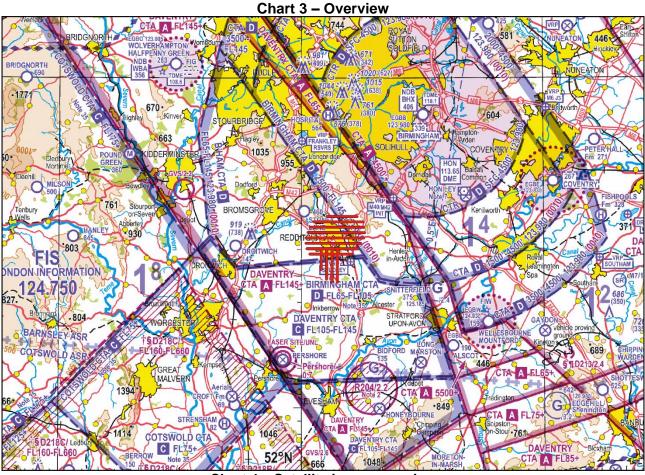

## Area of Operation

Charts highlighting the area of operation are shown below. These are for illustrative purposes only and not for operational planning. Runs shown do not include procedural ~5nm turn to position for each survey leg.