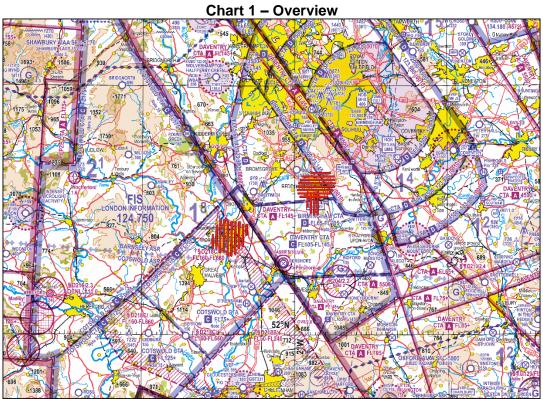

## Area of Operation

Charts highlighting the area of operation are shown below. These are for illustrative purposes only and not for operational planning. Runs shown do not include procedural ~5nm turn to position for each survey leg.

Chart 2 - Overview

Chart 4 – Satellite image overview