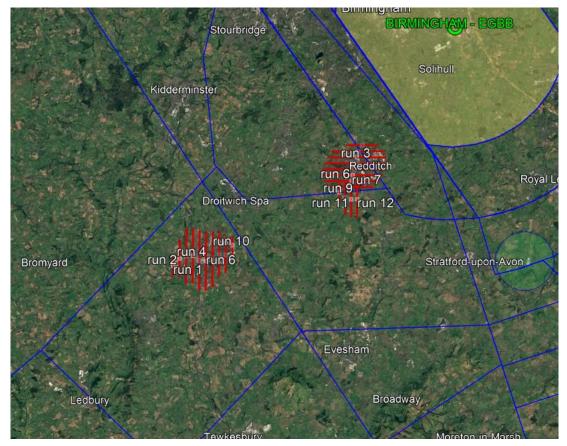

## Area of Operation

Charts highlighting the area of operation are shown below. These are for illustrative purposes only and not for operational planning. Runs shown do not include procedural ~5nm turn to position for each survey leg.

Chart 2 - Overview

Chart 4 – Satellite image overview