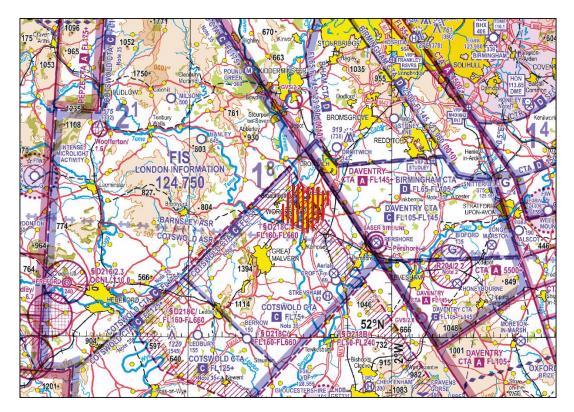

## Area of Operation

Charts highlighting the area of operation are shown below. These are for illustrative purposes only and not for operational planning. Runs shown do not include procedural ~5nm turn to position for each survey leg.

Chart 2 - Overview

Chart 4 – Satellite image overview