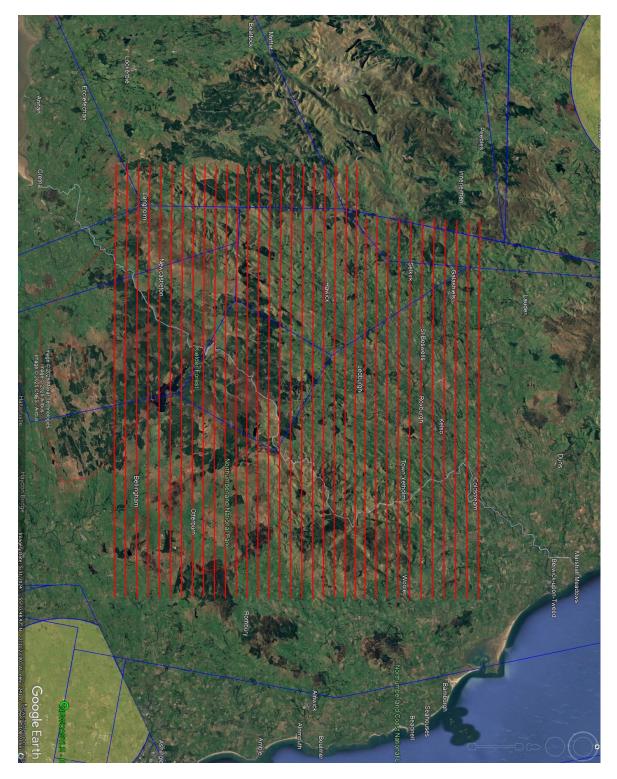

## Area of Operation

The chart highlighting the area of operation are shown below. These are for illustrative purposes only and not for operational planning. Runs shown do not include procedural ~5nmi turn to position for each survey leg.

# Chart 1 – Area of operation

Chart 2 – Satellite image with flight lines