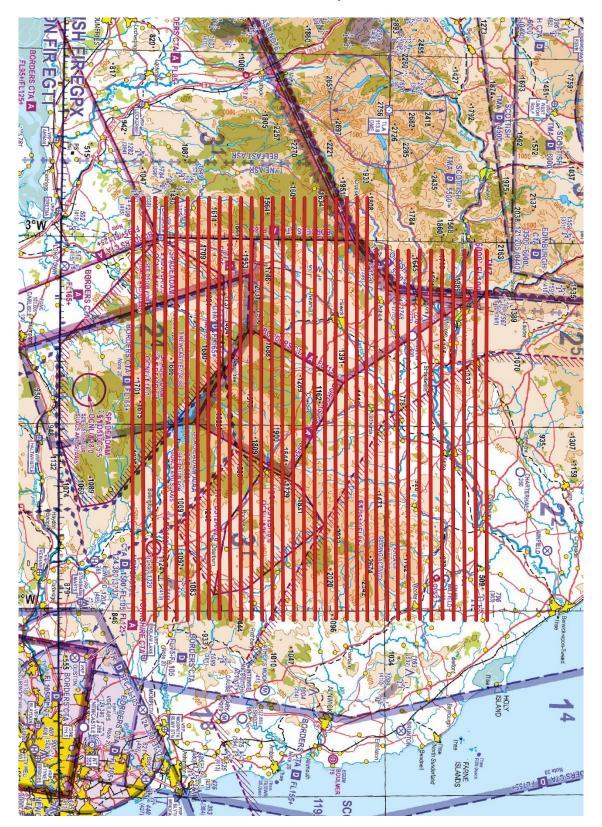

## Area of Operation

The chart highlighting the area of operation are shown below. These are for illustrative purposes only and not for operational planning. Runs shown do not include procedural ~5nmi turn to position for each survey leg.

# Chart 1 – Area of operation

Chart 2 – Satellite image with flight lines