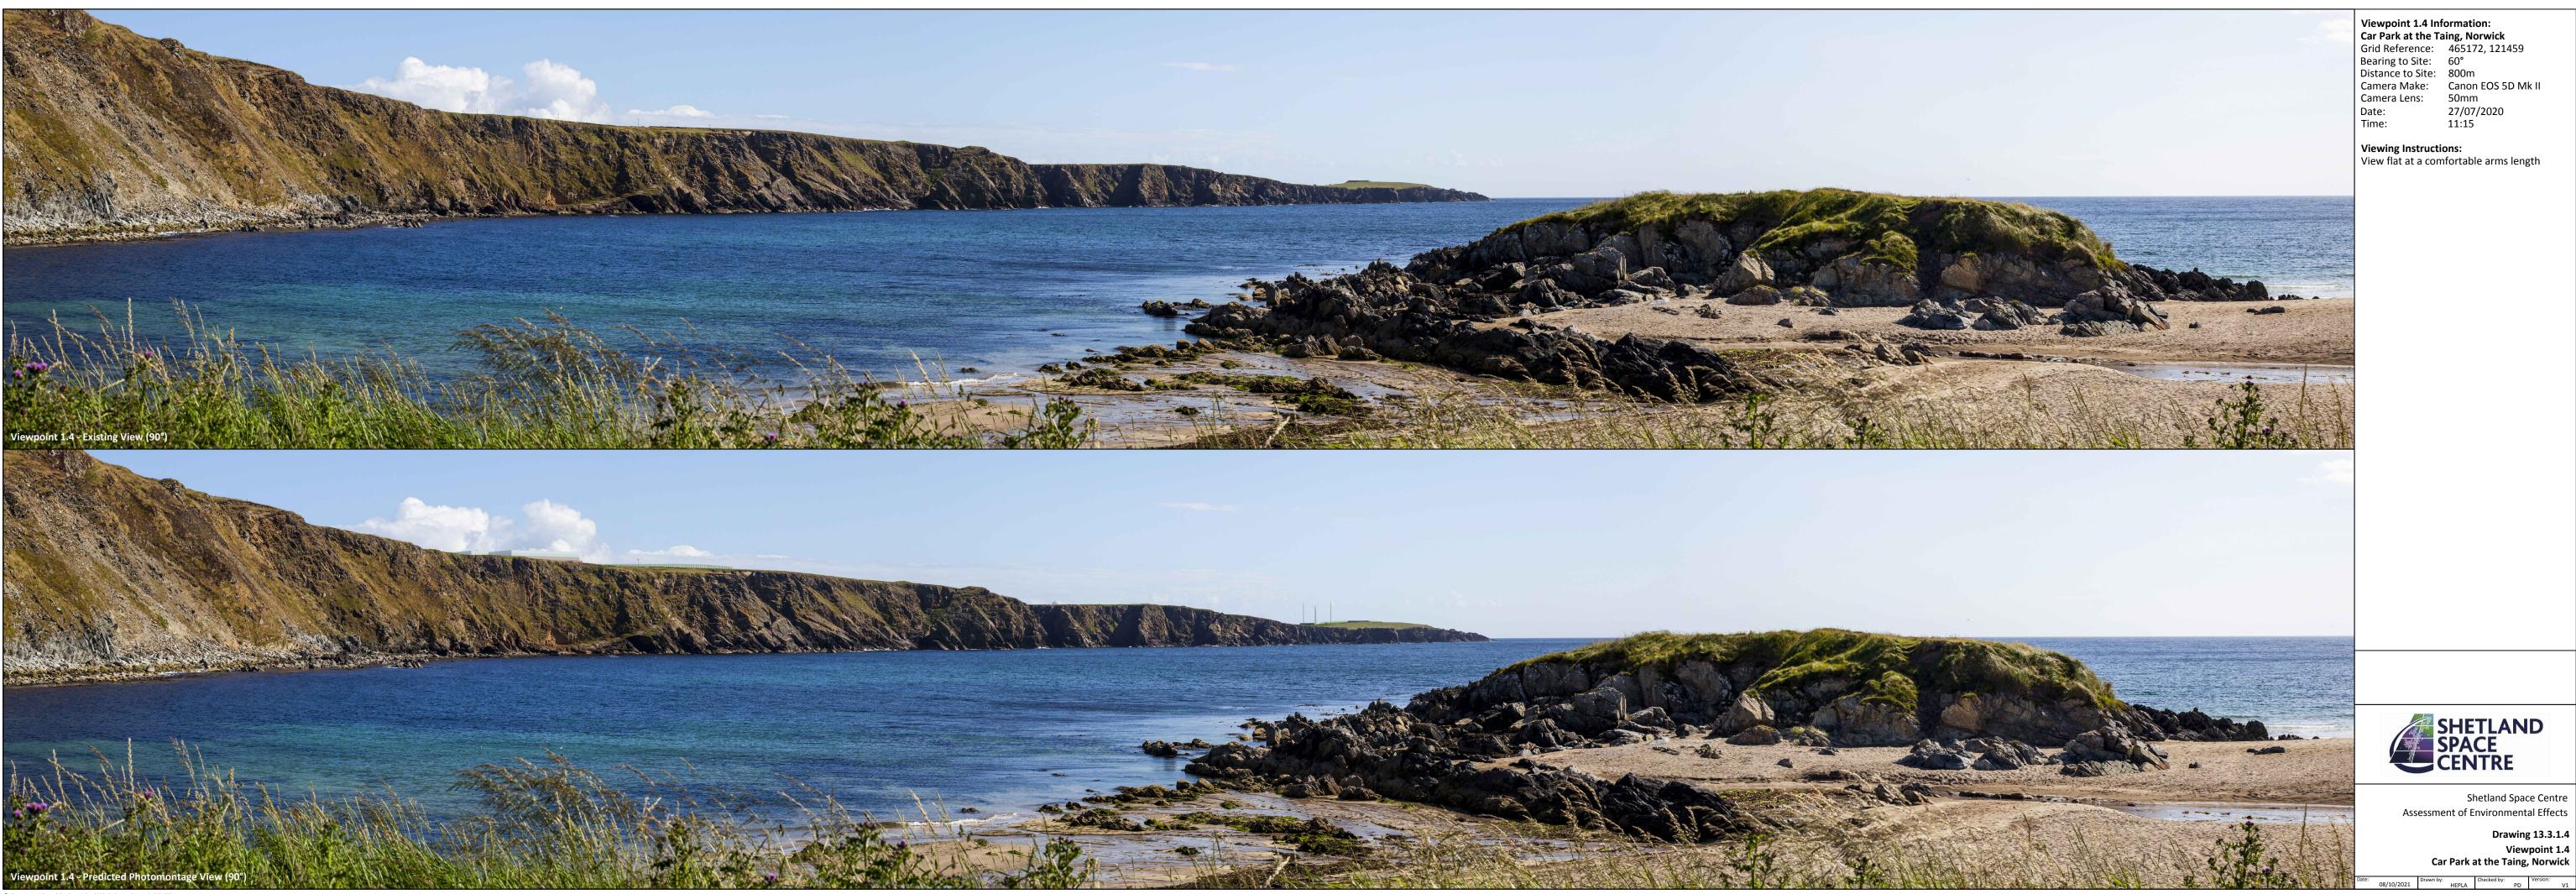

## Chapter 13 Drawing 13.3.1.3 Viewpoint 1.3 – The Garths, Lamba Ness

Chapter 13 Drawing 13.3.1.4 Viewpoint 1.4 – Car Park at the Taing, Norwick