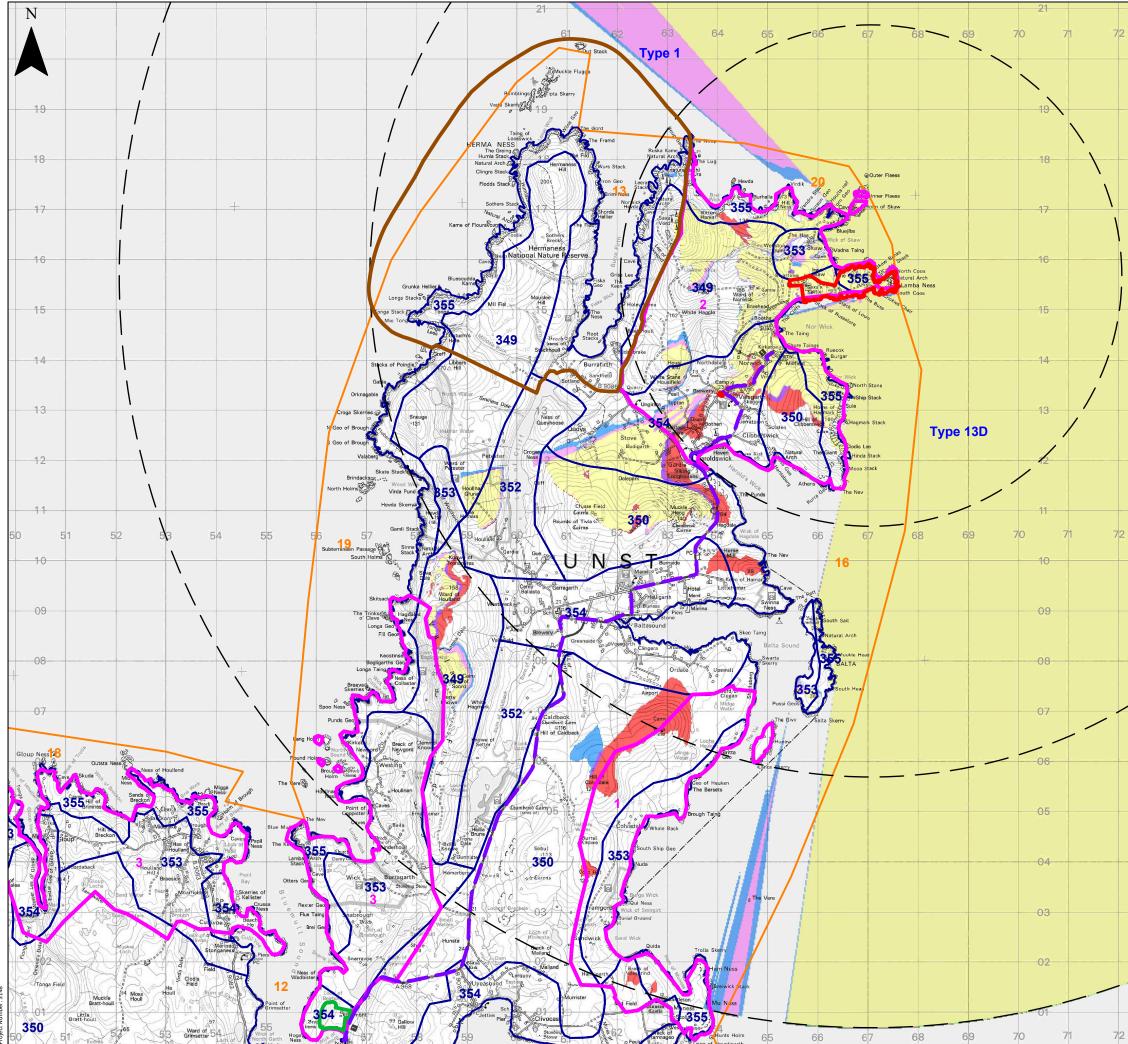

## Chapter 13 Drawing 13.1.1 LVIA Study Area







Chapter 13 Drawing 13.1.2 Landscape Designations







Chapter 13 Drawing 13.1.3 Landscape / Coastal / Seascape Character Areas







Chapter 13 Drawing 13.1.4 Viewpoint Location Plan







# Chapter 13 Drawing 13.2.1a ZTV: Launch Site Infrastructure - Erected









# Chapter 13 Drawing 13.2.1b ZTV: Launch Site Infrastructure - Retracted









Chapter 13 Drawing 13.3.1.1 Viewpoint 1.1 – Bluejibs above the Wick of Skaw





Shetland Space Centre Assessment of Environmental Effects

### Drawing 13.3.1.1 Viewpoint 1.1

Bluejibs above the Wick of Skaw



## Chapter 13 Drawing 13.3.1.2 Viewpoint 1.2 – The Haa, Wick of Skaw





Shetland Space Centre

Drawing 13.3.1.2 Viewpoint 1.2



## Chapter 13 Drawing 13.3.1.3 Viewpoint 1.3 – The Garths, Lamba Ness







Chapter 13 Drawing 13.3.1.4 Viewpoint 1.4 – Car Park at the Taing, Norwick