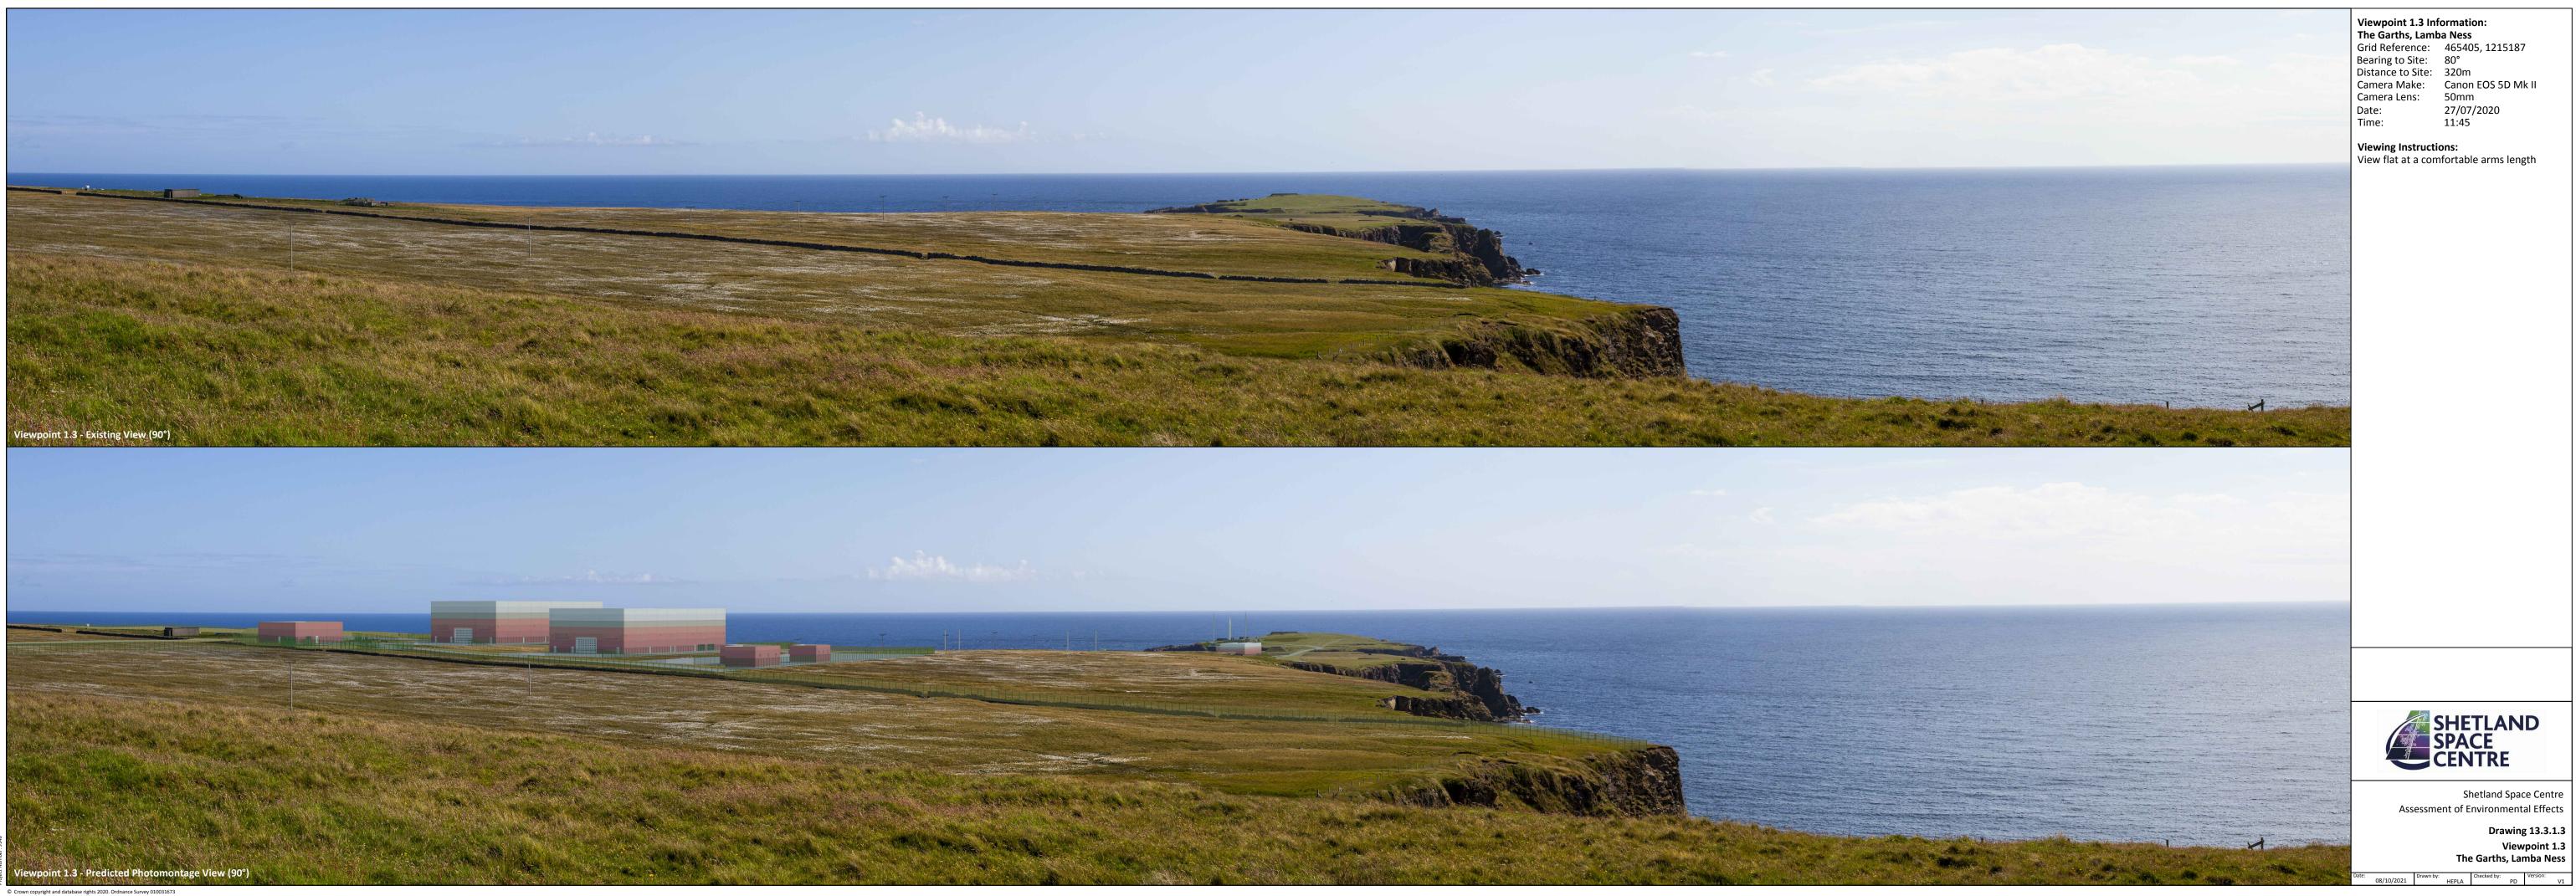

## Chapter 13 Drawing 13.3.1.3 Viewpoint 1.3 – The Garths, Lamba Ness

Chapter 13 Drawing 13.3.1.4 Viewpoint 1.4 – Car Park at the Taing, Norwick