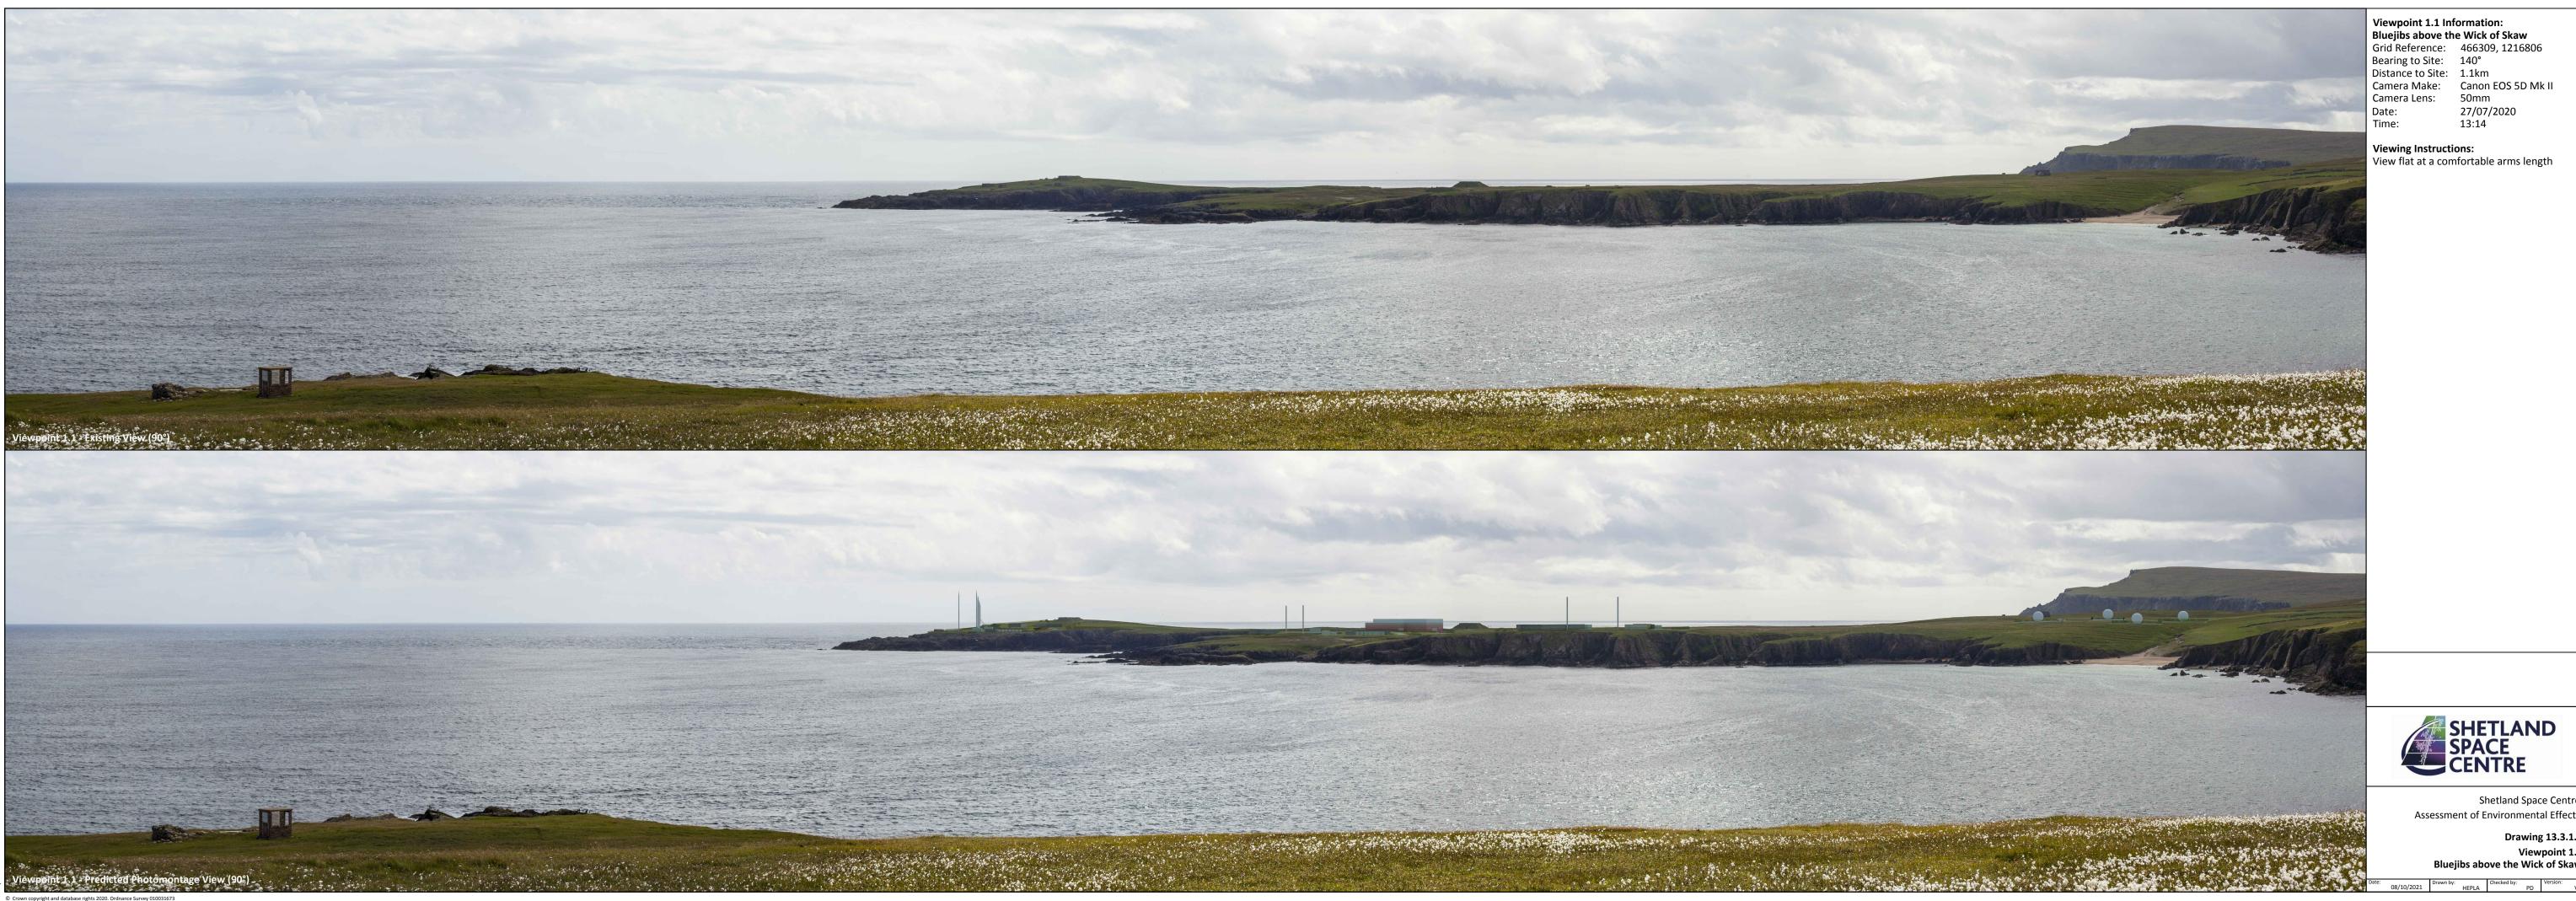

# Chapter 13 Drawing 13.2.1b ZTV: Launch Site Infrastructure - Retracted

Chapter 13 Drawing 13.3.1.1 Viewpoint 1.1 – Bluejibs above the Wick of Skaw

Shetland Space Centre Assessment of Environmental Effects

### Drawing 13.3.1.1 Viewpoint 1.1

Bluejibs above the Wick of Skaw