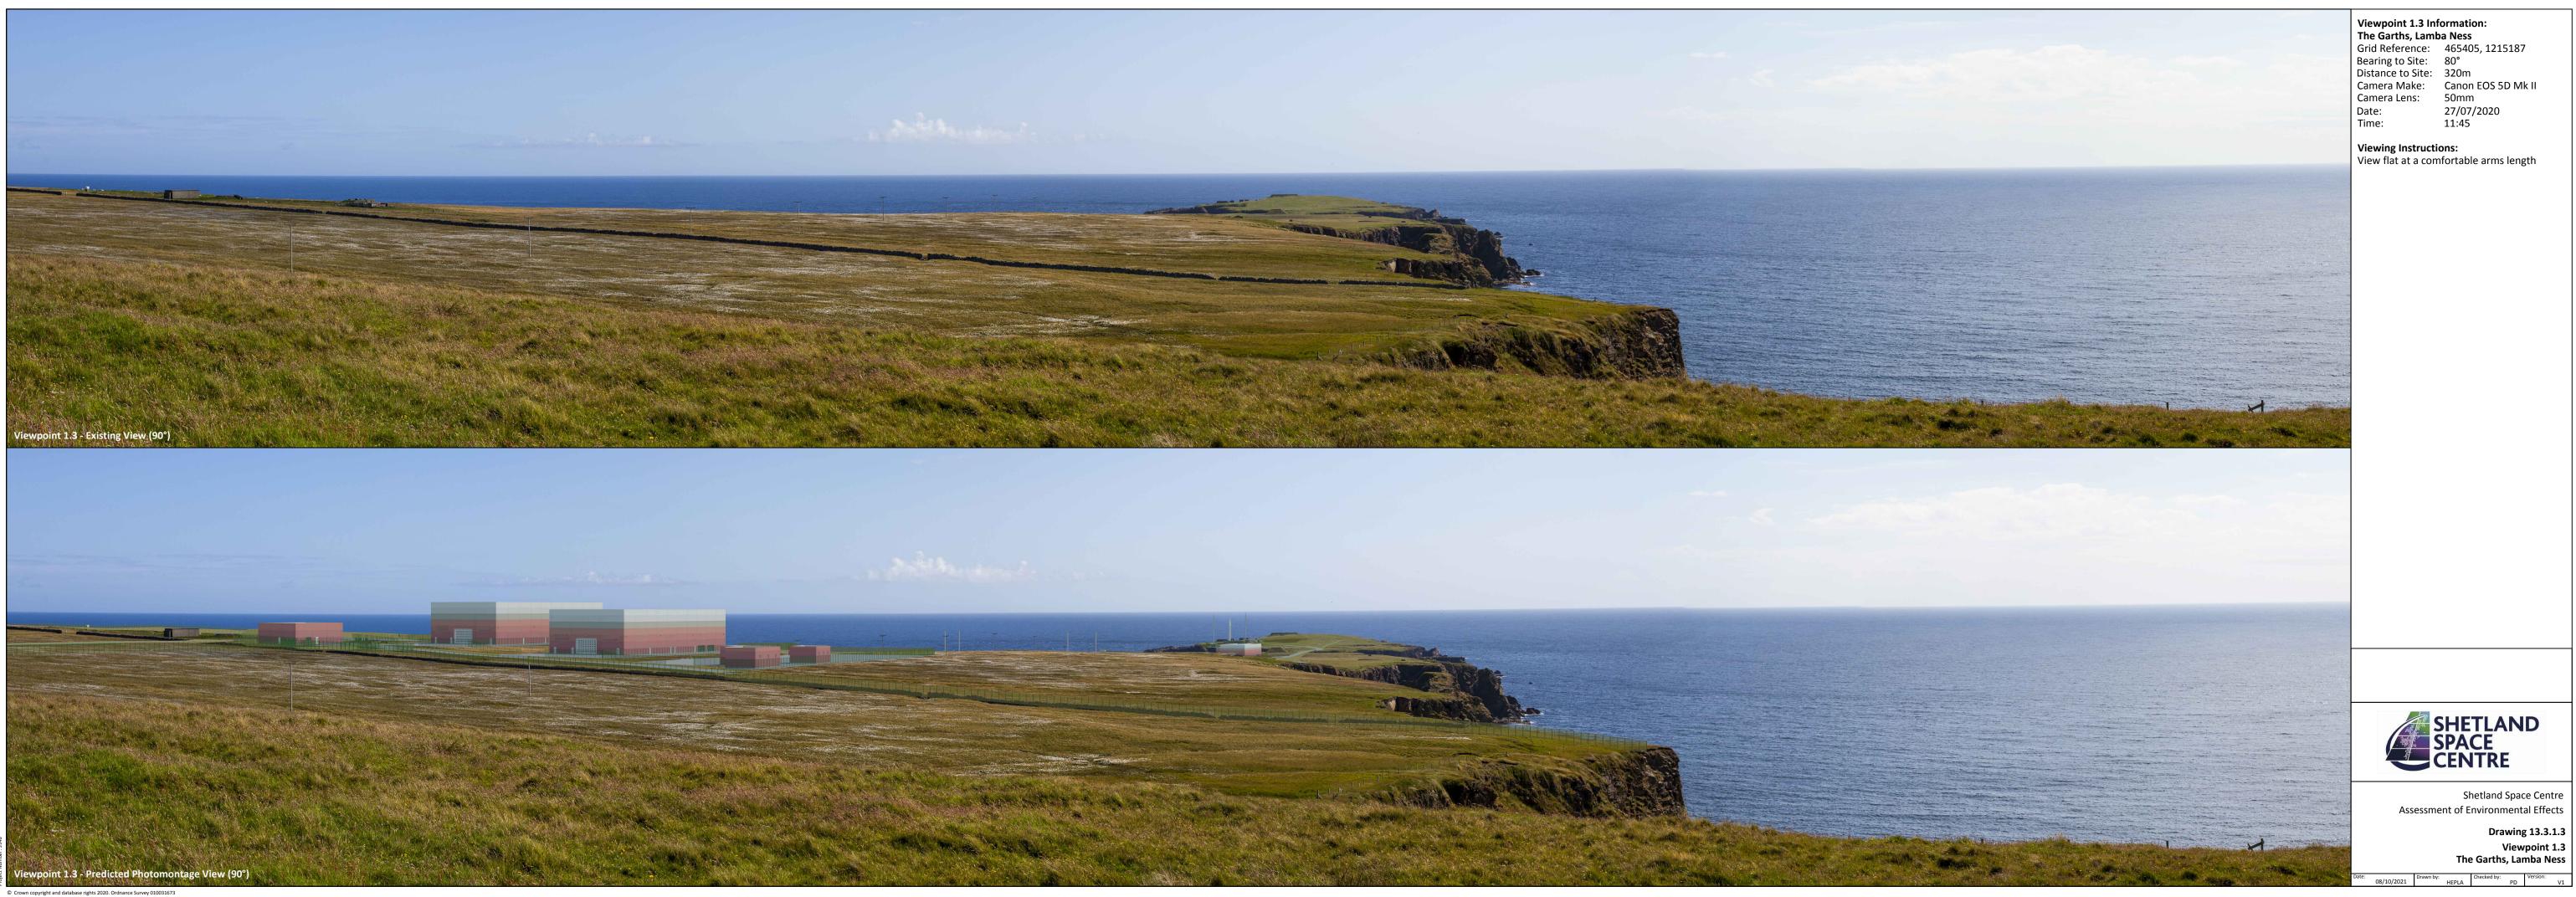

## Chapter 13 Drawing 13.3.1.3 Viewpoint 1.3 – The Garths, Lamba Ness

Chapter 13 Drawing 13.3.1.4 Viewpoint 1.4 – Car Park at the Taing, Norwick