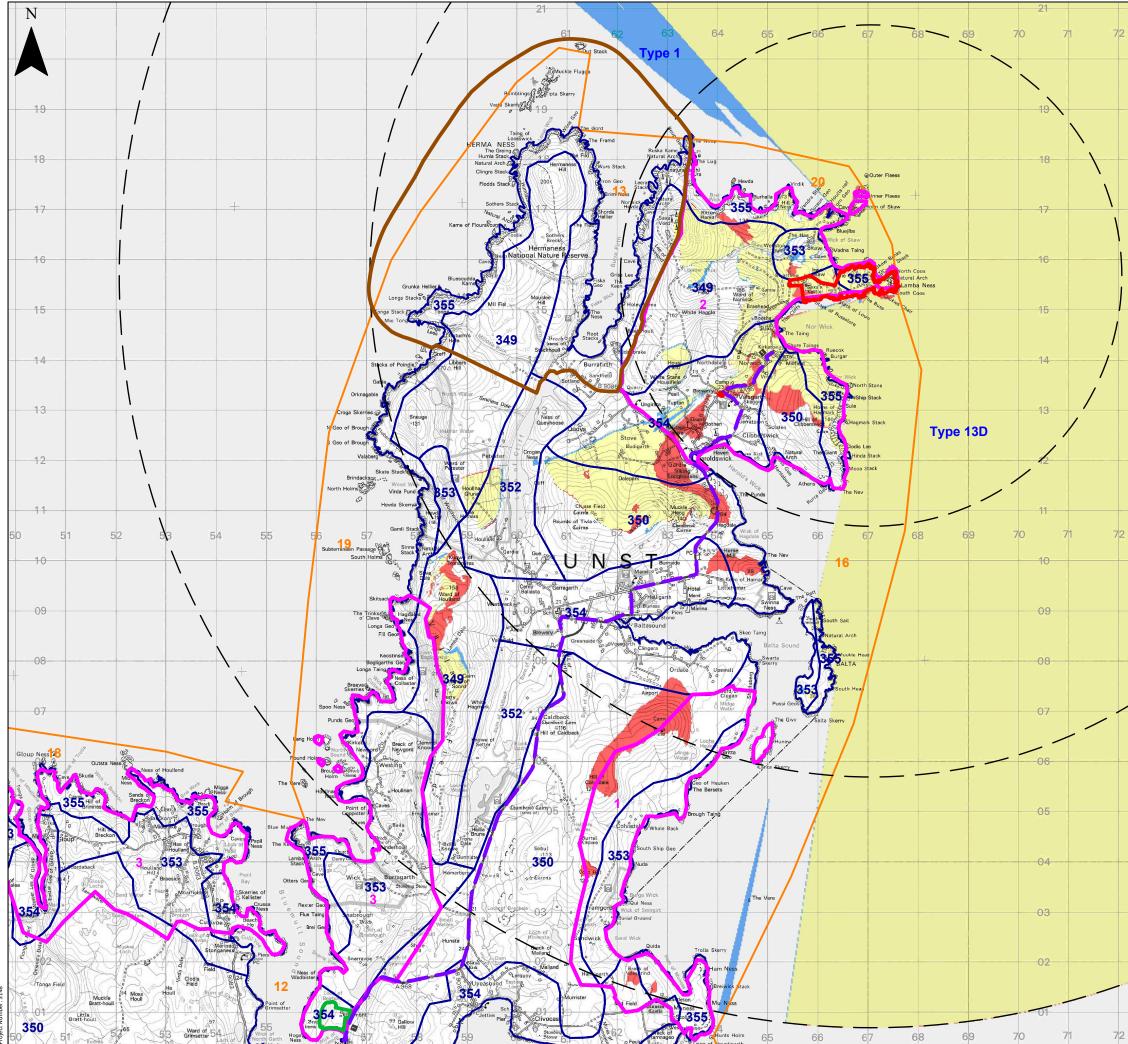

# Chapter 13 Drawing 13.2.1b ZTV: Launch Site Infrastructure - Retracted

Chapter 13 Drawing 13.3.1.1 Viewpoint 1.1 – Bluejibs above the Wick of Skaw

Shetland Space Centre Assessment of Environmental Effects