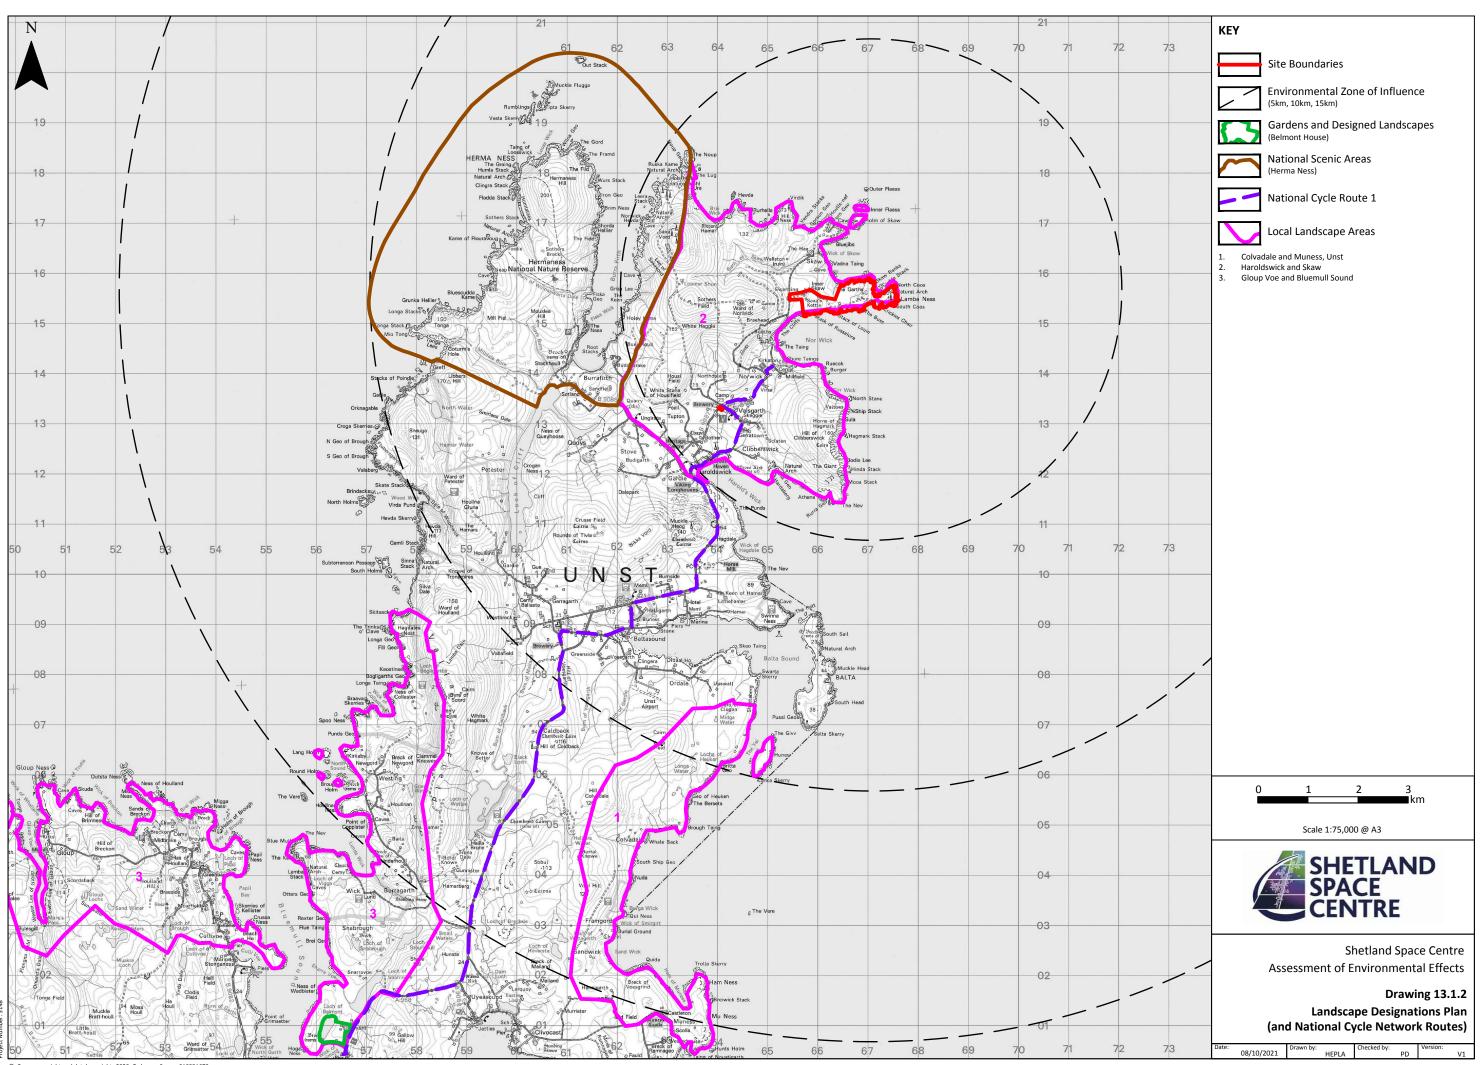

## Chapter 13 Drawing 13.1.1 LVIA Study Area

Chapter 13 Drawing 13.1.2 Landscape Designations

Chapter 13 Drawing 13.1.3 Landscape / Coastal / Seascape Character Areas

Chapter 13 Drawing 13.1.4 Viewpoint Location Plan