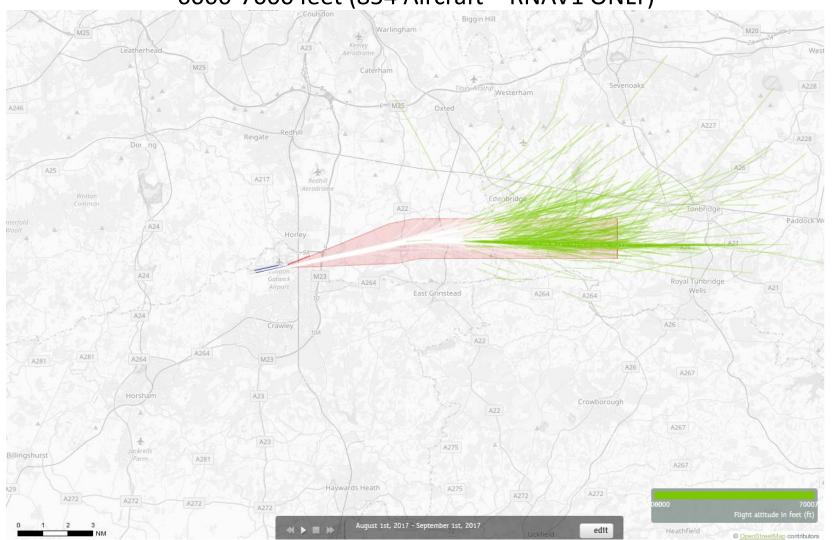

Green plots show the points at which an aircraft was between 6000 and 7000ft altitude.

Green plots show the points at which an aircraft was between 6000 and 7000ft altitude.

Green plots show the points at which an aircraft was between 6000 and 7000ft altitude.