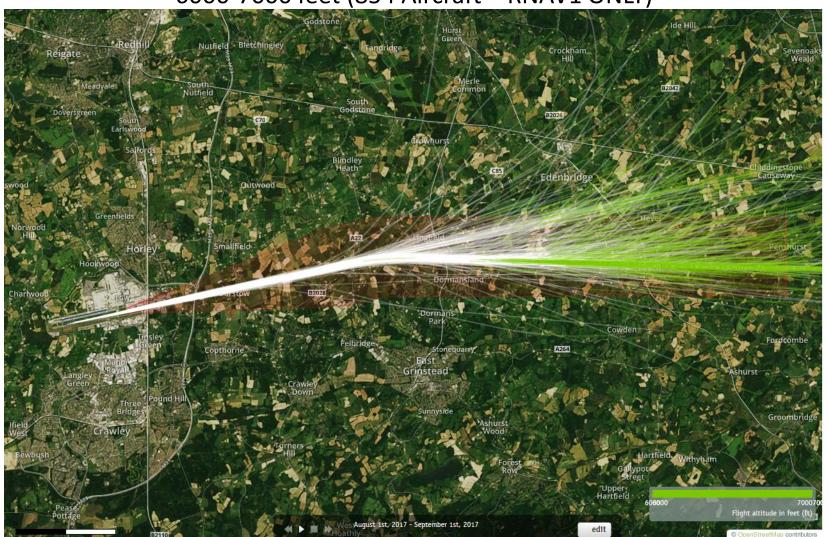

# 08CLACTON Route 5

**Altitude Bands** 

6000-7000ft

Post RNAV1 - Amendment

Green plots show the points at which an aircraft was between 6000 and 7000ft altitude.

Green plots show the points at which an aircraft was between 6000 and 7000ft altitude.

Green plots show the points at which an aircraft was between 6000 and 7000ft altitude.

Green plots show the points at which an aircraft was between 6000 and 7000ft altitude.

Green plots show the points at which an aircraft was between 6000 and 7000ft altitude.