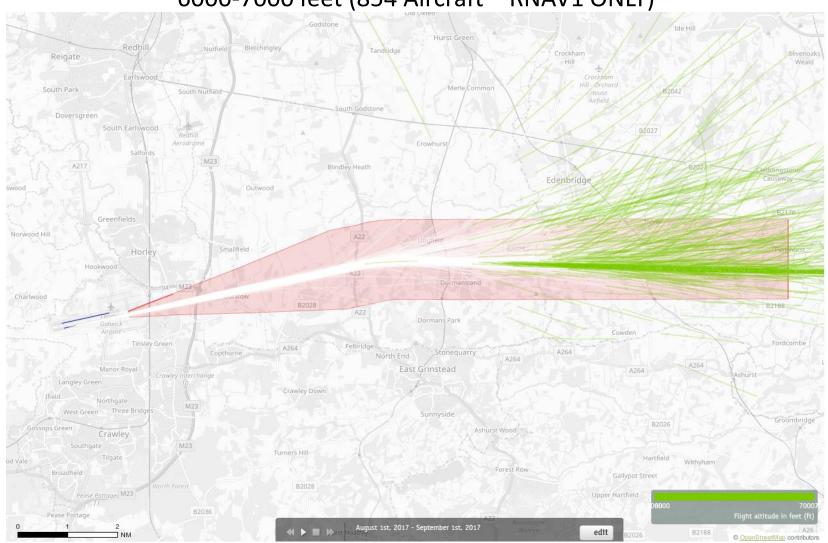

# 08CLACTON Route 5

**Altitude Bands** 

6000-7000ft

Post RNAV1 - Amendment

Green plots show the points at which an aircraft was between 6000 and 7000ft altitude.

Green plots show the points at which an aircraft was between 6000 and 7000ft altitude.

Green plots show the points at which an aircraft was between 6000 and 7000ft altitude.

Green plots show the points at which an aircraft was between 6000 and 7000ft altitude.

Green plots show the points at which an aircraft was between 6000 and 7000ft altitude.