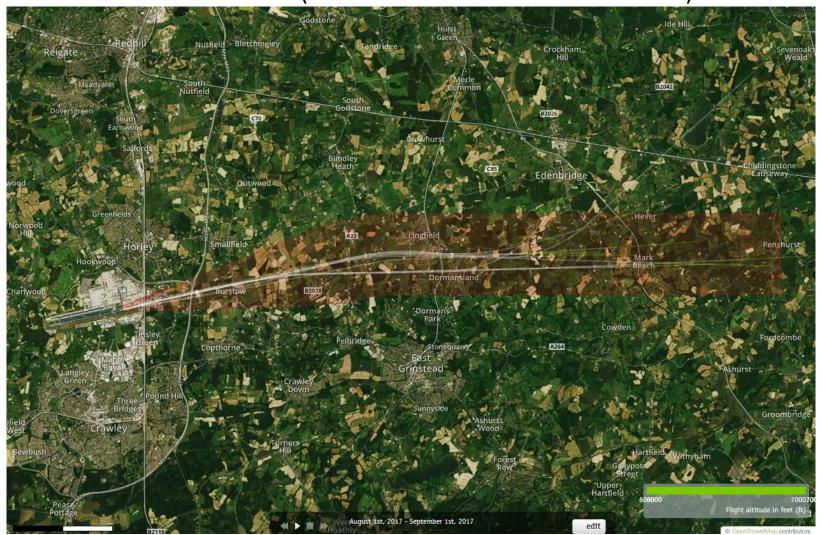

# 08CLACTON Route 5

**Altitude Bands** 

6000-7000ft

Post RNAV1 - Amendment

Green plots show the points at which an aircraft was between 6000 and 7000ft altitude.

Green plots show the points at which an aircraft was between 6000 and 7000ft altitude.