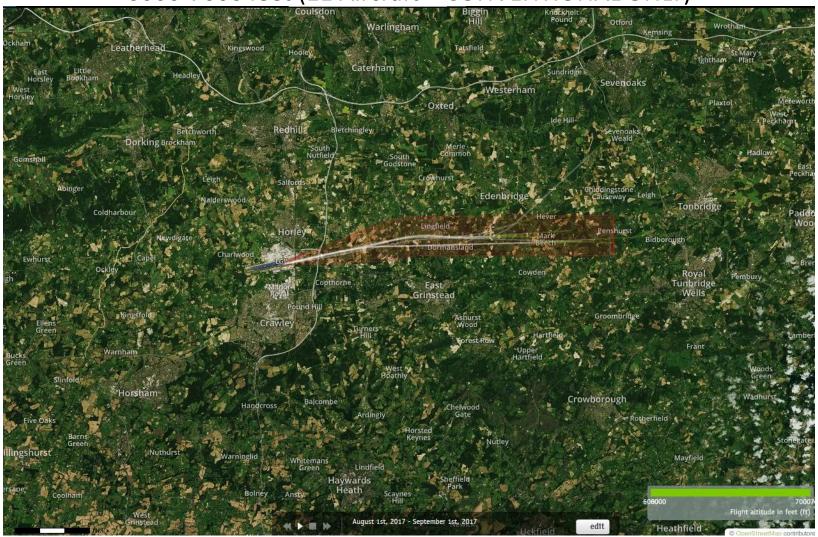

Green plots show the points at which an aircraft was between 6000 and 7000ft altitude.

Green plots show the points at which an aircraft was between 6000 and 7000ft altitude.

Green plots show the points at which an aircraft was between 6000 and 7000ft altitude.