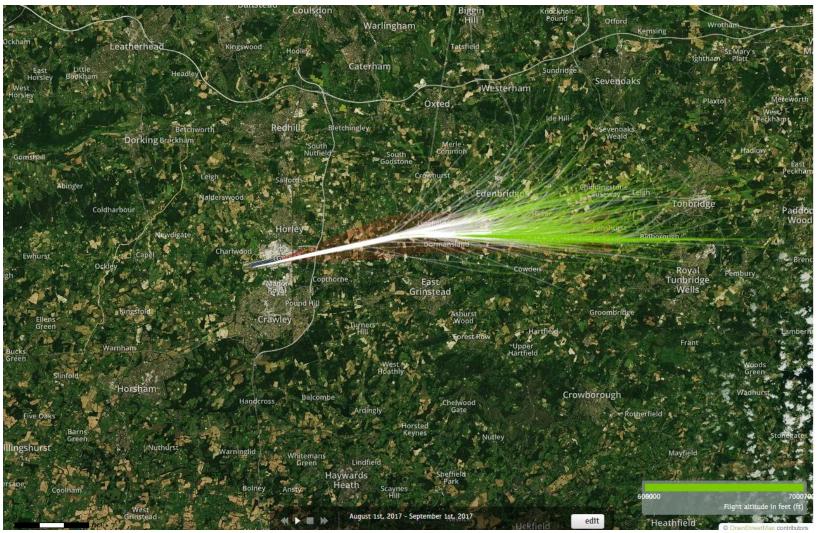

Green plots show the points at which an aircraft was between 6000 and 7000ft altitude.

Green plots show the points at which an aircraft was between 6000 and 7000ft altitude.

Green plots show the points at which an aircraft was between 6000 and 7000ft altitude.