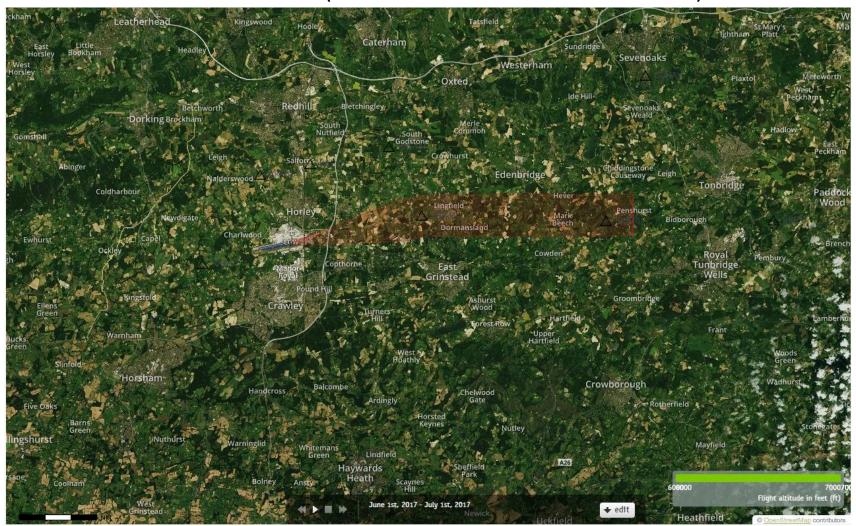

Green plots show the points at which an aircraft was between 6000 and 7000ft altitude.

Green plots show the points at which an aircraft was between 6000 and 7000ft altitude.

Green plots show the points at which an aircraft was between 6000 and 7000ft altitude.