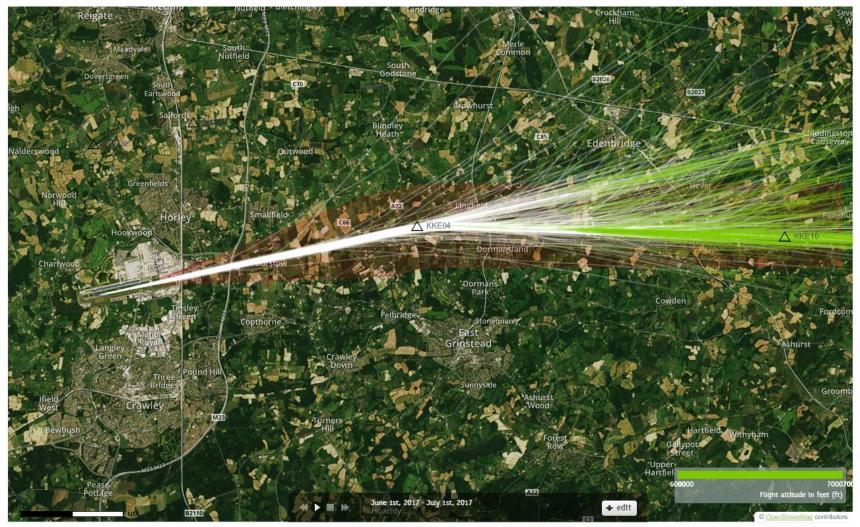

# 08CLACTON Route 5

**Altitude Bands** 

6000-7000ft

Post RNAV1 - Amendment

Green plots show the points at which an aircraft was between 6000 and 7000ft altitude.

Green plots show the points at which an aircraft was between 6000 and 7000ft altitude.

Green plots show the points at which an aircraft was between 6000 and 7000ft altitude.

Green plots show the points at which an aircraft was between 6000 and 7000ft altitude.

Green plots show the points at which an aircraft was between 6000 and 7000ft altitude.