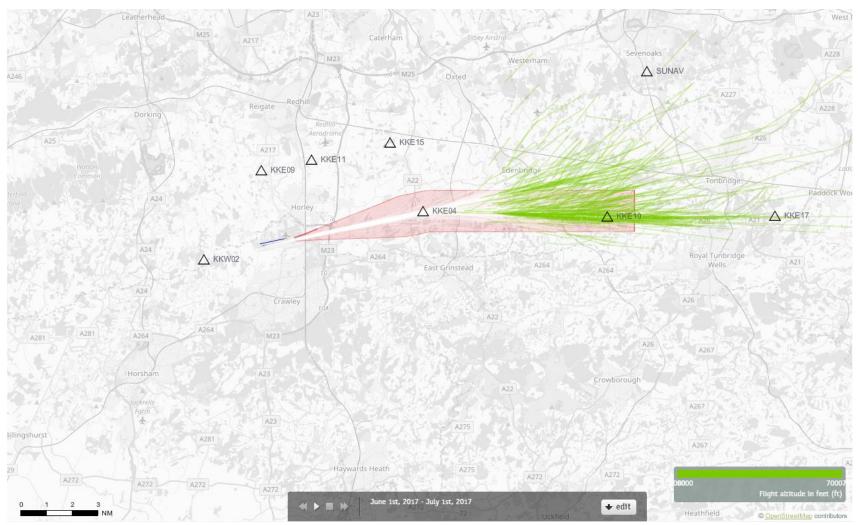

Green plots show the points at which an aircraft was between 6000 and 7000ft altitude.

Green plots show the points at which an aircraft was between 6000 and 7000ft altitude.

Green plots show the points at which an aircraft was between 6000 and 7000ft altitude.