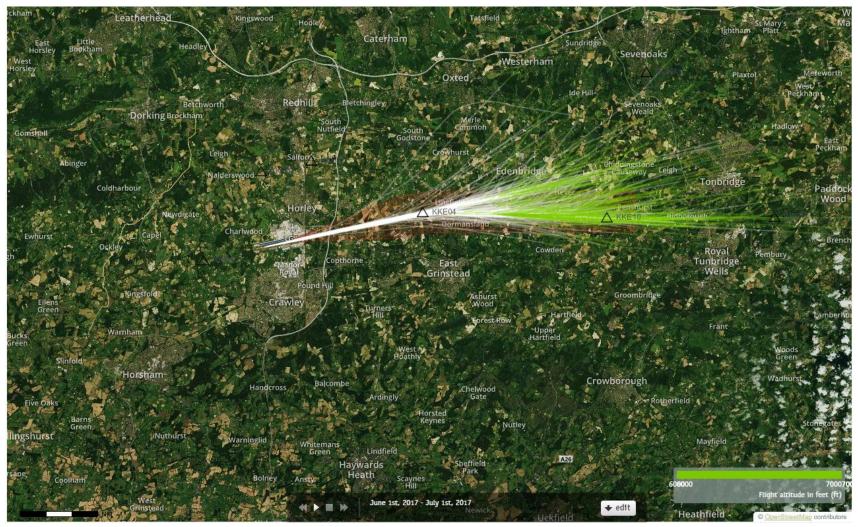

Green plots show the points at which an aircraft was between 6000 and 7000ft altitude.

Green plots show the points at which an aircraft was between 6000 and 7000ft altitude.

Green plots show the points at which an aircraft was between 6000 and 7000ft altitude.