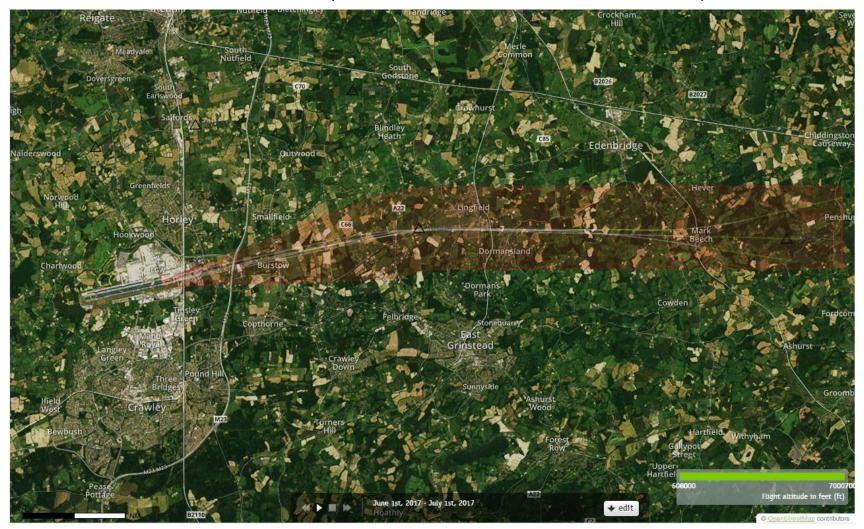

# 08CLACTON Route 5

**Altitude Bands** 

6000-7000ft

Post RNAV1 - Amendment

Green plots show the points at which an aircraft was between 6000 and 7000ft altitude.

Green plots show the points at which an aircraft was between 6000 and 7000ft altitude.