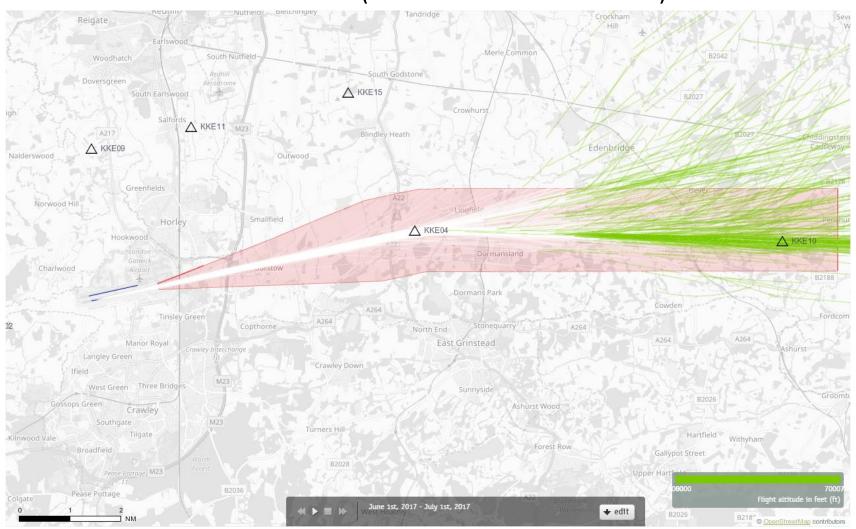

# 08CLACTON Route 5

**Altitude Bands** 

6000-7000ft

Post RNAV1 - Amendment

Green plots show the points at which an aircraft was between 6000 and 7000ft altitude.

Green plots show the points at which an aircraft was between 6000 and 7000ft altitude.

Green plots show the points at which an aircraft was between 6000 and 7000ft altitude.

Green plots show the points at which an aircraft was between 6000 and 7000ft altitude.

Green plots show the points at which an aircraft was between 6000 and 7000ft altitude.