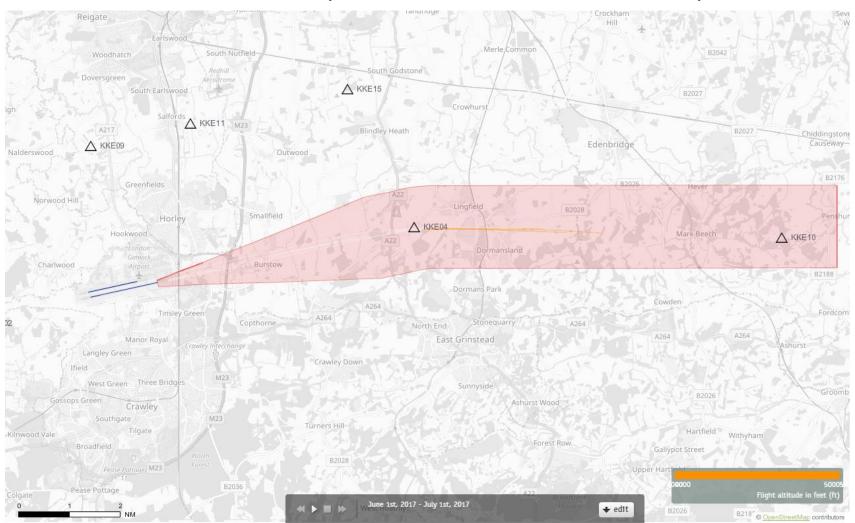

## 08CLN Departures 1<sup>st</sup> – 30<sup>th</sup> June 2017 4000-5000 feet (4 Aircraft – CONVENTIONAL ONLY)

Orange plots show the points at which an aircraft was between 4000 and 5000ft altitude.