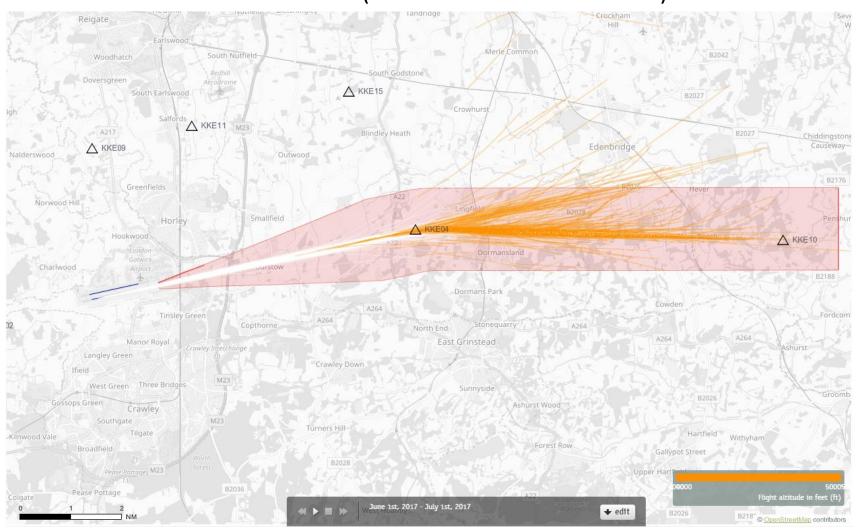

## 08CLN Departures 1<sup>st</sup> – 30<sup>th</sup> June 2017 4000-5000 feet (823 Aircraft – RNAV1 ONLY)

Orange plots show the points at which an aircraft was between 4000 and 5000ft altitude.