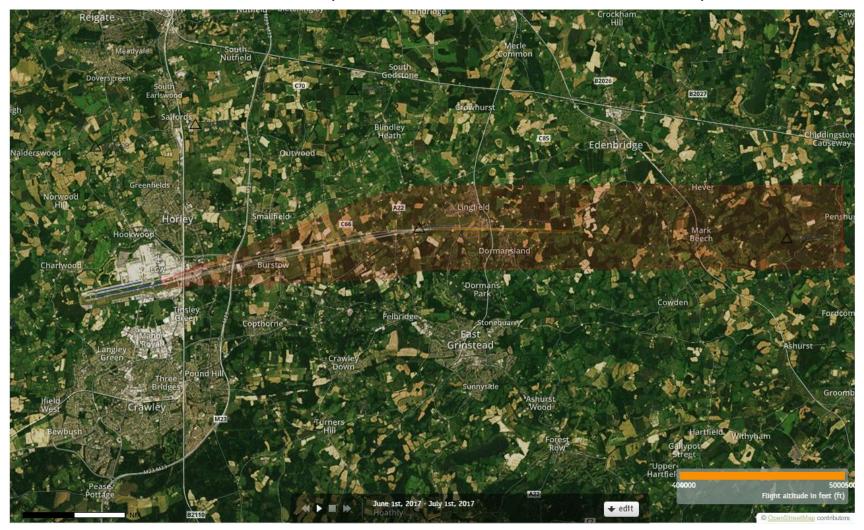

## 08CLN Departures 1<sup>st</sup> – 30<sup>th</sup> June2017 4000-5000 feet (4 Aircraft – CONVENTIONAL ONLY)

Orange plots show the points at which an aircraft was between 4000 and 5000ft altitude.