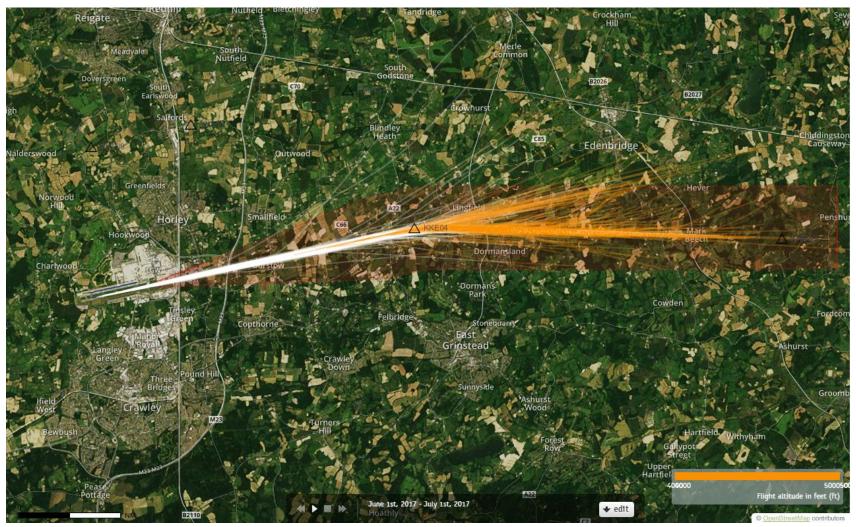

## 08CLN Departures 1<sup>st</sup> – 30<sup>th</sup> June 2017 4000-5000 feet (823 Aircraft – RNAV1 ONLY)

Orange plots show the points at which an aircraft was between 4000 and 5000ft altitude.