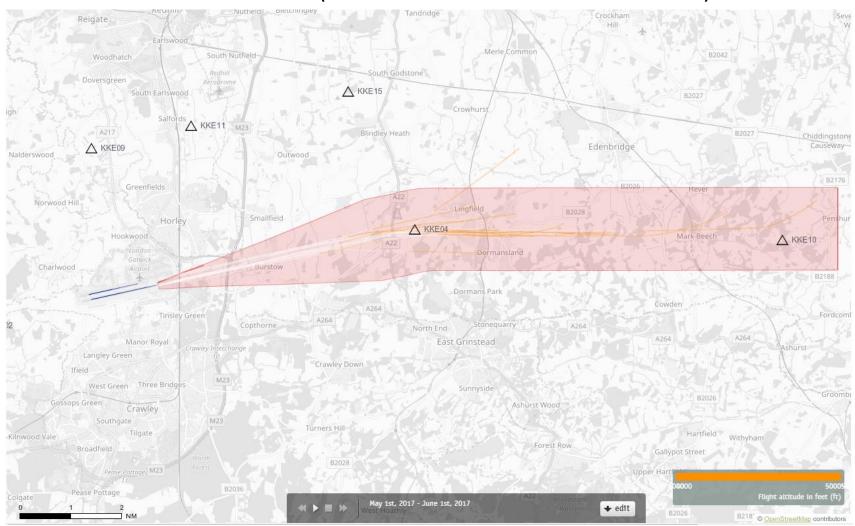

### 08CLN Departures 1st – 31<sup>st</sup> May 2017 4000-5000 feet (19 Aircraft – CONVENTIONAL ONLY)

Orange plots show the points at which an aircraft was between 4000 and 5000ft altitude.