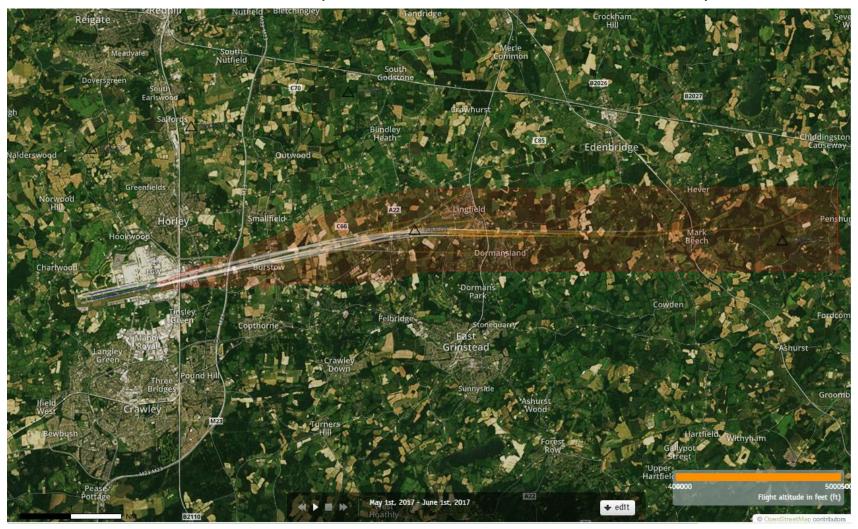

### 08CLN Departures 1<sup>st</sup> – 31<sup>st</sup> May2017 4000-5000 feet (19 Aircraft – CONVENTIONAL ONLY)

Orange plots show the points at which an aircraft was between 4000 and 5000ft altitude.