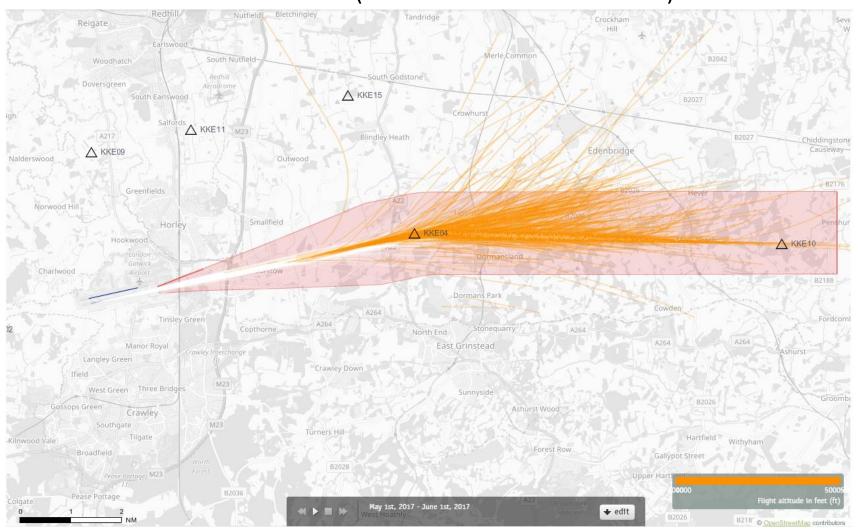

### 08CLN Departures 1<sup>st</sup> – 31<sup>st</sup> May 2017 4000-5000 feet (1991 Aircraft – RNAV1 ONLY)

Orange plots show the points at which an aircraft was between 4000 and 5000ft altitude.