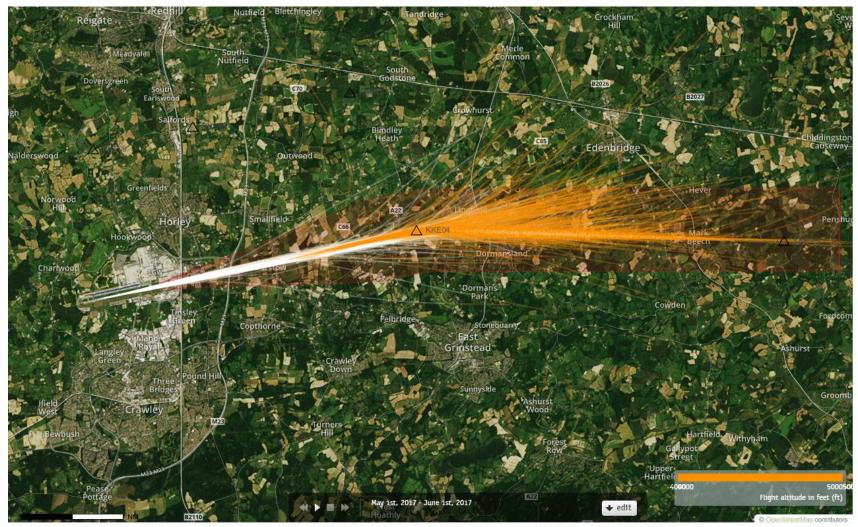

## 08CLN Departures 1<sup>st</sup> – 31<sup>st</sup> May 2017 4000-5000 feet (1991 Aircraft – RNAV1 ONLY)

Orange plots show the points at which an aircraft was between 4000 and 5000ft altitude.