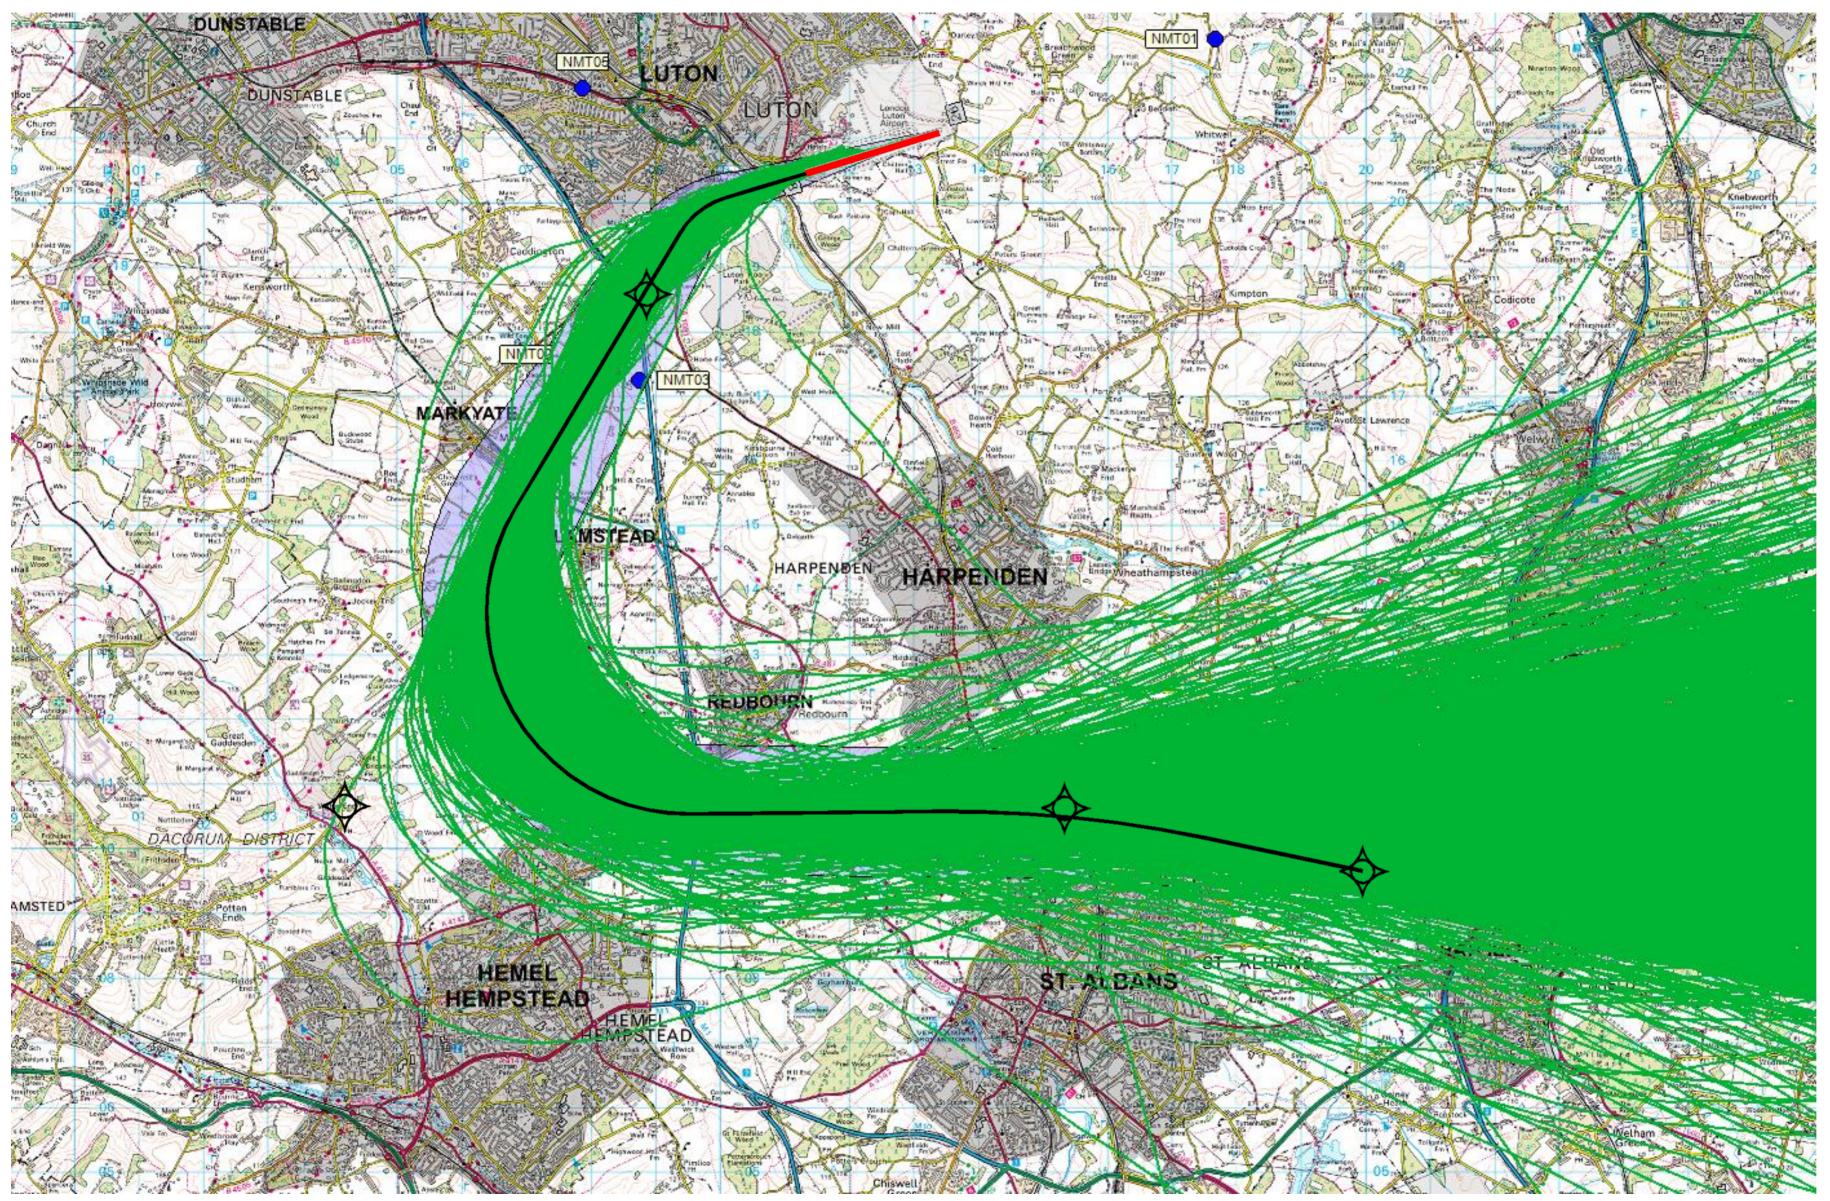

## 26 RNAV MATCH 2Y (2,141\* tracks, 1,912 shown)

© Crown Copyright. All rights reserved. London Luton Airport, O.S. Licence Number 0000650804

#### 1<sup>st</sup> – 31<sup>st</sup> Mar 2017

Project

3

#### 26 RNAV MATCH 2Y (2,141\* tracks, 1,912 shown)

© Crown Copyright. All rights reserved. London Luton Airport, O.S. Licence Number 0000650804

#### 1<sup>st</sup> – 31<sup>st</sup> Mar 2017

Project

6