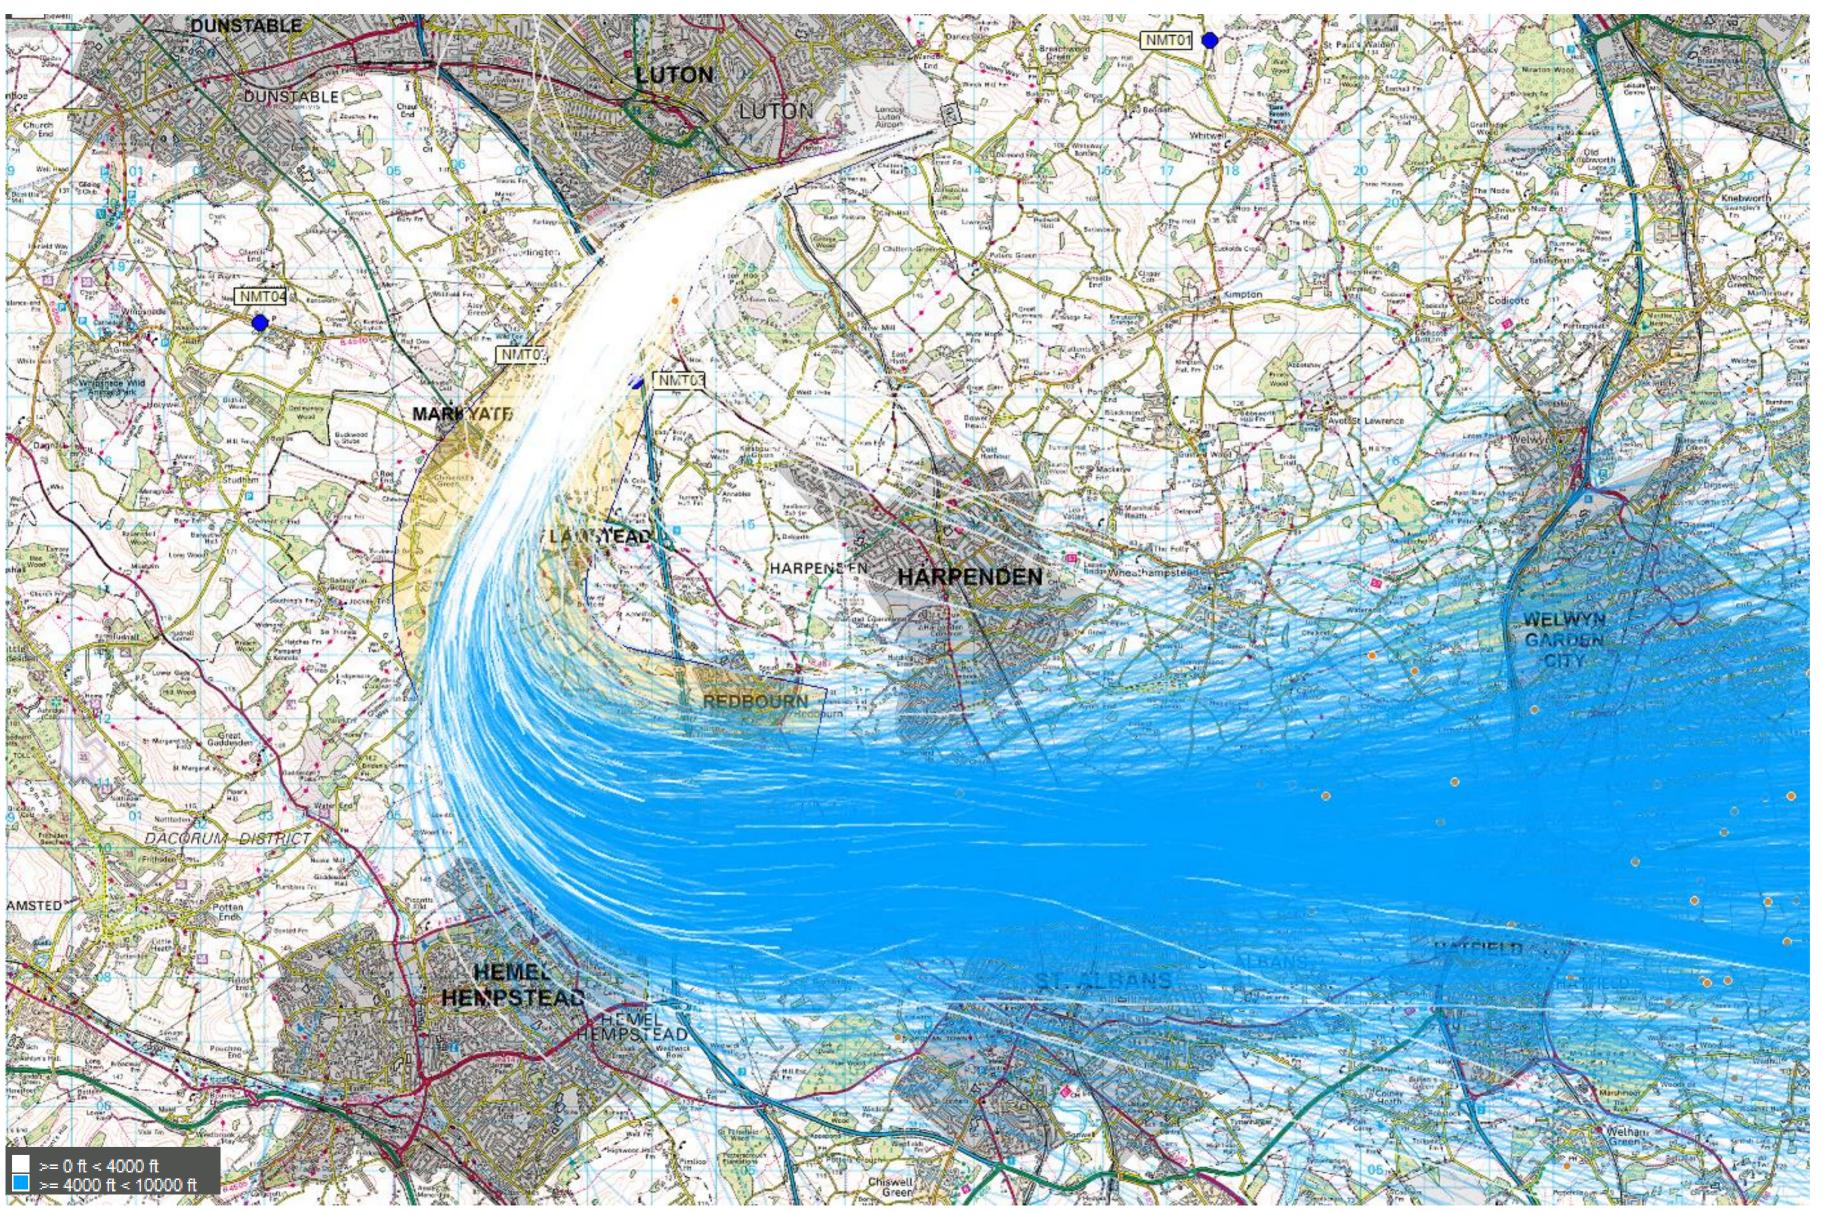

#### 26 Conv SID August 2014 (1,968 tracks)

© Crown Copyright. All rights reserved. London Luton Airport, O.S. Licence Number 0000650804

Project

Date 28 March 2018

Version 01

> Page 3

#### 26 Conv SID August 2014 (1,968 tracks)

© Crown Copyright. All rights reserved. London Luton Airport, O.S. Licence Number 0000650804

Project

Date 28 March 2018

Version 01

> Page 4