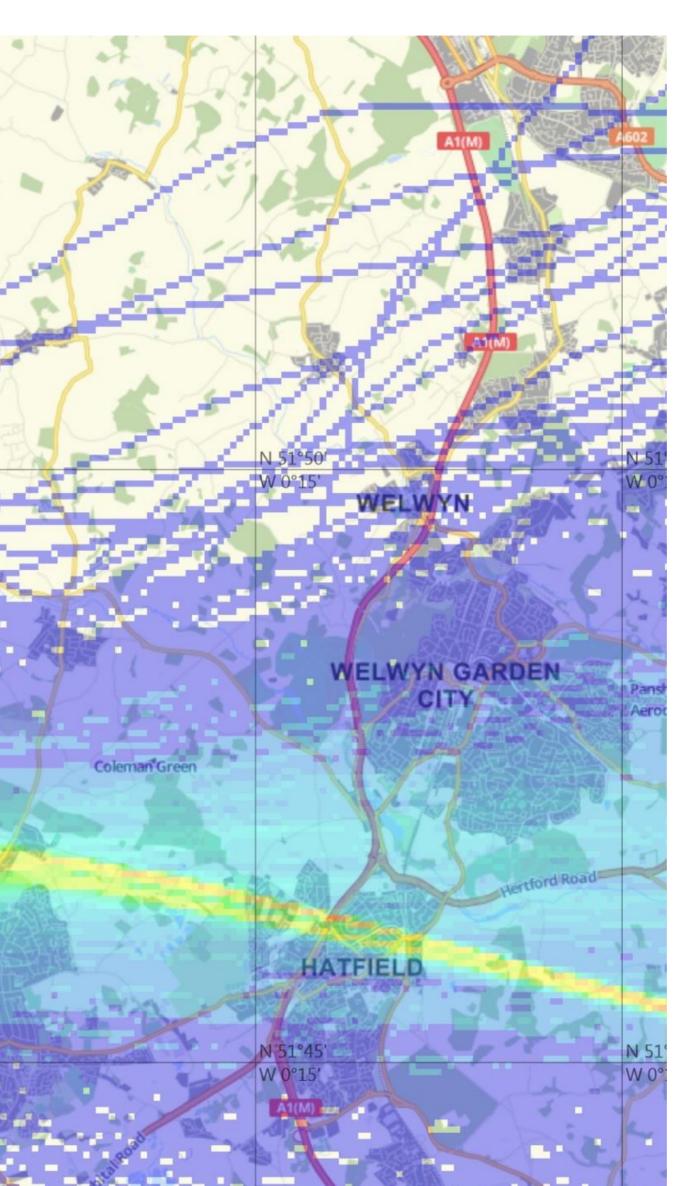

#### 26 Conv SID August 2014 (1,968 tracks)

© Crown Copyright. All rights reserved. London Luton Airport, O.S. Licence Number 0000650804

Project

Date 28 March 2018

Version 01

> Page 3

#### 26 Conv SID August 2014 (1,968 tracks)

© Crown Copyright. All rights reserved. London Luton Airport, O.S. Licence Number 0000650804

Project

Date 28 March 2018

Version 01

> Page 4