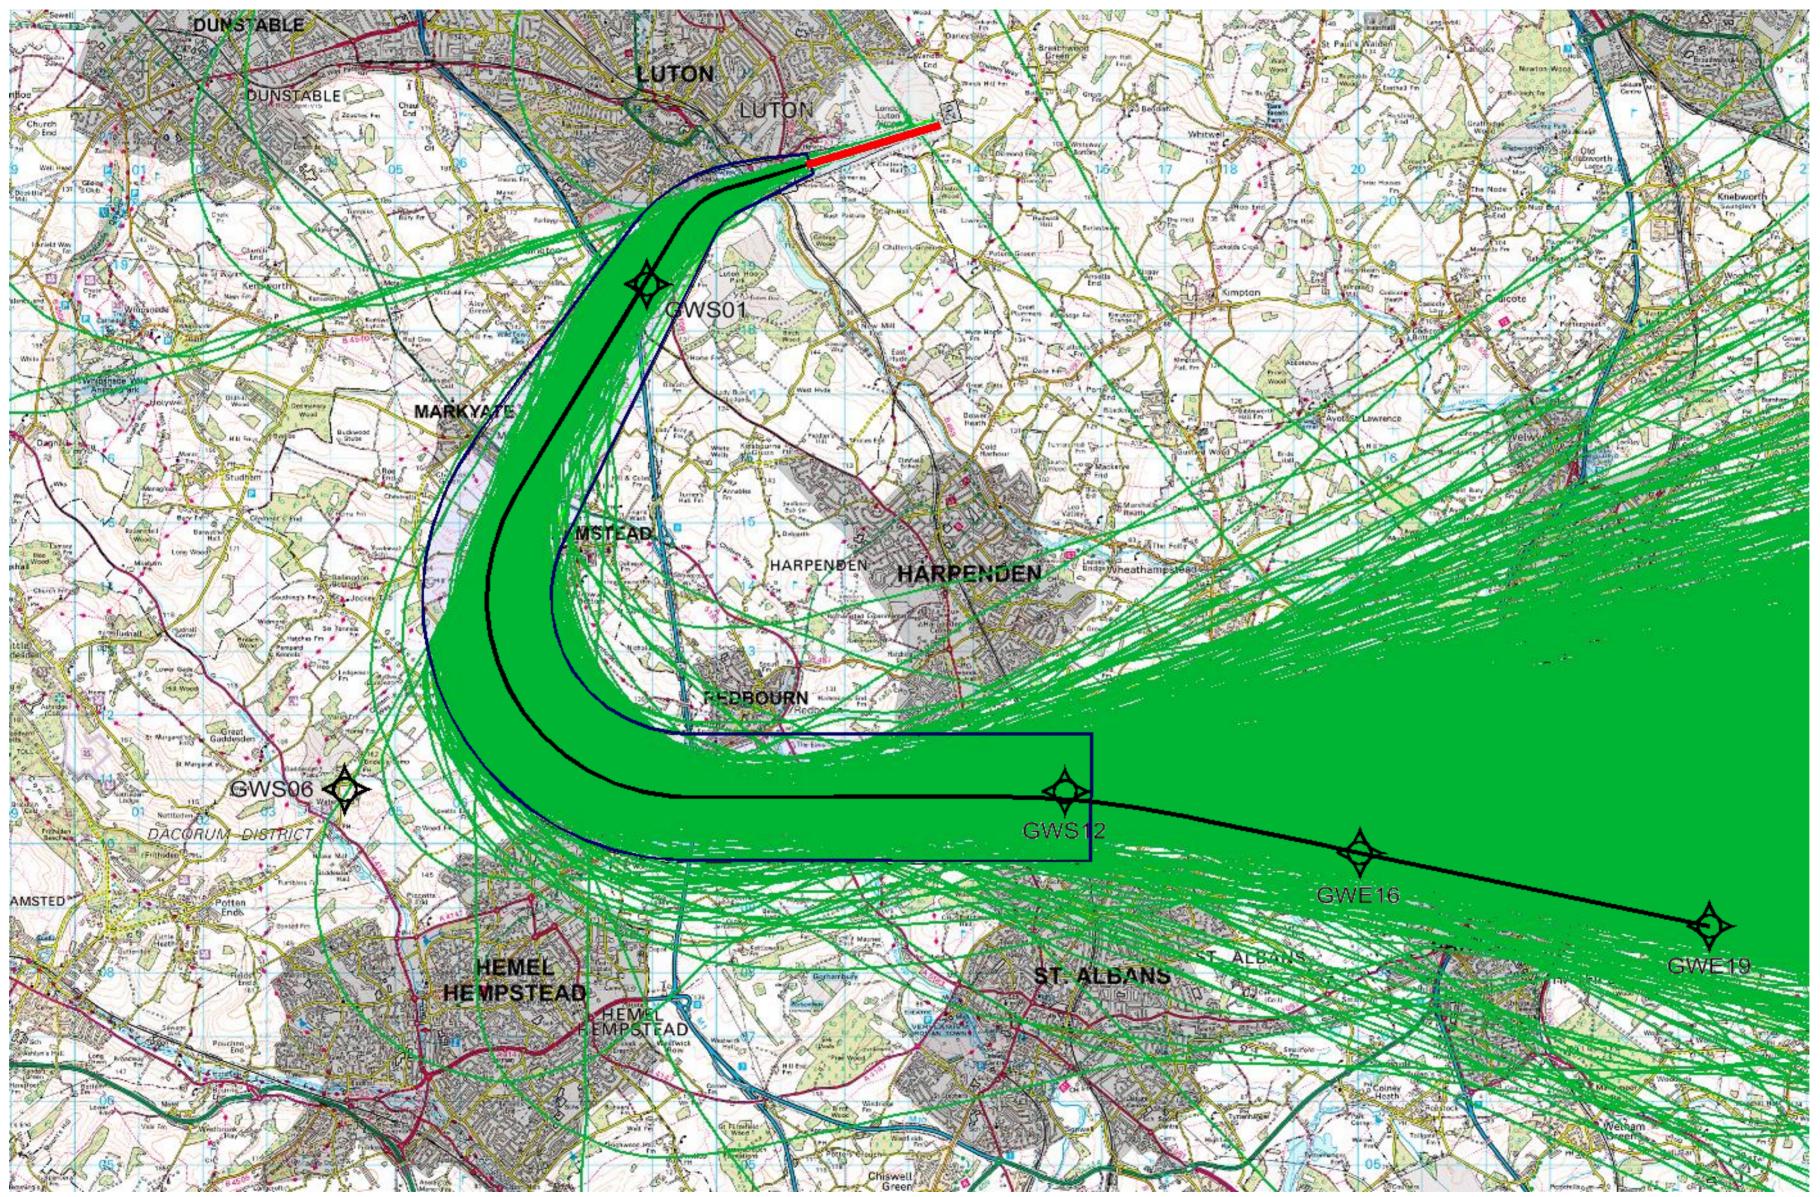

#### 26 RNAV MATCH/DET 2Y (2,549 tracks)

© Crown Copyright. All rights reserved. London Luton Airport, O.S. Licence Number 0000650804

#### 1<sup>st</sup> – 31<sup>st</sup> Aug 2017

Project

## 26 RNAV MATCH/DET 2Y (2,549 tracks)

© Crown Copyright. All rights reserved. London Luton Airport, O.S. Licence Number 0000650804

## 1<sup>st</sup> – 31<sup>st</sup> Aug 2017

Project

7