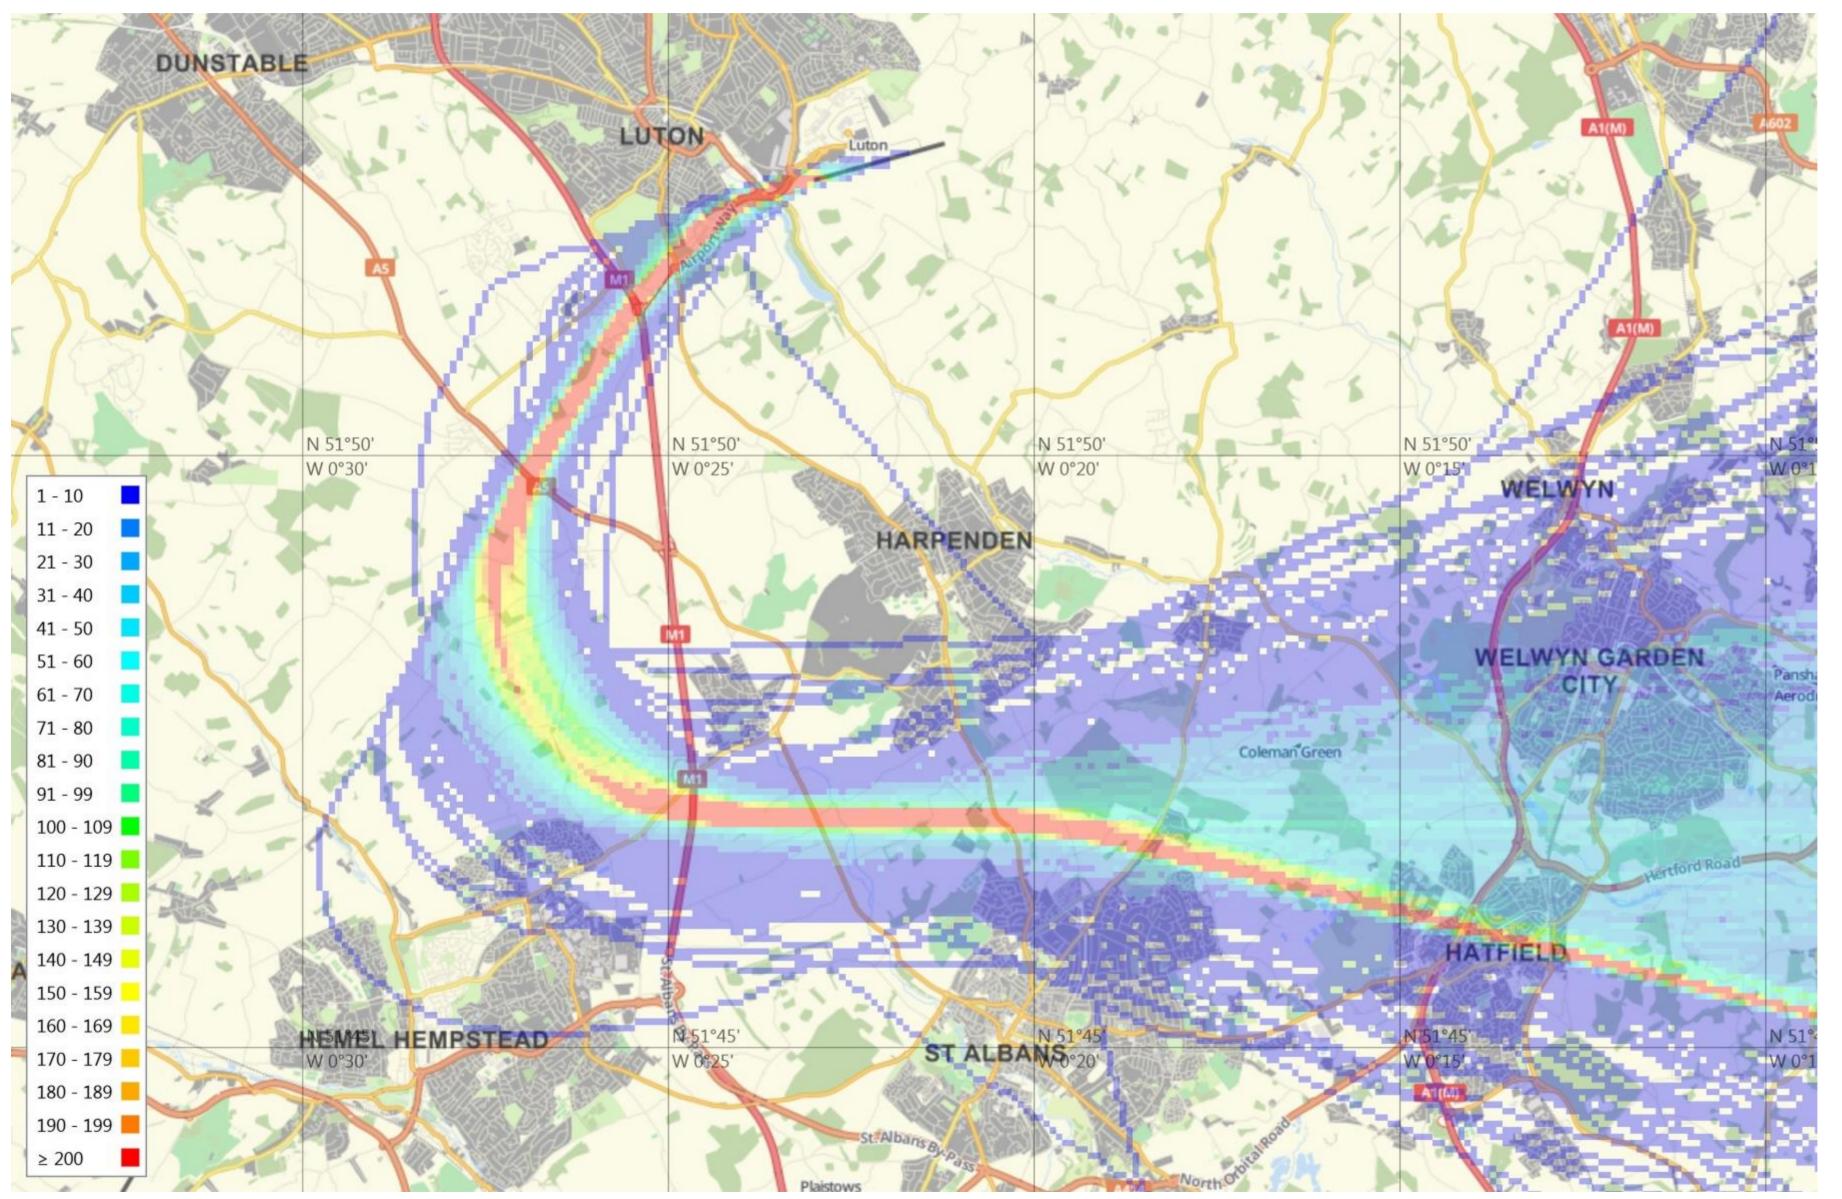

## 26 RNAV MATCH 2Y (2,141\* tracks, 1,912 shown)

© Crown Copyright. All rights reserved. London Luton Airport, O.S. Licence Number 0000650804

#### 1<sup>st</sup> – 31<sup>st</sup> Mar 2017

Project

3

#### 26 RNAV MATCH 2Y (2,141\* tracks, 1,912 shown)

© Crown Copyright. All rights reserved. London Luton Airport, O.S. Licence Number 0000650804

#### 1<sup>st</sup> – 31<sup>st</sup> Mar 2017

Project

6