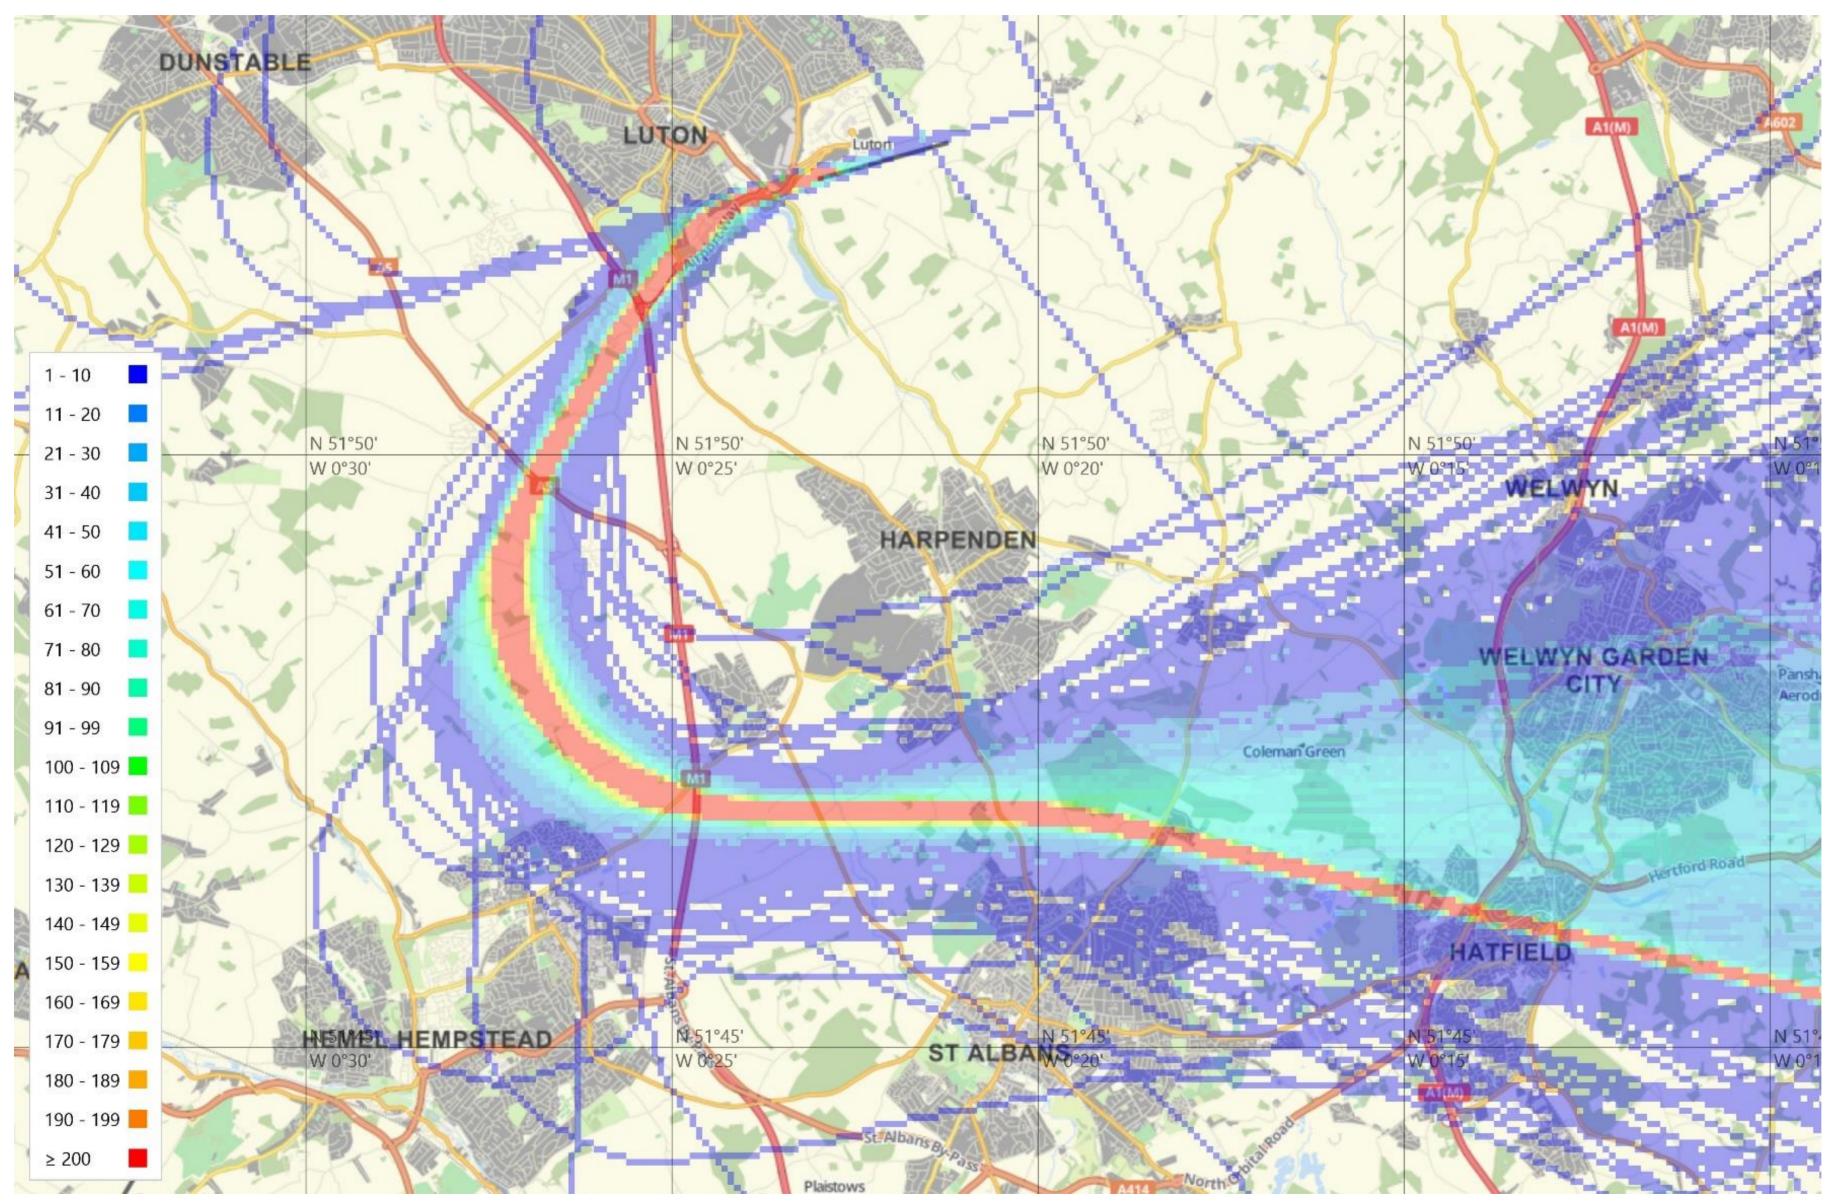

#### 26 RNAV MATCH/DET 2Y (2,549 tracks)

© Crown Copyright. All rights reserved. London Luton Airport, O.S. Licence Number 0000650804

#### 1<sup>st</sup> – 31<sup>st</sup> Aug 2017

Project

## 26 RNAV MATCH/DET 2Y (2,549 tracks)

© Crown Copyright. All rights reserved. London Luton Airport, O.S. Licence Number 0000650804

## 1<sup>st</sup> – 31<sup>st</sup> Aug 2017

Project

7