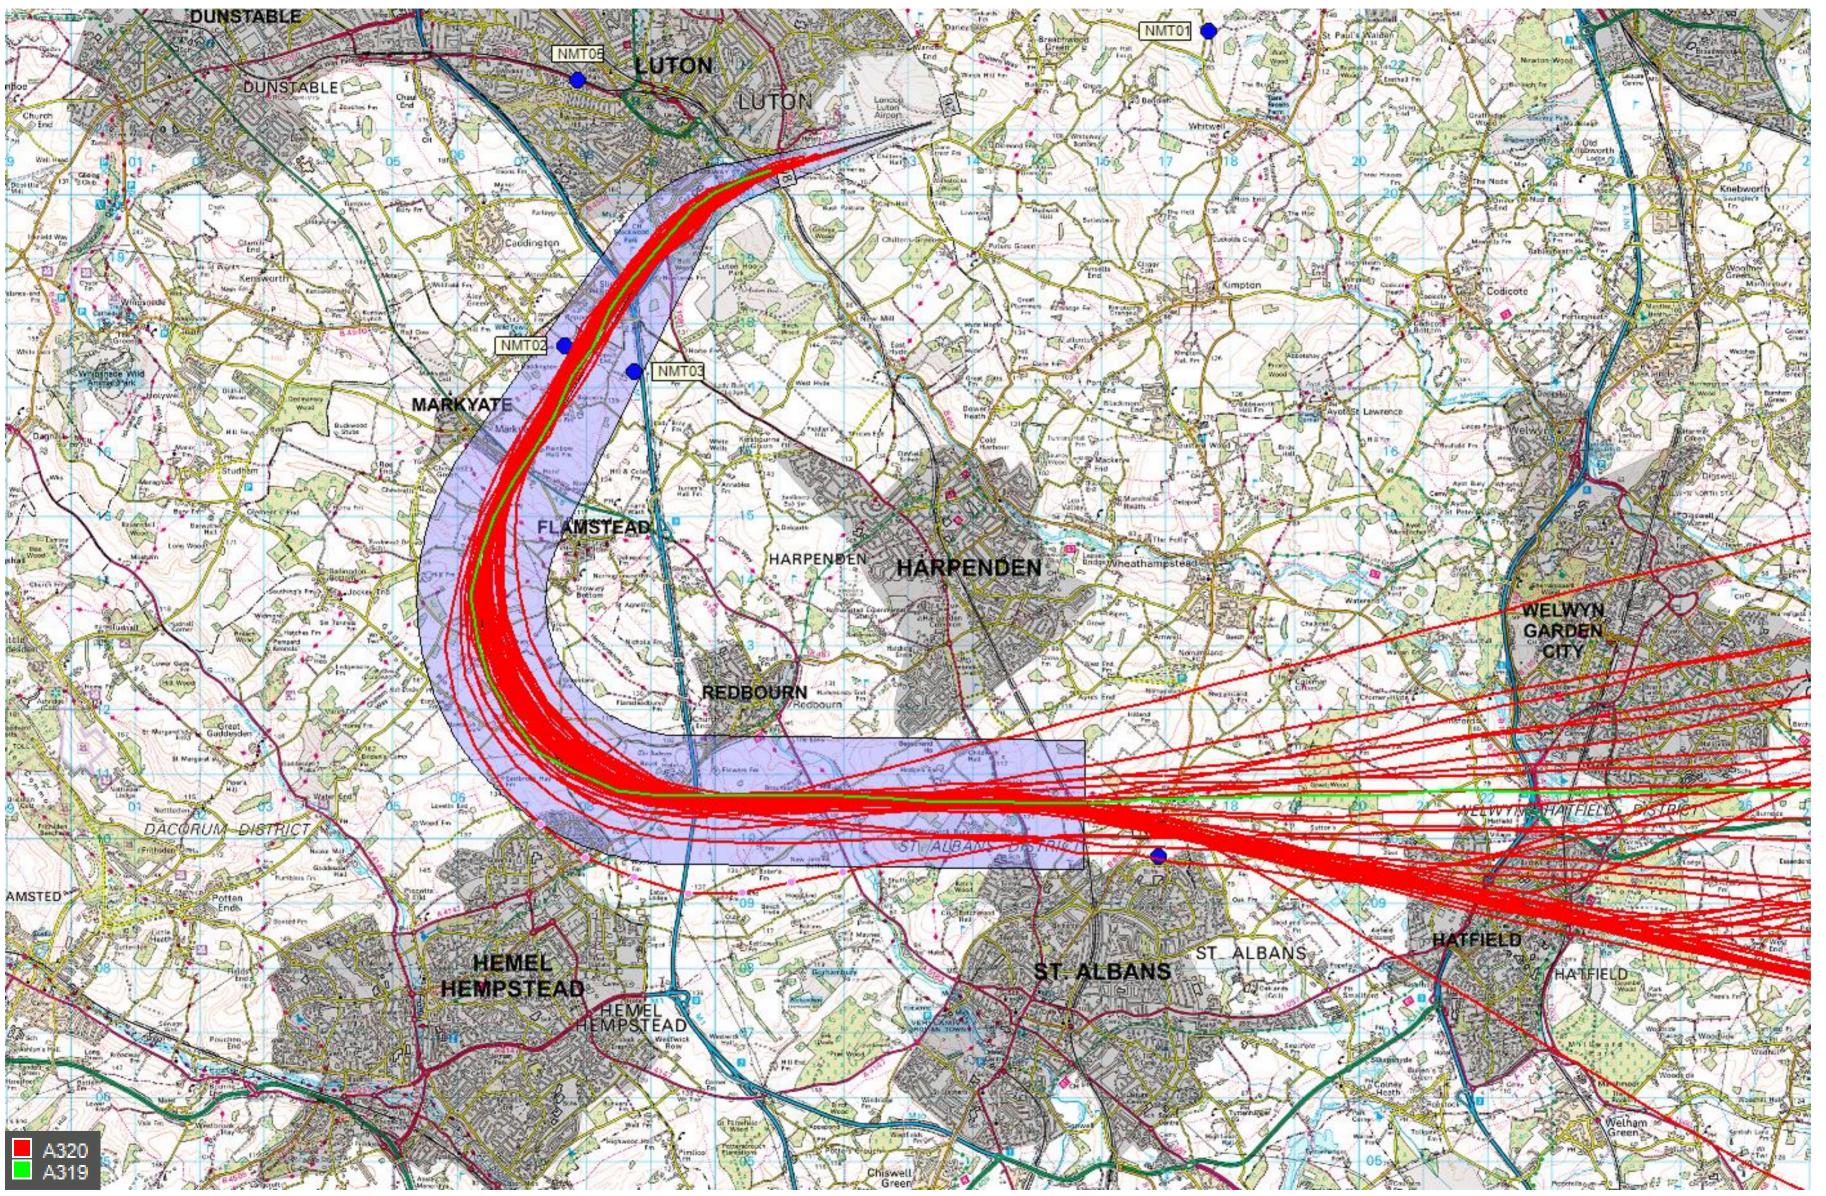

#### 26 MATCH 2Y (490 tracks) – easyJet

© Crown Copyright. All rights reserved. London Luton Airport, O.S. Licence Number 0000650804