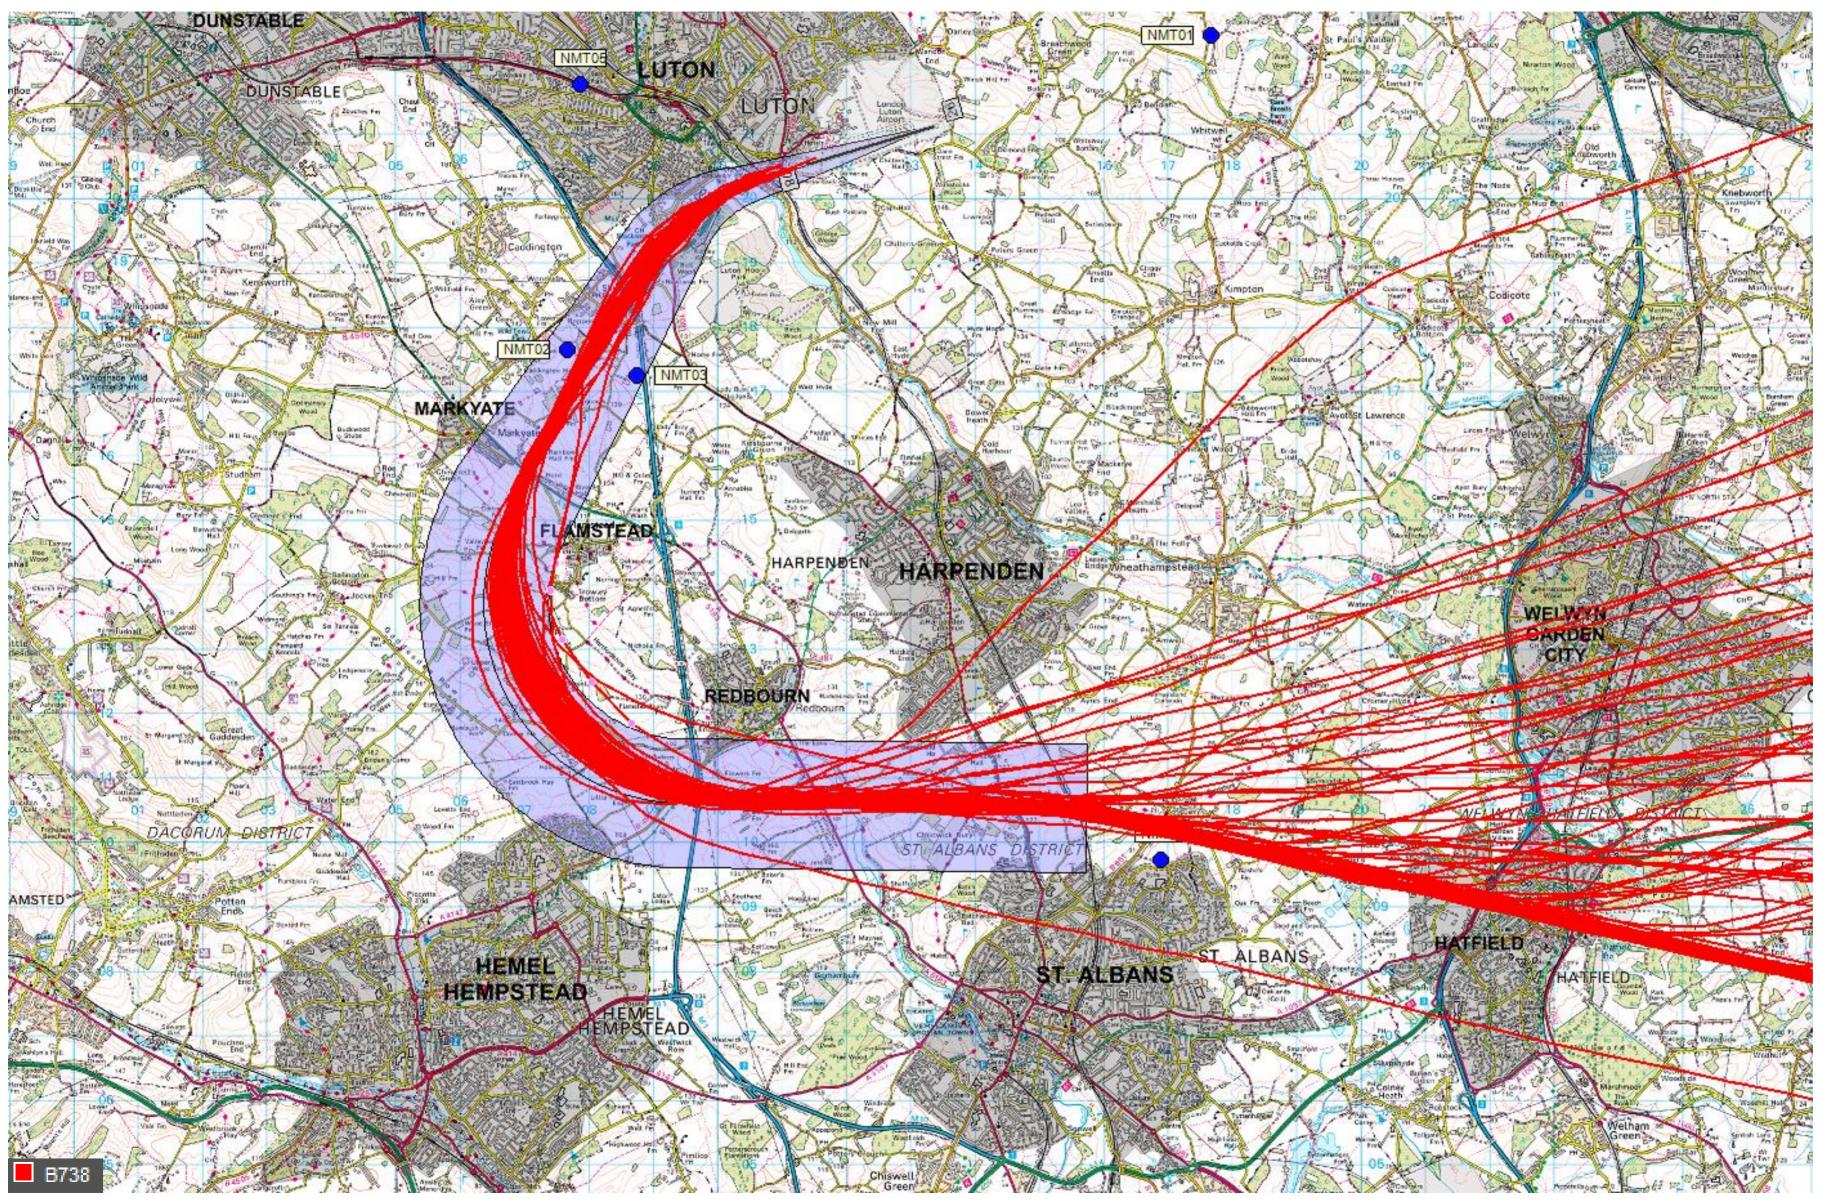

#### 26 MATCH 2Y (81 tracks) – Ryanair

© Crown Copyright. All rights reserved. London Luton Airport, O.S. Licence Number 0000650804

# 1<sup>st</sup> – 30<sup>th</sup> Apr 2017

Project

Date March 28, 2018

Version 01