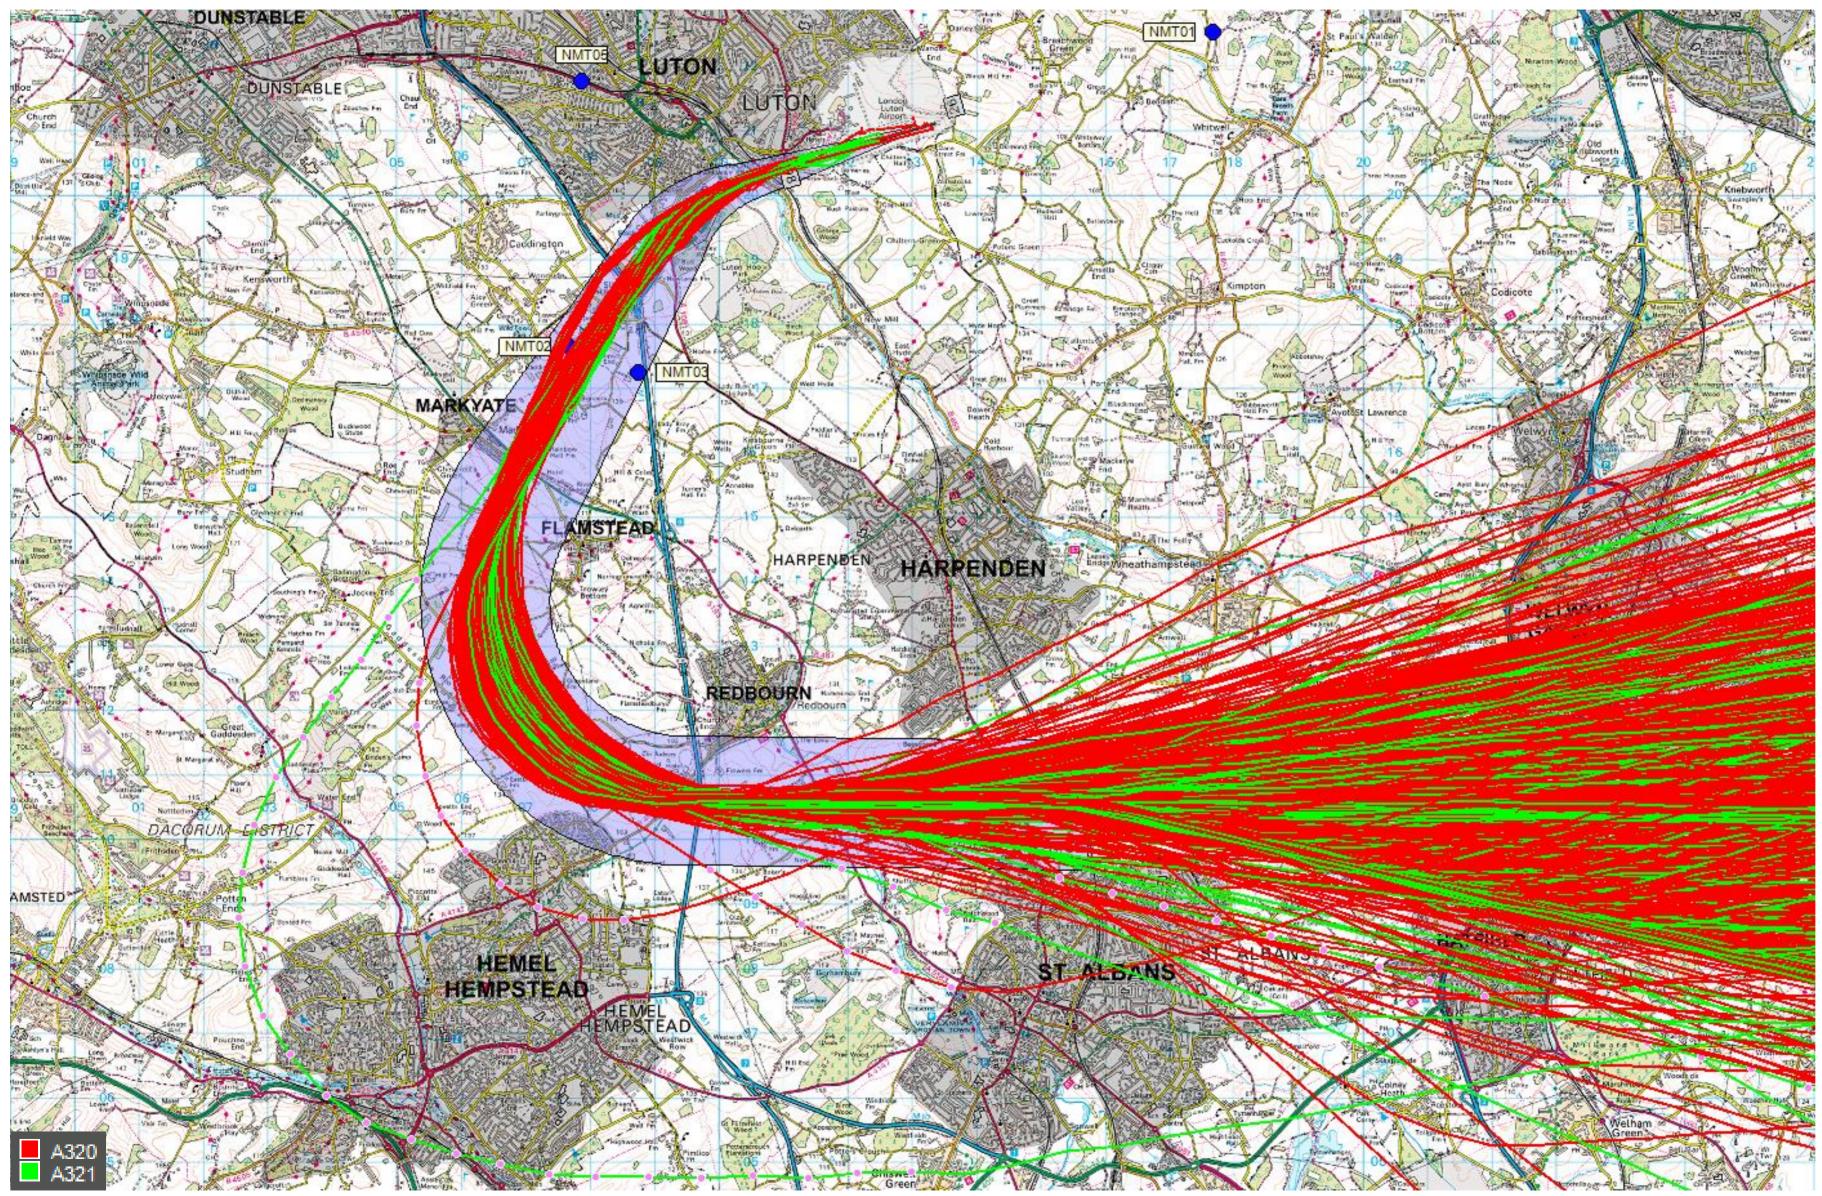

#### 26 MATCH 2Y (1,044 tracks) – Wizz Air

© Crown Copyright. All rights reserved. London Luton Airport, O.S. Licence Number 0000650804

# 1<sup>st</sup> – 30<sup>th</sup> Apr 2017

Project

Date March 28, 2018

Version 01