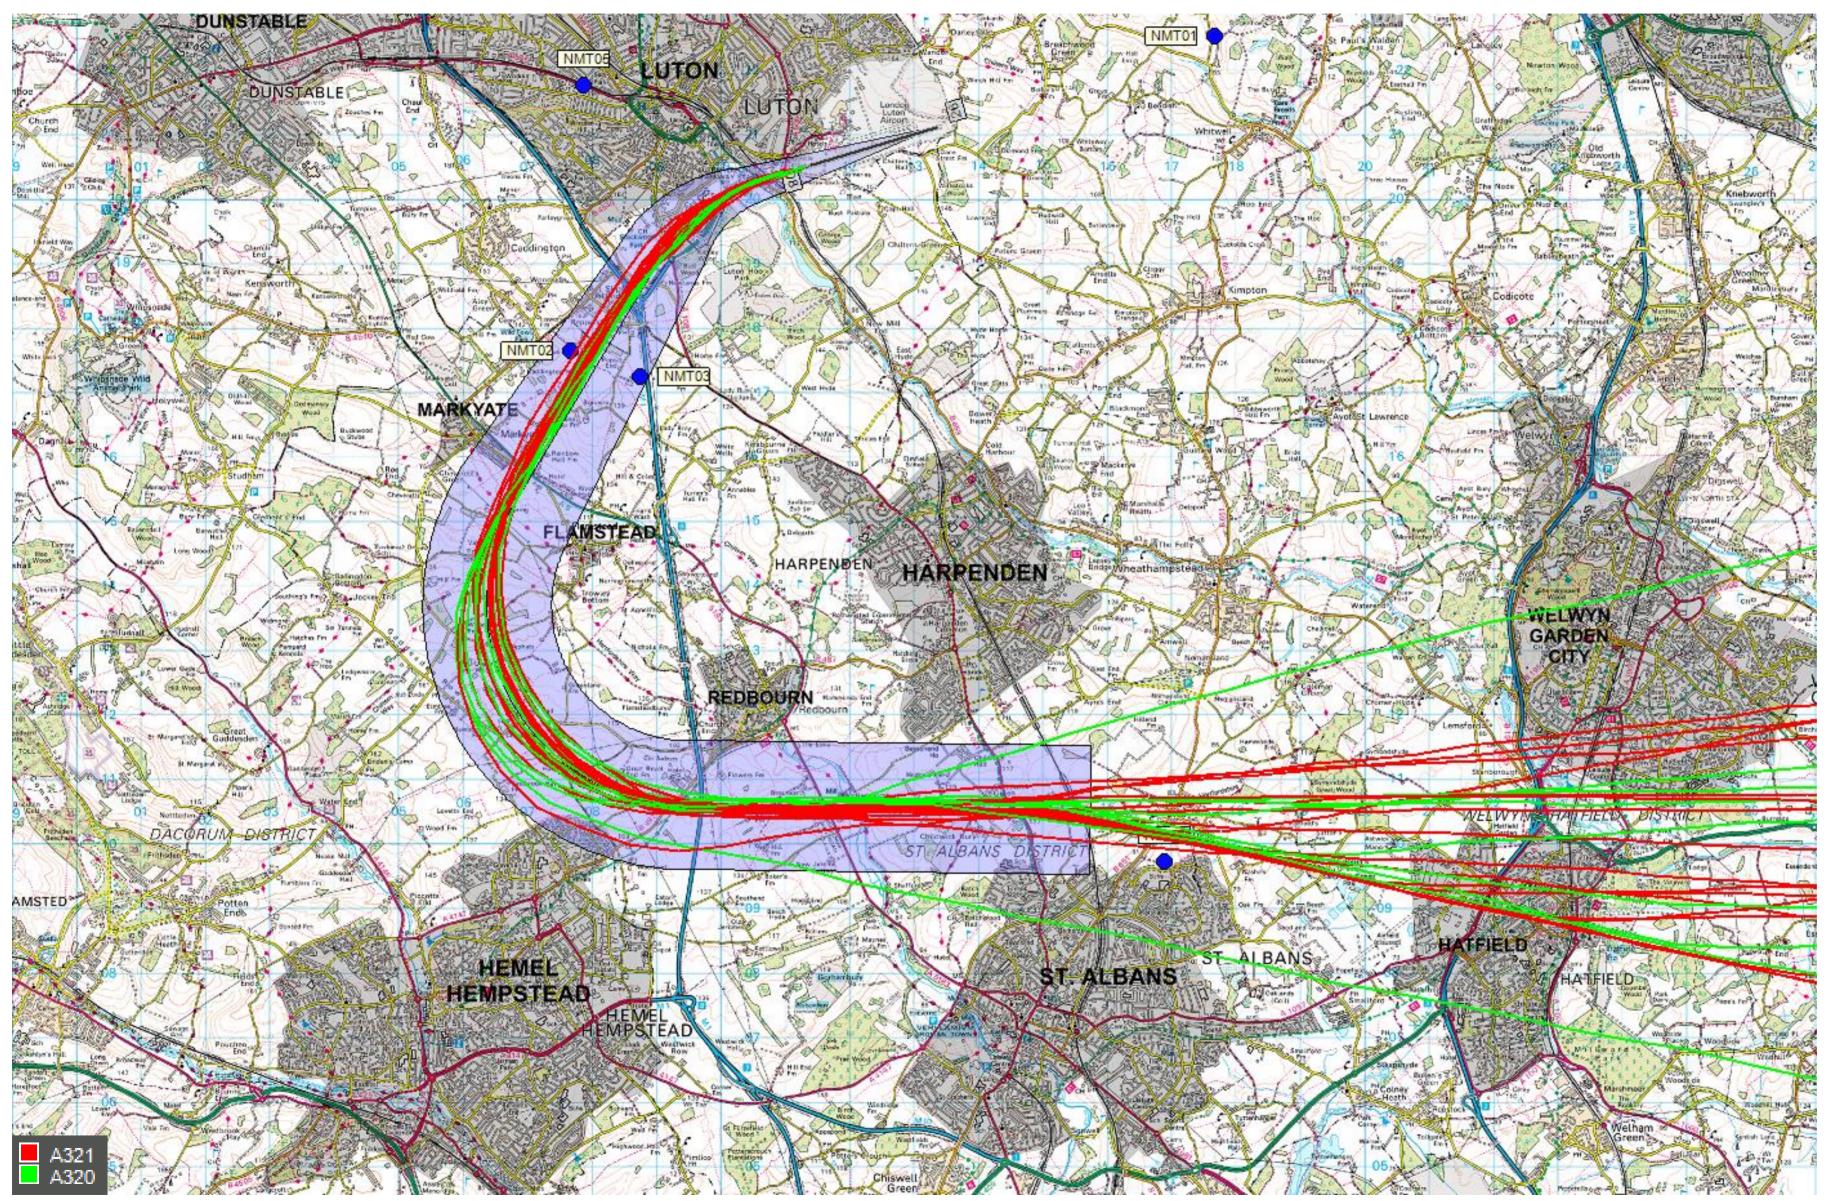

#### 26 MATCH 2Y (81 tracks) – Ryanair

© Crown Copyright. All rights reserved. London Luton Airport, O.S. Licence Number 0000650804