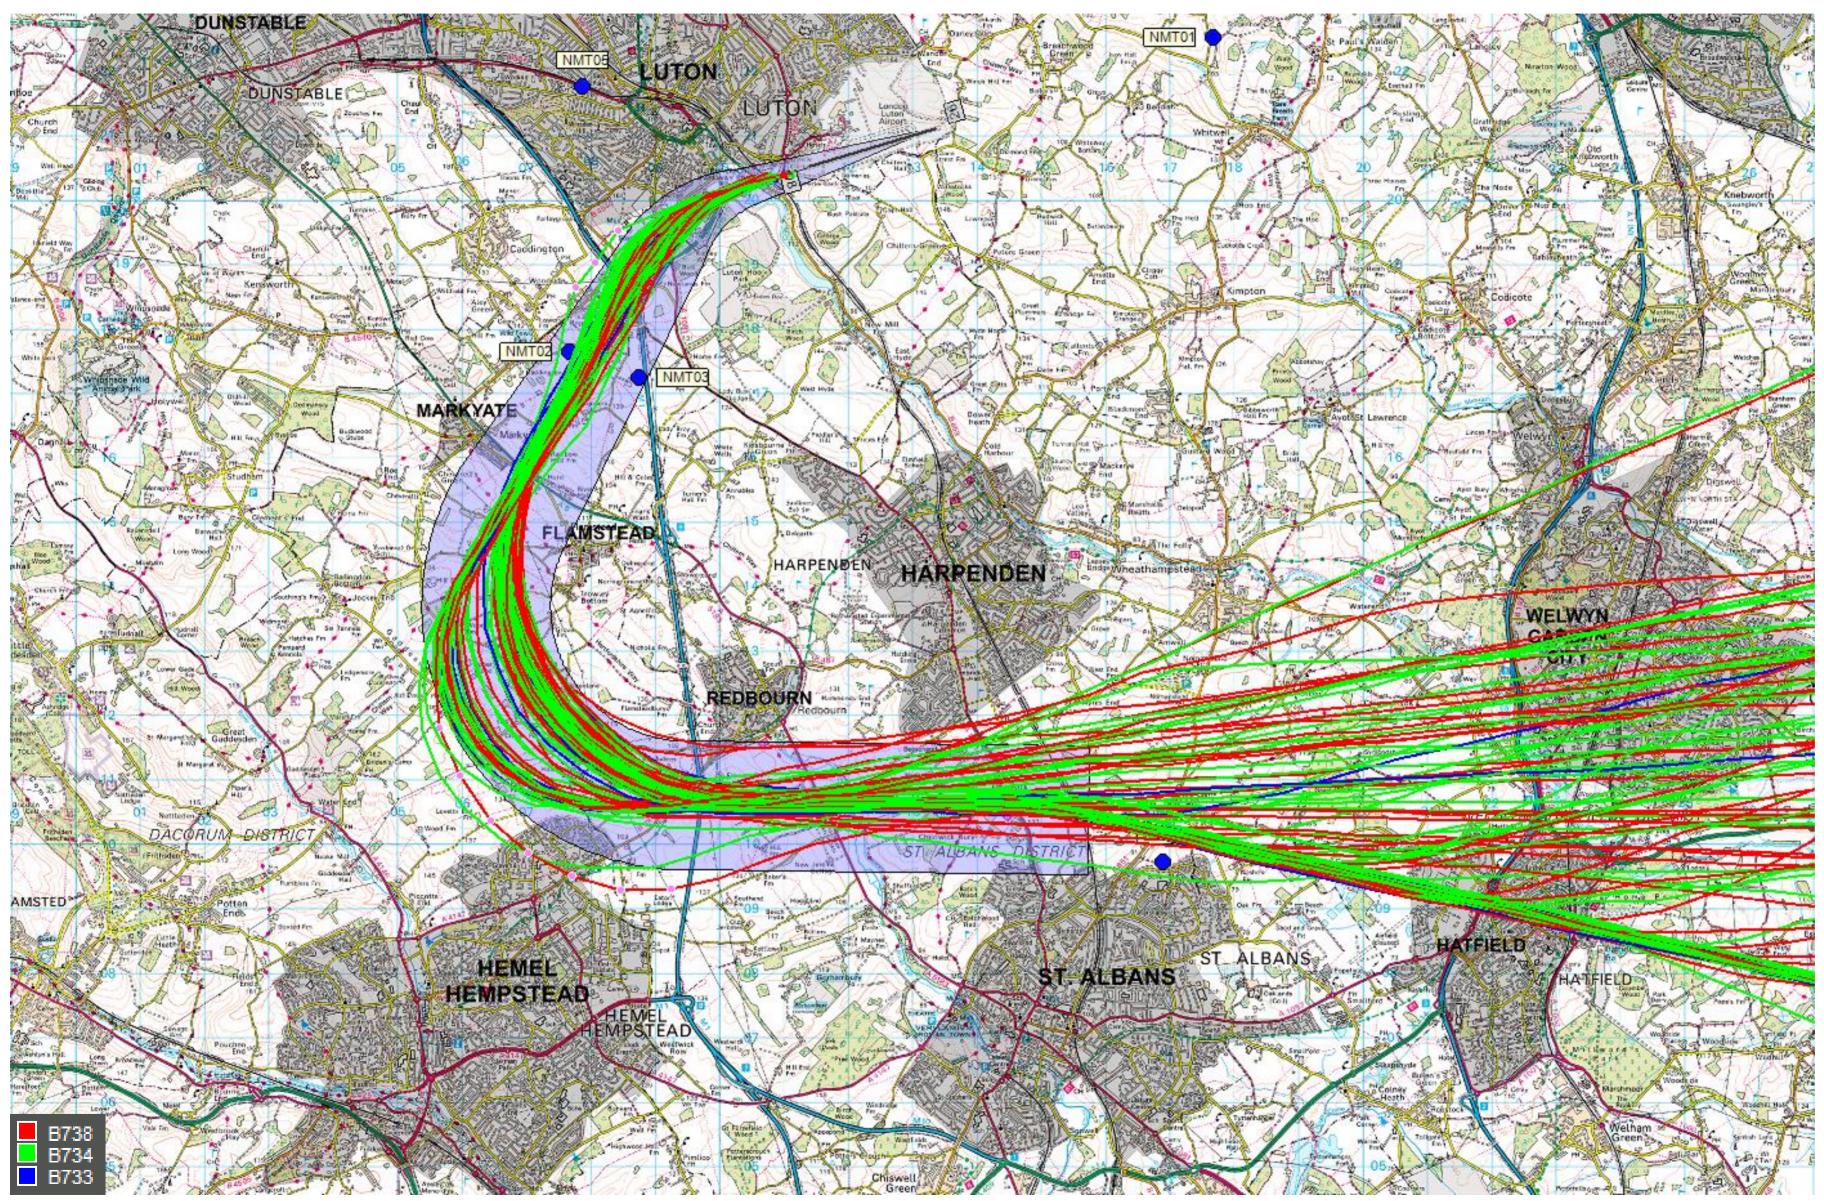

#### 26 MATCH 2Y (1,044 tracks) – Wizz Air

© Crown Copyright. All rights reserved. London Luton Airport, O.S. Licence Number 0000650804