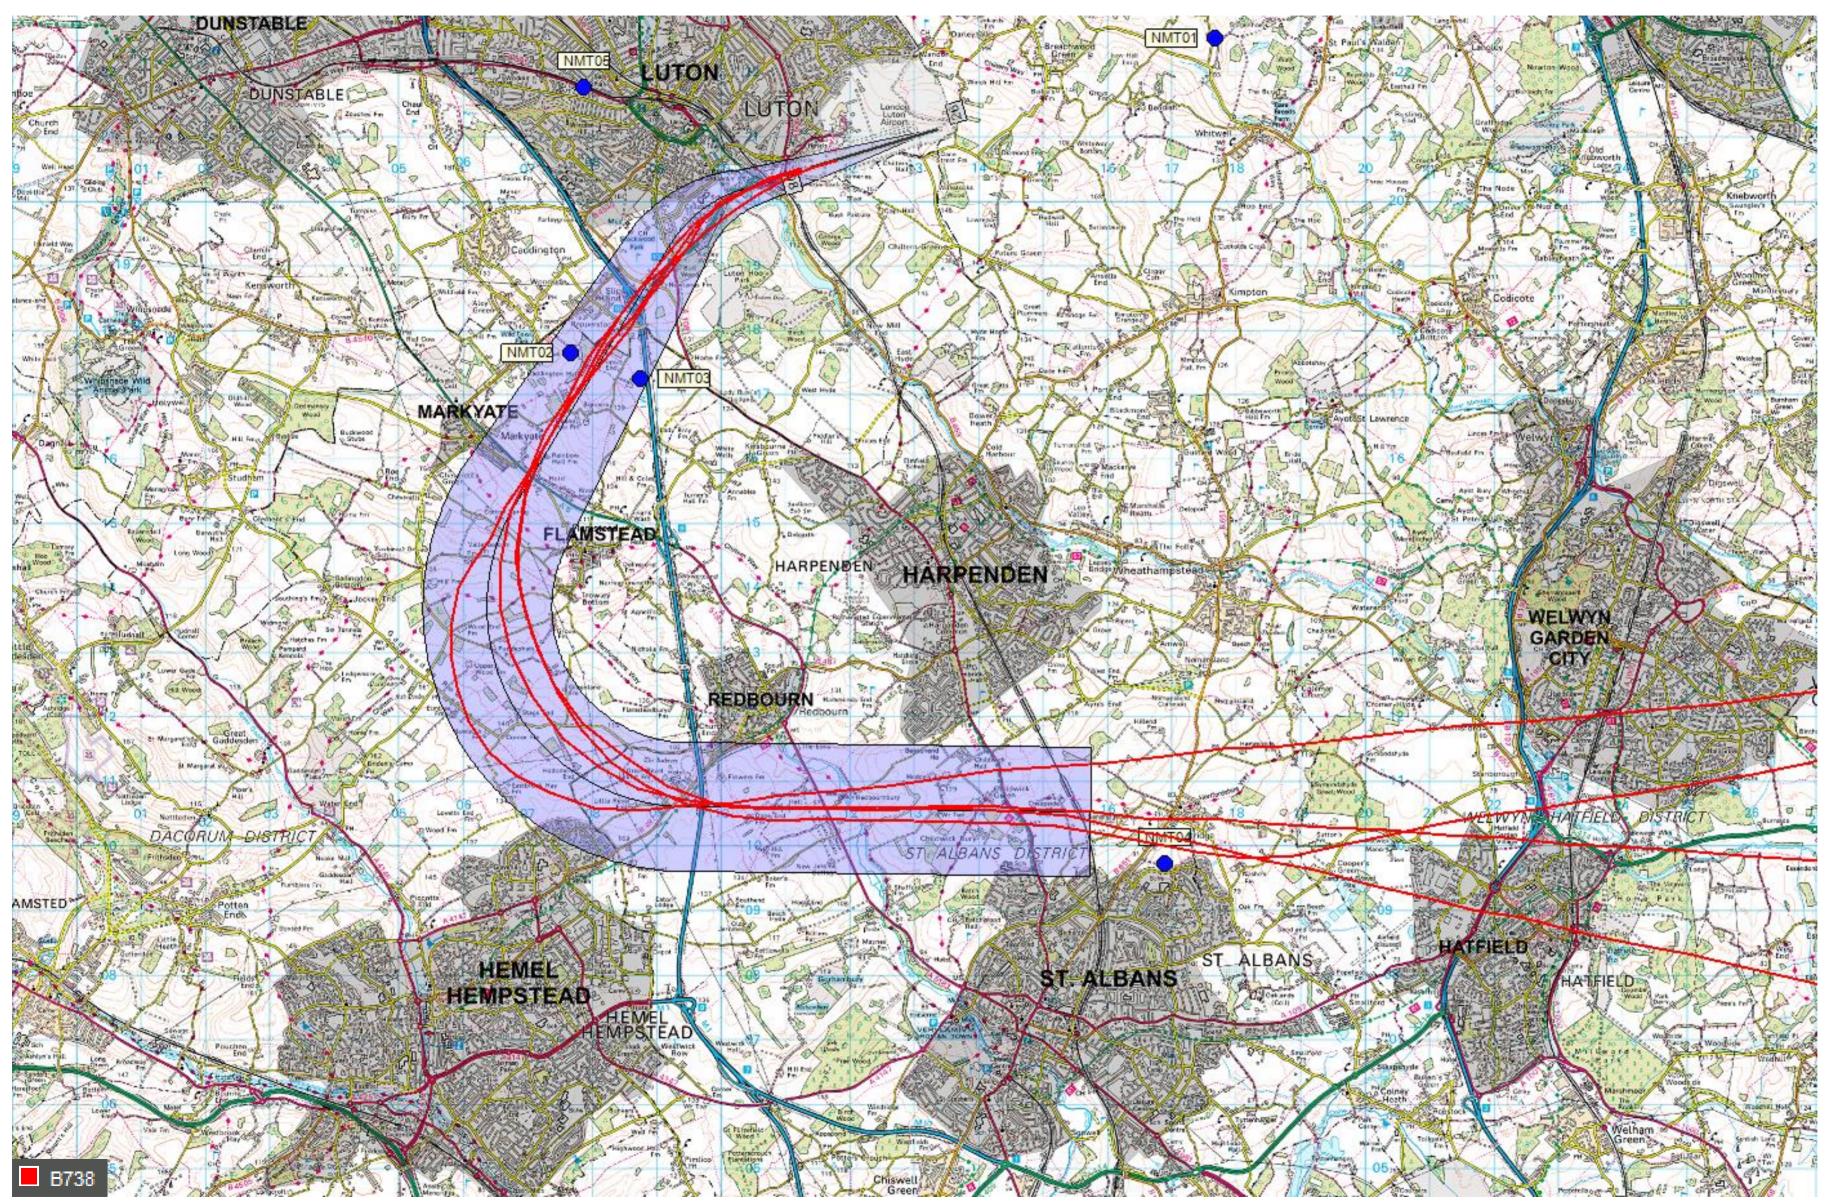

#### 26 MATCH 2Y (1,044 tracks) – Wizz Air

© Crown Copyright. All rights reserved. London Luton Airport, O.S. Licence Number 0000650804

# 1<sup>st</sup> – 30<sup>th</sup> Apr 2017

Project

Date March 28, 2018

Version 01