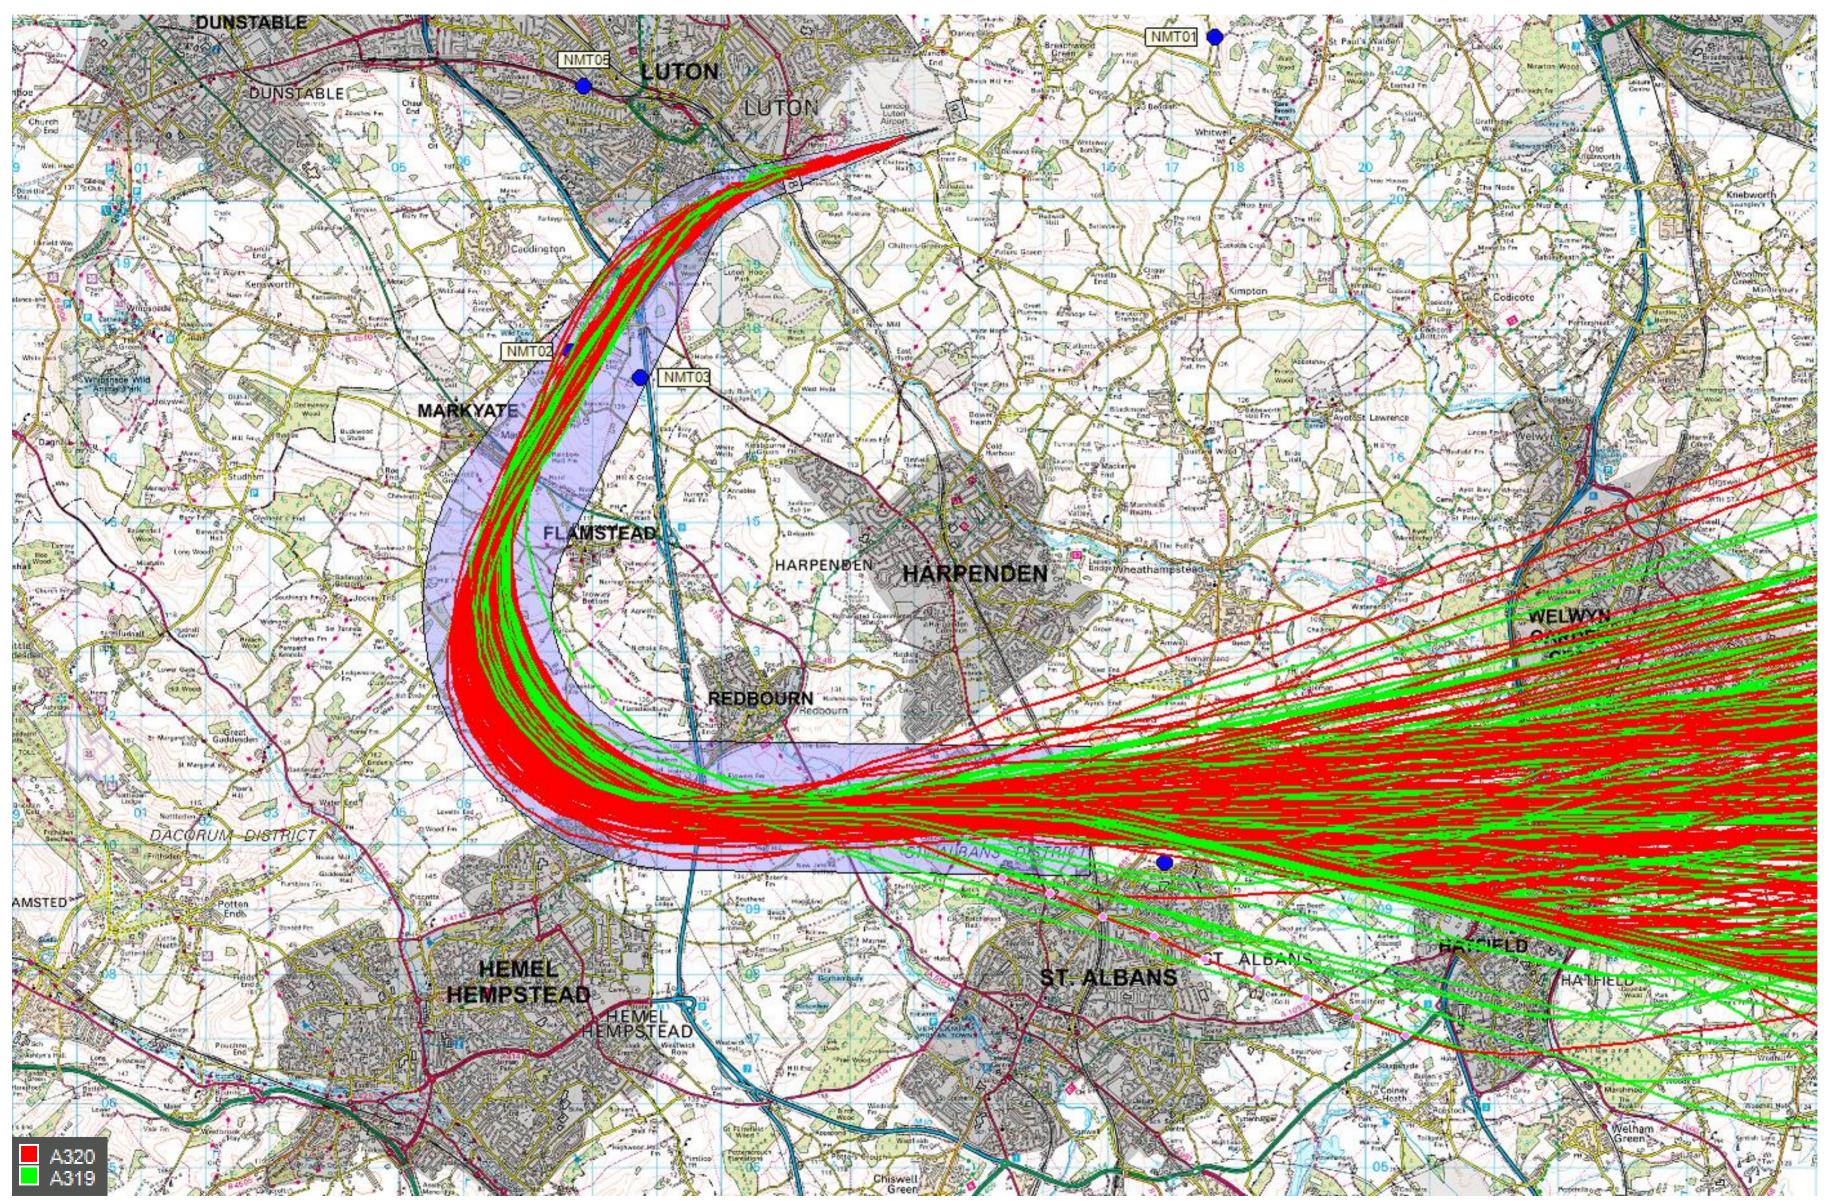

#### 26 MATCH 2Y (490 tracks) – easyJet

© Crown Copyright. All rights reserved. London Luton Airport, O.S. Licence Number 0000650804

# 1<sup>st</sup> – 30<sup>th</sup> Apr 2017

Project

Date March 28, 2018

Version 01