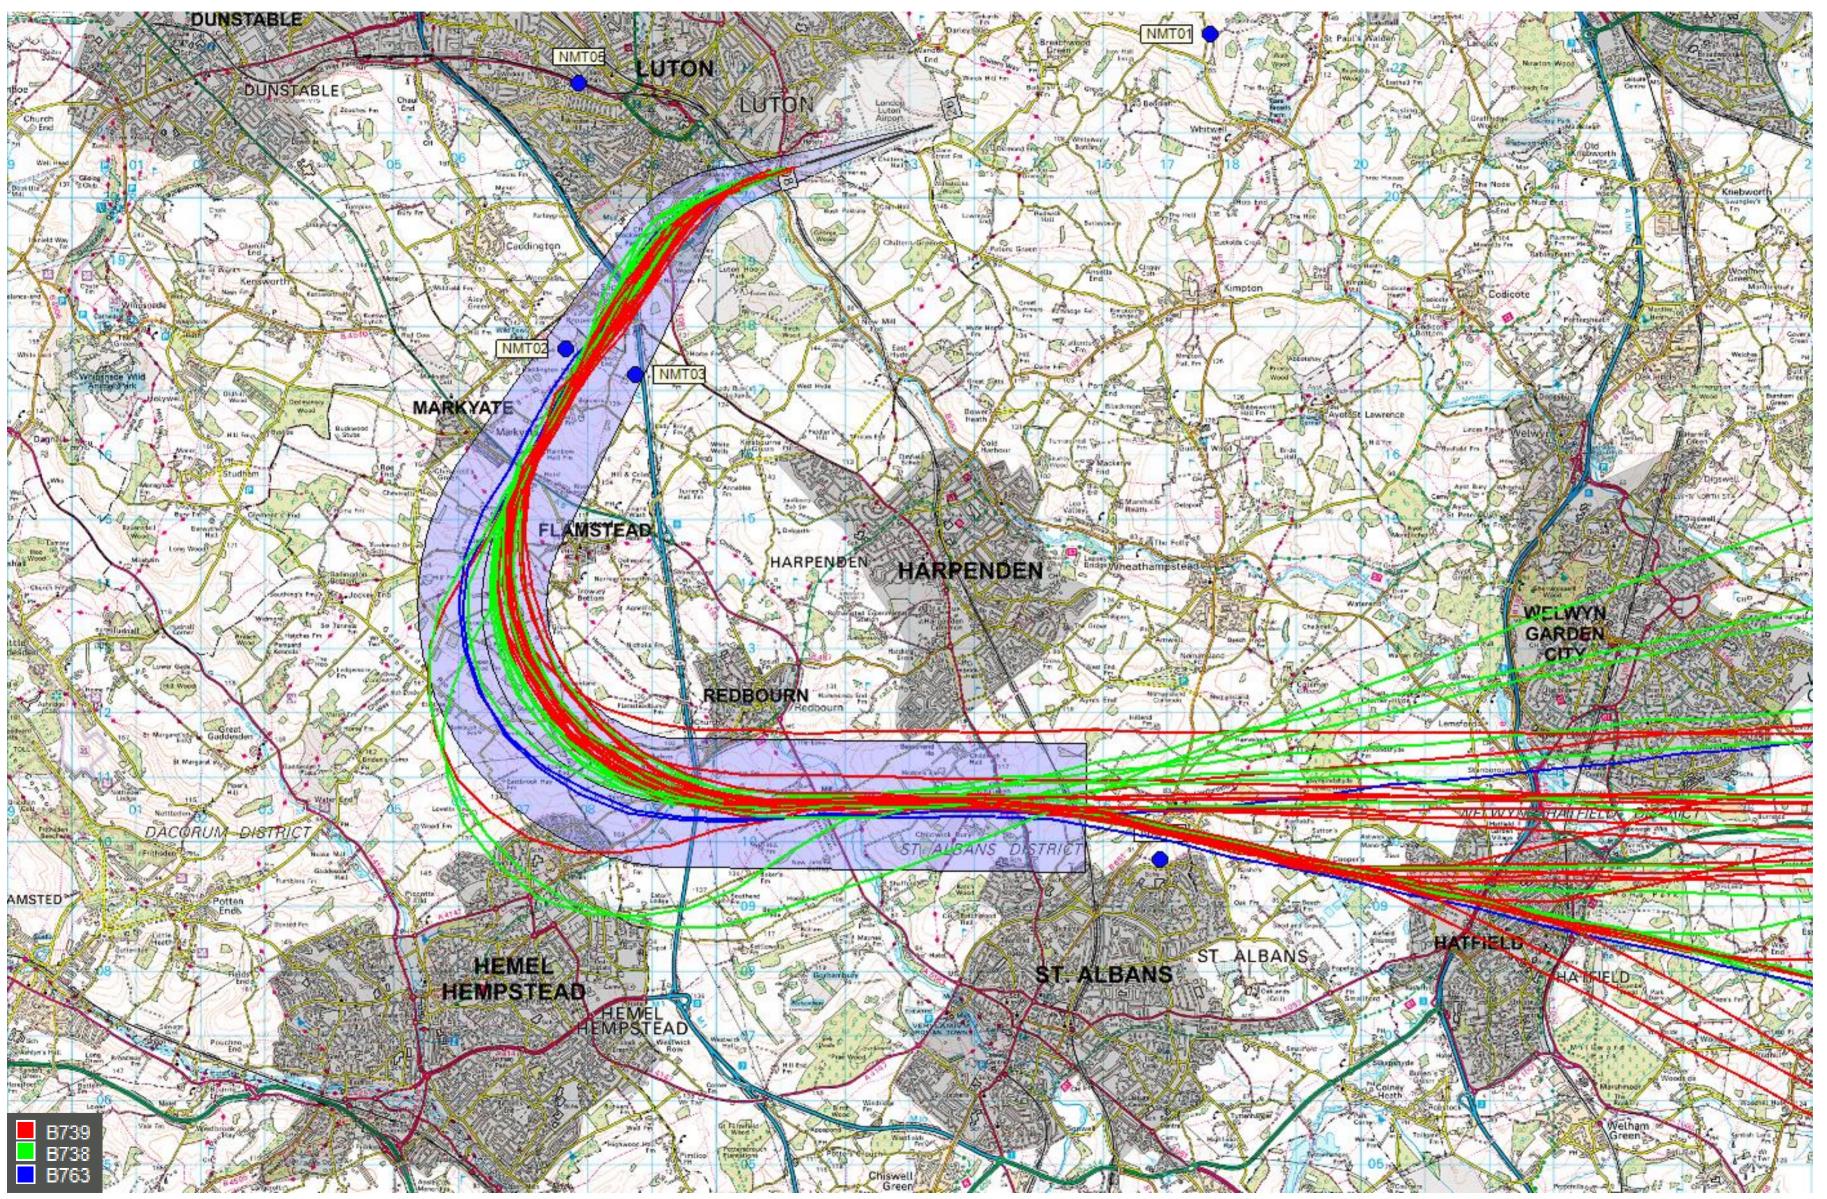

#### 26 MATCH 2Y (104 tracks) – Blue Air

© Crown Copyright. All rights reserved. London Luton Airport, O.S. Licence Number 0000650804