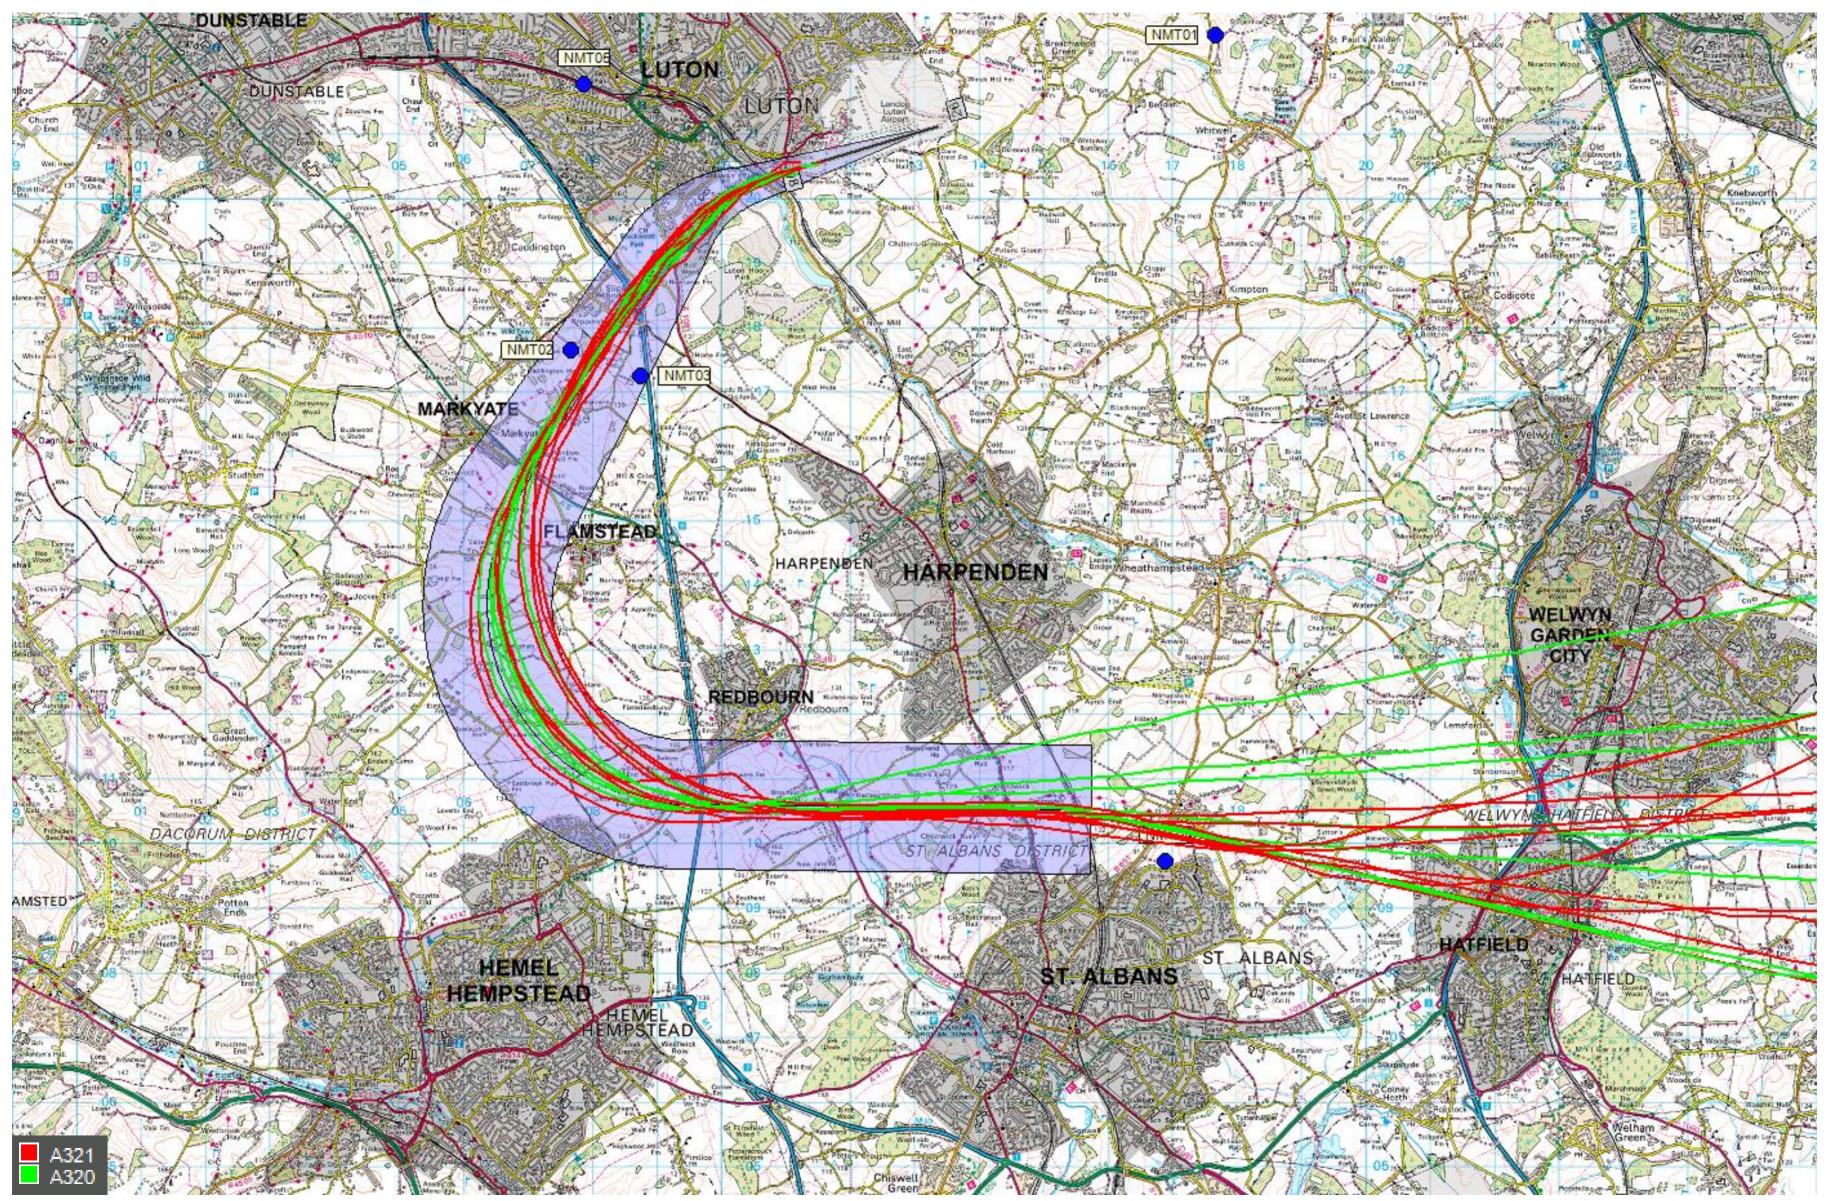

# 26 MATCH 2Y (39 tracks) – Vueling

© Crown Copyright. All rights reserved. London Luton Airport, O.S. Licence Number 0000650804

### 1<sup>st</sup> – 31<sup>st</sup> Mar 2017

Project

Date March 28, 2018

Version 01