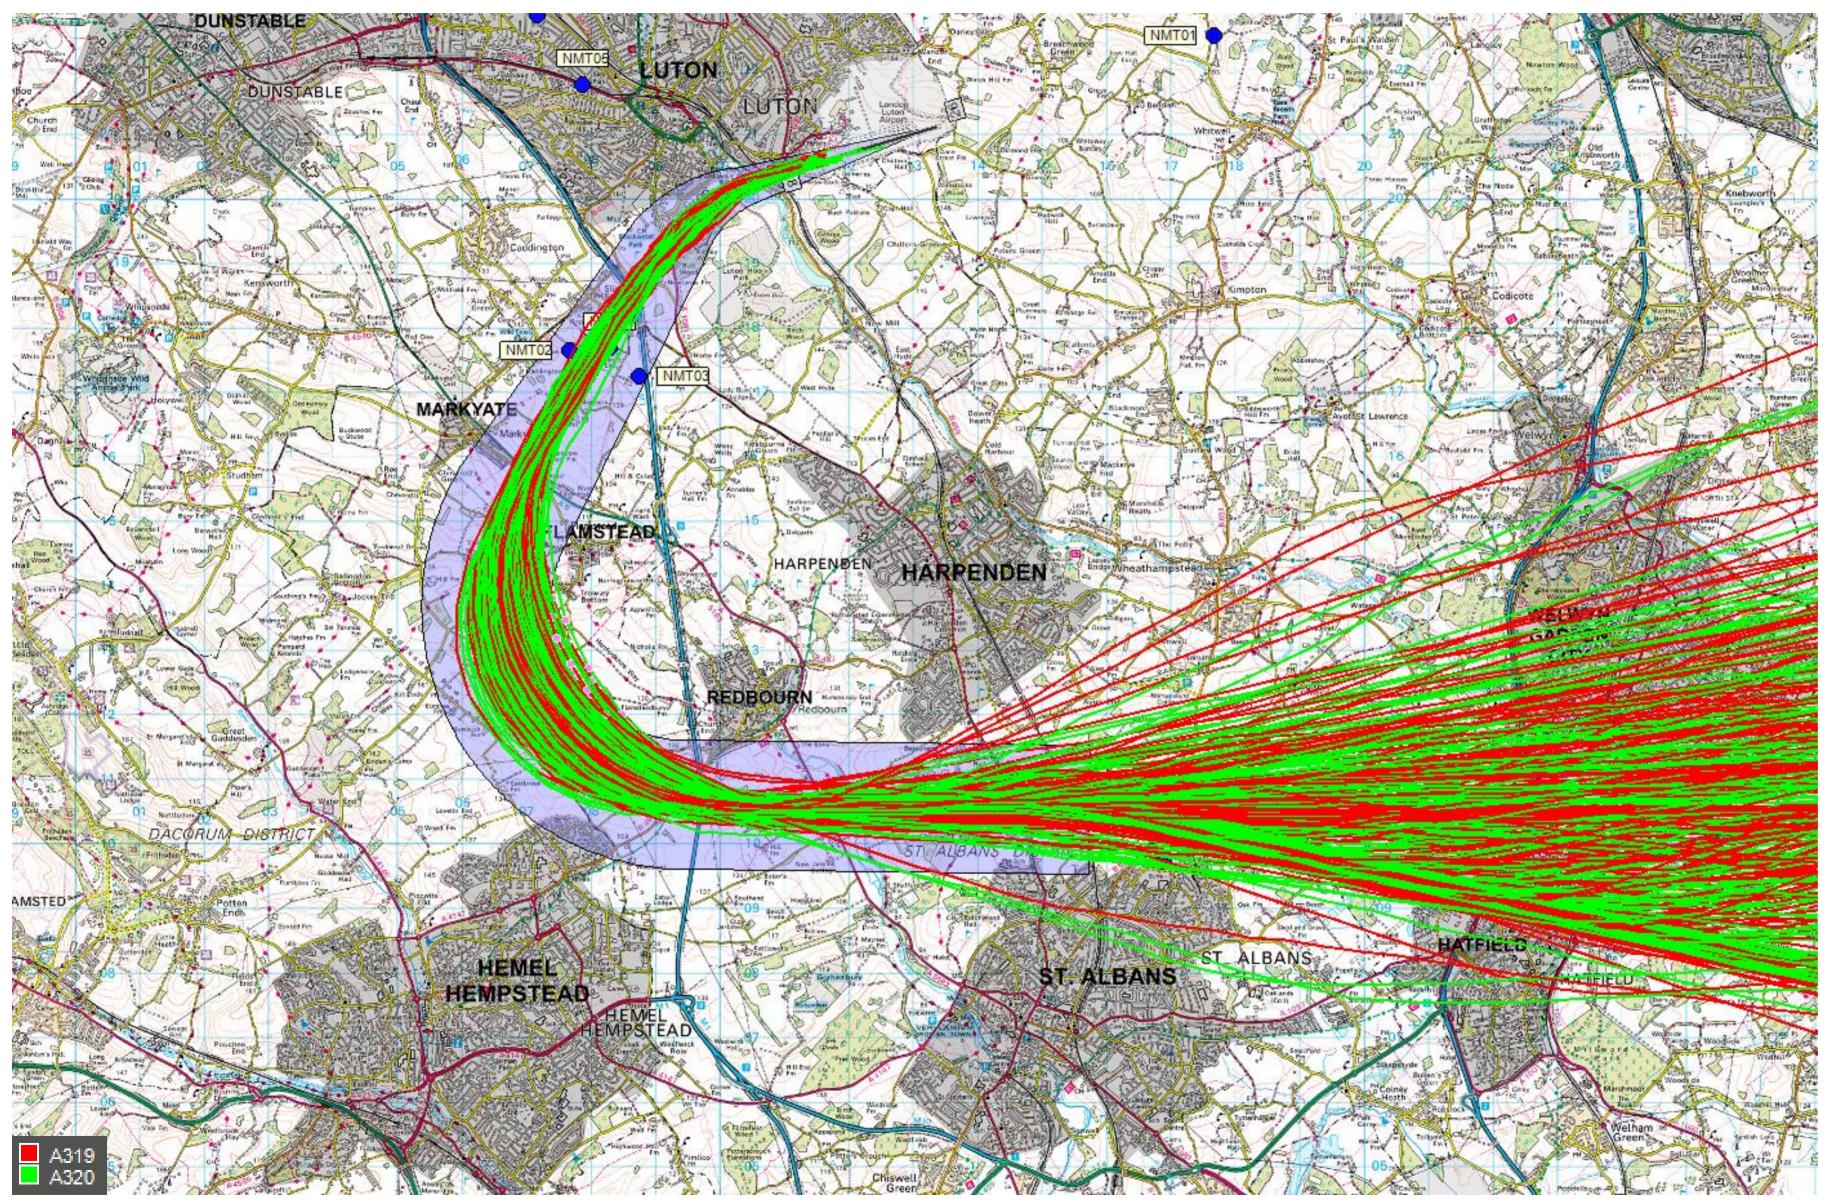

# 26 MATCH 2Y (478 tracks) - easyJet

© Crown Copyright. All rights reserved. London Luton Airport, O.S. Licence Number 0000650804

#### 1<sup>st</sup> – 31<sup>st</sup> Mar 2017

Project

Date March 28, 2018

Version 01