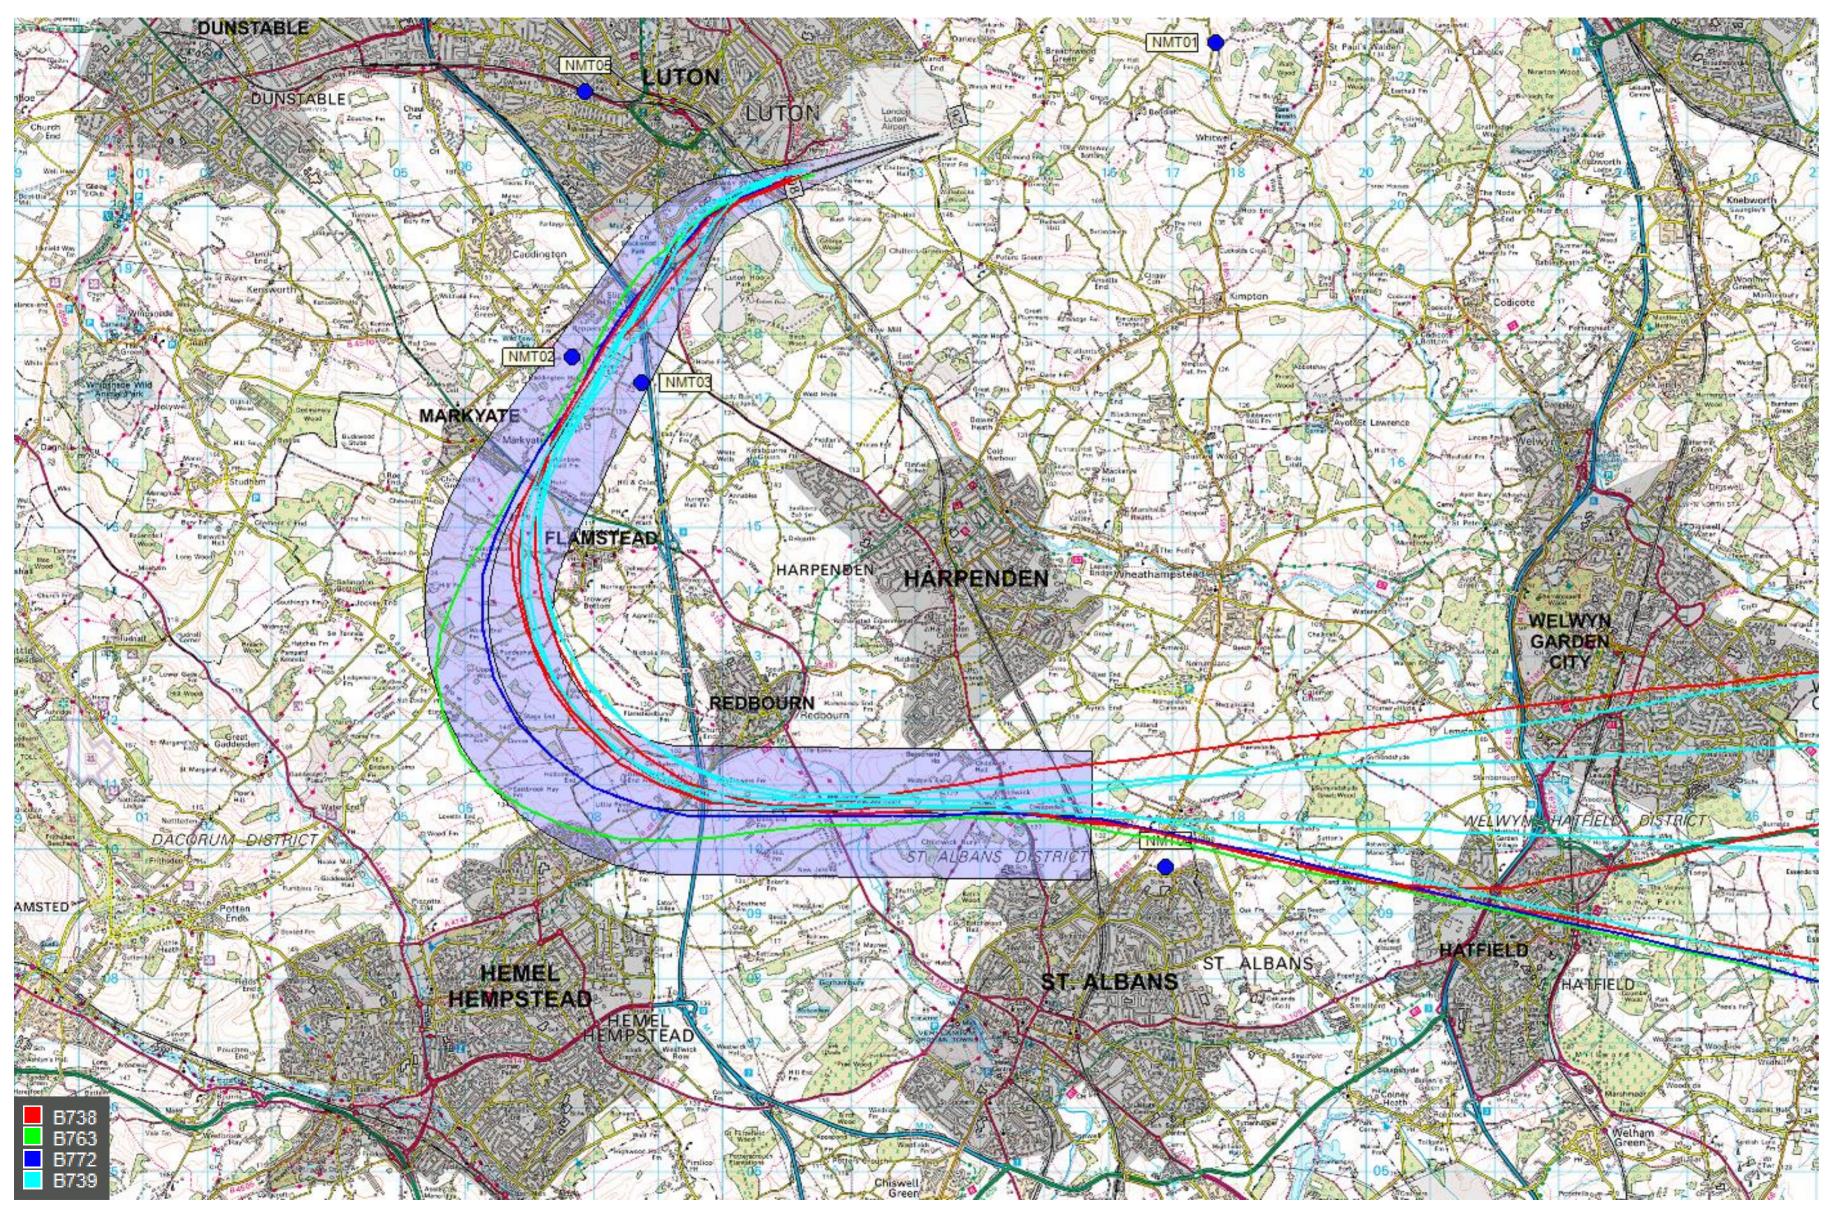

# 26 MATCH 2Y (10 tracks) – El Al Israel Airlines

© Crown Copyright. All rights reserved. London Luton Airport, O.S. Licence Number 0000650804

#### 1<sup>st</sup> – 31<sup>st</sup> Mar 2017

Project

Date March 28, 2018

Version 01