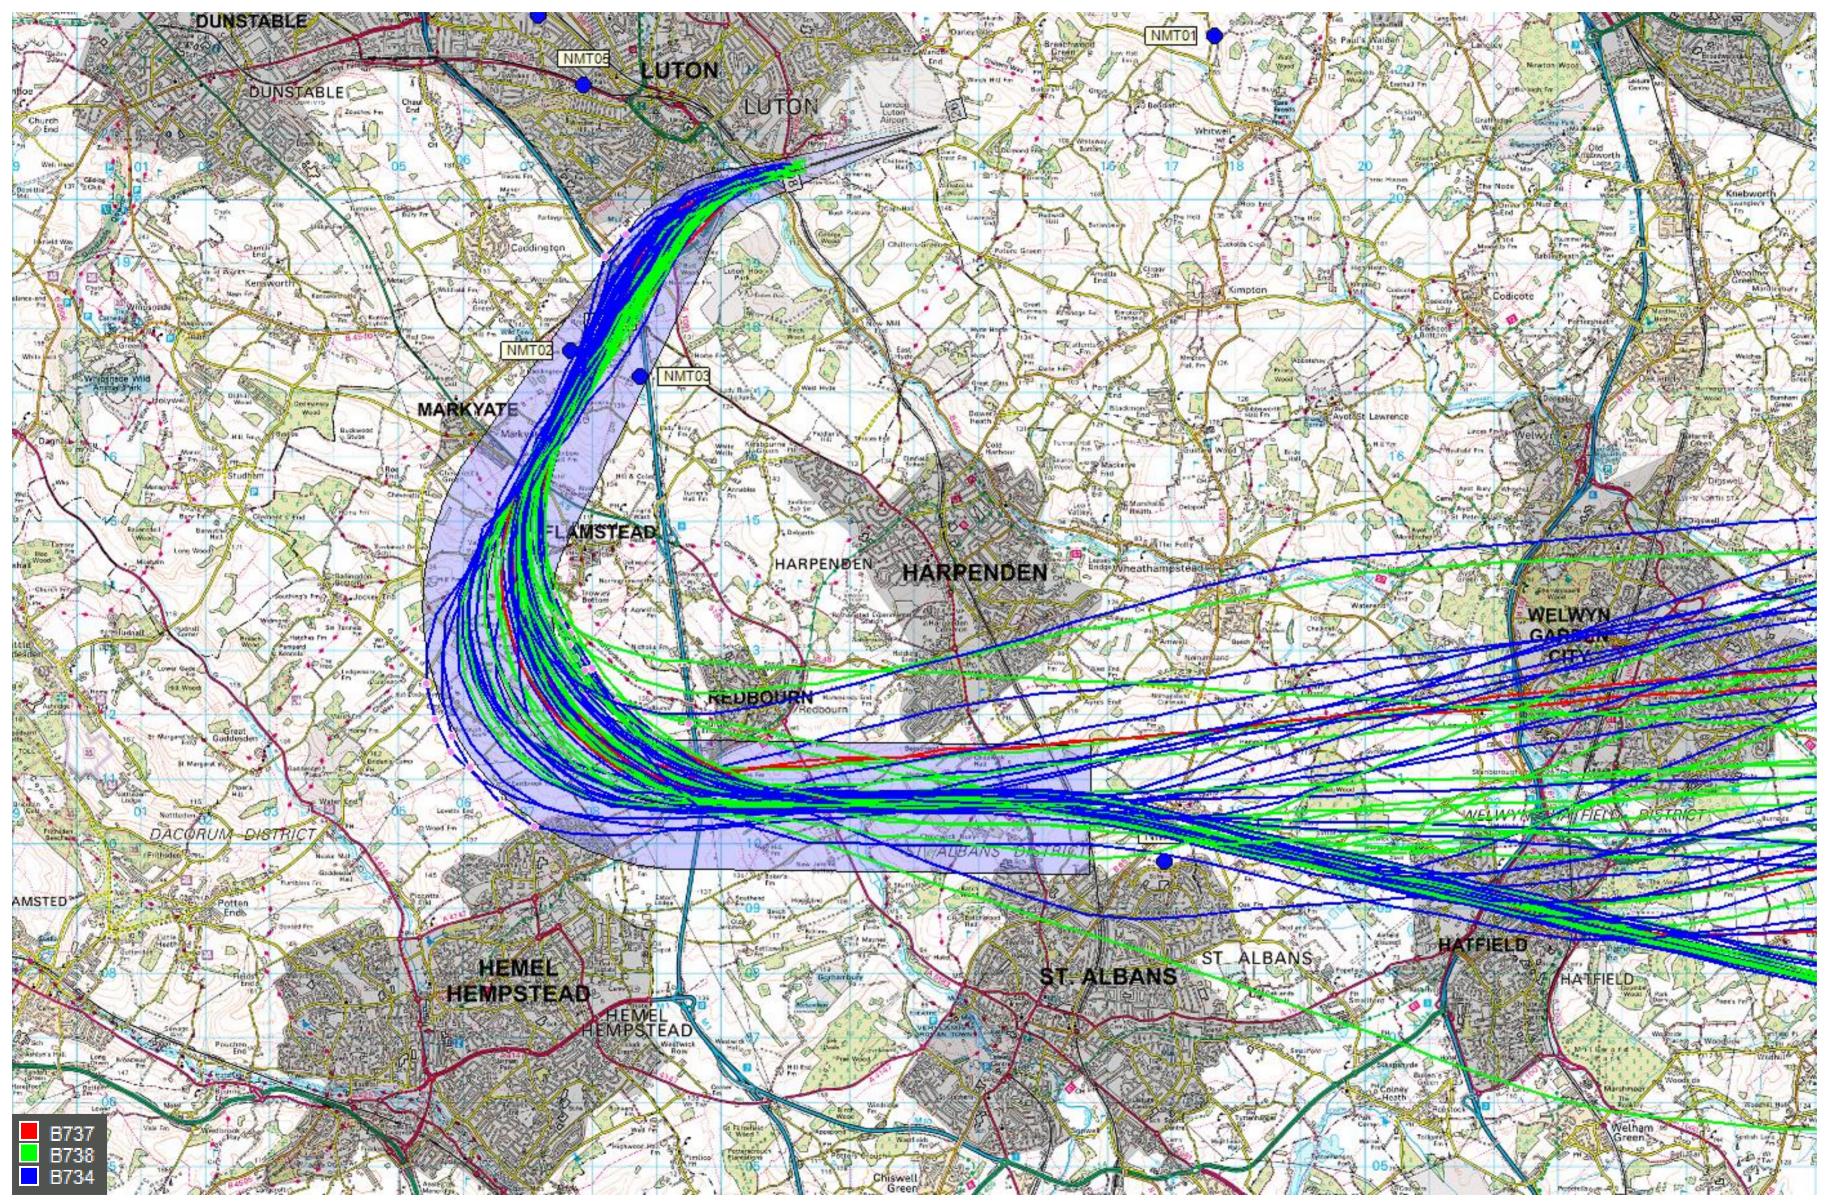

# 26 MATCH 2Y (802 tracks) – Wizz Air

© Crown Copyright. All rights reserved. London Luton Airport, O.S. Licence Number 0000650804

#### 1<sup>st</sup> – 31<sup>st</sup> Mar 2017

Project

Date March 28, 2018

Version 01