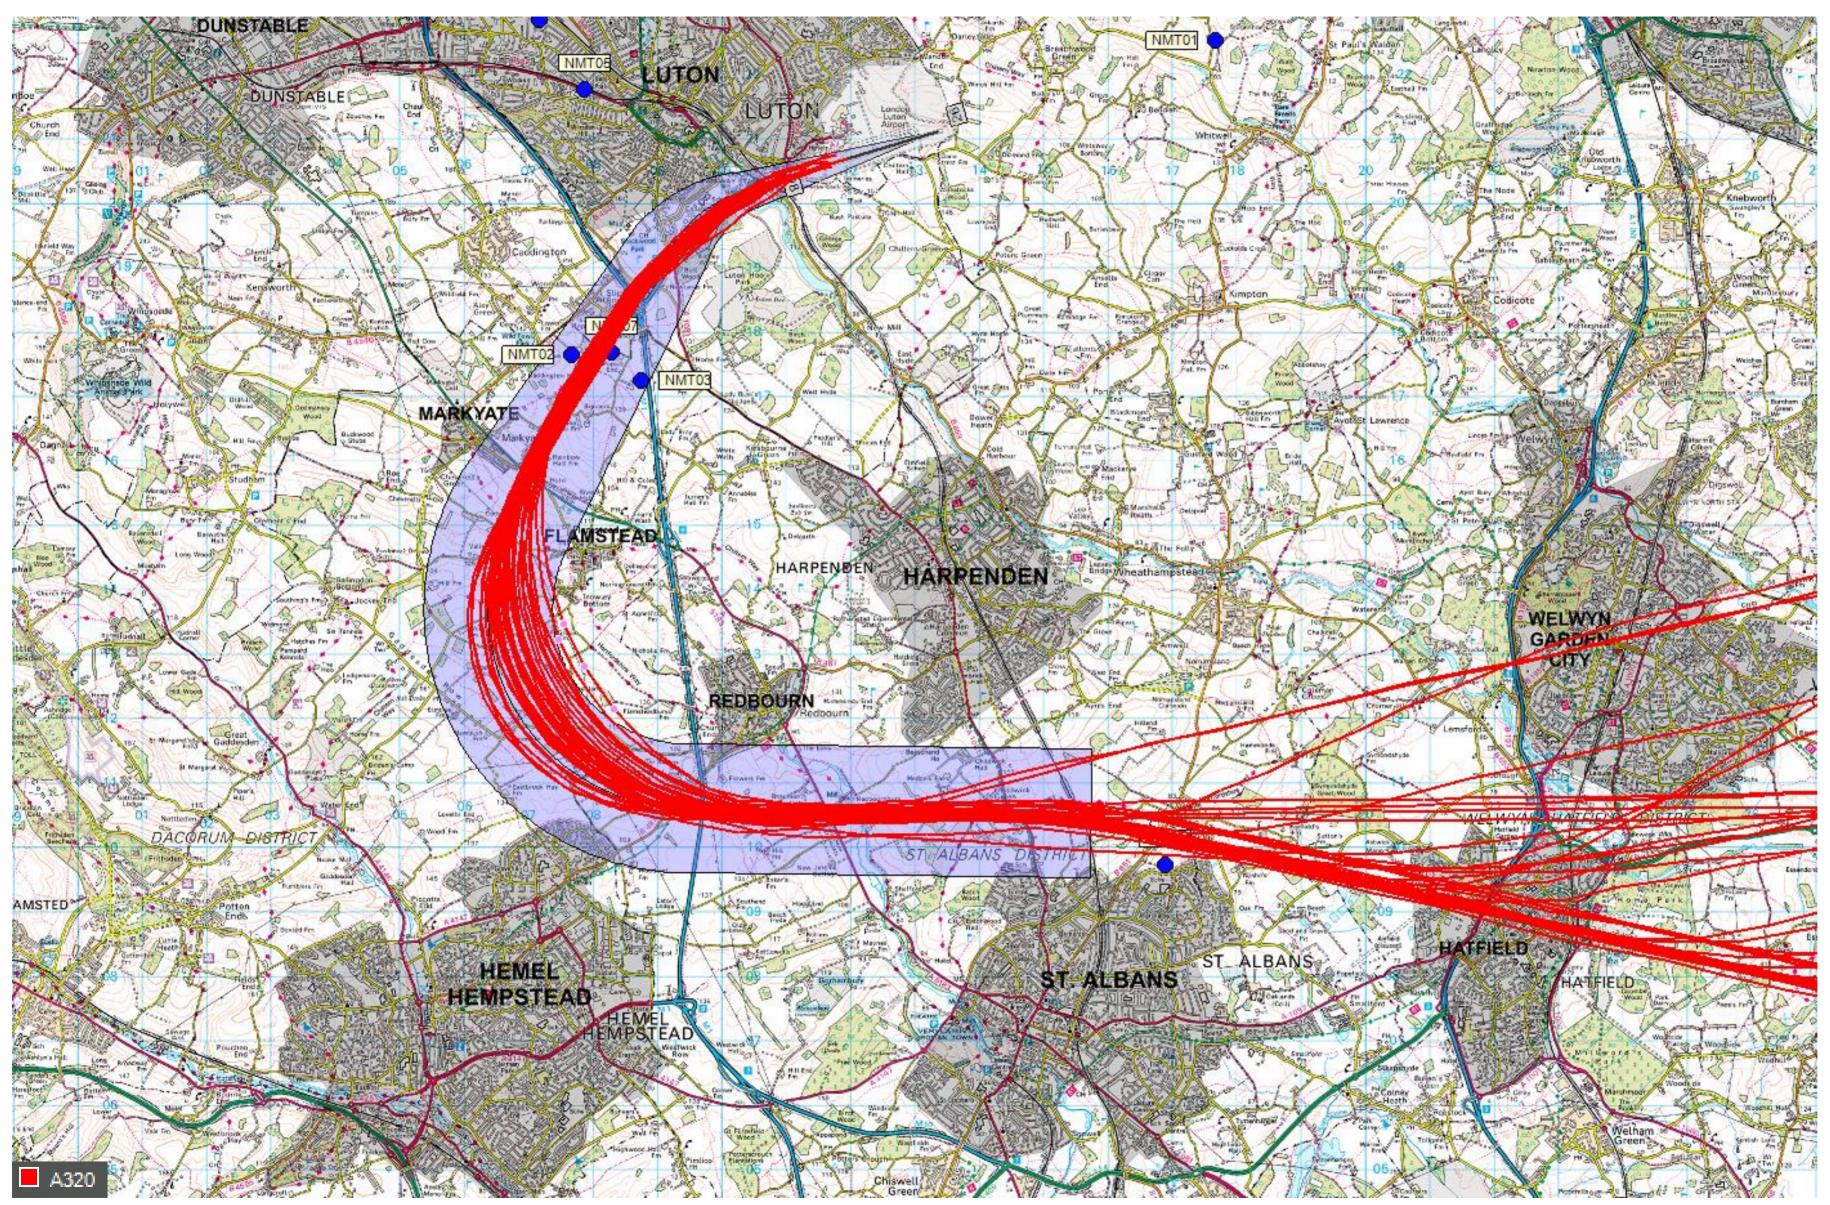

# 26 MATCH 2Y (116 tracks) – Ryanair

© Crown Copyright. All rights reserved. London Luton Airport, O.S. Licence Number 0000650804

#### 1<sup>st</sup> – 31<sup>st</sup> Mar 2017

Project

Date March 28, 2018

Version 01