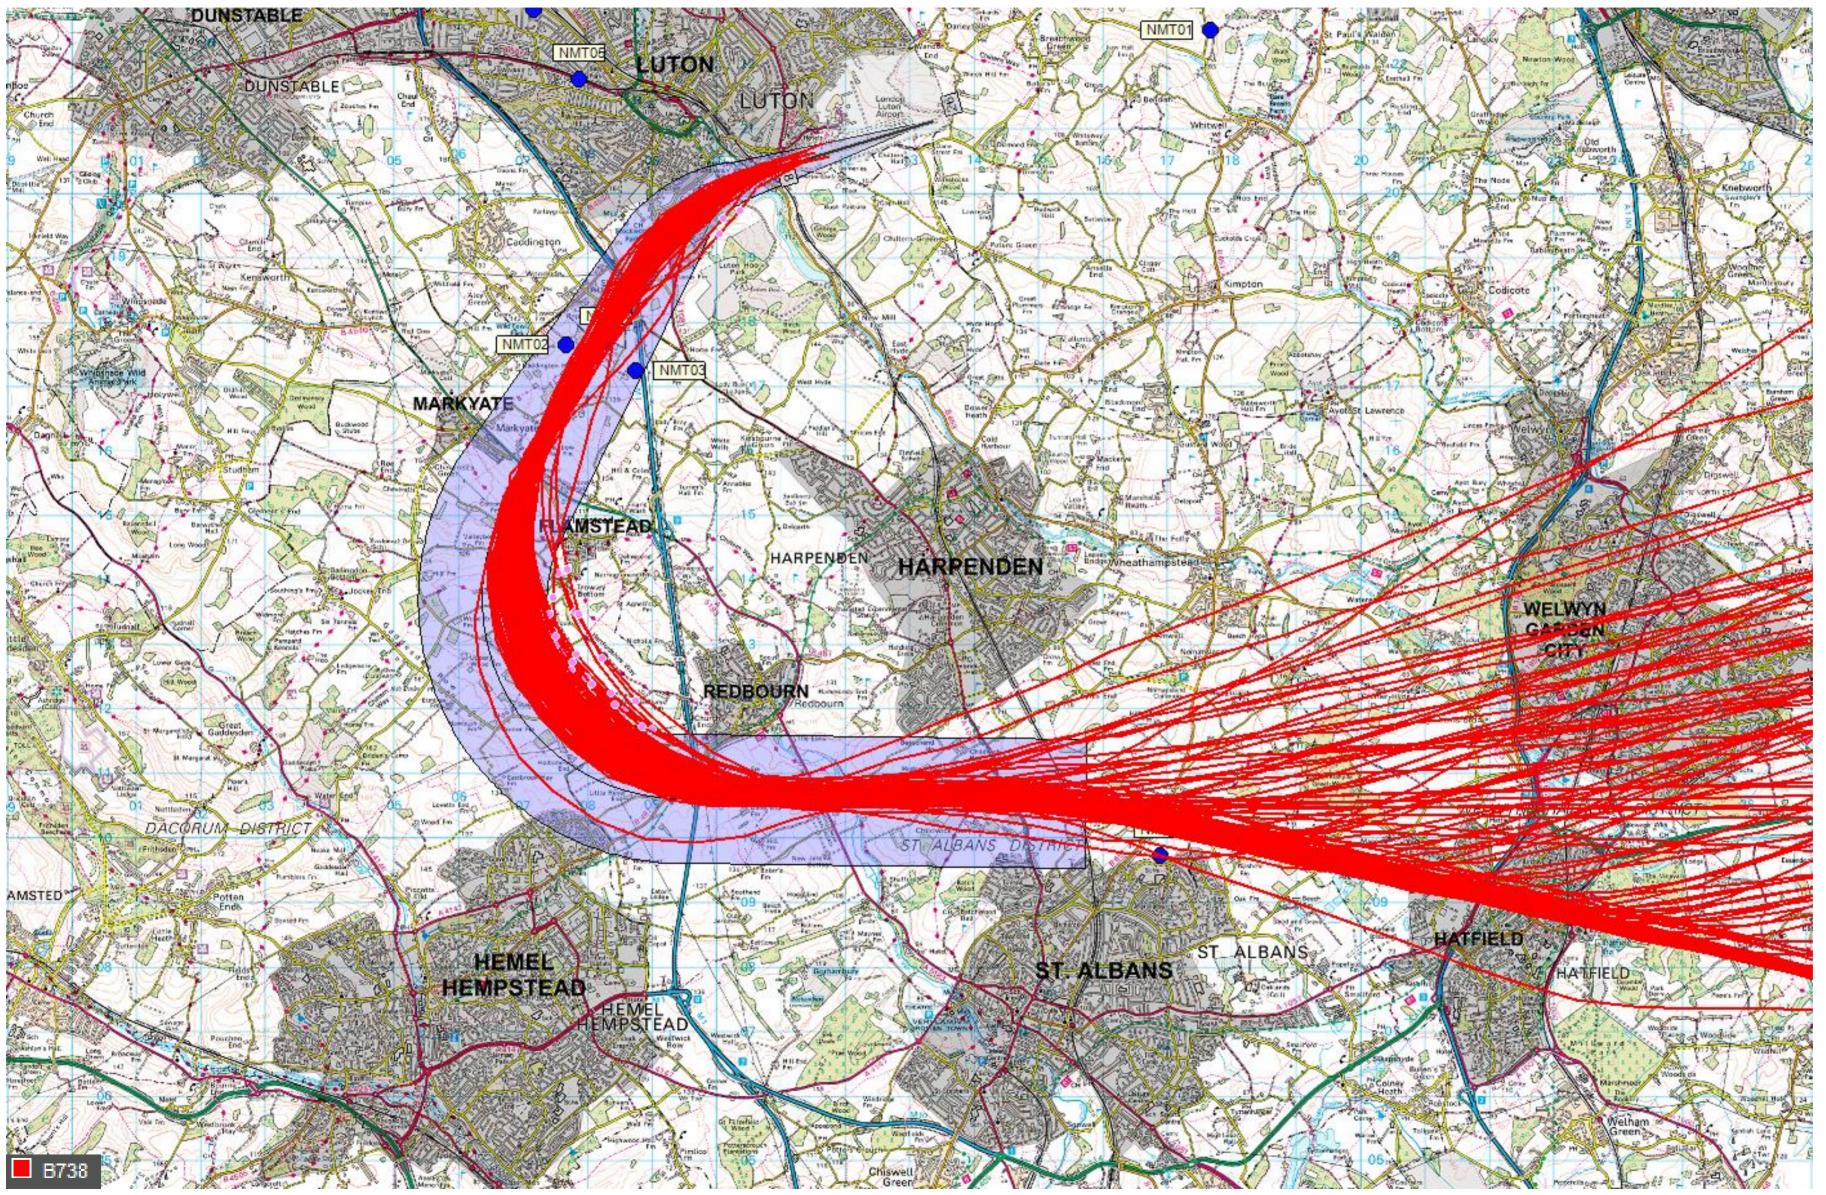

# 26 MATCH 2Y (116 tracks) – Ryanair

© Crown Copyright. All rights reserved. London Luton Airport, O.S. Licence Number 0000650804

#### 1<sup>st</sup> – 31<sup>st</sup> Mar 2017

Project

Date March 28, 2018

Version 01