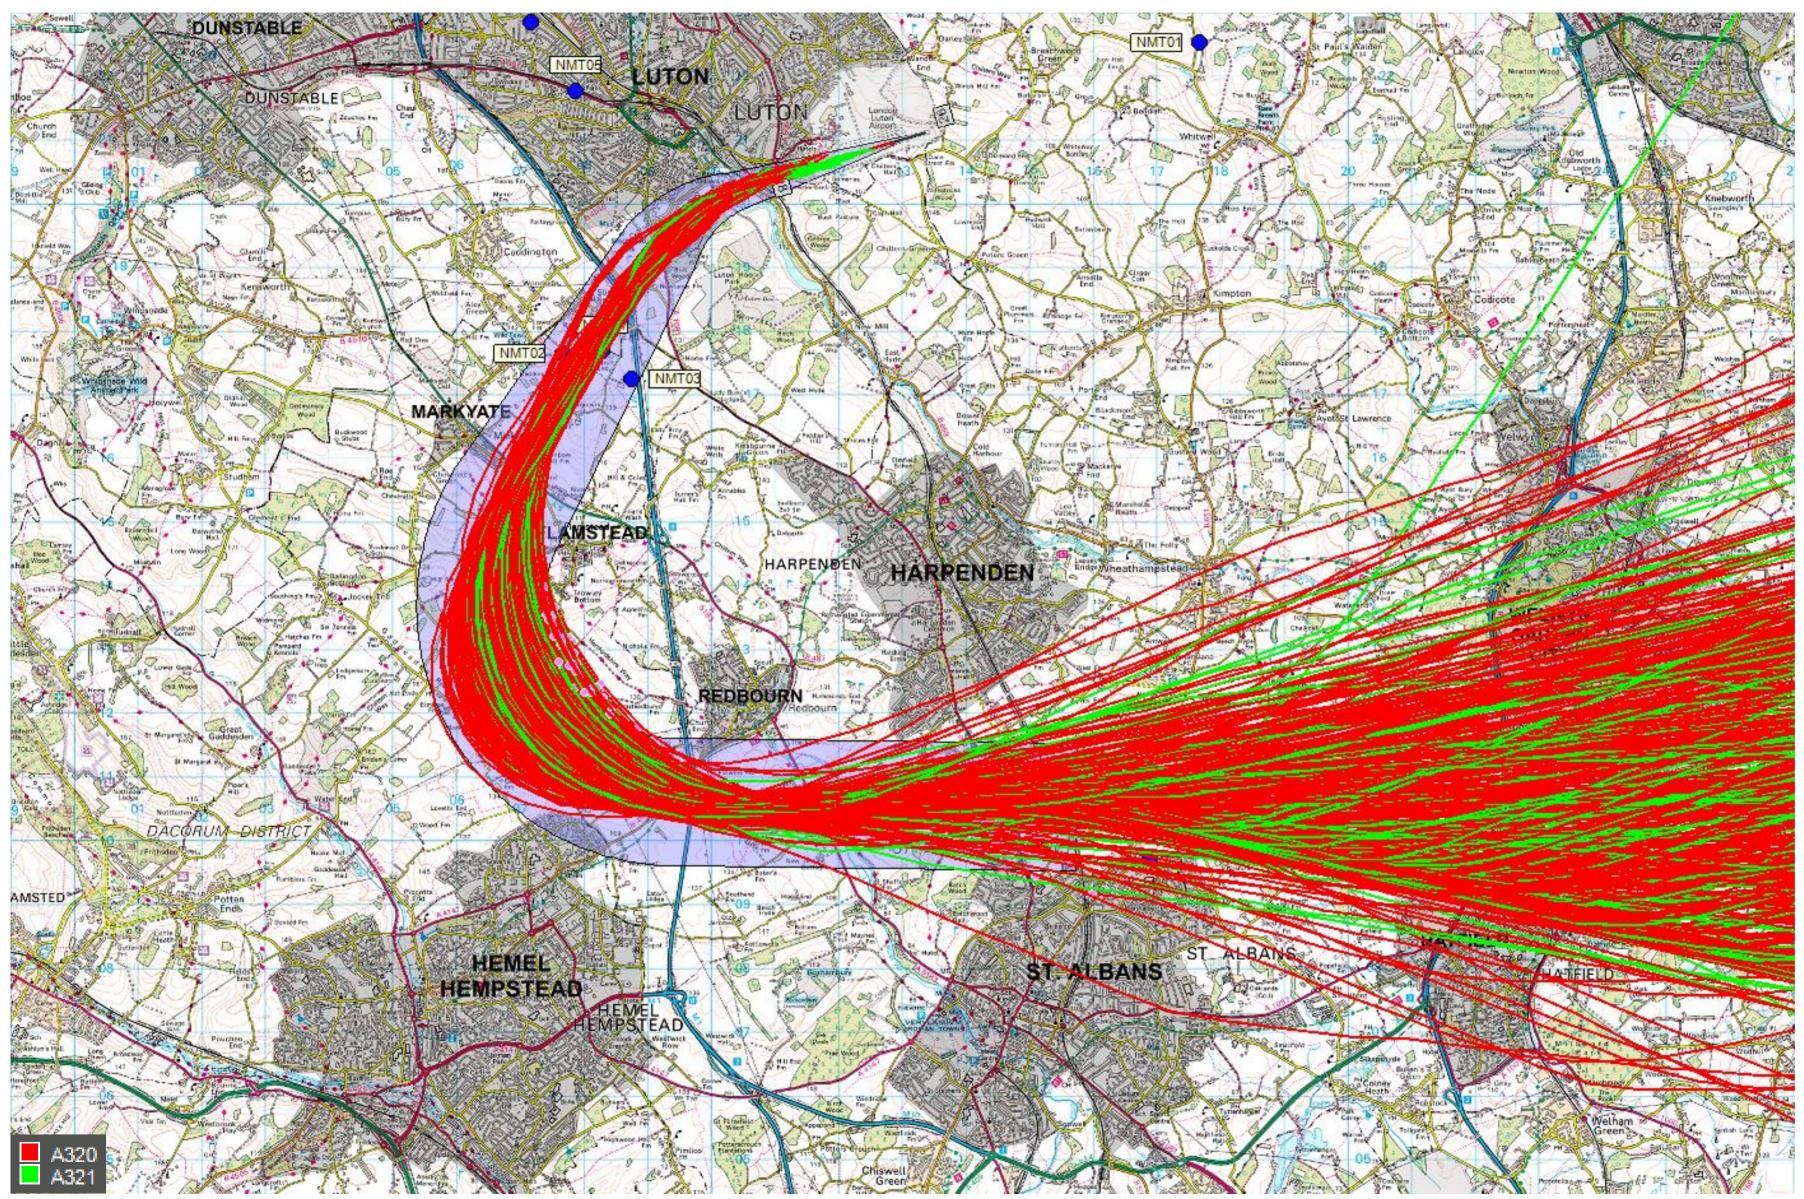

# 26 MATCH 2Y (802 tracks) – Wizz Air

© Crown Copyright. All rights reserved. London Luton Airport, O.S. Licence Number 0000650804

#### 1<sup>st</sup> – 31<sup>st</sup> Mar 2017

Project

Date March 28, 2018

Version 01