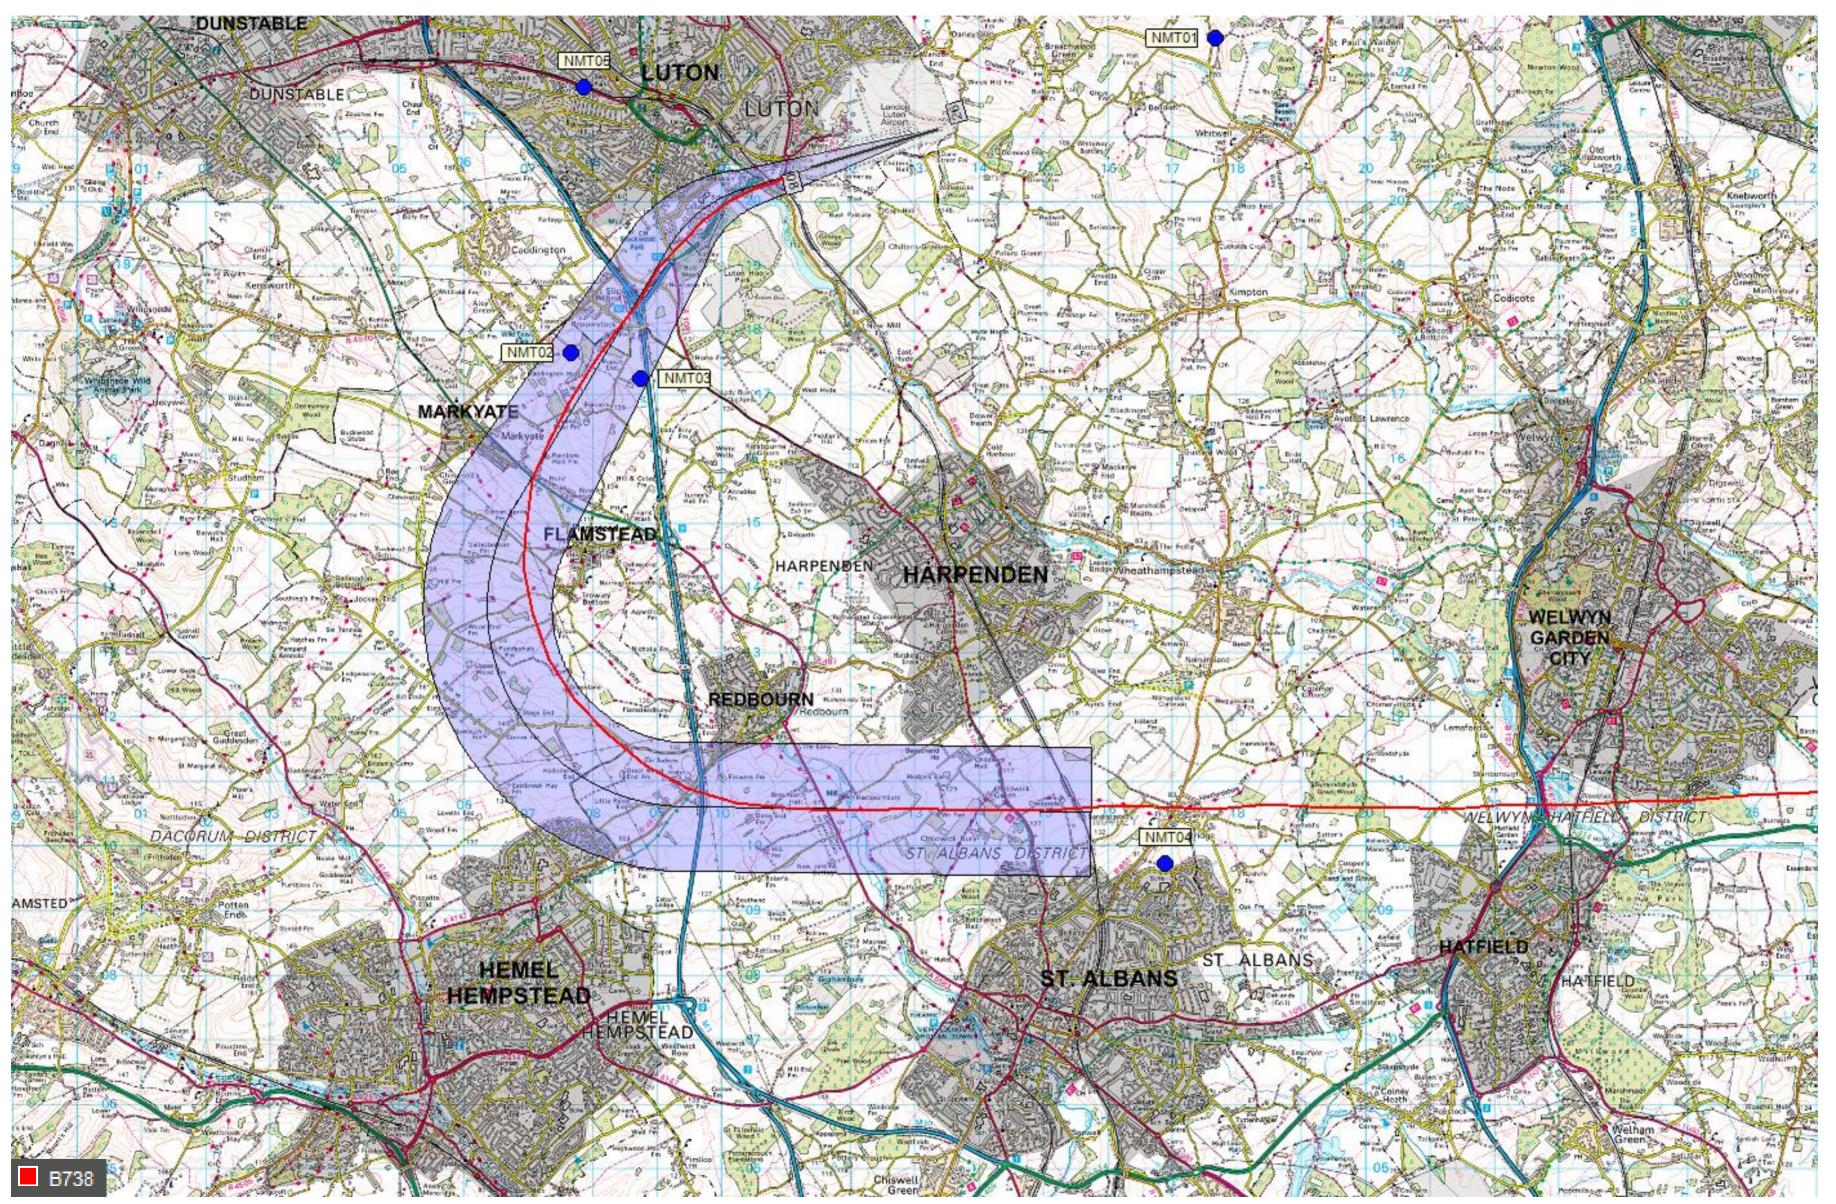

# 26 MATCH 2Y (802 tracks) – Wizz Air

© Crown Copyright. All rights reserved. London Luton Airport, O.S. Licence Number 0000650804

#### 1<sup>st</sup> – 31<sup>st</sup> Mar 2017

Project

Date March 28, 2018

Version 01