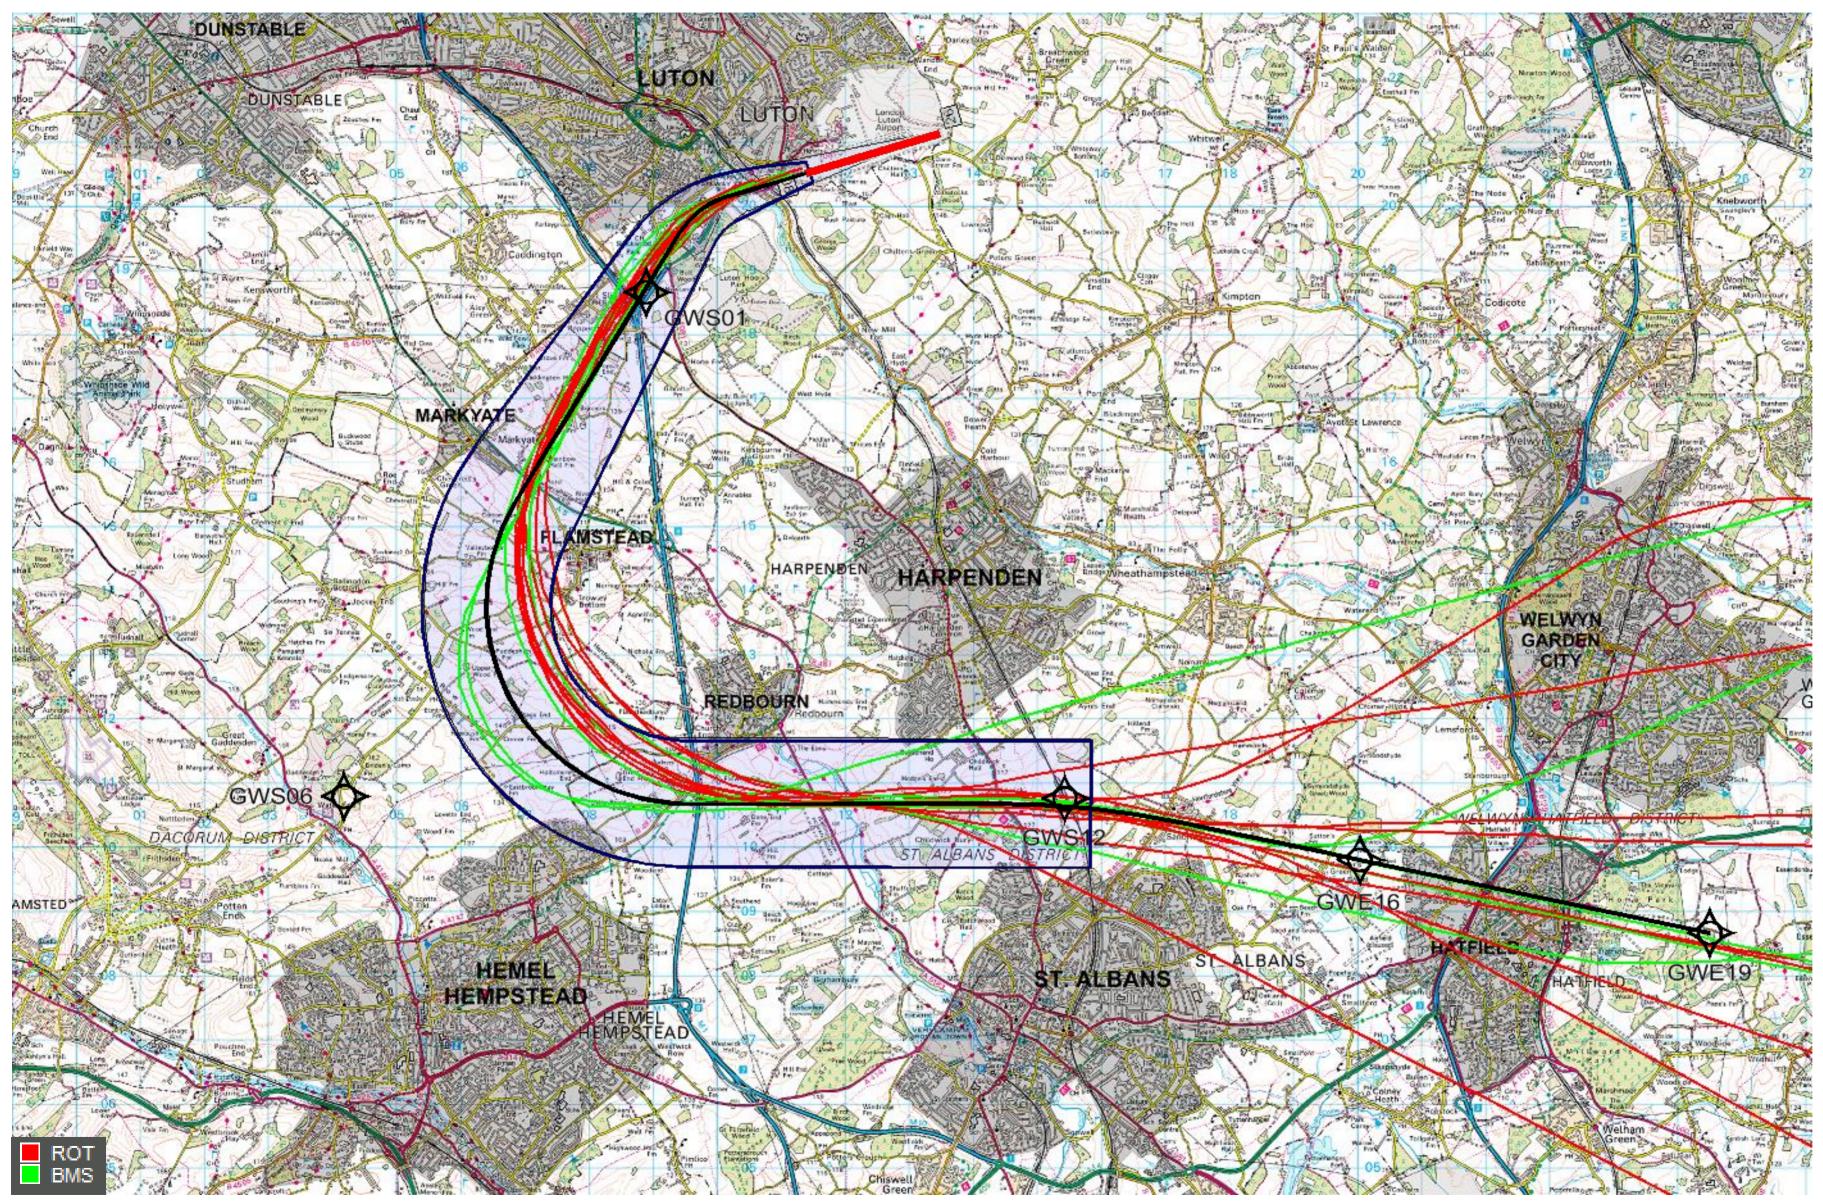

# 26 MATCH/DET 2Y (14 tracks) – B733

© Crown Copyright. All rights reserved. London Luton Airport, O.S. Licence Number 0000650804

### 1<sup>st</sup> – 30<sup>th</sup> Jun 2017

Project

Date March 28, 2018

Version 01