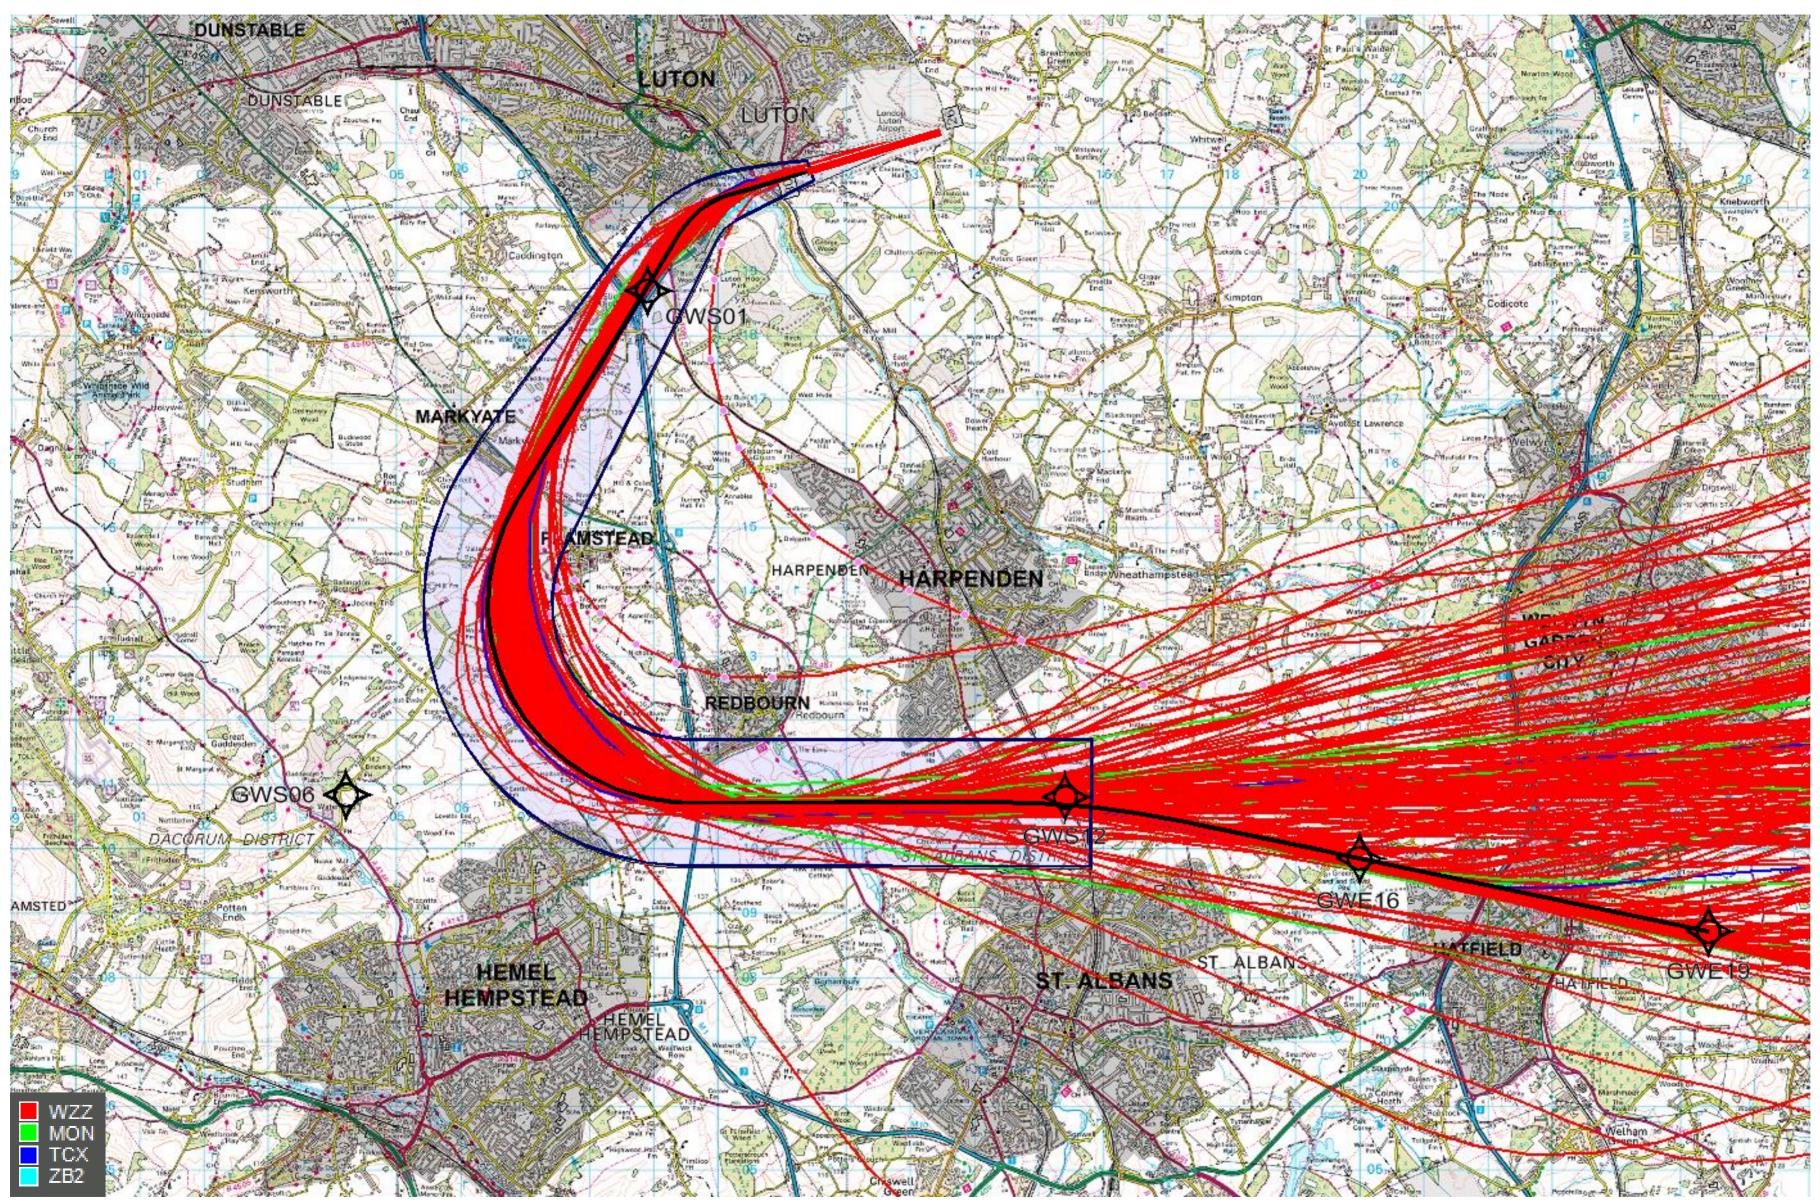

# 26 MATCH/DET 2Y (283 tracks) – A321

© Crown Copyright. All rights reserved. London Luton Airport, O.S. Licence Number 0000650804

#### 1<sup>st</sup> – 30<sup>th</sup> Jun 2017

Project

Date March 28, 2018

Version 01