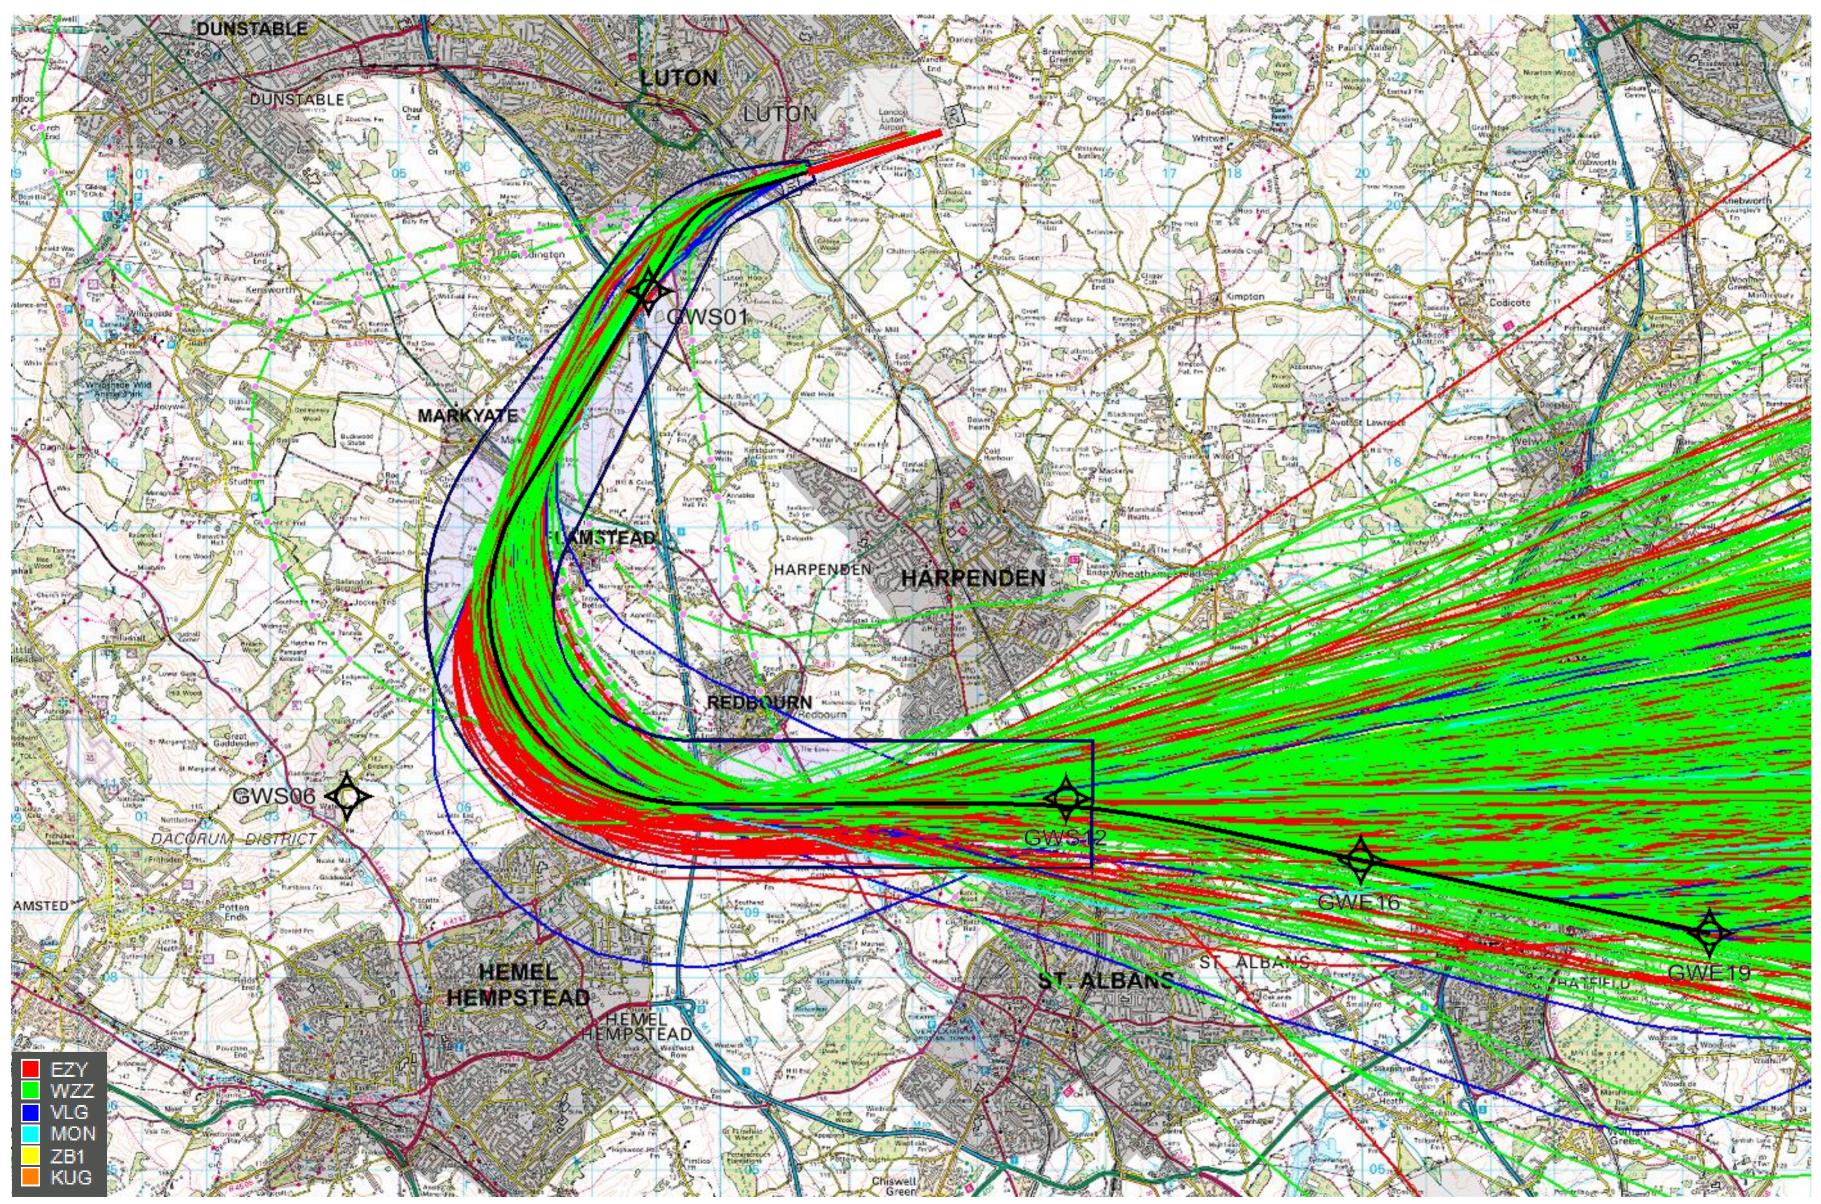

# 26 MATCH/DET 2Y (1,177 tracks) – A320

© Crown Copyright. All rights reserved. London Luton Airport, O.S. Licence Number 0000650804

### 1<sup>st</sup> – 30<sup>th</sup> Jun 2017

Project

Date March 28, 2018

Version 01