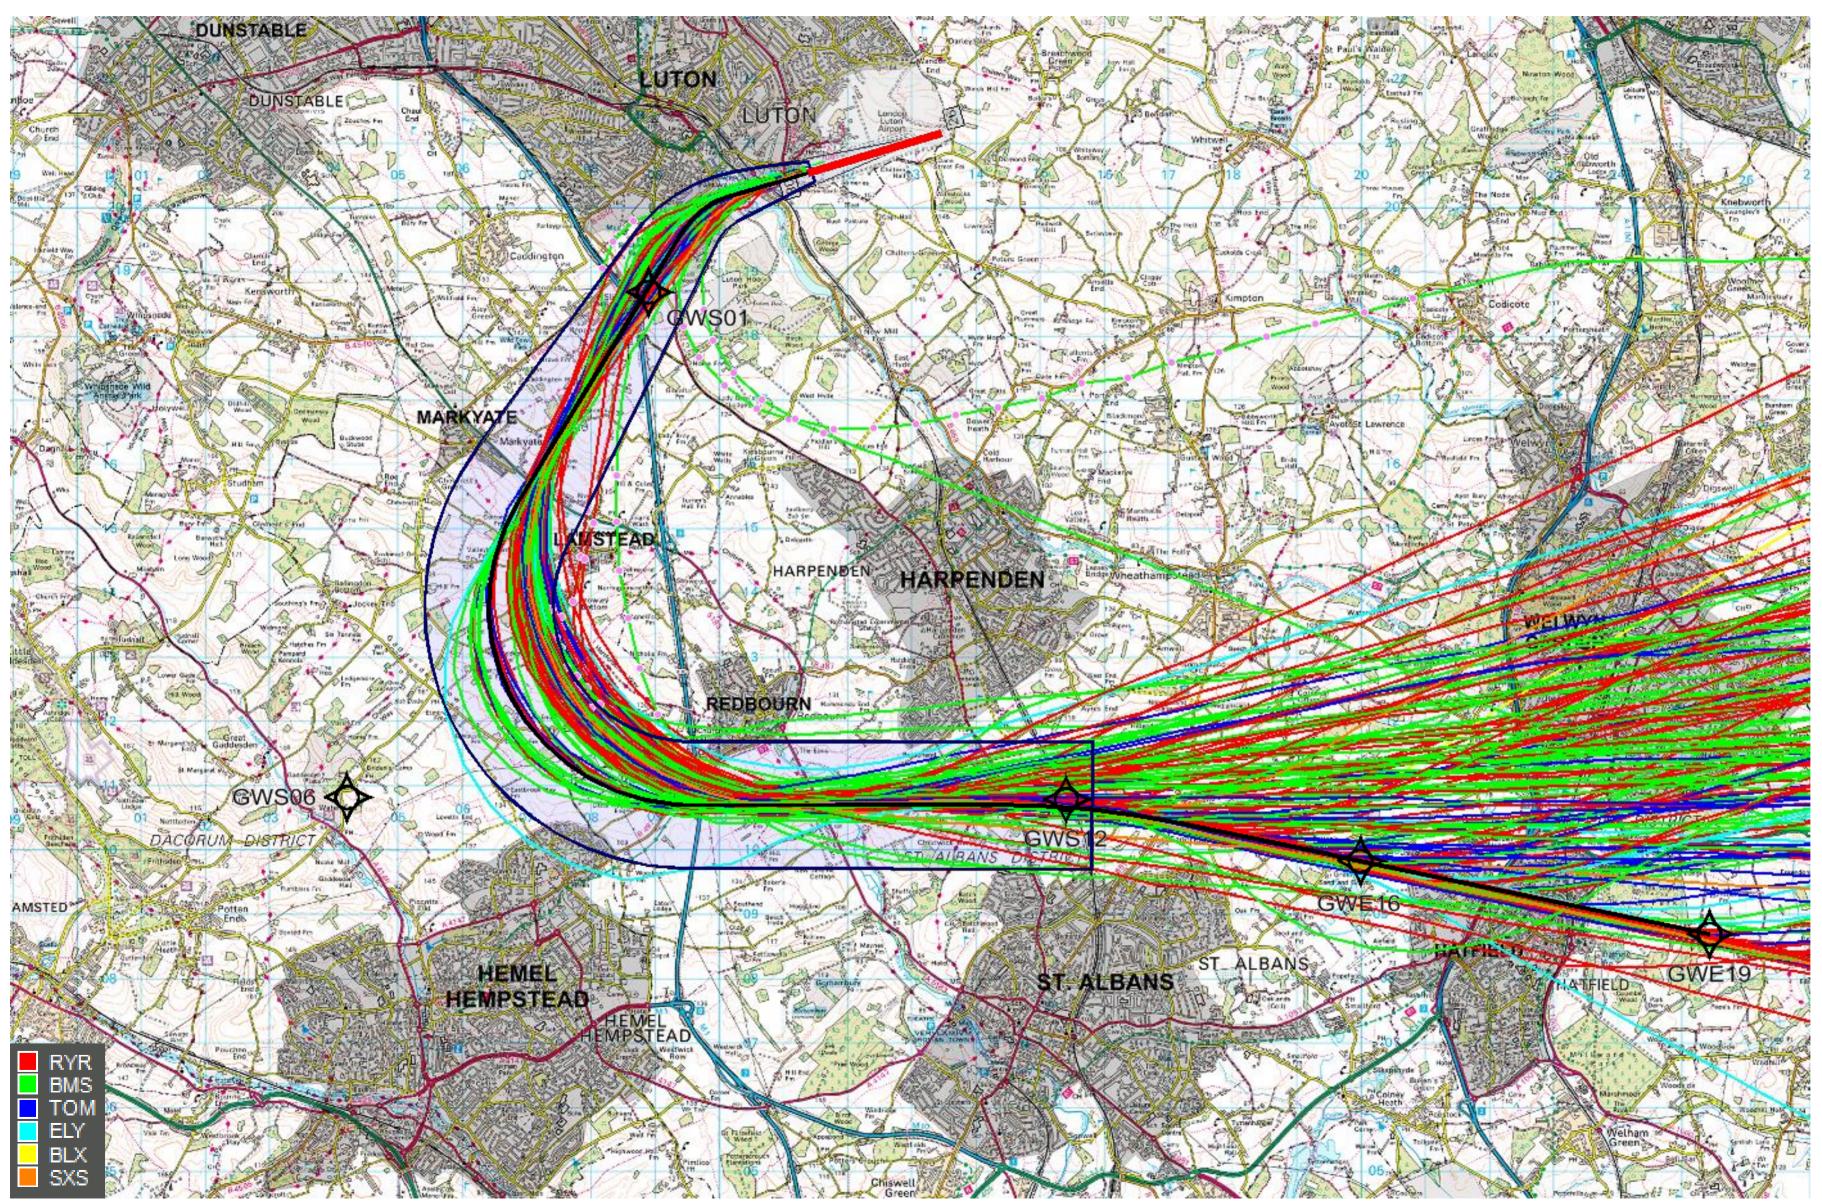

# 26 MATCH/DET 2Y (1,177 tracks) – A320

© Crown Copyright. All rights reserved. London Luton Airport, O.S. Licence Number 0000650804

### 1<sup>st</sup> – 30<sup>th</sup> Jun 2017

Project

Date March 28, 2018

Version 01