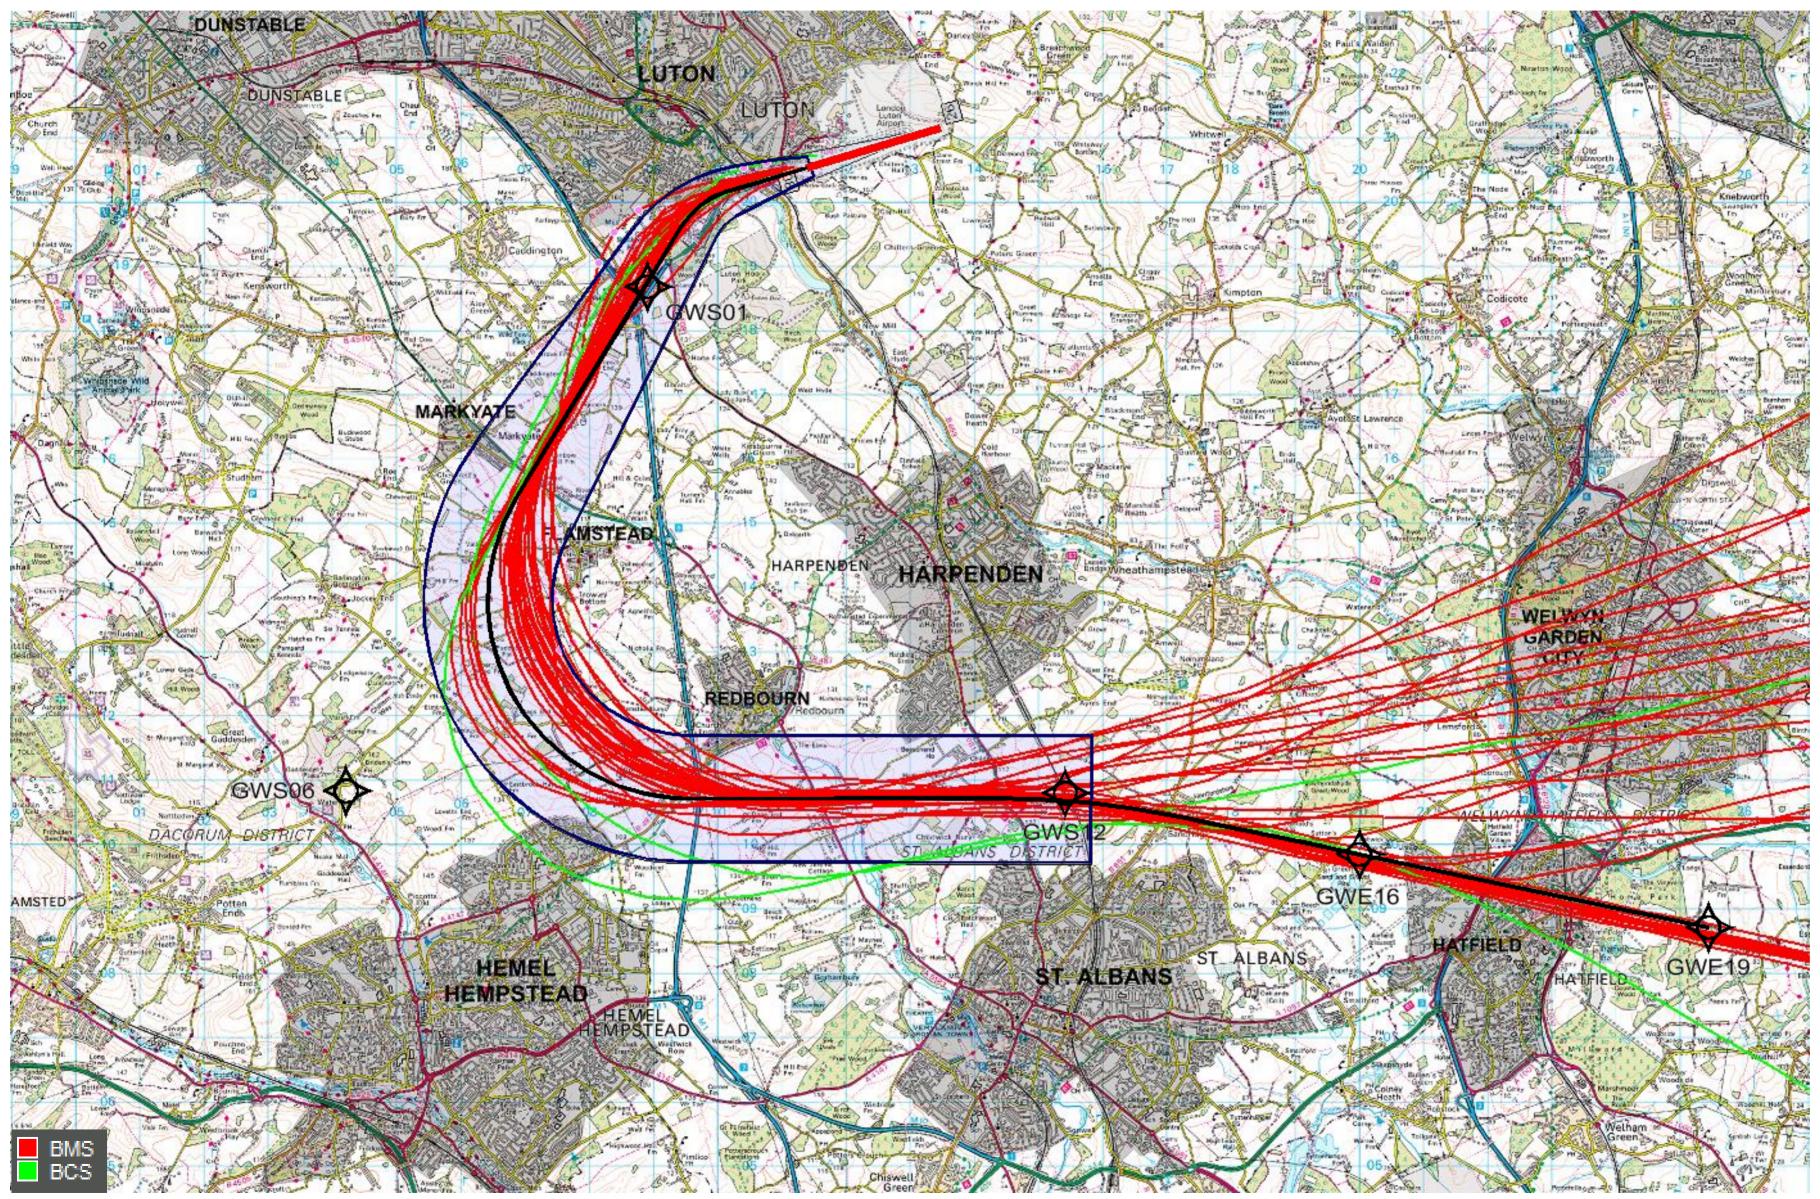

# 26 MATCH/DET 2Y (232 tracks) – A319

© Crown Copyright. All rights reserved. London Luton Airport, O.S. Licence Number 0000650804

#### 1<sup>st</sup> – 30<sup>th</sup> Jun 2017

Project

Date March 28, 2018

Version 01