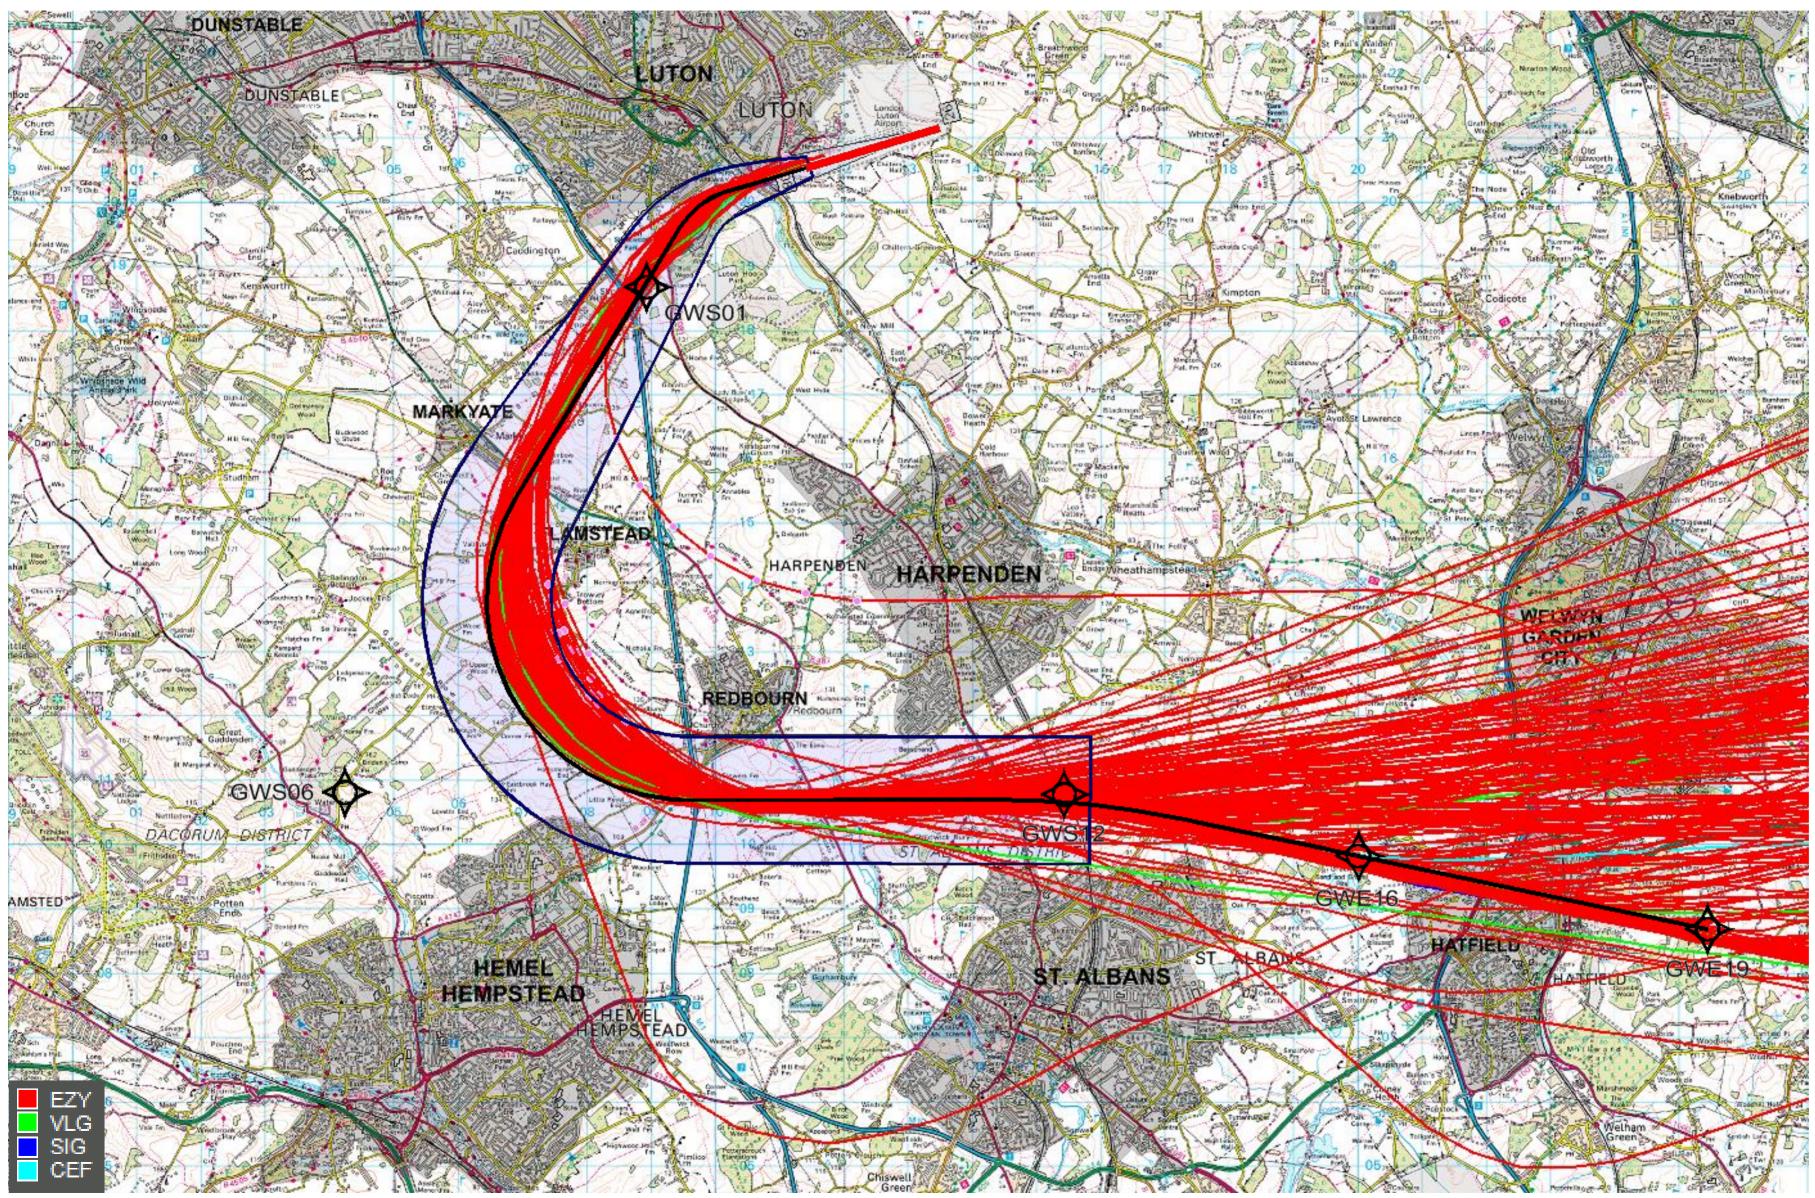

# 26 MATCH/DET 2Y (232 tracks) – A319

© Crown Copyright. All rights reserved. London Luton Airport, O.S. Licence Number 0000650804

#### 1<sup>st</sup> – 30<sup>th</sup> Jun 2017

Project

Date March 28, 2018

Version 01