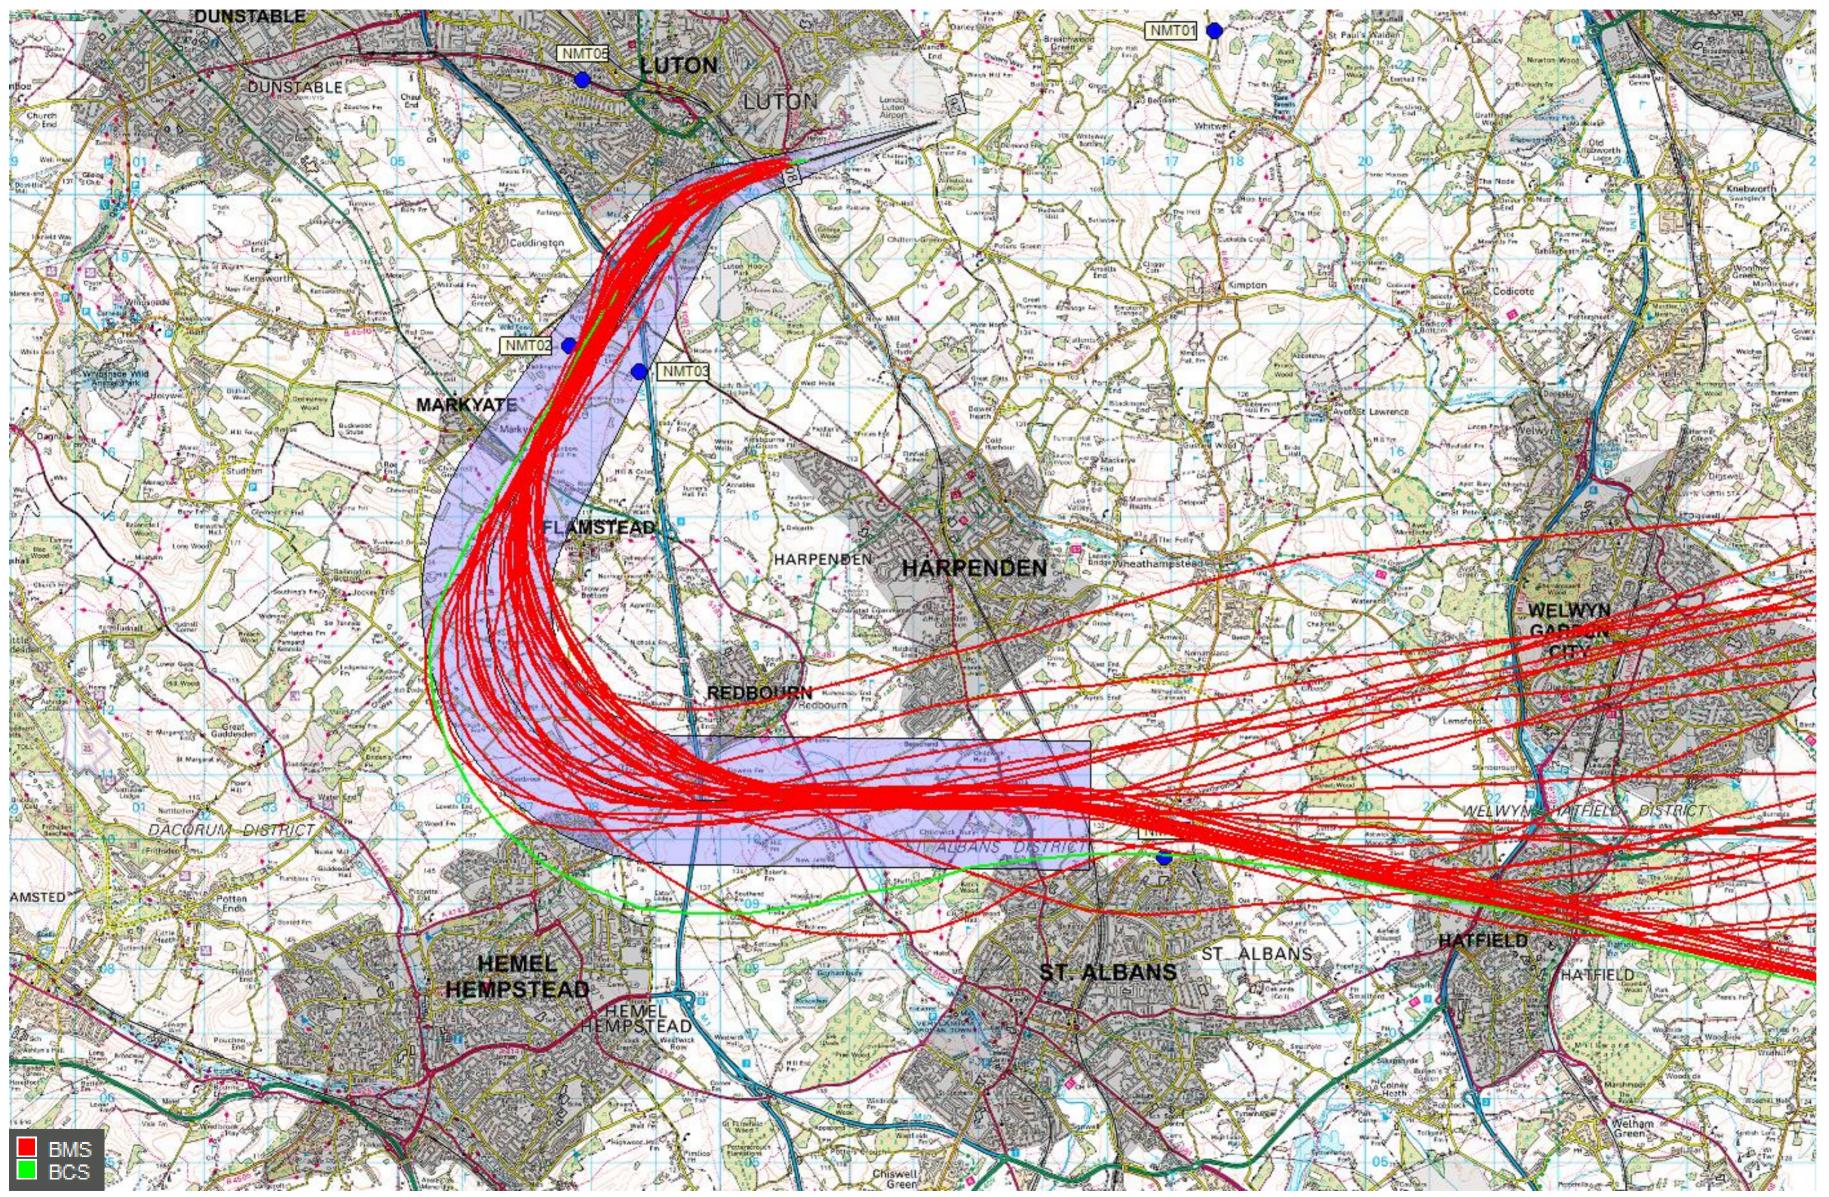

# 26 MATCH 2Y (878 tracks) – A320

© Crown Copyright. All rights reserved. London Luton Airport, O.S. Licence Number 0000650804

#### 1<sup>st</sup> – 31<sup>st</sup> Mar 2017

Project

Date March 28, 2018

Version 01