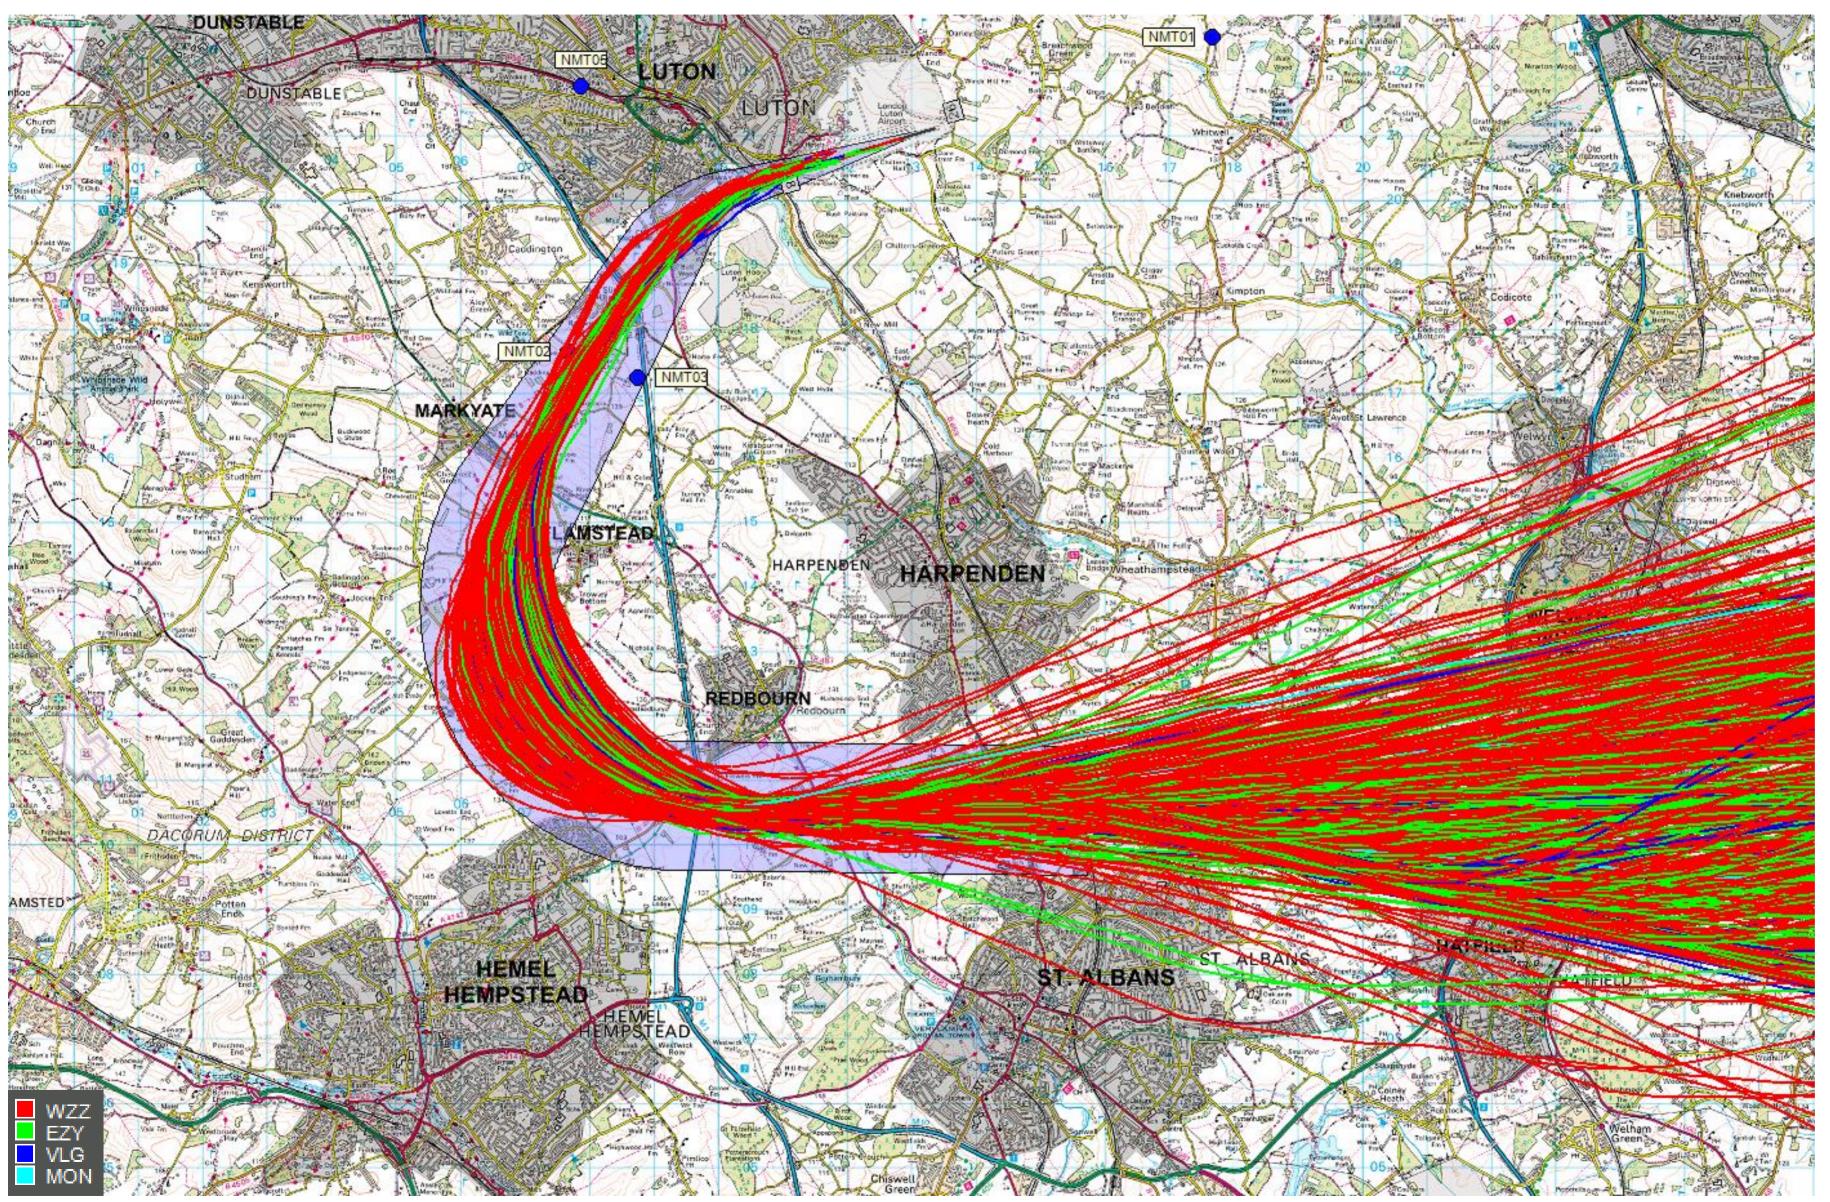

# 26 MATCH 2Y (878 tracks) – A320

© Crown Copyright. All rights reserved. London Luton Airport, O.S. Licence Number 0000650804

#### 1<sup>st</sup> – 31<sup>st</sup> Mar 2017

Project

Date March 28, 2018

Version 01