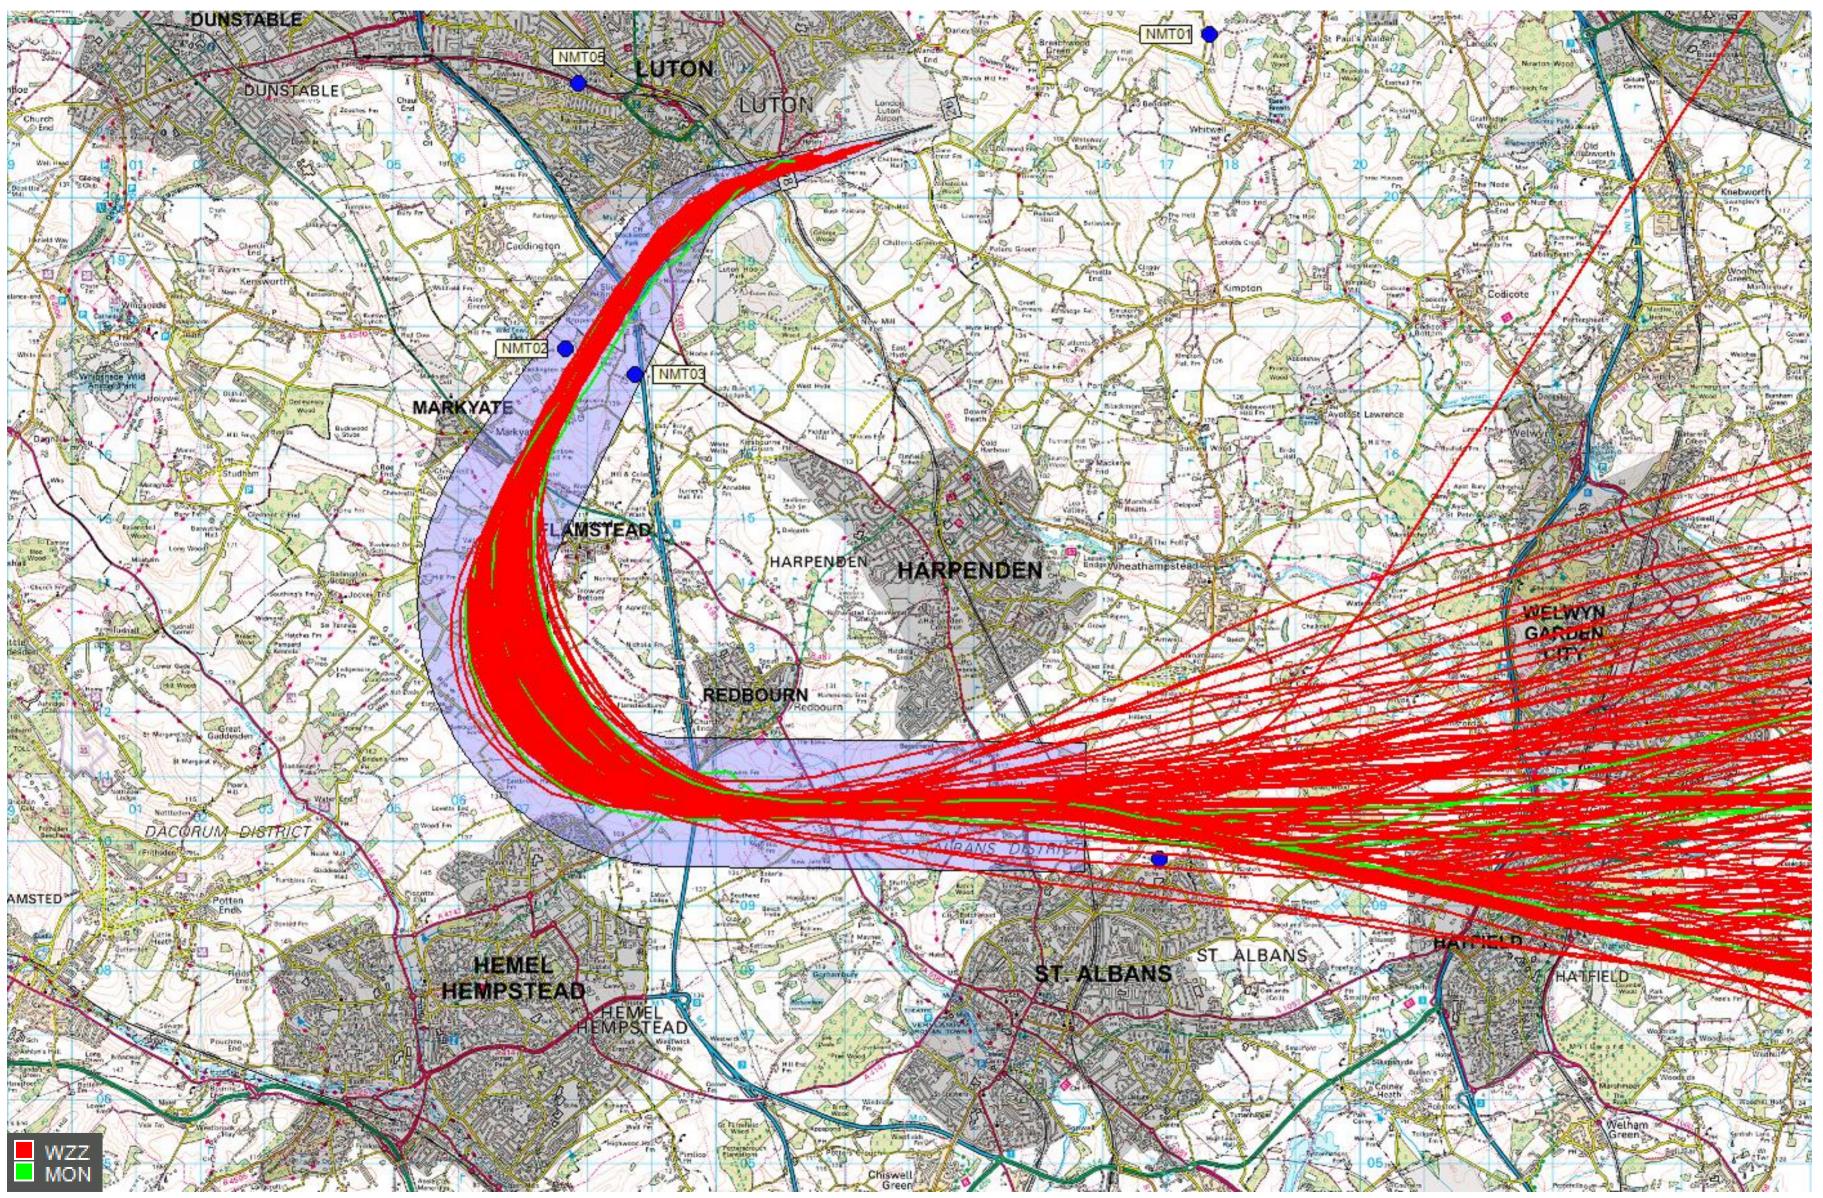

# 26 MATCH 2Y (193 tracks) – A321

© Crown Copyright. All rights reserved. London Luton Airport, O.S. Licence Number 0000650804

#### 1<sup>st</sup> – 31<sup>st</sup> Mar 2017

Project

Date March 28, 2018

Version 01