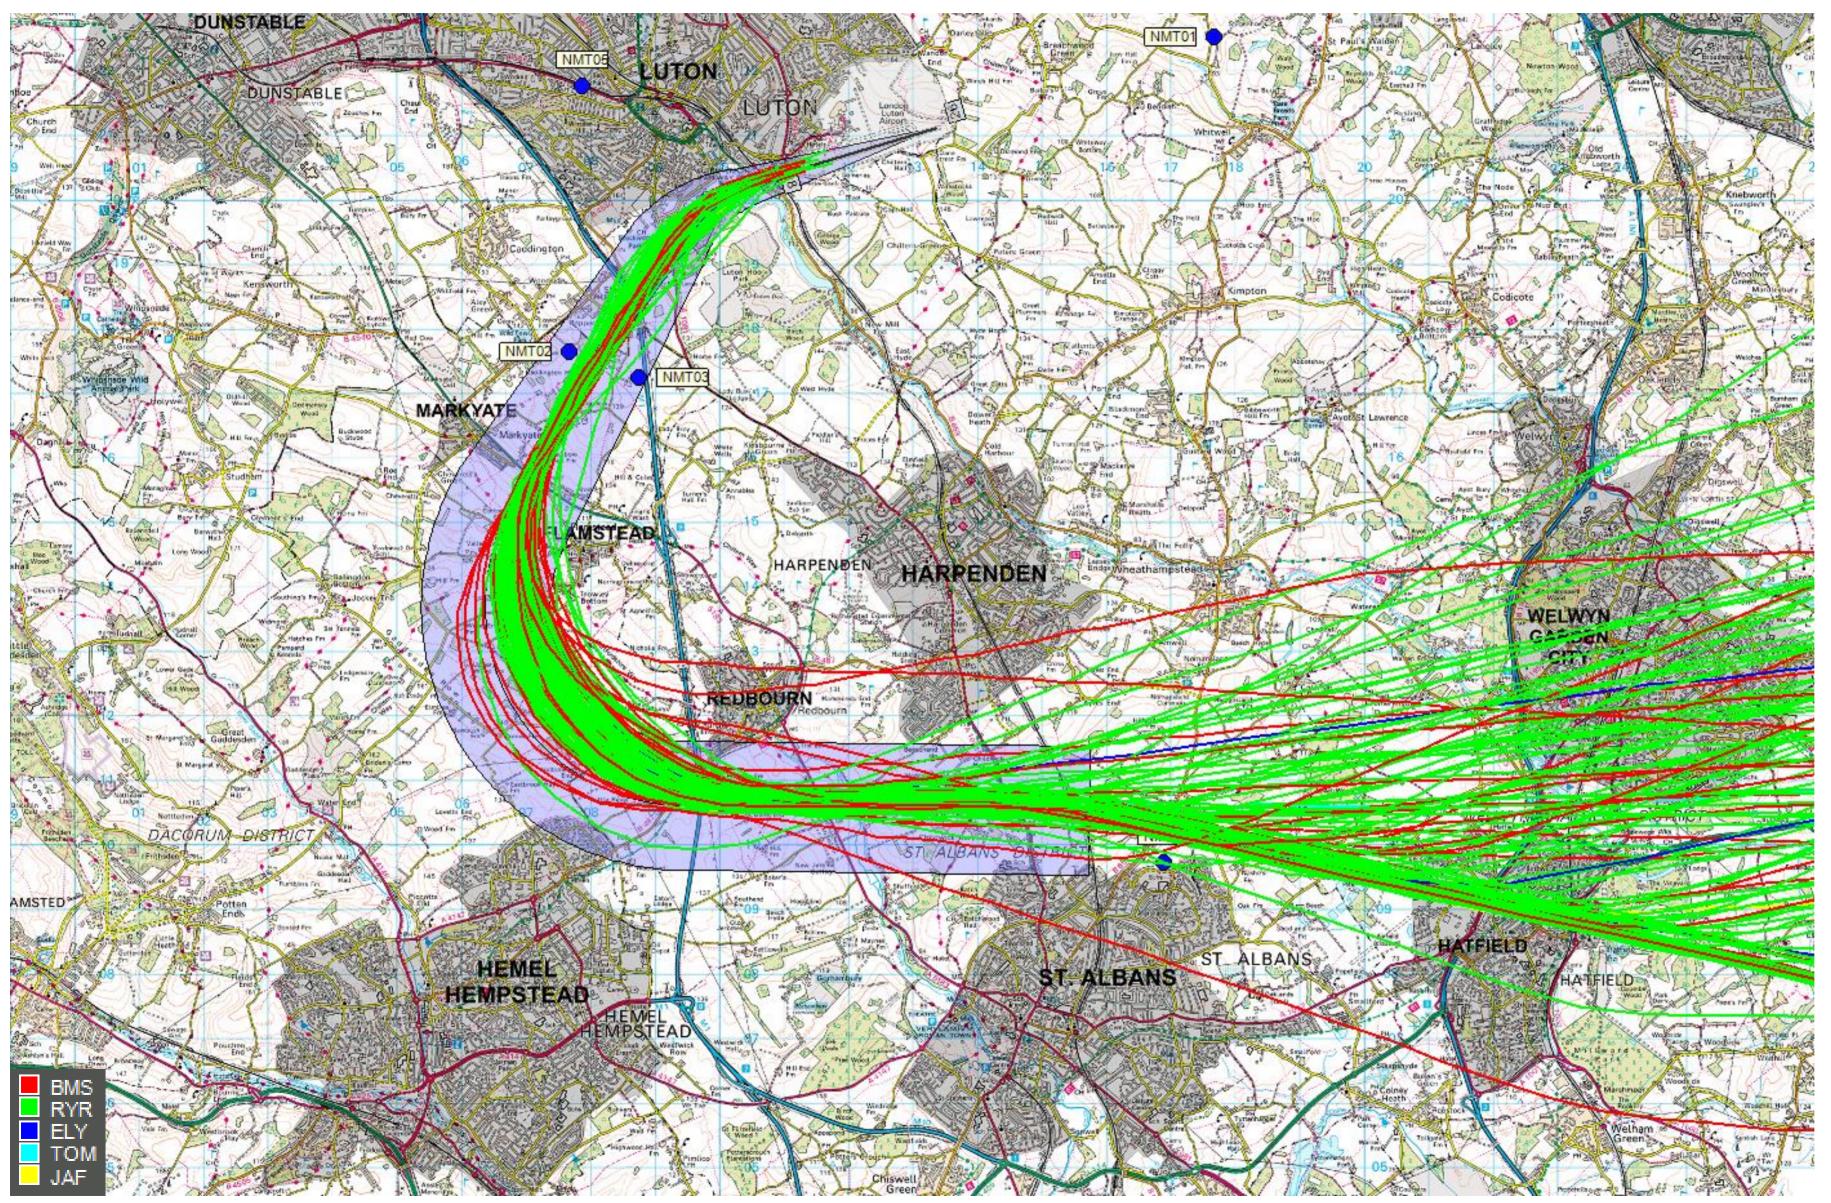

# 26 MATCH 2Y (193 tracks) – A321

© Crown Copyright. All rights reserved. London Luton Airport, O.S. Licence Number 0000650804

#### 1<sup>st</sup> – 31<sup>st</sup> Mar 2017

Project

Date March 28, 2018

Version 01