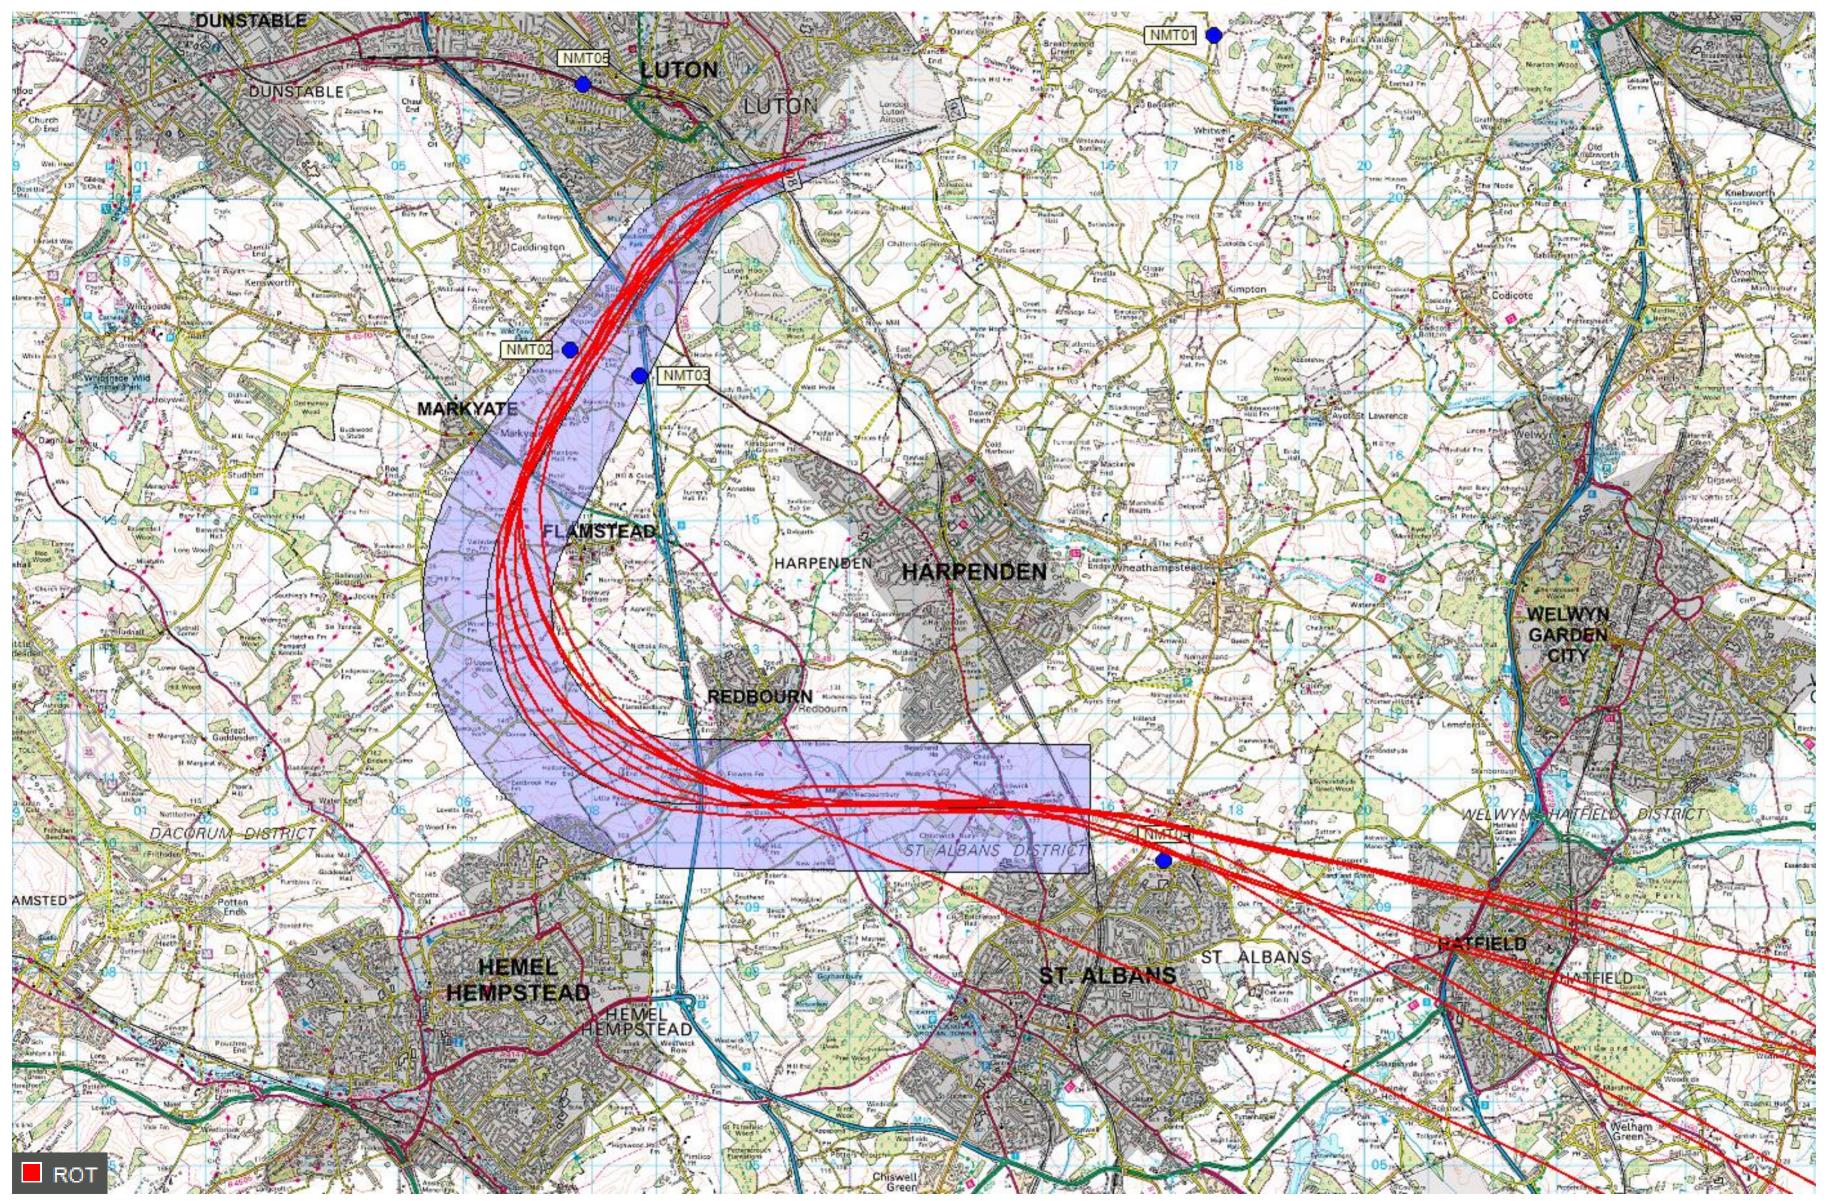

# 26 MATCH 2Y (8 tracks) – B733

© Crown Copyright. All rights reserved. London Luton Airport, O.S. Licence Number 0000650804

#### 1<sup>st</sup> – 31<sup>st</sup> Mar 2017

Project

Date March 28, 2018

Version 01