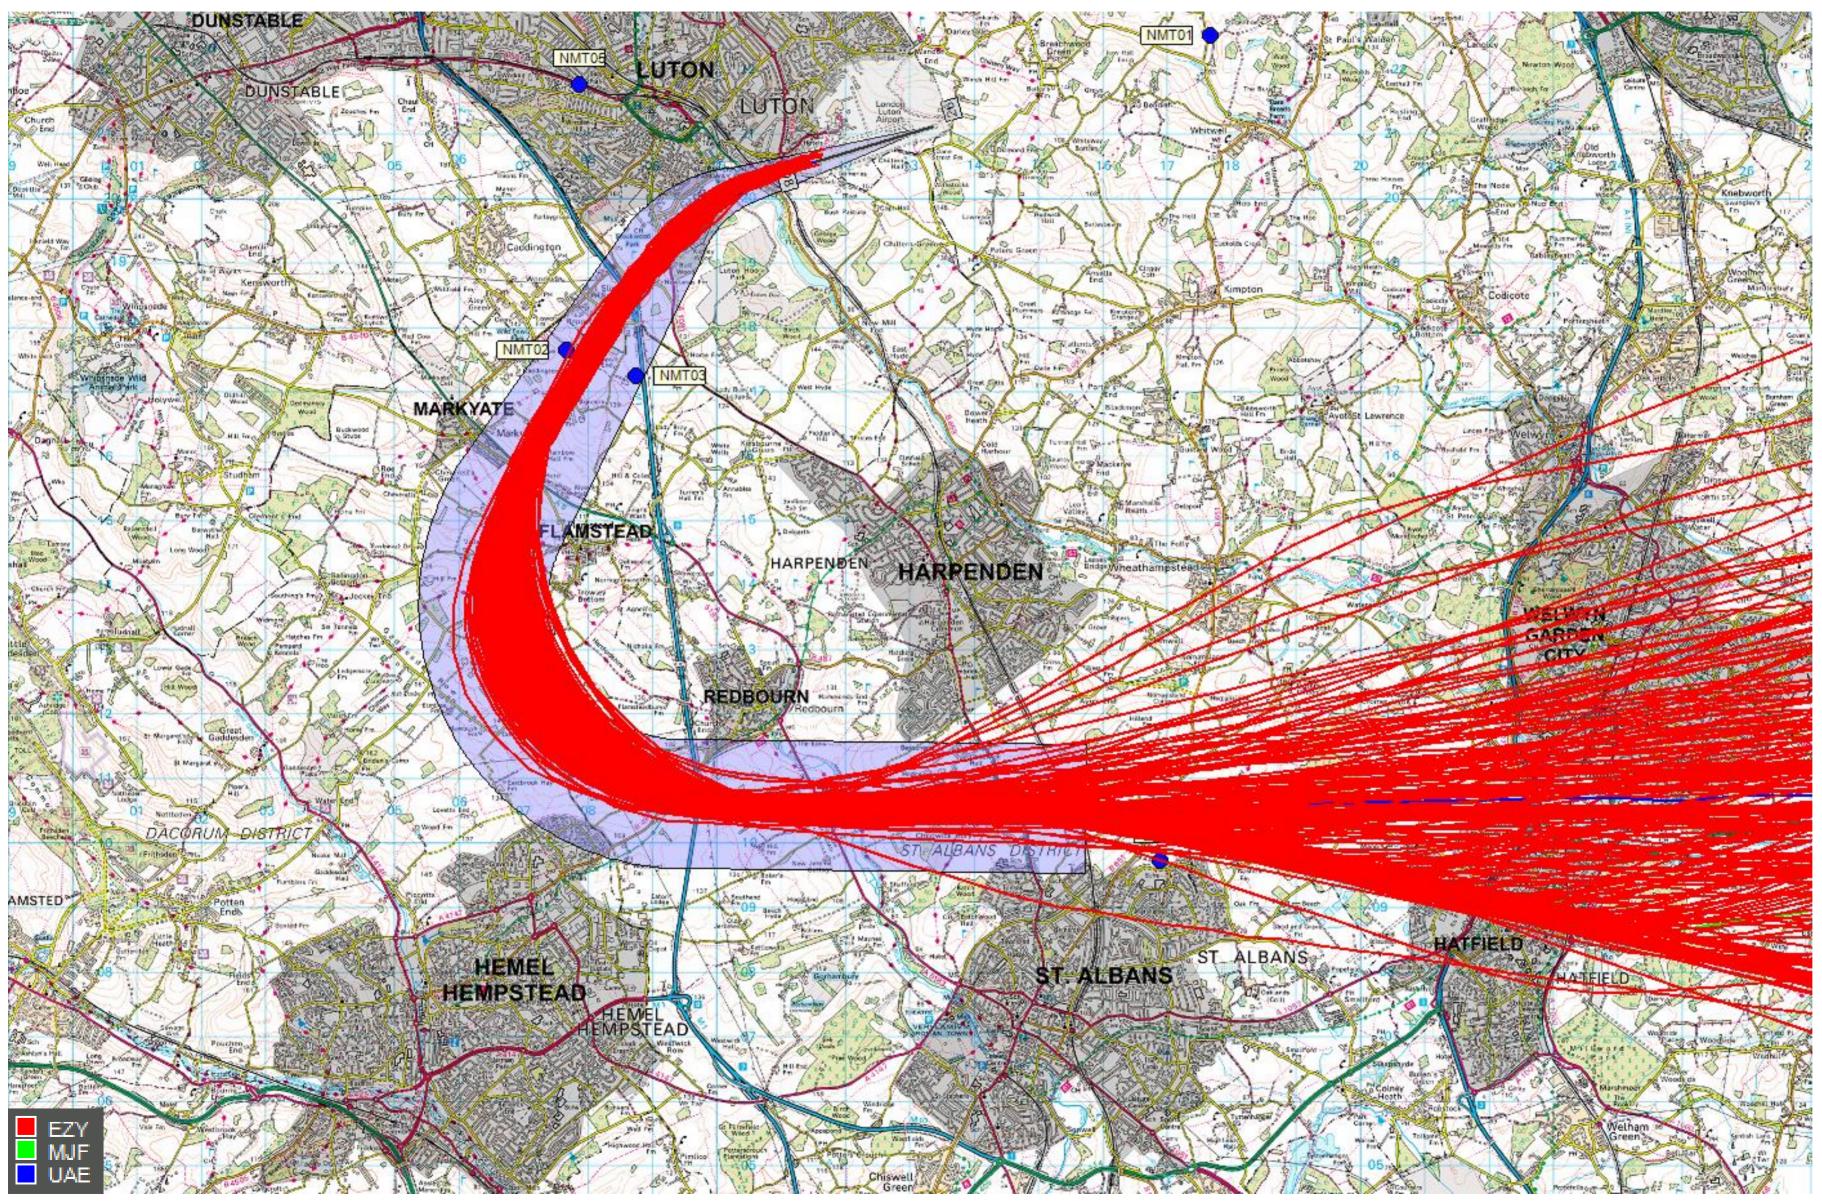

## 26 MATCH 2Y (266 tracks) – A319

© Crown Copyright. All rights reserved. London Luton Airport, O.S. Licence Number 0000650804

### 1<sup>st</sup> – 31<sup>st</sup> Mar 2017

Project

Date March 28, 2018

Version 01