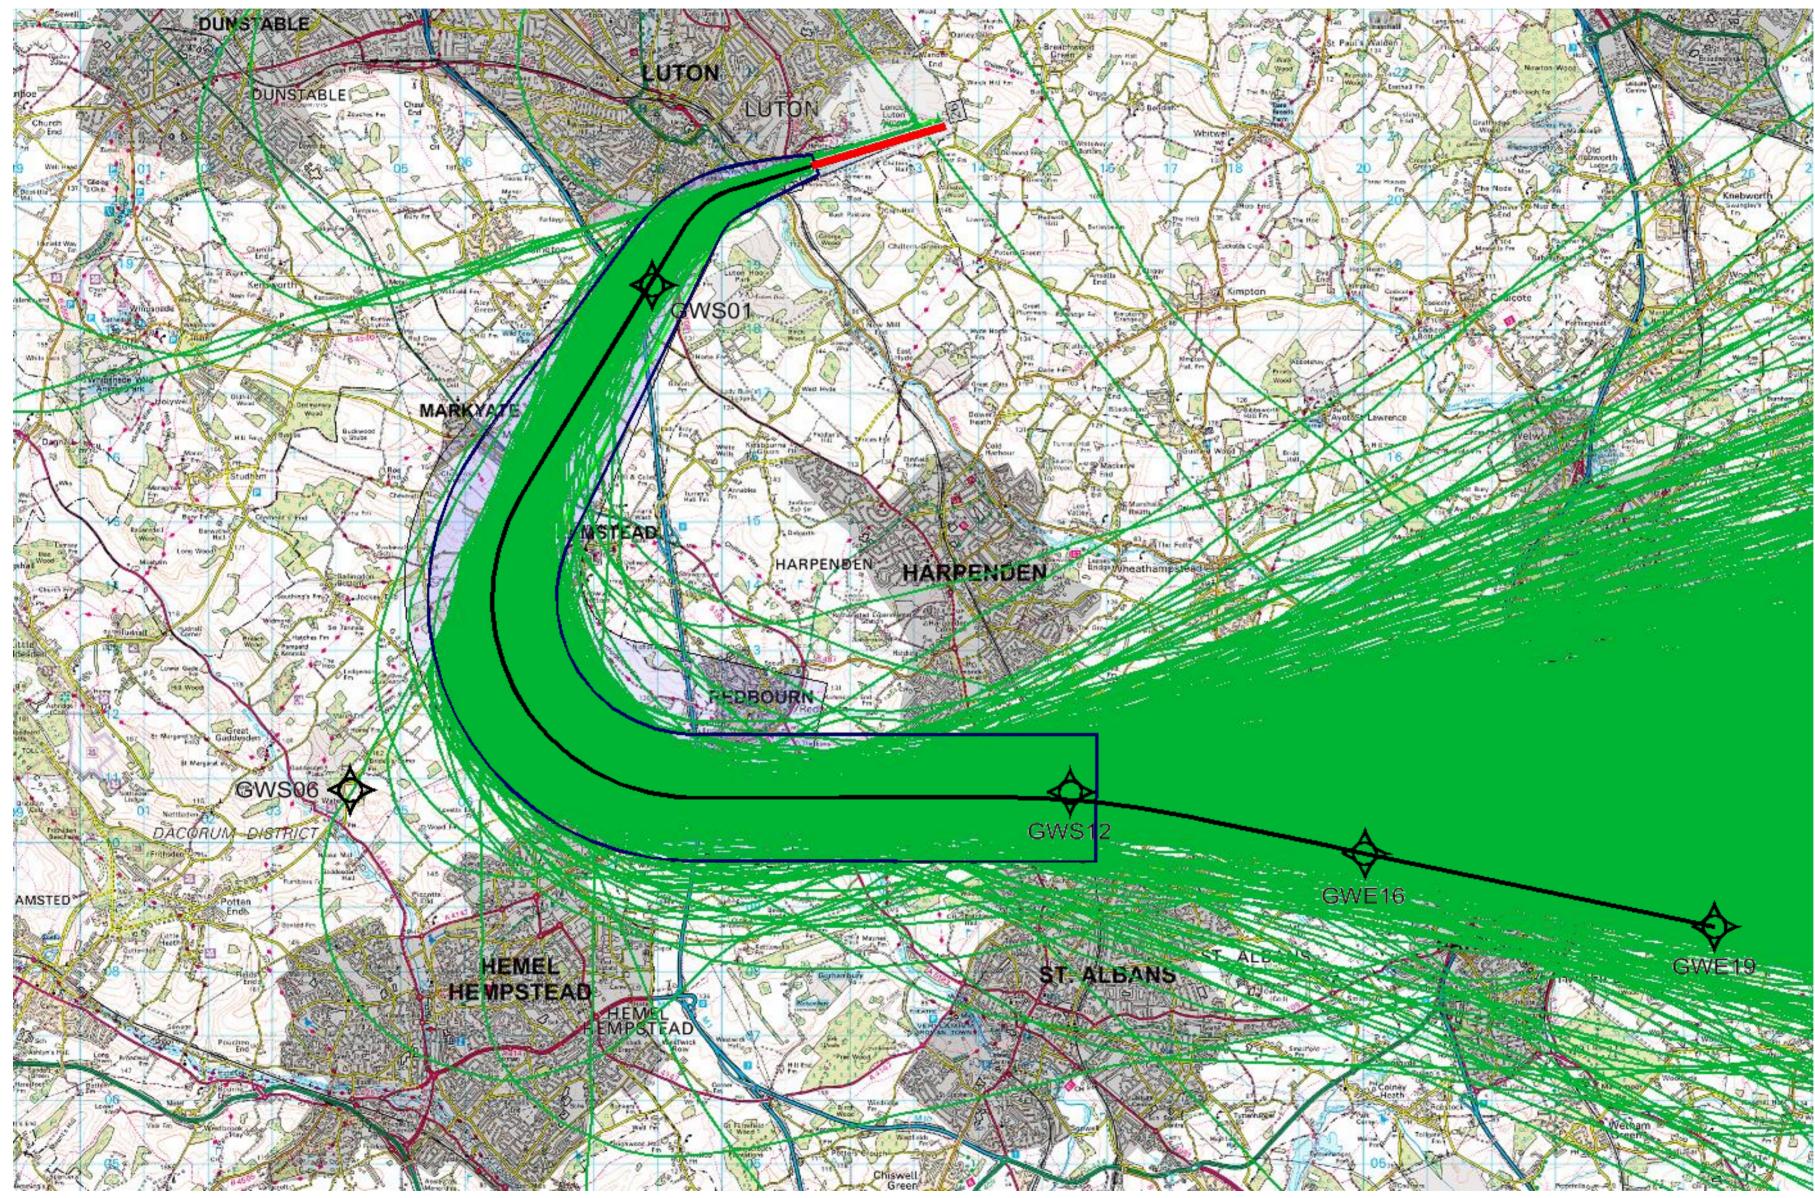

0.5% of aircraft flew outside MATCH/DET (BPK) NPR swathe below 4,000ft;

ATC vectoring due to WX – 6 aircraft

Due to strong winds – 4 aircraft

ATC vectoring due to other traffic – 1 aircraft

Flight Crew error – 1 aircraft