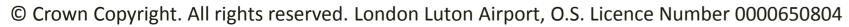

0.5% of aircraft flew outside MATCH/DET (BPK) NPR swathe below 4,000ft;

ATC vectoring due to WX – 6 aircraft

Due to strong winds – 4 aircraft

ATC vectoring due to other traffic – 1 aircraft

Flight Crew error – 1 aircraft