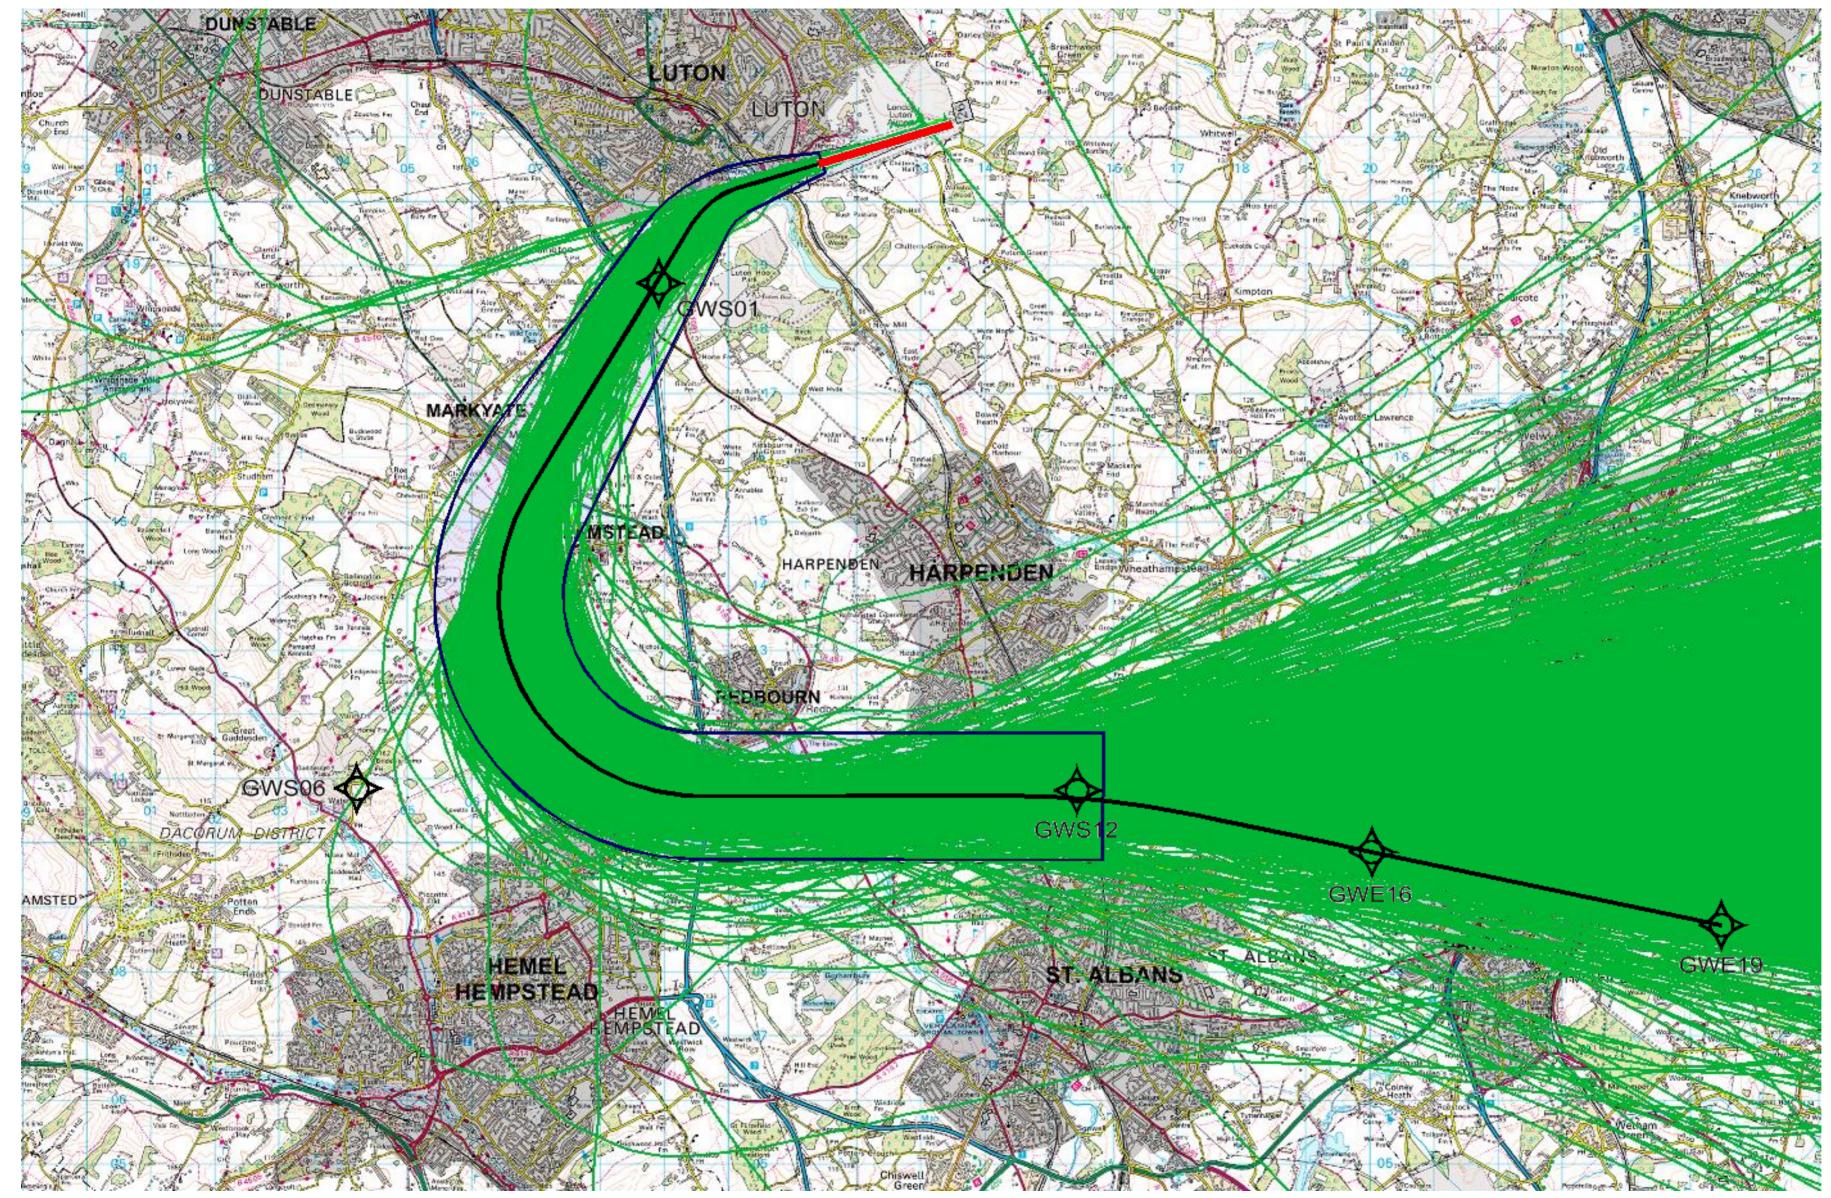

0.5% of aircraft flew outside MATCH/DET (BPK) NPR swathe below 4,000ft;

ATC vectoring due to WX – 6 aircraft

Due to strong winds – 4 aircraft

ATC vectoring due to other traffic – 1 aircraft

Flight Crew error – 1 aircraft