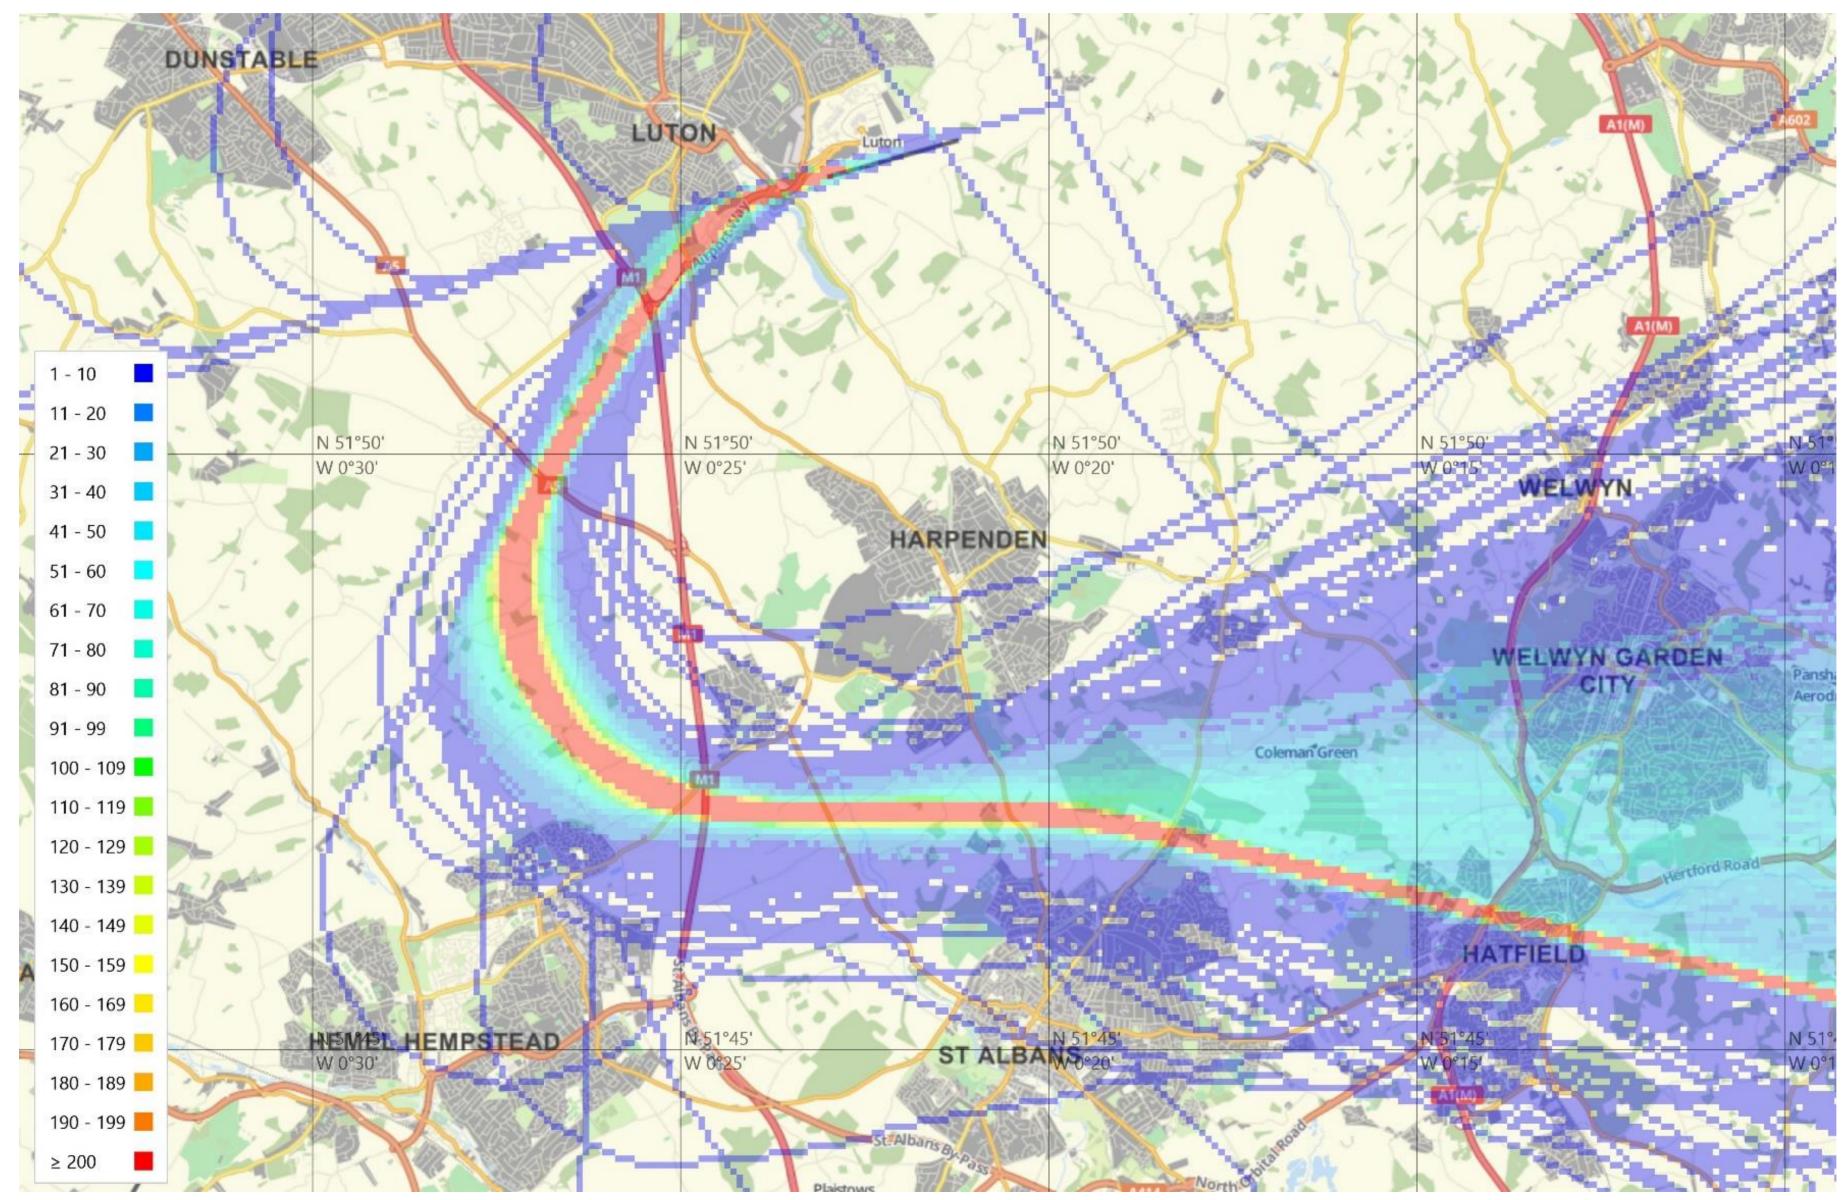

0.5% of aircraft flew outside MATCH/DET (BPK) NPR swathe below 4,000ft;

ATC vectoring due to WX – 6 aircraft

Due to strong winds – 4 aircraft

ATC vectoring due to other traffic – 1 aircraft

Flight Crew error – 1 aircraft