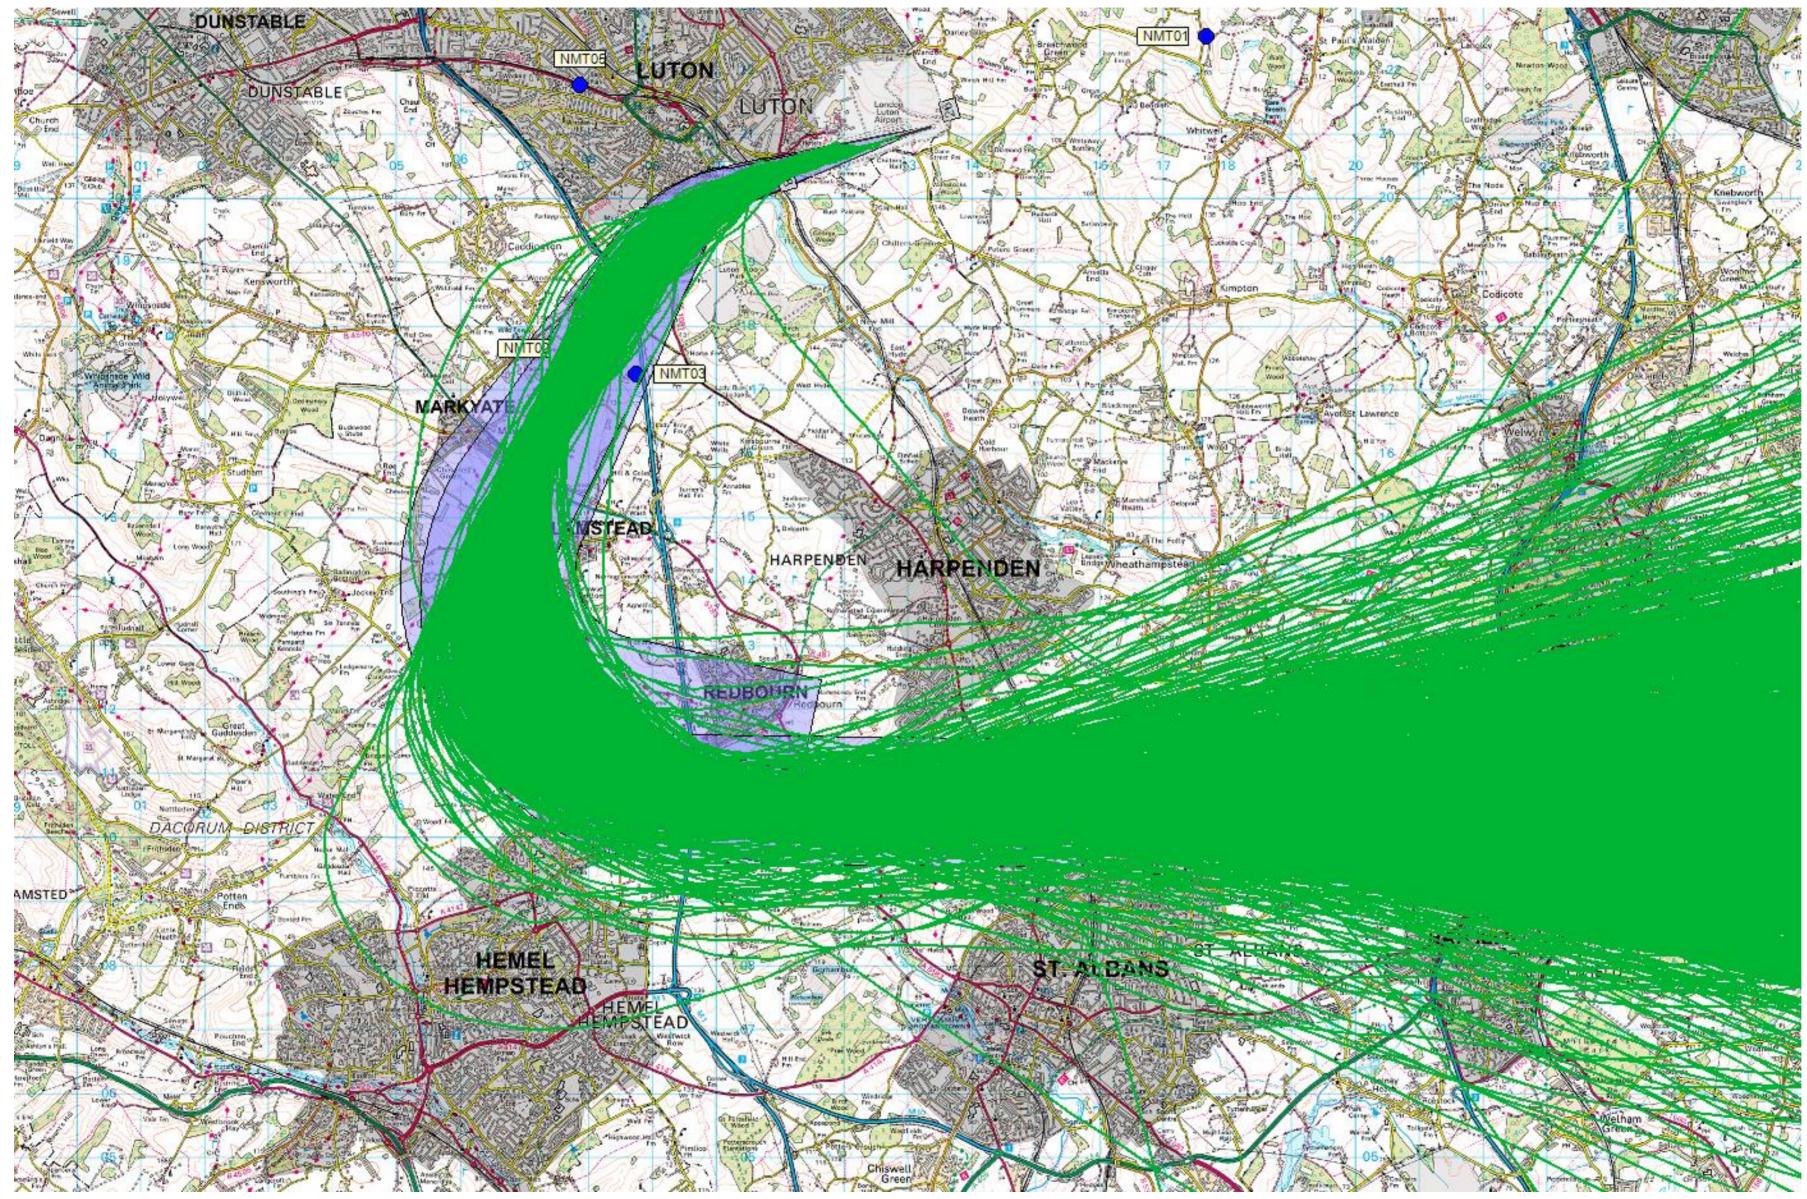

© Crown Copyright. All rights reserved. London Luton Airport, O.S. Licence Number 0000650804