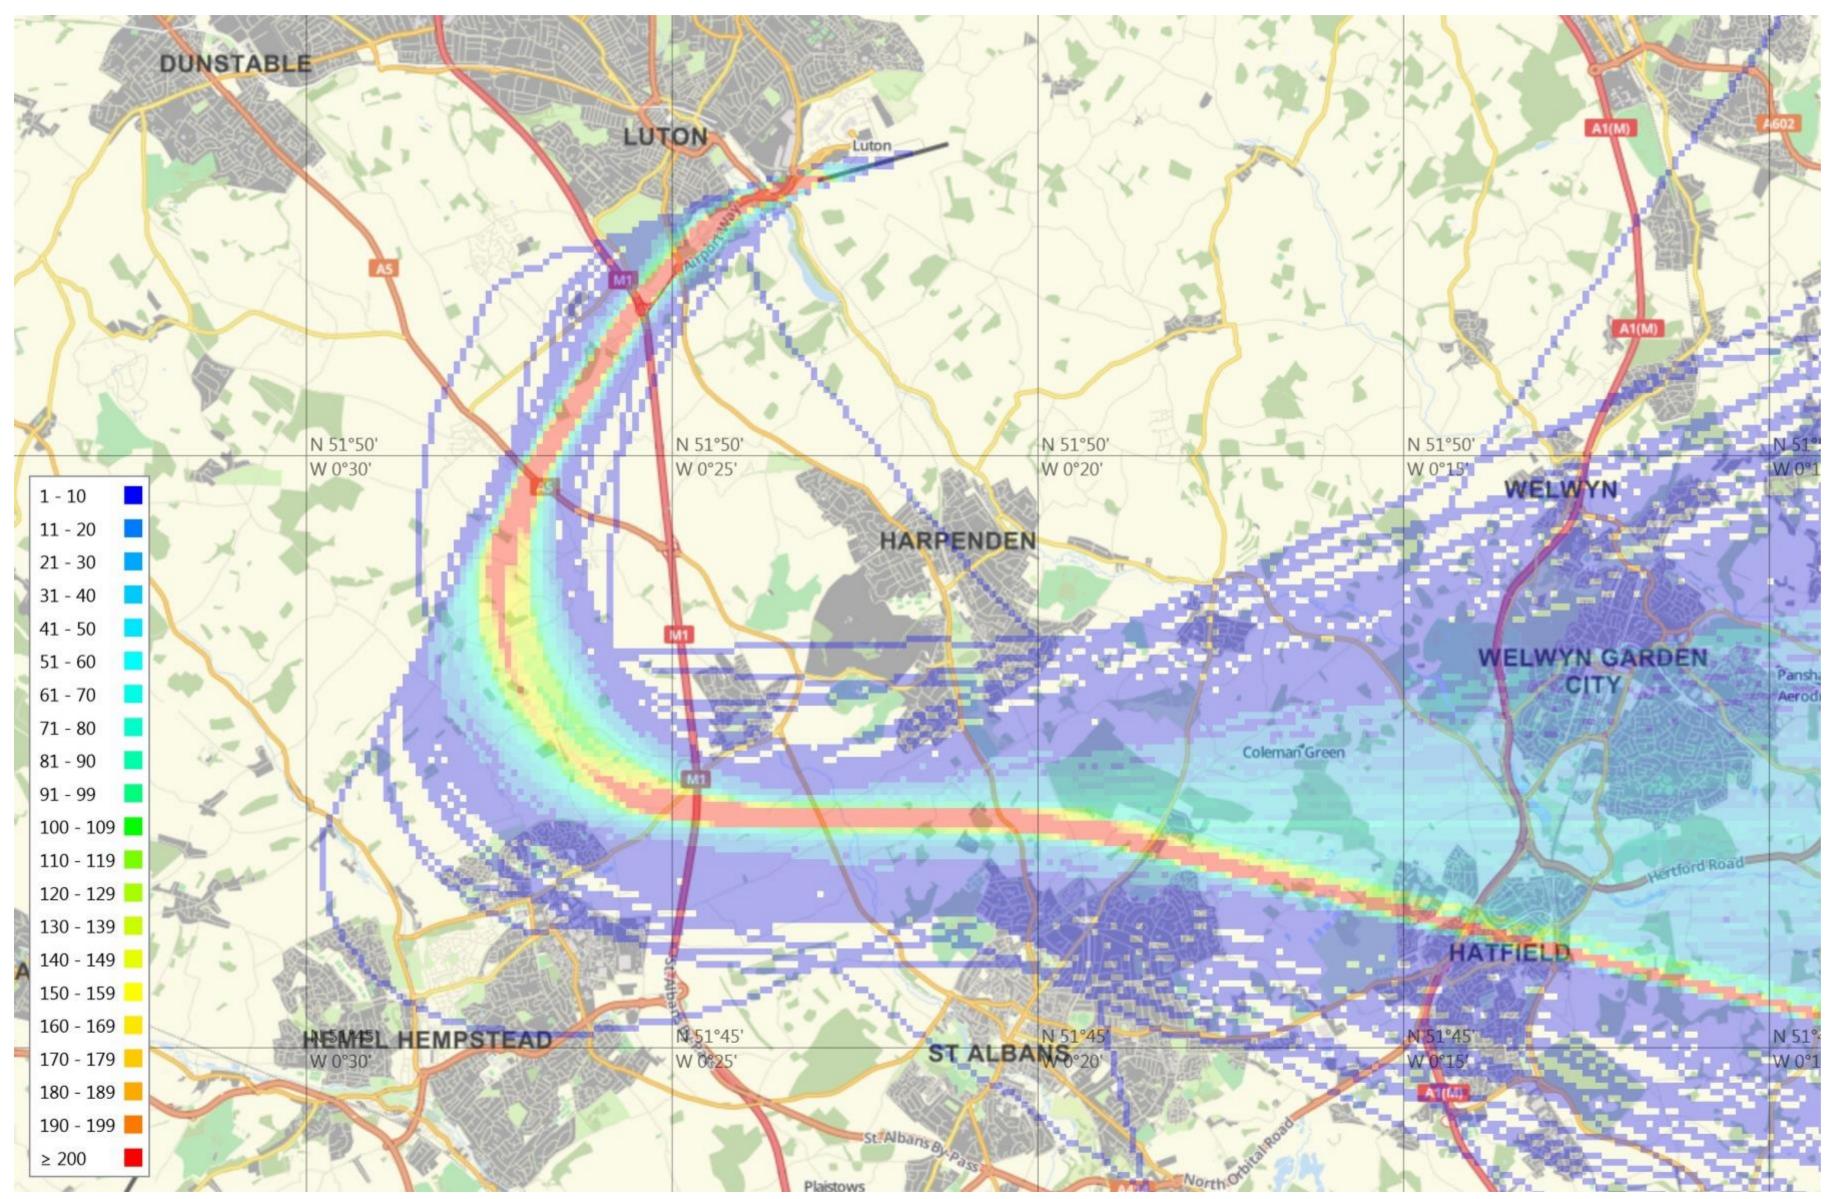

## 1. Montly Track Dispersion and Density Plots

© Crown Copyright. All rights reserved. London Luton Airport, O.S. Licence Number 0000650804

<sup>©</sup> Crown Copyright. All rights reserved. London Luton Airport, O.S. Licence Number 0000650804

© Crown Copyright. All rights reserved. London Luton Airport, O.S. Licence Number 0000650804

<sup>©</sup> Crown Copyright. All rights reserved. London Luton Airport, O.S. Licence Number 0000650804

© Crown Copyright. All rights reserved. London Luton Airport, O.S. Licence Number 0000650804

© Crown Copyright. All rights reserved. London Luton Airport, O.S. Licence Number 0000650804