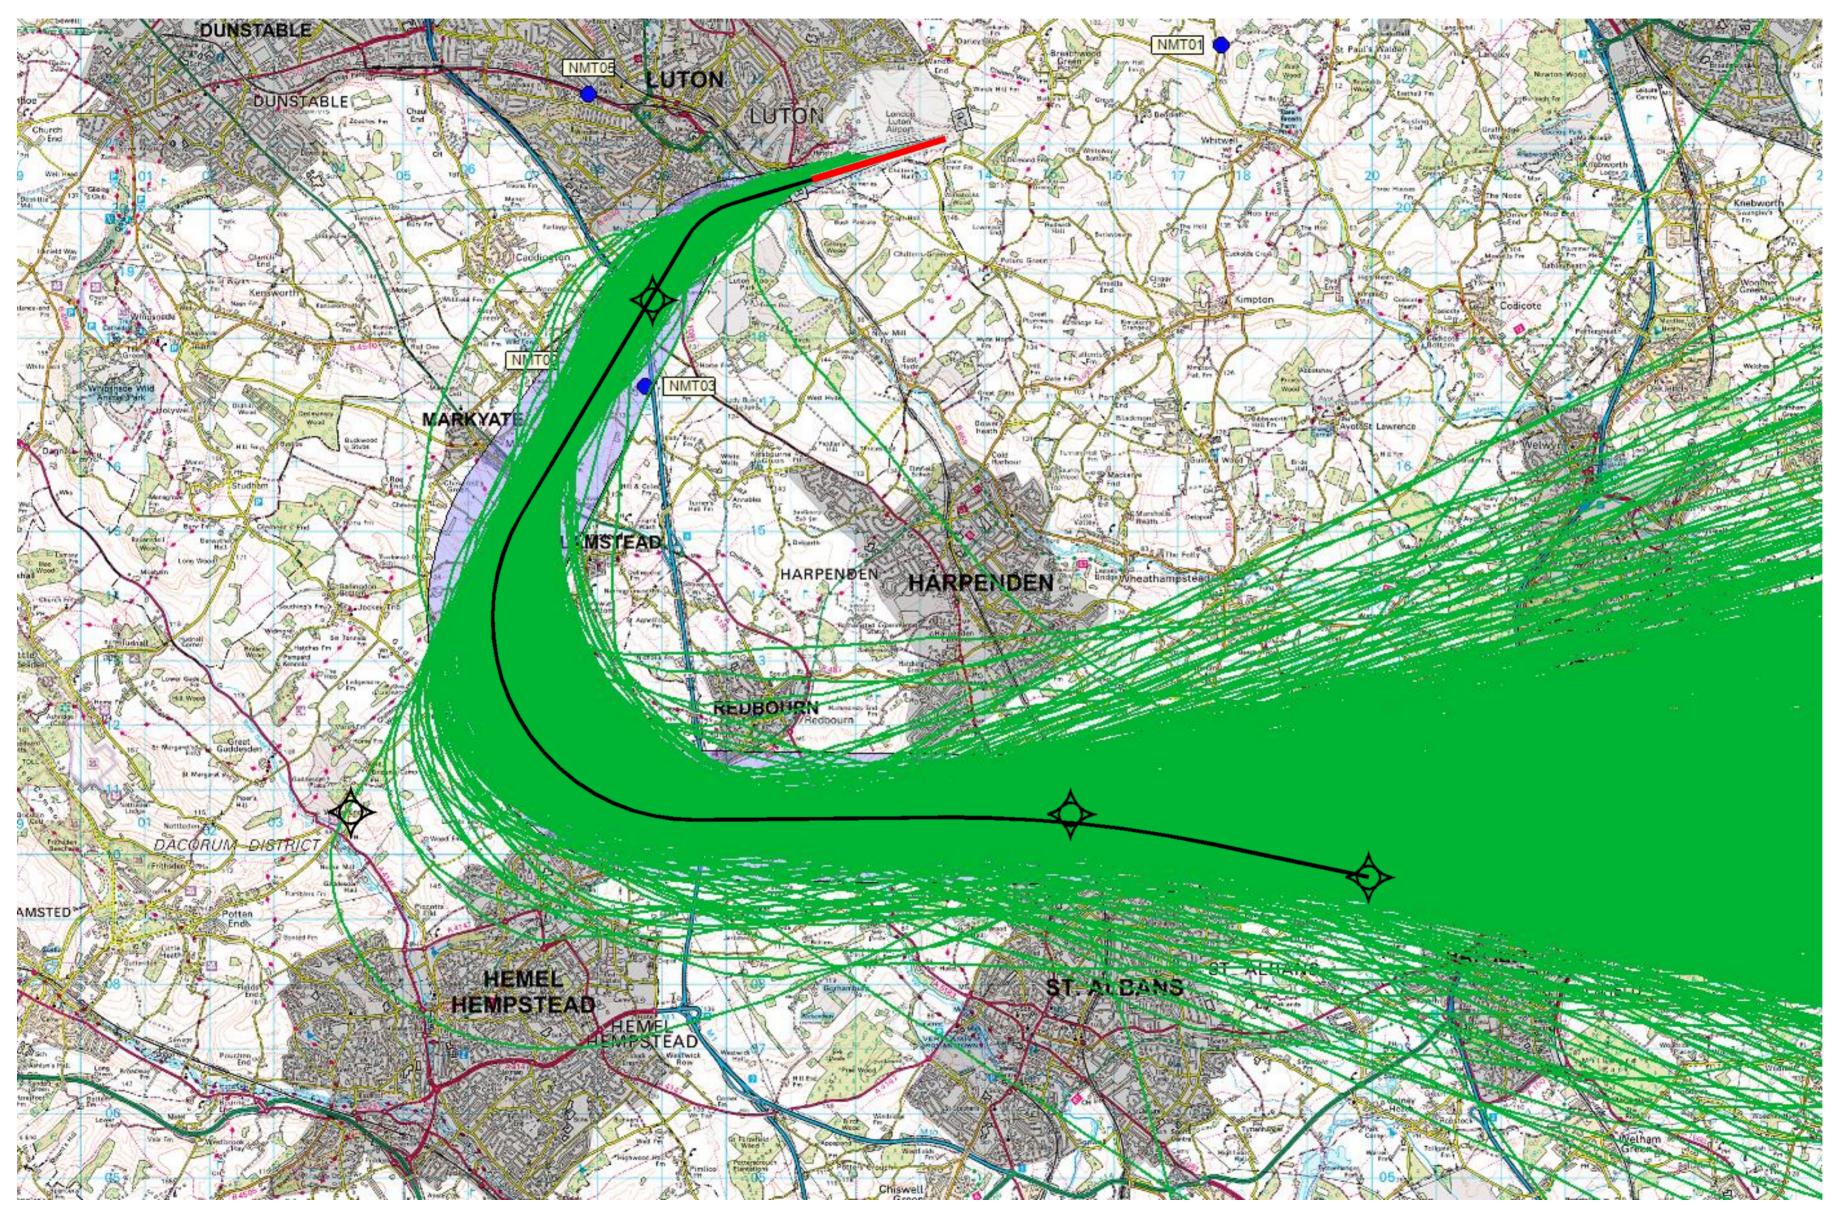

## 1. Montly Track Dispersion and Density Plots

© Crown Copyright. All rights reserved. London Luton Airport, O.S. Licence Number 0000650804

<sup>©</sup> Crown Copyright. All rights reserved. London Luton Airport, O.S. Licence Number 0000650804