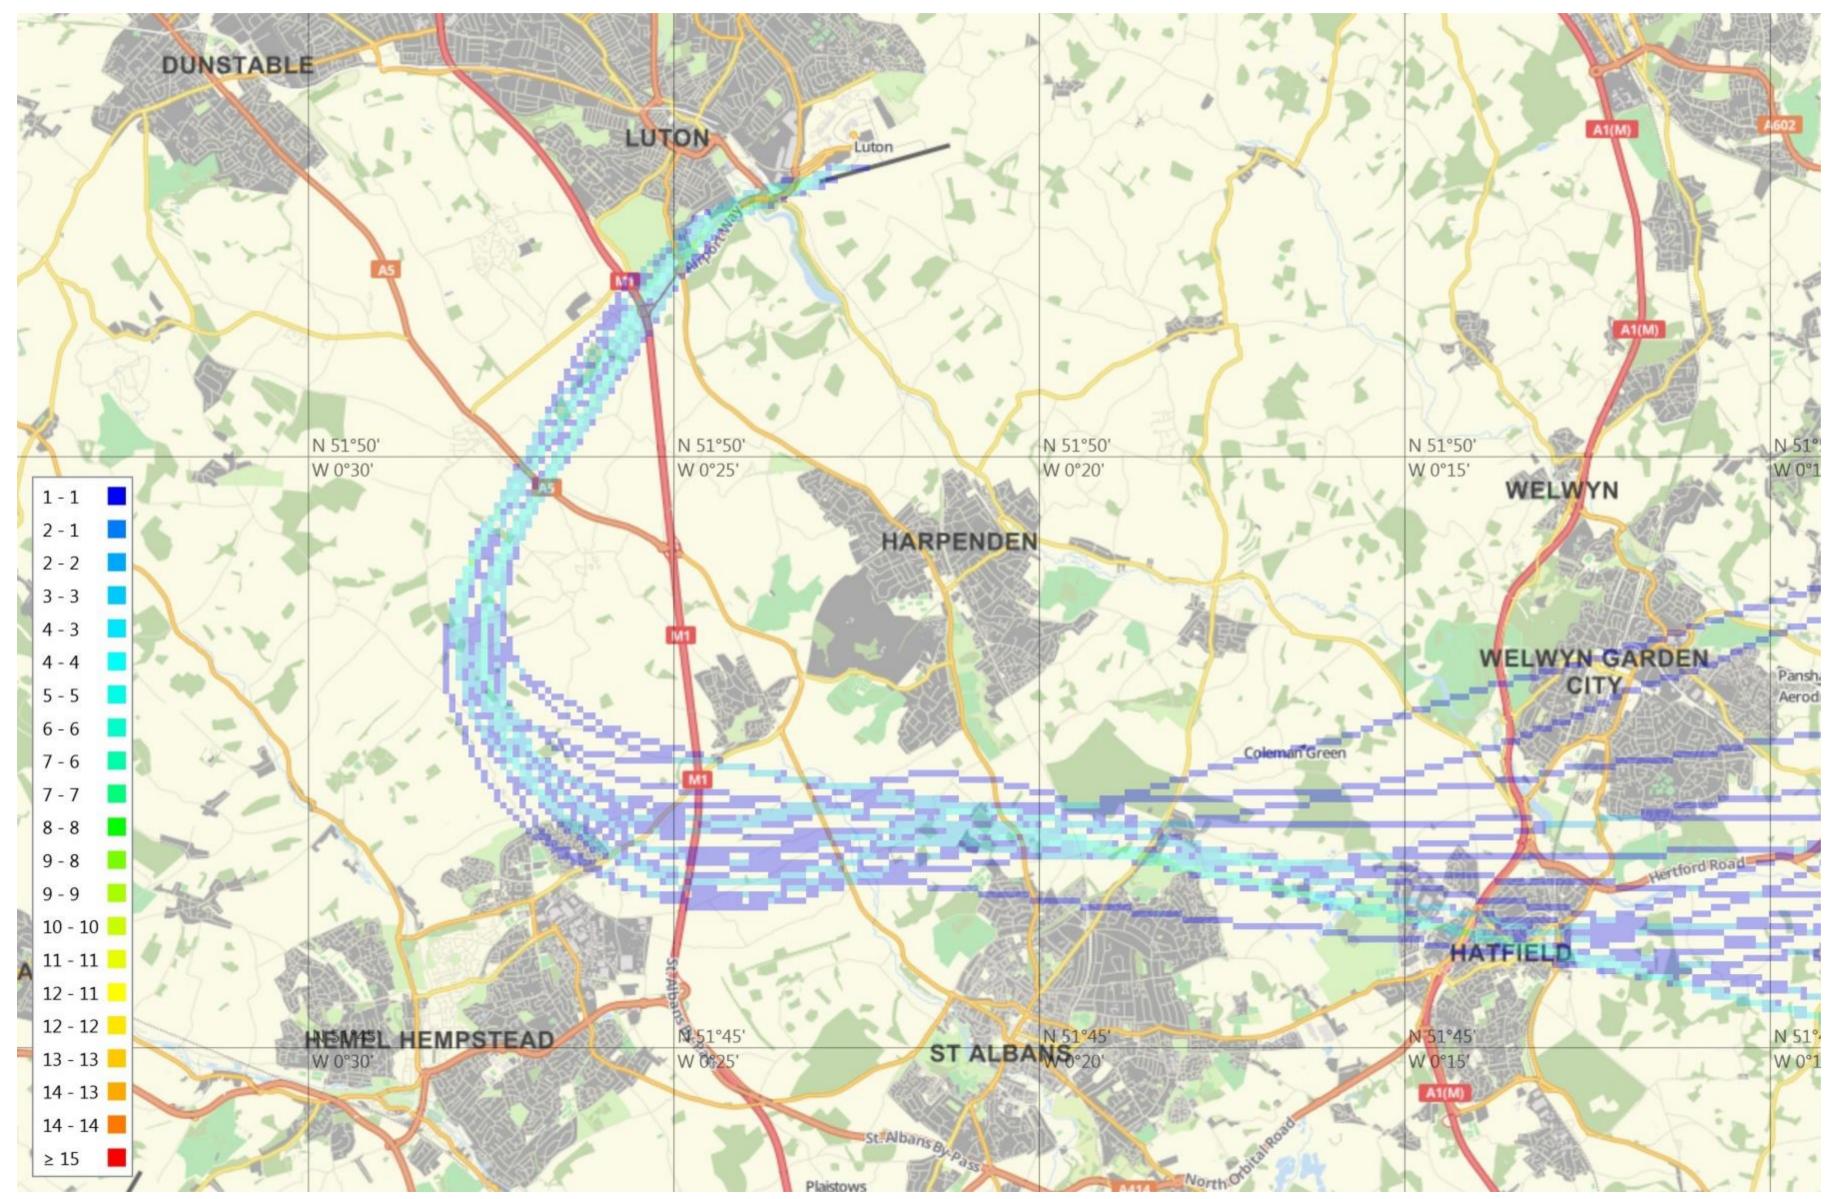

## 1. Montly Track Dispersion and Density Plots

© Crown Copyright. All rights reserved. London Luton Airport, O.S. Licence Number 0000650804

<sup>©</sup> Crown Copyright. All rights reserved. London Luton Airport, O.S. Licence Number 0000650804

© Crown Copyright. All rights reserved. London Luton Airport, O.S. Licence Number 0000650804

<sup>©</sup> Crown Copyright. All rights reserved. London Luton Airport, O.S. Licence Number 0000650804

© Crown Copyright. All rights reserved. London Luton Airport, O.S. Licence Number 0000650804