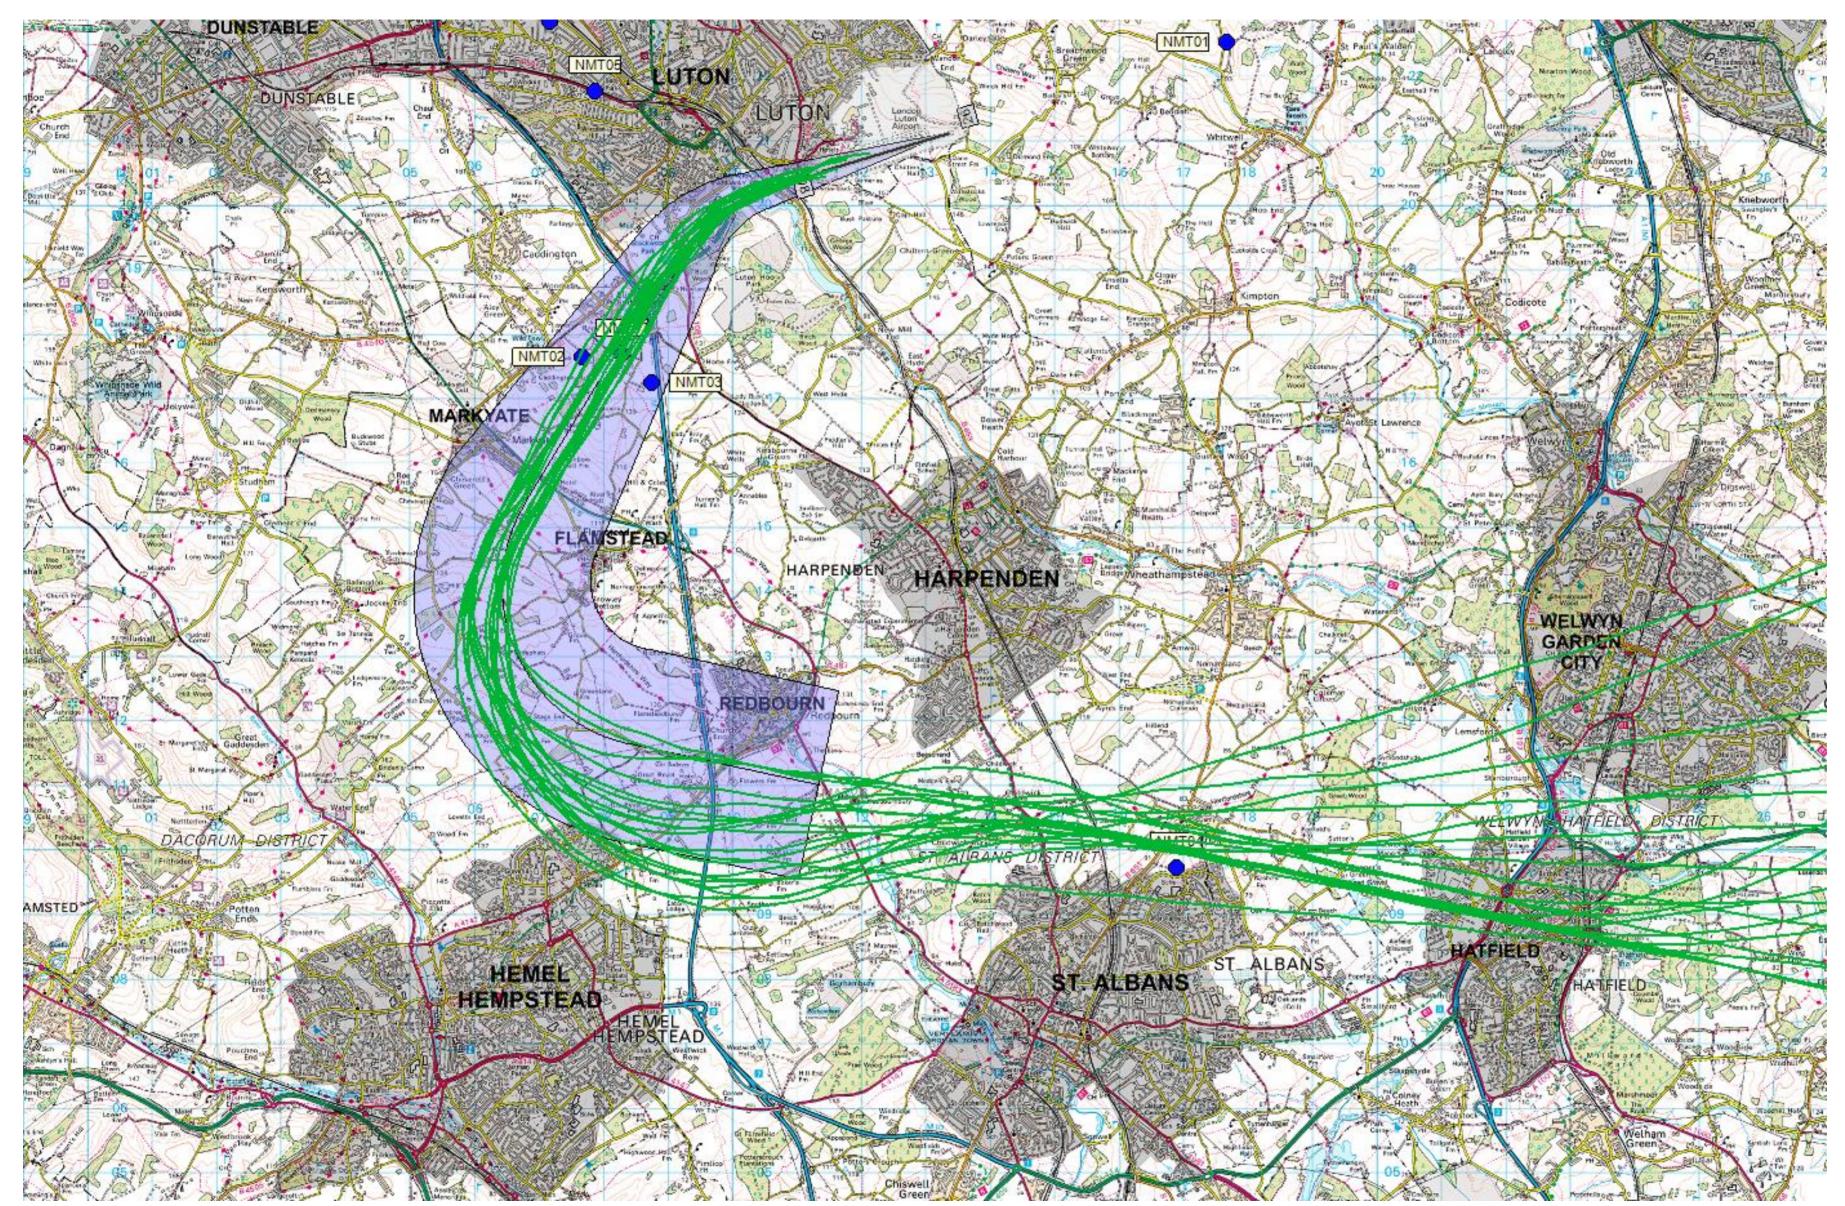

© Crown Copyright. All rights reserved. London Luton Airport, O.S. Licence Number 0000650804

<sup>©</sup> Crown Copyright. All rights reserved. London Luton Airport, O.S. Licence Number 0000650804

© Crown Copyright. All rights reserved. London Luton Airport, O.S. Licence Number 0000650804