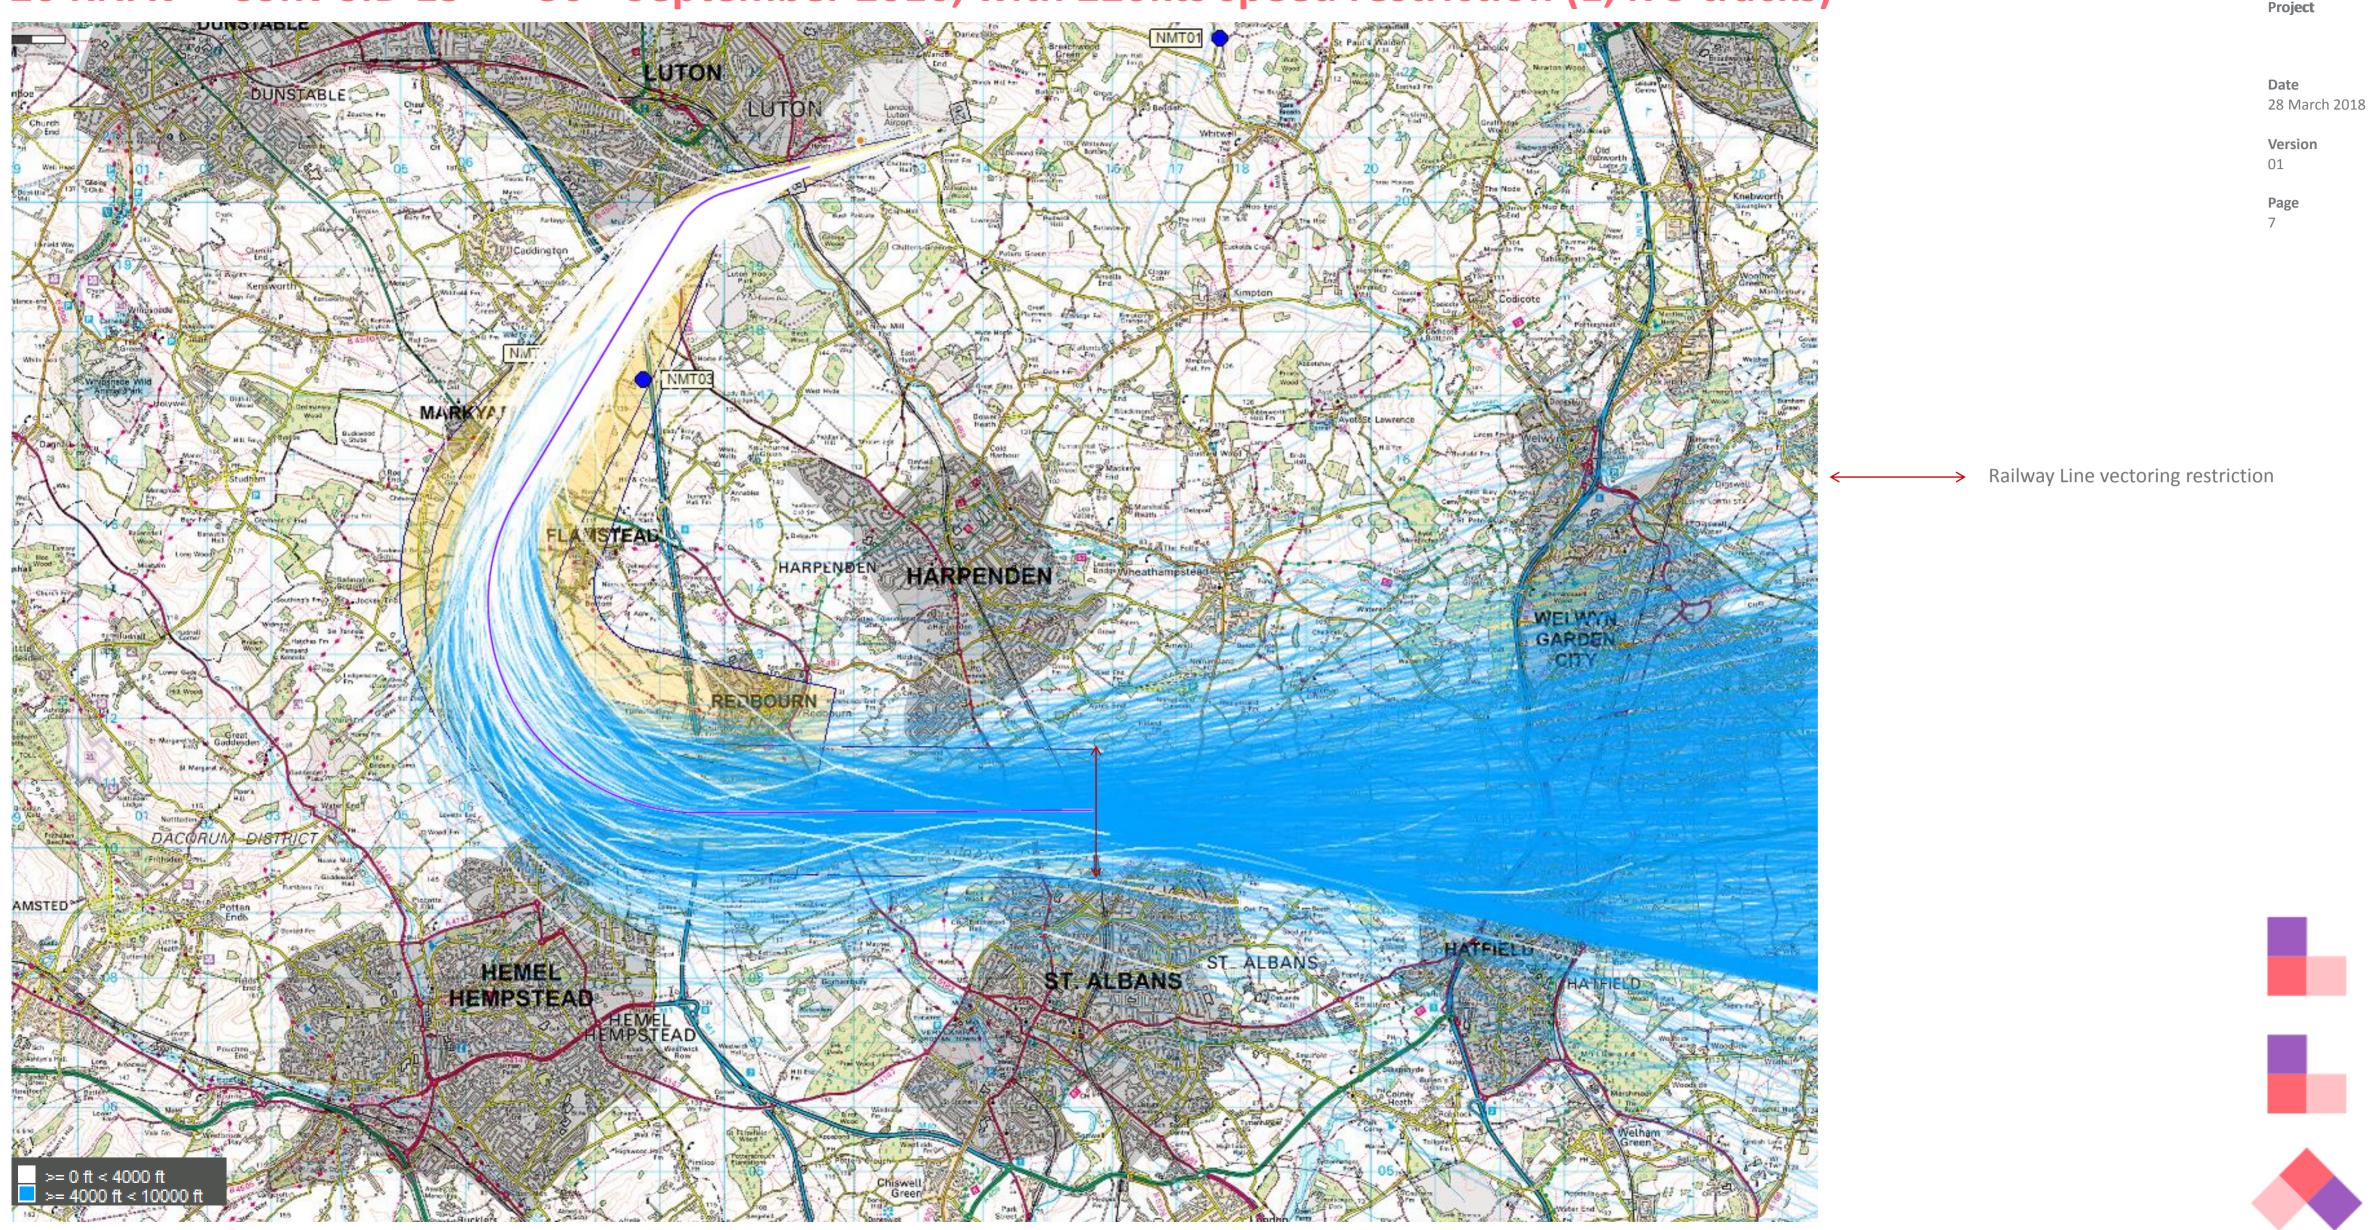

### 26 RNAV + Conv SID 15<sup>th</sup> – 30<sup>th</sup> September 2016, with 220kts speed restriction (1,475 tracks)

© Crown Copyright. All rights reserved. London Luton Airport, O.S. Licence Number 0000650804

### 26 RNAV + Conv SID 15<sup>th</sup> – 30<sup>th</sup> September 2016, with 220kts speed restriction (1,475 tracks)

Project

Date 28 March 2018

Version

Page

© Crown Copyright. All rights reserved. London Luton Airport, O.S. Licence Number 0000650804