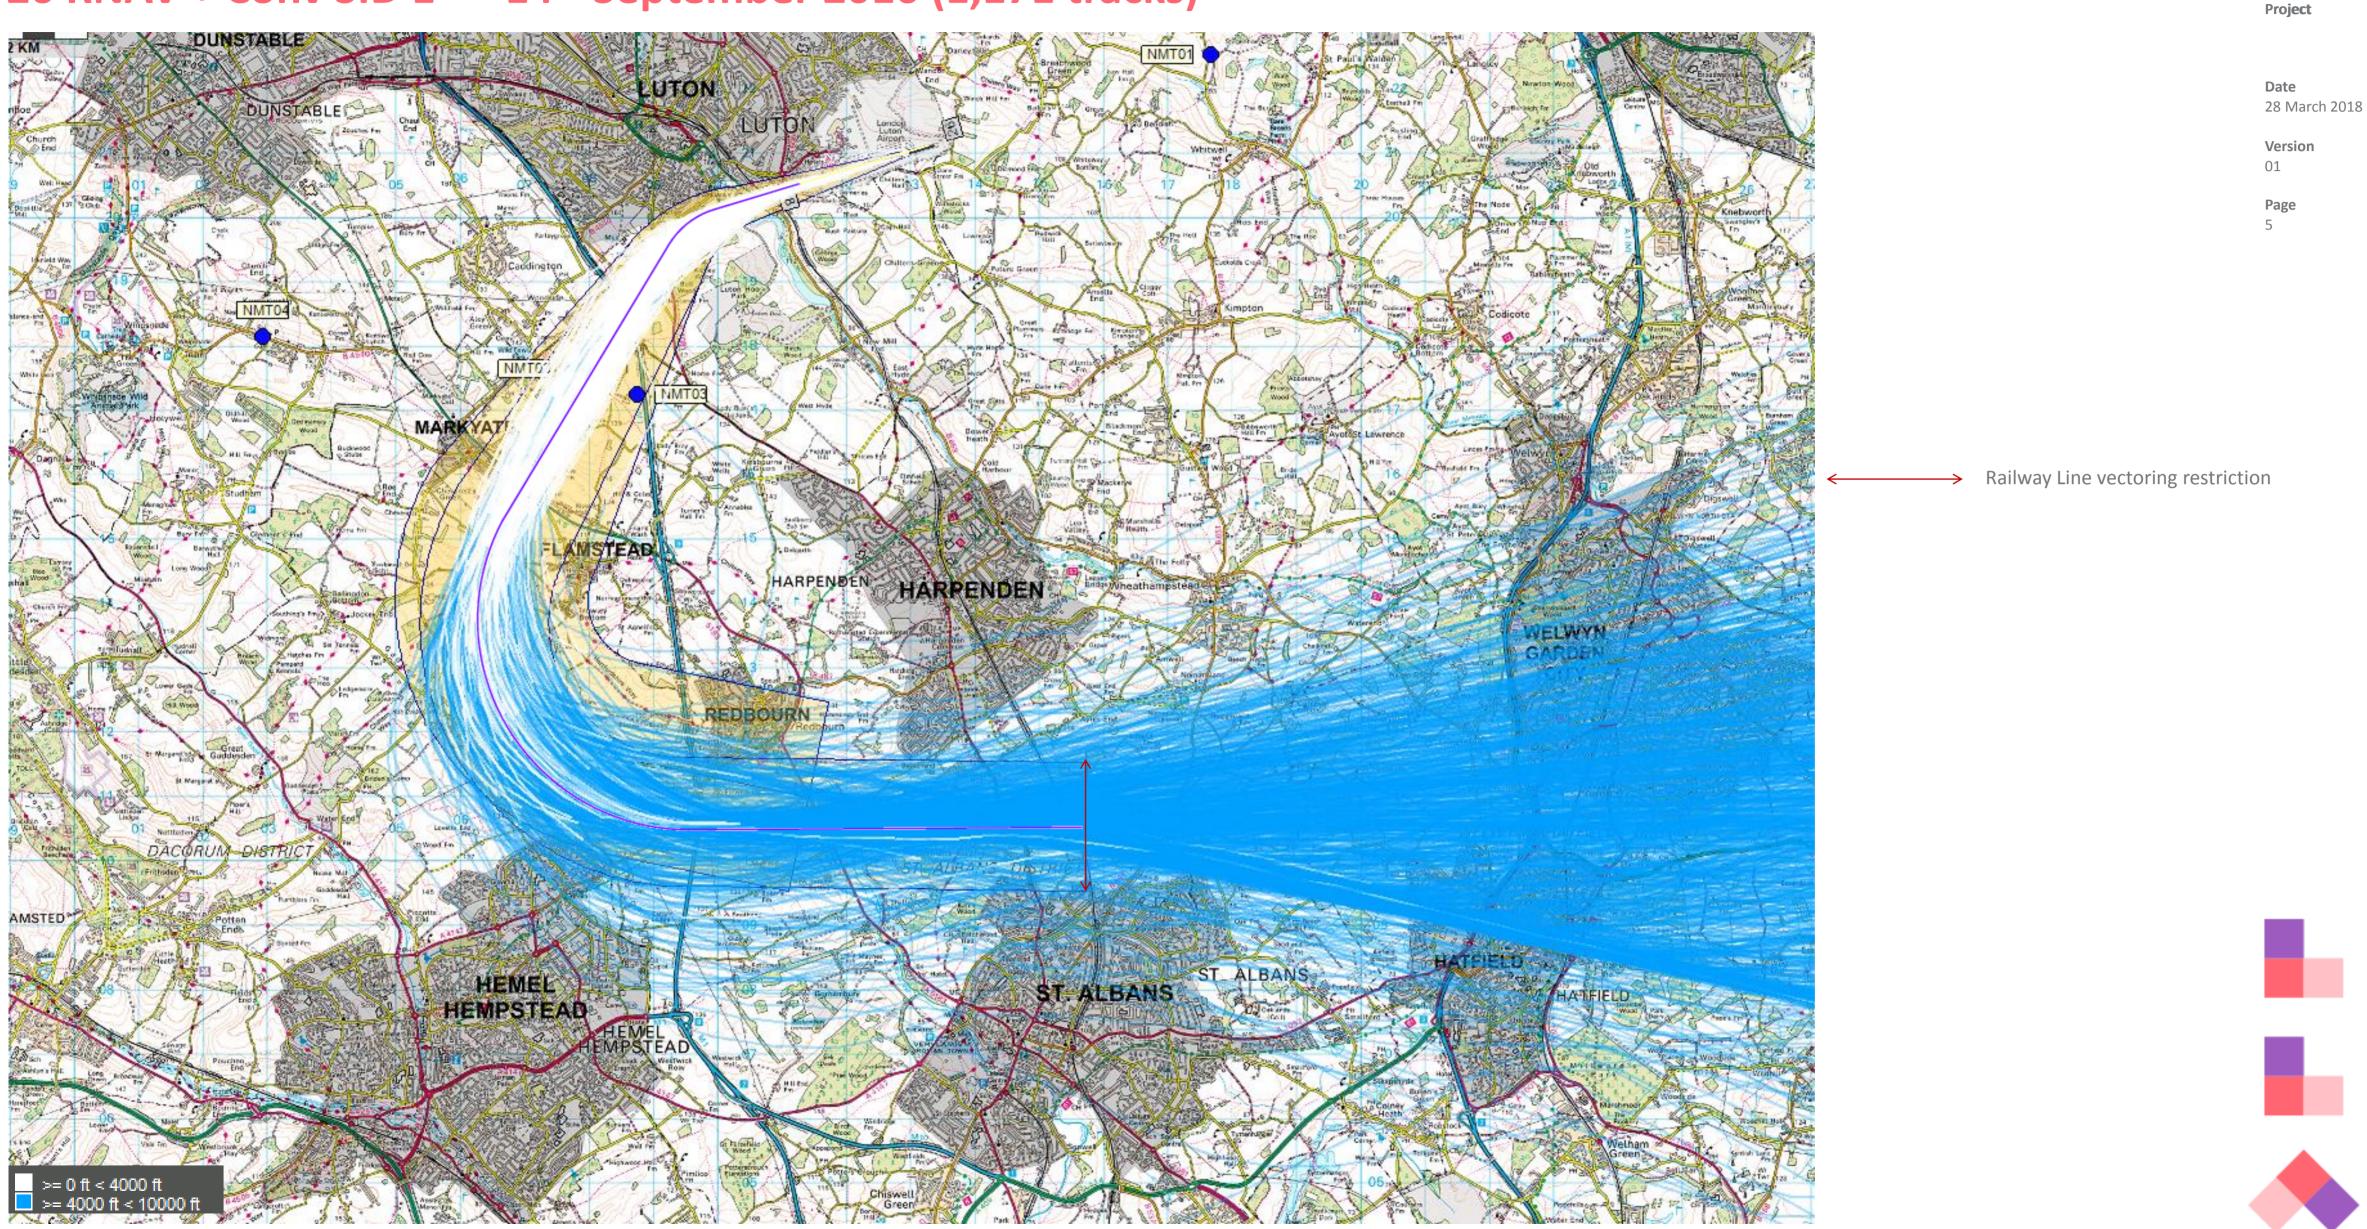

### 26 RNAV + Conv SID 15<sup>th</sup> – 30<sup>th</sup> September 2016, with 220kts speed restriction (1,475 tracks)

© Crown Copyright. All rights reserved. London Luton Airport, O.S. Licence Number 0000650804

### 26 RNAV + Conv SID 15<sup>th</sup> – 30<sup>th</sup> September 2016, with 220kts speed restriction (1,475 tracks)

Project

Date 28 March 2018

Version

Page

© Crown Copyright. All rights reserved. London Luton Airport, O.S. Licence Number 0000650804