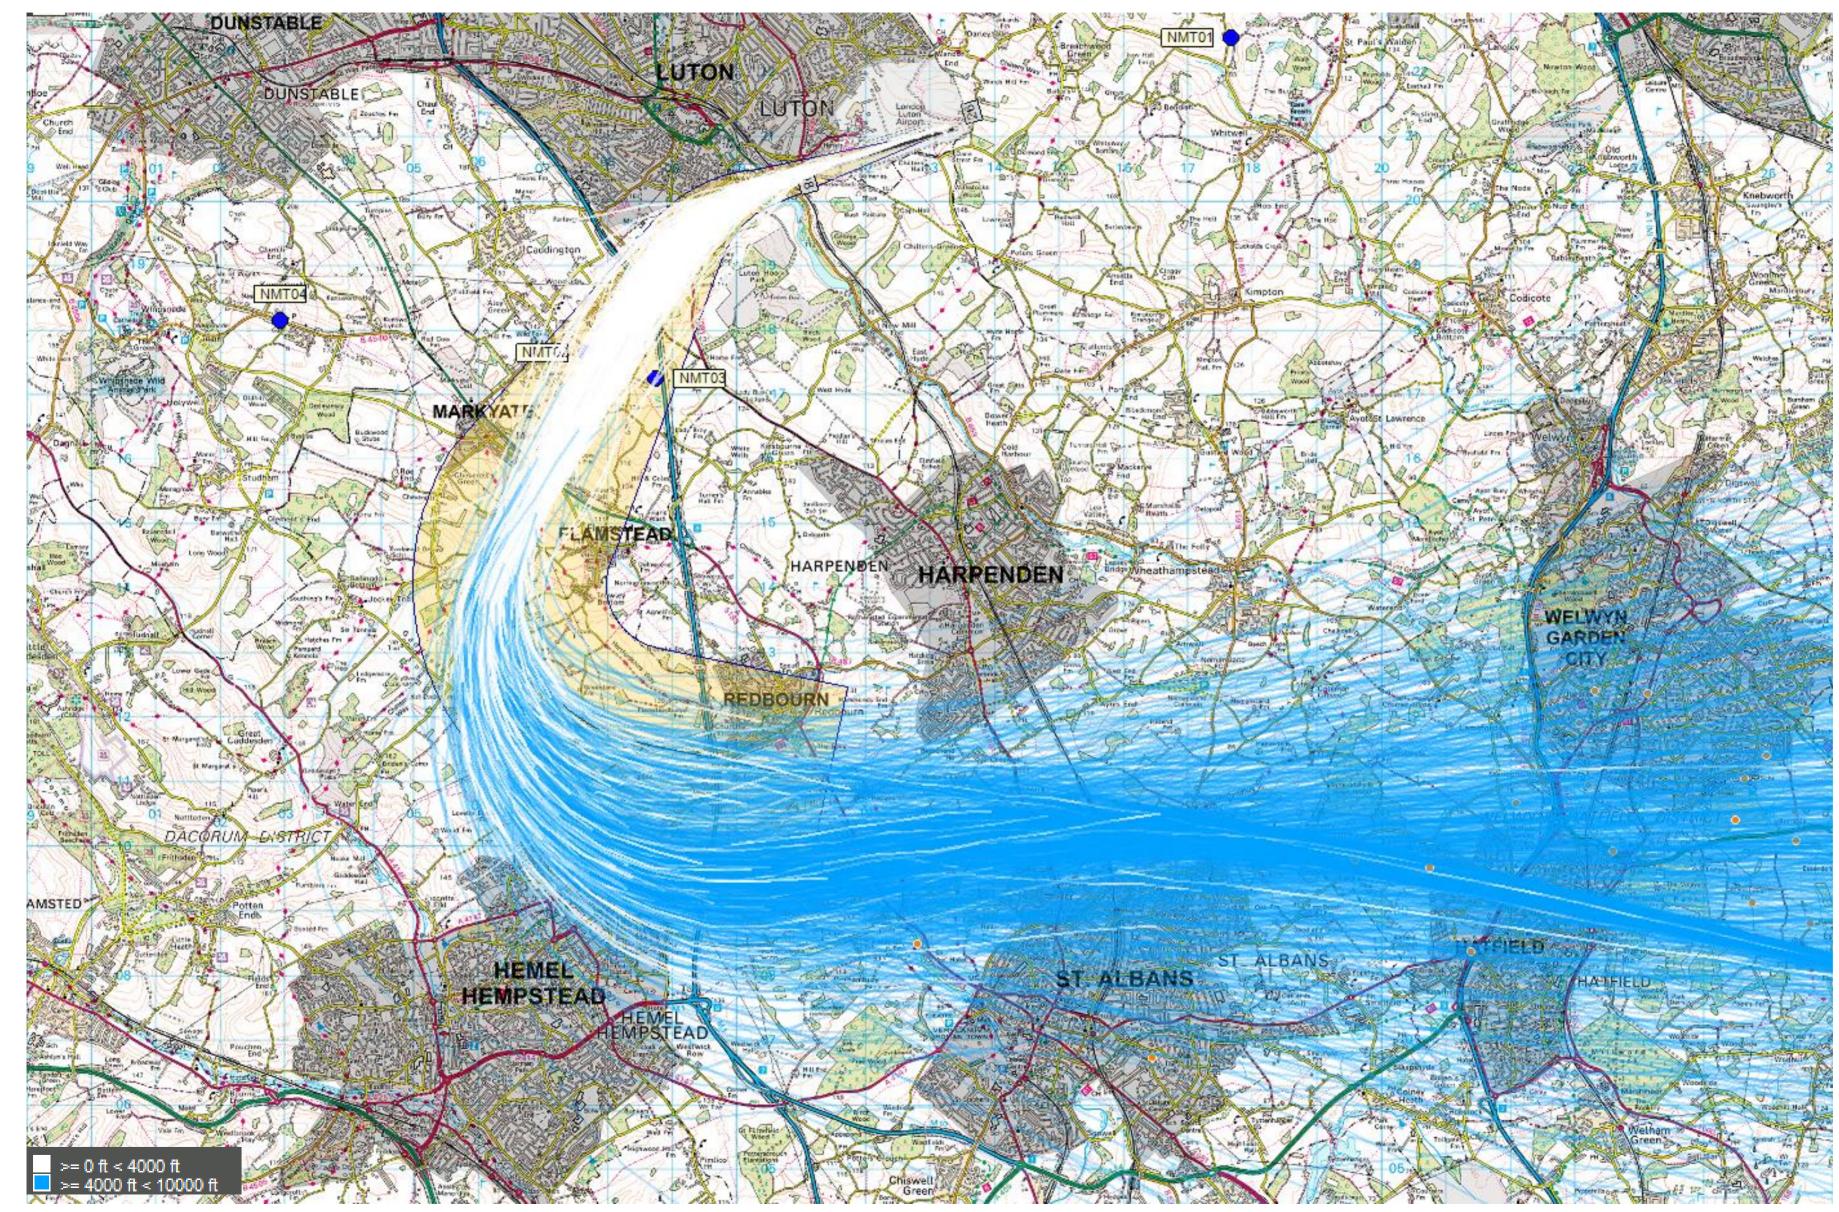

### 26 RNAV + Conv SID 1<sup>st</sup> – 14<sup>th</sup> September 2016 (1,171 tracks)

## 26 RNAV + Conv SID 1<sup>st</sup> – 14<sup>th</sup> September 2016 (1,171 tracks)

© Crown Copyright. All rights reserved. London Luton Airport, O.S. Licence Number 0000650804

Project

Date 28 March 2018