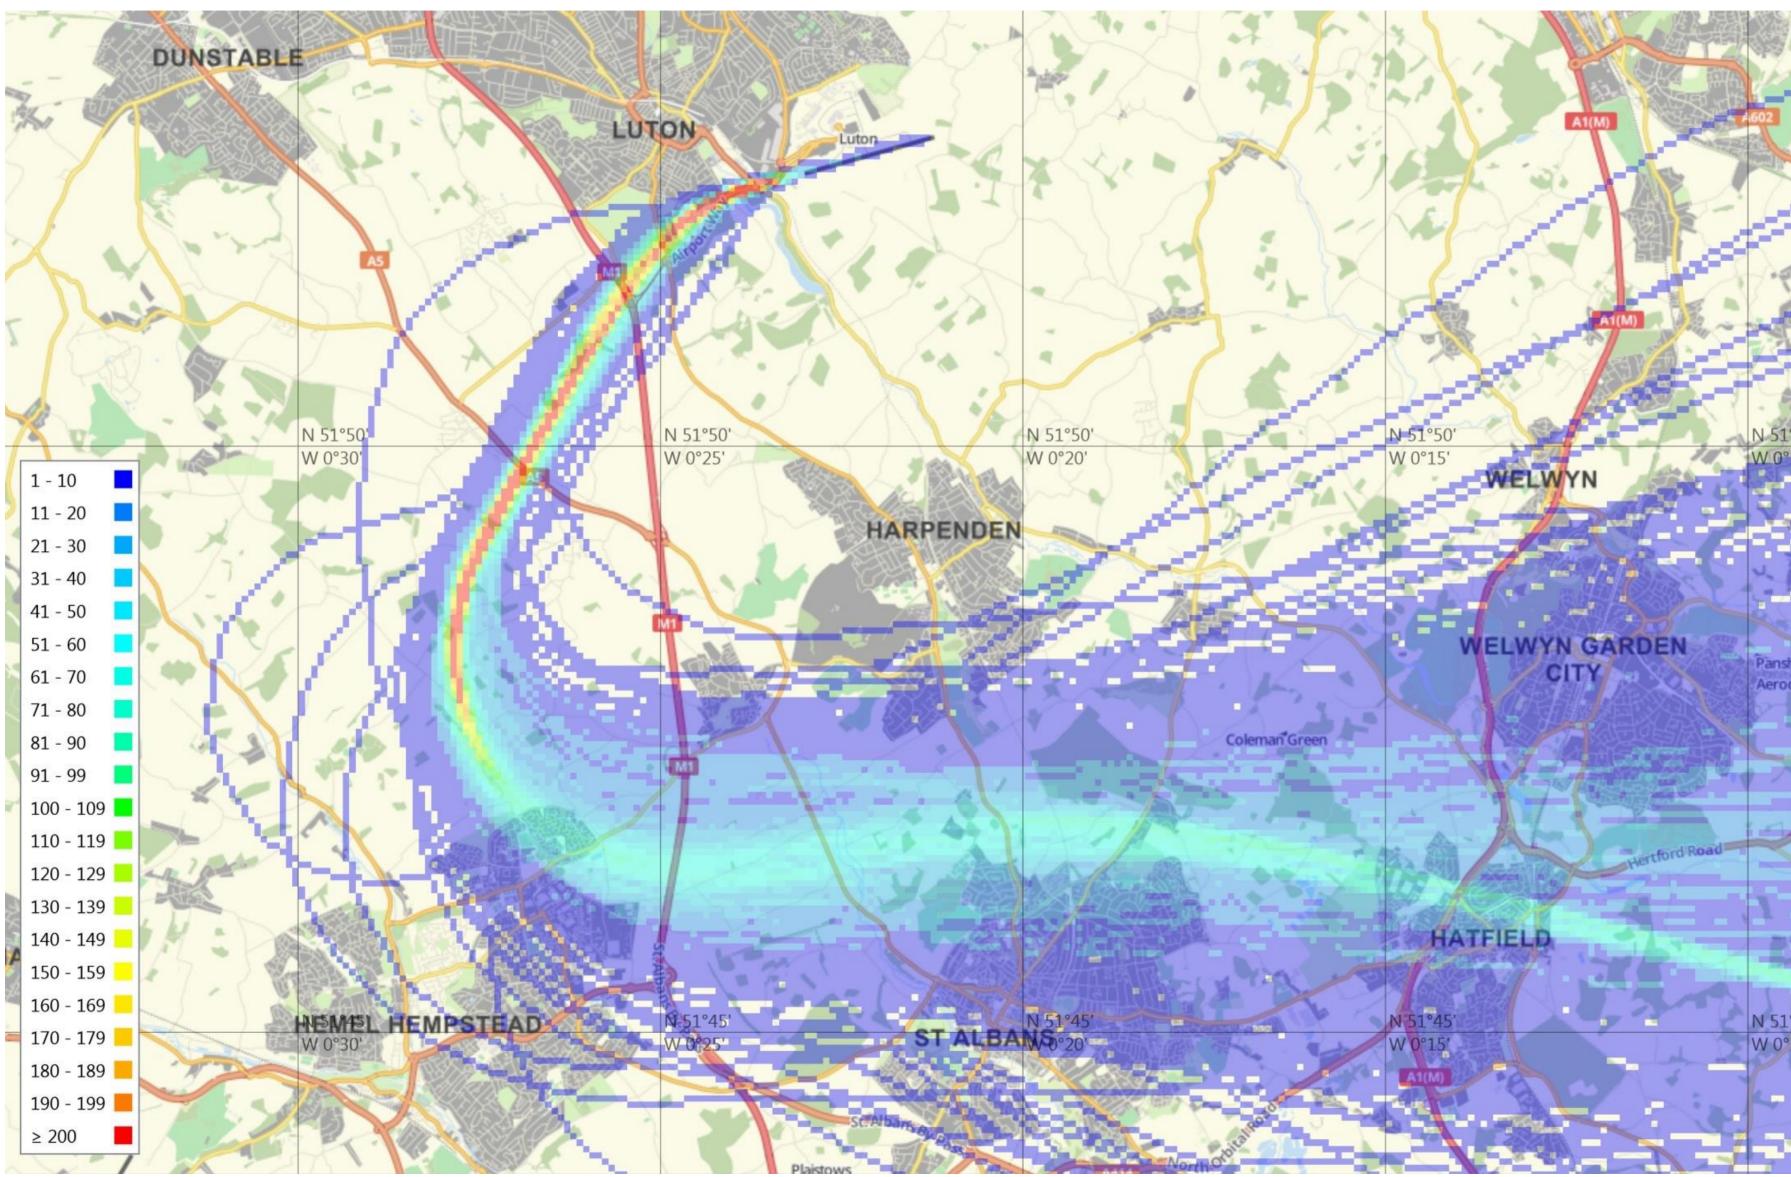

### 26 RNAV + Conv SID 1<sup>st</sup> – 14<sup>th</sup> September 2016 (1,171 tracks)

## 26 RNAV + Conv SID 1<sup>st</sup> – 14<sup>th</sup> September 2016 (1,171 tracks)

© Crown Copyright. All rights reserved. London Luton Airport, O.S. Licence Number 0000650804

Project

Date 28 March 2018