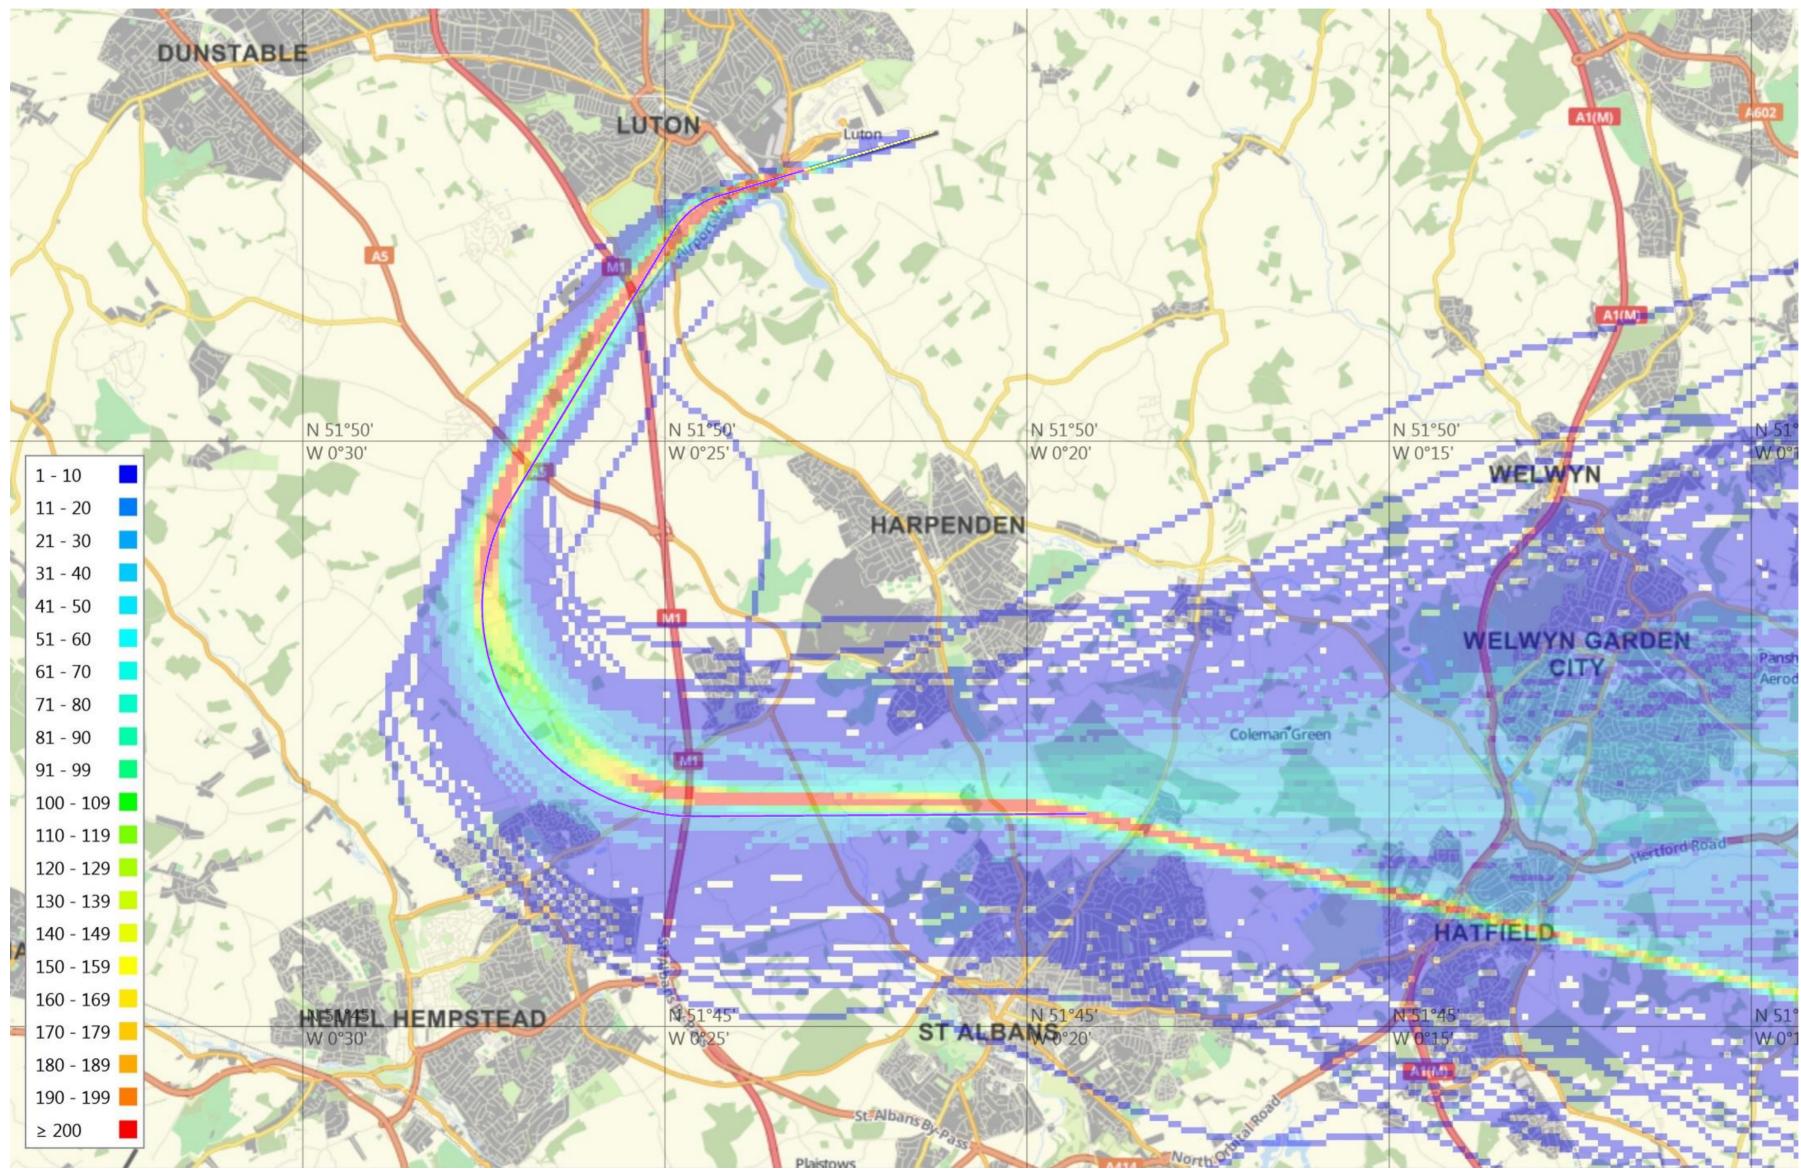

### 26 RNAV + Conv SID 15<sup>th</sup> – 30<sup>th</sup> September 2016, with 220kts speed restriction (1,475 tracks)

© Crown Copyright. All rights reserved. London Luton Airport, O.S. Licence Number 0000650804

### 26 RNAV + Conv SID 15<sup>th</sup> – 30<sup>th</sup> September 2016, with 220kts speed restriction (1,475 tracks)

Project

Date 28 March 2018

Version

Page

© Crown Copyright. All rights reserved. London Luton Airport, O.S. Licence Number 0000650804