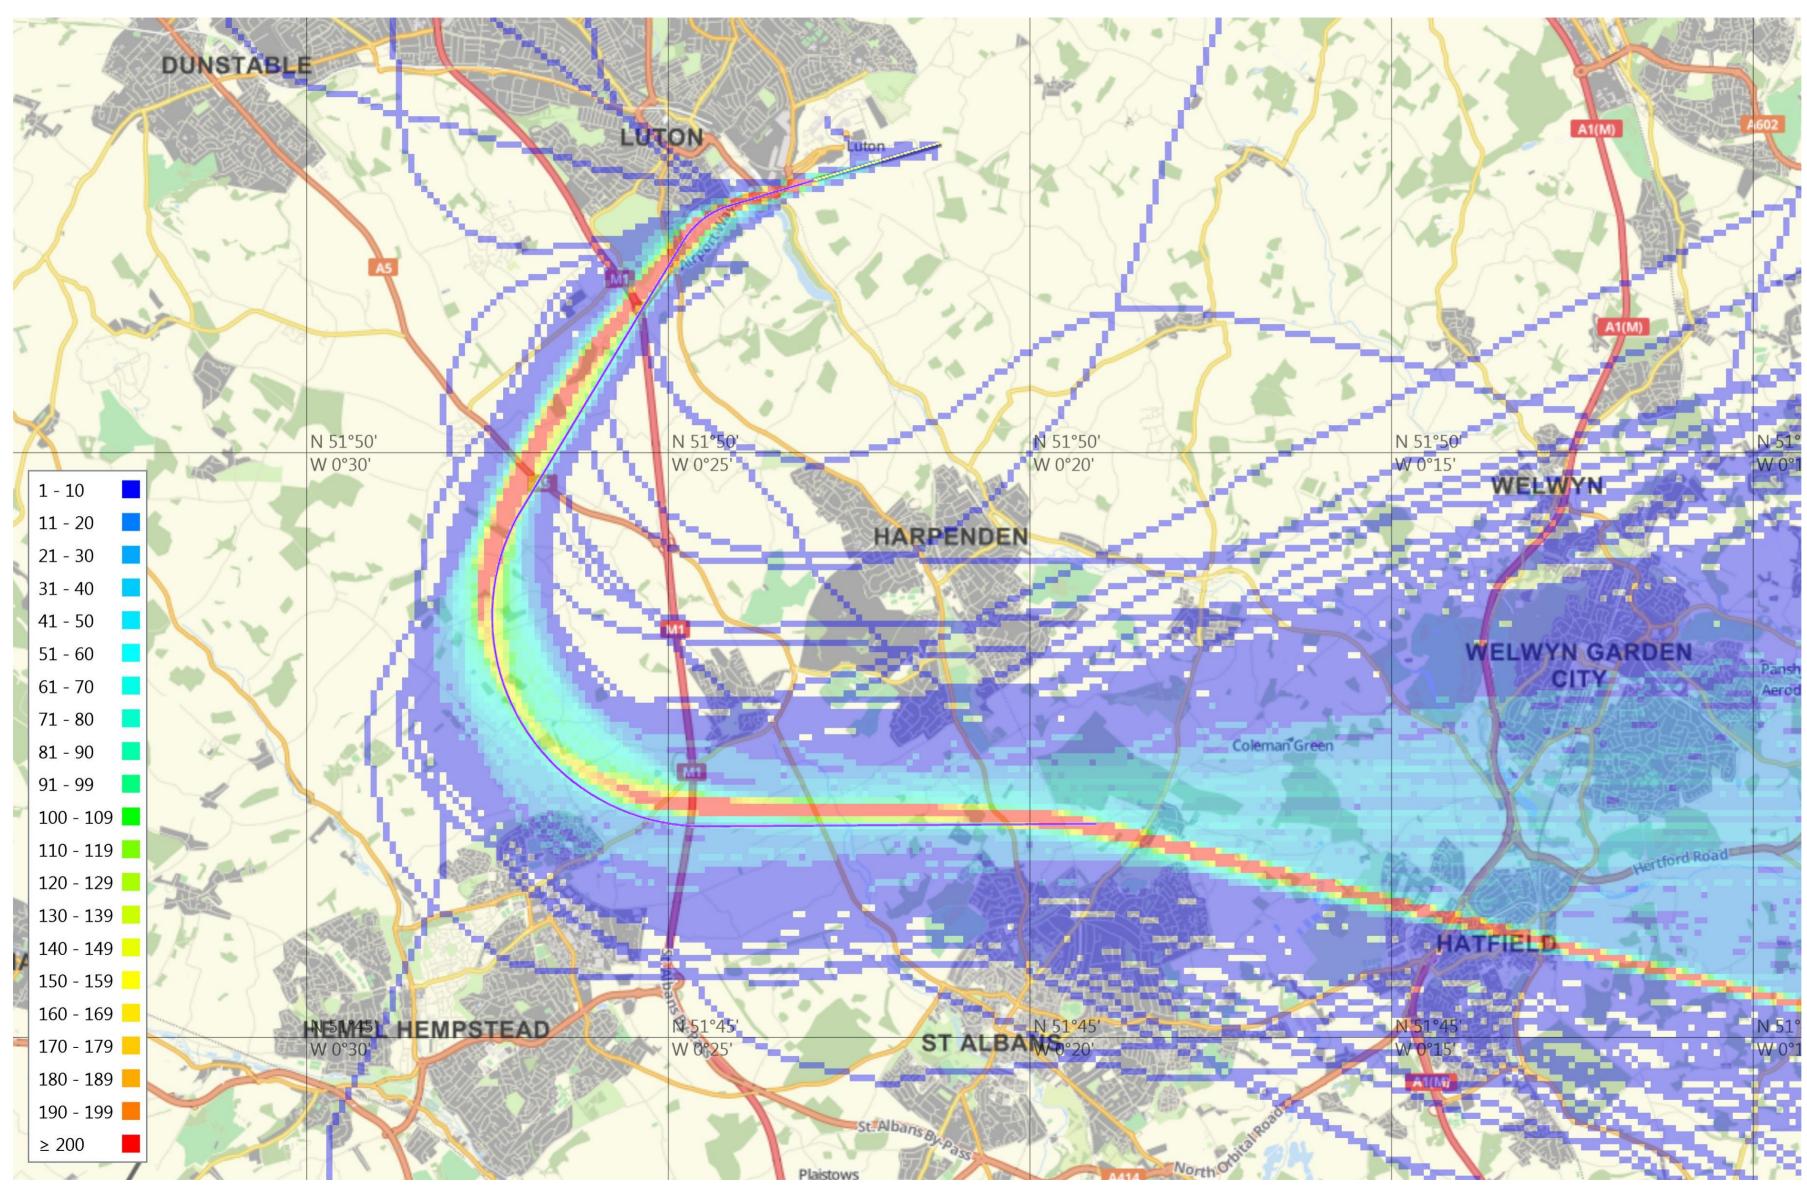

### 26 RNAV + Conv SID 15<sup>th</sup> – 30<sup>th</sup> September 2016, with 220kts speed restriction (1,475 tracks)

© Crown Copyright. All rights reserved. London Luton Airport, O.S. Licence Number 0000650804

### 26 RNAV + Conv SID 15<sup>th</sup> – 30<sup>th</sup> September 2016, with 220kts speed restriction (1,475 tracks)

Project

Date 28 March 2018

Version

Page

© Crown Copyright. All rights reserved. London Luton Airport, O.S. Licence Number 0000650804