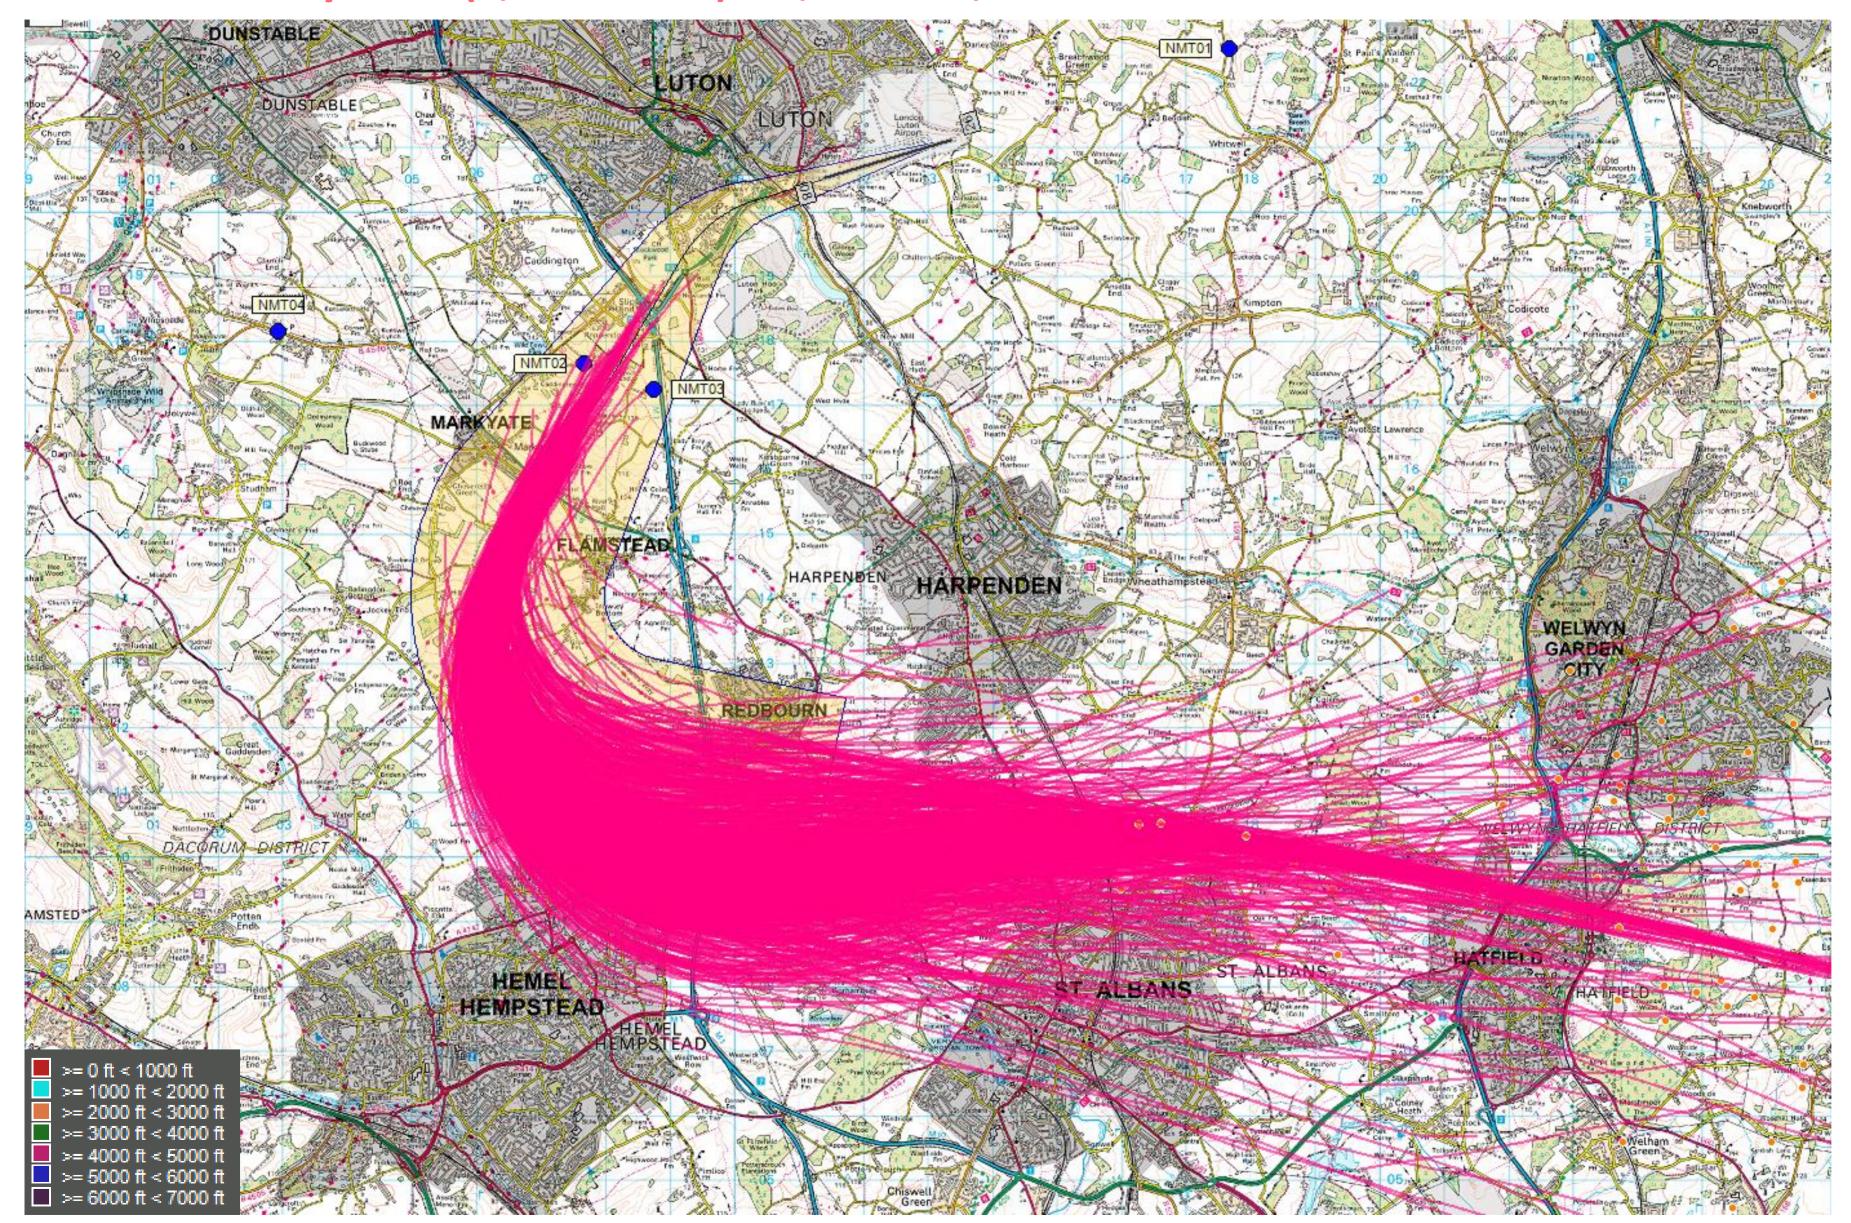

# 26 Conv SID July 2015 (2,482 tracks) - 4,000 to 5,000ft

Project

28 March 2018

Versio

Page