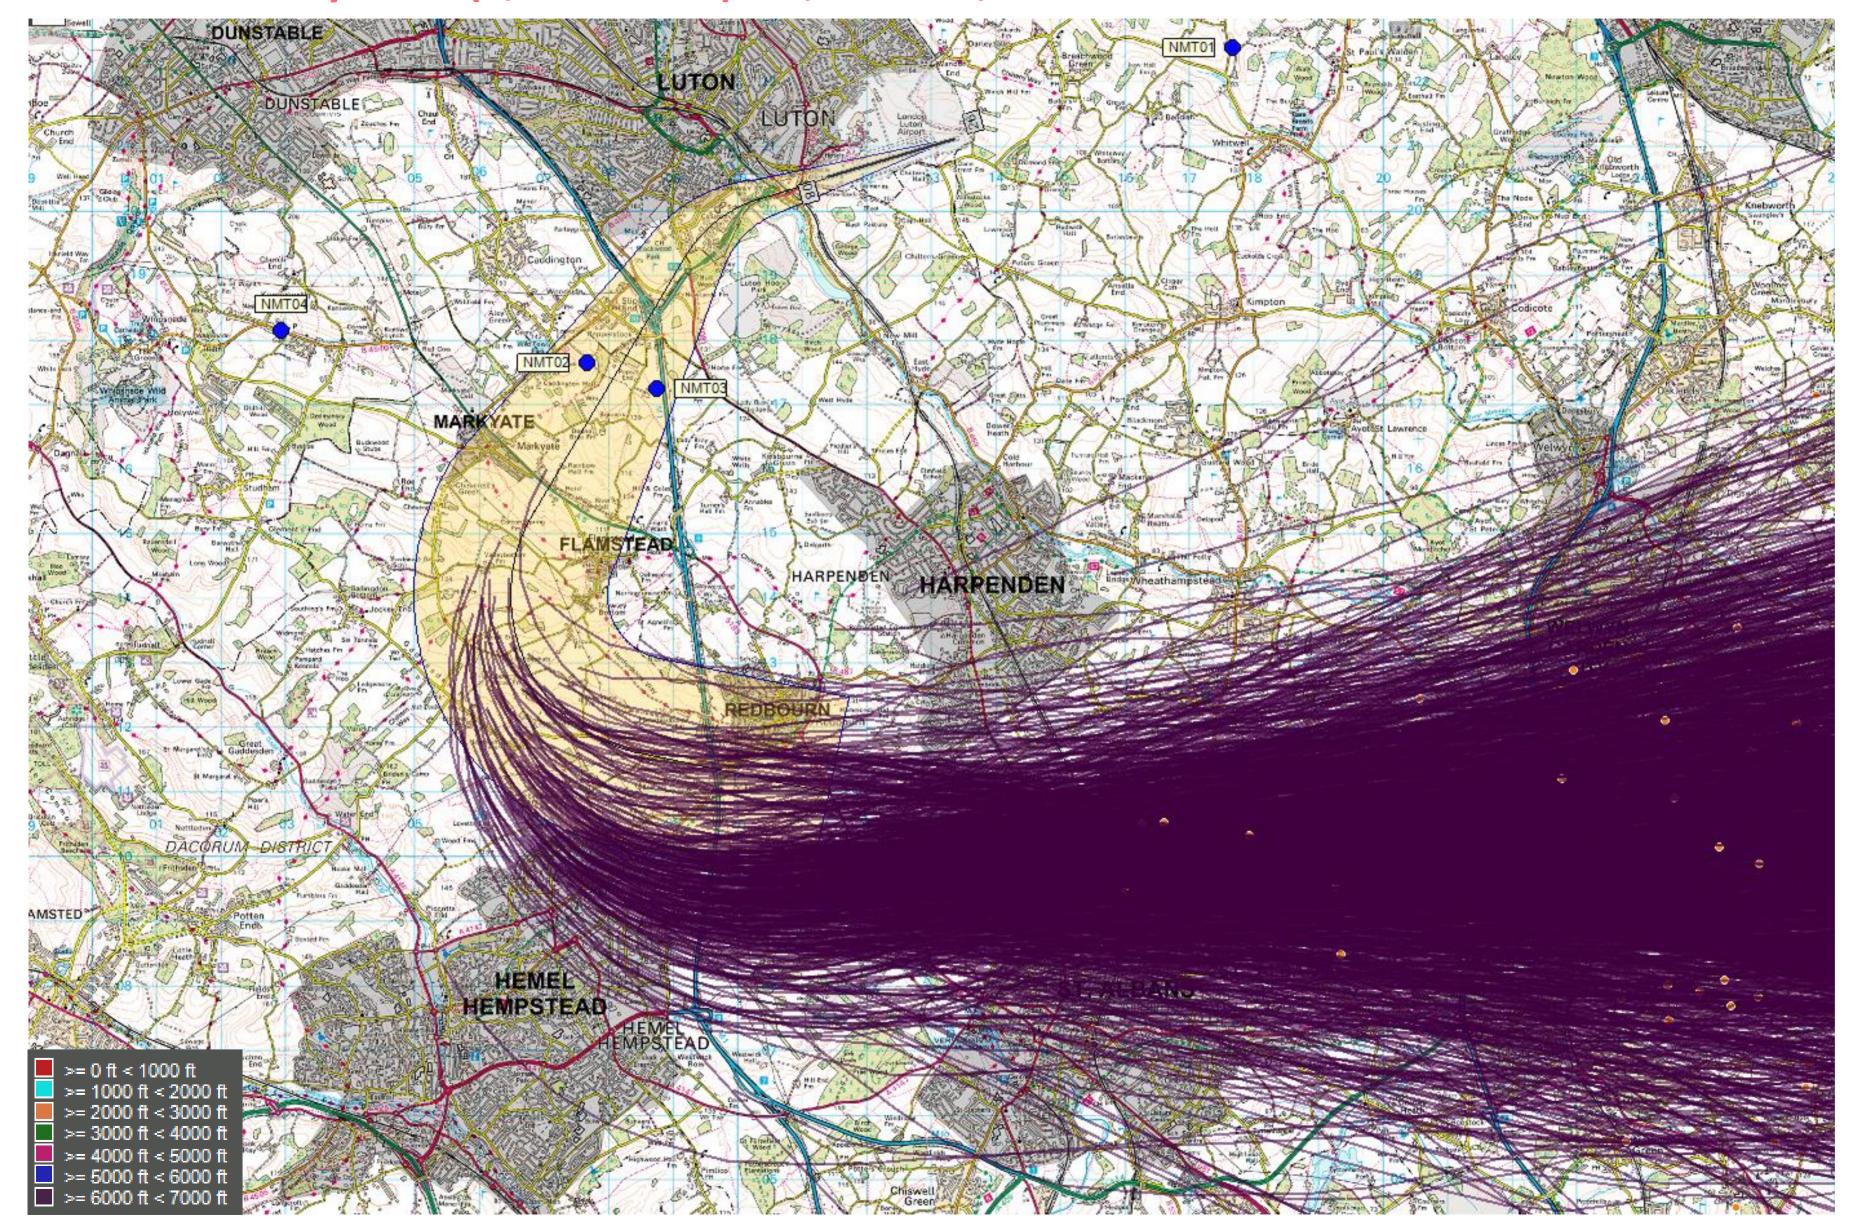

# 26 Conv SID July 2015 (2,482 tracks) - 5,000 to 6,000ft

Projec

28 March 2018

Versio

Page

## 26 RNAV + Conv SID July 2016 (3,020 tracks) - 5,000 to 6,000ft

Projec

28 March 2018

Versio

Page