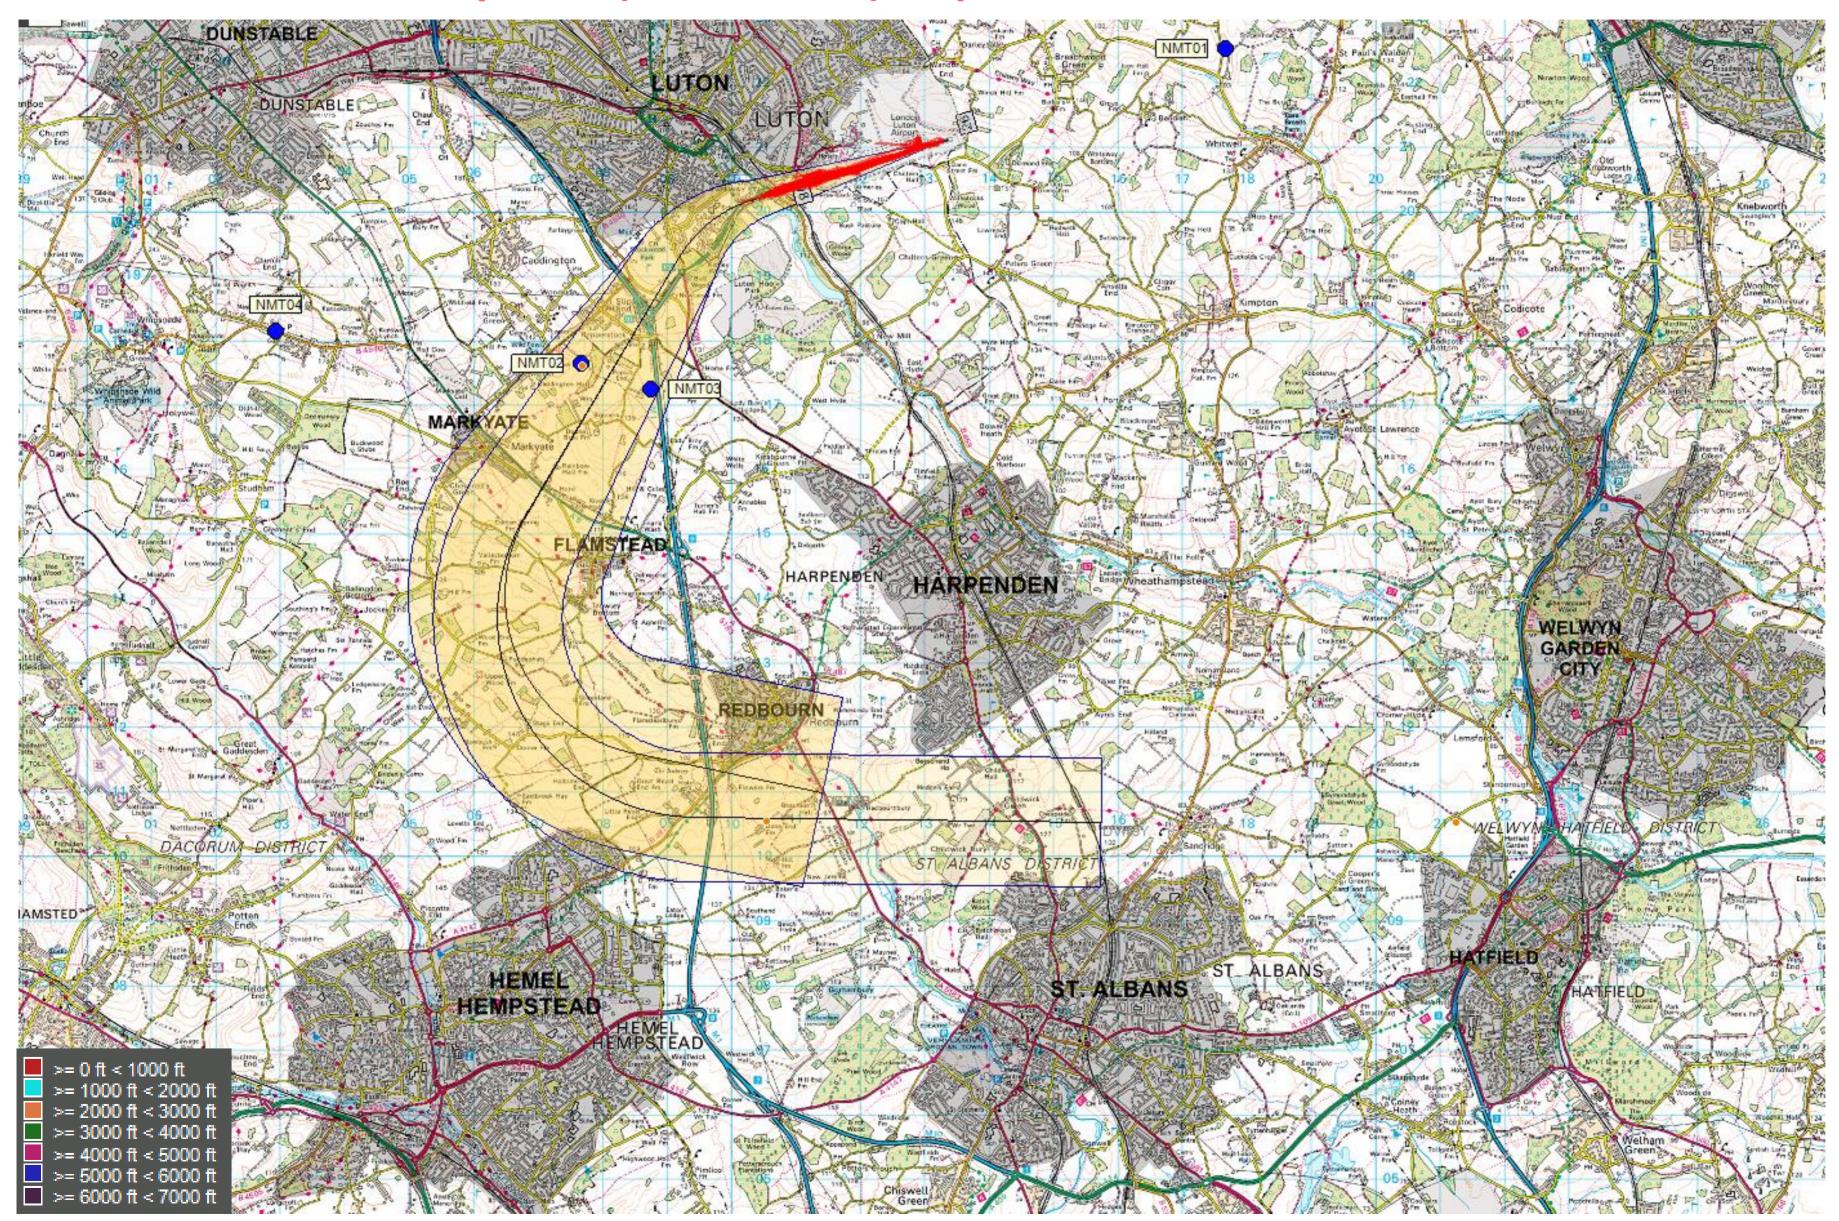

#### 26 RNAV + Conv SID July 2016 (3,020 tracks) - 2,000 to 3,000ft

Project

28 March 2018

Versio

© Crown Copyright. All rights reserved. London Luton Airport, O.S. Licence Number 0000650804