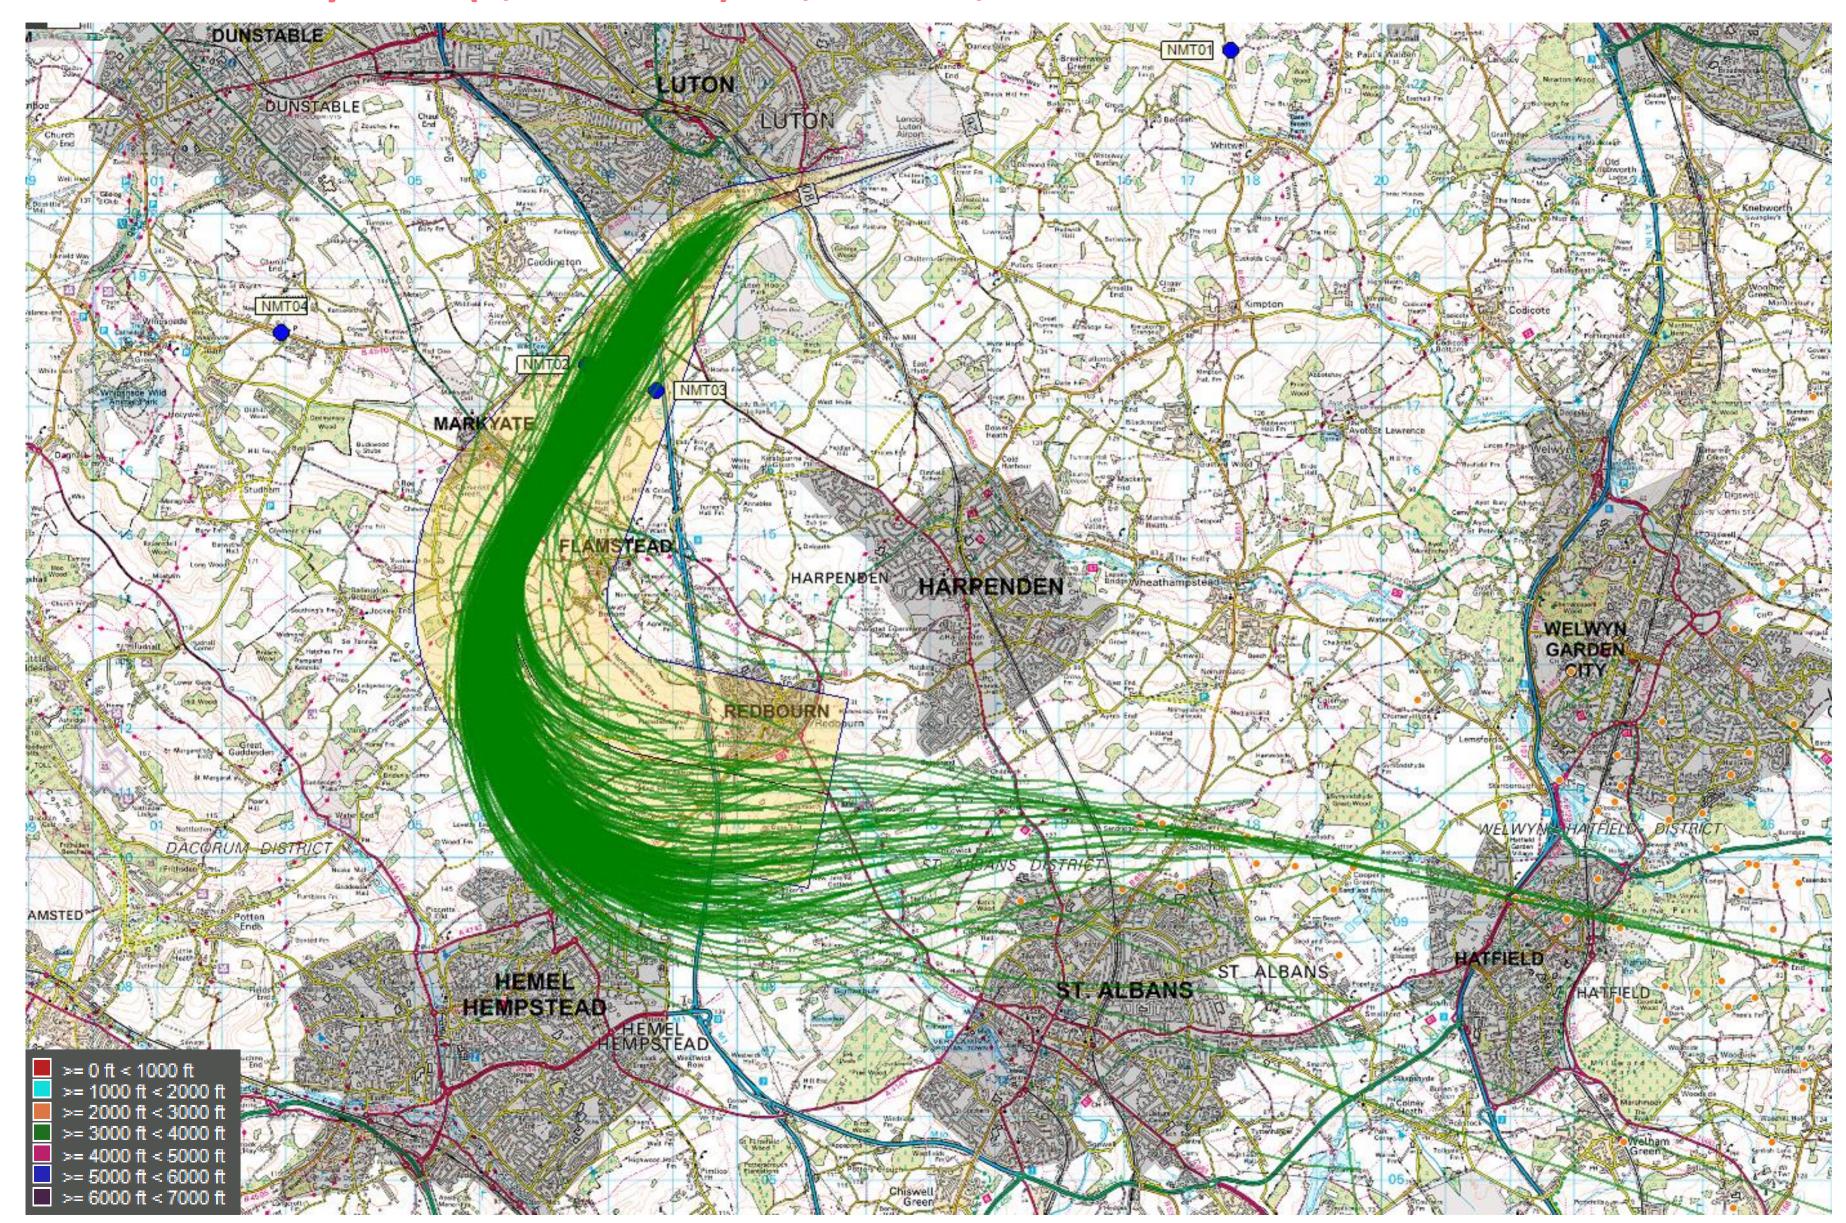

#### 26 Conv SID July 2015 (2,482 tracks) - 3,000 to 4,000ft

Project

28 March 2018

Versio