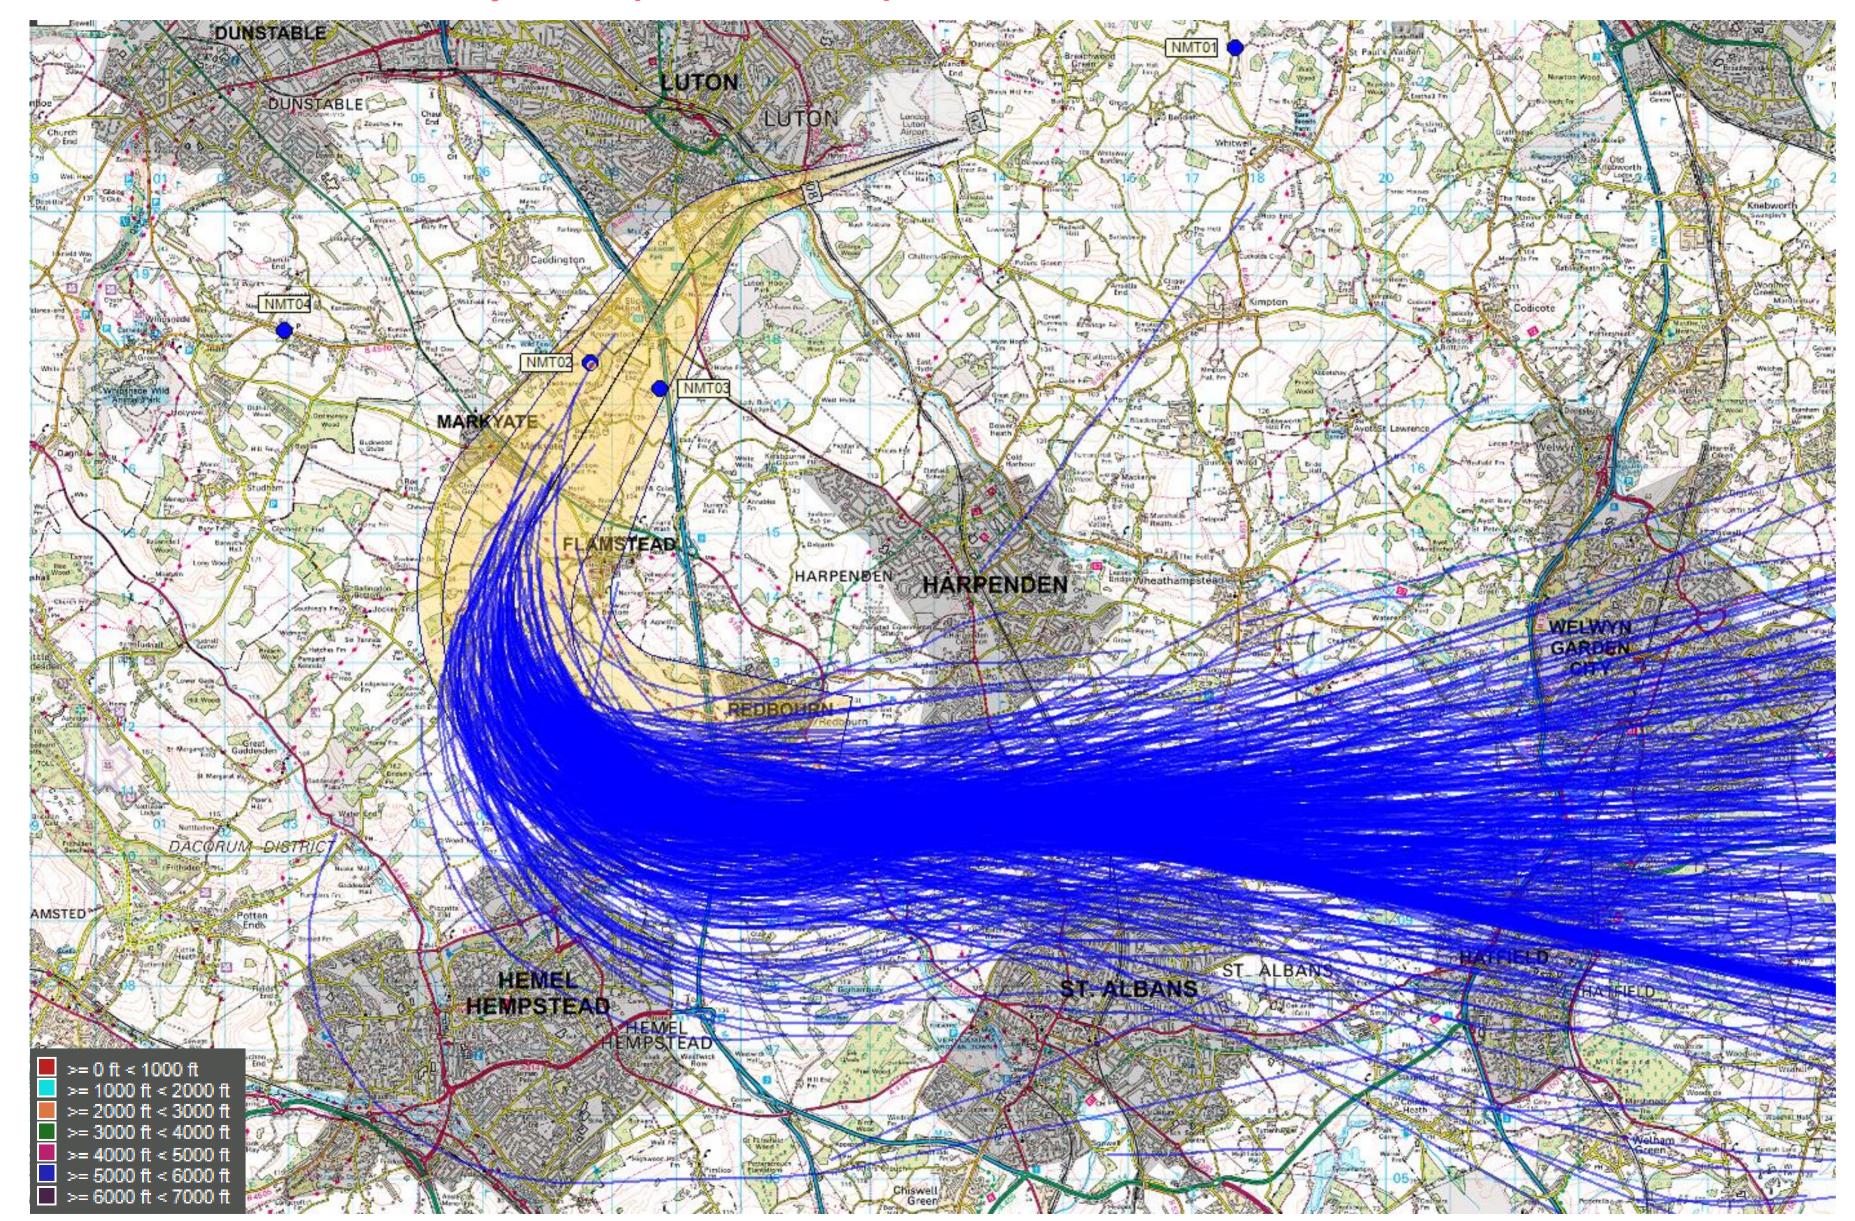

#### 26 Conv SID July 2015 (2,482 tracks) – up to 1,000ft

Project

28 March 2018

Versio

© Crown Copyright. All rights reserved. London Luton Airport, O.S. Licence Number 0000650804

## 26 RNAV + Conv SID July 2016 (3,020 tracks) – up to 1,000ft

Project

28 March 2018

Versio