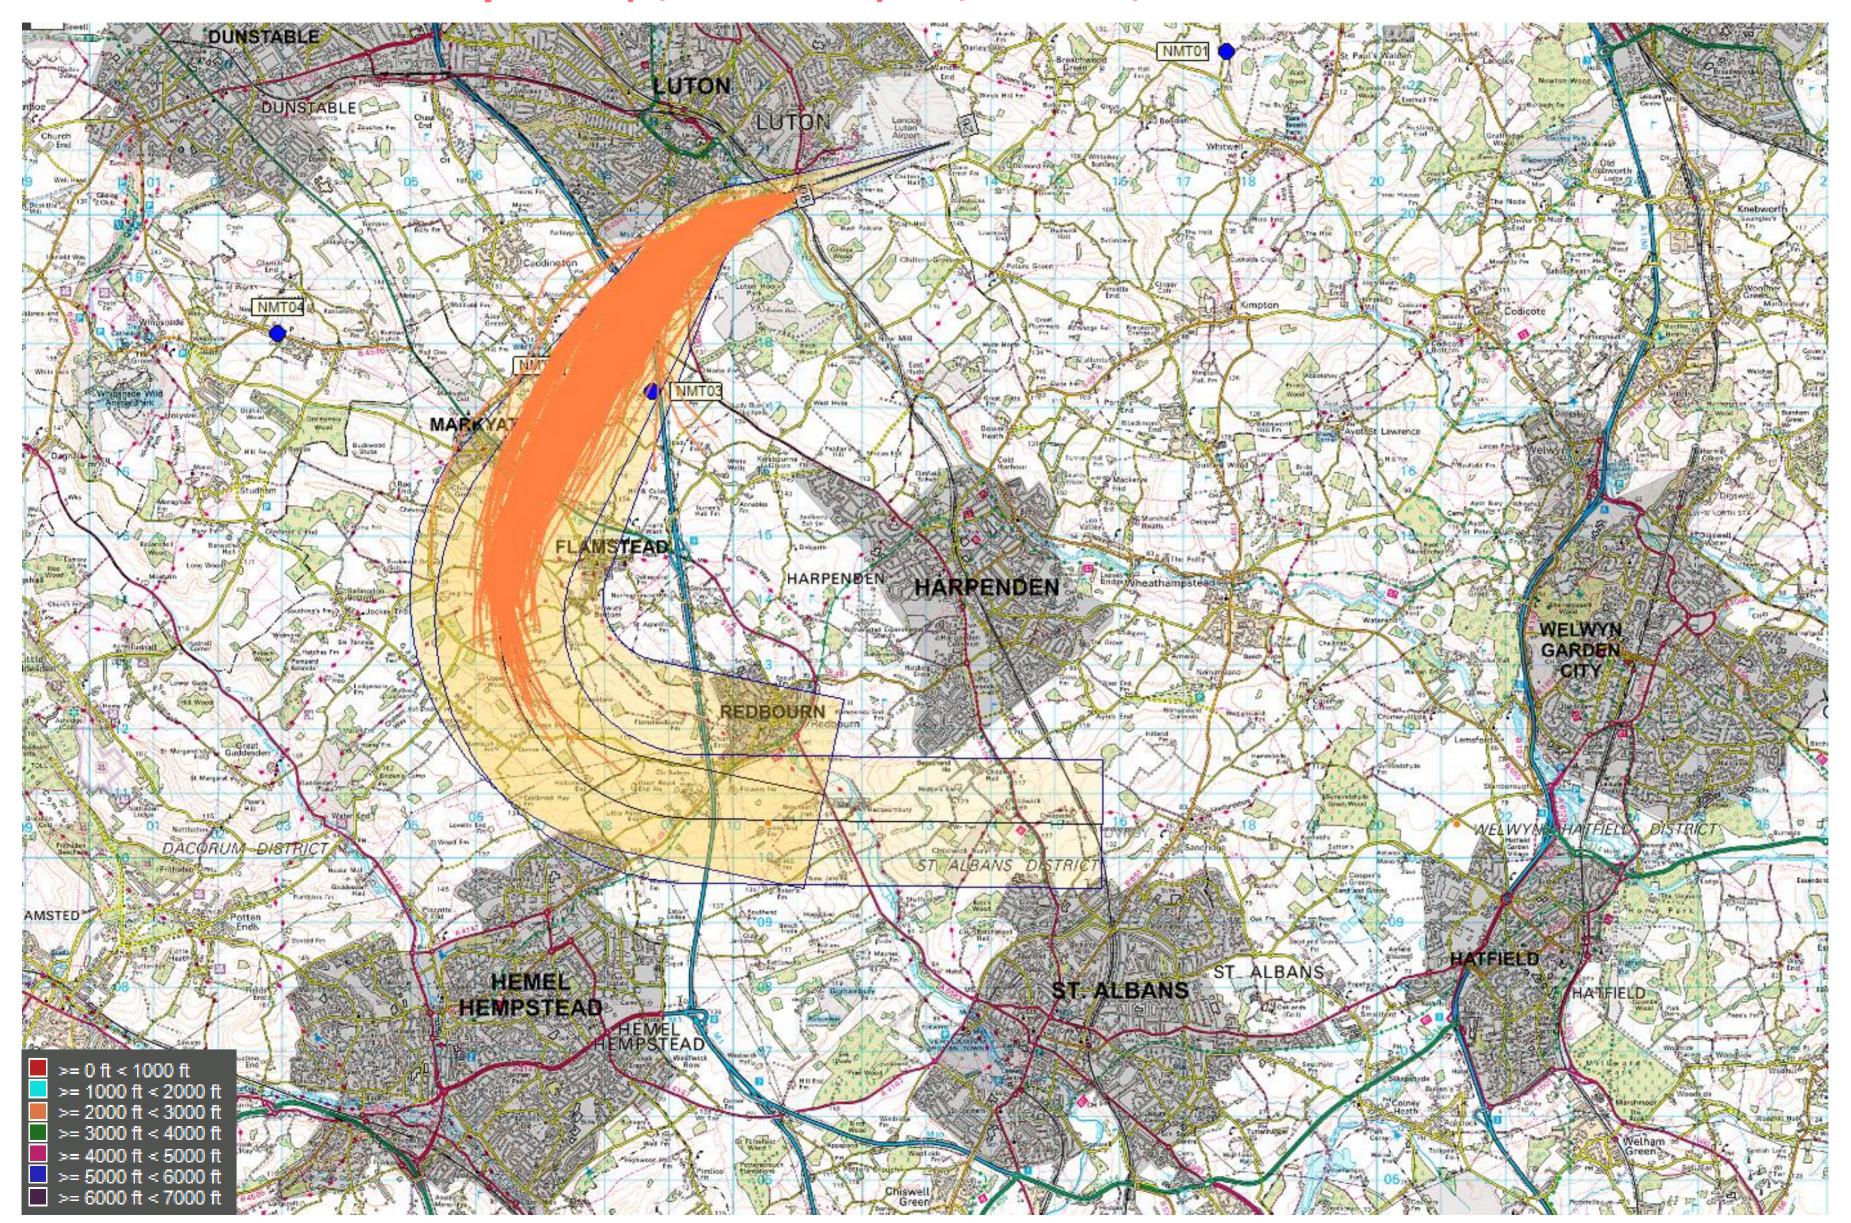

#### 26 RNAV + Conv SID July 2016 (3,020 tracks) - 2,000 to 3,000ft

Project

28 March 2018

Versio

© Crown Copyright. All rights reserved. London Luton Airport, O.S. Licence Number 0000650804