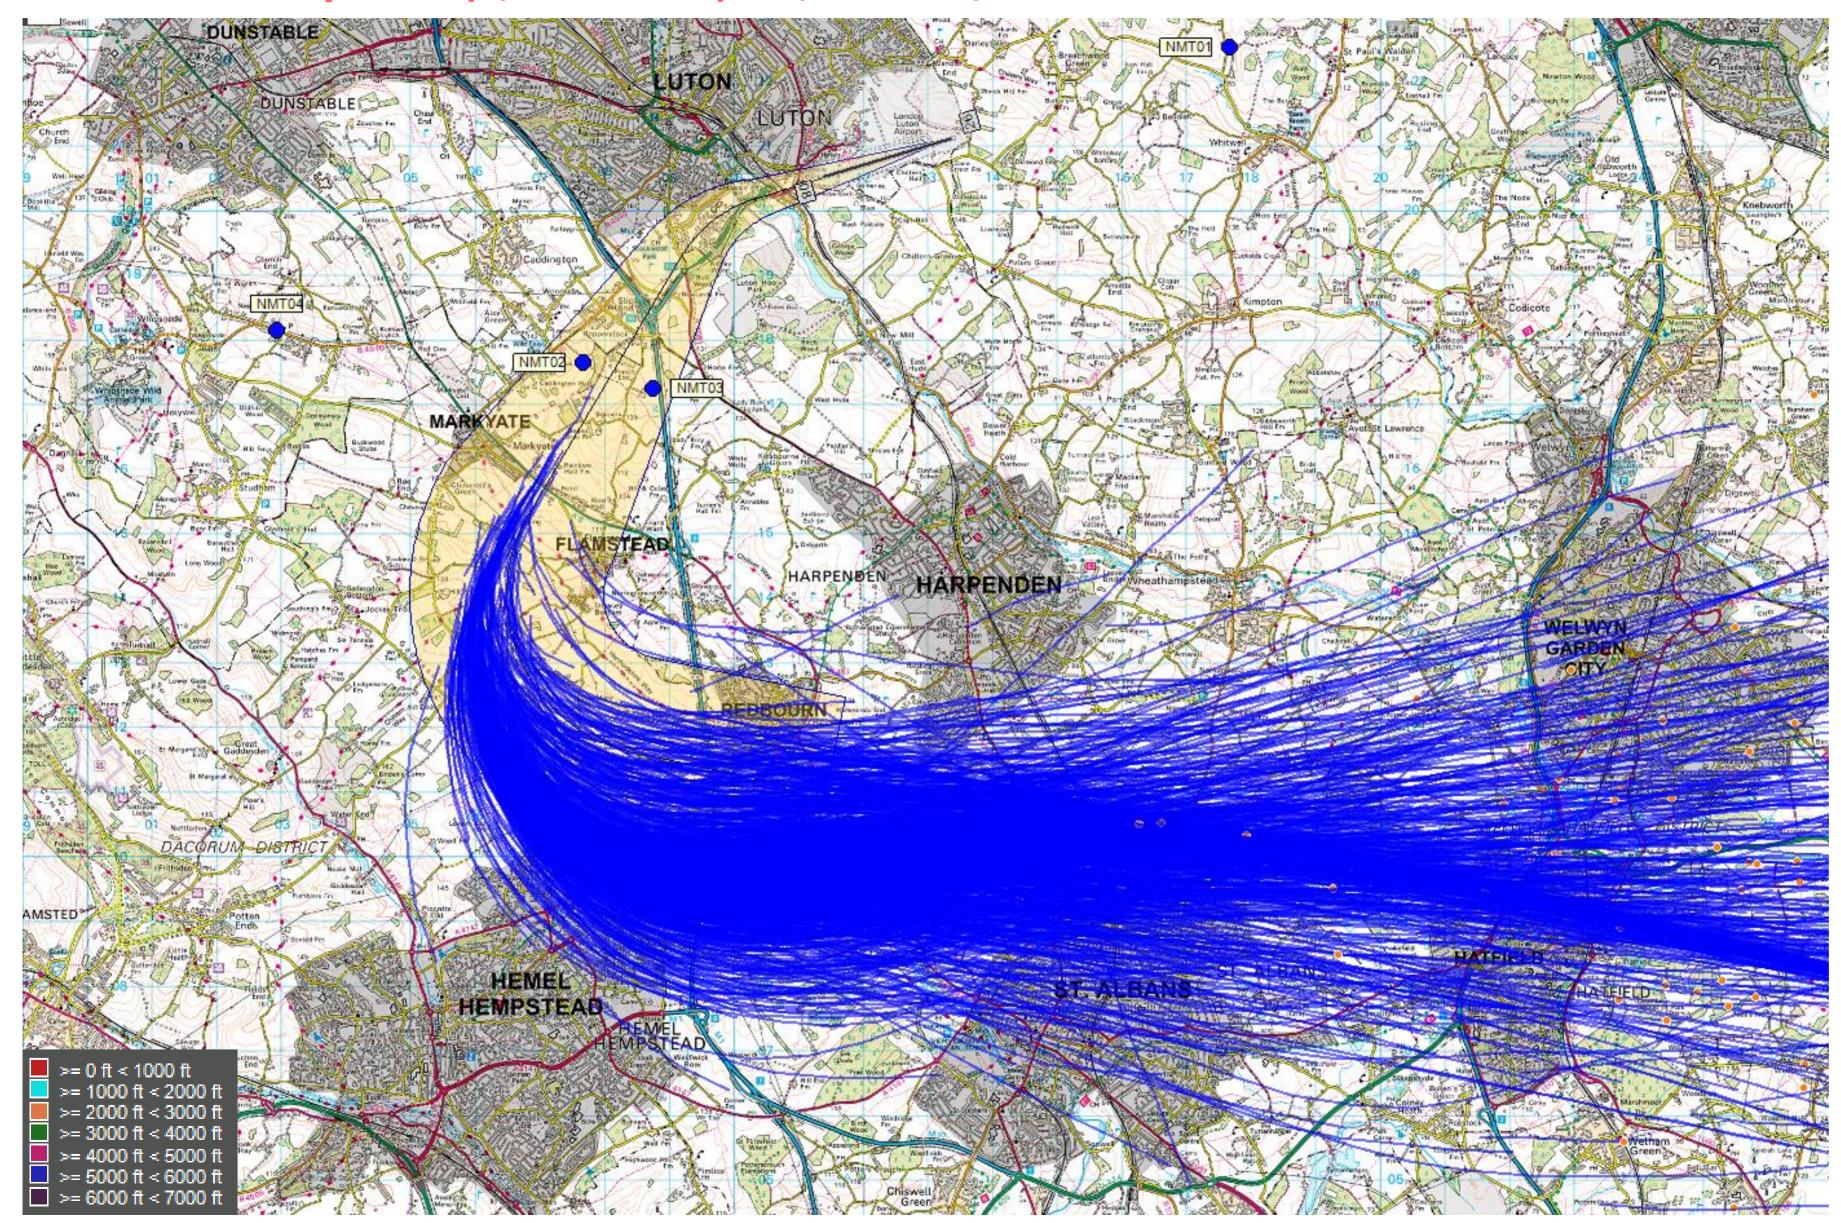

## 26 RNAV + Conv SID July 2016 (3,020 tracks) - 5,000 to 6,000ft

Projec

28 March 2018

Versio

Page