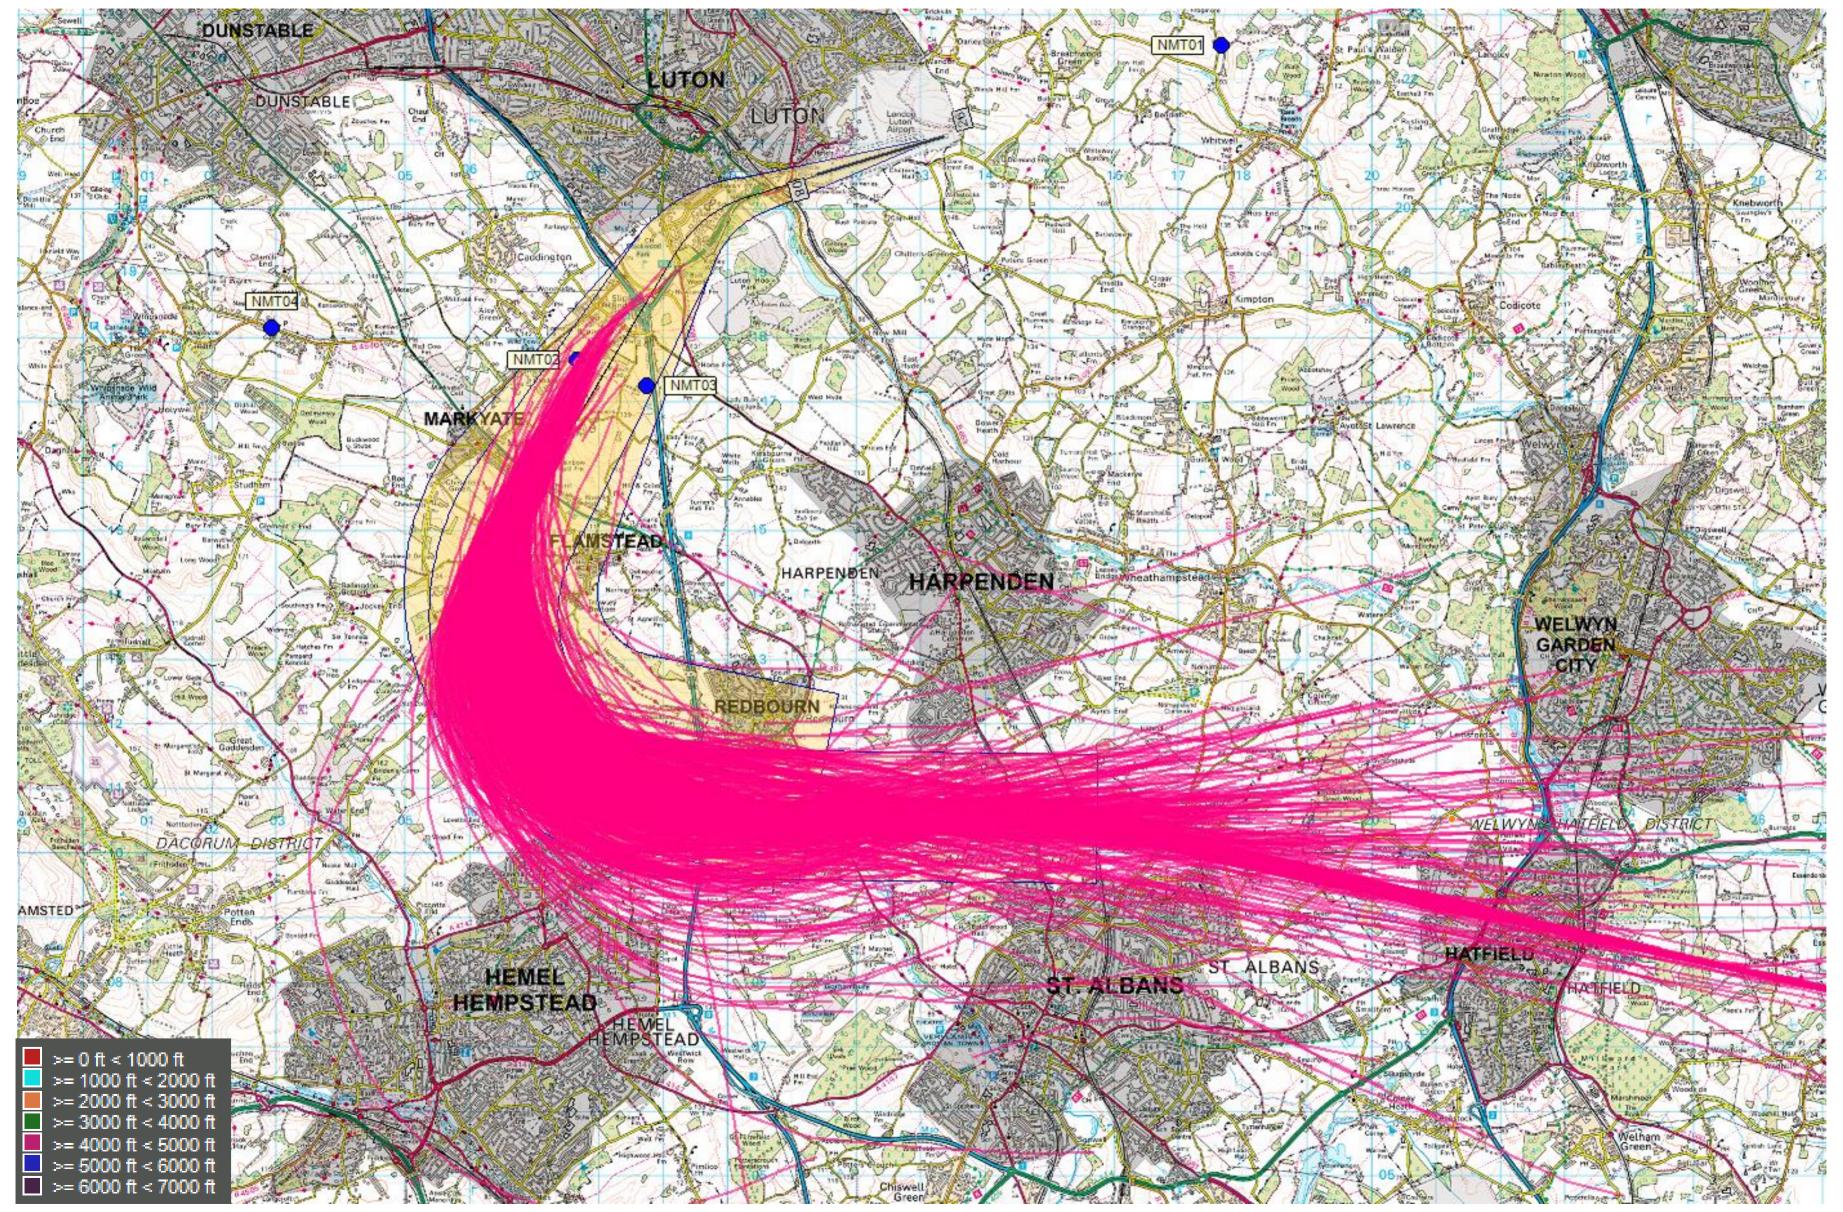

## 26 RNAV + Conv SID July 2016 (3,020 tracks) - 4,000 to 5,000ft

Project

28 March 2018

Versio