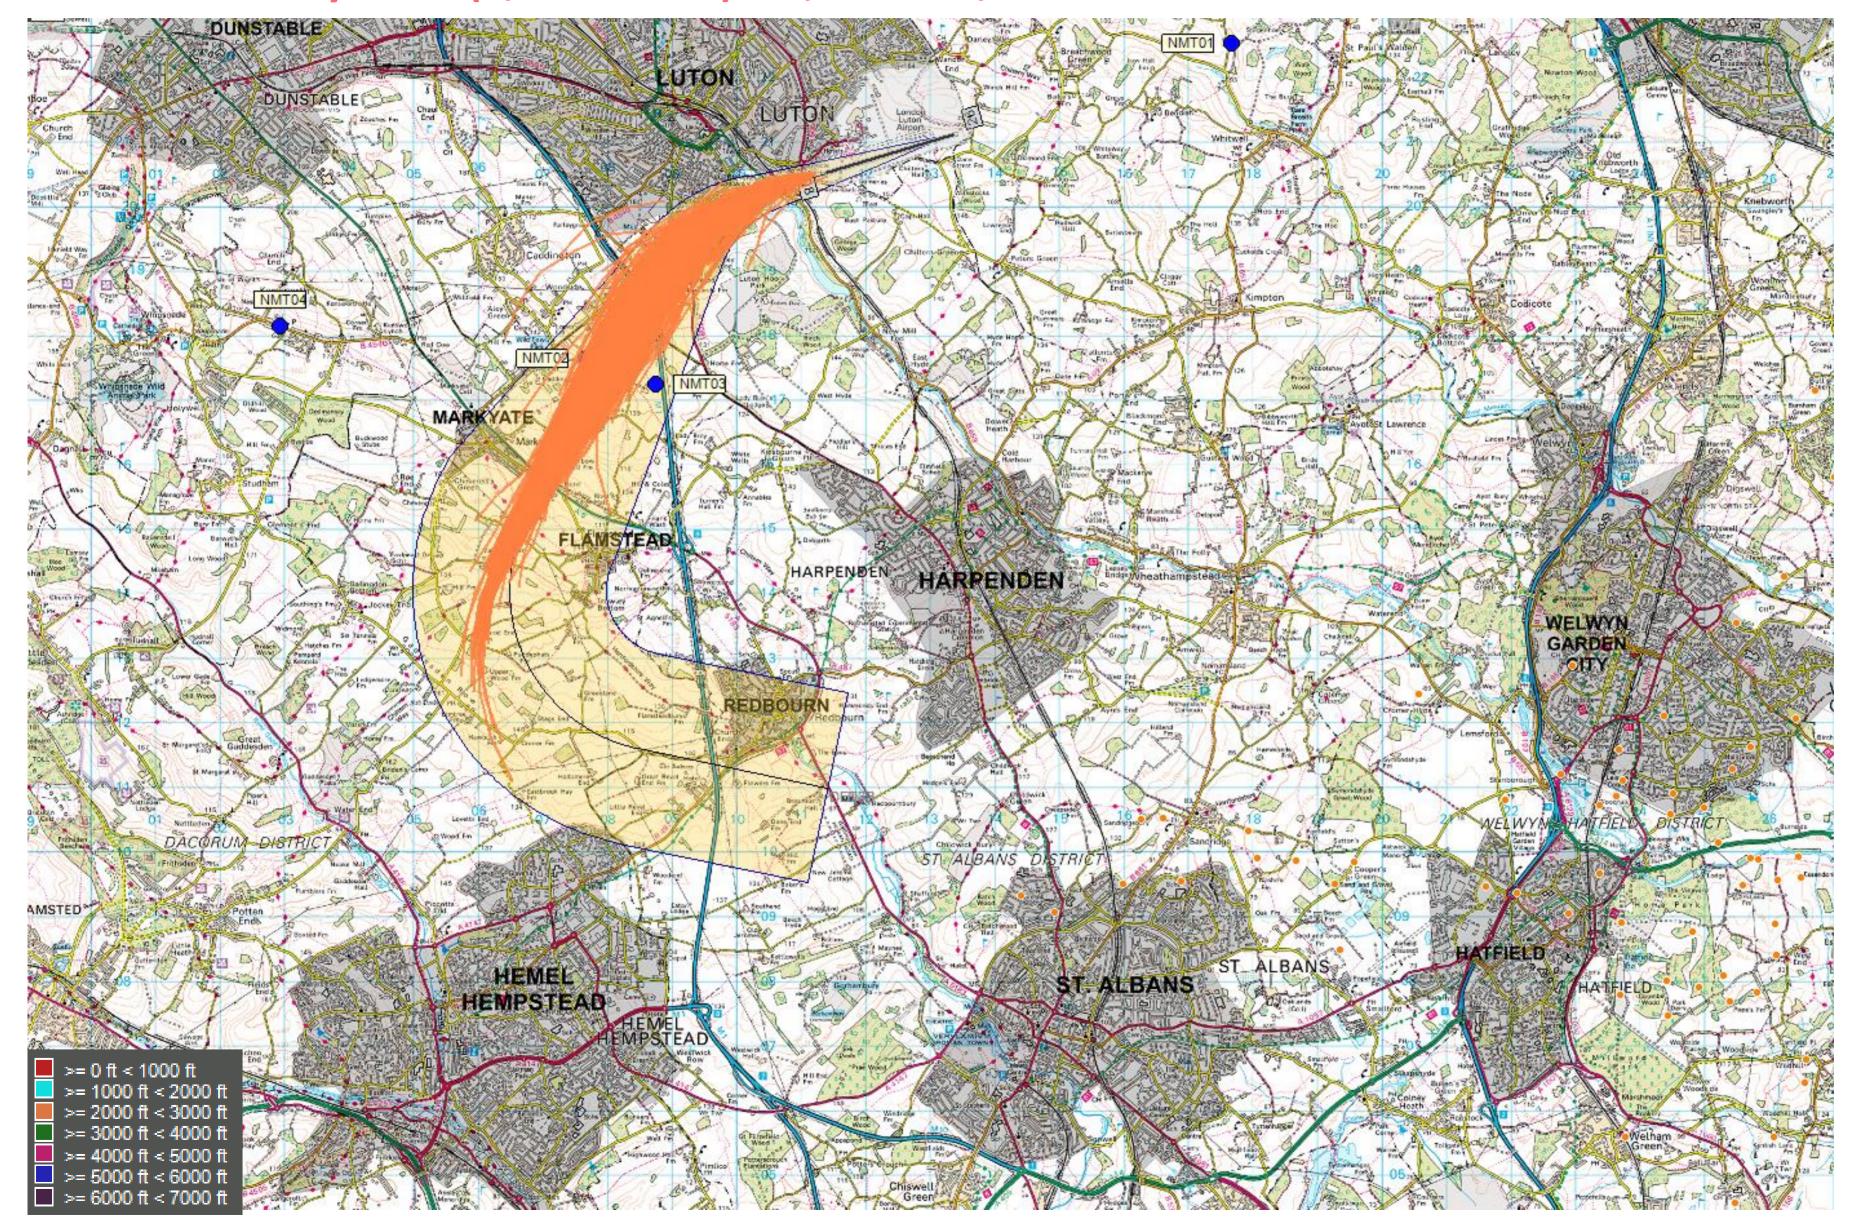

#### 26 Conv SID July 2015 (2,482 tracks) - 2,000 to 3,000ft

Project

28 March 2018

Versio

Page