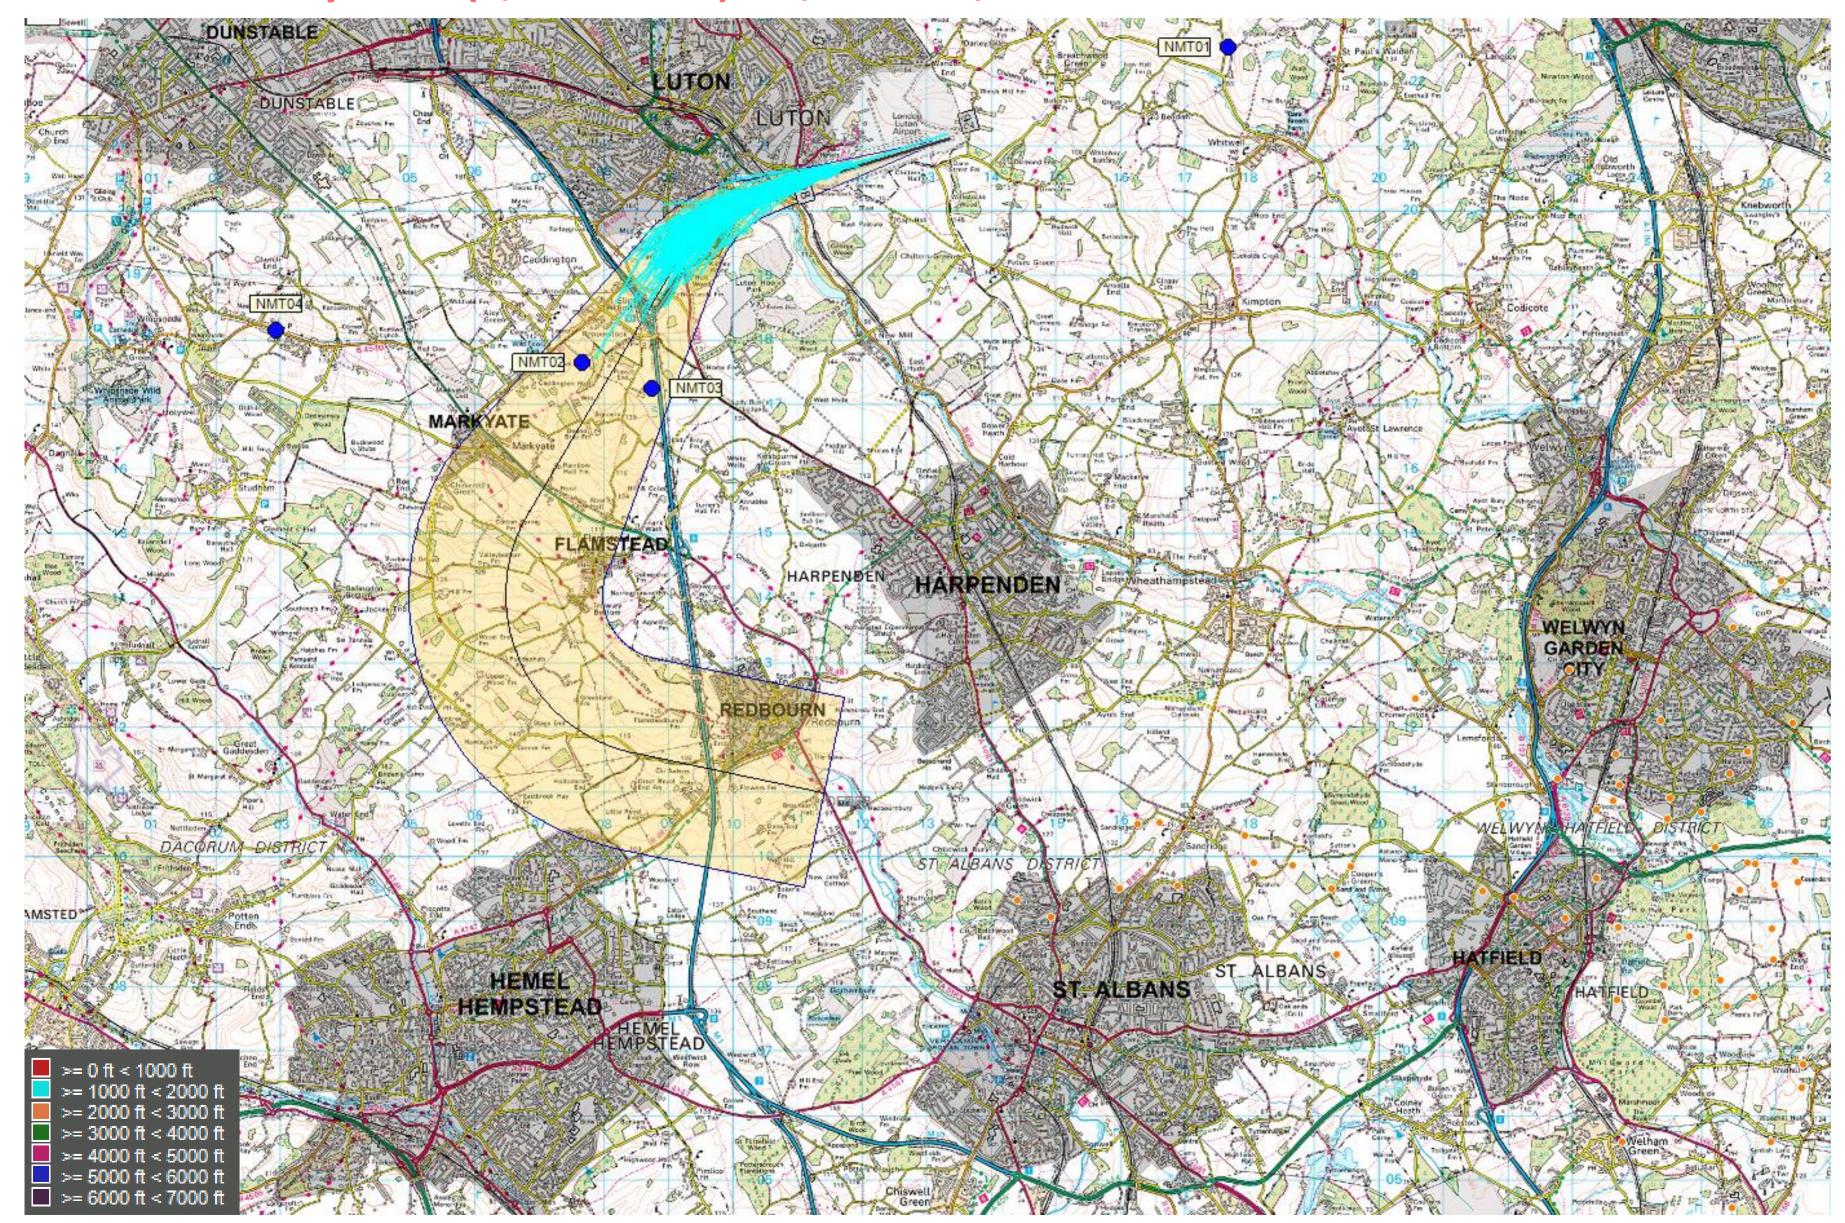

#### 26 Conv SID July 2015 (2,482 tracks) – up to 1,000ft

Project

28 March 2018

Versio

© Crown Copyright. All rights reserved. London Luton Airport, O.S. Licence Number 0000650804