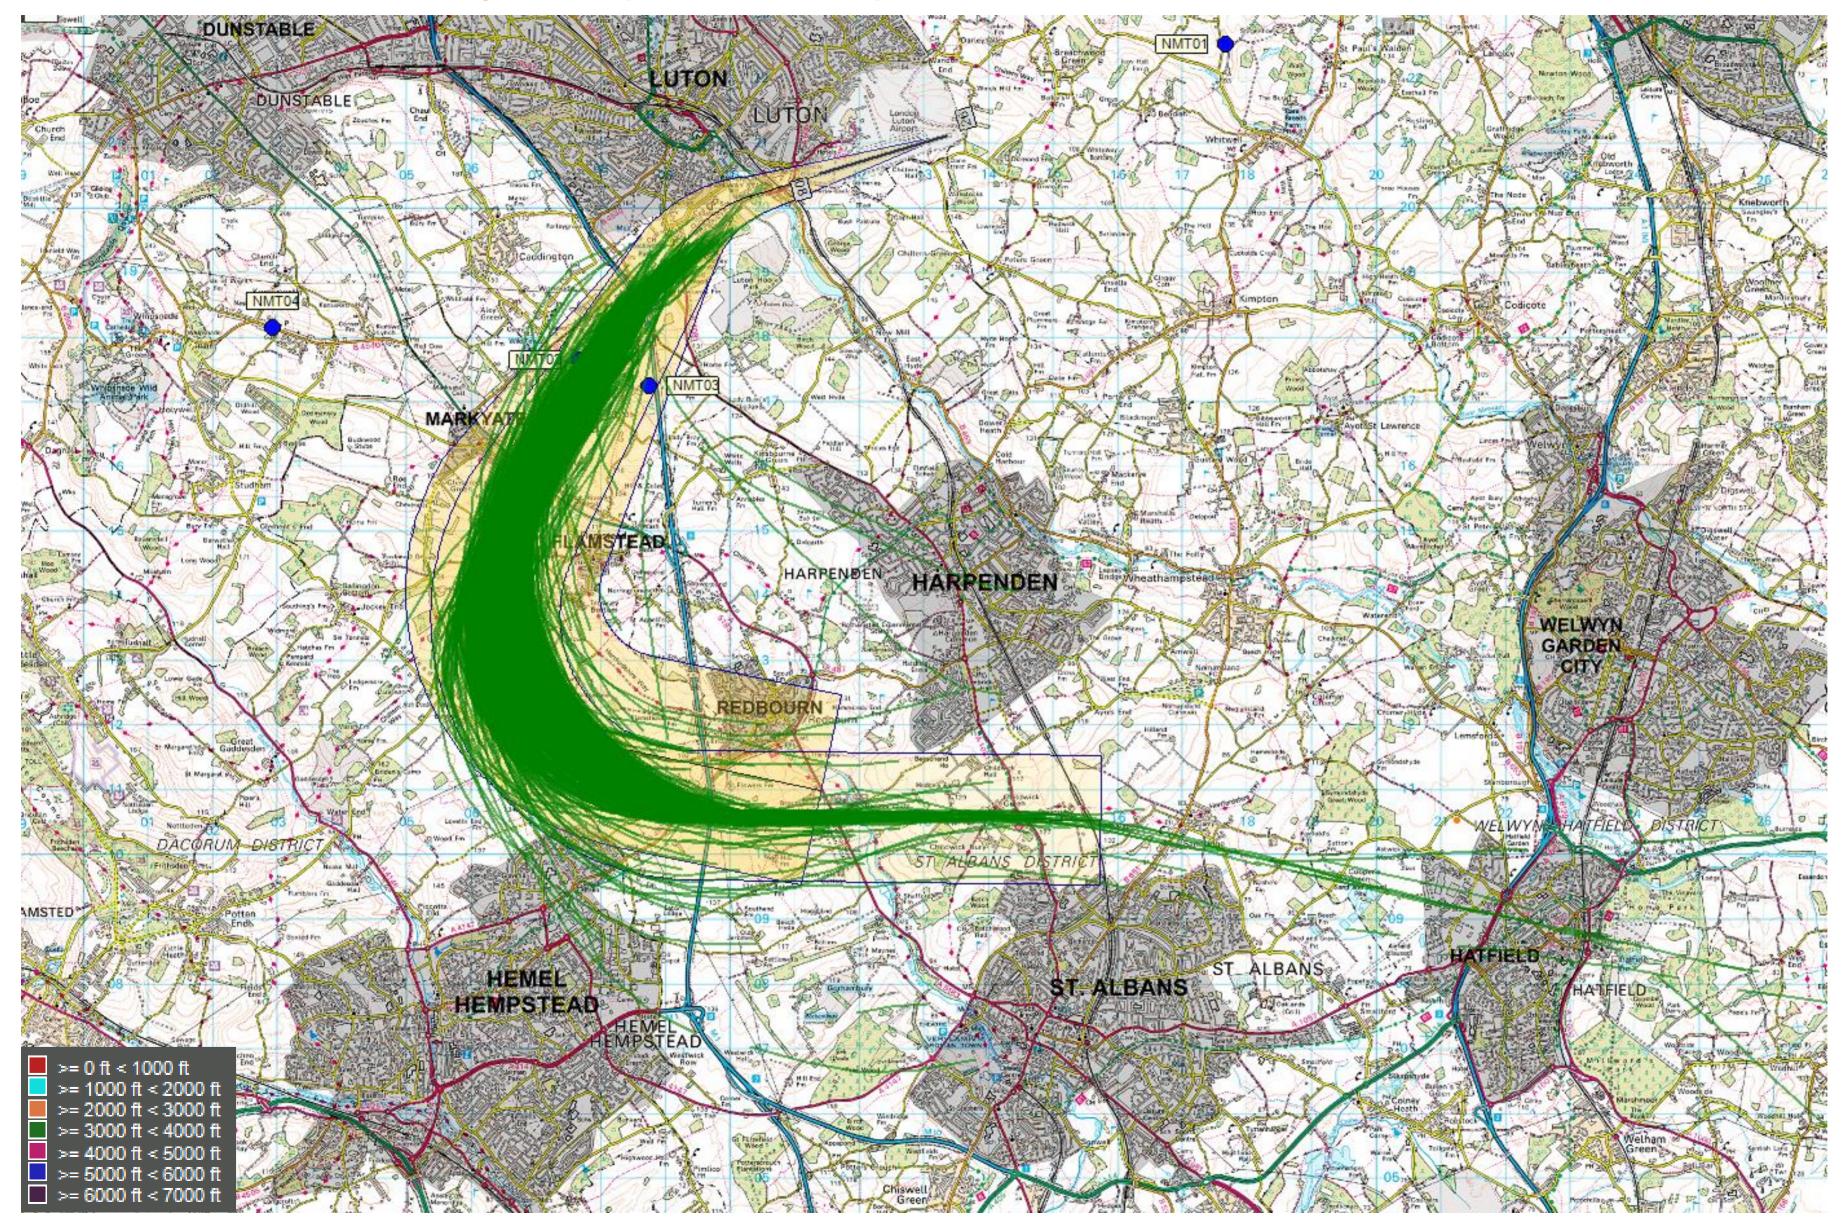

#### 26 Conv SID July 2015 (2,482 tracks) - 3,000 to 4,000ft

Project

28 March 2018

Versio