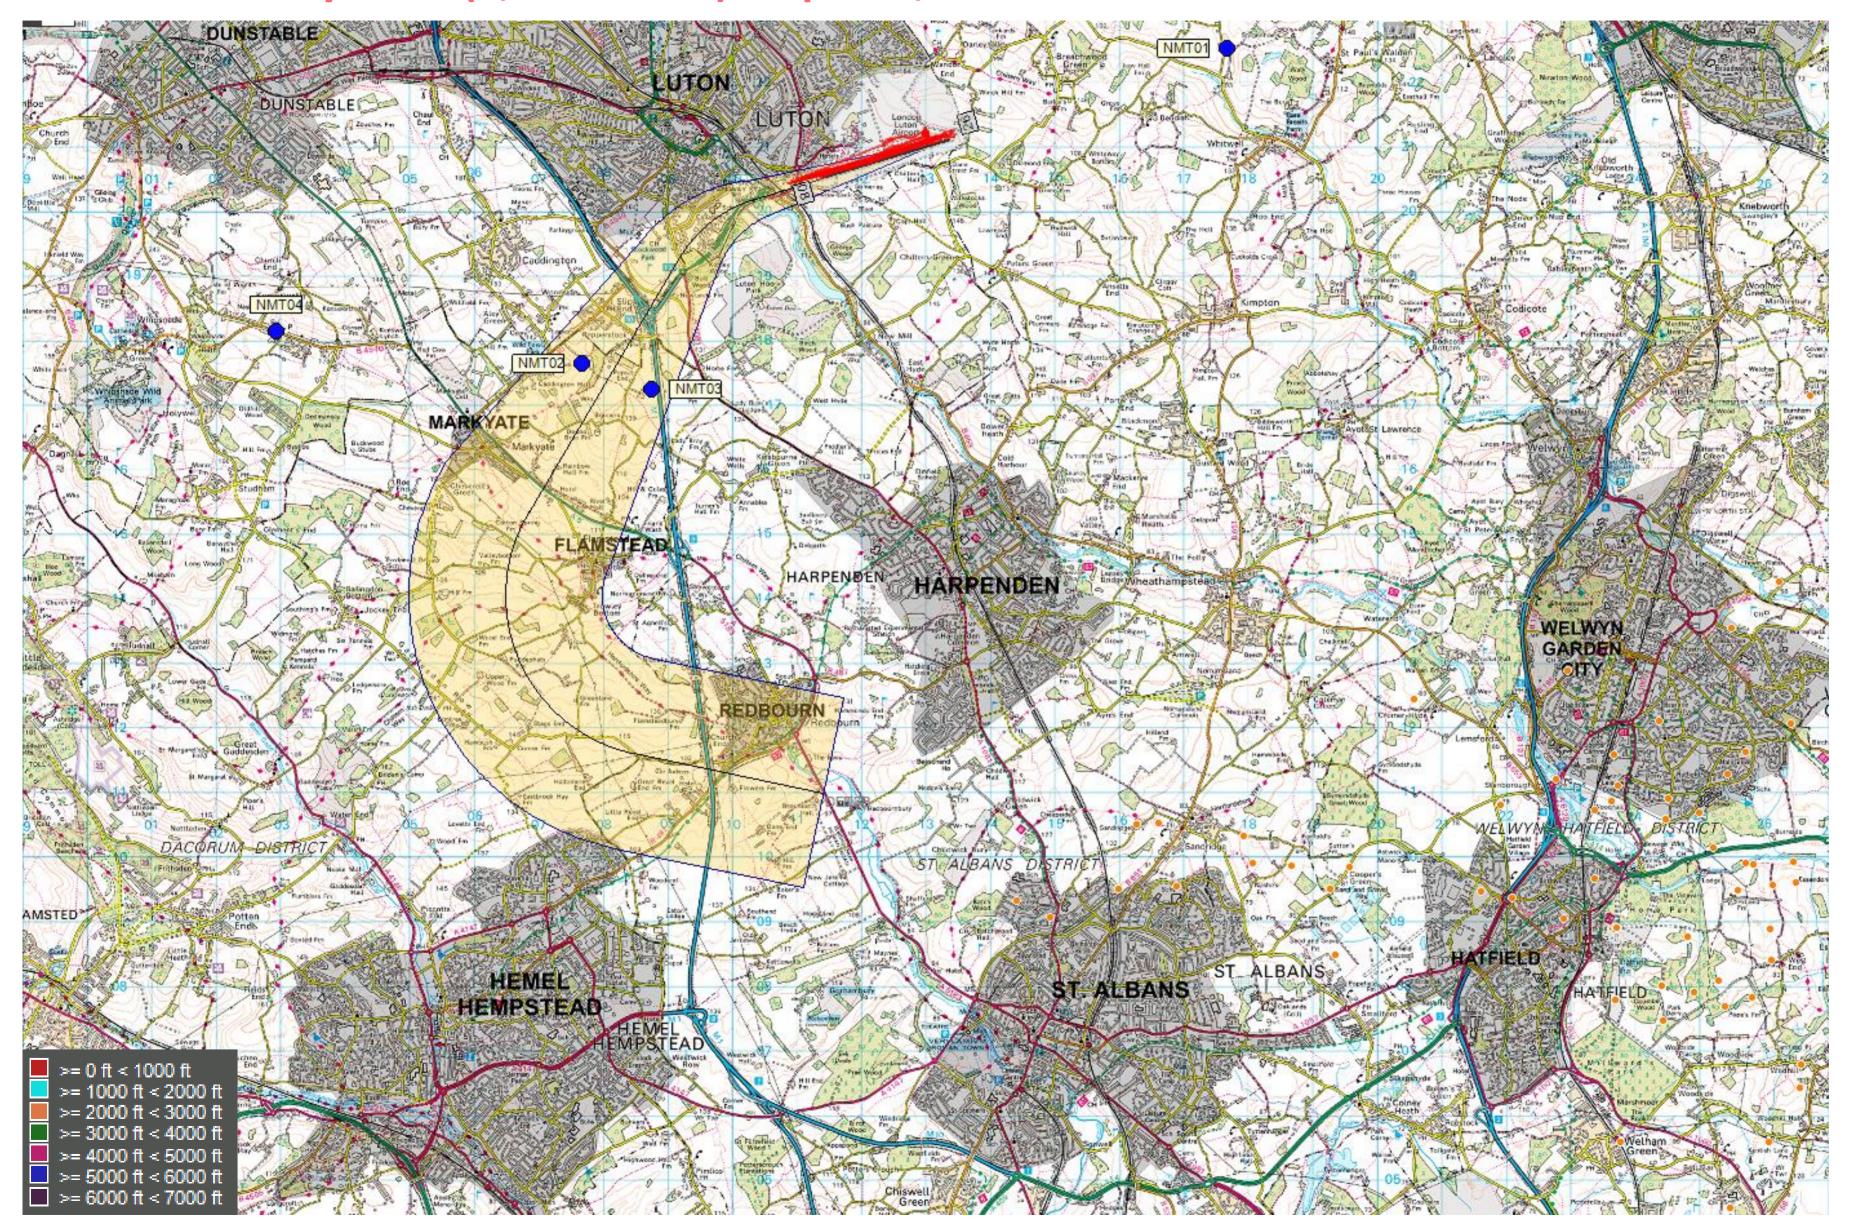

#### 26 Conv SID July 2015 (2,482 tracks) - 2,000 to 3,000ft

Project

28 March 2018

Versio

Page