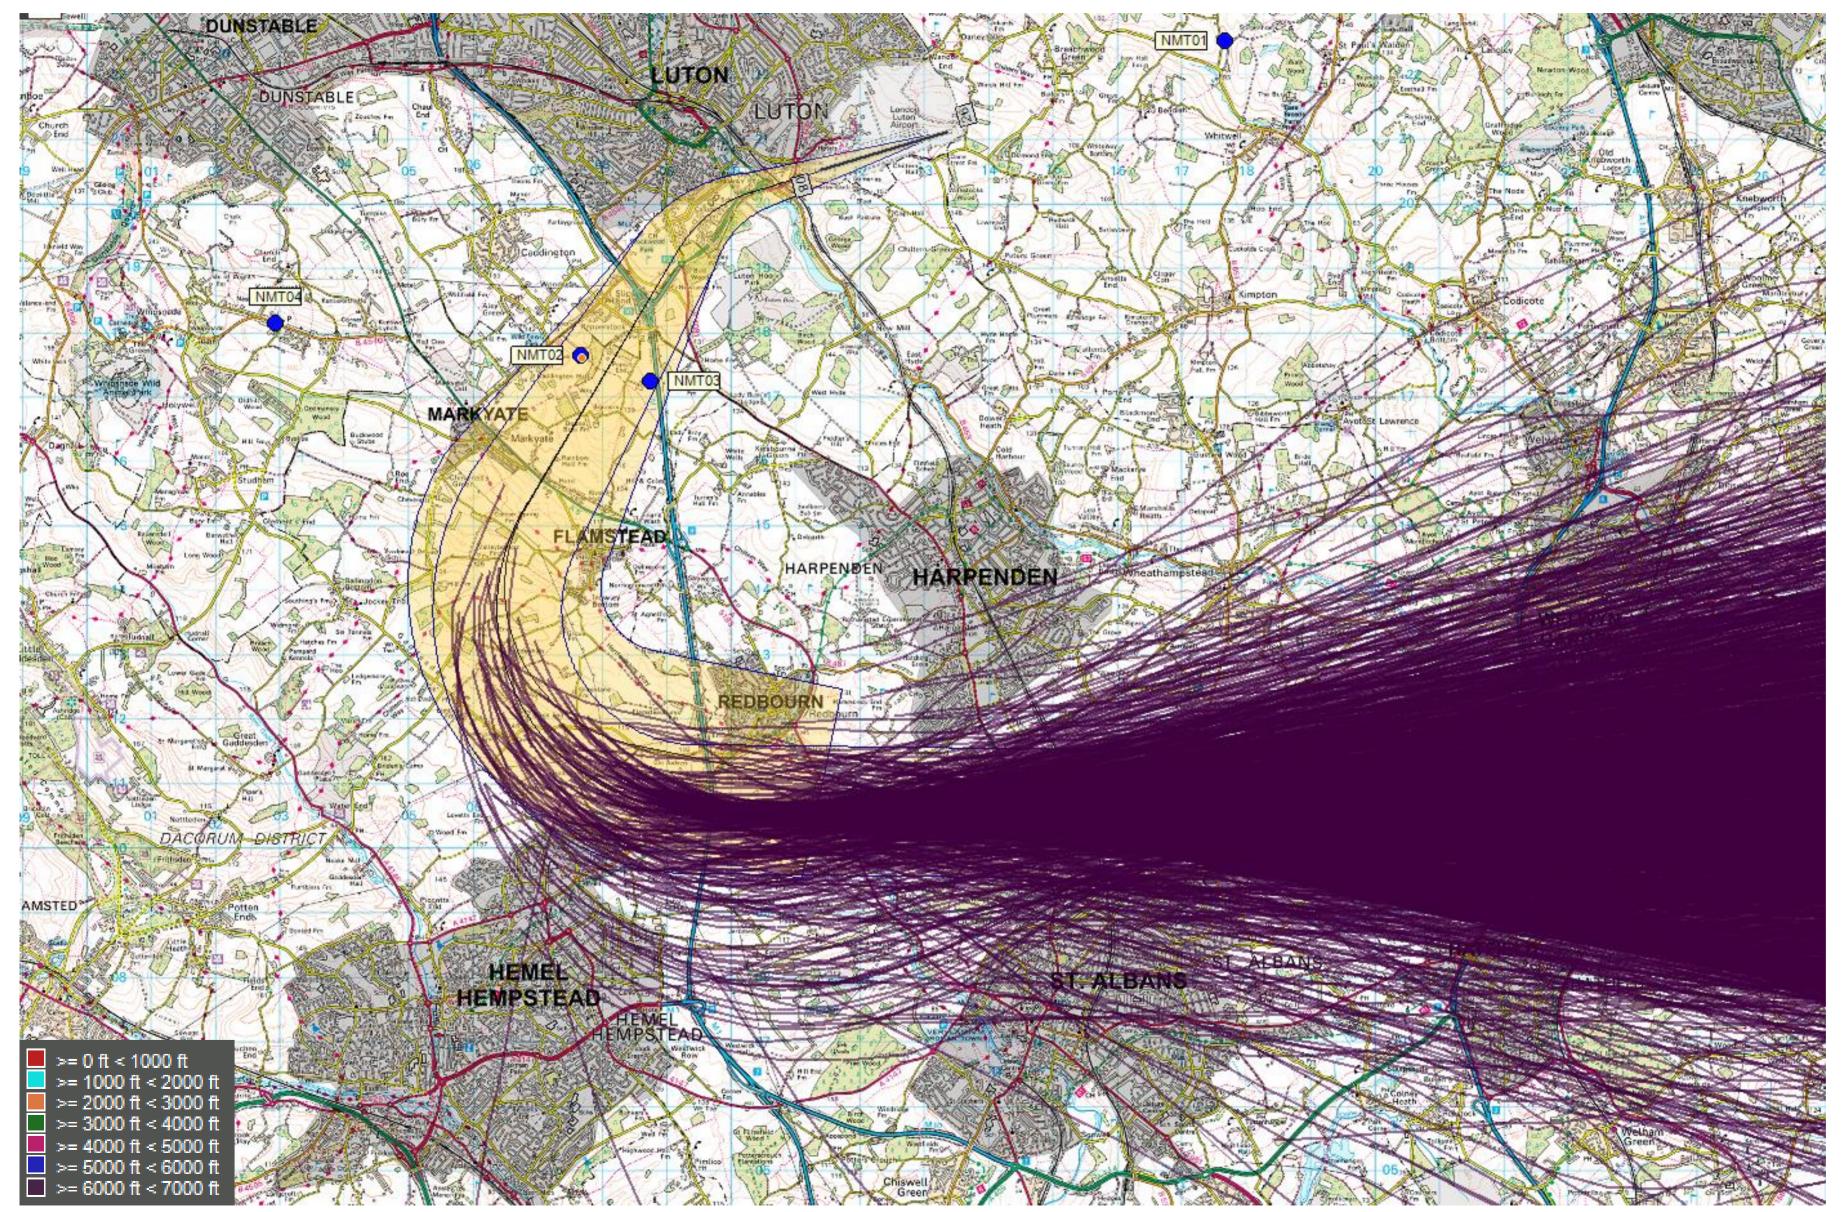

# 26 Conv SID July 2015 (2,482 tracks) - 6,000 to 7,000ft

Projec

28 March 2018

Versio

© Crown Copyright. All rights reserved. London Luton Airport, O.S. Licence Number 0000650804

## 26 RNAV + Conv SID July 2016 (3,020 tracks) - 6,000 to 7,000ft

Projec

28 March 2018

Versio

© Crown Copyright. All rights reserved. London Luton Airport, O.S. Licence Number 0000650804