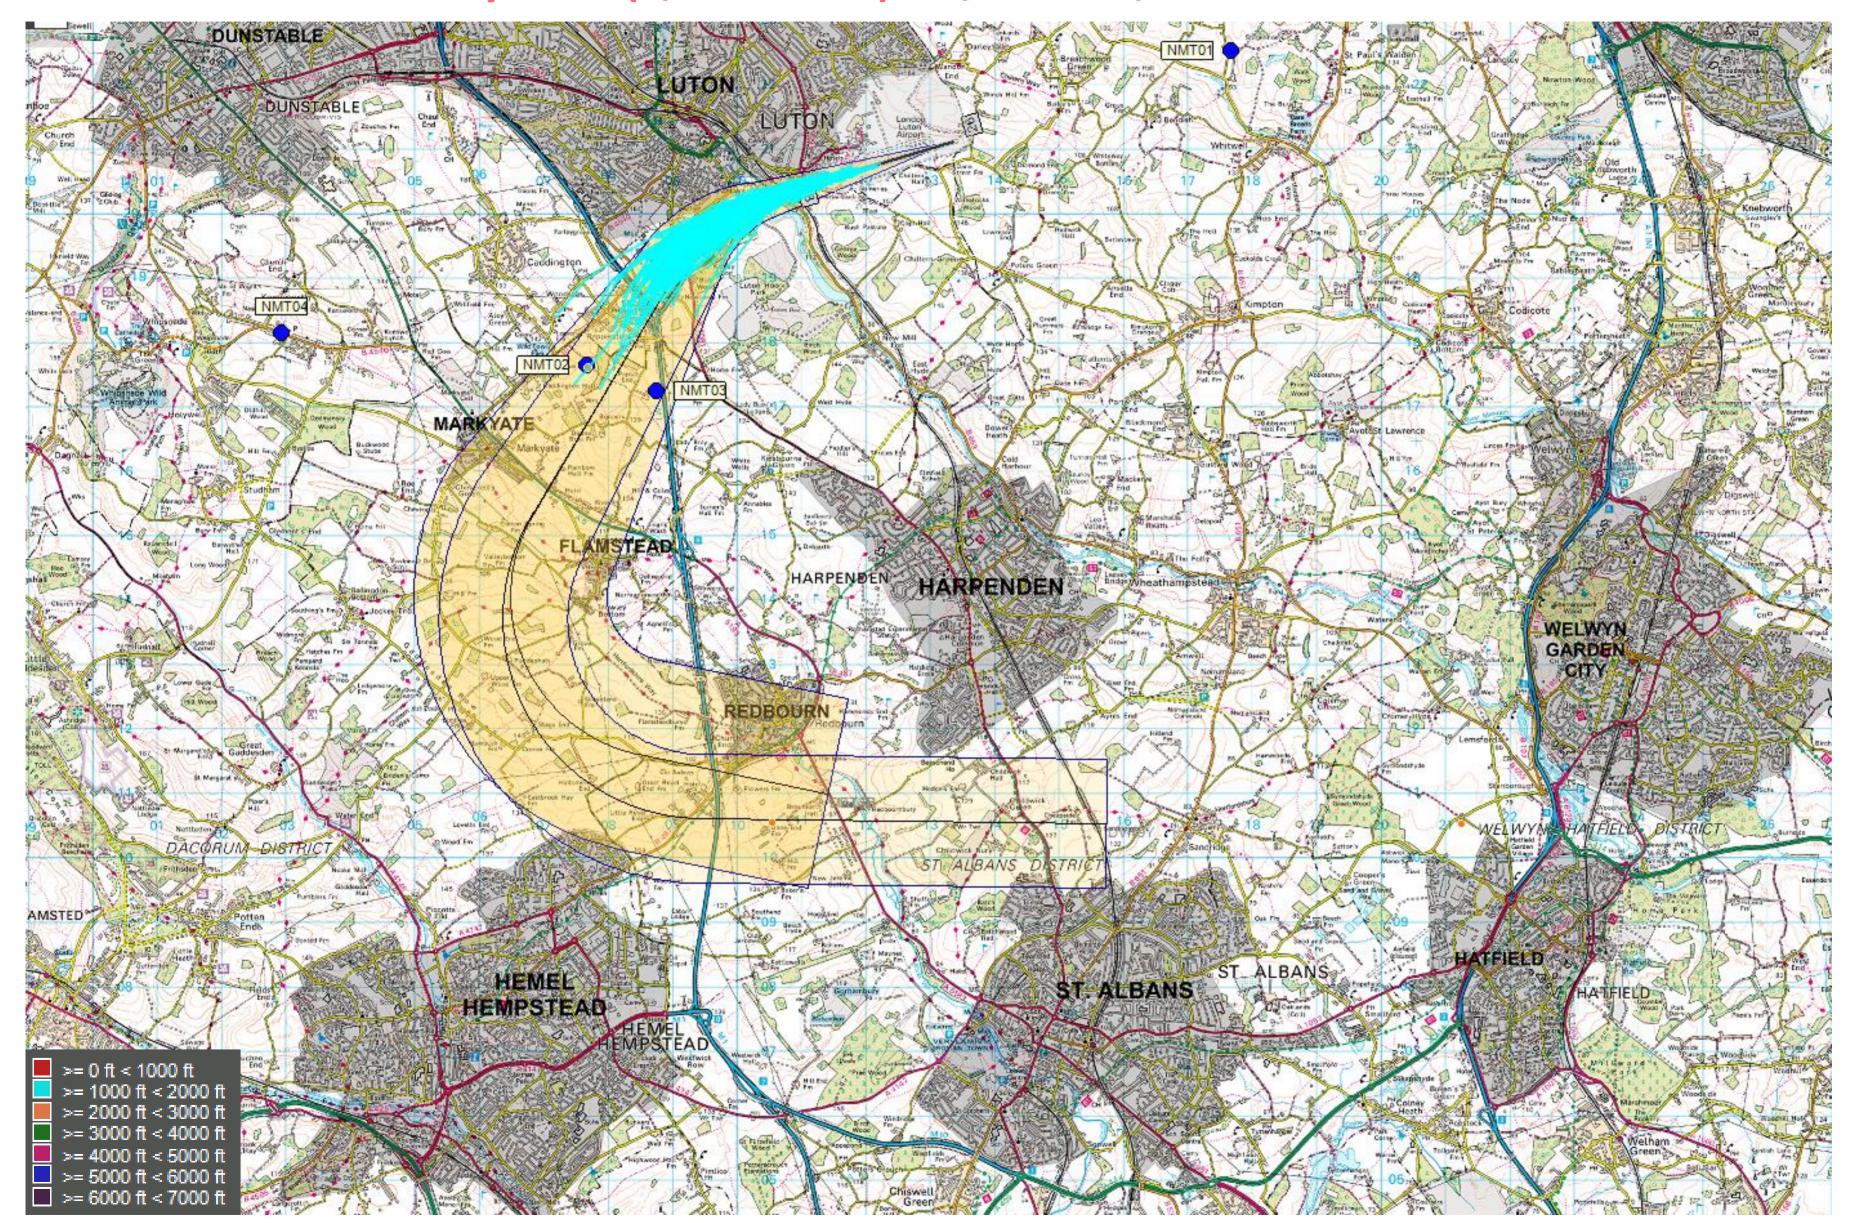

#### 26 Conv SID July 2015 (2,482 tracks) - 1,000 to 2,000ft

Project

28 March 2018

Versio

Page