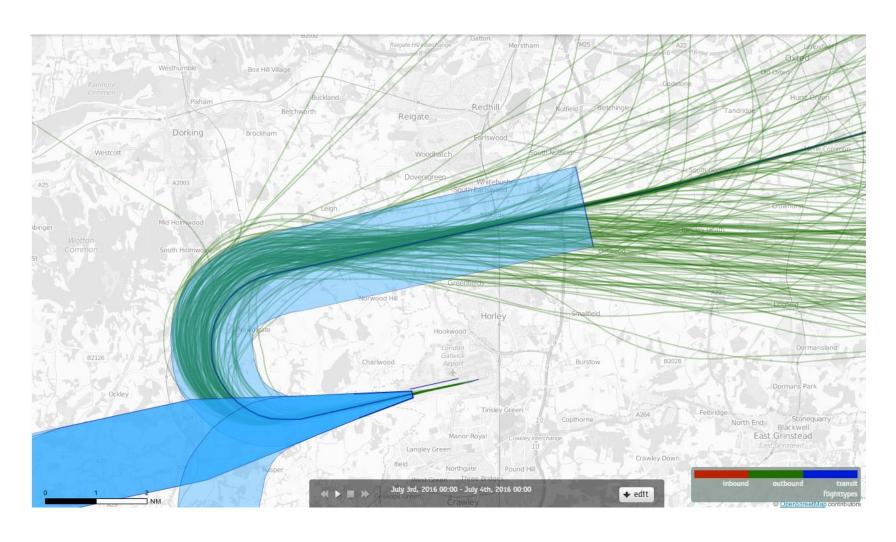

# 26LAMBOURNE 3<sup>rd</sup> July 2016 Aircraft Tracks – 173 Aircraft Showing RNAV1 Departures Only