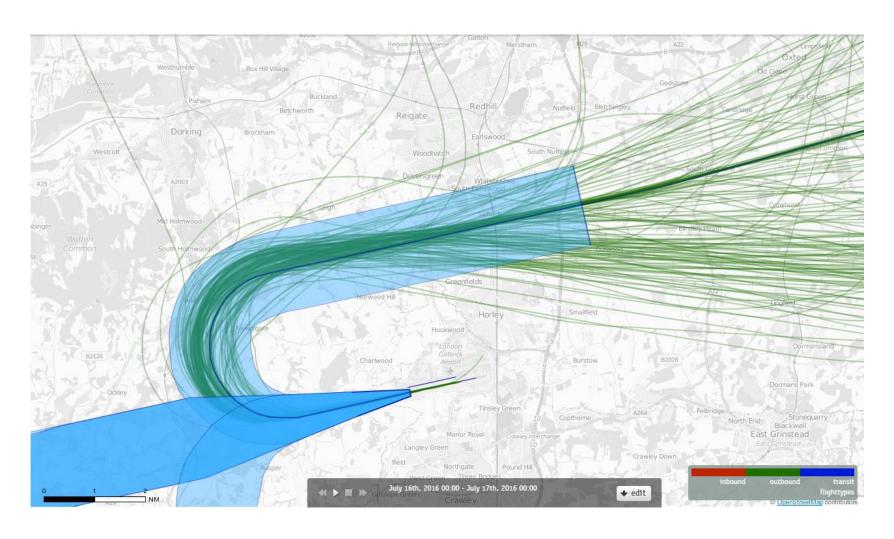

# 26LAMBOURNE 15<sup>th</sup> July 2016 Aircraft Tracks – 157 Aircraft Showing RNAV1 Departures Only