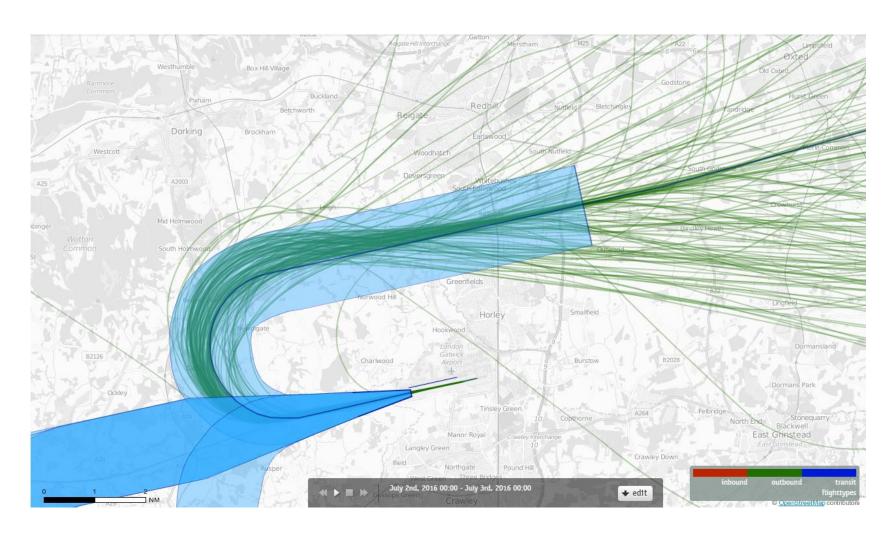

# 26LAMBOURNE 2<sup>nd</sup> July 2016 Aircraft Tracks – 135 Aircraft Showing RNAV1 Departures Only