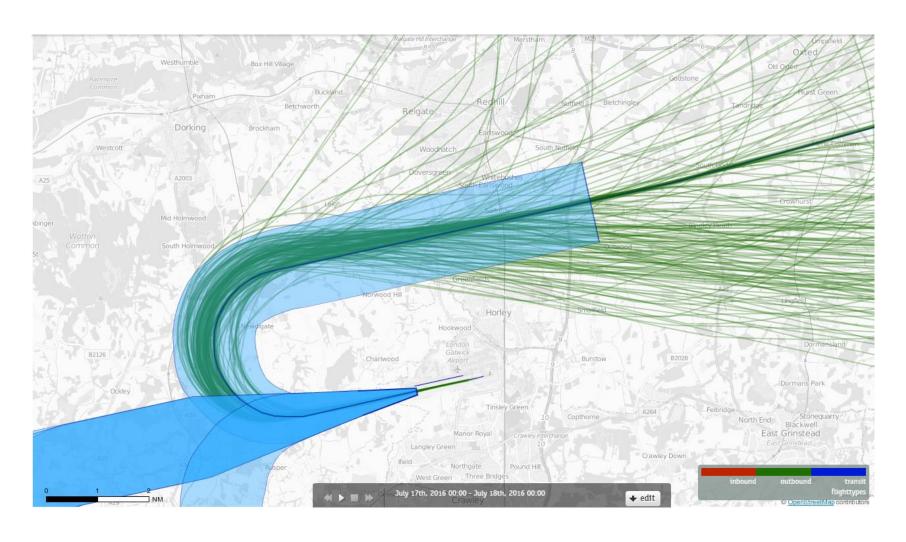

# 26LAMBOURNE 17<sup>th</sup> July 2016 Aircraft Tracks – 180 Aircraft Showing RNAV1 Departures Only