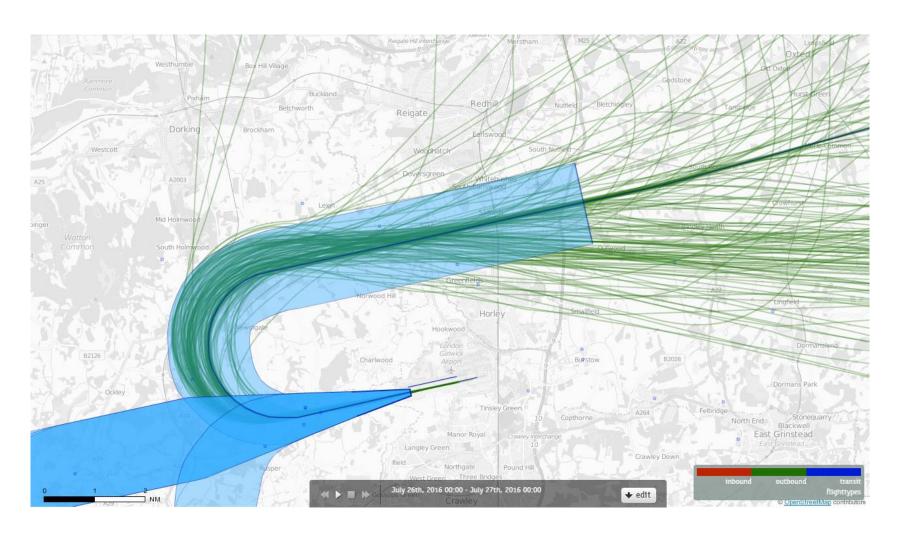

# 26LAMBOURNE 27<sup>th</sup> July 2016 Aircraft Tracks – 165 Aircraft Showing RNAV1 Departures Only