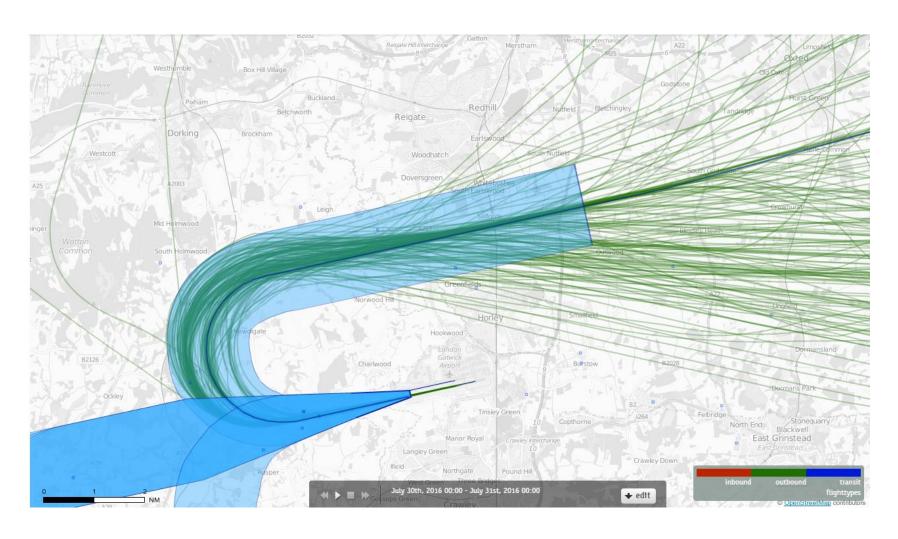

# 26LAMBOURNE 30<sup>th</sup> July 2016 Aircraft Tracks – 157 Aircraft Showing RNAV1 Departures Only