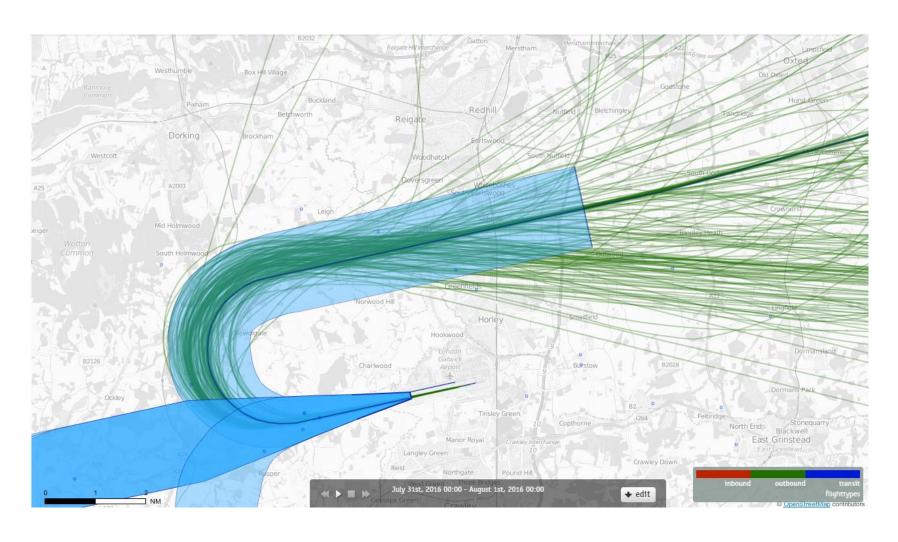

#### 26LAMBOURNE 31st July 2016 Aircraft Tracks – 168 Aircraft Showing RNAV1 Departures Only