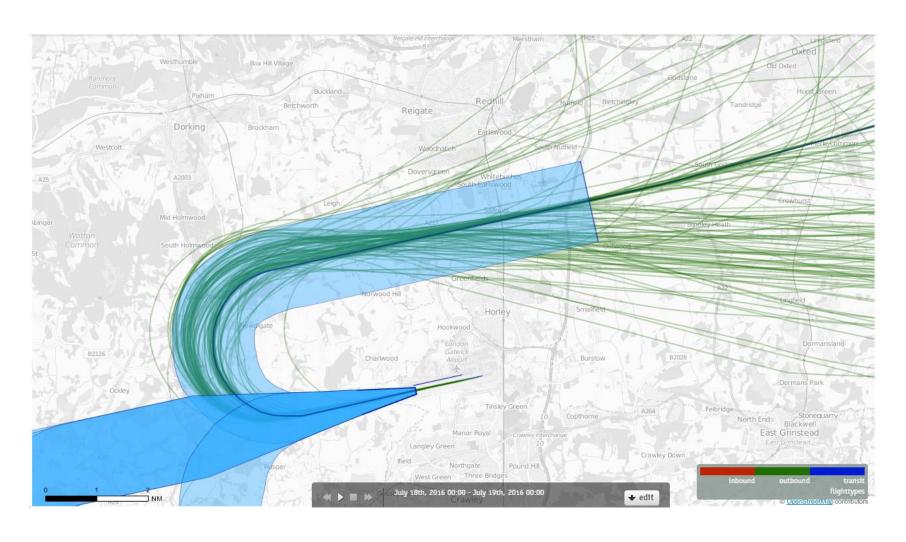

# 26LAMBOURNE 18<sup>th</sup> July 2016 Aircraft Tracks – 116 Aircraft Showing RNAV1 Departures Only