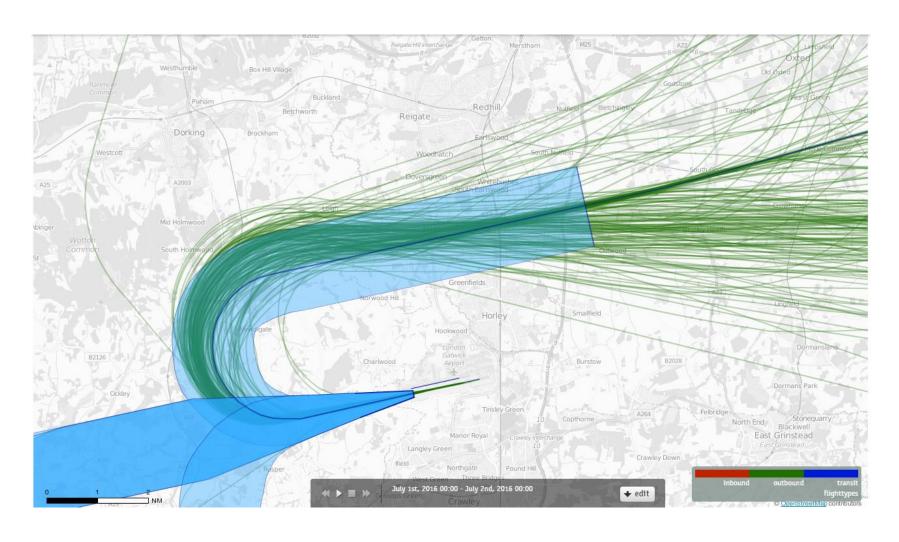

#### 26LAMBOURNE 1st July 2016 Aircraft Tracks – 183 Aircraft Showing RNAV1 Departures Only