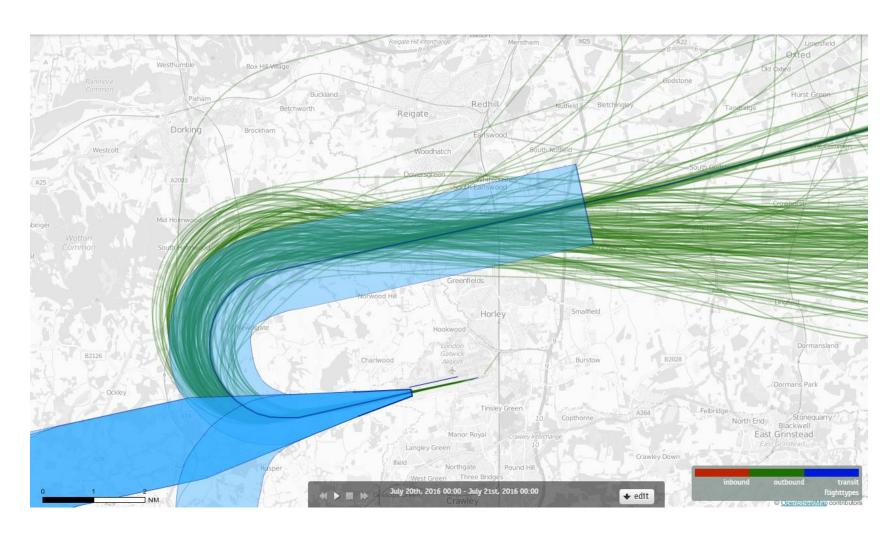

# 26LAMBOURNE 20<sup>th</sup> July 2016 Aircraft Tracks – 192 Aircraft Showing RNAV1 Departures Only