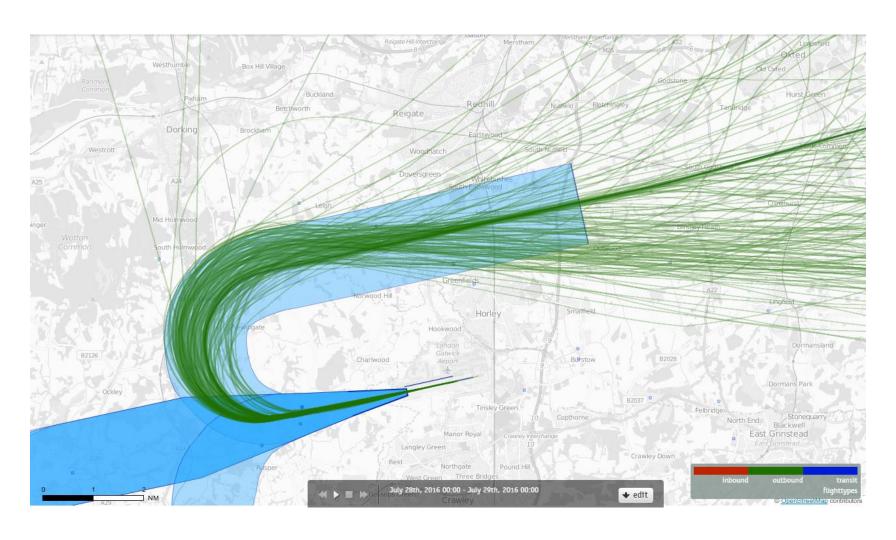

# 26LAMBOURNE 28<sup>th</sup> July 2016 Aircraft Tracks – 167 Aircraft Showing RNAV1 Departures Only