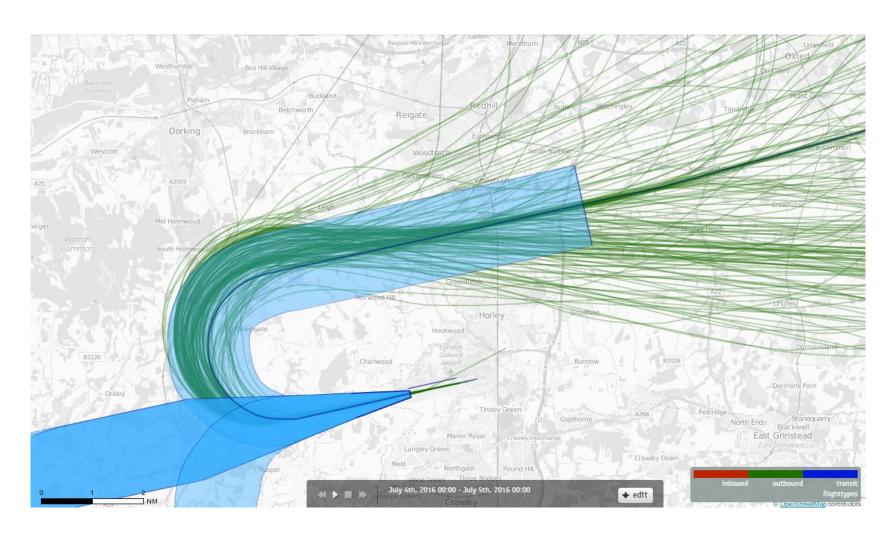

# 26LAMBOURNE 4<sup>th</sup> July 2016 Aircraft Tracks – 171 Aircraft Showing RNAV1 Departures Only