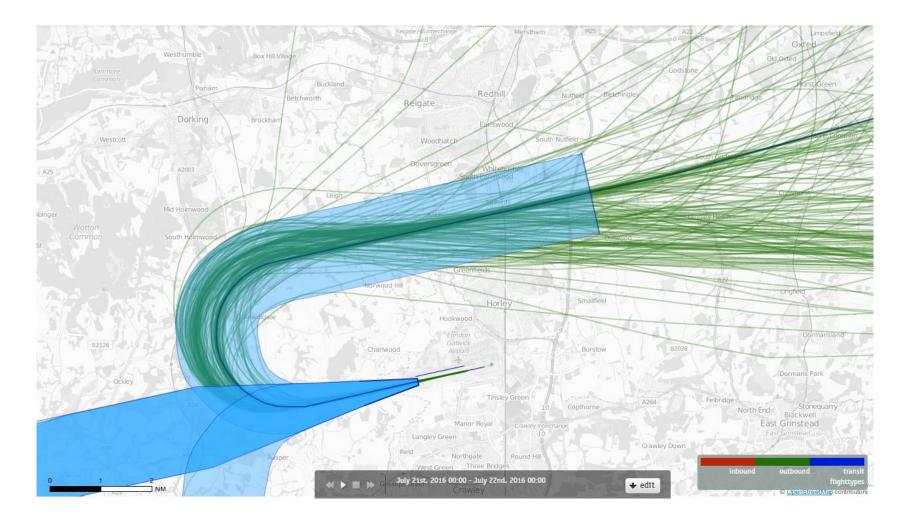

# 26LAMBOURNE 21<sup>st</sup> July 2016 Aircraft Tracks – 169 Aircraft Showing RNAV1 Departures Only