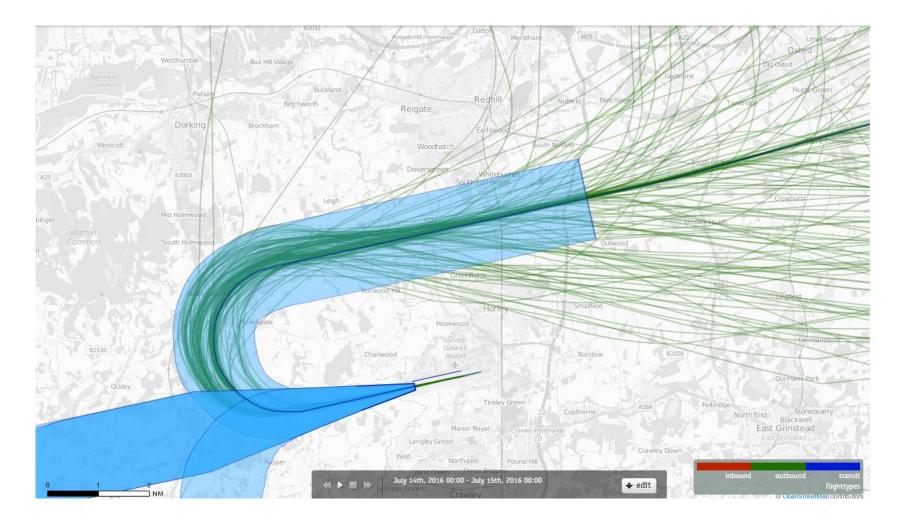

# 26LAMBOURNE 14<sup>th</sup> July 2016 Aircraft Tracks – 130 Aircraft Showing RNAV1 Departures Only