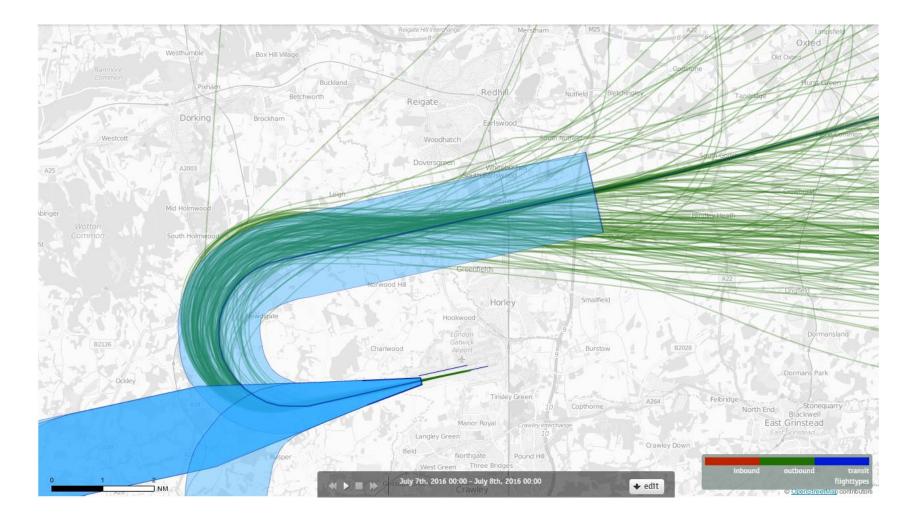

# 26LAMBOURNE 7<sup>th</sup> July 2016 Aircraft Tracks – 164 Aircraft Showing RNAV1 Departures Only