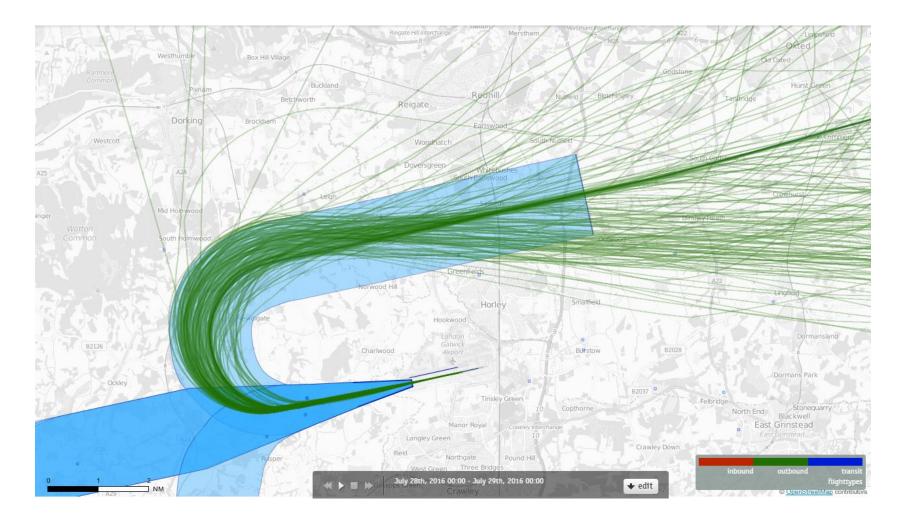

# 26LAMBOURNE 28<sup>th</sup> July 2016 Aircraft Tracks – 167 Aircraft Showing RNAV1 Departures Only