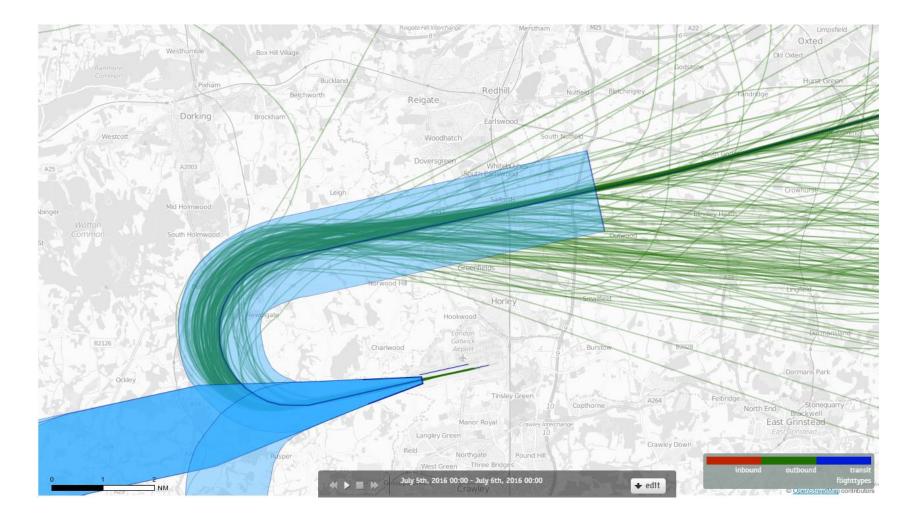

# 26LAMBOURNE 5<sup>th</sup> July 2016 Aircraft Tracks – 174 Aircraft Showing RNAV1 Departures Only