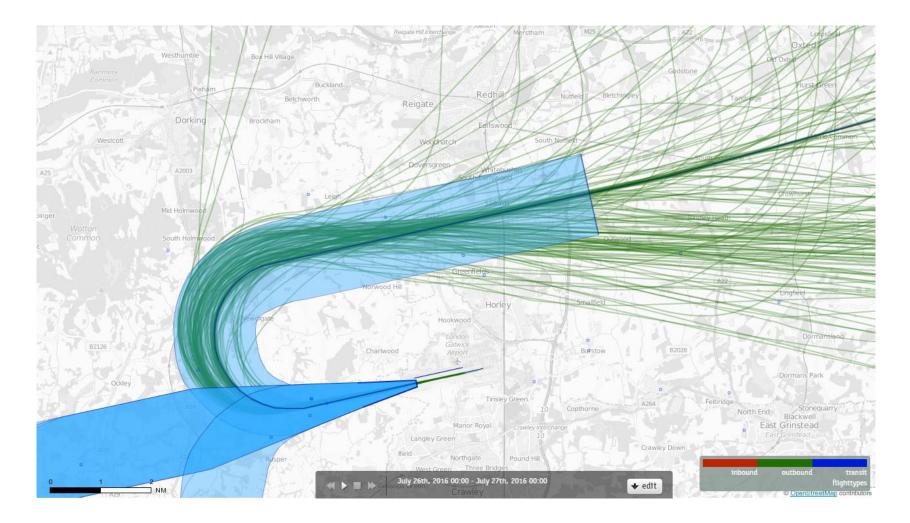

# 26LAMBOURNE 26<sup>th</sup> July 2016 Aircraft Tracks – 155 Aircraft Showing RNAV1 Departures Only