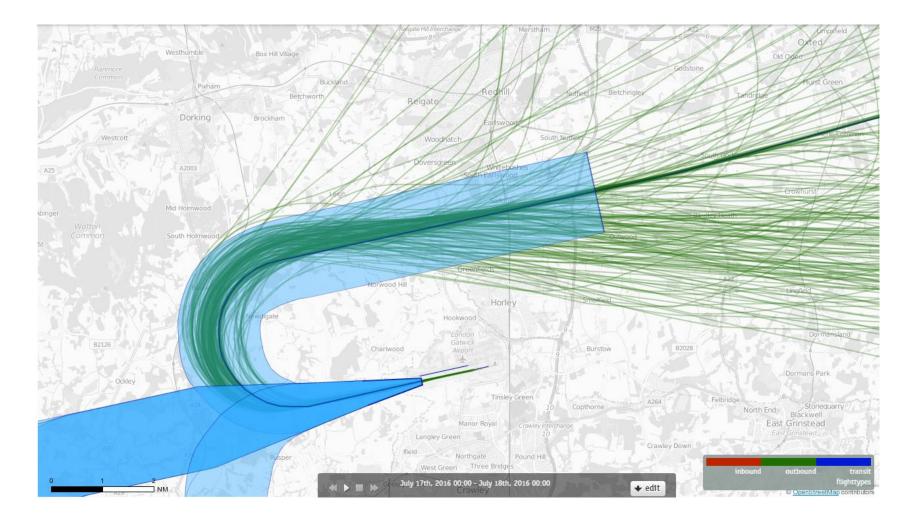

# 26LAMBOURNE 17<sup>th</sup> July 2016 Aircraft Tracks – 180 Aircraft Showing RNAV1 Departures Only