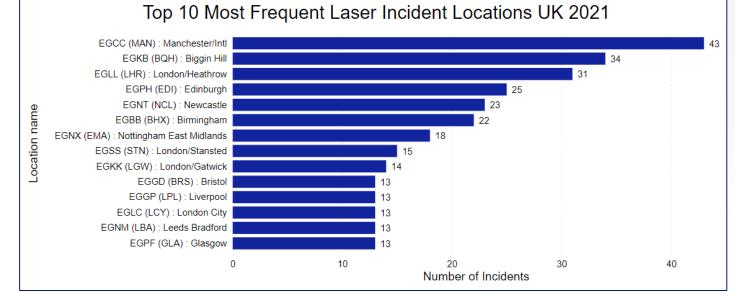

# **UK Laser Incident 2021**

7

| Location name                         | January   | February   | March | April | May    | June   | July  | August  | September    | October   | November          | December | Total |
|---------------------------------------|-----------|------------|-------|-------|--------|--------|-------|---------|--------------|-----------|-------------------|----------|-------|
| EGCC (MAN) : Manchester/Intl          | l 1       |            | 1     | 1     |        | 1      | 2     | - 3     | 2            | 16        | 10                |          | 43    |
| EGKB (BQH) : Biggin Hill              | 1         | 5          | 2     | 1     | 1      | 1      | 1     | 2       | 5            | 10        | 2                 | 3        |       |
| EGLL (LHR) : London/Heathrow          | 2         | 3          |       | 1     |        |        | 1     | 8       | 5            | 6         | 2                 | 3        | 31    |
| EGPH (EDI) : Edinburgh                | 1         |            |       | 2     |        | 2      | 6     | 3       | 4            | 3         | 2                 | 2        | 25    |
| EGNT (NCL) : Newcastle                |           |            |       |       | 1      |        | 4     |         | 5            | 7         | 3                 | 3        | 23    |
| EGBB (BHX) : Birmingham               |           | 1          | 1     |       | 1      | 1      | 3     | 4       | 4            | 4         | 1                 | 2        | 22    |
| EGNX (EMA) : Nottingham East Midlands | 3         | 4          |       | 4     |        |        |       | 1       | 1            | 3         | 2                 |          | 18    |
| EGSS (STN) : London/Stansted          |           | 1          |       |       |        |        | 3     | 1       |              | 2         | 7                 | 1        | 1     |
| EGKK (LGW) : London/Gatwick           |           |            |       |       |        | 1      | 2     | 1       | 4            | 3         | 1                 | 2        | 14    |
| EGGD (BRS) : Bristol                  |           |            | 1     |       |        | 1      | 4     |         | 1            | 2         | 1                 | 3        | 13    |
| EGGP (LPL) : Liverpool                |           | 2          |       |       |        |        | 1     | 2       | 1            | 3         | 3                 | 1        | 13    |
|                                       | Мо        | nthly B    | reak  | lowr  | n of   | all La | aser  | r Incid | ent UK 2     | 2021      |                   |          |       |
| January F                             | ebruary N | March Apri | May   | June  | July A | ugust  | Septe | mber O  | ctober Noven | nber Dece | ember <b>Tota</b> |          |       |
| 25                                    | 31        | 19 21      | 15    | 25    | 58     | 51     |       | 60      | 100          | 82        | 67 <b>55</b> 4    | _        |       |