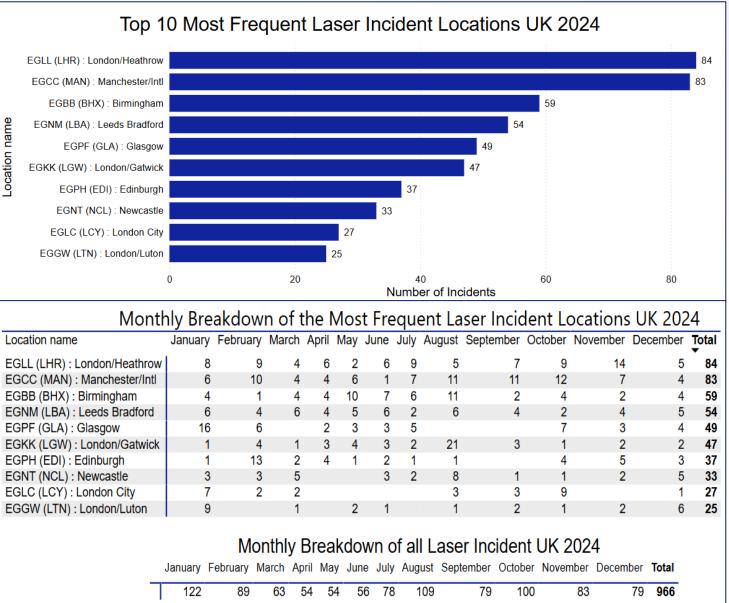

| Location name                                        | Janua | ry Febru | iary I | March A | April I | May | June | July | August | September               | October | November | December | Tota |
|------------------------------------------------------|-------|----------|--------|---------|---------|-----|------|------|--------|-------------------------|---------|----------|----------|------|
| LATI (TIA) : Tirana/Rinas                            |       |          | 1      | 2       |         | 1   | 2    | 1    | 2      | 2                       |         |          |          | 1′   |
| HEGN (HRG) : Hurghada                                |       | 1        |        |         | 1       |     | 1    |      | 1      | 2                       | 1       |          |          |      |
| LGAV (ATH) : LGAV : ATHINAI/ELEFTHERIOS<br>VENIZELOS |       | 1        |        |         |         | 1   |      | 1    |        | 1                       | 1       |          |          | ļ    |
| LTAI (AYT) : Antalya (Civ/Mil)                       |       |          |        |         |         |     | 2    | 2    | 1      |                         |         |          |          | !    |
| DTNH (NBE) : Enfidha                                 |       |          |        |         |         |     | 1    | 1    | 1      |                         |         | 1        |          | 1    |
| HESH (SSH) : Sharm-El-Sheikh                         |       |          | 2      |         |         |     |      | 1    |        | 1                       |         |          |          |      |
| LCLK (LCA) : Larnaca                                 |       |          |        |         | 1       |     | 1    | 1    |        |                         |         |          | 1        |      |
| LFBD (BOD) : Bordeaux Mérignac                       |       |          |        |         | 1       |     |      |      | 1      | 2                       |         |          |          | 4    |
| LIRN (NAP) : Napoli/Capodichino                      |       |          |        |         |         | 1   |      |      | 1      | 2                       |         |          |          |      |
| LTBS (DLM) : Mugla/Dalaman                           |       |          |        |         |         |     |      | 1    | 2      |                         | 1       |          |          |      |
| 、 <i>,</i>                                           | •     |          |        |         |         |     |      |      | Incide | ent 2024<br>ember Decer |         | ıl       |          |      |
| 8 5                                                  | 5 11  | 10 15    | 12     | 21      | 32      |     | 25   |      | 9      | 4                       | 8 16    | 0        |          |      |