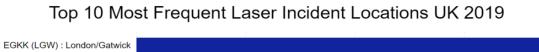

| Location name                         | January   | February   | March   | April | May    | June | July  | August  | September | October  | November | December | Total |
|---------------------------------------|-----------|------------|---------|-------|--------|------|-------|---------|-----------|----------|----------|----------|-------|
|                                       |           | ,          |         |       |        |      |       |         |           |          |          |          | •     |
| EGKK (LGW) : London/Gatwick           | 2         |            | 2       |       | 17     | 6    | 16    | 12      | 10        | 8        | 1        | 6        | 84    |
| EGCC (MAN) : Manchester/Intl          | 4         | 6          | 5       | 7     | 4      | 5    | 2     | 13      | 6         | 11       | 5        | 5        |       |
| EGLL (LHR) : London/Heathrow          | 2         | 9          | 6       | 2     | 7      |      | 6     | 13      | 6         | 5        | 3        | 7        | 66    |
| EGNM (LBA) : Leeds Bradford           | 2         | 3          | 1       |       | 3      | 5    | 5     | 29      | 6         | 1        | 3        | 1        | 59    |
| EGBB (BHX) : Birmingham               | 3         | 3          | 1       | 4     | 6      | 2    | 6     | 7       | 6         | 7        | 2        | 4        | 51    |
| EGGW (LTN) : London/Luton             | 3         | 2          | 1       | 4     | 5      |      | 5     | 1       | 5         | 2        | 1        | 2        | 31    |
| EGLC (LCY) : London City              | 1         | 4          |         | 2     | 1      | 1    |       | 1       | 4         | 9        | 5        | 3        | 31    |
| EGPF (GLA) : Glasgow                  | 2         | 1          | 1       | 4     | 2      | 2    | 1     | 3       | 2         | 2        | 3        | 5        | 28    |
| EGPH (EDI) : Edinburgh                | 1         | 2          | 10      | 3     | 1      |      | 2     | 1       | 2         | 4        |          | 1        | 27    |
| EGNX (EMA) : Nottingham East Midlands | 8         | 1          | 3       | 3     | 1      | 1    |       | 4       | 2         |          |          |          | 23    |
|                                       |           |            |         |       |        |      |       |         |           |          |          |          |       |
|                                       | Month     | ly Brea    | kdow    | n of  | all L  | ase  | r Ind | cident  | UK 201    | 9        |          |          |       |
| January Febru                         | ary March | n April Ma | iy June | July  | August | Sept | ember | October | November  | December | Total    |          |       |
| 59                                    | 62 65     | 5 53 7     | 2 42    | 82    | 133    |      | 103   | 88      | 51        | 80       | 890      |          |       |