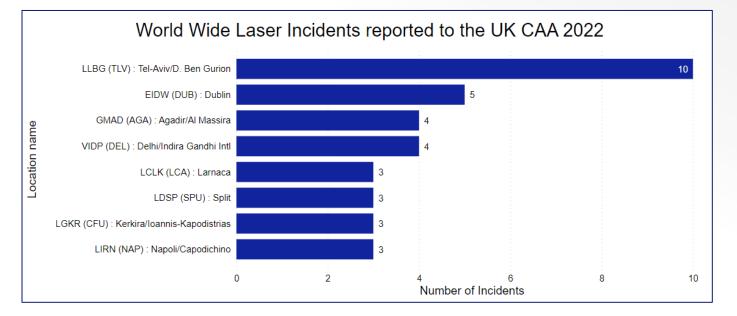

| 60 | 53 | 69 | 70 | 59 | 74 119 | 156 | 140 | 121 | 74 | 64 <b>1059</b> |
|----|----|----|----|----|--------|-----|-----|-----|----|----------------|

| Monthly Breakdown                         | of the I | Most    | Free   | quei   | nt La | sei   | r Incid | lent Woi   | Id Wic       | le 2022  |          |       |
|-------------------------------------------|----------|---------|--------|--------|-------|-------|---------|------------|--------------|----------|----------|-------|
| Location name                             | January  | March   | April  | May    | June  | July  | August  | September  | October      | November | December | Total |
| LLBG (TLV) : Tel-Aviv/D. Ben Gurion       |          | 1       | 1      | 1      | 1     | 2     | 3       |            |              |          | 1        | 10    |
| EIDW (DUB) : Dublin                       |          |         |        |        |       |       |         |            | 1            | 1        | 3        | 5     |
| GMAD (AGA) : Agadir/Al Massira            |          |         |        | 1      |       | 1     | 1       |            | 1            |          |          | 4     |
| VIDP (DEL) : Delhi/Indira Gandhi Intl     |          |         |        | 1      |       |       | 2       | 1          |              |          |          | 4     |
| LCLK (LCA) : Larnaca                      |          |         |        |        | 1     |       |         |            | 2            |          |          | 3     |
| LDSP (SPU) : Split                        |          |         |        |        |       | 2     | 1       |            |              |          |          | 3     |
| LGKR (CFU) : Kerkira/Ioannis-Kapodistrias |          |         |        |        |       | 1     | 1       | 1          |              |          |          | 3     |
| LIRN (NAP) : Napoli/Capodichino           |          |         |        |        | 1     |       | 1       | 1          |              |          |          | 3     |
| EDDP (LEJ) : Leipzig/Halle                |          |         |        |        |       | 1     |         | 1          |              |          |          | 2     |
| GMMX (RAK) : Marrakech/Menara             |          |         |        |        |       |       |         |            |              | 1        | 1        | 2     |
| LBPD (PDV) : Plovdiv                      |          |         |        |        |       |       | 2       |            |              |          |          | 2     |
| Monthly Breakd                            |          |         |        |        |       |       |         |            |              |          |          |       |
| January February March April Ma           | y June J | uly Aug | ust Se | eptemb | er Oc | tober | Novemb  | er Decembe | r Total      |          |          |       |
| 4 2 2 6                                   | 8 12     | 18      | 25     |        | 12    | 8     |         | 6          | 3 <b>111</b> |          |          |       |