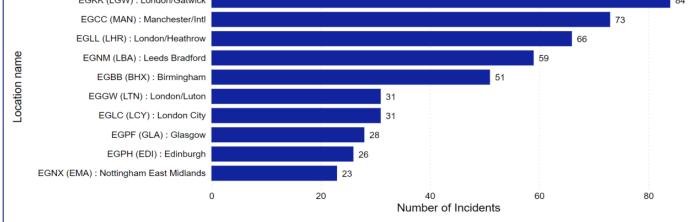

#### World Wide Laser Incidents reported to UK CAA 2019

| Location name                         | January   | February    | Marc  | h April | May   | June   | July  | August   | September       | October  | Novemb      | er December | Tota<br>▼ |
|---------------------------------------|-----------|-------------|-------|---------|-------|--------|-------|----------|-----------------|----------|-------------|-------------|-----------|
| LBSF (SOF) : Sofia                    | 1         | 6           |       | 1       |       |        |       |          |                 |          |             |             | 8         |
| LFPG (CDG) : Paris Charles-De-Gaulle  |           | 2           |       |         | 1     |        | 2     |          |                 |          |             | 2           |           |
| LFBO (TLS) : Toulouse Blagnac         | 1         |             |       | 2       | 1     |        |       | 1        |                 | 1        |             |             | (         |
| HEGN (HRG) : Hurghada                 |           |             |       | 1       |       | 1      | 2     |          |                 |          |             |             | 4         |
| LLBG (TLV) : Tel-Aviv/D. Ben Gurion   |           |             |       |         |       |        |       |          | 1               | 2        |             | 1           | 4         |
| EDDP (LEJ) : Leipzig/Halle            | 1         |             |       |         |       | 1      | 1     |          |                 |          |             |             | ;         |
| FAJS (JNB) : Johannesburg/Jan Smuts   | 1         |             |       | 1       |       |        | 1     |          |                 |          |             |             | ;         |
| LATI (TIA) : Tirana/Rinas             |           | 1           |       |         |       | 1      |       |          |                 |          |             | 1           | ;         |
| LEMG (AGP) : Malaga                   |           |             |       |         |       | 1      |       | 2        |                 |          |             |             | ;         |
| LFMT (MPL) : Montpellier Méditerranée |           |             |       |         |       | 1      |       | 2        |                 |          |             |             | :         |
| LIML (LIN) : Milano/Linate            |           |             |       | 1       | 1     |        | 1     |          |                 |          |             |             | :         |
|                                       | Monthly   | / Break     | dow   | n of \  | Norl  | d Wi   | de l  | Laser    | Incident        | 2019     |             |             |           |
| January Fe                            | bruary Ma | rch April I | May J | une Jul | y Aug | ust Se | pteml | ber Octo | ber Novemb      | er Decem | ber Tota    | I           |           |
|                                       |           | · · ·       | -     |         |       |        |       |          |                 |          |             | _           |           |
| 8                                     | 14        | 85          | 9     | 15 1    | 6     | 22     |       | 16       | 19 <sup>·</sup> | 10       | 5 <b>14</b> | 7           |           |