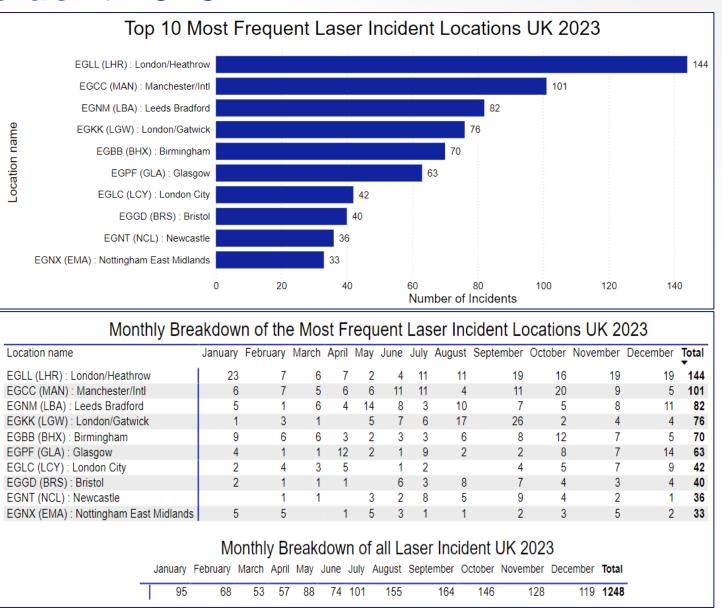

**OFFICIAL - Public** 

| Location name                         | January | February | March | April | May | June | July | August | September | October | November   | December | Total<br>▼ |
|---------------------------------------|---------|----------|-------|-------|-----|------|------|--------|-----------|---------|------------|----------|------------|
| EGLL (LHR) : London/Heathrow          | 6       |          | 1     | 10    | 7   | 6    | 12   | 11     | 13        | 9       | 13         | 9        | 97         |
| EGCC (MAN) : Manchester/Intl          | 10      | 5        | 3     | 11    | 6   | 13   | 12   | 7      | 7         | 7       | 6          | 5        | 92         |
| EGKK (LGW) : London/Gatwick           | 3       | 4        | 4     | 9     | 13  | 10   | 12   | 15     | 5         | 4       | 2          | 4        | 85         |
| EGBB (BHX) : Birmingham               | 2       | 2        | 4     | 5     | 3   | 4    | 7    | 12     | 9         | 12      | 8          | 5        | 73         |
| EGNM (LBA) : Leeds Bradford           |         | 2        | 3     | 5     | 4   | 5    | 9    | 15     | 7         | 9       | 4          | 7        | 70         |
| EGGW (LTN) : London/Luton             | 1       |          | 9     | 5     | 1   | 4    | 4    | 14     | 9         | 5       | 1          | 4        | 57         |
| EGNX (EMA) : Nottingham East Midlands | 1       |          | 2     | 3     |     | 2    | 7    | 7      | 1         | 8       | 3          |          | 34         |
| EGGD (BRS) : Bristol                  | 1       | 1        | 1     | 1     | 1   | 2    | 7    | 6      | 1         | 5       | 2          | 5        | 33         |
| EGGP (LPL) : Liverpool                | 1       |          | 5     | 4     |     | 5    | 3    | 6      | 2         | 2       | 1          | 2        | 31         |
| EGPF (GLA) : Glasgow                  | 5       | 3        | 1     |       | 6   | 1    | 2    | 1      | 4         | 4       |            | 2        | 29         |
| lanuary (                             |         |          |       |       |     |      |      |        | ent UK 2  |         | mbor Tetel |          |            |

| 60 | 53 | 69 | 70 | 59 | 74 119 | 156 | 140 | 121 | 74 | 64 <b>1059</b> |
|----|----|----|----|----|--------|-----|-----|-----|----|----------------|

| Monthly Breakdown                         | of the I | Most    | Free   | quei   | nt La | sei   | r Incid | lent Woi   | Id Wic       | le 2022  |          |       |
|-------------------------------------------|----------|---------|--------|--------|-------|-------|---------|------------|--------------|----------|----------|-------|
| Location name                             | January  | March   | April  | May    | June  | July  | August  | September  | October      | November | December | Total |
| LLBG (TLV) : Tel-Aviv/D. Ben Gurion       |          | 1       | 1      | 1      | 1     | 2     | 3       |            |              |          | 1        | 10    |
| EIDW (DUB) : Dublin                       |          |         |        |        |       |       |         |            | 1            | 1        | 3        | 5     |
| GMAD (AGA) : Agadir/Al Massira            |          |         |        | 1      |       | 1     | 1       |            | 1            |          |          | 4     |
| VIDP (DEL) : Delhi/Indira Gandhi Intl     |          |         |        | 1      |       |       | 2       | 1          |              |          |          | 4     |
| LCLK (LCA) : Larnaca                      |          |         |        |        | 1     |       |         |            | 2            |          |          | 3     |
| LDSP (SPU) : Split                        |          |         |        |        |       | 2     | 1       |            |              |          |          | 3     |
| LGKR (CFU) : Kerkira/Ioannis-Kapodistrias |          |         |        |        |       | 1     | 1       | 1          |              |          |          | 3     |
| LIRN (NAP) : Napoli/Capodichino           |          |         |        |        | 1     |       | 1       | 1          |              |          |          | 3     |
| EDDP (LEJ) : Leipzig/Halle                |          |         |        |        |       | 1     |         | 1          |              |          |          | 2     |
| GMMX (RAK) : Marrakech/Menara             |          |         |        |        |       |       |         |            |              | 1        | 1        | 2     |
| LBPD (PDV) : Plovdiv                      |          |         |        |        |       |       | 2       |            |              |          |          | 2     |
| Monthly Breakd                            |          |         |        |        |       |       |         |            |              |          |          |       |
| January February March April Ma           | y June J | uly Aug | ust Se | eptemb | er Oc | tober | Novemb  | er Decembe | r Total      |          |          |       |
| 4 2 2 6                                   | 8 12     | 18      | 25     |        | 12    | 8     |         | 6          | 3 <b>111</b> |          |          |       |