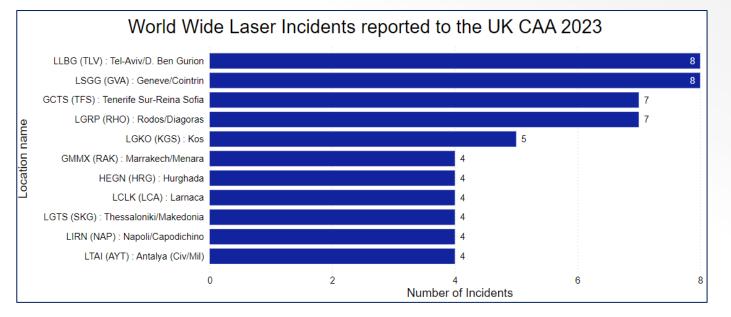

| Monthly Breakdown                    | of the l  | Most F     | requ  | ient  | Lase   | er li | ncidei  | nt World   | Wide    | 2023     |          |       |
|--------------------------------------|-----------|------------|-------|-------|--------|-------|---------|------------|---------|----------|----------|-------|
| Location name                        | January   | February   | April | May   | June   | July  | August  | September  | October | November | December | Total |
| LLBG (TLV) : Tel-Aviv/D. Ben Gurion  | 1         |            | 1     | 1     |        | 2     | 1       | 1          | 1       |          |          | 8     |
| LSGG (GVA) : Geneve/Cointrin         |           | 1          |       | 1     | 1      |       |         | 2          | 2       |          | 1        | 8     |
| GCTS (TFS): Tenerife Sur-Reina Sofia |           |            |       | 1     | 1      | 1     | 1       | 1          |         |          | 2        | 7     |
| LGRP (RHO) : Rodos/Diagoras          |           |            |       | 1     |        | 1     | 1       | 2          | 2       |          |          | 7     |
| LGKO (KGS) : Kos                     |           |            |       |       |        | 4     | 1       |            |         |          |          | 5     |
| GMMX (RAK) : Marrakech/Menara        |           |            |       |       |        |       |         |            | 2       | 2        |          | 4     |
| HEGN (HRG) : Hurghada                |           |            | 1     |       |        | 1     | 2       |            |         |          |          | 4     |
| LCLK (LCA) : Larnaca                 |           |            |       |       | 3      |       |         | 1          |         |          |          | 4     |
| LGTS (SKG) : Thessaloniki/Makedonia  |           | 1          |       |       |        |       | 2       | 1          |         |          |          | 4     |
| LIRN (NAP) : Napoli/Capodichino      | 1         |            |       |       |        | 2     | 1       |            |         |          |          | 4     |
| LTAI (AYT) : Antalya (Civ/Mil)       |           |            | 1     |       | 1      |       |         |            | 2       |          |          | 4     |
| Monthly Breakd                       |           |            |       |       |        |       |         |            |         |          |          |       |
| January February March April Ma      | iy June J | uly August | Septe | ember | Octobe | er No | ovember | December 1 | fotal   |          |          |       |
| 7 8 10 9 1                           | 4 17      | 24 35      |       | 27    | 2      | 6     | 13      | 10         | 200     |          |          |       |