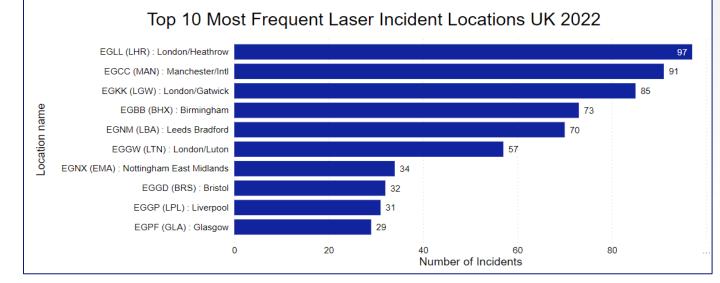

**OFFICIAL - Public** 

| Location name                         | January | February | March | April | May | June | July | August | September | October | November   | December | Total<br>▼ |
|---------------------------------------|---------|----------|-------|-------|-----|------|------|--------|-----------|---------|------------|----------|------------|
| EGLL (LHR) : London/Heathrow          | 6       |          | 1     | 10    | 7   | 6    | 12   | 11     | 13        | 9       | 13         | 9        | 97         |
| EGCC (MAN) : Manchester/Intl          | 10      | 5        | 3     | 11    | 6   | 13   | 12   | 7      | 7         | 7       | 6          | 5        | 92         |
| EGKK (LGW) : London/Gatwick           | 3       | 4        | 4     | 9     | 13  | 10   | 12   | 15     | 5         | 4       | 2          | 4        | 85         |
| EGBB (BHX) : Birmingham               | 2       | 2        | 4     | 5     | 3   | 4    | 7    | 12     | 9         | 12      | 8          | 5        | 73         |
| EGNM (LBA) : Leeds Bradford           |         | 2        | 3     | 5     | 4   | 5    | 9    | 15     | 7         | 9       | 4          | 7        | 70         |
| EGGW (LTN) : London/Luton             | 1       |          | 9     | 5     | 1   | 4    | 4    | 14     | 9         | 5       | 1          | 4        | 57         |
| EGNX (EMA) : Nottingham East Midlands | 1       |          | 2     | 3     |     | 2    | 7    | 7      | 1         | 8       | 3          |          | 34         |
| EGGD (BRS) : Bristol                  | 1       | 1        | 1     | 1     | 1   | 2    | 7    | 6      | 1         | 5       | 2          | 5        | 33         |
| EGGP (LPL) : Liverpool                | 1       |          | 5     | 4     |     | 5    | 3    | 6      | 2         | 2       | 1          | 2        | 31         |
| EGPF (GLA) : Glasgow                  | 5       | 3        | 1     |       | 6   | 1    | 2    | 1      | 4         | 4       |            | 2        | 29         |
| lanuary (                             |         |          |       |       |     |      |      |        | ent UK 2  |         | mbor Tetel |          |            |

| 60 | 53 | 69 | 70 | 59 | 74 119 | 156 | 140 | 121 | 74 | 64 <b>1059</b> |
|----|----|----|----|----|--------|-----|-----|-----|----|----------------|

| Monthly Breakdown                         | of the I | Most    | Free   | quei   | nt La | sei   | r Incid | lent Woi   | Id Wic       | le 2022  |          |       |
|-------------------------------------------|----------|---------|--------|--------|-------|-------|---------|------------|--------------|----------|----------|-------|
| Location name                             | January  | March   | April  | May    | June  | July  | August  | September  | October      | November | December | Total |
| LLBG (TLV) : Tel-Aviv/D. Ben Gurion       |          | 1       | 1      | 1      | 1     | 2     | 3       |            |              |          | 1        | 10    |
| EIDW (DUB) : Dublin                       |          |         |        |        |       |       |         |            | 1            | 1        | 3        | 5     |
| GMAD (AGA) : Agadir/Al Massira            |          |         |        | 1      |       | 1     | 1       |            | 1            |          |          | 4     |
| VIDP (DEL) : Delhi/Indira Gandhi Intl     |          |         |        | 1      |       |       | 2       | 1          |              |          |          | 4     |
| LCLK (LCA) : Larnaca                      |          |         |        |        | 1     |       |         |            | 2            |          |          | 3     |
| LDSP (SPU) : Split                        |          |         |        |        |       | 2     | 1       |            |              |          |          | 3     |
| LGKR (CFU) : Kerkira/Ioannis-Kapodistrias |          |         |        |        |       | 1     | 1       | 1          |              |          |          | 3     |
| LIRN (NAP) : Napoli/Capodichino           |          |         |        |        | 1     |       | 1       | 1          |              |          |          | 3     |
| EDDP (LEJ) : Leipzig/Halle                |          |         |        |        |       | 1     |         | 1          |              |          |          | 2     |
| GMMX (RAK) : Marrakech/Menara             |          |         |        |        |       |       |         |            |              | 1        | 1        | 2     |
| LBPD (PDV) : Plovdiv                      |          |         |        |        |       |       | 2       |            |              |          |          | 2     |
| Monthly Breakd                            |          |         |        |        |       |       |         |            |              |          |          |       |
| January February March April Ma           | y June J | uly Aug | ust Se | eptemb | er Oc | tober | Novemb  | er Decembe | r Total      |          |          |       |
| 4 2 2 6                                   | 8 12     | 18      | 25     |        | 12    | 8     |         | 6          | 3 <b>111</b> |          |          |       |