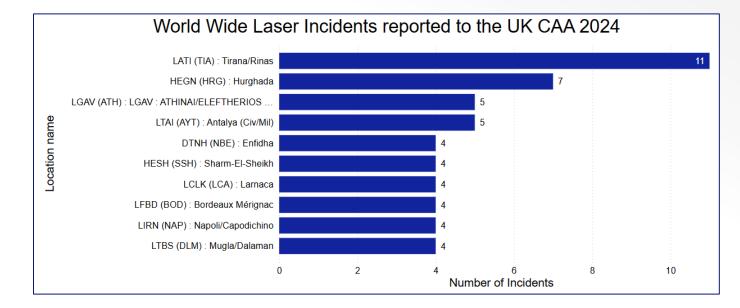

| Location name                                        | Janua | ry Febru | iary I | March A | April I | May | June | July | August | September               | October | November | December | Tota |
|------------------------------------------------------|-------|----------|--------|---------|---------|-----|------|------|--------|-------------------------|---------|----------|----------|------|
| LATI (TIA) : Tirana/Rinas                            |       |          | 1      | 2       |         | 1   | 2    | 1    | 2      | 2                       |         |          |          | 1′   |
| HEGN (HRG) : Hurghada                                |       | 1        |        |         | 1       |     | 1    |      | 1      | 2                       | 1       |          |          |      |
| LGAV (ATH) : LGAV : ATHINAI/ELEFTHERIOS<br>VENIZELOS |       | 1        |        |         |         | 1   |      | 1    |        | 1                       | 1       |          |          | ļ    |
| LTAI (AYT) : Antalya (Civ/Mil)                       |       |          |        |         |         |     | 2    | 2    | 1      |                         |         |          |          | !    |
| DTNH (NBE) : Enfidha                                 |       |          |        |         |         |     | 1    | 1    | 1      |                         |         | 1        |          | 1    |
| HESH (SSH) : Sharm-El-Sheikh                         |       |          | 2      |         |         |     |      | 1    |        | 1                       |         |          |          |      |
| LCLK (LCA) : Larnaca                                 |       |          |        |         | 1       |     | 1    | 1    |        |                         |         |          | 1        |      |
| LFBD (BOD) : Bordeaux Mérignac                       |       |          |        |         | 1       |     |      |      | 1      | 2                       |         |          |          | 4    |
| LIRN (NAP) : Napoli/Capodichino                      |       |          |        |         |         | 1   |      |      | 1      | 2                       |         |          |          |      |
| LTBS (DLM) : Mugla/Dalaman                           |       |          |        |         |         |     |      | 1    | 2      |                         | 1       |          |          |      |
| 、 <i>,</i>                                           | •     |          |        |         |         |     |      |      | Incide | ent 2024<br>ember Decer |         | ıl       |          |      |
| 8 5                                                  | 5 11  | 10 15    | 12     | 21      | 32      |     | 25   |      | 9      | 4                       | 8 16    | 0        |          |      |