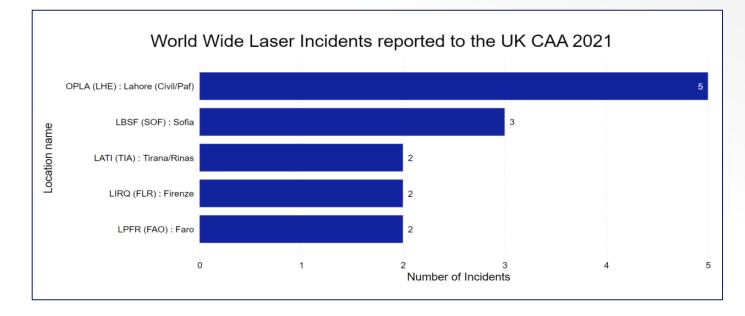

**OFFICIAL - Public** 

| Location name                                                 | January    | March   | April | May    | June   | July  | August  | September    | October  | November   | December | Total |
|---------------------------------------------------------------|------------|---------|-------|--------|--------|-------|---------|--------------|----------|------------|----------|-------|
| OPLA (LHE) : Lahore (Civil/Paf)                               |            | 1       | 1     |        | 1      | 1     |         |              | 1        |            |          | 5     |
| LBSF (SOF) : Sofia                                            |            |         |       |        |        |       |         |              |          | 1          | 2        | 3     |
| EPLB : LUBLIN                                                 |            | 1       |       |        |        |       | 1       |              |          |            |          | 2     |
| LATI (TIA) : Tirana/Rinas                                     |            |         |       |        |        | 1     | 1       |              |          |            |          | 2     |
| LIRQ (FLR) : Firenze                                          |            |         |       |        |        |       |         |              |          | 2          |          | 2     |
| LPFR (FAO) : Faro                                             |            |         |       |        | 1      |       |         | 1            |          |            |          | 2     |
| EBBR (BRU) : Brussels/Brussels-National<br>(Brussels Airport) |            | 1       |       |        |        |       |         |              |          |            |          | 1     |
| EDDP (LEJ) : Leipzig/Halle                                    |            |         |       |        |        |       |         | 1            |          |            |          | 1     |
| EGNS (IOM) : Isle Of Man/Ronaldsway                           |            |         |       |        |        |       |         |              | 1        |            |          | 1     |
| EHAM (AMS) : Amsterdam/Schiphol                               |            |         |       |        |        |       |         | 1            |          |            |          | 1     |
|                                                               | Month      | ly Bre  | eako  | lowr   | n of \ | Nor   | ld Wic  | le Laser     | Incide   | nt 2021    |          |       |
| January N                                                     | Aarch Apri | i May . | June  | July A | lugust | Septe | ember O | ctober Nover | mber Dec | ember Tota | l        |       |
|                                                               | 3 2        | > 2     | 2     | 4      | 4      |       | 10      | 5            | 12       | 5 50       | )        |       |