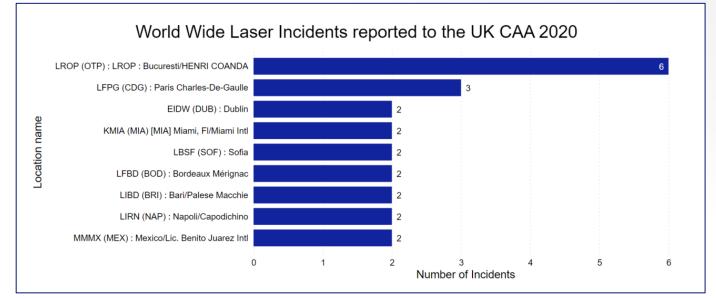

| Monthly Breakdowr                           | n of the    | Most I   | requ    | ient   | Lase    | er li | ncide     | nt World    | Wide    | 2020     |          |       |
|---------------------------------------------|-------------|----------|---------|--------|---------|-------|-----------|-------------|---------|----------|----------|-------|
| Location name                               | January     | February | March   | April  | June    | July  | August    | September   | October | November | December | Total |
| LROP (OTP) : LROP : Bucuresti/HENRI COANDA  | 1           | 1        |         |        |         | 2     | 2         | 1           |         |          |          | 6     |
| LBSF (SOF) : Sofia                          |             |          | 1       |        |         |       | 2         |             |         |          |          | 3     |
| LFPG (CDG) : Paris Charles-De-Gaulle        | 1           |          |         |        |         |       | 1         | 1           |         |          |          | 3     |
| LIRN (NAP) : Napoli/Capodichino             | 1           |          |         |        |         |       |           |             | 2       |          |          | 3     |
| EIDW (DUB) : Dublin                         |             |          |         |        |         |       |           |             | 2       |          |          | 2     |
| KMIA (MIA) [MIA] Miami, FI/Miami Intl       |             |          |         |        |         |       |           |             |         |          | 2        | 2     |
| LFBD (BOD) : Bordeaux Mérignac              |             |          |         | 1      |         |       | 1         |             |         |          |          | 2     |
| LIBD (BRI) : Bari/Palese Macchie            |             |          |         |        | 1       |       |           | 1           |         |          |          | 2     |
| MMMX (MEX) : Mexico/Lic. Benito Juarez Intl |             |          | 1       |        |         |       | 1         |             |         |          |          | 2     |
| EBLG (LGG) : Liège/Liège (Liège Airport)    |             |          |         |        |         |       |           |             |         | 1        |          | 1     |
| MUVR (VRA) : Varadero                       |             | 1        |         |        |         |       |           |             |         |          |          | 1     |
| Monthly                                     | / Break     | down o   | f Wor   | ld N   | /ide L  | as    | er Inci   | ident 202   | 20      |          |          |       |
| January February Ma                         | rch April N | lay June | July Au | gust S | Septemb | er C  | October N | November De | ecember | Total    |          |       |
| 5 7                                         | 2 1         | 1 3      | 5       | 14     |         | 5     | 11        | 3           | 2       | 59       |          |       |