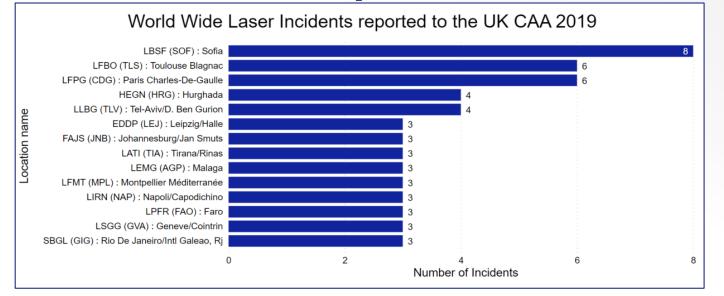

## **UK Laser Incident 2020**

| Location name                         | January   | Februar  | y March | Apri | May  | June   | August  | September  | October  | November | December | Total<br>▼ |
|---------------------------------------|-----------|----------|---------|------|------|--------|---------|------------|----------|----------|----------|------------|
| EGCC (MAN) : Manchester/Intl          | 5         | -        | 7 3     |      |      |        | 5       | 8          | 5        | 4        | 2        | 39         |
| EGLL (LHR) : London/Heathrow          | 5         | !        | 52      | 1    | 1    |        | 3       | 3          | 3        | 3        | 3        | 29         |
| EGKK (LGW) : London/Gatwick           |           |          | 2 2     |      |      |        | 6       | 4          | 3        |          | 2        | 19         |
| EGNX (EMA) : Nottingham East Midlands | 2         |          | 1 2     |      | 2    | ! 1    | 1       | 3          |          | 4        | 1        | 17         |
| EGBB (BHX) : Birmingham               | 6         |          | 15      | 2    |      |        |         |            | 1        |          | 1        | 16         |
| EGLC (LCY) : London City              | 3         | !        | 52      |      |      |        |         |            | 1        |          | 2        | 13         |
| EGGD (BRS) : Bristol                  | 3         | :        | 21      |      |      |        | 2       | 2          | 2        |          |          | 12         |
| EGGP (LPL) : Liverpool                | 3         |          | 21      |      |      |        |         | 1          | 1        |          | 3        | 11         |
| EGKB (BQH) : Biggin Hill              |           |          |         |      |      |        |         | 3          | 1        | 1        | 5        | 10         |
| EGNM (LBA) : Leeds Bradford           | 3         |          | 1 1     |      |      |        |         | 1          | 4        |          |          | 10         |
| EGPF (GLA) : Glasgow                  |           | 4        | 4 2     |      |      |        |         | 2          | 2        |          |          | 10         |
|                                       | Мо        | nthly E  | Break   | dow  | n of | all L  | aser Ir | ncident L  | JK 202   | 20       |          |            |
| January F                             | ebruary 1 | March Ap | ril May | June | July | August | Septemb | er October | November | December | Total    |            |
| 60                                    | 54        | 46 1     | 7 22    | 9    | 35   | 61     |         | 59 43      | 38       | 48       | 492      |            |