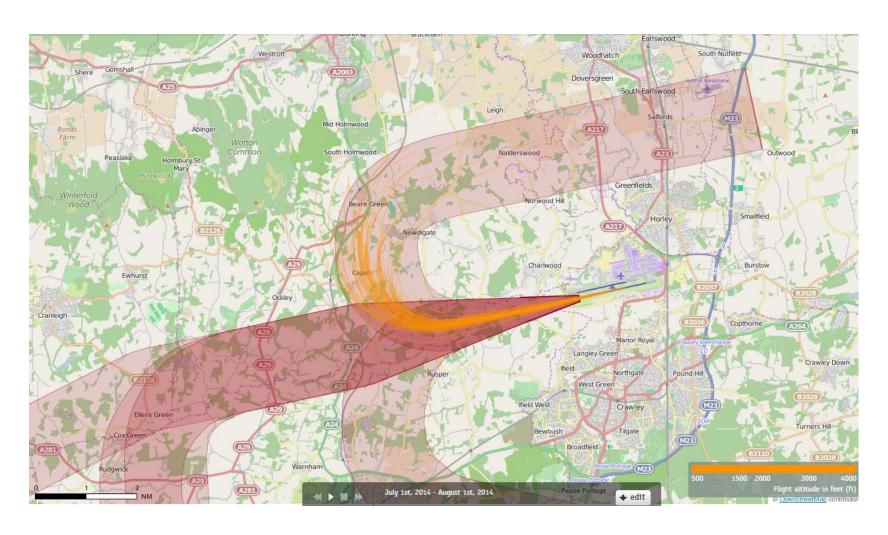

## 26LAMBOURNE July 2014 Aircraft Tracks Cut Off at 4000ft Altitude 3381 Aircraft – Showing P-RNAV Departures Only