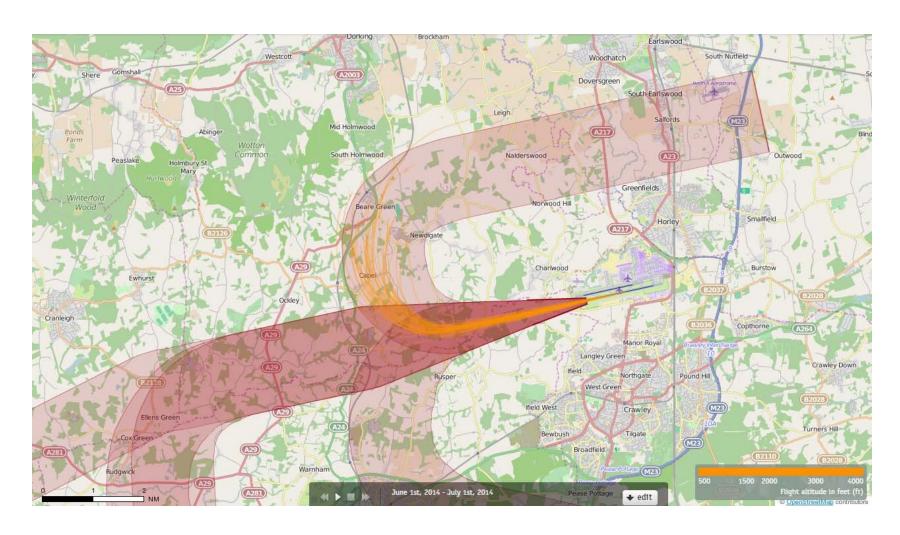

# 26LAMBOURNE June 2014 Aircraft Tracks Cut Off at 4000ft Altitude 2538 Aircraft – Showing P-RNAV Departures Only

Orange plots show the tracks of aircraft until at an altitude of 4000ft