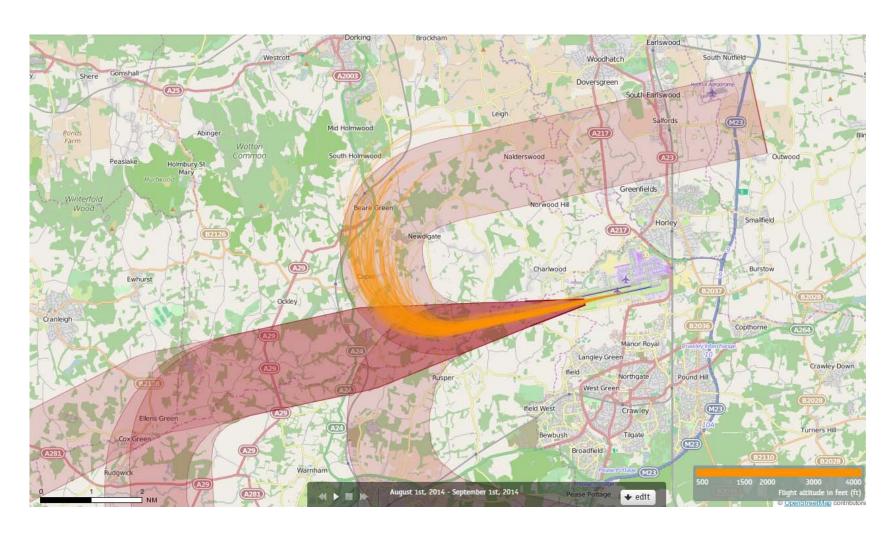

#### 26LAMBOURNE August 2014 Aircraft Tracks Cut Off at 4000ft Altitude 148 Aircraft – Showing CONVENTIONAL Departures Only