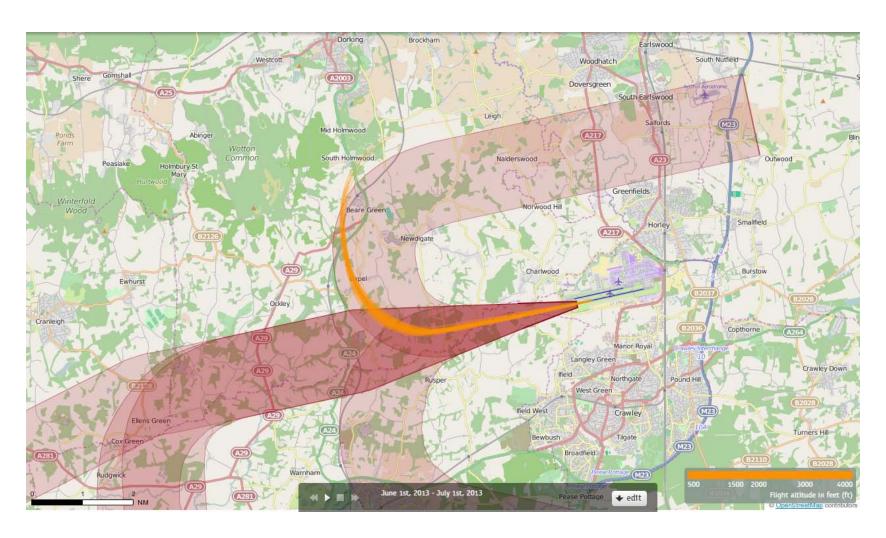

### 26LAMBOURNE June 2013 Aircraft Tracks Cut Off at 4000ft Altitude 65 Aircraft – Showing P-RNAV Departures Only