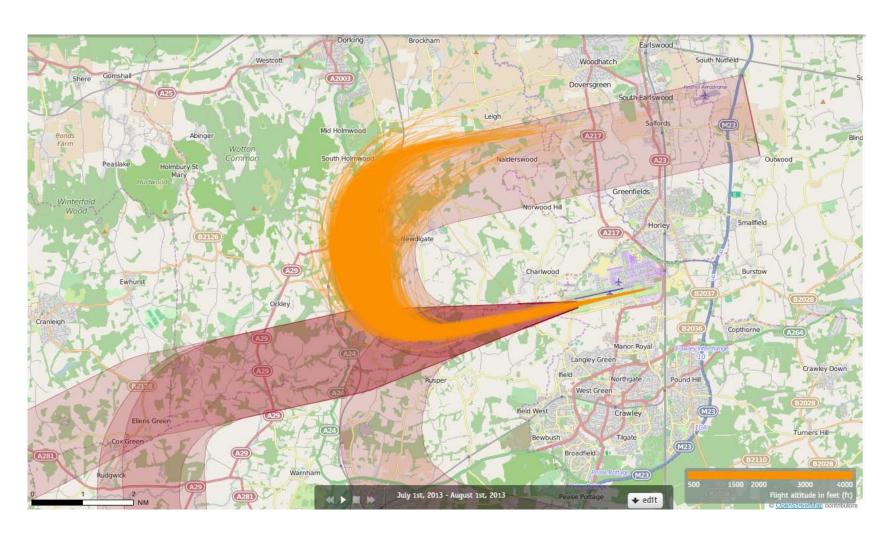

### 26LAMBOURNE June 2013 Aircraft Tracks Cut Off at 4000ft Altitude 3043 Aircraft – Showing CONVENTIONAL Departures Only