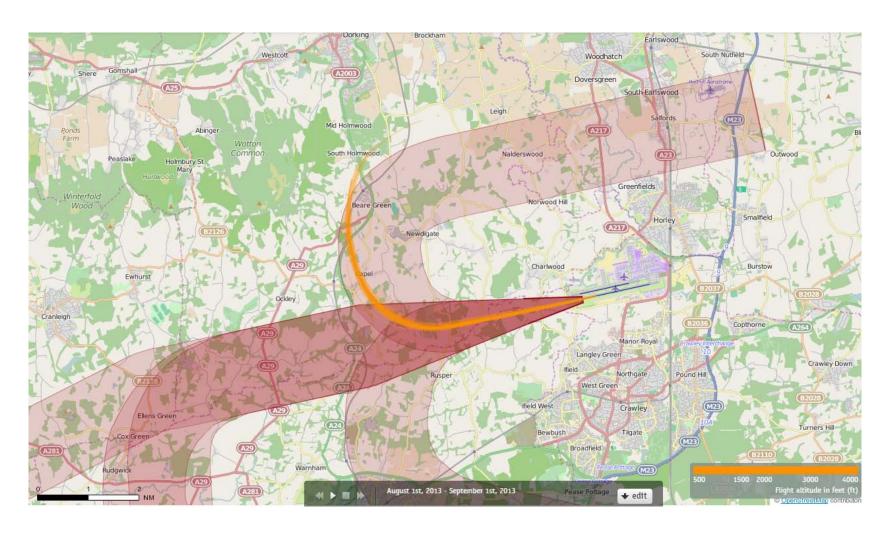

#### 26LAMBOURNE August 2013 Aircraft Tracks Cut Off at 4000ft Altitude 48 Aircraft – Showing P-RNAV Departures Only