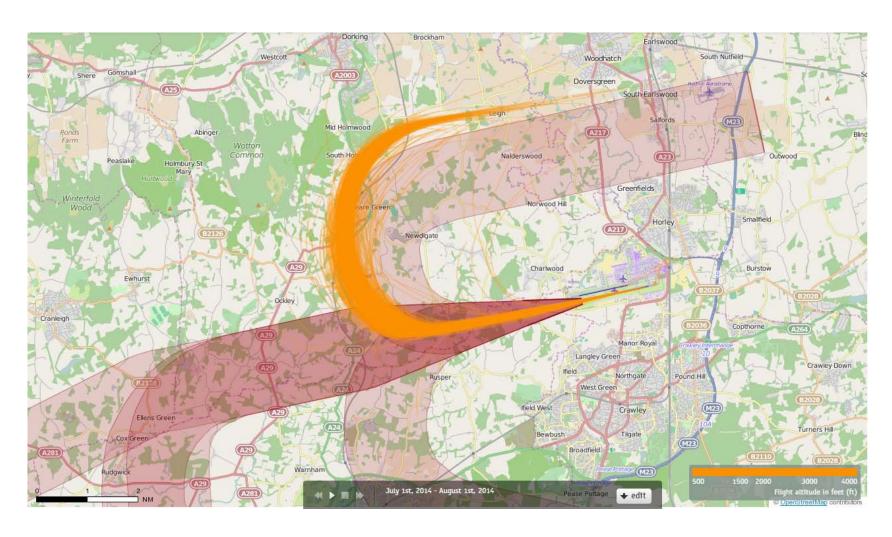

## 26LAMBOURNE July 2014 Aircraft Tracks Cut Off at 4000ft Altitude 3381 Aircraft – Showing P-RNAV Departures Only