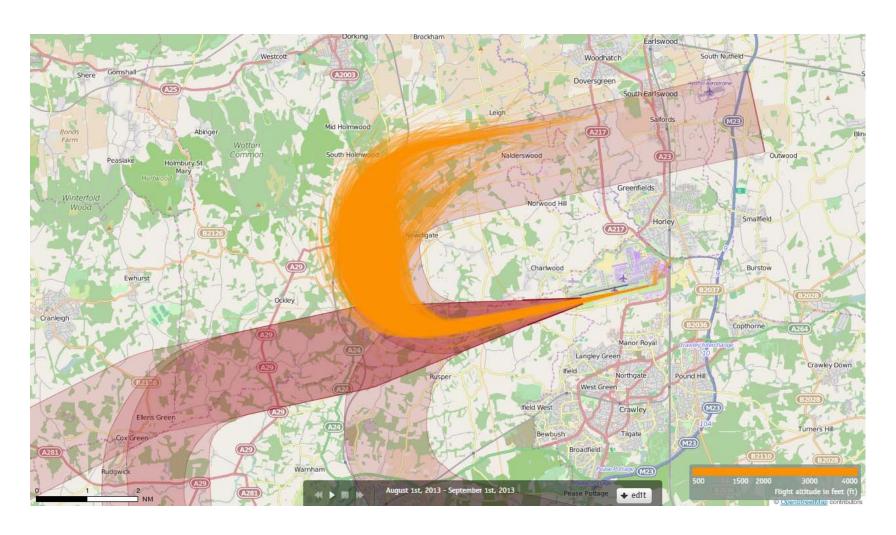

## 26LAMBOURNE August 2013 Aircraft Tracks Cut Off at 4000ft Altitude 4092 Aircraft – Showing CONVENTIONAL Departures Only