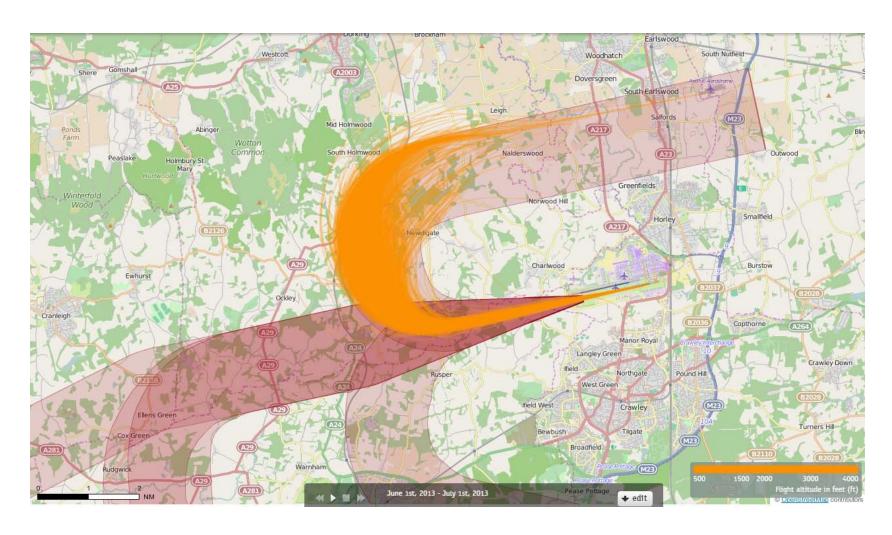

### 26LAMBOURNE June 2013 Aircraft Tracks Cut Off at 4000ft Altitude 3043 Aircraft – Showing CONVENTIONAL Departures Only