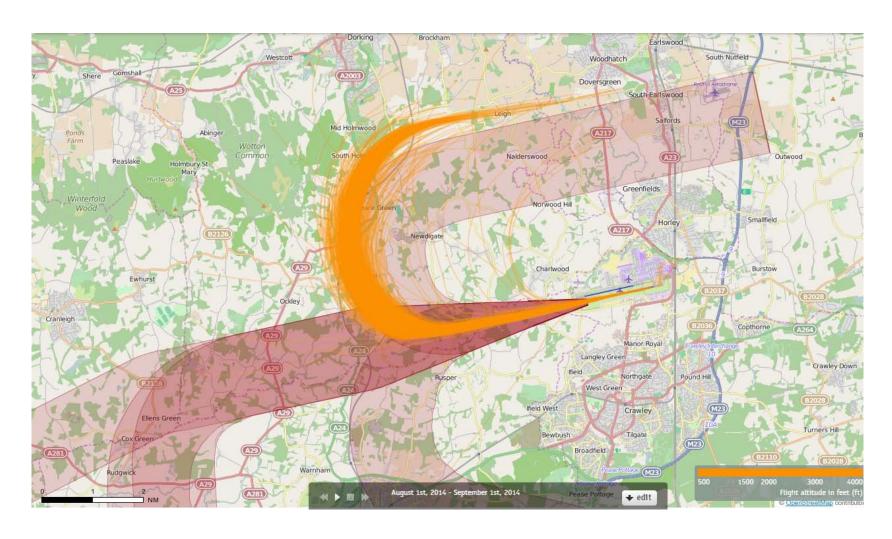

## 26LAMBOURNE August 2014 Aircraft Tracks Cut Off at 4000ft Altitude 4364 Aircraft – Showing P-RNAV Departures Only