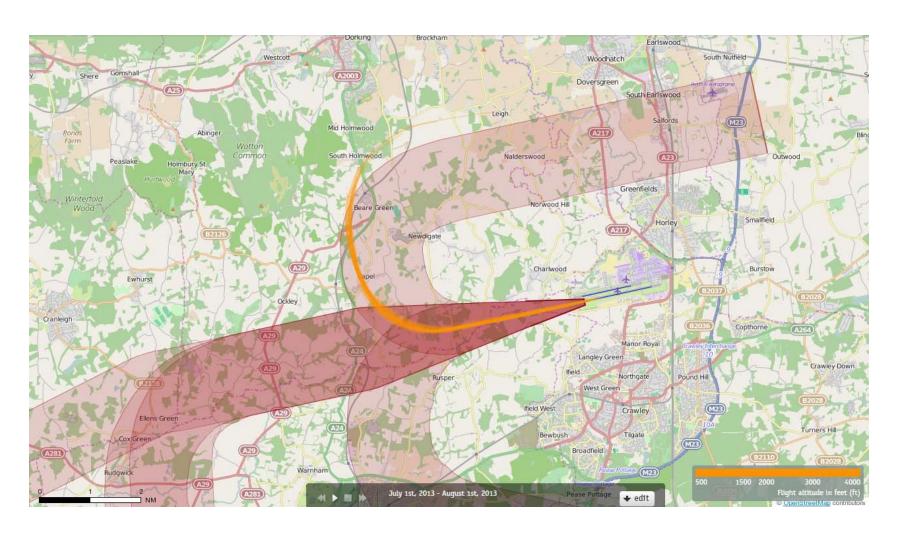

### 26LAMBOURNE June 2013 Aircraft Tracks Cut Off at 4000ft Altitude 65 Aircraft – Showing P-RNAV Departures Only