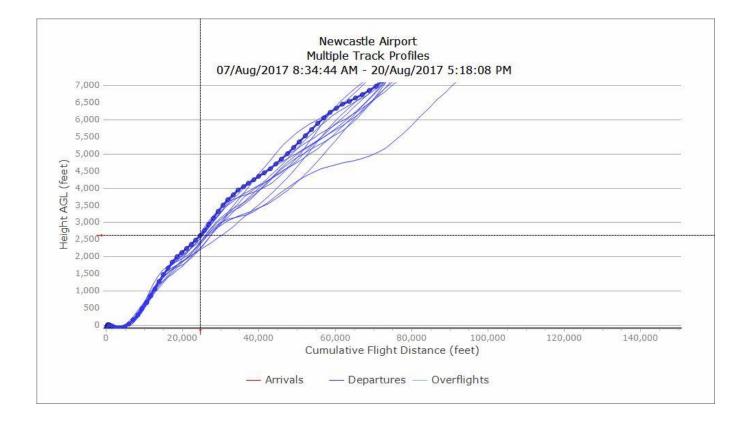

t
- The data has been obtained from the Noise and Track keeping system and a small number of tracks have returned readings which could be attributed to a system/comms error on a small number of tracks.

## • Q2 2017 – Vertical Track Plots GIRLI 1Y Waypoint NTW03

## 8/5/17 - 21/5/17, GIRLI 1Y A319 (11 TRACKS)



## 8/5/17 - 21/5/17, GIRLI 1Y A320 (4 TRACKS)



## 8/5/17 - 21/5/17, GIRLI 1Y B733 (2 TRACKS)



## 8/5/17 - 21/5/17, GIRLI 1Y B738 (18 TRACKS)



Newcastle International Airport

## 8/5/17 - 21/5/17, GIRLI 1Y DH8D (6 TRACKS)



- Q3 2017 Vertical Track Plots
- GIRLI 1Y
- Waypoint NTW03

## 7/8/17 - 28/8/17, GIRLI 1Y A319 (10 TRACKS)



## 7/8/17 - 28/8/17, GIRLI 1Y A320 (2 TRACKS)



## 7/8/17 - 28/8/17, GIRLI 1Y B733 (4 TRACKS)



## 7/8/17 - 28/8/17, GIRLI 1Y B738 (13 TRACKS)



#### 7/8/17 – 28/8/17, GIRLI 1Y DH8D (1 TRACKS)



- Q4 2017 Vertical Track Plots
- GIRLI 1Y
- Waypoint NTW03

## 6/11/17 - 19/11/17, GIRLI 1Y A319 (6 TRACKS)



## 6/11/17 - 19/11/17, GIRLI 1Y A320 (3 TRACKS)



## 6/11/17 - 19/11/17, GIRLI 1Y B733 (3 TRACKS)



## 6/11/17 – 19/11/17, GIRLI 1Y B738 (9 TRACKS)



## 6/11/17 - 19/11/17, GIRLI 1Y DH8D (6 TRACKS)



- Q1 2018 Vertical Track Plots
- GIRLI 1Y
- Waypoint NTW03

## 5/2/18 - 18/2/18, GIRLI 1Y A319 (6 TRACKS)



## 5/2/18 - 18/2/18, GIRLI 1Y A320 (0 TRACKS)

Newcastle International Airport

### 5/2/18 – 18/2/18, GIRLI 1Y B733 (1 TRACKS)



## 5/2/18 - 18/2/18, GIRLI 1Y B738 (6 TRACKS)



## 5/2/18 – 18/2/18, GIRLI 1Y DH8D (4 TRACKS)



- Q2 2017 Vertical Track Plots
- GIRLI 1T
- Waypoint NTE05

## 8/5/17 – 21/5/17, GIRLI 1T A319