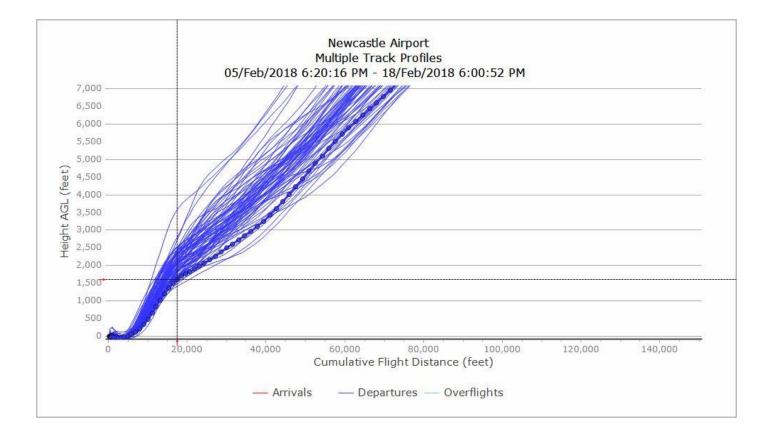

7/8/17 – 28/8/17, GIRLI 3X A320 (70 TRACKS)



# 7/8/17 - 28/8/17, GIRLI 3X B733 (50 TRACKS)



# 7/8/17 – 28/8/17, GIRLI 3X B738 (192 TRACKS)



# 7/8/17 - 28/8/17, GIRLI 3X DH8D (46 TRACKS)



- Q4 2017 Vertical Track Plots
- GIRLI 3X
- Waypoint NTW02

# 6/11/17 - 19/11/17, GIRLI 3X A319 (69 TRACKS)



# 6/11/17 - 19/11/17, GIRLI 3X A320 (52 TRACKS)



# 6/11/17 - 19/11/17, GIRLI 3X B733 (13 TRACKS)



# 6/11/17 - 19/11/17, GIRLI 3X B738 (82 TRACKS)



# 6/11/17 - 19/11/17, GIRLI 3X DH8D (43 TRACKS)



- Q1 2018 Vertical Track Plots
- GIRLI 3X
- Waypoint NTW02

# 5/2/18 - 18/2/18, GIRLI 3X A319 (62 TRACKS)



# 5/2/18 - 18/2/18, GIRLI 3X A320 (46 TRACKS)



# 5/2/18 – 18/2/18, GIRLI 3X B733 (11 TRACKS)



Newcastle International Airport

### 5/2/18 – 18/2/18, GIRLI 3X B738 (80 TRACKS)



#### 5/2/18 - 18/2/18, GIRLI 3X DH8D (45 TRACKS)