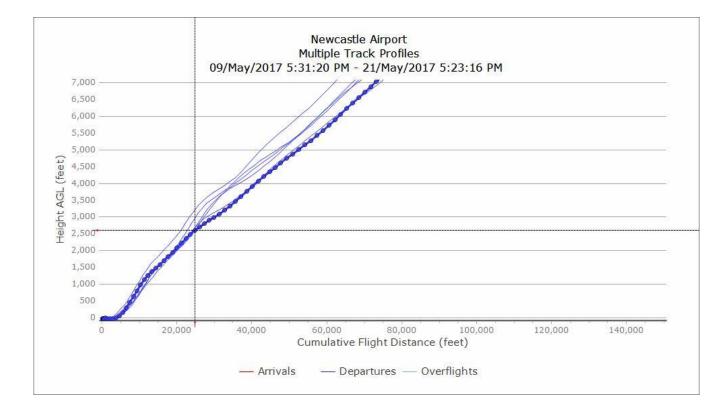

craft types ability to reach the designated waypoint
- NIAL appointed the Noise and Track keeping provider (EMS Brüel & Kjær) to produce vertical profile plots
- The plots confirm that aircraft meet or exceed the required height level by the relevant waypoint
- The data has been obtained from the Noise and Track keeping system and a small number of tracks have returned readings which could be attributed to a system/comms error on a small number of tracks.

## • Q2 2017 – Vertical Track Plots GIRLI 1Y Waypoint NTW03

## 8/5/17 - 21/5/17, GIRLI 1Y A319 (11 TRACKS)



## 8/5/17 - 21/5/17, GIRLI 1Y A320 (4 TRACKS)



## 8/5/17 - 21/5/17, GIRLI 1Y B733 (2 TRACKS)



## 8/5/17 - 21/5/17, GIRLI 1Y B738 (18 TRACKS)



Newcastle International Airport

## 8/5/17 - 21/5/17, GIRLI 1Y DH8D (6 TRACKS)



- Q3 2017 Vertical Track Plots
- GIRLI 1Y
- Waypoint NTW03

## 7/8/17 - 28/8/17, GIRLI 1Y A319 (10 TRACKS)



## 7/8/17 - 28/8/17, GIRLI 1Y A320 (2 TRACKS)



## 7/8/17 - 28/8/17, GIRLI 1Y B733 (4 TRACKS)



## 7/8/17 - 28/8/17, GIRLI 1Y B738 (13 TRACKS)



#### 7/8/17 – 28/8/17, GIRLI 1Y DH8D (1 TRACKS)



- Q4 2017 Vertical Track Plots
- GIRLI 1Y
- Waypoint NTW03

## 6/11/17 - 19/11/17, GIRLI 1Y A319 (6 TRACKS)



## 6/11/17 - 19/11/17, GIRLI 1Y A320 (3 TRACKS)



## 6/11/17 - 19/11/17, GIRLI 1Y B733 (3 TRACKS)



## 6/11/17 – 19/11/17, GIRLI 1Y B738 (9 TRACKS)



## 6/11/17 - 19/11/17, GIRLI 1Y DH8D (6 TRACKS)



- Q1 2018 Vertical Track Plots
- GIRLI 1Y
- Waypoint NTW03

## 5/2/18 - 18/2/18, GIRLI 1Y A319 (6 TRACKS)



## 5/2/18 - 18/2/18, GIRLI 1Y A320 (0 TRACKS)

Newcastle Internat