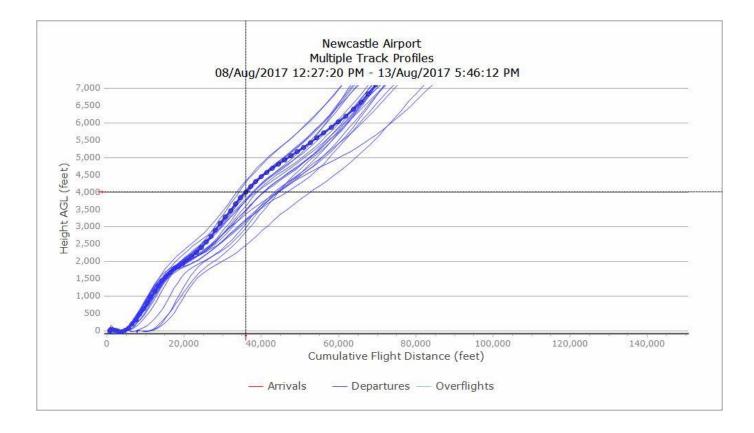

ack Plots
- GIRLI 1Y
- Waypoint NTW03

## 5/2/18 - 18/2/18, GIRLI 1Y A319 (6 TRACKS)



## 5/2/18 - 18/2/18, GIRLI 1Y A320 (0 TRACKS)

Newcastle International Airport

### 5/2/18 – 18/2/18, GIRLI 1Y B733 (1 TRACKS)



## 5/2/18 - 18/2/18, GIRLI 1Y B738 (6 TRACKS)



## 5/2/18 – 18/2/18, GIRLI 1Y DH8D (4 TRACKS)



- Q2 2017 Vertical Track Plots
- GIRLI 1T
- Waypoint NTE05

## 8/5/17 – 21/5/17, GIRLI 1T A319 (47 TRACKS)



## 8/5/17 - 21/5/17, GIRLI 1T A320 (27 TRACKS)



Newcastle International Airport

## 8/5/17 - 21/5/17, GIRLI 1T B733 (14 TRACKS)



Newcastle International Airport

## 8/5/17 – 21/5/17, GIRLI 1T B738 (82 TRACKS)



## 8/5/17 - 21/5/17, GIRLI 1T DH8D (26 TRACKS)



- Q3 2017 Vertical Track Plots
- GIRLI 1T
- Waypoint NTE05

## 7/8/17 – 28/8/17, GIRLI 1T A319 (22 TRACKS)



Newcastle International Airport

## 7/8/17 – 28/8/17, GIRLI 1T A320 (15 TRACKS)



## 7/8/17 – 28/8/17, GIRLI 1T B733 (13 TRACKS)



# 7/8/17 – 28/8/17, GIRLI 1T B738 (42 TRACKS)



Newcastle International Airport

# 7/8/17 – 28/8/17, GIRLI 1T DH8D (12 TRACKS)



- Q4 2017 Vertical Track Plots
- GIRLI 1T
- Waypoint NTE05
- NO TRACKS AVAILABLE ON SID

- Q1 2018 Vertical Track Plots
- GIRLI 1T
- Waypoint NTE05

## 5/2/18 - 18/2/18, GIRLI 1T A319 (2 TRACKS)



### 5/2/18 - 18/2/18, GIRLI 1T A320 (2 TRACKS)



### 5/2/18 - 18/2/18, GIRLI 1T B733 (0 TRACKS)

Newcastle International Airport

# 5/2/18 - 18/2/18, GIRLI 1T B738 (5 TRACKS)



### 5/2/18 – 18/2/18, GIRLI 1T DH8D (1 TRACKS)



- Q2 2017 Vertical Track Plots
- GIRLI 3X
- Waypoint NTW02

### 8/5/17 – 21/5/17, GIRLI 3X A319 (60 TRACKS)