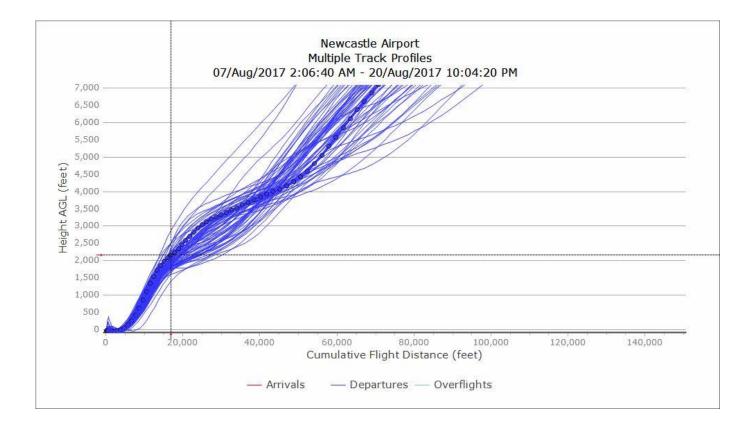

18/2/18, GIRLI 1T A319 (2 TRACKS)



### 5/2/18 - 18/2/18, GIRLI 1T A320 (2 TRACKS)



### 5/2/18 - 18/2/18, GIRLI 1T B733 (0 TRACKS)

Newcastle International Airport

# 5/2/18 - 18/2/18, GIRLI 1T B738 (5 TRACKS)



### 5/2/18 – 18/2/18, GIRLI 1T DH8D (1 TRACKS)



- Q2 2017 Vertical Track Plots
- GIRLI 3X
- Waypoint NTW02

### 8/5/17 – 21/5/17, GIRLI 3X A319 (60 TRACKS)



### 8/5/17 - 21/5/17, GIRLI 3X A320 (42 TRACKS)



# 8/5/17 - 21/5/17, GIRLI 3X B733 (23 TRACKS)



# 8/5/17 - 21/5/17, GIRLI 3X B738 (111 TRACKS)



# 8/5/17 - 21/5/17, GIRLI 3X DH8D (31 TRACKS)



Newcastle International Airport

- Q3 2017 Vertical Track Plots
- GIRLI 3X
- Waypoint NTW02

## 7/8/17 – 28/8/17, GIRLI 3X A319 (85 TRACKS)



Newcastle International Airport

# 7/8/17 – 28/8/17, GIRLI 3X A320 (70 TRACKS)



# 7/8/17 - 28/8/17, GIRLI 3X B733 (50 TRACKS)



# 7/8/17 – 28/8/17, GIRLI 3X B738 (192 TRACKS)



# 7/8/17 - 28/8/17, GIRLI 3X DH8D (46 TRACKS)



- Q4 2017 Vertical Track Plots
- GIRLI 3X
- Waypoint NTW02

# 6/11/17 - 19/11/17, GIRLI 3X A319 (69 TRACKS)



# 6/11/17 - 19/11/17, GIRLI 3X A320 (52 TRACKS)



# 6/11/17 - 19/11/17, GIRLI 3X B733 (13 TRACKS)



# 6/11/17 - 19/11/17, GIRLI 3X B738 (82 TRACKS)



# 6/11/17 - 19/11/17, GIRLI 3X DH8D (43 TRACKS)



- Q1 2018 Vertical Track Plots
- GIRLI 3X
- Waypoint NTW02

# 5/2/18 - 18/2/18, GIRLI 3X A319 (62 TRACKS)



# 5/2/18 - 18/2/18, GIRLI 3X A320 (46 TRACKS)



# 5/2/18 – 18/2/18, GIRLI 3X B733 (11 TRACKS)



Newcastle International Airport

### 5/2/18 – 18/2/18, GIRLI 3X B738 (80 TRACKS)



#### 5/2/18 - 18/2/18, GIRLI 3X DH8D (45 TRA