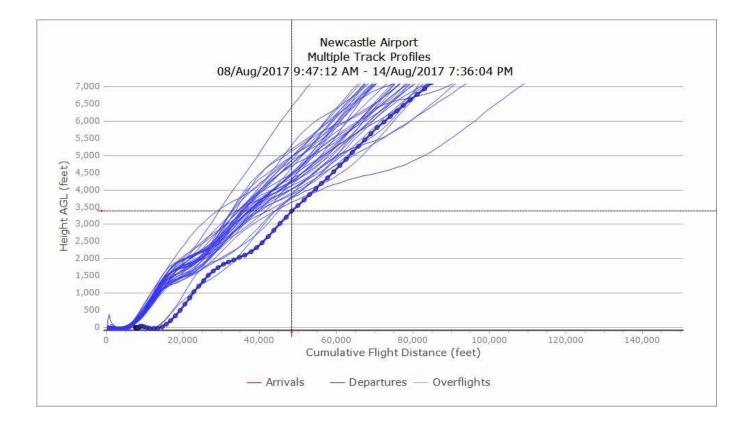

8/2/18, GIRLI 1Y B733 (1 TRACKS)



## 5/2/18 - 18/2/18, GIRLI 1Y B738 (6 TRACKS)



## 5/2/18 – 18/2/18, GIRLI 1Y DH8D (4 TRACKS)



- Q2 2017 Vertical Track Plots
- GIRLI 1T
- Waypoint NTE05

## 8/5/17 – 21/5/17, GIRLI 1T A319 (47 TRACKS)



## 8/5/17 - 21/5/17, GIRLI 1T A320 (27 TRACKS)



Newcastle International Airport

## 8/5/17 - 21/5/17, GIRLI 1T B733 (14 TRACKS)



Newcastle International Airport

## 8/5/17 – 21/5/17, GIRLI 1T B738 (82 TRACKS)



## 8/5/17 - 21/5/17, GIRLI 1T DH8D (26 TRACKS)



- Q3 2017 Vertical Track Plots
- GIRLI 1T
- Waypoint NTE05

## 7/8/17 – 28/8/17, GIRLI 1T A319 (22 TRACKS)



Newcastle International Airport

## 7/8/17 – 28/8/17, GIRLI 1T A320 (15 TRACKS)



## 7/8/17 – 28/8/17, GIRLI 1T B733 (13 TRACKS)



# 7/8/17 – 28/8/17, GIRLI 1T B738 (42 TRACKS)



Newcastle International Airport

# 7/8/17 – 28/8/17, GIRLI 1T DH8D (12 TRACKS)



- Q4 2017 Vertical Track Plots
- GIRLI 1T
- Waypoint NTE05
- NO TRACKS AVAILABLE ON SID

- Q1 2018 Vertical Track Plots
- GIRLI 1T
- Waypoint NTE05

## 5/2/18 - 18/2/18, GIRLI 1T A319 (2 TRACKS)



### 5/2/18 - 18/2/18, GIRLI 1T A320 (2 TRACKS)



### 5/2/18 - 18/2/18, GIRLI 1T B733 (0 TRACKS)

Newcastle International Airport

# 5/2/18 - 18/2/18, GIRLI 1T B738 (5 TRACKS)



### 5/2/18 – 18/2/18, GIRLI 1T DH8D (1 TRACKS)



- Q2 2017 Vertical Track Plots
- GIRLI 3X
- Waypoint NTW02

### 8/5/17 – 21/5/17, GIRLI 3X A319 (60 TRACKS)



### 8/5/17 - 21/5/17, GIRLI 3X A320 (42 TRACKS)



# 8/5/17 - 21/5/17, GIRLI 3X B733 (23 TRACKS)



# 8/5/17 - 21/5/17, GIRLI 3X B738 (111 TRACKS)



# 8/5/17 - 21/5/17, GIRLI 3X