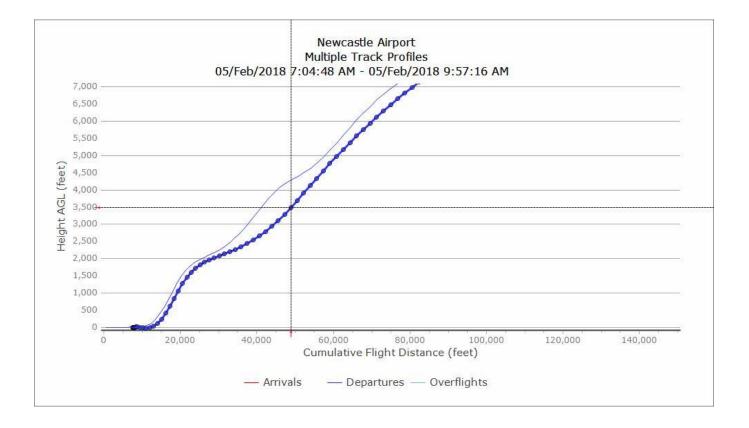

8/5/17 - 21/5/17, GIRLI 1T B733 (14 TRACKS)



Newcastle International Airport

## 8/5/17 – 21/5/17, GIRLI 1T B738 (82 TRACKS)



## 8/5/17 - 21/5/17, GIRLI 1T DH8D (26 TRACKS)



- Q3 2017 Vertical Track Plots
- GIRLI 1T
- Waypoint NTE05

## 7/8/17 – 28/8/17, GIRLI 1T A319 (22 TRACKS)



Newcastle International Airport

## 7/8/17 – 28/8/17, GIRLI 1T A320 (15 TRACKS)



## 7/8/17 – 28/8/17, GIRLI 1T B733 (13 TRACKS)



# 7/8/17 – 28/8/17, GIRLI 1T B738 (42 TRACKS)



Newcastle International Airport

# 7/8/17 – 28/8/17, GIRLI 1T DH8D (12 TRACKS)



- Q4 2017 Vertical Track Plots
- GIRLI 1T
- Waypoint NTE05
- NO TRACKS AVAILABLE ON SID

- Q1 2018 Vertical Track Plots
- GIRLI 1T
- Waypoint NTE05

## 5/2/18 - 18/2/18, GIRLI 1T A319 (2 TRACKS)



### 5/2/18 - 18/2/18, GIRLI 1T A320 (2 TRACKS)



### 5/2/18 - 18/2/18, GIRLI 1T B733 (0 TRACKS)

Newcastle International Airport

# 5/2/18 - 18/2/18, GIRLI 1T B738 (5 TRACKS)



### 5/2/18 – 18/2/18, GIRLI 1T DH8D (1 TRACKS)



- Q2 2017 Vertical Track Plots
- GIRLI 3X
- Waypoint NTW02

### 8/5/17 – 21/5/17, GIRLI 3X A319 (60 TRACKS)



### 8/5/17 - 21/5/17, GIRLI 3X A320 (42 TRACKS)



# 8/5/17 - 21/5/17, GIRLI 3X B733 (23 TRACKS)



# 8/5/17 - 21/5/17, GIRLI 3X B738 (111 TRACKS)



# 8/5/17 - 21/5/17, GIRLI 3X DH8D (31 TRACKS)



Newcastle International Airport

- Q3 2017 Vertical Track Plots
- GIRLI 3X
- Waypoint NTW02

## 7/8/17 – 28/8/17, GIRLI 3X A319 (85 TRACKS)



Newcastle International Airport

# 7/8/17 – 28/8/17, GIRLI 3X A320 (70 TRACKS)



# 7/8/17 - 28/8/17, GIRLI 3X B733 (50 TRACKS)



# 7/8/17 – 28/8/17, GIRLI 3X B738 (