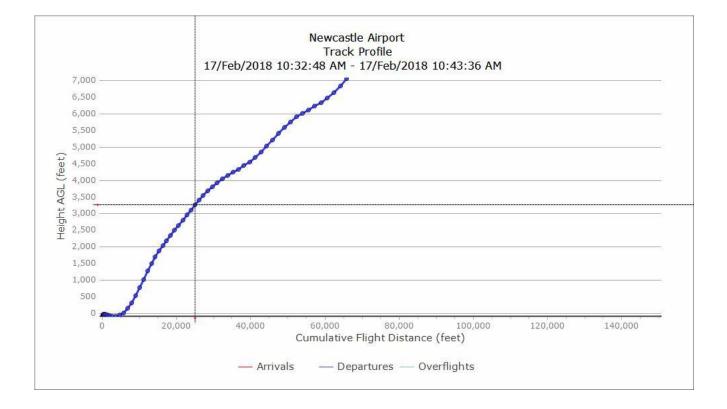

## **Vertical Plots**

- CAA requested additional plots to demonstrate aircraft types ability to reach the designated waypoint
- NIAL appointed the Noise and Track keeping provider (EMS Brüel & Kjær) to produce vertical profile plots
- The plots confirm that aircraft meet or exceed the required height level by the relevant waypoint
- The data has been obtained from the Noise and Track keeping system and a small number of tracks have returned readings which could be attributed to a system/comms error on a small number of tracks.