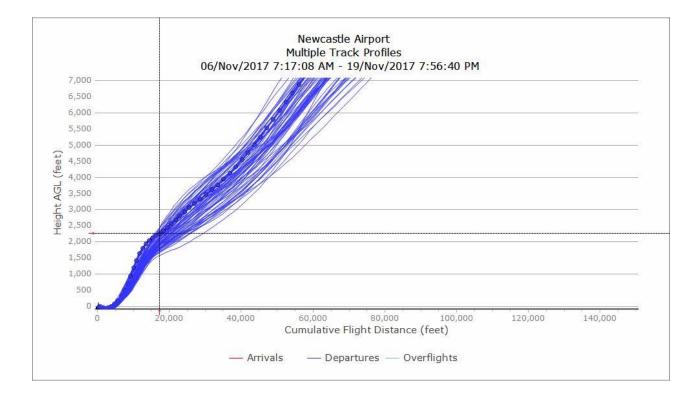

CKS)



- Q2 2017 Vertical Track Plots
- GIRLI 3X
- Waypoint NTW02

### 8/5/17 – 21/5/17, GIRLI 3X A319 (60 TRACKS)



### 8/5/17 - 21/5/17, GIRLI 3X A320 (42 TRACKS)



# 8/5/17 - 21/5/17, GIRLI 3X B733 (23 TRACKS)



# 8/5/17 - 21/5/17, GIRLI 3X B738 (111 TRACKS)



# 8/5/17 - 21/5/17, GIRLI 3X DH8D (31 TRACKS)



Newcastle International Airport

- Q3 2017 Vertical Track Plots
- GIRLI 3X
- Waypoint NTW02

## 7/8/17 – 28/8/17, GIRLI 3X A319 (85 TRACKS)



Newcastle International Airport

# 7/8/17 – 28/8/17, GIRLI 3X A320 (70 TRACKS)



# 7/8/17 - 28/8/17, GIRLI 3X B733 (50 TRACKS)



# 7/8/17 – 28/8/17, GIRLI 3X B738 (192 TRACKS)



# 7/8/17 - 28/8/17, GIRLI 3X DH8D (46 TRACKS)



- Q4 2017 Vertical Track Plots
- GIRLI 3X
- Waypoint NTW02

# 6/11/17 - 19/11/17, GIRLI 3X A319 (69 TRACKS)



# 6/11/17 - 19/11/17, GIRLI 3X A320 (52 TRACKS)



# 6/11/17 - 19/11/17, GIRLI 3X B733 (13 TRACKS)



# 6/11/17 - 19/11/17, GIRLI 3X B738 (82 TRACKS)



# 6/11/17 - 19/11/17, GIRLI 3X DH8D (43 TRACKS)



- Q1 2018 Vertical Track Plots
- GIRLI 3X
- Waypoint NTW02

# 5/2/18 - 18/2/18, GIRLI 3X A319 (62 TRACKS)



# 5/2/18 - 18/2/18, GIRLI 3X A320 (46 TRACKS)



# 5/2/18 – 18/2/18, GIRLI 3X B733 (11 TRACKS)



Newcastle International Airport

### 5/2/18 – 18/2/18, GIRLI 3X B738 (80 TRACKS)



#### 5/2/18 - 18/2/18, GIRLI 3X DH8D (45 TRACKS)