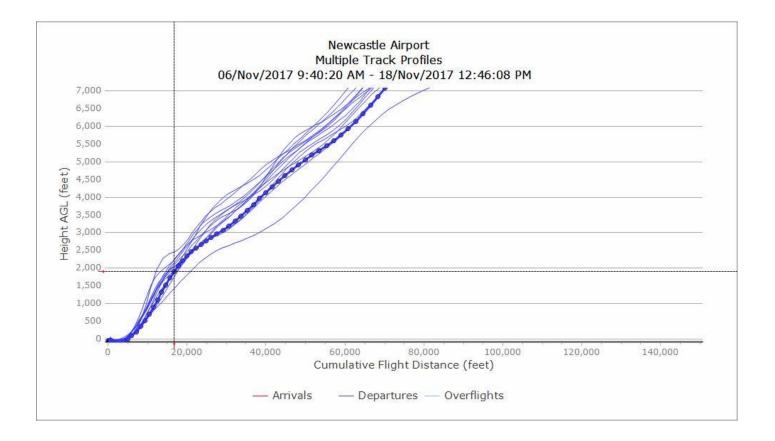

9 (60 TRACKS)



### 8/5/17 - 21/5/17, GIRLI 3X A320 (42 TRACKS)



# 8/5/17 - 21/5/17, GIRLI 3X B733 (23 TRACKS)



# 8/5/17 - 21/5/17, GIRLI 3X B738 (111 TRACKS)



# 8/5/17 - 21/5/17, GIRLI 3X DH8D (31 TRACKS)



Newcastle International Airport

- Q3 2017 Vertical Track Plots
- GIRLI 3X
- Waypoint NTW02

## 7/8/17 – 28/8/17, GIRLI 3X A319 (85 TRACKS)



Newcastle International Airport

# 7/8/17 – 28/8/17, GIRLI 3X A320 (70 TRACKS)



# 7/8/17 - 28/8/17, GIRLI 3X B733 (50 TRACKS)



# 7/8/17 – 28/8/17, GIRLI 3X B738 (192 TRACKS)



# 7/8/17 - 28/8/17, GIRLI 3X DH8D (46 TRACKS)



- Q4 2017 Vertical Track Plots
- GIRLI 3X
- Waypoint NTW02

# 6/11/17 - 19/11/17, GIRLI 3X A319 (69 TRACKS)



# 6/11/17 - 19/11/17, GIRLI 3X A320 (52 TRACKS)



# 6/11/17 - 19/11/17, GIRLI 3X B733 (13 TRACKS)



# 6/11/17 - 19/11/17, GIRLI 3X B738 (82 TRACKS)



# 6/11/17 - 19/11/17, GIRLI 3X DH8D (43 TRACKS)



- Q1 2018 Vertical Track Plots
- GIRLI 3X
- Waypoint NTW02

# 5/2/18 - 18/2/18, GIRLI 3X A319 (62 TRACKS)



# 5/2/18 - 18/2/18, GIRLI 3X A320 (46 TRACKS)



# 5/2/18 – 18/2/18, GIRLI 3X B733 (11 TRACKS)



Newcastle International Airport

### 5/2/18 – 18/2/18, GIRLI 3X B738 (80 TRACKS)



#### 5/2/18 - 18/2/18, GIRLI 3X DH8D (45 TRACKS)