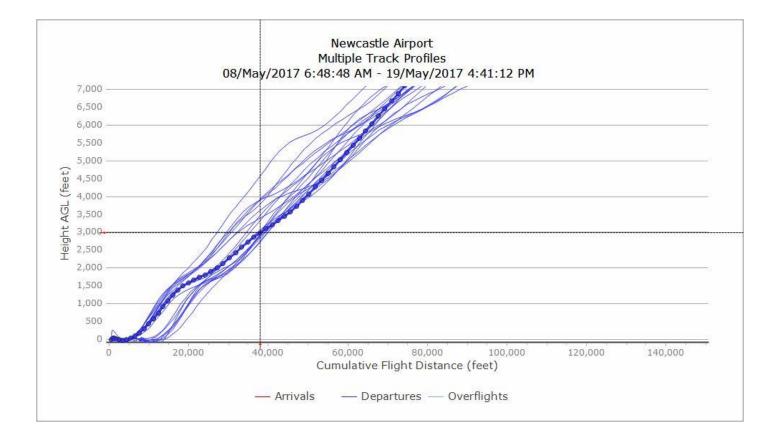

319 (6 TRACKS)



## 6/11/17 - 19/11/17, GIRLI 1Y A320 (3 TRACKS)



## 6/11/17 - 19/11/17, GIRLI 1Y B733 (3 TRACKS)



## 6/11/17 – 19/11/17, GIRLI 1Y B738 (9 TRACKS)



## 6/11/17 - 19/11/17, GIRLI 1Y DH8D (6 TRACKS)



- Q1 2018 Vertical Track Plots
- GIRLI 1Y
- Waypoint NTW03

## 5/2/18 - 18/2/18, GIRLI 1Y A319 (6 TRACKS)



## 5/2/18 - 18/2/18, GIRLI 1Y A320 (0 TRACKS)

Newcastle International Airport

### 5/2/18 – 18/2/18, GIRLI 1Y B733 (1 TRACKS)



## 5/2/18 - 18/2/18, GIRLI 1Y B738 (6 TRACKS)



## 5/2/18 – 18/2/18, GIRLI 1Y DH8D (4 TRACKS)



- Q2 2017 Vertical Track Plots
- GIRLI 1T
- Waypoint NTE05

## 8/5/17 – 21/5/17, GIRLI 1T A319 (47 TRACKS)



## 8/5/17 - 21/5/17, GIRLI 1T A320 (27 TRACKS)



Newcastle International Airport

## 8/5/17 - 21/5/17, GIRLI 1T B733 (14 TRACKS)



Newcastle International Airport

## 8/5/17 – 21/5/17, GIRLI 1T B738 (82 TRACKS)



## 8/5/17 - 21/5/17, GIRLI 1T DH8D (26 TRACKS)



- Q3 2017 Vertical Track Plots
- GIRLI 1T
- Waypoint NTE05

## 7/8/17 – 28/8/17, GIRLI 1T A319 (22 TRACKS)



Newcastle International Airport

## 7/8/17 – 28/8/17, GIRLI 1T A320 (15 TRACKS)



## 7/8/17 – 28/8/17, GIRLI 1T B733 (13 TRACKS)



# 7/8/17 – 28/8/17, GIRLI 1T B738 (42 TRACKS)



Newcastle International Airport

# 7/8/17 – 28/8/17, GIRLI 1T DH8D (12 TRACKS)



- Q4 2017 Vertical Track Plots
- GIRLI 1T
- Waypoint NTE05
- NO TRACKS AVAILABLE ON SID

- Q1 2018 Vertical Track Plots
- GIRLI 1T
- Waypoint NTE05

## 5/2/18 - 18/2/18, GIRLI 1T A319 (2 TRACKS)



### 5/2/18 - 18/2/18, GIRLI 1T A320 (2 TRACKS)



### 5/2/18 - 18/2/18, GIRLI 1T B733 (0 TRAC