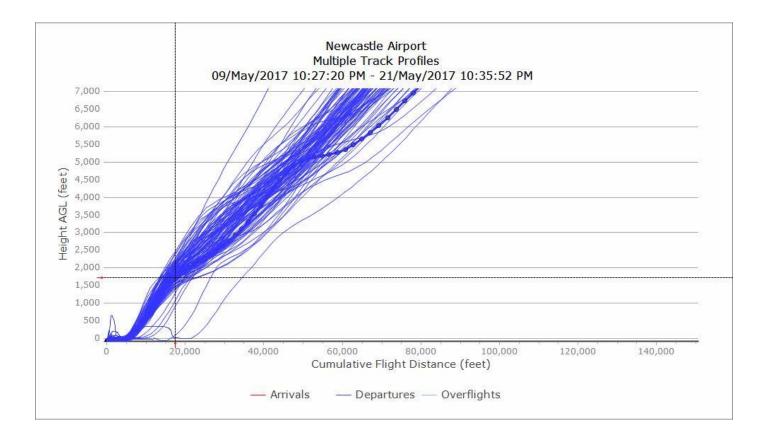

7, GIRLI 1T B738 (42 TRACKS)



Newcastle International Airport

# 7/8/17 – 28/8/17, GIRLI 1T DH8D (12 TRACKS)



- Q4 2017 Vertical Track Plots
- GIRLI 1T
- Waypoint NTE05
- NO TRACKS AVAILABLE ON SID

- Q1 2018 Vertical Track Plots
- GIRLI 1T
- Waypoint NTE05

## 5/2/18 - 18/2/18, GIRLI 1T A319 (2 TRACKS)



### 5/2/18 - 18/2/18, GIRLI 1T A320 (2 TRACKS)



### 5/2/18 - 18/2/18, GIRLI 1T B733 (0 TRACKS)

Newcastle International Airport

# 5/2/18 - 18/2/18, GIRLI 1T B738 (5 TRACKS)



### 5/2/18 – 18/2/18, GIRLI 1T DH8D (1 TRACKS)



- Q2 2017 Vertical Track Plots
- GIRLI 3X
- Waypoint NTW02

### 8/5/17 – 21/5/17, GIRLI 3X A319 (60 TRACKS)



### 8/5/17 - 21/5/17, GIRLI 3X A320 (42 TRACKS)



# 8/5/17 - 21/5/17, GIRLI 3X B733 (23 TRACKS)



# 8/5/17 - 21/5/17, GIRLI 3X B738 (111 TRACKS)



# 8/5/17 - 21/5/17, GIRLI 3X DH8D (31 TRACKS)



Newcastle International Airport

- Q3 2017 Vertical Track Plots
- GIRLI 3X
- Waypoint NTW02

## 7/8/17 – 28/8/17, GIRLI 3X A319 (85 TRACKS)



Newcastle International Airport

# 7/8/17 – 28/8/17, GIRLI 3X A320 (70 TRACKS)



# 7/8/17 - 28/8/17, GIRLI 3X B733 (50 TRACKS)



# 7/8/17 – 28/8/17, GIRLI 3X B738 (192 TRACKS)



# 7/8/17 - 28/8/17, GIRLI 3X DH8D (46 TRACKS)



- Q4 2017 Vertical Track Plots
- GIRLI 3X
- Waypoint NTW02

# 6/11/17 - 19/11/17, GIRLI 3X A319 (69 TRACKS)



# 6/11/17 - 19/11/17, GIRLI 3X A320 (52 TRACKS)



# 6/11/17 - 19/11/17, GIRLI 3X B733 (13 TRACKS)



# 6/11/17 - 19/11/17, GIRLI 3X B738 (82 TRACKS)



# 6/11/17 - 19/11/17, GIRLI 3X DH8D (43 TRACKS)



- Q1 2018 Vertical Track Plots
- GIRLI 3X
- Waypoint NTW02

#