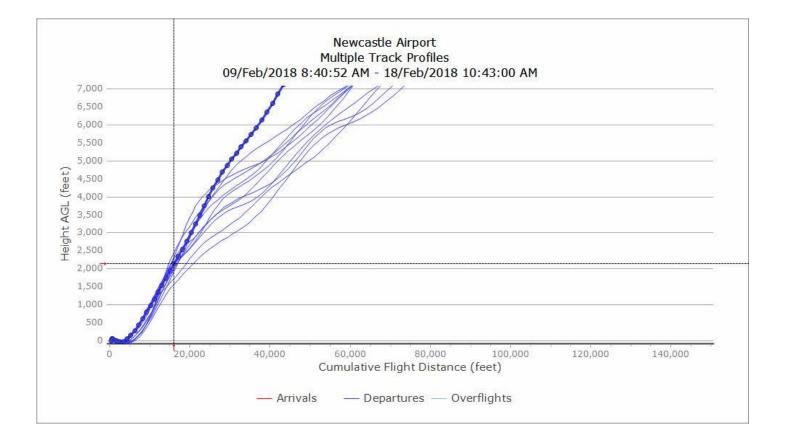

## 7/8/17 – 28/8/17, GIRLI 3X A319 (85 TRACKS)



Newcastle International Airport

# 7/8/17 – 28/8/17, GIRLI 3X A320 (70 TRACKS)



# 7/8/17 - 28/8/17, GIRLI 3X B733 (50 TRACKS)



# 7/8/17 – 28/8/17, GIRLI 3X B738 (192 TRACKS)



# 7/8/17 - 28/8/17, GIRLI 3X DH8D (46 TRACKS)



- Q4 2017 Vertical Track Plots
- GIRLI 3X
- Waypoint NTW02

# 6/11/17 - 19/11/17, GIRLI 3X A319 (69 TRACKS)



# 6/11/17 - 19/11/17, GIRLI 3X A320 (52 TRACKS)



# 6/11/17 - 19/11/17, GIRLI 3X B733 (13 TRACKS)



# 6/11/17 - 19/11/17, GIRLI 3X B738 (82 TRACKS)



# 6/11/17 - 19/11/17, GIRLI 3X DH8D (43 TRACKS)



- Q1 2018 Vertical Track Plots
- GIRLI 3X
- Waypoint NTW02

# 5/2/18 - 18/2/18, GIRLI 3X A319 (62 TRACKS)



# 5/2/18 - 18/2/18, GIRLI 3X A320 (46 TRACKS)



# 5/2/18 – 18/2/18, GIRLI 3X B733 (11 TRACKS)



Newcastle International Airport

### 5/2/18 – 18/2/18, GIRLI 3X B738 (80 TRACKS)



#### 5/2/18 - 18/2/18, GIRLI 3X DH8D (45 TRACKS)