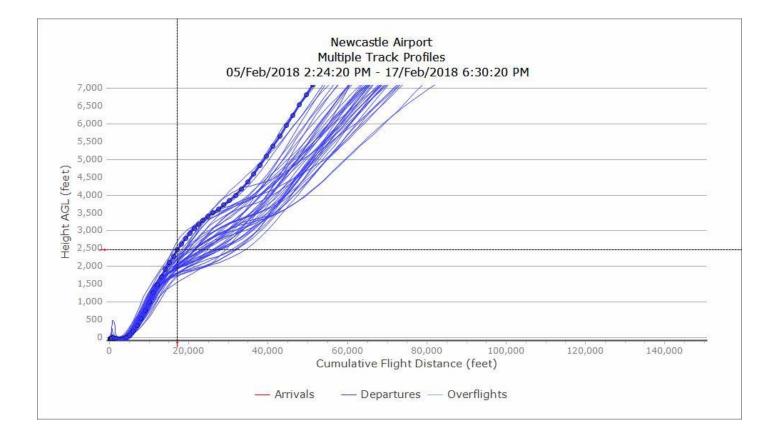

ertical Track Plots
- GIRLI 3X
- Waypoint NTW02

## 7/8/17 – 28/8/17, GIRLI 3X A319 (85 TRACKS)



Newcastle International Airport

# 7/8/17 – 28/8/17, GIRLI 3X A320 (70 TRACKS)



# 7/8/17 - 28/8/17, GIRLI 3X B733 (50 TRACKS)



# 7/8/17 – 28/8/17, GIRLI 3X B738 (192 TRACKS)



# 7/8/17 - 28/8/17, GIRLI 3X DH8D (46 TRACKS)



- Q4 2017 Vertical Track Plots
- GIRLI 3X
- Waypoint NTW02

# 6/11/17 - 19/11/17, GIRLI 3X A319 (69 TRACKS)



# 6/11/17 - 19/11/17, GIRLI 3X A320 (52 TRACKS)



# 6/11/17 - 19/11/17, GIRLI 3X B733 (13 TRACKS)



# 6/11/17 - 19/11/17, GIRLI 3X B738 (82 TRACKS)



# 6/11/17 - 19/11/17, GIRLI 3X DH8D (43 TRACKS)



- Q1 2018 Vertical Track Plots
- GIRLI 3X
- Waypoint NTW02

# 5/2/18 - 18/2/18, GIRLI 3X A319 (62 TRACKS)



# 5/2/18 - 18/2/18, GIRLI 3X A320 (46 TRACKS)



# 5/2/18 – 18/2/18, GIRLI 3X B733 (11 TRACKS)



Newcastle International Airport

### 5/2/18 – 18/2/18, GIRLI 3X B738 (80 TRACKS)



#### 5/2/18 - 18/2/18, GIRLI 3X DH8D (45 TRACKS)