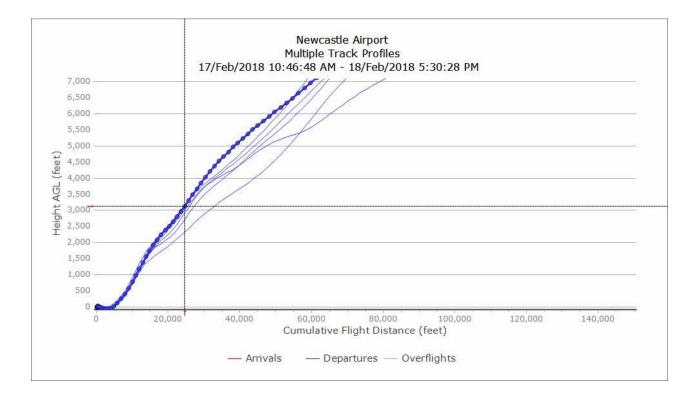

ernational Airport

## 8/5/17 - 21/5/17, GIRLI 1Y DH8D (6 TRACKS)



- Q3 2017 Vertical Track Plots
- GIRLI 1Y
- Waypoint NTW03

## 7/8/17 - 28/8/17, GIRLI 1Y A319 (10 TRACKS)



## 7/8/17 - 28/8/17, GIRLI 1Y A320 (2 TRACKS)



## 7/8/17 - 28/8/17, GIRLI 1Y B733 (4 TRACKS)



## 7/8/17 - 28/8/17, GIRLI 1Y B738 (13 TRACKS)



#### 7/8/17 – 28/8/17, GIRLI 1Y DH8D (1 TRACKS)



- Q4 2017 Vertical Track Plots
- GIRLI 1Y
- Waypoint NTW03

## 6/11/17 - 19/11/17, GIRLI 1Y A319 (6 TRACKS)



## 6/11/17 - 19/11/17, GIRLI 1Y A320 (3 TRACKS)



## 6/11/17 - 19/11/17, GIRLI 1Y B733 (3 TRACKS)



## 6/11/17 – 19/11/17, GIRLI 1Y B738 (9 TRACKS)



## 6/11/17 - 19/11/17, GIRLI 1Y DH8D (6 TRACKS)



- Q1 2018 Vertical Track Plots
- GIRLI 1Y
- Waypoint NTW03

## 5/2/18 - 18/2/18, GIRLI 1Y A319 (6 TRACKS)



## 5/2/18 - 18/2/18, GIRLI 1Y A320 (0 TRACKS)

Newcastle International Airport

### 5/2/18 – 18/2/18, GIRLI 1Y B733 (1 TRACKS)



## 5/2/18 - 18/2/18, GIRLI 1Y B738 (6 TRACKS)



## 5/2/18 – 18/2/18, GIRLI 1Y DH8D (4 TRACKS)



- Q2 2017 Vertical Track Plots
- GIRLI 1T
- Waypoint NTE05

## 8/5/17 – 21/5/17, GIRLI 1T A319 (47 TRACKS)



## 8/5/17 - 21/5/17, GIRLI 1T A320 (27 TRACKS)



Newcastle International Airport

## 8/5/17 - 21/5/17, GIRLI 1T B733 (14 TRACKS)



Newcastle International Airport

## 8/5/17 – 21/5/17, GIRLI 1T B738 (82 TRACKS)



## 8/5/17 - 21/5/17, GIRLI 1T DH8D (26 TRACKS)



- Q3 2017 Vertical Track Plots
- GIRLI 1T
- Waypoint NTE05

## 7/8/17 – 28/8/17, GIRLI 1T A319 (22 TRACKS)



Newcastle International Airport

## 7/8/17 – 28/8/17, GIRLI 1T A320 (15 TRACKS)



#