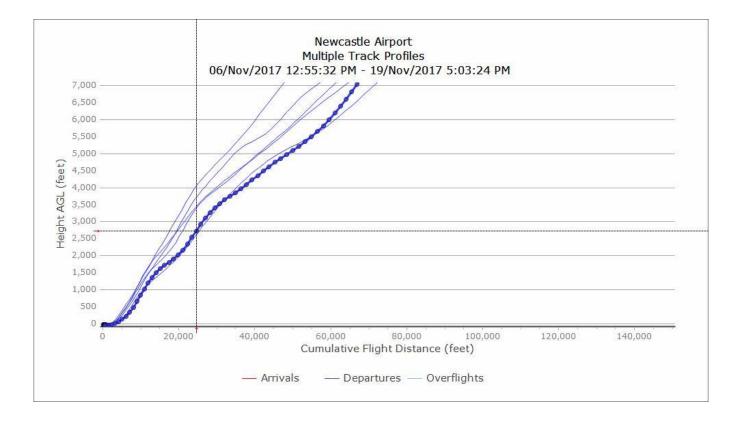

8/5/17 - 21/5/17, GIRLI 1Y B733 (2 TRACKS)



## 8/5/17 - 21/5/17, GIRLI 1Y B738 (18 TRACKS)



Newcastle International Airport

## 8/5/17 - 21/5/17, GIRLI 1Y DH8D (6 TRACKS)



- Q3 2017 Vertical Track Plots
- GIRLI 1Y
- Waypoint NTW03

## 7/8/17 - 28/8/17, GIRLI 1Y A319 (10 TRACKS)



## 7/8/17 - 28/8/17, GIRLI 1Y A320 (2 TRACKS)



## 7/8/17 - 28/8/17, GIRLI 1Y B733 (4 TRACKS)



## 7/8/17 - 28/8/17, GIRLI 1Y B738 (13 TRACKS)



#### 7/8/17 – 28/8/17, GIRLI 1Y DH8D (1 TRACKS)



- Q4 2017 Vertical Track Plots
- GIRLI 1Y
- Waypoint NTW03

## 6/11/17 - 19/11/17, GIRLI 1Y A319 (6 TRACKS)



## 6/11/17 - 19/11/17, GIRLI 1Y A320 (3 TRACKS)



## 6/11/17 - 19/11/17, GIRLI 1Y B733 (3 TRACKS)



## 6/11/17 – 19/11/17, GIRLI 1Y B738 (9 TRACKS)



## 6/11/17 - 19/11/17, GIRLI 1Y DH8D (6 TRACKS)



- Q1 2018 Vertical Track Plots
- GIRLI 1Y
- Waypoint NTW03

## 5/2/18 - 18/2/18, GIRLI 1Y A319 (6 TRACKS)



## 5/2/18 - 18/2/18, GIRLI 1Y A320 (0 TRACKS)

Newcastle International Airport

### 5/2/18 – 18/2/18, GIRLI 1Y B733 (1 TRACKS)



## 5/2/18 - 18/2/18, GIRLI 1Y B738 (6 TRACKS)



## 5/2/18 – 18/2/18, GIRLI 1Y DH8D (4 TRACKS)



- Q2 2017 Vertical Track Plots
- GIRLI 1T
- Waypoint NTE05

## 8/5/17 – 21/5/17, GIRLI 1T A319 (47 TRACKS)



## 8/5/17 - 21/5/17, GIRLI 1T A320 (27 TRACKS)



Newcastle International Airport

## 8/5/17 - 21/5/17, GIRLI 1T B733 (14 TRACKS)



Newcastle International Airport

## 8/5/17 – 21/5/17, GIRLI 1T B738 (82 TRACKS)



## 8/5/17 - 21/5/17, GIRLI 1T DH8D (26 TRACKS)



- Q3 2017 Vertical Track Plots
- GIRLI 1T
- Waypoint NTE05

## 7/8/17 – 28/8/17, GIRL