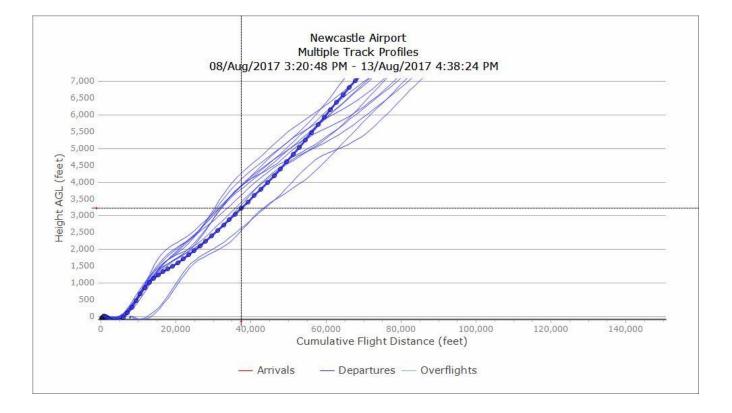

Newcastle International Airport

### 5/2/18 – 18/2/18, GIRLI 1Y B733 (1 TRACKS)



## 5/2/18 - 18/2/18, GIRLI 1Y B738 (6 TRACKS)



## 5/2/18 – 18/2/18, GIRLI 1Y DH8D (4 TRACKS)



- Q2 2017 Vertical Track Plots
- GIRLI 1T
- Waypoint NTE05

## 8/5/17 – 21/5/17, GIRLI 1T A319 (47 TRACKS)



## 8/5/17 - 21/5/17, GIRLI 1T A320 (27 TRACKS)



Newcastle International Airport

## 8/5/17 - 21/5/17, GIRLI 1T B733 (14 TRACKS)



Newcastle International Airport

## 8/5/17 – 21/5/17, GIRLI 1T B738 (82 TRACKS)



## 8/5/17 - 21/5/17, GIRLI 1T DH8D (26 TRACKS)



- Q3 2017 Vertical Track Plots
- GIRLI 1T
- Waypoint NTE05

## 7/8/17 – 28/8/17, GIRLI 1T A319 (22 TRACKS)



Newcastle International Airport

## 7/8/17 – 28/8/17, GIRLI 1T A320 (15 TRACKS)



## 7/8/17 – 28/8/17, GIRLI 1T B733 (13 TRACKS)



# 7/8/17 – 28/8/17, GIRLI 1T B738 (42 TRACKS)



Newcastle International Airport

# 7/8/17 – 28/8/17, GIRLI 1T DH8D (12 TRACKS)



- Q4 2017 Vertical Track Plots
- GIRLI 1T
- Waypoint NTE05
- NO TRACKS AVAILABLE ON SID

- Q1 2018 Vertical Track Plots
- GIRLI 1T
- Waypoint NTE05

## 5/2/18 - 18/2/18, GIRLI 1T A319 (2 TRACKS)



### 5/2/18 - 18/2/18, GIRLI 1T A320 (2 TRACKS)



### 5/2/18 - 18/2/18, GIRLI 1T B733 (0 TRACKS)

Newcastle International Airport

# 5/2/18 - 18/2/18, GIRLI 1T B738 (5 TRACKS)



### 5/2/18 – 18/2/18, GIRLI 1T DH8D (1 TRACKS)



- Q2 2017 Vertical Track Plots
- GIRLI 3X
- Waypoint NTW02

### 8/5/17 – 21/5/17, GIRLI 3X A319 (60 TRACKS)



### 8/5/17 - 21/5/17, GIRLI 3X A320 (42 TRACKS)



# 8/5/17 - 21/5/17, GIRLI 3X B733 (23 TRACKS)



# 8/5/17 - 21/5/17, GIRLI 3X