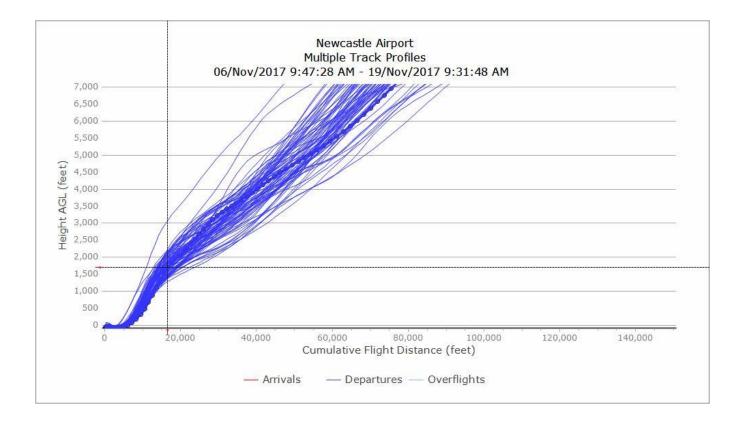

0 (42 TRACKS)



# 8/5/17 - 21/5/17, GIRLI 3X B733 (23 TRACKS)



# 8/5/17 - 21/5/17, GIRLI 3X B738 (111 TRACKS)



# 8/5/17 - 21/5/17, GIRLI 3X DH8D (31 TRACKS)



Newcastle International Airport

- Q3 2017 Vertical Track Plots
- GIRLI 3X
- Waypoint NTW02

## 7/8/17 – 28/8/17, GIRLI 3X A319 (85 TRACKS)



Newcastle International Airport

# 7/8/17 – 28/8/17, GIRLI 3X A320 (70 TRACKS)



# 7/8/17 - 28/8/17, GIRLI 3X B733 (50 TRACKS)



# 7/8/17 – 28/8/17, GIRLI 3X B738 (192 TRACKS)



# 7/8/17 - 28/8/17, GIRLI 3X DH8D (46 TRACKS)



- Q4 2017 Vertical Track Plots
- GIRLI 3X
- Waypoint NTW02

# 6/11/17 - 19/11/17, GIRLI 3X A319 (69 TRACKS)



# 6/11/17 - 19/11/17, GIRLI 3X A320 (52 TRACKS)



# 6/11/17 - 19/11/17, GIRLI 3X B733 (13 TRACKS)



# 6/11/17 - 19/11/17, GIRLI 3X B738 (82 TRACKS)



# 6/11/17 - 19/11/17, GIRLI 3X DH8D (43 TRACKS)



- Q1 2018 Vertical Track Plots
- GIRLI 3X
- Waypoint NTW02

# 5/2/18 - 18/2/18, GIRLI 3X A319 (62 TRACKS)



# 5/2/18 - 18/2/18, GIRLI 3X A320 (46 TRACKS)



# 5/2/18 – 18/2/18, GIRLI 3X B733 (11 TRACKS)



Newcastle International Airport

### 5/2/18 – 18/2/18, GIRLI 3X B738 (80 TRACKS)



#### 5/2/18 - 18/2/18, GIRLI 3X DH8D (45 TRACKS)