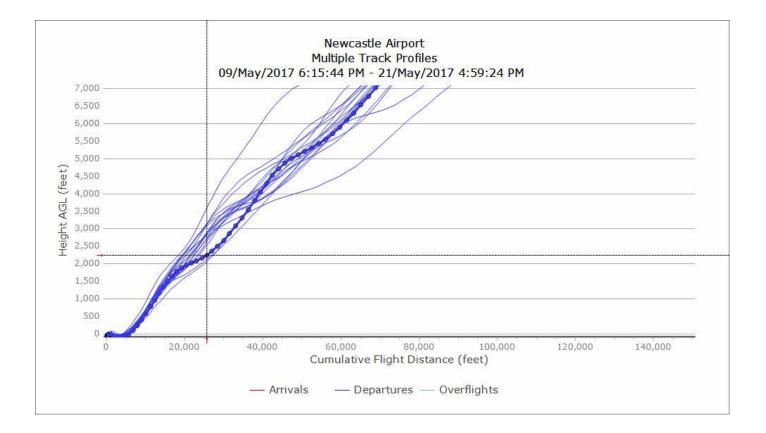

2020



## **Vertical Plots**

- CAA requested additional plots to demonstrate aircraft types ability to reach the designated waypoint
- NIAL appointed the Noise and Track keeping provider (EMS Brüel & Kjær) to produce vertical profile plots
- The plots confirm that aircraft meet or exceed the required height level by the relevant waypoint
- The data has been obtained from the Noise and Track keeping system and a small number of tracks have returned readings which could be attributed to a system/comms error on a small number of tracks.

## • Q2 2017 – Vertical Track Plots GIRLI 1Y Waypoint NTW03

## 8/5/17 - 21/5/17, GIRLI 1Y A319 (11 TRACKS)



## 8/5/17 - 21/5/17, GIRLI 1Y A320 (4 TRACKS)



## 8/5/17 - 21/5/17, GIRLI 1Y B733 (2 TRACKS)



## 8/5/17 - 21/5/17, GIRLI 1Y B738 (18 TRACKS)



Newcastle International Airport

## 8/5/17 - 21/5/17, GIRLI 1Y DH8D (6 TRACKS)



- Q3 2017 Vertical Track Plots
- GIRLI 1Y
- Waypoint NTW03

## 7/8/17 - 28/8/17, GIRLI 1Y A319 (10 TRACKS)



## 7/8/17 - 28/8/17, GIRLI 1Y A320 (2 TRACKS)



## 7/8/17 - 28/8/17, GIRLI 1Y B733 (4 TRACKS)



## 7/8/17 - 28/8/17, GIRLI 1Y B738 (13 TRACKS)



#### 7/8/17 – 28/8/17, GIRLI 1Y DH8D (1 TRACKS)



- Q4 2017 Vertical Track Plots
- GIRLI 1Y
- Waypoint NTW03

## 6/11/17 - 19/11/17, GIRLI 1Y A319 (6 TRACKS)



## 6/11/17 - 19/11/17, GIRLI 1Y A320 (3 TRACKS)



## 6/11/17 - 19/11/17, GIRLI 1Y B733 (3 TRACKS)



## 6/11/17 – 19/11/17, GIRLI 1Y B738 (9 TRACKS)



## 6/11/17 - 19/11/17, GIRLI 1Y DH8D (6 TRACKS)



- Q1 2018 Vertical Track Plots
- GIRLI 1Y
- Waypoint NTW03

## 5/2/18 - 18/2/18, GIRLI 1Y A3