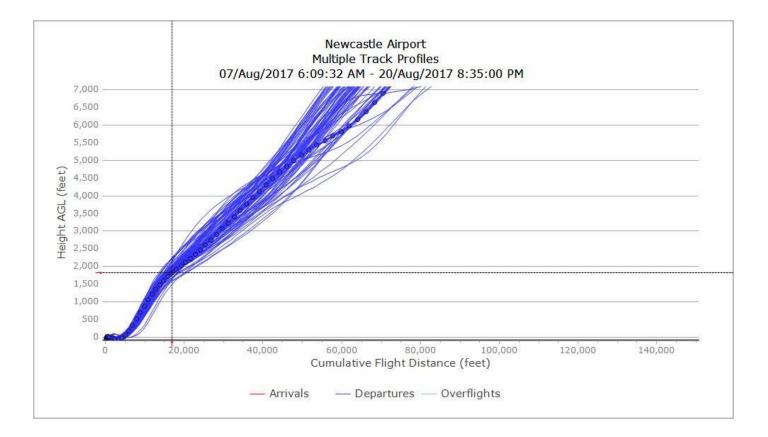

LE ON SID

- Q1 2018 Vertical Track Plots
- GIRLI 1T
- Waypoint NTE05

## 5/2/18 - 18/2/18, GIRLI 1T A319 (2 TRACKS)



### 5/2/18 - 18/2/18, GIRLI 1T A320 (2 TRACKS)



### 5/2/18 - 18/2/18, GIRLI 1T B733 (0 TRACKS)

Newcastle International Airport

# 5/2/18 - 18/2/18, GIRLI 1T B738 (5 TRACKS)



### 5/2/18 – 18/2/18, GIRLI 1T DH8D (1 TRACKS)



- Q2 2017 Vertical Track Plots
- GIRLI 3X
- Waypoint NTW02

### 8/5/17 – 21/5/17, GIRLI 3X A319 (60 TRACKS)



### 8/5/17 - 21/5/17, GIRLI 3X A320 (42 TRACKS)



# 8/5/17 - 21/5/17, GIRLI 3X B733 (23 TRACKS)



# 8/5/17 - 21/5/17, GIRLI 3X B738 (111 TRACKS)



# 8/5/17 - 21/5/17, GIRLI 3X DH8D (31 TRACKS)



Newcastle International Airport

- Q3 2017 Vertical Track Plots
- GIRLI 3X
- Waypoint NTW02

## 7/8/17 – 28/8/17, GIRLI 3X A319 (85 TRACKS)



Newcastle International Airport

# 7/8/17 – 28/8/17, GIRLI 3X A320 (70 TRACKS)



# 7/8/17 - 28/8/17, GIRLI 3X B733 (50 TRACKS)



# 7/8/17 – 28/8/17, GIRLI 3X B738 (192 TRACKS)



# 7/8/17 - 28/8/17, GIRLI 3X DH8D (46 TRACKS)



- Q4 2017 Vertical Track Plots
- GIRLI 3X
- Waypoint NTW02

# 6/11/17 - 19/11/17, GIRLI 3X A319 (69 TRACKS)



# 6/11/17 - 19/11/17, GIRLI 3X A320 (52 TRACKS)



# 6/11/17 - 19/11/17, GIRLI 3X B733 (13 TRACKS)



# 6/11/17 - 19/11/17, GIRLI 3X B738 (82 TRACKS)



# 6/11/17 - 19/11/17, GIRLI 3X DH8D (43 TRACKS)



- Q1 2018 Vertical Track Plots
- GIRLI 3X
- Waypoint NTW02

# 5/2/18 - 18/2/18, GIRLI 3X A319 (62 TRACKS)



# 5/2/18 - 18/2/18, GIRLI 3X A320 (46 TRACKS)



# 5/2/18 – 18/2/18, GIRLI 3X B733 (11 TRACKS)



Newcastle International Airport

### 5/2/18 –