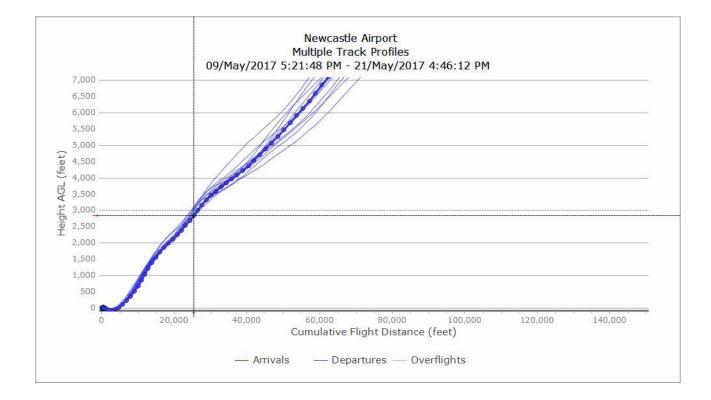

# Aircraft vertical plots

## 24<sup>th</sup> January 2020



## **Vertical Plots**

- CAA requested additional plots to demonstrate aircraft types ability to reach the designated waypoint
- NIAL appointed the Noise and Track keeping provider (EMS Brüel & Kjær) to produce vertical profile plots
- The plots confirm that aircraft meet or exceed the required height level by the relevant waypoint
- The data has been obtained from the Noise and Track keeping system and a small number of tracks have returned readings which could be attributed to a system/comms error on a small number of tracks.

## • Q2 2017 – Vertical Track Plots GIRLI 1Y Waypoint NTW03

## 8/5/17 - 21/5/17, GIRLI 1Y A319 (11 TRACKS)



## 8/5/17 - 21/5/17, GIRLI 1Y A320 (4 TRACKS)



## 8/5/17 - 21/5/17, GIRLI 1Y B733 (2 TRACKS)



## 8/5/17 - 21/5/17, GIRLI 1Y B738 (18 TRACKS)



Newcastle International Airport

## 8/5/17 - 21/5/17, GIRLI 1Y DH8D (6 TRACKS)



- Q3 2017 Vertical Track Plots
- GIRLI 1Y
- Waypoint NTW03

## 7/8/17 - 28/8/17, GIRLI 1Y A319 (10 TRACKS)



## 7/8/17 - 28/8/17, GIRLI 1Y A320 (2 TRACKS)



## 7/8/17 - 28/8/17, GIRLI 1Y B733 (4 TRACKS)



## 7/8/17 - 28/8/17, GIRLI 1Y B738 (13 TRACKS)



#### 7/8/17 – 28/8/17, GIRLI 1Y DH8D (1 TRACKS)



- Q4 2017 Vertical Track Plots
- GIRLI 1Y
- Waypoint NTW03

## 6/11/17 - 19/11/17, GIRLI 1Y A319 (6 TRACKS)



## 6/11/17 - 19/11/17, GIRLI 1Y A320 (3 TRACKS)



## 6/11/17 - 19/11/17, GIRLI 1Y B733 (3 TRACKS)



## 6/11/17 – 19/11/17, GIRLI 1Y B738 (9 TRACKS