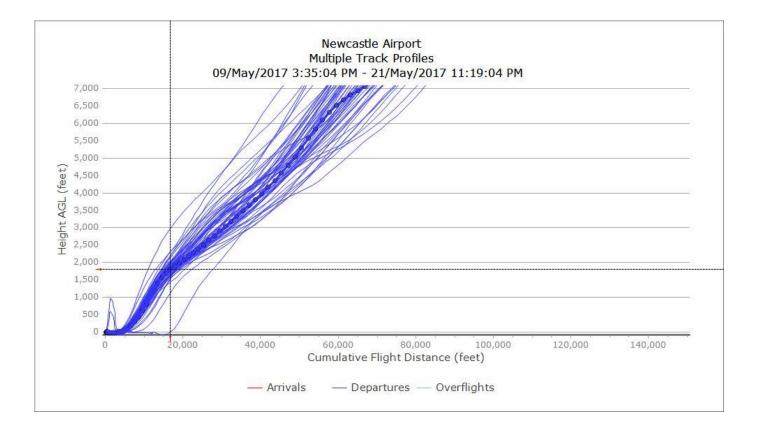

Newcastle International Airport

## 7/8/17 – 28/8/17, GIRLI 1T A320 (15 TRACKS)



## 7/8/17 – 28/8/17, GIRLI 1T B733 (13 TRACKS)



# 7/8/17 – 28/8/17, GIRLI 1T B738 (42 TRACKS)



Newcastle International Airport

# 7/8/17 – 28/8/17, GIRLI 1T DH8D (12 TRACKS)



- Q4 2017 Vertical Track Plots
- GIRLI 1T
- Waypoint NTE05
- NO TRACKS AVAILABLE ON SID

- Q1 2018 Vertical Track Plots
- GIRLI 1T
- Waypoint NTE05

## 5/2/18 - 18/2/18, GIRLI 1T A319 (2 TRACKS)



### 5/2/18 - 18/2/18, GIRLI 1T A320 (2 TRACKS)



### 5/2/18 - 18/2/18, GIRLI 1T B733 (0 TRACKS)

Newcastle International Airport

# 5/2/18 - 18/2/18, GIRLI 1T B738 (5 TRACKS)



### 5/2/18 – 18/2/18, GIRLI 1T DH8D (1 TRACKS)



- Q2 2017 Vertical Track Plots
- GIRLI 3X
- Waypoint NTW02

### 8/5/17 – 21/5/17, GIRLI 3X A319 (60 TRACKS)



### 8/5/17 - 21/5/17, GIRLI 3X A320 (42 TRACKS)



# 8/5/17 - 21/5/17, GIRLI 3X B733 (23 TRACKS)



# 8/5/17 - 21/5/17, GIRLI 3X B738 (111 TRACKS)



# 8/5/17 - 21/5/17, GIRLI 3X DH8D (31 TRACKS)



Newcastle International Airport

- Q3 2017 Vertical Track Plots
- GIRLI 3X
- Waypoint NTW02

## 7/8/17 – 28/8/17, GIRLI 3X A319 (85 TRACKS)



Newcastle International Airport

# 7/8/17 – 28/8/17, GIRLI 3X A320 (70 TRACKS)



# 7/8/17 - 28/8/17, GIRLI 3X B733 (50 TRACKS)



# 7/8/17 – 28/8/17, GIRLI 3X B738 (192 TRACKS)



# 7/8/17 - 28/8/17, GIRLI 3X DH8D (46 TRACKS)



- Q4 2017 Vertical Track Plots
- GIRLI 3X
- Waypoint NTW02

# 6/11/17 - 19/11/17, GIRLI 3X A319 (69 TRACKS)



# 6/11/17 - 19/11/17, GIRLI 3X A320 (52 TRACKS)



# 6/11/17 - 19/11/17, GIRLI 3X B733 (13 TRACKS)



# 6/11/17 - 1