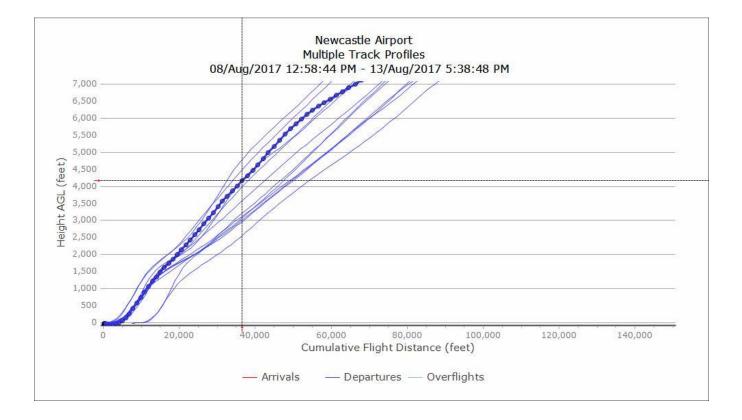

## 5/2/18 – 18/2/18, GIRLI 1Y DH8D (4 TRACKS)



- Q2 2017 Vertical Track Plots
- GIRLI 1T
- Waypoint NTE05

## 8/5/17 – 21/5/17, GIRLI 1T A319 (47 TRACKS)



## 8/5/17 - 21/5/17, GIRLI 1T A320 (27 TRACKS)



Newcastle International Airport

## 8/5/17 - 21/5/17, GIRLI 1T B733 (14 TRACKS)



Newcastle International Airport

## 8/5/17 – 21/5/17, GIRLI 1T B738 (82 TRACKS)



## 8/5/17 - 21/5/17, GIRLI 1T DH8D (26 TRACKS)



- Q3 2017 Vertical Track Plots
- GIRLI 1T
- Waypoint NTE05

## 7/8/17 – 28/8/17, GIRLI 1T A319 (22 TRACKS)



Newcastle International Airport

## 7/8/17 – 28/8/17, GIRLI 1T A320 (15 TRACKS)



## 7/8/17 – 28/8/17, GIRLI 1T B733 (13 TRACKS)



# 7/8/17 – 28/8/17, GIRLI 1T B738 (42 TRACKS)



Newcastle International Airport

# 7/8/17 – 28/8/17, GIRLI 1T DH8D (12 TRACKS)



- Q4 2017 Vertical Track Plots
- GIRLI 1T
- Waypoint NTE05
- NO TRACKS AVAILABLE ON SID

- Q1 2018 Vertical Track Plots
- GIRLI 1T
- Waypoint NTE05

## 5/2/18 - 18/2/18, GIRLI 1T A319 (2 TRACKS)



### 5/2/18 - 18/2/18, GIRLI 1T A320 (2 TRACKS)



### 5/2/18 - 18/2/18, GIRLI 1T B733 (0 TRACKS)

Newcastle International Airport

# 5/2/18 - 18/2/18, GIRLI 1T B738 (5 TRACKS)



### 5/2/18 – 18/2/18, GIRLI 1T DH8D (1 TRACKS)



- Q2 2017 Vertical Track Plots
- GIRLI 3X
- Waypoint NTW02

### 8/5/17 – 21/5/17, GIRLI 3X A319 (60 TRACKS)



### 8/5/17 - 21/5/17, GIRLI 3X A320 (42 TRACKS)



# 8/5/17 - 21/5/17, GIRLI 3X B733 (23 TRACKS)



# 8/5/17 - 21/5/17, GIRLI 3X B738 (111 TRACKS)



# 8/5/17 - 21/5/17, GIRLI 3X DH8D (31 TRACKS)



Newcastle International Airport

- Q3 2017 Vertical Track Plo