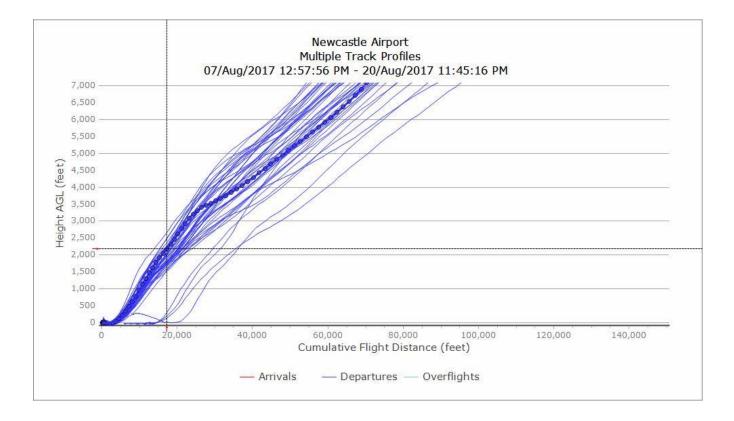

ternational Airport

# 5/2/18 - 18/2/18, GIRLI 1T B738 (5 TRACKS)



### 5/2/18 – 18/2/18, GIRLI 1T DH8D (1 TRACKS)



- Q2 2017 Vertical Track Plots
- GIRLI 3X
- Waypoint NTW02

### 8/5/17 – 21/5/17, GIRLI 3X A319 (60 TRACKS)



### 8/5/17 - 21/5/17, GIRLI 3X A320 (42 TRACKS)



# 8/5/17 - 21/5/17, GIRLI 3X B733 (23 TRACKS)



# 8/5/17 - 21/5/17, GIRLI 3X B738 (111 TRACKS)



# 8/5/17 - 21/5/17, GIRLI 3X DH8D (31 TRACKS)



Newcastle International Airport

- Q3 2017 Vertical Track Plots
- GIRLI 3X
- Waypoint NTW02

## 7/8/17 – 28/8/17, GIRLI 3X A319 (85 TRACKS)



Newcastle International Airport

# 7/8/17 – 28/8/17, GIRLI 3X A320 (70 TRACKS)



# 7/8/17 - 28/8/17, GIRLI 3X B733 (50 TRACKS)



# 7/8/17 – 28/8/17, GIRLI 3X B738 (192 TRACKS)



# 7/8/17 - 28/8/17, GIRLI 3X DH8D (46 TRACKS)



- Q4 2017 Vertical Track Plots
- GIRLI 3X
- Waypoint NTW02

# 6/11/17 - 19/11/17, GIRLI 3X A319 (69 TRACKS)



# 6/11/17 - 19/11/17, GIRLI 3X A320 (52 TRACKS)



# 6/11/17 - 19/11/17, GIRLI 3X B733 (13 TRACKS)



# 6/11/17 - 19/11/17, GIRLI 3X B738 (82 TRACKS)



# 6/11/17 - 19/11/17, GIRLI 3X DH8D (43 TRACKS)



- Q1 2018 Vertical Track Plots
- GIRLI 3X
- Waypoint NTW02

# 5/2/18 - 18/2/18, GIRLI 3X A319 (62 TRACKS)



# 5/2/18 - 18/2/18, GIRLI 3X A320 (46 TRACKS)



# 5/2/18 – 18/2/18, GIRLI 3X B733 (11 TRACKS)



Newcastle International Airport

### 5/2/18 – 18/2/18, GIRLI 3X B738 (80 TRACKS)



#### 5/2/18 - 18/2/18, GIRLI 3X DH8D (45 TRACKS)