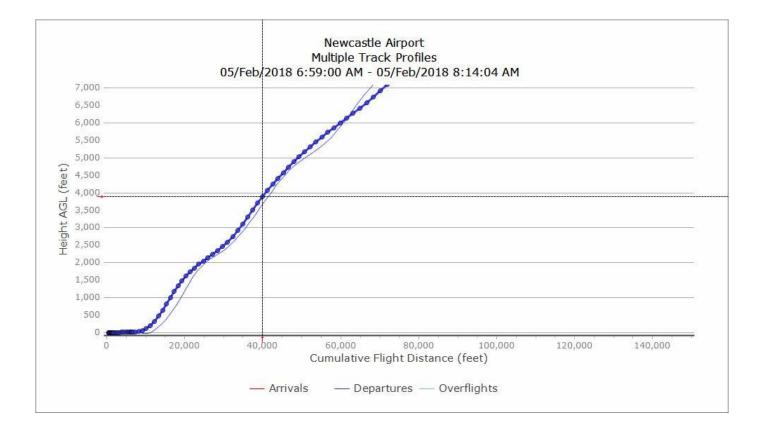

27 TRACKS)



Newcastle International Airport

## 8/5/17 - 21/5/17, GIRLI 1T B733 (14 TRACKS)



Newcastle International Airport

## 8/5/17 – 21/5/17, GIRLI 1T B738 (82 TRACKS)



## 8/5/17 - 21/5/17, GIRLI 1T DH8D (26 TRACKS)



- Q3 2017 Vertical Track Plots
- GIRLI 1T
- Waypoint NTE05

## 7/8/17 – 28/8/17, GIRLI 1T A319 (22 TRACKS)



Newcastle International Airport

## 7/8/17 – 28/8/17, GIRLI 1T A320 (15 TRACKS)



## 7/8/17 – 28/8/17, GIRLI 1T B733 (13 TRACKS)



# 7/8/17 – 28/8/17, GIRLI 1T B738 (42 TRACKS)



Newcastle International Airport

# 7/8/17 – 28/8/17, GIRLI 1T DH8D (12 TRACKS)



- Q4 2017 Vertical Track Plots
- GIRLI 1T
- Waypoint NTE05
- NO TRACKS AVAILABLE ON SID

- Q1 2018 Vertical Track Plots
- GIRLI 1T
- Waypoint NTE05

## 5/2/18 - 18/2/18, GIRLI 1T A319 (2 TRACKS)



### 5/2/18 - 18/2/18, GIRLI 1T A320 (2 TRACKS)



### 5/2/18 - 18/2/18, GIRLI 1T B733 (0 TRACKS)

Newcastle International Airport

# 5/2/18 - 18/2/18, GIRLI 1T B738 (5 TRACKS)



### 5/2/18 – 18/2/18, GIRLI 1T DH8D (1 TRACKS)



- Q2 2017 Vertical Track Plots
- GIRLI 3X
- Waypoint NTW02

### 8/5/17 – 21/5/17, GIRLI 3X A319 (60 TRACKS)



### 8/5/17 - 21/5/17, GIRLI 3X A320 (42 TRACKS)



# 8/5/17 - 21/5/17, GIRLI 3X B733 (23 TRACKS)



# 8/5/17 - 21/5/17, GIRLI 3X B738 (111 TRACKS)



# 8/5/17 - 21/5/17, GIRLI 3X DH8D (31 TRACKS)



Newcastle International Airport

- Q3 2017 Vertical Track Plots
- GIRLI 3X
- Waypoint NTW02

## 7/8/17 – 28/8/17, GIRLI 3X A319 (85 TRACKS)



Newcastle International Airport

# 7/8/17 – 28/8/17, GIRLI 3X A320 (70 TRACKS)



# 7/8/17 - 28/8/17, GIRLI 3X B733