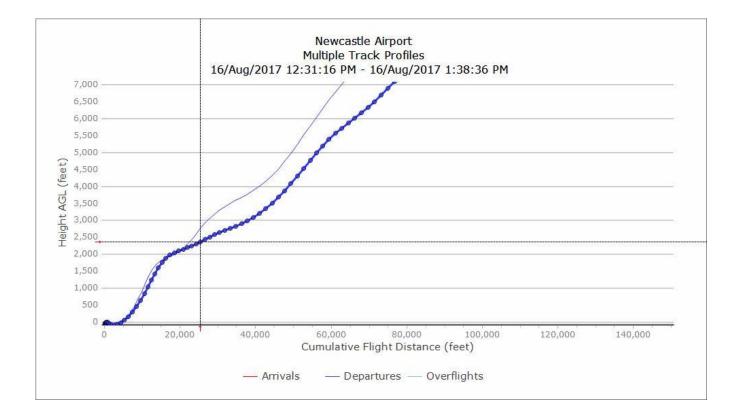

#### 7/8/17 – 28/8/17, GIRLI 1Y DH8D (1 TRACKS)

- Q4 2017 Vertical Track Plots
- GIRLI 1Y
- Waypoint NTW03