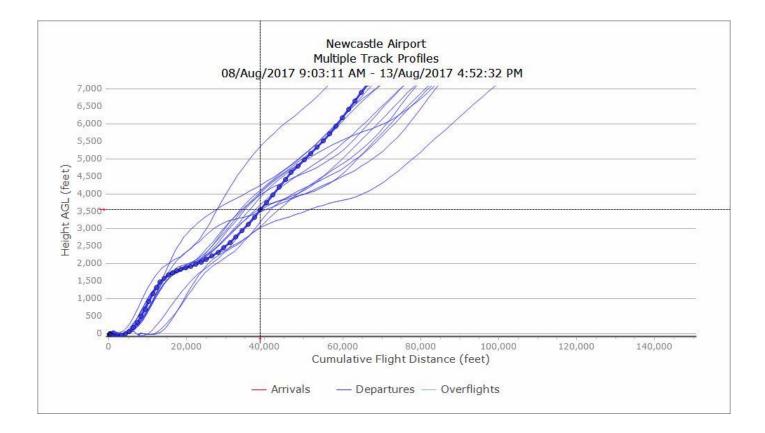

)



## 5/2/18 - 18/2/18, GIRLI 1Y A320 (0 TRACKS)

Newcastle International Airport

### 5/2/18 – 18/2/18, GIRLI 1Y B733 (1 TRACKS)



## 5/2/18 - 18/2/18, GIRLI 1Y B738 (6 TRACKS)



## 5/2/18 – 18/2/18, GIRLI 1Y DH8D (4 TRACKS)



- Q2 2017 Vertical Track Plots
- GIRLI 1T
- Waypoint NTE05

## 8/5/17 – 21/5/17, GIRLI 1T A319 (47 TRACKS)



## 8/5/17 - 21/5/17, GIRLI 1T A320 (27 TRACKS)



Newcastle International Airport

## 8/5/17 - 21/5/17, GIRLI 1T B733 (14 TRACKS)



Newcastle International Airport

## 8/5/17 – 21/5/17, GIRLI 1T B738 (82 TRACKS)



## 8/5/17 - 21/5/17, GIRLI 1T DH8D (26 TRACKS)



- Q3 2017 Vertical Track Plots
- GIRLI 1T
- Waypoint NTE05

## 7/8/17 – 28/8/17, GIRLI 1T A319 (22 TRACKS)



Newcastle International Airport

## 7/8/17 – 28/8/17, GIRLI 1T A320 (15 TRACKS)



## 7/8/17 – 28/8/17, GIRLI 1T B733 (13 TRACKS)



# 7/8/17 – 28/8/17, GIRLI 1T B738 (42 TRACKS)



Newcastle International Airport

# 7/8/17 – 28/8/17, GIRLI 1T DH8D (12 TRACKS)



- Q4 2017 Vertical Track Plots
- GIRLI 1T
- Waypoint NTE05
- NO TRACKS AVAILABLE ON SID

- Q1 2018 Vertical Track Plots
- GIRLI 1T
- Waypoint NTE05

## 5/2/18 - 18/2/18, GIRLI 1T A319 (2 TRACKS)



### 5/2/18 - 18/2/18, GIRLI 1T A320 (2 TRACKS)



### 5/2/18 - 18/2/18, GIRLI 1T B733 (0 TRACKS)

Newcastle International Airport

# 5/2/18 - 18/2/18, GIRLI 1T B738 (5 TRACKS)



### 5/2/18 – 18/2/18, GIRLI 1T DH8D (1 TRACKS)



- Q2 2017 Vertical Track Plots
- GIRLI 3X
- Waypoint NTW02

### 8/5/17 – 21/5/17, GIRLI 3X A319 (60 TRACKS)



### 8/5/17 - 21/5/17, GIRLI 3X A320 (42 TRACKS)



# 8/5/17 - 21/5/17, GIRLI 3X