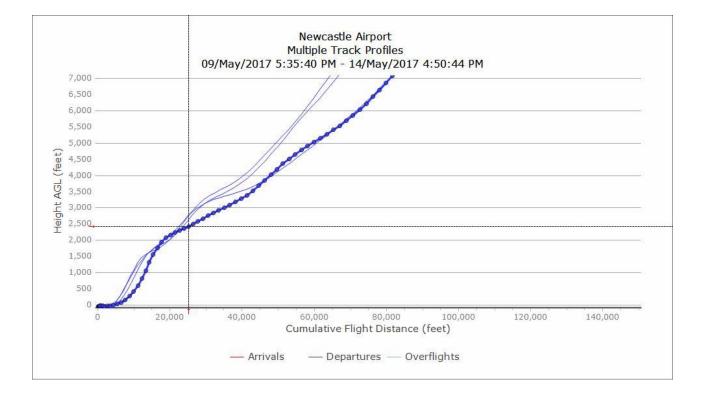

# Aircraft vertical plots

## 24<sup>th</sup> January 2020



## **Vertical Plots**

- CAA requested additional plots to demonstrate aircraft types ability to reach the designated waypoint
- NIAL appointed the Noise and Track keeping provider (EMS Brüel & Kjær) to produce vertical profile plots
- The plots confirm that aircraft meet or exceed the required height level by the relevant waypoint
- The data has been obtained from the Noise and Track keeping system and a small number of tracks have returned readings which could be attributed to a system/comms error on a small number of tracks.

## • Q2 2017 – Vertical Track Plots GIRLI 1Y Waypoint NTW03

## 8/5/17 - 21/5/17, GIRLI 1Y A319 (11 TRACKS)



## 8/5/17 - 21/5/17, GIRLI 1Y A320 (4 TRACKS)



## 8/5/17 - 21/5/17, GIRLI 1Y B733 (2 TRACKS)



## 8/5/17 - 21/5/17, GIRLI 1Y B738 (18 TRACKS)



Newcastle International Airport

## 8/5/17 - 21/5/17, GIRLI 1Y DH8D (6 TRACKS)



- Q3 2017 Vertical Track Plots
- GIRLI 1Y
- Waypoint NTW03

## 7/8/17 - 28/8/17, GIRLI 1Y A319 (10 TRACKS)



## 7/8/17 - 28/8/17, GIRLI 1Y A320 (2 TRACKS)



## 7/8/17 - 28/8/17, GIRLI 1Y B733 (4 TRACKS)



## 7/8/17 - 28/8/17, GIRLI 1Y B738 (13 TRACKS)



#### 7/8/17 – 28/8/17, GIRLI 1Y DH8D (1 TRACKS)



- Q4 2017 Vertical Track Plots
- GIRLI 1Y
- Waypoint NTW03

## 6/11/17 - 19/11/17, GIRLI 1Y A319 (6 TRACKS)



## 6/11/17 - 19/11/17, GIRLI 1Y A320 (3 TRACKS)



## 6/11/17 - 19/11/17, GIRLI 1Y B733 (3 TRACKS)



## 6/11/17 – 19/11/17, GIRLI 1Y B738 (9 TRACKS)



## 6/11/17 - 19/11/17, GIRLI 1Y DH8D (6 TRAC