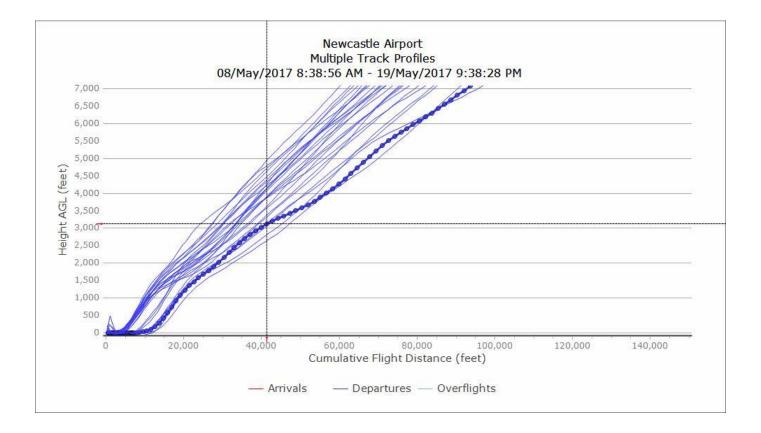

19/11/17, GIRLI 1Y B738 (9 TRACKS)



## 6/11/17 - 19/11/17, GIRLI 1Y DH8D (6 TRACKS)



- Q1 2018 Vertical Track Plots
- GIRLI 1Y
- Waypoint NTW03

## 5/2/18 - 18/2/18, GIRLI 1Y A319 (6 TRACKS)



## 5/2/18 - 18/2/18, GIRLI 1Y A320 (0 TRACKS)

Newcastle International Airport

### 5/2/18 – 18/2/18, GIRLI 1Y B733 (1 TRACKS)



## 5/2/18 - 18/2/18, GIRLI 1Y B738 (6 TRACKS)



## 5/2/18 – 18/2/18, GIRLI 1Y DH8D (4 TRACKS)



- Q2 2017 Vertical Track Plots
- GIRLI 1T
- Waypoint NTE05

## 8/5/17 – 21/5/17, GIRLI 1T A319 (47 TRACKS)



## 8/5/17 - 21/5/17, GIRLI 1T A320 (27 TRACKS)



Newcastle International Airport

## 8/5/17 - 21/5/17, GIRLI 1T B733 (14 TRACKS)



Newcastle International Airport

## 8/5/17 – 21/5/17, GIRLI 1T B738 (82 TRACKS)



## 8/5/17 - 21/5/17, GIRLI 1T DH8D (26 TRACKS)



- Q3 2017 Vertical Track Plots
- GIRLI 1T
- Waypoint NTE05

## 7/8/17 – 28/8/17, GIRLI 1T A319 (22 TRACKS)



Newcastle International Airport

## 7/8/17 – 28/8/17, GIRLI 1T A320 (15 TRACKS)



## 7/8/17 – 28/8/17, GIRLI 1T B733 (13 TRACKS)



# 7/8/17 – 28/8/17, GIRLI 1T B738 (42 TRACKS)



Newcastle International Airport

# 7/8/17 – 28/8/17, GIRLI 1T DH8D (12 TRACKS)



- Q4 2017 Vertical Track Plots
- GIRLI 1T
- Waypoint NTE05
- NO TRACKS AVAILABLE ON SID

- Q1 2018 Vertical Track Plots
- GIRLI 1T
- Waypoint NTE05

## 5/2/18 - 18/2/18, GIRLI 1T A319 (2 TRACKS)



### 5/2/18 - 18/2/18, GIRLI 1T A320 (2 TRACKS)



### 5/2/18 - 18/2/18, GIRLI 1T B733 (0 TRACKS)

Newcastle International Airport

# 5/2/18 - 18/2/18, GIRLI 1T B738 (5 TRACKS)



### 5/2/18 – 18/2/18, GIRLI 1T DH8D (1 TRACKS)