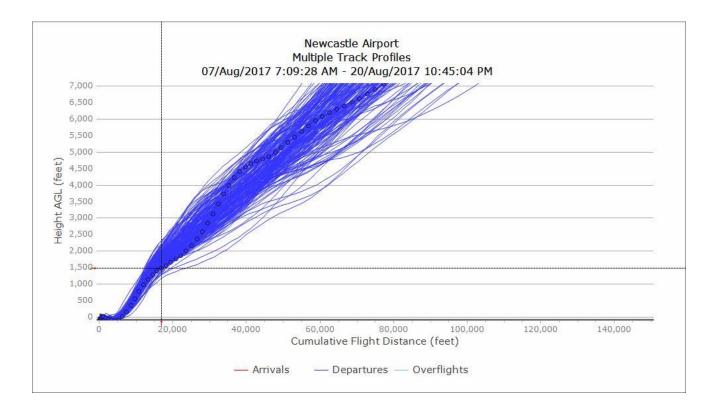

- 18/2/18, GIRLI 1T B733 (0 TRACKS)

Newcastle International Airport

# 5/2/18 - 18/2/18, GIRLI 1T B738 (5 TRACKS)



### 5/2/18 – 18/2/18, GIRLI 1T DH8D (1 TRACKS)



- Q2 2017 Vertical Track Plots
- GIRLI 3X
- Waypoint NTW02

### 8/5/17 – 21/5/17, GIRLI 3X A319 (60 TRACKS)



### 8/5/17 - 21/5/17, GIRLI 3X A320 (42 TRACKS)



# 8/5/17 - 21/5/17, GIRLI 3X B733 (23 TRACKS)



# 8/5/17 - 21/5/17, GIRLI 3X B738 (111 TRACKS)



# 8/5/17 - 21/5/17, GIRLI 3X DH8D (31 TRACKS)



Newcastle International Airport

- Q3 2017 Vertical Track Plots
- GIRLI 3X
- Waypoint NTW02

## 7/8/17 – 28/8/17, GIRLI 3X A319 (85 TRACKS)



Newcastle International Airport

# 7/8/17 – 28/8/17, GIRLI 3X A320 (70 TRACKS)



# 7/8/17 - 28/8/17, GIRLI 3X B733 (50 TRACKS)



# 7/8/17 – 28/8/17, GIRLI 3X B738 (192 TRACKS)



# 7/8/17 - 28/8/17, GIRLI 3X DH8D (46 TRACKS)



- Q4 2017 Vertical Track Plots
- GIRLI 3X
- Waypoint NTW02

# 6/11/17 - 19/11/17, GIRLI 3X A319 (69 TRACKS)



# 6/11/17 - 19/11/17, GIRLI 3X A320 (52 TRACKS)



# 6/11/17 - 19/11/17, GIRLI 3X B733 (13 TRACKS)



# 6/11/17 - 19/11/17, GIRLI 3X B738 (82 TRACKS)



# 6/11/17 - 19/11/17, GIRLI 3X DH8D (43 TRACKS)



- Q1 2018 Vertical Track Plots
- GIRLI 3X
- Waypoint NTW02

# 5/2/18 - 18/2/18, GIRLI 3X A319 (62 TRACKS)



# 5/2/18 - 18/2/18, GIRLI 3X A320 (46 TRACKS)



# 5/2/18 – 18/2/18, GIRLI 3X B733 (11 TRACKS)



Newcastle International Airport

### 5/2/18 – 18/2/18, GIRLI 3X B738 (80 TRACKS)



#### 5/2/18 - 18/2/18, GIRLI 3X DH8D (45 TRACKS)