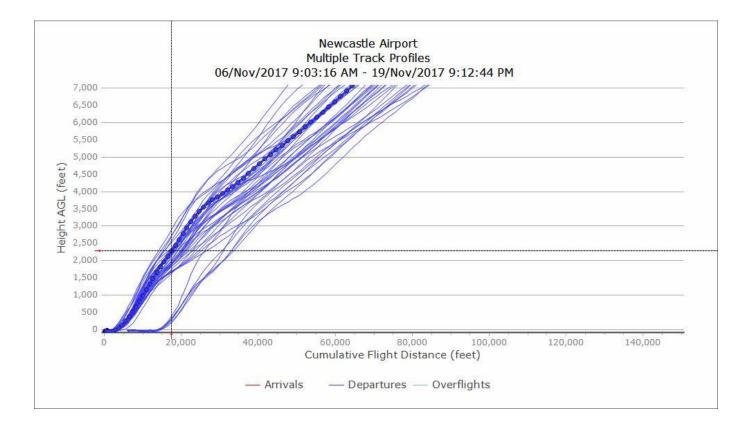

(23 TRACKS)



# 8/5/17 - 21/5/17, GIRLI 3X B738 (111 TRACKS)



# 8/5/17 - 21/5/17, GIRLI 3X DH8D (31 TRACKS)



Newcastle International Airport

- Q3 2017 Vertical Track Plots
- GIRLI 3X
- Waypoint NTW02

## 7/8/17 – 28/8/17, GIRLI 3X A319 (85 TRACKS)



Newcastle International Airport

# 7/8/17 – 28/8/17, GIRLI 3X A320 (70 TRACKS)



# 7/8/17 - 28/8/17, GIRLI 3X B733 (50 TRACKS)



# 7/8/17 – 28/8/17, GIRLI 3X B738 (192 TRACKS)



# 7/8/17 - 28/8/17, GIRLI 3X DH8D (46 TRACKS)



- Q4 2017 Vertical Track Plots
- GIRLI 3X
- Waypoint NTW02

# 6/11/17 - 19/11/17, GIRLI 3X A319 (69 TRACKS)



# 6/11/17 - 19/11/17, GIRLI 3X A320 (52 TRACKS)



# 6/11/17 - 19/11/17, GIRLI 3X B733 (13 TRACKS)



# 6/11/17 - 19/11/17, GIRLI 3X B738 (82 TRACKS)



# 6/11/17 - 19/11/17, GIRLI 3X DH8D (43 TRACKS)



- Q1 2018 Vertical Track Plots
- GIRLI 3X
- Waypoint NTW02

# 5/2/18 - 18/2/18, GIRLI 3X A319 (62 TRACKS)



# 5/2/18 - 18/2/18, GIRLI 3X A320 (46 TRACKS)



# 5/2/18 – 18/2/18, GIRLI 3X B733 (11 TRACKS)



Newcastle International Airport

### 5/2/18 – 18/2/18, GIRLI 3X B738 (80 TRACKS)



#### 5/2/18 - 18/2/18, GIRLI 3X DH8D (45 TRACKS)