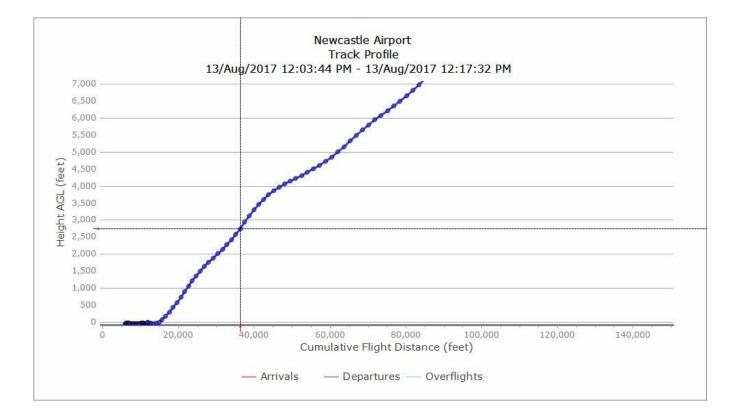

#### 7/8/17 – 28/8/17, GIRLI 1Y DH8D (1 TRACKS)

- Q4 2017 Vertical Track Plots
- GIRLI 1Y
- Waypoint NTW03