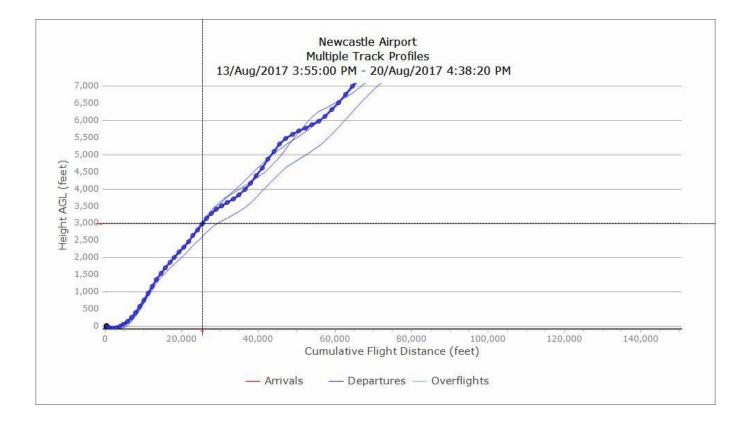

the required height level by the relevant waypoint
- The data has been obtained from the Noise and Track keeping system and a small number of tracks have returned readings which could be attributed to a system/comms error on a small number of tracks.

## • Q2 2017 – Vertical Track Plots GIRLI 1Y Waypoint NTW03

## 8/5/17 - 21/5/17, GIRLI 1Y A319 (11 TRACKS)



## 8/5/17 - 21/5/17, GIRLI 1Y A320 (4 TRACKS)



## 8/5/17 - 21/5/17, GIRLI 1Y B733 (2 TRACKS)



## 8/5/17 - 21/5/17, GIRLI 1Y B738 (18 TRACKS)



Newcastle International Airport

## 8/5/17 - 21/5/17, GIRLI 1Y DH8D (6 TRACKS)



- Q3 2017 Vertical Track Plots
- GIRLI 1Y
- Waypoint NTW03

## 7/8/17 - 28/8/17, GIRLI 1Y A319 (10 TRACKS)



## 7/8/17 - 28/8/17, GIRLI 1Y A320 (2 TRACKS)



## 7/8/17 - 28/8/17, GIRLI 1Y B733 (4 TRACKS)



## 7/8/17 - 28/8/17, GIRLI 1Y B738 (13 TRACKS)



#### 7/8/17 – 28/8/17, GIRLI 1Y DH8D (1 TRACKS)



- Q4 2017 Vertical Track Plots
- GIRLI 1Y
- Waypoint NTW03

## 6/11/17 - 19/11/17, GIRLI 1Y A319 (6 TRACKS)



## 6/11/17 - 19/11/17, GIRLI 1Y A320 (3 TRACKS)



## 6/11/17 - 19/11/17, GIRLI 1Y B733 (3 TRACKS)



## 6/11/17 – 19/11/17, GIRLI 1Y B738 (9 TRACKS)



## 6/11/17 - 19/11/17, GIRLI 1Y DH8D (6 TRACKS)



- Q1 2018 Vertical Track Plots
- GIRLI 1Y
- Waypoint NTW03

## 5/2/18 - 18/2/18, GIRLI 1Y A319 (6 TRACKS)



## 5/2/18 - 18/2/18, GIRLI 1Y A320 (0 TRACKS)

Newcastle International Airport

### 5/2/18 – 18/2/18, GIRLI 1Y B733 (1 TRACKS)



## 5/2/18 - 18/2/18, GIRLI 1Y B738 (6 TRACKS)



## 5/2/18 – 18/2/18, GIRLI 1Y DH8D (4 TRACKS)



- Q2 2017 Vertical Track Plots
- GIRLI 1T
- W