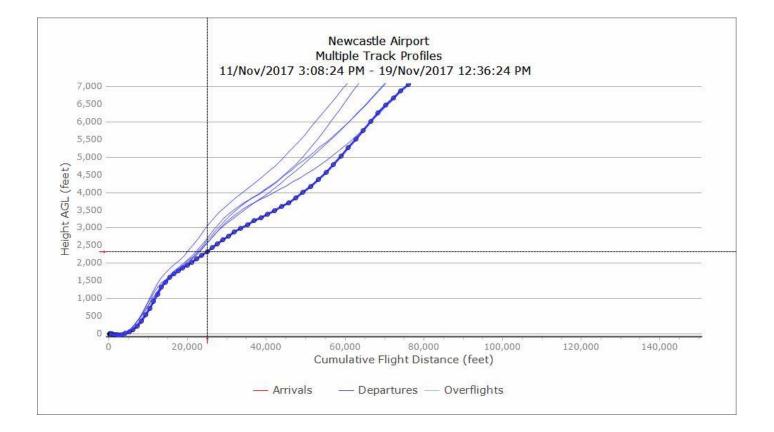

omms error on a small number of tracks.

## • Q2 2017 – Vertical Track Plots GIRLI 1Y Waypoint NTW03

## 8/5/17 - 21/5/17, GIRLI 1Y A319 (11 TRACKS)



## 8/5/17 - 21/5/17, GIRLI 1Y A320 (4 TRACKS)



## 8/5/17 - 21/5/17, GIRLI 1Y B733 (2 TRACKS)



## 8/5/17 - 21/5/17, GIRLI 1Y B738 (18 TRACKS)



Newcastle International Airport

## 8/5/17 - 21/5/17, GIRLI 1Y DH8D (6 TRACKS)



- Q3 2017 Vertical Track Plots
- GIRLI 1Y
- Waypoint NTW03

## 7/8/17 - 28/8/17, GIRLI 1Y A319 (10 TRACKS)



## 7/8/17 - 28/8/17, GIRLI 1Y A320 (2 TRACKS)



## 7/8/17 - 28/8/17, GIRLI 1Y B733 (4 TRACKS)



## 7/8/17 - 28/8/17, GIRLI 1Y B738 (13 TRACKS)



#### 7/8/17 – 28/8/17, GIRLI 1Y DH8D (1 TRACKS)



- Q4 2017 Vertical Track Plots
- GIRLI 1Y
- Waypoint NTW03

## 6/11/17 - 19/11/17, GIRLI 1Y A319 (6 TRACKS)



## 6/11/17 - 19/11/17, GIRLI 1Y A320 (3 TRACKS)



## 6/11/17 - 19/11/17, GIRLI 1Y B733 (3 TRACKS)



## 6/11/17 – 19/11/17, GIRLI 1Y B738 (9 TRACKS)



## 6/11/17 - 19/11/17, GIRLI 1Y DH8D (6 TRACKS)



- Q1 2018 Vertical Track Plots
- GIRLI 1Y
- Waypoint NTW03

## 5/2/18 - 18/2/18, GIRLI 1Y A319 (6 TRACKS)



## 5/2/18 - 18/2/18, GIRLI 1Y A320 (0 TRACKS)

Newcastle International Airport

### 5/2/18 – 18/2/18, GIRLI 1Y B733 (1 TRACKS)



## 5/2/18 - 18/2/18, GIRLI 1Y B738 (6 TRACKS)



## 5/2/18 – 18/2/18, GIRLI 1Y DH8D (4 TRACKS)



- Q2 2017 Vertical Track Plots
- GIRLI 1T
- Waypoint NTE05

## 8/5/17 – 21/5/17, GIRLI 1T A319 (47 TRACKS)



## 8/5/17 - 21/5/17, GIRLI 1T A320 (27 TRACKS)



Newcastle International Airport

## 8/5/17 - 21/5/17, GIRLI 1T B733 (14 TRACKS)



Newcastle Inte