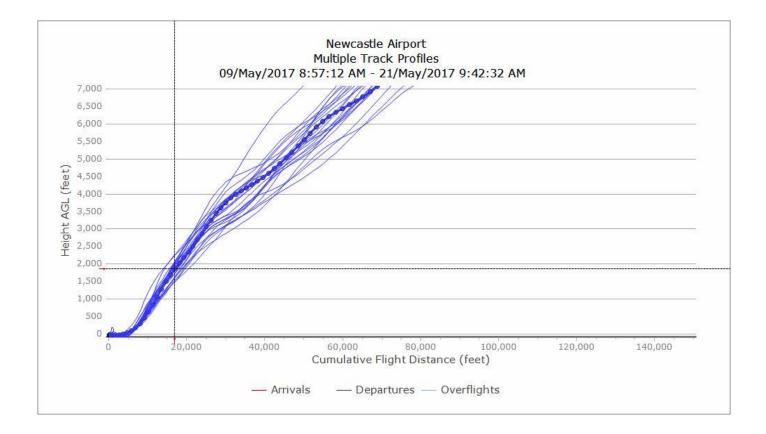

## 8/5/17 - 21/5/17, GIRLI 1T DH8D (26 TRACKS)

- Q3 2017 Vertical Track Plots
- GIRLI 1T
- Waypoint NTE05