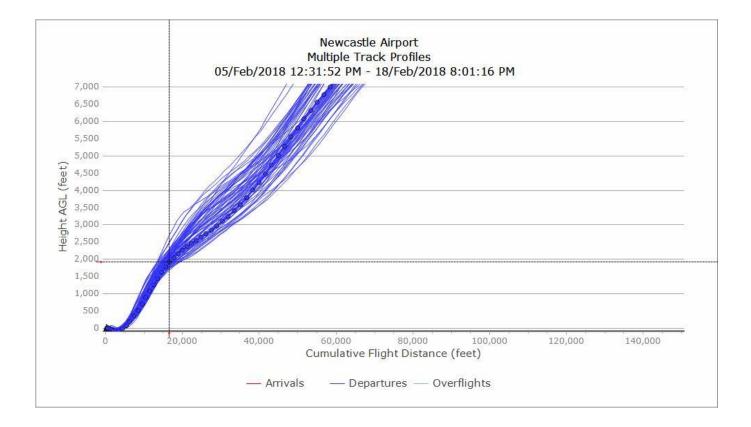

)



Newcastle International Airport

- Q3 2017 Vertical Track Plots
- GIRLI 3X
- Waypoint NTW02

## 7/8/17 – 28/8/17, GIRLI 3X A319 (85 TRACKS)



Newcastle International Airport

# 7/8/17 – 28/8/17, GIRLI 3X A320 (70 TRACKS)



# 7/8/17 - 28/8/17, GIRLI 3X B733 (50 TRACKS)



# 7/8/17 – 28/8/17, GIRLI 3X B738 (192 TRACKS)



# 7/8/17 - 28/8/17, GIRLI 3X DH8D (46 TRACKS)



- Q4 2017 Vertical Track Plots
- GIRLI 3X
- Waypoint NTW02

# 6/11/17 - 19/11/17, GIRLI 3X A319 (69 TRACKS)



# 6/11/17 - 19/11/17, GIRLI 3X A320 (52 TRACKS)



# 6/11/17 - 19/11/17, GIRLI 3X B733 (13 TRACKS)



# 6/11/17 - 19/11/17, GIRLI 3X B738 (82 TRACKS)



# 6/11/17 - 19/11/17, GIRLI 3X DH8D (43 TRACKS)



- Q1 2018 Vertical Track Plots
- GIRLI 3X
- Waypoint NTW02

# 5/2/18 - 18/2/18, GIRLI 3X A319 (62 TRACKS)



# 5/2/18 - 18/2/18, GIRLI 3X A320 (46 TRACKS)



# 5/2/18 – 18/2/18, GIRLI 3X B733 (11 TRACKS)



Newcastle International Airport

### 5/2/18 – 18/2/18, GIRLI 3X B738 (80 TRACKS)



#### 5/2/18 - 18/2/18, GIRLI 3X DH8D (45 TRACKS)