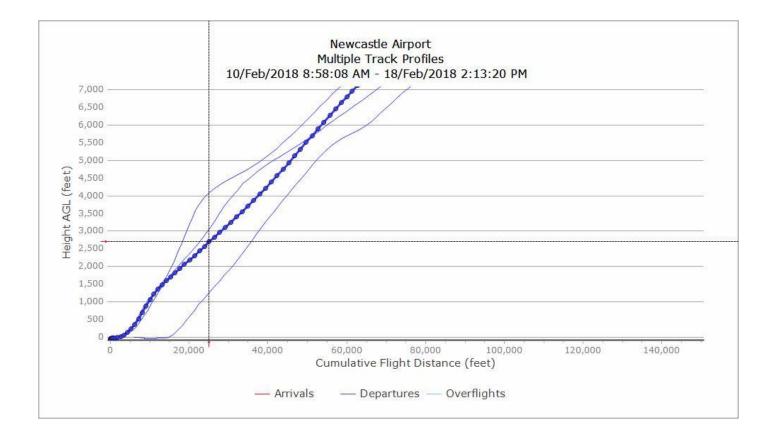

## 5/2/18 - 18/2/18, GIRLI 1T A319 (2 TRACKS)

## **Vertical Plots**

- CAA requested additional plots to demonstrate aircraft types ability to reach the designated waypoint
- NIAL appointed the Noise and Track keeping provider (EMS Brüel & Kjær) to produce vertical profile plots
- The plots confirm that aircraft meet or exceed the required height level by the relevant waypoint
- The data has been obtained from the Noise and Track keeping system and a small number of tracks have returned readings which could be attributed to a system/comms error on a small number of tracks.