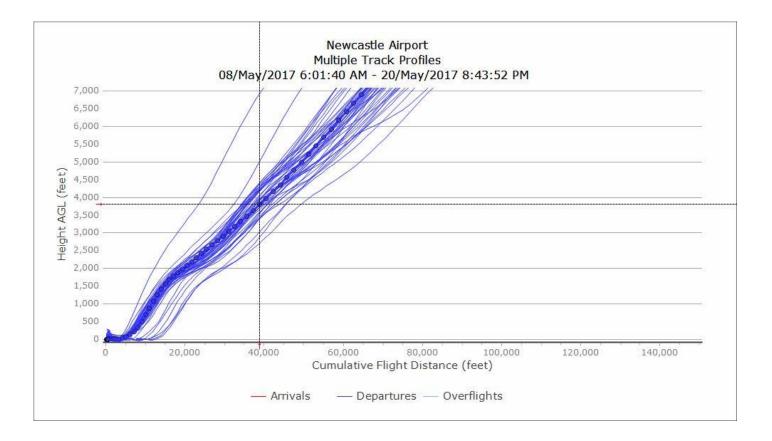

## 8/5/17 - 21/5/17, GIRLI 1Y A319 (11 TRACKS)

## **Vertical Plots**

- CAA requested additional plots to demonstrate aircraft types ability to reach the designated waypoint
- NIAL appointed the Noise and Track keeping provider (EMS Brüel & Kjær) to produce vertical profile plots
- The plots confirm that aircraft meet or exceed the required height level by the relevant waypoint
- The data has been obtained from the Noise and Track keeping system and a small number of tracks have returned readings which could be attributed to a system/comms error on a small number of tracks.