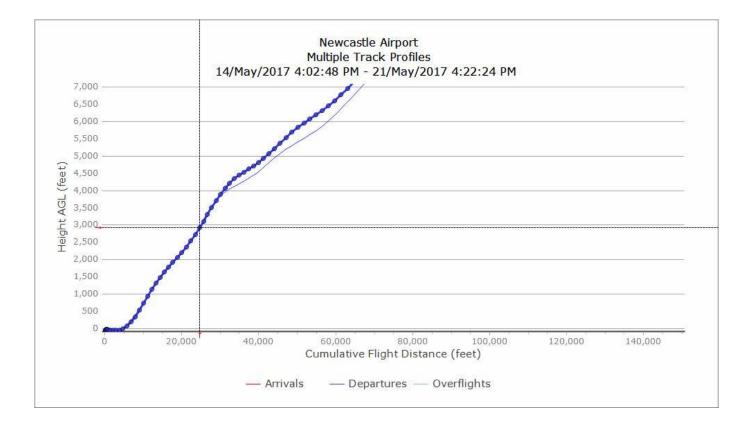

rcraft vertical plots

## 24<sup>th</sup> January 2020



## **Vertical Plots**

- CAA requested additional plots to demonstrate aircraft types ability to reach the designated waypoint
- NIAL appointed the Noise and Track keeping provider (EMS Brüel & Kjær) to produce vertical profile plots
- The plots confirm that aircraft meet or exceed the required height level by the relevant waypoint
- The data has been obtained from the Noise and Track keeping system and a small number of tracks have returned readings which could be attributed to a system/comms error on a small number of tracks.

## • Q2 2017 – Vertical Track Plots GIRLI 1Y Waypoint NTW03

## 8/5/17 - 21/5/17, GIRLI 1Y A319 (11 TRACKS)



## 8/5/17 - 21/5/17, GIRLI 1Y A320 (4 TRACKS)



## 8/5/17 - 21/5/17, GIRLI 1Y B733 (2 TRACKS)



## 8/5/17 - 21/5/17, GIRLI 1Y B738 (18 TRACKS)



Newcastle International Airport

## 8/5/17 - 21/5/17, GIRLI 1Y DH8D (6 TRACKS)



- Q3 2017 Vertical Track Plots
- GIRLI 1Y
- Waypoint NTW03

## 7/8/17 - 28/8/17, GIRLI 1Y A319 (10 TRACKS)



## 7/8/17 - 28/8/17, GIRLI 1Y A320 (2 TRACKS)



## 7/8/17 - 28/8/17, GIRLI 1Y B733 (4 TRACKS)



## 7/8/17 - 28/8/17, GIRLI 1Y B738 (13 TRACKS)



#### 7/8/17 – 28/8/17, GIRLI 1Y DH8D (1 TRACKS)



- Q4 2017 Vertical Track Plots
- GIRLI 1Y
- Waypoint NTW03

## 6/11/17 - 19/11/17, GIRLI 1Y A319 (6 TRACKS)



## 6/11/17 - 19/11/17, GIRLI 1Y A320 (3 TRACKS)



## 6/11/17 - 19/11/17, GIRLI 1Y B733 (3 TRACKS)



## 6/11/17 – 19/11/17, GIRLI 1Y B738 (9 TRACKS)



## 6/11/17 - 19/11/17, GIRLI 1Y DH8D (6 TRACKS)



- Q1 2018 Vertical Track Plots
- GIRLI 1Y