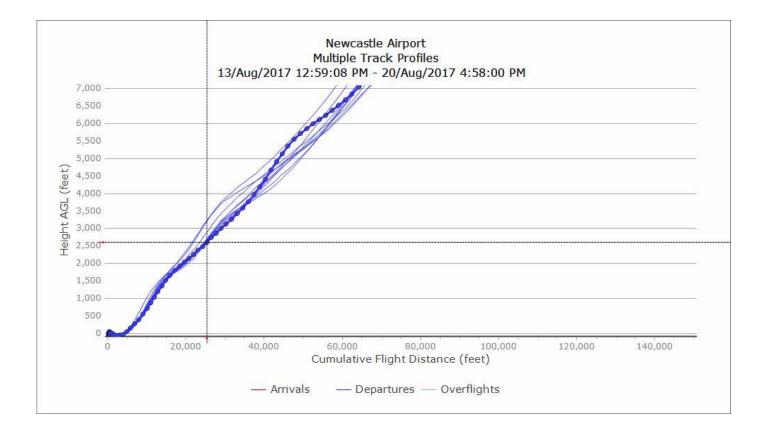

S Brüel & Kjær) to produce vertical profile plots
- The plots confirm that aircraft meet or exceed the required height level by the relevant waypoint
- The data has been obtained from the Noise and Track keeping system and a small number of tracks have returned readings which could be attributed to a system/comms error on a small number of tracks.

## • Q2 2017 – Vertical Track Plots GIRLI 1Y Waypoint NTW03

## 8/5/17 - 21/5/17, GIRLI 1Y A319 (11 TRACKS)



## 8/5/17 - 21/5/17, GIRLI 1Y A320 (4 TRACKS)



## 8/5/17 - 21/5/17, GIRLI 1Y B733 (2 TRACKS)



## 8/5/17 - 21/5/17, GIRLI 1Y B738 (18 TRACKS)



Newcastle International Airport

## 8/5/17 - 21/5/17, GIRLI 1Y DH8D (6 TRACKS)



- Q3 2017 Vertical Track Plots
- GIRLI 1Y
- Waypoint NTW03

## 7/8/17 - 28/8/17, GIRLI 1Y A319 (10 TRACKS)



## 7/8/17 - 28/8/17, GIRLI 1Y A320 (2 TRACKS)



## 7/8/17 - 28/8/17, GIRLI 1Y B733 (4 TRACKS)



## 7/8/17 - 28/8/17, GIRLI 1Y B738 (13 TRACKS)



#### 7/8/17 – 28/8/17, GIRLI 1Y DH8D (1 TRACKS)



- Q4 2017 Vertical Track Plots
- GIRLI 1Y
- Waypoint NTW03

## 6/11/17 - 19/11/17, GIRLI 1Y A319 (6 TRACKS)



## 6/11/17 - 19/11/17, GIRLI 1Y A320 (3 TRACKS)



## 6/11/17 - 19/11/17, GIRLI 1Y B733 (3 TRACKS)



## 6/11/17 – 19/11/17, GIRLI 1Y B738 (9 TRACKS)



## 6/11/17 - 19/11/17, GIRLI 1Y DH8D (6 TRACKS)



- Q1 2018 Vertical Track Plots
- GIRLI 1Y
- Waypoint NTW03

## 5/2/18 - 18/2/18, GIRLI 1Y A319 (6 TRACKS)



## 5/2/18 - 18/2/18, GIRLI 1Y A320 (0 TRACKS)

Newcastle International Airport

### 5/2/18 – 18/2/18, GIRLI 1Y B733 (1 TRACKS)



## 5/2/18 - 18/2/18, GIRLI 1Y B738 (6 TRACKS)