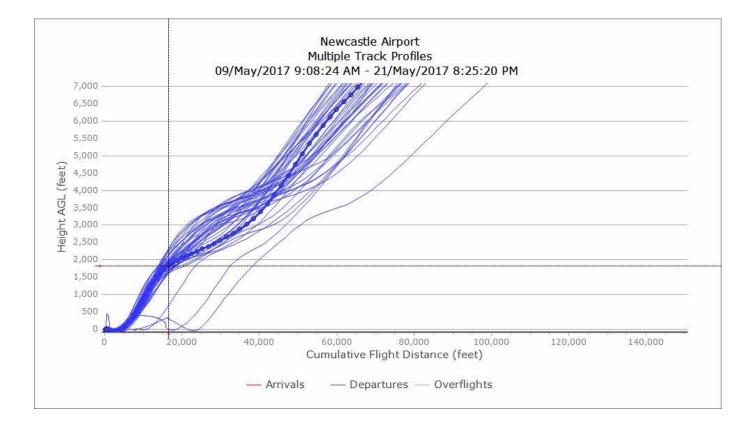

7, GIRLI 1T A320 (15 TRACKS)



## 7/8/17 – 28/8/17, GIRLI 1T B733 (13 TRACKS)



# 7/8/17 – 28/8/17, GIRLI 1T B738 (42 TRACKS)



Newcastle International Airport

# 7/8/17 – 28/8/17, GIRLI 1T DH8D (12 TRACKS)



- Q4 2017 Vertical Track Plots
- GIRLI 1T
- Waypoint NTE05
- NO TRACKS AVAILABLE ON SID

- Q1 2018 Vertical Track Plots
- GIRLI 1T
- Waypoint NTE05

## 5/2/18 - 18/2/18, GIRLI 1T A319 (2 TRACKS)



### 5/2/18 - 18/2/18, GIRLI 1T A320 (2 TRACKS)



### 5/2/18 - 18/2/18, GIRLI 1T B733 (0 TRACKS)

Newcastle International Airport

# 5/2/18 - 18/2/18, GIRLI 1T B738 (5 TRACKS)



### 5/2/18 – 18/2/18, GIRLI 1T DH8D (1 TRACKS)



- Q2 2017 Vertical Track Plots
- GIRLI 3X
- Waypoint NTW02

### 8/5/17 – 21/5/17, GIRLI 3X A319 (60 TRACKS)



### 8/5/17 - 21/5/17, GIRLI 3X A320 (42 TRACKS)



# 8/5/17 - 21/5/17, GIRLI 3X B733 (23 TRACKS)



# 8/5/17 - 21/5/17, GIRLI 3X B738 (111 TRACKS)



# 8/5/17 - 21/5/17, GIRLI 3X DH8D (31 TRACKS)



Newcastle International Airport

- Q3 2017 Vertical Track Plots
- GIRLI 3X
- Waypoint NTW02

## 7/8/17 – 28/8/17, GIRLI 3X A319 (85 TRACKS)



Newcastle International Airport

# 7/8/17 – 28/8/17, GIRLI 3X A320 (70 TRACKS)



# 7/8/17 - 28/8/17, GIRLI 3X B733 (50 TRACKS)



# 7/8/17 – 28/8/17, GIRLI 3X B738 (192 TRACKS)



# 7/8/17 - 28/8/17, GIRLI 3X DH8D (46 TRACKS)



- Q4 2017 Vertical Track Plots
- GIRLI 3X
- Waypoint NTW02

# 6/11/17 - 19/11/17, GIRLI 3X A319 (69 TRACKS)



# 6/11/17 - 19/11/17, GIRLI 3X A320 (52 TRACKS)



# 6/11/17 - 19/11/17, GIRLI 3X B733 (13 TRACKS)



# 6/11/17 - 19/11/17, GIRLI 3X B738 (82 TRACKS)



# 6/11/17 - 1