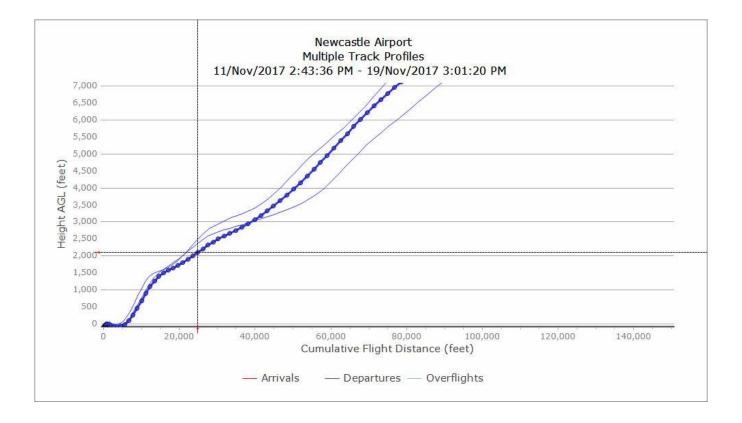

17 – Vertical Track Plots GIRLI 1Y Waypoint NTW03

## 8/5/17 - 21/5/17, GIRLI 1Y A319 (11 TRACKS)



## 8/5/17 - 21/5/17, GIRLI 1Y A320 (4 TRACKS)



## 8/5/17 - 21/5/17, GIRLI 1Y B733 (2 TRACKS)



## 8/5/17 - 21/5/17, GIRLI 1Y B738 (18 TRACKS)



Newcastle International Airport

## 8/5/17 - 21/5/17, GIRLI 1Y DH8D (6 TRACKS)



- Q3 2017 Vertical Track Plots
- GIRLI 1Y
- Waypoint NTW03

## 7/8/17 - 28/8/17, GIRLI 1Y A319 (10 TRACKS)



## 7/8/17 - 28/8/17, GIRLI 1Y A320 (2 TRACKS)



## 7/8/17 - 28/8/17, GIRLI 1Y B733 (4 TRACKS)



## 7/8/17 - 28/8/17, GIRLI 1Y B738 (13 TRACKS)



#### 7/8/17 – 28/8/17, GIRLI 1Y DH8D (1 TRACKS)



- Q4 2017 Vertical Track Plots
- GIRLI 1Y
- Waypoint NTW03

## 6/11/17 - 19/11/17, GIRLI 1Y A319 (6 TRACKS)



## 6/11/17 - 19/11/17, GIRLI 1Y A320 (3 TRACKS)



## 6/11/17 - 19/11/17, GIRLI 1Y B733 (3 TRACKS)



## 6/11/17 – 19/11/17, GIRLI 1Y B738 (9 TRACKS)



## 6/11/17 - 19/11/17, GIRLI 1Y DH8D (6 TRACKS)



- Q1 2018 Vertical Track Plots
- GIRLI 1Y
- Waypoint NTW03

## 5/2/18 - 18/2/18, GIRLI 1Y A319 (6 TRACKS)



## 5/2/18 - 18/2/18, GIRLI 1Y A320 (0 TRACKS)

Newcastle International Airport

### 5/2/18 – 18/2/18, GIRLI 1Y B733 (1 TRACKS)



## 5/2/18 - 18/2/18, GIRLI 1Y B738 (6 TRACKS)



## 5/2/18 – 18/2/18, GIRLI 1Y DH8D (4 TRACKS)



- Q2 2017 Vertical Track Plots
- GIRLI 1T
- Waypoint NTE05

## 8/5/17 – 21/5/17, GIRLI 1T A319 (47 TRACKS)



## 8/5/17 - 21/5/17, GIRLI 1T A320 (27 TRACKS)



Newcastle International Airport

## 8/5/17 - 21/5/17, GIRLI 1T B733 (14 TRACKS)



Newcastle International Airport

## 8/5/17 – 21/5/17, GIRLI 1T B7