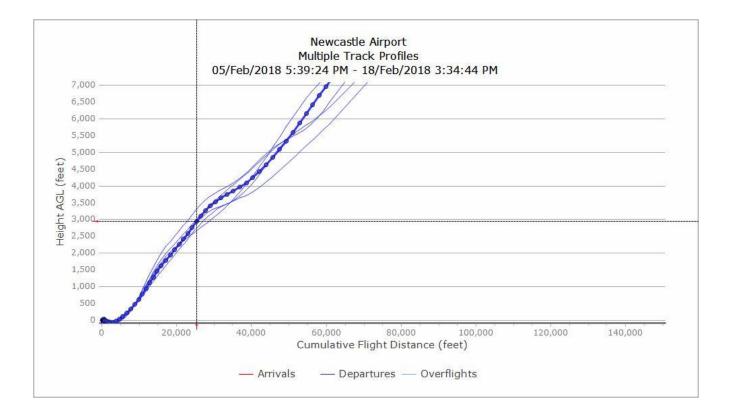

## 5/2/18 - 18/2/18, GIRLI 1Y A319 (6 TRACKS)

## **Vertical Plots**

- CAA requested additional plots to demonstrate aircraft types ability to reach the designated waypoint
- NIAL appointed the Noise and Track keeping provider (EMS Brüel & Kjær) to produce vertical profile plots
- The plots confirm that aircraft meet or exceed the required height level by the relevant waypoint
- The data has been obtained from the Noise and Track keeping system and a small number of tracks have returned readings which could be attributed to a system/comms error on a small number of tracks.