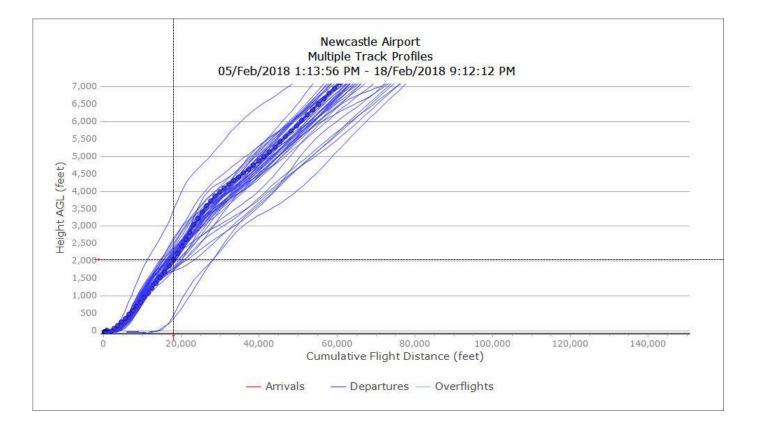

## 5/2/18 – 18/2/18, GIRLI 1Y DH8D (4 TRACKS)

- Q2 2017 Vertical Track Plots
- GIRLI 1T
- Waypoint NTE05