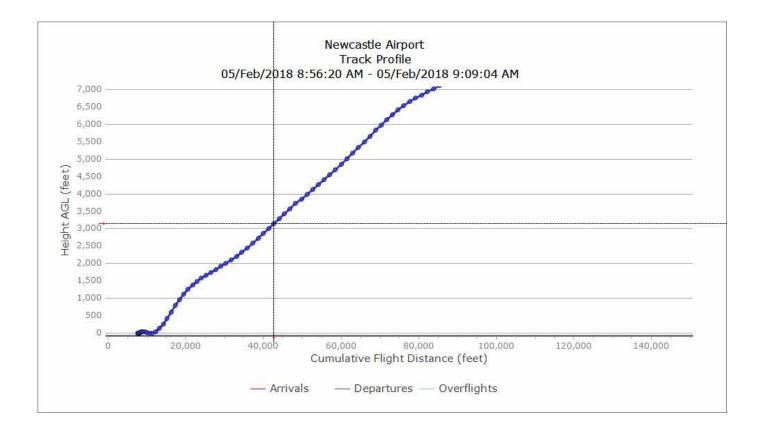

- Q3 2017 Vertical Track Plots
- GIRLI 1T
- Waypoint NTE05

## 7/8/17 – 28/8/17, GIRLI 1T A319 (22 TRACKS)



Newcastle International Airport

## 7/8/17 – 28/8/17, GIRLI 1T A320 (15 TRACKS)



## 7/8/17 – 28/8/17, GIRLI 1T B733 (13 TRACKS)



# 7/8/17 – 28/8/17, GIRLI 1T B738 (42 TRACKS)



Newcastle International Airport

# 7/8/17 – 28/8/17, GIRLI 1T DH8D (12 TRACKS)



- Q4 2017 Vertical Track Plots
- GIRLI 1T
- Waypoint NTE05
- NO TRACKS AVAILABLE ON SID

- Q1 2018 Vertical Track Plots
- GIRLI 1T
- Waypoint NTE05

## 5/2/18 - 18/2/18, GIRLI 1T A319 (2 TRACKS)



### 5/2/18 - 18/2/18, GIRLI 1T A320 (2 TRACKS)



### 5/2/18 - 18/2/18, GIRLI 1T B733 (0 TRACKS)

Newcastle International Airport

# 5/2/18 - 18/2/18, GIRLI 1T B738 (5 TRACKS)



### 5/2/18 – 18/2/18, GIRLI 1T DH8D (1 TRACKS)



- Q2 2017 Vertical Track Plots
- GIRLI 3X
- Waypoint NTW02

### 8/5/17 – 21/5/17, GIRLI 3X A319 (60 TRACKS)



### 8/5/17 - 21/5/17, GIRLI 3X A320 (42 TRACKS)



# 8/5/17 - 21/5/17, GIRLI 3X B733 (23 TRACKS)



# 8/5/17 - 21/5/17, GIRLI 3X B738 (111 TRACKS)



# 8/5/17 - 21/5/17, GIRLI 3X DH8D (31 TRACKS)



Newcastle International Airport

- Q3 2017 Vertical Track Plots
- GIRLI 3X
- Waypoint NTW02

## 7/8/17 – 28/8/17, GIRLI 3X A319 (85 TRACKS)



Newcastle International Airport

# 7/8/17 – 28/8/17, GIRLI 3X A320 (70 TRACKS)



# 7/8/17 - 28/8/17, GIRLI 3X B733 (50 TRACKS)



# 7/8/17 – 28/8/17, GIRLI 3X B738 (192 TRACKS)



# 7/8/17 - 28/8/17, GIRLI 3X DH8D (46 TRACKS)



- Q4 2017 Vertical Track Plots
- GIRLI 3X
- Waypoint NTW02

# 6/11/17 - 19/11/17, GIRLI 3X A319 (69 TRACKS)



# 6/