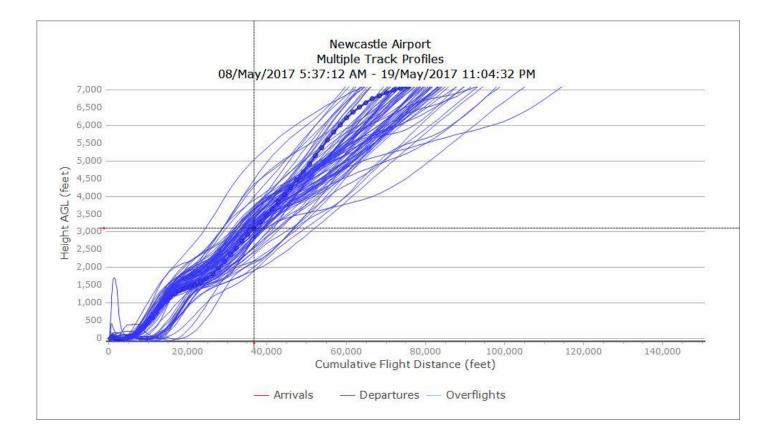

9/11/17, GIRLI 1Y B733 (3 TRACKS)



## 6/11/17 – 19/11/17, GIRLI 1Y B738 (9 TRACKS)



## 6/11/17 - 19/11/17, GIRLI 1Y DH8D (6 TRACKS)



- Q1 2018 Vertical Track Plots
- GIRLI 1Y
- Waypoint NTW03

## 5/2/18 - 18/2/18, GIRLI 1Y A319 (6 TRACKS)



## 5/2/18 - 18/2/18, GIRLI 1Y A320 (0 TRACKS)

Newcastle International Airport

### 5/2/18 – 18/2/18, GIRLI 1Y B733 (1 TRACKS)



## 5/2/18 - 18/2/18, GIRLI 1Y B738 (6 TRACKS)



## 5/2/18 – 18/2/18, GIRLI 1Y DH8D (4 TRACKS)



- Q2 2017 Vertical Track Plots
- GIRLI 1T
- Waypoint NTE05

## 8/5/17 – 21/5/17, GIRLI 1T A319 (47 TRACKS)



## 8/5/17 - 21/5/17, GIRLI 1T A320 (27 TRACKS)



Newcastle International Airport

## 8/5/17 - 21/5/17, GIRLI 1T B733 (14 TRACKS)



Newcastle International Airport

## 8/5/17 – 21/5/17, GIRLI 1T B738 (82 TRACKS)



## 8/5/17 - 21/5/17, GIRLI 1T DH8D (26 TRACKS)



- Q3 2017 Vertical Track Plots
- GIRLI 1T
- Waypoint NTE05

## 7/8/17 – 28/8/17, GIRLI 1T A319 (22 TRACKS)



Newcastle International Airport

## 7/8/17 – 28/8/17, GIRLI 1T A320 (15 TRACKS)



## 7/8/17 – 28/8/17, GIRLI 1T B733 (13 TRACKS)



# 7/8/17 – 28/8/17, GIRLI 1T B738 (42 TRACKS)



Newcastle International Airport

# 7/8/17 – 28/8/17, GIRLI 1T DH8D (12 TRACKS)



- Q4 2017 Vertical Track Plots
- GIRLI 1T
- Waypoint NTE05
- NO TRACKS AVAILABLE ON SID

- Q1 2018 Vertical Track Plots
- GIRLI 1T
- Waypoint NTE05

## 5/2/18 - 18/2/18, GIRLI 1T A319 (2 TRACKS)



### 5/2/18 - 18/2/18, GIRLI 1T A320 (2 TRACKS)



### 5/2/18 - 18/2/18, GIRLI 1T B733 (0 TRACKS)

Newcastle International Airport

# 5/2/18 - 18/2/18, GIRLI 1T B738 (5 TRACKS)