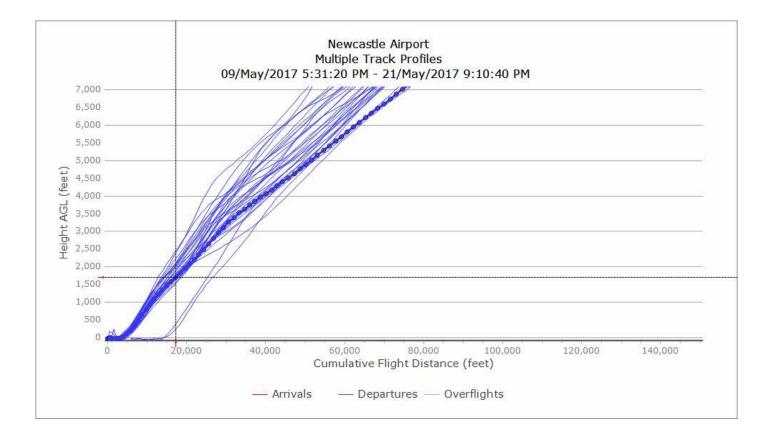

tional Airport

# 7/8/17 – 28/8/17, GIRLI 1T DH8D (12 TRACKS)



- Q4 2017 Vertical Track Plots
- GIRLI 1T
- Waypoint NTE05
- NO TRACKS AVAILABLE ON SID

- Q1 2018 Vertical Track Plots
- GIRLI 1T
- Waypoint NTE05

## 5/2/18 - 18/2/18, GIRLI 1T A319 (2 TRACKS)



### 5/2/18 - 18/2/18, GIRLI 1T A320 (2 TRACKS)



### 5/2/18 - 18/2/18, GIRLI 1T B733 (0 TRACKS)

Newcastle International Airport

# 5/2/18 - 18/2/18, GIRLI 1T B738 (5 TRACKS)



### 5/2/18 – 18/2/18, GIRLI 1T DH8D (1 TRACKS)



- Q2 2017 Vertical Track Plots
- GIRLI 3X
- Waypoint NTW02

### 8/5/17 – 21/5/17, GIRLI 3X A319 (60 TRACKS)



### 8/5/17 - 21/5/17, GIRLI 3X A320 (42 TRACKS)



# 8/5/17 - 21/5/17, GIRLI 3X B733 (23 TRACKS)



# 8/5/17 - 21/5/17, GIRLI 3X B738 (111 TRACKS)



# 8/5/17 - 21/5/17, GIRLI 3X DH8D (31 TRACKS)



Newcastle International Airport

- Q3 2017 Vertical Track Plots
- GIRLI 3X
- Waypoint NTW02

## 7/8/17 – 28/8/17, GIRLI 3X A319 (85 TRACKS)



Newcastle International Airport

# 7/8/17 – 28/8/17, GIRLI 3X A320 (70 TRACKS)



# 7/8/17 - 28/8/17, GIRLI 3X B733 (50 TRACKS)



# 7/8/17 – 28/8/17, GIRLI 3X B738 (192 TRACKS)



# 7/8/17 - 28/8/17, GIRLI 3X DH8D (46 TRACKS)



- Q4 2017 Vertical Track Plots
- GIRLI 3X
- Waypoint NTW02

# 6/11/17 - 19/11/17, GIRLI 3X A319 (69 TRACKS)



# 6/11/17 - 19/11/17, GIRLI 3X A320 (52 TRACKS)



# 6/11/17 - 19/11/17, GIRLI 3X B733 (13 TRACKS)



# 6/11/17 - 19/11/17, GIRLI 3X B738 (82 TRACKS)



# 6/11/17 - 19/11/17, GIRLI 3X DH8D (43 TRACKS)



- Q1 2018 Vertical Track Plots
- GIRLI 3X
- Waypoint NTW02

# 5/2/18 - 18/2/18, GIRLI 3X A319 (62 TRACKS)



#