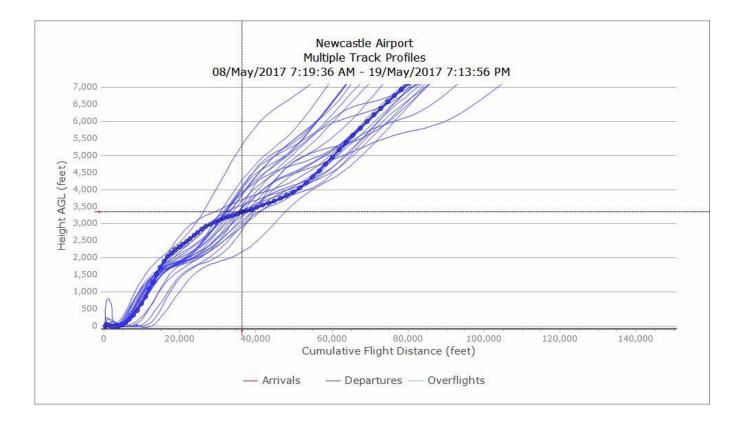

Vertical Track Plots
- GIRLI 1Y
- Waypoint NTW03

## 6/11/17 - 19/11/17, GIRLI 1Y A319 (6 TRACKS)



## 6/11/17 - 19/11/17, GIRLI 1Y A320 (3 TRACKS)



## 6/11/17 - 19/11/17, GIRLI 1Y B733 (3 TRACKS)



## 6/11/17 – 19/11/17, GIRLI 1Y B738 (9 TRACKS)



## 6/11/17 - 19/11/17, GIRLI 1Y DH8D (6 TRACKS)



- Q1 2018 Vertical Track Plots
- GIRLI 1Y
- Waypoint NTW03

## 5/2/18 - 18/2/18, GIRLI 1Y A319 (6 TRACKS)



## 5/2/18 - 18/2/18, GIRLI 1Y A320 (0 TRACKS)

Newcastle International Airport

### 5/2/18 – 18/2/18, GIRLI 1Y B733 (1 TRACKS)



## 5/2/18 - 18/2/18, GIRLI 1Y B738 (6 TRACKS)



## 5/2/18 – 18/2/18, GIRLI 1Y DH8D (4 TRACKS)



- Q2 2017 Vertical Track Plots
- GIRLI 1T
- Waypoint NTE05

## 8/5/17 – 21/5/17, GIRLI 1T A319 (47 TRACKS)



## 8/5/17 - 21/5/17, GIRLI 1T A320 (27 TRACKS)



Newcastle International Airport

## 8/5/17 - 21/5/17, GIRLI 1T B733 (14 TRACKS)



Newcastle International Airport

## 8/5/17 – 21/5/17, GIRLI 1T B738 (82 TRACKS)



## 8/5/17 - 21/5/17, GIRLI 1T DH8D (26 TRACKS)



- Q3 2017 Vertical Track Plots
- GIRLI 1T
- Waypoint NTE05

## 7/8/17 – 28/8/17, GIRLI 1T A319 (22 TRACKS)



Newcastle International Airport

## 7/8/17 – 28/8/17, GIRLI 1T A320 (15 TRACKS)



## 7/8/17 – 28/8/17, GIRLI 1T B733 (13 TRACKS)



# 7/8/17 – 28/8/17, GIRLI 1T B738 (42 TRACKS)



Newcastle International Airport

# 7/8/17 – 28/8/17, GIRLI 1T DH8D (12 TRACKS)



- Q4 2017 Vertical Track Plots
- GIRLI 1T
- Waypoint NTE05
- NO TRACKS AVAILABLE ON SID

- Q1 2018 Vertical Track Plots
- GIRLI 1T
- Waypoint NTE05

## 5/2/18 - 18/2/18, GIRLI 1T A319 (2 TRACKS)



### 5/2/18