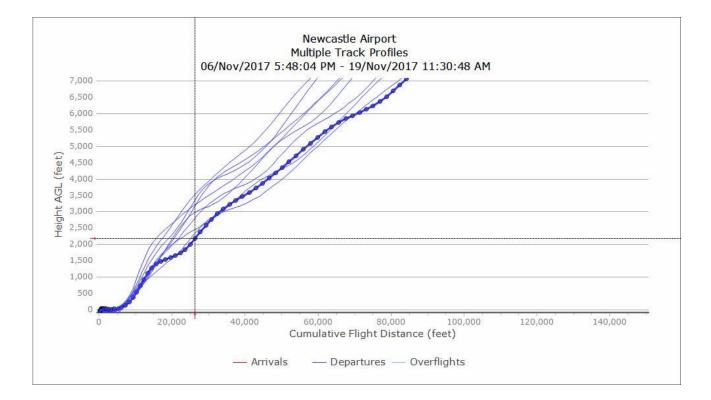

# 8/5/17 - 21/5/17, GIRLI 1Y A320 (4 TRACKS)



## 8/5/17 - 21/5/17, GIRLI 1Y B733 (2 TRACKS)



## 8/5/17 - 21/5/17, GIRLI 1Y B738 (18 TRACKS)



Newcastle International Airport

## 8/5/17 - 21/5/17, GIRLI 1Y DH8D (6 TRACKS)



- Q3 2017 Vertical Track Plots
- GIRLI 1Y
- Waypoint NTW03

## 7/8/17 - 28/8/17, GIRLI 1Y A319 (10 TRACKS)



## 7/8/17 - 28/8/17, GIRLI 1Y A320 (2 TRACKS)



## 7/8/17 - 28/8/17, GIRLI 1Y B733 (4 TRACKS)



## 7/8/17 - 28/8/17, GIRLI 1Y B738 (13 TRACKS)



#### 7/8/17 – 28/8/17, GIRLI 1Y DH8D (1 TRACKS)



- Q4 2017 Vertical Track Plots
- GIRLI 1Y
- Waypoint NTW03

## 6/11/17 - 19/11/17, GIRLI 1Y A319 (6 TRACKS)



## 6/11/17 - 19/11/17, GIRLI 1Y A320 (3 TRACKS)



## 6/11/17 - 19/11/17, GIRLI 1Y B733 (3 TRACKS)



## 6/11/17 – 19/11/17, GIRLI 1Y B738 (9 TRACKS)



## 6/11/17 - 19/11/17, GIRLI 1Y DH8D (6 TRACKS)



- Q1 2018 Vertical Track Plots
- GIRLI 1Y
- Waypoint NTW03

## 5/2/18 - 18/2/18, GIRLI 1Y A319 (6 TRACKS)



## 5/2/18 - 18/2/18, GIRLI 1Y A320 (0 TRACKS)

Newcastle International Airport

### 5/2/18 – 18/2/18, GIRLI 1Y B733 (1 TRACKS)



## 5/2/18 - 18/2/18, GIRLI 1Y B738 (6 TRACKS)



## 5/2/18 – 18/2/18, GIRLI 1Y DH8D (4 TRACKS)



- Q2 2017 Vertical Track Plots
- GIRLI 1T
- Waypoint NTE05

## 8/5/17 – 21/5/17, GIRLI 1T A319 (47 TRACKS)



## 8/5/17 - 21/5/17, GIRLI 1T A320 (27 TRACKS)



Newcastle International Airport

## 8/5/17 - 21/5/17, GIRLI 1T B733 (14 TRACKS)



Newcastle International Airport

## 8/5/17 – 21/5/17, GIRLI 1T B738 (82 TRACKS)



## 8/5/17 - 21/5/17, GIRLI 1T DH8D (26 TRACKS)



- Q3 2017 Vertical Track Plots
- G