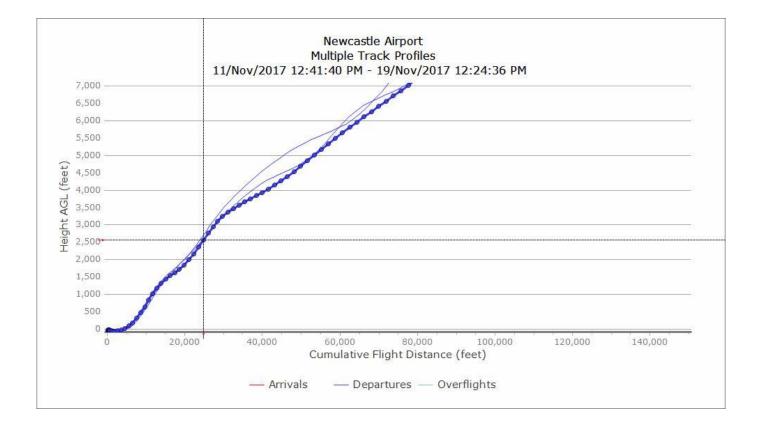

## 8/5/17 - 21/5/17, GIRLI 1Y A319 (11 TRACKS)



## 8/5/17 - 21/5/17, GIRLI 1Y A320 (4 TRACKS)



## 8/5/17 - 21/5/17, GIRLI 1Y B733 (2 TRACKS)



## 8/5/17 - 21/5/17, GIRLI 1Y B738 (18 TRACKS)



Newcastle International Airport

## 8/5/17 - 21/5/17, GIRLI 1Y DH8D (6 TRACKS)



- Q3 2017 Vertical Track Plots
- GIRLI 1Y
- Waypoint NTW03

## 7/8/17 - 28/8/17, GIRLI 1Y A319 (10 TRACKS)



## 7/8/17 - 28/8/17, GIRLI 1Y A320 (2 TRACKS)



## 7/8/17 - 28/8/17, GIRLI 1Y B733 (4 TRACKS)



## 7/8/17 - 28/8/17, GIRLI 1Y B738 (13 TRACKS)



#### 7/8/17 – 28/8/17, GIRLI 1Y DH8D (1 TRACKS)



- Q4 2017 Vertical Track Plots
- GIRLI 1Y
- Waypoint NTW03

## 6/11/17 - 19/11/17, GIRLI 1Y A319 (6 TRACKS)



## 6/11/17 - 19/11/17, GIRLI 1Y A320 (3 TRACKS)



## 6/11/17 - 19/11/17, GIRLI 1Y B733 (3 TRACKS)



## 6/11/17 – 19/11/17, GIRLI 1Y B738 (9 TRACKS)



## 6/11/17 - 19/11/17, GIRLI 1Y DH8D (6 TRACKS)



- Q1 2018 Vertical Track Plots
- GIRLI 1Y
- Waypoint NTW03

## 5/2/18 - 18/2/18, GIRLI 1Y A319 (6 TRACKS)



## 5/2/18 - 18/2/18, GIRLI 1Y A320 (0 TRACKS)

Newcastle International Airport

### 5/2/18 – 18/2/18, GIRLI 1Y B733 (1 TRACKS)



## 5/2/18 - 18/2/18, GIRLI 1Y B738 (6 TRACKS)



## 5/2/18 – 18/2/18, GIRLI 1Y DH8D (4 TRACKS)



- Q2 2017 Vertical Track Plots
- GIRLI 1T
- Waypoint NTE05

## 8/5/17 – 21/5/17, GIRLI 1T A319 (47 TRACKS)



## 8/5/17 - 21/5/17, GIRLI 1T A320 (27 TRACKS)



Newcastle International Airport

## 8/5/17 - 21/5/17, GIRLI 1T B733 (14 TRACKS)



Newcastle International Airport

## 8/5/17 – 21/5/17, GIRLI 1T B738 (82 TRACKS)



## 8/5/17 - 21/5/17, GIRLI 1T DH8