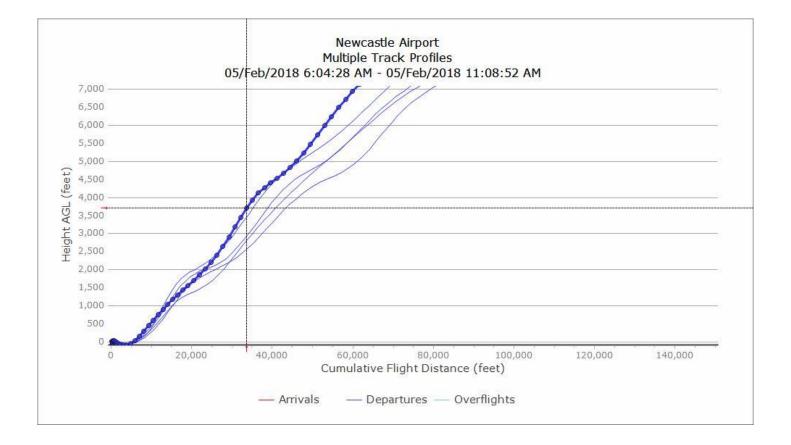

## 8/5/17 - 21/5/17, GIRLI 1T DH8D (26 TRACKS)



- Q3 2017 Vertical Track Plots
- GIRLI 1T
- Waypoint NTE05

## 7/8/17 – 28/8/17, GIRLI 1T A319 (22 TRACKS)



Newcastle International Airport

## 7/8/17 – 28/8/17, GIRLI 1T A320 (15 TRACKS)



## 7/8/17 – 28/8/17, GIRLI 1T B733 (13 TRACKS)



# 7/8/17 – 28/8/17, GIRLI 1T B738 (42 TRACKS)



Newcastle International Airport

# 7/8/17 – 28/8/17, GIRLI 1T DH8D (12 TRACKS)



- Q4 2017 Vertical Track Plots
- GIRLI 1T
- Waypoint NTE05
- NO TRACKS AVAILABLE ON SID

- Q1 2018 Vertical Track Plots
- GIRLI 1T
- Waypoint NTE05

## 5/2/18 - 18/2/18, GIRLI 1T A319 (2 TRACKS)



### 5/2/18 - 18/2/18, GIRLI 1T A320 (2 TRACKS)



### 5/2/18 - 18/2/18, GIRLI 1T B733 (0 TRACKS)

Newcastle International Airport

# 5/2/18 - 18/2/18, GIRLI 1T B738 (5 TRACKS)



### 5/2/18 – 18/2/18, GIRLI 1T DH8D (1 TRACKS)



- Q2 2017 Vertical Track Plots
- GIRLI 3X
- Waypoint NTW02

### 8/5/17 – 21/5/17, GIRLI 3X A319 (60 TRACKS)



### 8/5/17 - 21/5/17, GIRLI 3X A320 (42 TRACKS)



# 8/5/17 - 21/5/17, GIRLI 3X B733 (23 TRACKS)



# 8/5/17 - 21/5/17, GIRLI 3X B738 (111 TRACKS)



# 8/5/17 - 21/5/17, GIRLI 3X DH8D (31 TRACKS)



Newcastle International Airport

- Q3 2017 Vertical Track Plots
- GIRLI 3X
- Waypoint NTW02

## 7/8/17 – 28/8/17, GIRLI 3X A319 (85 TRACKS)



Newcastle International Airport

# 7/8/17 – 28/8/17, GIRLI 3X A320 (70 TRACKS)



# 7/8/17 - 28/8/17, GIRLI 3X B733 (50 TRACKS)



# 7/8/17 – 28/8/17, GIRLI 3X B738 (192 TRACKS)



# 7/8/17 - 28/8/17, GIRLI 3X DH8D (46 TRACKS)



- Q4 2017 Vertical Track Plots
- GIRLI 3X
- Waypoint NTW02

# 6/1