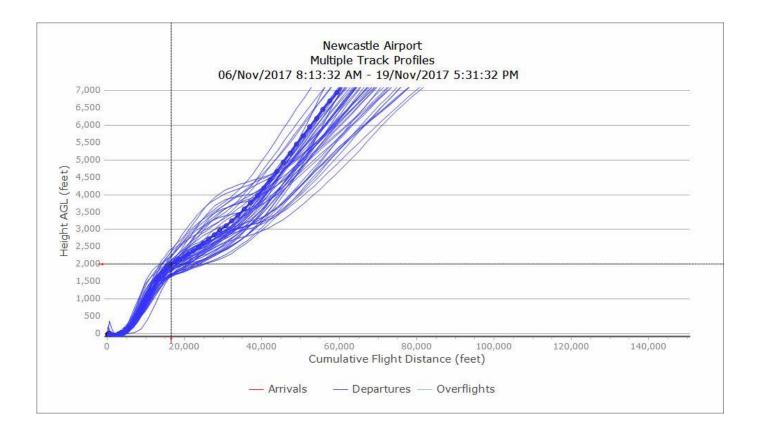

Waypoint NTW02

### 8/5/17 – 21/5/17, GIRLI 3X A319 (60 TRACKS)



### 8/5/17 - 21/5/17, GIRLI 3X A320 (42 TRACKS)



# 8/5/17 - 21/5/17, GIRLI 3X B733 (23 TRACKS)



# 8/5/17 - 21/5/17, GIRLI 3X B738 (111 TRACKS)



# 8/5/17 - 21/5/17, GIRLI 3X DH8D (31 TRACKS)



Newcastle International Airport

- Q3 2017 Vertical Track Plots
- GIRLI 3X
- Waypoint NTW02

## 7/8/17 – 28/8/17, GIRLI 3X A319 (85 TRACKS)



Newcastle International Airport

# 7/8/17 – 28/8/17, GIRLI 3X A320 (70 TRACKS)



# 7/8/17 - 28/8/17, GIRLI 3X B733 (50 TRACKS)



# 7/8/17 – 28/8/17, GIRLI 3X B738 (192 TRACKS)



# 7/8/17 - 28/8/17, GIRLI 3X DH8D (46 TRACKS)



- Q4 2017 Vertical Track Plots
- GIRLI 3X
- Waypoint NTW02

# 6/11/17 - 19/11/17, GIRLI 3X A319 (69 TRACKS)



# 6/11/17 - 19/11/17, GIRLI 3X A320 (52 TRACKS)



# 6/11/17 - 19/11/17, GIRLI 3X B733 (13 TRACKS)



# 6/11/17 - 19/11/17, GIRLI 3X B738 (82 TRACKS)



# 6/11/17 - 19/11/17, GIRLI 3X DH8D (43 TRACKS)



- Q1 2018 Vertical Track Plots
- GIRLI 3X
- Waypoint NTW02

# 5/2/18 - 18/2/18, GIRLI 3X A319 (62 TRACKS)



# 5/2/18 - 18/2/18, GIRLI 3X A320 (46 TRACKS)



# 5/2/18 – 18/2/18, GIRLI 3X B733 (11 TRACKS)



Newcastle International Airport

### 5/2/18 – 18/2/18, GIRLI 3X B738 (80 TRACKS)



#### 5/2/18 - 18/2/18, GIRLI 3X DH8D (45 TRACKS)