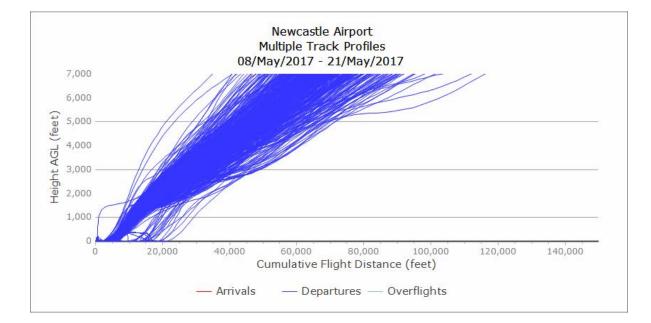

1T (77 TRACKS)



#### 4/8/14 - 17/8/14, Pre GIRLI 1T (218 TRACKS)



#### 3/11/14 – 16/11/14, Pre GIRLI 1T (184 TRACKS)



## 2014 – Vertical Track Plots Pre GIRLI 1Y

Newcastle International Airport

#### 3/2/14 - 16/2/14, Pre GIRLI 1Y (237 TRACKS)



#### 5/5/14 - 18/5/14, Pre GIRLI 1Y (686 TRACKS)



#### 4/8/14 - 17/8/14, Pre GIRLI 1Y (684 TRACKS)



#### 3/11/14 - 16/11/14, Pre GIRLI 1Y (394 TRACKS)



## 2017 – Vertical Track Plots GIRLI 1T

Newcastle International Airport

#### 8/5/17 - 21/5/17, GIRLI 1T (329 TRACKS)



#### 7/8/17 – 20/8/17, GIRLI 1T (164 TRACKS)



#### 6/11/17 – 19/11/17, GIRLI 1T (1 TRACK)



#### 5/02/18 – 18/02/18, GIRLI 1T (23 TRACKS)



### 2017 – Vertical Track Plots GIRLI 1Y

Newcastle International Airport

#### 8/5/17 - 21/5/17, GIRLI 1Y (507 TRACKS)



#### 7/8/17 - 20/8/17, GIRLI 1Y (745 TRACKS)



#### 6/11/17 – 19/11/17, GIRLI 1Y (515 TRACKS)



#### 5/02/18 - 18/02/18, GIRLI 1Y (469 TRACKS)



## 2017 – Vertical Track Plots GIRLI 3X

Newcastle International Airport

#### 8/5/17 - 21/5/17, GIRLI 3X (535 TRACKS)



#### 7/8/17 - 20/8/17, GIRLI 3X (743 TRACKS)



#### 6/11/17 – 19/11/17, GIRLI 3X (515 TRACKS)



#### 5/02/18 - 18/02/18, GIRLI 3X (469 TRACKS)