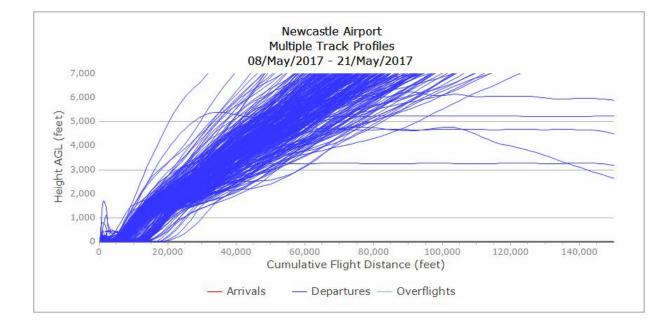

The Data displays multiple track profiles from surface to 7000ft against cumulative flight distance in feet.

## 2014 – Vertical Track Plots GIRLI 1T

Newcastle International Airport

#### 3/2/14 - 17/2/14, Pre GIRLI 1T (26 TRACKS)



#### 5/5/14 - 18/5/14, Pre GIRLI 1T (77 TRACKS)



#### 4/8/14 - 17/8/14, Pre GIRLI 1T (218 TRACKS)



#### 3/11/14 – 16/11/14, Pre GIRLI 1T (184 TRACKS)



## 2014 – Vertical Track Plots Pre GIRLI 1Y

Newcastle International Airport

#### 3/2/14 - 16/2/14, Pre GIRLI 1Y (237 TRACKS)



#### 5/5/14 - 18/5/14, Pre GIRLI 1Y (686 TRACKS)



#### 4/8/14 - 17/8/14, Pre GIRLI 1Y (684 TRACKS)



#### 3/11/14 - 16/11/14, Pre GIRLI 1Y (394 TRACKS)



## 2017 – Vertical Track Plots GIRLI 1T

Newcastle International Airport

#### 8/5/17 - 21/5/17, GIRLI 1T (329 TRACKS)



#### 7/8/17 – 20/8/17, GIRLI 1T (164 TRACKS)



#### 6/11/17 – 19/11/17, GIRLI 1T (1 TRACK)



#### 5/02/18 – 18/02/18, GIRLI 1T (23 TRACKS)



### 2017 – Vertical Track Plots GIRLI 1Y

Newcastle International Airport

#### 8/5/17 - 21/5/17, GIRLI 1Y (507 TRACKS)



#### 7/8/17 - 20/8/17, GIRLI 1Y (745 TRACKS)



#### 6/11/17 – 19/11/17, GIRLI 1Y (515 TRACKS)



#### 5/02/18 - 18/02/18, GIRLI 1Y (469 TRACKS)



## 2017 – Vertical Track Plots GIRLI 3X

Newcastle International Airport

#### 8/5/17 - 21/5/17, GIRLI 3X (535 TRACKS)



#### 7/8/17 - 20/8/17, GIRLI 3X (743 TRACKS)



#### 6/11/17 – 19/11/17, GIRLI 3X (515 TRACKS)



#### 5/02/18 - 18/02/18, GIRLI 3X (469 TRACKS)