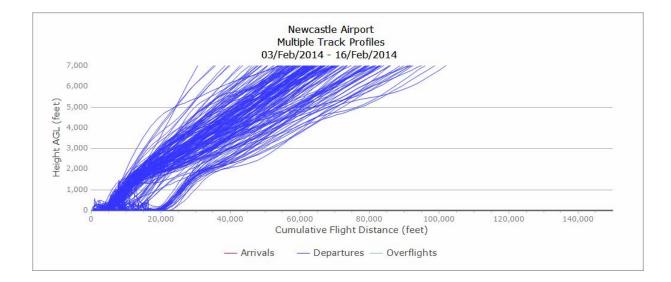

# Vertical track plots



## **Vertical track plots**

- The following slides display aircraft tracks both pre and post SID implementation
- The Data displays multiple track profiles from surface to 7000ft against cumulative flight distance in feet.

## 2014 – Vertical Track Plots GIRLI 1T

Newcastle International Airport

#### 3/2/14 - 17/2/14, Pre GIRLI 1T (26 TRACKS)



#### 5/5/14 - 18/5/14, Pre GIRLI 1T (77 TRACKS)



#### 4/8/14 - 17/8/14, Pre GIRLI 1T (218 TRACKS)



#### 3/11/14 – 16/11/14, Pre GIRLI 1T (184 TRACKS)



## 2014 – Vertical Track Plots Pre GIRLI 1Y

Newcastle International Airport

#### 3/2/14 - 16/2/14, Pre GIRLI 1Y (237 TRACKS)



#### 5/5/14 - 18/5/14, Pre GIRLI 1Y (686 TRACKS)



#### 4/8/14 - 17/8/14, Pre GIRLI 1Y (684 TRACKS)



#### 3/11/14 - 16/11/14, Pre GIRLI 1Y (394 TRACKS)



## 2017 – Vertical Track Plots GIRLI 1T

Newcastle International Airport

#### 8/5/17 - 21/5/17, GIRLI 1T (329 TRACKS)



#### 7/8/17 – 20/8/17, GIRLI 1T (164 TRACKS)



#### 6/11/17 – 19/11/17, GIRLI 1T (1 TRACK)



#### 5/02/18 – 18/02/18, GIRLI 1T (23 TRACKS)



### 2017 – Vertical Track Plots GIRLI 1Y

Newcastle International Airport

#### 8/5/17 - 21/5/17, GIRLI 1Y (507 TRACKS)



#### 7/8/17 - 20/8/17, GIRLI 1Y (745 TRACKS)



#### 6/11/17 – 19/11/17, GIRLI 1Y (515 TRACKS)



#### 5/02/18 - 18/02/18, GIRLI 1Y (469 TRACKS)



## 2017 – Vertical Track Plots GIRLI 3X

Newcastle International Airport

#### 8/5/17 - 21/5/17, GIRLI