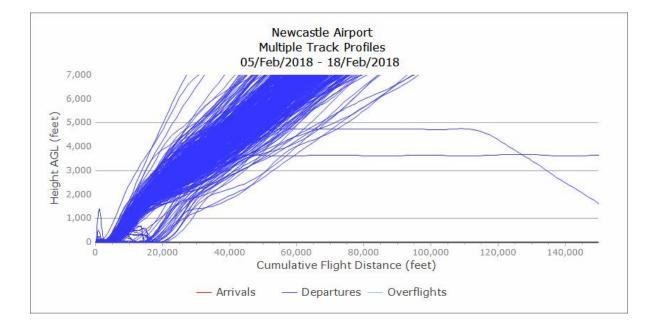

k Plots Pre GIRLI 1Y

Newcastle International Airport

#### 3/2/14 - 16/2/14, Pre GIRLI 1Y (237 TRACKS)



#### 5/5/14 - 18/5/14, Pre GIRLI 1Y (686 TRACKS)



#### 4/8/14 - 17/8/14, Pre GIRLI 1Y (684 TRACKS)



#### 3/11/14 - 16/11/14, Pre GIRLI 1Y (394 TRACKS)



## 2017 – Vertical Track Plots GIRLI 1T

Newcastle International Airport

#### 8/5/17 - 21/5/17, GIRLI 1T (329 TRACKS)



#### 7/8/17 – 20/8/17, GIRLI 1T (164 TRACKS)



#### 6/11/17 – 19/11/17, GIRLI 1T (1 TRACK)



#### 5/02/18 – 18/02/18, GIRLI 1T (23 TRACKS)



### 2017 – Vertical Track Plots GIRLI 1Y

Newcastle International Airport

#### 8/5/17 - 21/5/17, GIRLI 1Y (507 TRACKS)



#### 7/8/17 - 20/8/17, GIRLI 1Y (745 TRACKS)



#### 6/11/17 – 19/11/17, GIRLI 1Y (515 TRACKS)



#### 5/02/18 - 18/02/18, GIRLI 1Y (469 TRACKS)



## 2017 – Vertical Track Plots GIRLI 3X

Newcastle International Airport

#### 8/5/17 - 21/5/17, GIRLI 3X (535 TRACKS)



#### 7/8/17 - 20/8/17, GIRLI 3X (743 TRACKS)



#### 6/11/17 – 19/11/17, GIRLI 3X (515 TRACKS)



#### 5/02/18 - 18/02/18, GIRLI 3X (469 TRACKS)