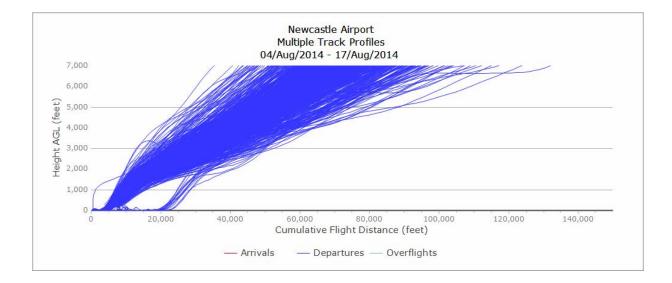

# Vertical track plots



## **Vertical track plots**

- The following slides display aircraft tracks both pre and post SID implementation
- The Data displays multiple track profiles from surface to 7000ft against cumulative flight distance in feet.

## 2014 – Vertical Track Plots GIRLI 1T

Newcastle International Airport

#### 3/2/14 - 17/2/14, Pre GIRLI 1T (26 TRACKS)



#### 5/5/14 - 18/5/14, Pre GIRLI 1T (77 TRACKS)



#### 4/8/14 - 17/8/14, Pre GIRLI 1T (218 TRACKS)



#### 3/11/14 – 16/11/14, Pre GIRLI 1T (184 TRACKS)



## 2014 – Vertical Track Plots Pre GIRLI 1Y

Newcastle International Airport

#### 3/2/14 - 16/2/14, Pre GIRLI 1Y (237 TRACKS)



#### 5/5/14 - 18/5/14, Pre GIRLI 1Y (686 TRACKS)



#### 4/8/14 - 17/8/14, Pre GIRLI 1Y (684 TRACKS)



#### 3/11/14 - 16/11/14, Pre GIRLI 1Y (394 TRACKS)



## 2017 – Vertical Track Plots GIRLI 1T

Newcastle International Airport

#### 8/5/17 - 21/5/17, GIRLI 1T (329 TRACKS)



#### 7/8/17 – 20/8/17, GIRLI 1T (164 TRACKS)



#### 6/11/17 – 19/11/17, GIRLI 1T (1 TRACK)



#### 5/02/18 – 18/02/18, GIRLI 1T (23 TRACKS)



### 2017 – Vertical Track Plots GIRLI 1Y

Newcastle International Airport

#### 8/5/17 - 21/5/17, GIRLI 1Y (507 TRACKS)



#### 7/8/17 - 20/8/17, GIRLI 1Y (745 TRACKS)



#### 6/11/17 – 19/11/17, GIRLI 1Y (515 TRACKS)



#### 5/02/18 - 18/02/18, GIRLI 1Y (469 TRACKS)



## 2017 – Vertical Track Plots GIRLI 3X

Newcastle International Airport

#### 8/5/17 - 21/5/17, GIRLI 3X (535 TRACKS)



#### 7/8/17 - 20/8/17, GIRLI 3X (743 TRACKS)



#### 6/11/17 – 19/11/17, GIRLI 3X (51