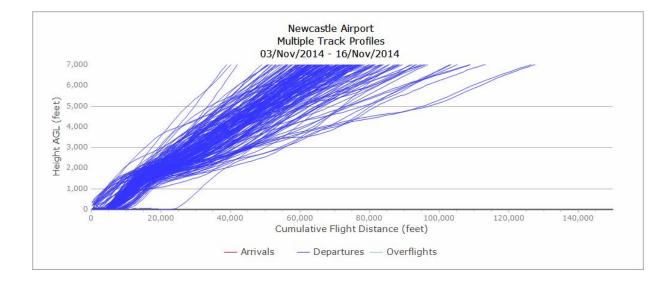

# Vertical track plots



## **Vertical track plots**

- The following slides display aircraft tracks both pre and post SID implementation
- The Data displays multiple track profiles from surface to 7000ft against cumulative flight distance in feet.

## 2014 – Vertical Track Plots GIRLI 1T

Newcastle International Airport

#### 3/2/14 - 17/2/14, Pre GIRLI 1T (26 TRACKS)



#### 5/5/14 - 18/5/14, Pre GIRLI 1T (77 TRACKS)



#### 4/8/14 - 17/8/14, Pre GIRLI 1T (218 TRACKS)



#### 3/11/14 – 16/11/14, Pre GIRLI 1T (184 TRACKS)



## 2014 – Vertical Track Plots Pre GIRLI 1Y

Newcastle International Airport

#### 3/2/14 - 16/2/14, Pre GIRLI 1Y (237 TRACKS)



#### 5/5/14 - 18/5/14, Pre GIRLI 1Y (686 TRACKS)



#### 4/8/14 - 17/8/14, Pre GIRLI 1Y (684 TRACKS)



#### 3/11/14 - 16/11/14, Pre GIRLI 1Y (394 TRACKS)



## 2017 – Vertical Track Plots GIRLI 1T

Newcastle International Airport

#### 8/5/17 - 21/5/17, GIRLI 1T (329 TRACKS)



#### 7/8/17 – 20/8/17, GIRLI 1T (164 TRACKS)



#### 6/11/17 – 19/11/17, GIRLI 1T (1 TRACK)



#### 5/02/18 – 18/02/18, GIRLI 1T (23 TRACKS)



### 2017 – Vertical Track Plots GIRLI 1Y

Newcastle International Airport

#### 8/5/17 - 21/5/17, GIRLI 1Y (507 TRACKS)



#### 7/8/17 - 20/8/17, GIRLI 1Y (745 TRACKS)



#### 6/11/17 – 19/11/17, GIRLI 1Y (515 TRACKS)



#### 5/02/18 - 18/02/18