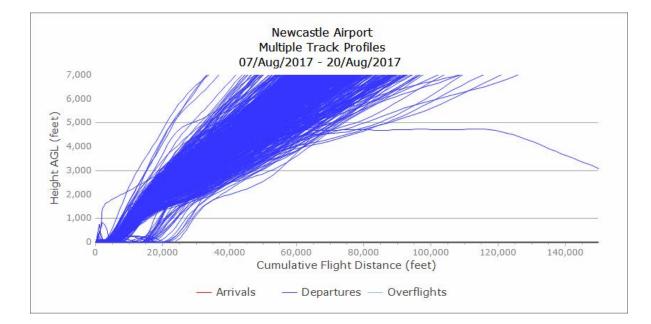

- 17/8/14, Pre GIRLI 1Y (684 TRACKS)



#### 3/11/14 - 16/11/14, Pre GIRLI 1Y (394 TRACKS)



## 2017 – Vertical Track Plots GIRLI 1T

Newcastle International Airport

#### 8/5/17 - 21/5/17, GIRLI 1T (329 TRACKS)



#### 7/8/17 – 20/8/17, GIRLI 1T (164 TRACKS)



#### 6/11/17 – 19/11/17, GIRLI 1T (1 TRACK)



#### 5/02/18 – 18/02/18, GIRLI 1T (23 TRACKS)



### 2017 – Vertical Track Plots GIRLI 1Y

Newcastle International Airport

#### 8/5/17 - 21/5/17, GIRLI 1Y (507 TRACKS)



#### 7/8/17 - 20/8/17, GIRLI 1Y (745 TRACKS)



#### 6/11/17 – 19/11/17, GIRLI 1Y (515 TRACKS)



#### 5/02/18 - 18/02/18, GIRLI 1Y (469 TRACKS)



## 2017 – Vertical Track Plots GIRLI 3X

Newcastle International Airport

#### 8/5/17 - 21/5/17, GIRLI 3X (535 TRACKS)



#### 7/8/17 - 20/8/17, GIRLI 3X (743 TRACKS)



#### 6/11/17 – 19/11/17, GIRLI 3X (515 TRACKS)



#### 5/02/18 - 18/02/18, GIRLI 3X (469 TRACKS)