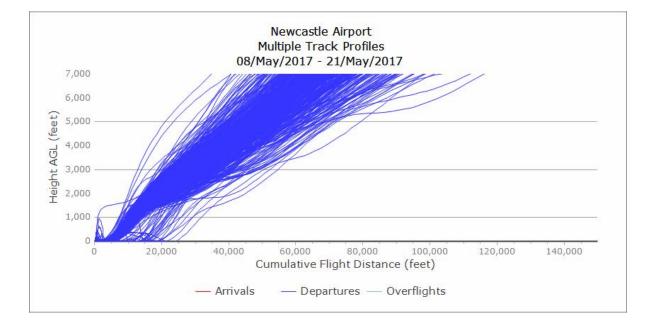

8/5/14, Pre GIRLI 1Y (686 TRACKS)



#### 4/8/14 - 17/8/14, Pre GIRLI 1Y (684 TRACKS)



#### 3/11/14 - 16/11/14, Pre GIRLI 1Y (394 TRACKS)



## 2017 – Vertical Track Plots GIRLI 1T

Newcastle International Airport

#### 8/5/17 - 21/5/17, GIRLI 1T (329 TRACKS)



#### 7/8/17 – 20/8/17, GIRLI 1T (164 TRACKS)



#### 6/11/17 – 19/11/17, GIRLI 1T (1 TRACK)



#### 5/02/18 – 18/02/18, GIRLI 1T (23 TRACKS)



### 2017 – Vertical Track Plots GIRLI 1Y

Newcastle International Airport

#### 8/5/17 - 21/5/17, GIRLI 1Y (507 TRACKS)



#### 7/8/17 - 20/8/17, GIRLI 1Y (745 TRACKS)



#### 6/11/17 – 19/11/17, GIRLI 1Y (515 TRACKS)



#### 5/02/18 - 18/02/18, GIRLI 1Y (469 TRACKS)



## 2017 – Vertical Track Plots GIRLI 3X

Newcastle International Airport

#### 8/5/17 - 21/5/17, GIRLI 3X (535 TRACKS)



#### 7/8/17 - 20/8/17, GIRLI 3X (743 TRACKS)



#### 6/11/17 – 19/11/17, GIRLI 3X (515 TRACKS)



#### 5/02/18 - 18/02/18, GIRLI 3X (469 TRACKS)