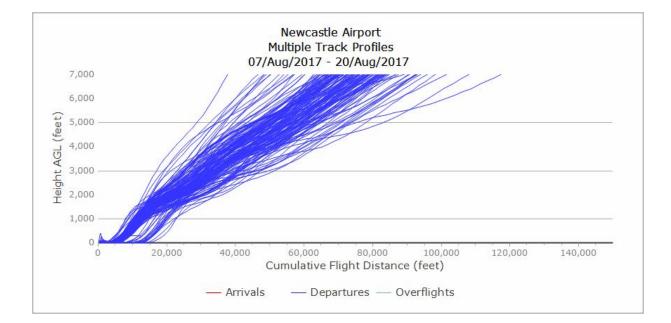

urface to 7000ft against cumulative flight distance in feet.

## 2014 – Vertical Track Plots GIRLI 1T

Newcastle International Airport

#### 3/2/14 - 17/2/14, Pre GIRLI 1T (26 TRACKS)



#### 5/5/14 - 18/5/14, Pre GIRLI 1T (77 TRACKS)



#### 4/8/14 - 17/8/14, Pre GIRLI 1T (218 TRACKS)



#### 3/11/14 – 16/11/14, Pre GIRLI 1T (184 TRACKS)



## 2014 – Vertical Track Plots Pre GIRLI 1Y

Newcastle International Airport

#### 3/2/14 - 16/2/14, Pre GIRLI 1Y (237 TRACKS)



#### 5/5/14 - 18/5/14, Pre GIRLI 1Y (686 TRACKS)



#### 4/8/14 - 17/8/14, Pre GIRLI 1Y (684 TRACKS)



#### 3/11/14 - 16/11/14, Pre GIRLI 1Y (394 TRACKS)



## 2017 – Vertical Track Plots GIRLI 1T

Newcastle International Airport

#### 8/5/17 - 21/5/17, GIRLI 1T (329 TRACKS)



#### 7/8/17 – 20/8/17, GIRLI 1T (164 TRACKS)



#### 6/11/17 – 19/11/17, GIRLI 1T (1 TRACK)



#### 5/02/18 – 18/02/18, GIRLI 1T (23 TRACKS)



### 2017 – Vertical Track Plots GIRLI 1Y

Newcastle International Airport

#### 8/5/17 - 21/5/17, GIRLI 1Y (507 TRACKS)



#### 7/8/17 - 20/8/17, GIRLI 1Y (745 TRACKS)



#### 6/11/17 – 19/11/17, GIRLI 1Y (515 TRACKS)



#### 5/02/18 - 18/02/18, GIRLI 1Y (469 TRACKS)



## 2017 – Vertical Track Plots GIRLI 3X

Newcastle International Airport

#### 8/5/17 - 21/5/17, GIRLI 3X (535 TRACKS)



#### 7/8/17 - 20/8/17, GIRLI 3X (743 TRACKS)



#### 6/11/17 – 19/11/17, GIRLI 3X (515 TRACKS)



#### 5/02/18 - 18/02/18, GIRLI 3X (469 TRACKS)