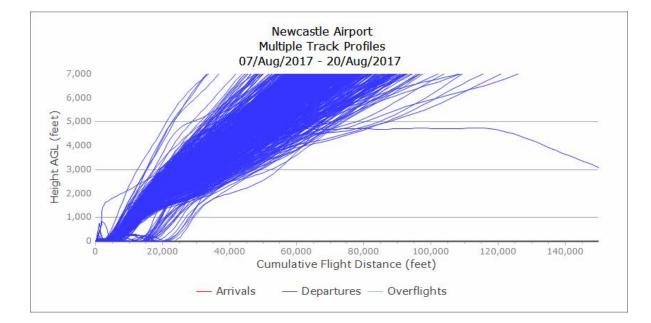

RLI 1T (218 TRACKS)



#### 3/11/14 – 16/11/14, Pre GIRLI 1T (184 TRACKS)



## 2014 – Vertical Track Plots Pre GIRLI 1Y

Newcastle International Airport

#### 3/2/14 - 16/2/14, Pre GIRLI 1Y (237 TRACKS)



#### 5/5/14 - 18/5/14, Pre GIRLI 1Y (686 TRACKS)



#### 4/8/14 - 17/8/14, Pre GIRLI 1Y (684 TRACKS)



#### 3/11/14 - 16/11/14, Pre GIRLI 1Y (394 TRACKS)



## 2017 – Vertical Track Plots GIRLI 1T

Newcastle International Airport

#### 8/5/17 - 21/5/17, GIRLI 1T (329 TRACKS)



#### 7/8/17 – 20/8/17, GIRLI 1T (164 TRACKS)



#### 6/11/17 – 19/11/17, GIRLI 1T (1 TRACK)



#### 5/02/18 – 18/02/18, GIRLI 1T (23 TRACKS)



### 2017 – Vertical Track Plots GIRLI 1Y

Newcastle International Airport

#### 8/5/17 - 21/5/17, GIRLI 1Y (507 TRACKS)



#### 7/8/17 - 20/8/17, GIRLI 1Y (745 TRACKS)



#### 6/11/17 – 19/11/17, GIRLI 1Y (515 TRACKS)



#### 5/02/18 - 18/02/18, GIRLI 1Y (469 TRACKS)



## 2017 – Vertical Track Plots GIRLI 3X

Newcastle International Airport

#### 8/5/17 - 21/5/17, GIRLI 3X (535 TRACKS)



#### 7/8/17 - 20/8/17, GIRLI 3X (743 TRACKS)



#### 6/11/17 – 19/11/17, GIRLI 3X (515 TRACKS)



#### 5/02/18 - 18/02/18, GIRLI 3X (469 TRACKS)