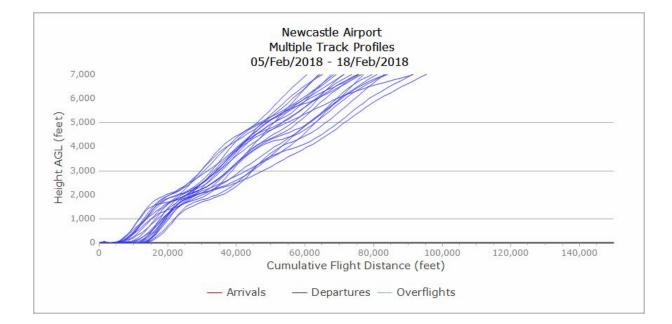

LI 1T

Newcastle International Airport

#### 3/2/14 - 17/2/14, Pre GIRLI 1T (26 TRACKS)



#### 5/5/14 - 18/5/14, Pre GIRLI 1T (77 TRACKS)



#### 4/8/14 - 17/8/14, Pre GIRLI 1T (218 TRACKS)



#### 3/11/14 – 16/11/14, Pre GIRLI 1T (184 TRACKS)



## 2014 – Vertical Track Plots Pre GIRLI 1Y

Newcastle International Airport

#### 3/2/14 - 16/2/14, Pre GIRLI 1Y (237 TRACKS)



#### 5/5/14 - 18/5/14, Pre GIRLI 1Y (686 TRACKS)



#### 4/8/14 - 17/8/14, Pre GIRLI 1Y (684 TRACKS)



#### 3/11/14 - 16/11/14, Pre GIRLI 1Y (394 TRACKS)



## 2017 – Vertical Track Plots GIRLI 1T

Newcastle International Airport

#### 8/5/17 - 21/5/17, GIRLI 1T (329 TRACKS)



#### 7/8/17 – 20/8/17, GIRLI 1T (164 TRACKS)



#### 6/11/17 – 19/11/17, GIRLI 1T (1 TRACK)



#### 5/02/18 – 18/02/18, GIRLI 1T (23 TRACKS)



### 2017 – Vertical Track Plots GIRLI 1Y

Newcastle International Airport

#### 8/5/17 - 21/5/17, GIRLI 1Y (507 TRACKS)



#### 7/8/17 - 20/8/17, GIRLI 1Y (745 TRACKS)



#### 6/11/17 – 19/11/17, GIRLI 1Y (515 TRACKS)



#### 5/02/18 - 18/02/18, GIRLI 1Y (469 TRACKS)



## 2017 – Vertical Track Plots GIRLI 3X

Newcastle International Airport

#### 8/5/17 - 21/5/17, GIRLI 3X (535 TRACKS)



#### 7/8/17 - 20/8/17, GIRLI 3X (743 TRACKS)



#### 6/11/17 – 19/11/17, GIRLI 3X (515 TRACKS)



#### 5/02/18 - 18/02/18, GIRLI 3X (469 TRACKS)