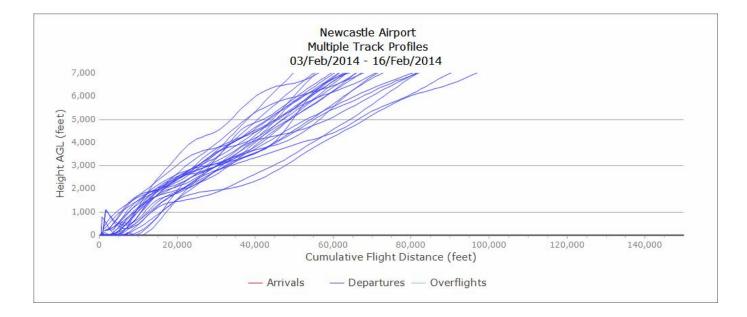

# Vertical track plots



## **Vertical track plots**

- The following slides display aircraft tracks both pre and post SID implementation
- The Data displays multiple track profiles from surface to 7000ft against cumulative flight distance in feet.

## 2014 – Vertical Track Plots GIRLI 1T

Newcastle International Airport

#### 3/2/14 - 17/2/14, Pre GIRLI 1T (26 TRACKS)



#### 5/5/14 - 18/5/14, Pre GIRLI 1T (77 TRACKS)



#### 4/8/14 - 17/8/14, Pre GIRLI 1T (218 TRACKS)



#### 3/11/14 – 16/11/14, Pre GIRLI 1T (184 TRACKS)



## 2014 – Vertical Track Plots Pre GIRLI 1Y

Newcastle International Airport

#### 3/2/14 - 16/2/14, Pre GIRLI 1Y (237 TRACKS)



#### 5/5/14 - 18/5/14, Pre GIRLI 1Y (686 TRACKS)



#### 4/8/14 - 17/8/14, Pre GIRLI 1Y (684 TRACKS)



#### 3/11/14 - 16/11/14, Pre GIRLI 1Y (394 TRACKS)



## 2017 – Vertical Track Plots GIRLI 1T

Newcastle International Airport

#### 8/5/17 - 21/5/17, GIRLI 1T (329 TRACKS)



#### 7/8/17 – 20/8/17, GIRLI 1T (164 TRACKS)



#### 6/11/17 – 19/11/17, GIRLI 1T (1 TRACK)



#### 5/02/18 – 18/02/18, GIRLI 1T (23 TRACKS)



### 2017 – Vertical Track Plots GIRLI 1Y

Newcastle International Airport

#### 8/5/17