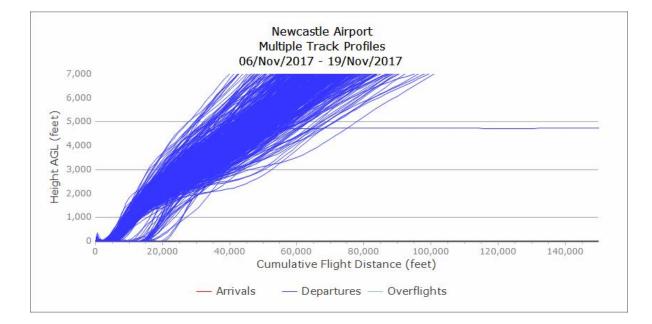

e GIRLI 1T (184 TRACKS)



## 2014 – Vertical Track Plots Pre GIRLI 1Y

Newcastle International Airport

#### 3/2/14 - 16/2/14, Pre GIRLI 1Y (237 TRACKS)



#### 5/5/14 - 18/5/14, Pre GIRLI 1Y (686 TRACKS)



#### 4/8/14 - 17/8/14, Pre GIRLI 1Y (684 TRACKS)



#### 3/11/14 - 16/11/14, Pre GIRLI 1Y (394 TRACKS)



## 2017 – Vertical Track Plots GIRLI 1T

Newcastle International Airport

#### 8/5/17 - 21/5/17, GIRLI 1T (329 TRACKS)



#### 7/8/17 – 20/8/17, GIRLI 1T (164 TRACKS)



#### 6/11/17 – 19/11/17, GIRLI 1T (1 TRACK)



#### 5/02/18 – 18/02/18, GIRLI 1T (23 TRACKS)



### 2017 – Vertical Track Plots GIRLI 1Y

Newcastle International Airport

#### 8/5/17 - 21/5/17, GIRLI 1Y (507 TRACKS)



#### 7/8/17 - 20/8/17, GIRLI 1Y (745 TRACKS)



#### 6/11/17 – 19/11/17, GIRLI 1Y (515 TRACKS)



#### 5/02/18 - 18/02/18, GIRLI 1Y (469 TRACKS)



## 2017 – Vertical Track Plots GIRLI 3X

Newcastle International Airport

#### 8/5/17 - 21/5/17, GIRLI 3X (535 TRACKS)



#### 7/8/17 - 20/8/17, GIRLI 3X (743 TRACKS)



#### 6/11/17 – 19/11/17, GIRLI 3X (515 TRACKS)



#### 5/02/18 - 18/02/18, GIRLI 3X (469 TRACKS)