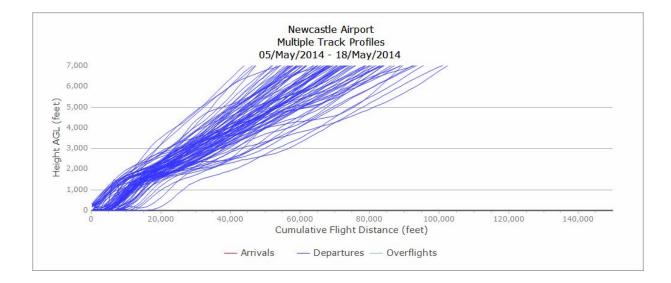

# Vertical track plots



## **Vertical track plots**

- The following slides display aircraft tracks both pre and post SID implementation
- The Data displays multiple track profiles from surface to 7000ft against cumulative flight distance in feet.

## 2014 – Vertical Track Plots GIRLI 1T

Newcastle International Airport

#### 3/2/14 - 17/2/14, Pre GIRLI 1T (26 TRACKS)



#### 5/5/14 - 18/5/14, Pre GIRLI 1T (77 TRACKS)



#### 4/8/14 - 17/8/14, Pre GIRLI 1T (218 TRACKS)



#### 3/11/14 – 16/11/14, Pre GIRLI 1T (184 TRACKS)



## 2014 – Vertical Track Plots Pre GIRLI 1Y

Newcastle International Airport

#### 3/2/14 - 16/2/14, Pre GIRLI 1Y (237 TRACKS)



#### 5/5/14 - 18/5/14, Pre GIRLI 1Y (686 TRACKS)



#### 4/8/14 - 17/8/14, Pre GIRLI 1Y (684 TRACKS)



#### 3/11/14 - 16/11/14, Pre GIRLI 1Y (394 TRACKS)



## 2017 – Vertical Track Plots GIRLI 1T

Newcastle International Airport

#### 8/5/17 - 21/5/17, GIRLI 1T (329 TRACKS)



#### 7/8/17 – 20/8/17, GIRLI 1T (164 TRACKS)



#### 6/11/17 – 19/11/17, GIRLI 1T (1 TRACK)



#### 5/02/18 – 18/02/18, GIRLI 1T (23 TRACKS)



### 2017 – Vertical Track Plots GIRLI 1Y

Newcastle International Airport

#### 8/5/17 - 21/5/17, GIRLI 1Y (507 TRACKS)



#### 7/8/17 - 2