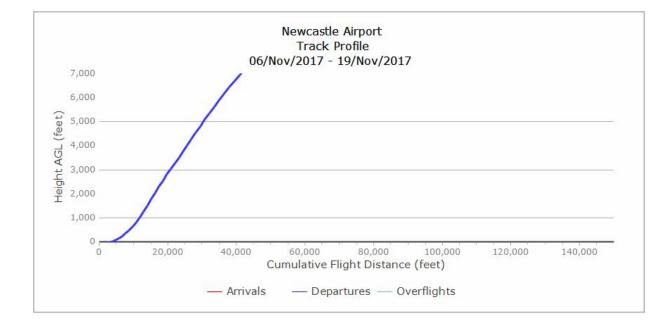

ance in feet.

## 2014 – Vertical Track Plots GIRLI 1T

Newcastle International Airport

#### 3/2/14 - 17/2/14, Pre GIRLI 1T (26 TRACKS)



#### 5/5/14 - 18/5/14, Pre GIRLI 1T (77 TRACKS)



#### 4/8/14 - 17/8/14, Pre GIRLI 1T (218 TRACKS)



#### 3/11/14 – 16/11/14, Pre GIRLI 1T (184 TRACKS)



## 2014 – Vertical Track Plots Pre GIRLI 1Y

Newcastle International Airport

#### 3/2/14 - 16/2/14, Pre GIRLI 1Y (237 TRACKS)



#### 5/5/14 - 18/5/14, Pre GIRLI 1Y (686 TRACKS)



#### 4/8/14 - 17/8/14, Pre GIRLI 1Y (684 TRACKS)



#### 3/11/14 - 16/11/14, Pre GIRLI 1Y (394 TRACKS)



## 2017 – Vertical Track Plots GIRLI 1T

Newcastle International Airport

#### 8/5/17 - 21/5/17, GIRLI 1T (329 TRACKS)



#### 7/8/17 – 20/8/17, GIRLI 1T (164 TRACKS)



#### 6/11/17 – 19/11/17, GIRLI 1T (1 TRACK)



#### 5/02/18 – 18/02/18, GIRLI 1T (23 TRACKS)



### 2017 – Vertical Track Plots GIRLI 1Y

Newcastle International Airport

#### 8/5/17 - 21/5/17, GIRLI 1Y (507 TRACKS)



#### 7/8/17 - 20/8/17, GIRLI 1Y (745 TRACKS)



#### 6/11/17 – 19/11/17, GIRLI 1Y (515 TRACKS)



#### 5/02/18 - 18/02/18, GIRLI 1Y (469 TRACKS)



## 2017 – Vertical Track Plots GIRLI 3X

Newcastle International Airport

#### 8/5/17 - 21/5/17, GIRLI 3X (535 TRACKS)



#### 7/8/17 - 20/8/17, GIRLI 3X (743 TRACKS)



#### 6/11/17 – 19/11/17, GIRLI 3X (515 TRACKS)



#### 5/02/18 - 18/02/18, GIRLI 3X (469 TRACKS)