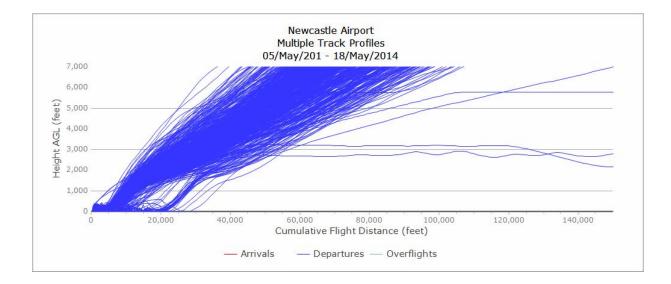

# Vertical track plots



## **Vertical track plots**

- The following slides display aircraft tracks both pre and post SID implementation
- The Data displays multiple track profiles from surface to 7000ft against cumulative flight distance in feet.

## 2014 – Vertical Track Plots GIRLI 1T

Newcastle International Airport

#### 3/2/14 - 17/2/14, Pre GIRLI 1T (26 TRACKS)



#### 5/5/14 - 18/5/14, Pre GIRLI 1T (77 TRACKS)



#### 4/8/14 - 17/8/14, Pre GIRLI 1T (218 TRACKS)



#### 3/11/14 – 16/11/14, Pre GIRLI 1T (184 TRACKS)



## 2014 – Vertical Track Plots Pre GIRLI 1Y

Newcastle International Airport

#### 3/2/14 - 16/2/14, Pre GIRLI 1Y (237 TRACKS)



#### 5/5/14 - 18/5/14, Pre GIRLI 1Y (686 TRACKS)



#### 4/8/14 - 17/8/14, Pre GIRLI 1Y (684 TRACKS)



#### 3/11/14 - 16/11/14, Pre GIRLI 1Y (394 TRACKS)



## 2017 – Vertical Track Plots GIRLI 1T

Newcastle International Airport

#### 8/5/17 - 21/5/17, GIRLI 1T (329 TRACKS)



#### 7/8/17 – 20/8/17, GIRLI 1T (164 TRACKS)



#### 6/11/17 – 19/11/17, GIRLI 1T (1 TRACK)



#### 5/02/18 – 18/02/18, GIRLI 1T (23 TRACKS)



### 2017 – Vertical Track Plots GIRLI 1Y

Newcastle International Airport

#### 8/5/17 - 21/5/17, GIRLI 1Y (507 TRACKS)



#### 7/8/17 - 20/8/17, GIRLI 1Y (745 TRACKS)



#### 6/11/17 – 19/11/17, GIRLI 1Y (515 TRACKS)



#### 5/02/18 - 18/02/18, GIRLI 1Y (469 TRACKS)



## 2017 – Vertical Track Plots GIRLI 3X

Newcastle International Airport

#### 8/5/17 - 21/5/17, GIRLI 3X (535 TRACKS)



#### 7/8/17 - 20/8/17, GIRLI 3X (