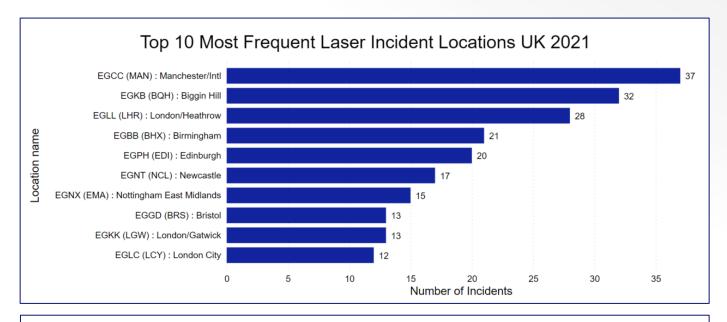

|                                       |           |            |       |        |        |        |       |         | Sentember   |           |                    |          | Total |
|---------------------------------------|-----------|------------|-------|--------|--------|--------|-------|---------|-------------|-----------|--------------------|----------|-------|
| Location name                         | January   | rebruary   | March | Aprii  | iviay  | June   | July  | August  | September   | October   | November           | December | Totai |
| EGCC (MAN) : Manchester/Intl          | 1         |            | 1     | 1      |        | 1      | 2     | 3       | 2           | 12        | 10                 | 4        | 37    |
| EGKB (BQH) : Biggin Hill              | 1         | 5          | 2     | 1      | 1      | 1      | 1     | 2       | 5           | 9         | 2                  | 2        | 32    |
| EGLL (LHR) : London/Heathrow          | 2         | 3          |       |        |        |        | 1     | 8       | 5           | 5         | 2                  | 2        | 28    |
| EGBB (BHX) : Birmingham               |           | 1          | 1     |        | 1      | 1      | 3     | 4       | 4           | 3         | 1                  | 2        | 21    |
| EGPH (EDI): Edinburgh                 | 1         |            |       | 2      |        | 2      | 5     | 3       | 2           | 3         | 1                  | 1        | 20    |
| EGNT (NCL) : Newcastle                |           |            |       |        | 1      |        | 4     |         | 5           | 3         | 2                  | 2        | 17    |
| EGNX (EMA) : Nottingham East Midlands | 3         | 4          |       | 2      |        |        |       | 1       | 1           | 2         | 2                  |          | 15    |
| EGGD (BRS) : Bristol                  |           |            | 1     |        |        | 1      | 4     |         | 1           | 2         | 1                  | 3        | 13    |
| EGKK (LGW) : London/Gatwick           |           |            |       |        |        | 1      | 2     | 1       | 4           | 3         | 1                  | 1        | 13    |
| EGLC (LCY) : London City              |           |            |       | 1      |        |        |       | 1       |             | 3         | 4                  | 3        | 12    |
|                                       | Мо        | nthly B    | reako | dowr   | of a   | all La | aser  | Incid   | ent UK 2    | 021       |                    |          |       |
| January F                             | ebruary N | March Apri | May   | June . | July A | ugust  | Septe | mber Oc | tober Noven | nber Dece | ember <b>Total</b> |          |       |
| 26                                    | 30        | 22 19      | 16    | 27     | 61     | 52     |       | 63      | 85          | 77        | 58 <b>536</b>      | _        |       |