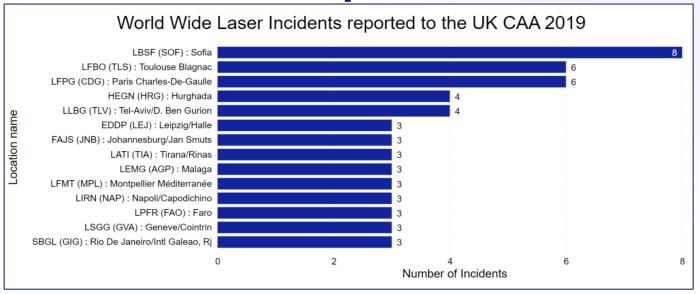

| Monthly Break                         | down o   | f the N  | lost F   | req   | uen  | t Las | ser   | Incide  | ent Loca   | ations \  | World   | Wide 20    | 19           |     |
|---------------------------------------|----------|----------|----------|-------|------|-------|-------|---------|------------|-----------|---------|------------|--------------|-----|
| Location name                         | January  | February | March    | April | May  | June  | July  | August  | Septembe   | r October | Novemb  | er Decembe | r <b>T</b> o | tal |
| LBSF (SOF) : Sofia                    | 1        | 6        | 1        |       |      |       |       |         |            |           |         |            | •            | 8   |
| LFPG (CDG): Paris Charles-De-Gaulle   |          | 2        |          |       | 1    |       | 2     |         |            |           |         |            | 2            | 7   |
| LFBO (TLS): Toulouse Blagnac          | 1        |          | 2        |       | 1    |       |       | 1       |            | 1         |         |            |              | 6   |
| HEGN (HRG) : Hurghada                 |          |          |          | 1     |      | 1     | 2     |         |            |           |         |            |              | 4   |
| LLBG (TLV): Tel-Aviv/D. Ben Gurion    |          |          |          |       |      |       |       |         |            | 1 2       |         | 1          |              | 4   |
| LATI (TIA) : Tirana/Rinas             |          | 1        |          |       |      | 1     |       |         |            |           |         | 1          |              | 3   |
| LEMG (AGP) : Malaga                   |          |          |          |       |      | 1     |       | 2       |            |           |         |            |              | 3   |
| LFMT (MPL) : Montpellier Méditerranée |          |          |          |       |      | 1     |       | 2       |            |           |         |            |              | 3   |
| LIRN (NAP) : Napoli/Capodichino       |          |          |          |       |      |       |       |         | ,          | 1 2       |         |            |              | 3   |
| LPFR (FAO) : Faro                     |          |          |          | 1     |      |       |       | 2       |            |           |         |            |              | 3   |
|                                       | Mon      | thly Bre | eakdo    | wn d  | of W | orld/ | Wio   | de Las  | er Incid   | lent 20   | 19      |            |              |     |
| January                               | February | March A  | pril May | June  | July | Augus | t Sep | otember | October No | vember D  | ecember | Total      |              |     |
| 3                                     | 15       | 9        | 5 11     | 16    | 18   | 24    | 4     | 24      | 36         | 12        | 9       | 187        |              |     |