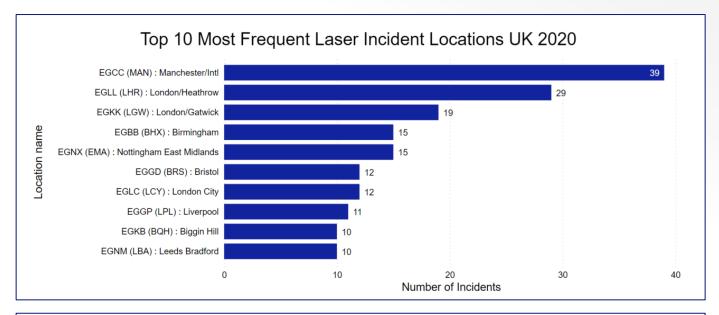

| Monthly Brea                         | akdow     | n of the     | e Mos | st Fr  | equ    | ent    | Laser   | nciden       | it Loca  | itions U | K 2020   |       |
|--------------------------------------|-----------|--------------|-------|--------|--------|--------|---------|--------------|----------|----------|----------|-------|
| Location name                        | January   | February     | March | April  | May    | June   | August  | September    | October  | November | December | Total |
| EGCC (MAN) : Manchester/Intl         | 5         | 7            | 3     |        |        |        | 5       | 8            | 5        | 4        | 2        | 39    |
| EGLL (LHR) : London/Heathrow         | 5         | 5            | 2     | 1      | 1      |        | 3       | 3            | 3        | 3        | 3        | 29    |
| EGKK (LGW) : London/Gatwick          |           | 2            | 2     |        |        |        | 6       | 4            | 3        |          | 2        | 19    |
| EGBB (BHX) : Birmingham              | 6         | 1            | 5     | 2      |        |        |         |              |          |          | 1        | 15    |
| EGNX (EMA): Nottingham East Midlands | 2         | 1            | 2     |        | 2      | 1      | 1       | 3            |          | 2        | 1        | 15    |
| EGGD (BRS) : Bristol                 | 3         | 2            | 1     |        |        |        | 2       | 2            | 2        |          |          | 12    |
| EGLC (LCY): London City              | 3         | 5            | 2     |        |        |        |         |              | 1        |          | 1        | 12    |
| EGGP (LPL) : Liverpool               | 3         | 2            | 1     |        |        |        |         | 1            | 1        |          | 3        | 11    |
| EGKB (BQH) : Biggin Hill             |           |              |       |        |        |        |         | 3            | 1        | 1        | 5        | 10    |
| EGNM (LBA) : Leeds Bradford          | 3         | 1            | 1     |        |        |        |         | 1            | 4        |          |          | 10    |
|                                      | Мо        | nthly B      | reakd | lown   | of     | all La | aser Ir | ncident L    | JK 202   | 0        |          |       |
| January F                            | ebruary N | /larch April | May . | June J | luly A | ugust  | Septemb | er October I | November | December | Total    |       |
| 65                                   | 60        | 47 15        | 17    | 8      | 30     | 63     | 6       | 61 49        | 29       | 47       | 491      |       |