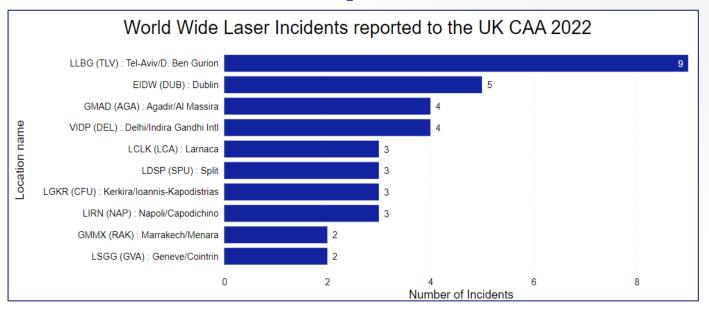

| Monthly Breakdown of the Most Frequent Laser Incident Locations World Wide 2022  Location name April May June July August September October November December Total |         |     |        |      |        |           |         |          |                  |       |  |  |  |
|---------------------------------------------------------------------------------------------------------------------------------------------------------------------|---------|-----|--------|------|--------|-----------|---------|----------|------------------|-------|--|--|--|
| Location name                                                                                                                                                       | April   | May | June   | July | August | September | October | November | December         | Total |  |  |  |
| LLBG (TLV): Tel-Aviv/D. Ben Gurion                                                                                                                                  | 1       | 1   | 1      | 2    | 3      |           |         |          | 1                | 9     |  |  |  |
| EIDW (DUB) : Dublin                                                                                                                                                 |         |     |        |      |        |           | 1       | 1        | 3                | 5     |  |  |  |
| GMAD (AGA) : Agadir/Al Massira                                                                                                                                      |         | 1   |        | 1    | 1      |           | 1       |          |                  | 4     |  |  |  |
| VIDP (DEL): Delhi/Indira Gandhi Intl                                                                                                                                |         | 1   |        |      | 2      | 1         |         |          |                  | 4     |  |  |  |
| LCLK (LCA) : Larnaca                                                                                                                                                |         |     | 1      |      |        |           | 2       |          |                  | 3     |  |  |  |
| LDSP (SPU) : Split                                                                                                                                                  |         |     |        | 2    | 1      |           |         |          |                  | 3     |  |  |  |
| LGKR (CFU): Kerkira/Ioannis-Kapodistrias                                                                                                                            |         |     |        | 1    | 1      | 1         |         |          |                  | 3     |  |  |  |
| LIRN (NAP): Napoli/Capodichino                                                                                                                                      |         |     | 1      |      | 1      | 1         |         |          |                  | 3     |  |  |  |
| GMMX (RAK): Marrakech/Menara                                                                                                                                        |         |     |        |      |        |           |         | 1        | 1                | 2     |  |  |  |
| LSGG (GVA): Geneve/Cointrin                                                                                                                                         |         |     |        | 1    |        |           |         |          | 1                | 2     |  |  |  |
| Monthly Bre  January February March Ap                                                                                                                              | ril May |     | e July | Augu |        |           |         |          | per <b>Total</b> |       |  |  |  |