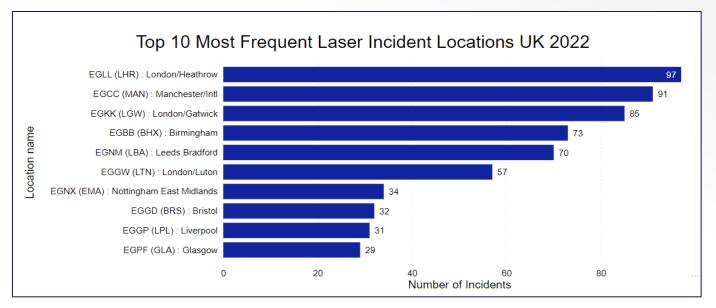

| Monthly Bre                           | akdow   | n of the | е Мо  | st F  | requ | uent | Las   | er Ind | cident Lo | ocation | ns UK 2            | 2022     |       |
|---------------------------------------|---------|----------|-------|-------|------|------|-------|--------|-----------|---------|--------------------|----------|-------|
| Location name                         | January | February | March | April | May  | June | July  | August | September | October | Novembe            | December | Total |
| EGLL (LHR) : London/Heathrow          | 6       |          | 1     | 10    | 7    | 6    | 12    | 11     | 13        | 9       | 13                 | 3 9      | 97    |
| EGCC (MAN): Manchester/Intl           | 10      | 5        | 3     | 11    | 6    | 13   | 12    | 7      | 7         | 7       | (                  | 3 4      | 91    |
| EGKK (LGW) : London/Gatwick           | 3       | 4        | 4     | 9     | 13   | 10   | 12    | 15     | 5         | 4       | 2                  | 2 4      | 85    |
| EGBB (BHX) : Birmingham               | 2       | 2        | 4     | 5     | 3    | 4    | 7     | 12     | 9         | 12      | 8                  | 5        | 73    |
| EGNM (LBA): Leeds Bradford            |         | 2        | 3     | 5     | 4    | 5    | 9     | 15     | 7         | 9       | 4                  | 7        | 70    |
| EGGW (LTN) : London/Luton             | 1       |          | 9     | 5     | 1    | 4    | 4     | 14     | 9         | 5       |                    | 4        | 57    |
| EGNX (EMA) : Nottingham East Midlands | 1       |          | 2     | 3     |      | 2    | 7     | 7      | 1         | 8       | ,                  | }        | 34    |
| EGGD (BRS) : Bristol                  | 1       | 1        | 1     | 1     | 1    | 2    | 7     | 6      | 1         | 4       | 2                  | 5        | 32    |
| EGGP (LPL) : Liverpool                | 1       |          | 5     | 4     |      | 5    | 3     | 6      | 2         | 2       | •                  | 2        | 31    |
| EGPF (GLA): Glasgow                   | 5       | 3        | 1     |       | 6    | 1    | 2     | 1      | 4         | 4       |                    | 2        | 29    |
| .lanuary 1                            |         | •        |       |       |      |      |       |        | ent UK 2  |         | ember <b>Tot</b> : | ıl       |       |
|                                       |         |          |       |       |      |      | Copic |        |           |         |                    | _        |       |
| 59                                    | 51      | 69 69    | 59    | 73    | 118  | 153  |       | 139    | 119       | 74      | 62 <b>10</b> 4     | 5        |       |