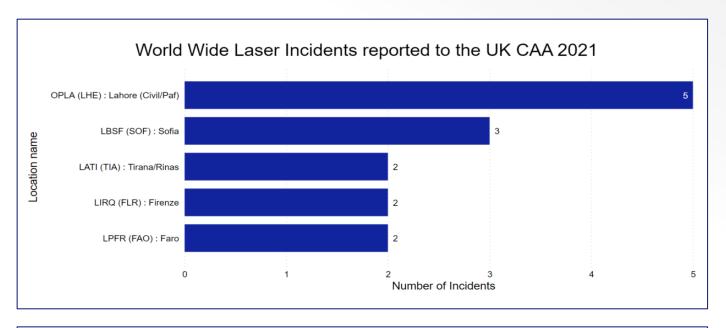

| Monthly Breakdown               | of the   | Mos    | st Fr | •    | ent La<br>021 | aser Inc  | ident l   | _ocation    | s Worl    | d Wid          |
|---------------------------------|----------|--------|-------|------|---------------|-----------|-----------|-------------|-----------|----------------|
| Location name                   | March    | April  | June  |      |               | September | October   | November    | Decembe   | r <b>Total</b> |
| OPLA (LHE) : Lahore (Civil/Paf) | 1        | 1      | 1     | 1    |               |           | 1         |             |           | 5              |
| LBSF (SOF) : Sofia              |          |        |       |      |               |           |           | 1           |           | 2 <b>3</b>     |
| LATI (TIA) : Tirana/Rinas       |          |        |       | 1    | 1             |           |           |             |           | 2              |
| LIRQ (FLR) : Firenze            |          |        |       |      |               |           |           | 2           |           | 2              |
| LPFR (FAO) : Faro               |          |        | 1     |      |               | 1         |           |             |           | 2              |
| EIDW (DUB) : Dublin             |          |        |       |      |               |           |           |             |           | 1 <b>1</b>     |
| ESSA (ARN) : Stockholm/Arlanda  |          |        |       |      |               |           |           | 1           |           | 1              |
| LCRA (AKT) : Akrotiri (Raf)     |          |        |       |      |               |           |           | 1           |           | 1              |
| LFMN (NCE) : Nice Côte-d'Azur   |          |        |       |      |               |           |           | 1           |           | 1              |
| Monthl                          | y Brea   | akdo   | wn o  | of W | orld V        | Vide Las  | ser Inci  | dent 202    | 21        |                |
| January February M              | arch Apr | il May | June  | July | August        | September | October N | lovember De | cember To | otal           |
| 1 1                             | 5        | 2 2    | 2     | 4    | 3             | 8         | 4         | 9           | 3         | 44             |