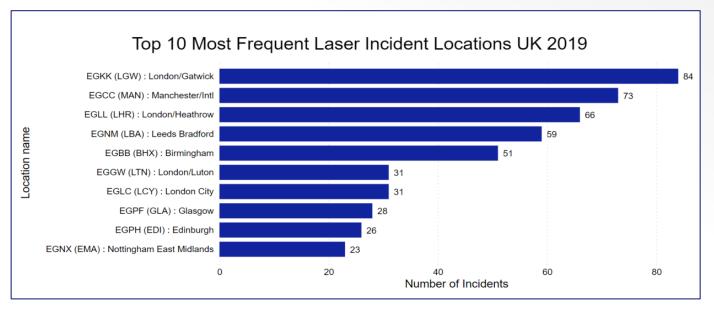

| Location name                      | Januar       | / Februa | ry Marc  | h Apr | i May | / June | July  | August  | September   | October  | November   | December | Tota |
|------------------------------------|--------------|----------|----------|-------|-------|--------|-------|---------|-------------|----------|------------|----------|------|
| EGKK (LGW) : London/Gatwick        |              | 2        |          | 2     | 4 17  | 7 6    | 16    | 12      | 10          | 8        | 1          | 6        | 84   |
| EGCC (MAN) : Manchester/Intl       |              | 4        | 6        | 5     | 7 4   | 4 5    | 2     | 13      | 6           | 11       | 5          | 5        | 73   |
| EGLL (LHR) : London/Heathrow       |              | 2        | 9        | 6     | 2 7   | 7      | 6     | 13      | 6           | 5        | 3          | 7        | 66   |
| EGNM (LBA) : Leeds Bradford        |              | 2        | 3        | 1     | 3     | 3 5    | 5     | 29      | 6           | 1        | 3          | 1        | 59   |
| EGBB (BHX) : Birmingham            |              | 3        | 3        | 1 4   | 4 6   | 3 2    | 6     | 7       | 6           | 7        | 2          | 4        | 51   |
| EGGW (LTN) : London/Luton          |              | 3        | 2        | 1 4   | 4 5   | 5      | 5     | 1       | 5           | 2        | 1          | 2        | 31   |
| EGLC (LCY) : London City           |              | 1        | 4        | :     | 2 ′   | 1 1    |       | 1       | 4           | 9        | 5          | 3        | 31   |
| EGPF (GLA) : Glasgow               |              | 2        | 1        | 1 4   | 4 2   | 2 2    | 1     | 3       | 2           | 2        | 3          | 5        | 28   |
| EGPH (EDI): Edinburgh              |              | 1        | 2        | 10    | 3 ′   | 1      | 1     | 1       | 2           | 4        |            | 1        | 26   |
| EGNX (EMA) : Nottingham East Midla | nds          | 3        | 1        | 3     | 3 1   | 1 1    |       | 4       | 2           |          |            |          | 23   |
|                                    | М            | onthly   | Breal    | dow   | n of  | all La | aser  | Incid   | ent UK 2    | 019      |            |          |      |
| Janu                               | ary February | March A  | pril May | June  | July  | August | Septe | mber Oc | tober Novem | ber Dece | mber Total |          |      |
|                                    | 67 76        | 73       | 57 80    | 57    | 93    | 151    |       | 105     | 90          | 59       | 85 993     | _        |      |