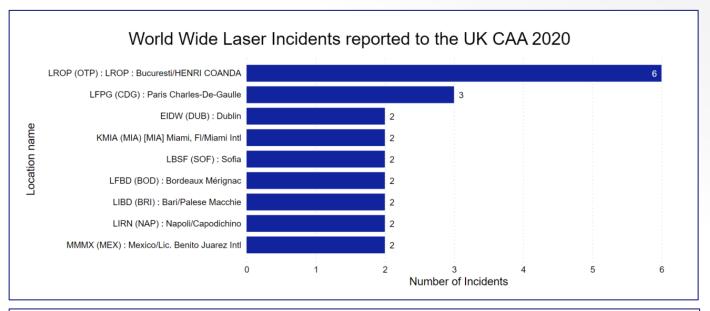

| Location name                               | January | February   | March    | April  | June   | July  | August   | September  | October  | December        | Total |
|---------------------------------------------|---------|------------|----------|--------|--------|-------|----------|------------|----------|-----------------|-------|
| LROP (OTP): LROP: Bucuresti/HENRI COANDA    | l       | 1          |          |        |        | 2     | 2        | 1          |          |                 | 6     |
| LBSF (SOF) : Sofia                          |         |            | 1        |        |        |       | 2        |            |          |                 | 3     |
| LFPG (CDG): Paris Charles-De-Gaulle         | 1       |            |          |        |        |       | 1        | 1          |          |                 | 3     |
| EGNM (LBA) : Leeds Bradford                 | 2       |            |          |        |        |       |          |            |          |                 | 2     |
| EIDW (DUB) : Dublin                         |         |            |          |        |        |       |          |            | 2        |                 | 2     |
| KMIA (MIA) [MIA] Miami, FI/Miami Intl       |         |            |          |        |        |       |          |            |          | 2               | 2     |
| LFBD (BOD) : Bordeaux Mérignac              |         |            |          | 1      |        |       | 1        |            |          |                 | 2     |
| LIBD (BRI) : Bari/Palese Macchie            |         |            |          |        | 1      |       |          | 1          |          |                 | 2     |
| LIRN (NAP) : Napoli/Capodichino             | 1       |            |          |        |        |       |          |            | 1        |                 | 2     |
| MMMX (MEX) : Mexico/Lic. Benito Juarez Intl |         |            | 1        |        |        |       | 1        |            |          |                 | 2     |
| Mont                                        | hly Bre | eakdow     | n of V   | Vorl   | d Wi   | de L  | aser     | ncident    | 2020     |                 |       |
| January February                            | March A | pril May J | lune Jul | y Augu | ust Se | ptemb | er Octob | er Novembe | r Decemb | er <b>Total</b> |       |
| 7 10                                        | 2       | 3 6        | 3 (      | 3      | 15     |       | 5        | 11         | 1        | 3 <b>72</b>     |       |