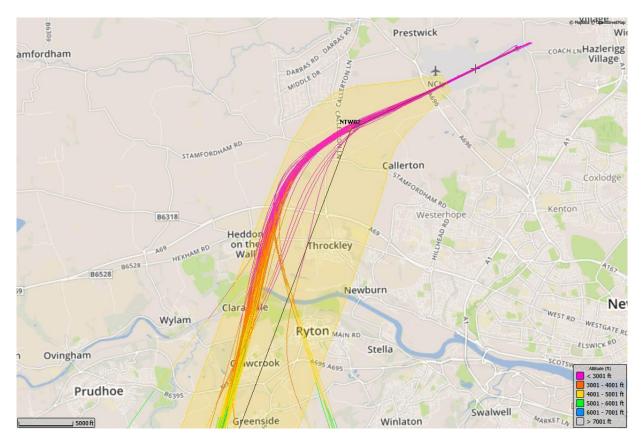

M



## 2017/2018 – Track Plots by Airline GIRLI 3X

- Coding House variations
- Due to differences in the Flight Management System (FMS) coding house, we have witnessed a slight variation in the aircraft track however remaining within the swathe tolerance
- The following slides demonstrate TOM (TUI), EXS and EZY. Whilst each airline complies with the swathe tolerance of the SID, there is a difference in the route taken by each airline

#### 8/5/17 - 21/5/17, GIRLI 3X (81 TRACKS), Airline EXS



#### 8/5/17 - 21/5/17, GIRLI 3X (81 TRACKS), Airline EXS



#### 8/5/17 - 21/5/17, GIRLI 3X (74 TRACKS), Airline EZY



#### 8/5/17 - 21/5/17, GIRLI 3X (51 TRACKS), Airline TOM



#### 7/8/17 - 20/8/17, GIRLI 3X (147 TRACKS), Airline EXS



#### 7/8/17 - 20/8/17, GIRLI 3X (89 TRACKS), Airline EZY



#### 7/8/17 - 20/8/17, GIRLI 3X (74 TRACKS), Airline TOM



#### 6/11/17 - 19/11/17, GIRLI 3X (52 TRACKS), Airline EXS



#### 6/11/17 - 19/11/17, GIRLI 3X (72 TRACKS), Airline EZY



#### 6/11/17 - 19/11/17, GIRLI 3X (20 TRACKS), Airline TOM



#### 5/02/18 - 18/02/18, GIRLI 3X (33 TRACKS), Airline EXS



### 5/02/18 – 18/02/18, GIRLI 3X (76 TRACKS), Airline EZY



#### 5/02/18 - 18/02/18, GIRLI 3X (22 TRACKS), Airline TOM