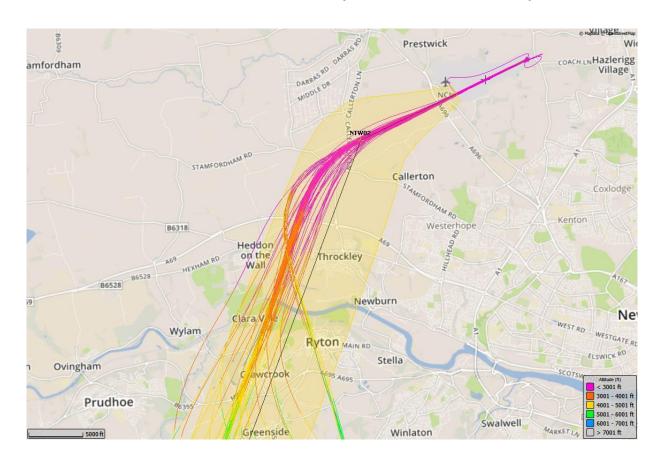

# Airline specific track plots – EZY, EXS and TOM



## 2017/2018 – Track Plots by Airline GIRLI 3X

- Coding House variations
- Due to differences in the Flight Management System (FMS) coding house, we have witnessed a slight variation in the aircraft track however remaining within the swathe tolerance
- The following slides demonstrate TOM (TUI), EXS and EZY. Whilst each airline complies with the swathe tolerance of the SID, there is a difference in the route taken by each airline

#### 8/5/17 - 21/5/17, GIRLI 3X (81 TRACKS), Airline EXS



#### 8/5/17 - 21/5/17, GIRLI 3X (81 TRACKS), Airline EXS



#### 8/5/17 - 21/5/17, GIRLI 3X (74 TRACKS), Airline EZY



#### 8/5/17 - 21/5/17, GIRLI 3X (51 TRACKS), Airline TOM



#### 7/8/17 - 20/8/17, GIRLI 3X (147 TRACKS), Airline EXS



#### 7/8/17 - 20/8/17, GIRLI 3X (89 TRACKS), Airline EZY



#### 7/8/17 - 20/8/17, GIRLI 3X (74 TRACKS), Airline TOM



#### 6/11/17 - 19/11/17, GIRLI 3X (52 TRACKS), Airline EXS



#### 6/11/17 - 19/11/17, GIRLI 3X (72 TRACKS), Airline EZY



#### 6/11/17 - 19/11/17, GIRLI 3X (20 TRACKS), Airline TOM



#### 5/02/18 - 18/02/18, GIRLI 3X (33 TRACKS), Airline EXS



### 5/02/18 – 18/02/18, GIRLI 3X (76 TRACKS), Airline EZY



#### 5/02/18 - 18/02/18, GIRLI 3X (22 TRACKS), Airline TOM