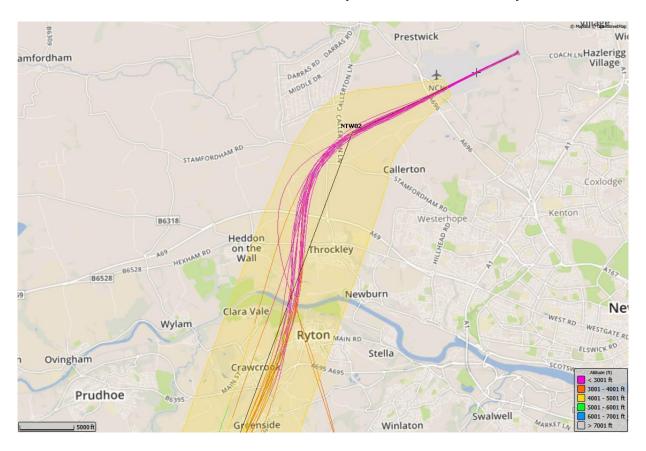

tolerance
- The following slides demonstrate TOM (TUI), EXS and EZY. Whilst each airline complies with the swathe tolerance of the SID, there is a difference in the route taken by each airline

#### 8/5/17 - 21/5/17, GIRLI 3X (81 TRACKS), Airline EXS



#### 8/5/17 - 21/5/17, GIRLI 3X (81 TRACKS), Airline EXS



#### 8/5/17 - 21/5/17, GIRLI 3X (74 TRACKS), Airline EZY



#### 8/5/17 - 21/5/17, GIRLI 3X (51 TRACKS), Airline TOM



#### 7/8/17 - 20/8/17, GIRLI 3X (147 TRACKS), Airline EXS



#### 7/8/17 - 20/8/17, GIRLI 3X (89 TRACKS), Airline EZY



#### 7/8/17 - 20/8/17, GIRLI 3X (74 TRACKS), Airline TOM



#### 6/11/17 - 19/11/17, GIRLI 3X (52 TRACKS), Airline EXS



#### 6/11/17 - 19/11/17, GIRLI 3X (72 TRACKS), Airline EZY



#### 6/11/17 - 19/11/17, GIRLI 3X (20 TRACKS), Airline TOM



#### 5/02/18 - 18/02/18, GIRLI 3X (33 TRACKS), Airline EXS



### 5/02/18 – 18/02/18, GIRLI 3X (76 TRACKS), Airline EZY



#### 5/02/18 - 18/02/18, GIRLI 3X (22 TRACKS), Airline TOM