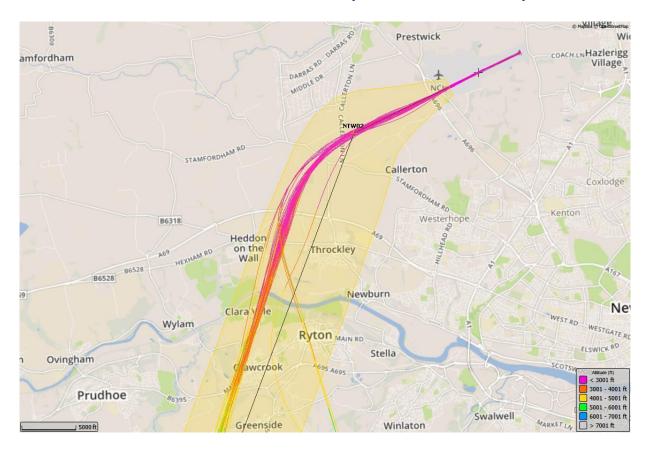

nt System (FMS) coding house, we have witnessed a slight variation in the aircraft track however remaining within the swathe tolerance
- The following slides demonstrate TOM (TUI), EXS and EZY. Whilst each airline complies with the swathe tolerance of the SID, there is a difference in the route taken by each airline

#### 8/5/17 - 21/5/17, GIRLI 3X (81 TRACKS), Airline EXS



#### 8/5/17 - 21/5/17, GIRLI 3X (81 TRACKS), Airline EXS



#### 8/5/17 - 21/5/17, GIRLI 3X (74 TRACKS), Airline EZY



#### 8/5/17 - 21/5/17, GIRLI 3X (51 TRACKS), Airline TOM



#### 7/8/17 - 20/8/17, GIRLI 3X (147 TRACKS), Airline EXS



#### 7/8/17 - 20/8/17, GIRLI 3X (89 TRACKS), Airline EZY



#### 7/8/17 - 20/8/17, GIRLI 3X (74 TRACKS), Airline TOM



#### 6/11/17 - 19/11/17, GIRLI 3X (52 TRACKS), Airline EXS



#### 6/11/17 - 19/11/17, GIRLI 3X (72 TRACKS), Airline EZY



#### 6/11/17 - 19/11/17, GIRLI 3X (20 TRACKS), Airline TOM



#### 5/02/18 - 18/02/18, GIRLI 3X (33 TRACKS), Airline EXS



### 5/02/18 – 18/02/18, GIRLI 3X (76 TRACKS), Airline EZY



#### 5/02/18 - 18/02/18, GIRLI 3X (22 TRACKS), Airline TOM