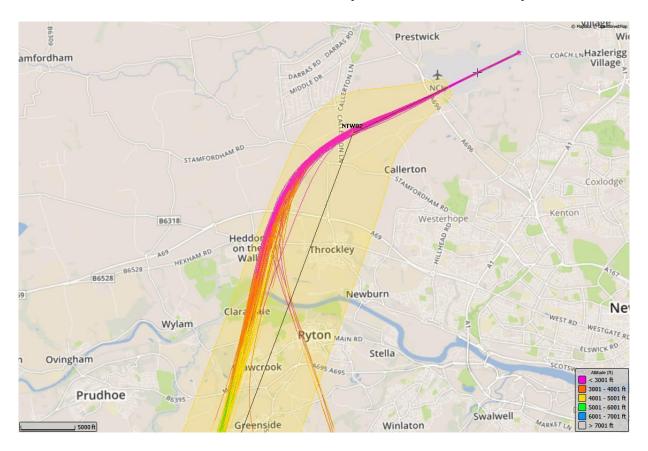

tion in the aircraft track however remaining within the swathe tolerance
- The following slides demonstrate TOM (TUI), EXS and EZY. Whilst each airline complies with the swathe tolerance of the SID, there is a difference in the route taken by each airline

#### 8/5/17 - 21/5/17, GIRLI 3X (81 TRACKS), Airline EXS



#### 8/5/17 - 21/5/17, GIRLI 3X (81 TRACKS), Airline EXS



#### 8/5/17 - 21/5/17, GIRLI 3X (74 TRACKS), Airline EZY



#### 8/5/17 - 21/5/17, GIRLI 3X (51 TRACKS), Airline TOM



#### 7/8/17 - 20/8/17, GIRLI 3X (147 TRACKS), Airline EXS



#### 7/8/17 - 20/8/17, GIRLI 3X (89 TRACKS), Airline EZY



#### 7/8/17 - 20/8/17, GIRLI 3X (74 TRACKS), Airline TOM



#### 6/11/17 - 19/11/17, GIRLI 3X (52 TRACKS), Airline EXS



#### 6/11/17 - 19/11/17, GIRLI 3X (72 TRACKS), Airline EZY



#### 6/11/17 - 19/11/17, GIRLI 3X (20 TRACKS), Airline TOM



#### 5/02/18 - 18/02/18, GIRLI 3X (33 TRACKS), Airline EXS



### 5/02/18 – 18/02/18, GIRLI 3X (76 TRACKS), Airline EZY



#### 5/02/18 - 18/02/18, GIRLI 3X (22 TRACKS), Airline TOM