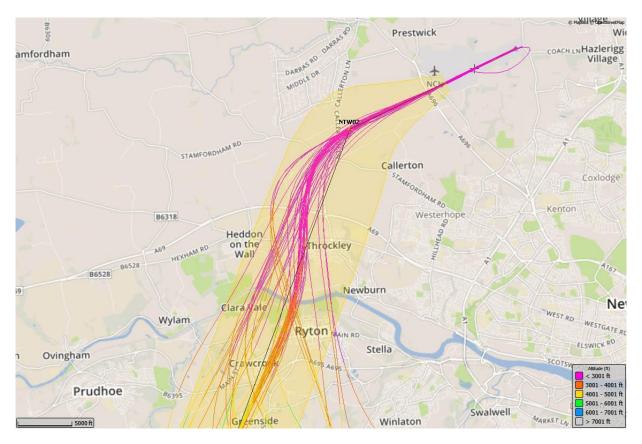

# Airline specific track plots – EZY, EXS and TOM



## 2017/2018 – Track Plots by Airline GIRLI 3X

- Coding House variations
- Due to differences in the Flight Management System (FMS) coding house, we have witnessed a slight variation in the aircraft track however remaining within the swathe tolerance
- The following slides demonstrate TOM (TUI), EXS and EZY. Whilst each airline complies with the swathe tolerance of the SID, there is a difference in the route taken by each airline

#### 8/5/17 - 21/5/17, GIRLI 3X (81 TRACKS), Airline EXS



#### 8/5/17 - 21/5/17, GIRLI 3X (81 TRACKS), Airline EXS



#### 8/5/17 - 21/5/17, GIRLI 3X (74 TRACKS), Airline EZY



#### 8/5/17 - 21/5/17, GIRLI 3X (51 TRACKS), Airline TOM



#### 7/8/17 - 20/8/17, GIRLI 3X (147 TRACKS), Airline EXS



#### 7/8/17 - 20/8/17, GIRLI 3X (89 TRACKS), Airline EZY



#### 7/8/17 - 20/8/17, GIRLI 3X (74 TRACKS), Airline TOM



#### 6/11/17 - 19/11/17, GIRLI 3X (52 TRACKS), Airline EXS



#### 6/11/17 - 19/11/17, GIRLI 3X (72 TRACKS), Airline EZY



#### 6/11/17 - 19/11/17, GIRLI 3X (20 TRACKS), Airline TOM



#### 5/02/18 - 18/02/18, GIRLI 3X (33 TRACKS), Airline EXS



### 5/02/18 – 18/02/18, GIRLI 3X (76 TRACKS), Airline EZY



#### 5/02/18 - 18/02/18, GIRLI 3X (22 TRACKS), Airline TOM