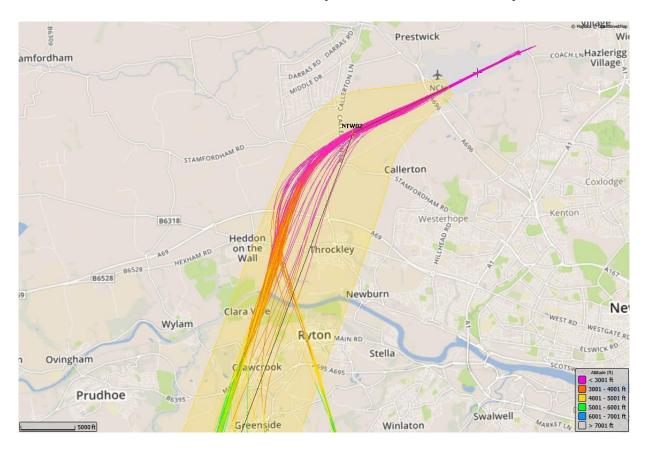

# Airline specific track plots – EZY, EXS and TOM



## 2017/2018 – Track Plots by Airline GIRLI 3X

- Coding House variations
- Due to differences in the Flight Management System (FMS) coding house, we have witnessed a slight variation in the aircraft track however remaining within the swathe tolerance
- The following slides demonstrate TOM (TUI), EXS and EZY. Whilst each airline complies with the swathe tolerance of the SID, there is a difference in the route taken by each airline

#### 8/5/17 - 21/5/17, GIRLI 3X (81 TRACKS), Airline EXS



#### 8/5/17 - 21/5/17, GIRLI 3X (81 TRACKS), Airline EXS



#### 8/5/17 - 21/5/17, GIRLI 3X (74 TRACKS), Airline EZY



#### 8/5/17 - 21/5/17, GIRLI 3X (51 TRACKS), Airline TOM



#### 7/8/17 - 20/8/17, GIRLI 3X (147 TRACKS), Airline EXS



#### 7/8/17 - 20/8/17, GIRLI 3X (89 TRACKS), Airline EZY



#### 7/8/17 - 20/8/17, GIRLI 3X (74 TRACKS), Airline TOM



#### 6/11/17 - 19/11/17, GIRLI 3X (52 TRACKS), Airline EXS



#### 6/11/17 - 19/11/17, GIRLI 3X (72 TRACKS), Airline EZY



#### 6/11/17 - 19/11/17, GIRLI 3X (20 TRACKS), Airline TOM



#### 5/02/18 - 18/02/18, GIRLI 3X (33 TRACKS), Airline EXS



### 5/02/18 – 18/02/18, GIRLI 3X (76 TRACKS), Airline EZY



#### 5/02/18 - 18/02/18, GIRLI 3X (22 TRACKS), Airline TOM