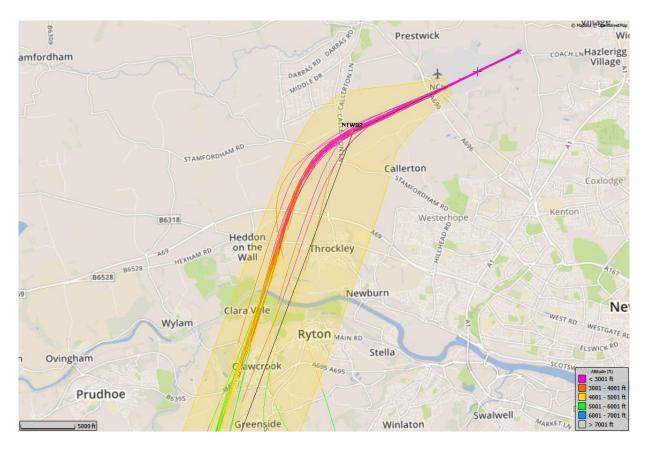

nd EZY. Whilst each airline complies with the swathe tolerance of the SID, there is a difference in the route taken by each airline

#### 8/5/17 - 21/5/17, GIRLI 3X (81 TRACKS), Airline EXS



#### 8/5/17 - 21/5/17, GIRLI 3X (81 TRACKS), Airline EXS



#### 8/5/17 - 21/5/17, GIRLI 3X (74 TRACKS), Airline EZY



#### 8/5/17 - 21/5/17, GIRLI 3X (51 TRACKS), Airline TOM



#### 7/8/17 - 20/8/17, GIRLI 3X (147 TRACKS), Airline EXS



#### 7/8/17 - 20/8/17, GIRLI 3X (89 TRACKS), Airline EZY



#### 7/8/17 - 20/8/17, GIRLI 3X (74 TRACKS), Airline TOM



#### 6/11/17 - 19/11/17, GIRLI 3X (52 TRACKS), Airline EXS



#### 6/11/17 - 19/11/17, GIRLI 3X (72 TRACKS), Airline EZY



#### 6/11/17 - 19/11/17, GIRLI 3X (20 TRACKS), Airline TOM



#### 5/02/18 - 18/02/18, GIRLI 3X (33 TRACKS), Airline EXS



### 5/02/18 – 18/02/18, GIRLI 3X (76 TRACKS), Airline EZY



#### 5/02/18 - 18/02/18, GIRLI 3X (22 TRACKS), Airline TOM