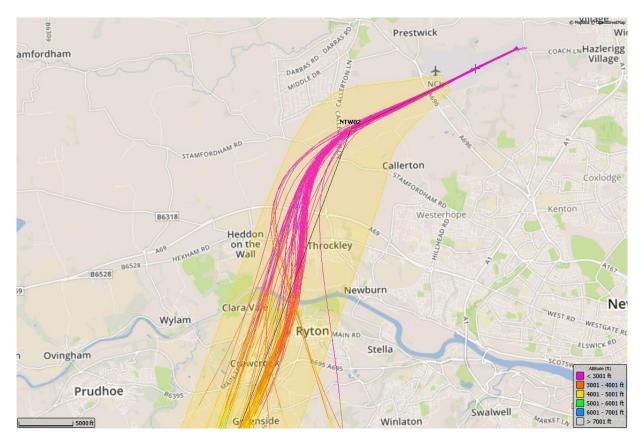

g House variations
- Due to differences in the Flight Management System (FMS) coding house, we have witnessed a slight variation in the aircraft track however remaining within the swathe tolerance
- The following slides demonstrate TOM (TUI), EXS and EZY. Whilst each airline complies with the swathe tolerance of the SID, there is a difference in the route taken by each airline

#### 8/5/17 - 21/5/17, GIRLI 3X (81 TRACKS), Airline EXS



#### 8/5/17 - 21/5/17, GIRLI 3X (81 TRACKS), Airline EXS



#### 8/5/17 - 21/5/17, GIRLI 3X (74 TRACKS), Airline EZY



#### 8/5/17 - 21/5/17, GIRLI 3X (51 TRACKS), Airline TOM



#### 7/8/17 - 20/8/17, GIRLI 3X (147 TRACKS), Airline EXS



#### 7/8/17 - 20/8/17, GIRLI 3X (89 TRACKS), Airline EZY



#### 7/8/17 - 20/8/17, GIRLI 3X (74 TRACKS), Airline TOM



#### 6/11/17 - 19/11/17, GIRLI 3X (52 TRACKS), Airline EXS



#### 6/11/17 - 19/11/17, GIRLI 3X (72 TRACKS), Airline EZY



#### 6/11/17 - 19/11/17, GIRLI 3X (20 TRACKS), Airline TOM



#### 5/02/18 - 18/02/18, GIRLI 3X (33 TRACKS), Airline EXS



### 5/02/18 – 18/02/18, GIRLI 3X (76 TRACKS), Airline EZY



#### 5/02/18 - 18/02/18, GIRLI 3X (22 TRACKS), Airline TOM