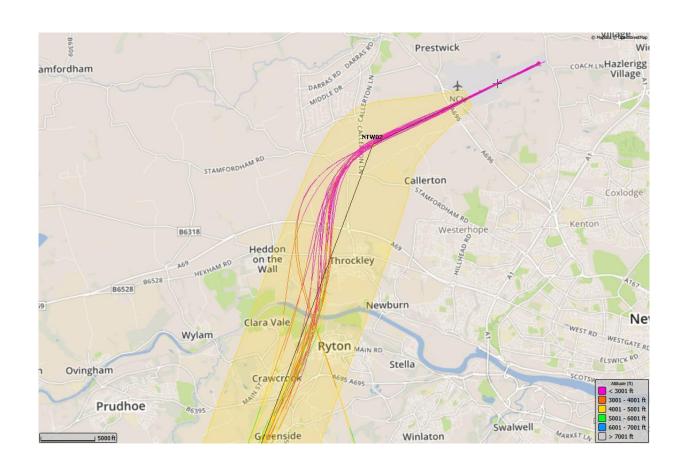

airline

#### 8/5/17 - 21/5/17, GIRLI 3X (81 TRACKS), Airline EXS



#### 8/5/17 - 21/5/17, GIRLI 3X (81 TRACKS), Airline EXS



#### 8/5/17 - 21/5/17, GIRLI 3X (74 TRACKS), Airline EZY



#### 8/5/17 - 21/5/17, GIRLI 3X (51 TRACKS), Airline TOM



#### 7/8/17 - 20/8/17, GIRLI 3X (147 TRACKS), Airline EXS



#### 7/8/17 - 20/8/17, GIRLI 3X (89 TRACKS), Airline EZY



#### 7/8/17 - 20/8/17, GIRLI 3X (74 TRACKS), Airline TOM



#### 6/11/17 - 19/11/17, GIRLI 3X (52 TRACKS), Airline EXS



#### 6/11/17 - 19/11/17, GIRLI 3X (72 TRACKS), Airline EZY



#### 6/11/17 - 19/11/17, GIRLI 3X (20 TRACKS), Airline TOM



#### 5/02/18 - 18/02/18, GIRLI 3X (33 TRACKS), Airline EXS



### 5/02/18 – 18/02/18, GIRLI 3X (76 TRACKS), Airline EZY



#### 5/02/18 - 18/02/18, GIRLI 3X (22 TRACKS), Airline TOM