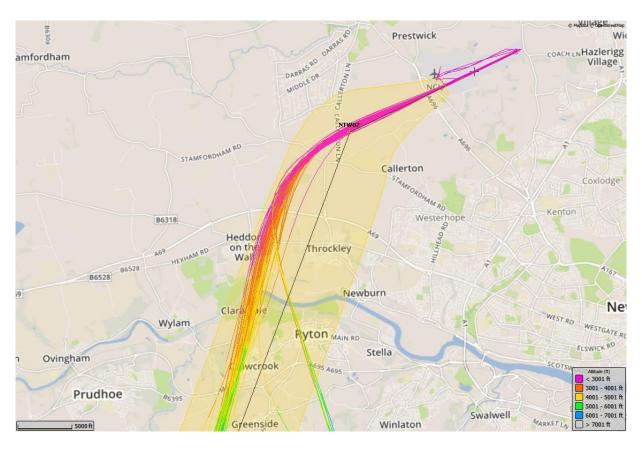

e of the SID, there is a difference in the route taken by each airline

#### 8/5/17 - 21/5/17, GIRLI 3X (81 TRACKS), Airline EXS



#### 8/5/17 - 21/5/17, GIRLI 3X (81 TRACKS), Airline EXS



#### 8/5/17 - 21/5/17, GIRLI 3X (74 TRACKS), Airline EZY



#### 8/5/17 - 21/5/17, GIRLI 3X (51 TRACKS), Airline TOM



#### 7/8/17 - 20/8/17, GIRLI 3X (147 TRACKS), Airline EXS



#### 7/8/17 - 20/8/17, GIRLI 3X (89 TRACKS), Airline EZY



#### 7/8/17 - 20/8/17, GIRLI 3X (74 TRACKS), Airline TOM



#### 6/11/17 - 19/11/17, GIRLI 3X (52 TRACKS), Airline EXS



#### 6/11/17 - 19/11/17, GIRLI 3X (72 TRACKS), Airline EZY



#### 6/11/17 - 19/11/17, GIRLI 3X (20 TRACKS), Airline TOM



#### 5/02/18 - 18/02/18, GIRLI 3X (33 TRACKS), Airline EXS



### 5/02/18 – 18/02/18, GIRLI 3X (76 TRACKS), Airline EZY



#### 5/02/18 - 18/02/18, GIRLI 3X (22 TRACKS), Airline TOM