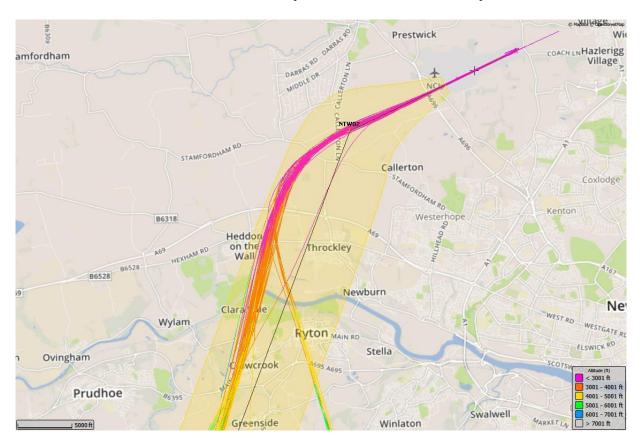

# Airline specific track plots – EZY, EXS and TOM



## 2017/2018 – Track Plots by Airline GIRLI 3X

- Coding House variations
- Due to differences in the Flight Management System (FMS) coding house, we have witnessed a slight variation in the aircraft track however remaining within the swathe tolerance
- The following slides demonstrate TOM (TUI), EXS and EZY. Whilst each airline complies with the swathe tolerance of the SID, there is a difference in the route taken by each airline

#### 8/5/17 - 21/5/17, GIRLI 3X (81 TRACKS), Airline EXS



#### 8/5/17 - 21/5/17, GIRLI 3X (81 TRACKS), Airline EXS



#### 8/5/17 - 21/5/17, GIRLI 3X (74 TRACKS), Airline EZY



#### 8/5/17 - 21/5/17, GIRLI 3X (51 TRACKS), Airline TOM



#### 7/8/17 - 20/8/17, GIRLI 3X (147 TRACKS), Airline EXS



#### 7/8/17 - 20/8/17, GIRLI 3X (89 TRACKS), Airline EZY



#### 7/8/17 - 20/8/17, GIRLI 3X (74 TRACKS), Airline TOM



#### 6/11/17 - 19/11/17, GIRLI 3X (52 TRACKS), Airline EXS



#### 6/11/17 - 19/11/17, GIRLI 3X (72 TRACKS), Airline EZY



#### 6/11/17 - 19/11/17, GIRLI 3X (20 TRACKS), Airline TOM



#### 5/02/18 - 18/02/18, GIRLI 3X (33 TRACKS), Airline EXS



### 5/02/18 – 18/02/18, GIRLI 3X (76 TRACKS), Airline EZY



#### 5/02/18 - 18/02/18, GIRLI 3X (22 TRACKS), Airline TOM