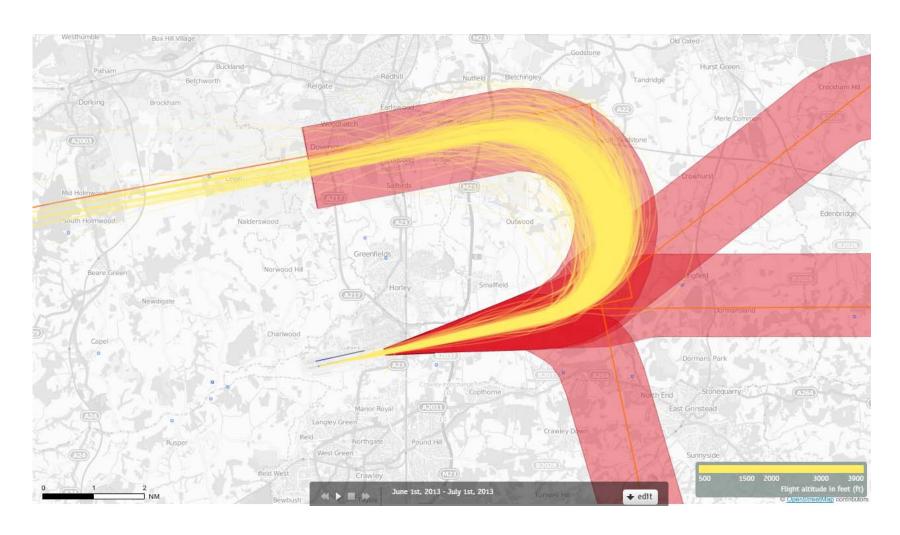

## 08KENET July 2013 Aircraft Tracks Cut Off at 3900ft Altitude 1549 Aircraft – Showing CONVENTIONAL Departures Only