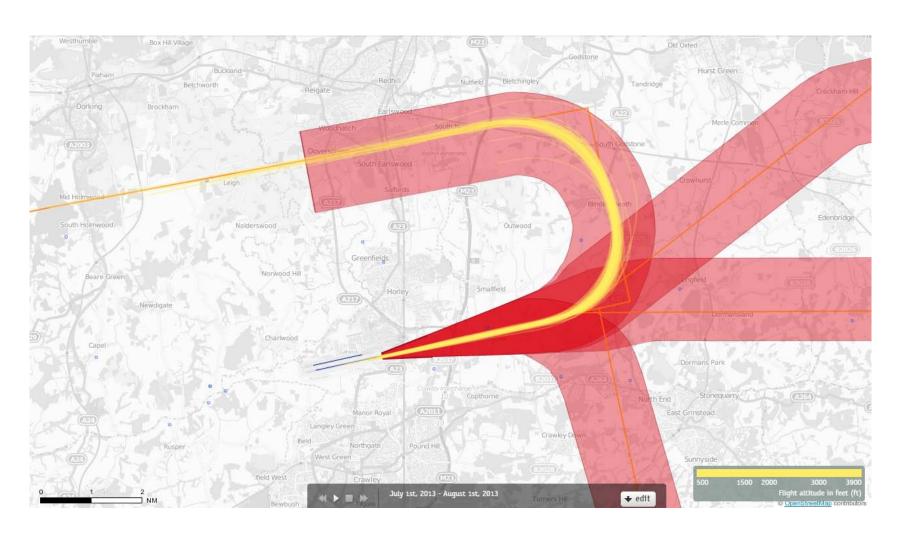

#### 08KENET July 2013 Aircraft Tracks Cut Off at 3900ft Altitude 136 Aircraft – Showing P-RNAV Departures Only