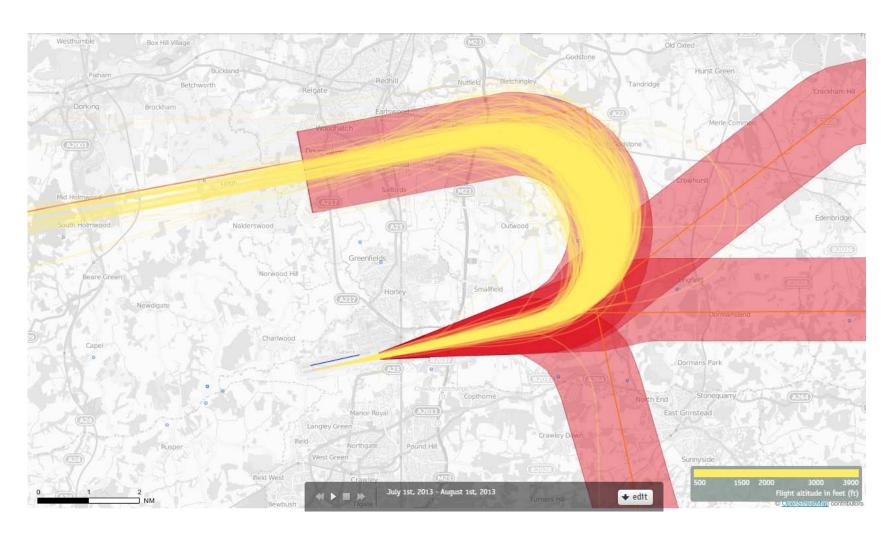

## 08KENET July 2013 Aircraft Tracks Cut Off at 3900ft Altitude 1549 Aircraft – Showing CONVENTIONAL Departures Only