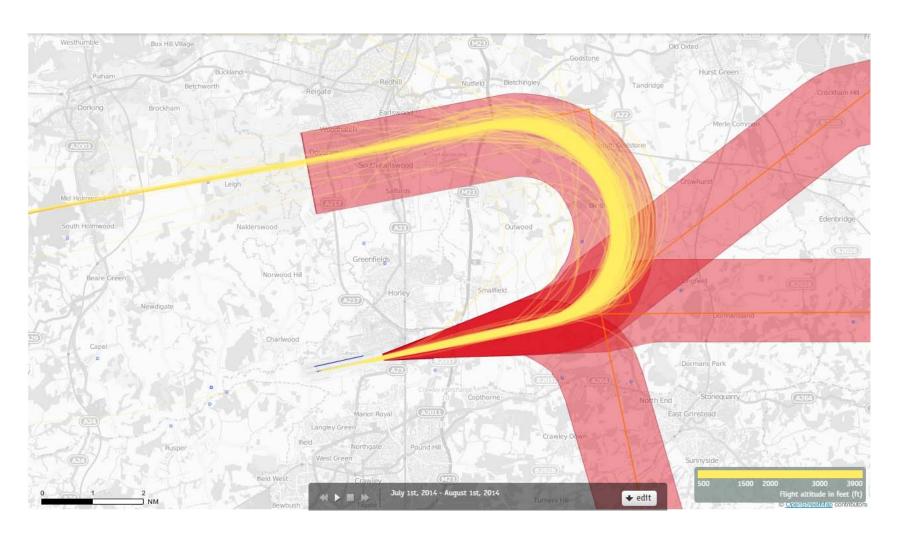

#### 08KENET July 2014 Aircraft Tracks Cut Off at 3900ft Altitude 1029 Aircraft – Showing P-RNAV Departures Only