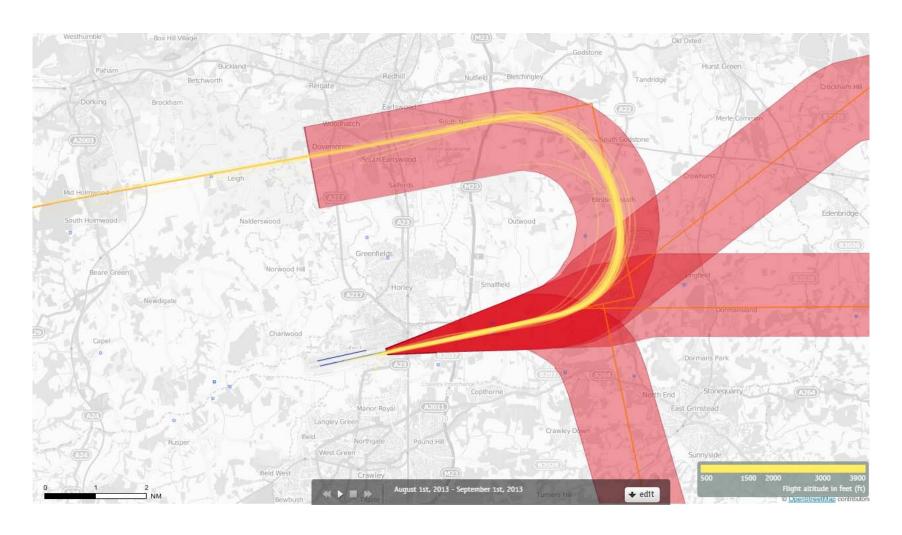

#### 08KENET August 2013 Aircraft Tracks Cut Off at 3900ft Altitude 65 Aircraft – Showing P-RNAV Departures Only