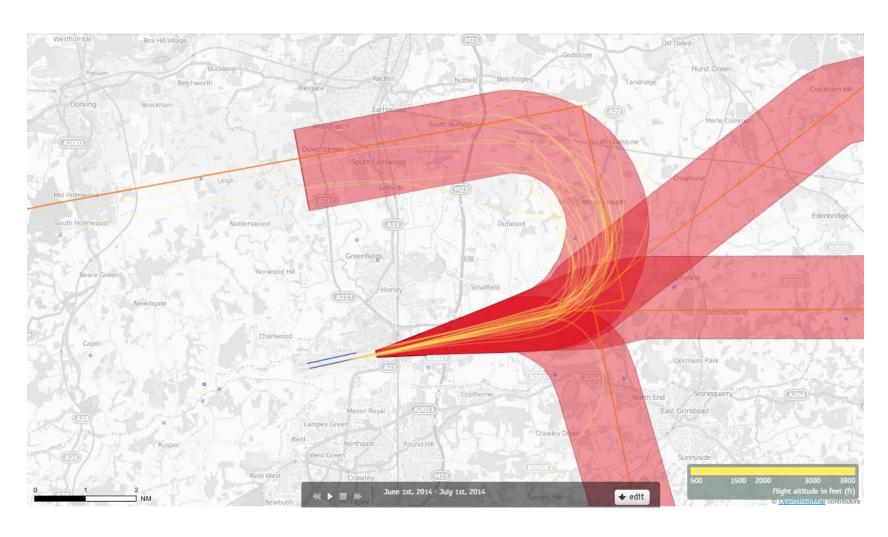

## 08KENET June 2014 Aircraft Tracks Cut Off at 3900ft Altitude 32 Aircraft – Showing CONVENTIONAL Departures Only