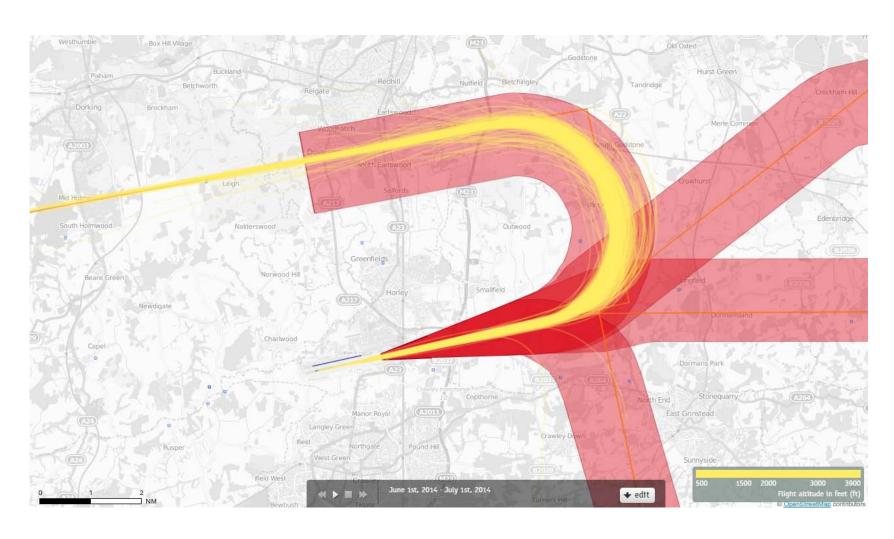

#### 08KENET June 2014 Aircraft Tracks Cut Off at 3900ft Altitude 1419 Aircraft – Showing P-RNAV Departures Only