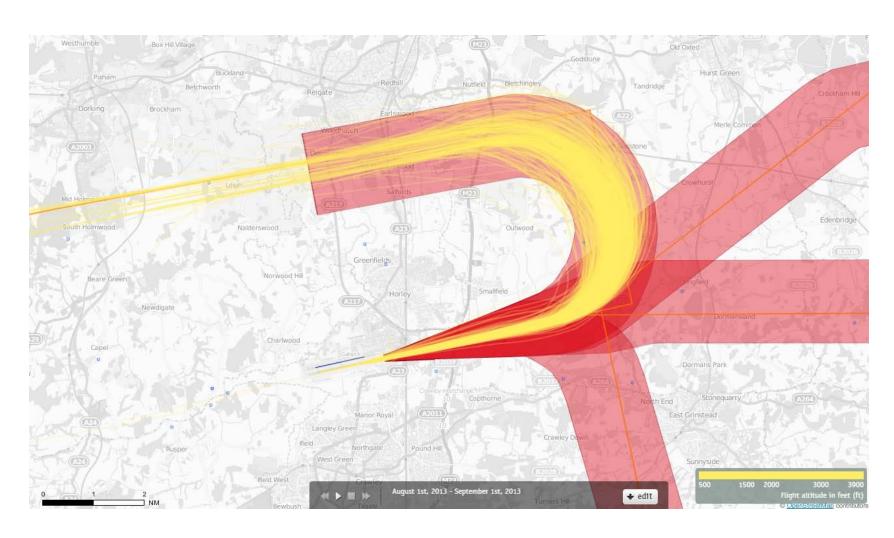

## 08KENET August 2013 Aircraft Tracks Cut Off at 3900ft Altitude 739 Aircraft – Showing CONVENTIONAL Departures Only