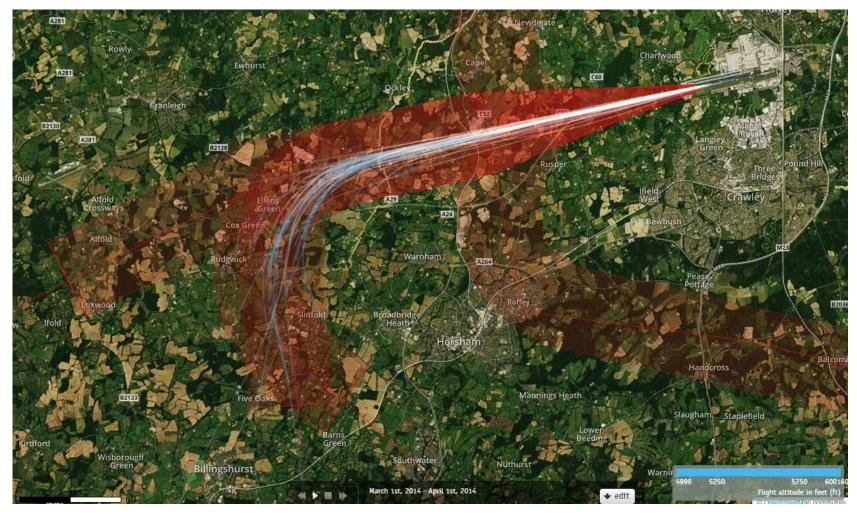

## 26 BOG Departures March 2014 5000-6000 feet (58 Aircraft – CONVENTIONAL ONLY)

### 26 BOG Departures March 2014 5000-6000 feet (58 Aircraft – CONVENTIONAL ONLY)