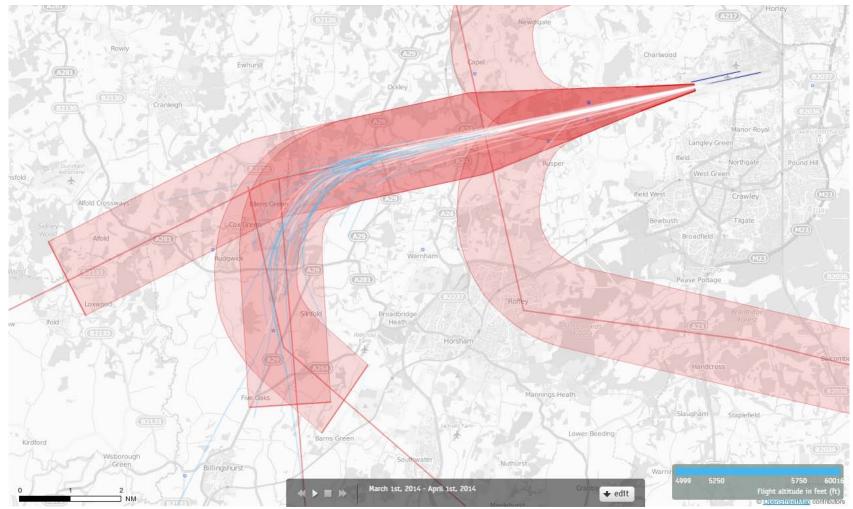

## 26 BOG Departures March 2014 4000-5000 feet (58 Aircraft – CONVENTIONAL ONLY)