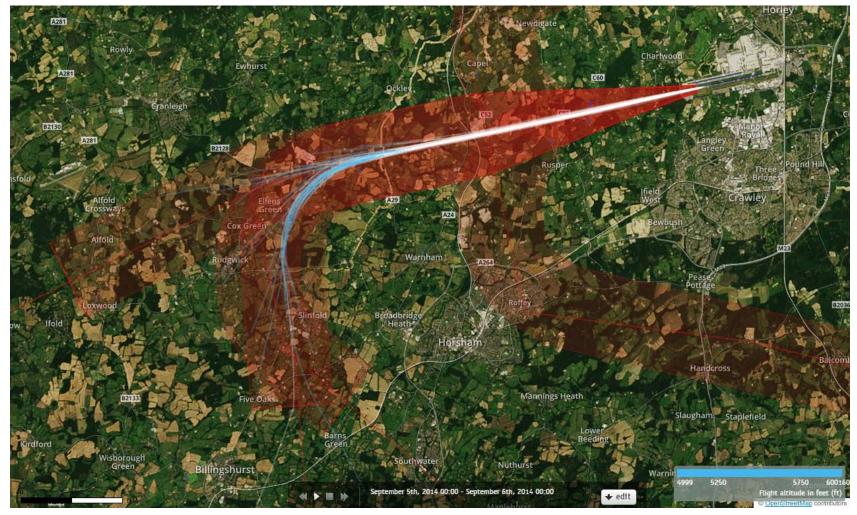

# 26 BOG Departures 5<sup>th</sup> September 2014 5000-6000 feet (60 Aircraft – P-RNAV ONLY)

## 26 BOG Departures 5<sup>th</sup> September 2014 5000-6000 feet (60 Aircraft – P-RNAV ONLY)