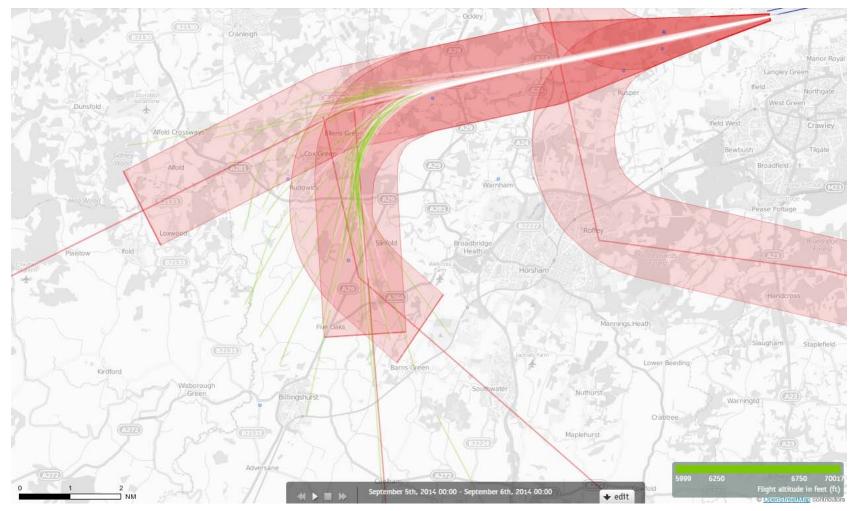

# 26 BOG Departures 5<sup>th</sup> September 2014 4000-5000 feet (60 Aircraft – P-RNAV ONLY)

## 26 BOG Departures 5<sup>th</sup> September 2014 4000-5000 feet (60 Aircraft – P-RNAV ONLY)