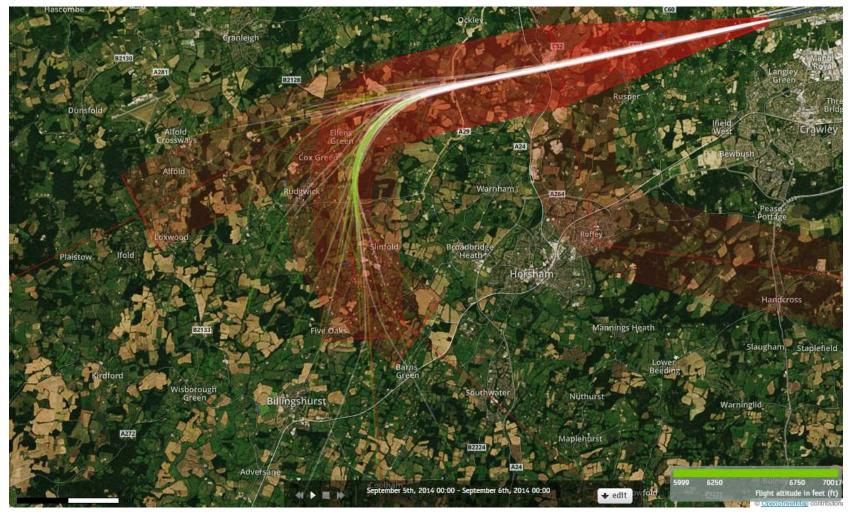

# 26 BOG Departures 5<sup>th</sup> September 2014 5000-6000 feet (60 Aircraft – P-RNAV ONLY)

## 26 BOG Departures 5<sup>th</sup> September 2014 5000-6000 feet (60 Aircraft – P-RNAV ONLY)