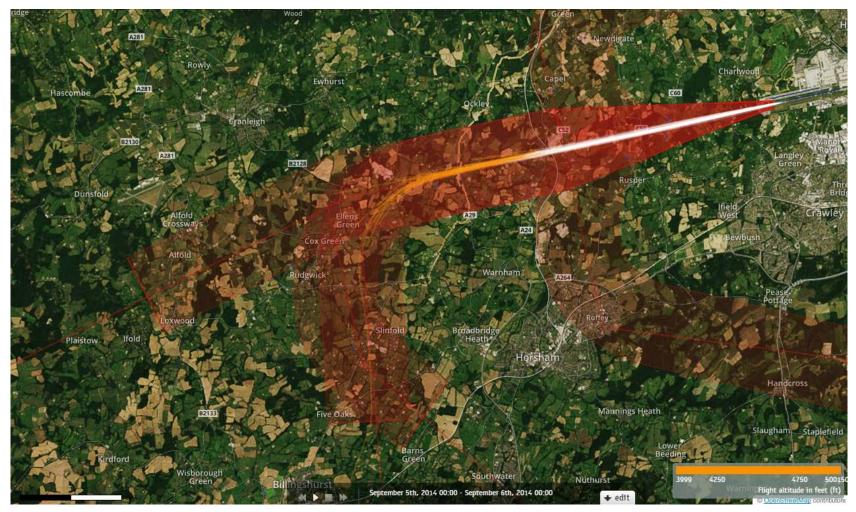

# 26 BOG Departures 5<sup>th</sup> September 2014 4000-5000 feet (60 Aircraft – P-RNAV ONLY)

## 26 BOG Departures 5<sup>th</sup> September 2014 4000-5000 feet (60 Aircraft – P-RNAV ONLY)