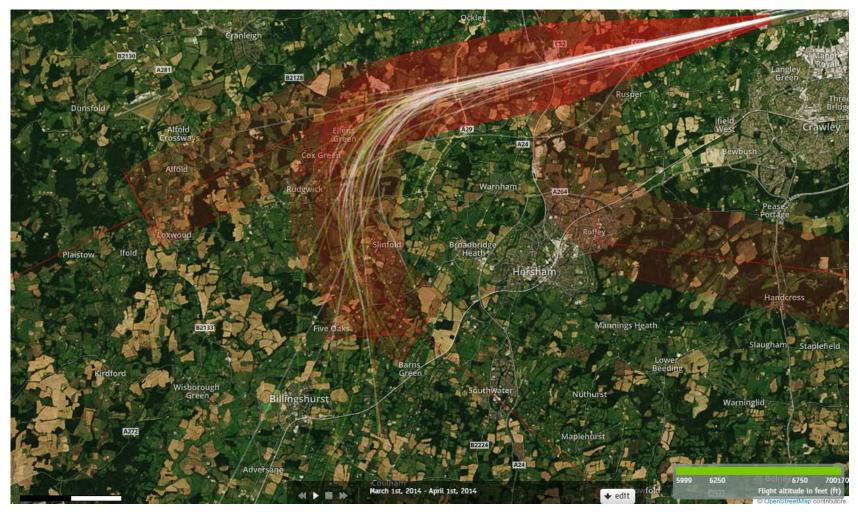

## 26 BOG Departures March 2014 5000-6000 feet (58 Aircraft – CONVENTIONAL ONLY)

### 26 BOG Departures March 2014 5000-6000 feet (58 Aircraft – CONVENTIONAL ONLY)