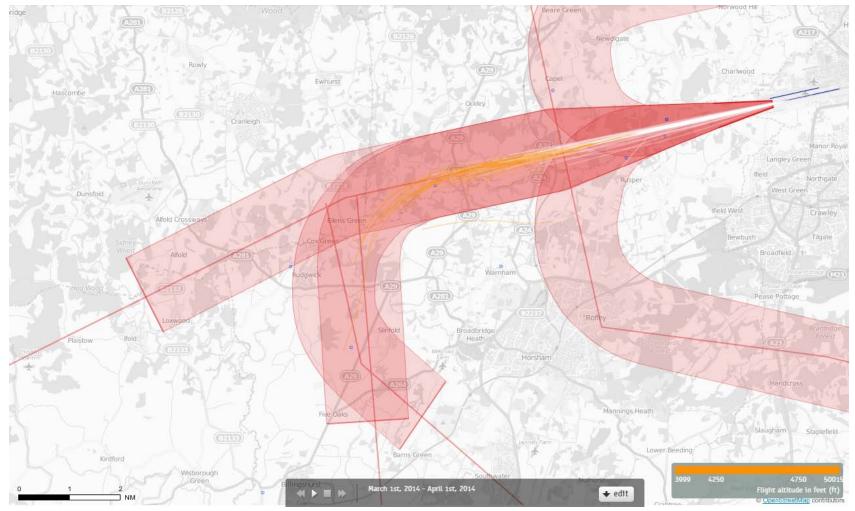

## 26 BOG Departures March 2014 4000-5000 feet (58 Aircraft – CONVENTIONAL ONLY)