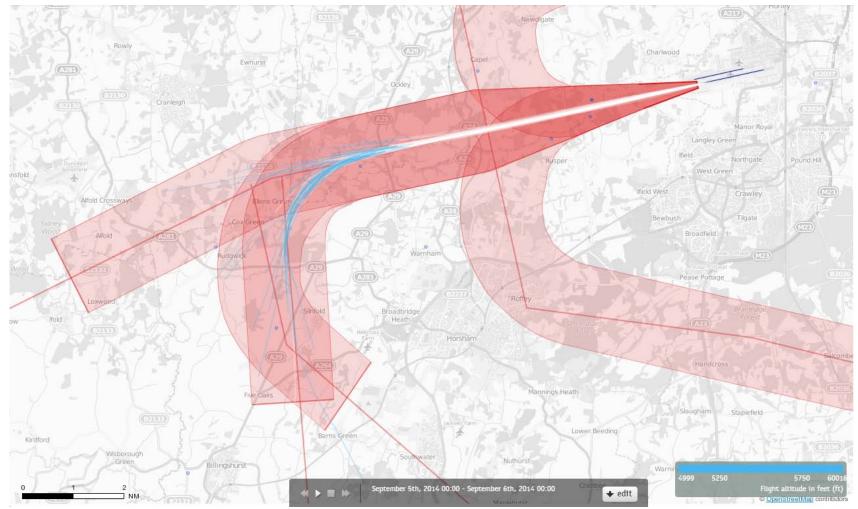

# 26 BOG Departures 5<sup>th</sup> September 2014 4000-5000 feet (60 Aircraft – P-RNAV ONLY)

## 26 BOG Departures 5<sup>th</sup> September 2014 4000-5000 feet (60 Aircraft – P-RNAV ONLY)