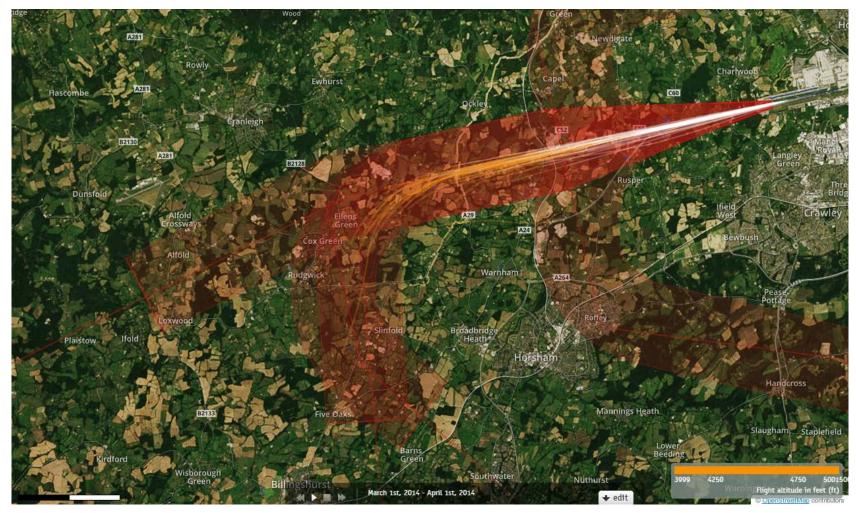

## 26 BOG Departures March 2014 4000-5000 feet (58 Aircraft – CONVENTIONAL ONLY)