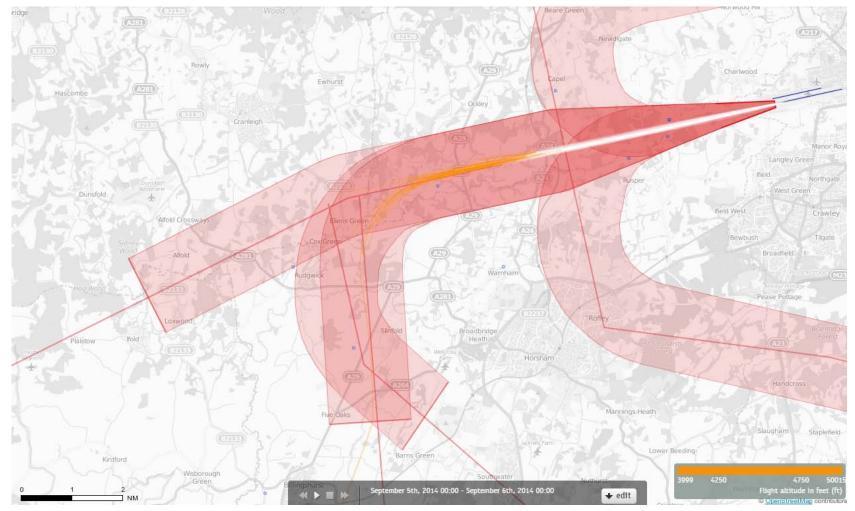

# 26 BOG Departures 5<sup>th</sup> September 2014 4000-5000 feet (60 Aircraft – P-RNAV ONLY)

## 26 BOG Departures 5<sup>th</sup> September 2014 4000-5000 feet (60 Aircraft – P-RNAV ONLY)