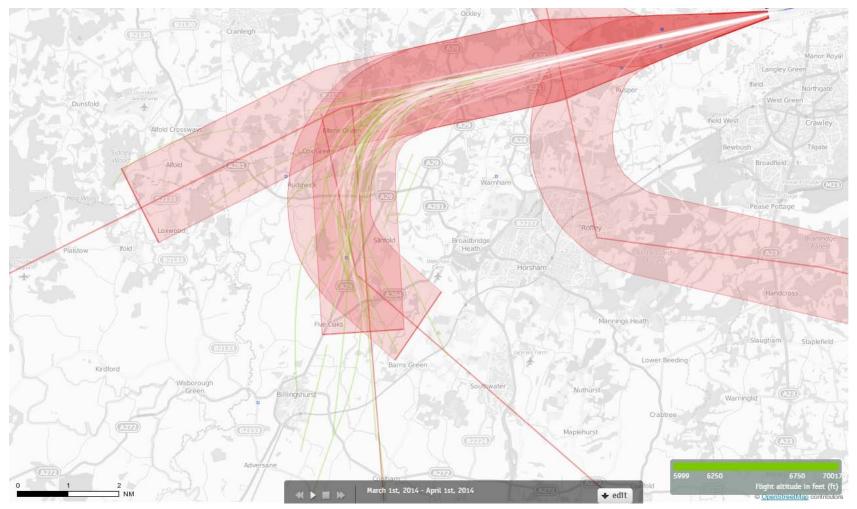

## 26 BOG Departures March 2014 4000-5000 feet (58 Aircraft – CONVENTIONAL ONLY)