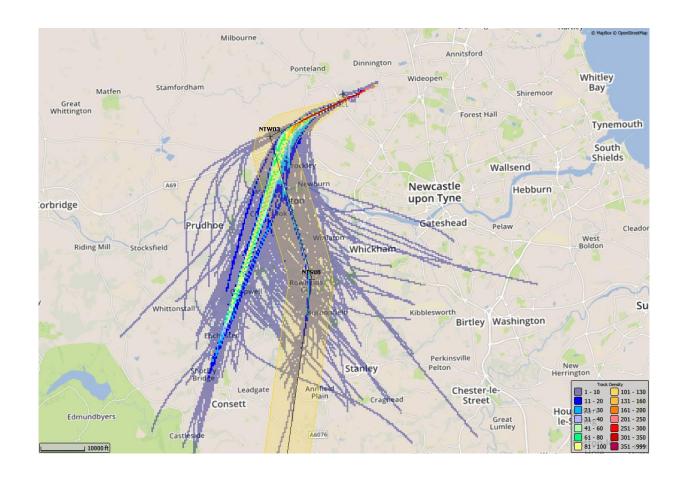

#### 8/5/17 - 21/5/17, GIRLI 1Y (507 TRACKS)

#### 7/8/17 - 20/8/17, GIRLI 1Y (745 TRACKS)

#### 6/11/17 - 19/11/17, GIRLI 1Y (515 TRACKS)

#### 5/02/18 - 18/02/18, GIRLI 1Y (469 TRACKS)