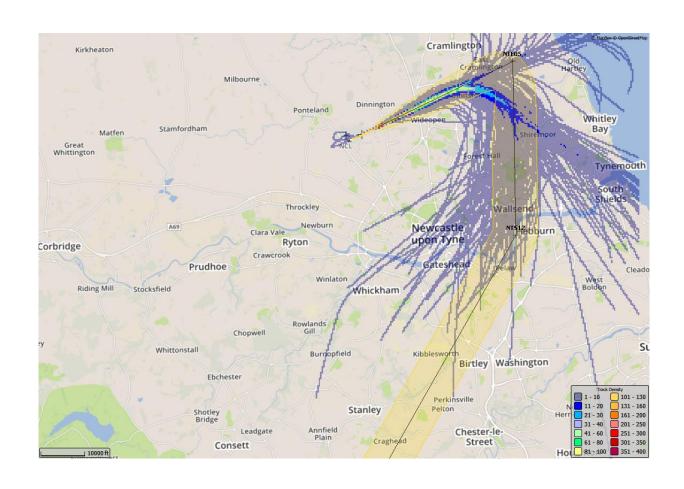

### Traffic density comparisons



### Traffic density comparisons

- The following slides display aircraft tracks both pre and post SID implementation
- Data available includes aircraft that departed Newcastle on an Omni-directional departure in addition to the NPR (pre 2016) and SID (post 2016) implementation
- The following slides demonstrate dispersion by traffic density as requested by the CAA.

### Jan – Dec 2014 Track density plots

#### 3/2/14 - 17/2/14, Pre GIRLI 1T (26 TRACKS)



#### 5/5/14 - 18/5/14, Pre GIRLI 1T (77 TRACKS)



#### 4/8/14 - 17/8/14, Pre GIRLI 1T (218 TRACKS)



#### 3/11/14 - 16/11/14, Pre GIRLI 1T (184 TRACKS)



### 2014 – Track Density Plots Pre GIRLI 1Y

#### 3/2/14 - 16/2/14, Pre GIRLI 1Y (237 TRACKS)



#### 5/5/14 - 18/5/14, Pre GIRLI 1Y (686 TRACKS)



#### 4/8/14 - 17/8/14, Pre GIRLI 1Y (684 TRACKS)



#### 3/11/14 - 16/11/14, Pre GIRLI 1Y (394 TRACKS)



# 2017 – Track Density Plots GIRLI 1T

#### 8/5/17 - 21/5/17, GIRLI 1T (329 TRACKS)



#### 7/8/17 - 20/8/17, GIRLI 1T (164 TRACKS)



#### 6/11/17 – 19/11/17, GIRLI 1T (1 TRACK)



#### 5/02/18 - 18/02/18, GIRLI 1T (23 TRACKS)



# 2017 – Track Density Plots GIRLI 1Y

#### 8/5/17 - 21/5/17, GIRLI 1Y (507 TRACKS)



#### 7/8/17 - 20/8/17, GIRLI 1Y (745 TRACKS)



#### 6/11/17 - 19/11/17, GIRLI 1Y (515 TRACKS)



#### 5/02/18 - 18/02/18, GIRLI 1Y (469 TRACKS)



# 2017 – Track Density