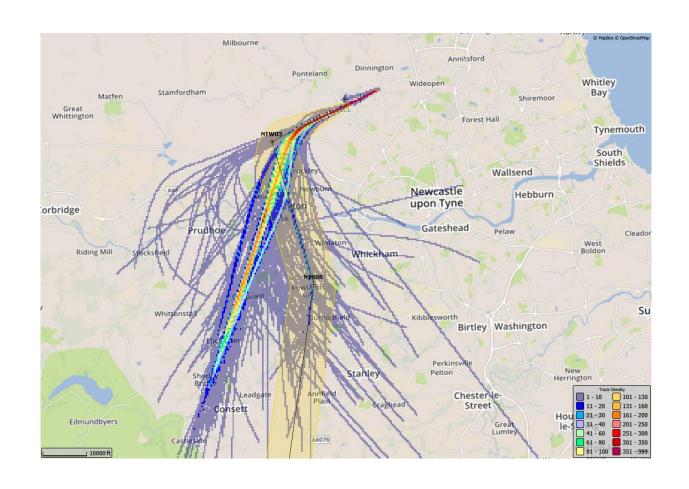

#### 8/5/17 - 21/5/17, GIRLI 1T (329 TRACKS)

#### 7/8/17 - 20/8/17, GIRLI 1T (164 TRACKS)

#### 6/11/17 – 19/11/17, GIRLI 1T (1 TRACK)

#### 5/02/18 - 18/02/18, GIRLI 1T (23 TRACKS)