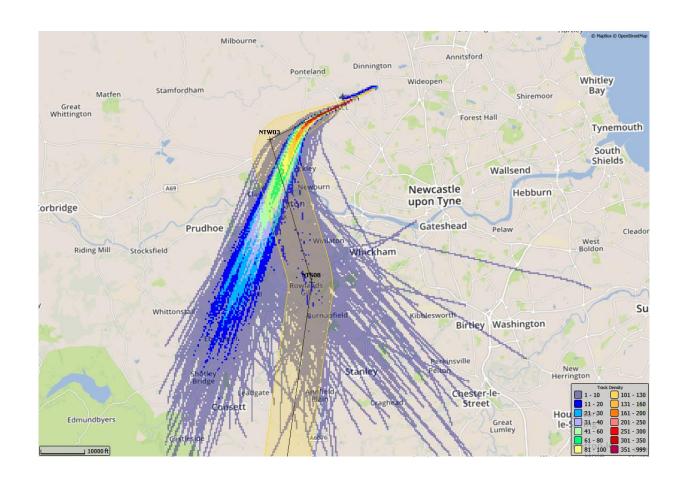

# 2017 – Track Density Plots GIRLI 1Y

#### 6/11/17 - 19/11/17, GIRLI 1Y (515 TRACKS)