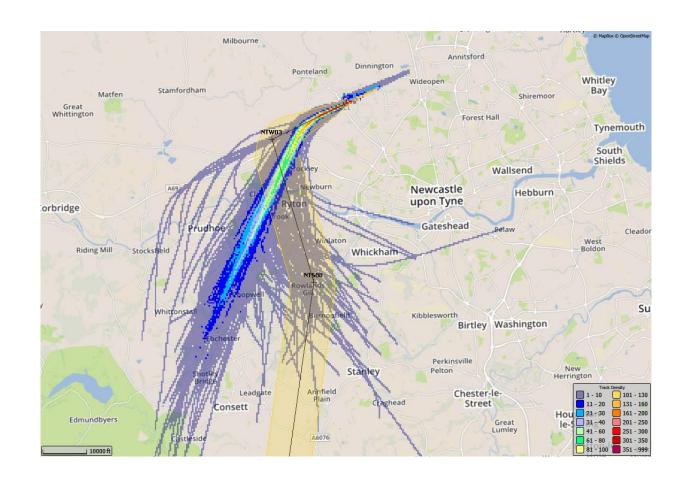

# 2017 – Track Density Plots GIRLI 1Y

#### 5/02/18 - 18/02/18, GIRLI 1Y (469 TRACKS)