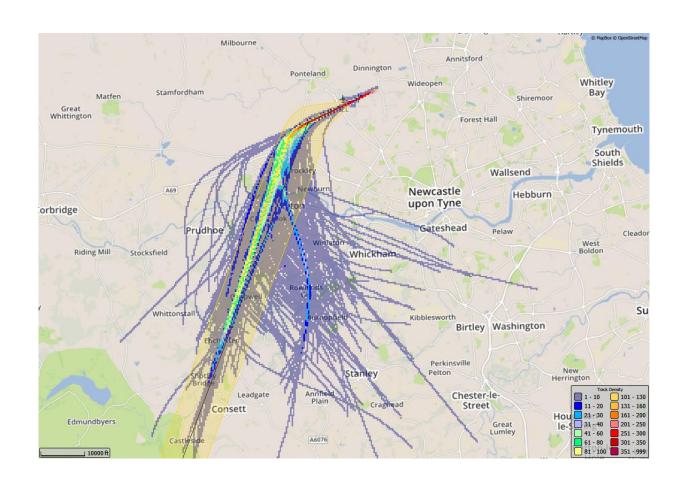

14 – Track Density Plots Pre GIRLI 1Y

#### 3/2/14 - 16/2/14, Pre GIRLI 1Y (237 TRACKS)



#### 5/5/14 - 18/5/14, Pre GIRLI 1Y (686 TRACKS)



#### 4/8/14 - 17/8/14, Pre GIRLI 1Y (684 TRACKS)



#### 3/11/14 - 16/11/14, Pre GIRLI 1Y (394 TRACKS)



# 2017 – Track Density Plots GIRLI 1T

#### 8/5/17 - 21/5/17, GIRLI 1T (329 TRACKS)



#### 7/8/17 - 20/8/17, GIRLI 1T (164 TRACKS)



#### 6/11/17 – 19/11/17, GIRLI 1T (1 TRACK)



#### 5/02/18 - 18/02/18, GIRLI 1T (23 TRACKS)



# 2017 – Track Density Plots GIRLI 1Y

#### 8/5/17 - 21/5/17, GIRLI 1Y (507 TRACKS)



#### 7/8/17 - 20/8/17, GIRLI 1Y (745 TRACKS)



#### 6/11/17 - 19/11/17, GIRLI 1Y (515 TRACKS)



#### 5/02/18 - 18/02/18, GIRLI 1Y (469 TRACKS)



# 2017 – Track Density Plots GIRLI 3X

#### 8/5/17 - 21/5/17, GIRLI 3X (535 TRACKS)



#### 7/8/17 - 20/8/17, GIRLI 3X (743 TRACKS)



#### 6/11/17 - 19/11/17, GIRLI 3X (515 TRACKS)



#### 5/02/18 - 18/02/18, GIRLI 3X (469 TRACKS)