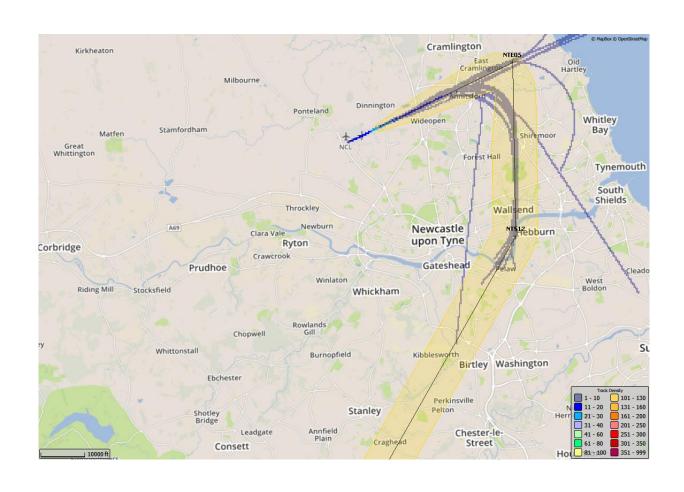

demonstrate dispersion by traffic density as requested by the CAA.

### Jan – Dec 2014 Track density plots

#### 3/2/14 - 17/2/14, Pre GIRLI 1T (26 TRACKS)



#### 5/5/14 - 18/5/14, Pre GIRLI 1T (77 TRACKS)



#### 4/8/14 - 17/8/14, Pre GIRLI 1T (218 TRACKS)



#### 3/11/14 - 16/11/14, Pre GIRLI 1T (184 TRACKS)



### 2014 – Track Density Plots Pre GIRLI 1Y

#### 3/2/14 - 16/2/14, Pre GIRLI 1Y (237 TRACKS)



#### 5/5/14 - 18/5/14, Pre GIRLI 1Y (686 TRACKS)



#### 4/8/14 - 17/8/14, Pre GIRLI 1Y (684 TRACKS)



#### 3/11/14 - 16/11/14, Pre GIRLI 1Y (394 TRACKS)



# 2017 – Track Density Plots GIRLI 1T

#### 8/5/17 - 21/5/17, GIRLI 1T (329 TRACKS)



#### 7/8/17 - 20/8/17, GIRLI 1T (164 TRACKS)



#### 6/11/17 – 19/11/17, GIRLI 1T (1 TRACK)



#### 5/02/18 - 18/02/18, GIRLI 1T (23 TRACKS)



# 2017 – Track Density Plots GIRLI 1Y

#### 8/5/17 - 21/5/17, GIRLI 1Y (507 TRACKS)



#### 7/8/17 - 20/8/17, GIRLI 1Y (745 TRACKS)



#### 6/11/17 - 19/11/17, GIRLI 1Y (515 TRACKS)



#### 5/02/18 - 18/02/18, GIRLI 1Y (469 TRACKS)



# 2017 – Track Density Plots GIRLI 3X

#### 8/5/17 - 21/5/17, GIRLI 3X (535 TRACKS)



#### 7/8/17 - 20/8/17, GIRLI 3X (743 TRACKS)



#### 6/11/17 - 19/11/17, GIRLI 3X (515 TRACKS)



#### 5/02/18 - 18/02/18, GIRLI 3X (469 TRACKS)