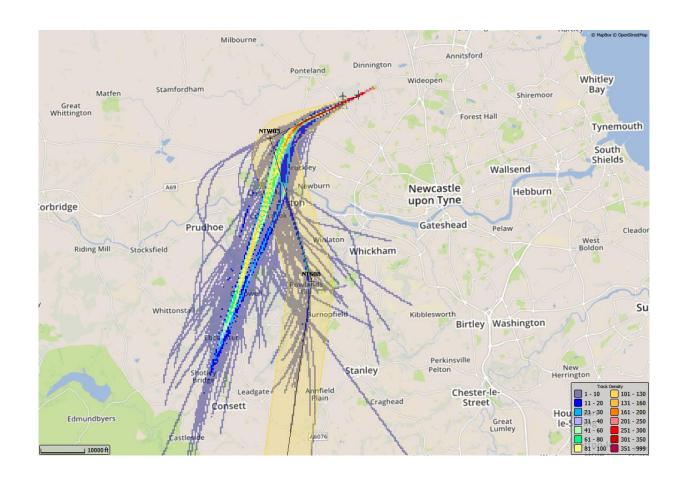

#### 8/5/17 - 21/5/17, GIRLI 3X (535 TRACKS)

#### 7/8/17 - 20/8/17, GIRLI 3X (743 TRACKS)

#### 6/11/17 - 19/11/17, GIRLI 3X (515 TRACKS)

#### 5/02/18 - 18/02/18, GIRLI 3X (469 TRACKS)