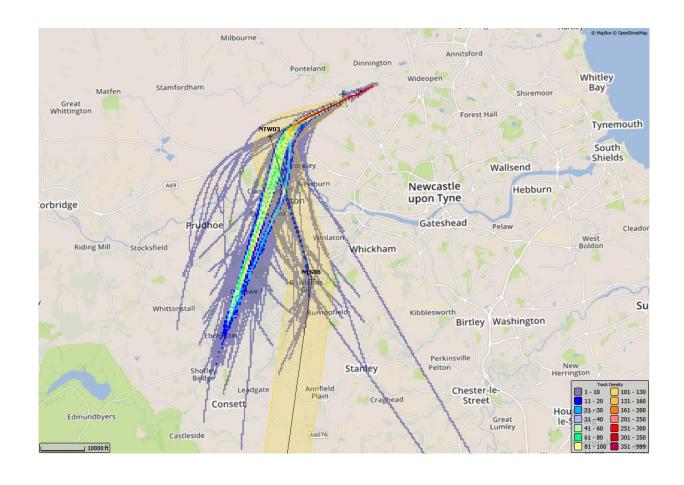

#### 3/2/14 - 16/2/14, Pre GIRLI 1Y (237 TRACKS)

#### 5/5/14 - 18/5/14, Pre GIRLI 1Y (686 TRACKS)

#### 4/8/14 - 17/8/14, Pre GIRLI 1Y (684 TRACKS)

#### 3/11/14 - 16/11/14, Pre GIRLI 1Y (394 TRACKS)