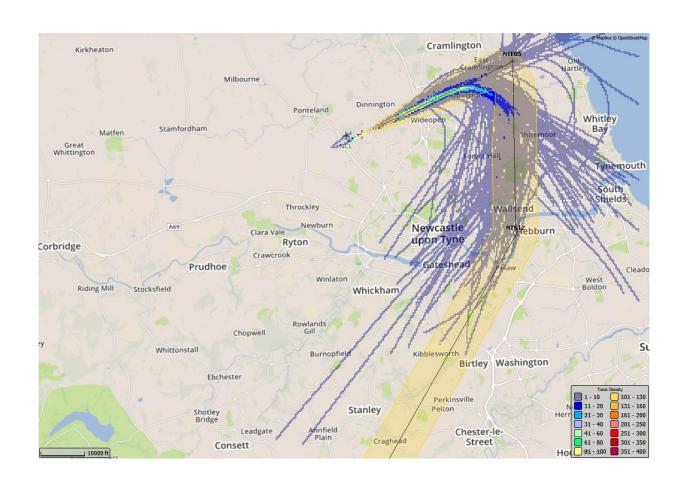

### Traffic density comparisons



### Traffic density comparisons

- The following slides display aircraft tracks both pre and post SID implementation
- Data available includes aircraft that departed Newcastle on an Omni-directional departure in addition to the NPR (pre 2016) and SID (post 2016) implementation
- The following slides demonstrate dispersion by traffic density as requested by the CAA.

### Jan – Dec 2014 Track density plots

#### 3/2/14 - 17/2/14, Pre GIRLI 1T (26 TRACKS)



#### 5/5/14 - 18/5/14, Pre GIRLI 1T (77 TRACKS)



#### 4/8/14 - 17/8/14, Pre GIRLI 1T (218 TRACKS)



#### 3/11/14 - 16/11/14, Pre GIRLI 1T (184 TRACKS)



### 2014 – Track Density Plots Pre GIRLI 1Y

#### 3/2/14 - 16/2/14, Pre GIRLI 1Y (237 TRACKS)



#### 5/5/14 - 18/5/14, Pre GIRLI 1Y (686 TRACKS)



#### 4/8/14 - 17/8/14, Pre GIRLI 1Y (684 TRACKS)



#### 3/11/14 - 16/11/14, Pre GIRLI 1Y (394 TRACKS)



# 2017 – Track Density Plots GIRLI 1T

#### 8/5/17 - 21/5/17, GIRLI 1T (329 TRACKS)



#### 7/8/17 - 20/8/17, GIRLI 1T (164 TRACKS)



#### 6/11/17 – 19/11/17, GIRLI 1T (1 TRACK)



#### 5/02/18 - 18/02/18, GIRLI 1T (23 TRACKS)



# 2017 – Track Density Plots GIRLI 1Y

#### 8/5/17 - 21/5/17, GIRLI 1Y (507 TRACKS)



#### 7/8/17 - 20/8/17, GIRLI 1Y (745 TRACKS)



#### 6/11/17 - 19/11/17, GIRLI 1Y (515 TRACKS)



#### 5/02/18 - 18/02/18, GIRLI 1Y (469 TRACKS)



# 2017 – Track Density Plots GIRLI 3X

#### 8/5/17 - 21/5/17, GIRLI 3X (535 T