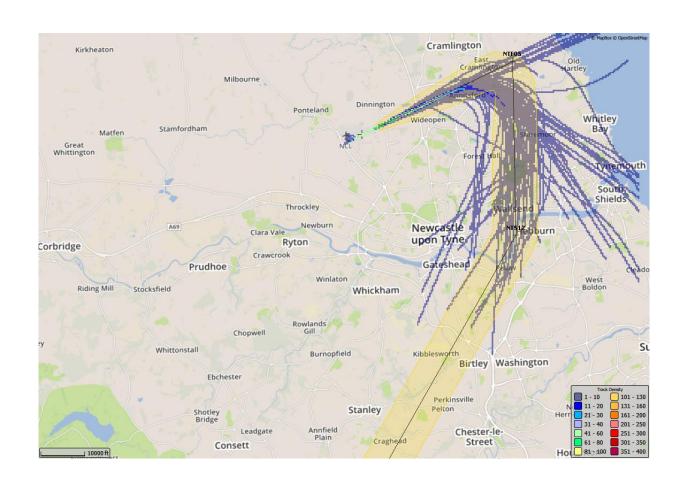

### Traffic density comparisons



### Traffic density comparisons

- The following slides display aircraft tracks both pre and post SID implementation
- Data available includes aircraft that departed Newcastle on an Omni-directional departure in addition to the NPR (pre 2016) and SID (post 2016) implementation
- The following slides demonstrate dispersion by traffic density as requested by the CAA.

### Jan – Dec 2014 Track density plots

#### 3/2/14 - 17/2/14, Pre GIRLI 1T (26 TRACKS)



#### 5/5/14 - 18/5/14, Pre GIRLI 1T (77 TRACKS)



#### 4/8/14 - 17/8/14, Pre GIRLI 1T (218 TRACKS)



#### 3/11/14 - 16/11/14, Pre GIRLI 1T (184 TRACKS)



### 2014 – Track Density Plots Pre GIRLI 1Y

#### 3/2/14 - 16/2/14, Pre GIRLI 1Y (237 TRACKS)



#### 5/5/14 - 18/5/14, Pre GIRLI 1Y (686 TRACKS)



#### 4/8/14 - 17/8/14, Pre GIRLI 1Y (684 TRACKS)



#### 3/11/14 - 16/11/14, Pre GIRLI 1Y (394 TRACKS)



# 2017 – Track Density Plots GIRLI 1T

#### 8/5/17 - 21/5/17, GIRLI 1T (329 TRACKS)



#### 7/8/17 - 20/8/17, GIRLI 1T (164 TRACKS)



#### 6/11/17 – 19/11/17, GIRLI 1T (1 TRACK)



#### 5/02/18 - 18/02/18, GIRLI 1T (23 TRACKS)



# 2017 – Track Density Plots GIRLI 1Y

#### 8/5/17 - 21/5/17, GIRLI 1Y (507 TRACKS)



#### 7/8/17 - 20/8/17, GIRLI 1Y (745 TRACKS)



#### 6/11/17 - 19/11/17, GIRLI 1Y (515 TRACKS)



#### 5/02/18 - 18/02/