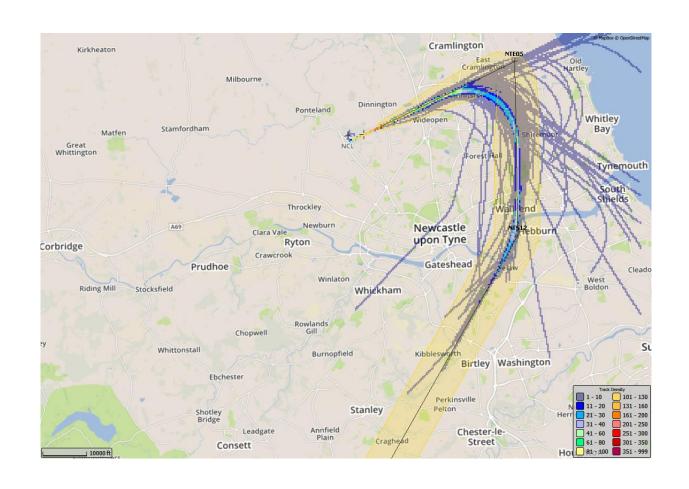

#### 7/8/17 - 20/8/17, GIRLI 1Y (745 TRACKS)

#### 7/8/17 - 20/8/17, GIRLI 3X (743 TRACKS)