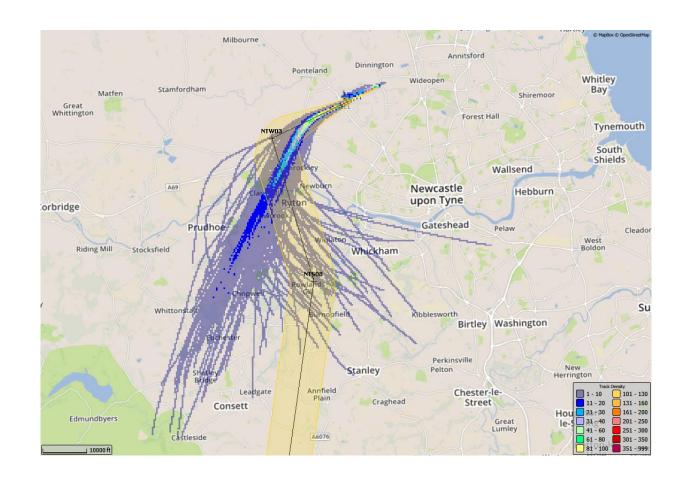

# 2017 – Track Density Plots GIRLI 1Y

#### 8/5/17 - 21/5/17, GIRLI 1Y (507 TRACKS)