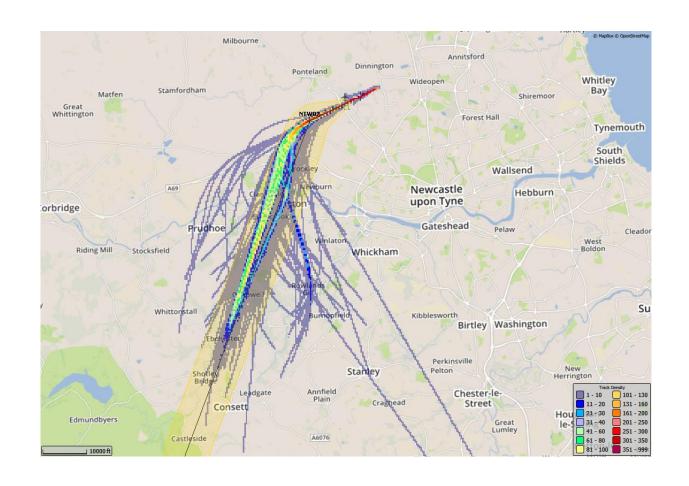

4/8/14 - 17/8/14, Pre GIRLI 1Y (684 TRACKS)



#### 3/11/14 - 16/11/14, Pre GIRLI 1Y (394 TRACKS)



# 2017 – Track Density Plots GIRLI 1T

#### 8/5/17 - 21/5/17, GIRLI 1T (329 TRACKS)



#### 7/8/17 - 20/8/17, GIRLI 1T (164 TRACKS)



#### 6/11/17 – 19/11/17, GIRLI 1T (1 TRACK)



#### 5/02/18 - 18/02/18, GIRLI 1T (23 TRACKS)



# 2017 – Track Density Plots GIRLI 1Y

#### 8/5/17 - 21/5/17, GIRLI 1Y (507 TRACKS)



#### 7/8/17 - 20/8/17, GIRLI 1Y (745 TRACKS)



#### 6/11/17 - 19/11/17, GIRLI 1Y (515 TRACKS)



#### 5/02/18 - 18/02/18, GIRLI 1Y (469 TRACKS)



# 2017 – Track Density Plots GIRLI 3X

#### 8/5/17 - 21/5/17, GIRLI 3X (535 TRACKS)



#### 7/8/17 - 20/8/17, GIRLI 3X (743 TRACKS)



#### 6/11/17 - 19/11/17, GIRLI 3X (515 TRACKS)



#### 5/02/18 - 18/02/18, GIRLI 3X (469 TRACKS)