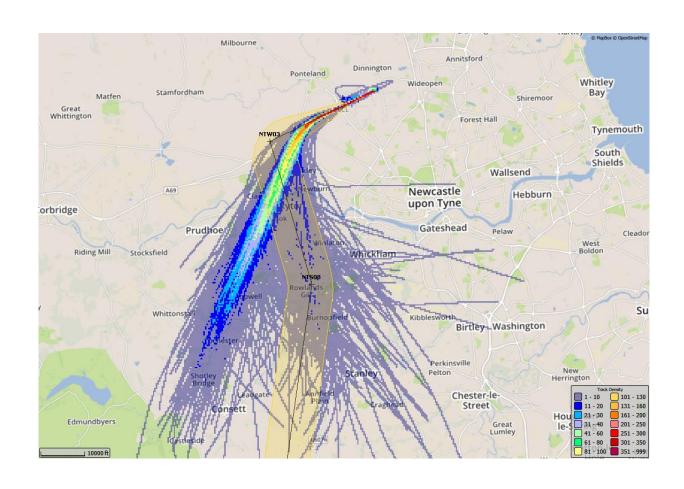

# 2017 – Track Density Plots GIRLI 1Y

#### 7/8/17 - 20/8/17, GIRLI 1Y (745 TRACKS)