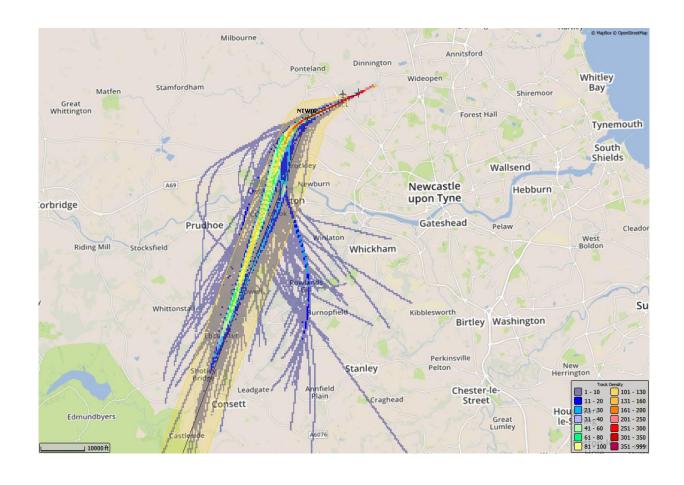

5/14 - 18/5/14, Pre GIRLI 1Y (686 TRACKS)



#### 4/8/14 - 17/8/14, Pre GIRLI 1Y (684 TRACKS)



#### 3/11/14 - 16/11/14, Pre GIRLI 1Y (394 TRACKS)



# 2017 – Track Density Plots GIRLI 1T

#### 8/5/17 - 21/5/17, GIRLI 1T (329 TRACKS)



#### 7/8/17 - 20/8/17, GIRLI 1T (164 TRACKS)



#### 6/11/17 – 19/11/17, GIRLI 1T (1 TRACK)



#### 5/02/18 - 18/02/18, GIRLI 1T (23 TRACKS)



# 2017 – Track Density Plots GIRLI 1Y

#### 8/5/17 - 21/5/17, GIRLI 1Y (507 TRACKS)



#### 7/8/17 - 20/8/17, GIRLI 1Y (745 TRACKS)



#### 6/11/17 - 19/11/17, GIRLI 1Y (515 TRACKS)



#### 5/02/18 - 18/02/18, GIRLI 1Y (469 TRACKS)



# 2017 – Track Density Plots GIRLI 3X

#### 8/5/17 - 21/5/17, GIRLI 3X (535 TRACKS)



#### 7/8/17 - 20/8/17, GIRLI 3X (743 TRACKS)



#### 6/11/17 - 19/11/17, GIRLI 3X (515 TRACKS)



#### 5/02/18 - 18/02/18, GIRLI 3X (469 TRACKS)