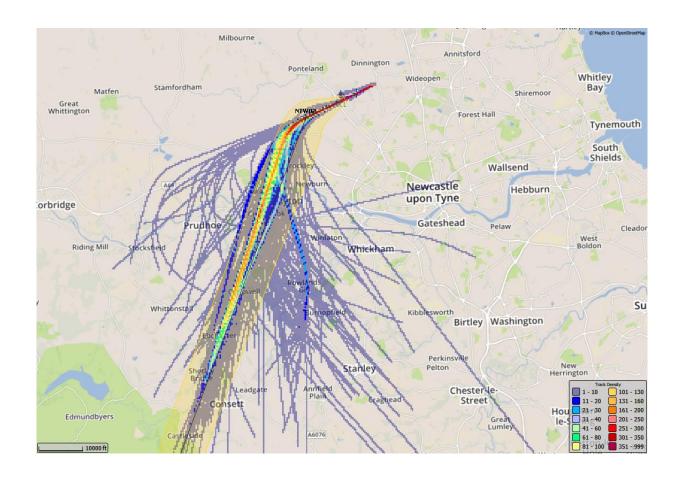

14 - 16/2/14, Pre GIRLI 1Y (237 TRACKS)



#### 5/5/14 - 18/5/14, Pre GIRLI 1Y (686 TRACKS)



#### 4/8/14 - 17/8/14, Pre GIRLI 1Y (684 TRACKS)



#### 3/11/14 - 16/11/14, Pre GIRLI 1Y (394 TRACKS)



# 2017 – Track Density Plots GIRLI 1T

#### 8/5/17 - 21/5/17, GIRLI 1T (329 TRACKS)



#### 7/8/17 - 20/8/17, GIRLI 1T (164 TRACKS)



#### 6/11/17 – 19/11/17, GIRLI 1T (1 TRACK)



#### 5/02/18 - 18/02/18, GIRLI 1T (23 TRACKS)



# 2017 – Track Density Plots GIRLI 1Y

#### 8/5/17 - 21/5/17, GIRLI 1Y (507 TRACKS)



#### 7/8/17 - 20/8/17, GIRLI 1Y (745 TRACKS)



#### 6/11/17 - 19/11/17, GIRLI 1Y (515 TRACKS)



#### 5/02/18 - 18/02/18, GIRLI 1Y (469 TRACKS)



# 2017 – Track Density Plots GIRLI 3X

#### 8/5/17 - 21/5/17, GIRLI 3X (535 TRACKS)



#### 7/8/17 - 20/8/17, GIRLI 3X (743 TRACKS)



#### 6/11/17 - 19/11/17, GIRLI 3X (515 TRACKS)



#### 5/02/18 - 18/02/18, GIRLI 3X (469 TRACKS)