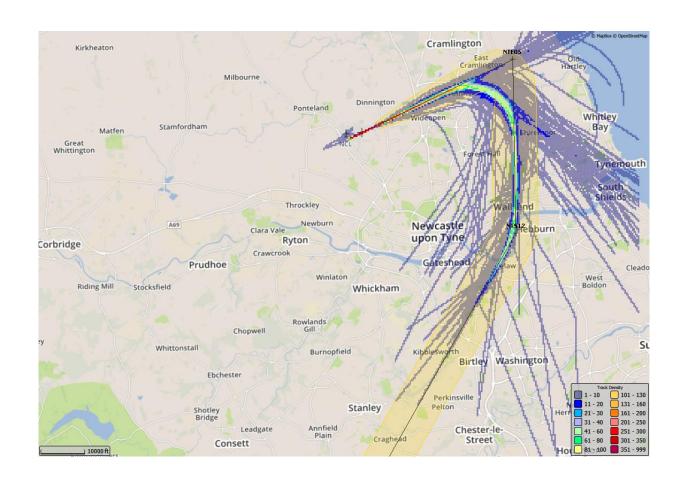

#### 4/8/14 - 17/8/14, Pre GIRLI 1Y (684 TRACKS)

#### 3/11/14 - 16/11/14, Pre GIRLI 1T (184 TRACKS)