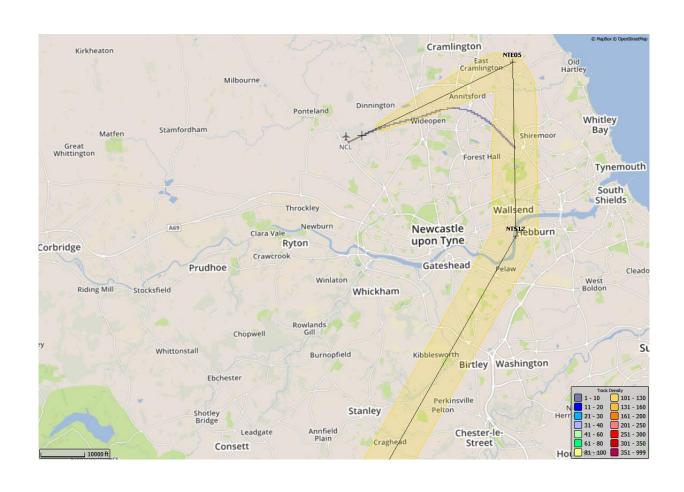

post 2016) implementation
- The following slides demonstrate dispersion by traffic density as requested by the CAA.

### Jan – Dec 2014 Track density plots

#### 3/2/14 - 17/2/14, Pre GIRLI 1T (26 TRACKS)



#### 5/5/14 - 18/5/14, Pre GIRLI 1T (77 TRACKS)



#### 4/8/14 - 17/8/14, Pre GIRLI 1T (218 TRACKS)



#### 3/11/14 - 16/11/14, Pre GIRLI 1T (184 TRACKS)



### 2014 – Track Density Plots Pre GIRLI 1Y

#### 3/2/14 - 16/2/14, Pre GIRLI 1Y (237 TRACKS)



#### 5/5/14 - 18/5/14, Pre GIRLI 1Y (686 TRACKS)



#### 4/8/14 - 17/8/14, Pre GIRLI 1Y (684 TRACKS)



#### 3/11/14 - 16/11/14, Pre GIRLI 1Y (394 TRACKS)



# 2017 – Track Density Plots GIRLI 1T

#### 8/5/17 - 21/5/17, GIRLI 1T (329 TRACKS)



#### 7/8/17 - 20/8/17, GIRLI 1T (164 TRACKS)



#### 6/11/17 – 19/11/17, GIRLI 1T (1 TRACK)



#### 5/02/18 - 18/02/18, GIRLI 1T (23 TRACKS)



# 2017 – Track Density Plots GIRLI 1Y

#### 8/5/17 - 21/5/17, GIRLI 1Y (507 TRACKS)



#### 7/8/17 - 20/8/17, GIRLI 1Y (745 TRACKS)



#### 6/11/17 - 19/11/17, GIRLI 1Y (515 TRACKS)



#### 5/02/18 - 18/02/18, GIRLI 1Y (469 TRACKS)



# 2017 – Track Density Plots GIRLI 3X

#### 8/5/17 - 21/5/17, GIRLI 3X (535 TRACKS)



#### 7/8/17 - 20/8/17, GIRLI 3X (743 TRACKS)



#### 6/11/17 - 19/11/17, GIRLI 3X (515 TRACKS)



#### 5/02/18 - 18/02/18, GIRLI 3X (469 TRACKS)