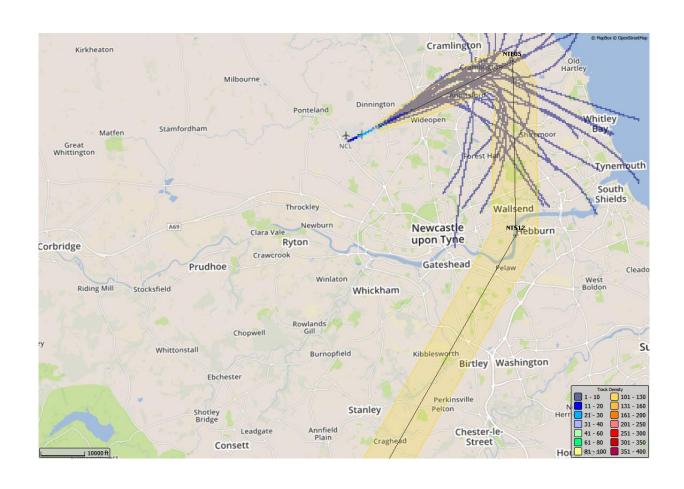

### Traffic density comparisons



### Traffic density comparisons

- The following slides display aircraft tracks both pre and post SID implementation
- Data available includes aircraft that departed Newcastle on an Omni-directional departure in addition to the NPR (pre 2016) and SID (post 2016) implementation
- The following slides demonstrate dispersion by traffic density as requested by the CAA.

### Jan – Dec 2014 Track density plots

#### 3/2/14 - 17/2/14, Pre GIRLI 1T (26 TRACKS)



#### 5/5/14 - 18/5/14, Pre GIRLI 1T (77 TRACKS)



#### 4/8/14 - 17/8/14, Pre GIRLI 1T (218 TRACKS)



#### 3/11/14 - 16/11/14, Pre GIRLI 1T (184 TRACKS)



### 2014 – Track Density Plots Pre GIRLI 1Y

#### 3/2/14 - 16/2/14, Pre GIRLI 1Y (237 TRACKS)



#### 5/5/14 - 18/5/14, Pre GIRLI 1Y (686 TRACKS)



#### 4/8/14 - 17/8/14, Pre GIRLI 1Y (684 TRACKS)



#### 3/11/14 - 16/11/14, Pre GIRLI 1Y (394 TRACKS)



# 2017 – Track Density Plots GIRLI 1T

#### 8/5/17 - 21/5/17, GIRLI 1T (329 TRACKS)



#### 7/8/17 - 20/8/17, GIRLI 1T (164 TRACKS)



#### 6/11/17 – 19/11/17, GIRLI 1T (1 TRACK)



#### 5/02/18 - 18/02/18, GIRLI 1T (23 TRACKS)



# 2017 – Track Density Plots GIRLI 1Y

#### 8/5/17 - 21/5/17, GIRLI 1Y (507 TRACKS)



#### 7/8/17 - 20/8/17, GIRLI 1Y (745 TRACKS)



#### 6/11/17 - 19/11