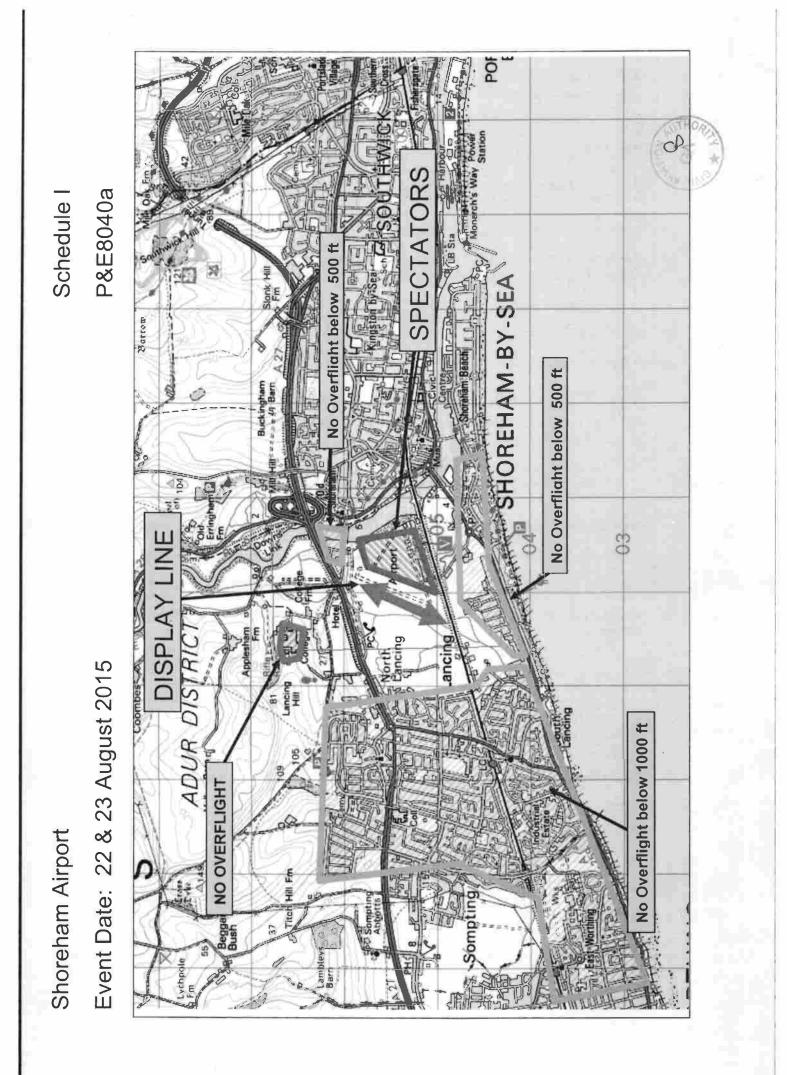

"personal data" has the same meaning as in section 1(1) of that Act.

3.

4.

for Civil Aviation Authori

- Civil Aviation Authority
- 1. The Civil Aviation Authority, pursuant to Article 80 of the Air Navigation Order 2005, as amended, hereby permits Peter Eager to act as the Flying Display Director of a Flying Display.
- 2. This Permission is granted subject to the following conditions:
  - (a) the Flying Display carried out pursuant to this Permission shall take place only over the display line or area delineated on the attached Schedule I centred upon Shoreham Airport.
    - Grid Reference: TQ 200 055
  - (b) the Flying Display may only consist of a maximum of 24 aircraft display items;
  - (c) no aircraft shall take part in a Flying Display pursuant to this Permission:
    - (i) unless meteorological conditions are such as to allow flight under Visual Flight Rules;
    - (ii) at a height above ground level less than that specified in the commander's Display Authorisation;
    - (iii) above any point on the surface closer to any area occupied by spectators or their vehicles than that specified in the attached Schedule II as appropriate to the maximum display speed of the aircraft;
    - (iv) over any building which the commander has reason to believe is occupied by persons;
    - (v) unless that in the event of a failure of a power unit the aircraft can be landed without danger to persons or property on the surface.
  - (d) no military aircraft shall take part in a flying Display pursuant to this Permission without the prior approval of the Ministry of Defence.
  - The breach in relation to any aircraft of any condition of the Permission shall render this Permission invalid for that aircraft but for no other during the continuance of the breach.
  - This Permission shall have effect between 1100 and 1730 hrs BST on 15 & 16 September 2007 unless previously revoked.

#### PERMISSION

- Civil Aviation Authority
- 1. The Civil Aviation Authority, pursuant to Article 80 of the Air Navigation Order 2005, as amended, hereby permits Peter Eager to act as the Flying Display Director of a Flying Display.
- 2. This Permission is granted subject to the following conditions:
  - (a) the Flying Display carried out pursuant to this Permission shall take place only over the display line or area delineated on the attached Schedule I centred upon Shoreham Airport.

#### PERMISSION

- 1. The Civil Aviation Authority, pursuant to Article 80 of the Air Navigation Order 2005, as amended, hereby permits Peter Eager to act as the Flying Display Director of a Flying Display.
- 2. This Permission is granted subject to the following conditions:
  - (a) the Flying Display carried out pursuant to this Permission shall take place only over the display line or area delineated on the attached Schedule I centred upon Shoreham Airport.

#### PERMISSION

1.

2.

- **Civil Aviation** Authority
- The Civil Aviation Authority, pursuant to Article 162 of the Air Navigation Order 2009, as amended, hereby permits Peter Eager to act as the Flying Display Director of a Flying Display.
- This Permission is granted subject to the following conditions:
  - the Flying Display carried out pursuant to this Permission shall take place only over the display line (a) or area delineated on the attached Schedule I centred upon Shoreham.
    - Grid Reference: TQ 202 054
  - (b) the Flying Display may only consist of a maximum of 24 aircraft display items;
  - no aircraft shall take part in a Flying Display pursuant to this Permission: (c)
    - unless meteorological conditions are such as to allow flight under Visual Flight Rules; (i)
    - ACT HUBITY CON AVIATION AUTHORIT at a height above ground level less than that specified in the commander's Display (ii) Authorisation, at ICA AUTORIA CIVIL AVIATION SUTTY CIVIL AVIATION V GH and H

#### **PERMISSION – Flying Displays**

19

2.

- The Civil Aviation Authority, pursuant to Article 162 of the Air Navigation Order 2009, as amended, hereby permits Peter Eager to act as the Flying Display Director of a Flying Display.
- This Permission is granted subject to the following conditions:
  - (a) the Flying Display carried out pursuant to this Permission shall take place only over the display line or area delineated on the attached Schedule I centred upon Shoreham Airport.