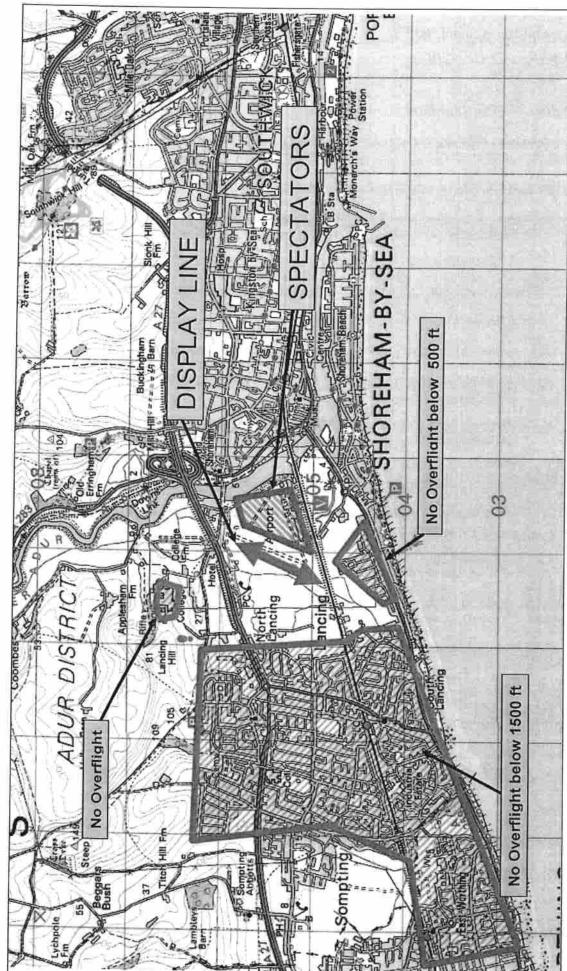

Relevant correspondence held by the CAA consists of application forms and supporting documentation. Reference to the flying zones forms part of the application for each event, and indicates the positions of the crowd line on the airfield and the display line. An application may also contain reference to no fly zones within the vicinity of the display site. Beyond any such reference, there has been no specific correspondence between the CAA and the organisers of the Shoreham air show about the proximity of spectators outside the airfield or nearby roads.

"personal data" has the same meaning as in section 1(1) of that Act.

3.

4.

for Civil Aviation Authori

- Civil Aviation Authority
- 1. The Civil Aviation Authority, pursuant to Article 80 of the Air Navigation Order 2005, as amended, hereby permits Peter Eager to act as the Flying Display Director of a Flying Display.
- 2. This Permission is granted subject to the following conditions:
  - (a) the Flying Display carried out pursuant to this Permission shall take place only over the display line or area delineated on the attached Schedule I centred upon Shoreham Airport.
    - Grid Reference: TQ 200 055
  - (b) the Flying Display may only consist of a maximum of 24 aircraft display items;
  - (c) no aircraft shall take part in a Flying Display pursuant to this Permission:
    - (i) unless meteorological conditions are such as to allow flight under Visual Flight Rules;
    - (ii) at a height above ground level less than that specified in the commander's Display Authorisation;
    - (iii) above any point on the surface closer to any area occupied by spectators or their vehicles than that specified in the attached Schedule II as appropriate to the maximum display speed of the aircraft;
    - (iv) over any building which the commander has reason to believe is occupied by persons;
    - (v) unless that in the event of a failure of a power unit the aircraft can be landed without danger to persons or property on the surface.
  - (d) no military aircraft shall take part in a flying Display pursuant to this Permission without the prior approval of the Ministry of Defence.
  - The breach in relation to any aircraft of any condition of the Permission shall render this Permission invalid for that aircraft but for no other during the continuance of the breach.
  - This Permission shall have effect between 1100 and 1730 hrs BST on 15 & 16 September 2007 unless previously revoked.