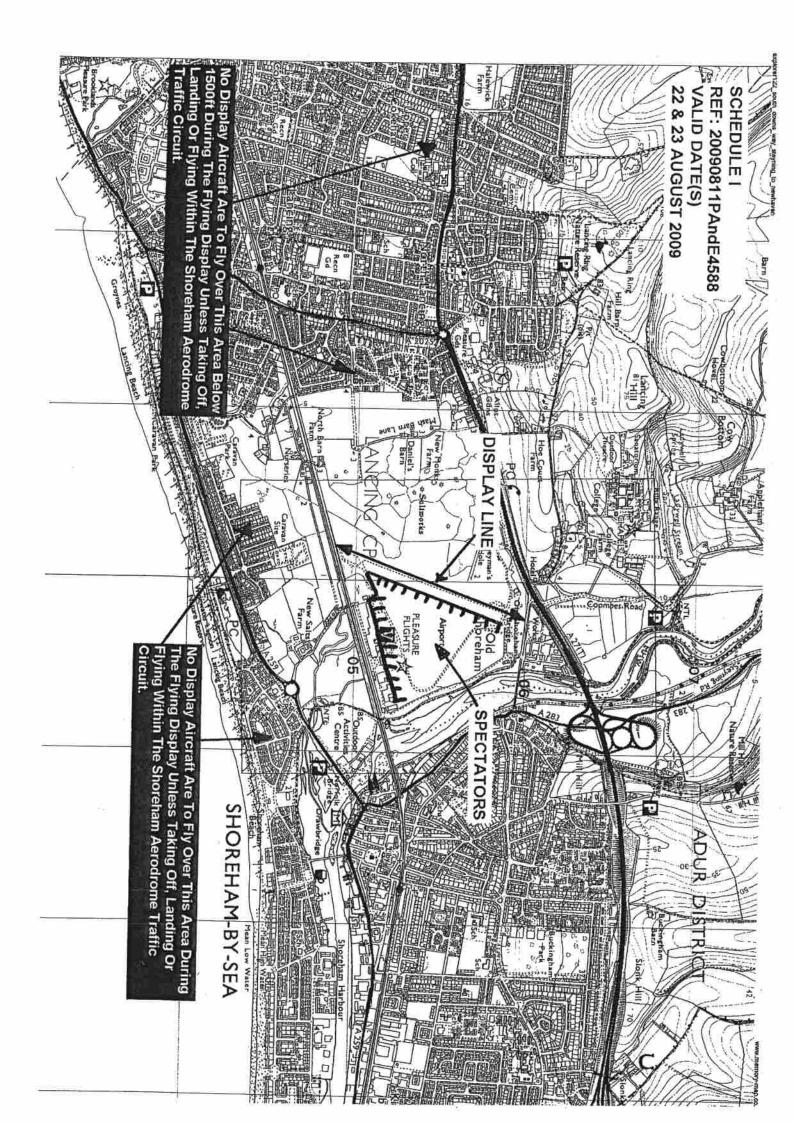

Grid Reference: TQ 202 054

- (b) the Flying Display may only consist of a maximum of 24 aircraft display items;
- (c) no aircraft shall take part in a Flying Display pursuant to this Permission:
  - (i) unless meteorological conditions are such as to allow flight under Visual Flight Rules;
  - (ii) at a height above ground level less than that specified in the commander's Display Authorisation;
  - (iii) above any point on the surface closer to any area occupied by spectators or their vehicles than that specified in the attached Schedule II as appropriate to the maximum display speed of the aircraft;
  - (iv) over any building which the commander has reason to believe is occupied by persons;
  - (v) unless that in the event of a failure of a power unit the aircraft can be landed without danger to persons or property on the surface.
- (d) no military aircraft shall take part in a flying Display pursuant to this Permission without the prior approval of the Ministry of Defence.
- 3. The breach in relation to any aircraft of any condition of the Permission shall render this Permission invalid for that aircraft but for no other during the continuance of the breach.
- 4. This Permission shall have effect between 1100 and 1730 hrs BST on 22 & 23 August 2009 unless previously revoked.

for Civil Aviation Authority

FOI HORIT

Date: 17 July 2009 Reference: 20090717PAndE4588 Flight Operations Inspectorate General Aviation 01293 573510

Distribution: AUS; Police Air Support Unit; Peter Eager [File] Attachment(s): Schedule I & II