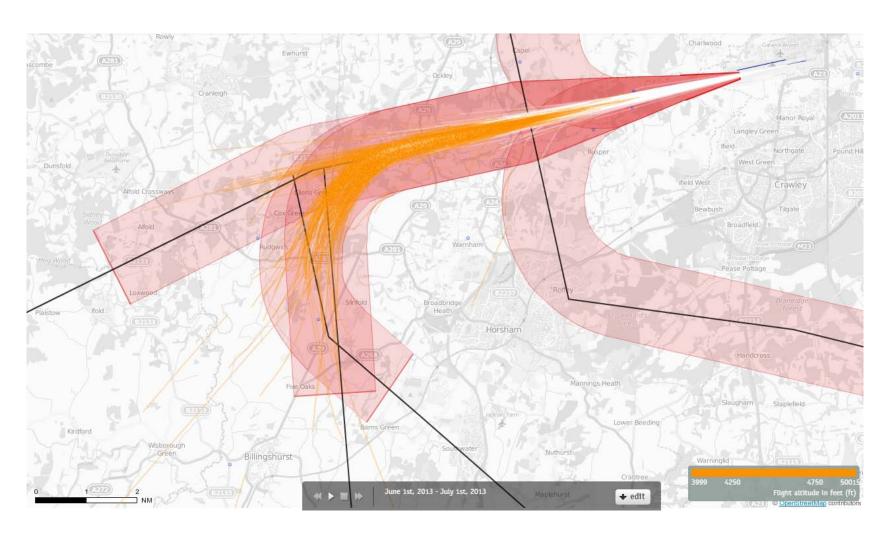

### 26 BOGNA June 2013 Aircraft Tracks Cut Off at 3900ft Altitude 24 hours – 2006 Aircraft – Showing CONVENTIONAL Departures Only

Yellow plots show the tracks of aircraft until at an altitude of 3900ft