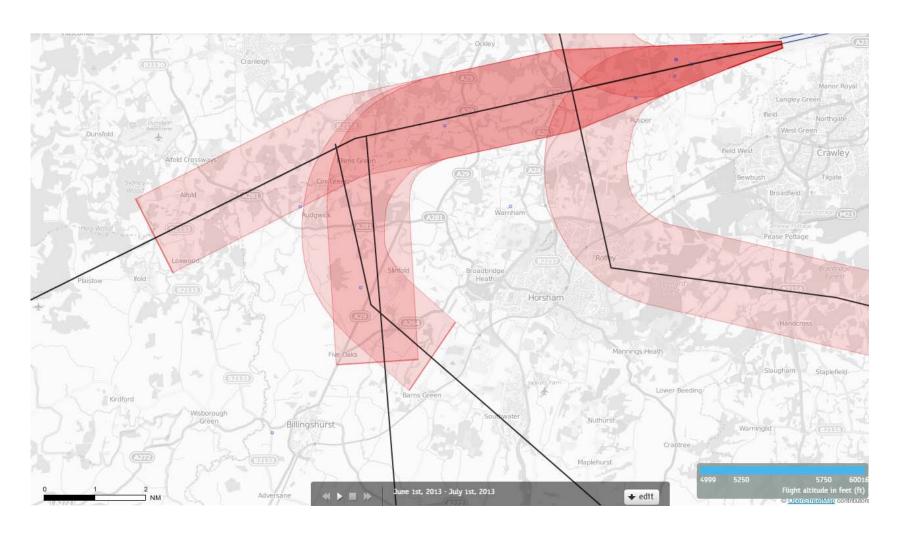

### 26 BOGNA June 2013 Aircraft Tracks Cut Off at 3900ft Altitude 2300-0700L – 278 Aircraft – Showing CONVENTIONAL Departures Only

Yellow plots show the tracks of aircraft until at an altitude of 3900ft