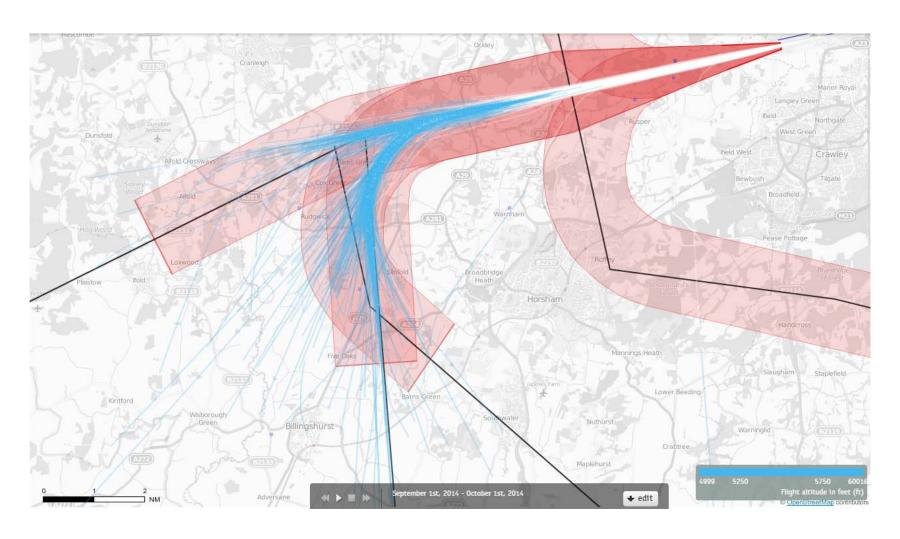

# 26 BOGNA September 2014 Aircraft Tracks Cut Off at 3900ft Altitude 24 hours – 1222 Aircraft – Showing P-RNAV Departures Only

Yellow plots show the tracks of aircraft until at an altitude of 3900ft