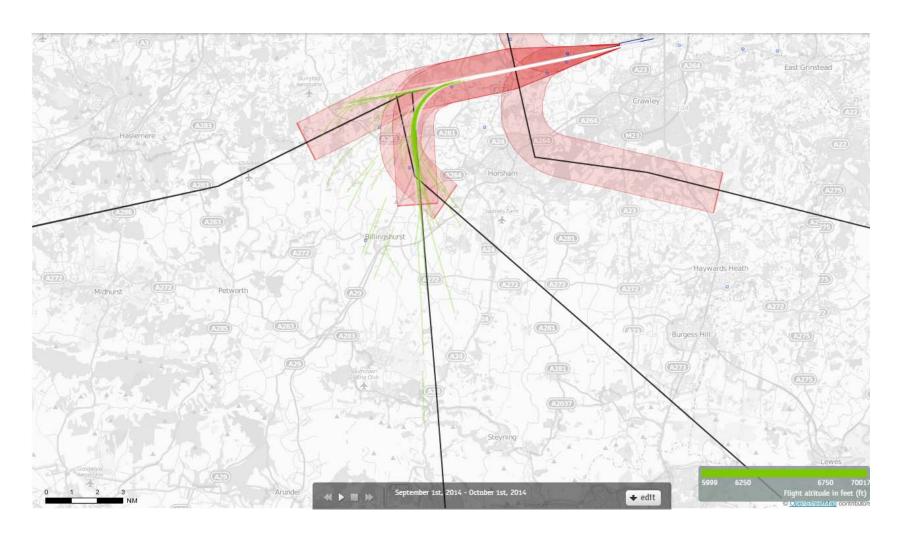

# 26 BOGNA September 2014 Aircraft Tracks Cut Off at 3900ft Altitude 2300-0700L – 116 Aircraft – Showing P-RNAV Departures Only

Yellow plots show the tracks of aircraft until at an altitude of 3900ft