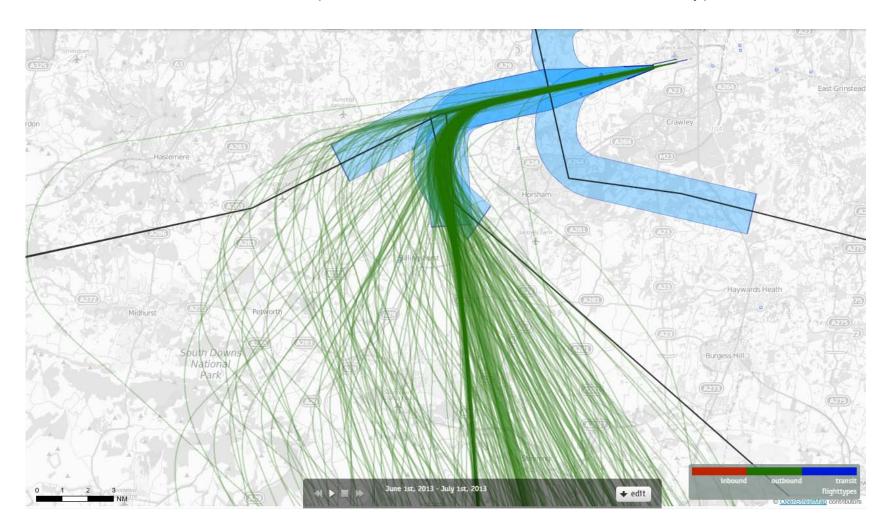

### 26 BOGNA June 2013 Aircraft Tracks Cut Off at 3900ft Altitude 24 hours – 2006 Aircraft – Showing CONVENTIONAL Departures Only

Yellow plots show the tracks of aircraft until at an altitude of 3900ft