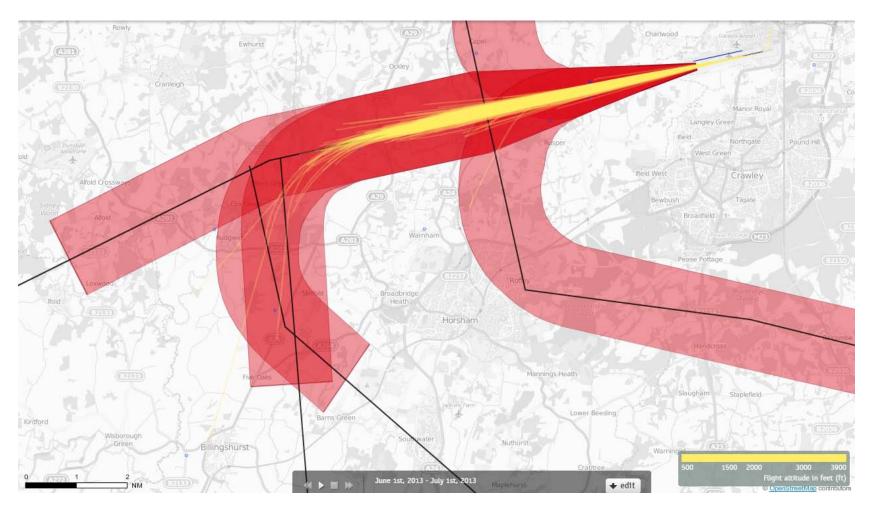

### 26 BOGNA June 2013 Aircraft Tracks Cut Off at 3900ft Altitude 24 hours – 2006 Aircraft – Showing CONVENTIONAL Departures Only

Yellow plots show the tracks of aircraft until at an altitude of 3900ft