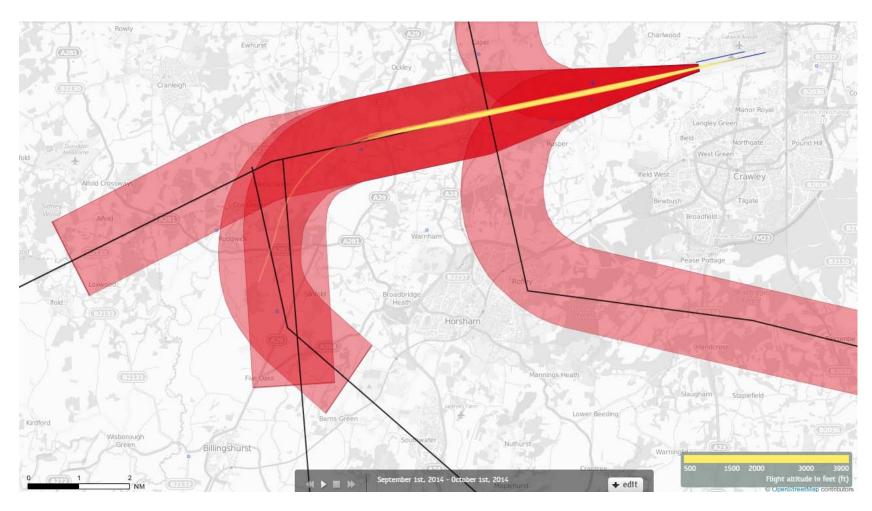

# 26 BOGNA September 2014 Aircraft Tracks Cut Off at 3900ft Altitude 24 hours – 1222 Aircraft – Showing P-RNAV Departures Only

Yellow plots show the tracks of aircraft until at an altitude of 3900ft