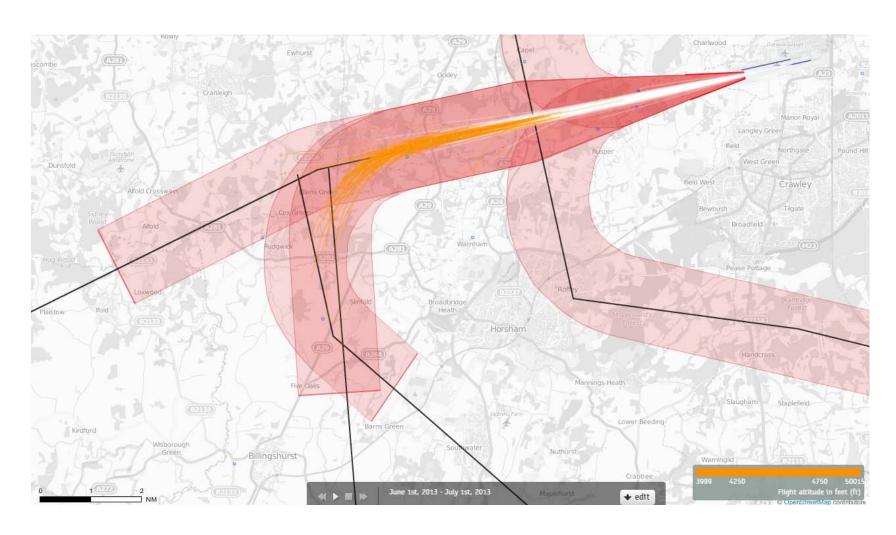

### 26 BOGNA June 2013 Aircraft Tracks Cut Off at 3900ft Altitude 24 hours – 2006 Aircraft – Showing CONVENTIONAL Departures Only

Yellow plots show the tracks of aircraft until at an altitude of 3900ft