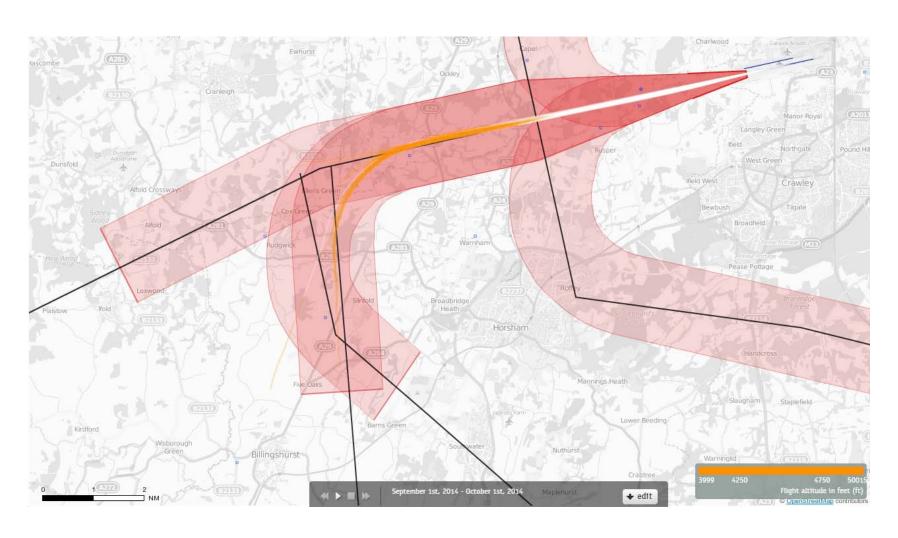

# 26 BOGNA September 2014 Aircraft Tracks Cut Off at 3900ft Altitude 24 hours – 17 Aircraft - Showing CONVENTIONAL Departures Only

Yellow plots show the tracks of aircraft until at an altitude of 3900ft