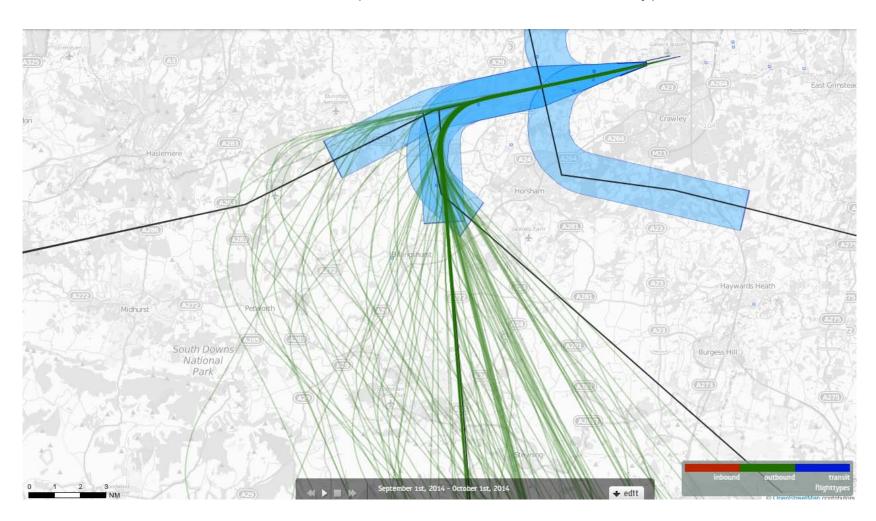

# 26 BOGNA September 2014 Aircraft Tracks Cut Off at 3900ft Altitude 24 hours – 1222 Aircraft – Showing P-RNAV Departures Only

Yellow plots show the tracks of aircraft until at an altitude of 3900ft