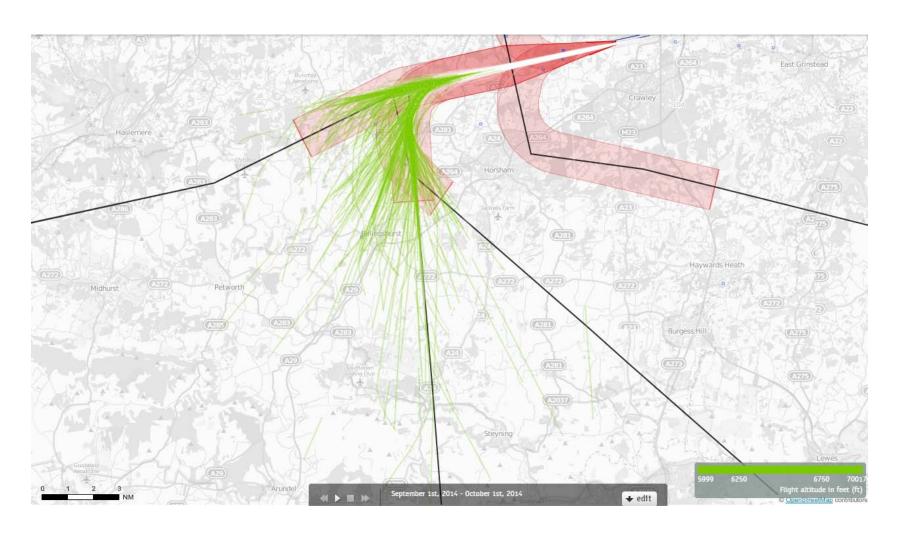

# 26 BOGNA September 2014 Aircraft Tracks – 6000-7000ft 24 Hours – 17 Aircraft - Showing CONVENTIONAL Only