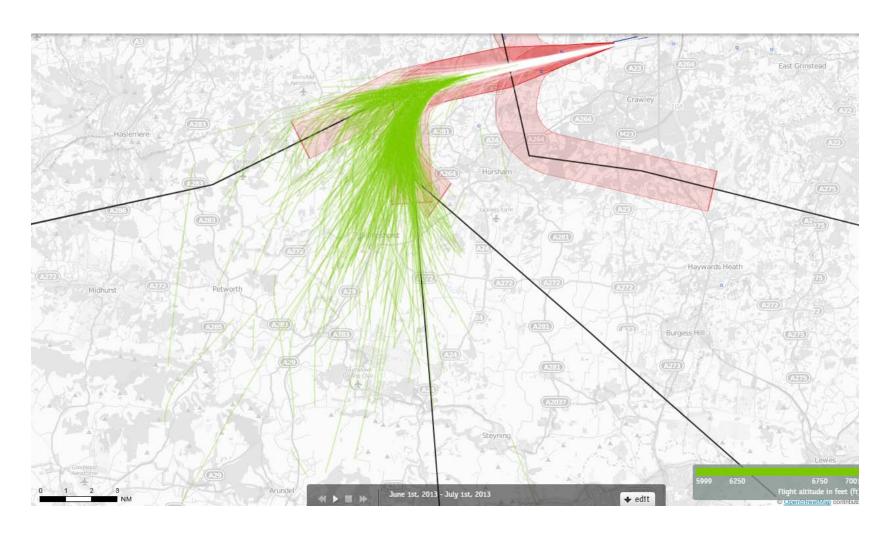

#### 26 BOGNA June 2013 Aircraft Tracks – 6000-7000ft 24 Hours – 2006 Aircraft - Showing CONVENTIONAL Only