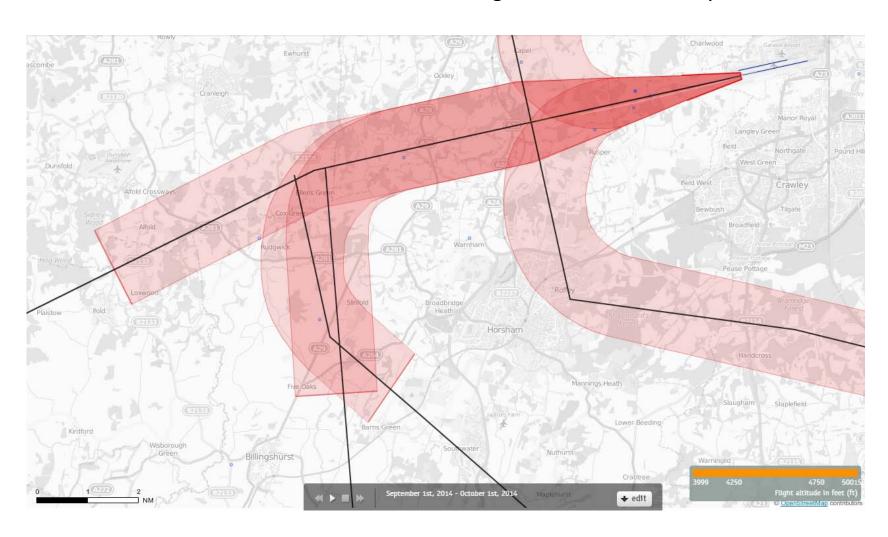

### 26 BOGNA Departures September 2014 2300-0700L (1 Aircraft – CONVENTIONAL only)

### 26 BOGNA Departures September 2014 2300-0700L (116 Aircraft – P-RNAV only)