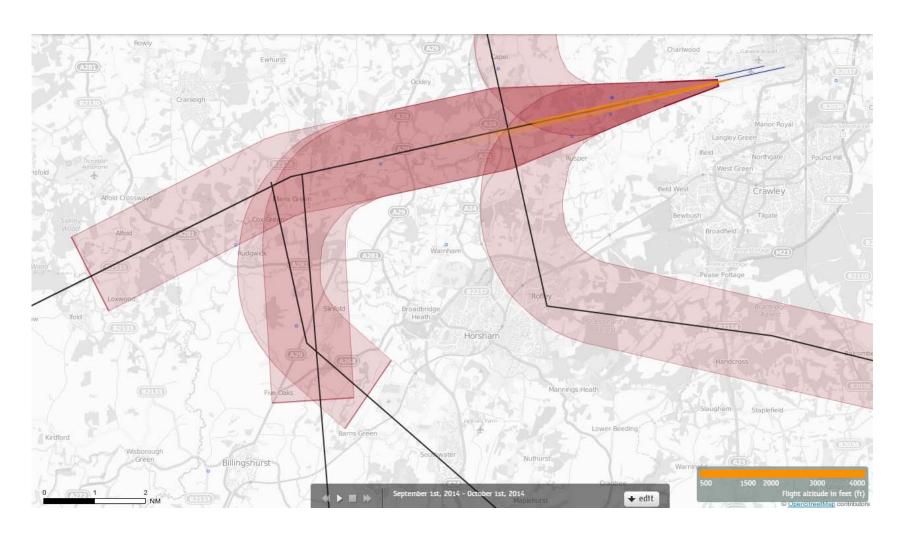

llow plots show the tracks of aircraft until at an altitude of 3900ft

# 26 BOGNA September 2014 Aircraft Tracks Cut Off at 3900ft Altitude 2300-0700L – 116 Aircraft – Showing P-RNAV Departures Only



Yellow plots show the tracks of aircraft until at an altitude of 3900ft

### 26 BOGNA June 2013 Aircraft Tracks Cut Off at 3900ft Altitude 2300-0700L – 278 Aircraft – Showing CONVENTIONAL Departures Only



Yellow plots show the tracks of aircraft until at an altitude of 3900ft

# 26 BOGNA June 2013 Aircraft Tracks Cut Off at 3900ft Altitude 2300-0700L – 0 Aircraft – Showing P-RNAV Departures Only



Yellow plots show the tracks of aircraft until at an altitude of 3900ft

# 26 BOGNA September 2014 Aircraft Tracks Cut Off at 4000ft Altitude 24 Hours – 17 Aircraft - Showing CONVENTIONAL Only



# 26 BOGNA September 2014 Aircraft Tracks Cut Off at 4000ft Altitude 24 Hours - 1222 Aircraft – Showing P-RNAV Only



### 26 BOGNA June 2013 Aircraft Tracks Cut Off at 4000ft Altitude 24 Hours – 2006 Aircraft - Showing CONVENTIONAL Only



# 26 BOGNA June 2013 Aircraft Tracks Cut Off at 4000ft Altitude 24 Hours – 0 Aircraft – Showing P-RNAV Only



# 26 BOGNA September 2014 Aircraft Tracks Cut Off at 4000ft Altitude 2300-0700L – 1 Aircraft - Showing CONVENTIONAL Only



# 26 BOGNA September 2014 Aircraft Tracks Cut Off at 4000ft Altitude 2300-0700L – 116 Aircraft – Showing P-RNAV Only



### 26 BOGNA June 2013 Aircraft Tracks Cut Off at 4000ft Altitude 2300-0700L – 278 Aircraft - Showing CONVENTIONAL Only



# 26 BOGNA June 2013 Aircraft Tracks Cut Off at 4000ft Altitude 2300-0700L – 0