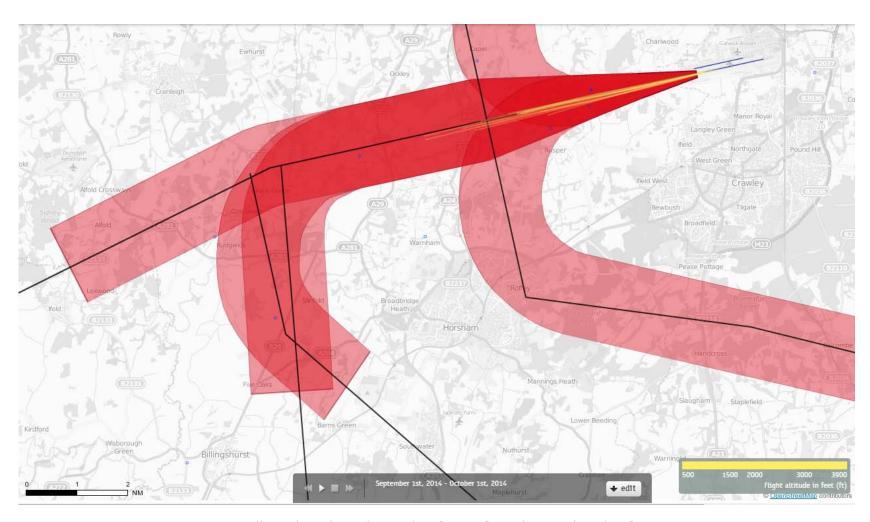

# 26 BOGNA September 2014 Aircraft Tracks Cut Off at 3900ft Altitude 2300-0700L - 1 Aircraft - Showing CONVENTIONAL Departures Only

Yellow plots show the tracks of aircraft until at an altitude of 3900ft