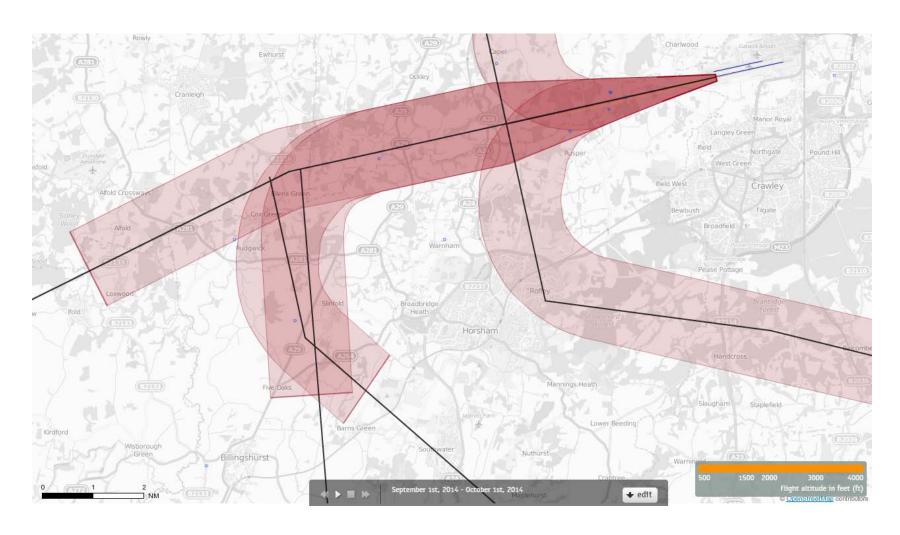

00ft

# 26 BOGNA June 2013 Aircraft Tracks Cut Off at 3900ft Altitude 2300-0700L – 0 Aircraft – Showing P-RNAV Departures Only



Yellow plots show the tracks of aircraft until at an altitude of 3900ft

# 26 BOGNA September 2014 Aircraft Tracks Cut Off at 4000ft Altitude 24 Hours – 17 Aircraft - Showing CONVENTIONAL Only



# 26 BOGNA September 2014 Aircraft Tracks Cut Off at 4000ft Altitude 24 Hours - 1222 Aircraft – Showing P-RNAV Only



### 26 BOGNA June 2013 Aircraft Tracks Cut Off at 4000ft Altitude 24 Hours – 2006 Aircraft - Showing CONVENTIONAL Only



# 26 BOGNA June 2013 Aircraft Tracks Cut Off at 4000ft Altitude 24 Hours – 0 Aircraft – Showing P-RNAV Only



# 26 BOGNA September 2014 Aircraft Tracks Cut Off at 4000ft Altitude 2300-0700L – 1 Aircraft - Showing CONVENTIONAL Only



# 26 BOGNA September 2014 Aircraft Tracks Cut Off at 4000ft Altitude 2300-0700L – 116 Aircraft – Showing P-RNAV Only



### 26 BOGNA June 2013 Aircraft Tracks Cut Off at 4000ft Altitude 2300-0700L – 278 Aircraft - Showing CONVENTIONAL Only



# 26 BOGNA June 2013 Aircraft Tracks Cut Off at 4000ft Altitude 2300-0700L – 0 Aircraft – Showing P-RNAV Only



# 26 BOGNA September 2014 Aircraft Tracks - 4000-5000ft 24 Hours – 17 Aircraft - Showing CONVENTIONAL Only



#### 26 BOGNA September 2014 Aircraft Tracks - 4000-5000ft 24 Hours – 1222 Aircraft – Showing P-RNAV Only



#### 26 BOGNA June 2013 Aircraft Tracks – 4000-5000ft 24 Hours – 2006 Aircraft - Showing CONVENTIONAL Only



#### 26 BOGNA June 2013 Aircraft Tracks – 4000-5000ft 24 Hours – 0 Aircraft – Showing P-RNAV Only



# 26 BOGNA S