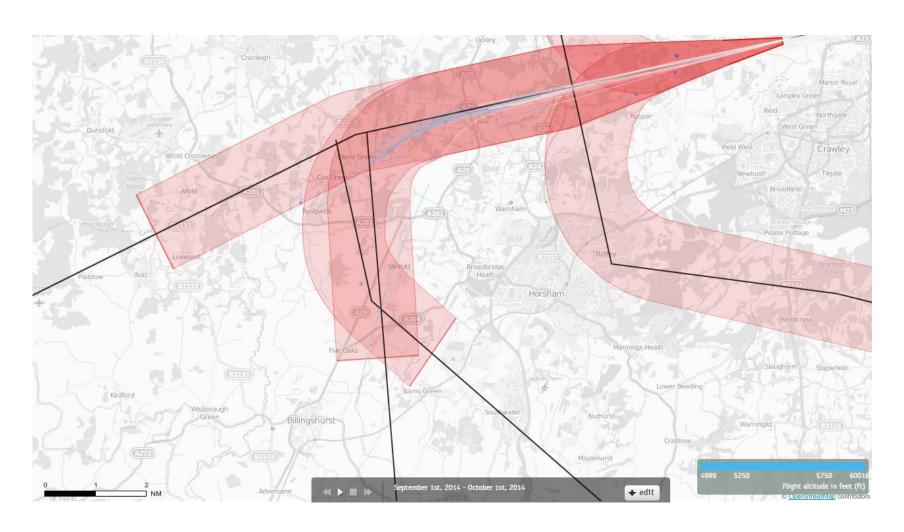

# 26 BOGNA September 2014 Aircraft Tracks Cut Off at 3900ft Altitude 2300-0700L – 116 Aircraft – Showing P-RNAV Departures Only

Yellow plots show the tracks of aircraft until at an altitude of 3900ft