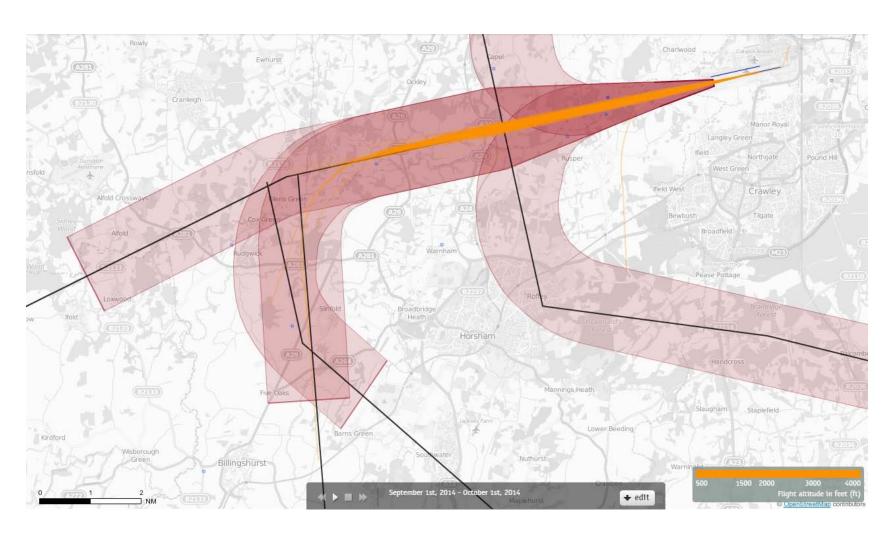

f at 3900ft Altitude 2300-0700L – 116 Aircraft – Showing P-RNAV Departures Only



Yellow plots show the tracks of aircraft until at an altitude of 3900ft

### 26 BOGNA June 2013 Aircraft Tracks Cut Off at 3900ft Altitude 2300-0700L – 278 Aircraft – Showing CONVENTIONAL Departures Only



Yellow plots show the tracks of aircraft until at an altitude of 3900ft

# 26 BOGNA June 2013 Aircraft Tracks Cut Off at 3900ft Altitude 2300-0700L – 0 Aircraft – Showing P-RNAV Departures Only



Yellow plots show the tracks of aircraft until at an altitude of 3900ft

# 26 BOGNA September 2014 Aircraft Tracks Cut Off at 4000ft Altitude 24 Hours – 17 Aircraft - Showing CONVENTIONAL Only



# 26 BOGNA September 2014 Aircraft Tracks Cut Off at 4000ft Altitude 24 Hours - 1222 Aircraft – Showing P-RNAV Only



### 26 BOGNA June 2013 Aircraft Tracks Cut Off at 4000ft Altitude 24 Hours – 2006 Aircraft - Showing CONVENTIONAL Only



# 26 BOGNA June 2013 Aircraft Tracks Cut Off at 4000ft Altitude 24 Hours – 0 Aircraft – Showing P-RNAV Only



# 26 BOGNA September 2014 Aircraft Tracks Cut Off at 4000ft Altitude 2300-0700L – 1 Aircraft - Showing CONVENTIONAL Only



# 26 BOGNA September 2014 Aircraft Tracks Cut Off at 4000ft Altitude 2300-0700L – 116 Aircraft – Showing P-RNAV Only



### 26 BOGNA June 2013 Aircraft Tracks Cut Off at 4000ft Altitude 2300-0700L – 278 Aircraft - Showing CONVENTIONAL Only



# 26 BOGNA June 2013 Aircraft Tracks Cut Off at 4000ft Altitude 2300-0700L – 0 Aircraft – Showing P-RNAV Only



# 26 BOGNA September 2014 Aircraft Tracks - 4000-5000ft 24 Hours – 17 Aircraft - Show