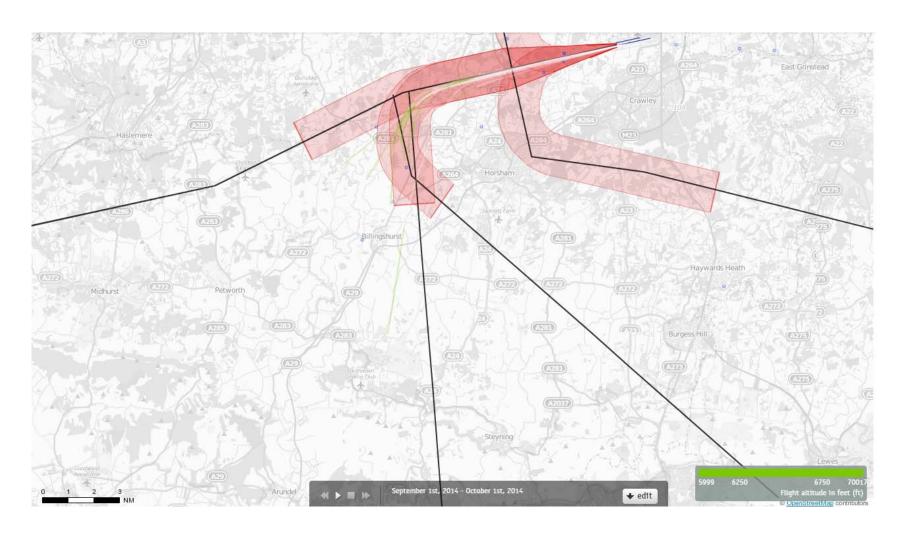

# 26 BOGNA September 2014 Aircraft Tracks – 4000-5000ft 2300-0700L – 1 Aircraft - Showing CONVENTIONAL Only