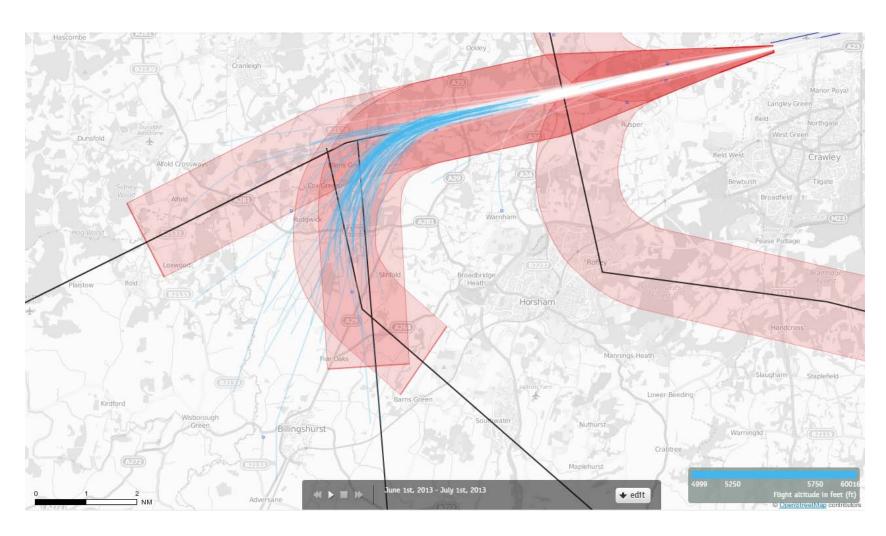

### 26 BOGNA June 2013 Aircraft Tracks Cut Off at 3900ft Altitude 2300-0700L – 278 Aircraft – Showing CONVENTIONAL Departures Only

Yellow plots show the tracks of aircraft until at an altitude of 3900ft