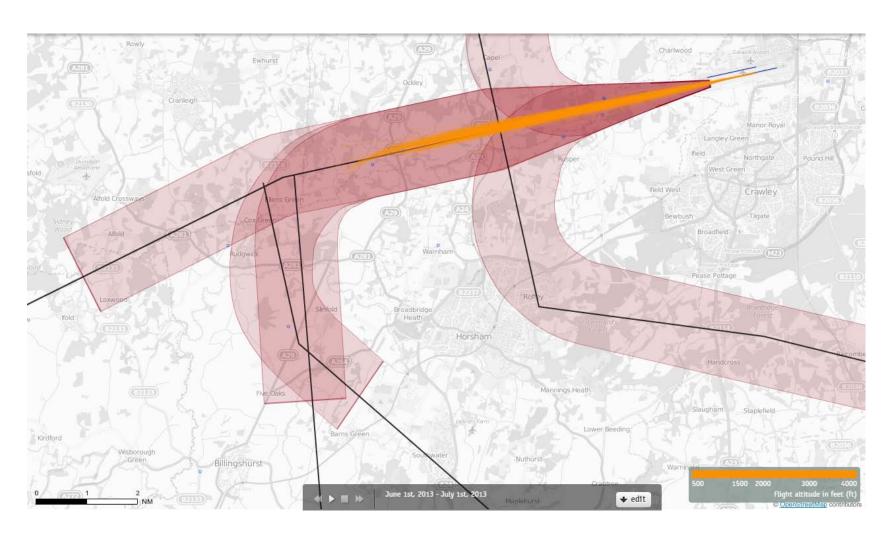

### 26 BOGNA June 2013 Aircraft Tracks Cut Off at 3900ft Altitude 2300-0700L – 278 Aircraft – Showing CONVENTIONAL Departures Only

Yellow plots show the tracks of aircraft until at an altitude of 3900ft