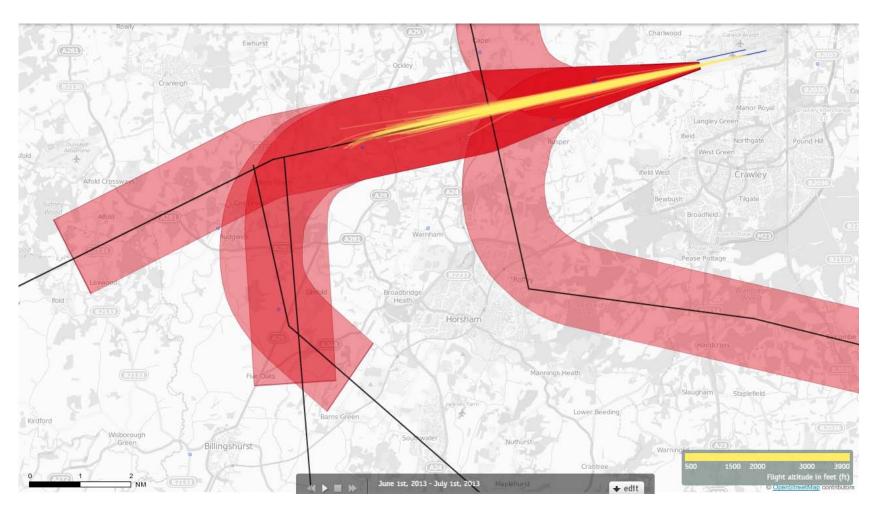

### 26 BOGNA June 2013 Aircraft Tracks Cut Off at 3900ft Altitude 24 hours – 2006 Aircraft – Showing CONVENTIONAL Departures Only

Yellow plots show the tracks of aircraft until at an altitude of 3900ft