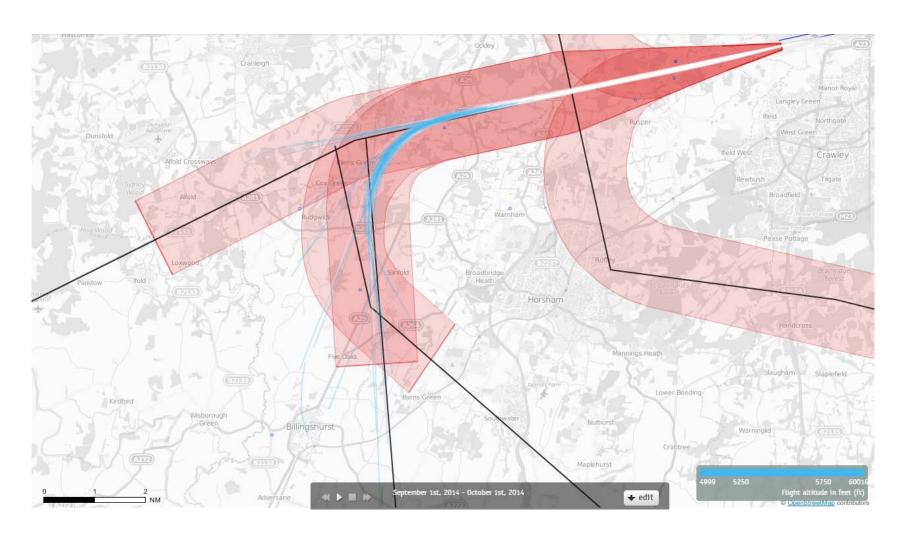

# 26 BOGNA September 2014 Aircraft Tracks Cut Off at 3900ft Altitude 2300-0700L - 1 Aircraft - Showing CONVENTIONAL Departures Only

Yellow plots show the tracks of aircraft until at an altitude of 3900ft