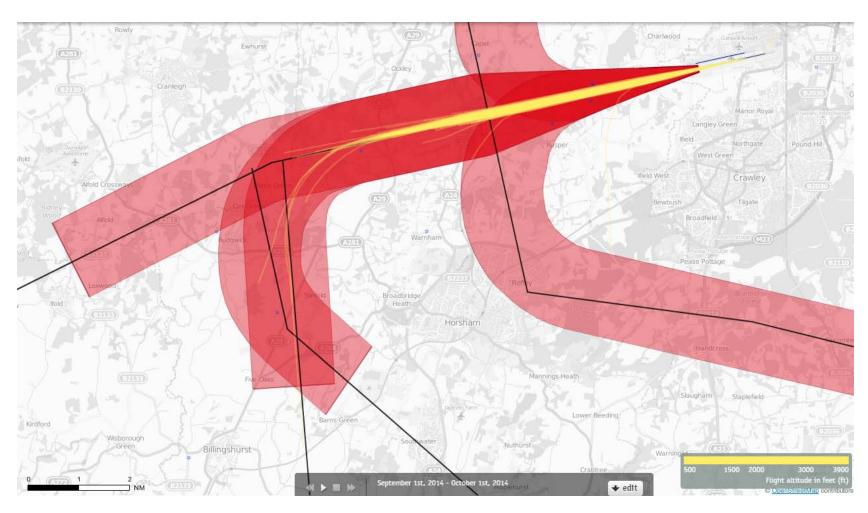

# 26 BOGNA September 2014 Aircraft Tracks Cut Off at 3900ft Altitude 2300-0700L – 116 Aircraft – Showing P-RNAV Departures Only

Yellow plots show the tracks of aircraft until at an altitude of 3900ft