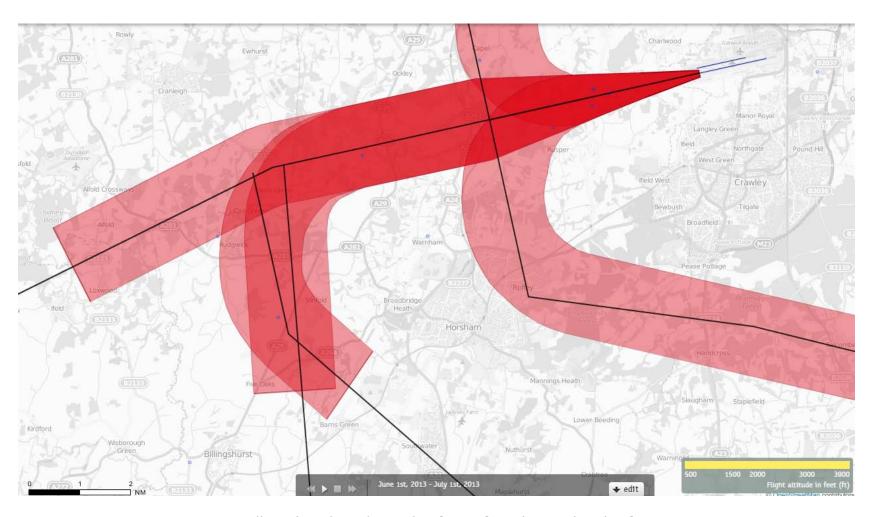

### 26 BOGNA June 2013 Aircraft Tracks Cut Off at 3900ft Altitude 24 hours – 0 Aircraft – Showing P-RNAV Departures Only

Yellow plots show the tracks of aircraft until at an altitude of 3900ft