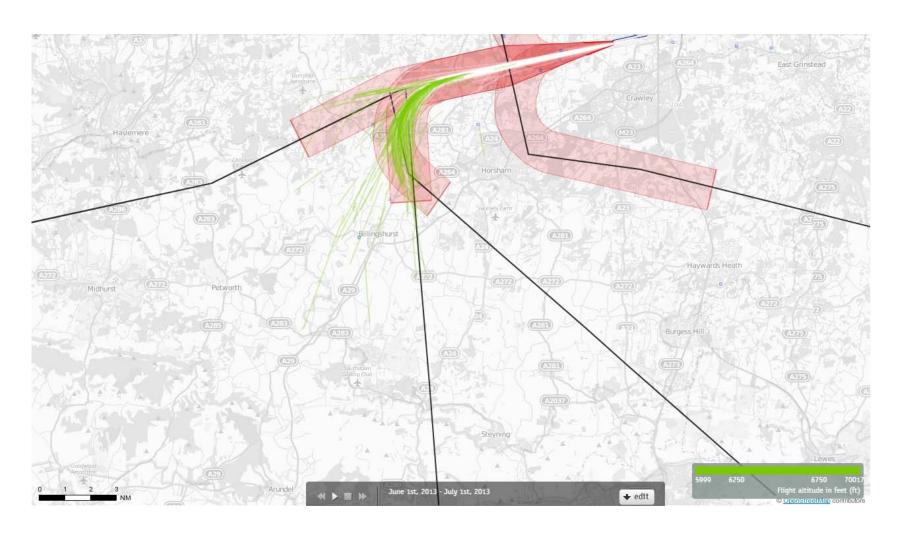

### 26 BOGNA June 2013 Aircraft Tracks Cut Off at 3900ft Altitude 2300-0700L – 278 Aircraft – Showing CONVENTIONAL Departures Only

Yellow plots show the tracks of aircraft until at an altitude of 3900ft