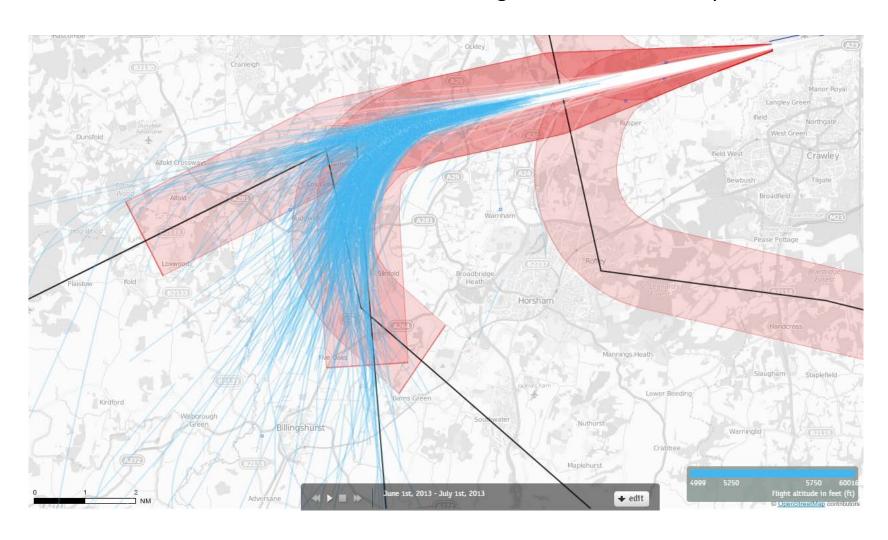

### 26 BOGNA June 2013 Aircraft Tracks Cut Off at 3900ft Altitude 24 hours – 2006 Aircraft – Showing CONVENTIONAL Departures Only

Yellow plots show the tracks of aircraft until at an altitude of 3900ft