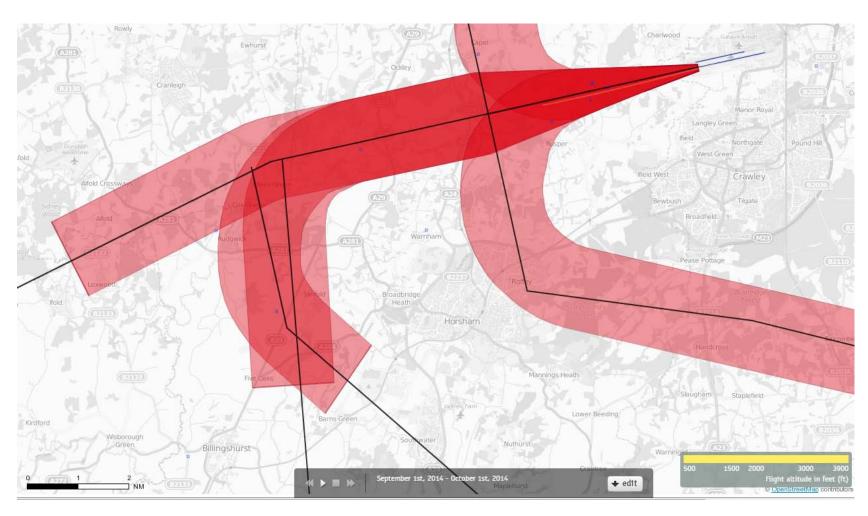

show the tracks of aircraft until at an altitude of 3900ft

# 26 BOGNA September 2014 Aircraft Tracks Cut Off at 3900ft Altitude 24 hours – 1222 Aircraft – Showing P-RNAV Departures Only



Yellow plots show the tracks of aircraft until at an altitude of 3900ft

### 26 BOGNA June 2013 Aircraft Tracks Cut Off at 3900ft Altitude 24 hours – 2006 Aircraft – Showing CONVENTIONAL Departures Only



Yellow plots show the tracks of aircraft until at an altitude of 3900ft

### 26 BOGNA June 2013 Aircraft Tracks Cut Off at 3900ft Altitude 24 hours – 0 Aircraft – Showing P-RNAV Departures Only



Yellow plots show the tracks of aircraft until at an altitude of 3900ft

# 26 BOGNA September 2014 Aircraft Tracks Cut Off at 3900ft Altitude 2300-0700L - 1 Aircraft - Showing CONVENTIONAL Departures Only



Yellow plots show the tracks of aircraft until at an altitude of 3900ft

# 26 BOGNA September 2014 Aircraft Tracks Cut Off at 3900ft Altitude 2300-0700L – 116 Aircraft – Showing P-RNAV Departures Only



Yellow plots show the tracks of aircraft until at an altitude of 3900ft

### 26 BOGNA June 2013 Aircraft Tracks Cut Off at 3900ft Altitude 2300-0700L – 278 Aircraft – Showing CONVENTIONAL Departures Only



Yellow plots show the tracks of aircraft until at an altitude of 3900ft

# 26 BOGNA June 2013 Aircraft Tracks Cut Off at 3900ft Altitude 2300-0700L – 0 Aircraft – Showing P-RNAV Departures Only



Yellow plots show the tracks of aircraft until at an altitude of 3900ft

# 26 BOGNA September 2014 Aircraft Tracks Cut Off at 4000ft Altitude 24 Hours – 17 Aircraft - Showing CONVENTIONAL On