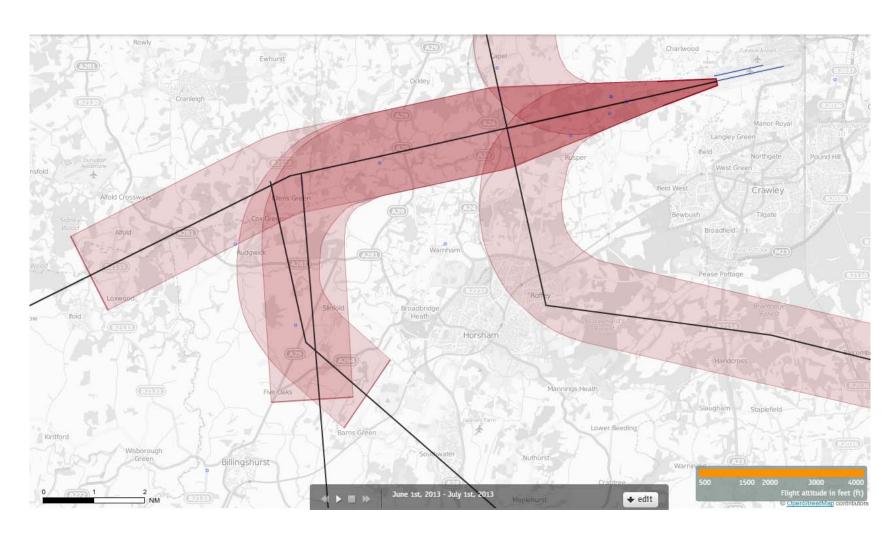

raft Tracks Cut Off at 4000ft Altitude 24 Hours - 1222 Aircraft – Showing P-RNAV Only



### 26 BOGNA June 2013 Aircraft Tracks Cut Off at 4000ft Altitude 24 Hours – 2006 Aircraft - Showing CONVENTIONAL Only



# 26 BOGNA June 2013 Aircraft Tracks Cut Off at 4000ft Altitude 24 Hours – 0 Aircraft – Showing P-RNAV Only



# 26 BOGNA September 2014 Aircraft Tracks Cut Off at 4000ft Altitude 2300-0700L – 1 Aircraft - Showing CONVENTIONAL Only



# 26 BOGNA September 2014 Aircraft Tracks Cut Off at 4000ft Altitude 2300-0700L – 116 Aircraft – Showing P-RNAV Only



### 26 BOGNA June 2013 Aircraft Tracks Cut Off at 4000ft Altitude 2300-0700L – 278 Aircraft - Showing CONVENTIONAL Only



# 26 BOGNA June 2013 Aircraft Tracks Cut Off at 4000ft Altitude 2300-0700L – 0 Aircraft – Showing P-RNAV Only



# 26 BOGNA September 2014 Aircraft Tracks - 4000-5000ft 24 Hours – 17 Aircraft - Showing CONVENTIONAL Only



#### 26 BOGNA September 2014 Aircraft Tracks - 4000-5000ft 24 Hours – 1222 Aircraft – Showing P-RNAV Only



#### 26 BOGNA June 2013 Aircraft Tracks – 4000-5000ft 24 Hours – 2006 Aircraft - Showing CONVENTIONAL Only



#### 26 BOGNA June 2013 Aircraft Tracks – 4000-5000ft 24 Hours – 0 Aircraft – Showing P-RNAV Only



# 26 BOGNA September 2014 Aircraft Tracks – 4000-5000ft 2300-0700L – 1 Aircraft - Showing CONVENTIONAL Only



# 26 BOGNA September 2014 Aircraft Tracks – 4000-5000ft 2300-0700L – 116 Aircraft – Showing P-RNAV Only



### 26 BOGNA June 2013 Aircraft Tracks – 4000-5000ft 2300-0700L – 278 Aircraft - Showing CONVENTIONAL Only



# 26 BOGNA June 2013 Aircraft Tracks – 4