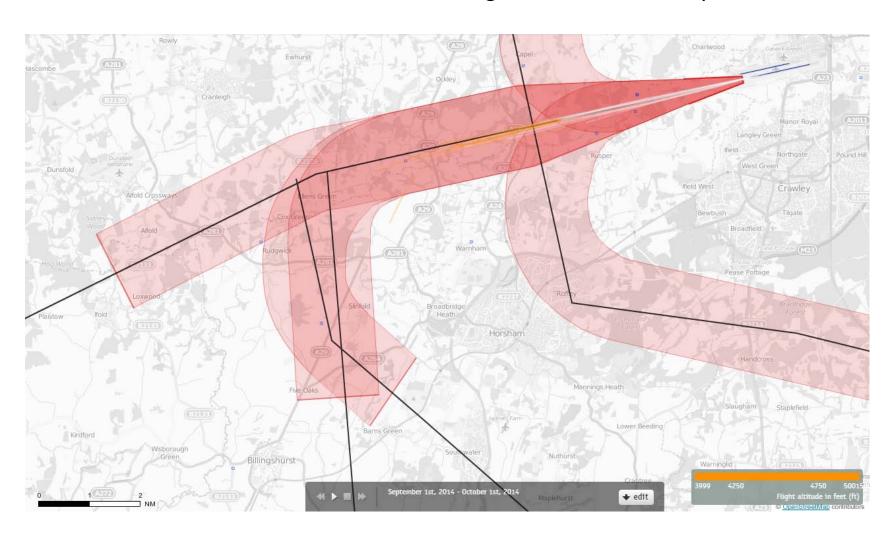

### 26 BOGNA Departures September 2014 2300-0700L (1 Aircraft – CONVENTIONAL only)