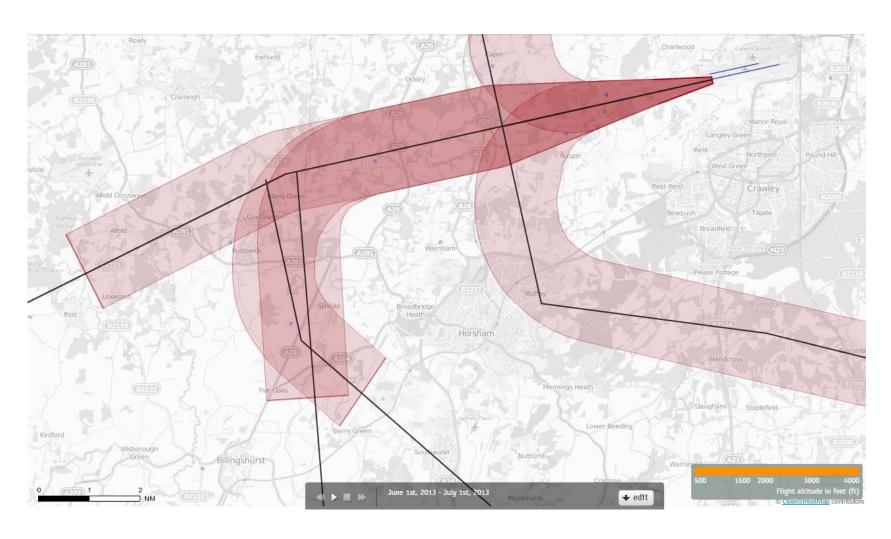

– 278 Aircraft – Showing CONVENTIONAL Departures Only



Yellow plots show the tracks of aircraft until at an altitude of 3900ft

# 26 BOGNA June 2013 Aircraft Tracks Cut Off at 3900ft Altitude 2300-0700L – 0 Aircraft – Showing P-RNAV Departures Only



Yellow plots show the tracks of aircraft until at an altitude of 3900ft

# 26 BOGNA September 2014 Aircraft Tracks Cut Off at 4000ft Altitude 24 Hours – 17 Aircraft - Showing CONVENTIONAL Only



# 26 BOGNA September 2014 Aircraft Tracks Cut Off at 4000ft Altitude 24 Hours - 1222 Aircraft – Showing P-RNAV Only



### 26 BOGNA June 2013 Aircraft Tracks Cut Off at 4000ft Altitude 24 Hours – 2006 Aircraft - Showing CONVENTIONAL Only



# 26 BOGNA June 2013 Aircraft Tracks Cut Off at 4000ft Altitude 24 Hours – 0 Aircraft – Showing P-RNAV Only



# 26 BOGNA September 2014 Aircraft Tracks Cut Off at 4000ft Altitude 2300-0700L – 1 Aircraft - Showing CONVENTIONAL Only



# 26 BOGNA September 2014 Aircraft Tracks Cut Off at 4000ft Altitude 2300-0700L – 116 Aircraft – Showing P-RNAV Only



### 26 BOGNA June 2013 Aircraft Tracks Cut Off at 4000ft Altitude 2300-0700L – 278 Aircraft - Showing CONVENTIONAL Only



# 26 BOGNA June 2013 Aircraft Tracks Cut Off at 4000ft Altitude 2300-0700L – 0 Aircraft – Showing P-RNAV Only



# 26 BOGNA September 2014 Aircraft Tracks - 4000-5000ft 24 Hours – 17 Aircraft - Showing CONVENTIONAL Only



#### 26 BOGNA September 2014 Aircraft Tracks - 4000-5000ft 24 Hours – 1222 Aircraft – Showing P-RNAV Only



#### 26 BOGNA June 2013 Aircraft Tracks – 4000-5000ft 24 Hours – 2006 Aircraft - Showing CONVENTION