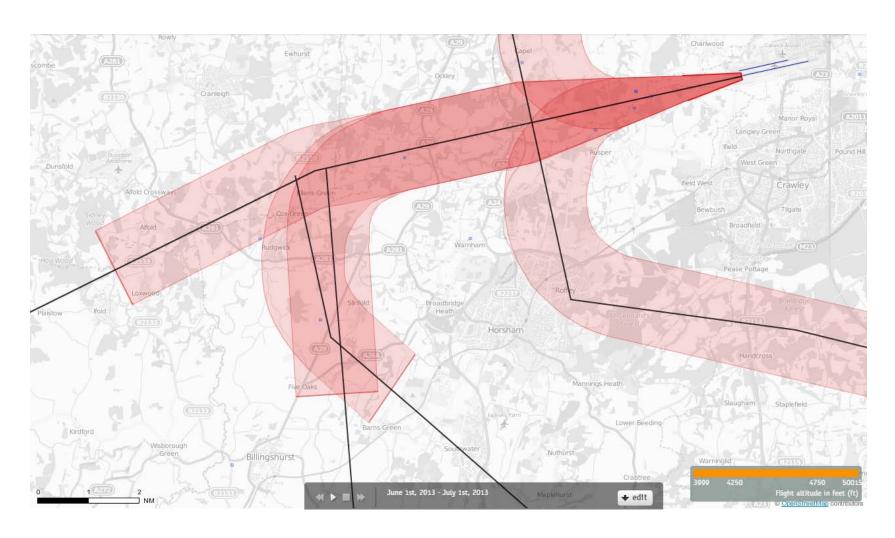

### 26 BOGNA Departures June 2013 2300-0700L (278 Aircraft – CONVENTIONAL only)

### 26 BOGNA Departures June 2013 2300-0700L (O Aircraft – P-RNAV only)