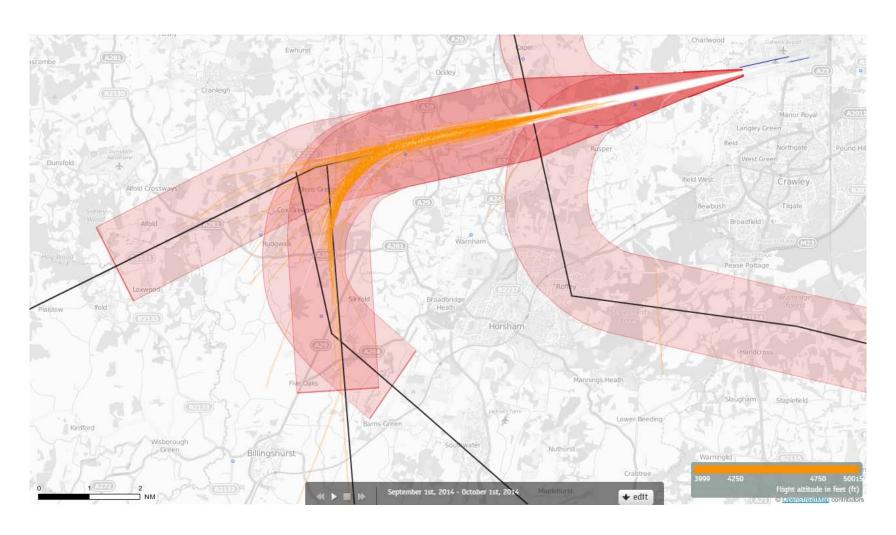

NA June 2013 Aircraft Tracks Cut Off at 4000ft Altitude 24 Hours – 0 Aircraft – Showing P-RNAV Only



# 26 BOGNA September 2014 Aircraft Tracks Cut Off at 4000ft Altitude 2300-0700L – 1 Aircraft - Showing CONVENTIONAL Only



# 26 BOGNA September 2014 Aircraft Tracks Cut Off at 4000ft Altitude 2300-0700L – 116 Aircraft – Showing P-RNAV Only



### 26 BOGNA June 2013 Aircraft Tracks Cut Off at 4000ft Altitude 2300-0700L – 278 Aircraft - Showing CONVENTIONAL Only



# 26 BOGNA June 2013 Aircraft Tracks Cut Off at 4000ft Altitude 2300-0700L – 0 Aircraft – Showing P-RNAV Only



# 26 BOGNA September 2014 Aircraft Tracks - 4000-5000ft 24 Hours – 17 Aircraft - Showing CONVENTIONAL Only



#### 26 BOGNA September 2014 Aircraft Tracks - 4000-5000ft 24 Hours – 1222 Aircraft – Showing P-RNAV Only



#### 26 BOGNA June 2013 Aircraft Tracks – 4000-5000ft 24 Hours – 2006 Aircraft - Showing CONVENTIONAL Only



#### 26 BOGNA June 2013 Aircraft Tracks – 4000-5000ft 24 Hours – 0 Aircraft – Showing P-RNAV Only



# 26 BOGNA September 2014 Aircraft Tracks – 4000-5000ft 2300-0700L – 1 Aircraft - Showing CONVENTIONAL Only



# 26 BOGNA September 2014 Aircraft Tracks – 4000-5000ft 2300-0700L – 116 Aircraft – Showing P-RNAV Only



### 26 BOGNA June 2013 Aircraft Tracks – 4000-5000ft 2300-0700L – 278 Aircraft - Showing CONVENTIONAL Only



# 26 BOGNA June 2013 Aircraft Tracks – 4000-5000ft 2300-0700L – 0 Aircraft – Showing P-RNAV Only



# 26 BOGNA September 2014 Aircraft Tracks - 5000-6000ft 24 Hours – 17 Aircraft - Showing CONVENTIONAL Only



#### 26 BOGNA September 2014 Aircraft Tracks - 50