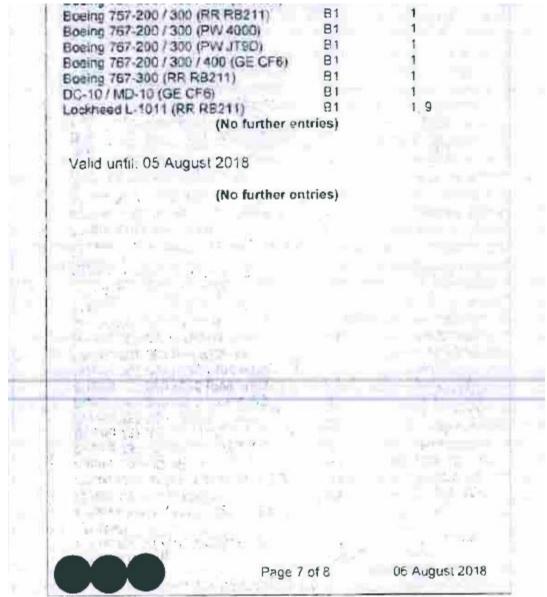

#### **Fraudulent Licenses**

## **Fraudulent Licenses**

| VIII. (SOUS) CATEGORIES Partie-68<br>(Part-66 (Sub) categories)                                                                                                           |    |     |      |    |  |
|---------------------------------------------------------------------------------------------------------------------------------------------------------------------------|----|-----|------|----|--|
| Validité: 01/08/2017<br>(Validity)                                                                                                                                        |    |     |      |    |  |
|                                                                                                                                                                           | A  | B1  | B2   | С  |  |
| Avions à turbines (Aeroplane turbine)                                                                                                                                     |    | ·   |      | 71 |  |
| Avions à pistons (Aeroplane piston)                                                                                                                                       |    |     |      |    |  |
| Hélicoptères à lurbines (Helicopter turbine)                                                                                                                              | Х  | х   | H.   |    |  |
| Hélicoptères à pistons (Helicopter piston)                                                                                                                                |    | 1 - |      |    |  |
| Avionique (Avionics)                                                                                                                                                      | 1  |     | ·    |    |  |
| Aèronefs (Aircraft)                                                                                                                                                       |    |     |      | -  |  |
| Réservé (Reserved)                                                                                                                                                        |    |     | H    |    |  |
| 1X. Signature de la personne délivrant la (Signature of issuing officer & date) 02/08/2012 X. Sceau ou cachet de l'Autorité de déliv (Seal or stamp of issuing Authority) | st | e ( | ato: |    |  |
| VI. N° DE LICENCE: FR                                                                                                                                                     |    |     |      | _  |  |

## **Fraudulent Licenses**

| Validité: 01/08/2017<br>(Validity)                                                                                                                                  |      |    |      |           |
|---------------------------------------------------------------------------------------------------------------------------------------------------------------------|------|----|------|-----------|
|                                                                                                                                                                     | A    | 81 | B2   | C         |
| Avions à turbines (Aeropiene turbins)                                                                                                                               |      | -  |      | 100       |
| Avions à pistons (Aeropiane piston)                                                                                                                                 |      | -  |      |           |
| Hélicoptères à turbines (Helicopter turbine)                                                                                                                        | K    | R  |      | H         |
| Hélicoptères è pistons (Helicopter piston)                                                                                                                          |      | -  |      |           |
| Avionique (Avionics)                                                                                                                                                | 10-5 |    |      |           |
| Aéronels (Arcrait)                                                                                                                                                  |      |    |      | a         |
| Réservé (Reserved)                                                                                                                                                  |      |    |      | E (1) (1) |
| D. Signature de la personne délivrant la Signature of issuing officer  02/08/2012  X. Sceau ou cachet de l'Autorité le délivre (Seal or stamp of issuing Authority) | K    | 2  | ato: |           |