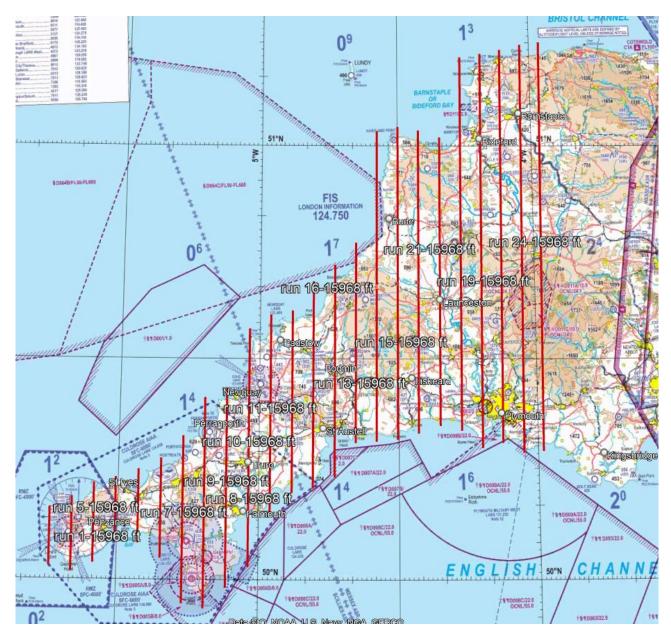

# Area of Operation

34. Charts highlighting the area of operation are shown below. These are for illustrative purposes only and not for operational planning.

Chart 1 – Overview

#### Chart 3 – North Devon/Somerset

Chart 4 – Cornwall/South Devon