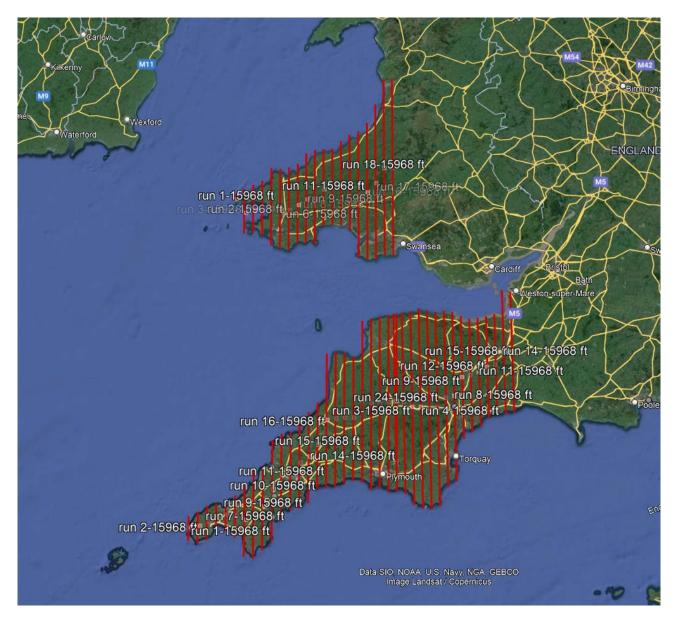

# Area of Operation

34. Charts highlighting the area of operation are shown below. These are for illustrative purposes only and not for operational planning.

Chart 1 – Overview

#### Chart 2 – South West Wales

LARS TRUE Bristol Channel 200 21 BRISTOL CHANNEL 0 Suber Mer stor 13 0 1 Clestonbury wefer 222 O Bideford 71 110 12 168 R run 9 15968 5968 7 run 1-15968 ft Bilepoil 4 5968 ff run 5 15968 run BA 19101218.0 Launceston -----15100145. OCNL/15.0 LARS (21,992 Telenno ullh 151 D013/22.0 OCNL/55.0 1510013/22.0 OCNL/55.0 Torquey Aliskeerd INLITARY LOW FLYING SYSTEM INTERFLOW FLYING OCCURS IN BOOK ANTE OF THE SH AT AN INDEF ABOVE THE SUPPORT, DOWEYOR, THE GRAZET COM SYSTEM DIRINGE AND YOUT AND FRICTS SINCULA WORD STATEMEN DIRINGE AND YOUT AND FRICTS SINCULA WORD DIRING STATEMENT OF DOWESTS, TO FEAL DIRING WORDS Vinio 0CNL/55.0 iosbridge 07 A/22.0 16 19100084/22.0 OCNL/55.0 751000 THEOREM DETENSIO, NOAA, U.S. Nevy, NGA, GESCO LARS 101 250 Bute 32 0008C/22.8 OCNL/55.0 181