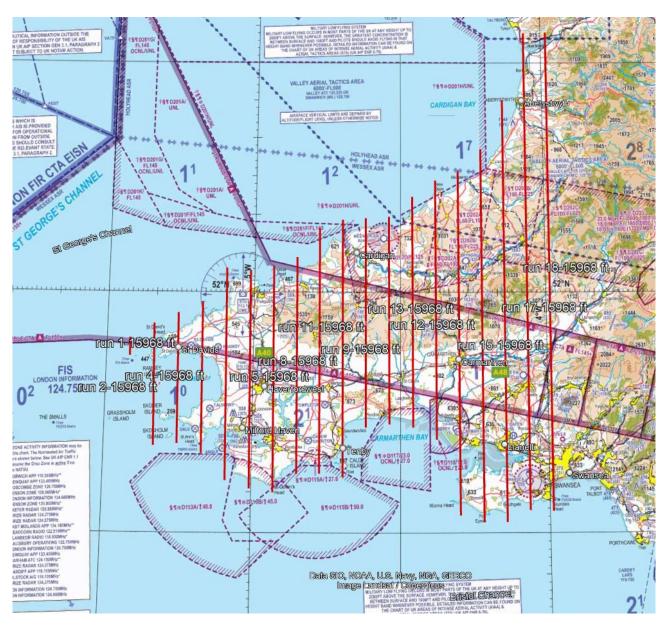

# Area of Operation

34. Charts highlighting the area of operation are shown below. These are for illustrative purposes only and not for operational planning.

Chart 1 – Overview

#### Chart 2 – South West Wales

LARS TRUE Bristol Channel 200 21 BRISTOL CHANNEL 0 Suber Mer stor 13 0 1 Clestonbury wefer 222 O Bideford 71 110 12 168 R run 9 15968 5968 7 run 1-15968 ft Bilepoil 4 5968 ff run 5 15968 run BA 19101218.0 Launceston -----15100145. OCNL/15.0 LARS (21,992 Telenno ullh 151 D013/22.0 OCNL/55.0 1510013/22.0 OCNL/55.0 Torquey Aliskeerd INLITARY LOW FLYING SYSTEM INTERFLOW FLYING OCCURS IN BOOK ANTE OF THE SH AT AN INDEF ABOVE THE SUPPORT, DOWEYOR, THE GRAZET COM SYSTEM DIRINGE AND YOUT AND FRICTS SINCULA WORD STATEMEN DIRINGE AND YOUT AND FRICTS SINCULA WORD DIRING STATEMENT OF DOWESTS, TO FEAL DIRING WORDS Vinio 0CNL/55.0 iosbridge 07 A/22.0 16 19100084/22.0 OCNL/55.0 751000 THEOREM DETENSIO, NOAA, U.S. Nevy, NGA, GESCO LARS 101 250 Bute 32 0008C/22.8 OCNL/55.0 181