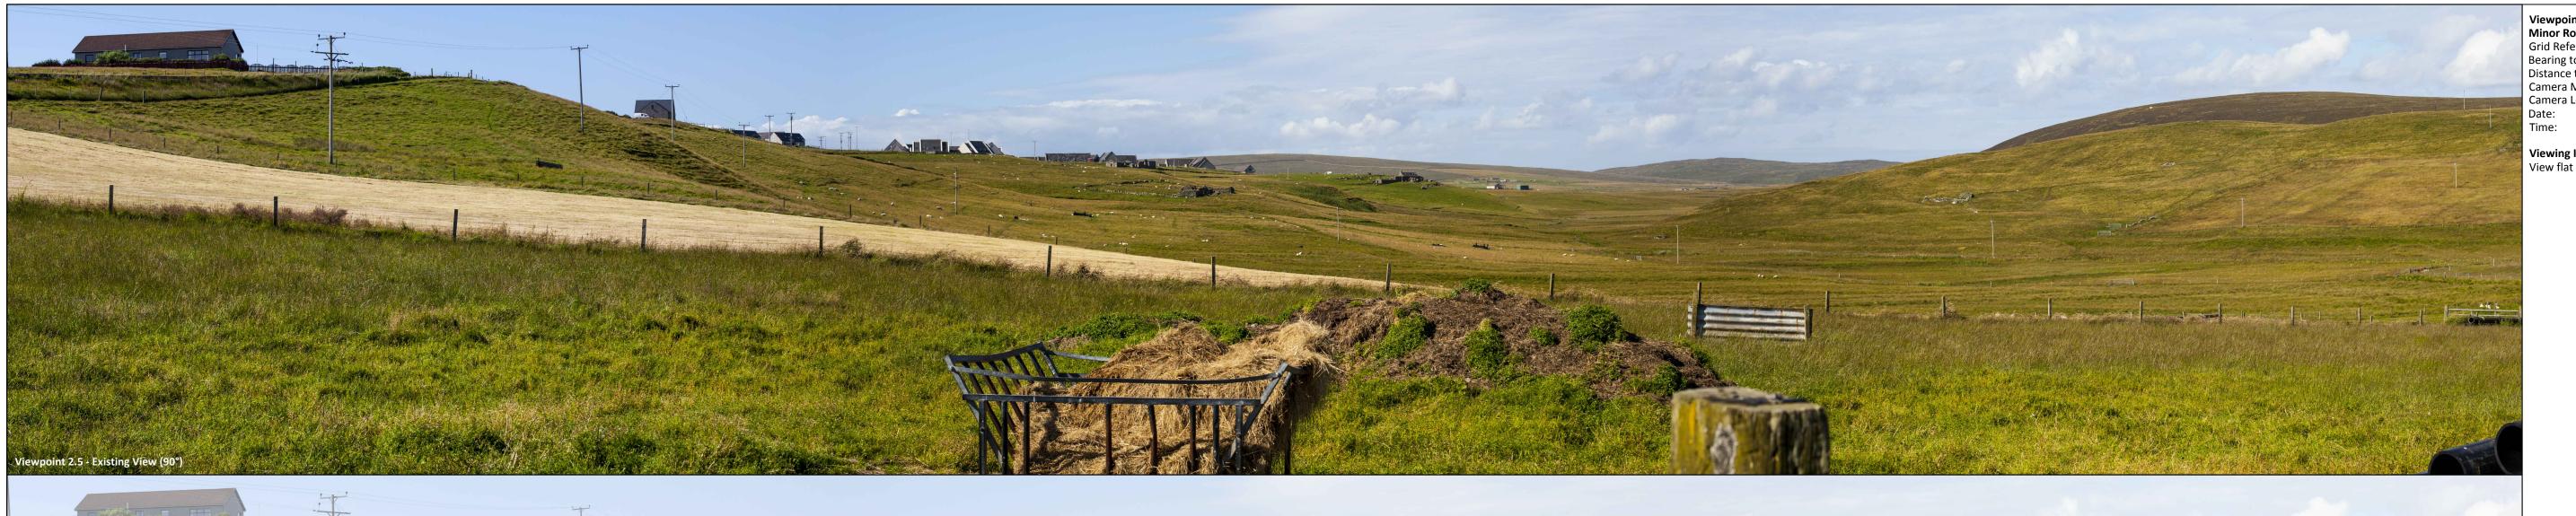

### **Chapter 13 Drawing 13.3.2.5 Viewpoint 2.5 – Minor Road Norwick**

Bearing to Site: 230°
Distance to Site: 1.1km

Camera Make: Canon EOS 5D Mk II
Camera Lens: 50mm

27/07/2020 10:38

Viewing Instructions:

View flat at a comfortable arms length

Shetland Space Centre

Assessment of Environmental Effects

**Drawing 13.3.2.5** Viewpoint 2.5 Minor Road, Norwick

Viewpoint 2.5 - Predicted Photowireframe View (90°)