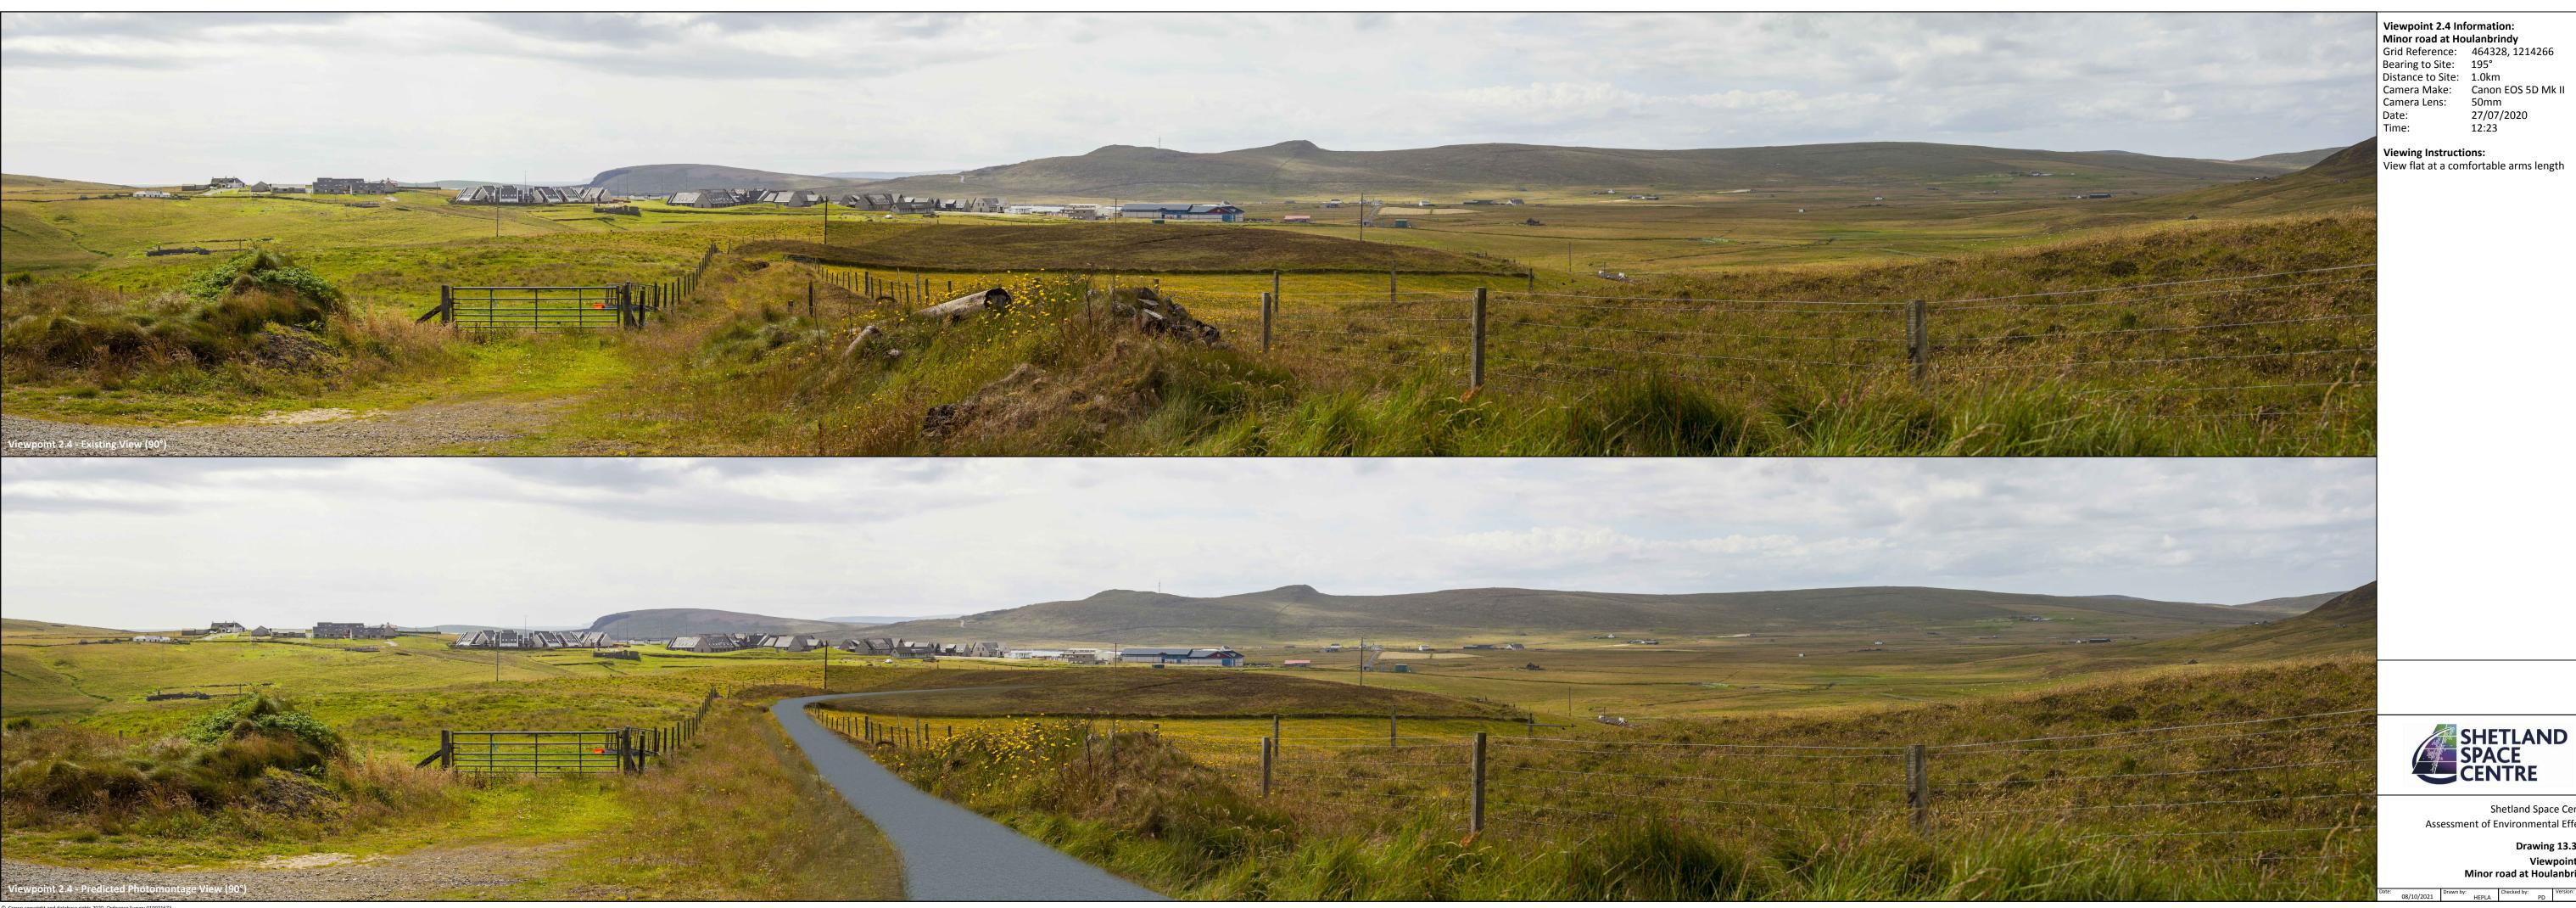

**Drawing 13.3.2.3** Viewpoint 2.3 - B9087 adjacent to Unst Heritage Centre, Haroldswick

Chapter 13 Drawing 13.3.2.4 Viewpoint 2.4 – Minor Road Houlanbrindy

27/07/2020 12:23

**Viewing Instructions:** 

View flat at a comfortable arms length

SHETLAND SPACE CENTRE

Shetland Space Centre Assessment of Environmental Effects

**Drawing 13.3.2.4** 

Viewpoint 2.4