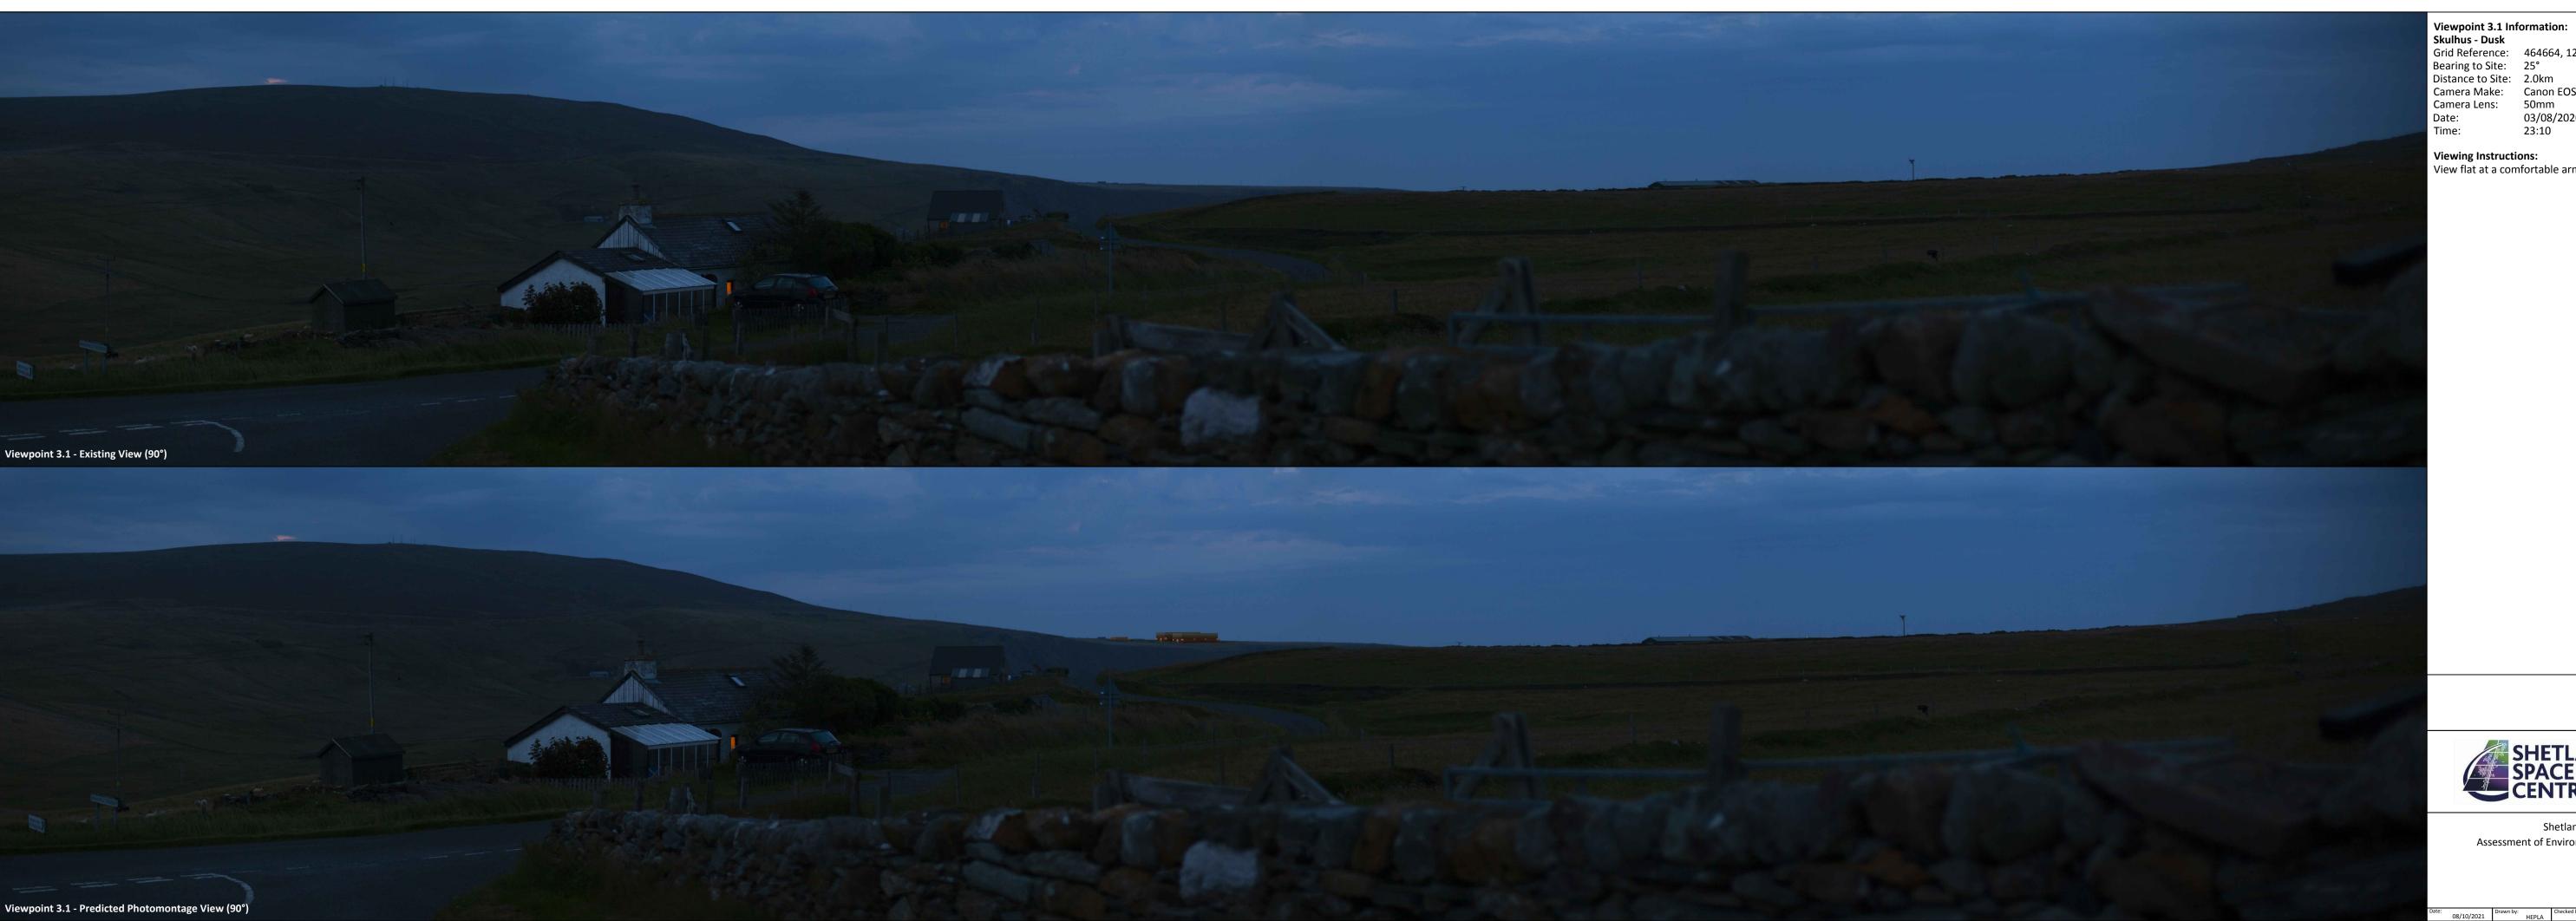

# **Chapter 13 Drawing 13.4.1 Night time Viewpoint 3.1 – Skulhus Dusk**

Grid Reference: 464664, 1213453

Camera Make: Canon EOS 5D Mk II Camera Lens: 50mm

03/08/2020 23:10

Viewing Instructions:

View flat at a comfortable arms length

Shetland Space Centre

Assessment of Environmental Effects

**Drawing 13.4.1** Viewpoint 3.1

Skulhus - Dusk