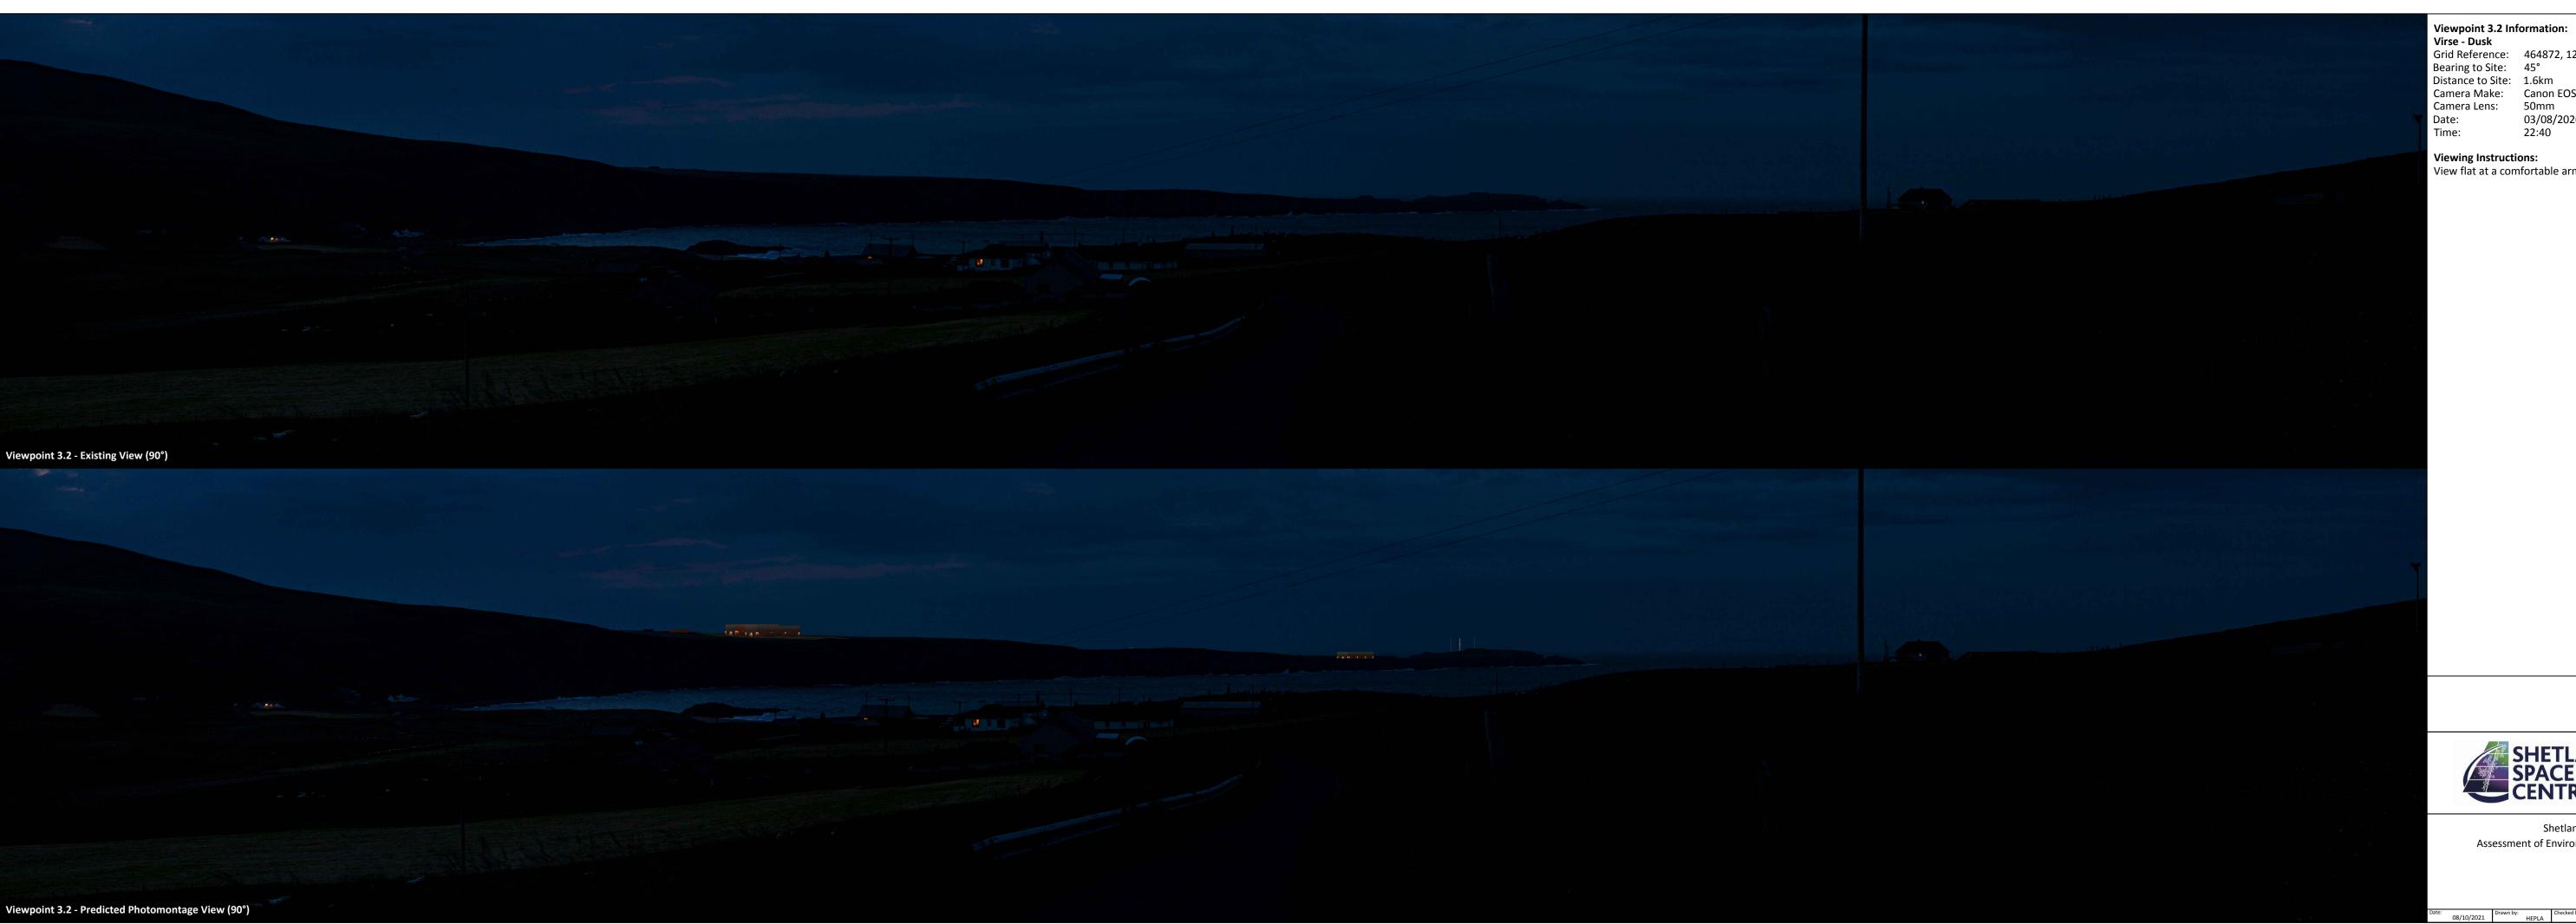

# **Chapter 13 Drawing 13.4.2 Night time Viewpoint 3.2 – Virse Dusk**

Grid Reference: 464872, 1213830

Camera Make: Canon EOS 5D Mk II

03/08/2020 22:40

**Viewing Instructions:** 

View flat at a comfortable arms length

Shetland Space Centre Assessment of Environmental Effects

Drawing 5.4.2 Viewpoint 3.2 Virse - Dusk