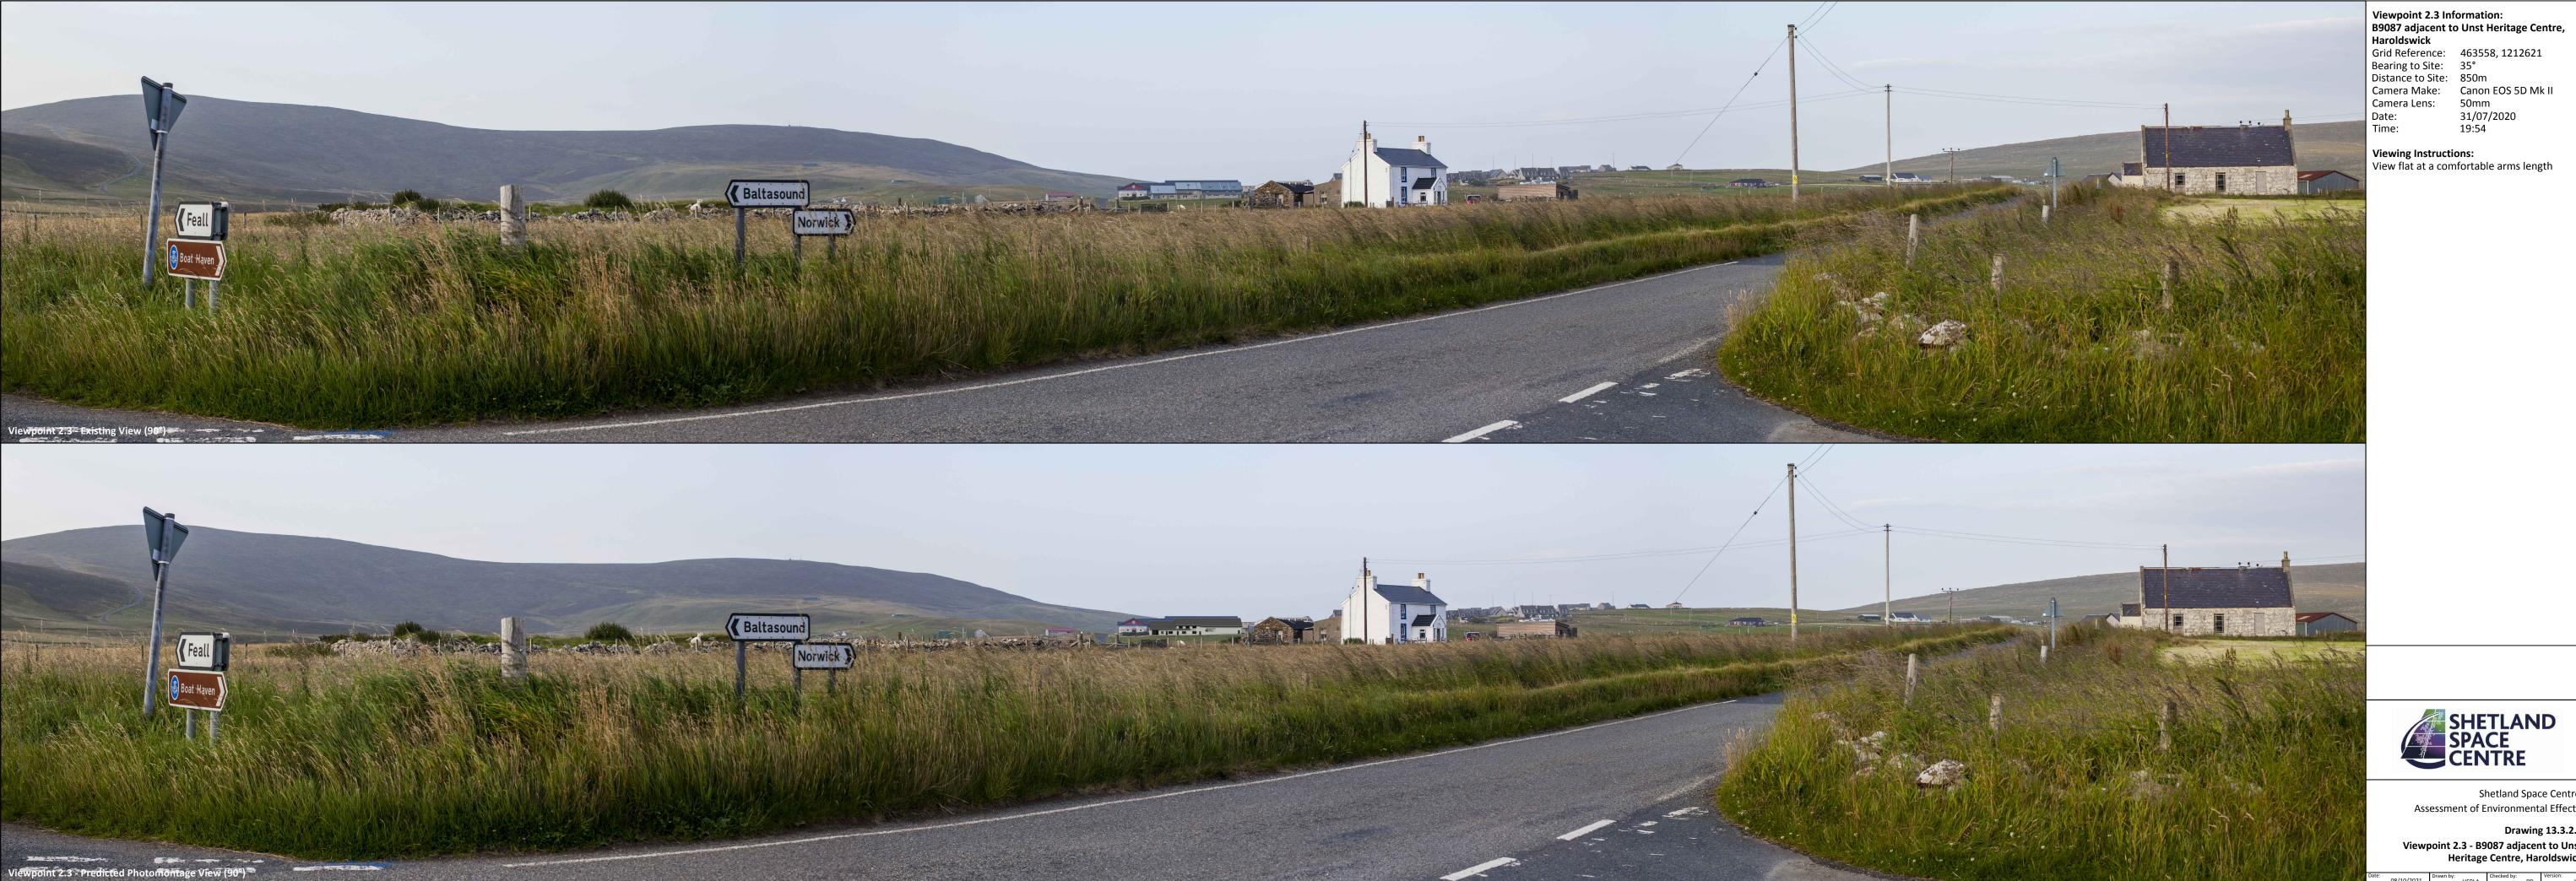

# Chapter 13 Drawing 13.3.2.3 Viewpoint 2.3 – B9087 near Heritage Centre, Haroldswick

31/07/2020 19:54

Viewing Instructions:
View flat at a comfortable arms length

Shetland Space Centre Assessment of Environmental Effects

**Drawing 13.3.2.3** Viewpoint 2.3 - B9087 adjacent to Unst Heritage Centre, Haroldswick

Chapter 13 Drawing 13.3.2.4 Viewpoint 2.4 – Minor Road Houlanbrindy

27/07/2020 12:23

**Viewing Instructions:** 

View flat at a comfortable arms length