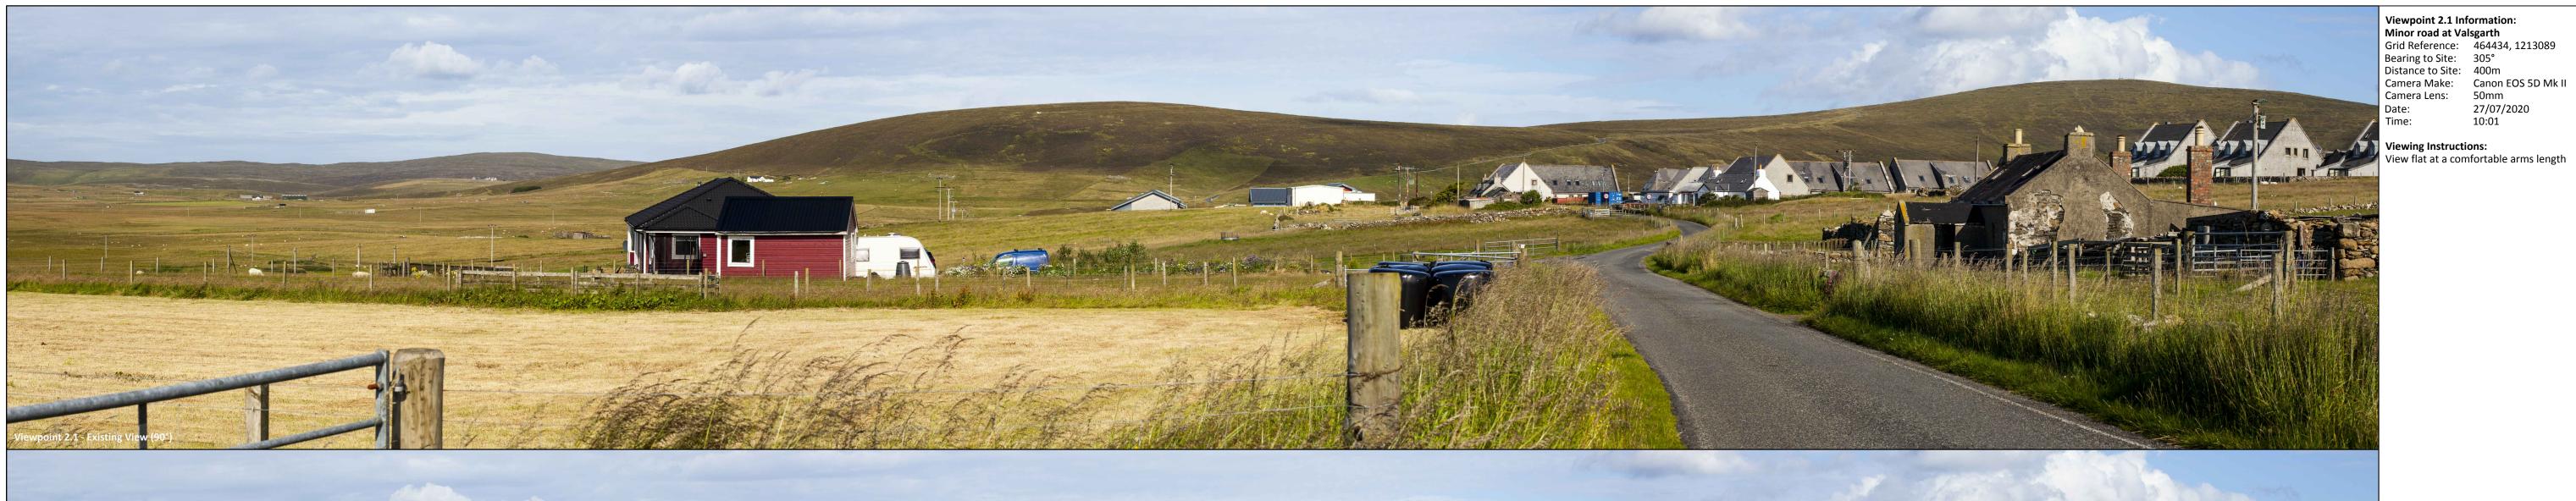

### Chapter 13 Drawing 13.3.2.1 Viewpoint 2.1 – Minor Road at Valsgarth

Viewing Instructions:
View flat at a comfortable arms length

Shetland Space Centre

Assessment of Environmental Effects

**Drawing 13.3.2.1** 