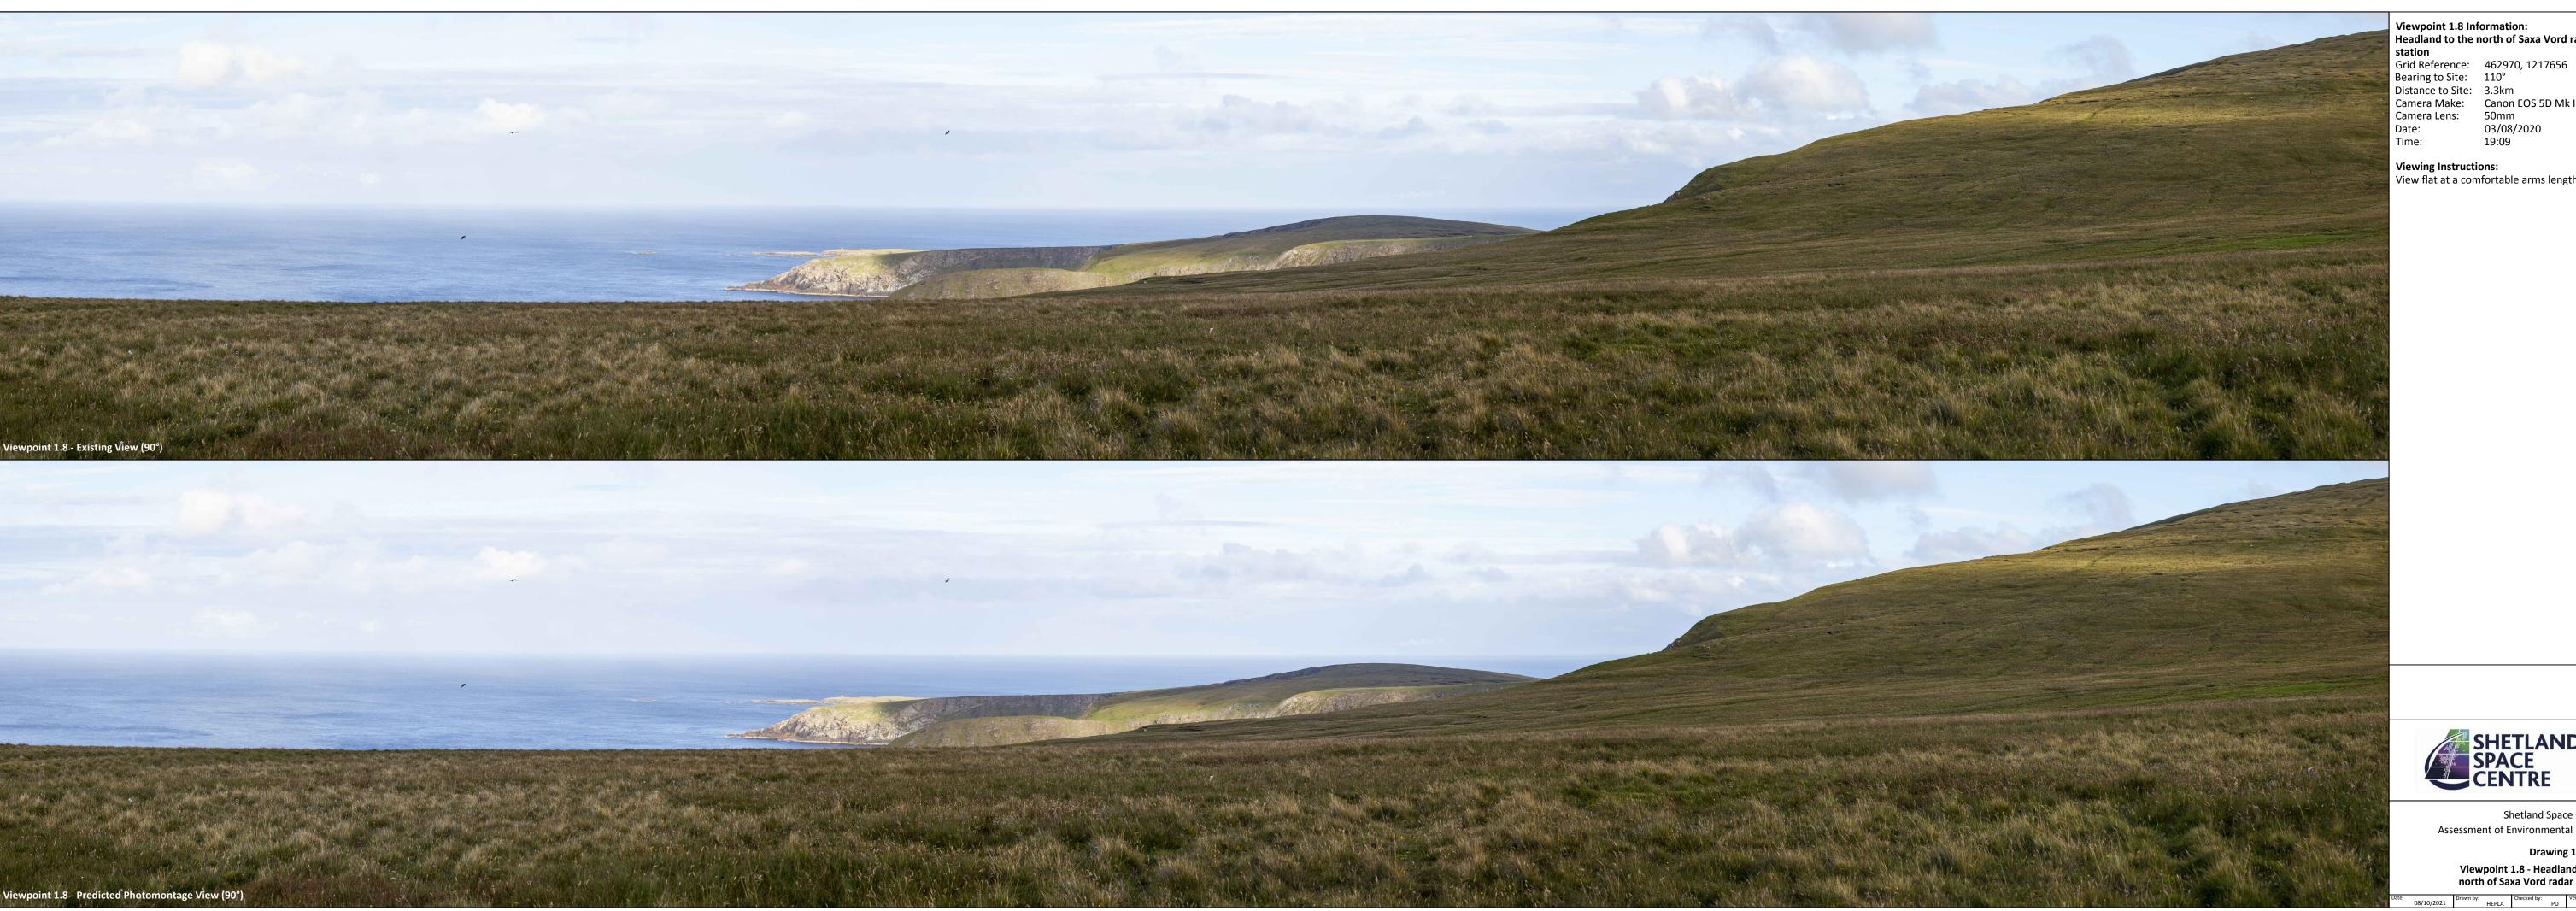

## Chapter 13 Drawing 13.3.1.8 Viewpoint 1.8 – Headland North of Saxa Vord Radar Station

Viewpoint 1.8 Information: Headland to the north of Saxa Vord radar

Distance to Site: 3.3km
Camera Make: Canon EOS 5D Mk II
Camera Lens: 50mm

03/08/2020 19:09

Viewing Instructions:

View flat at a comfortable arms length

SHETLAND SPACE CENTRE

Shetland Space Centre Assessment of Environmental Effects

**Drawing 13.3.1.8** 

Viewpoint 1.8 - Headland to the north of Saxa Vord radar station