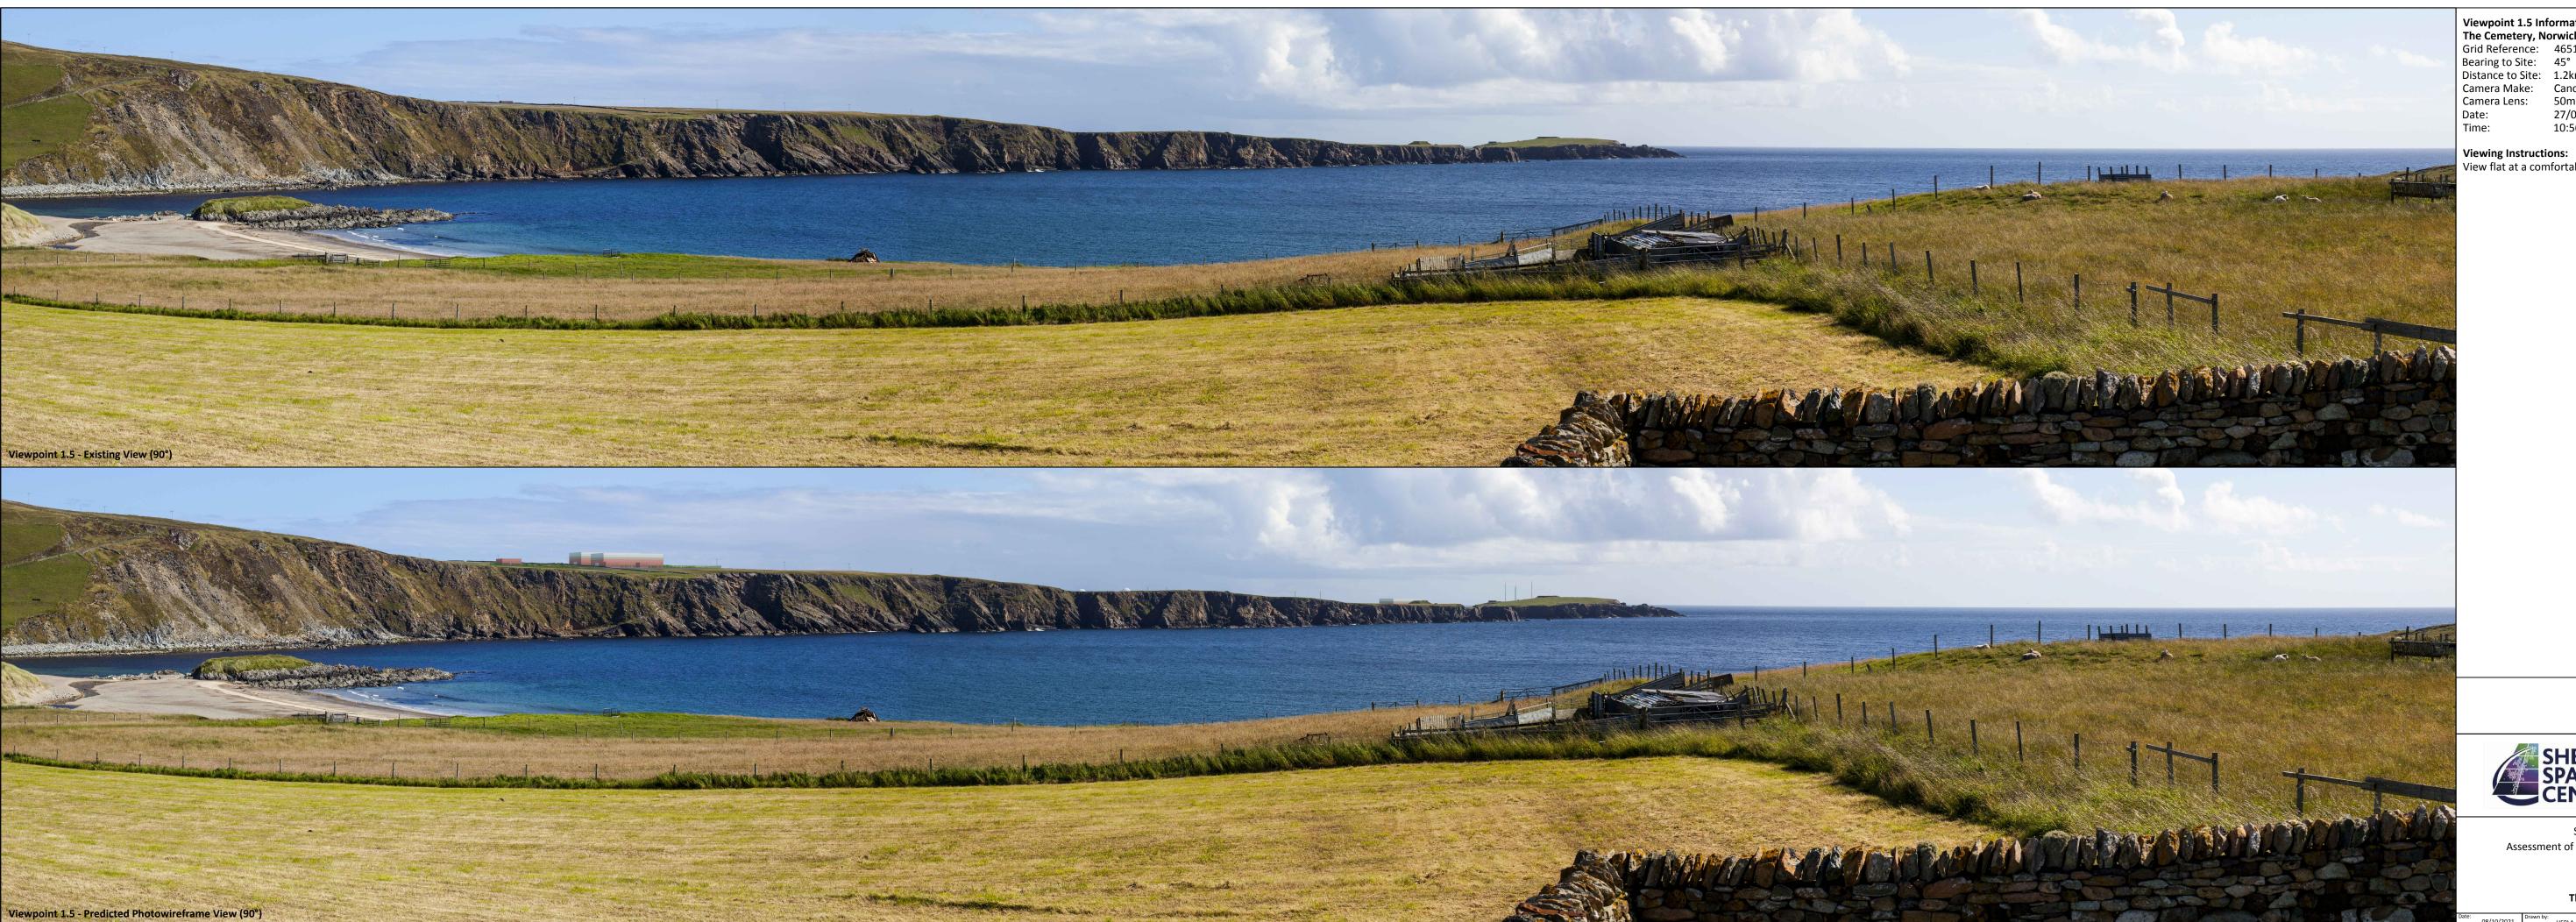

## **Chapter 13 Drawing 13.3.1.5 Viewpoint 1.5 – The Cemetery, Norwick**

**Viewpoint 1.5 Information:** The Cemetery, Norwick

Grid Reference: 465188, 1214128

Distance to Site: 1.2km

Camera Make: Canon EOS 5D Mk II Camera Lens: 50mm 27/07/2020

10:56

Viewing Instructions:

View flat at a comfortable arms length

Shetland Space Centre

Assessment of Environmental Effects

**Drawing 13.3.1.5** Viewpoint 1.5 The Cemetery, Norwick