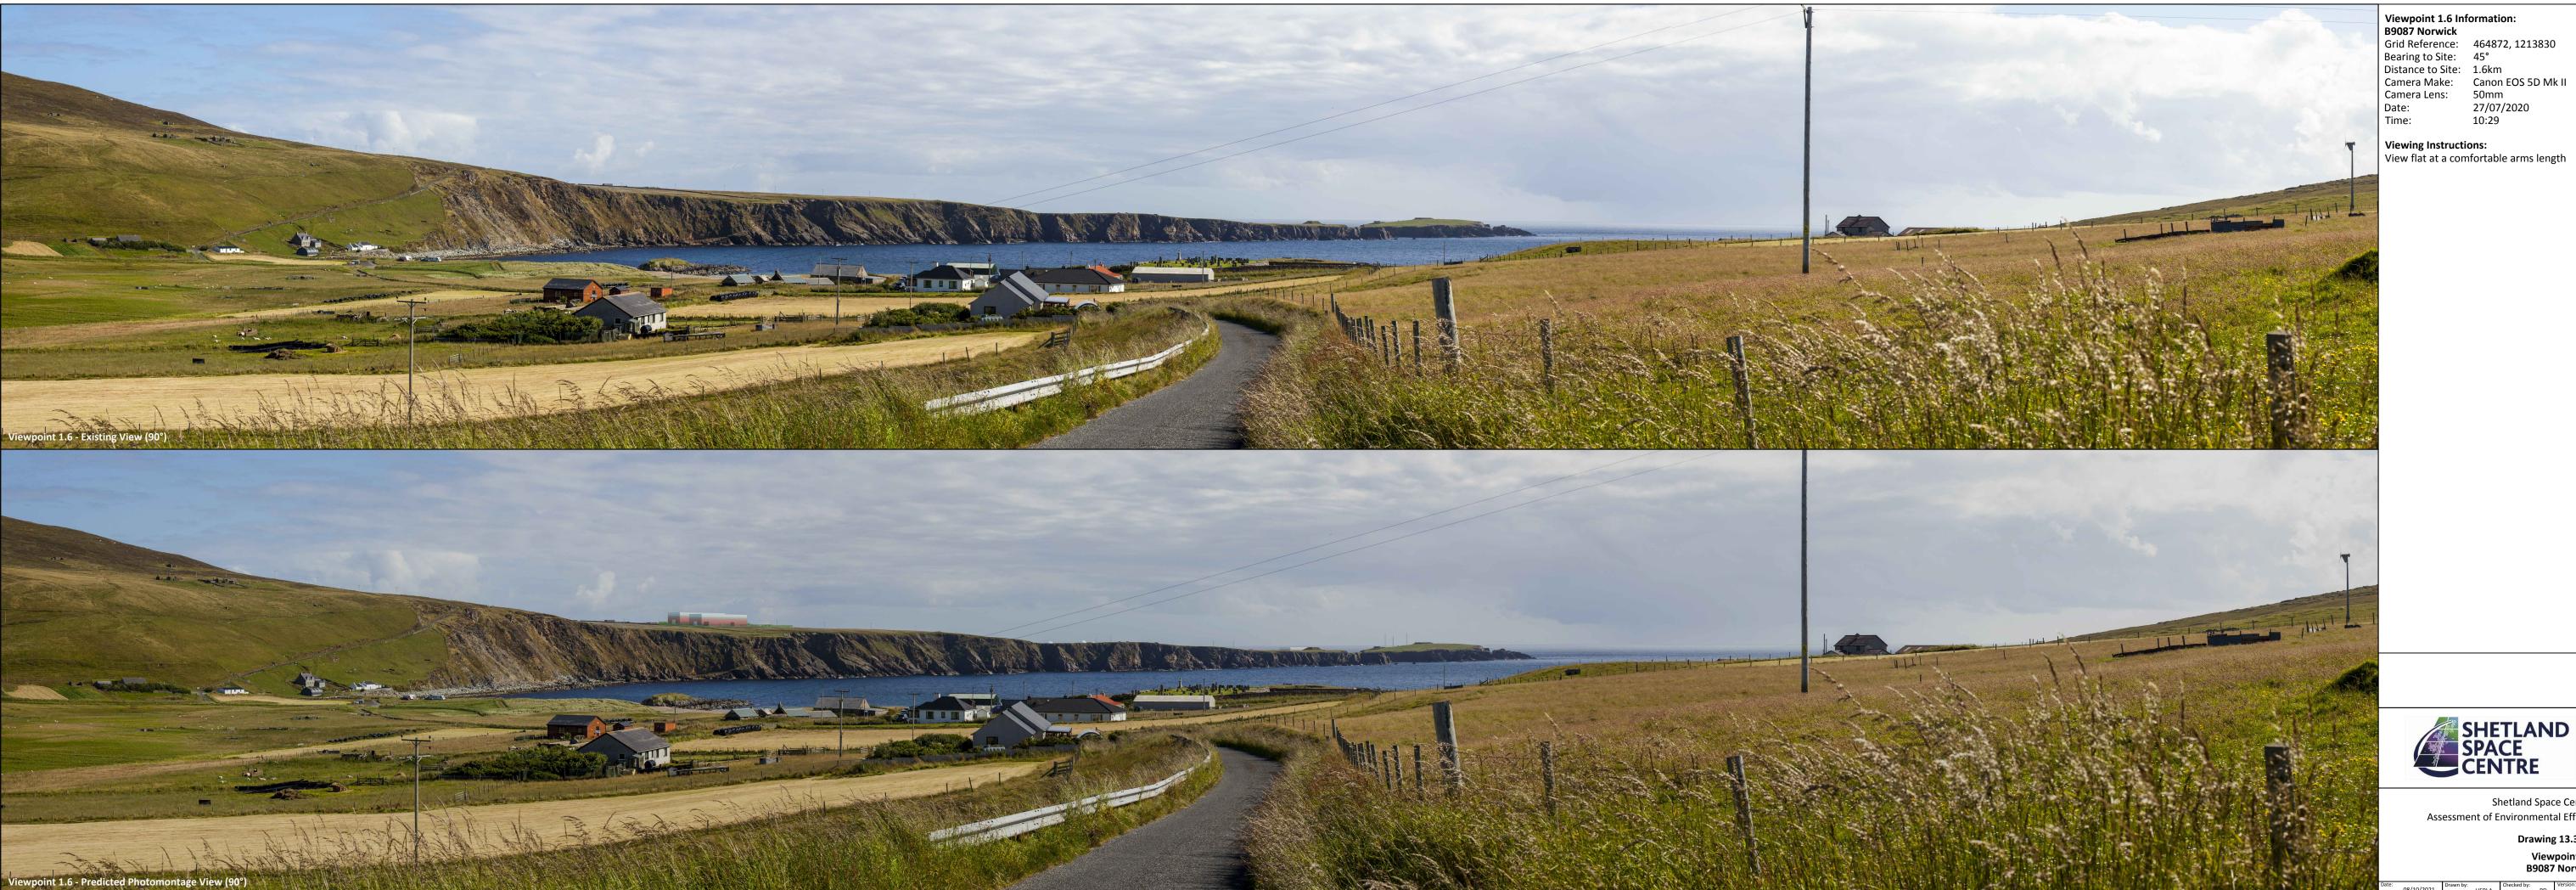

## Chapter 13 Drawing 13.3.1.6 Viewpoint 1.6 – B9087 Norwick

Viewpoint 1.6 Information: B9087 Norwick

Grid Reference: 464872, 1213830

27/07/2020

10:29

Viewing Instructions:

View flat at a comfortable arms length

**Shetland Space Centre** 

Assessment of Environmental Effects

**Drawing 13.3.1.6** Viewpoint 1.6 **B9087 Norwick** 