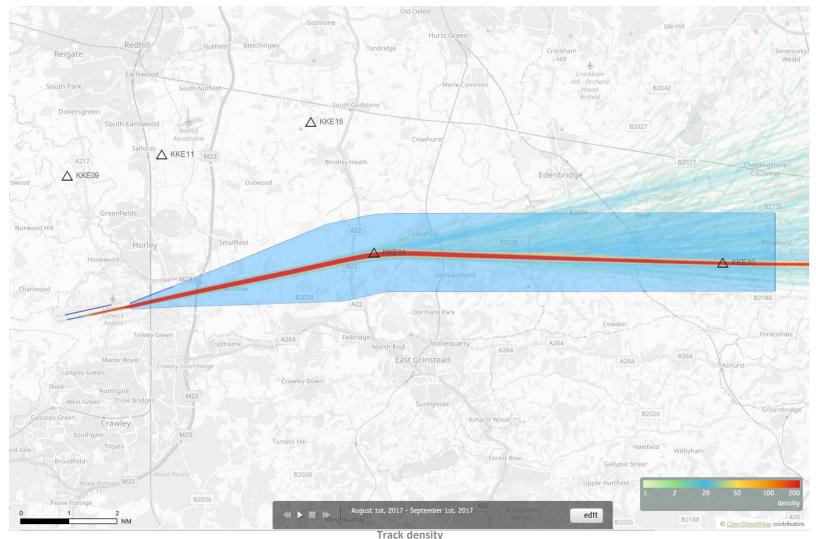

## 08CLN Departures 1<sup>st</sup> – 31<sup>st</sup> August 2017 854 Aircraft – Showing RNAV1 Departures Only

Each track is drawn as a line which has a width of just a few pixels and each pixel on the screen counts how often a 'track line' comes across this pixel when drawing all the tracks.

When all the tracks have been drawn, each pixel decides upon its colour based on the number of times a 'track line' has come across that pixel. The conversion from "count" to "colour" is guided by the numbers and colours given in the current Palette.

Counts in between are mapped to colours in between. If 100 were orange and 200 where red, then 150 would be coloured some orangy red.