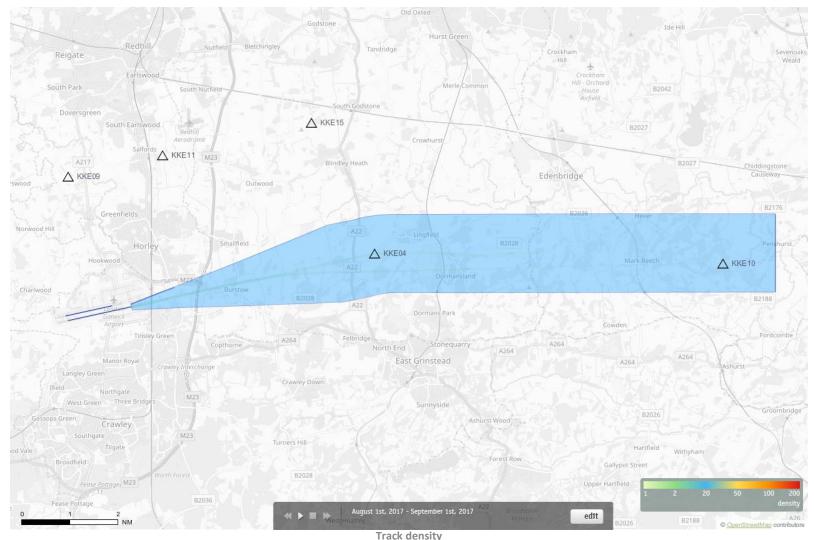

## 08CLN Departures 1<sup>st</sup> – 31<sup>st</sup> August 2017 11 Aircraft – Showing CONVENTIONAL Departures Only

Each track is drawn as a line which has a width of just a few pixels and each pixel on the screen counts how often a 'track line' comes across this pixel when drawing all the tracks.

When all the tracks have been drawn, each pixel decides upon its colour based on the number of times a 'track line' has come across that pixel. The conversion from "count" to "colour" is guided by the numbers and colours given in the current Palette.

Counts in between are mapped to colours in between. If 100 were orange and 200 where red, then 150 would be coloured some orangy red.