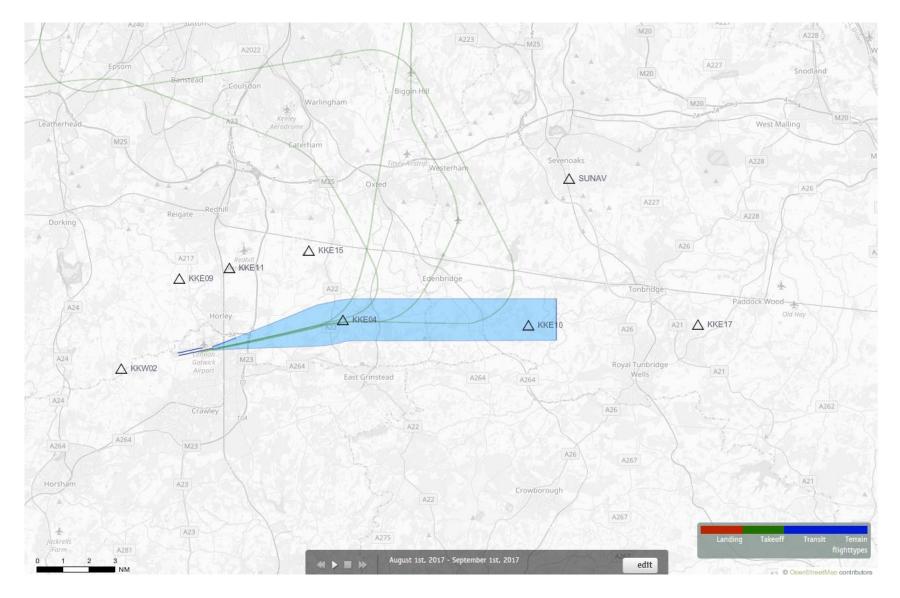

# 08CLACTON Route 5

Breakdown of SID Usage Post RNAV1 - Amendment

# 08CLN Departures 1<sup>st</sup> – 31<sup>st</sup> August 2017 11 Aircraft on Conventional SIDs