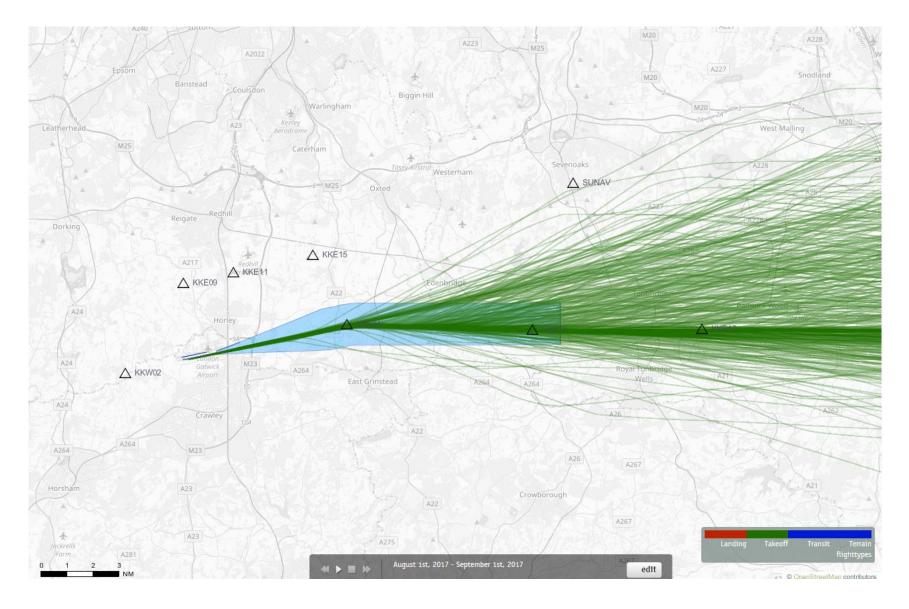

## 08CLN Departures 1<sup>st</sup> – 31<sup>st</sup> August 2017 574 Aircraft on ODVIK2Z – RNAV1 ONLY

# 08CLN Departures 1<sup>st</sup> – 31<sup>st</sup> August 2017 574 Aircraft on ODVIK2Z – RNAV1 ONLY