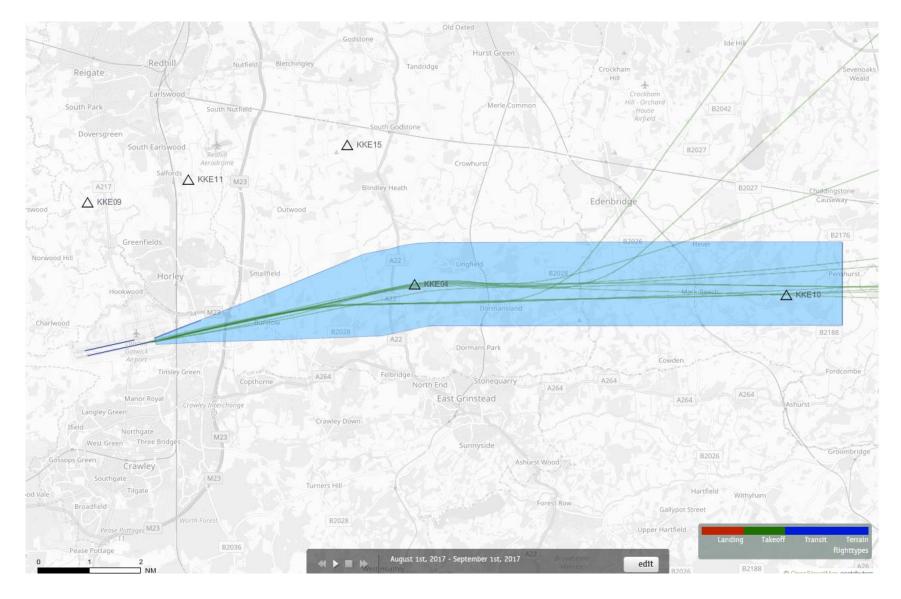

# 08CLN Departures 1<sup>st</sup> – 31<sup>st</sup> August 2017 11 Aircraft on Conventional SIDs