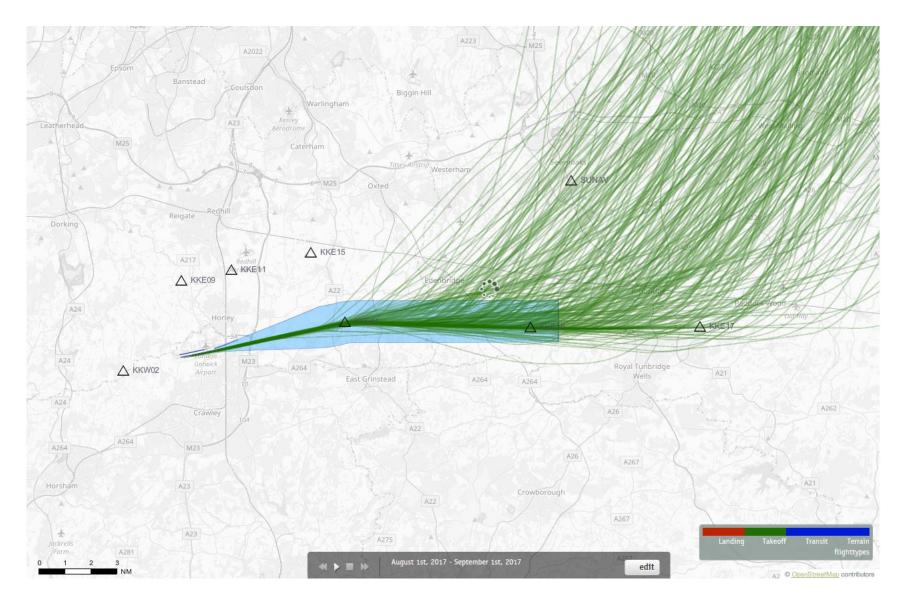

## 08CLN Departures 1<sup>st</sup> – 31<sup>st</sup> August 2017 276 Aircraft on CLN2Z – RNAV1 ONLY

# 08CLN Departures 1<sup>st</sup> – 31<sup>st</sup> August 2017 276 Aircraft on CLN2Z – RNAV1 ONLY