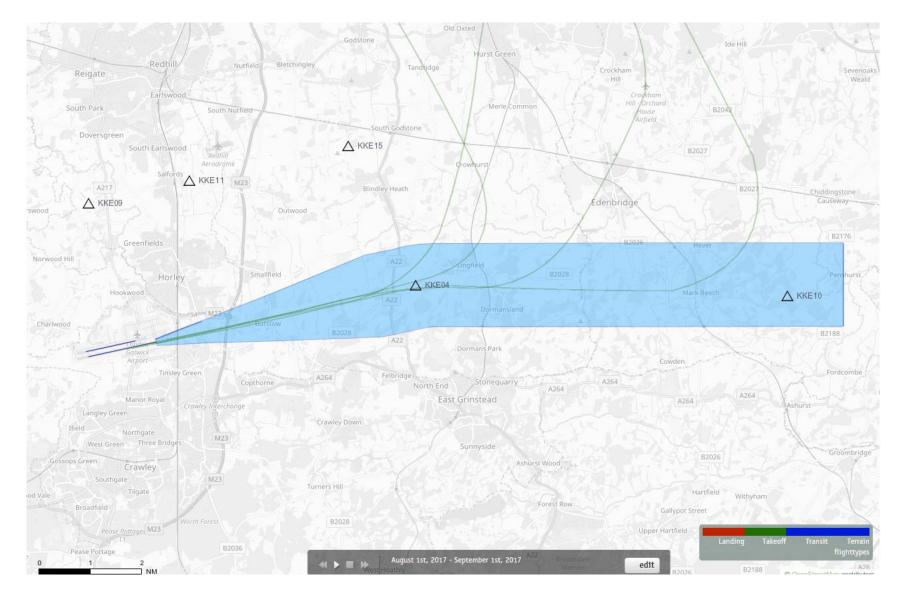

## 08CLN Departures 1<sup>st</sup> – 31<sup>st</sup> August 2017 4 Aircraft on BIG2Z – RNAV1 ONLY