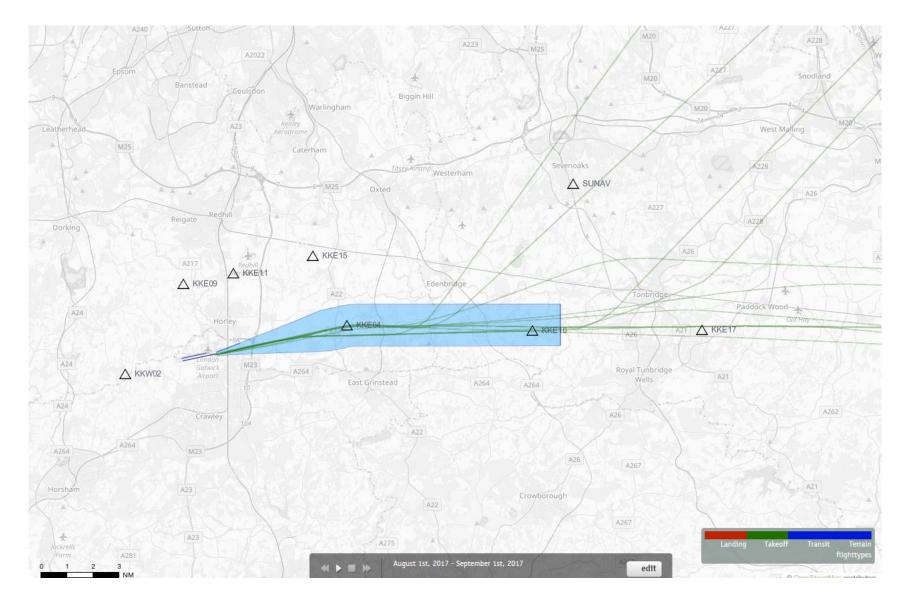

## 08CLN Departures 1<sup>st</sup> – 31<sup>st</sup> August 2017 4 Aircraft on BIG2Z – RNAV1 ONLY