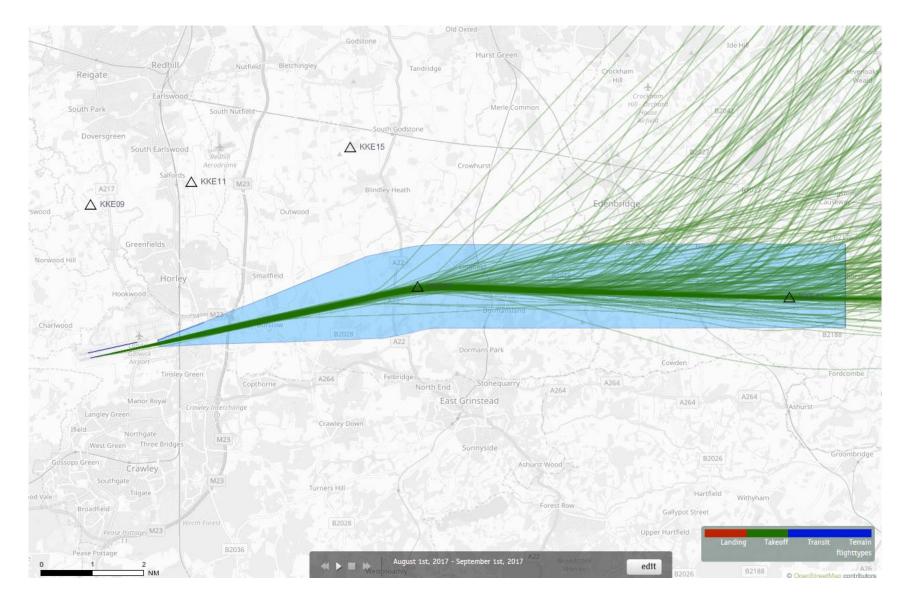

# 08CLN Departures 1<sup>st</sup> – 31<sup>st</sup> August 2017 276 Aircraft on CLN2Z – RNAV1 ONLY