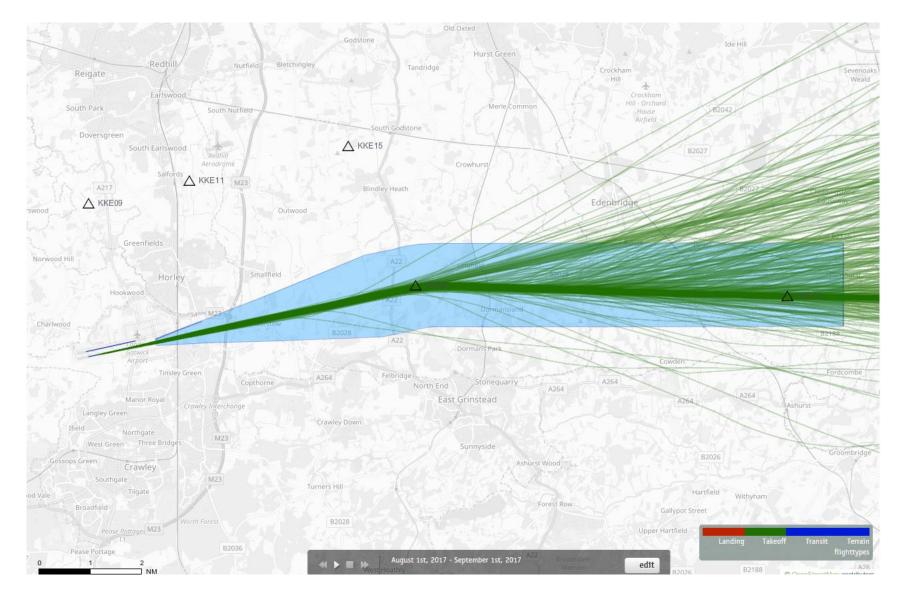

# 08CLN Departures 1<sup>st</sup> – 31<sup>st</sup> August 2017 574 Aircraft on ODVIK2Z – RNAV1 ONLY