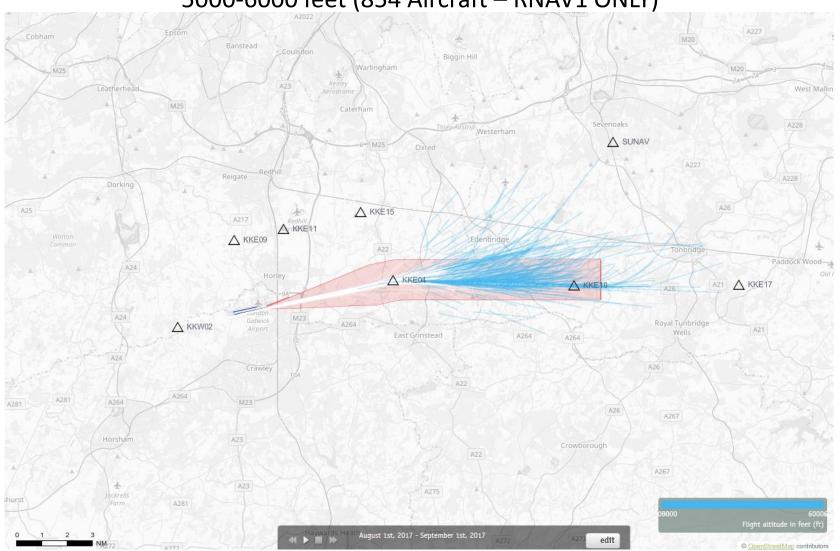

Blue plots show the points at which an aircraft was between 5000 and 6000ft altitude.

Blue plots show the points at which an aircraft was between 5000 and 6000ft altitude.

Blue plots show the points at which an aircraft was between 5000 and 6000ft altitude.