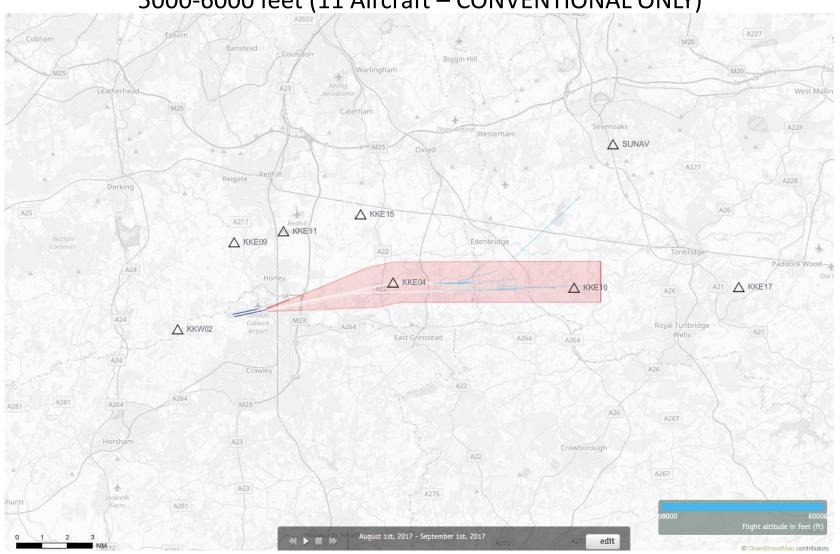

# 08CLACTON Route 5

Altitude Bands

5000-6000ft

Post RNAV1 - Amendment

Blue plots show the points at which an aircraft was between 5000 and 6000ft altitude.

Blue plots show the points at which an aircraft was between 5000 and 6000ft altitude.

Blue plots show the points at which an aircraft was between 5000 and 6000ft altitude.

Blue plots show the points at which an aircraft was between 5000 and 6000ft altitude.

Blue plots show the points at which an aircraft was between 5000 and 6000ft altitude.