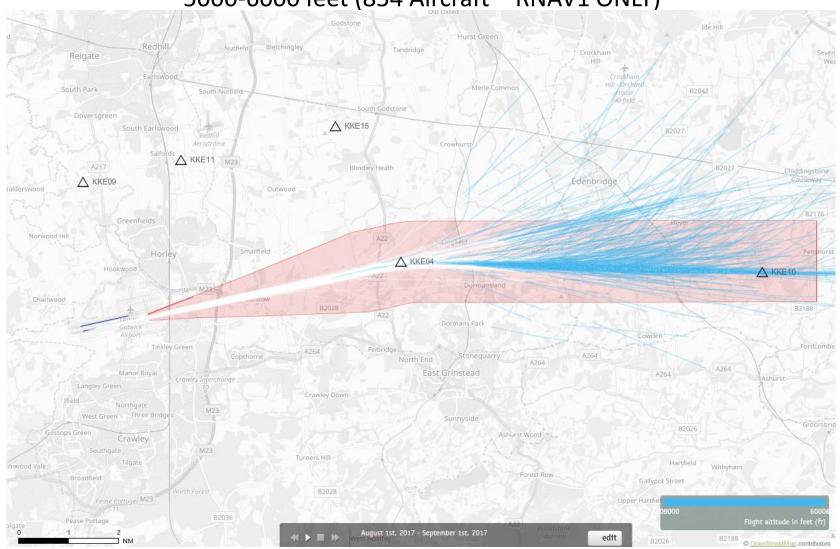

Blue plots show the points at which an aircraft was between 5000 and 6000ft altitude.

Blue plots show the points at which an aircraft was between 5000 and 6000ft altitude.

Blue plots show the points at which an aircraft was between 5000 and 6000ft altitude.