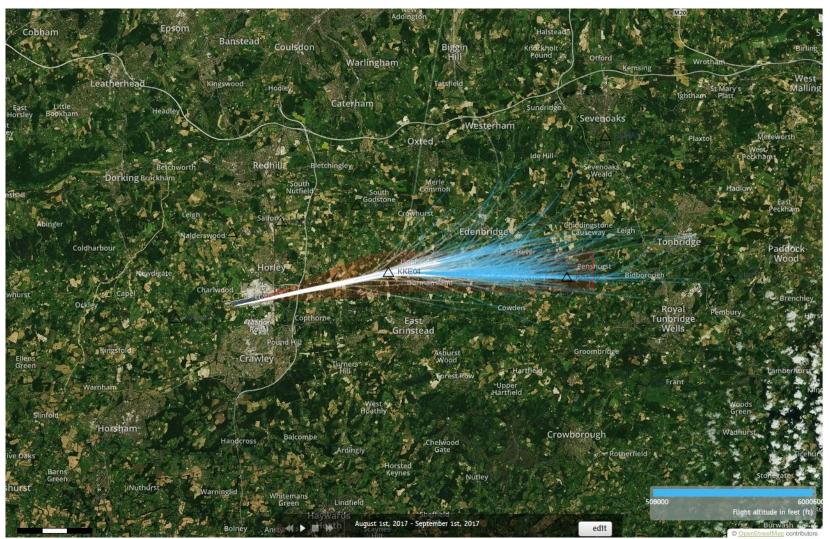

Blue plots show the points at which an aircraft was between 5000 and 6000ft altitude.

Blue plots show the points at which an aircraft was between 5000 and 6000ft altitude.

Blue plots show the points at which an aircraft was between 5000 and 6000ft altitude.