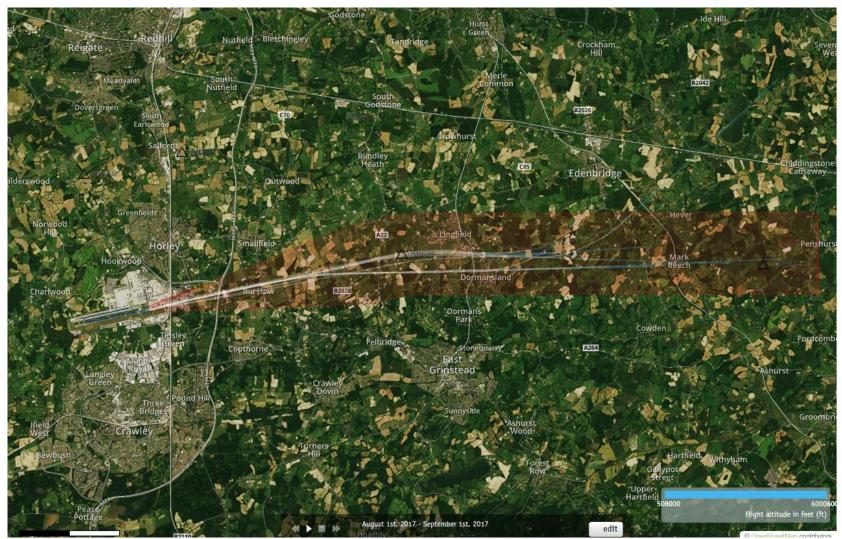

# 08CLACTON Route 5

Altitude Bands

5000-6000ft

Post RNAV1 - Amendment

Blue plots show the points at which an aircraft was between 5000 and 6000ft altitude.

Blue plots show the points at which an aircraft was between 5000 and 6000ft altitude.