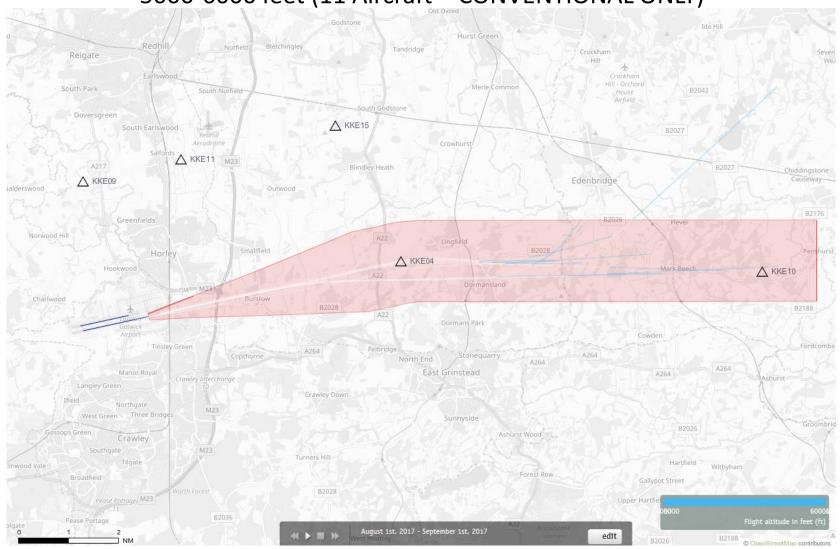

# 08CLACTON Route 5

Altitude Bands

5000-6000ft

Post RNAV1 - Amendment

Blue plots show the points at which an aircraft was between 5000 and 6000ft altitude.

Blue plots show the points at which an aircraft was between 5000 and 6000ft altitude.

Blue plots show the points at which an aircraft was between 5000 and 6000ft altitude.

Blue plots show the points at which an aircraft was between 5000 and 6000ft altitude.

Blue plots show the points at which an aircraft was between 5000 and 6000ft altitude.