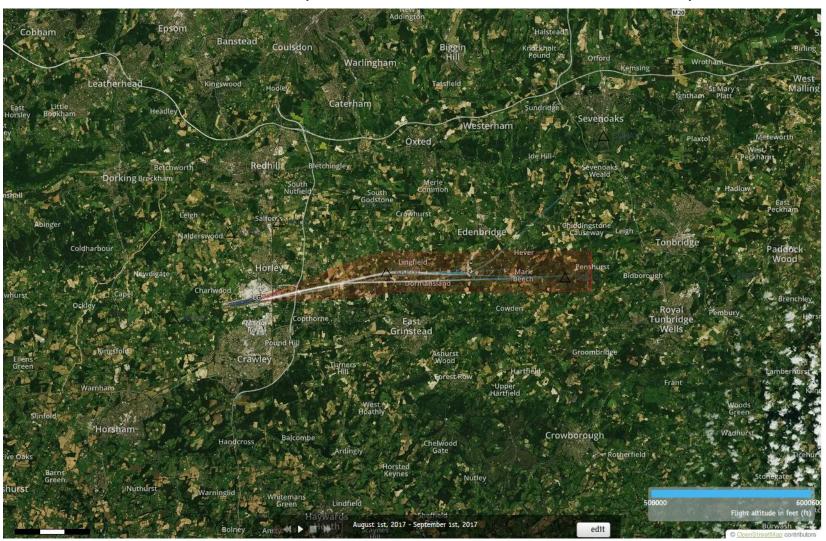

Blue plots show the points at which an aircraft was between 5000 and 6000ft altitude.

Blue plots show the points at which an aircraft was between 5000 and 6000ft altitude.

Blue plots show the points at which an aircraft was between 5000 and 6000ft altitude.