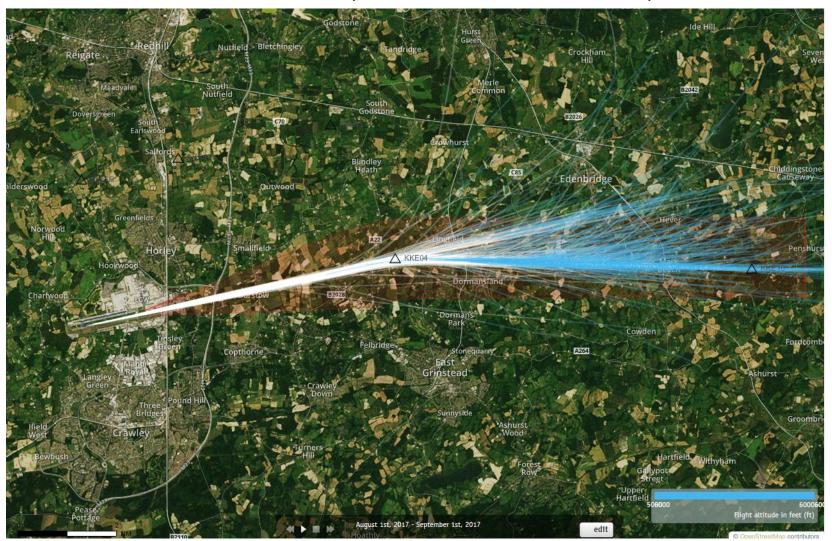

Blue plots show the points at which an aircraft was between 5000 and 6000ft altitude.

Blue plots show the points at which an aircraft was between 5000 and 6000ft altitude.

Blue plots show the points at which an aircraft was between 5000 and 6000ft altitude.