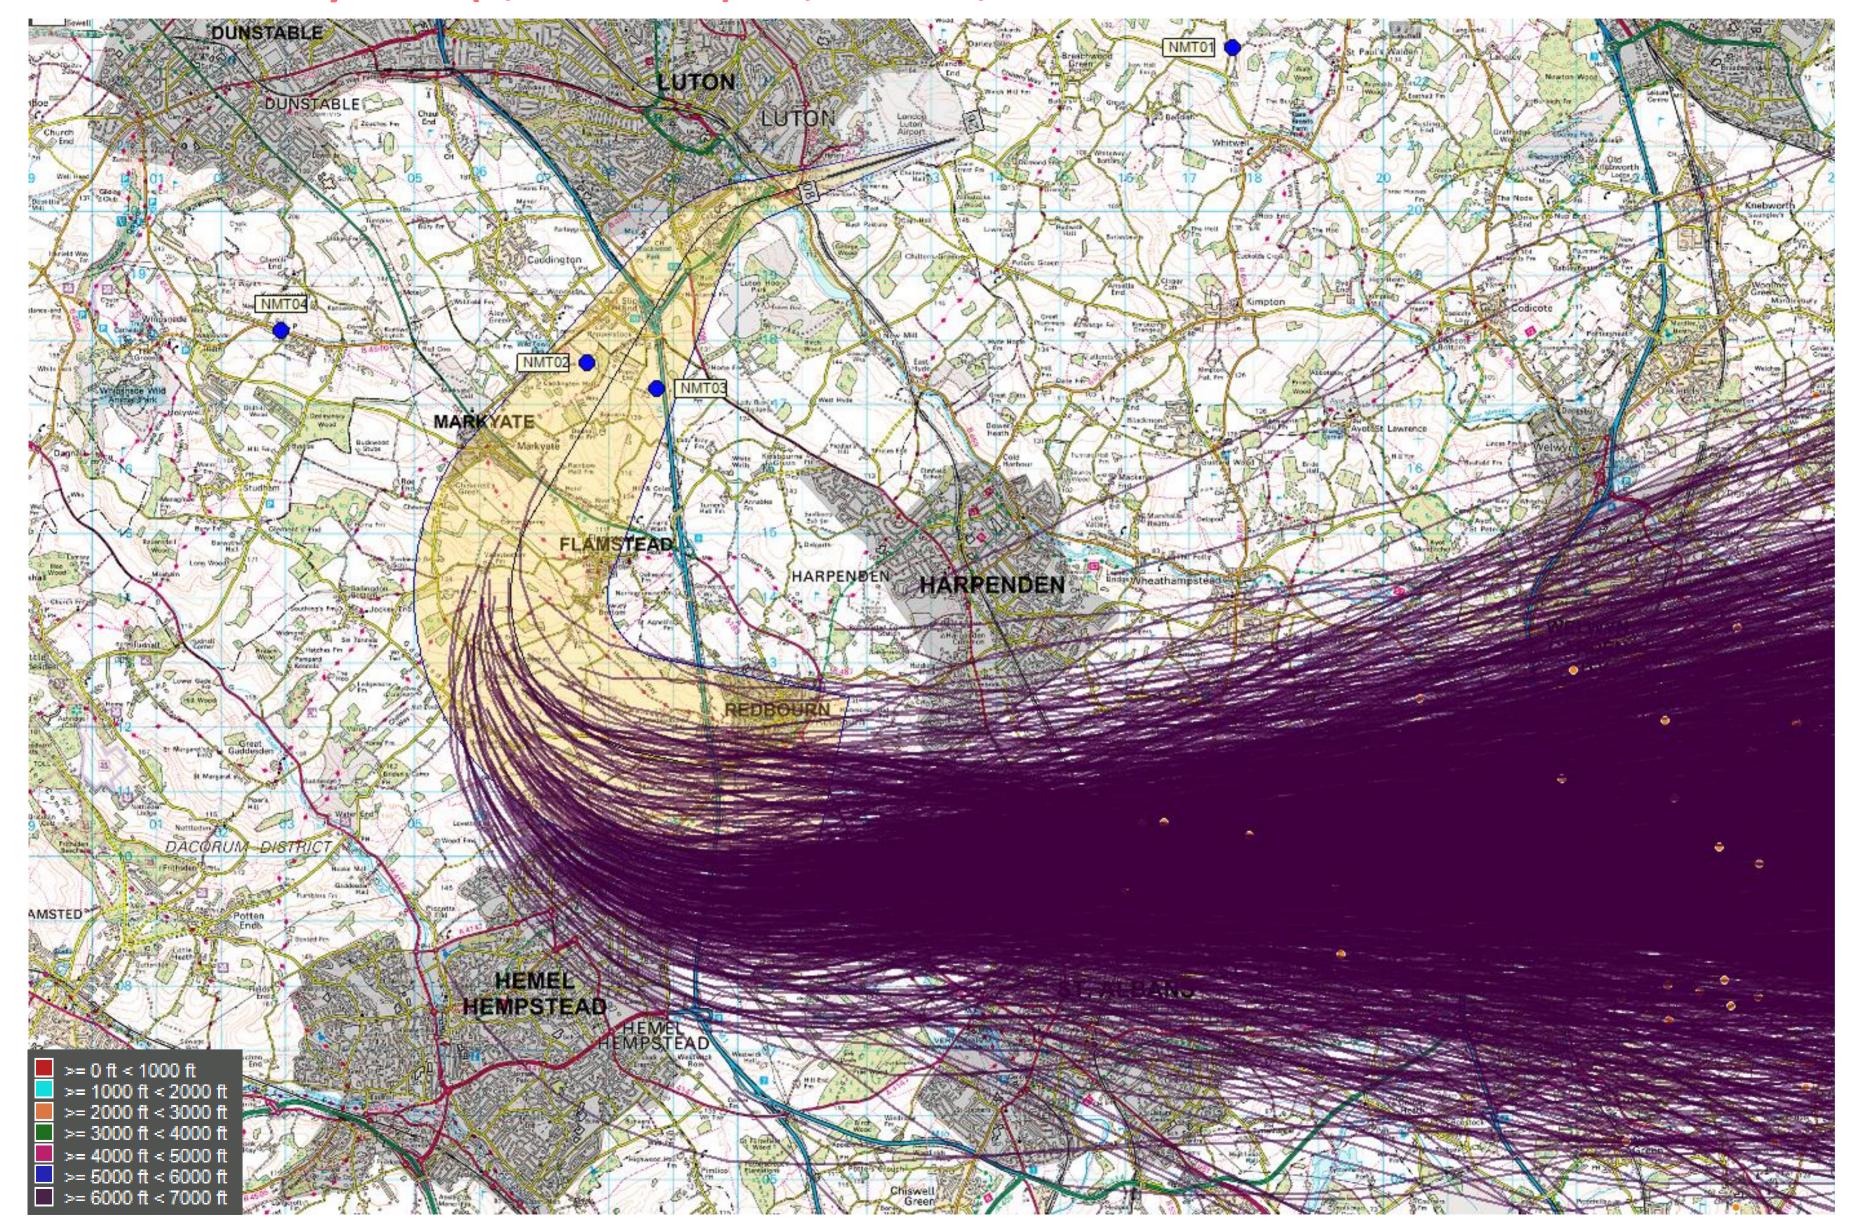

# 2. Track dispersion plots for aircraft up to 7,000 for one month comparison (Jul 2015/Aug 2017)

### 26 Conv SID July 2015 (2,482 tracks) - 3,000 to 4,000ft

Project

28 March 2018

Versio

Page

© Crown Copyright. All rights reserved. London Luton Airport, O.S. Licence Number 0000650804