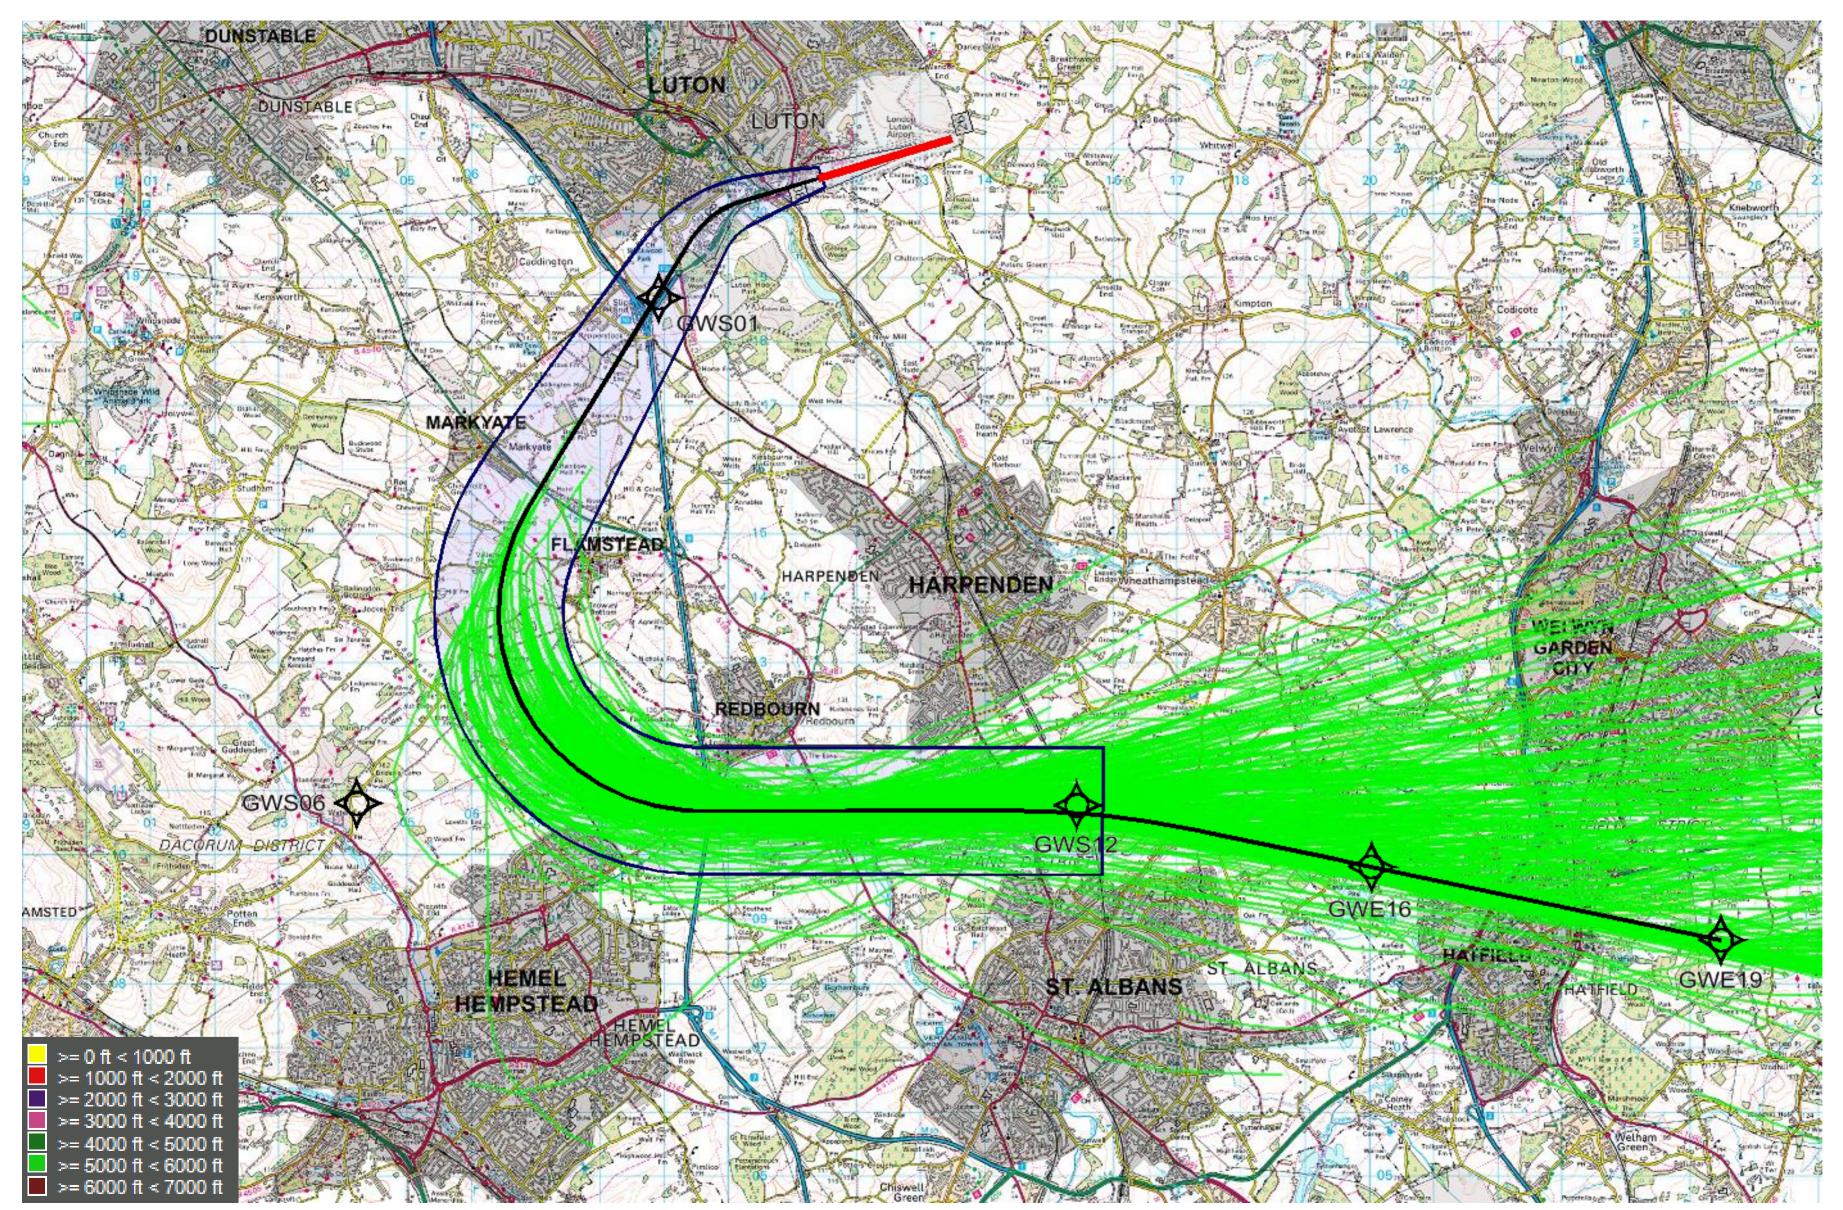

# 2. Track dispersion plots for aircraft up to 7,000 for one month comparison (Jul 2015/Aug 2017)

# 26 Conv SID July 2015 (2,482 tracks) - 5,000 to 6,000ft

Projec

28 March 2018

Versio

Page