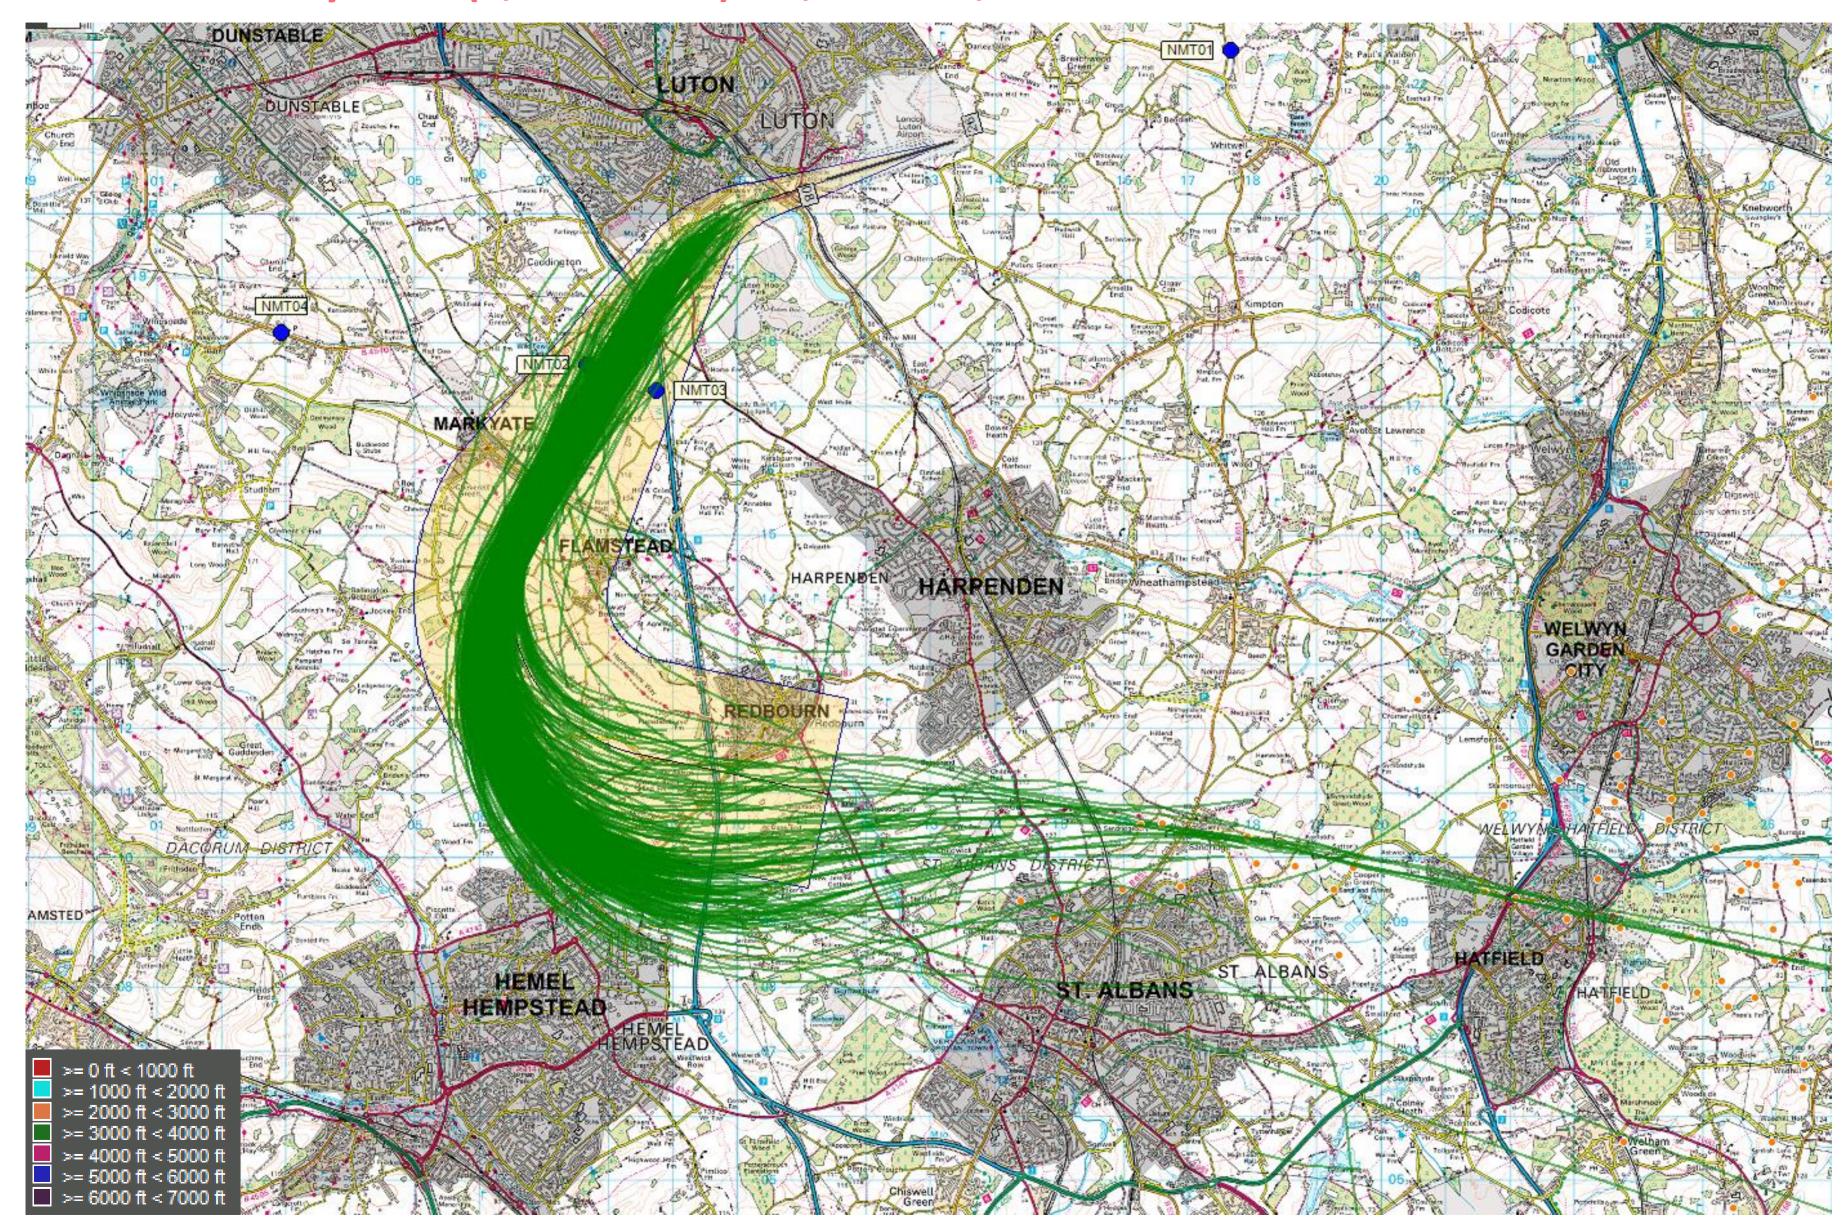

### 26 Conv SID July 2015 (2,482 tracks) - 3,000 to 4,000ft

Project

28 March 2018

Versio

Page

© Crown Copyright. All rights reserved. London Luton Airport, O.S. Licence Number 0000650804