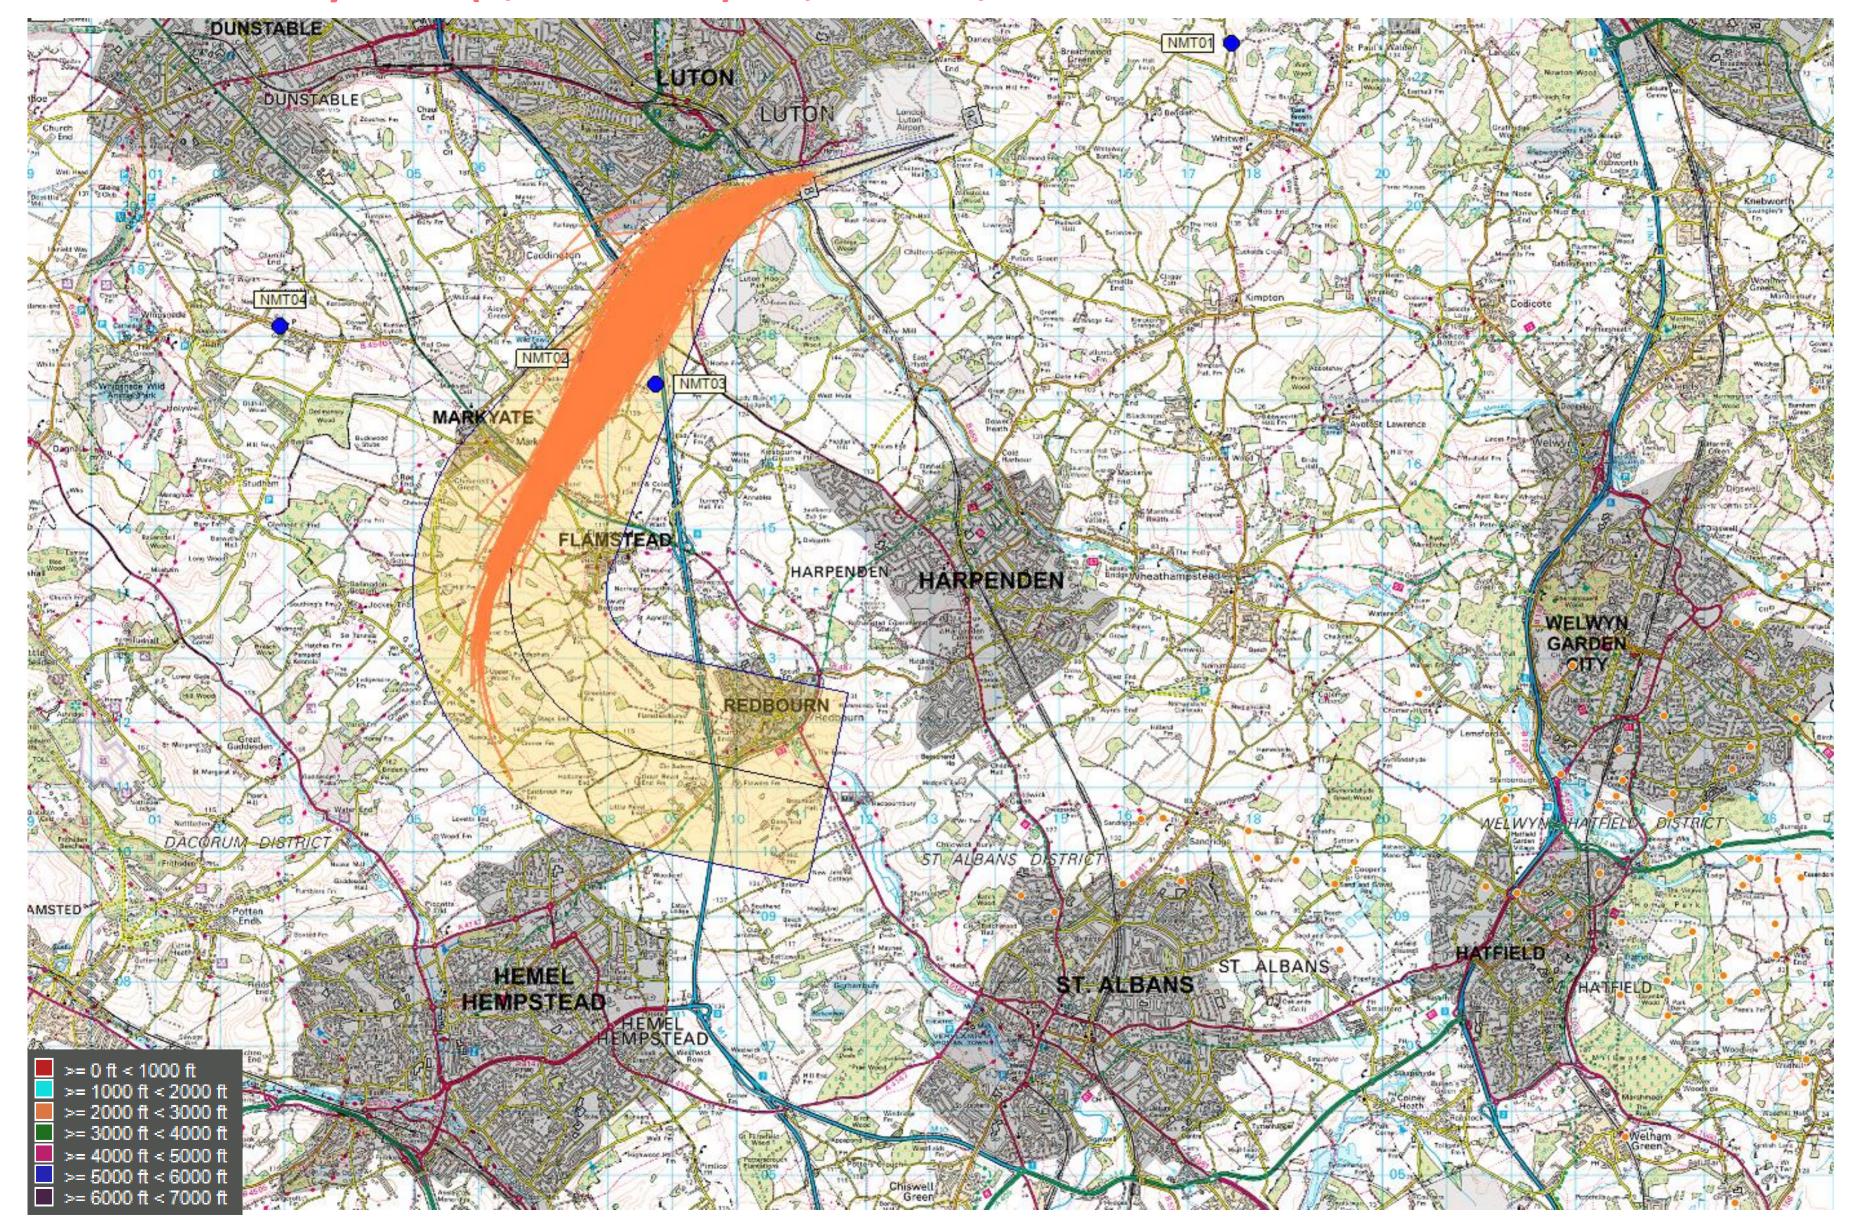

### 26 Conv SID July 2015 (2,482 tracks) - 2,000 to 3,000ft

Project

28 March 2018

Versio

Page

© Crown Copyright. All rights reserved. London Luton Airport, O.S. Licence Number 0000650804