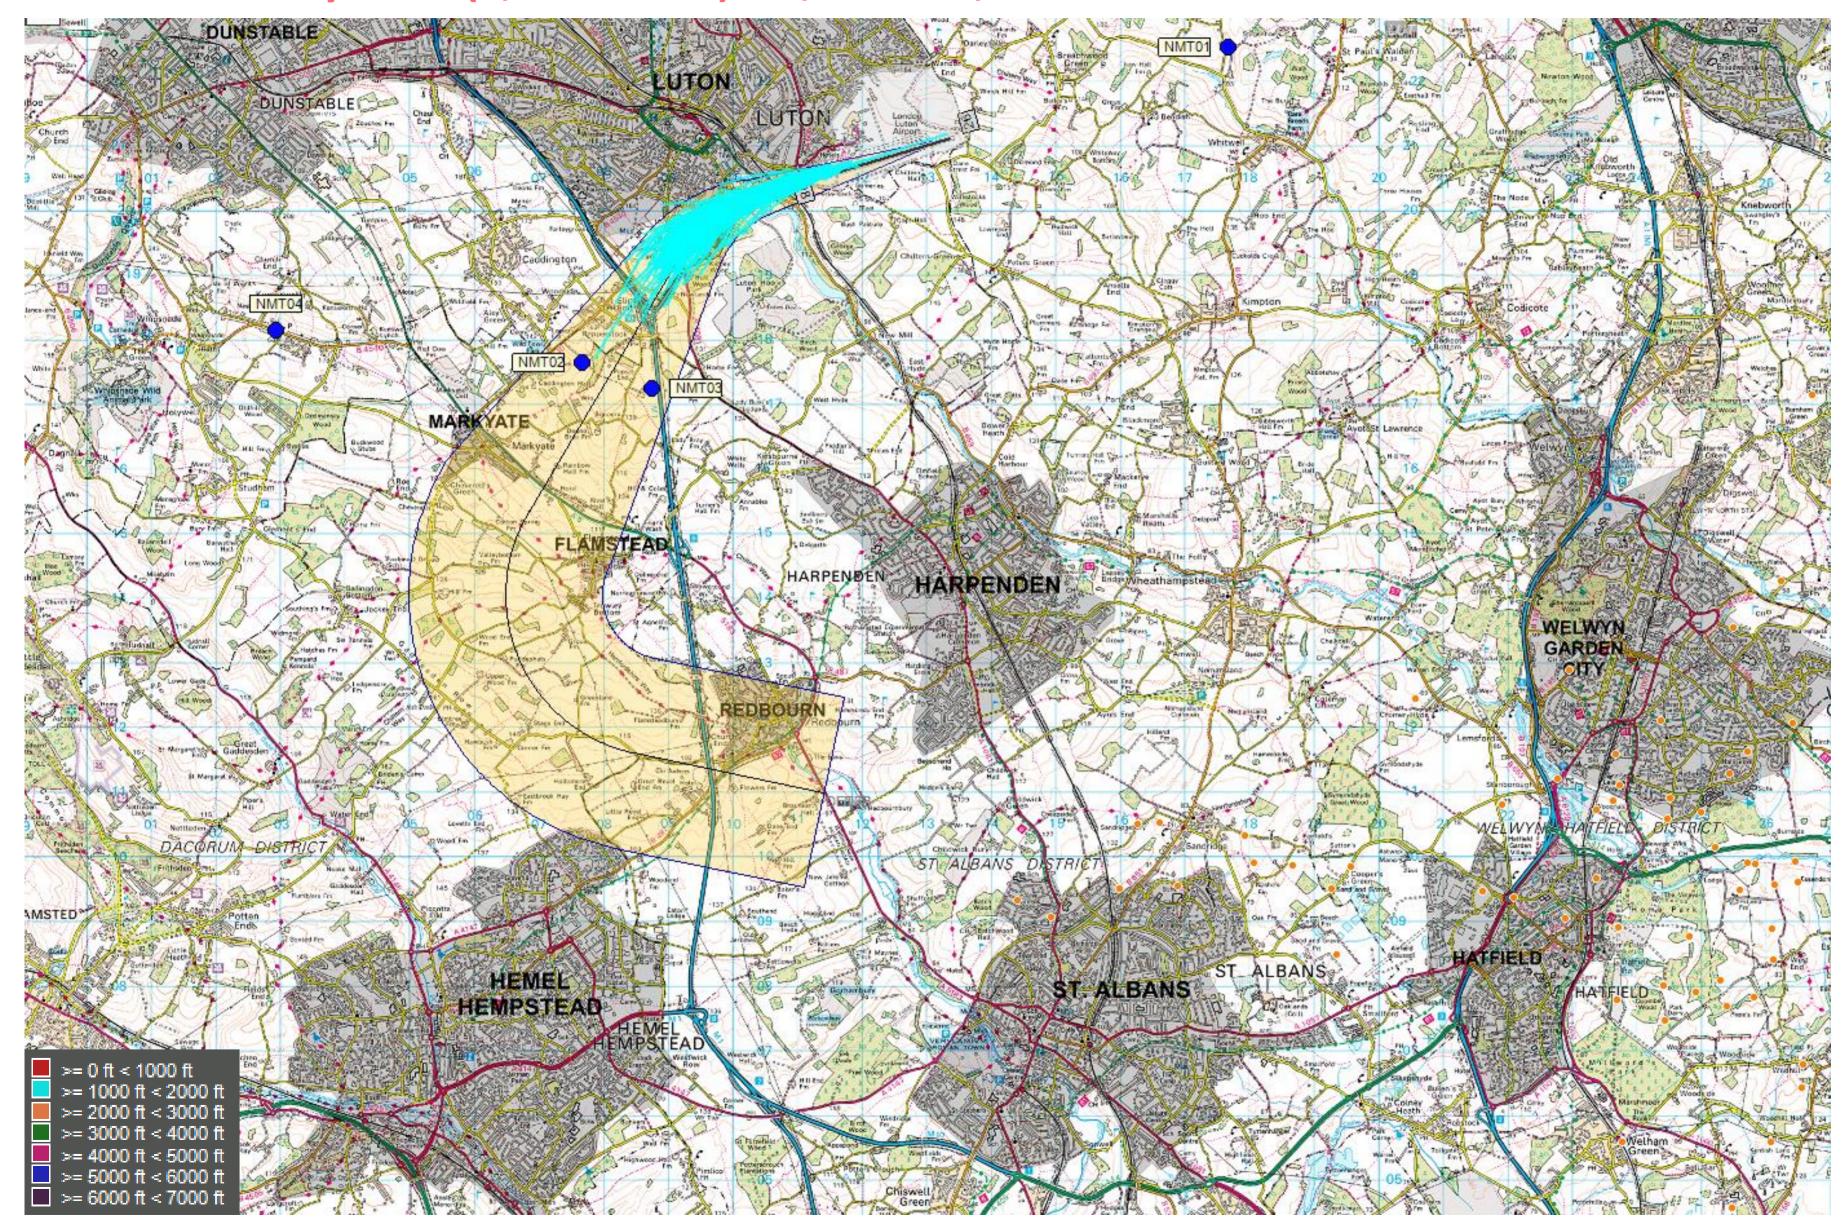

# 2. Track dispersion plots for aircraft up to 7,000 for one month comparison (Jul 2015/Aug 2017)

### 26 Conv SID July 2015 (2,482 tracks) – up to 1,000ft

Project

28 March 2018

Versio

© Crown Copyright. All rights reserved. London Luton Airport, O.S. Licence Number 0000650804