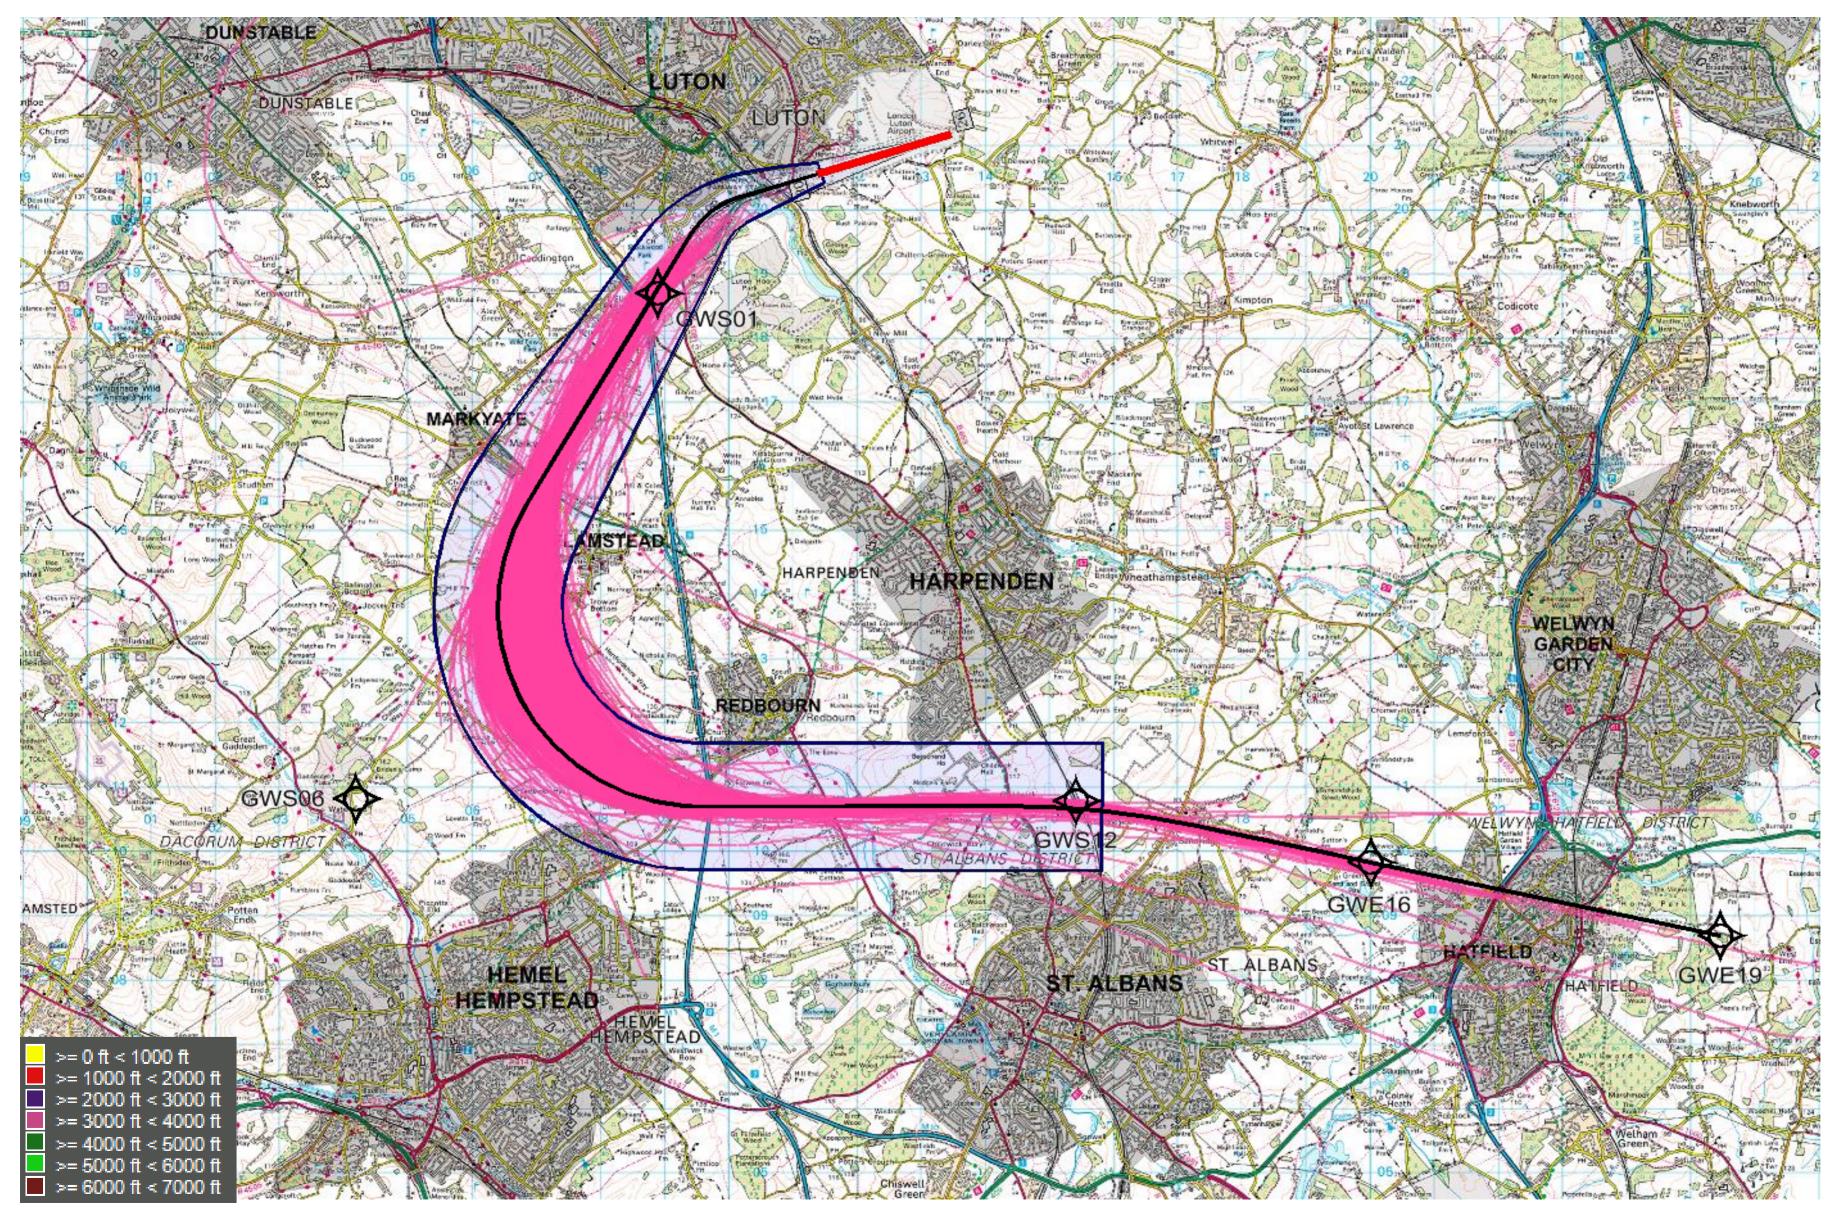

### 26 Conv SID July 2015 (2,482 tracks) - 3,000 to 4,000ft

Project

28 March 2018

Versio

Page

© Crown Copyright. All rights reserved. London Luton Airport, O.S. Licence Number 0000650804