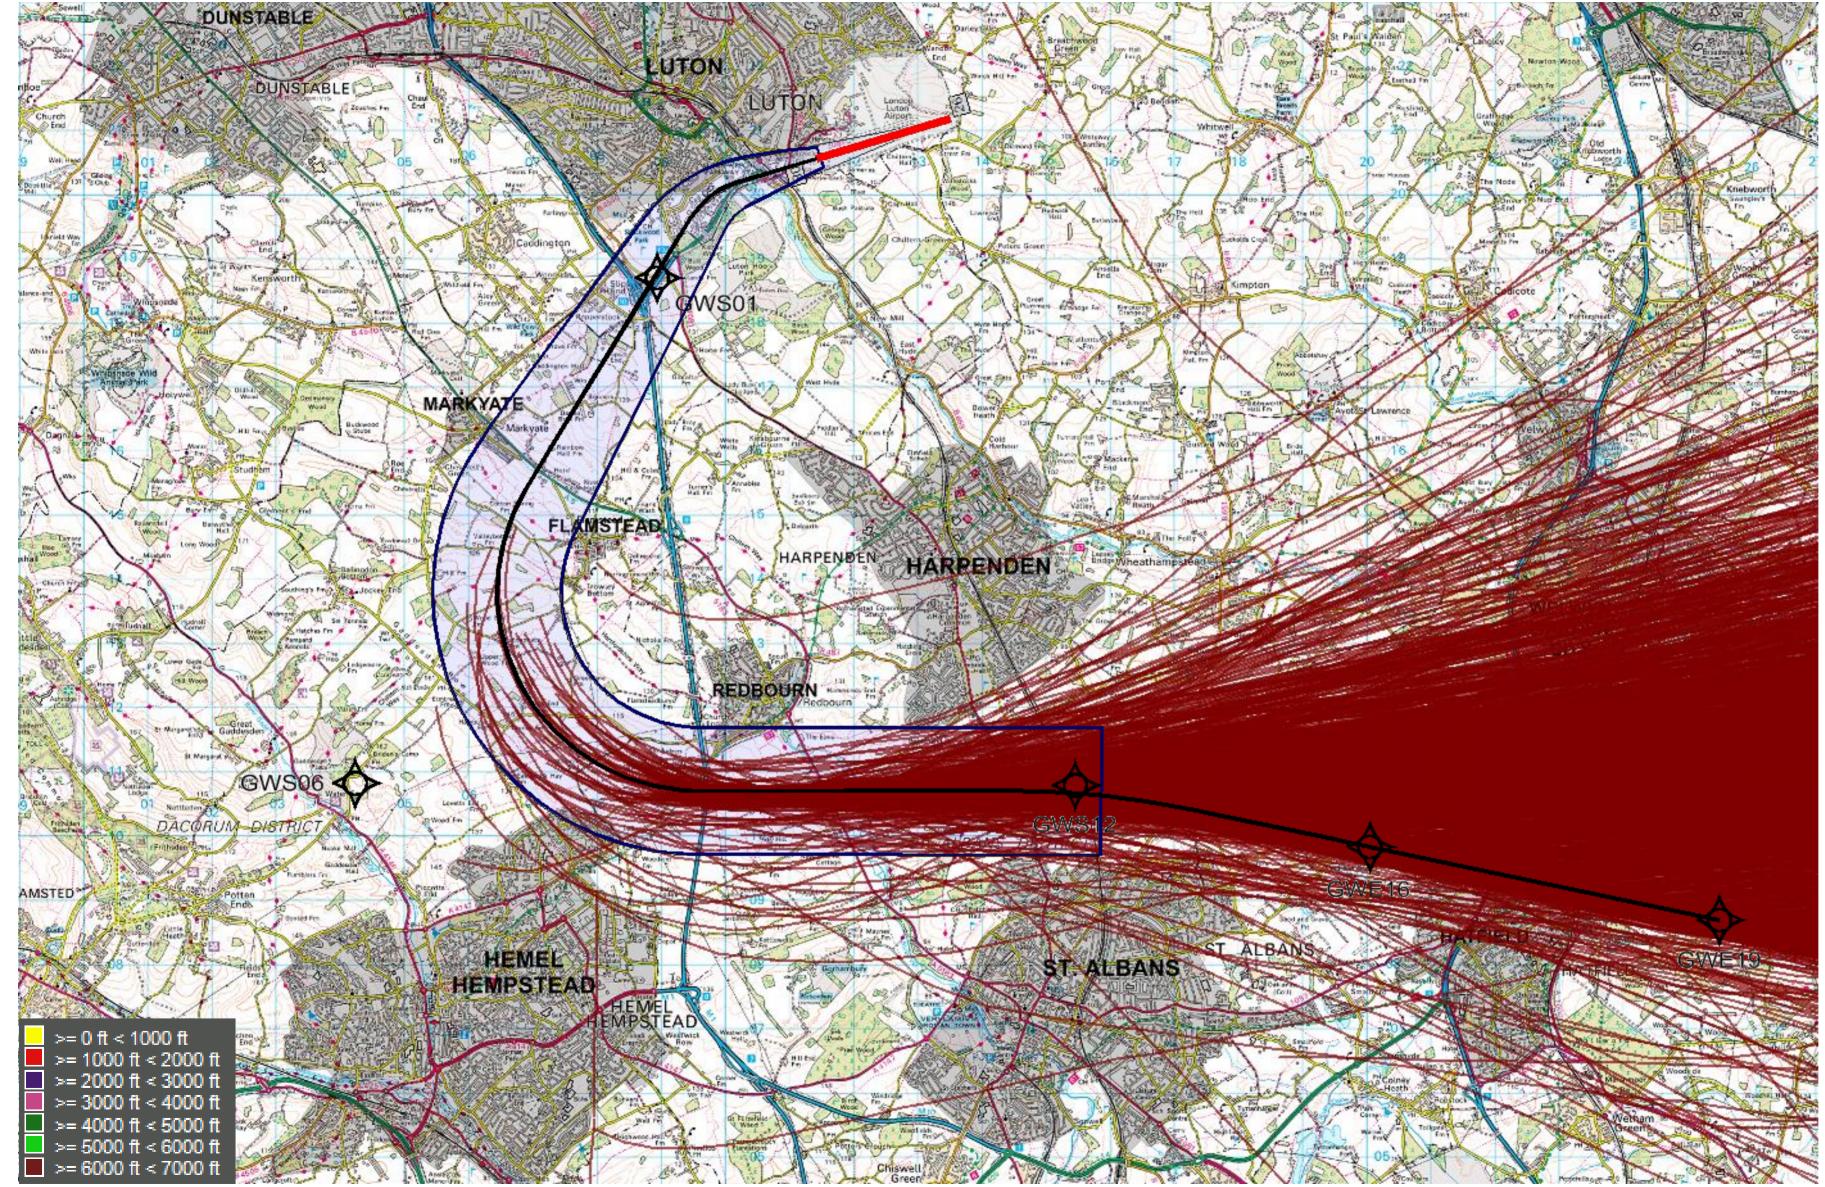

# 2. Track dispersion plots for aircraft up to 7,000 for one month comparison (Jul 2015/Aug 2017)

# 26 Conv SID July 2015 (2,482 tracks) - 6,000 to 7,000ft

Projec

28 March 2018

Versio

Page

© Crown Copyright. All rights reserved. London Luton Airport, O.S. Licence Number 0000650804

© Crown Copyright. All rights reserved. London Luton Airport, O.S. Licence Number 0000650804