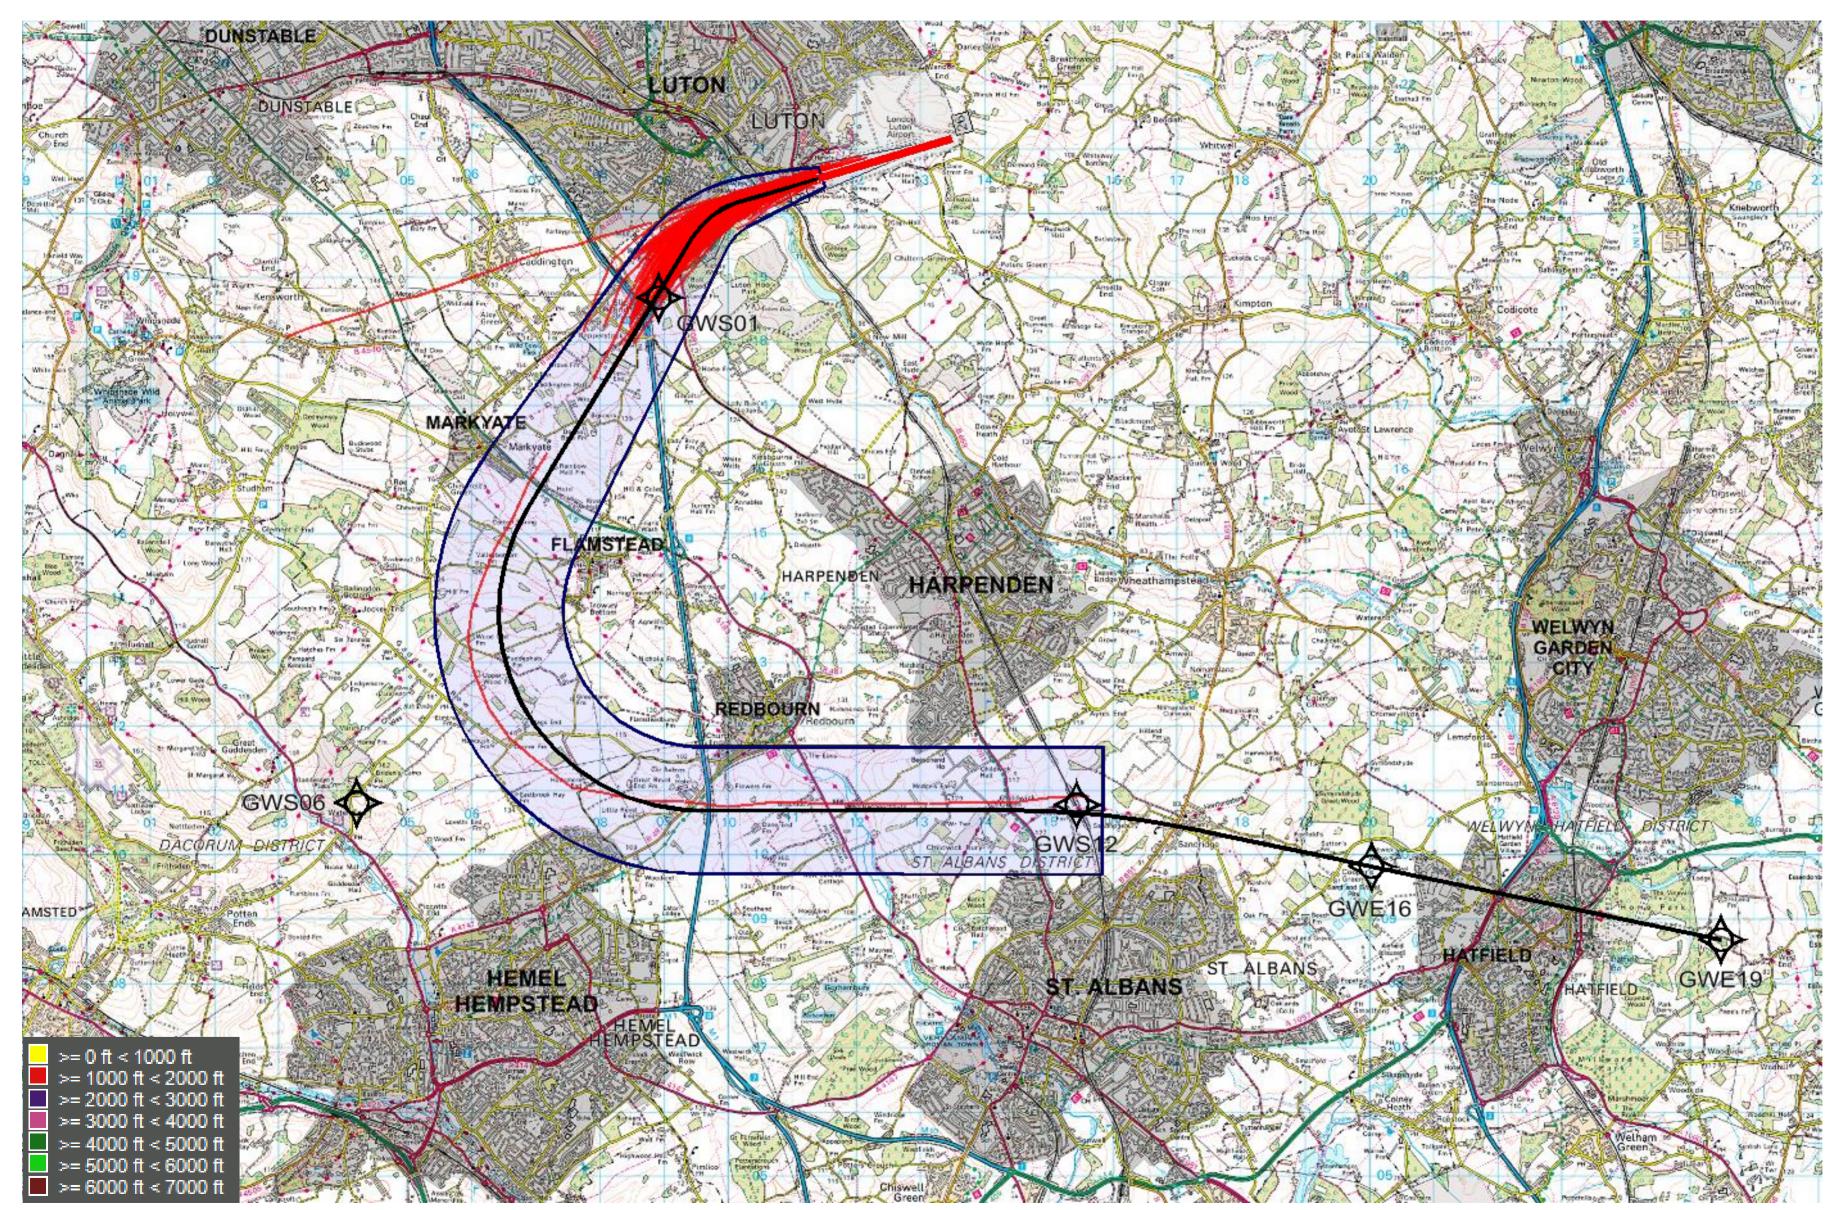

### 26 Conv SID July 2015 (2,482 tracks) - 1,000 to 2,000ft

Project

28 March 2018

Versio

Page