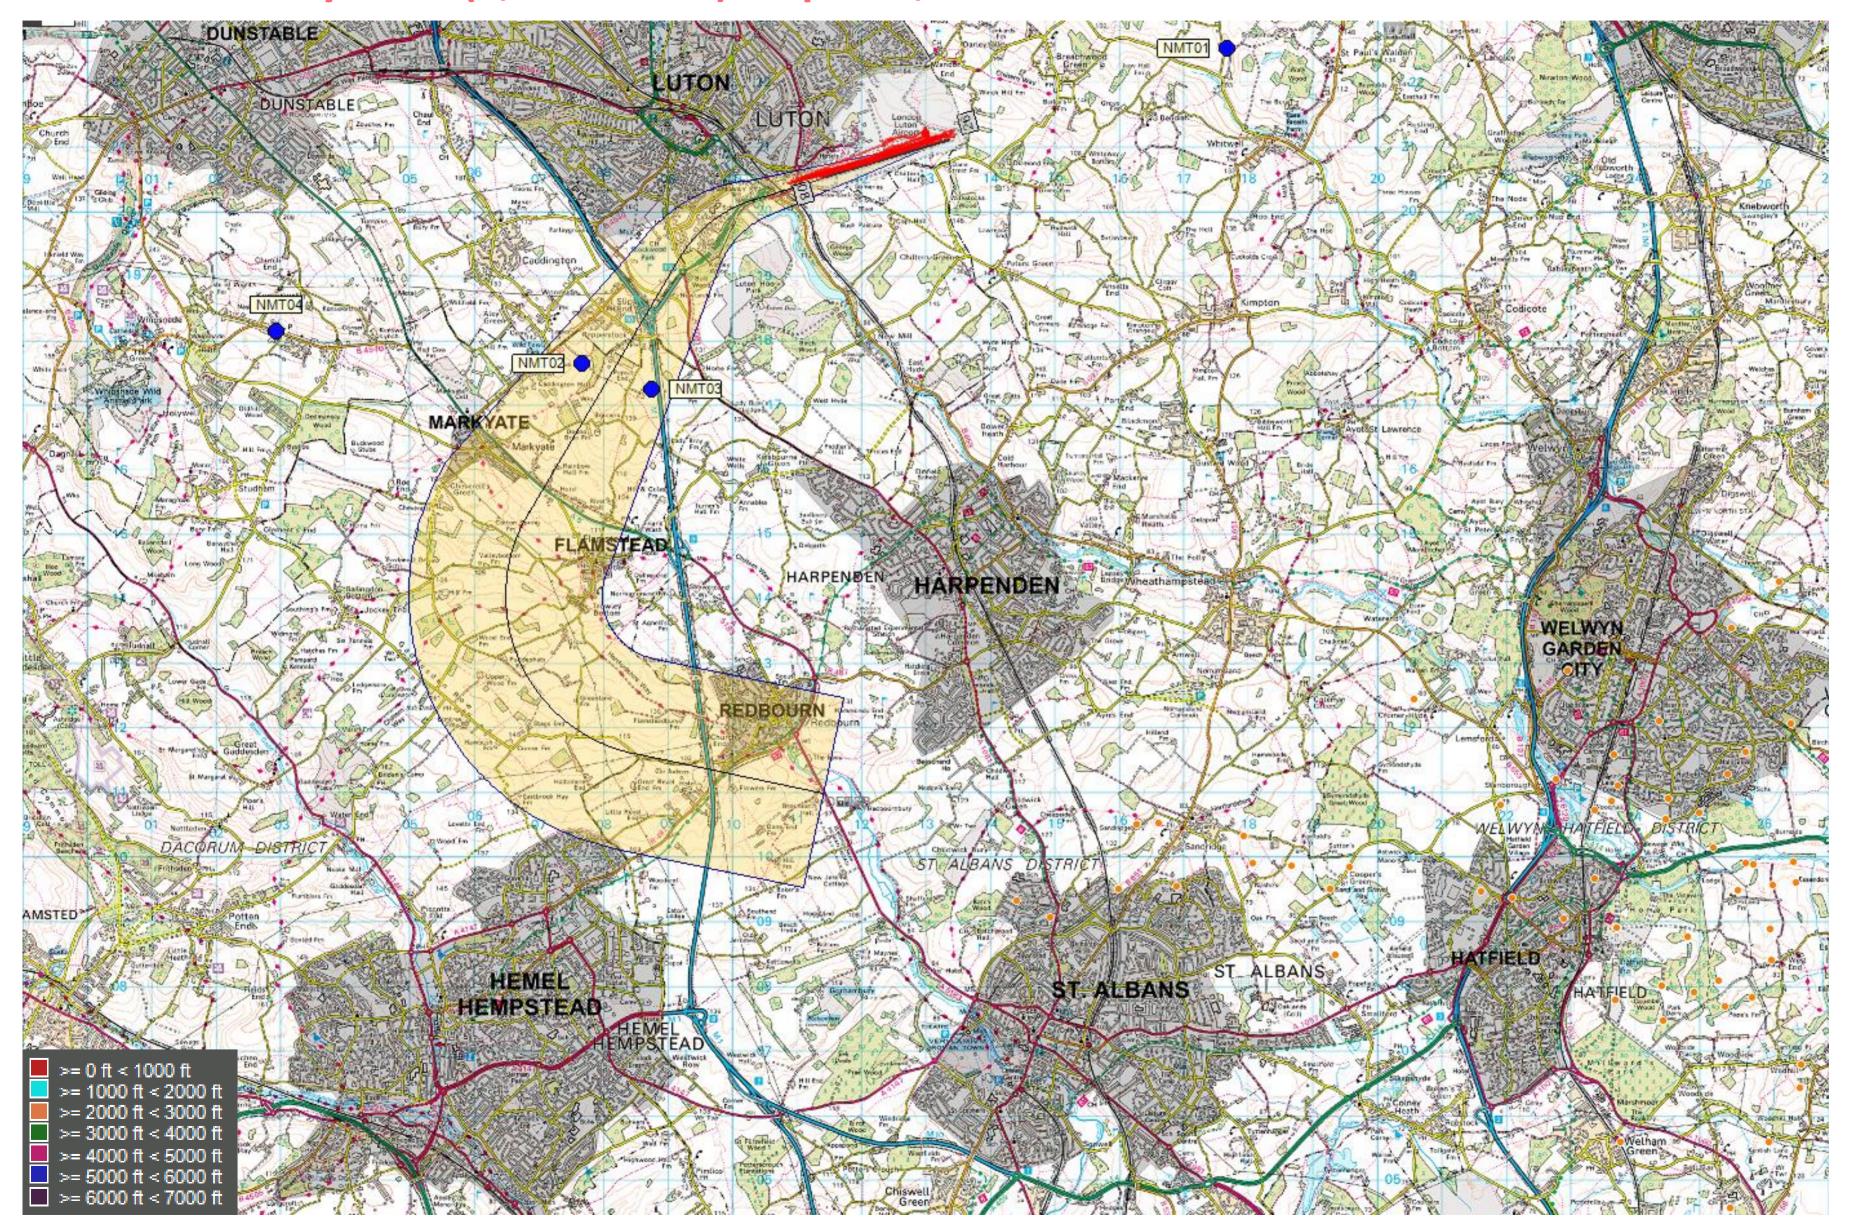

# 2. Track dispersion plots for aircraft up to 7,000 for one month comparison (Jul 2015/Aug 2017)

### 26 Conv SID July 2015 (2,482 tracks) – up to 1,000ft

Project

28 March 2018

Versio

© Crown Copyright. All rights reserved. London Luton Airport, O.S. Licence Number 0000650804