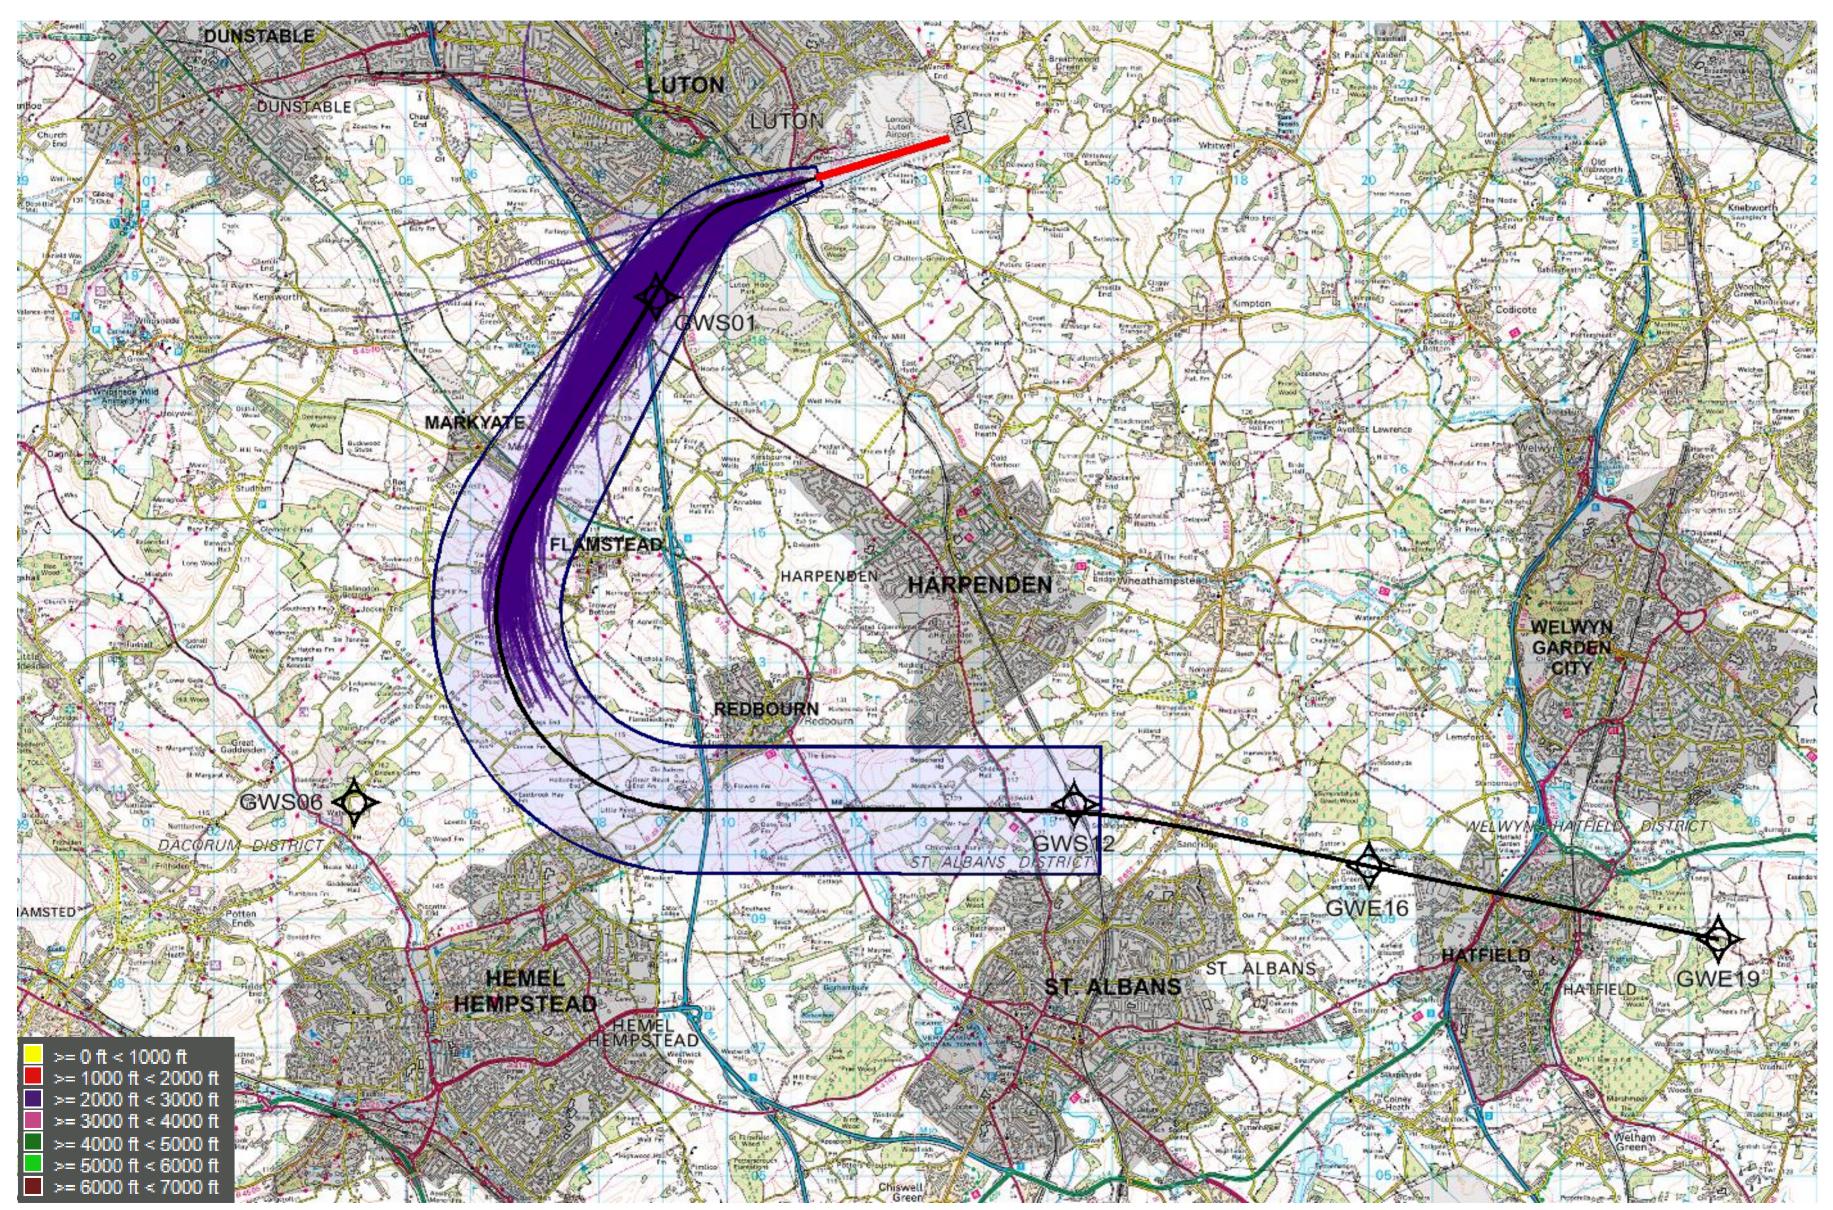

### 26 Conv SID July 2015 (2,482 tracks) - 2,000 to 3,000ft

Project

28 March 2018

Versio

Page

© Crown Copyright. All rights reserved. London Luton Airport, O.S. Licence Number 0000650804