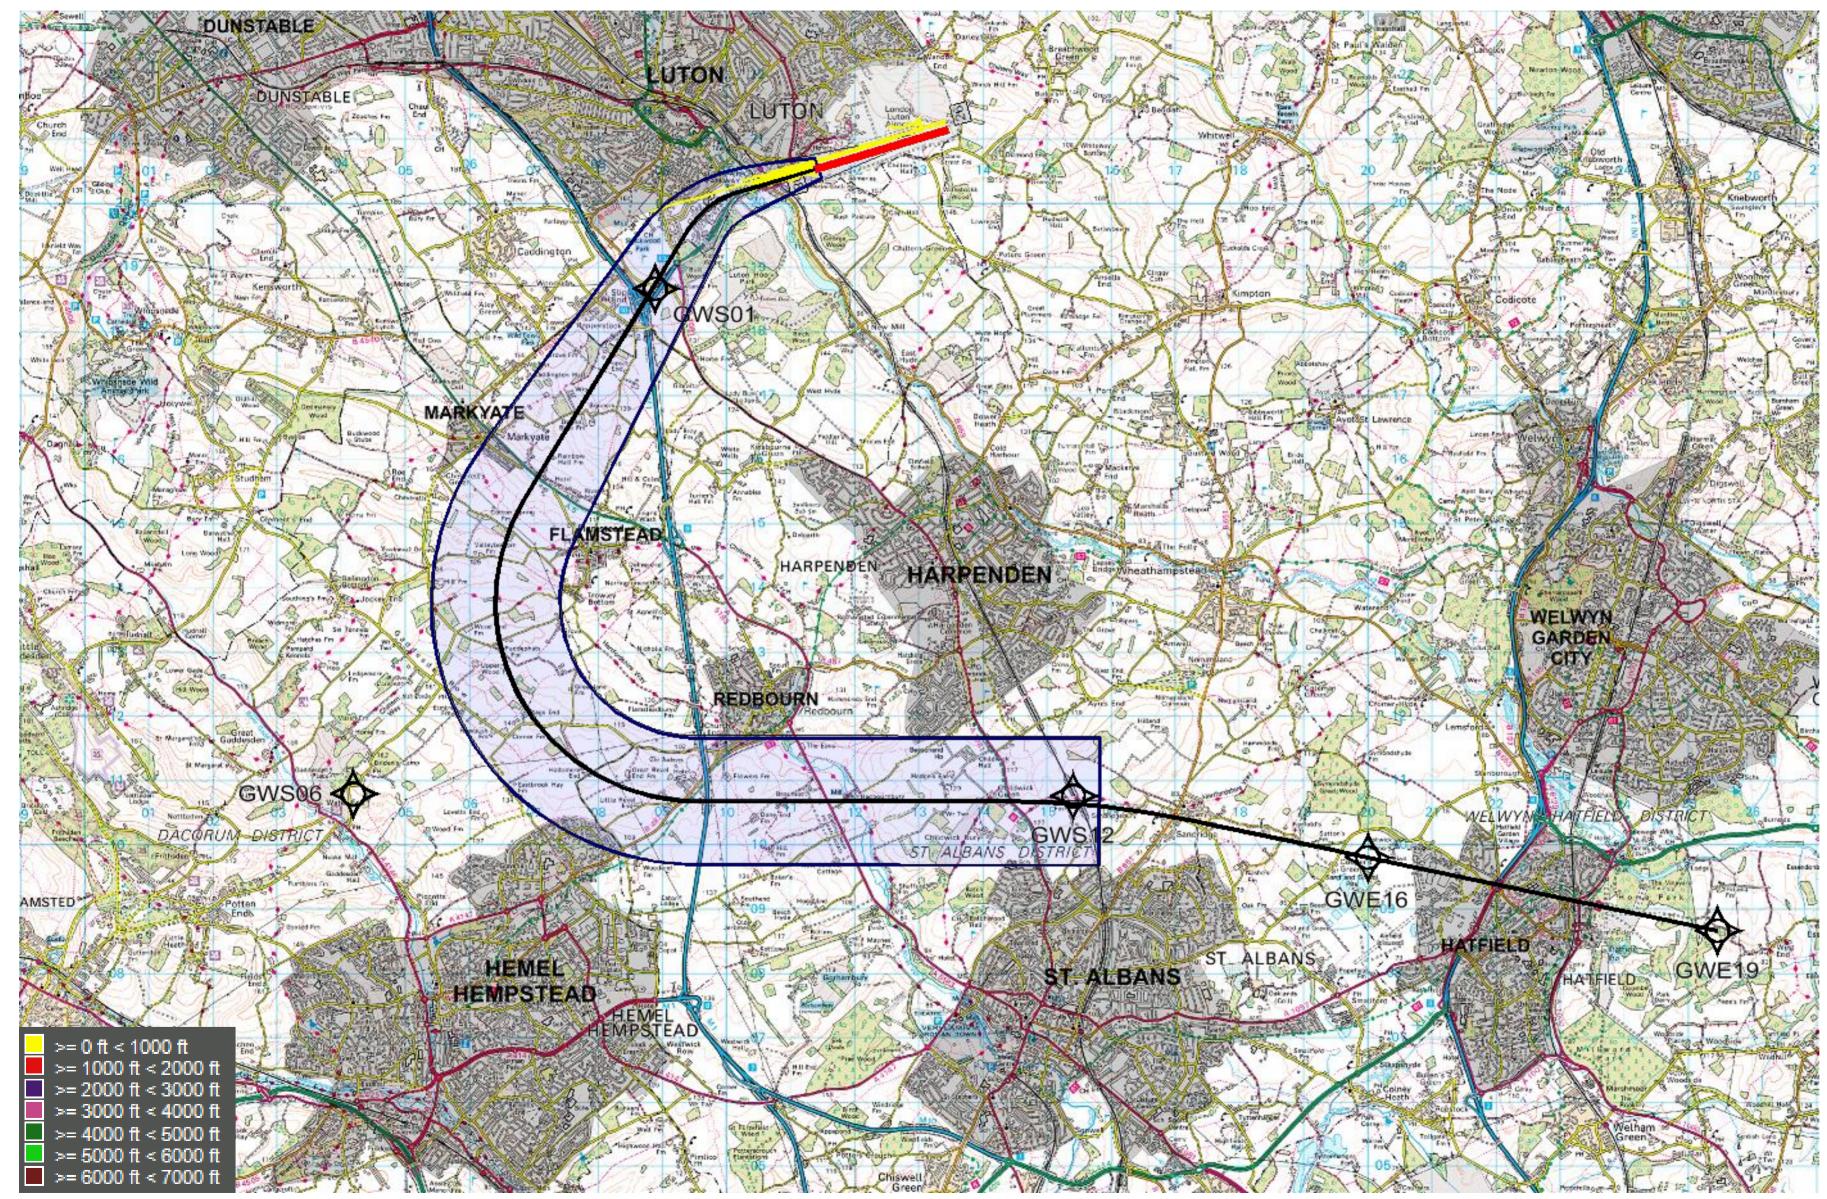

# 2. Track dispersion plots for aircraft up to 7,000 for one month comparison (Jul 2015/Aug 2017)