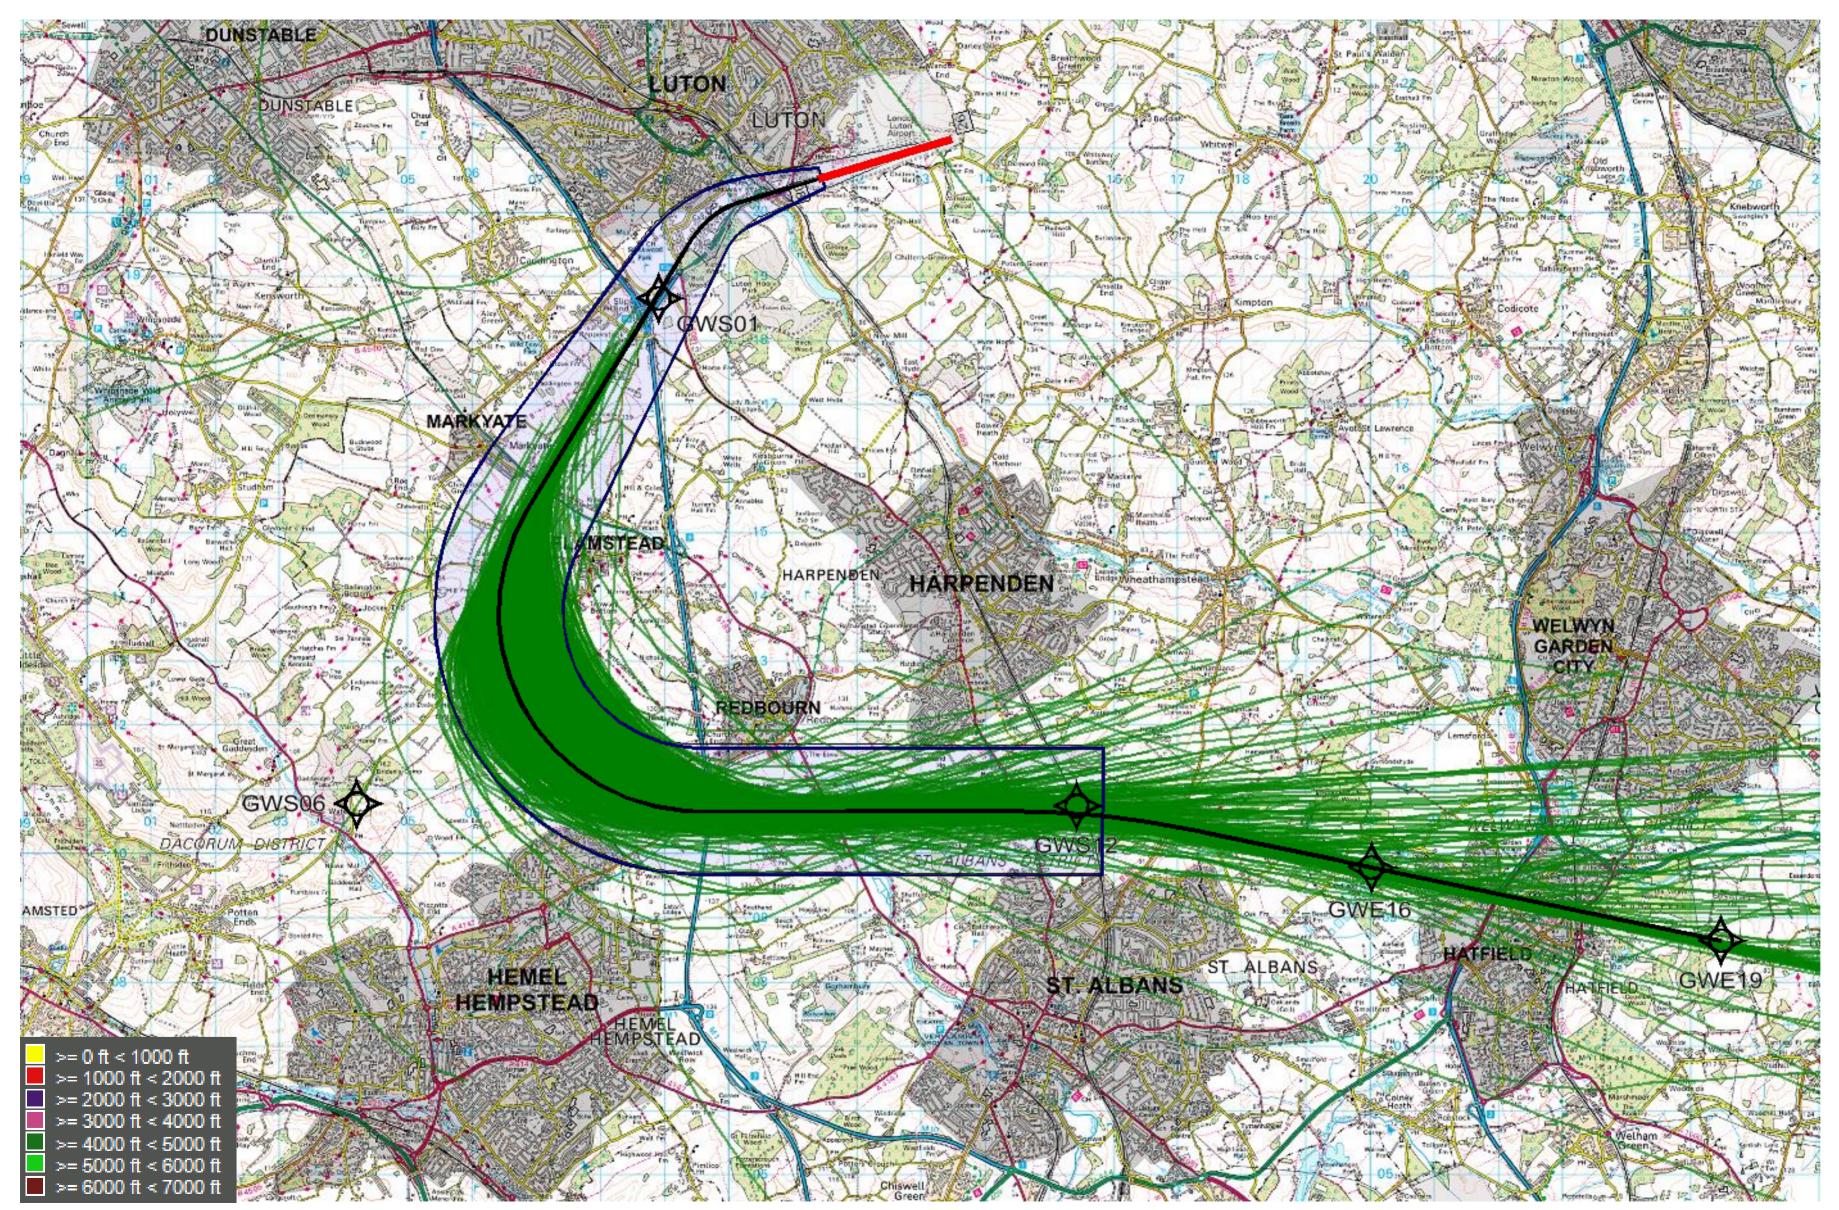

# 26 Conv SID July 2015 (2,482 tracks) - 4,000 to 5,000ft

Project

28 March 2018

Versio

Page

© Crown Copyright. All rights reserved. London Luton Airport, O.S. Licence Number 0000650804