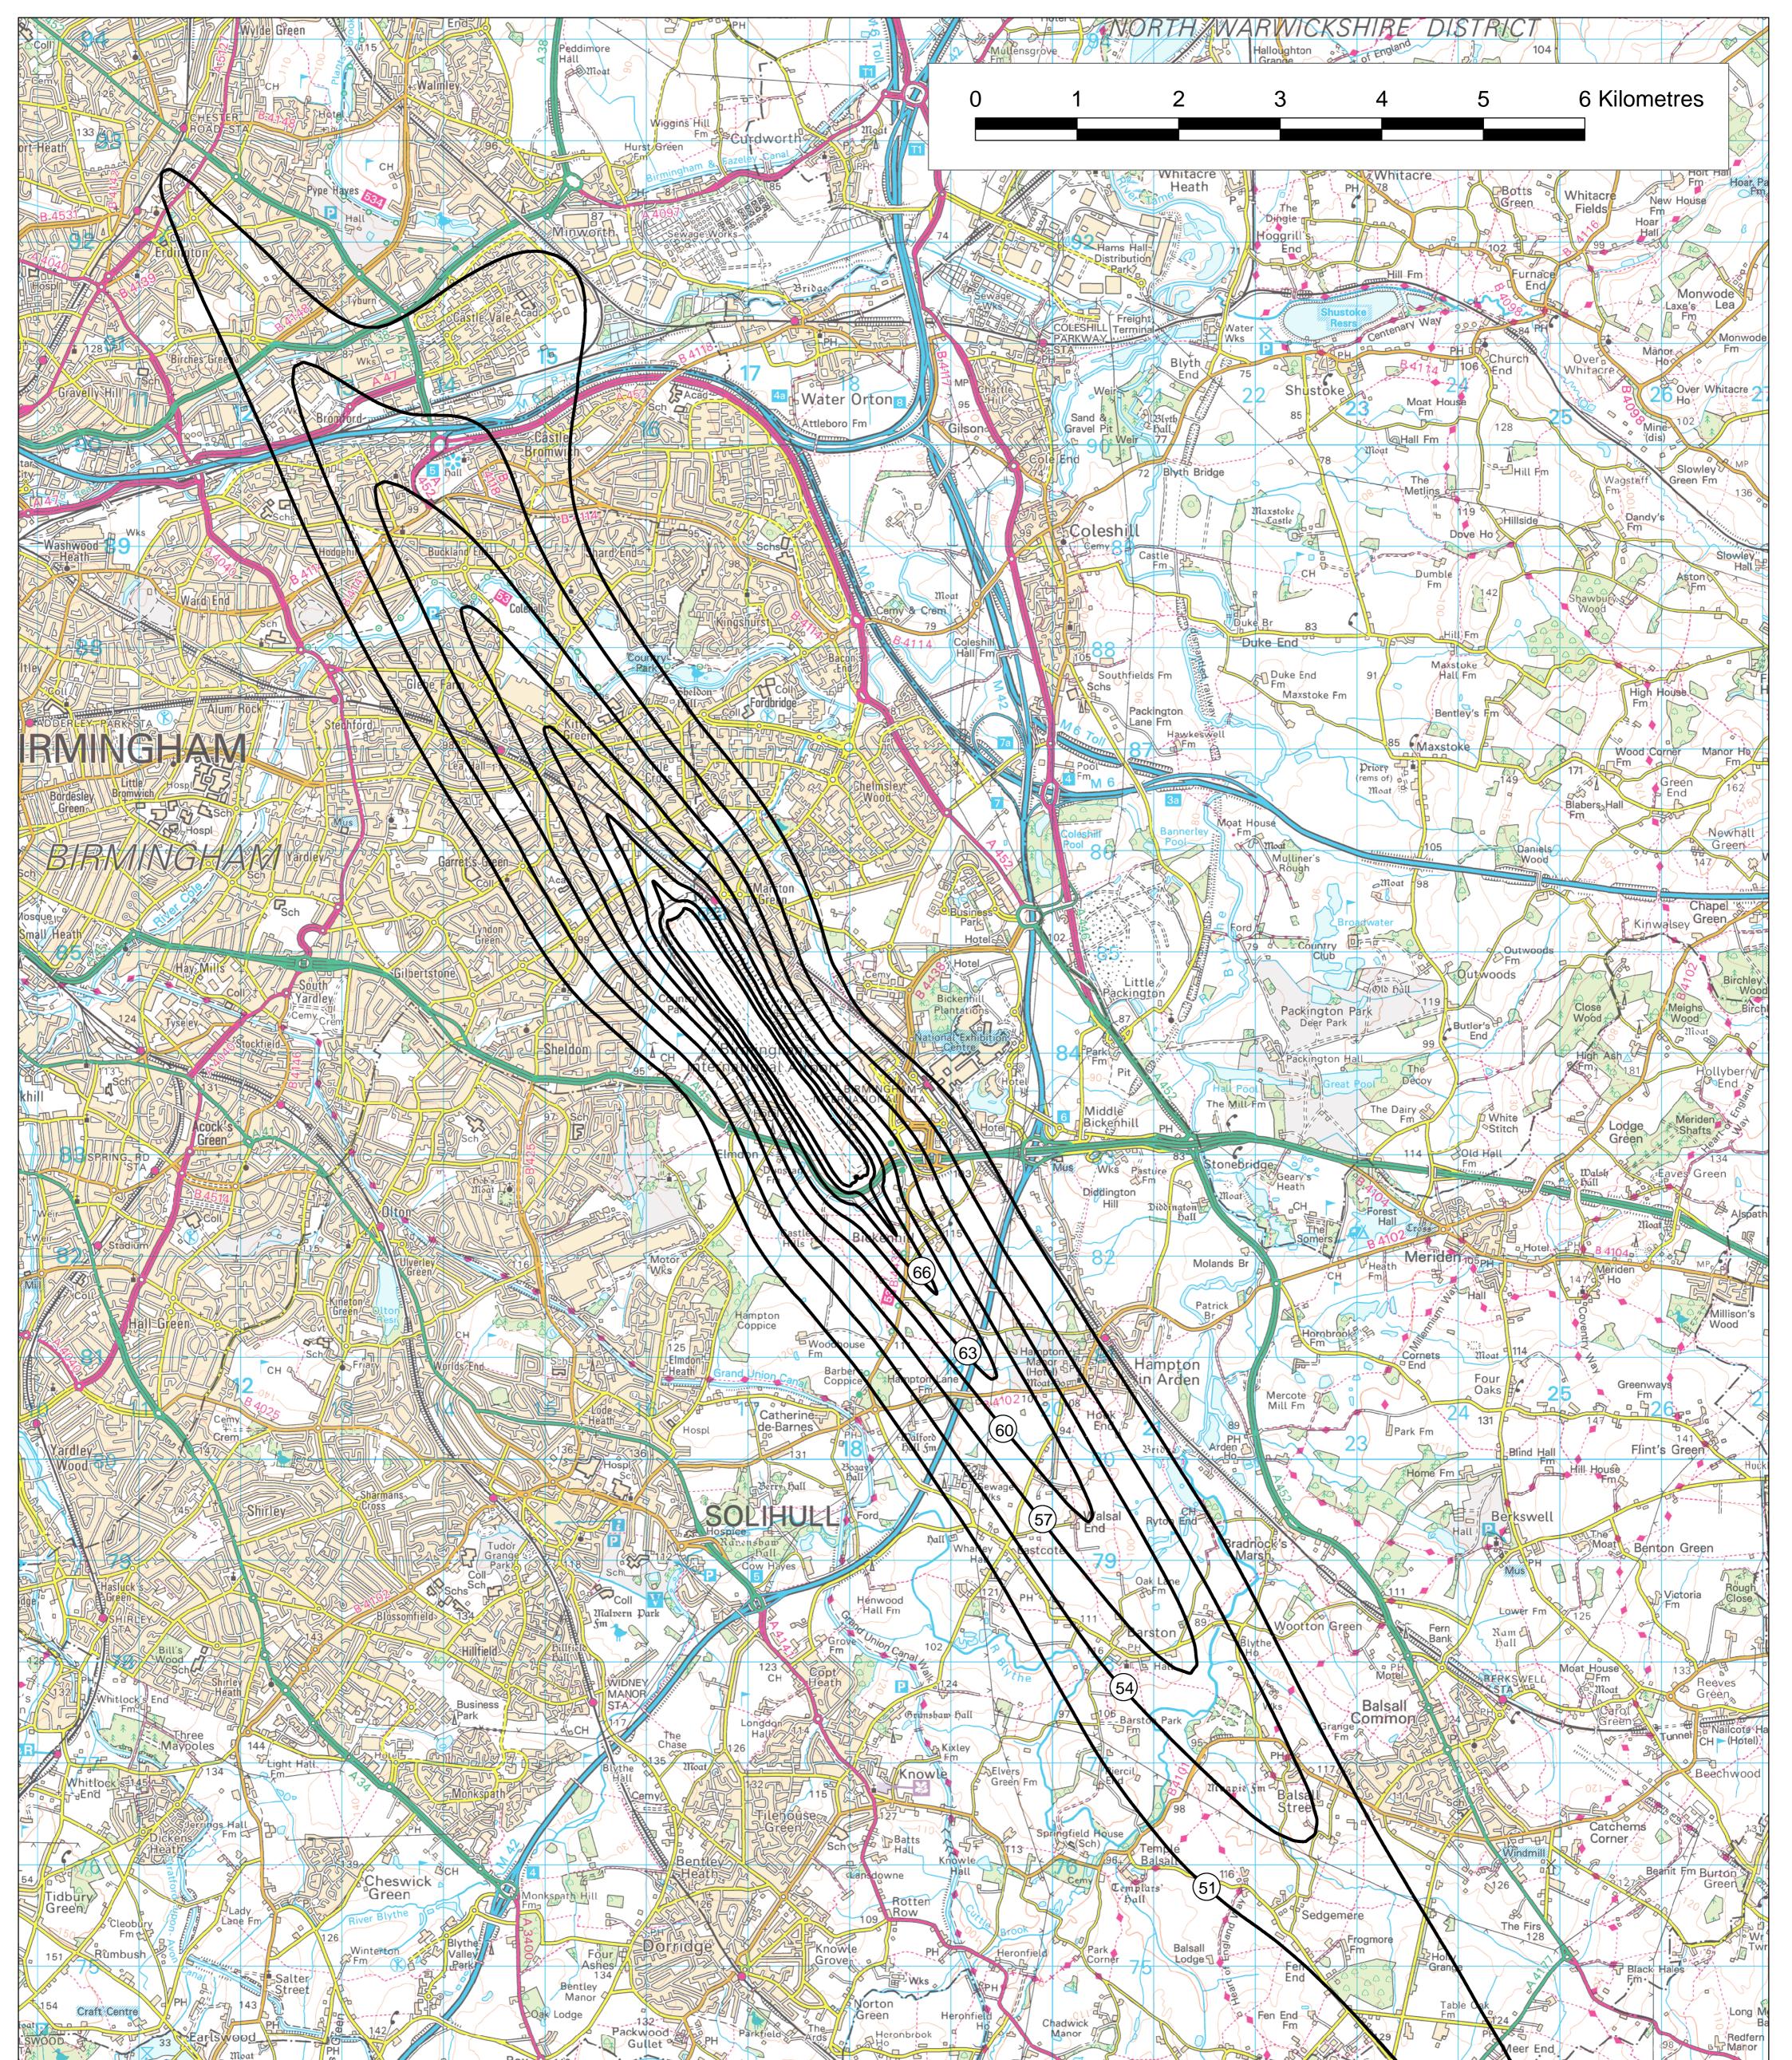

Year 2016 Average Summer Day 16-Hour Leq Contours Actual Modal Split 61% NW / 39% SE

Ivy House

Hockley

Parkfiel

129

PH

ackwood

Towers