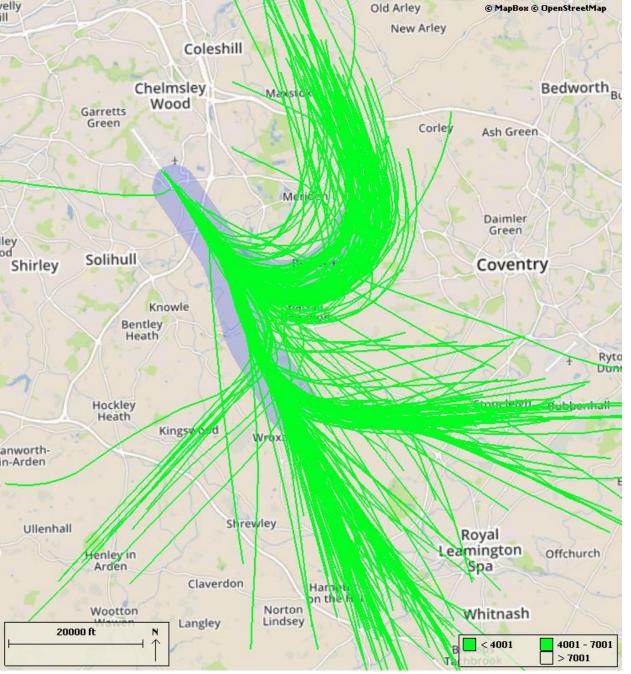

Departures from runway 15 (pre-implementation) up to 7,000 feet

Number of Movements:

Departures from runway 15 (pre-implementation) up to 4,000 feet

Number of Movements:

Departures from runway 15 (pre-implementation) up to 4,000 & 7,000 feet

Number of Movements:

Track density plot for departures from runway 15 (pre-implementation)

Number of Movements:

Departures from runway 15 (post-implementation) up to 7,000 feet

Number of Movements:

Departures from runway 15 (post-implementation) up to 4,000 feet

Track density plot for departures from runway 15 (post-implementation)

Number of Movements:

Departures from runway 15 (pre-implementation) up to 7,000 feet

Number of Movements:

Northbound = 311 Southbound= 122 Total= 433\*

Departures from runway 15 (pre-implementation) up to 4,000 feet

Number of Movements:

Northbound = 311 Southbound= 122 Total= 433\*

Departures from runway 15 (pre-implementation) up to 4,000 & 7,000 feet

Number of Movements:

Northbound = 311 Southbound= 122 Total= 433\*

Track density plot for departures from runway 15 (pre-implementation)

Number of Movements:

Northbound = 311 Southbound= 122 Total= 433\*

Departures from runway 15 (post-implementation) up to 7,000 feet