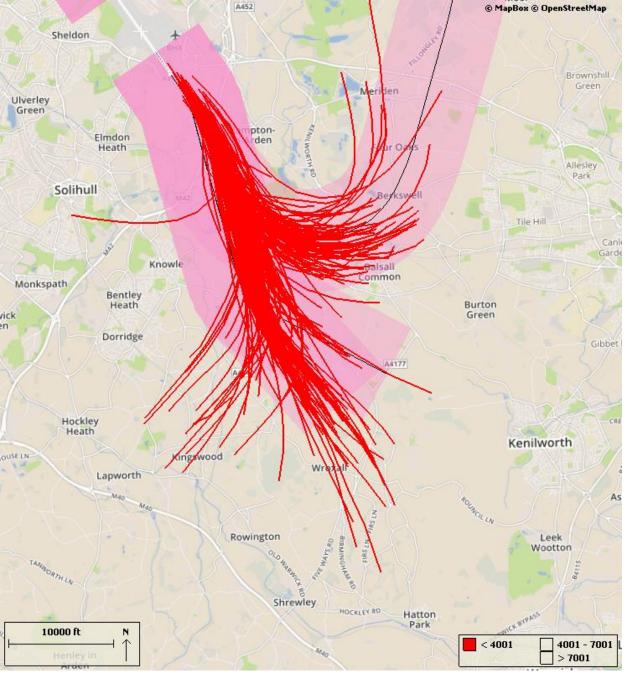

Departures from runway 15 (pre-implementation) up to 7,000 feet

Number of Movements:

Departures from runway 15 (pre-implementation) up to 4,000 feet

Number of Movements:

Departures from runway 15 (pre-implementation) up to 4,000 & 7,000 feet

Number of Movements:

Track density plot for departures from runway 15 (pre-implementation)

Number of Movements:

Departures from runway 15 (post-implementation) up to 7,000 feet

Number of Movements:

Departures from runway 15 (post-implementation) up to 4,000 feet