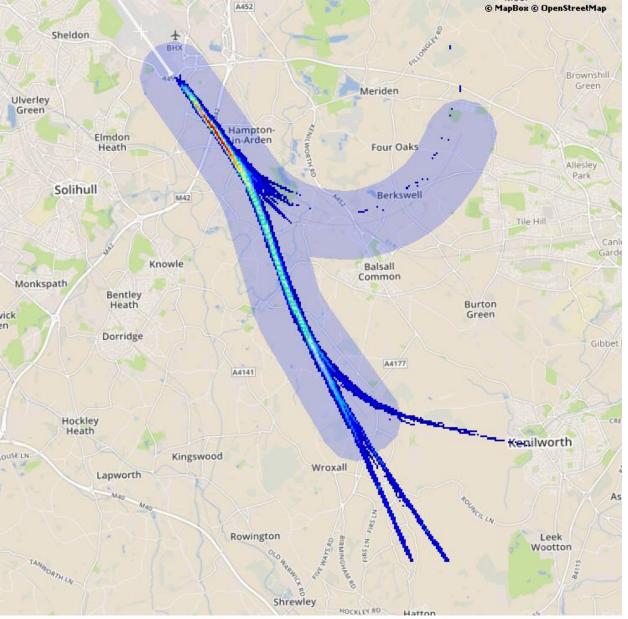

## Key for track density plots:

Min to Max shows the number of aircraft operating within that colour range

Note: when the number of aircraft is less than nine, transparency has been set to 100% in order to prevent image distortion

| Min | Max | Color | Transparency (%) |
|-----|-----|-------|------------------|
| 1   | 9   |       | 100              |
| 10  | 19  |       | 0                |
| 20  | 28  |       | 0                |
| 29  | 38  |       | 0                |
| 39  | 47  |       | 0                |
| 48  | 57  |       | 0                |
| 58  | 66  |       | 0                |
| 67  | 76  |       | 0                |
| 77  | 85  |       | 0                |
| 86  | 95  |       | 0                |
| 96  | 105 |       | 0                |
| 106 | 114 |       | 0                |
| 115 | 124 |       | 0                |
| 125 | 133 |       | 0                |
| 134 | 143 |       | 0                |
| 144 | 152 |       | 0                |
| 153 | 162 |       | 0                |
| 163 | 171 |       | 0                |
| 172 | 181 |       | 0                |
| 182 | 191 |       | 0                |

Departures from runway 15 (pre-implementation) up to 7,000 feet

Number of Movements:

Departures from runway 15 (pre-implementation) up to 4,000 feet

Number of Movements:

Departures from runway 15 (pre-implementation) up to 4,000 & 7,000 feet

Number of Movements:

Track density plot for departures from runway 15 (pre-implementation)

Number of Movements:

Departures from runway 15 (post-implementation) up to 7,000 feet

Number of Movements:

Departures from runway 15 (post-implementation) up to 4,000 feet

Number of Movements:

Departures from runway 15 (post-implementation) up to 4,000 & 7,000 feet

Number of Movements:

Track density plot for departures from runway 15 (post-implementation)

Number of Movements:

Number of Movements:

Track density plot for departures from runway 15 (pre-implementation)

Number of Movements:

 $22^{nd} - 28^{th}$  September 2016

Departures from runway 15 (post-implementation) up to 7,000 feet

Number of Movements:

Departures from runway 15 (post-implementation) up to 4,000 feet

Number of Movements:

Departures from runway 15 (post-implementation) up to 4,000 & 7,000 feet

Number of Movements:

 $22^{nd} - 28^{th}$  September 2016

Track density plot for departures from runway 15 (post-implementation)

Number of Movements:

Departures from runway 15 (pre-implementation) up to 7,000 feet

Number of Movements:

Northbound = 311 Southbound= 122 Total= 433\*

Departures from runway 15 (pre-implementation) up to 4,000 feet

Number of Movements:

Northbound = 311 Southbound= 122 Total= 433\*

Departures from runway 15 (pre-implementation) up to 4,000 & 7,000 feet

Number of Movements:

Northbound = 311 Southbound= 122 Total= 433\*

Track density plot for departures from runway 15 (pre-implementation)

Number of Movements:

Northbound = 311 Southbound= 122 Total= 433\*

Departures from runway 15 (post-implementation) up to 7,000 feet

Number of Movements:

Departures from runway 15 (post-implementation) up to 4,000 feet

Number of Movements:

Departures from runway 15 (post-implementation) up to 4,000 & 7,000 feet

Number of Movements:

Track density plot for departures from runway 15 (postimplementation)

Number of Movements:

Departures from runway 15 (pre-implementation) up to 7,000 feet

Number of Movements:

Departures from runway 15 (pre-implementation) up to 4,000 feet

Number of Movements:

Departures from runway 15 (pre-implementation) up to 4,000 & 7,000 feet

Number of Movements:

Departures from runway 15 (post-implementation) up to 4,000 & 7,000 feet

Number of Movements:

Departures from runway 15 (post-implementation) up to 4,000 & 7,000 feet

Number of Movements: