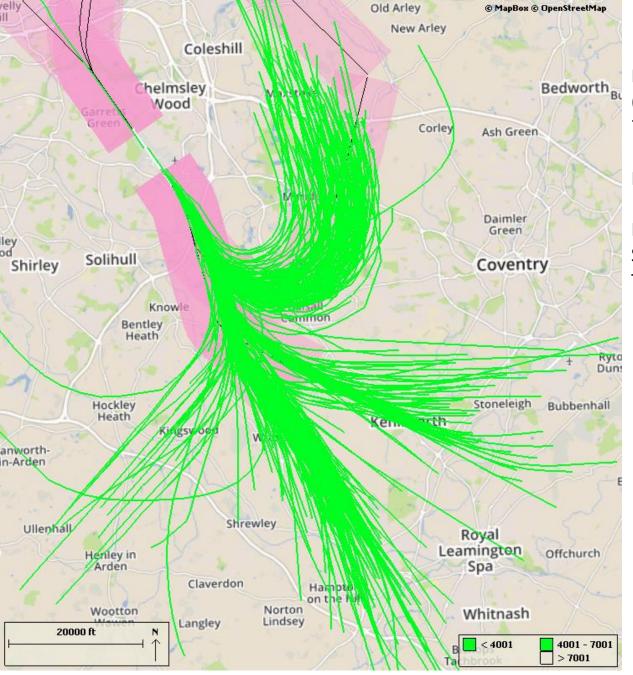

Departures from runway 15 (pre-implementation) up to 7,000 feet

Number of Movements:

Departures from runway 15 (pre-implementation) up to 4,000 feet

Number of Movements:

Departures from runway 15 (pre-implementation) up to 4,000 & 7,000 feet

Number of Movements:

Track density plot for departures from runway 15 (pre-implementation)

Number of Movements:

Departures from runway 15 (post-implementation) up to 7,000 feet

Number of Movements:

Departures from runway 15 (post-implementation) up to 4,000 feet