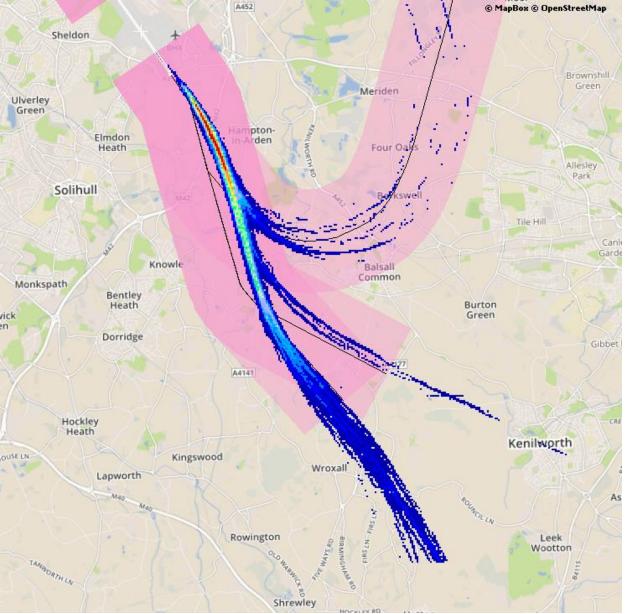

## Key for track density plots:

Min to Max shows the number of aircraft operating within that colour range

Note: when the number of aircraft is less than nine, transparency has been set to 100% in order to prevent image distortion

| Min | Max | Color | Transparency (%) |
|-----|-----|-------|------------------|
| 1   | 9   |       | 100              |
| 10  | 19  |       | 0                |
| 20  | 28  |       | 0                |
| 29  | 38  |       | 0                |
| 39  | 47  |       | 0                |
| 48  | 57  |       | 0                |
| 58  | 66  |       | 0                |
| 67  | 76  |       | 0                |
| 77  | 85  |       | 0                |
| 86  | 95  |       | 0                |
| 96  | 105 |       | 0                |
| 106 | 114 |       | 0                |
| 115 | 124 |       | 0                |
| 125 | 133 |       | 0                |
| 134 | 143 |       | 0                |
| 144 | 152 |       | 0                |
| 153 | 162 |       | 0                |
| 163 | 171 |       | 0                |
| 172 | 181 |       | 0                |
| 182 | 191 |       | 0                |

Number of Movements:

Track density plot for departures from runway 15 (pre-implementation)

Number of Movements:

 $22^{nd} - 28^{th}$  September 2016

Departures from runway 15 (post-implementation) up to 7,000 feet