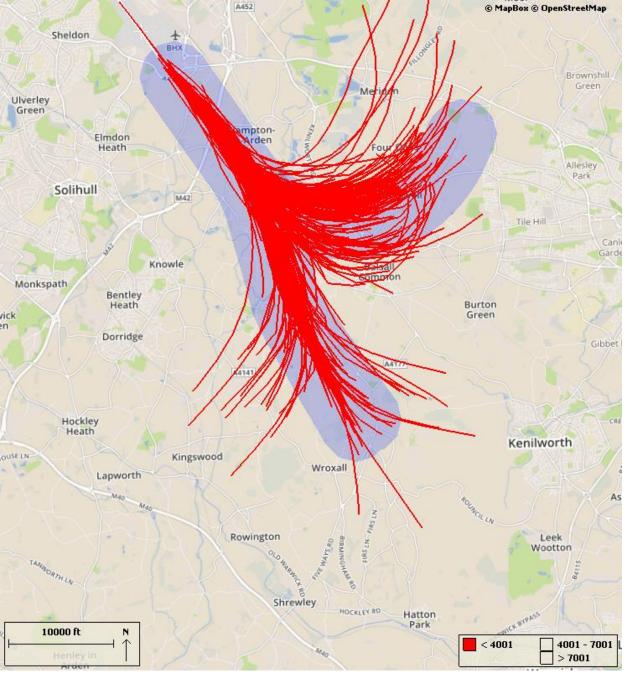

Departures from runway 15 (pre-implementation) up to 7,000 feet

Number of Movements:

Departures from runway 15 (pre-implementation) up to 4,000 feet

Number of Movements:

Departures from runway 15 (pre-implementation) up to 4,000 & 7,000 feet

Number of Movements:

Track density plot for departures from runway 15 (pre-implementation)

Number of Movements:

 $22^{nd} - 28^{th}$  September 2016

Departures from runway 15 (post-implementation) up to 7,000 feet