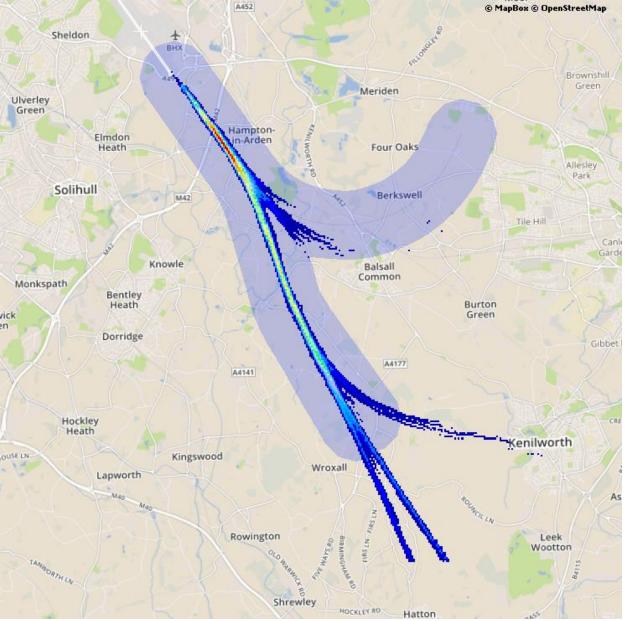

## Key for track density plots:

Min to Max shows the number of aircraft operating within that colour range

Note: when the number of aircraft is less than nine, transparency has been set to 100% in order to prevent image distortion

| Min | Max | Color | Transparency (%) |
|-----|-----|-------|------------------|
| 1   | 9   |       | 100              |
| 10  | 19  |       | 0                |
| 20  | 28  |       | 0                |
| 29  | 38  |       | 0                |
| 39  | 47  |       | 0                |
| 48  | 57  |       | 0                |
| 58  | 66  |       | 0                |
| 67  | 76  |       | 0                |
| 77  | 85  |       | 0                |
| 86  | 95  |       | 0                |
| 96  | 105 |       | 0                |
| 106 | 114 |       | 0                |
| 115 | 124 |       | 0                |
| 125 | 133 |       | 0                |
| 134 | 143 |       | 0                |
| 144 | 152 |       | 0                |
| 153 | 162 |       | 0                |
| 163 | 171 |       | 0                |
| 172 | 181 |       | 0                |
| 182 | 191 |       | 0                |

Number of Movements:

Track density plot for departures from runway 15 (pre-implementation)

Number of Movements:

 $22^{nd} - 28^{th}$  September 2016

Departures from runway 15 (post-implementation) up to 7,000 feet

Track density plot for departures from runway 15 (post-implementation)

Number of Movements:

Departures from runway 15 (pre-implementation) up to 7,000 feet

Number of Movements:

Northbound = 311 Southbound= 122 Total= 433\*