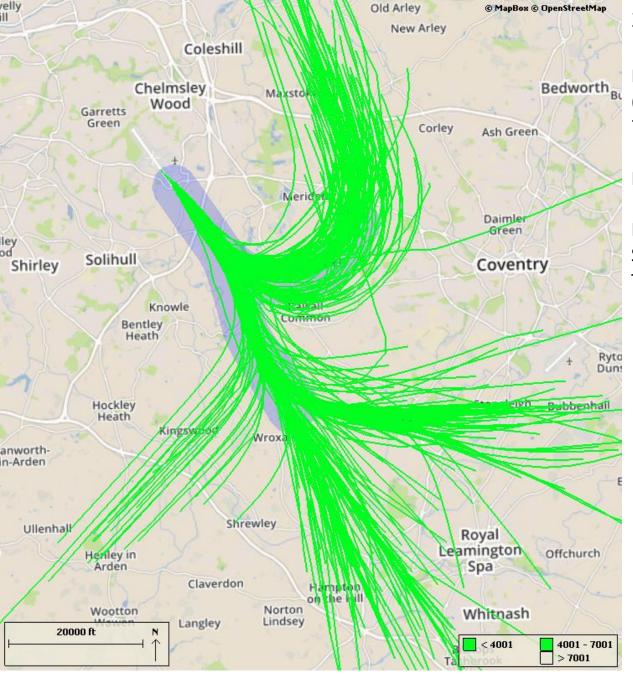

Departures from runway 15 (pre-implementation) up to 7,000 feet

Number of Movements:

Departures from runway 15 (pre-implementation) up to 4,000 feet

Number of Movements:

Departures from runway 15 (pre-implementation) up to 4,000 & 7,000 feet

Number of Movements:

Track density plot for departures from runway 15 (pre-implementation)

Number of Movements:

Departures from runway 15 (post-implementation) up to 7,000 feet

Number of Movements:

Departures from runway 15 (post-implementation) up to 4,000 feet

Number of Movements:

Departures from runway 15 (post-implementation) up to 4,000 & 7,000 feet

Number of Movements:

Track density plot for departures from runway 15 (post-implementation)

Number of Movements:

Number of Movements:

Track density plot for departures from runway 15 (pre-implementation)

Number of Movements:

 $22^{nd} - 28^{th}$  September 2016

Departures from runway 15 (post-implementation) up to 7,000 feet

Number of Movements:

Departures from runway 15 (post-implementation) up to 4,000 feet

Number of Movements:

Departures from runway 15 (post-implementation) up to 4,000 & 7,000 feet

Number of Movements:

 $22^{nd} - 28^{th}$  September 2016

Track density plot for departures from runway 15 (post-implementation)

Number of Movements:

Departures from runway 15 (pre-implementation) up to 7,000 feet

Number of Movements:

Northbound = 311 Southbound= 122 Total= 433\*

Departures from runway 15 (pre-implementation) up to 4,000 feet

Number of Movements:

Northbound = 311 Southbound= 122 Total= 433\*

Departures from runway 15 (pre-implementation) up to 4,000 & 7,000 feet

Number of Movements:

Northbound = 311 Southbound= 122 Total= 433\*

Track density plot for departures from runway 15 (pre-implementation)

Number of Movements:

Northbound = 311 Southbound= 122 Total= 433\*

Departures from runway 15 (post-implementation) up to 7,000 feet

Number of Movements:

Departures from runway 15 (post-implementation) up to 4,000 feet

Number of Movements:

Departures from runway 15 (post-implementation) up to 4,000 & 7,000 feet

Number of Movements:

Track density plot for departures from runway 15 (postimplementation)

Number of Movements:

Departures from runway 15 (pre-implementation) up to 7,000 feet

Number of Movements:

Departures from runway 15 (pre-implementation) up to 4,000 feet

Number of Movements:

Departures from runway 15 (pre-implementation) up to 4,000 & 7,000 feet

Number of Movements:

Departures from runway 15 (post-implementation) up to 4,000 & 7,000 feet

Number of Movements:

Departures from runway 15 (post-implementation) up to 4,000 & 7,000 feet

Number of Movements: