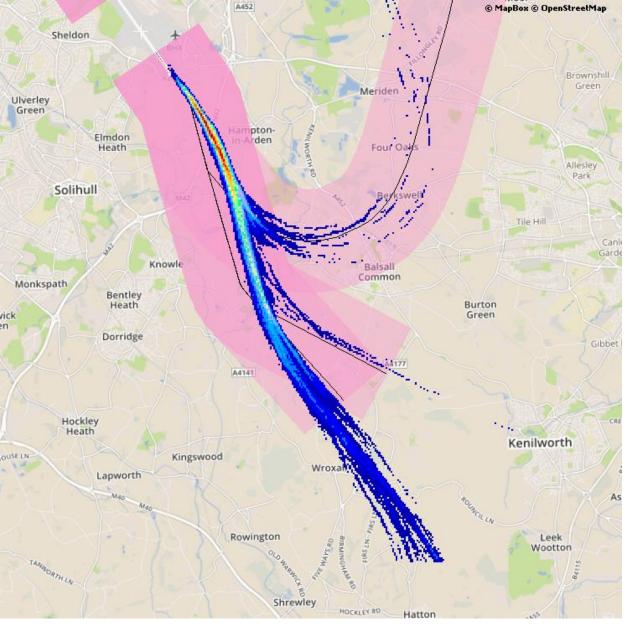

## Key for track density plots:

Min to Max shows the number of aircraft operating within that colour range

Note: when the number of aircraft is less than nine, transparency has been set to 100% in order to prevent image distortion

| Min | Max | Color | Transparency (%) |
|-----|-----|-------|------------------|
| 1   | 9   |       | 100              |
| 10  | 19  |       | 0                |
| 20  | 28  |       | 0                |
| 29  | 38  |       | 0                |
| 39  | 47  |       | 0                |
| 48  | 57  |       | 0                |
| 58  | 66  |       | 0                |
| 67  | 76  |       | 0                |
| 77  | 85  |       | 0                |
| 86  | 95  |       | 0                |
| 96  | 105 |       | 0                |
| 106 | 114 |       | 0                |
| 115 | 124 |       | 0                |
| 125 | 133 |       | 0                |
| 134 | 143 |       | 0                |
| 144 | 152 |       | 0                |
| 153 | 162 |       | 0                |
| 163 | 171 |       | 0                |
| 172 | 181 |       | 0                |
| 182 | 191 |       | 0                |

Number of Movements:

Track density plot for departures from runway 15 (pre-implementation)

Number of Movements:

Departures from runway 15 (post-implementation) up to 7,000 feet

Number of Movements:

Departures from runway 15 (post-implementation) up to 4,000 feet