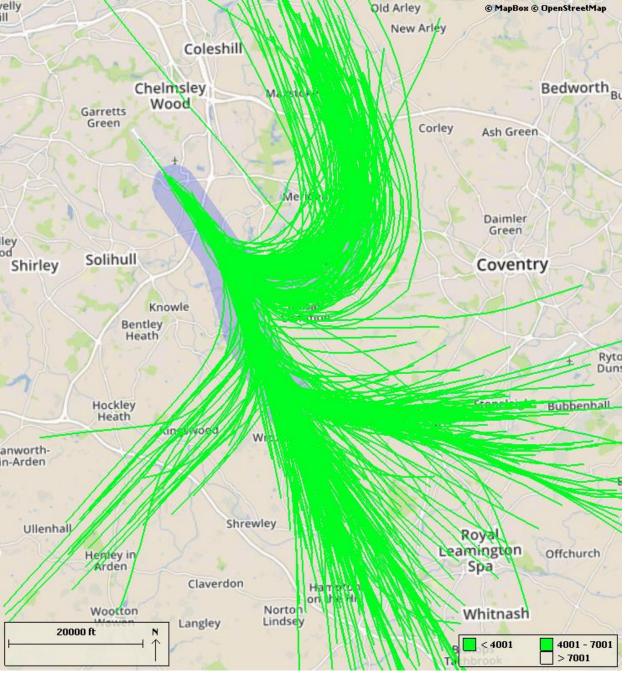

Departures from runway 15 (pre-implementation) up to 7,000 feet

Number of Movements:

Departures from runway 15 (pre-implementation) up to 4,000 feet

Number of Movements:

Departures from runway 15 (pre-implementation) up to 4,000 & 7,000 feet

Number of Movements:

Track density plot for departures from runway 15 (pre-implementation)

Number of Movements:

Departures from runway 15 (post-implementation) up to 7,000 feet

Number of Movements:

Departures from runway 15 (post-implementation) up to 4,000 feet