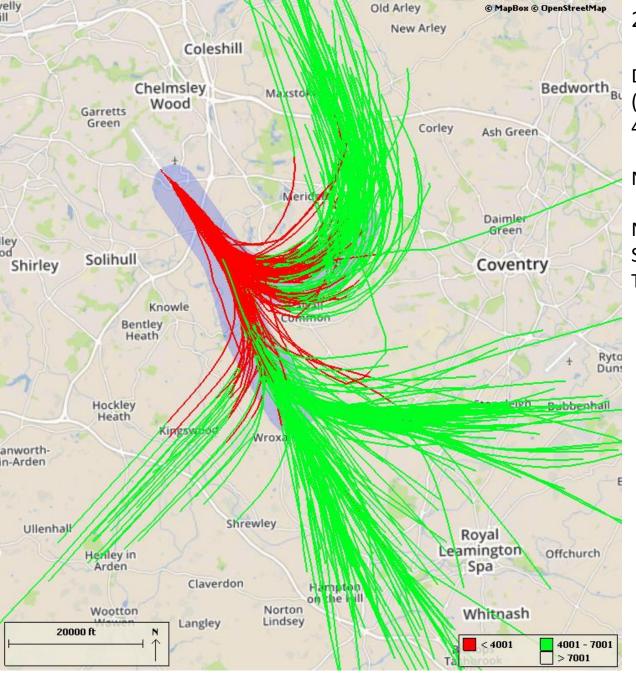

Departures from runway 15 (pre-implementation) up to 7,000 feet

Number of Movements:

Departures from runway 15 (pre-implementation) up to 4,000 feet

Number of Movements:

Departures from runway 15 (pre-implementation) up to 4,000 & 7,000 feet

Number of Movements:

Track density plot for departures from runway 15 (pre-implementation)

Number of Movements:

Departures from runway 15 (post-implementation) up to 7,000 feet

Number of Movements:

Departures from runway 15 (post-implementation) up to 4,000 feet

Number of Movements:

Departures from runway 15 (post-implementation) up to 4,000 & 7,000 feet

Number of Movements:

Track density plot for departures from runway 15 (post-implementation)

Number of Movements:

Number of Movements:

Track density plot for departures from runway 15 (pre-implementation)

Number of Movements:

 $22^{nd} - 28^{th}$  September 2016

Departures from runway 15 (post-implementation) up to 7,000 feet

Number of Movements:

Departures from runway 15 (post-implementation) up to 4,000 feet

Number of Movements:

Departures from runway 15 (post-implementation) up to 4,000 & 7,000 feet

Number of Movements:

 $22^{nd} - 28^{th}$  September 2016

Track density plot for departures from runway 15 (post-implementation)

Number of Movements:

Departures from runway 15 (pre-implementation) up to 7,000 feet

Number of Movements:

Northbound = 311 Southbound= 122 Total= 433\*

Departures from runway 15 (pre-implementation) up to 4,000 feet

Number of Movements:

Northbound = 311 Southbound= 122 Total= 433\*

Departures from runway 15 (pre-implementation) up to 4,000 & 7,000 feet

Number of Movements:

Northbound = 311 Southbound= 122 Total= 433\*

Track density plot for departures from runway 15 (pre-implementation)

Number of Movements:

Northbound = 311 Southbound= 122 Total= 433\*

Departures from runway 15 (post-implementation) up to 7,000 feet

Number of Movements:

Departures from runway 15 (post-implementation) up to 4,000 feet

Number of Movements:

Departures from runway 15 (post-implementation) up to 4,000 & 7,000 feet

Number of Movements:

Track density plot for departures from runway 15 (postimplementation)

Number of Movements:

Departures from runway 15 (pre-implementation) up to 7,000 feet

Number of Movements:

Departures from runway 15 (pre-implementation) up to 4,000 feet

Number of Movements:

Departures from runway 15 (pre-implementation) up to 4,000 & 7,000 feet

Number of Movements:

Departures from runway 15 (post-implementation) up to 4,000 & 7,000 feet

Number of Movements:

Departures from runway 15 (post-implementation) up to 4,000 & 7,000 feet

Number of Movements: