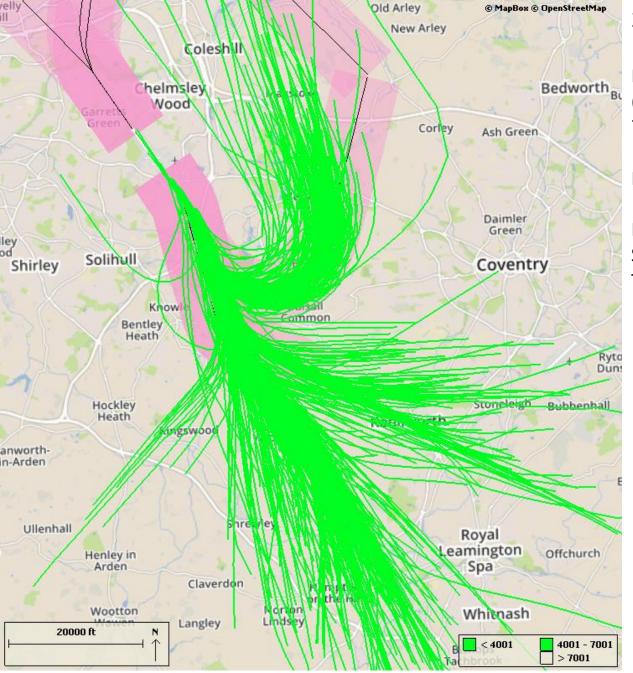

Departures from runway 15 (pre-implementation) up to 7,000 feet

Number of Movements:

Departures from runway 15 (pre-implementation) up to 4,000 feet

Number of Movements:

Departures from runway 15 (pre-implementation) up to 4,000 & 7,000 feet

Number of Movements:

Track density plot for departures from runway 15 (pre-implementation)

Number of Movements:

Departures from runway 15 (post-implementation) up to 7,000 feet

Number of Movements:

Departures from runway 15 (post-implementation) up to 4,000 feet