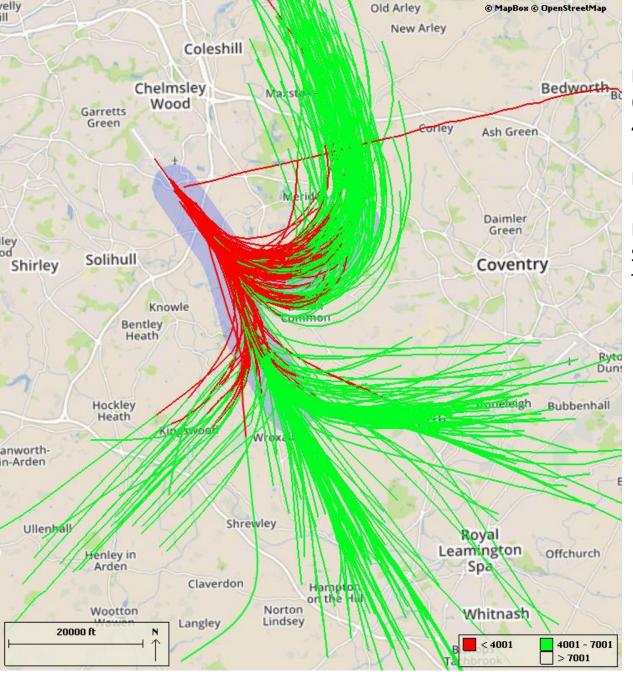

Departures from runway 15 (pre-implementation) up to 7,000 feet

Number of Movements:

Departures from runway 15 (pre-implementation) up to 4,000 feet

Number of Movements:

Departures from runway 15 (pre-implementation) up to 4,000 & 7,000 feet

Number of Movements:

Track density plot for departures from runway 15 (pre-implementation)

Number of Movements:

Departures from runway 15 (post-implementation) up to 7,000 feet

Number of Movements:

Departures from runway 15 (post-implementation) up to 4,000 feet

Number of Movements:

Departures from runway 15 (post-implementation) up to 4,000 & 7,000 feet

Number of Movements:

Track density plot for departures from runway 15 (post-implementation)

Number of Movements:

Track density plot for departures from runway 15 (post-implementation)

Number of Movements:

Departures from runway 15 (pre-implementation) up to 7,000 feet

Number of Movements:

Northbound = 311 Southbound= 122 Total= 433\*

Departures from runway 15 (pre-implementation) up to 4,000 feet

Number of Movements:

Northbound = 311 Southbound= 122 Total= 433\*

Departures from runway 15 (pre-implementation) up to 4,000 & 7,000 feet

Number of Movements:

Northbound = 311 Southbound= 122 Total= 433\*

Track density plot for departures from runway 15 (pre-implementation)

Number of Movements:

Northbound = 311 Southbound= 122 Total= 433\*

Departures from runway 15 (post-implementation) up to 7,000 feet