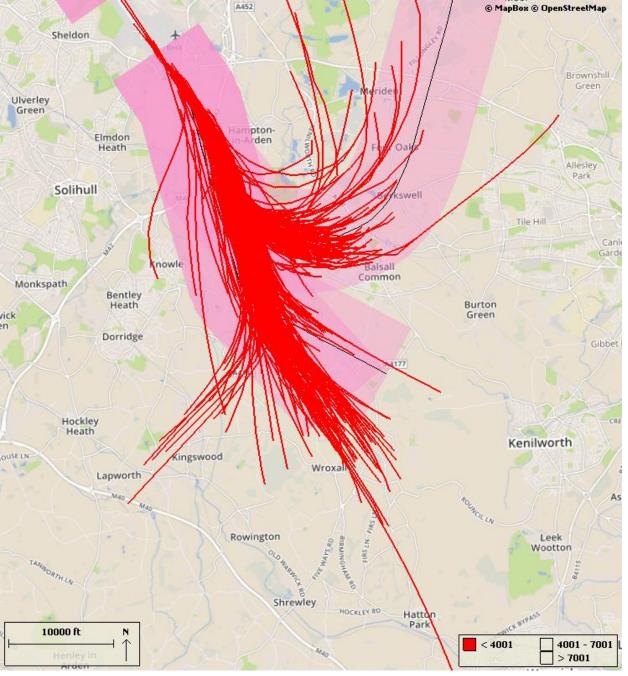

Departures from runway 15 (pre-implementation) up to 7,000 feet

Number of Movements:

Departures from runway 15 (pre-implementation) up to 4,000 feet

Number of Movements:

Departures from runway 15 (pre-implementation) up to 4,000 & 7,000 feet

Number of Movements:

Track density plot for departures from runway 15 (pre-implementation)

Number of Movements:

 $22^{nd} - 28^{th}$  September 2016

Departures from runway 15 (post-implementation) up to 7,000 feet