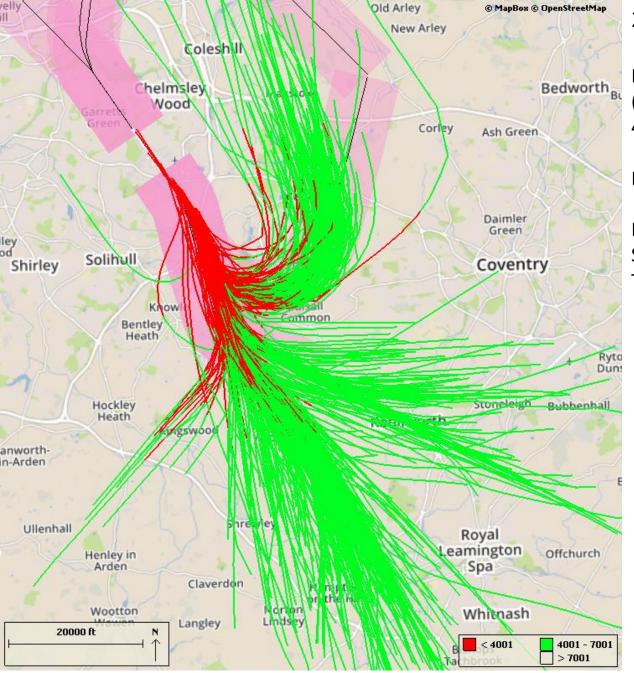

Departures from runway 15 (pre-implementation) up to 4,000 feet

Number of Movements:

Northbound = 311 Southbound= 122 Total= 433\*

Departures from runway 15 (pre-implementation) up to 4,000 & 7,000 feet

Number of Movements:

Northbound = 311 Southbound= 122 Total= 433\*

Track density plot for departures from runway 15 (pre-implementation)

Number of Movements:

Northbound = 311 Southbound= 122 Total= 433\*

Departures from runway 15 (post-implementation) up to 7,000 feet