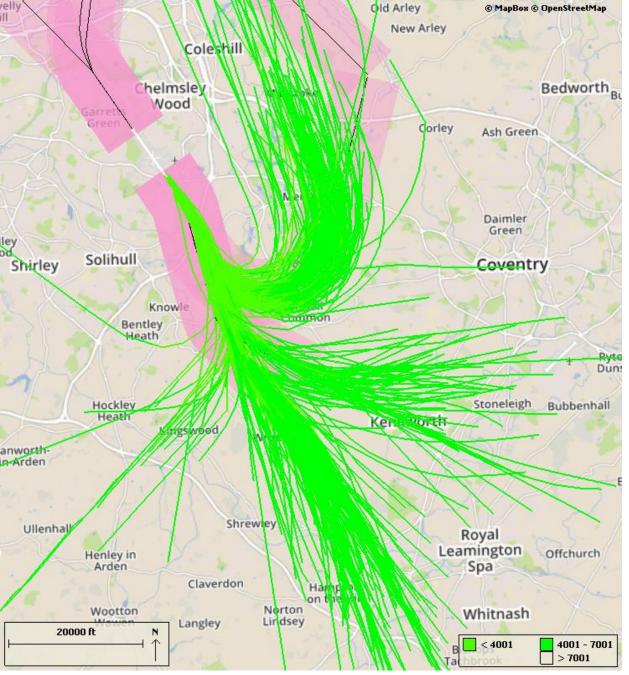

Departures from runway 15 (pre-implementation) up to 7,000 feet

Number of Movements:

Departures from runway 15 (pre-implementation) up to 4,000 feet

Number of Movements:

Departures from runway 15 (pre-implementation) up to 4,000 & 7,000 feet

Number of Movements:

Track density plot for departures from runway 15 (pre-implementation)

Number of Movements:

Departures from runway 15 (post-implementation) up to 7,000 feet

Number of Movements:

Departures from runway 15 (post-implementation) up to 4,000 feet