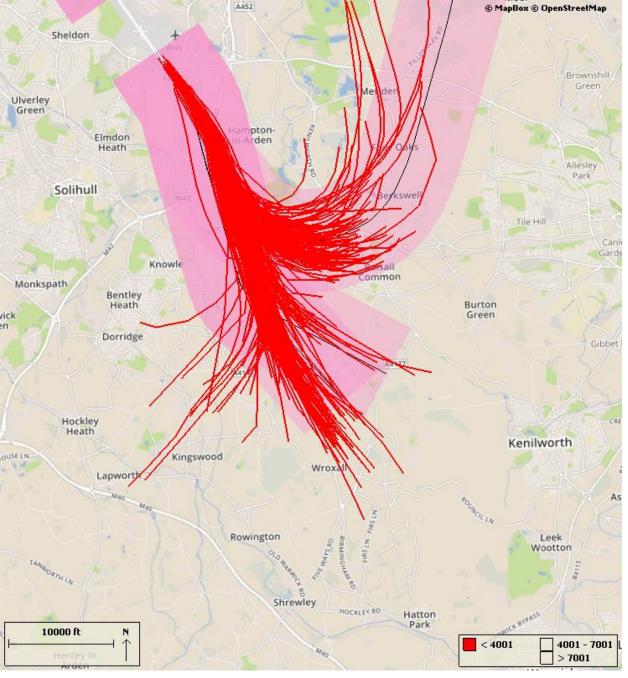

Departures from runway 15 (pre-implementation) up to 7,000 feet

Number of Movements:

Departures from runway 15 (pre-implementation) up to 4,000 feet

Number of Movements:

Departures from runway 15 (pre-implementation) up to 4,000 & 7,000 feet

Number of Movements:

Track density plot for departures from runway 15 (pre-implementation)

Number of Movements:

Departures from runway 15 (post-implementation) up to 7,000 feet

Number of Movements:

Departures from runway 15 (post-implementation) up to 4,000 feet