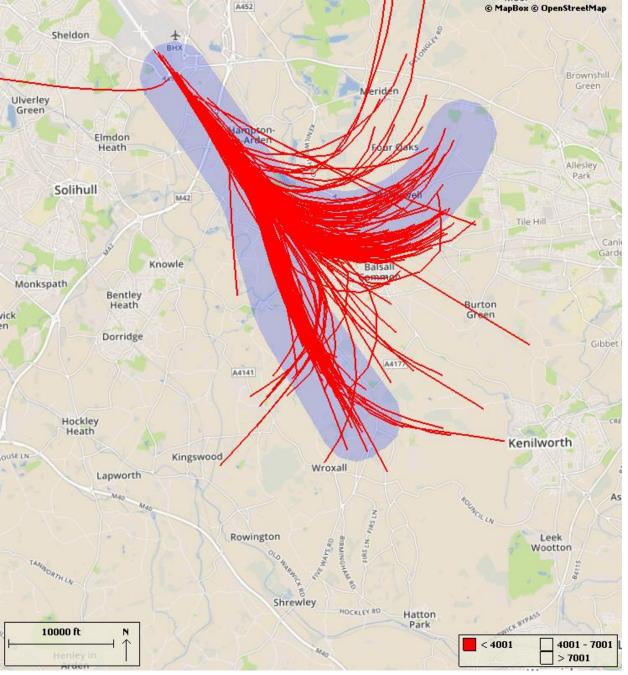

Number of Movements:

Departures from runway 15 (post-implementation) up to 4,000 feet

Number of Movements:

Departures from runway 15 (post-implementation) up to 4,000 & 7,000 feet

Number of Movements:

Track density plot for departures from runway 15 (postimplementation)

Number of Movements:

Departures from runway 15 (pre-implementation) up to 7,000 feet

Number of Movements:

Departures from runway 15 (pre-implementation) up to 4,000 feet

Number of Movements:

Departures from runway 15 (pre-implementation) up to 4,000 & 7,000 feet

Number of Movements:

Track density plot for departures from runway 15 (pre-implementation)

Number of Movements:

Departures from runway 15 (post-implementation) up to 7,000 feet

Number of Movements:

Departures from runway 15 (post-implementation) up to 4,000 feet

Number of Movements:

Departures from runway 15 (post-implementation) up to 4,000 & 7,000 feet

Number of Movements:

Departures from runway 15 (post-implementation) up to 4,000 & 7,000 feet

Number of Movements: