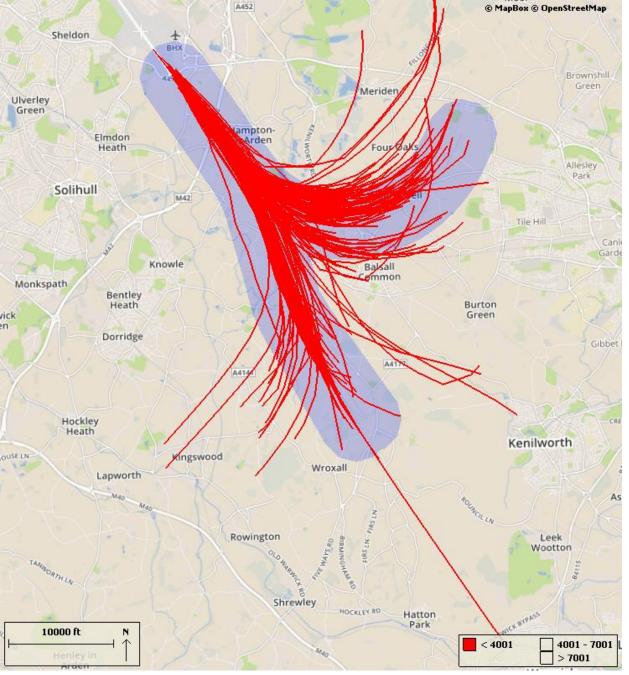

Departures from runway 15 (pre-implementation) up to 7,000 feet

Number of Movements:

Departures from runway 15 (pre-implementation) up to 4,000 feet

Number of Movements:

Departures from runway 15 (pre-implementation) up to 4,000 & 7,000 feet

Number of Movements:

Track density plot for departures from runway 15 (pre-implementation)

Number of Movements:

Departures from runway 15 (post-implementation) up to 7,000 feet

Number of Movements:

Departures from runway 15 (post-implementation) up to 4,000 feet

Number of Movements:

Departures from runway 15 (post-implementation) up to 4,000 & 7,000 feet

Number of Movements:

Track density plot for departures from runway 15 (post-implementation)

Number of Movements:

Number of Movements:

Track density plot for departures from runway 15 (pre-implementation)

Number of Movements:

 $22^{nd} - 28^{th}$  September 2016

Departures from runway 15 (post-implementation) up to 7,000 feet

Number of Movements:

Departures from runway 15 (post-implementation) up to 4,000 feet

Number of Movements:

Departures from runway 15 (post-implementation) up to 4,000 & 7,000 feet

Number of Movements:

 $22^{nd} - 28^{th}$  September 2016

Track density plot for departures from runway 15 (post-implementation)

Number of Movements:

Departures from runway 15 (pre-implementation) up to 7,000 feet

Number of Movements:

Northbound = 311 Southbound= 122 Total= 433\*

Departures from runway 15 (pre-implementation) up to 4,000 feet

Number of Movements:

Northbound = 311 Southbound= 122 Total= 433\*

Departures from runway 15 (pre-implementation) up to 4,000 & 7,000 feet

Number of Movements:

Northbound = 311 Southbound= 122 Total= 433\*

Track density plot for departures from runway 15 (pre-implementation)

Number of Movements:

Northbound = 311 Southbound= 122 Total= 433\*

Departures from runway 15 (post-implementation) up to 7,000 feet

Number of Movements:

Departures from runway 15 (post-implementation) up to 4,000 feet

Number of Movements:

Departures from runway 15 (post-implementation) up to 4,000 & 7,000 feet

Number of Movements:

Track density plot for departures from runway 15 (postimplementation)

Number of Movements:

Departures from runway 15 (pre-implementation) up to 7,000 feet

Number of Movements:

Departures from runway 15 (pre-implementation) up to 4,000 feet

Number of Movements:

Departures from runway 15 (pre-implementation) up to 4,000 & 7,000 feet

Number of Movements:

Departures from runway 15 (post-implementation) up to 4,000 & 7,000 feet

Number of Movements:

Departures from runway 15 (post-implementation) up to 4,000 & 7,000 feet

Number of Movements: