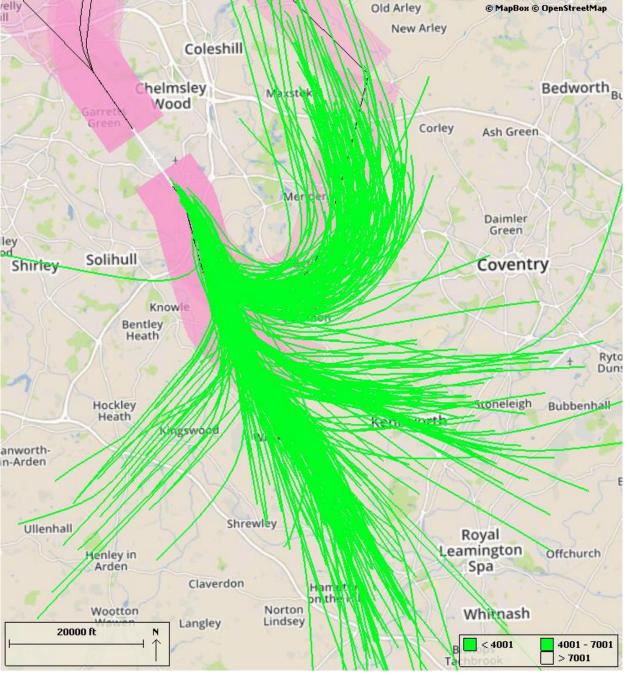

Departures from runway 15 (pre-implementation) up to 7,000 feet

Number of Movements:

Departures from runway 15 (pre-implementation) up to 4,000 feet

Number of Movements:

Departures from runway 15 (pre-implementation) up to 4,000 & 7,000 feet

Number of Movements:

Track density plot for departures from runway 15 (pre-implementation)

Number of Movements:

Departures from runway 15 (post-implementation) up to 7,000 feet

Number of Movements:

Departures from runway 15 (post-implementation) up to 4,000 feet