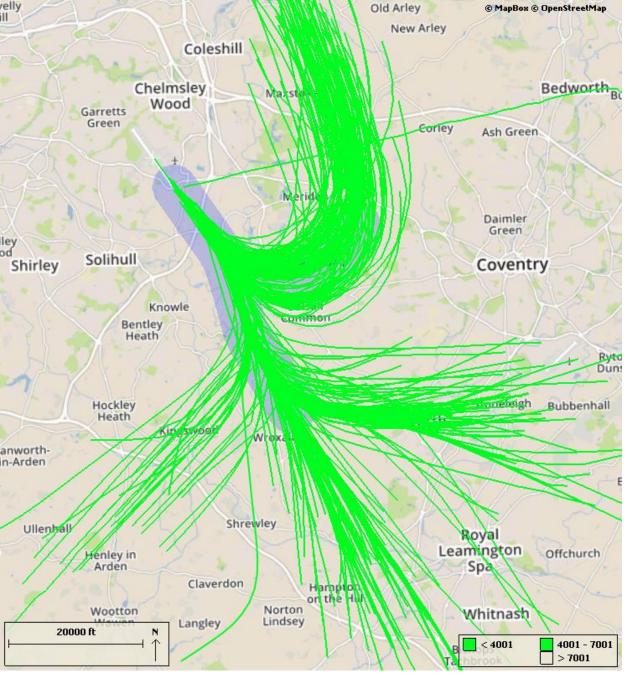

Departures from runway 15 (pre-implementation) up to 7,000 feet

Number of Movements:

Departures from runway 15 (pre-implementation) up to 4,000 feet

Number of Movements:

Departures from runway 15 (pre-implementation) up to 4,000 & 7,000 feet

Number of Movements:

Track density plot for departures from runway 15 (pre-implementation)

Number of Movements:

Departures from runway 15 (post-implementation) up to 7,000 feet

Number of Movements:

Departures from runway 15 (post-implementation) up to 4,000 feet

Number of Movements:

Departures from runway 15 (post-implementation) up to 4,000 & 7,000 feet

Number of Movements:

Track density plot for departures from runway 15 (post-implementation)

Number of Movements:

Track density plot for departures from runway 15 (post-implementation)

Number of Movements:

Departures from runway 15 (pre-implementation) up to 7,000 feet

Number of Movements:

Northbound = 311 Southbound= 122 Total= 433\*

Departures from runway 15 (pre-implementation) up to 4,000 feet

Number of Movements:

Northbound = 311 Southbound= 122 Total= 433\*

Departures from runway 15 (pre-implementation) up to 4,000 & 7,000 feet

Number of Movements:

Northbound = 311 Southbound= 122 Total= 433\*

Track density plot for departures from runway 15 (pre-implementation)

Number of Movements:

Northbound = 311 Southbound= 122 Total= 433\*

Departures from runway 15 (post-implementation) up to 7,000 feet