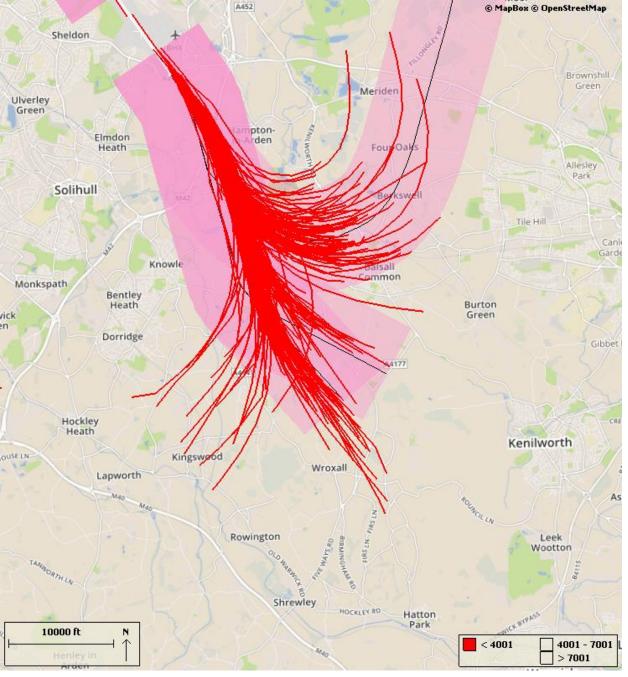

Number of Movements:

Track density plot for departures from runway 15 (pre-implementation)

Number of Movements:

Departures from runway 15 (post-implementation) up to 7,000 feet

Number of Movements:

Departures from runway 15 (post-implementation) up to 4,000 feet

Number of Movements:

Departures from runway 15 (post-implementation) up to 4,000 & 7,000 feet

Number of Movements:

Track density plot for departures from runway 15 (post-implementation)

Number of Movements: