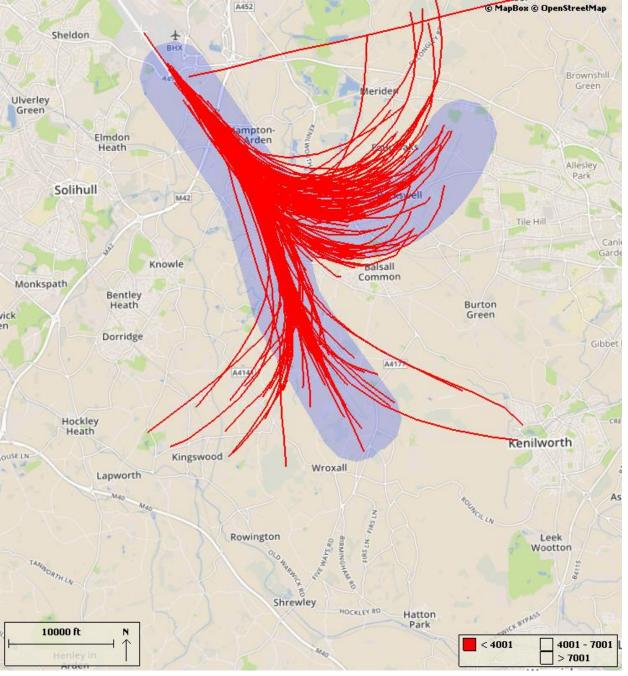

Departures from runway 15 (pre-implementation) up to 7,000 feet

Number of Movements:

Departures from runway 15 (pre-implementation) up to 4,000 feet

Number of Movements:

Departures from runway 15 (pre-implementation) up to 4,000 & 7,000 feet

Number of Movements:

Track density plot for departures from runway 15 (pre-implementation)

Number of Movements:

Departures from runway 15 (post-implementation) up to 7,000 feet

Number of Movements:

Departures from runway 15 (post-implementation) up to 4,000 feet

Number of Movements:

Departures from runway 15 (post-implementation) up to 4,000 & 7,000 feet

Number of Movements:

Track density plot for departures from runway 15 (post-implementation)

Number of Movements:

Number of Movements:

Departures from runway 15 (pre-implementation) up to 7,000 feet

Number of Movements:

Departures from runway 15 (pre-implementation) up to 4,000 feet

Number of Movements:

Departures from runway 15 (pre-implementation) up to 4,000 & 7,000 feet

Number of Movements:

Departures from runway 15 (post-implementation) up to 4,000 & 7,000 feet

Number of Movements:

Departures from runway 15 (post-implementation) up to 4,000 & 7,000 feet

Number of Movements: