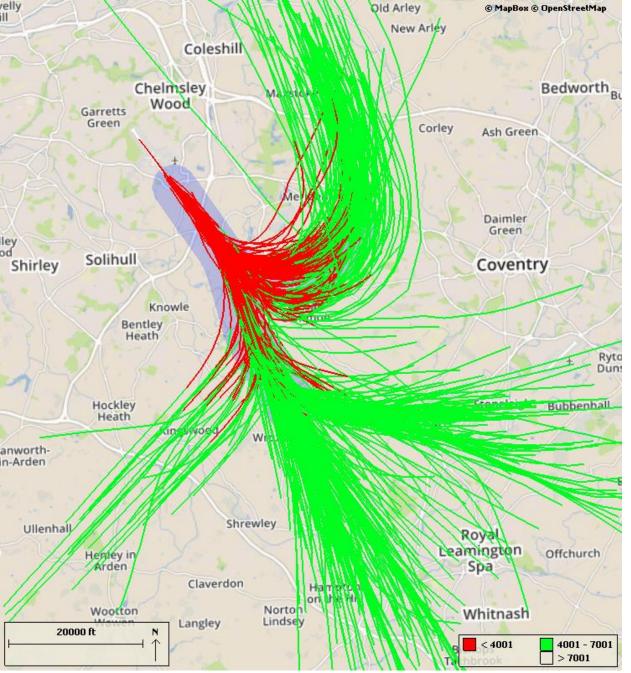

Track density plot for departures from runway 15 (post-implementation)

Number of Movements:

Departures from runway 15 (pre-implementation) up to 7,000 feet

Number of Movements:

Northbound = 311 Southbound= 122 Total= 433\*

Departures from runway 15 (pre-implementation) up to 4,000 feet

Number of Movements:

Northbound = 311 Southbound= 122 Total= 433\*

Departures from runway 15 (pre-implementation) up to 4,000 & 7,000 feet

Number of Movements:

Northbound = 311 Southbound= 122 Total= 433\*

Track density plot for departures from runway 15 (pre-implementation)

Number of Movements:

Northbound = 311 Southbound= 122 Total= 433\*

Departures from runway 15 (post-implementation) up to 7,000 feet