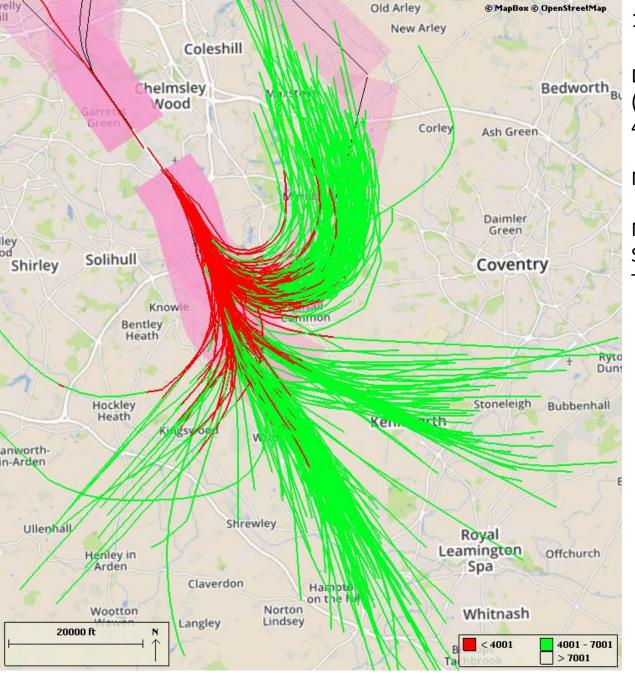

Number of Movements:

Departures from runway 15 (post-implementation) up to 4,000 & 7,000 feet

Number of Movements:

Track density plot for departures from runway 15 (post-implementation)

Number of Movements:

Departures from runway 15 (pre-implementation) up to 7,000 feet

Number of Movements:

Departures from runway 15 (pre-implementation) up to 4,000 feet

Number of Movements:

Departures from runway 15 (pre-implementation) up to 4,000 & 7,000 feet