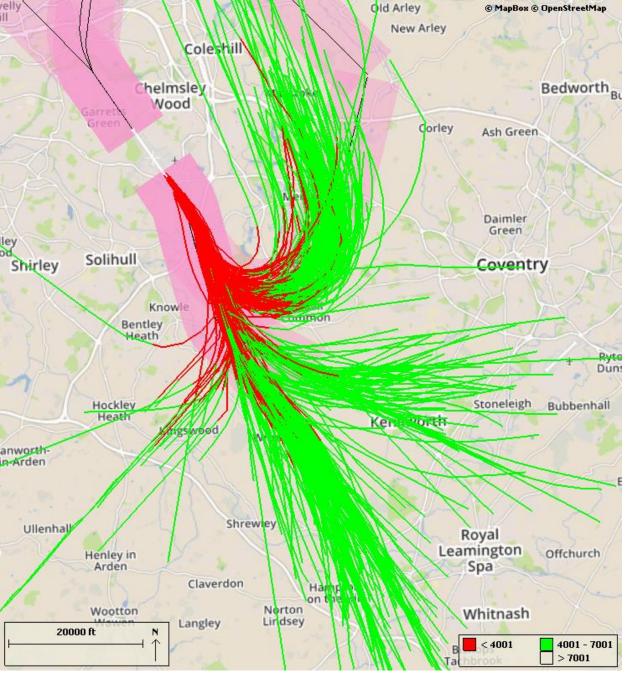

Departures from runway 15 (pre-implementation) up to 7,000 feet

Number of Movements:

Departures from runway 15 (pre-implementation) up to 4,000 feet

Number of Movements:

Departures from runway 15 (pre-implementation) up to 4,000 & 7,000 feet

Number of Movements:

Track density plot for departures from runway 15 (pre-implementation)

Number of Movements:

Departures from runway 15 (post-implementation) up to 7,000 feet

Number of Movements:

Departures from runway 15 (post-implementation) up to 4,000 feet

Number of Movements:

Departures from runway 15 (post-implementation) up to 4,000 & 7,000 feet

Number of Movements:

Track density plot for departures from runway 15 (post-implementation)

Number of Movements: