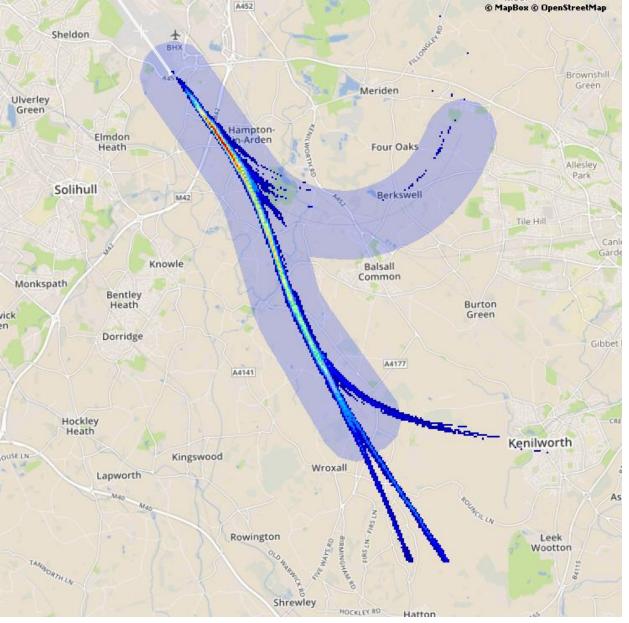

## Key for track density plots:

Min to Max shows the number of aircraft operating within that colour range

Note: when the number of aircraft is less than nine, transparency has been set to 100% in order to prevent image distortion

| Min | Max | Color | Transparency (%) |
|-----|-----|-------|------------------|
| 1   | 9   |       | 100              |
| 10  | 19  |       | 0                |
| 20  | 28  |       | 0                |
| 29  | 38  |       | 0                |
| 39  | 47  |       | 0                |
| 48  | 57  |       | 0                |
| 58  | 66  |       | 0                |
| 67  | 76  |       | 0                |
| 77  | 85  |       | 0                |
| 86  | 95  |       | 0                |
| 96  | 105 |       | 0                |
| 106 | 114 |       | 0                |
| 115 | 124 |       | 0                |
| 125 | 133 |       | 0                |
| 134 | 143 |       | 0                |
| 144 | 152 |       | 0                |
| 153 | 162 |       | 0                |
| 163 | 171 |       | 0                |
| 172 | 181 |       | 0                |
| 182 | 191 |       | 0                |

Number of Movements:

Track density plot for departures from runway 15 (pre-implementation)

Number of Movements:

Departures from runway 15 (post-implementation) up to 7,000 feet

Number of Movements:

Departures from runway 15 (post-implementation) up to 4,000 feet

Number of Movements:

Departures from runway 15 (post-implementation) up to 4,000 & 7,000 feet

Number of Movements:

Track density plot for departures from runway 15 (post-implementation)

Number of Movements:

Number of Movements:

Track density plot for departures from runway 15 (pre-implementation)

Number of Movements:

 $22^{nd} - 28^{th}$  September 2016

Departures from runway 15 (post-implementation) up to 7,000 feet

Track density plot for departures from runway 15 (post-implementation)

Number of Movements:

Departures from runway 15 (pre-implementation) up to 7,000 feet

Number of Movements:

Northbound = 311 Southbound= 122 Total= 433\*

Northbound = 311 Southbound= 122 Total= 433\*

Track density plot for departures from runway 15 (pre-implementation)

Number of Movements:

Northbound = 311 Southbound= 122 Total= 433\*

Departures from runway 15 (post-implementation) up to 7,000 feet

Number of Movements:

Departures from runway 15 (post-implementation) up to 4,000 feet

Number of Movements:

Departures from runway 15 (post-implementation) up to 4,000 & 7,000 feet

Number of Movements:

Track density plot for departures from runway 15 (postimplementation)