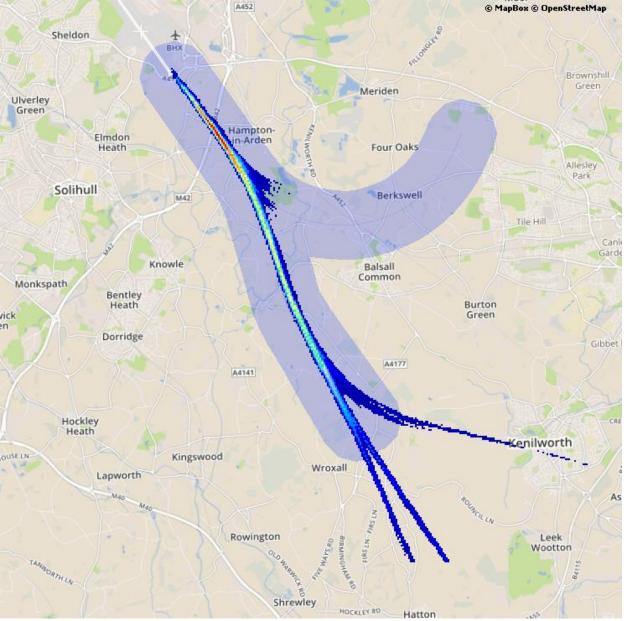

## Key for track density plots:

Min to Max shows the number of aircraft operating within that colour range

Note: when the number of aircraft is less than nine, transparency has been set to 100% in order to prevent image distortion

| Min | Max | Color | Transparency (%) |
|-----|-----|-------|------------------|
| 1   | 9   |       | 100              |
| 10  | 19  |       | 0                |
| 20  | 28  |       | 0                |
| 29  | 38  |       | 0                |
| 39  | 47  |       | 0                |
| 48  | 57  |       | 0                |
| 58  | 66  |       | 0                |
| 67  | 76  |       | 0                |
| 77  | 85  |       | 0                |
| 86  | 95  |       | 0                |
| 96  | 105 |       | 0                |
| 106 | 114 |       | 0                |
| 115 | 124 |       | 0                |
| 125 | 133 |       | 0                |
| 134 | 143 |       | 0                |
| 144 | 152 |       | 0                |
| 153 | 162 |       | 0                |
| 163 | 171 |       | 0                |
| 172 | 181 |       | 0                |
| 182 | 191 |       | 0                |

Number of Movements:

Departures from runway 15 (post-implementation) up to 4,000 feet

Number of Movements:

Departures from runway 15 (post-implementation) up to 4,000 & 7,000 feet

Number of Movements:

Track density plot for departures from runway 15 (postimplementation)