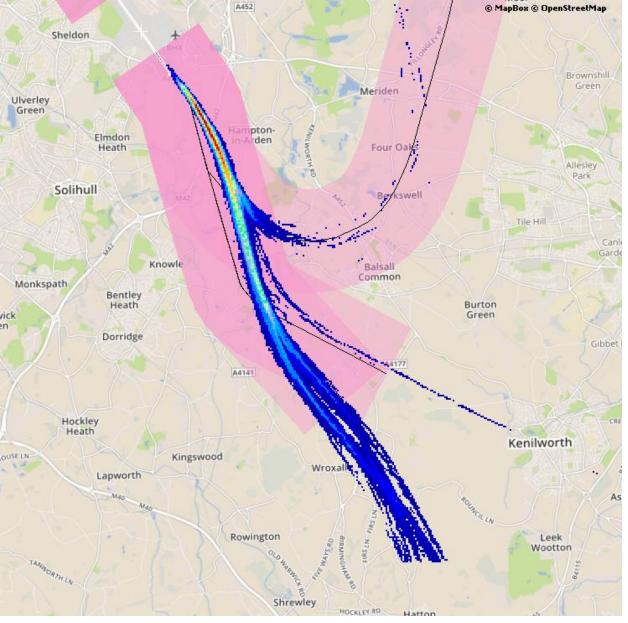

## Key for track density plots:

Min to Max shows the number of aircraft operating within that colour range

Note: when the number of aircraft is less than nine, transparency has been set to 100% in order to prevent image distortion

| Min | Max | Color | Transparency (%) |
|-----|-----|-------|------------------|
| 1   | 9   |       | 100              |
| 10  | 19  |       | 0                |
| 20  | 28  |       | 0                |
| 29  | 38  |       | 0                |
| 39  | 47  |       | 0                |
| 48  | 57  |       | 0                |
| 58  | 66  |       | 0                |
| 67  | 76  |       | 0                |
| 77  | 85  |       | 0                |
| 86  | 95  |       | 0                |
| 96  | 105 |       | 0                |
| 106 | 114 |       | 0                |
| 115 | 124 |       | 0                |
| 125 | 133 |       | 0                |
| 134 | 143 |       | 0                |
| 144 | 152 |       | 0                |
| 153 | 162 |       | 0                |
| 163 | 171 |       | 0                |
| 172 | 181 |       | 0                |
| 182 | 191 |       | 0                |

Number of Movements:

Track density plot for departures from runway 15 (pre-implementation)

Number of Movements:

Departures from runway 15 (post-implementation) up to 7,000 feet

Number of Movements:

Departures from runway 15 (post-implementation) up to 4,000 feet