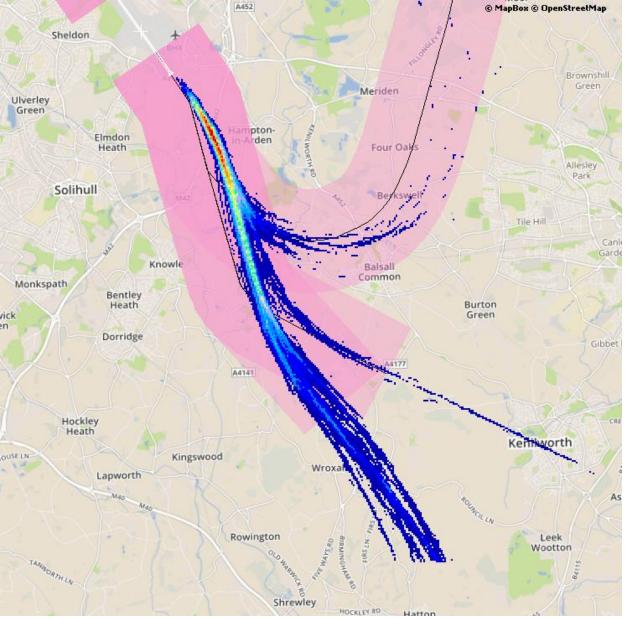

## Key for track density plots:

Min to Max shows the number of aircraft operating within that colour range

Note: when the number of aircraft is less than nine, transparency has been set to 100% in order to prevent image distortion

| Min | Max | Color | Transparency (%) |
|-----|-----|-------|------------------|
| 1   | 9   |       | 100              |
| 10  | 19  |       | 0                |
| 20  | 28  |       | 0                |
| 29  | 38  |       | 0                |
| 39  | 47  |       | 0                |
| 48  | 57  |       | 0                |
| 58  | 66  |       | 0                |
| 67  | 76  |       | 0                |
| 77  | 85  |       | 0                |
| 86  | 95  |       | 0                |
| 96  | 105 |       | 0                |
| 106 | 114 |       | 0                |
| 115 | 124 |       | 0                |
| 125 | 133 |       | 0                |
| 134 | 143 |       | 0                |
| 144 | 152 |       | 0                |
| 153 | 162 |       | 0                |
| 163 | 171 |       | 0                |
| 172 | 181 |       | 0                |
| 182 | 191 |       | 0                |

Number of Movements:

Track density plot for departures from runway 15 (pre-implementation)

Number of Movements:

Departures from runway 15 (post-implementation) up to 7,000 feet

Number of Movements:

Departures from runway 15 (post-implementation) up to 4,000 feet