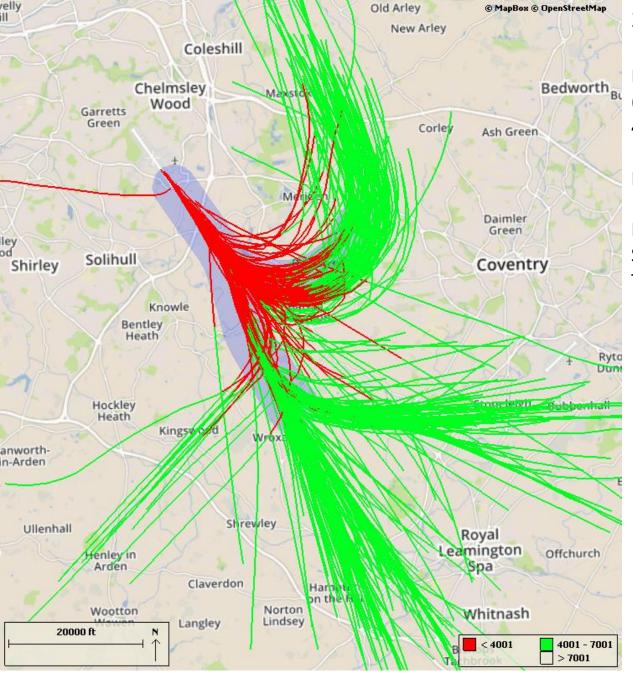

Number of Movements:

Departures from runway 15 (post-implementation) up to 4,000 & 7,000 feet

Number of Movements:

Track density plot for departures from runway 15 (post-implementation)

Number of Movements:

Departures from runway 15 (pre-implementation) up to 7,000 feet

Number of Movements:

Departures from runway 15 (pre-implementation) up to 4,000 feet

Number of Movements:

Departures from runway 15 (pre-implementation) up to 4,000 & 7,000 feet