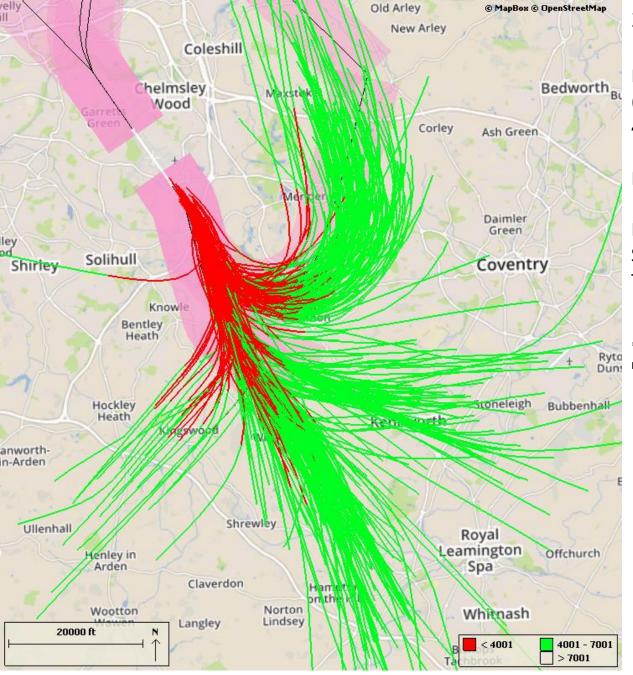

Track density plot for departures from runway 15 (post-implementation)

Number of Movements:

Departures from runway 15 (pre-implementation) up to 7,000 feet

Number of Movements:

Northbound = 311 Southbound= 122 Total= 433\*

Departures from runway 15 (pre-implementation) up to 4,000 feet

Number of Movements:

Northbound = 311 Southbound= 122 Total= 433\*

Departures from runway 15 (pre-implementation) up to 4,000 & 7,000 feet

Number of Movements:

Northbound = 311 Southbound= 122 Total= 433\*

Track density plot for departures from runway 15 (pre-implementation)

Number of Movements:

Northbound = 311 Southbound= 122 Total= 433\*

Departures from runway 15 (post-implementation) up to 7,000 feet