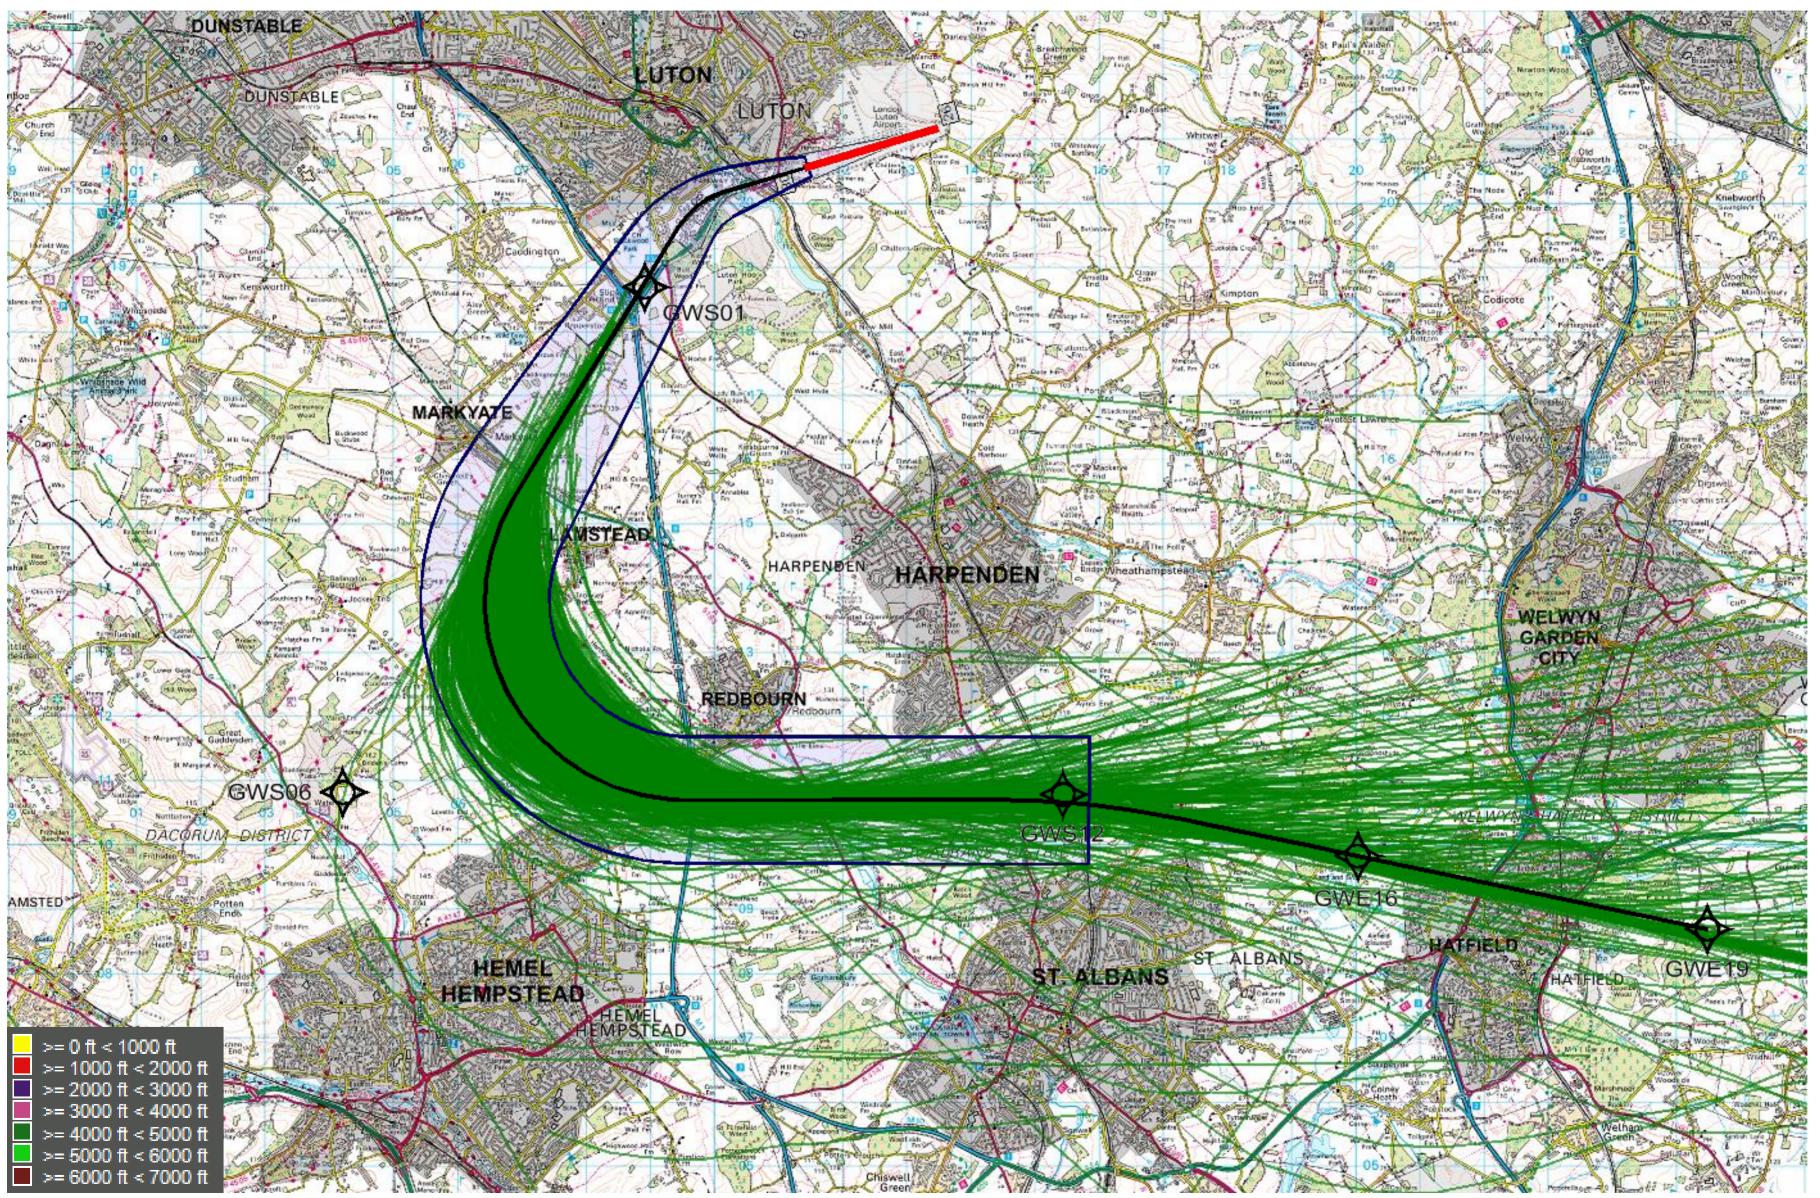

# 26 RNAV MATCH/DET 2Y (2,499 tracks) – 4,000 to 5,000ft 1<sup>st</sup> – 30<sup>th</sup> Sep 2017

© Crown Copyright. All rights reserved. London Luton Airport, O.S. Licence Number 0000650804