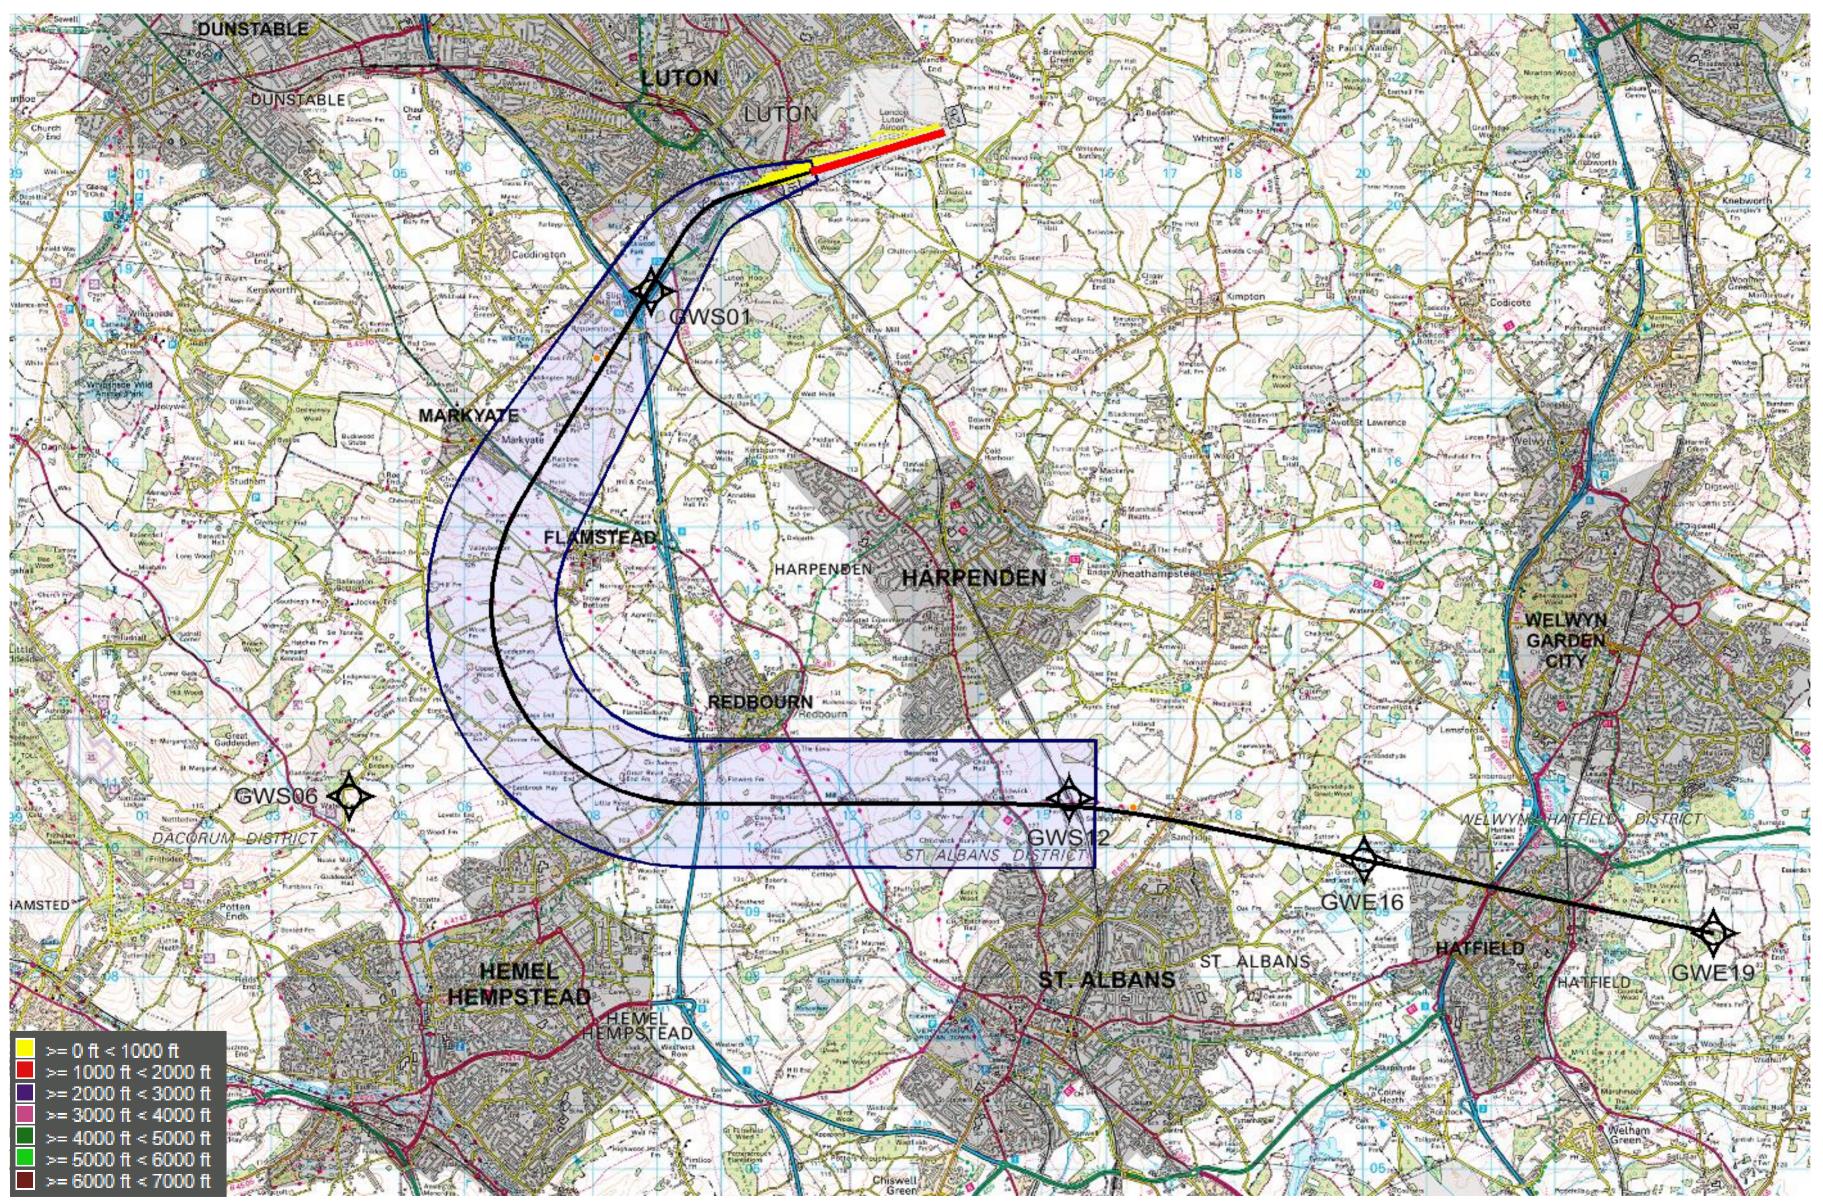

# 26 RNAV MATCH/DET 2Y (2,499 tracks) – up to 1,000ft 1<sup>st</sup> – 30<sup>th</sup> Sep 2017

© Crown Copyright. All rights reserved. London Luton Airport, O.S. Licence Number 0000650804