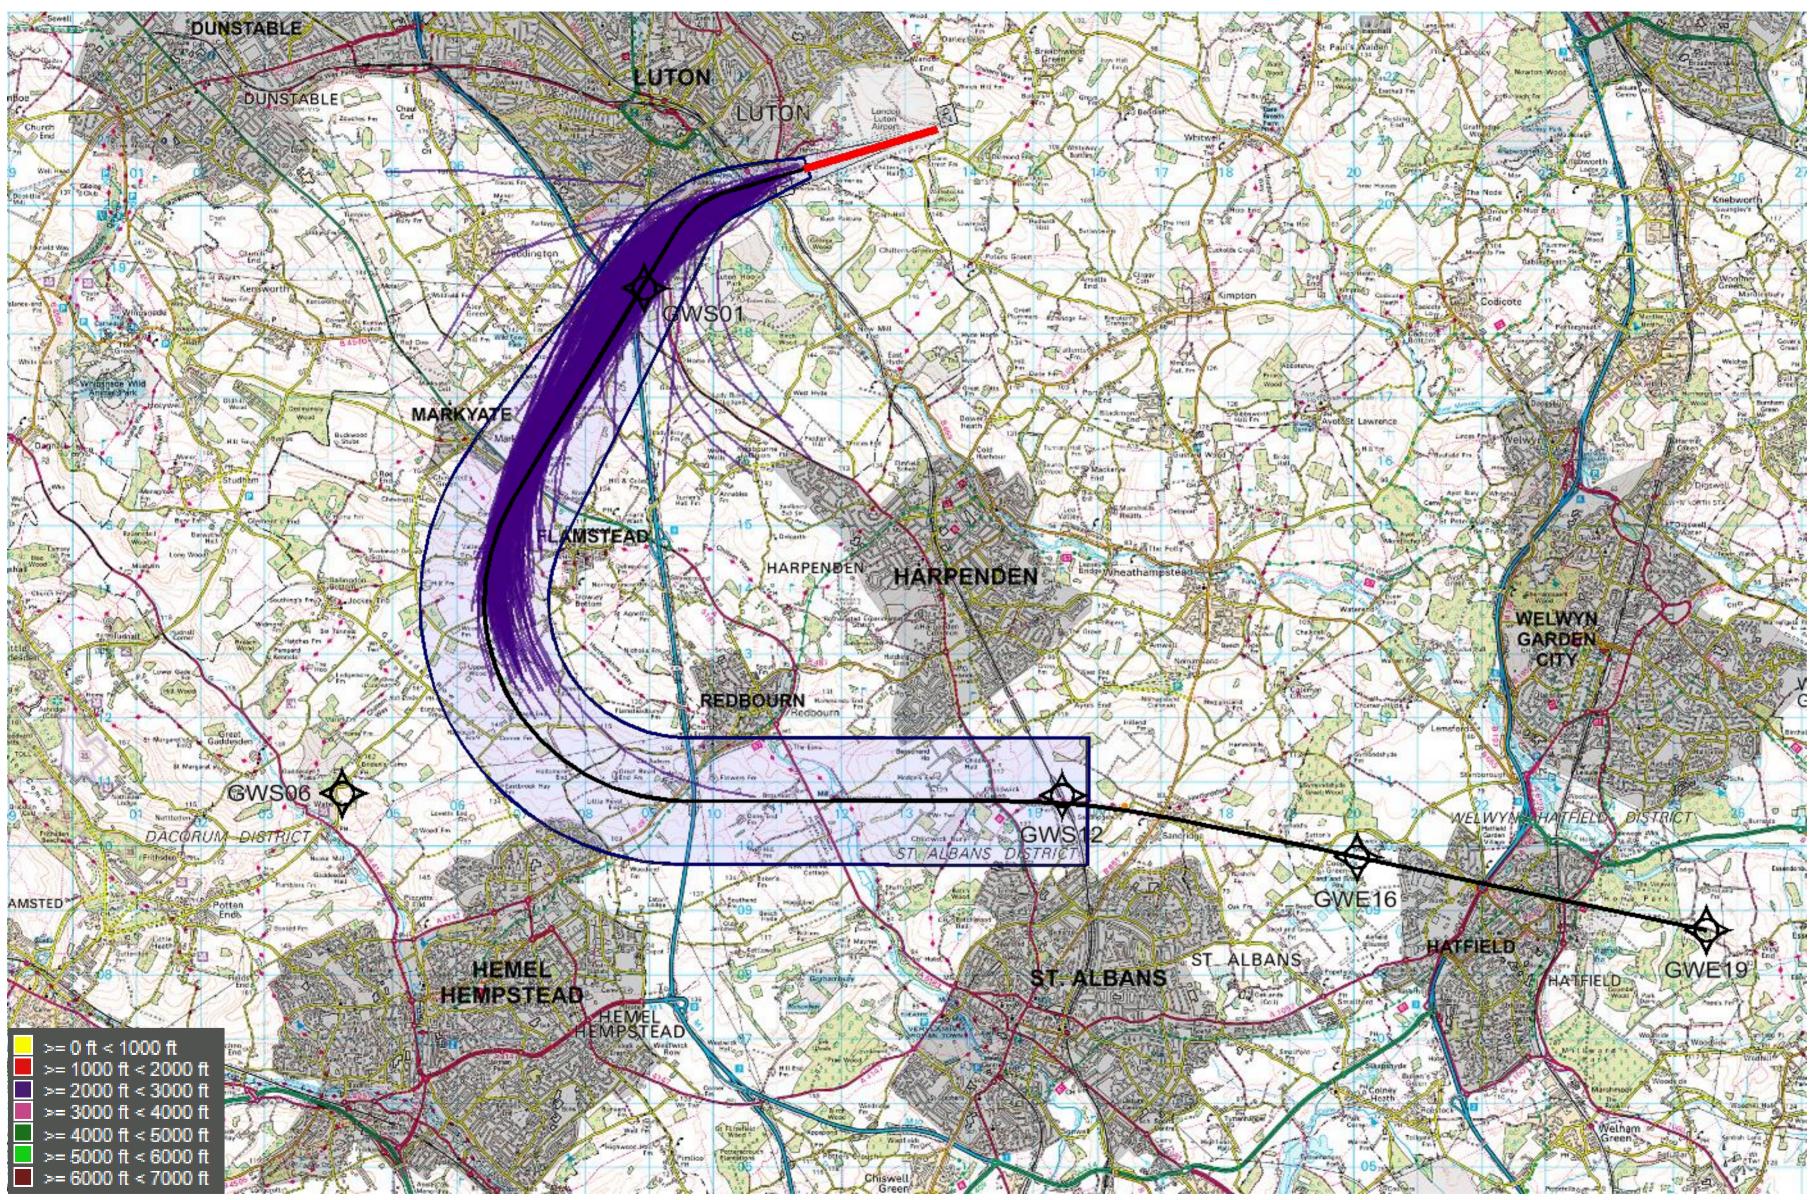

# 26 RNAV MATCH/DET 2Y (2,499 tracks) – 2,000 to 3,000ft 1<sup>st</sup> – 30<sup>th</sup> Sep 2017

© Crown Copyright. All rights reserved. London Luton Airport, O.S. Licence Number 0000650804