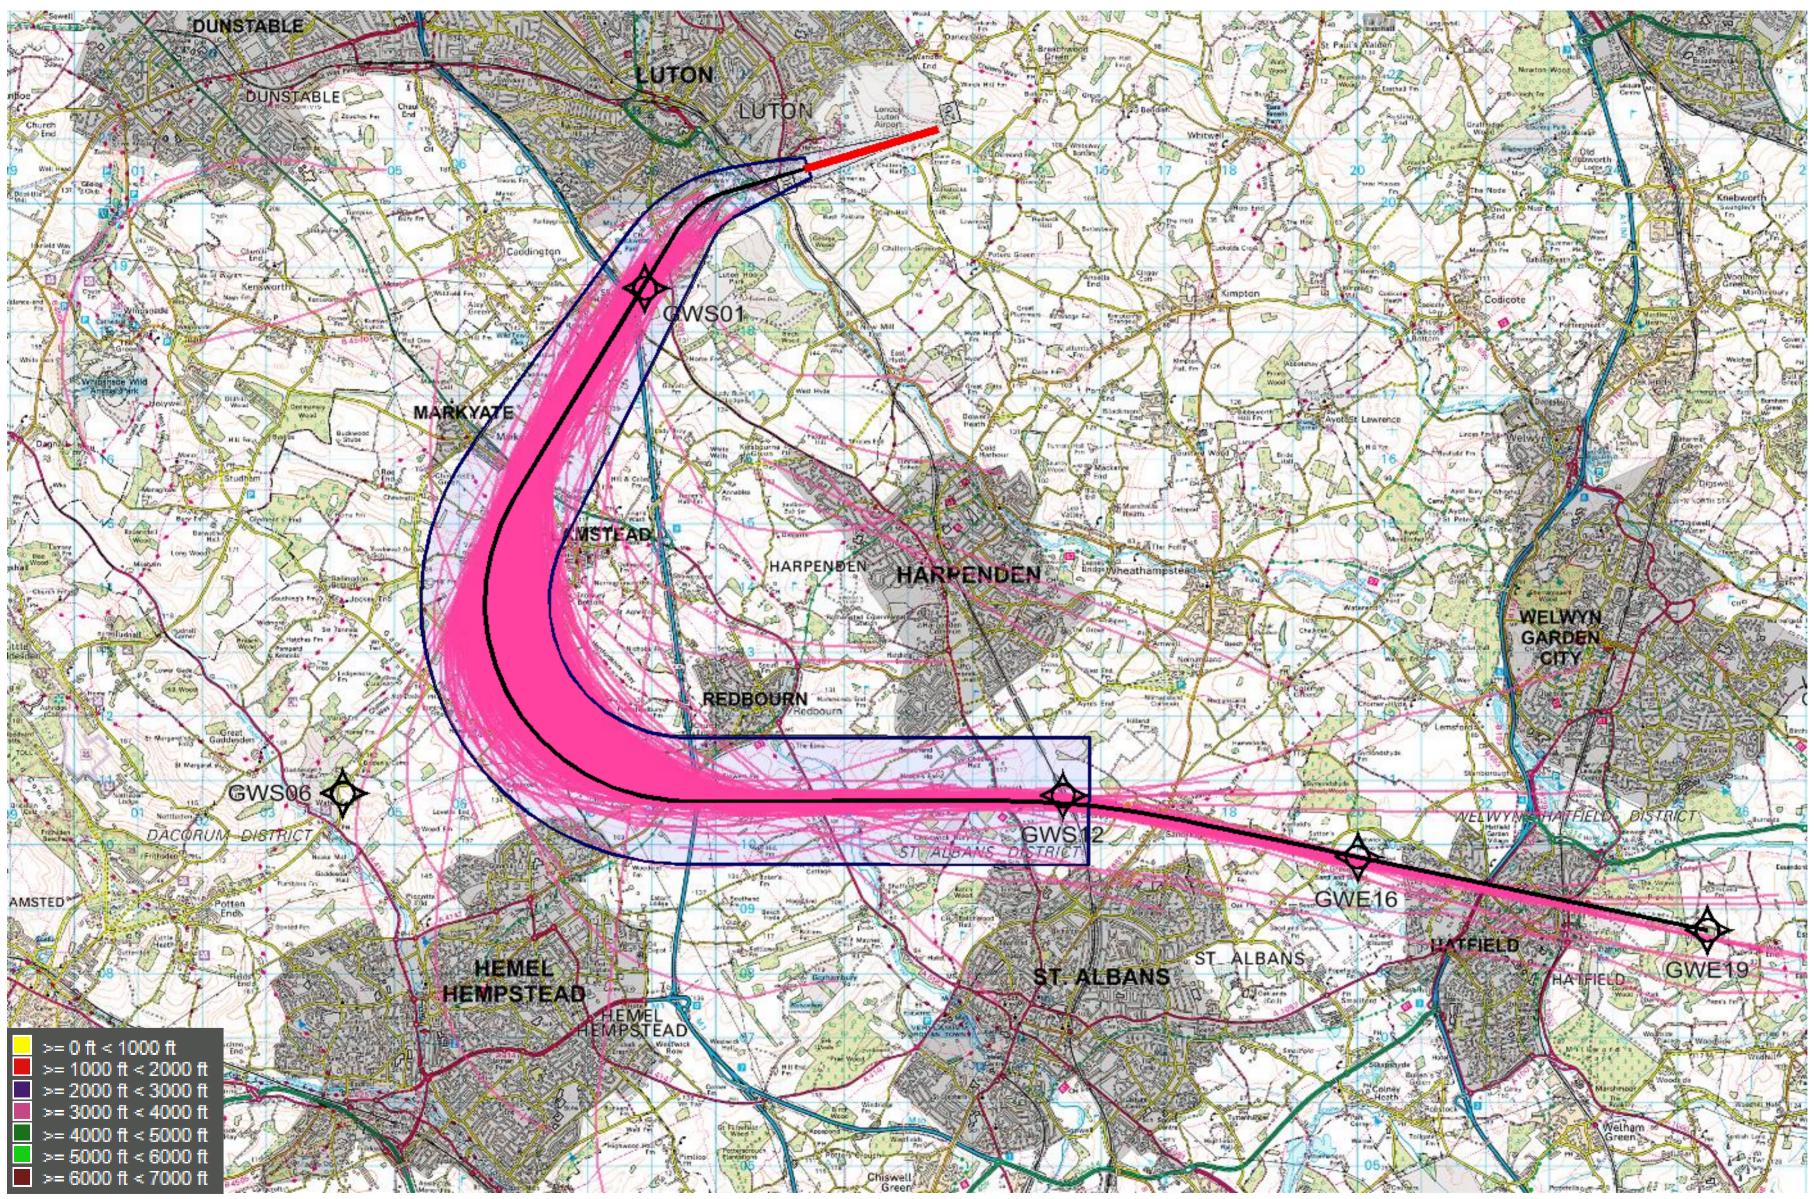

# 26 RNAV MATCH/DET 2Y (2,499 tracks) – 2,000 to 3,000ft 1<sup>st</sup> – 30<sup>th</sup> Sep 2017

© Crown Copyright. All rights reserved. London Luton Airport, O.S. Licence Number 0000650804

# 26 RNAV MATCH/DET 2Y (2,499 tracks) – 3,000 to 4,000ft 1<sup>st</sup> – 30<sup>th</sup> Sep 2017

© Crown Copyright. All rights reserved. London Luton Airport, O.S. Licence Number 0000650804