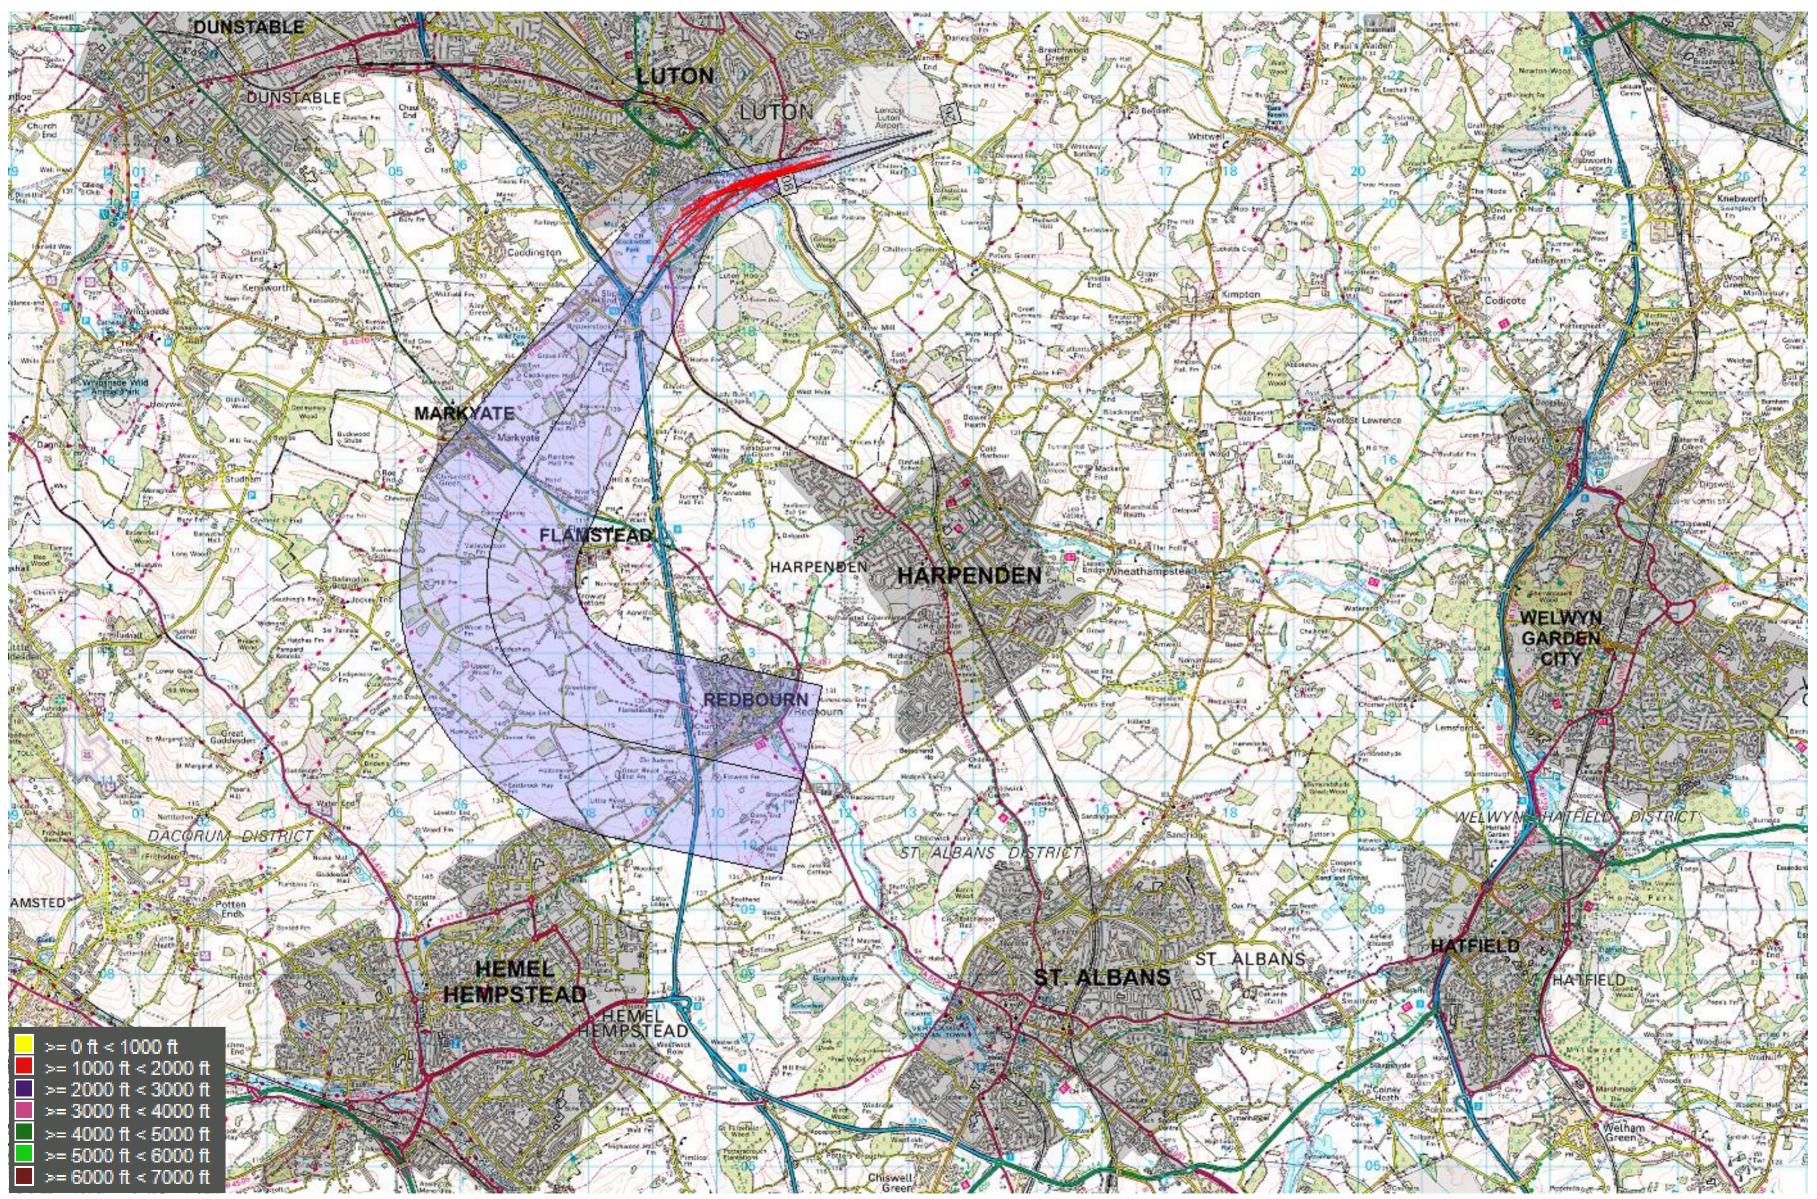

# 26 RNAV MATCH/DET 2Y (2,499 tracks) – 2,000 to 3,000ft 1<sup>st</sup> – 30<sup>th</sup> Sep 2017

© Crown Copyright. All rights reserved. London Luton Airport, O.S. Licence Number 0000650804

# 26 RNAV MATCH/DET 2Y (2,499 tracks) – 3,000 to 4,000ft 1<sup>st</sup> – 30<sup>th</sup> Sep 2017

© Crown Copyright. All rights reserved. London Luton Airport, O.S. Licence Number 0000650804