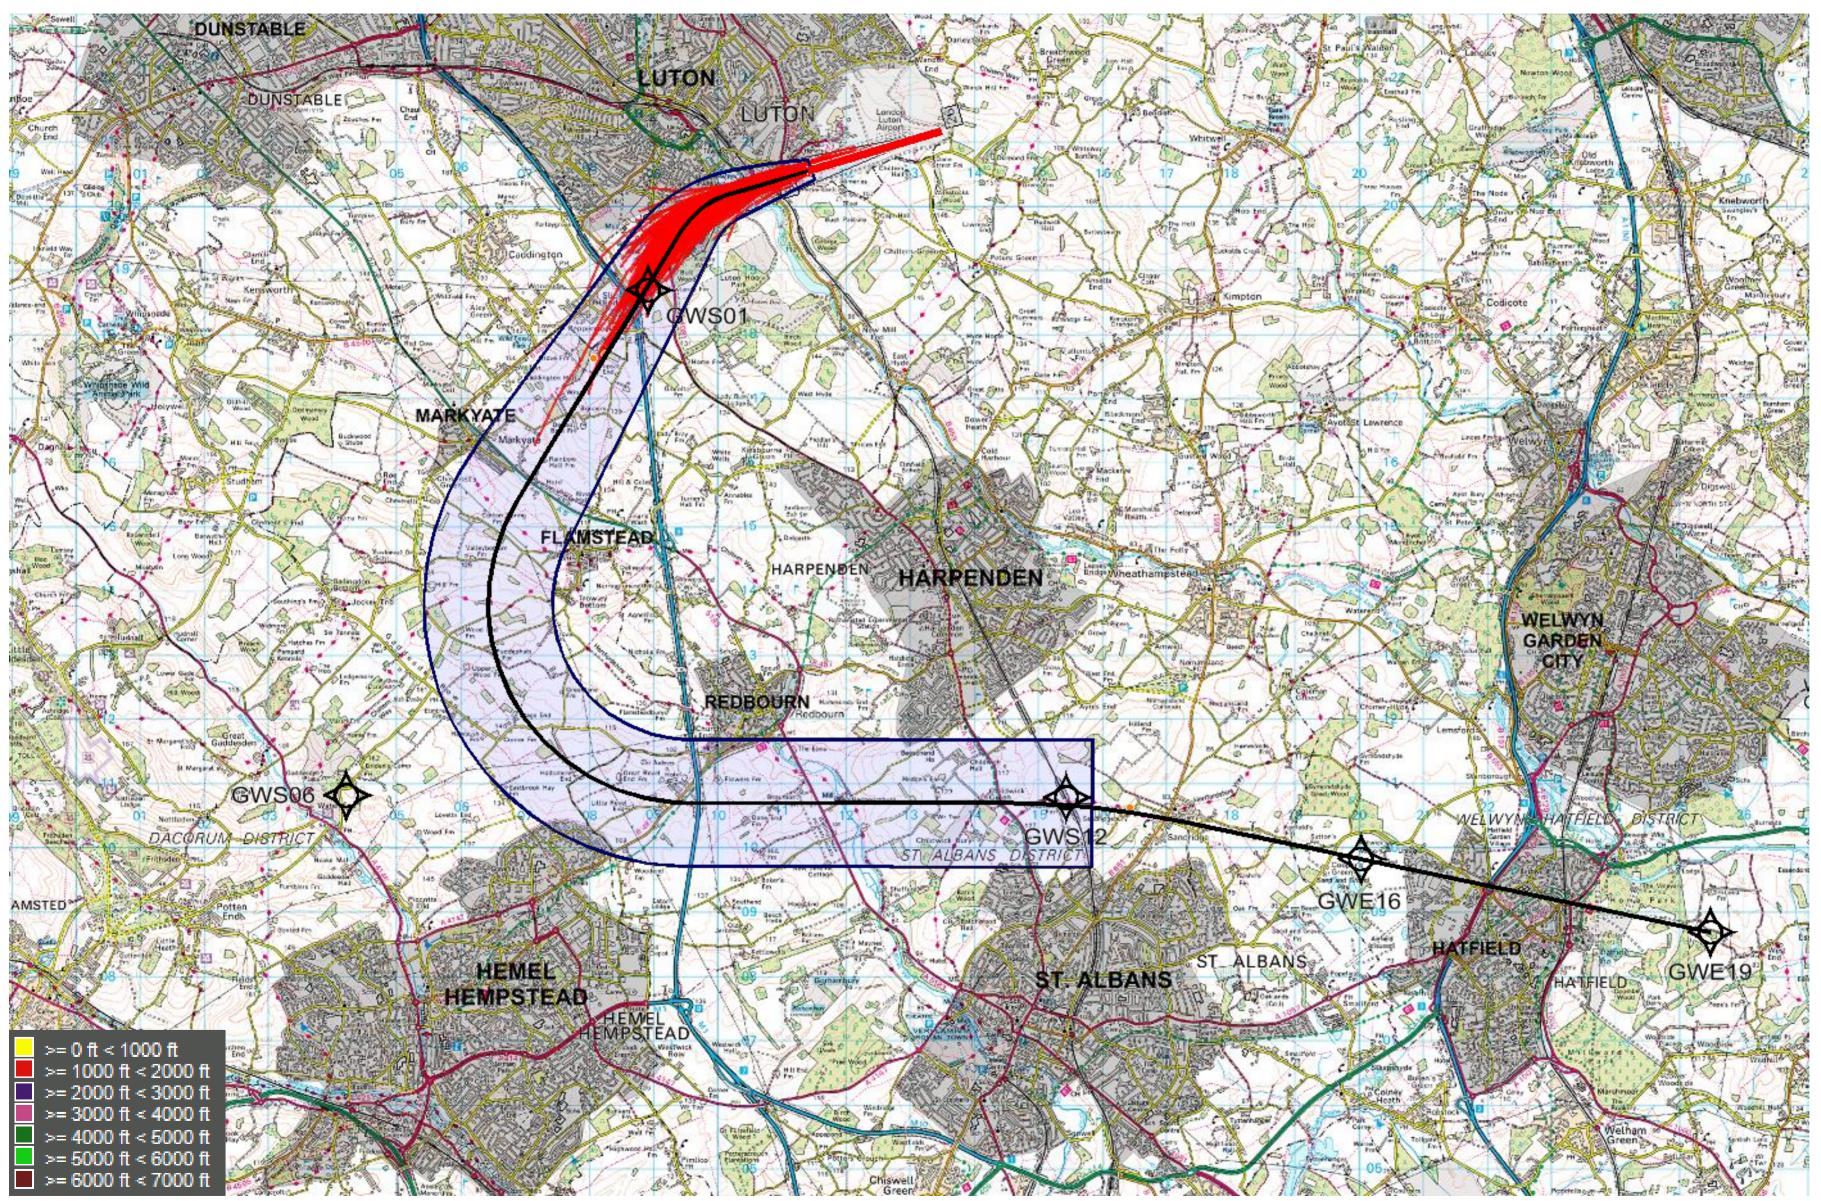

# 26 Conv MATCH/DET (10 tracks) – up to 1,000ft

© Crown Copyright. All rights reserved. London Luton Airport, O.S. Licence Number 0000650804

### 1<sup>st</sup> – 30<sup>th</sup> Sep 2017

10