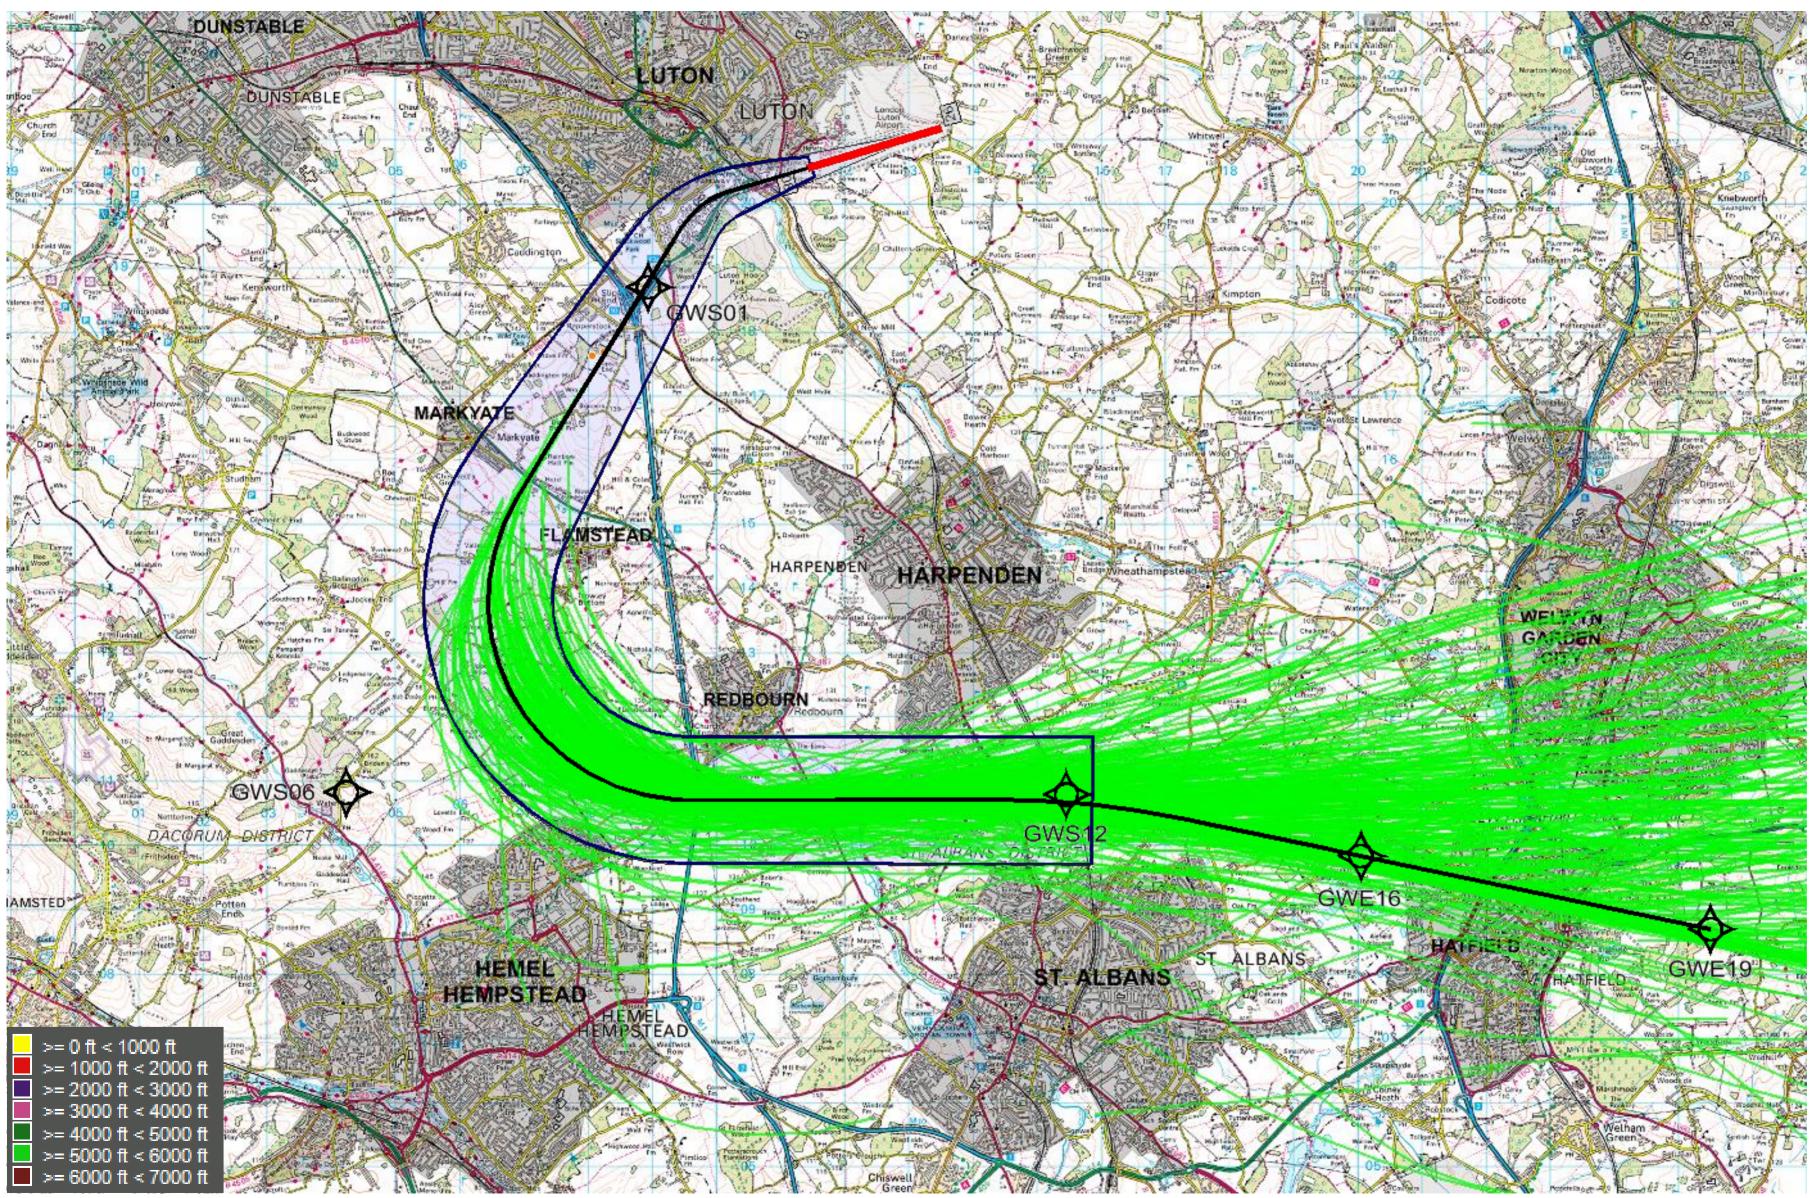

# 26 RNAV MATCH/DET 2Y (2,499 tracks) – 5,000 to 6,000ft 1<sup>st</sup> – 30<sup>th</sup> Sep 2017

© Crown Copyright. All rights reserved. London Luton Airport, O.S. Licence Number 0000650804