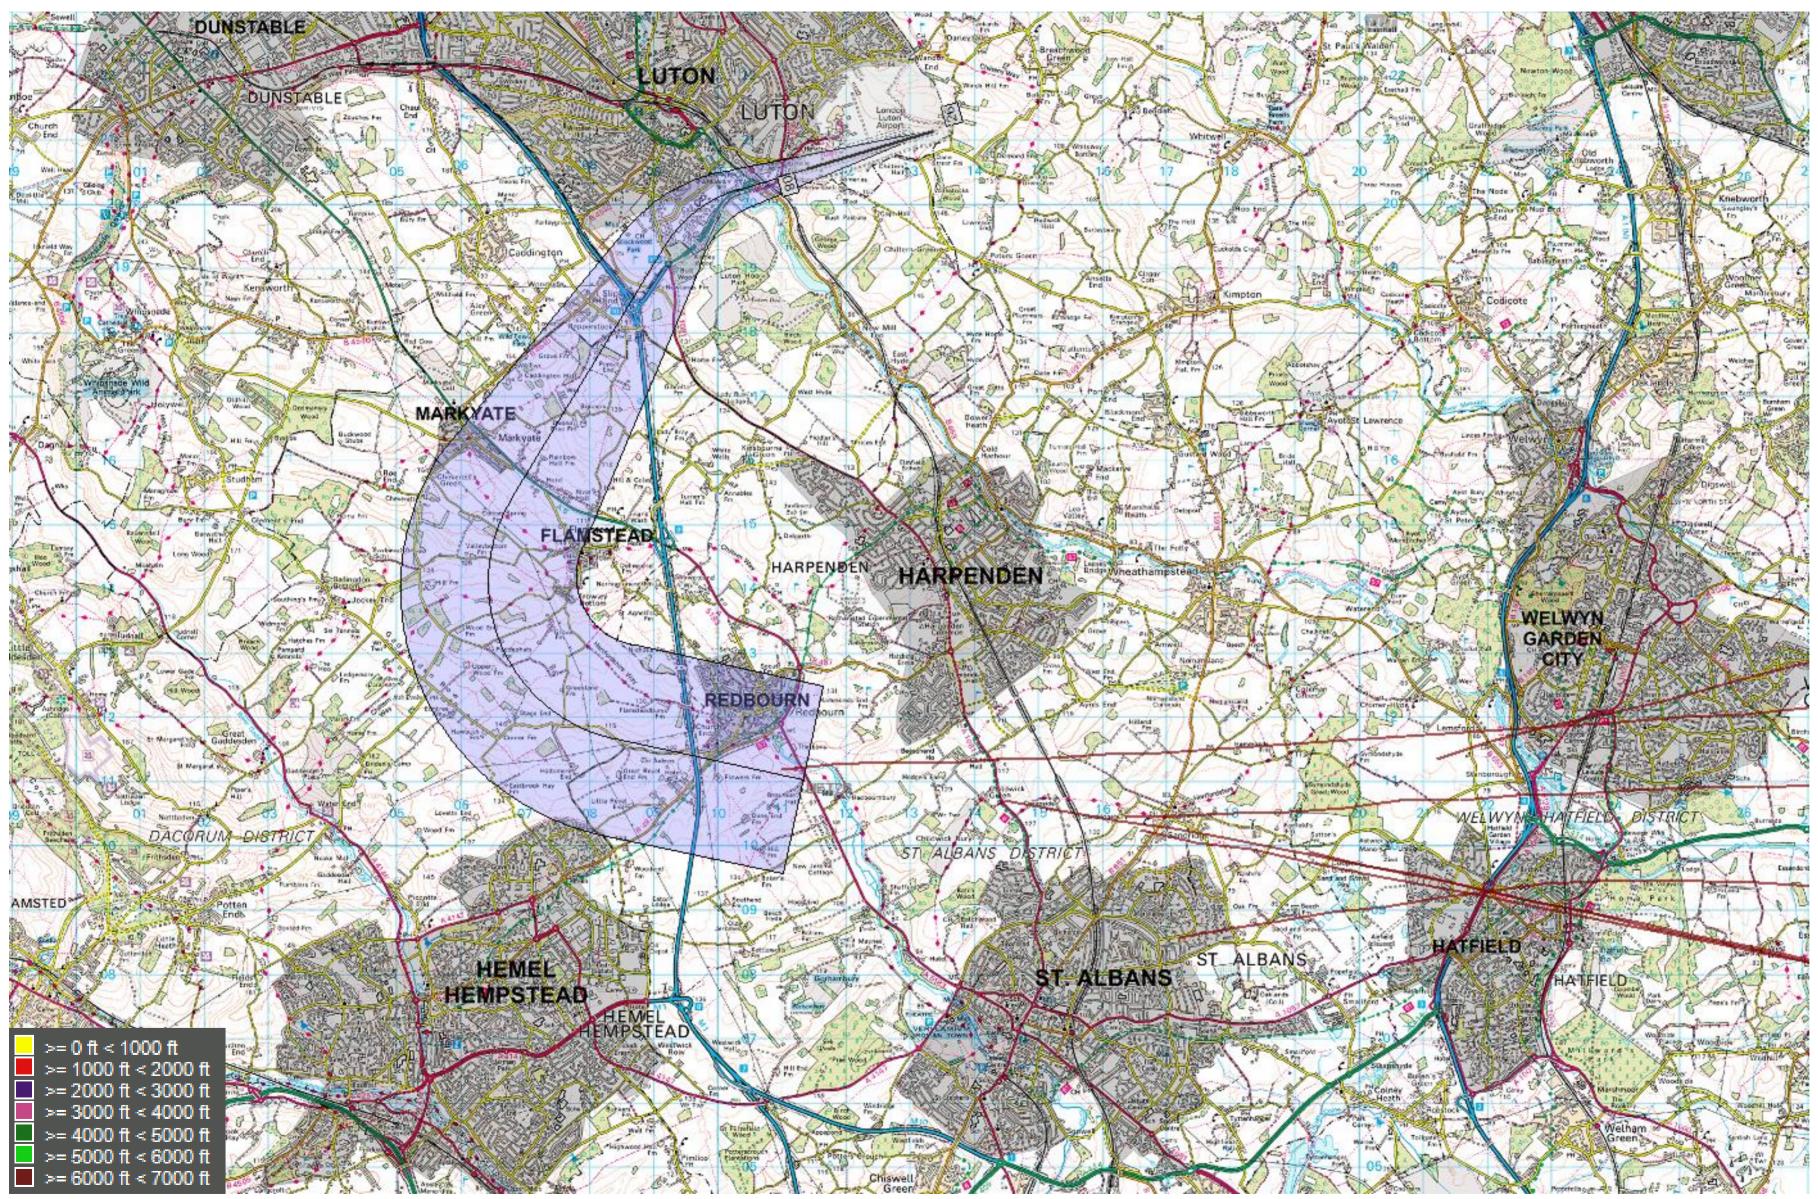

# 26 RNAV MATCH/DET 2Y (2,499 tracks) – 3,000 to 4,000ft 1<sup>st</sup> – 30<sup>th</sup> Sep 2017

© Crown Copyright. All rights reserved. London Luton Airport, O.S. Licence Number 0000650804