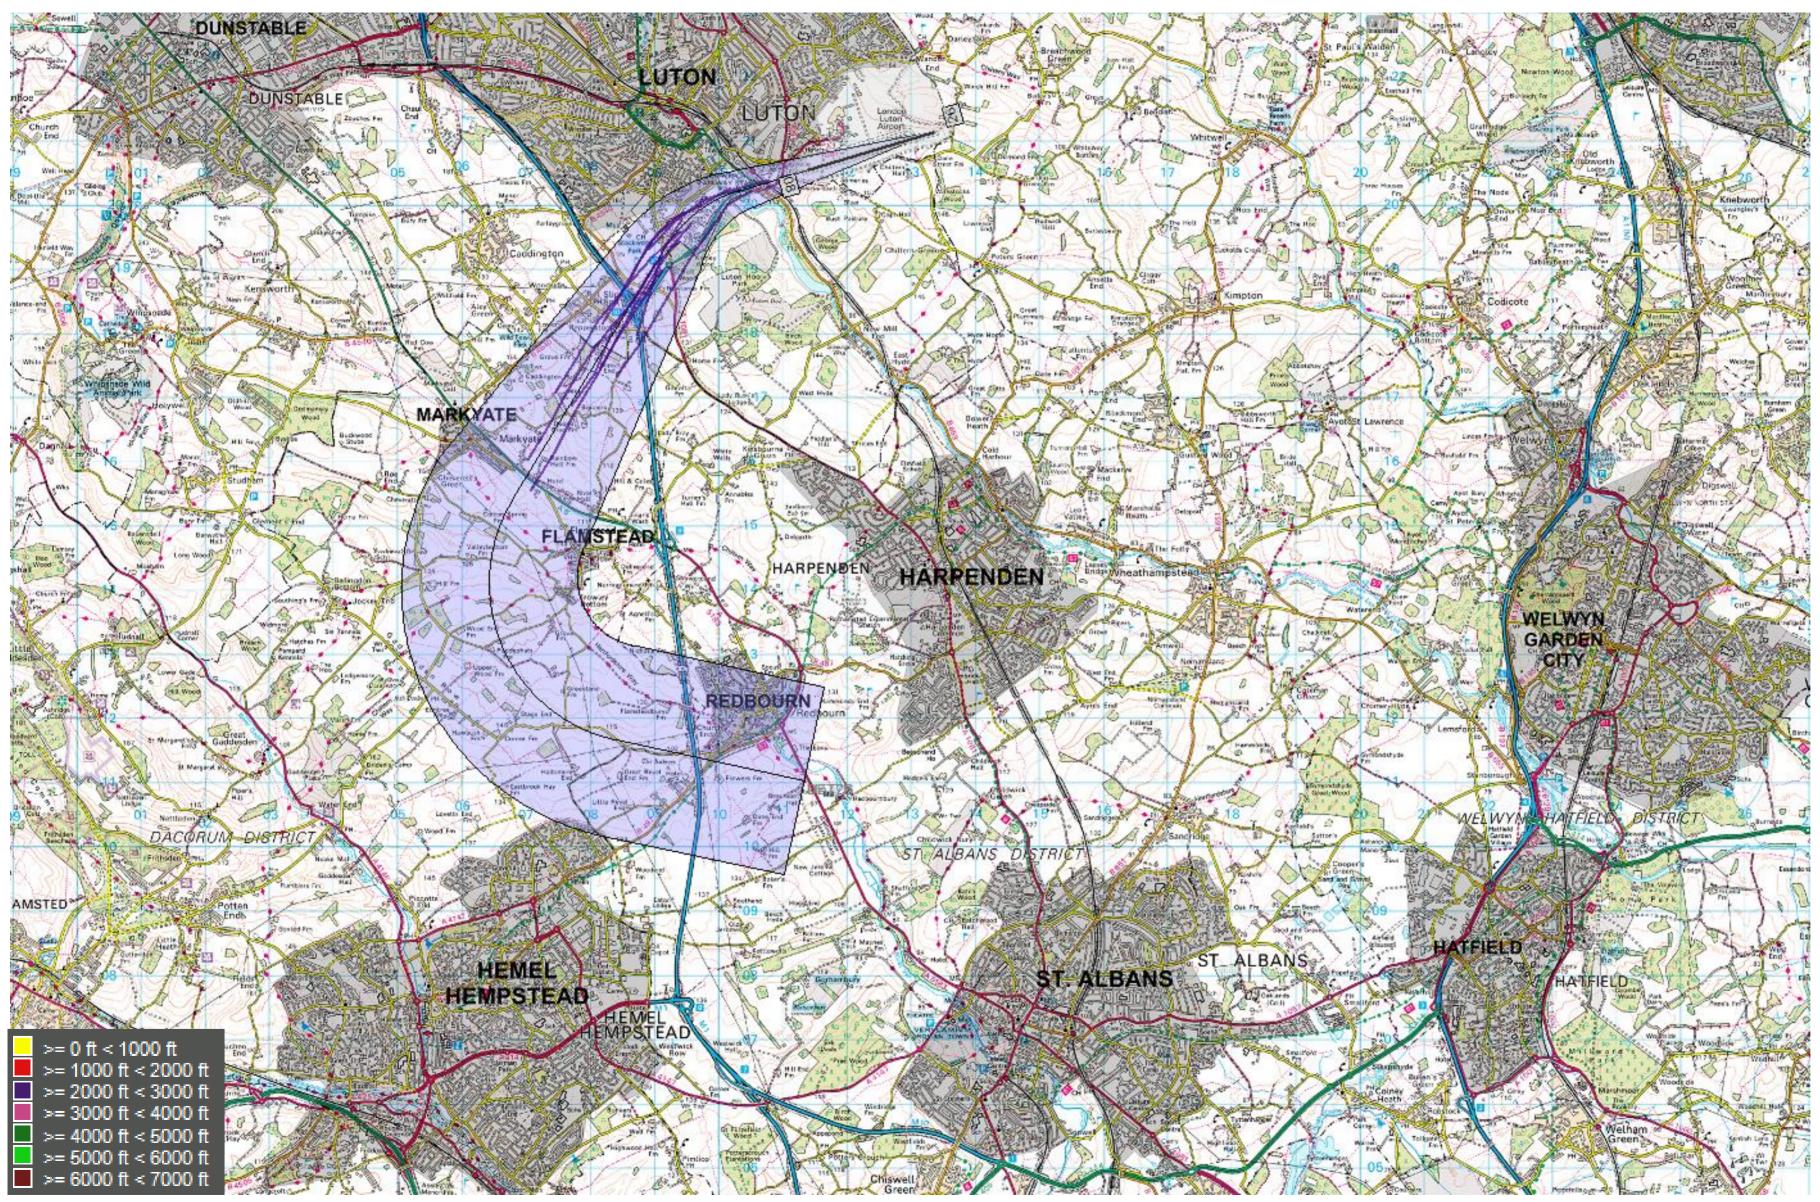

# 26 Conv MATCH/DET (10 tracks) – 2,000 to 3,000ft

© Crown Copyright. All rights reserved. London Luton Airport, O.S. Licence Number 0000650804

### 1<sup>st</sup> – 30<sup>th</sup> Sep 2017

Project

# 26 Conv MATCH/DET (10 tracks) – 3,000 to 4,000ft

© Crown Copyright. All rights reserved. London Luton Airport, O.S. Licence Number 0000650804