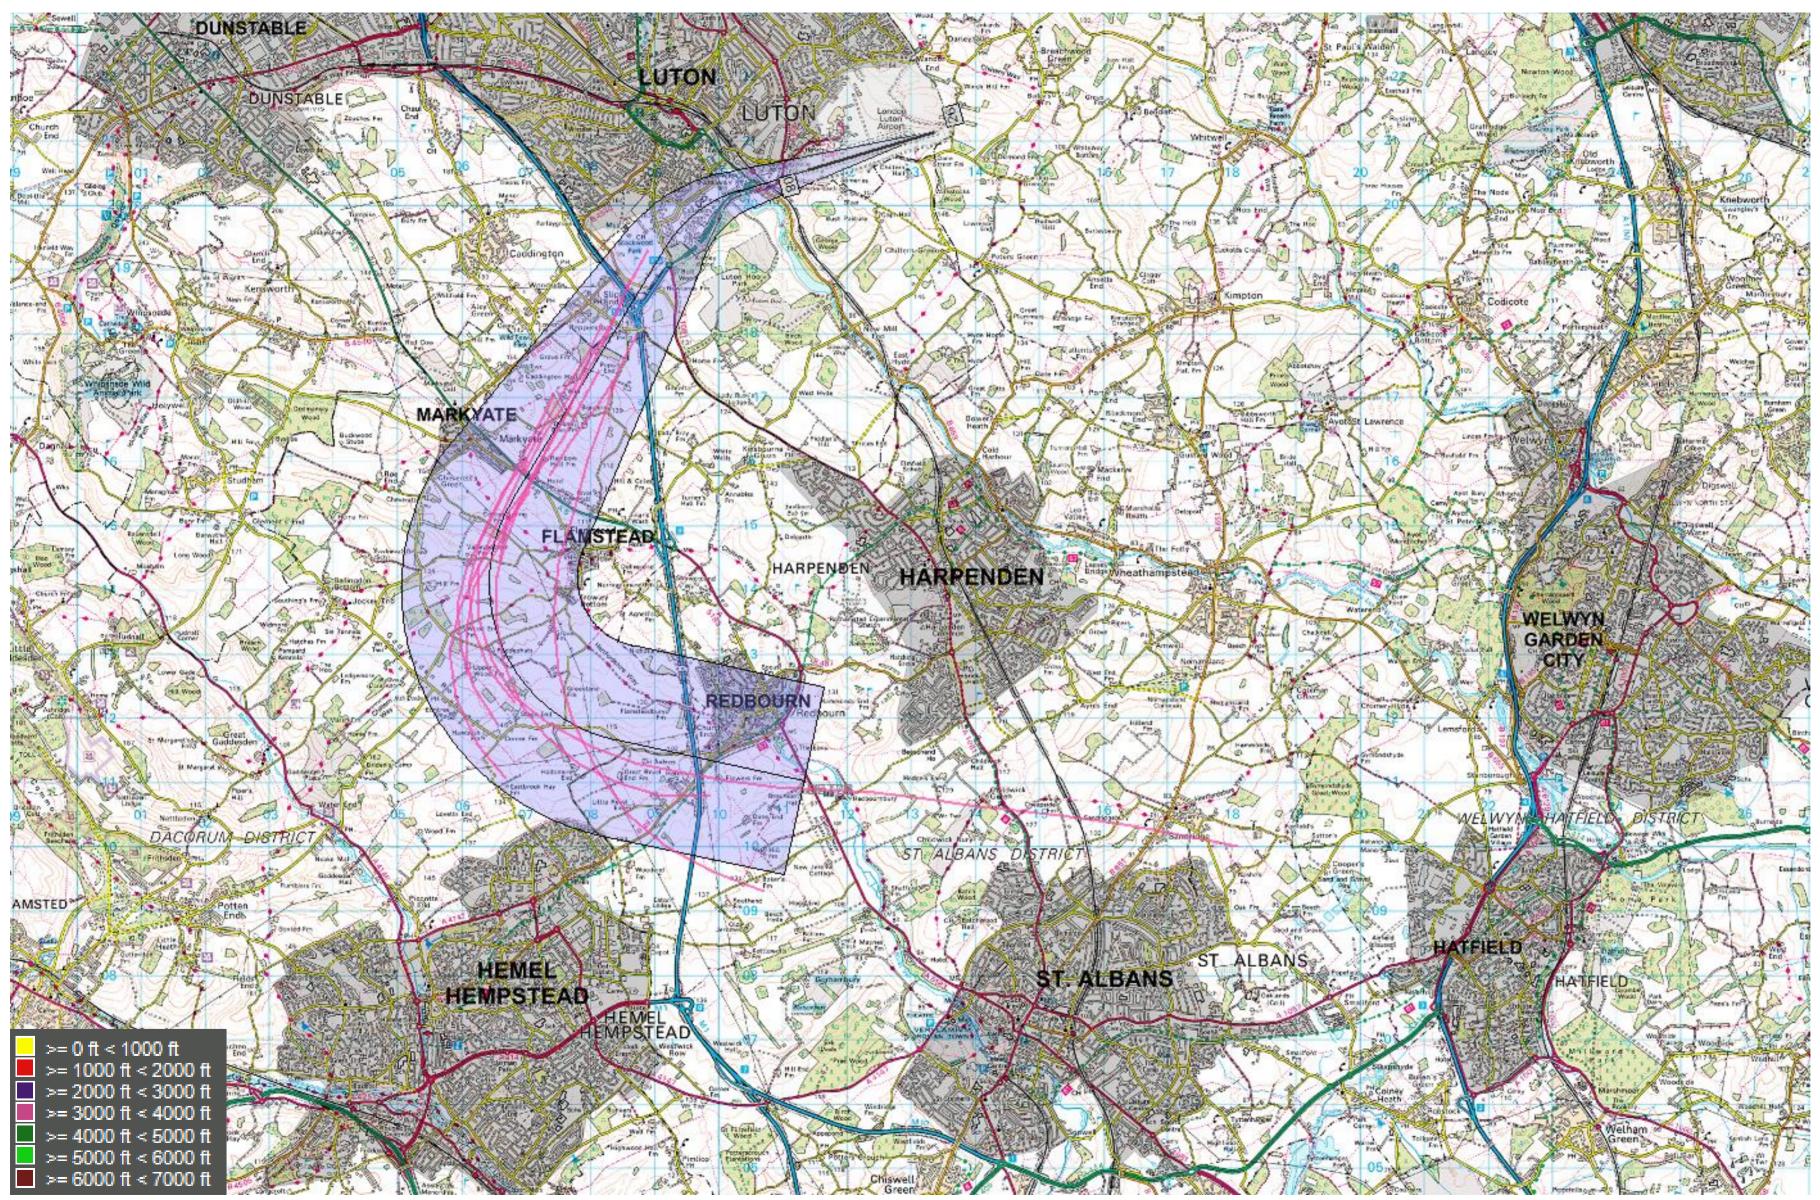

# 26 Conv MATCH/DET (10 tracks) – 3,000 to 4,000ft

© Crown Copyright. All rights reserved. London Luton Airport, O.S. Licence Number 0000650804

### 1<sup>st</sup> – 30<sup>th</sup> Sep 2017

Project