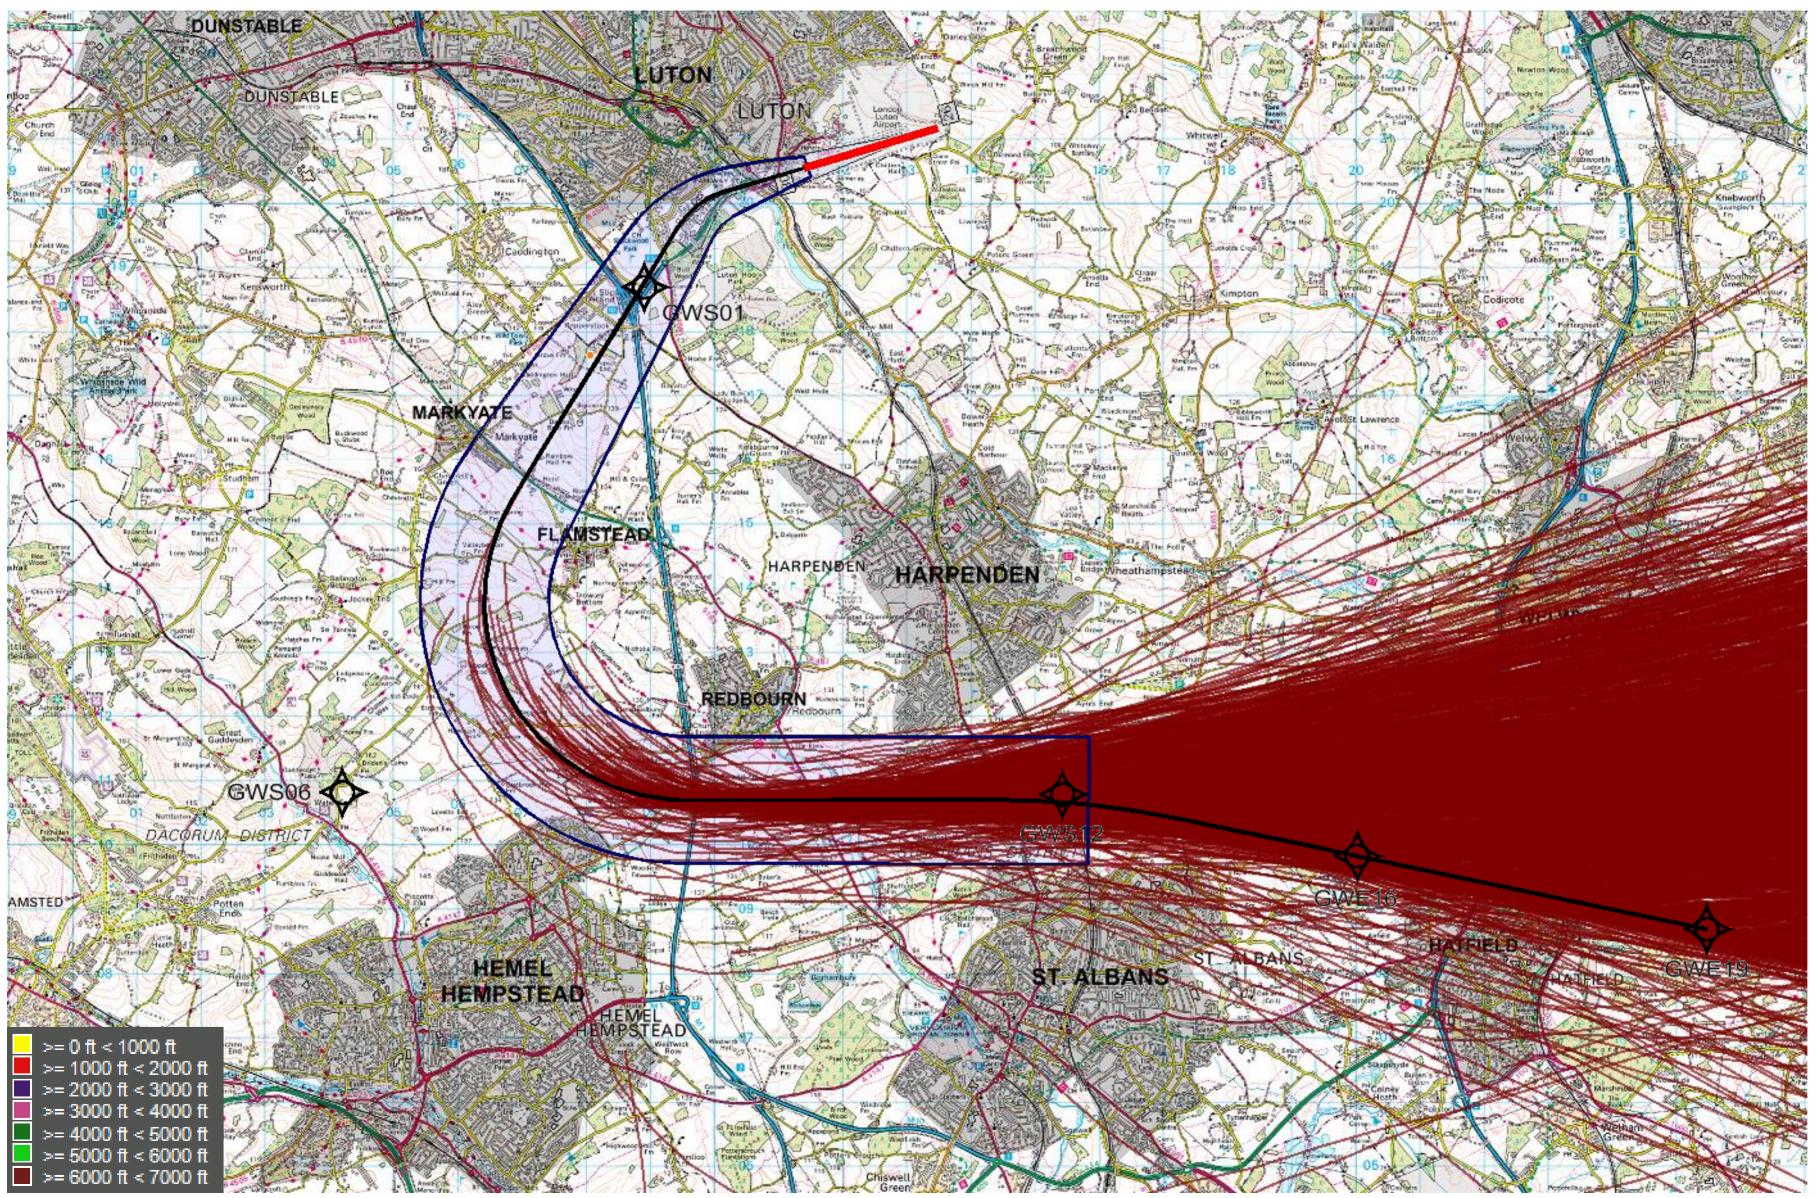

# 26 RNAV MATCH/DET 2Y (2,499 tracks) – 6,000 to 7,000ft 1<sup>st</sup> – 30<sup>th</sup> Sep 2017

© Crown Copyright. All rights reserved. London Luton Airport, O.S. Licence Number 0000650804