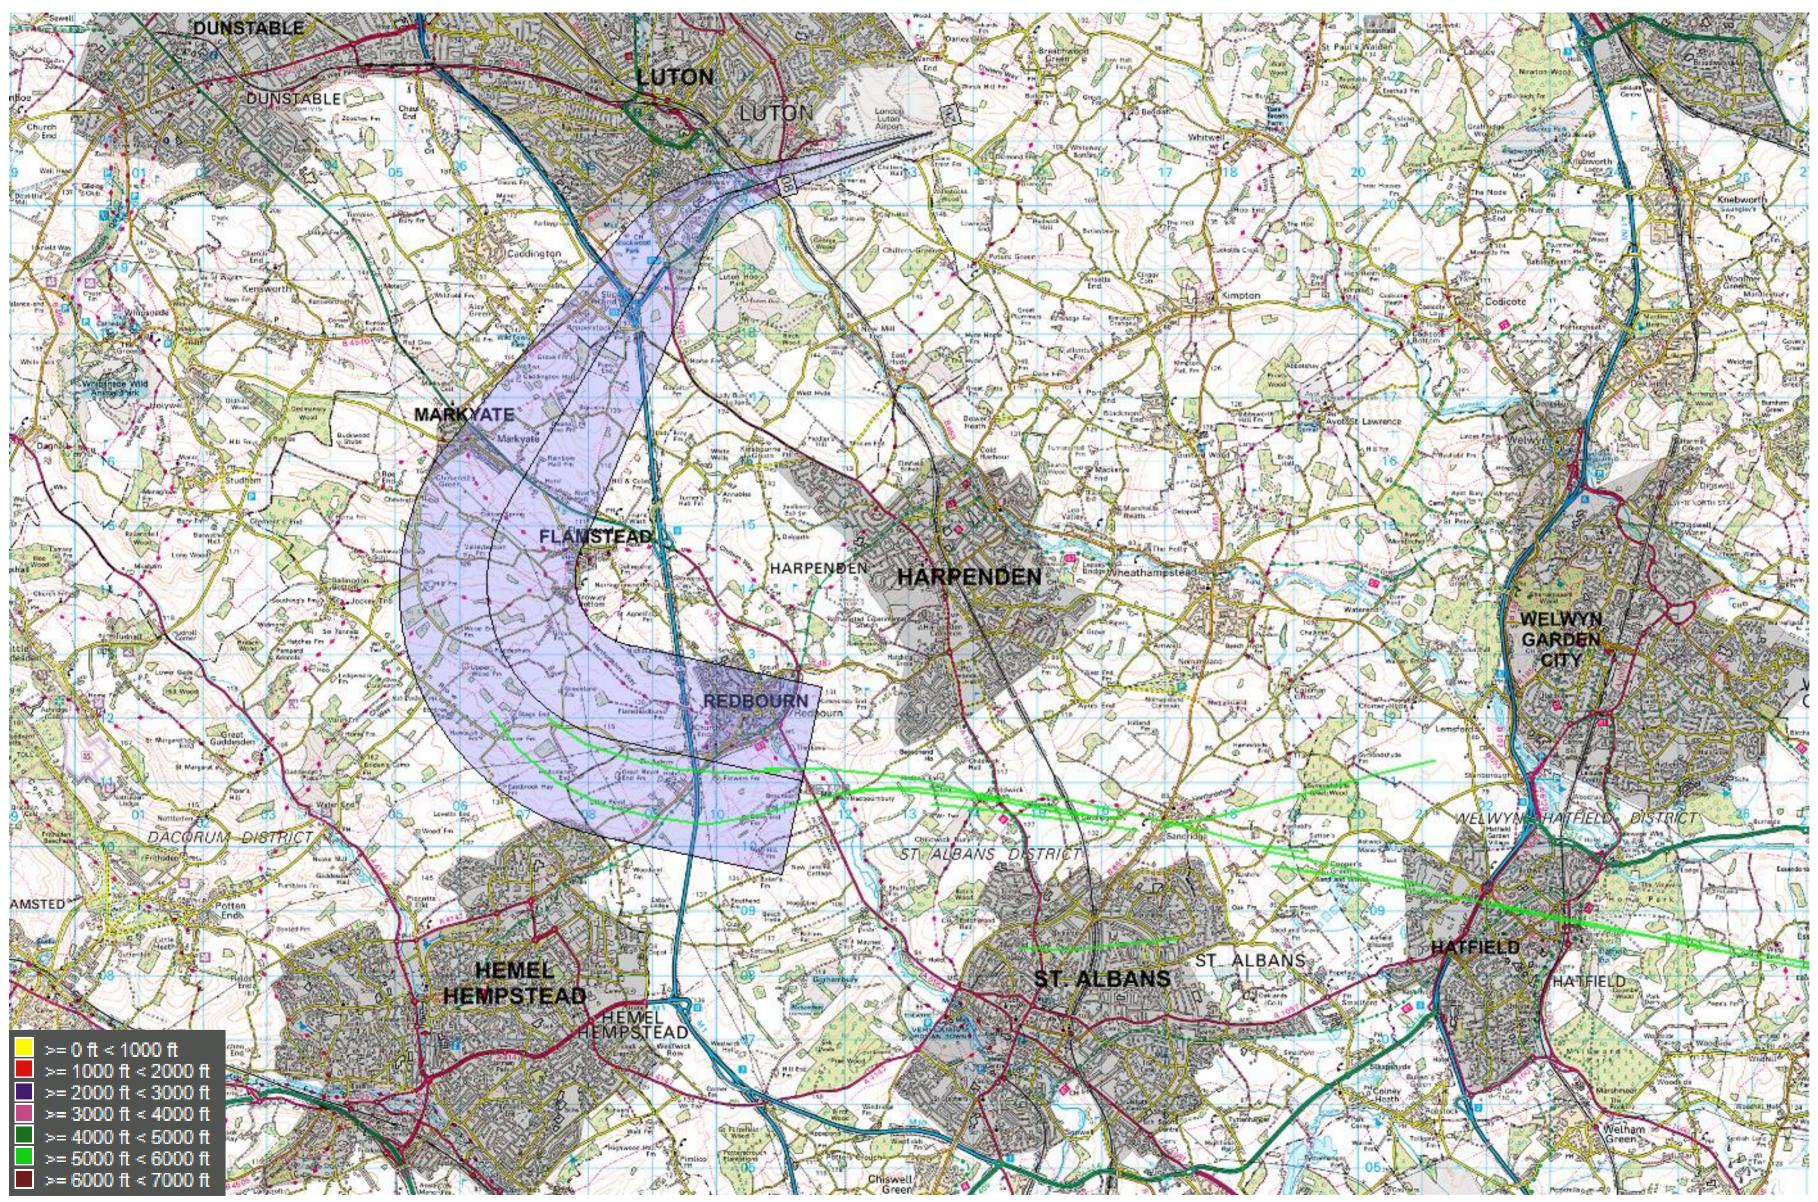

# 26 Conv MATCH/DET (10 tracks) – 5,000 to 6,000ft

© Crown Copyright. All rights reserved. London Luton Airport, O.S. Licence Number 0000650804

### 1<sup>st</sup> – 30<sup>th</sup> Sep 2017