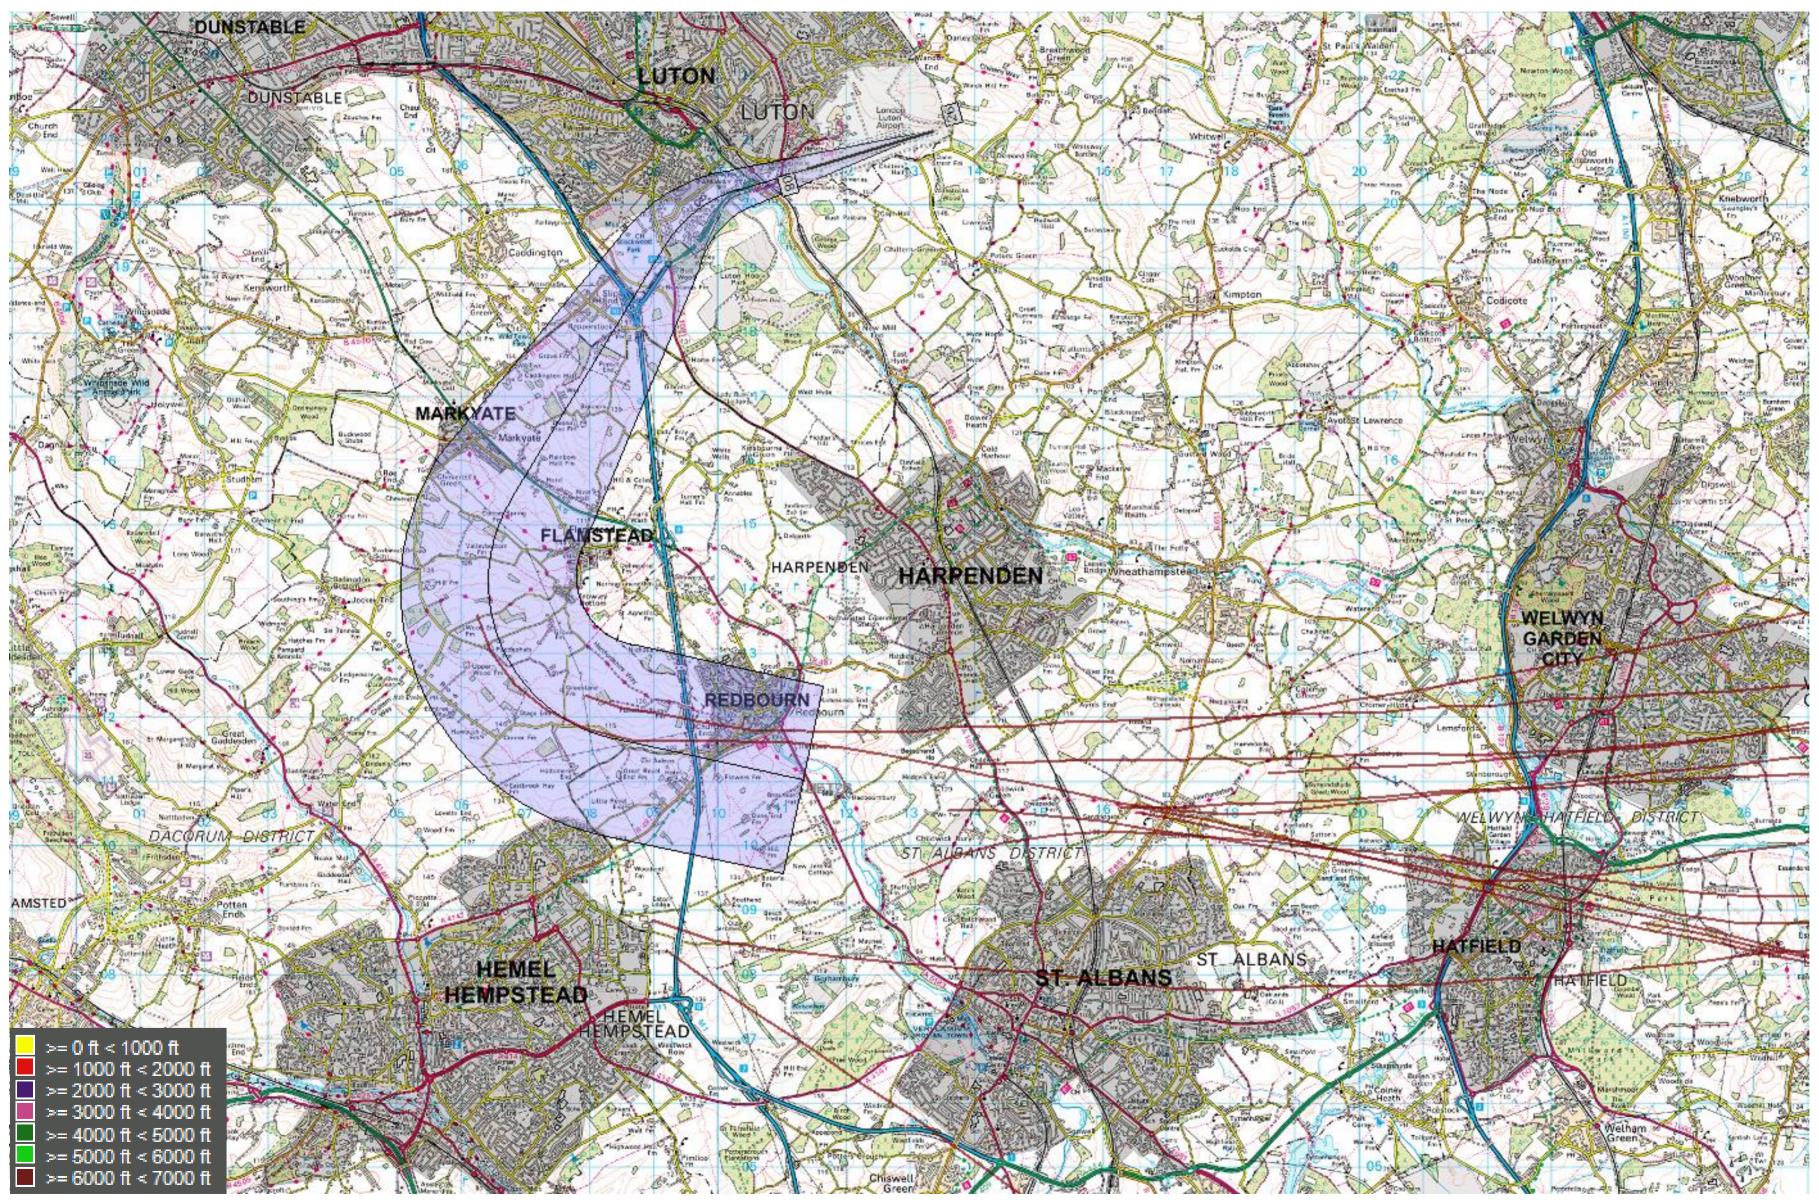

### 26 RNAV MATCH/DET 2Y (2,372 tracks) – 5,000 to 6,000ft 1<sup>st</sup> – 30<sup>th</sup> Jun 2017

© Crown Copyright. All rights reserved. London Luton Airport, O.S. Licence Number 0000650804