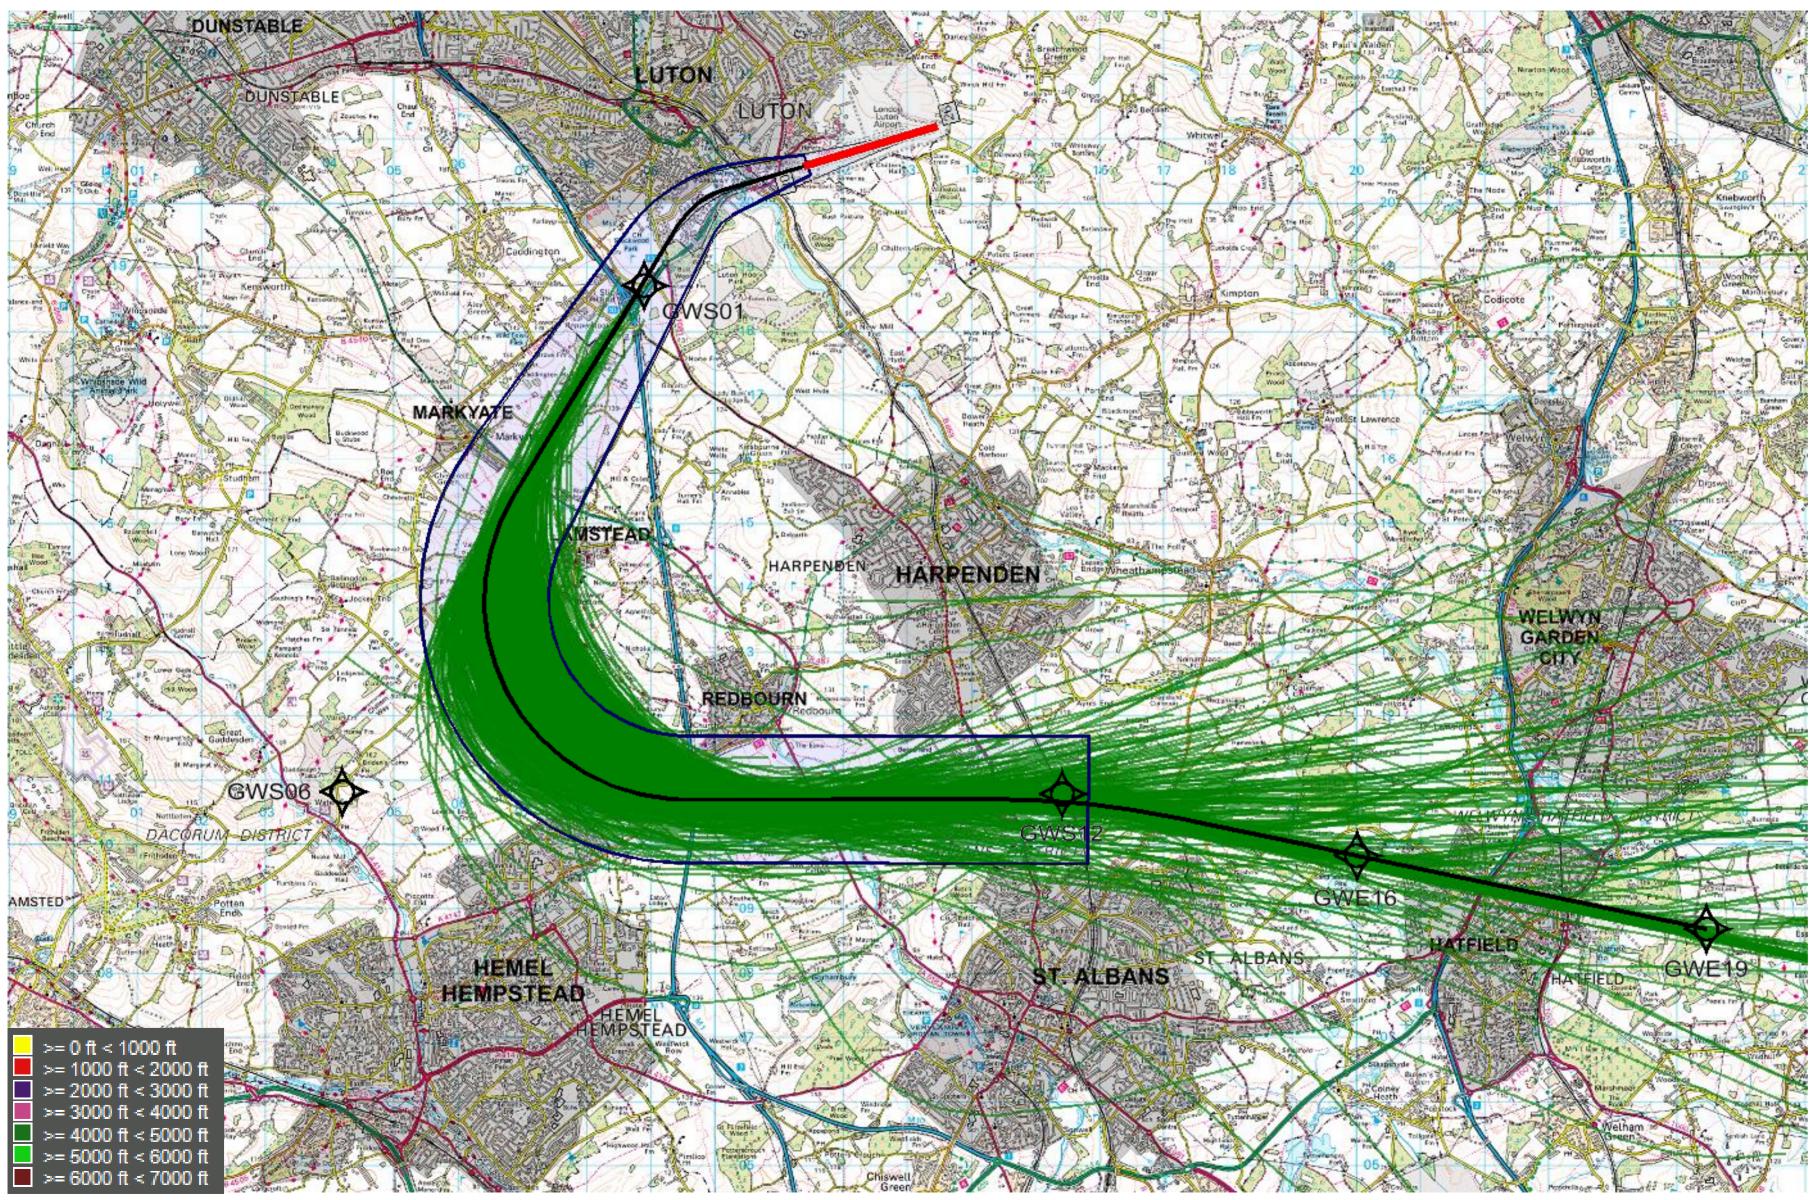

# 26 RNAV MATCH/DET 2Y (2,372 tracks) – 4,000 to 5,000ft 1<sup>st</sup> – 30<sup>th</sup> Jun 2017

© Crown Copyright. All rights reserved. London Luton Airport, O.S. Licence Number 0000650804