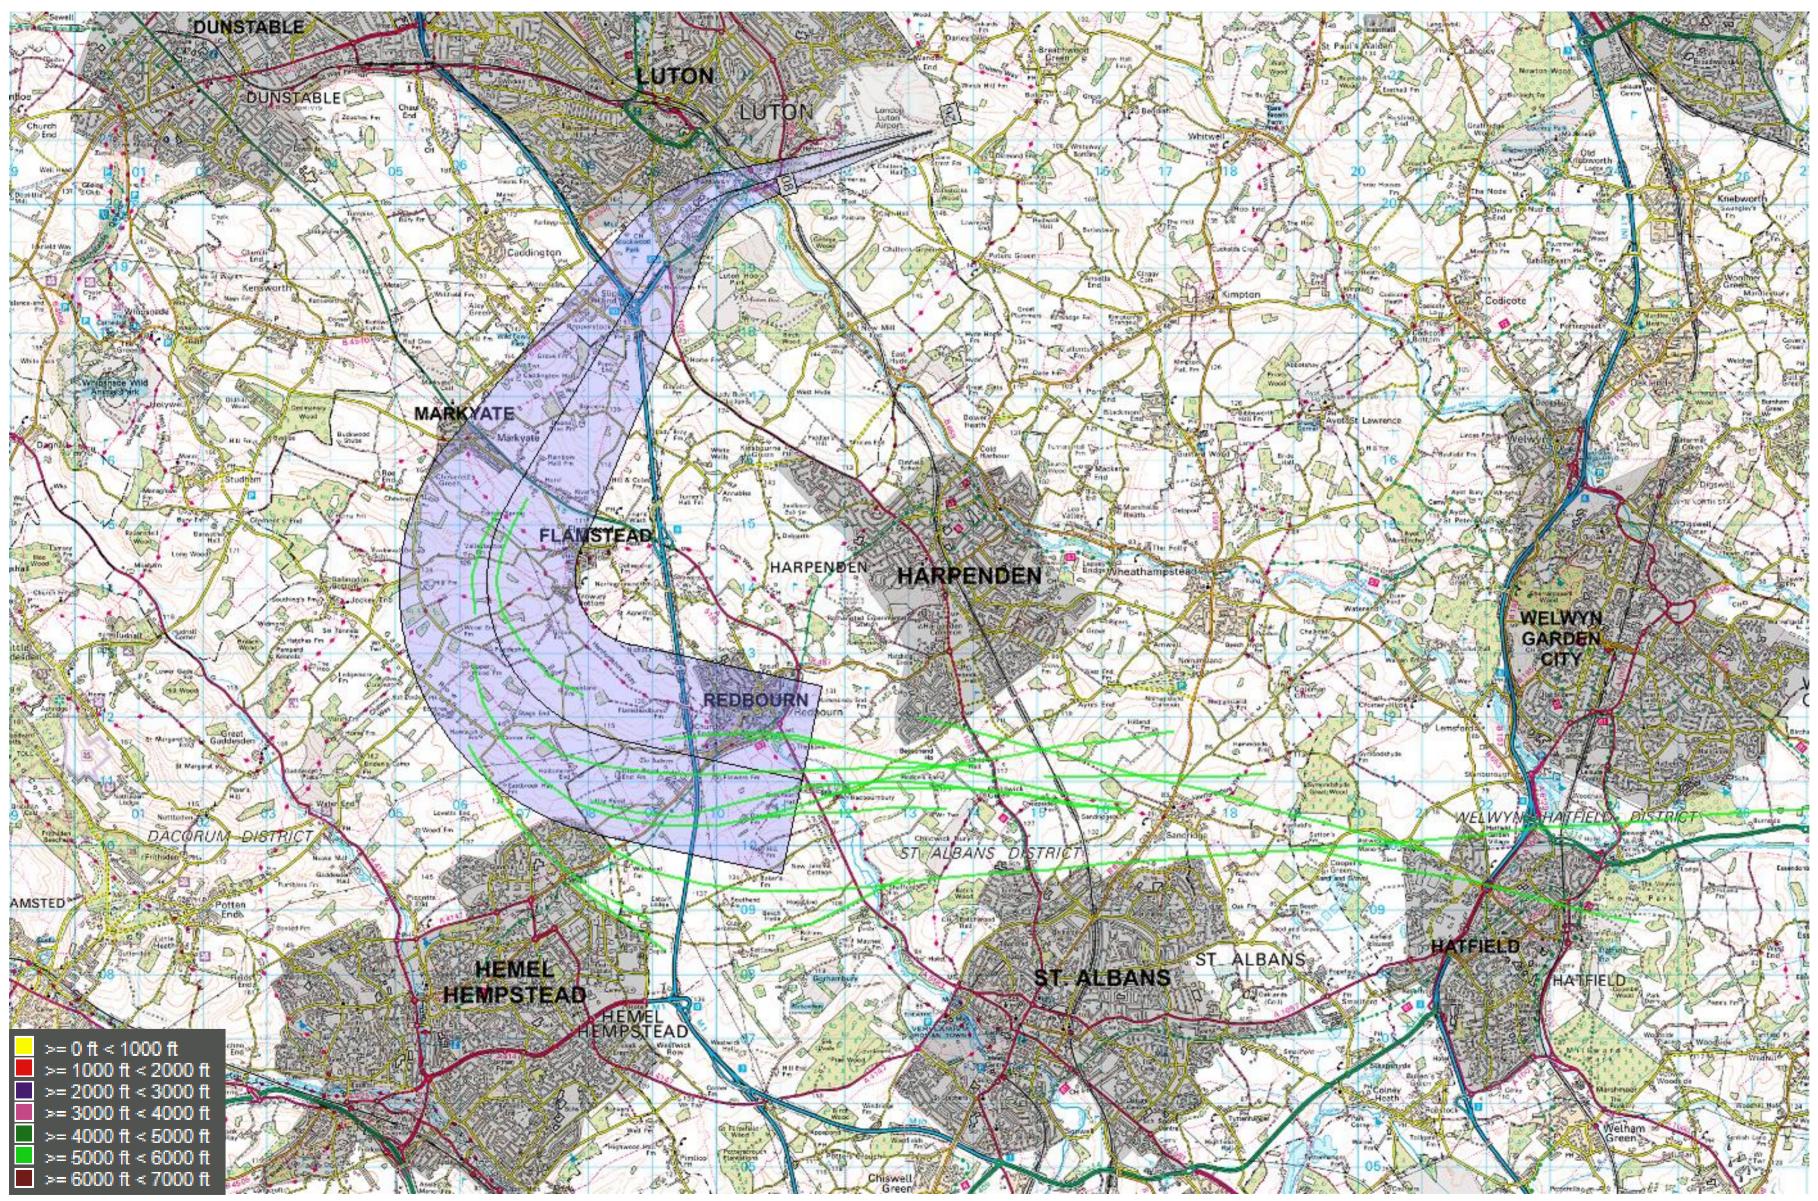

### 26 RNAV MATCH/DET 2Y (2,372 tracks) – 5,000 to 6,000ft 1<sup>st</sup> – 30<sup>th</sup> Jun 2017

© Crown Copyright. All rights reserved. London Luton Airport, O.S. Licence Number 0000650804