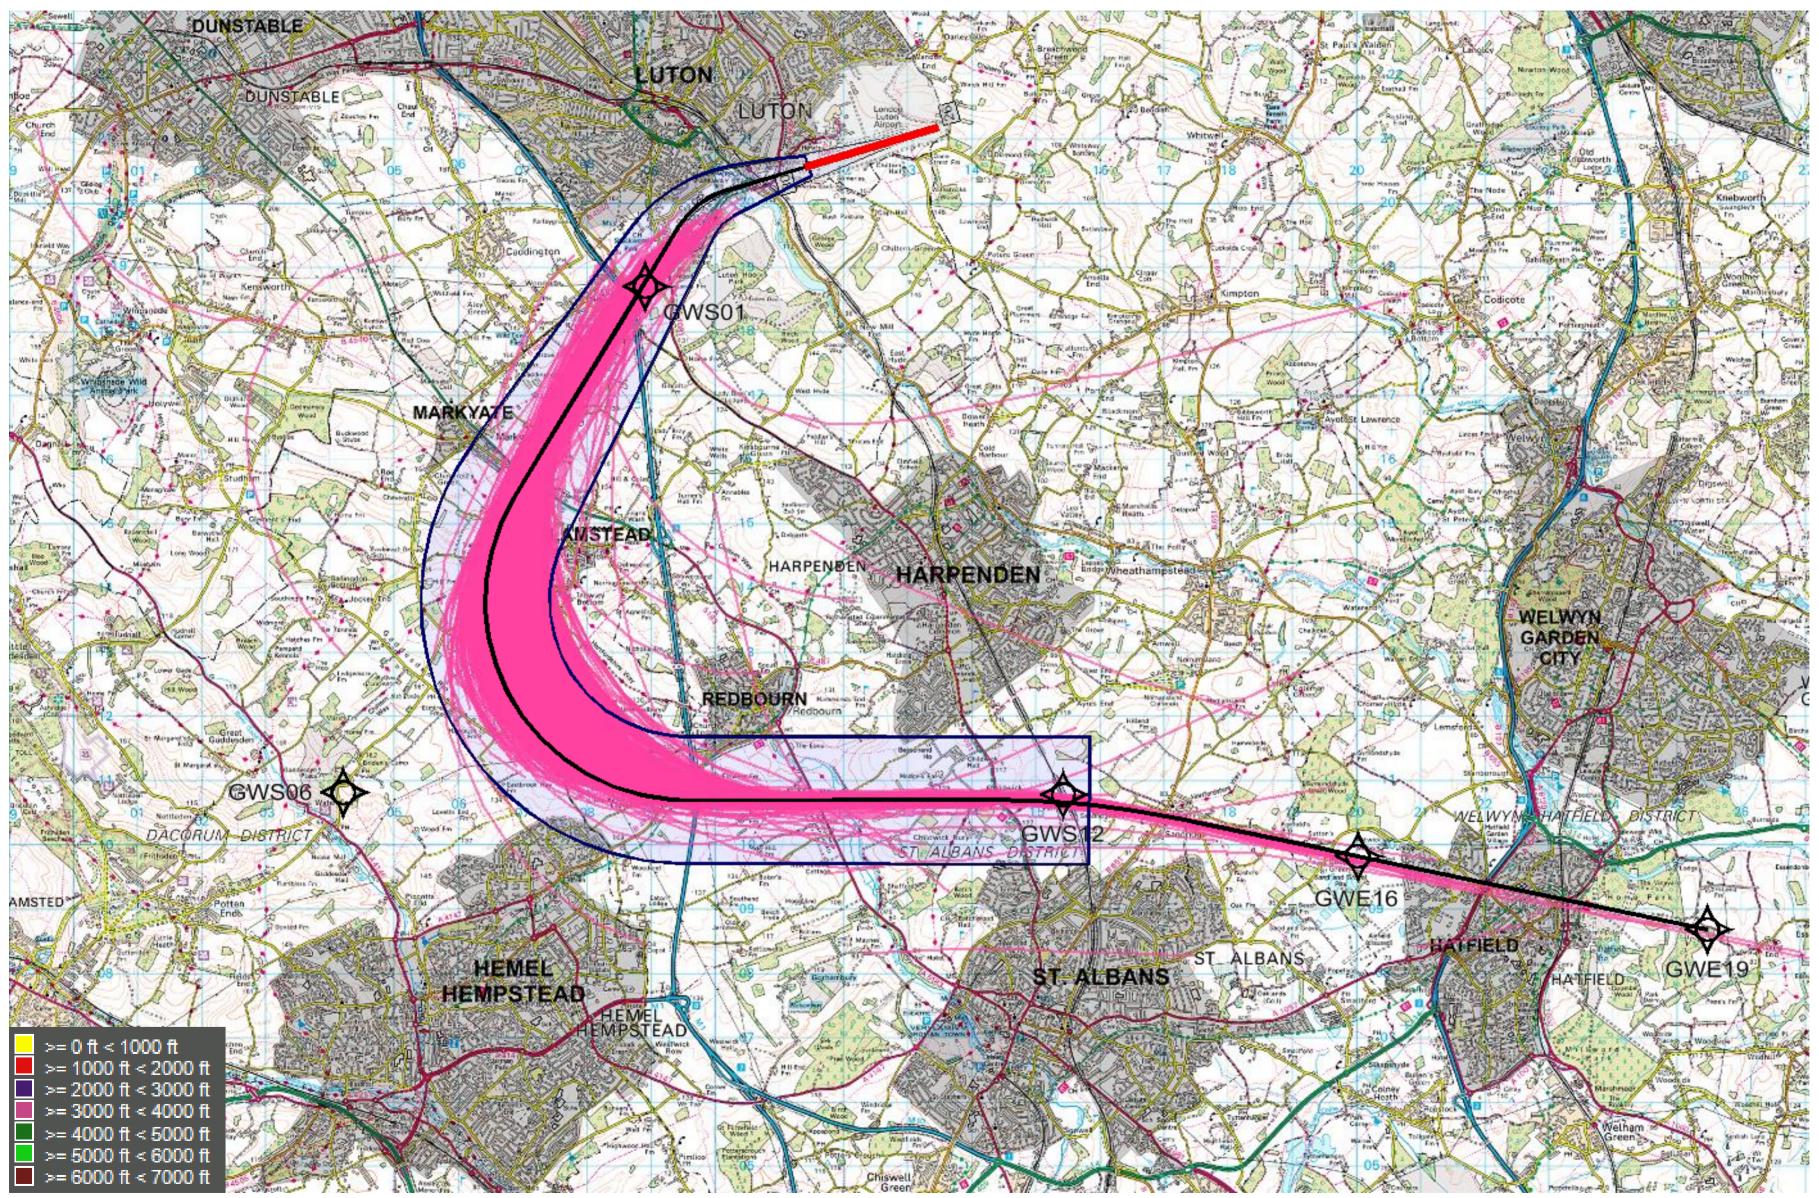

# 26 RNAV MATCH/DET 2Y (2,372 tracks) – 3,000 to 4,000ft 1<sup>st</sup> – 30<sup>th</sup> Jun 2017

© Crown Copyright. All rights reserved. London Luton Airport, O.S. Licence Number 0000650804