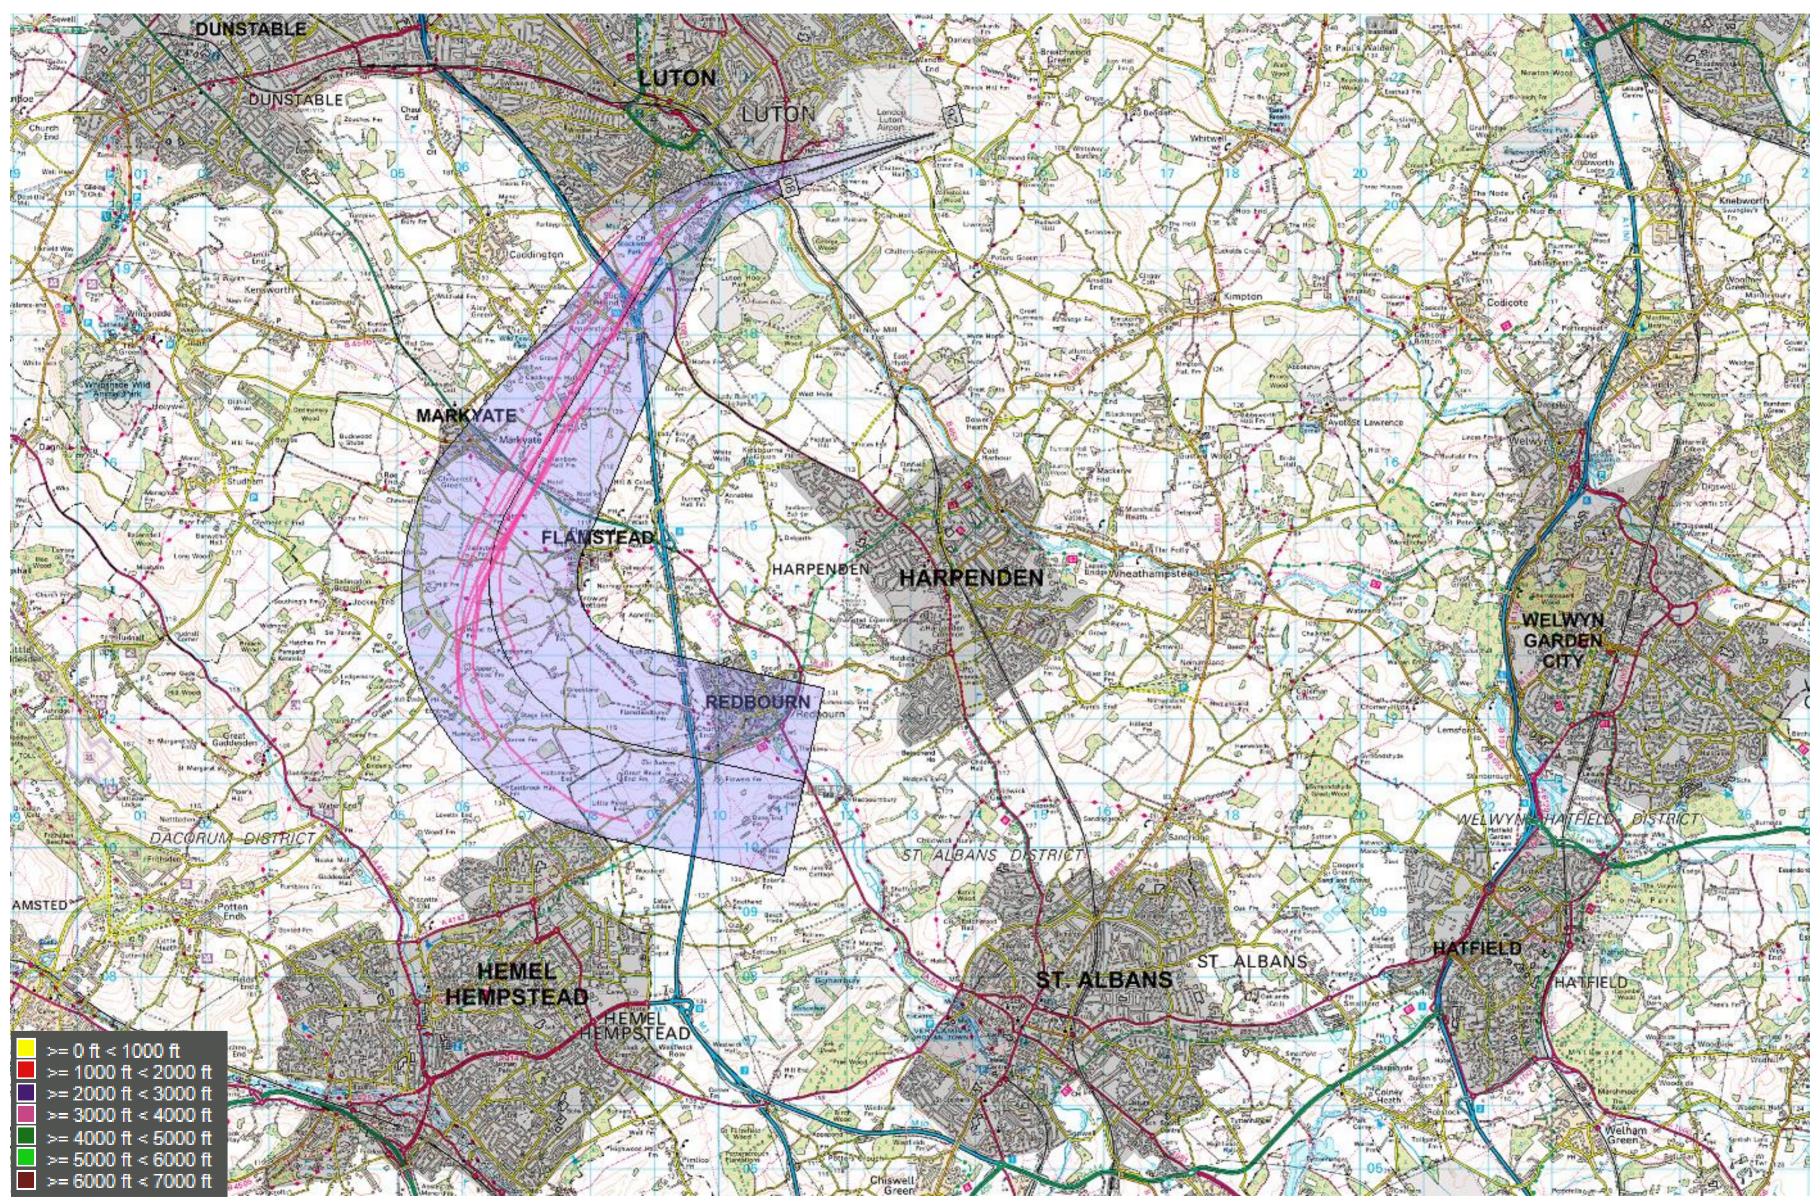

# 26 RNAV MATCH/DET 2Y (2,372 tracks) – 3,000 to 4,000ft 1<sup>st</sup> – 30<sup>th</sup> Jun 2017

© Crown Copyright. All rights reserved. London Luton Airport, O.S. Licence Number 0000650804