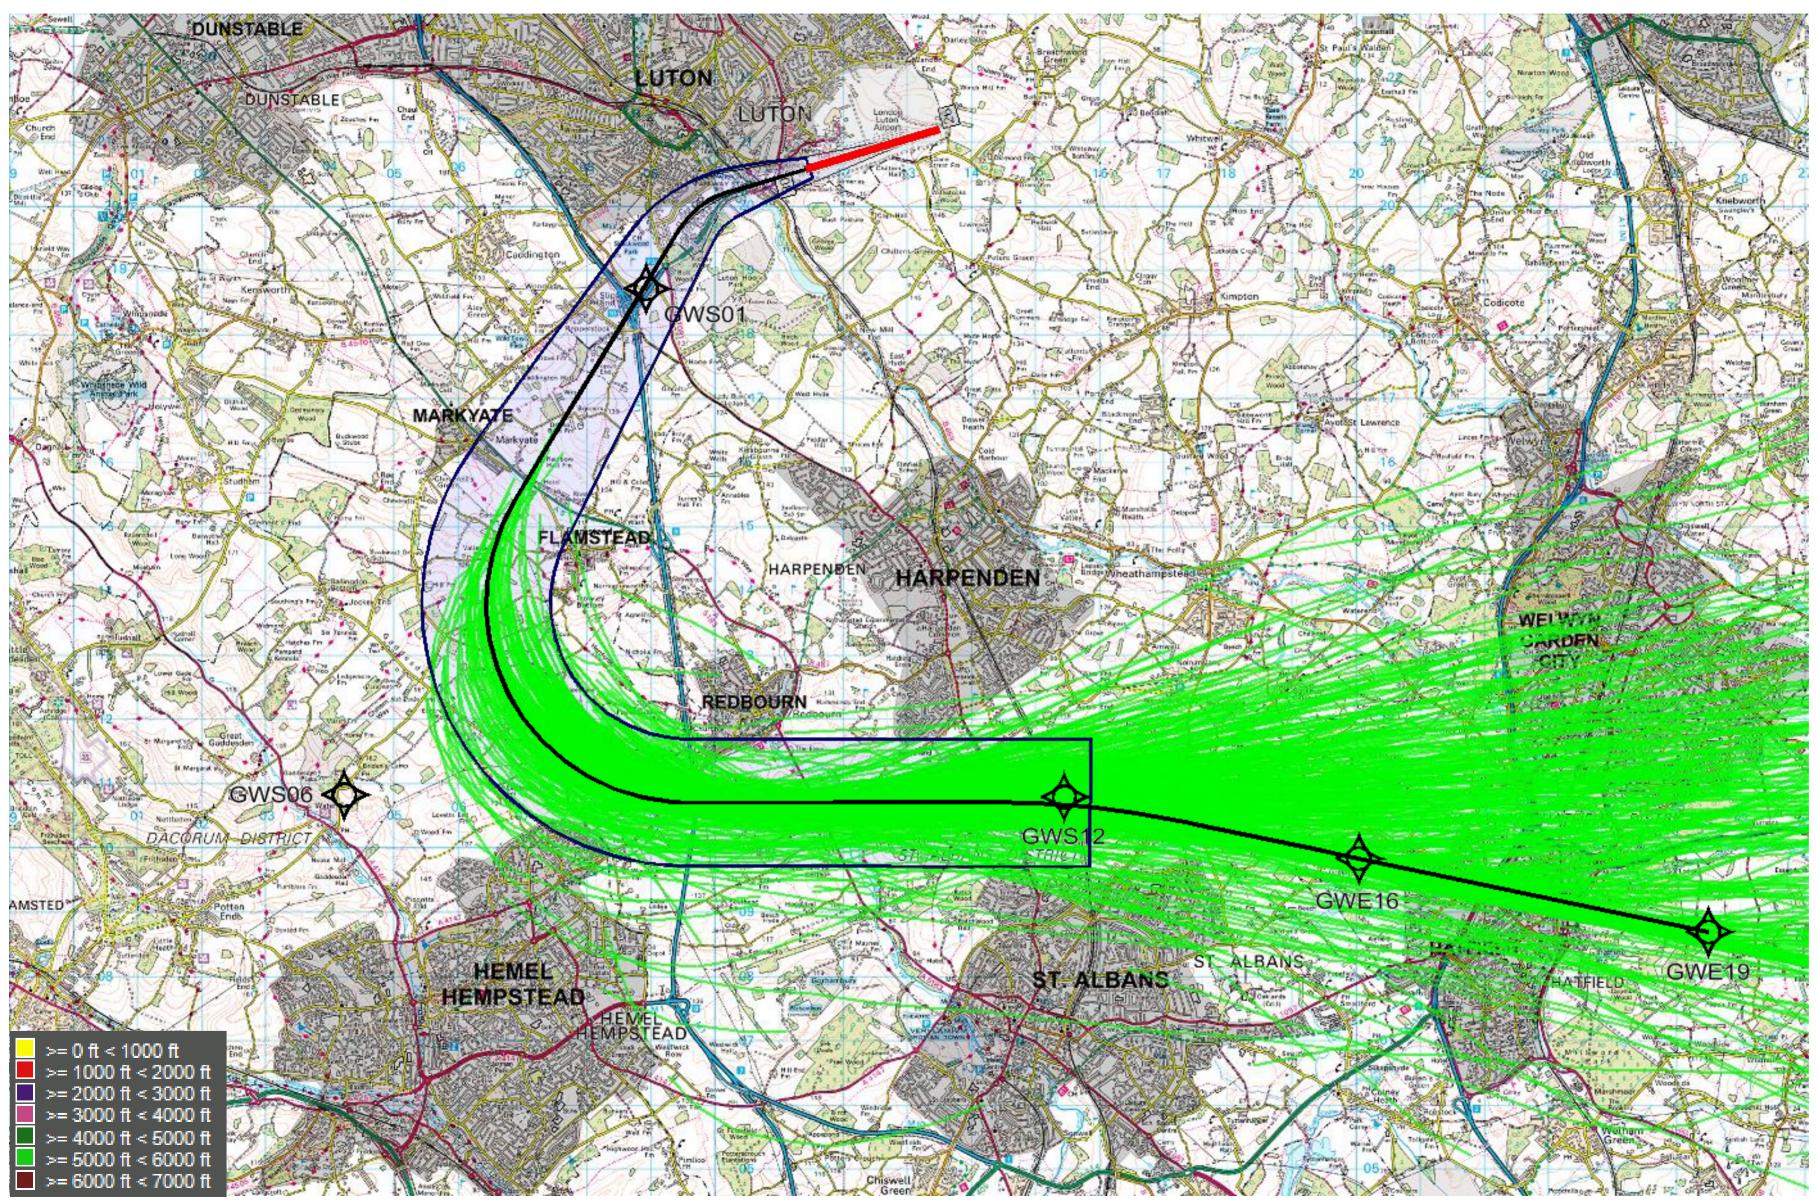

### 26 RNAV MATCH/DET 2Y (2,372 tracks) – 5,000 to 6,000ft 1<sup>st</sup> – 30<sup>th</sup> Jun 2017

© Crown Copyright. All rights reserved. London Luton Airport, O.S. Licence Number 0000650804