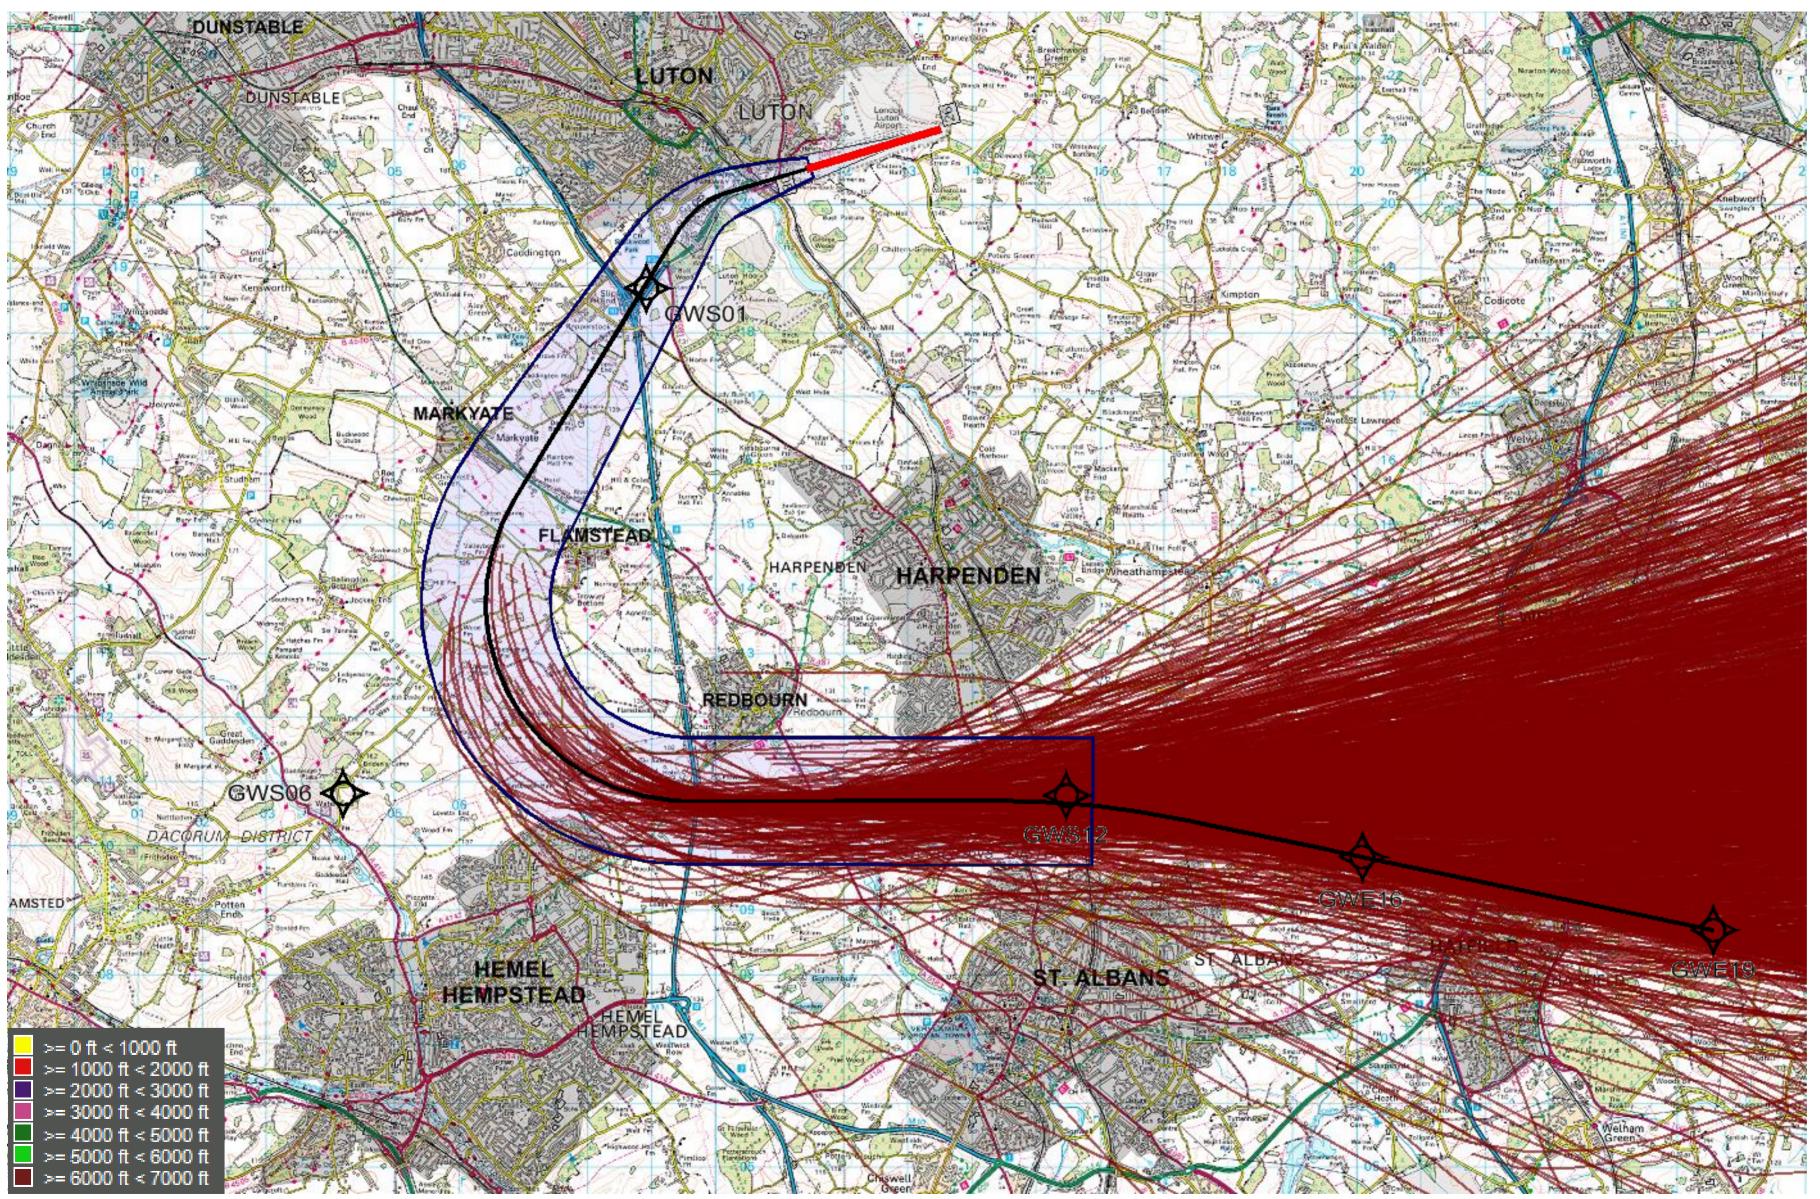

# 26 RNAV MATCH/DET 2Y (2,372 tracks) – 1,000 to 2,000ft 1<sup>st</sup> – 30<sup>th</sup> Jun 2017

© Crown Copyright. All rights reserved. London Luton Airport, O.S. Licence Number 0000650804