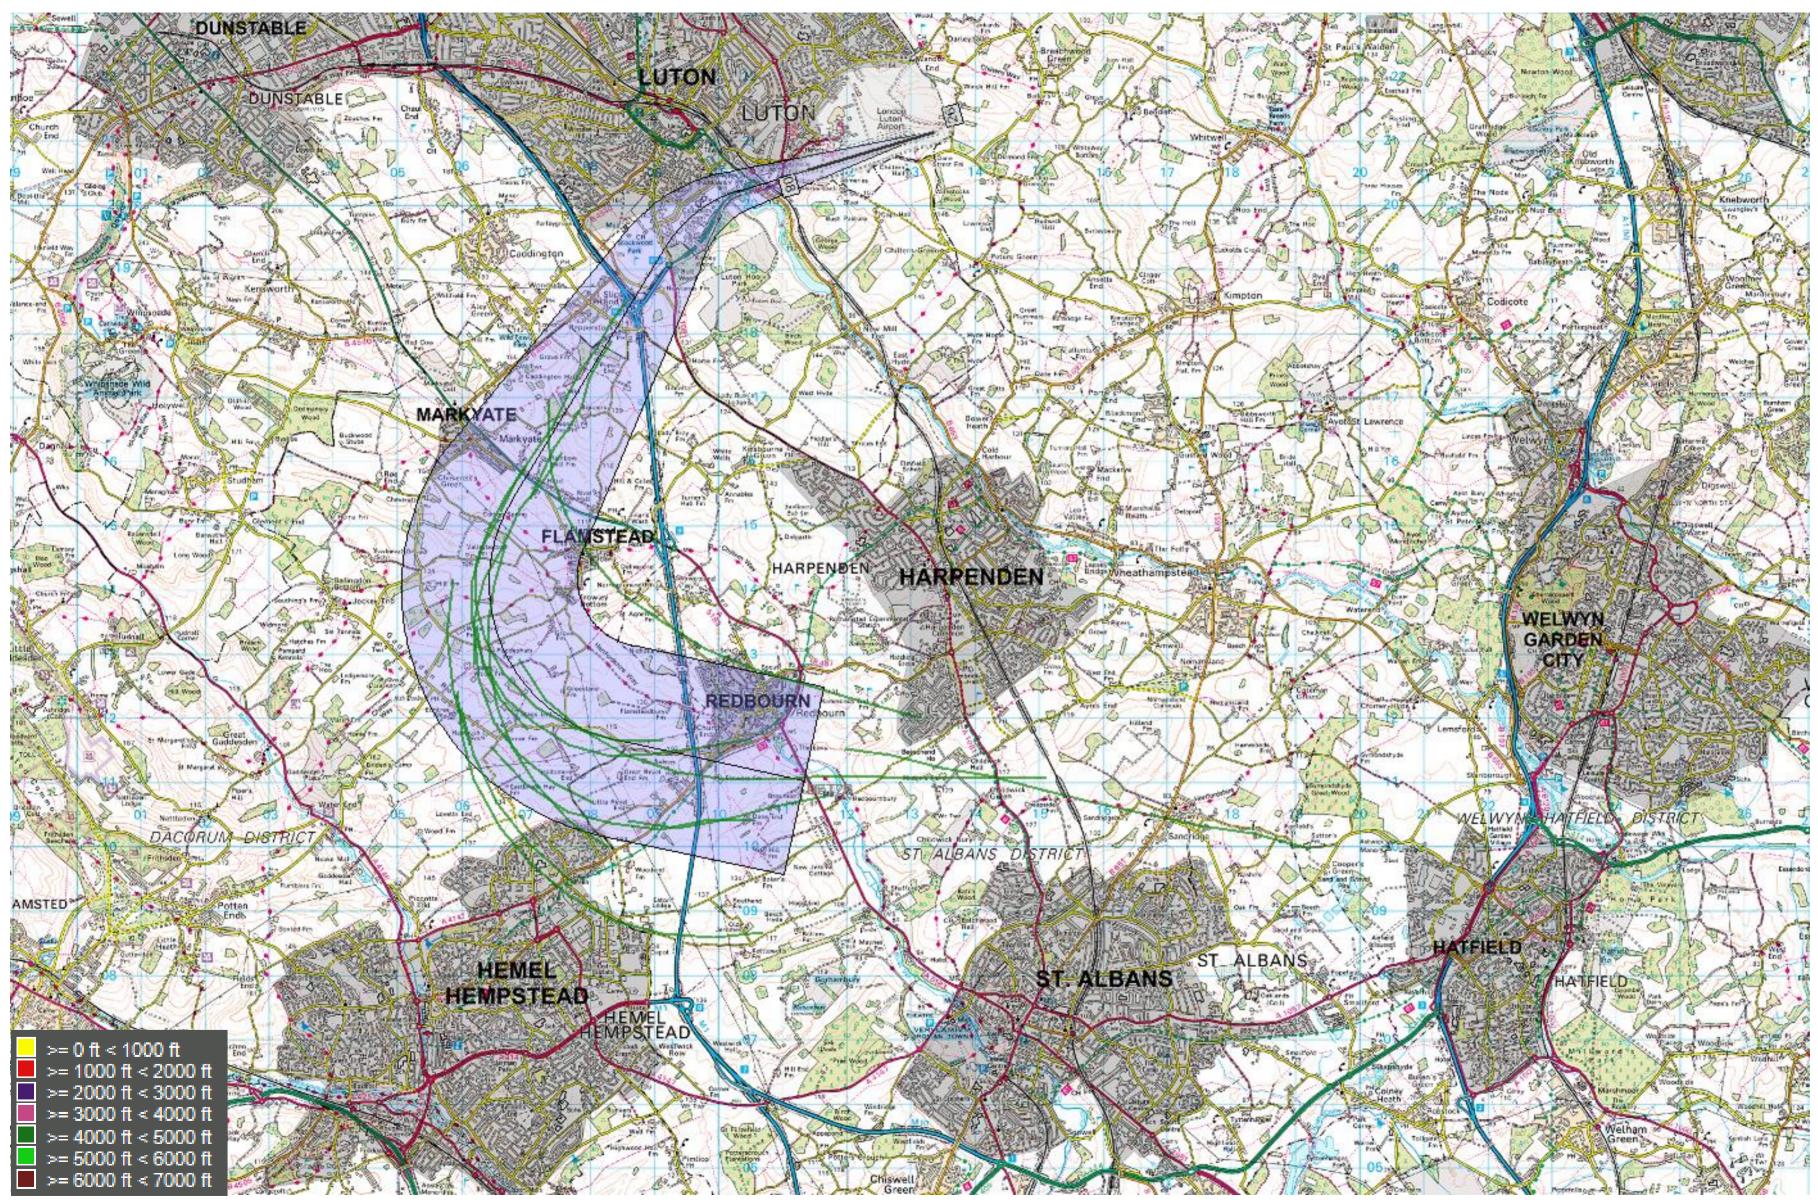

# 26 RNAV MATCH/DET 2Y (2,372 tracks) – 4,000 to 5,000ft 1<sup>st</sup> – 30<sup>th</sup> Jun 2017

© Crown Copyright. All rights reserved. London Luton Airport, O.S. Licence Number 0000650804