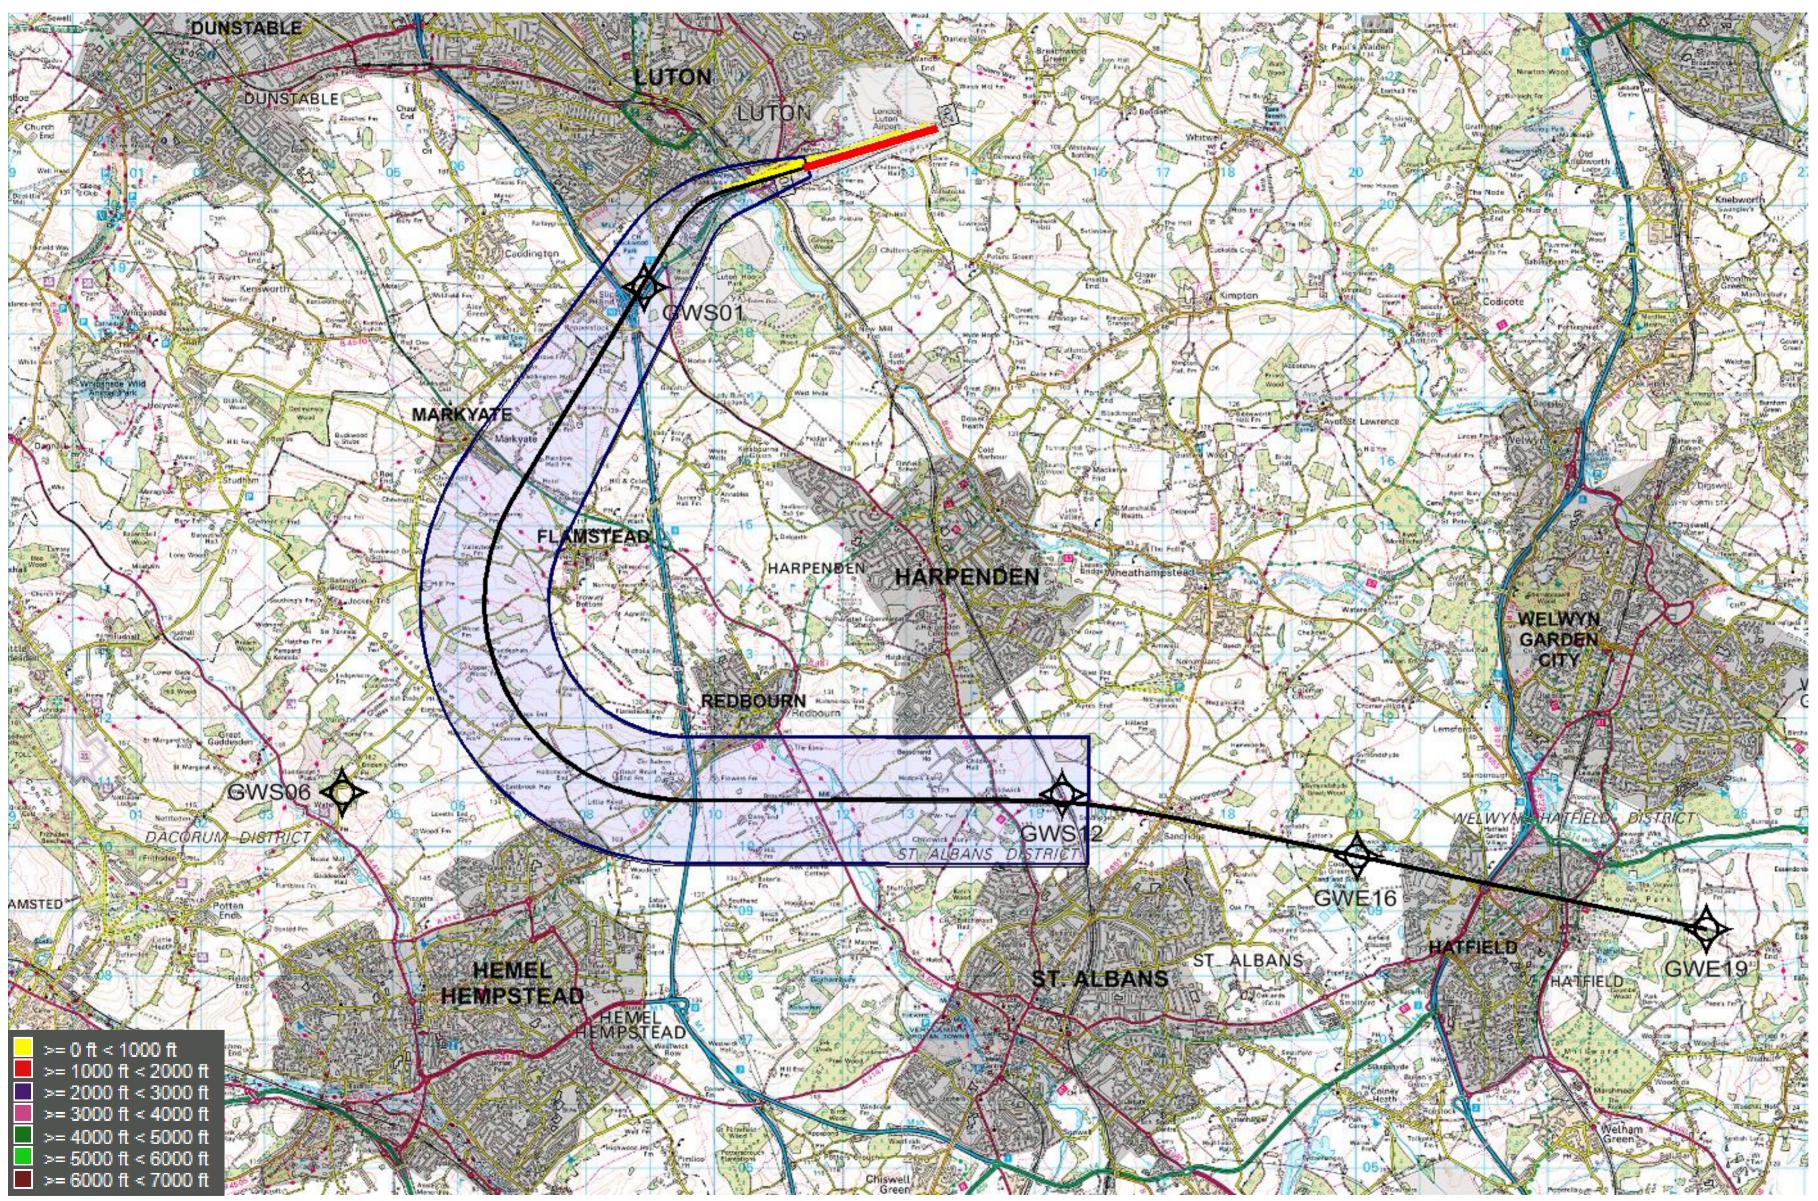

# 26 RNAV MATCH/DET 2Y (2,372 tracks) – up to 1,000ft 1<sup>st</sup> – 30<sup>th</sup> Jun 2017

© Crown Copyright. All rights reserved. London Luton Airport, O.S. Licence Number 0000650804