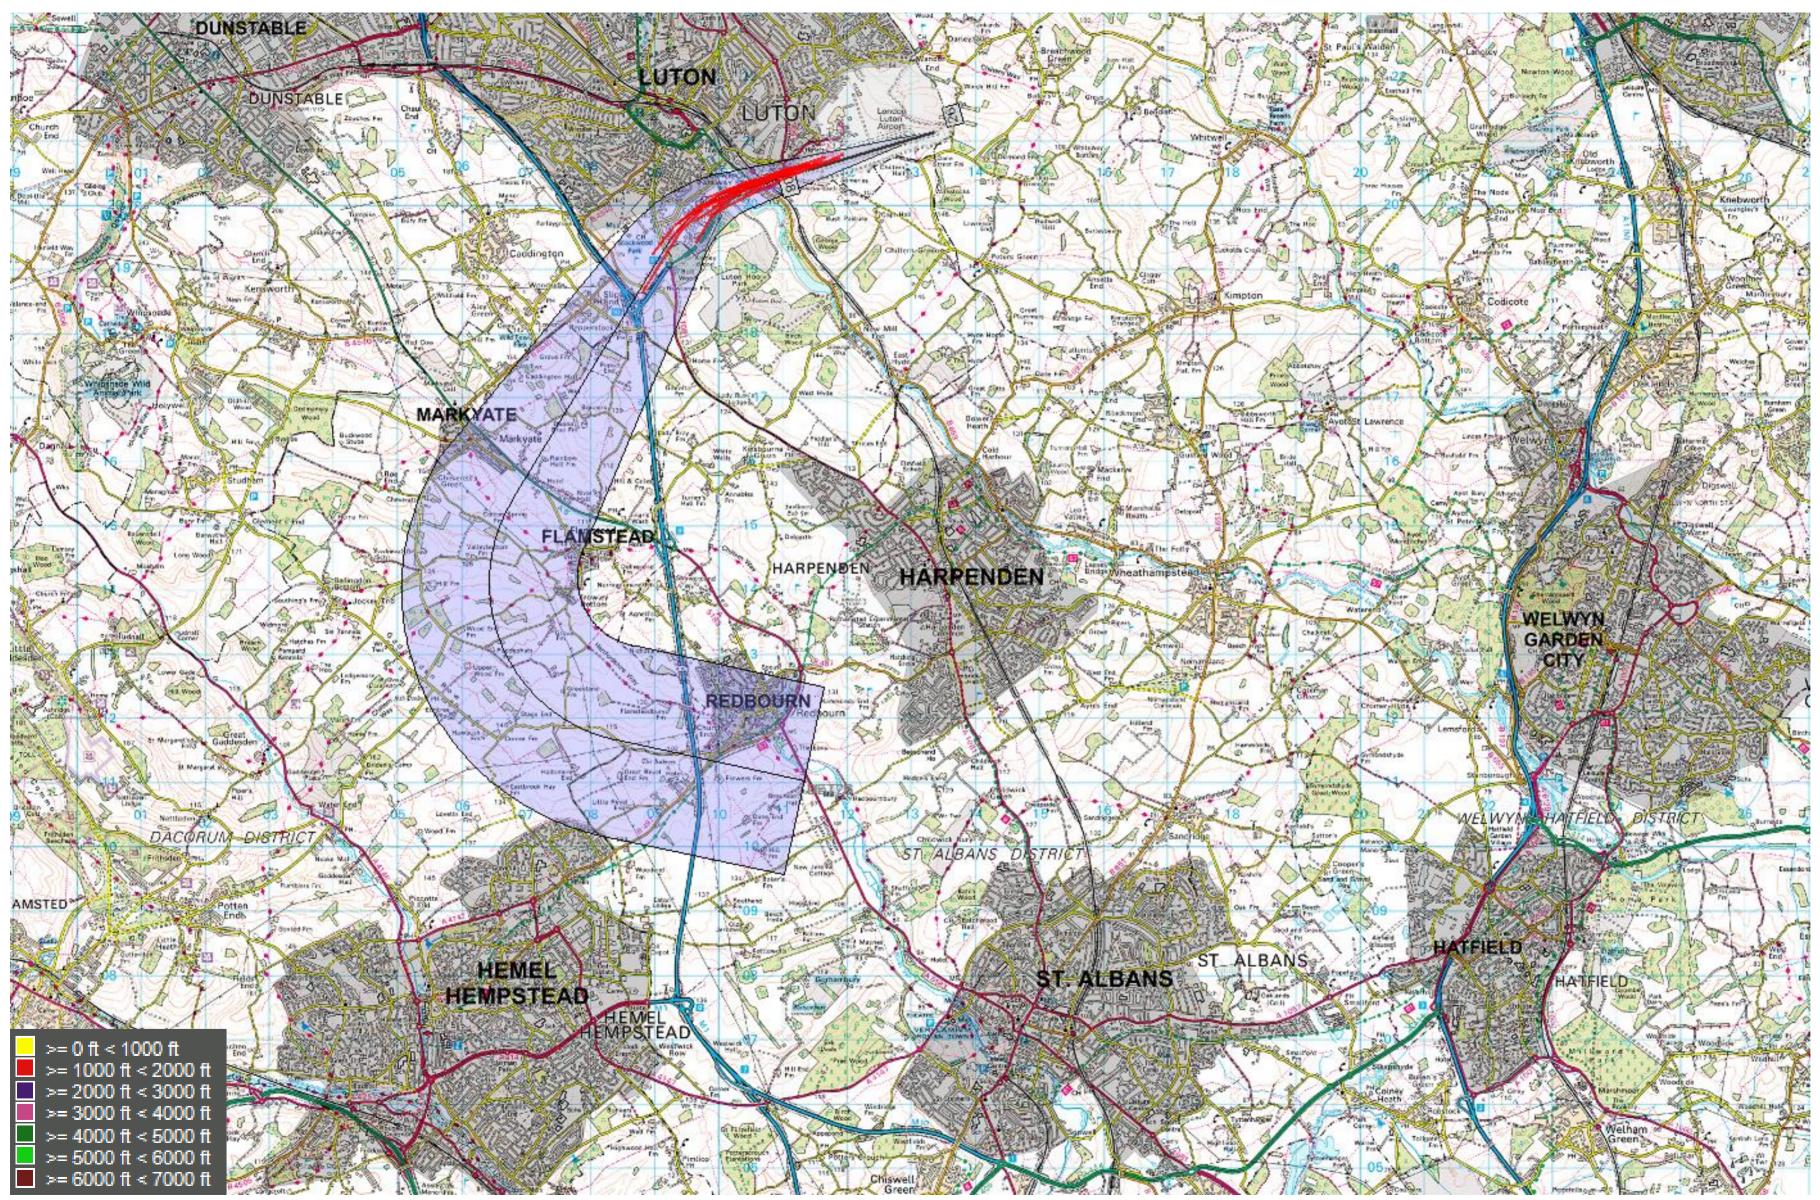

# 26 RNAV MATCH/DET 2Y (2,372 tracks) – up to 1,000ft 1<sup>st</sup> – 30<sup>th</sup> Jun 2017

© Crown Copyright. All rights reserved. London Luton Airport, O.S. Licence Number 0000650804