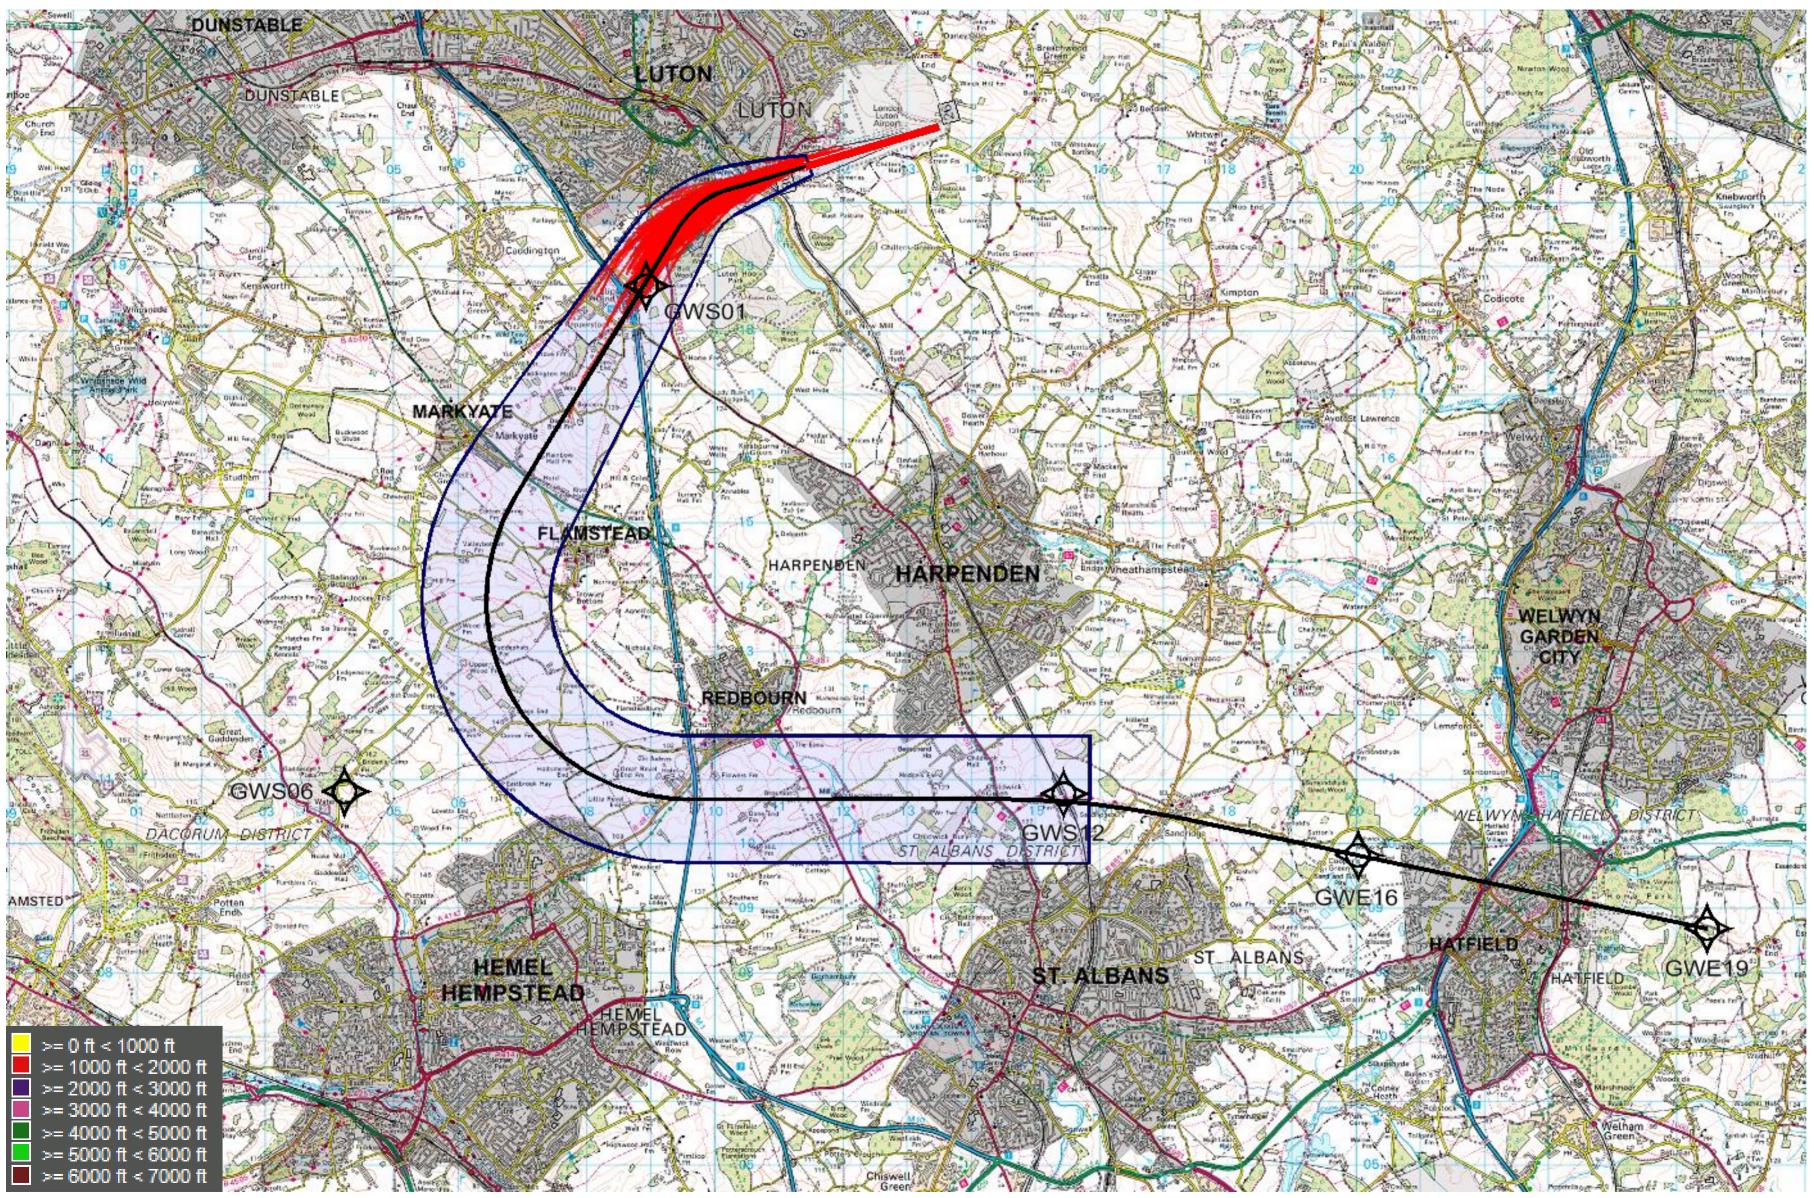

# 26 RNAV MATCH/DET 2Y (2,372 tracks) – 1,000 to 2,000ft 1<sup>st</sup> – 30<sup>th</sup> Jun 2017

© Crown Copyright. All rights reserved. London Luton Airport, O.S. Licence Number 0000650804