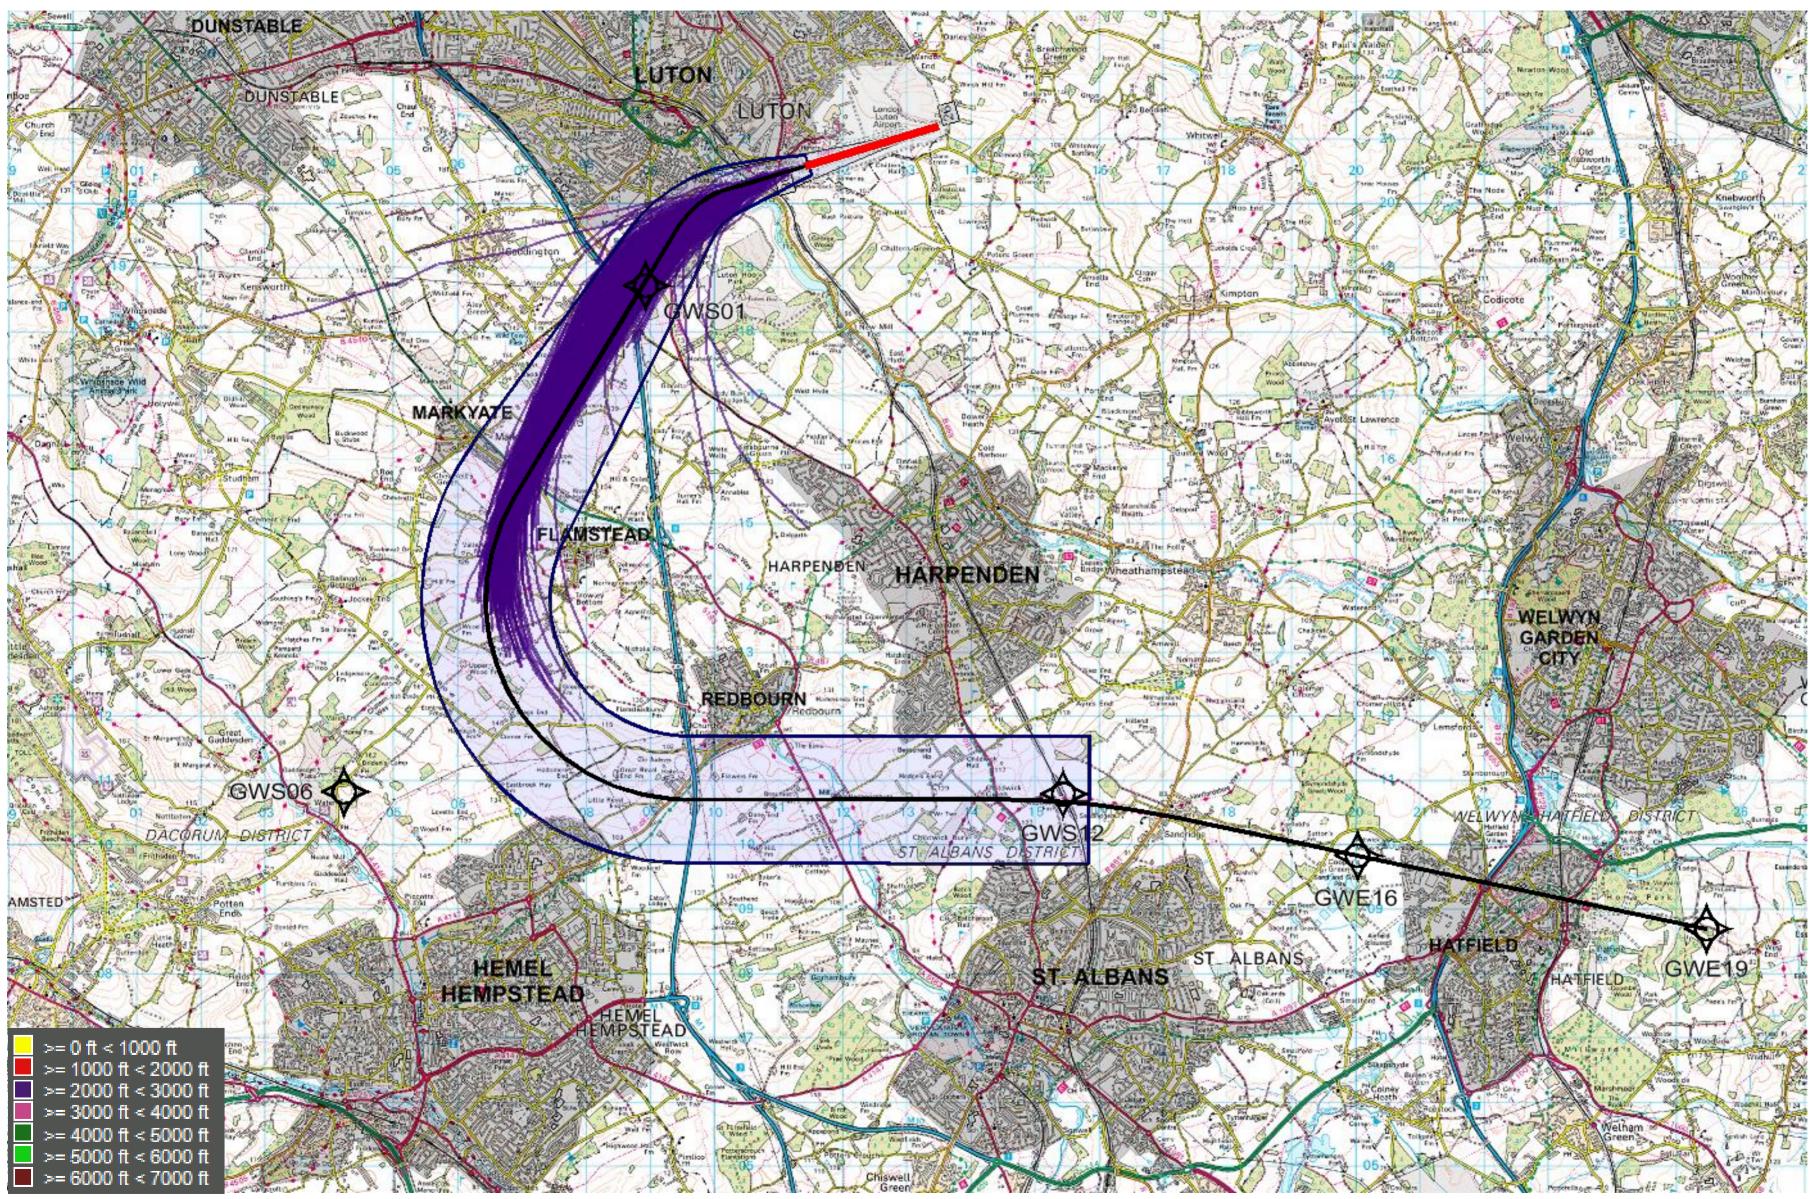

# 26 RNAV MATCH/DET 2Y (2,372 tracks) – 2,000 to 3,000ft 1<sup>st</sup> – 30<sup>th</sup> Jun 2017

© Crown Copyright. All rights reserved. London Luton Airport, O.S. Licence Number 0000650804

Project