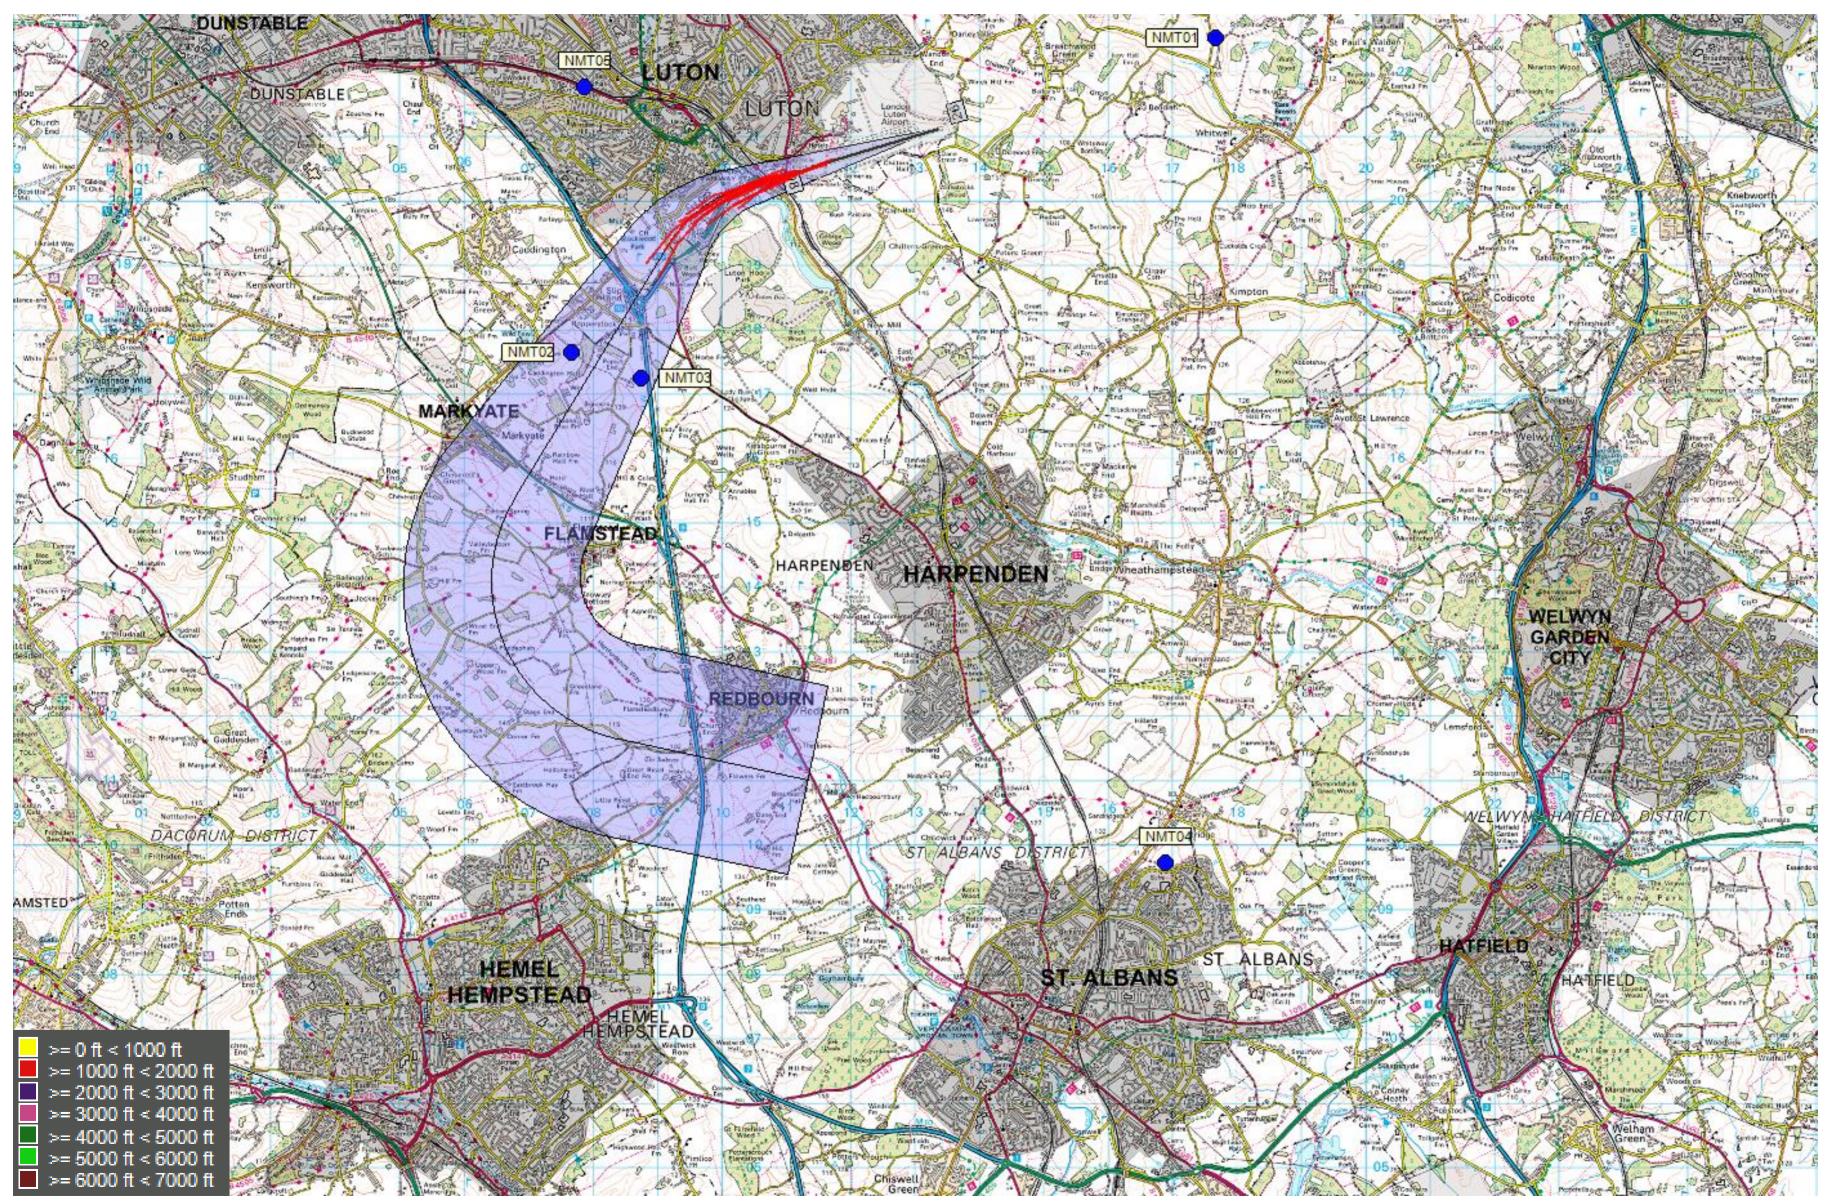

#### 26 RNAV MATCH 2Y (2,225 tracks) – 1,000 to 2,000ft

© Crown Copyright. All rights reserved. London Luton Airport, O.S. Licence Number 0000650804

#### 1<sup>st</sup> – 30<sup>th</sup> Apr 2017