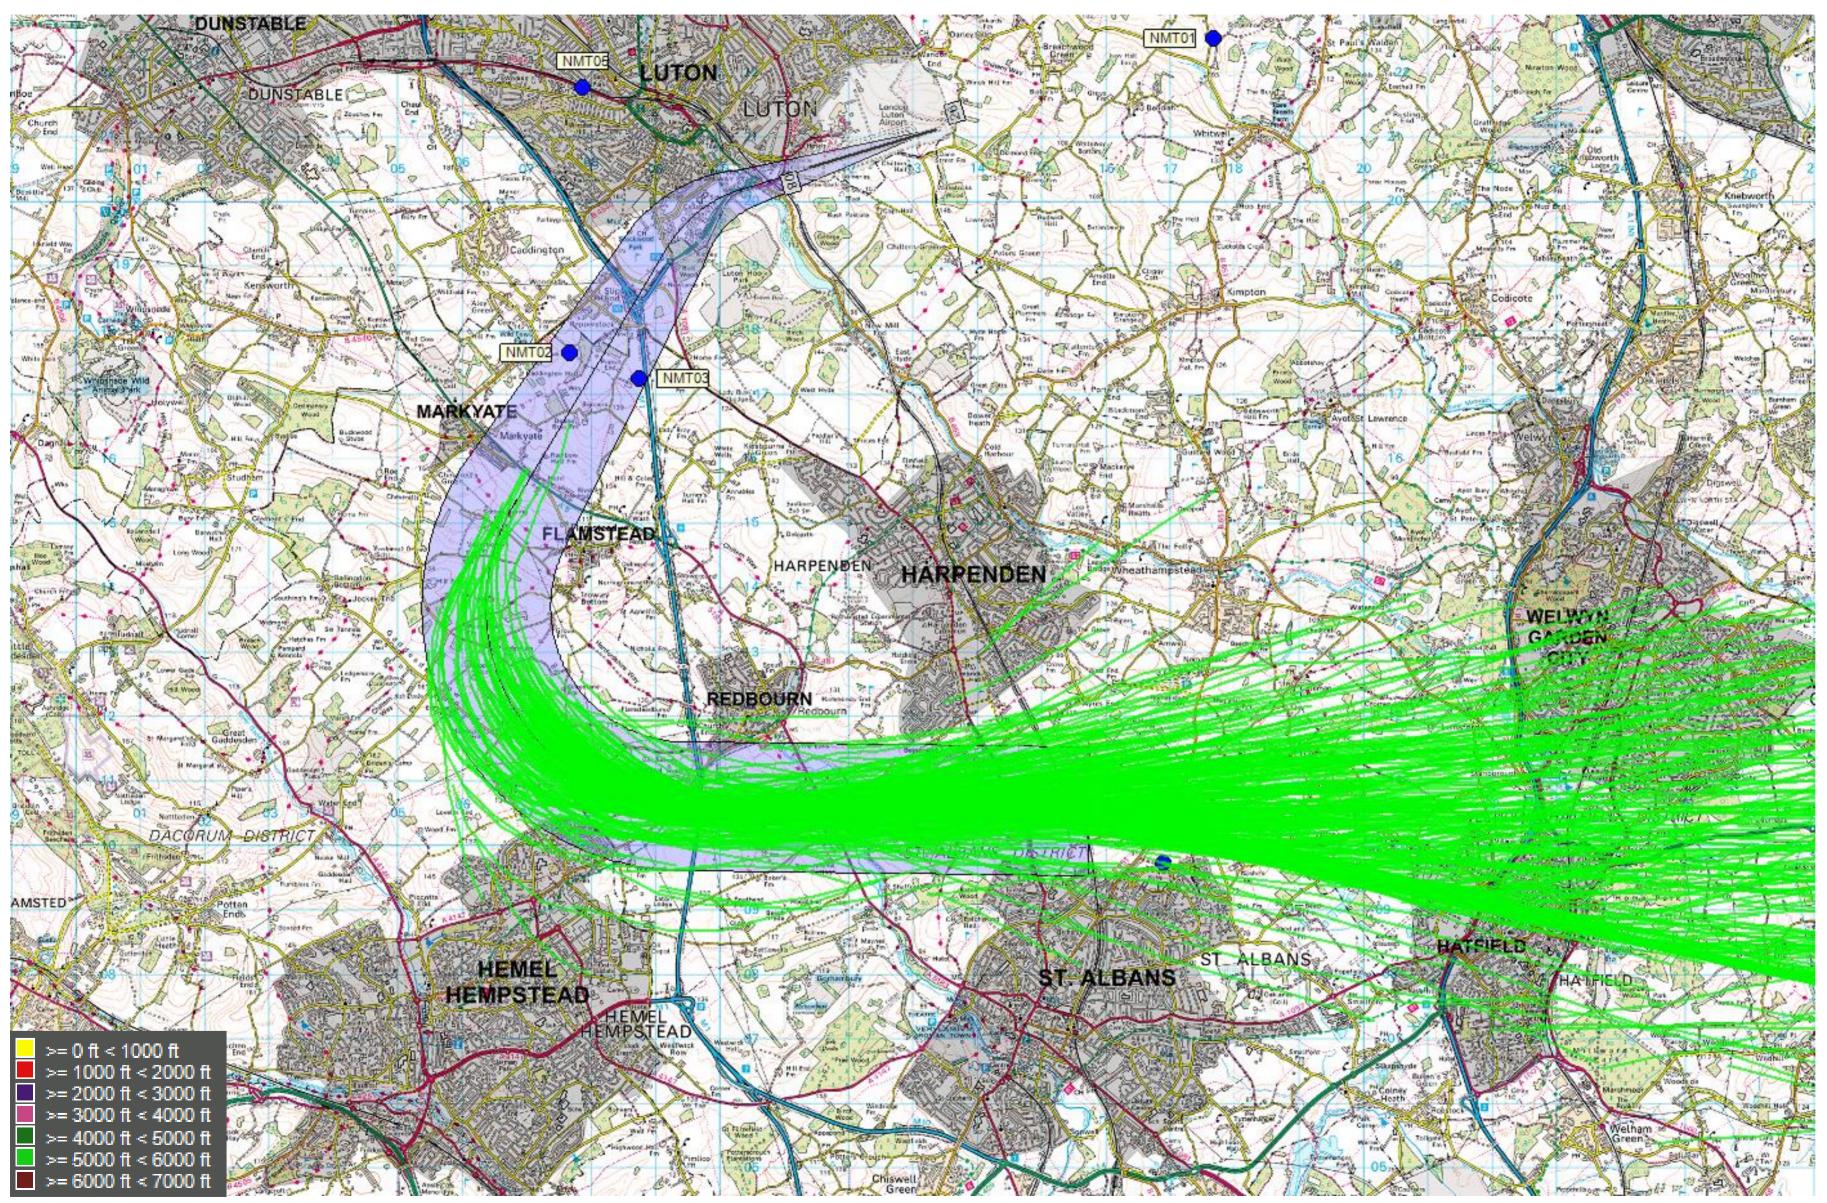

#### 26 RNAV MATCH 2Y (2,225 tracks) – 5,000 to 6,000ft

© Crown Copyright. All rights reserved. London Luton Airport, O.S. Licence Number 0000650804

#### 1<sup>st</sup> – 30<sup>th</sup> Apr 2017