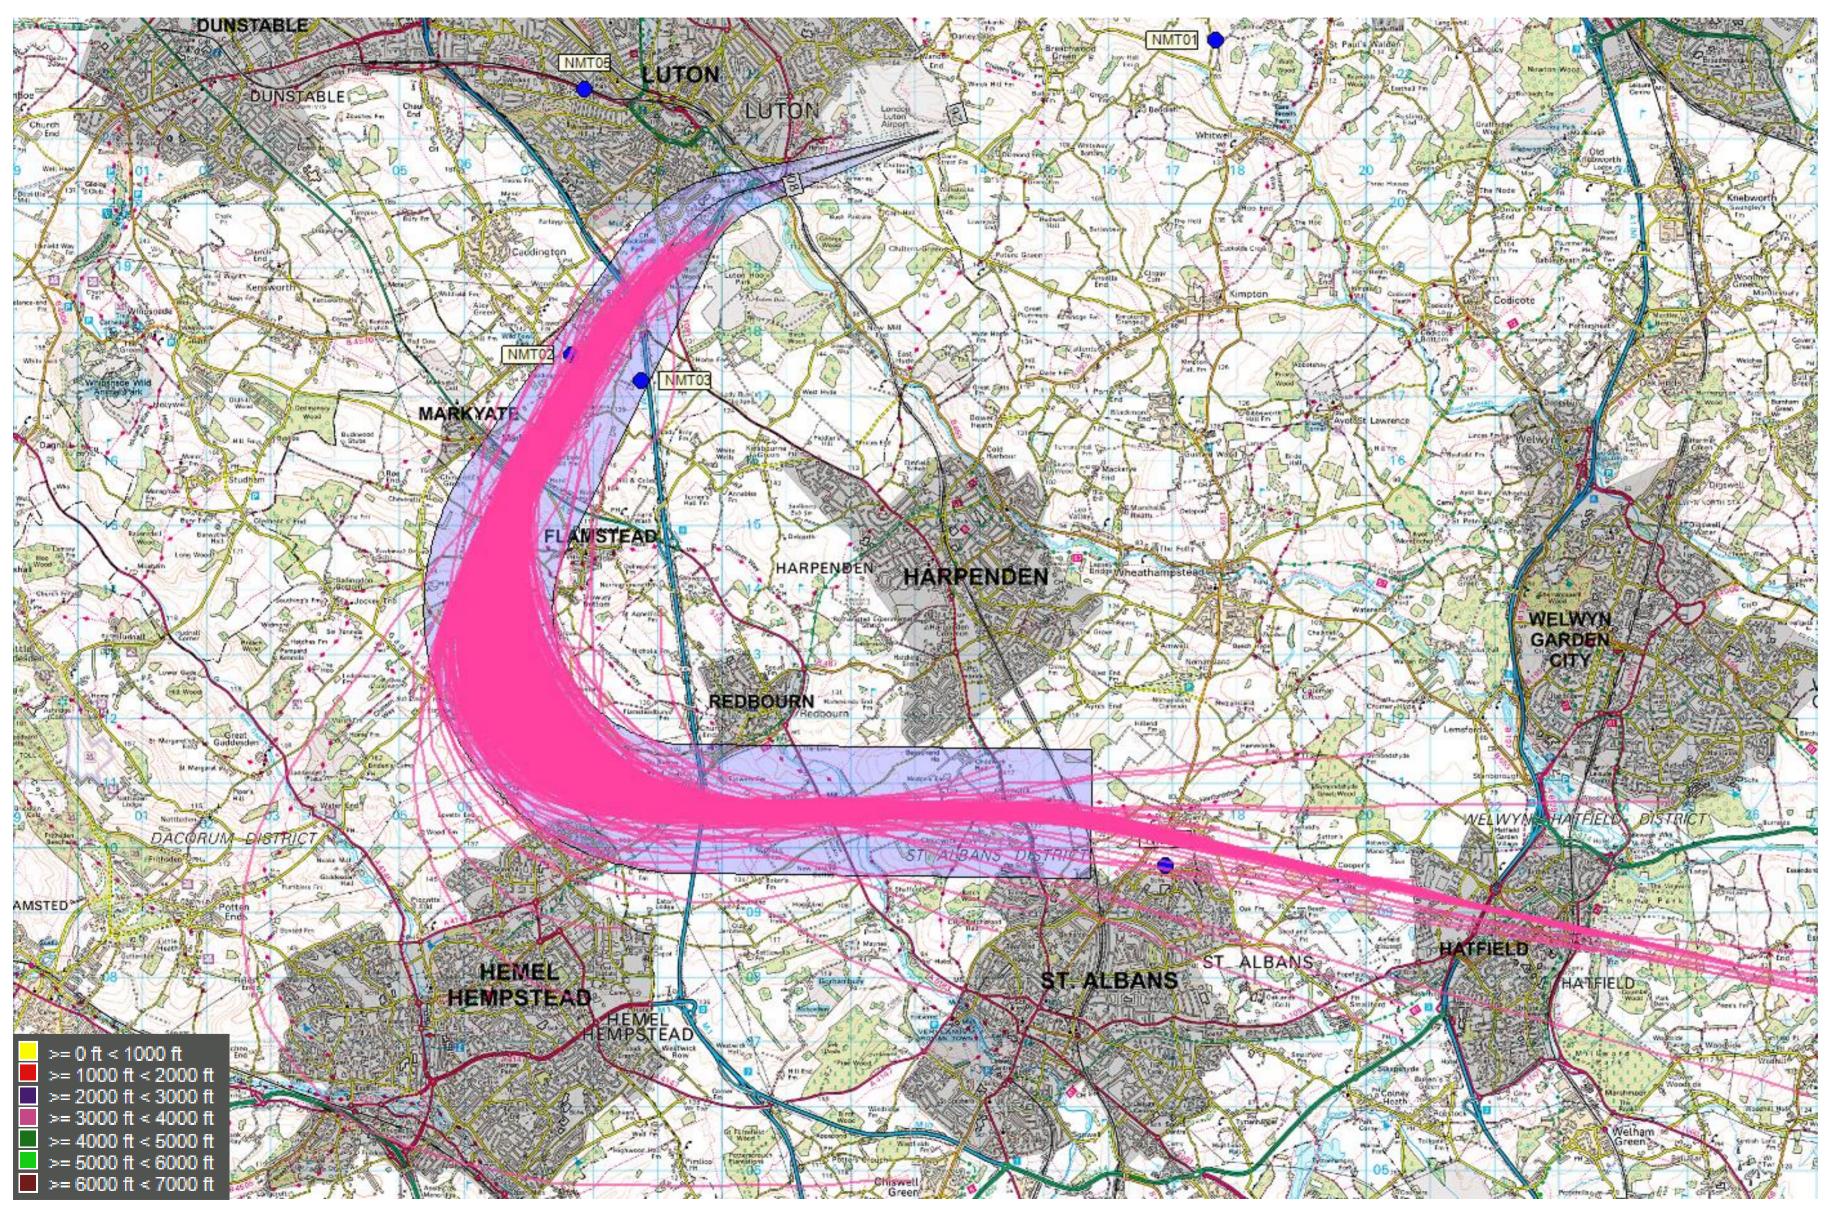

#### 26 RNAV MATCH 2Y (2,225 tracks) – 2,000 to 3,000ft

© Crown Copyright. All rights reserved. London Luton Airport, O.S. Licence Number 0000650804

#### 1<sup>st</sup> – 30<sup>th</sup> Apr 2017

Project