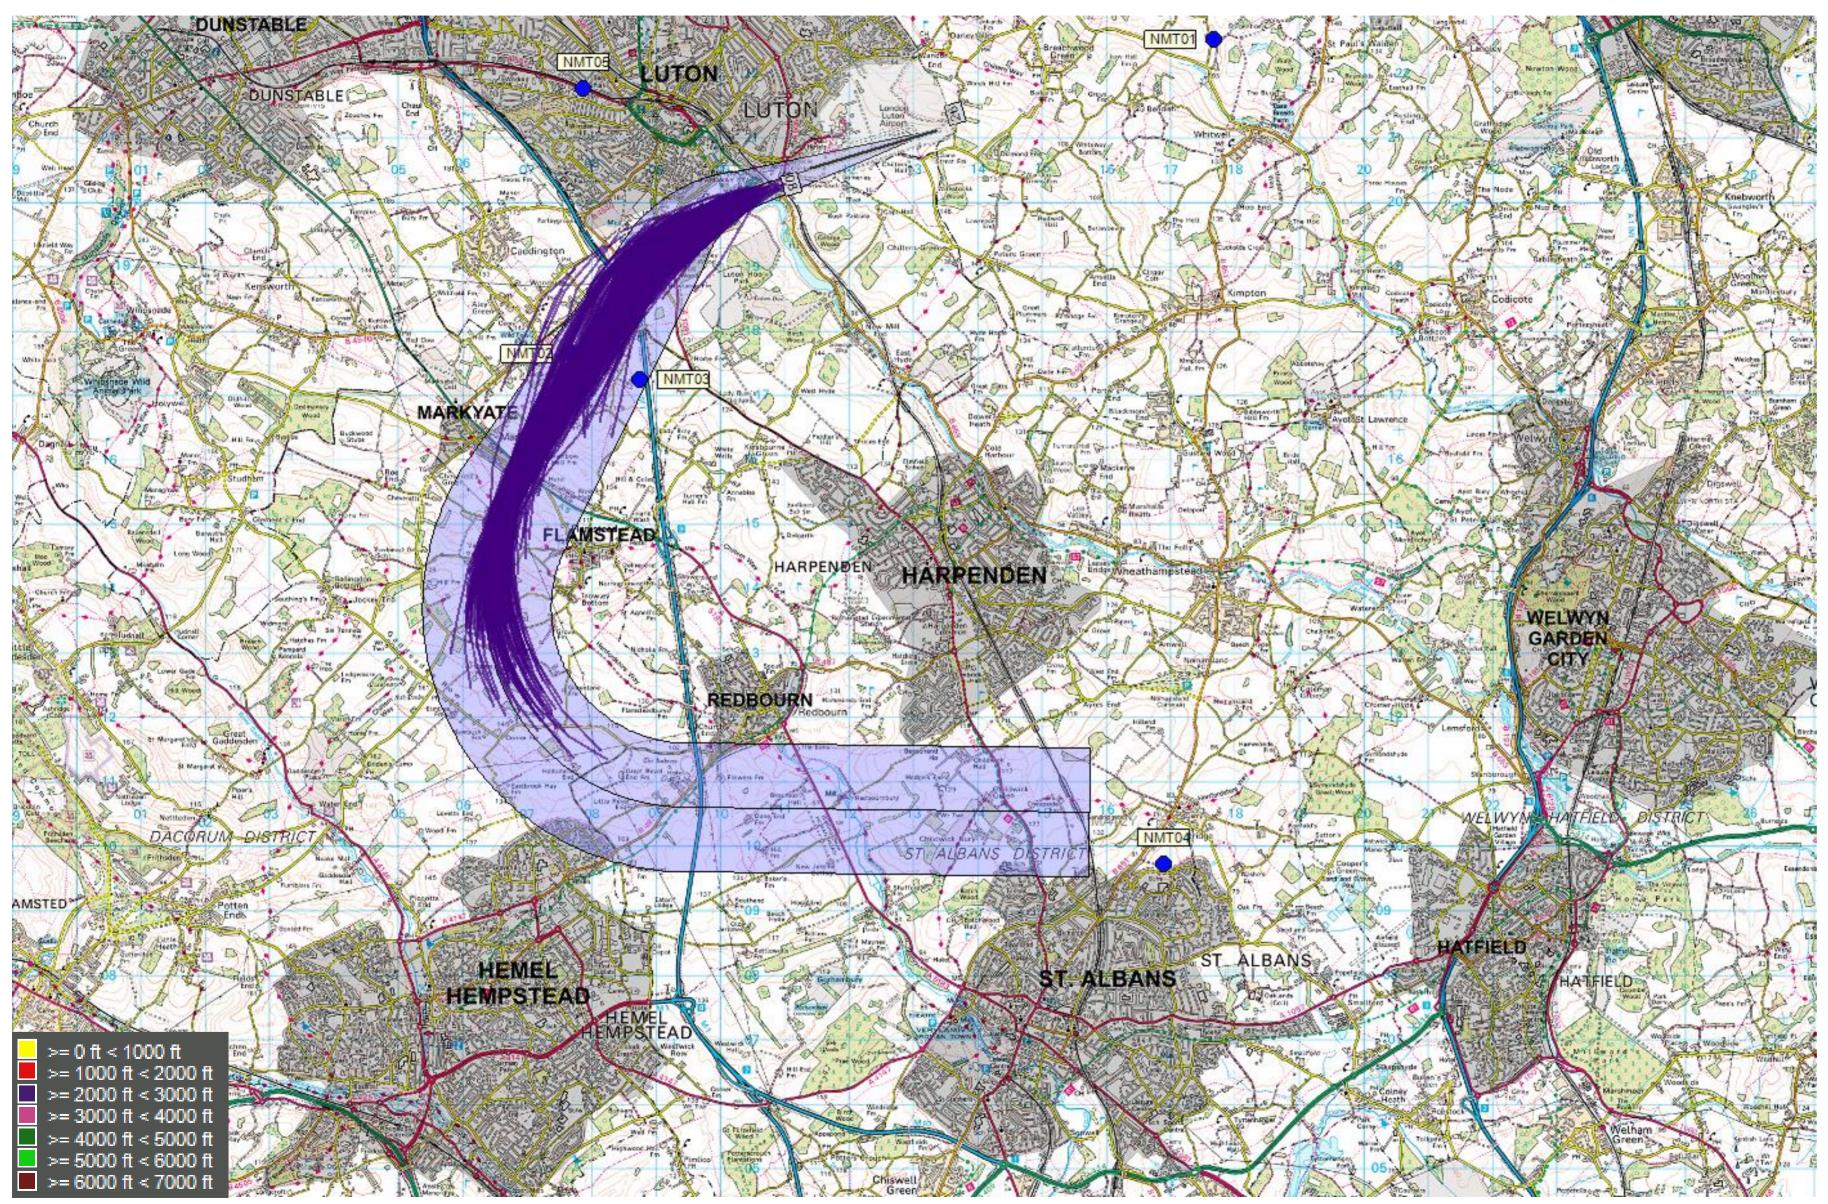

#### 26 RNAV MATCH 2Y (2,225 tracks) – 2,000 to 3,000ft

© Crown Copyright. All rights reserved. London Luton Airport, O.S. Licence Number 0000650804

#### 1<sup>st</sup> – 30<sup>th</sup> Apr 2017

Project