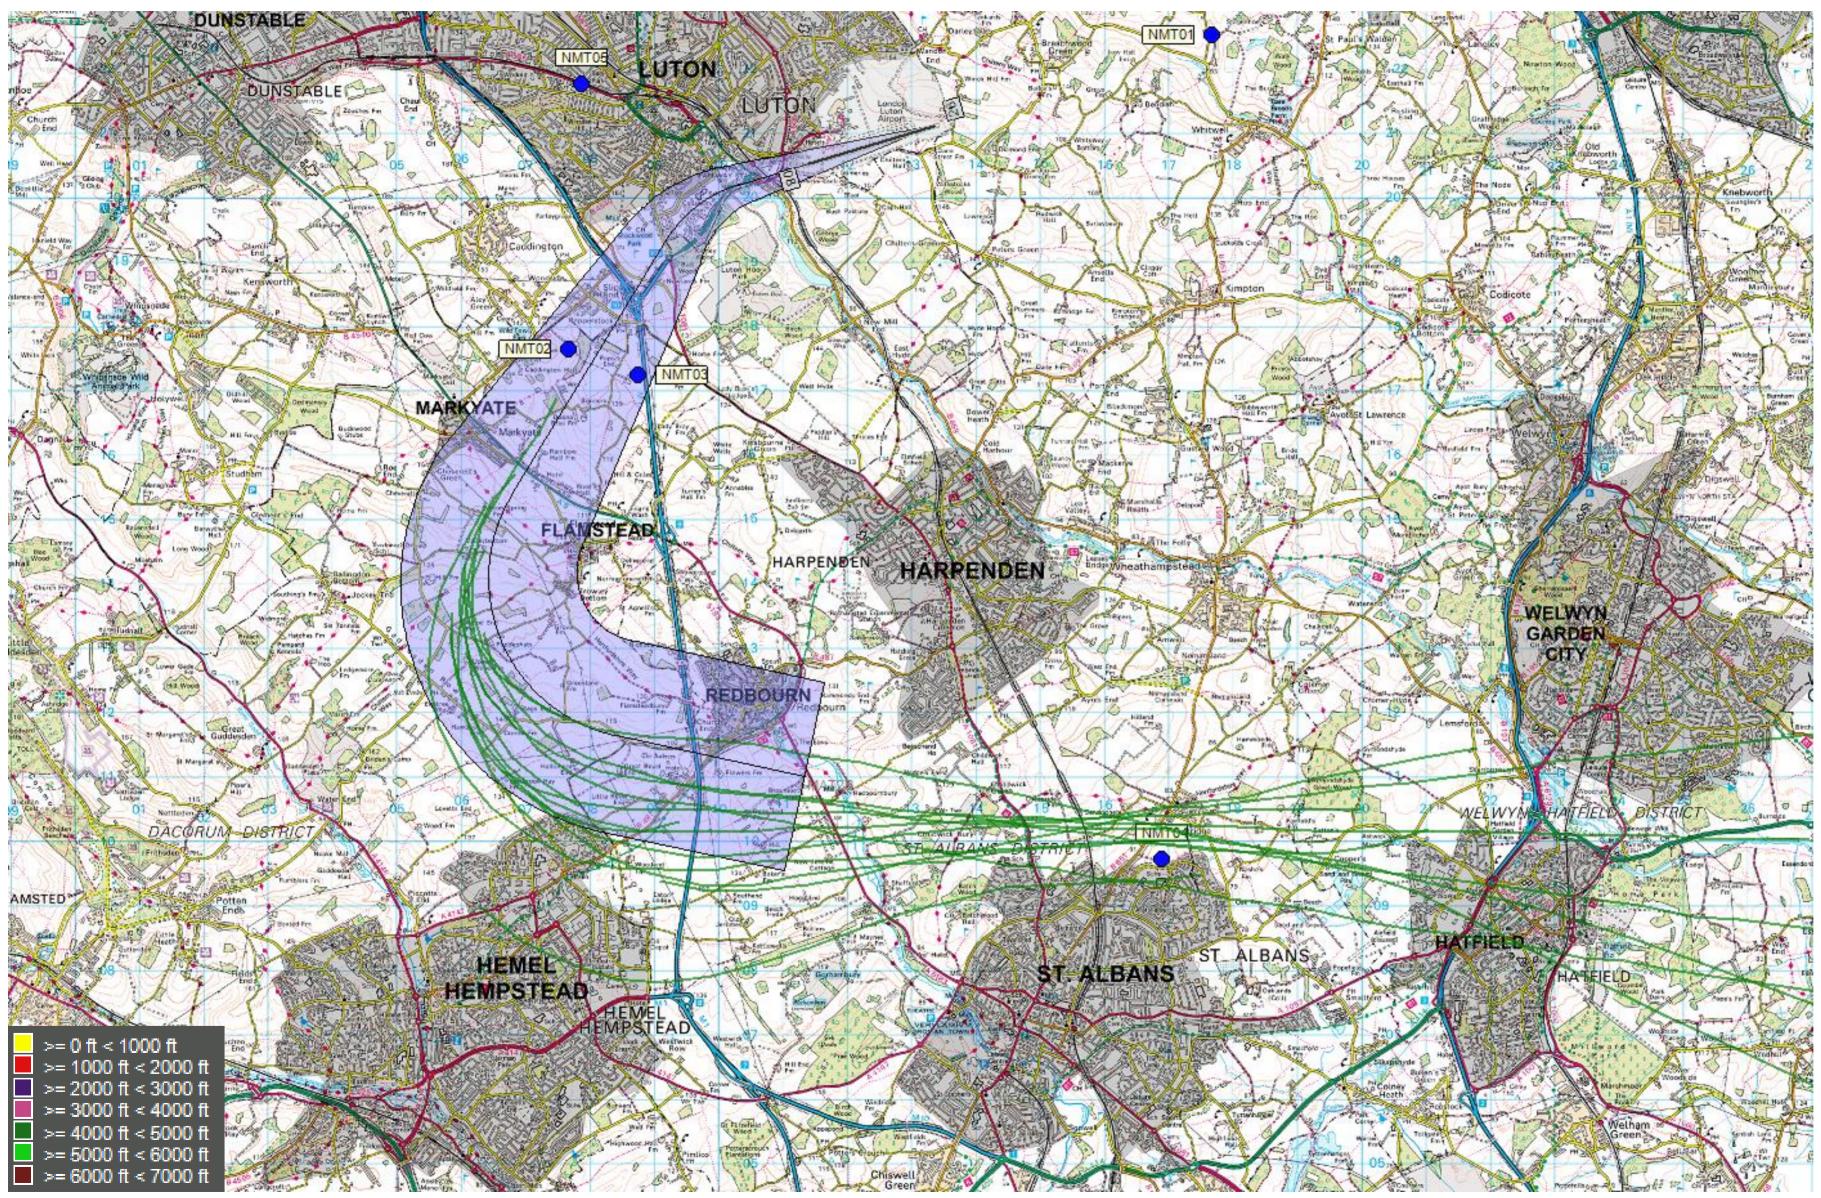

#### 26 RNAV MATCH 2Y (2,225 tracks) – 2,000 to 3,000ft

© Crown Copyright. All rights reserved. London Luton Airport, O.S. Licence Number 0000650804

#### 1<sup>st</sup> – 30<sup>th</sup> Apr 2017

Project