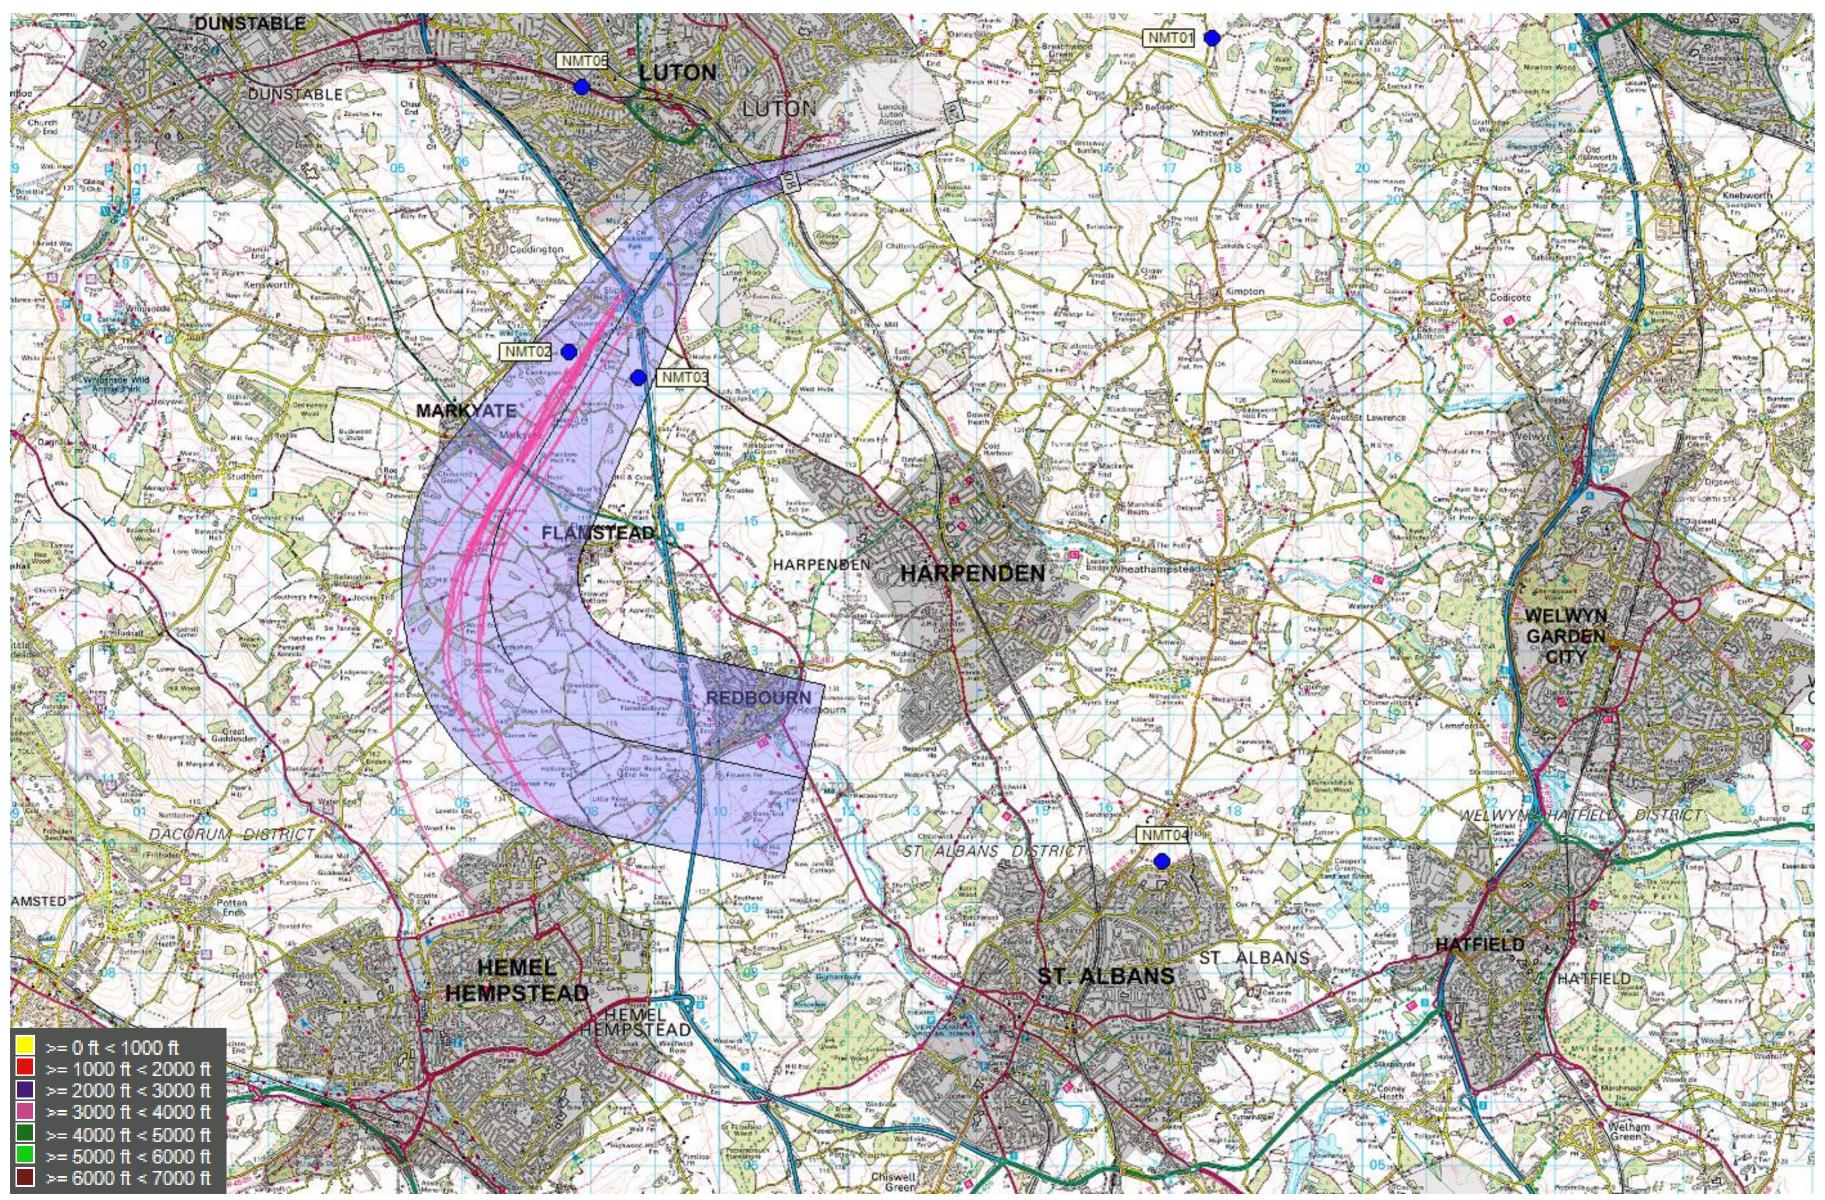

#### 26 RNAV MATCH 2Y (2,225 tracks) – 3,000 to 4,000ft

© Crown Copyright. All rights reserved. London Luton Airport, O.S. Licence Number 0000650804

#### 1<sup>st</sup> – 30<sup>th</sup> Apr 2017