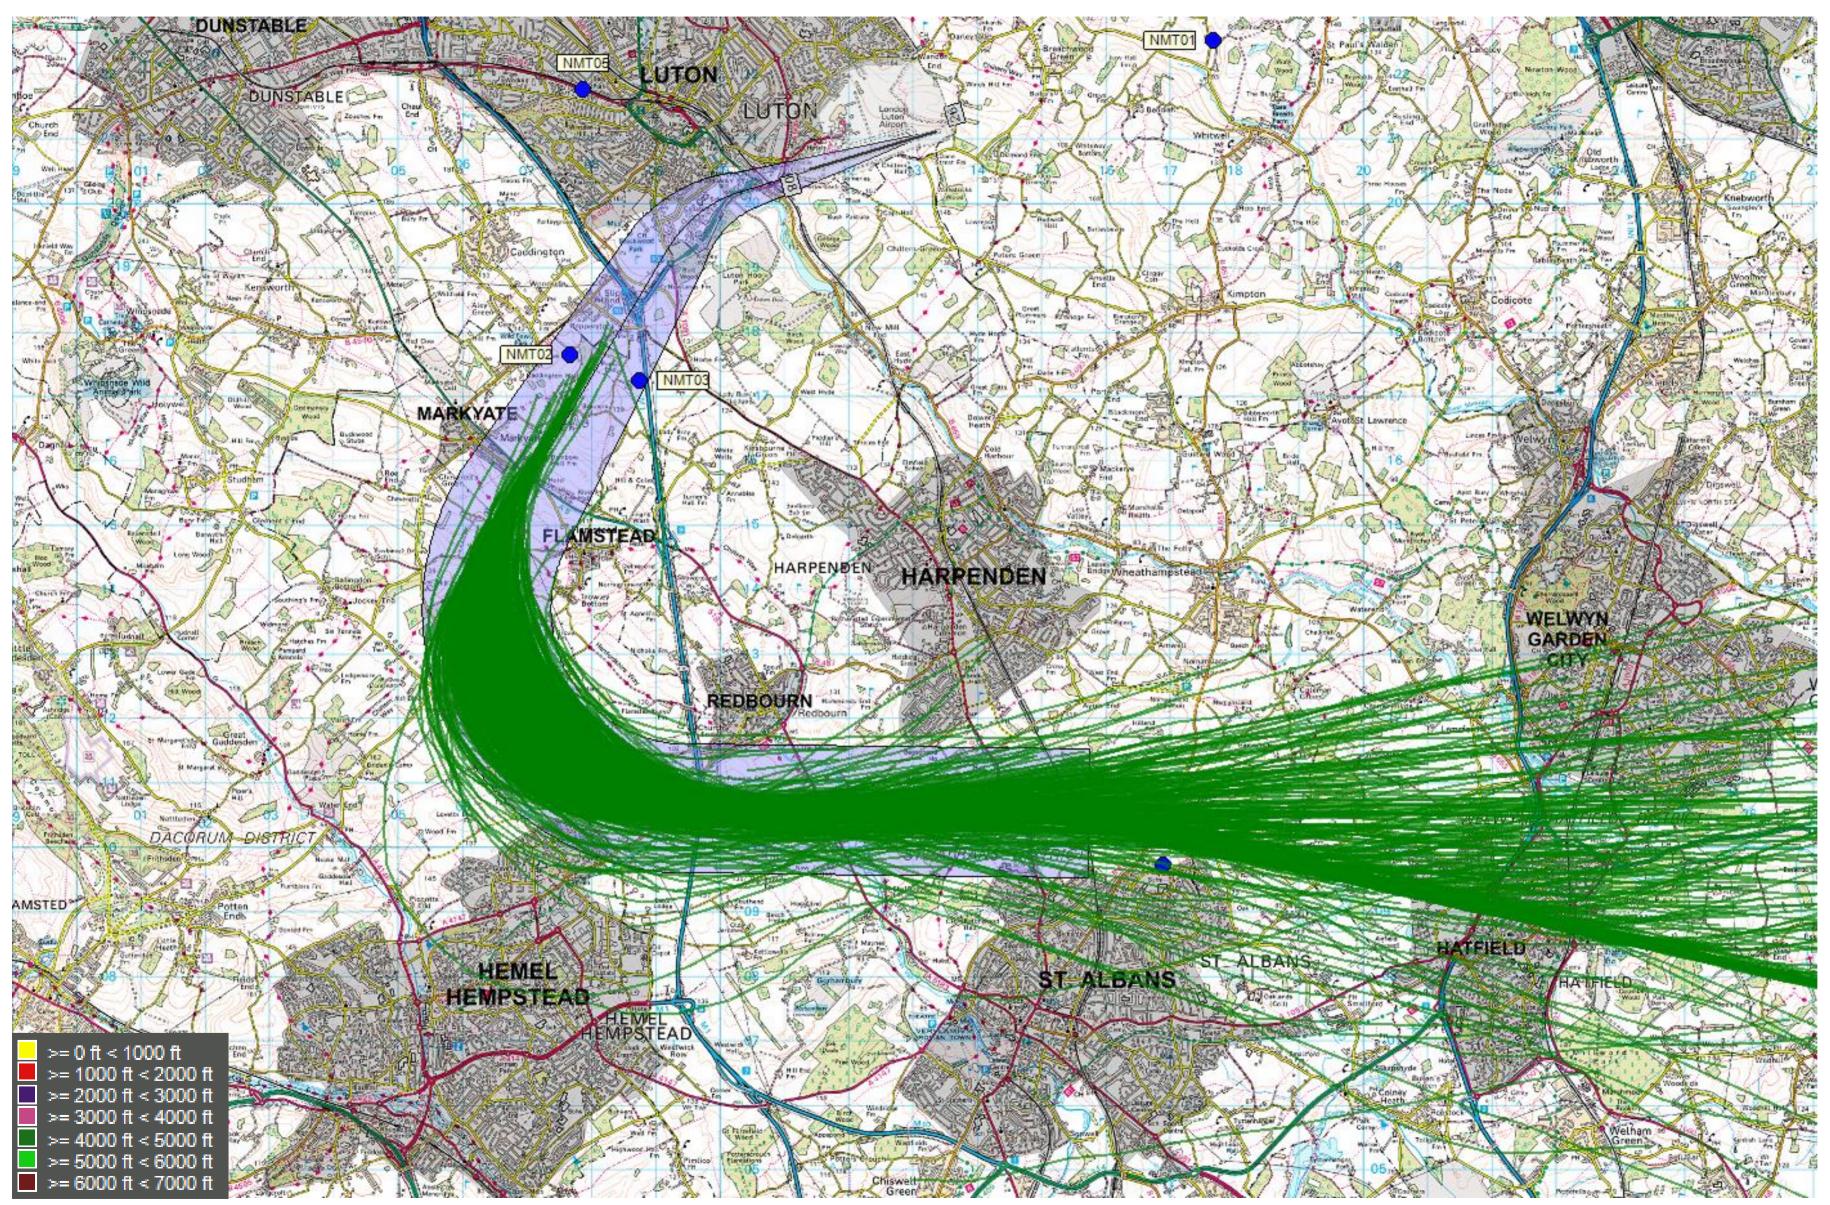

#### 26 RNAV MATCH 2Y (2,225 tracks) – 4,000 to 5,000ft

© Crown Copyright. All rights reserved. London Luton Airport, O.S. Licence Number 0000650804

#### 1<sup>st</sup> – 30<sup>th</sup> Apr 2017