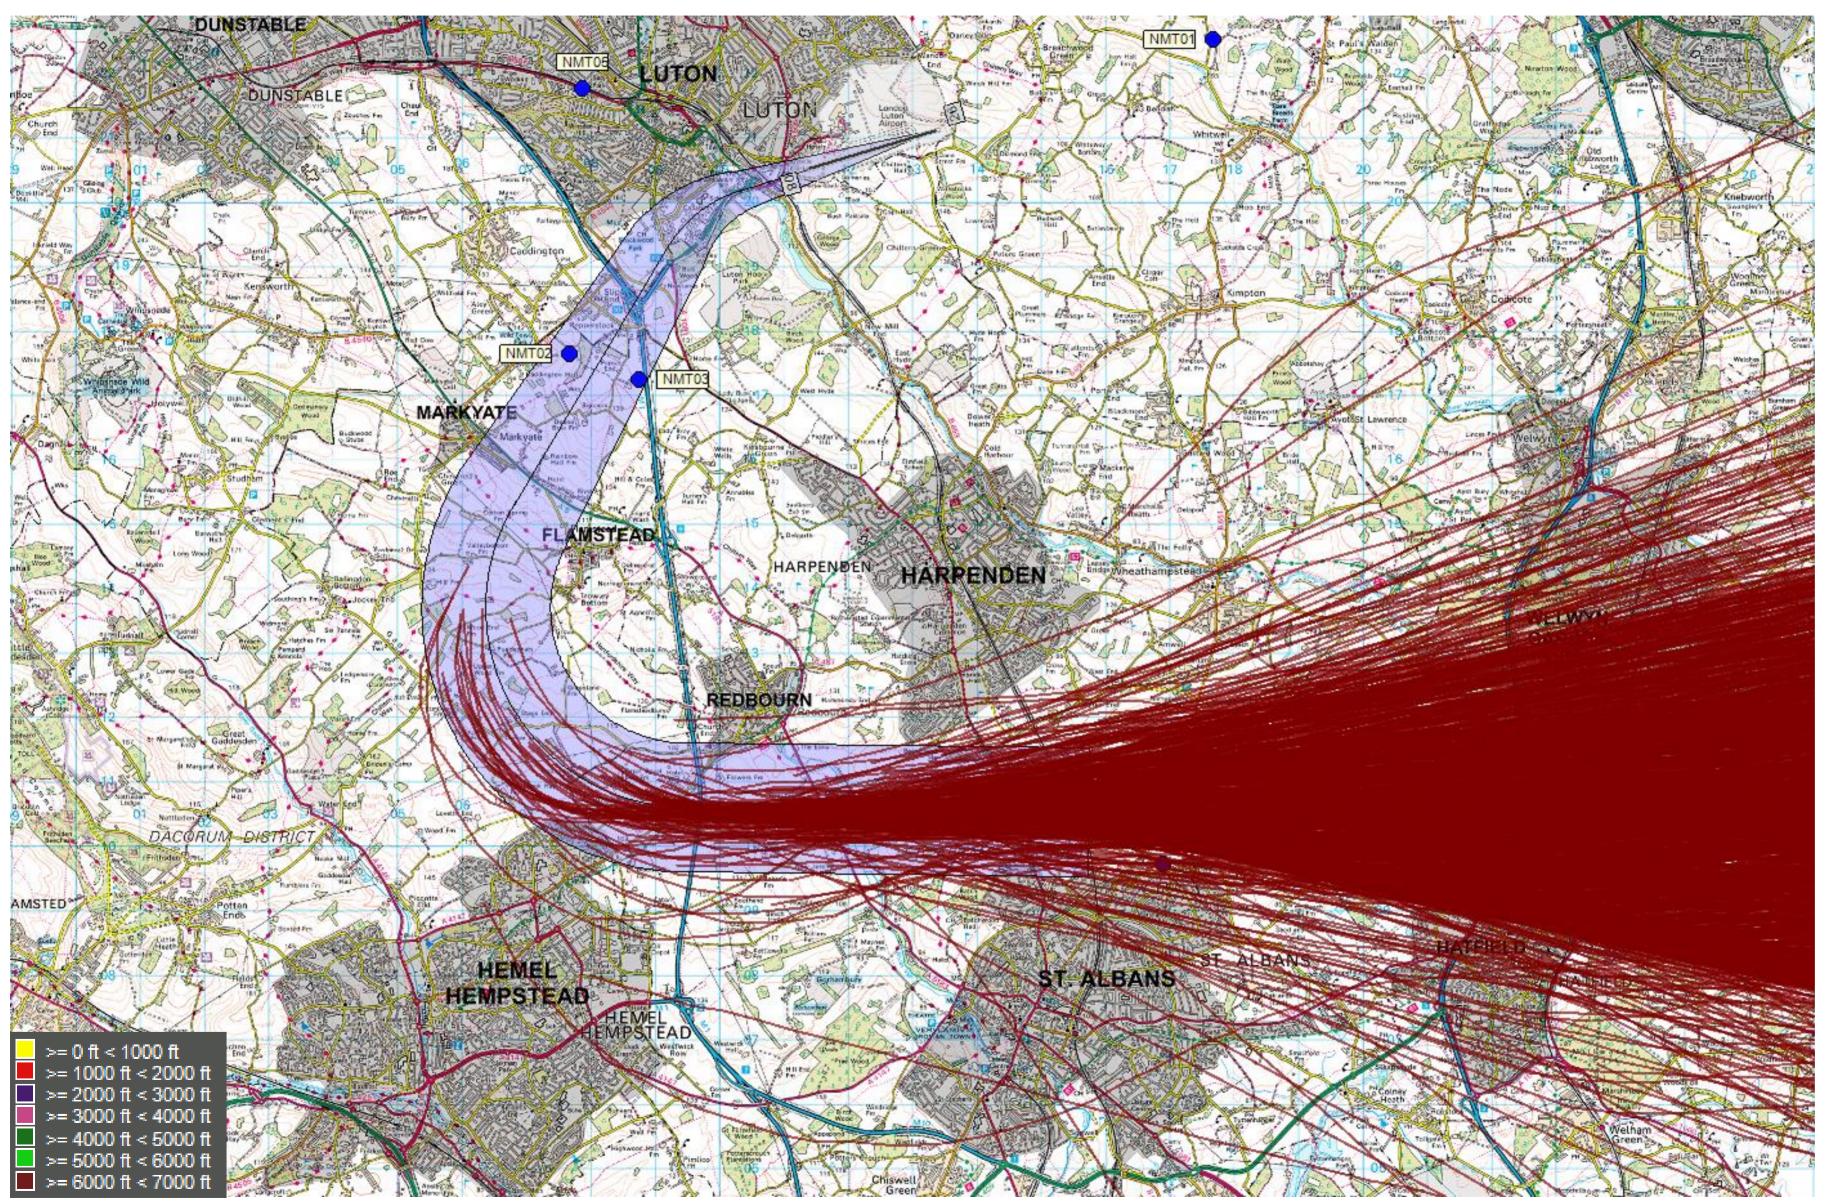

#### 26 RNAV MATCH 2Y (2,225 tracks) – 6,000 to 7,000ft

© Crown Copyright. All rights reserved. London Luton Airport, O.S. Licence Number 0000650804

## 1<sup>st</sup> – 30<sup>th</sup> Apr 2017