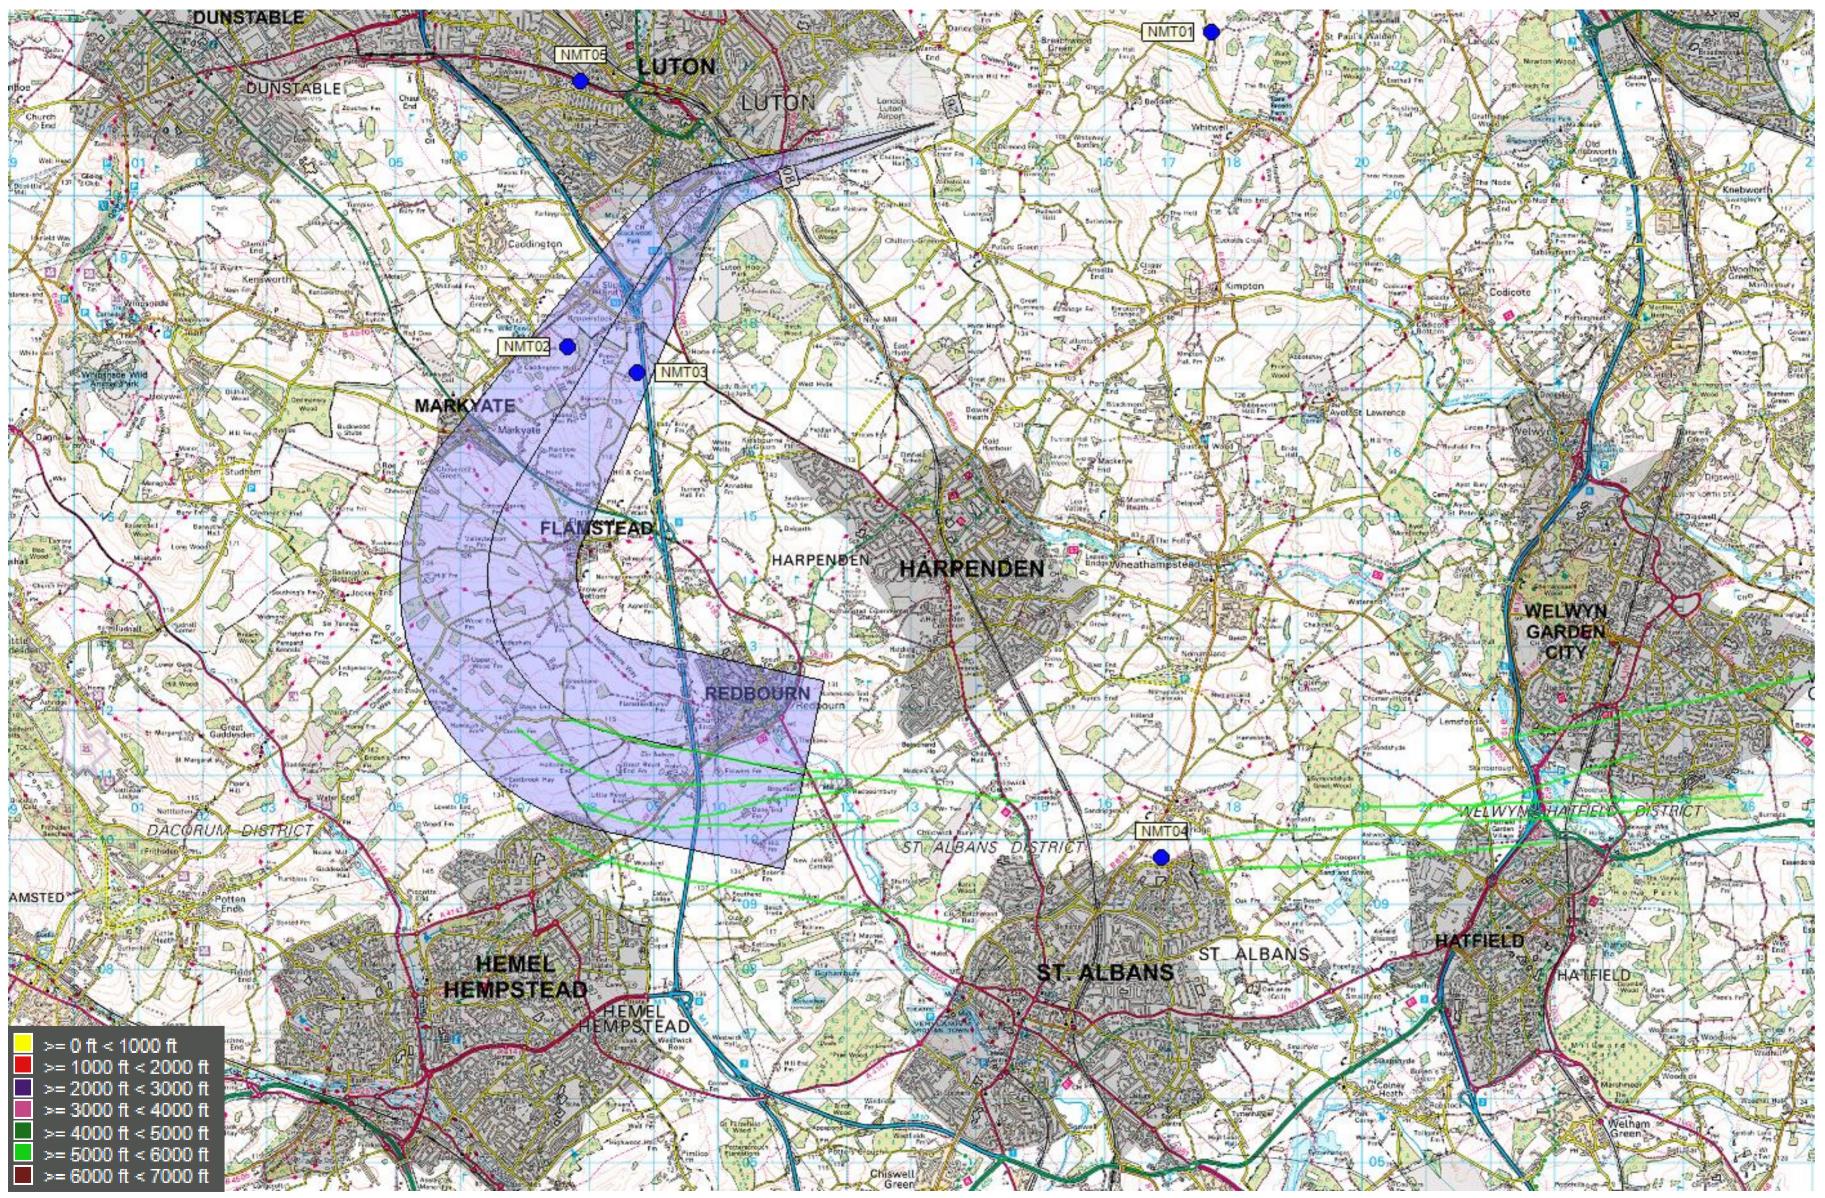

#### 26 RNAV MATCH 2Y (2,225 tracks) – 5,000 to 6,000ft

© Crown Copyright. All rights reserved. London Luton Airport, O.S. Licence Number 0000650804

#### 1<sup>st</sup> – 30<sup>th</sup> Apr 2017