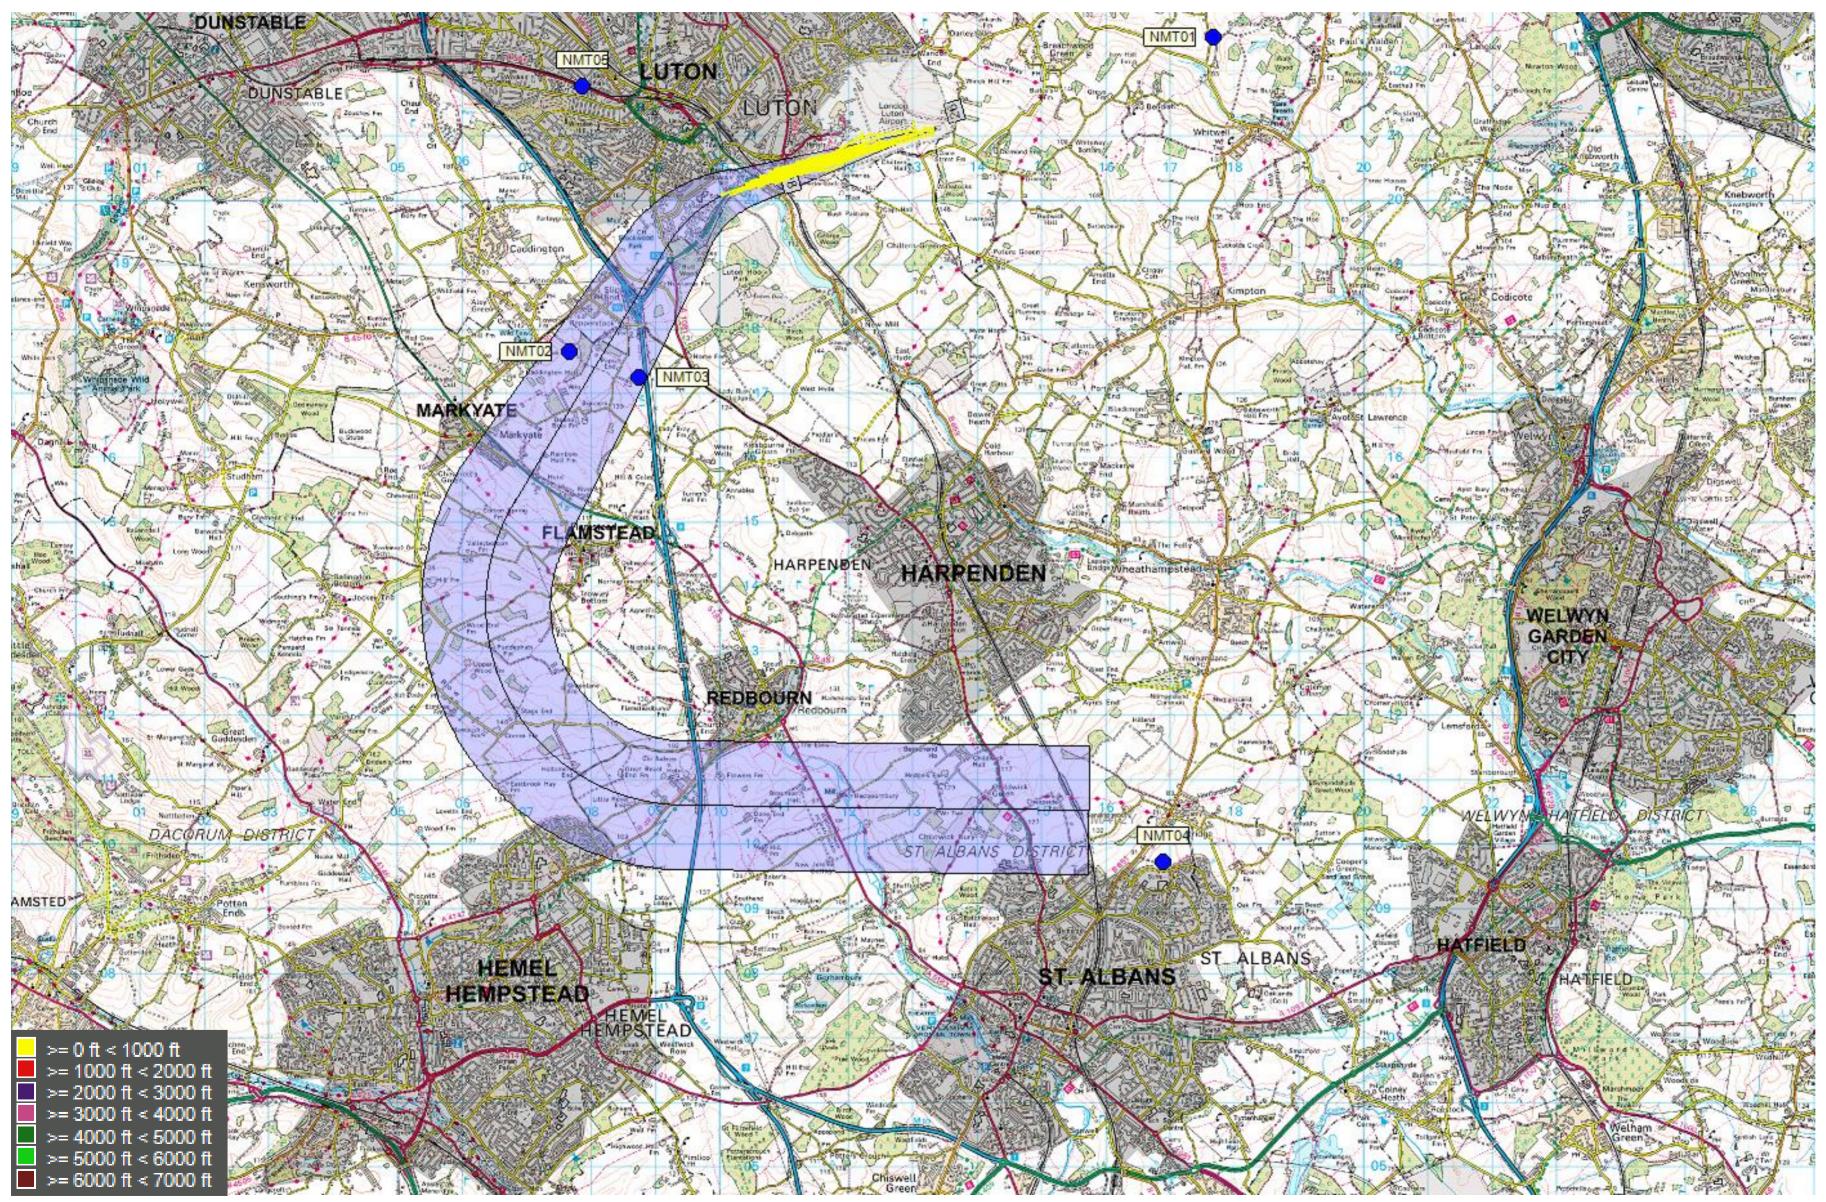

#### 26 RNAV MATCH 2Y (2,225 tracks) – up to 1,000ft

© Crown Copyright. All rights reserved. London Luton Airport, O.S. Licence Number 0000650804

#### 1<sup>st</sup> – 30<sup>th</sup> Apr 2017