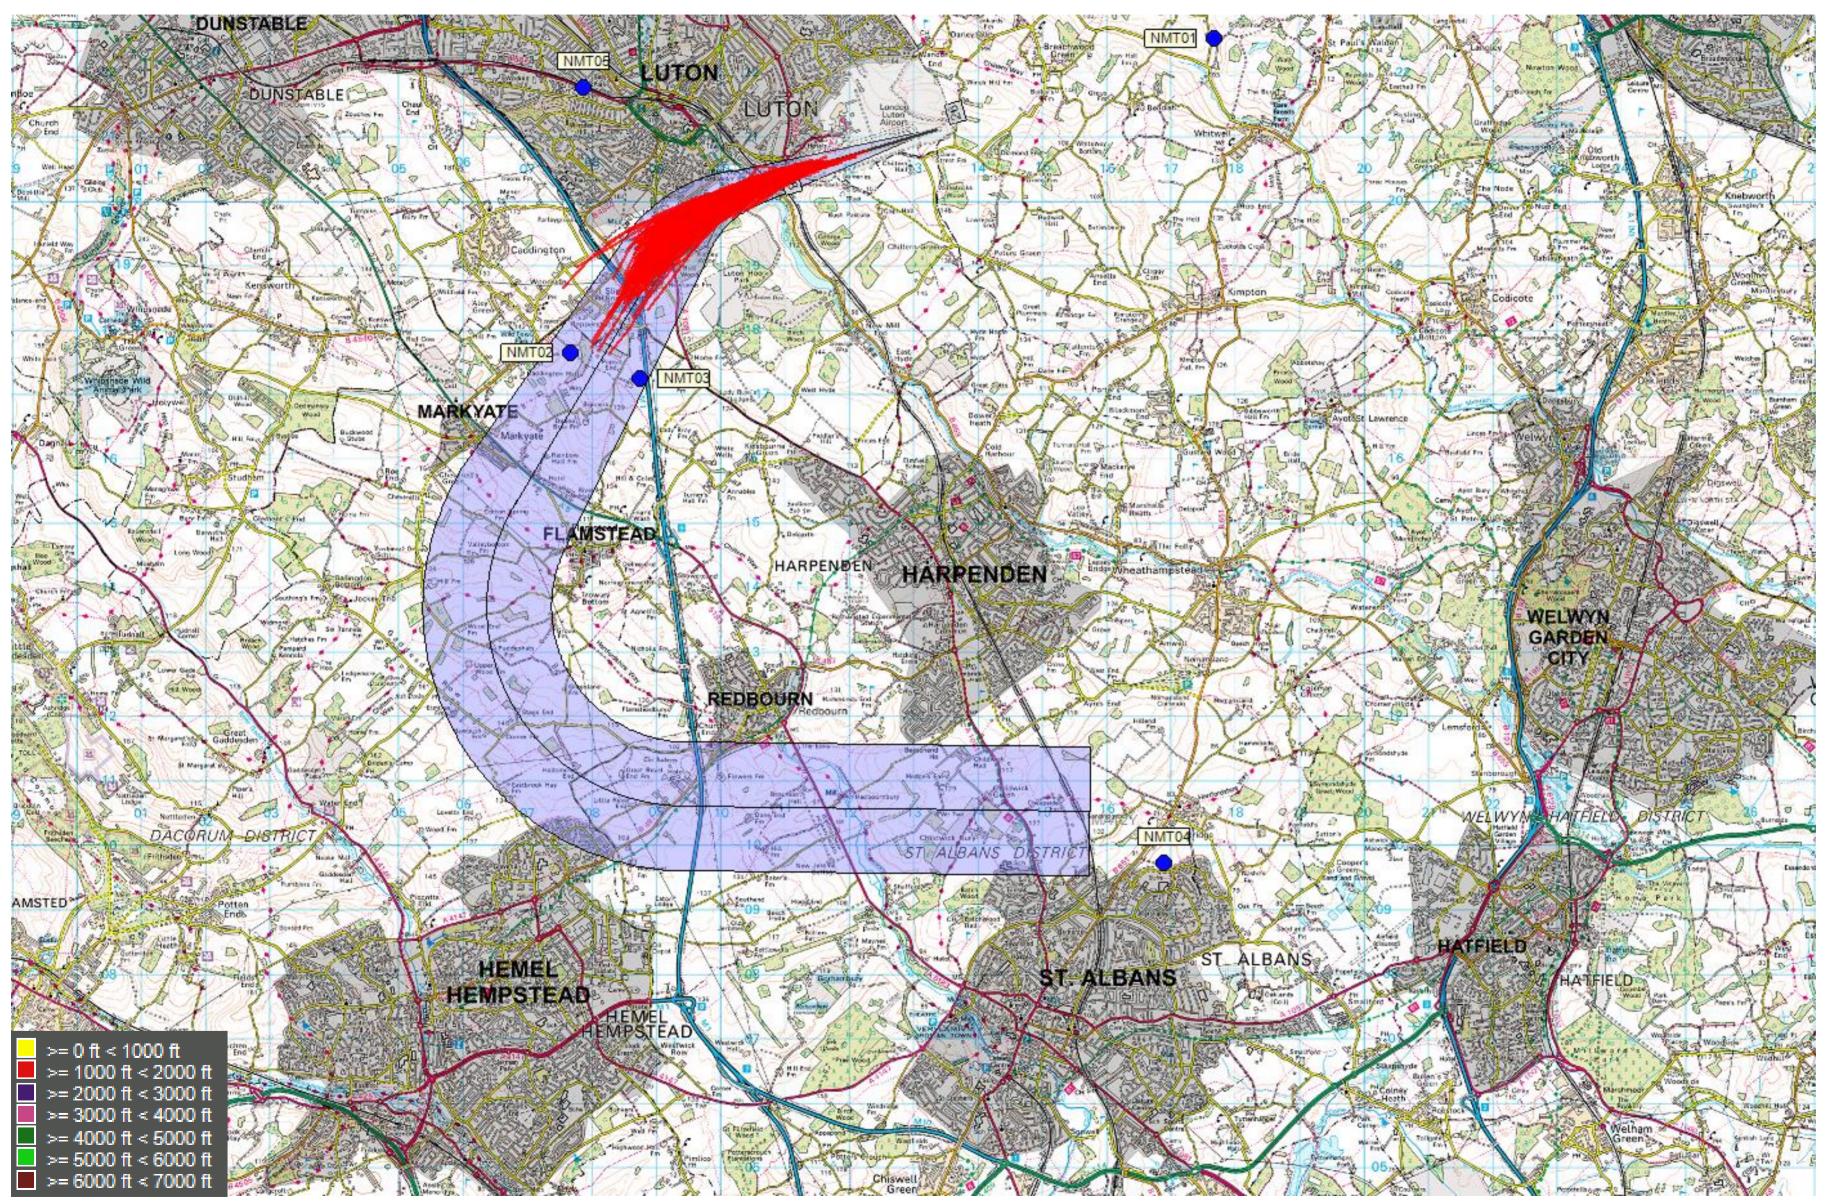

#### 26 RNAV MATCH 2Y (2,225 tracks) – 1,000 to 2,000ft

© Crown Copyright. All rights reserved. London Luton Airport, O.S. Licence Number 0000650804

#### 1<sup>st</sup> – 30<sup>th</sup> Apr 2017