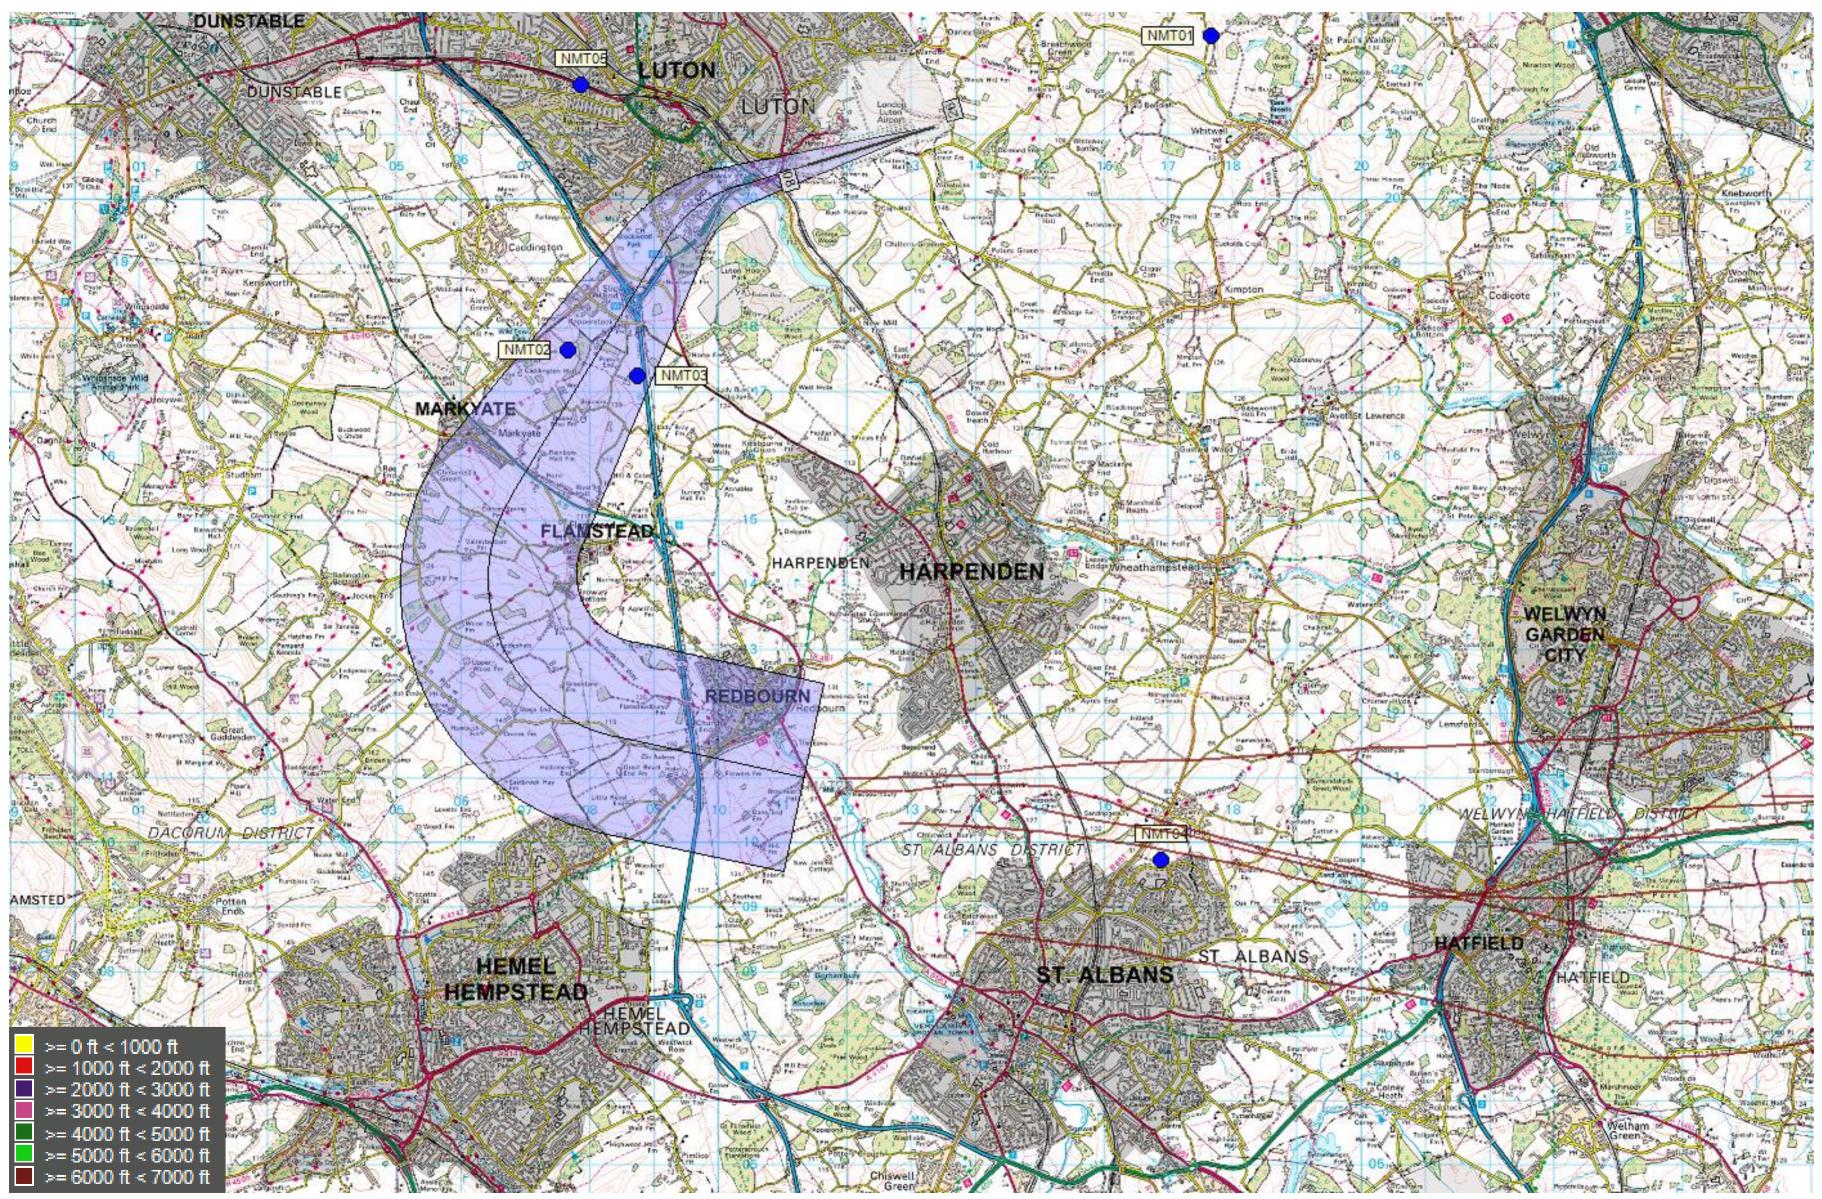

#### 26 RNAV MATCH 2Y (2,225 tracks) – 6,000 to 7,000ft

© Crown Copyright. All rights reserved. London Luton Airport, O.S. Licence Number 0000650804

## 1<sup>st</sup> – 30<sup>th</sup> Apr 2017