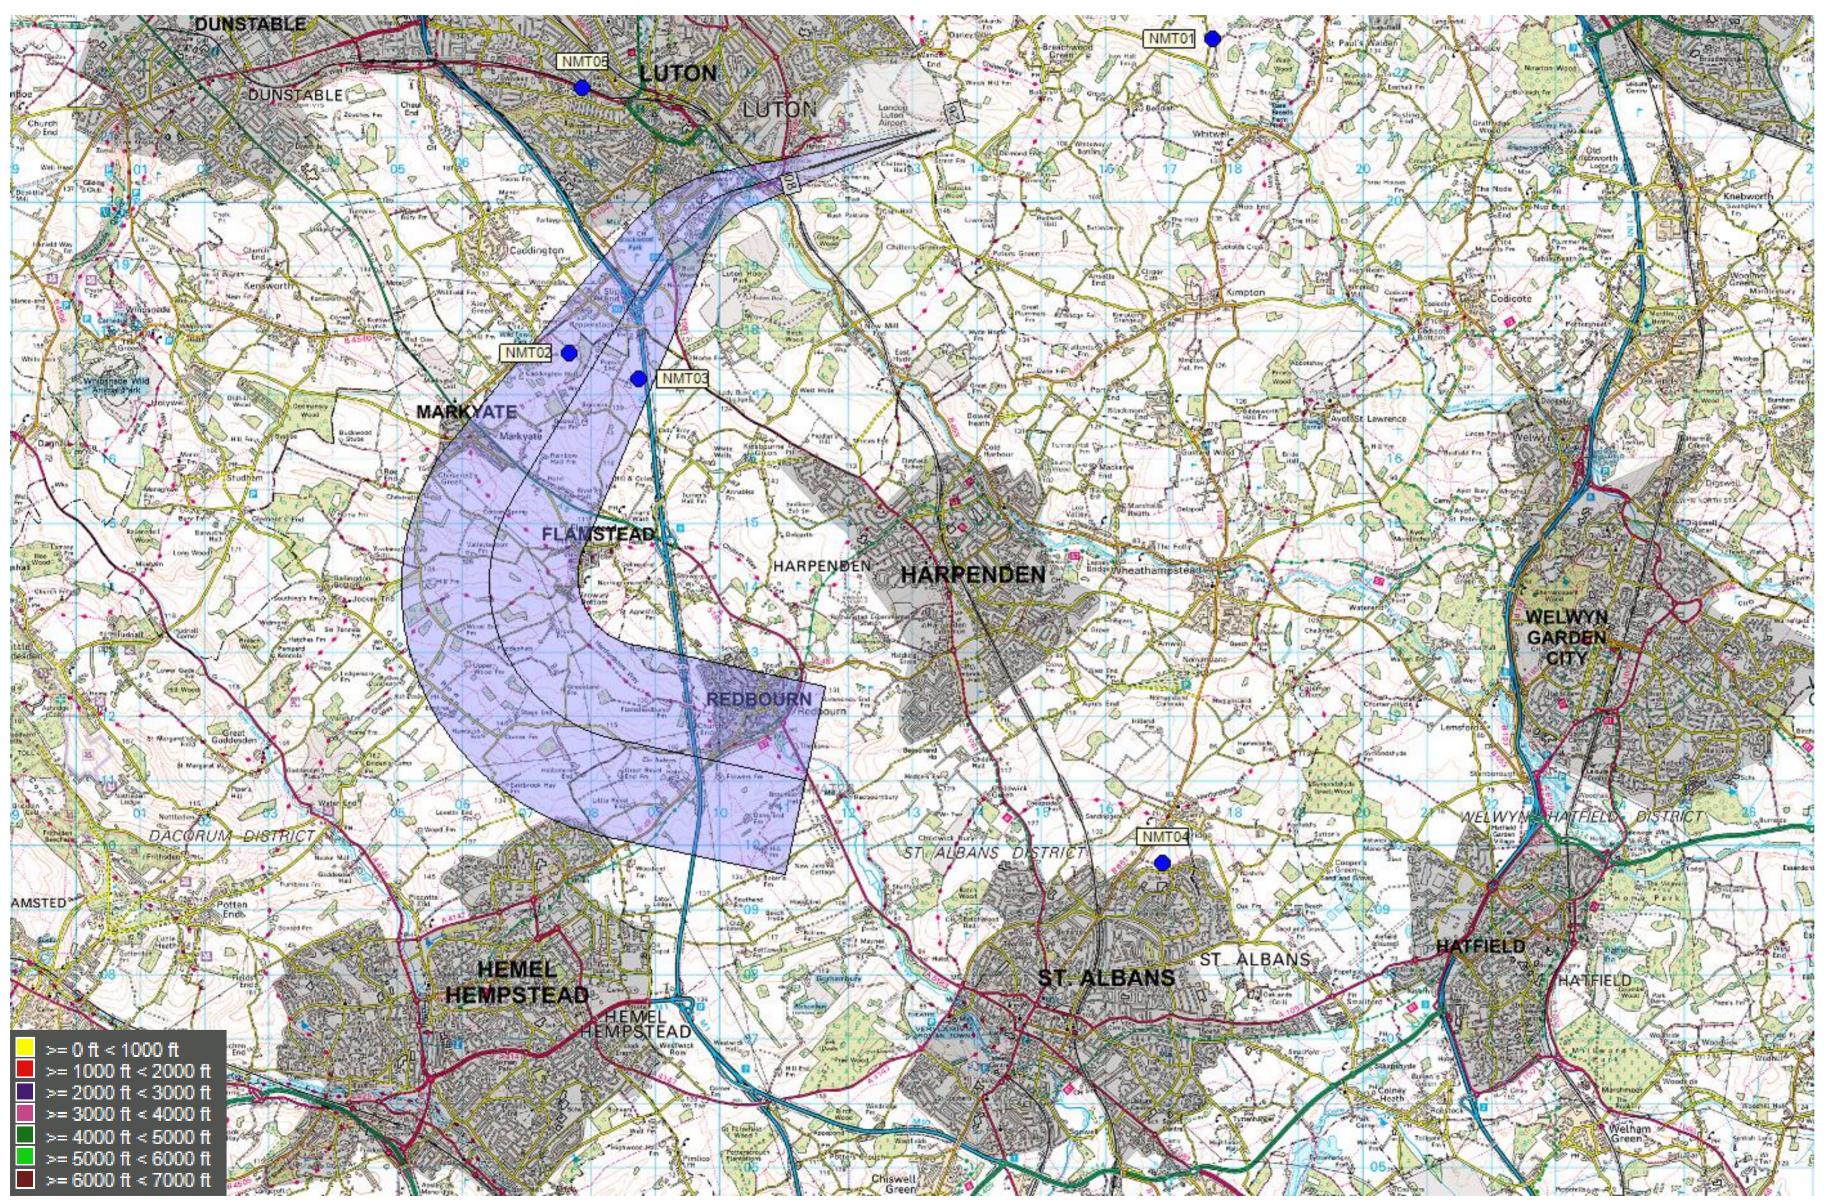

#### 26 RNAV MATCH 2Y (2,225 tracks) – up to 1,000ft

© Crown Copyright. All rights reserved. London Luton Airport, O.S. Licence Number 0000650804

#### 1<sup>st</sup> – 30<sup>th</sup> Apr 2017