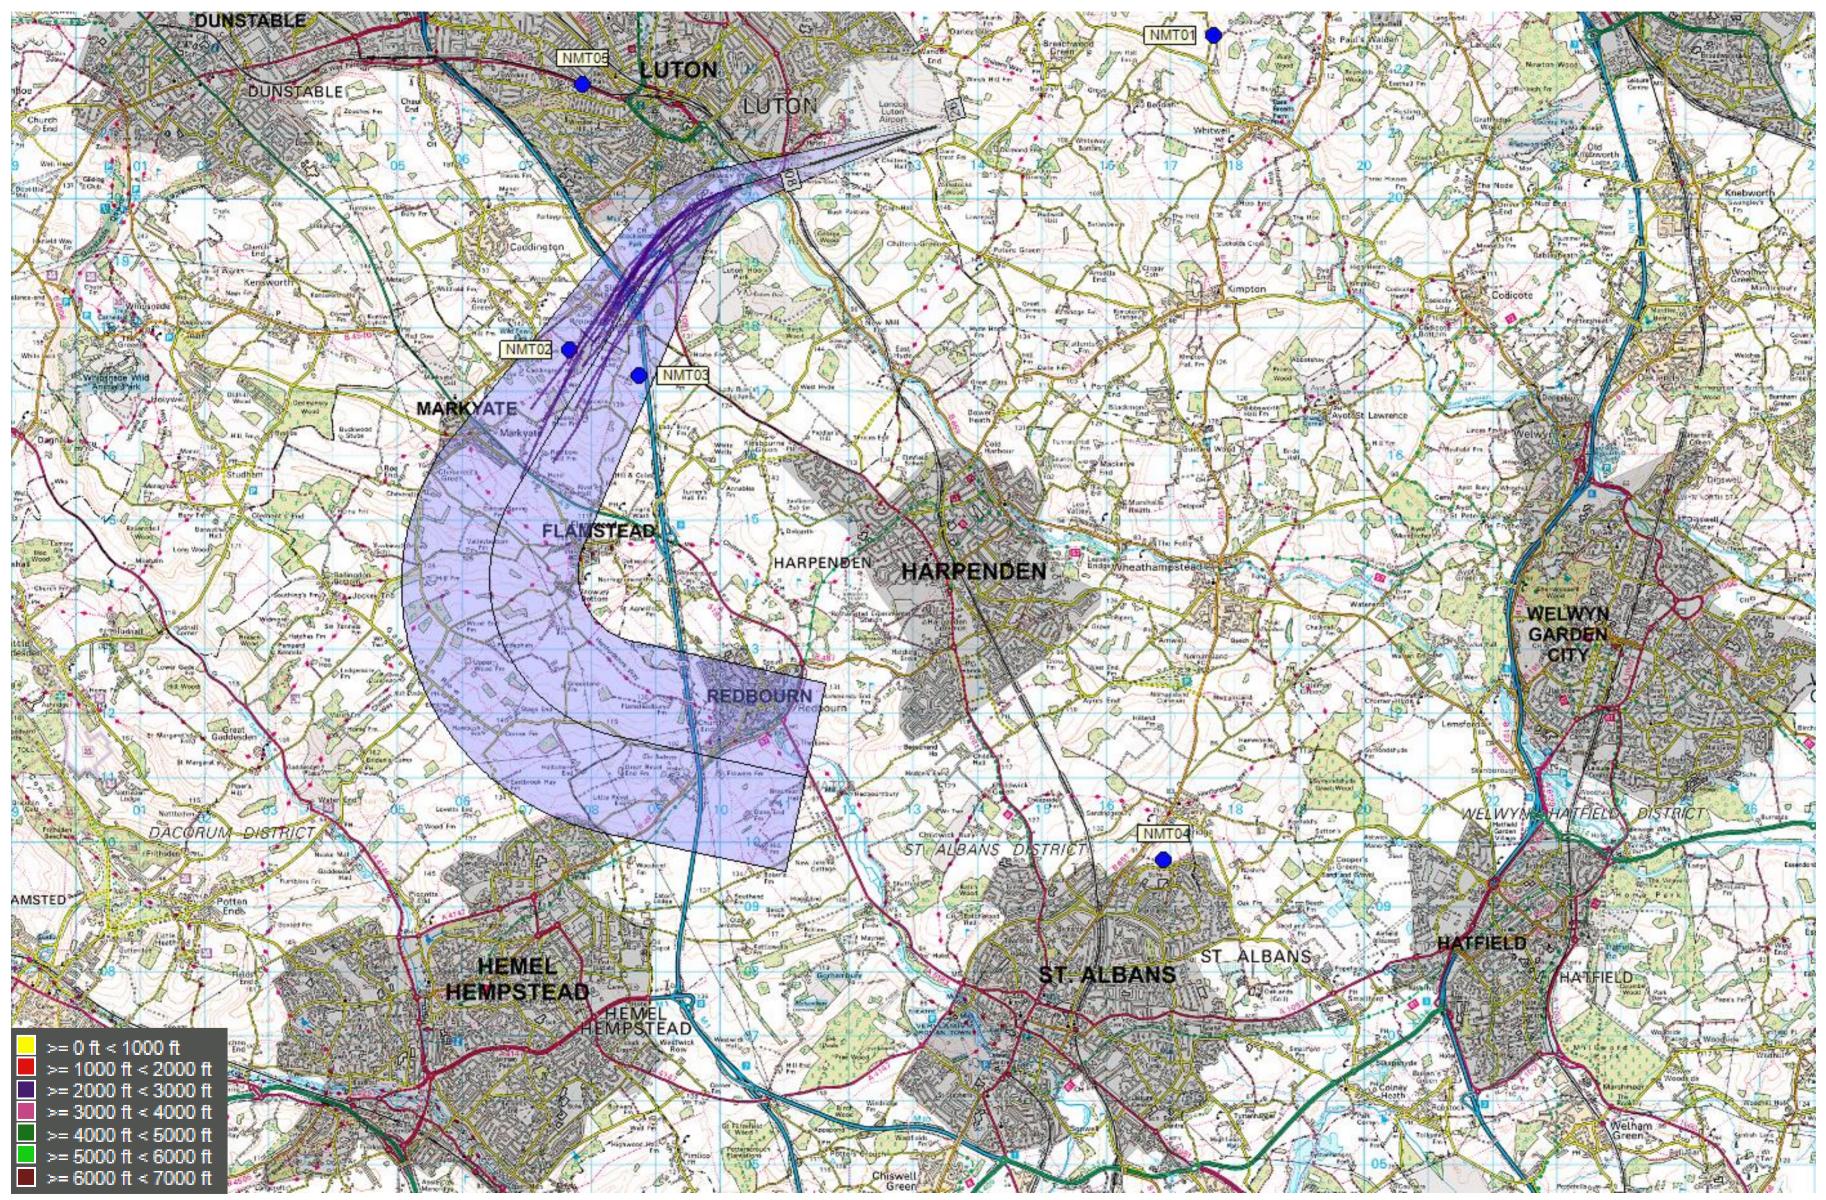

#### 26 RNAV MATCH 2Y (2,225 tracks) – 2,000 to 3,000ft

© Crown Copyright. All rights reserved. London Luton Airport, O.S. Licence Number 0000650804

#### 1<sup>st</sup> – 30<sup>th</sup> Apr 2017

Project