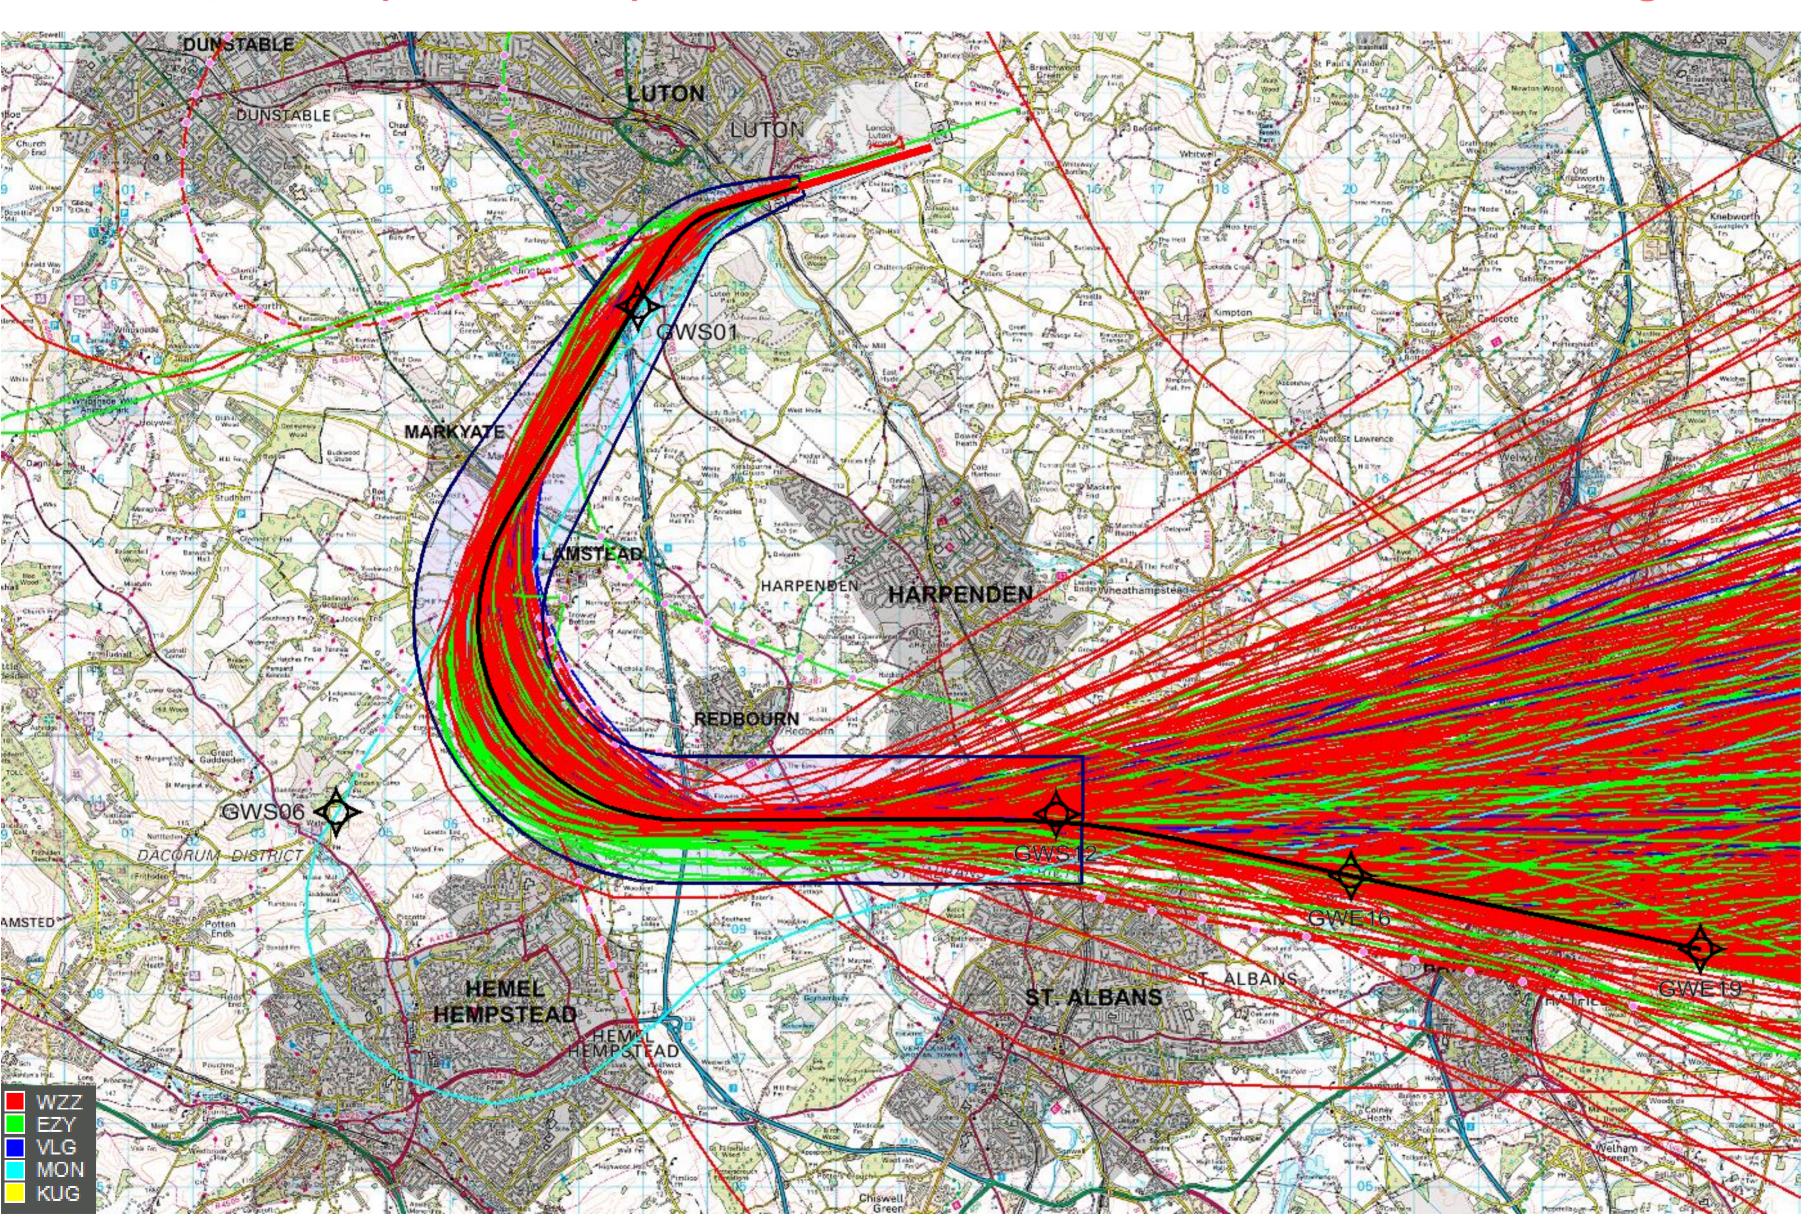

## 1<sup>st</sup> - 31<sup>st</sup> Aug 2017

Project

March 28, 2018

Versio

Door

ge

© Crown Copyright. All rights reserved. London Luton Airport, O.S. Licence Number 0000650804