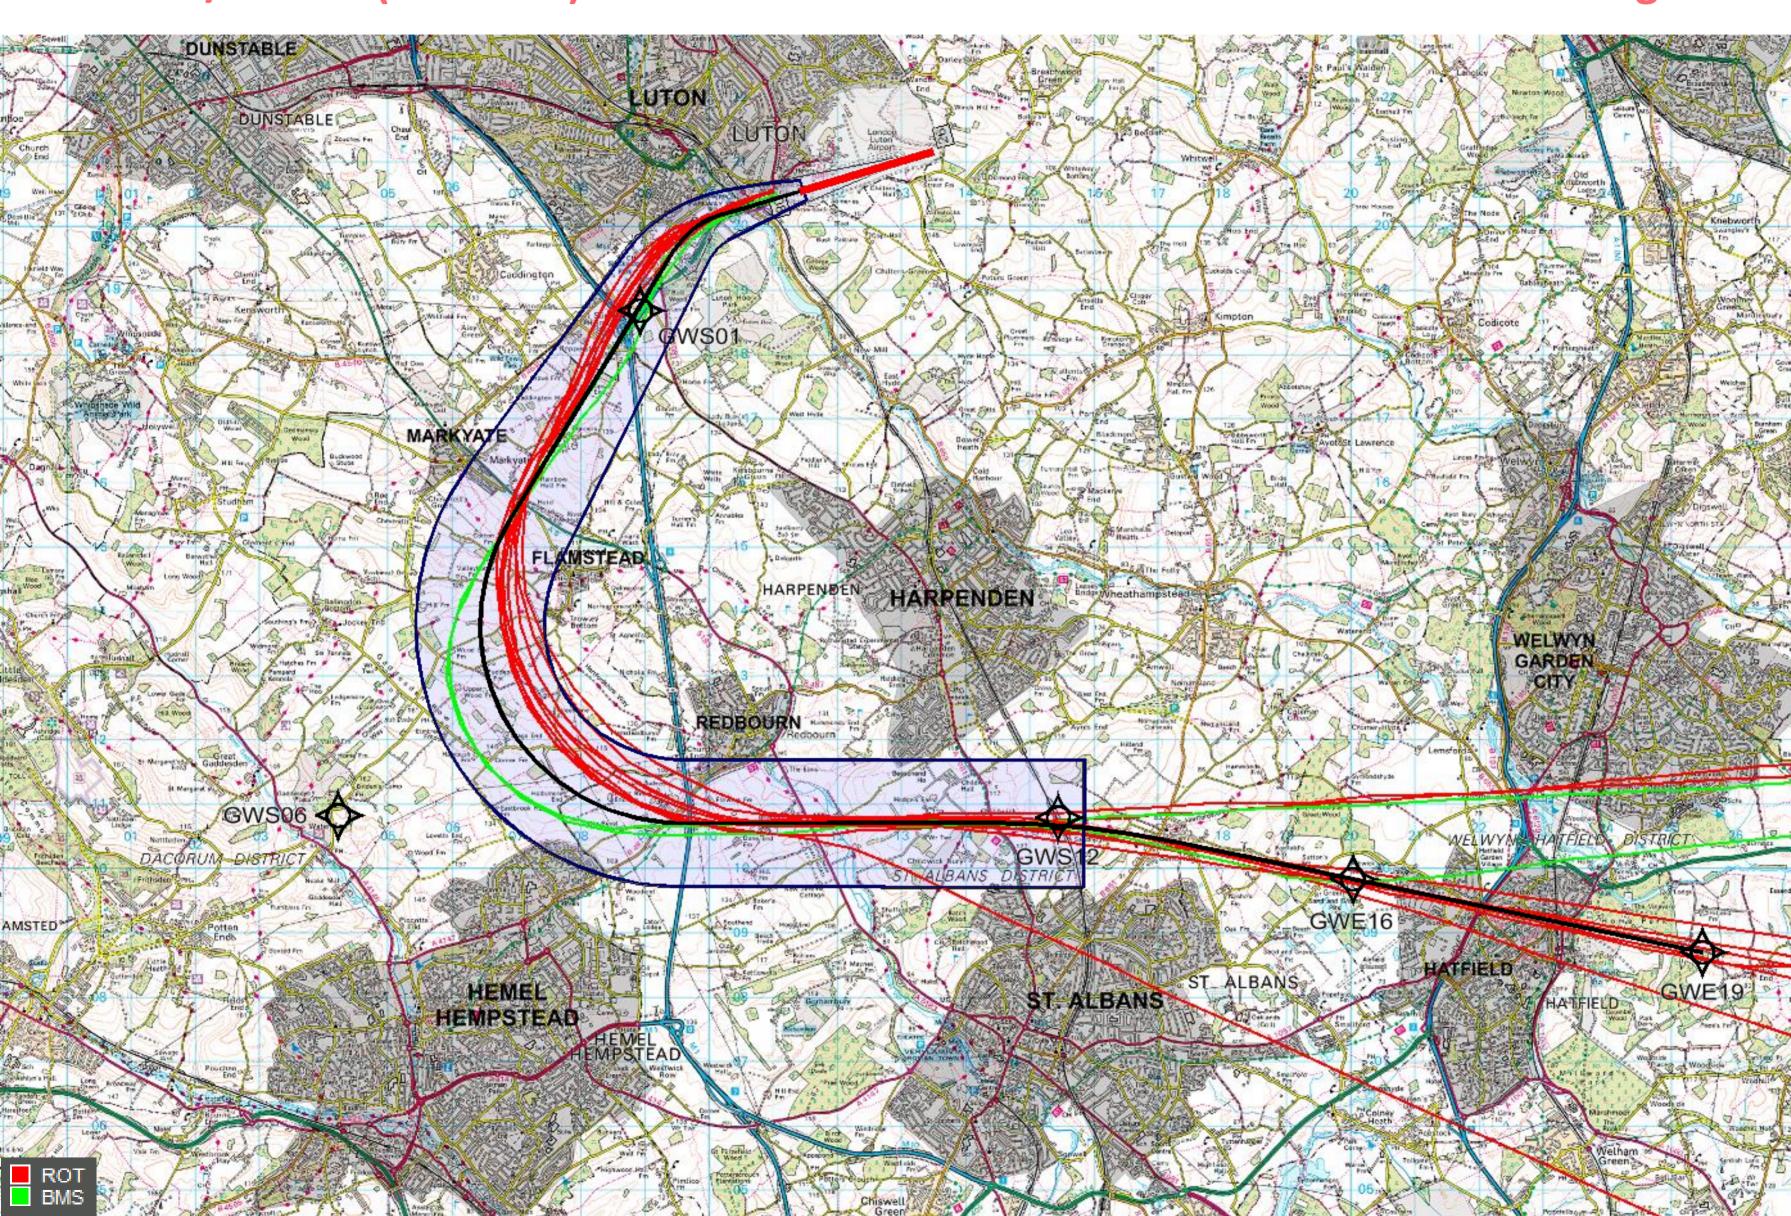

## LUTON R26 BPK RNAV1 SIDs PIR Requirements – August

**Version 1.0** 



## 2. Monthly Track Dispersion Plots by Aircraft Type

Versio



© Crown Copyright. All rights reserved. London Luton Airport, O.S. Licence Number 0000650804

Versio

Page

4



© Crown Copyright. All rights reserved. London Luton Airport, O.S. Licence Number 0000650804

© Crown Copyright. All rights reserved. London Luton Airport, O.S. Licence Number 0000650804



Versio

Page





March 28, 2018

Versio

Page

Page 7



© Crown Copyright. All rights reserved. London Luton Airport, O.S. Licence Number 0000650804



## 26 MATCH 2Y (214 tracks) – B738

## 1<sup>st</sup> - 31<sup>st</sup> Aug 2017



Project

March 28, 2018

Versio

Door

ge

© Crown Copyright. All rights reserved. London Luton Airport, O.S. Licence Number 0000650804