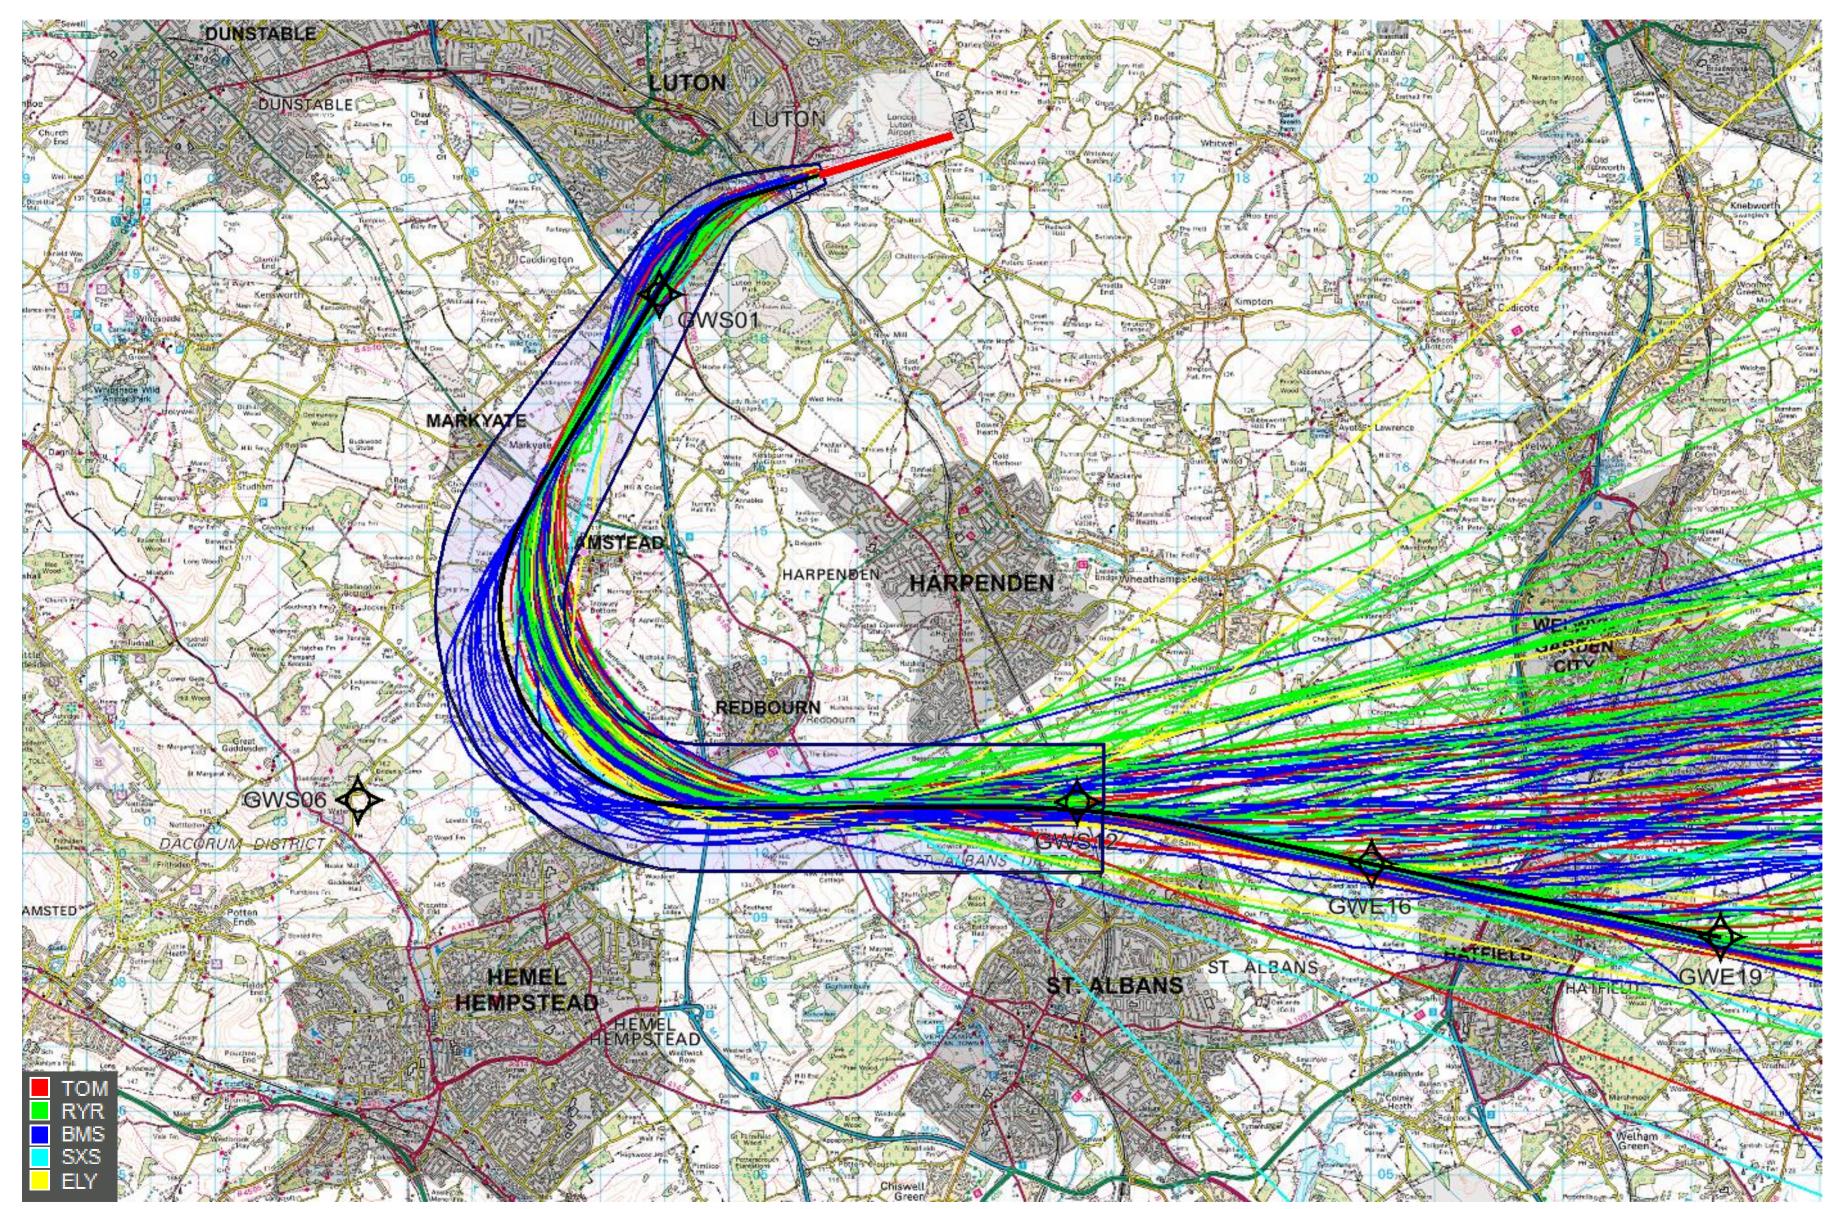

## 2. Monthly Track Dispersion Plots by Aircraft Type

Versio

© Crown Copyright. All rights reserved. London Luton Airport, O.S. Licence Number 0000650804

Versio

Page

4

© Crown Copyright. All rights reserved. London Luton Airport, O.S. Licence Number 0000650804

## 1<sup>st</sup> - 31<sup>st</sup> Aug 2017

Project

March 28, 2018

Versio

Door

ge

© Crown Copyright. All rights reserved. London Luton Airport, O.S. Licence Number 0000650804