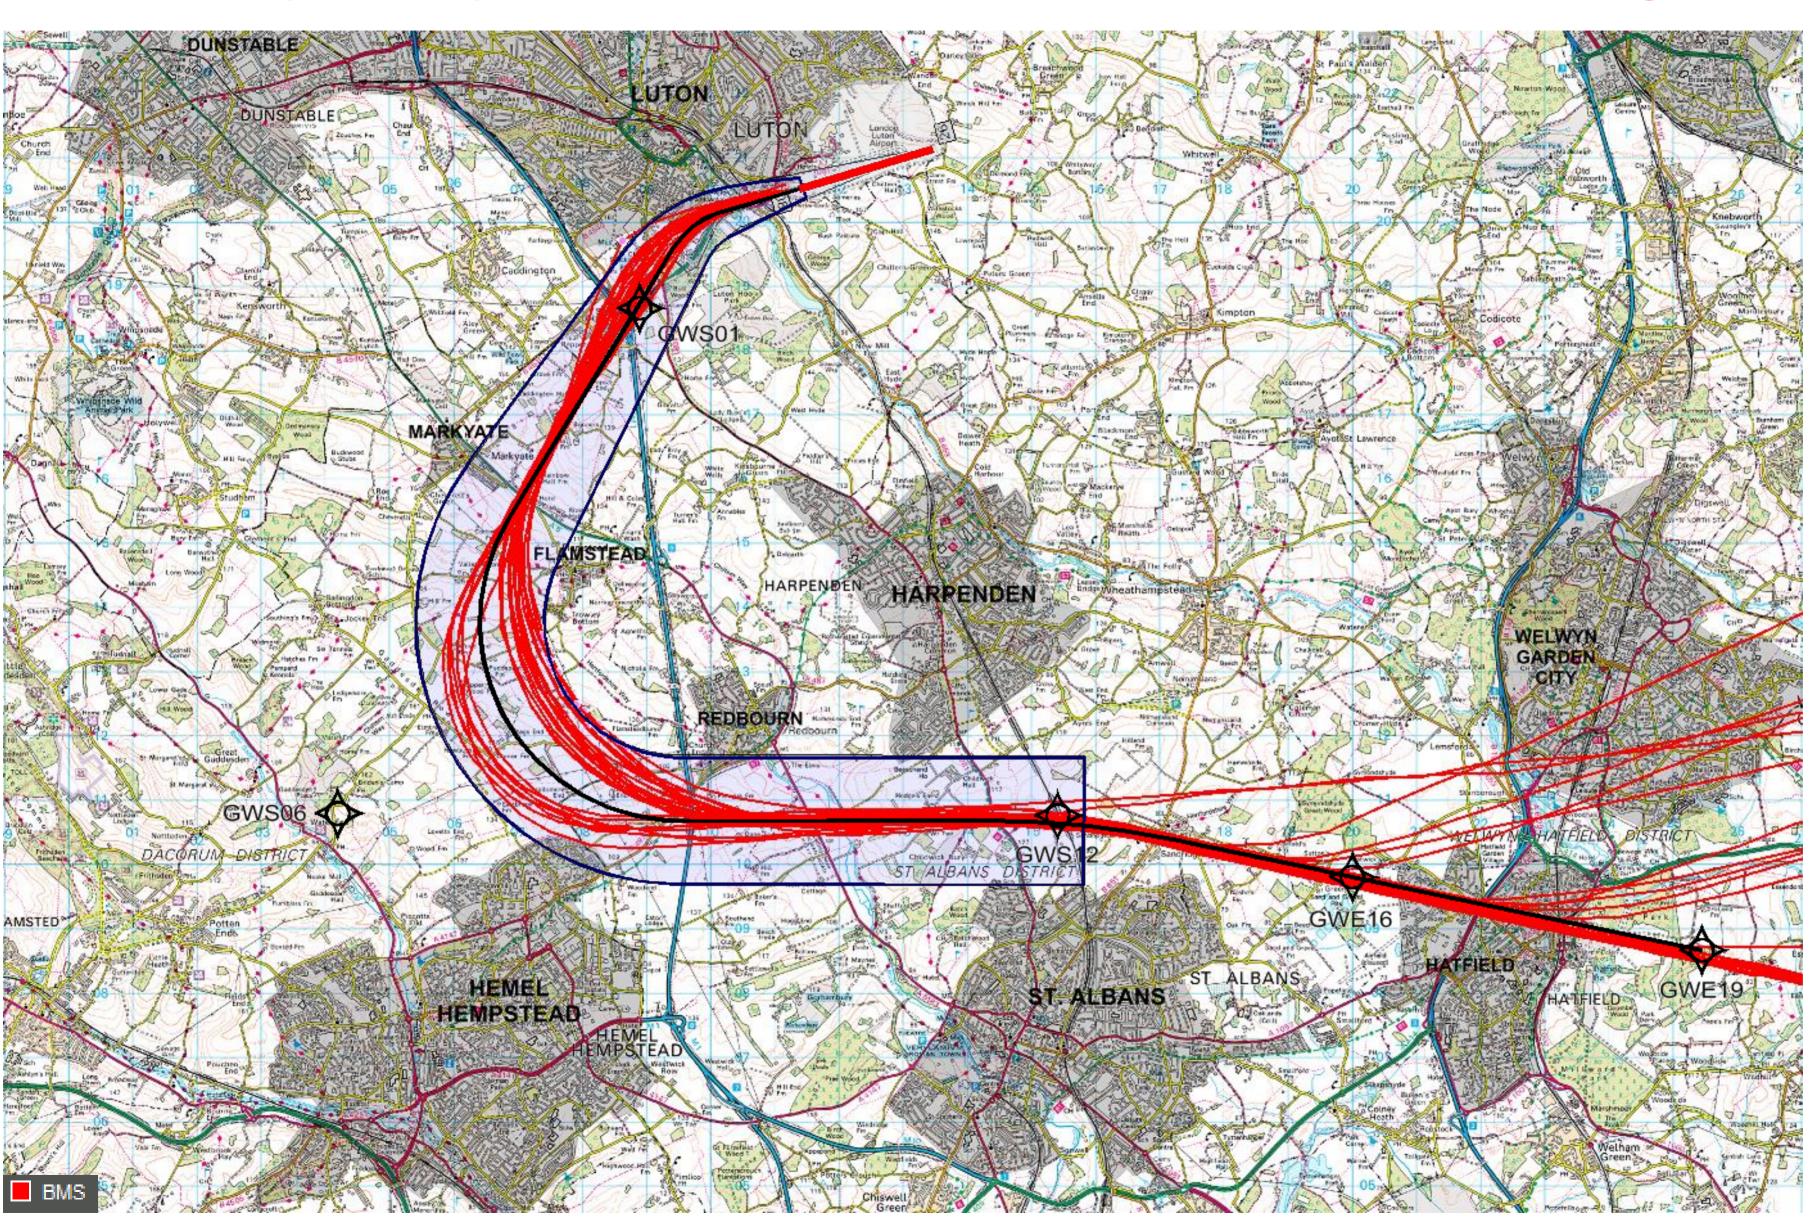

## LUTON R26 BPK RNAV1 SIDs PIR Requirements – August

**Version 1.0** 



## 2. Monthly Track Dispersion Plots by Aircraft Type

Versio



© Crown Copyright. All rights reserved. London Luton Airport, O.S. Licence Number 0000650804

Versio

Page

4



© Crown Copyright. All rights reserved. London Luton Airport, O.S. Licence Number 0000650804

© Crown Copyright. All rights reserved. London Luton Airport, O.S. Licence Number 0000650804



Versio

Page





March 28, 2018

Versio

Page

Page 7



© Crown Copyright. All rights reserved. London Luton Airport, O.S. Licence Number 0000650804



## 26 MATCH 2Y (214 tracks) – B738

## 1<sup>st</sup> - 31<sup>st</sup> Aug 2017



Project

March 28, 2018

Versio

Door

ge

© Crown Copyright. All rights reserved. London Luton Airport, O.S. Licence Number 0000650804