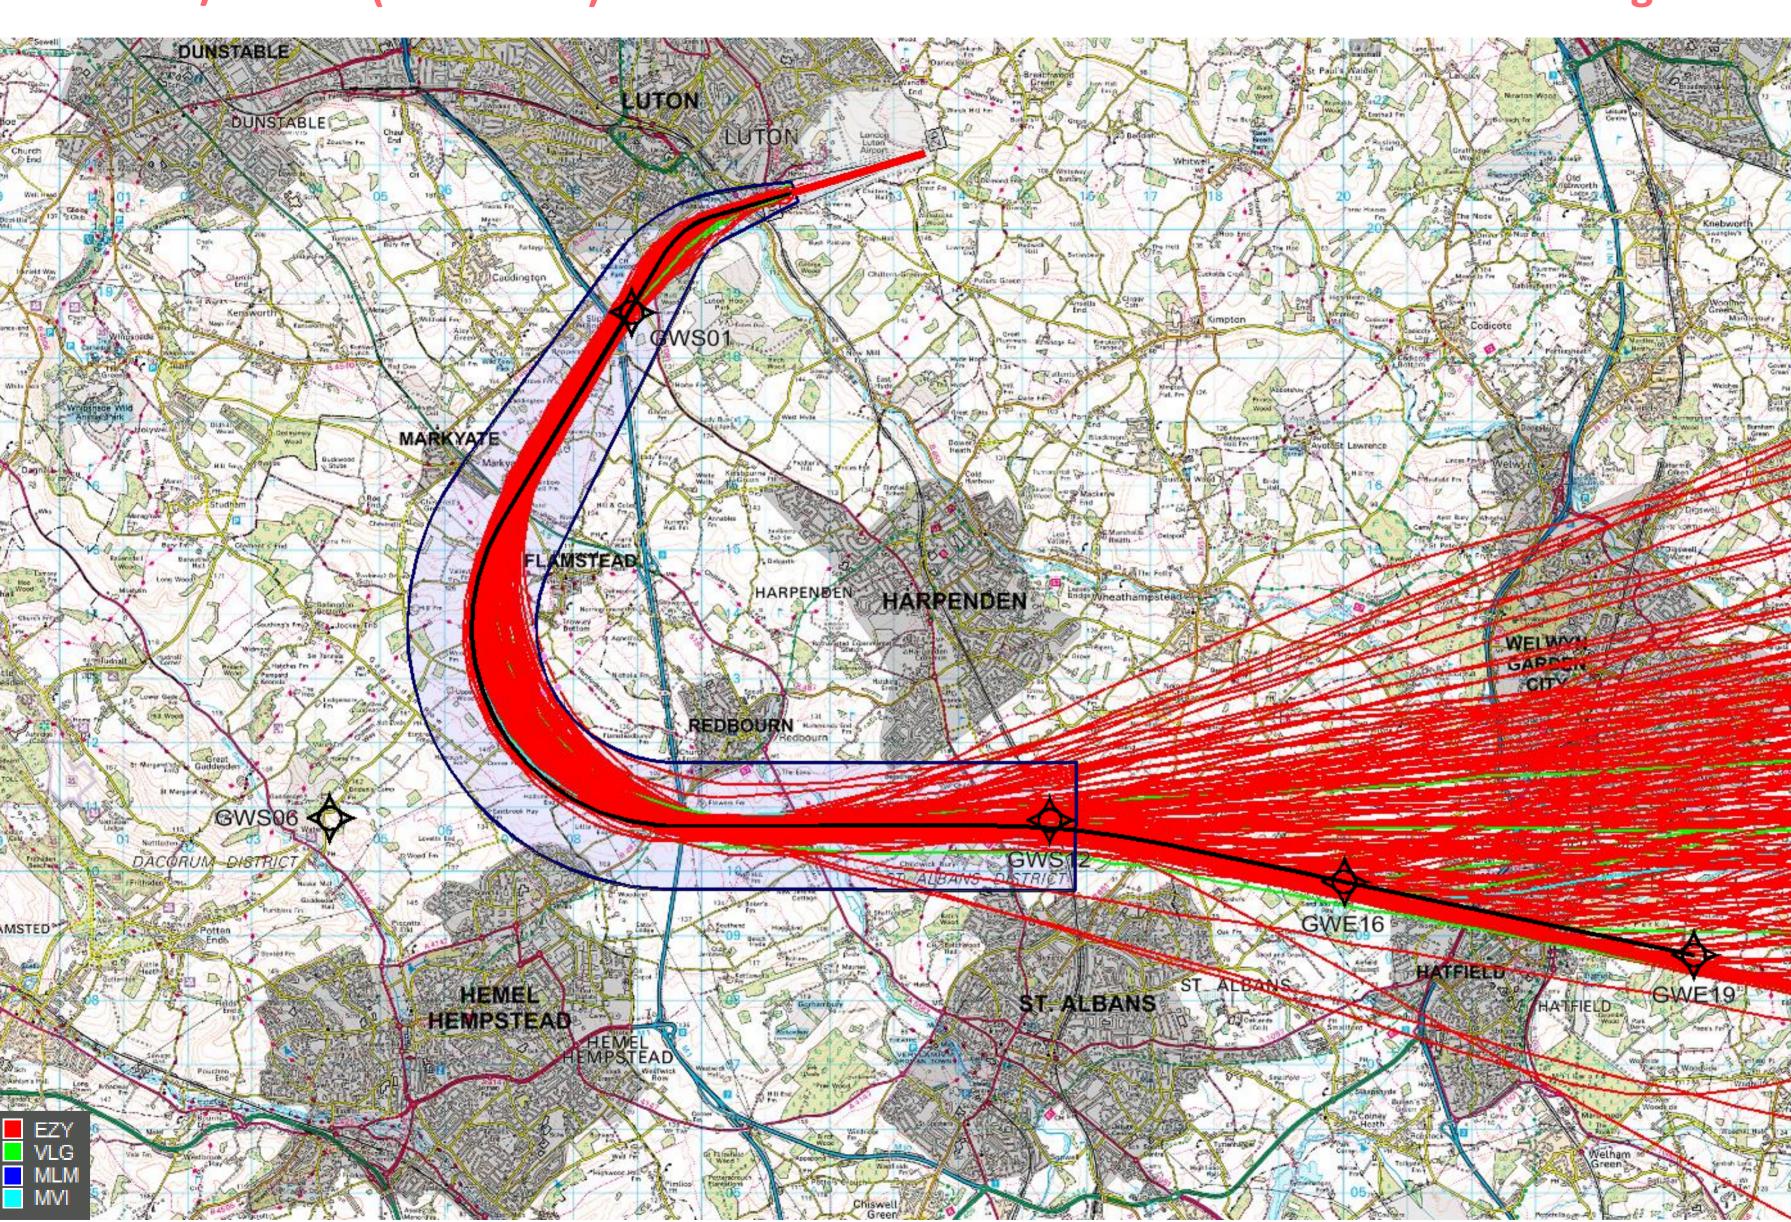

## 26 MATCH 2Y (214 tracks) – B738

## 1<sup>st</sup> - 31<sup>st</sup> Aug 2017

Project

March 28, 2018

Versio

Door

ge

© Crown Copyright. All rights reserved. London Luton Airport, O.S. Licence Number 0000650804