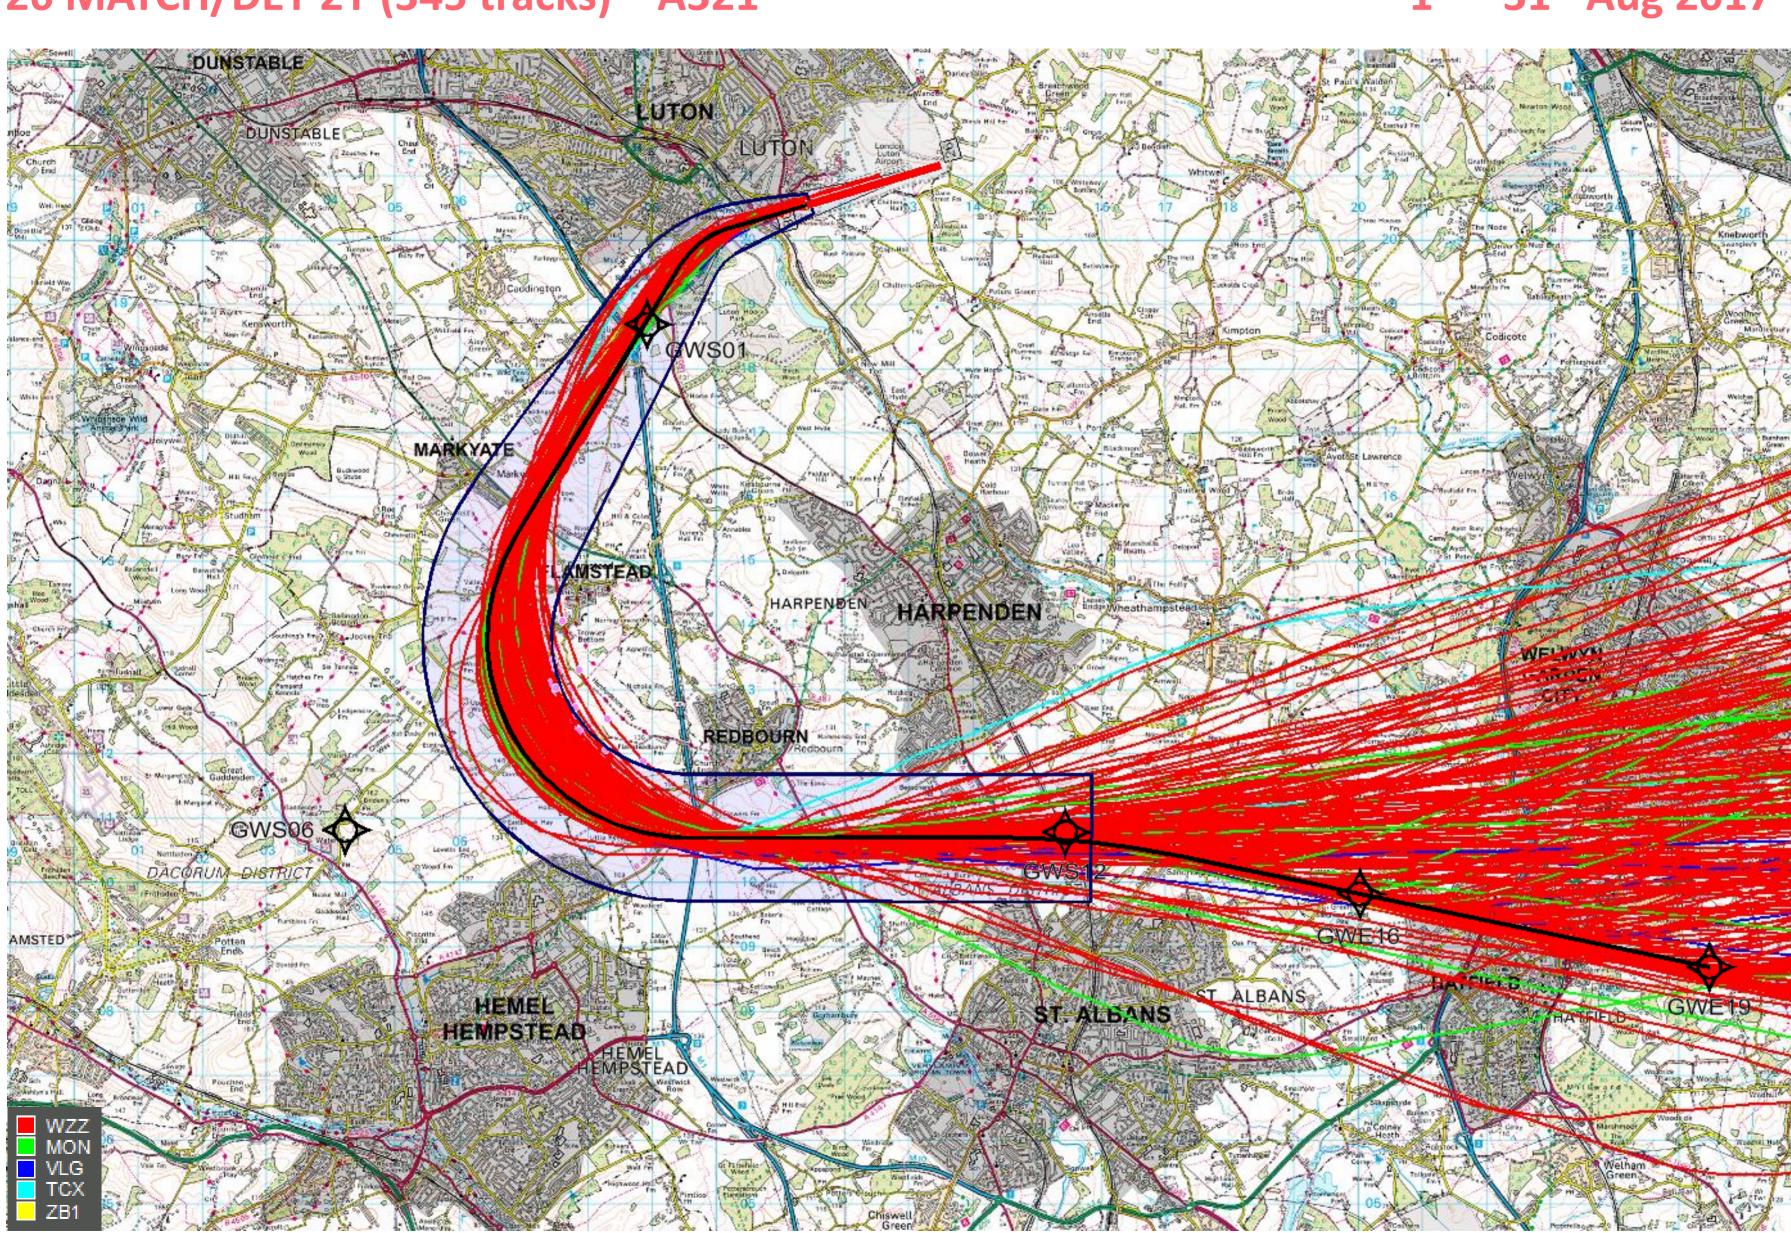

## 1<sup>st</sup> - 31<sup>st</sup> Aug 2017

Project

March 28, 2018

Versio

Door

ge

© Crown Copyright. All rights reserved. London Luton Airport, O.S. Licence Number 0000650804