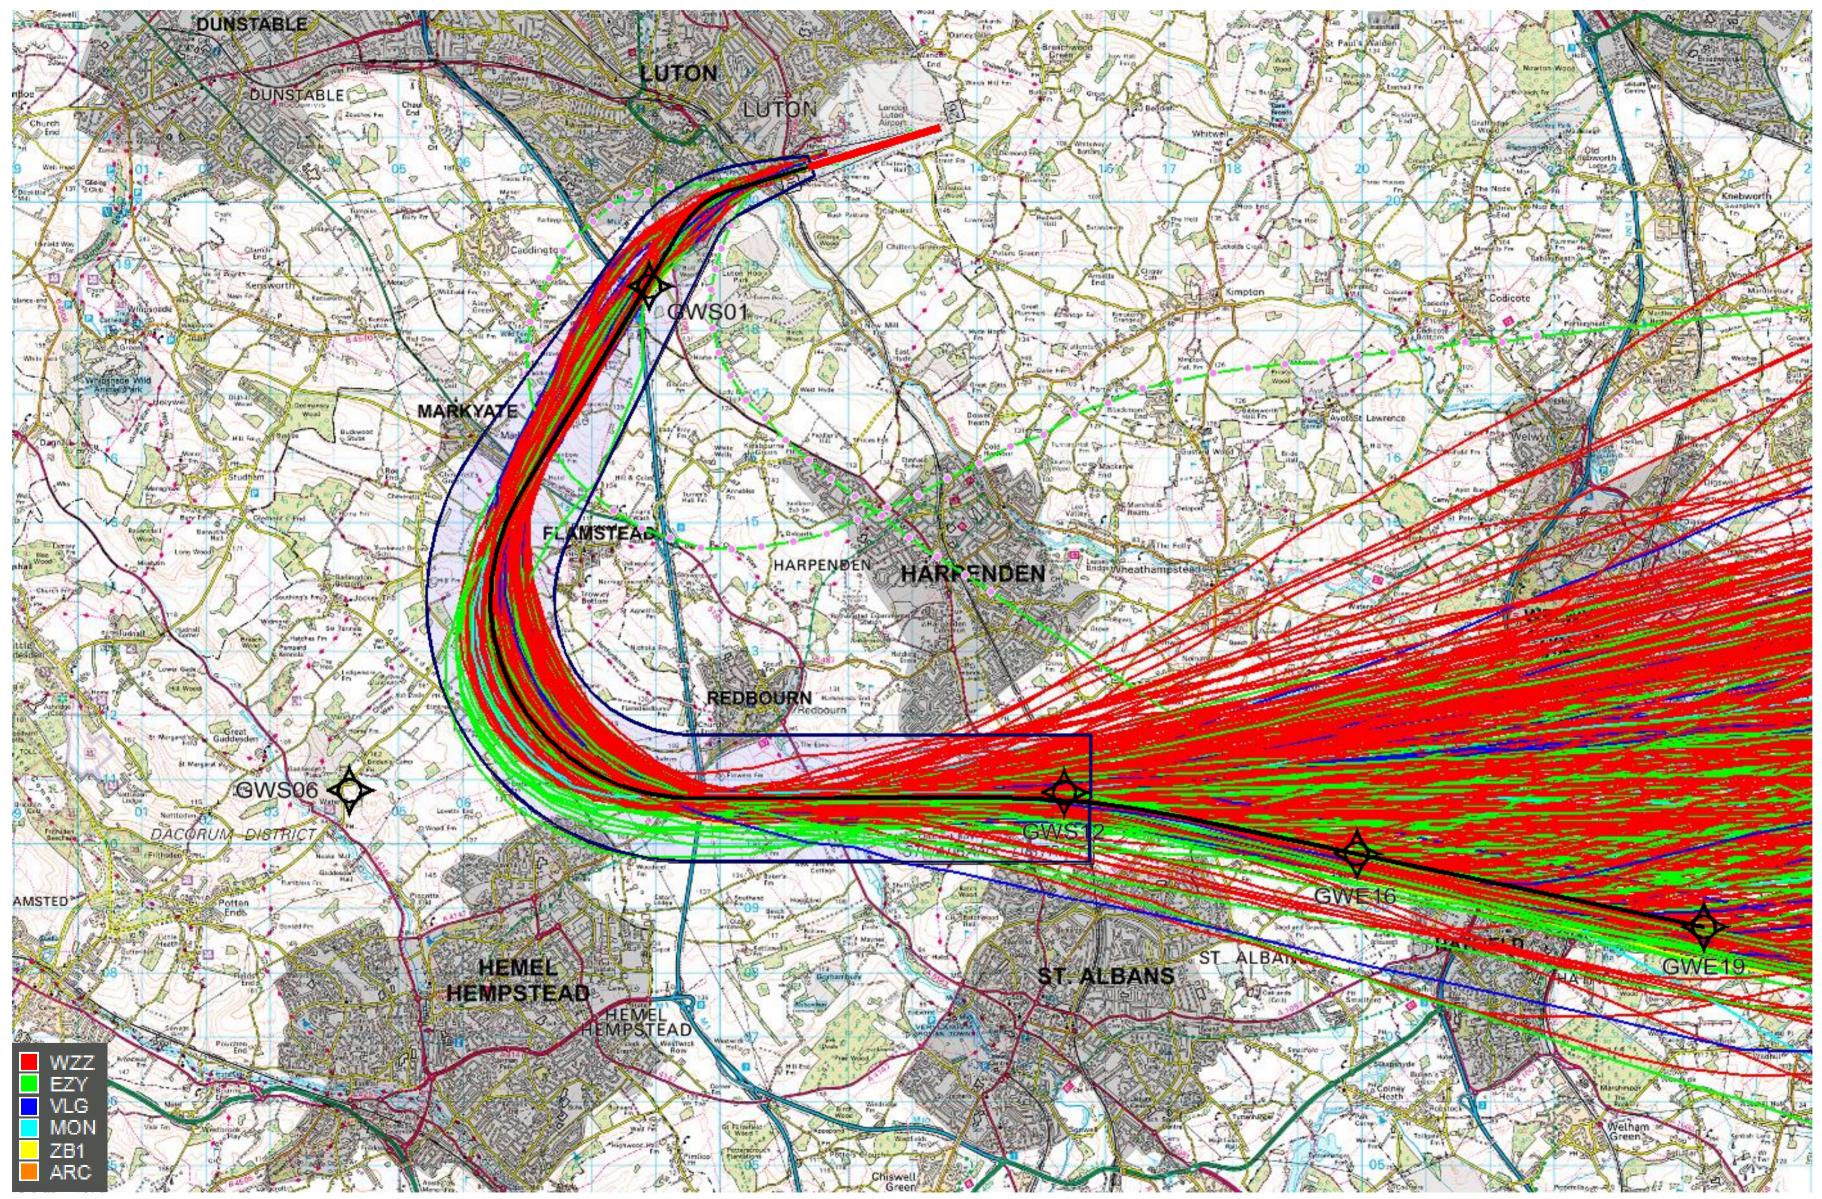

## 2. Monthly Track Dispersion Plots by Aircraft Type

© Crown Copyright. All rights reserved. London Luton Airport, O.S. Licence Number 0000650804

March 28, 2018

Versio

Page

© Crown Copyright. All rights reserved. London Luton Airport, O.S. Licence Number 0000650804

## 1<sup>st</sup> – 31<sup>st</sup> May 2017

Project

March 28, 2018

Versio

© Crown Copyright. All rights reserved. London Luton Airport, O.S. Licence Number 0000650804