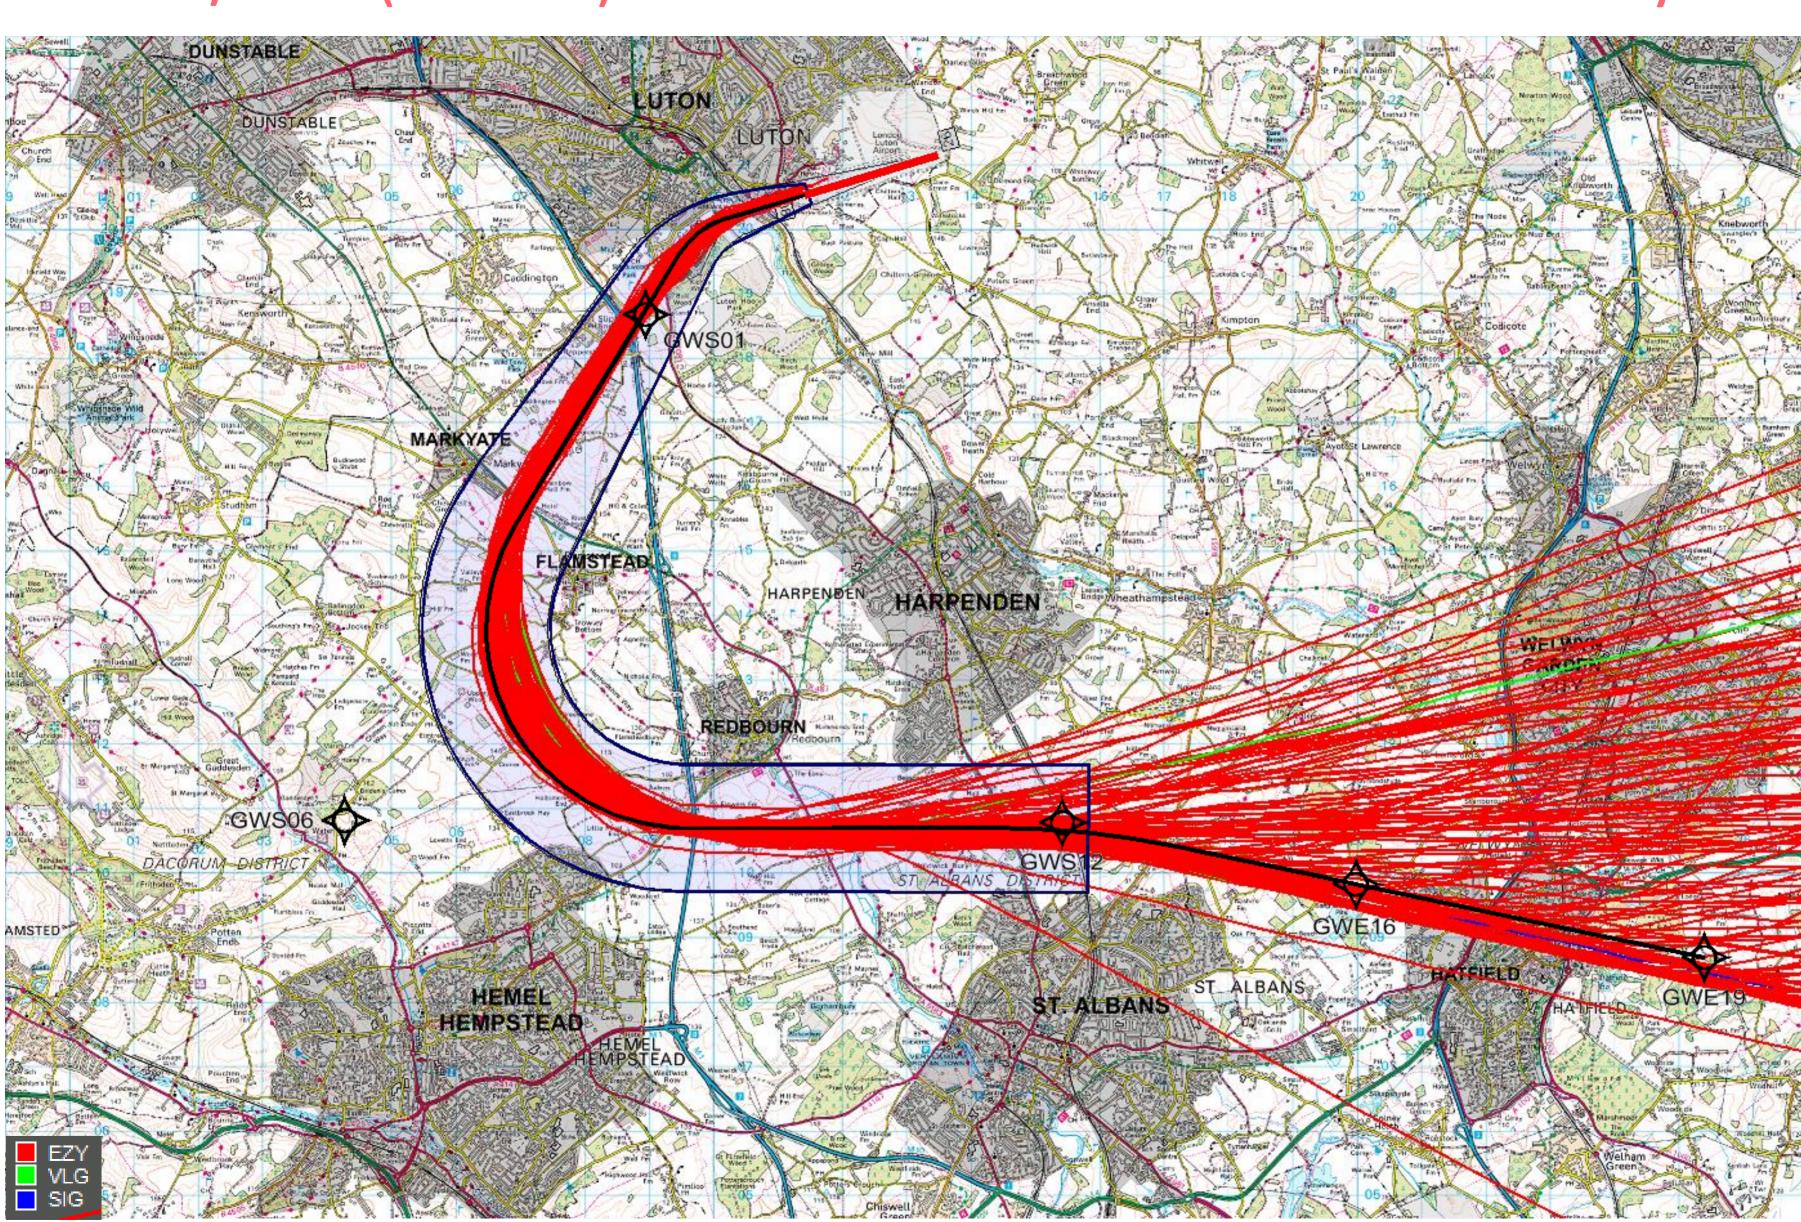

## 2. Monthly Track Dispersion Plots by Aircraft Type

© Crown Copyright. All rights reserved. London Luton Airport, O.S. Licence Number 0000650804

March 28, 2018

Versio

Page

© Crown Copyright. All rights reserved. London Luton Airport, O.S. Licence Number 0000650804

## 26 MATCH 2Y (108 tracks) - B738