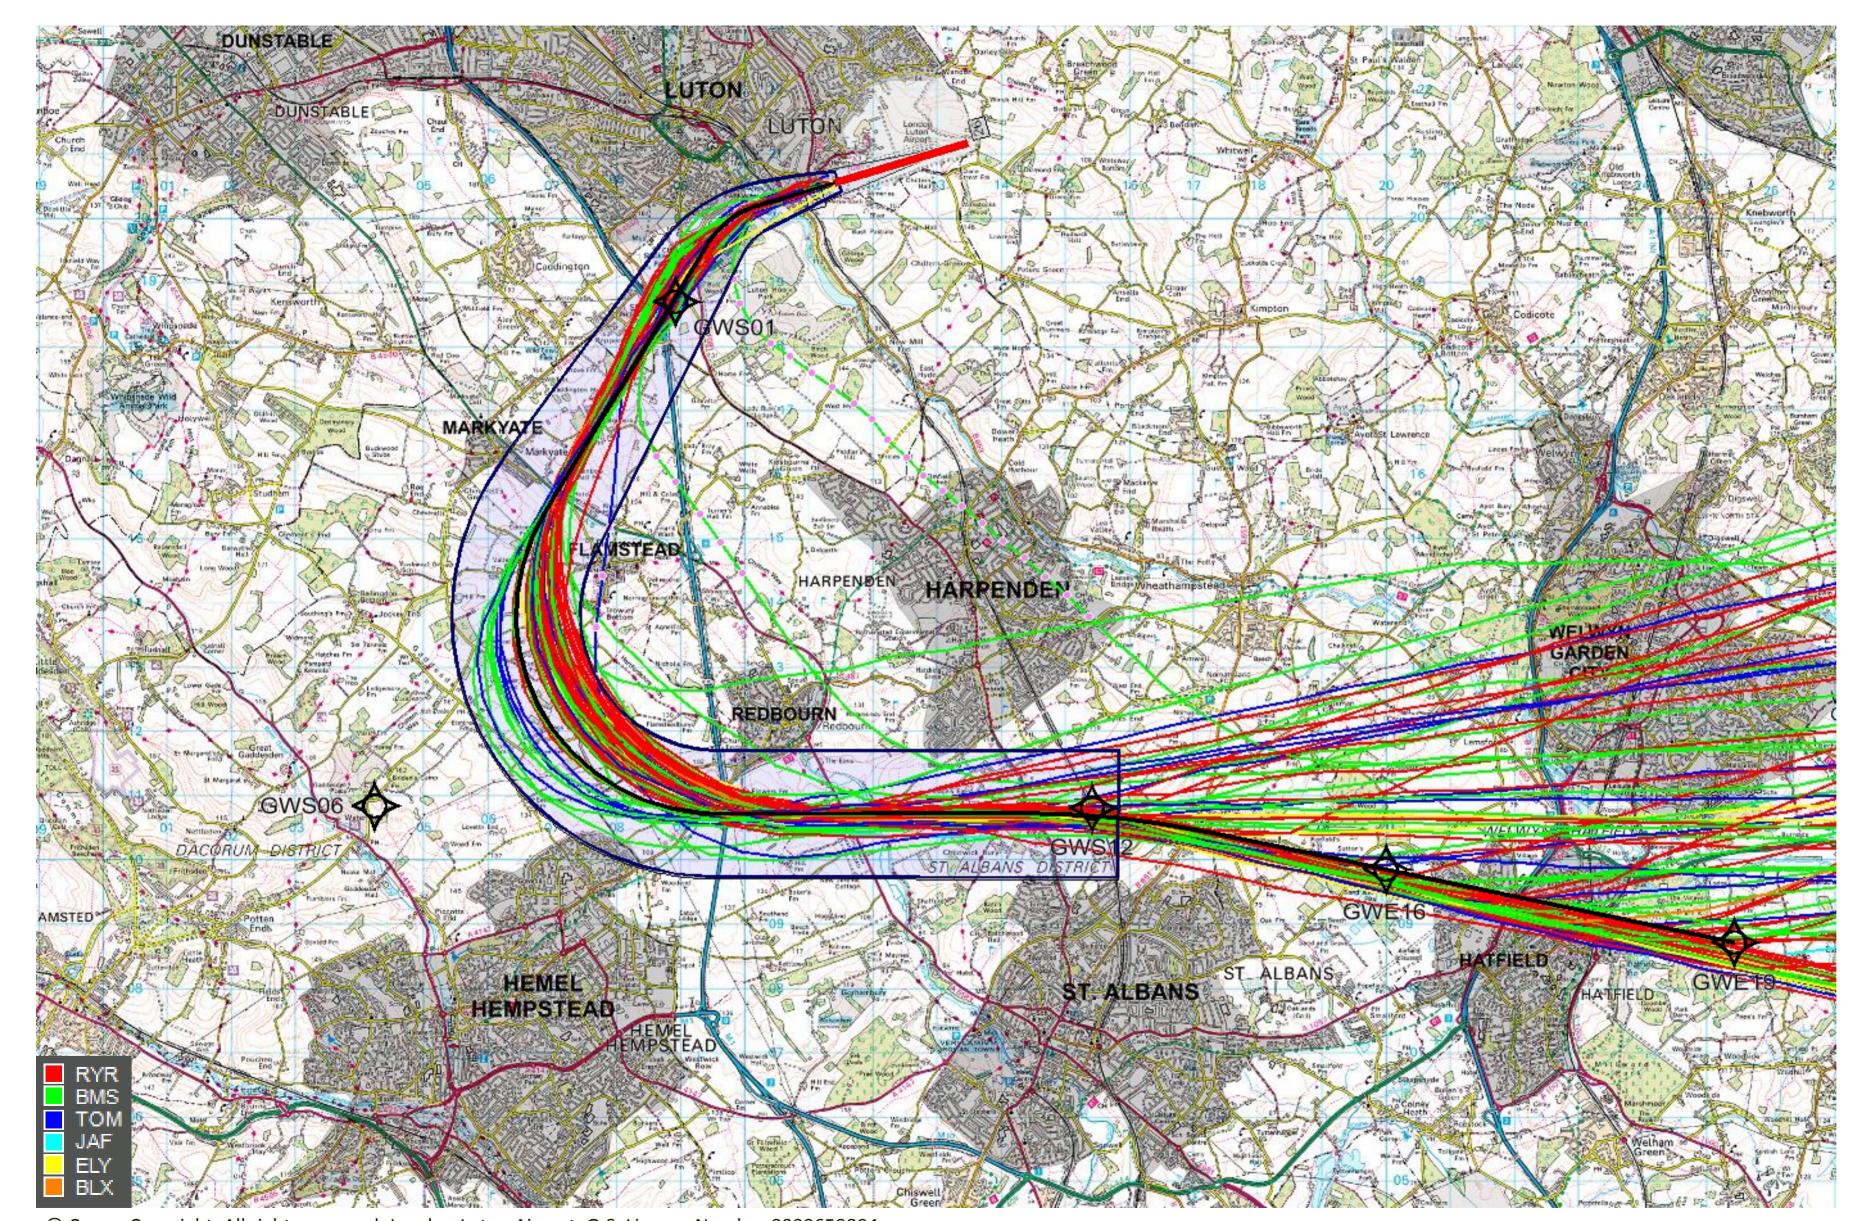

## 2. Monthly Track Dispersion Plots by Aircraft Type

© Crown Copyright. All rights reserved. London Luton Airport, O.S. Licence Number 0000650804

March 28, 2018

Versio

Page

© Crown Copyright. All rights reserved. London Luton Airport, O.S. Licence Number 0000650804