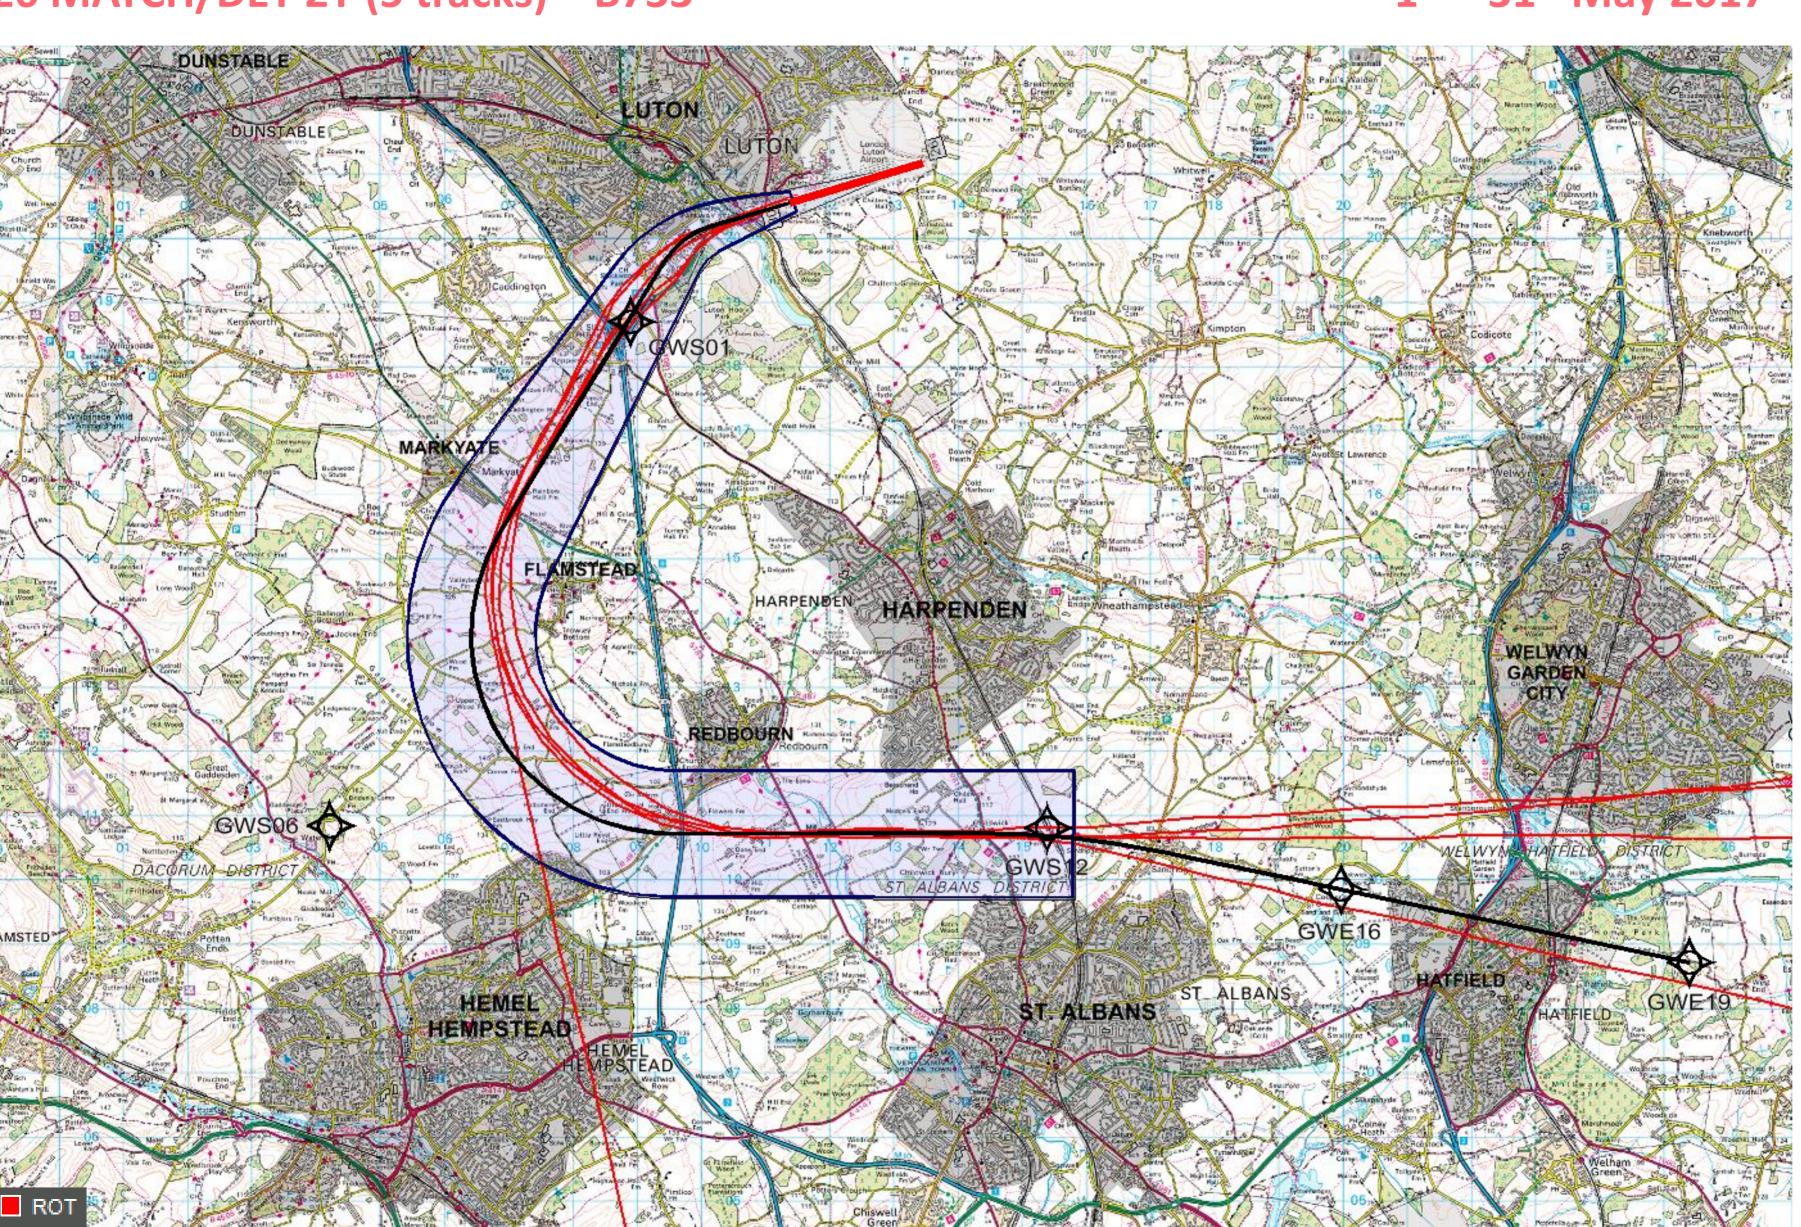

## LUTON R26 BPK RNAV1 SIDs PIR Requirements – May

**Version 1.0** 



## 2. Monthly Track Dispersion Plots by Aircraft Type





© Crown Copyright. All rights reserved. London Luton Airport, O.S. Licence Number 0000650804

March 28, 2018

Versio

Page



© Crown Copyright. All rights reserved. London Luton Airport, O.S. Licence Number 0000650804

March 28, 2018

Versio





March 28, 2018

Versio

Page



© Crown Copyright. All rights reserved. London Luton Airport, O.S. Licence Number 0000650804

## 26 MATCH 2Y (108 tracks) - B738

## 1<sup>st</sup> – 31<sup>st</sup> May 2017



Project

March 28, 2018

Versio



© Crown Copyright. All rights reserved. London Luton Airport, O.S. Licence Number 0000650804