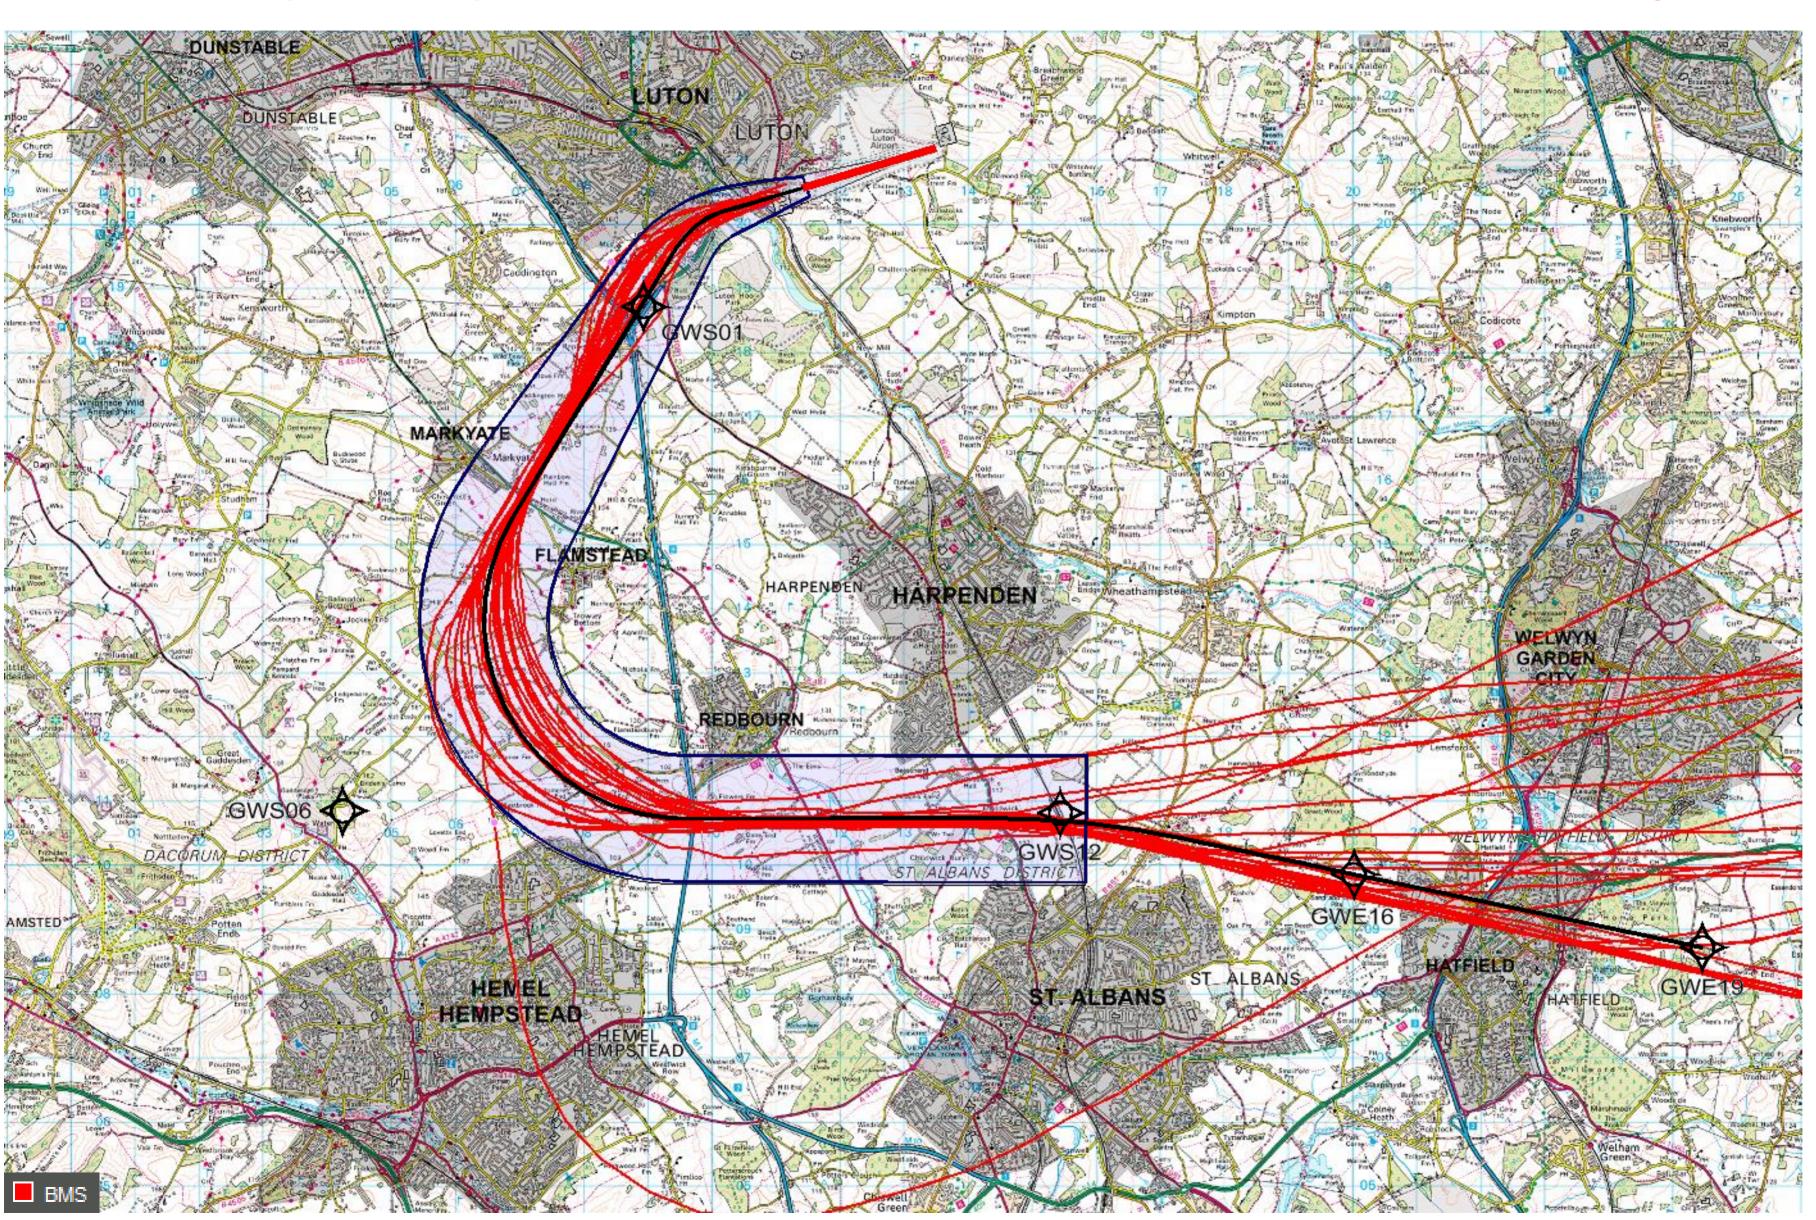

## 2. Monthly Track Dispersion Plots by Aircraft Type

© Crown Copyright. All rights reserved. London Luton Airport, O.S. Licence Number 0000650804

March 28, 2018

Versio

Page

© Crown Copyright. All rights reserved. London Luton Airport, O.S. Licence Number 0000650804