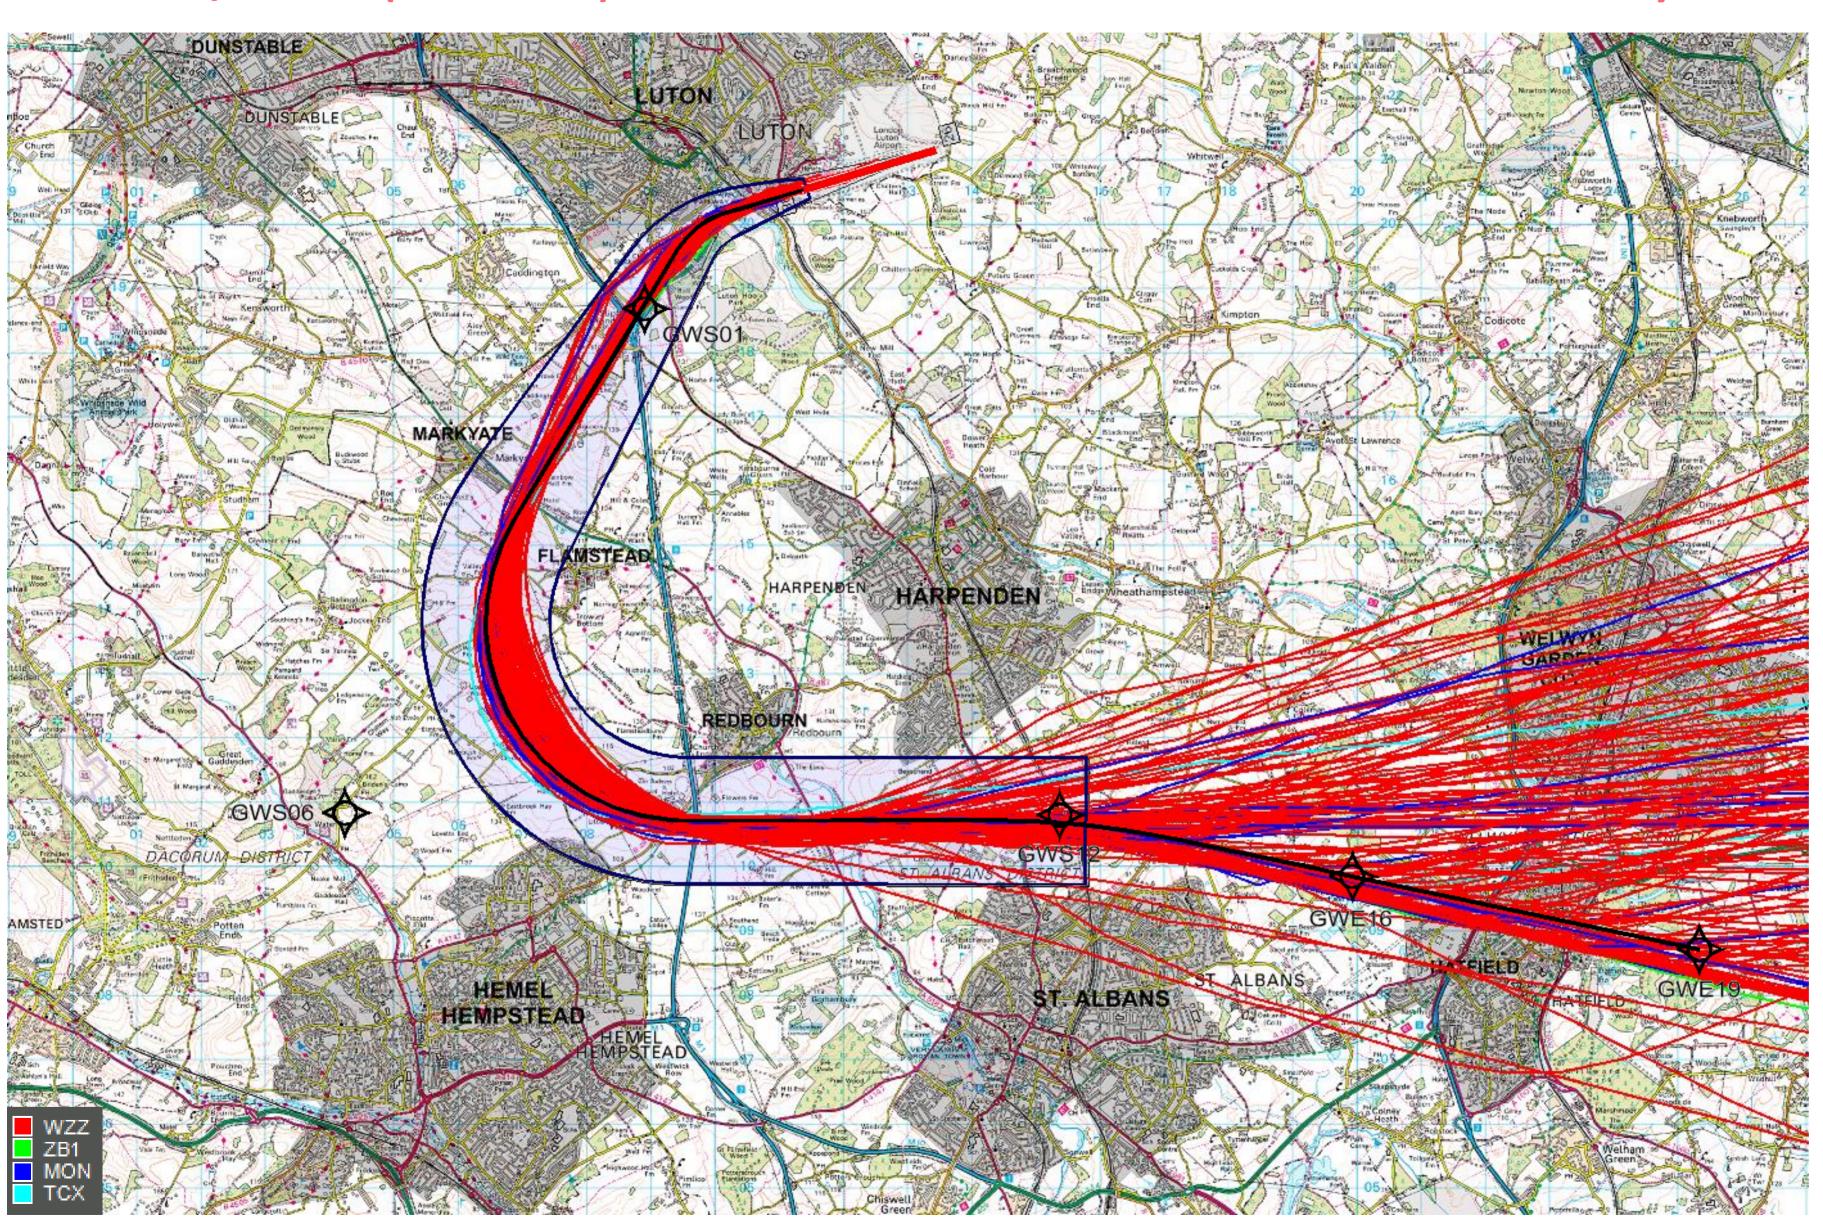

## 2. Monthly Track Dispersion Plots by Aircraft Type

© Crown Copyright. All rights reserved. London Luton Airport, O.S. Licence Number 0000650804

March 28, 2018

Versio

Page

© Crown Copyright. All rights reserved. London Luton Airport, O.S. Licence Number 0000650804

March 28, 2018

Versio

March 28, 2018

Versio

Page

© Crown Copyright. All rights reserved. London Luton Airport, O.S. Licence Number 0000650804