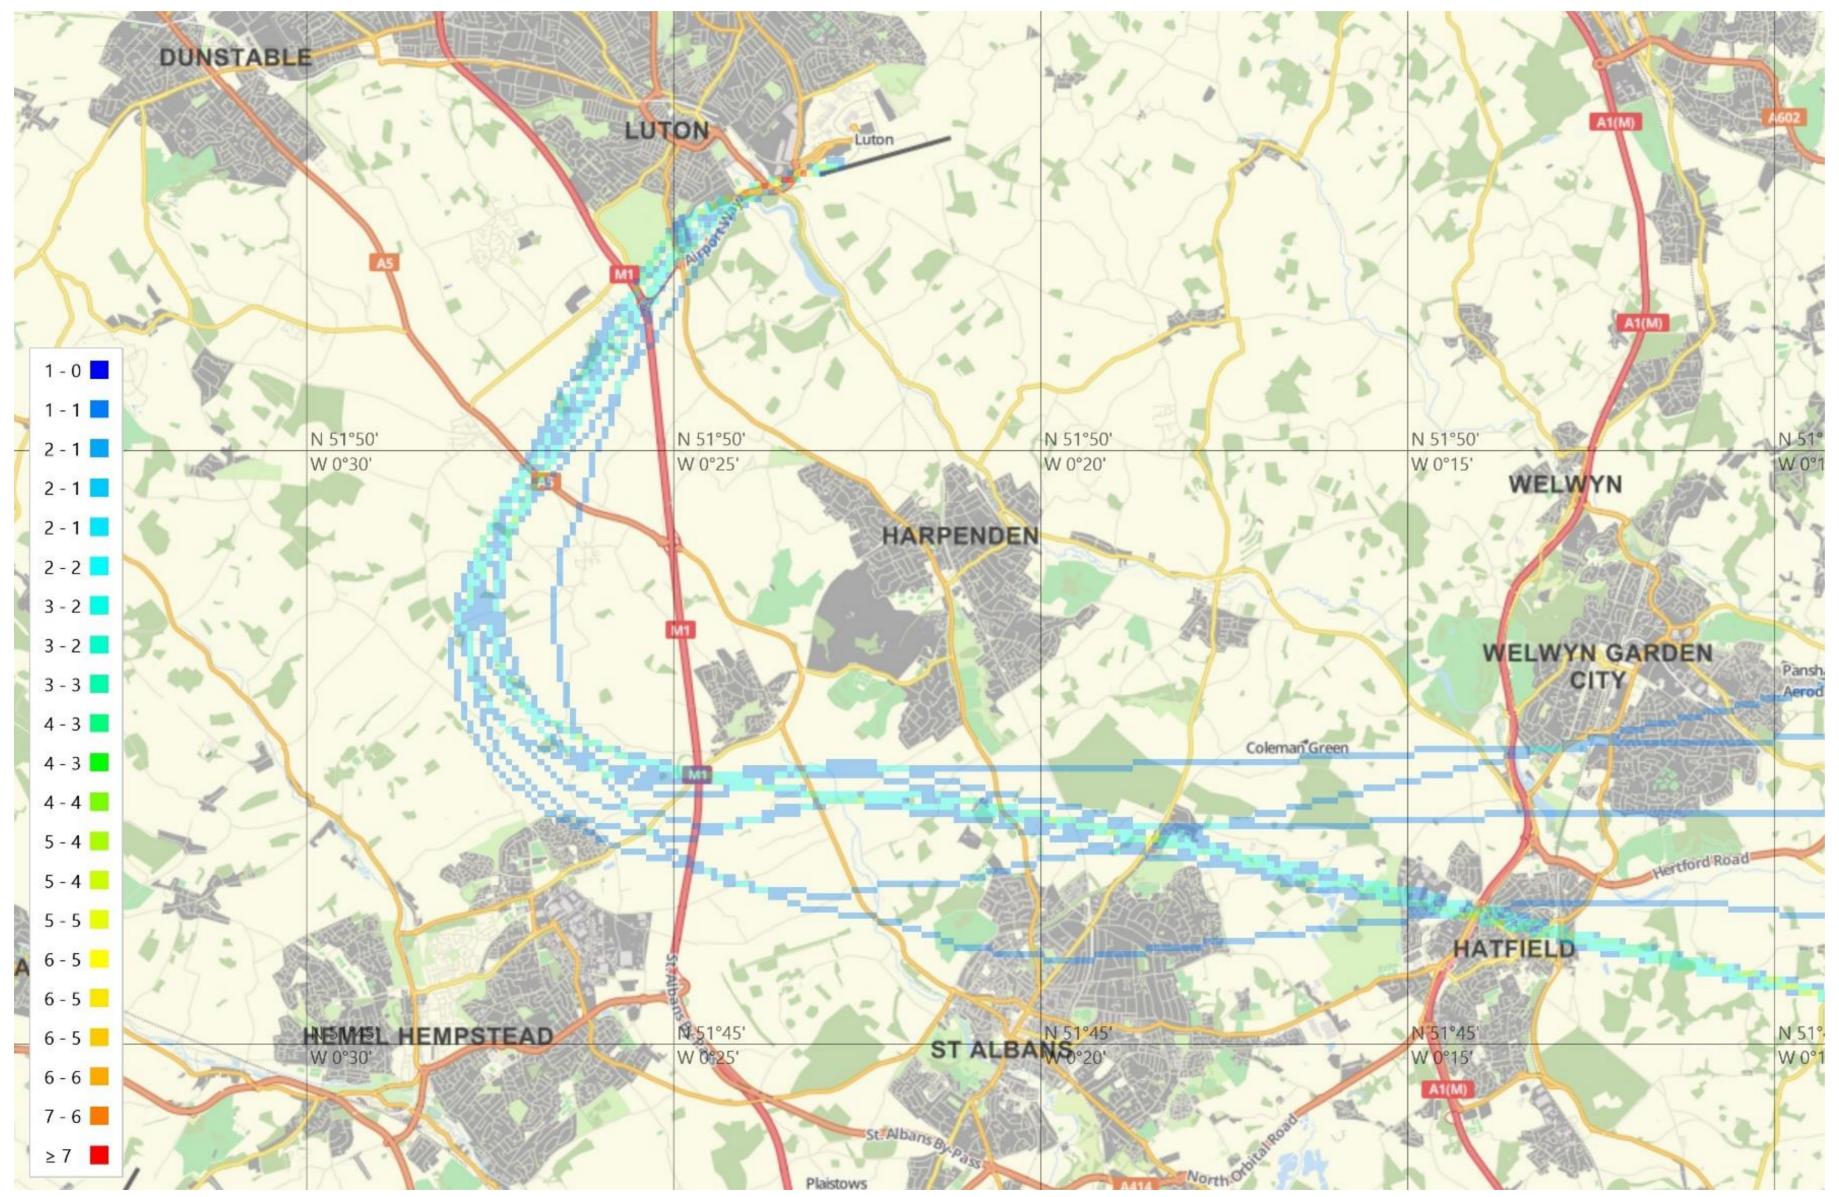

# 26 Conv MATCH/DET (10 tracks)

© Crown Copyright. All rights reserved. London Luton Airport, O.S. Licence Number 0000650804

# 1<sup>st</sup> – 30<sup>th</sup> Sep 2017

Project