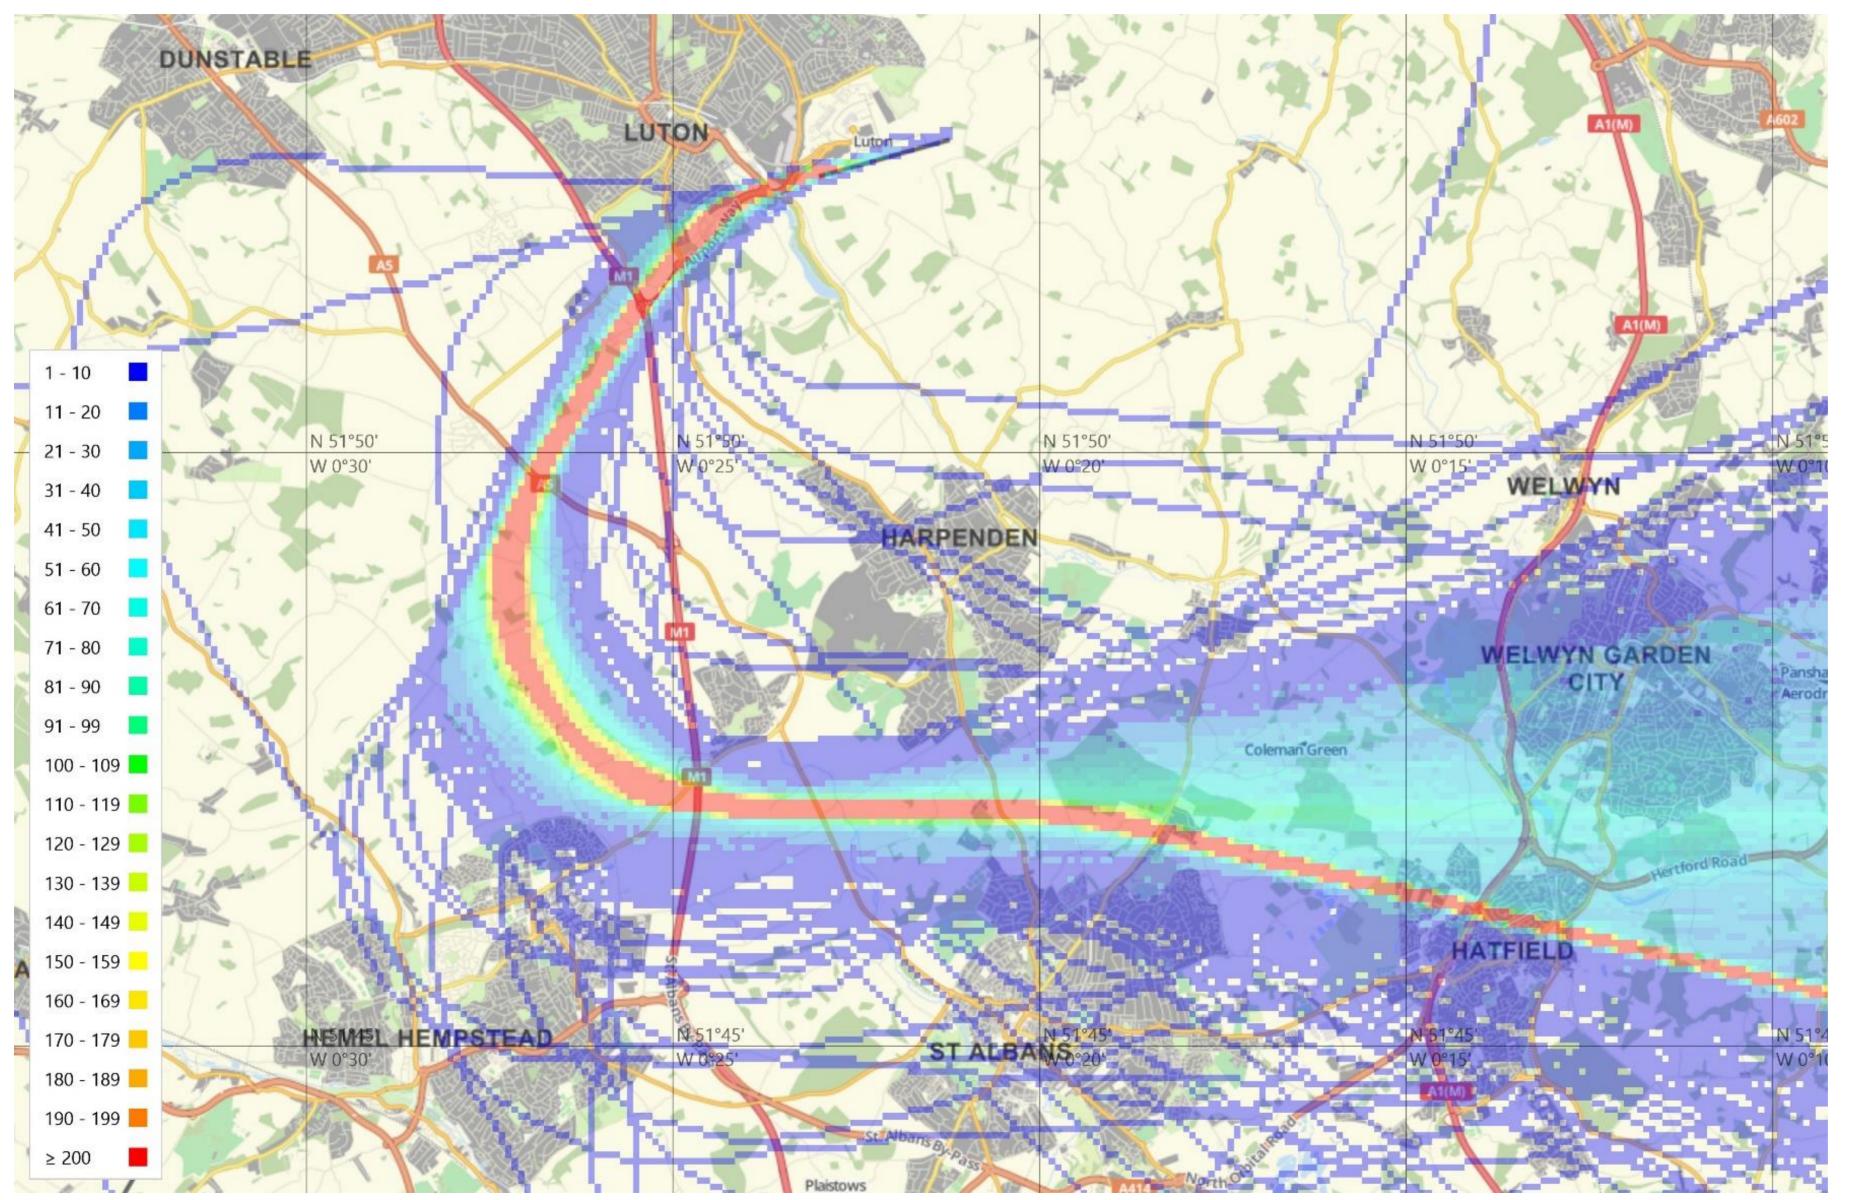

### 26 RNAV MATCH/DET 2Y (2,499 tracks)

© Crown Copyright. All rights reserved. London Luton Airport, O.S. Licence Number 0000650804

# 1<sup>st</sup> – 30<sup>th</sup> Sep 2017

Project