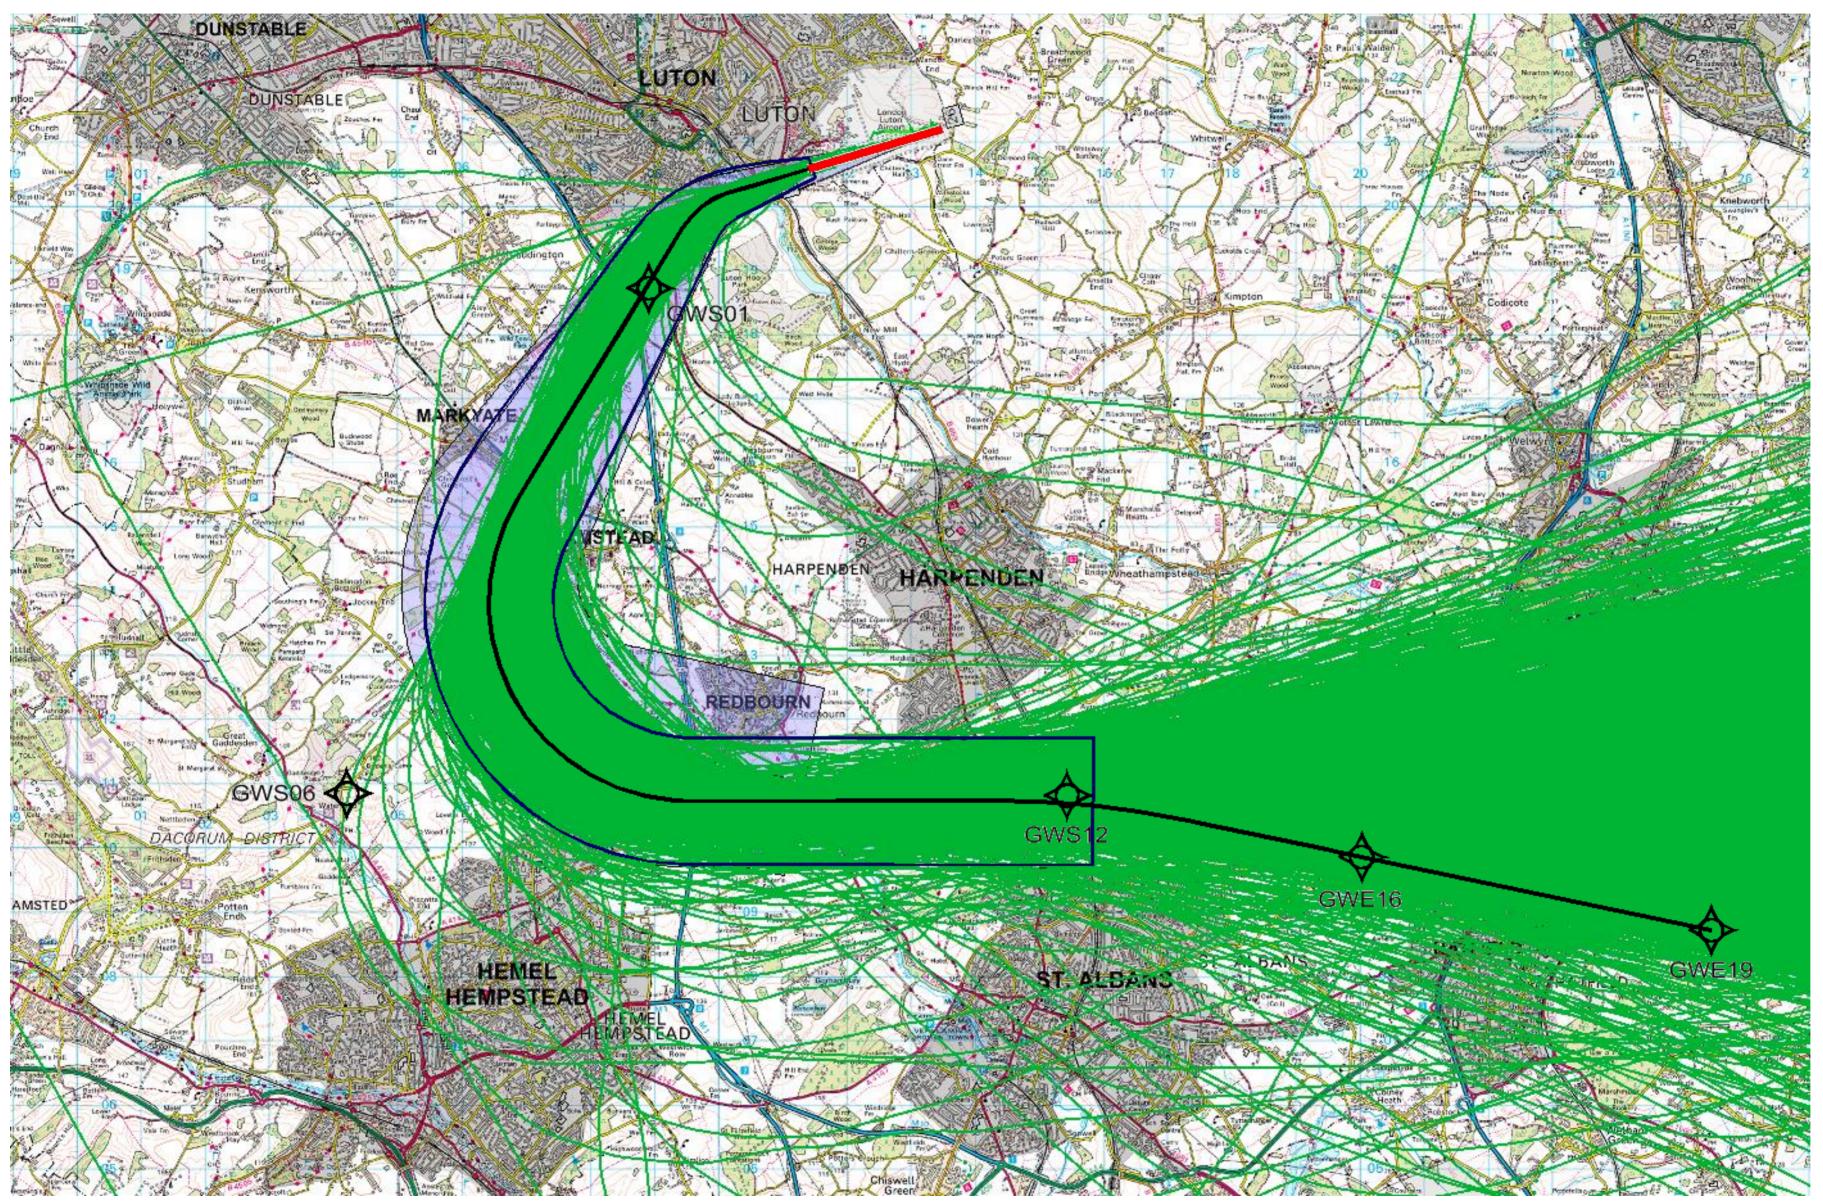

### 26 RNAV & Conv MATCH/DET (2,509 tracks)

© Crown Copyright. All rights reserved. London Luton Airport, O.S. Licence Number 0000650804

# 1<sup>st</sup> – 30<sup>th</sup> Sep 2017

Project