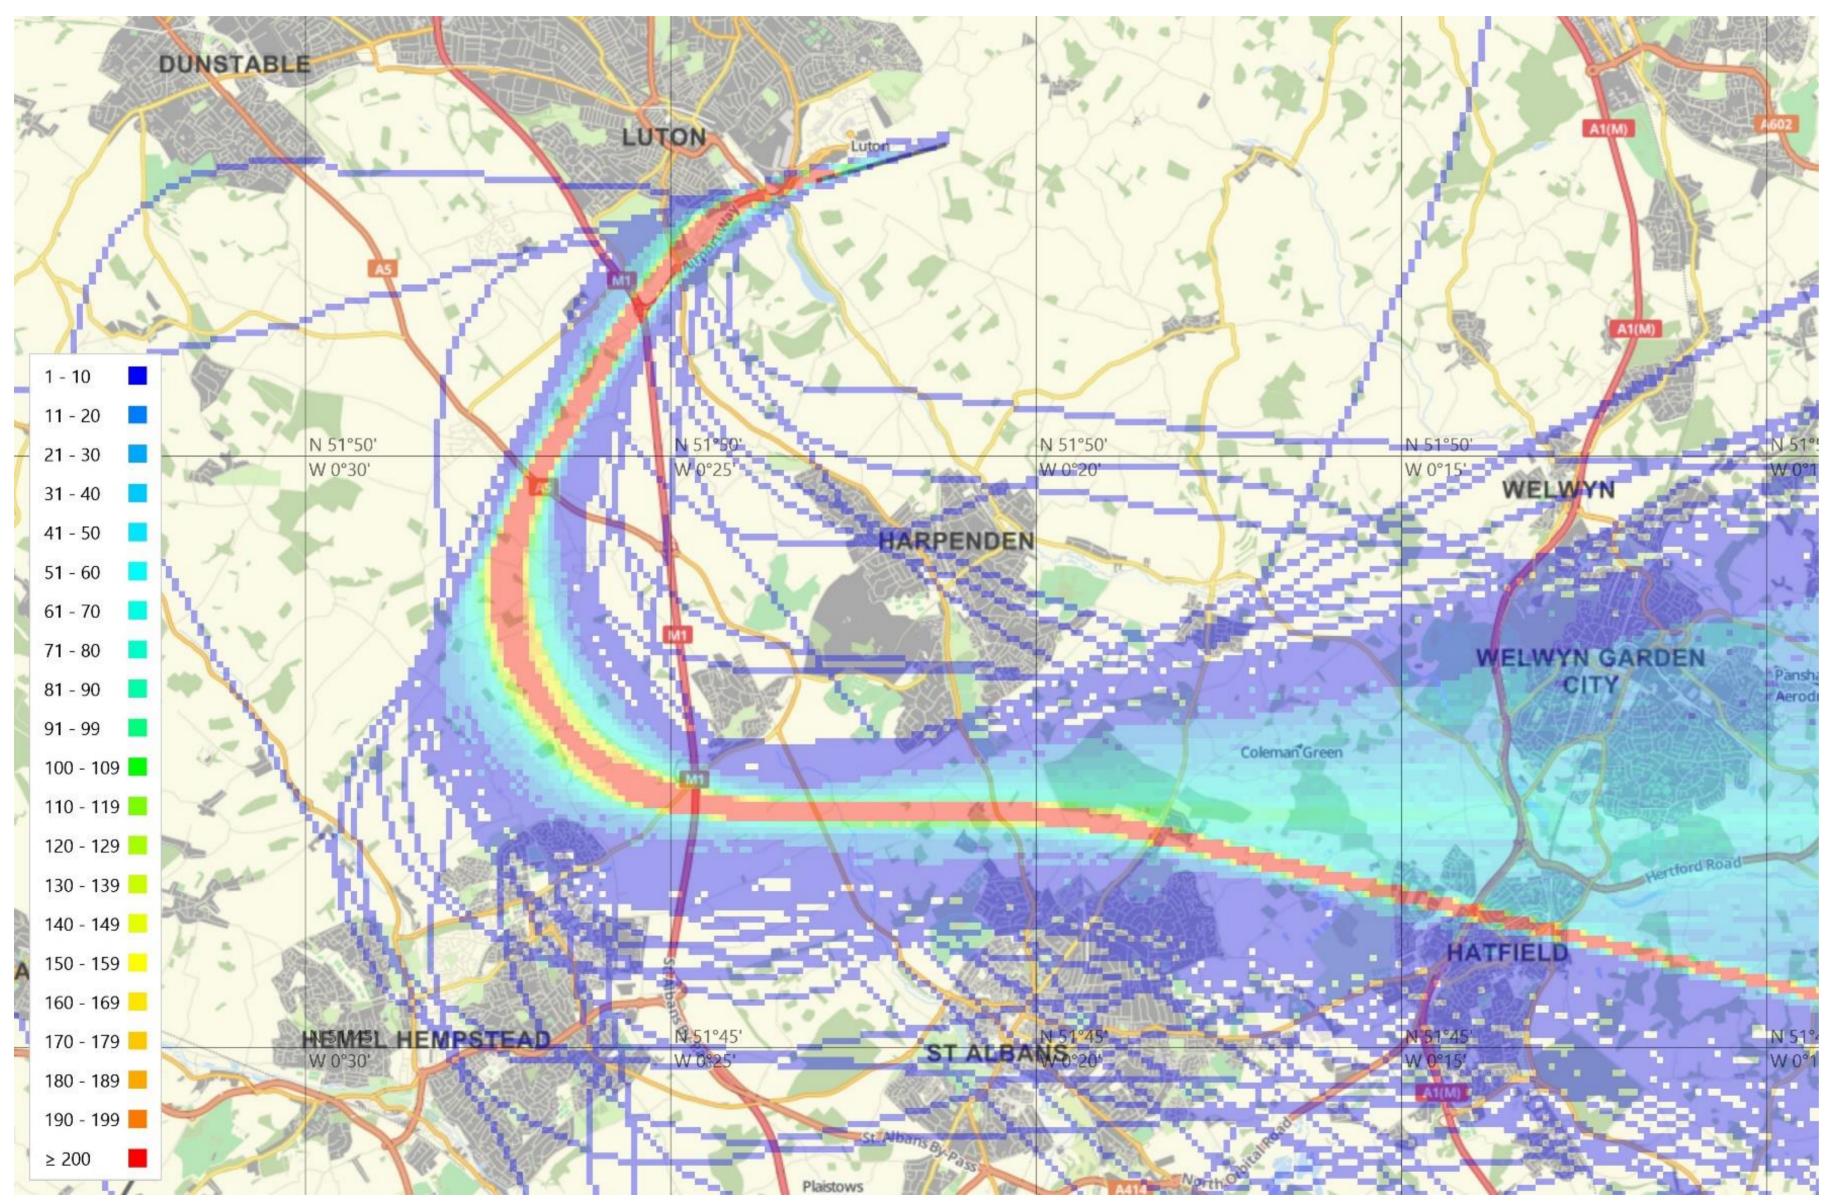

### 26 RNAV & Conv MATCH/DET (2,509 tracks)

© Crown Copyright. All rights reserved. London Luton Airport, O.S. Licence Number 0000650804

# 1<sup>st</sup> – 30<sup>th</sup> Sep 2017

Project