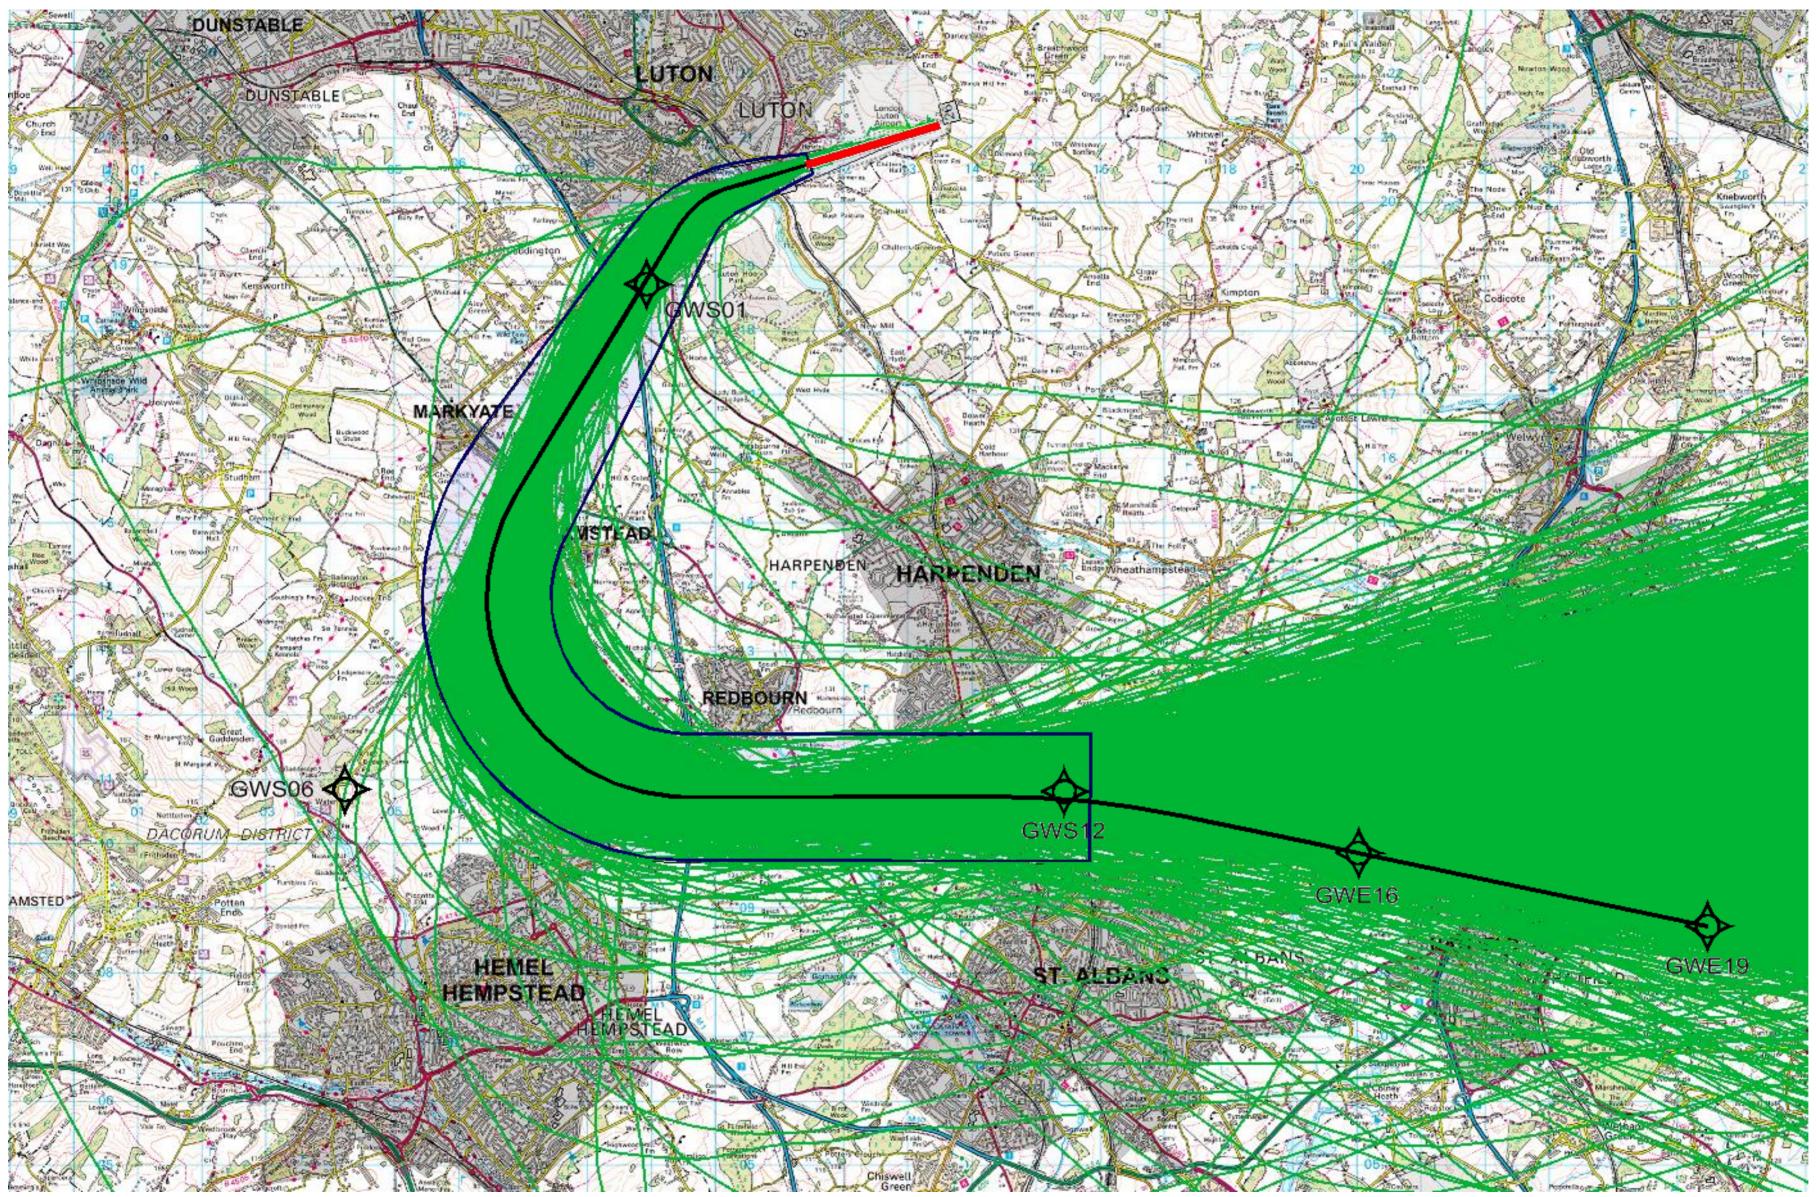

### 26 RNAV MATCH/DET 2Y (2,499 tracks)

© Crown Copyright. All rights reserved. London Luton Airport, O.S. Licence Number 0000650804

# 1<sup>st</sup> – 30<sup>th</sup> Sep 2017

Project