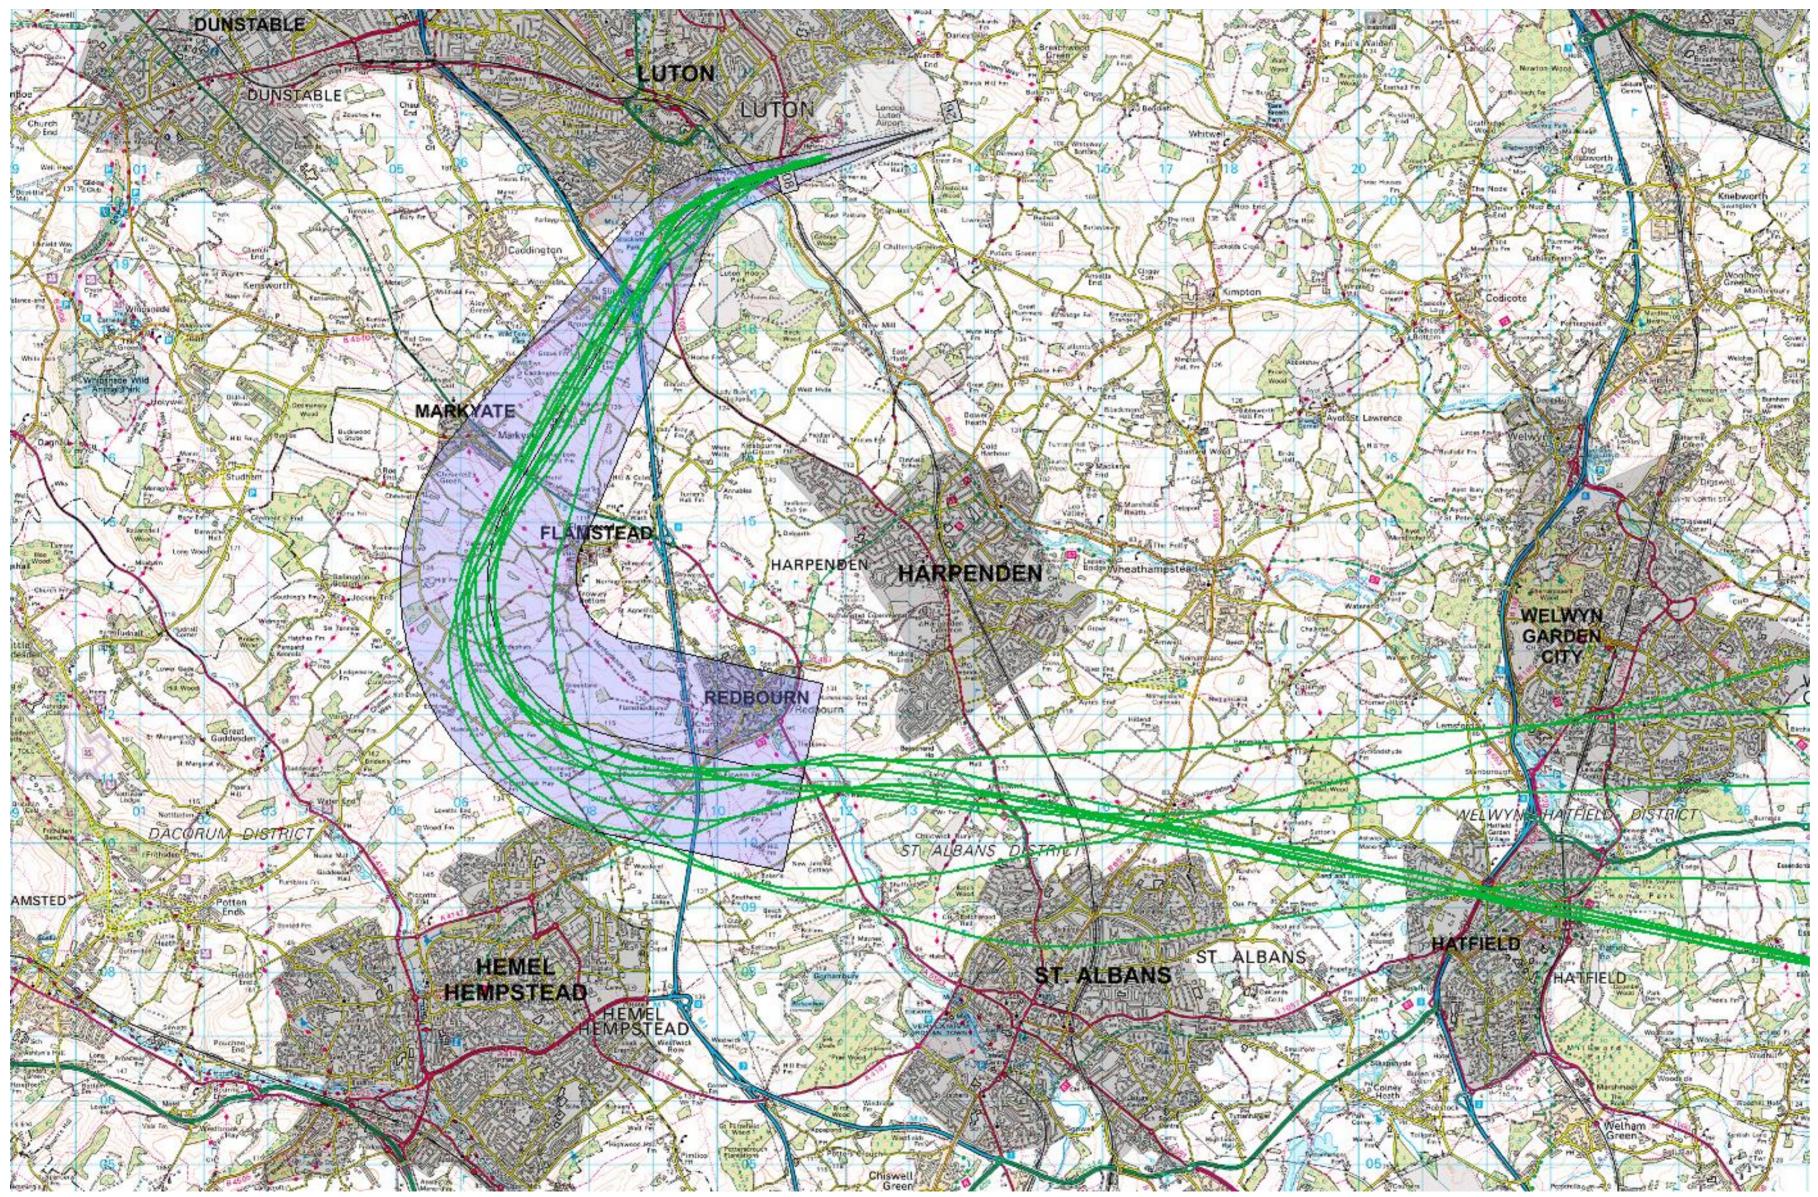

# 26 Conv MATCH/DET (10 tracks)

© Crown Copyright. All rights reserved. London Luton Airport, O.S. Licence Number 0000650804

# 1<sup>st</sup> – 30<sup>th</sup> Sep 2017

Project