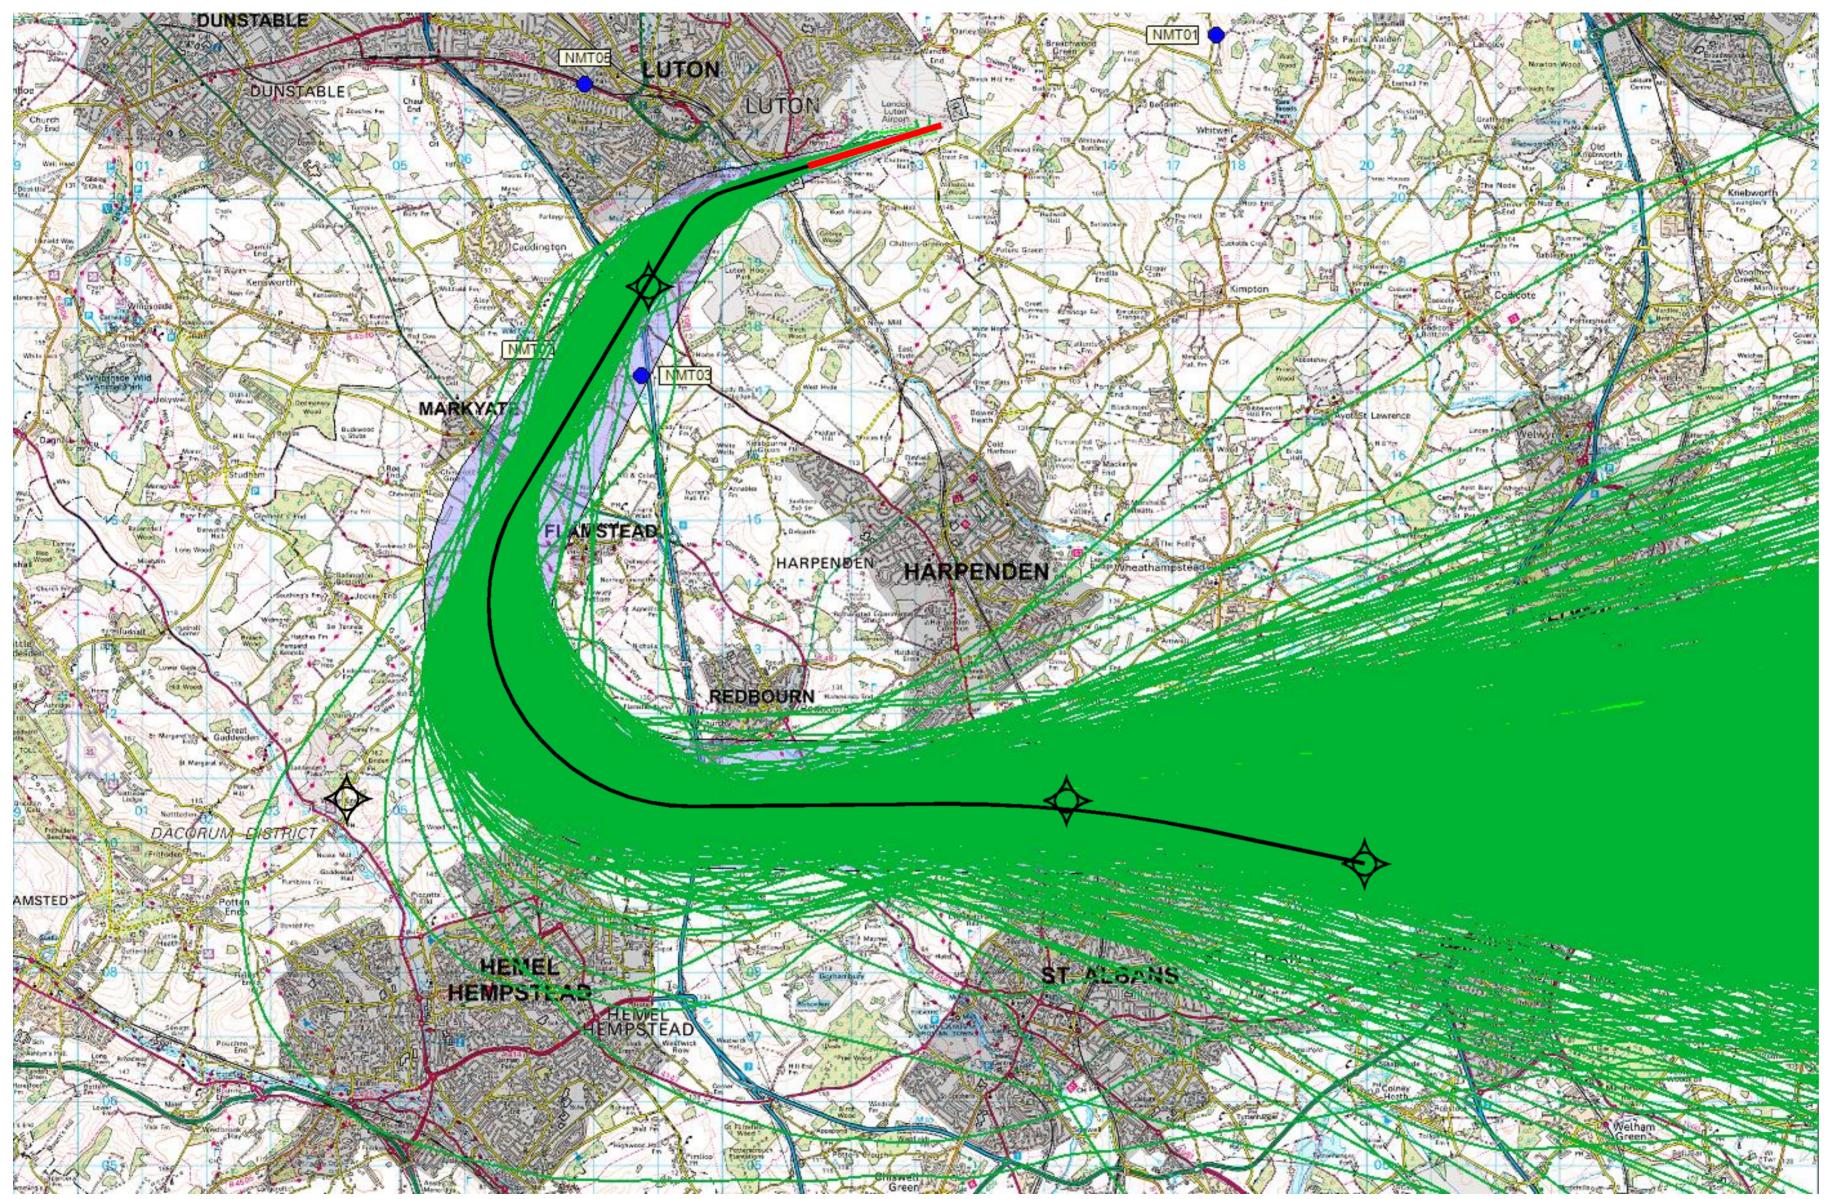

## 26 RNAV MATCH 2Y (2,225 tracks)

© Crown Copyright. All rights reserved. London Luton Airport, O.S. Licence Number 0000650804

# 1<sup>st</sup> – 30<sup>th</sup> Apr 2017

Project