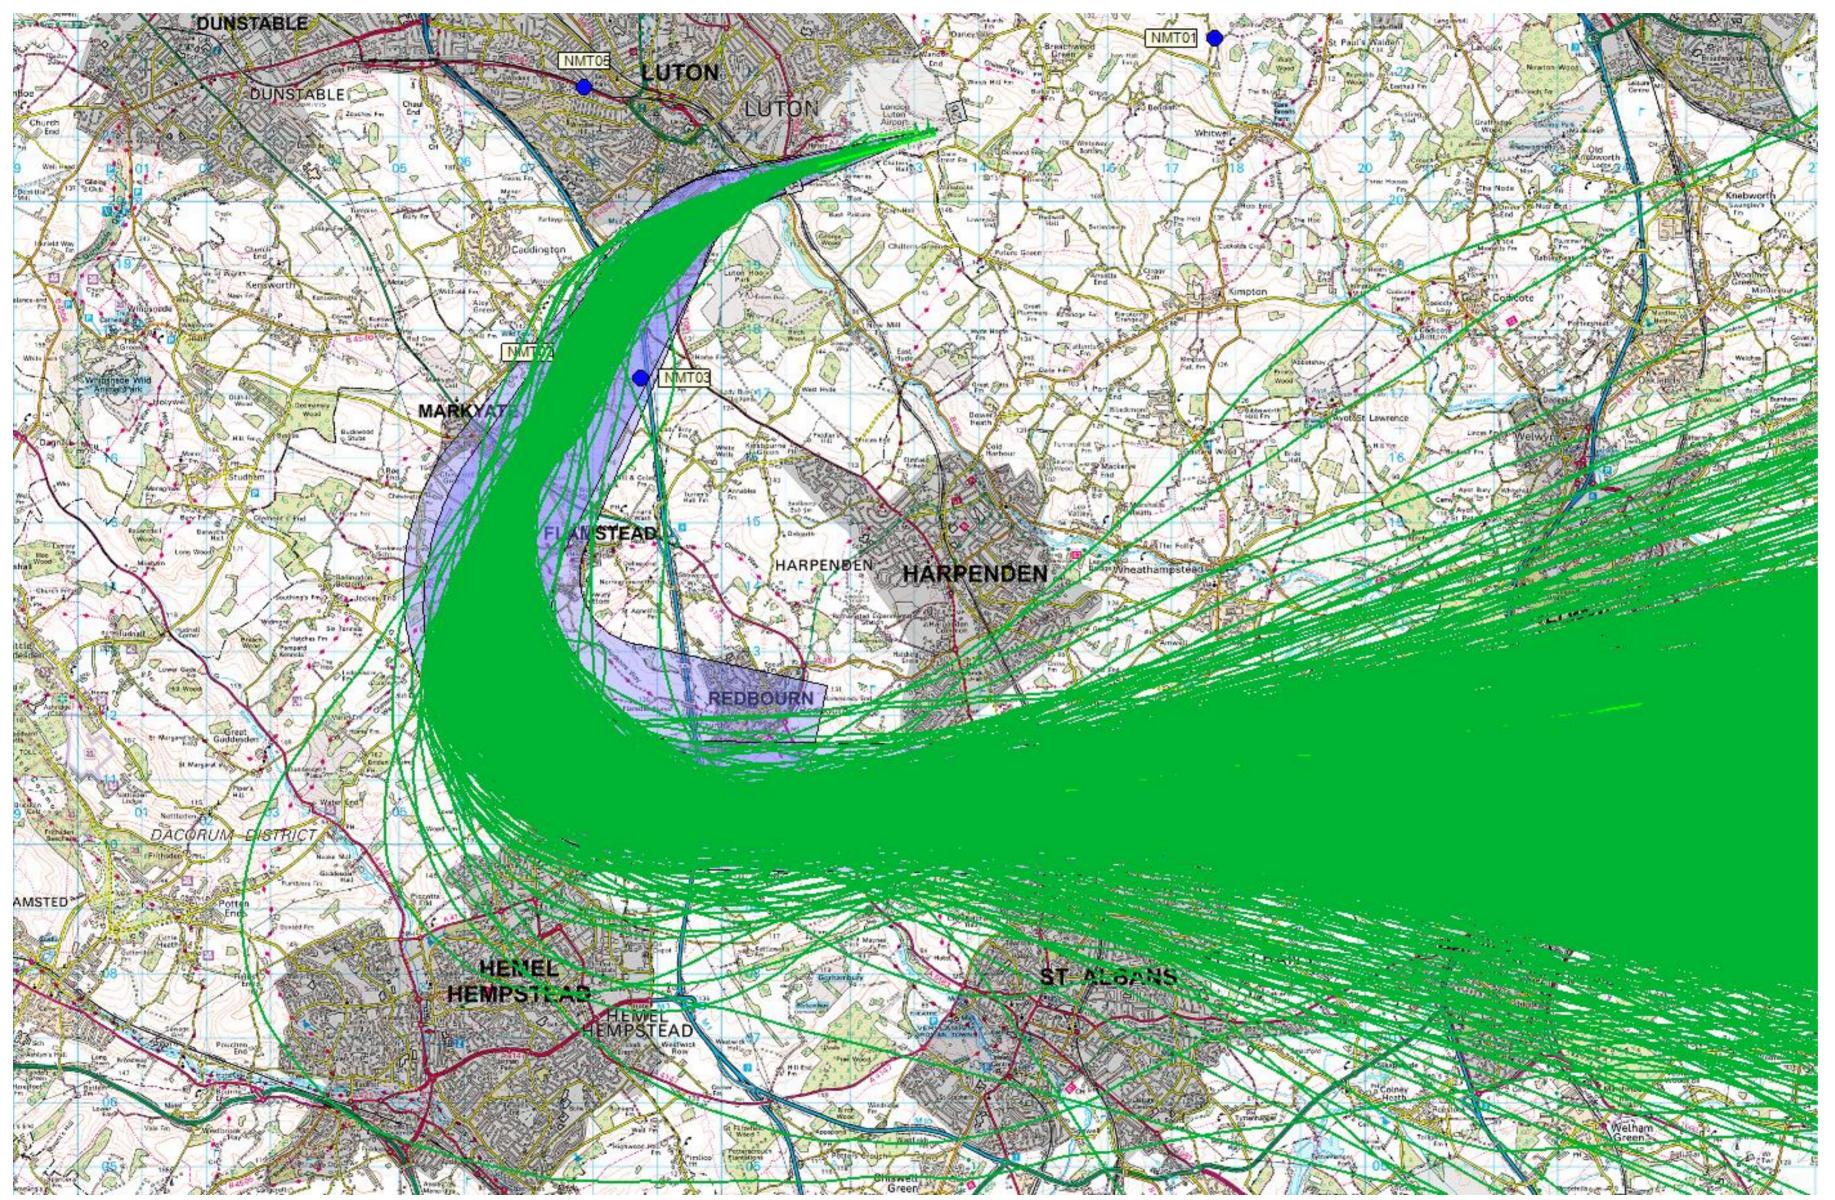

#### 26 RNAV & Conv MATCH (2,241 tracks)

© Crown Copyright. All rights reserved. London Luton Airport, O.S. Licence Number 0000650804

# 1<sup>st</sup> – 30<sup>th</sup> Apr 2017

Project