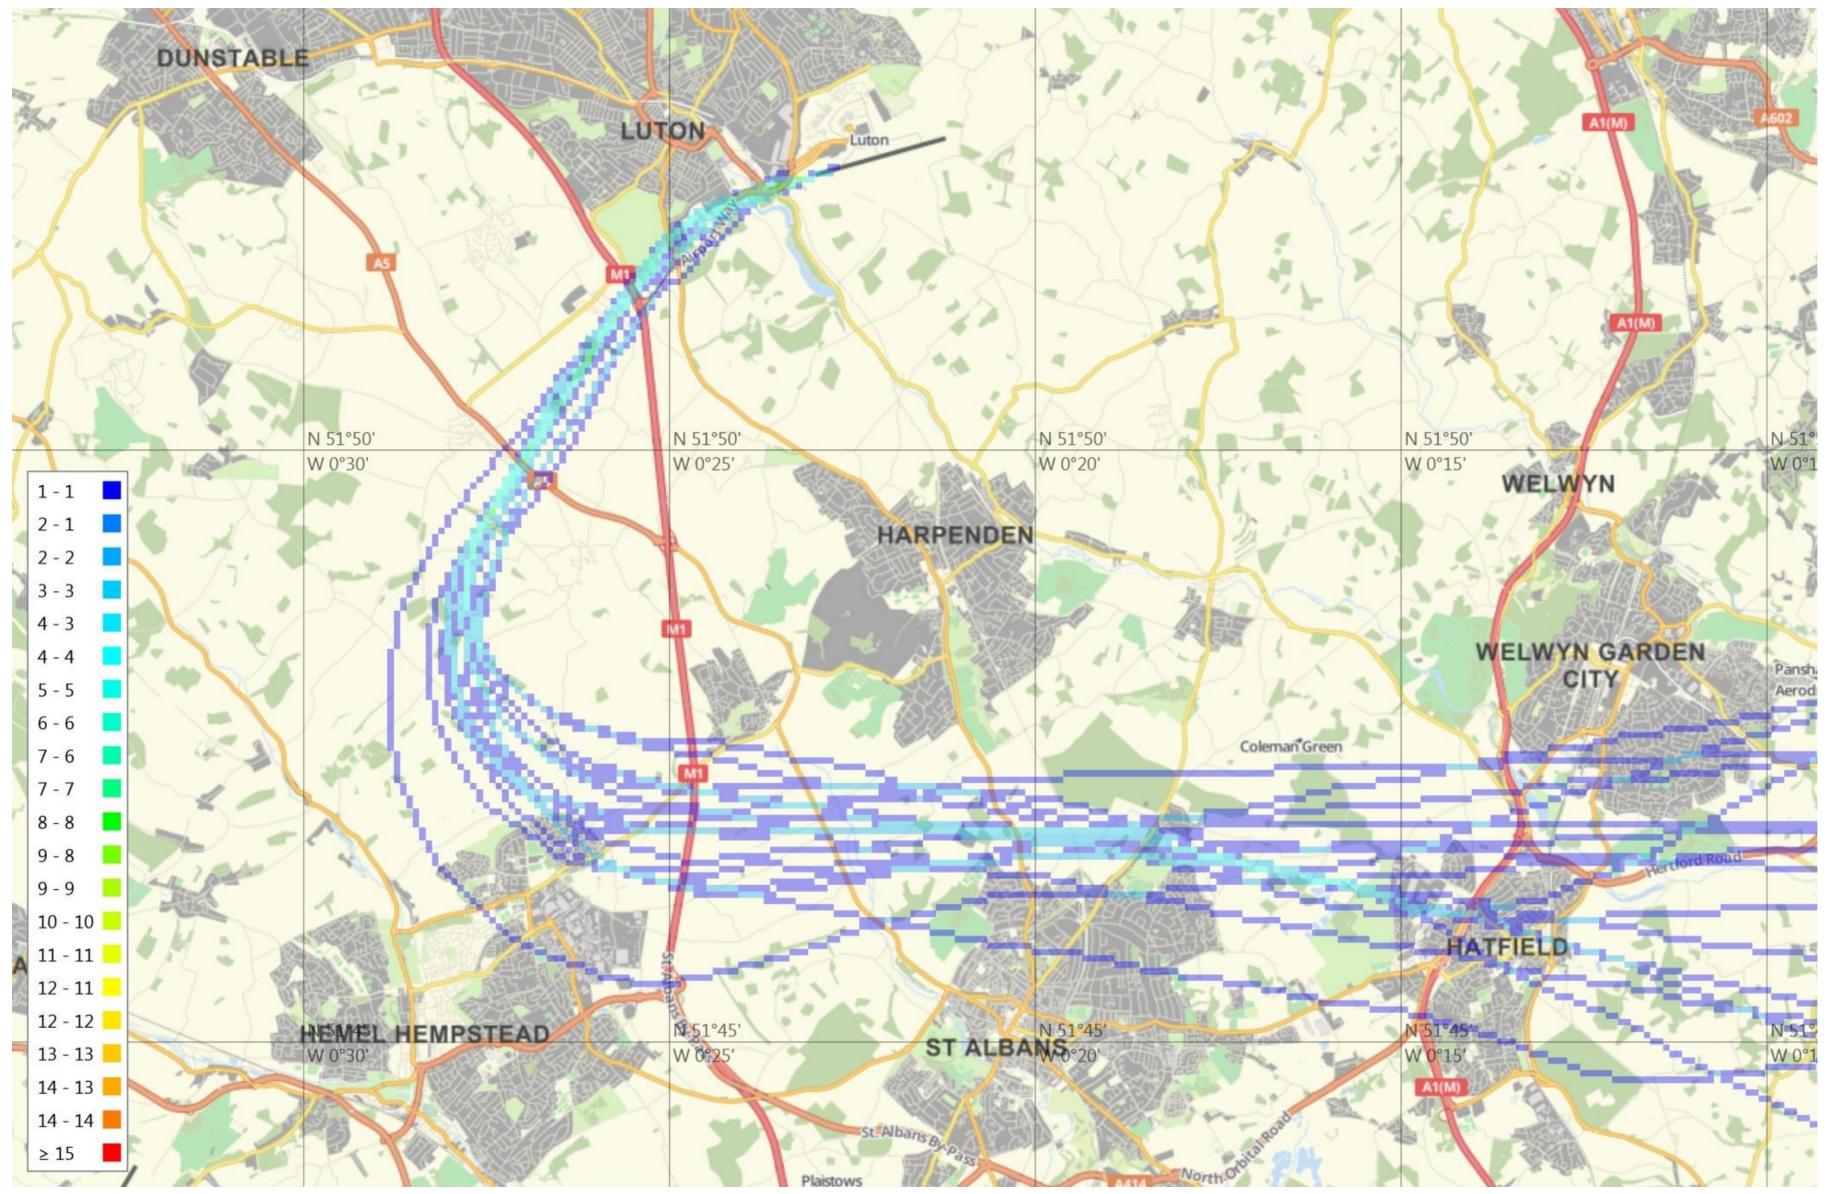

#### 26 RNAV MATCH 2Y (2,225 tracks)

© Crown Copyright. All rights reserved. London Luton Airport, O.S. Licence Number 0000650804

# 1<sup>st</sup> – 30<sup>th</sup> Apr 2017