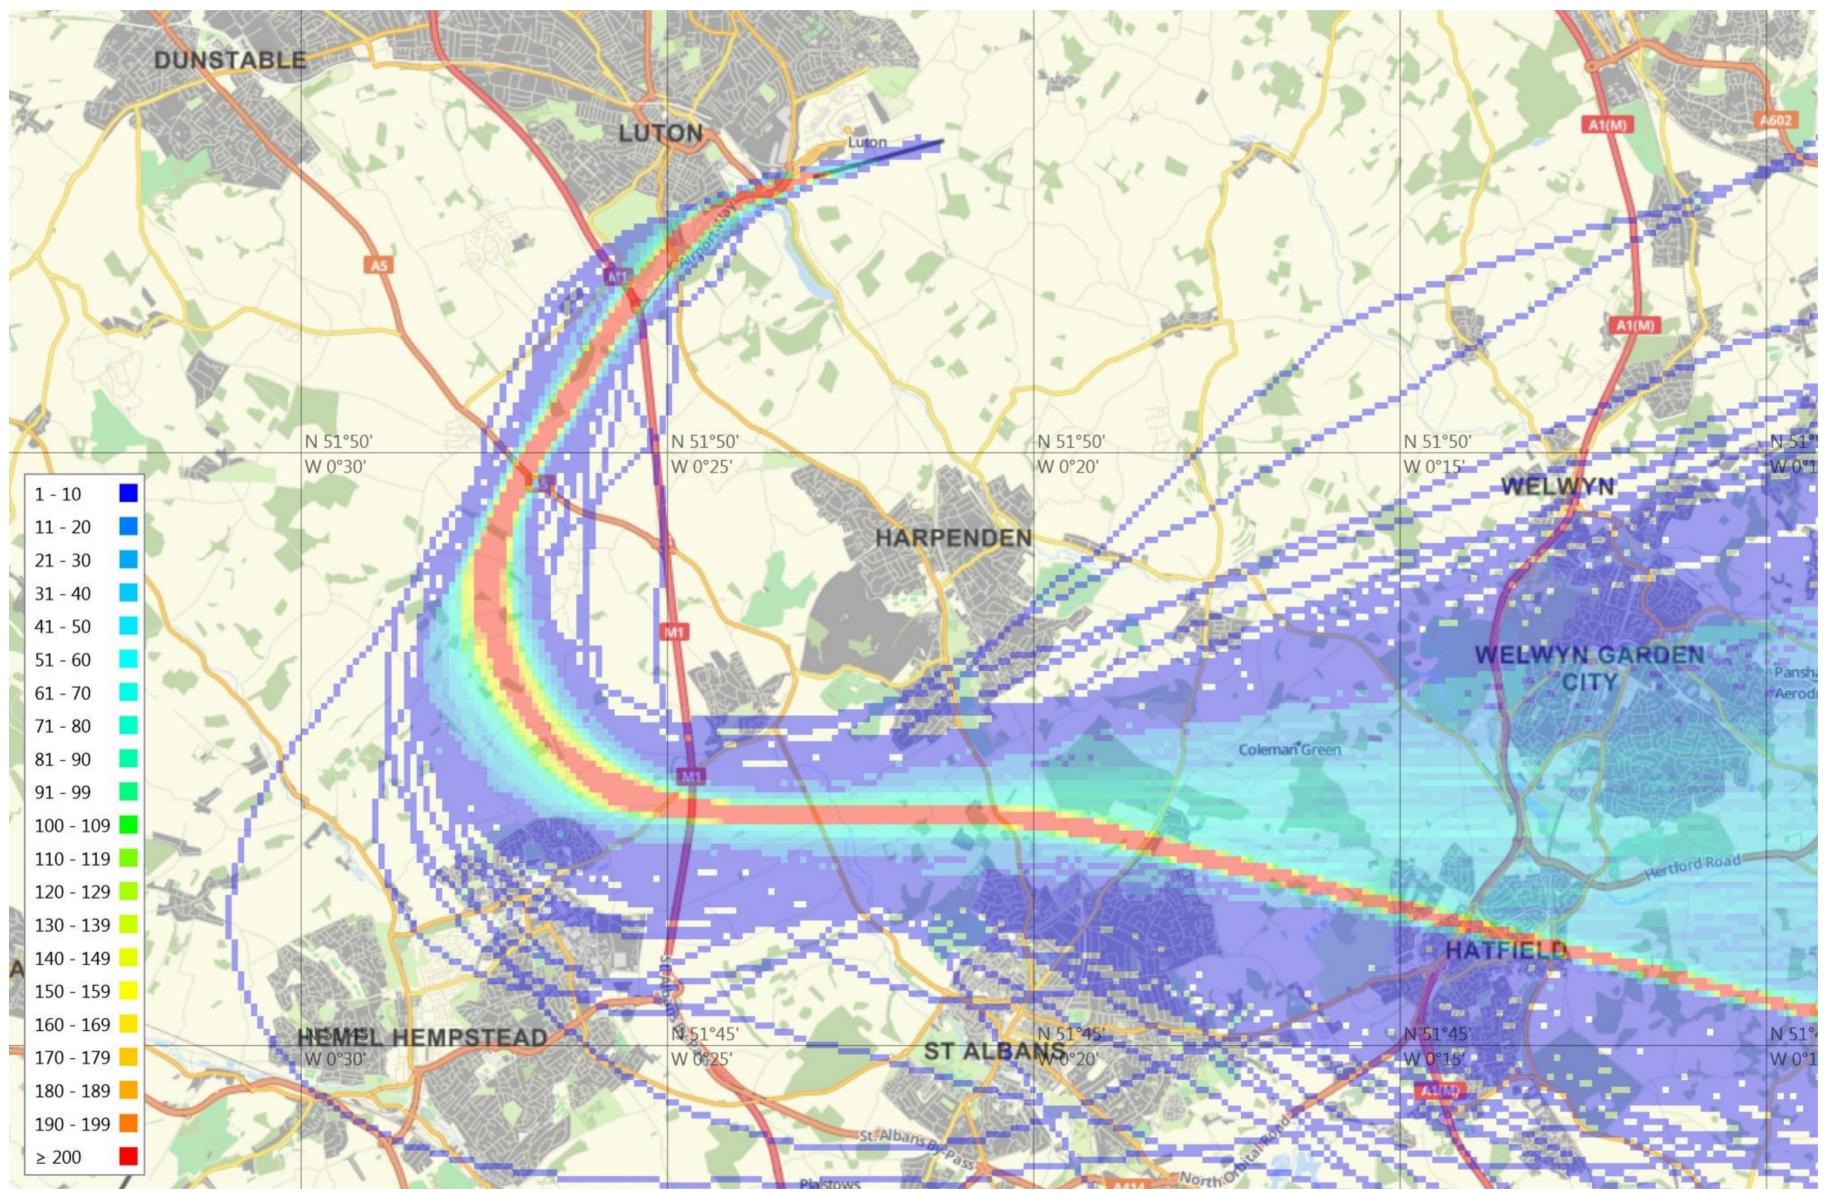

#### 26 RNAV MATCH 2Y (2,225 tracks)

© Crown Copyright. All rights reserved. London Luton Airport, O.S. Licence Number 0000650804

# 1<sup>st</sup> – 30<sup>th</sup> Apr 2017