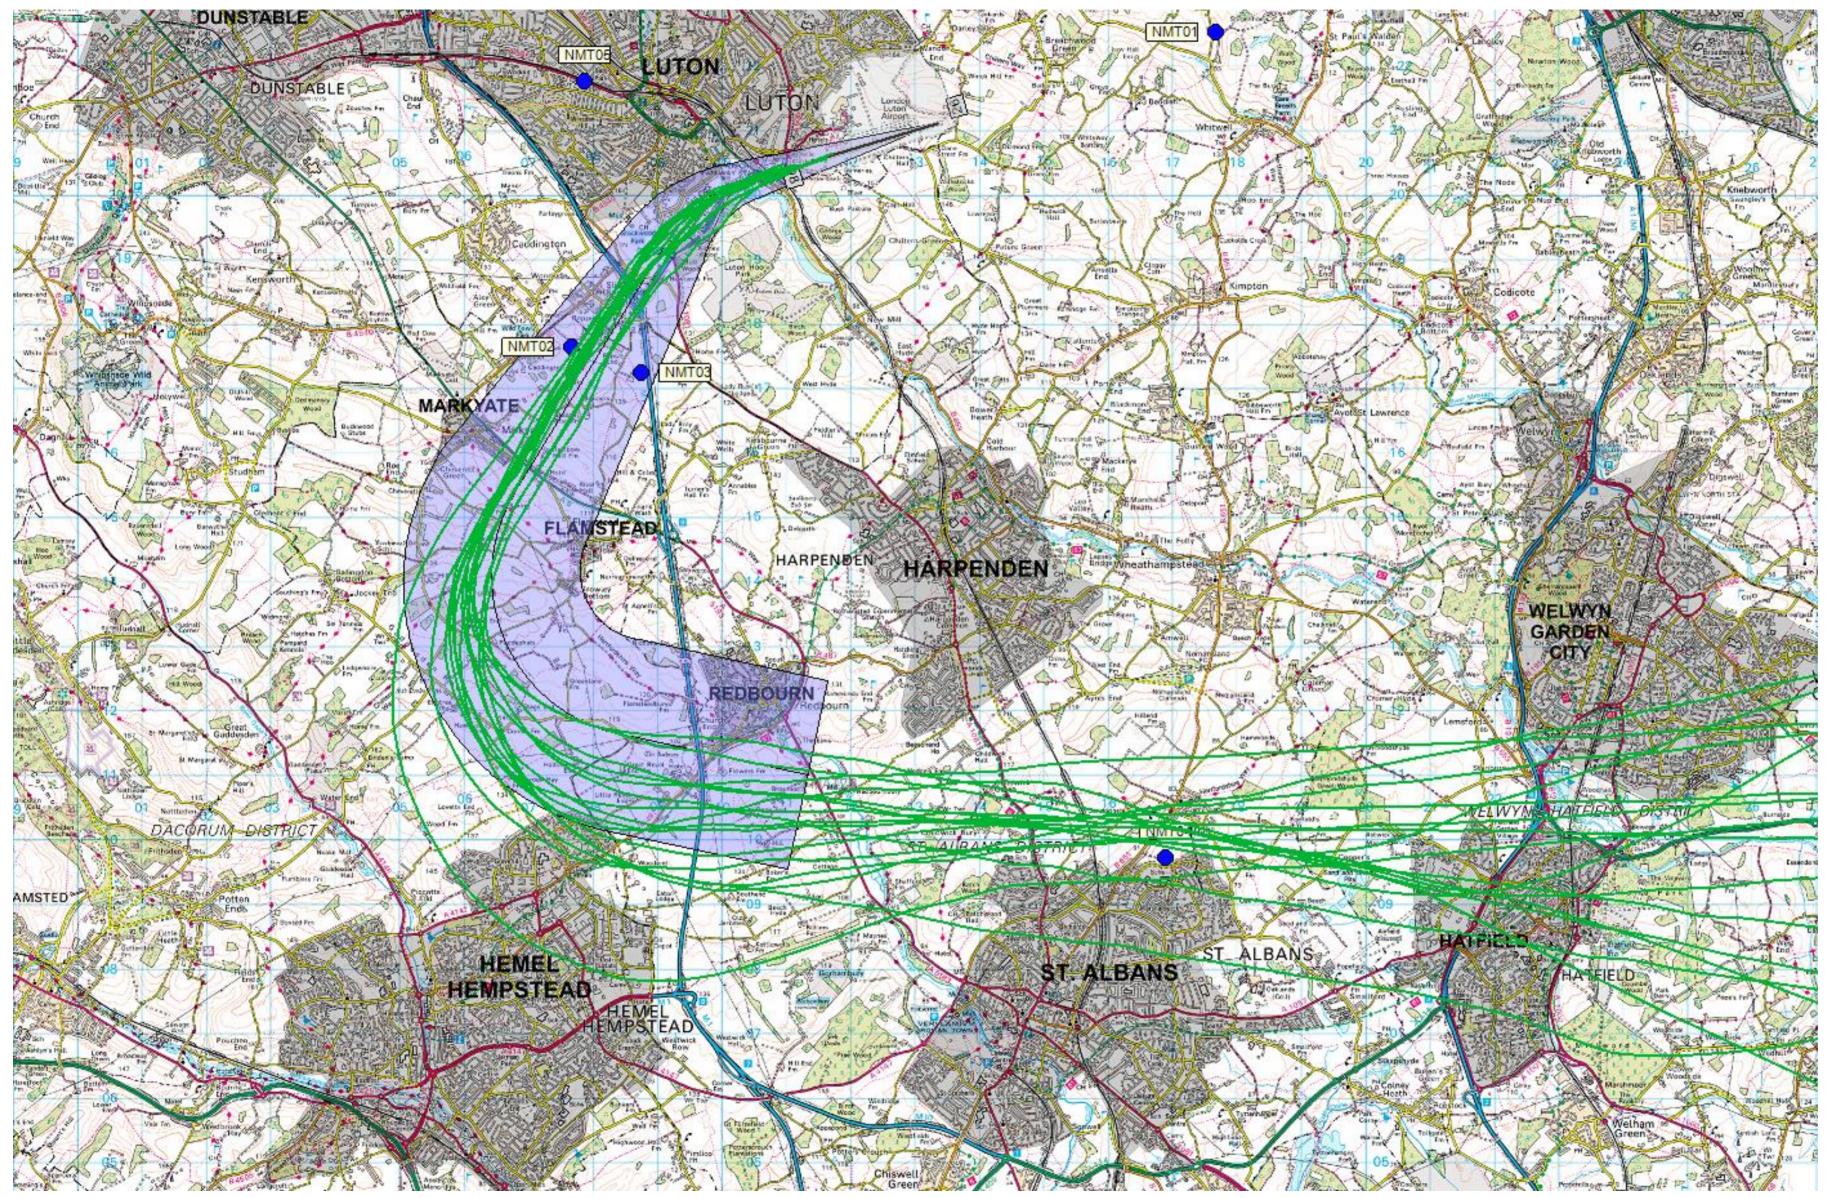

## 26 Conv MATCH 2B (16 tracks)

© Crown Copyright. All rights reserved. London Luton Airport, O.S. Licence Number 0000650804

# 1<sup>st</sup> – 30<sup>th</sup> Apr 2017

Project