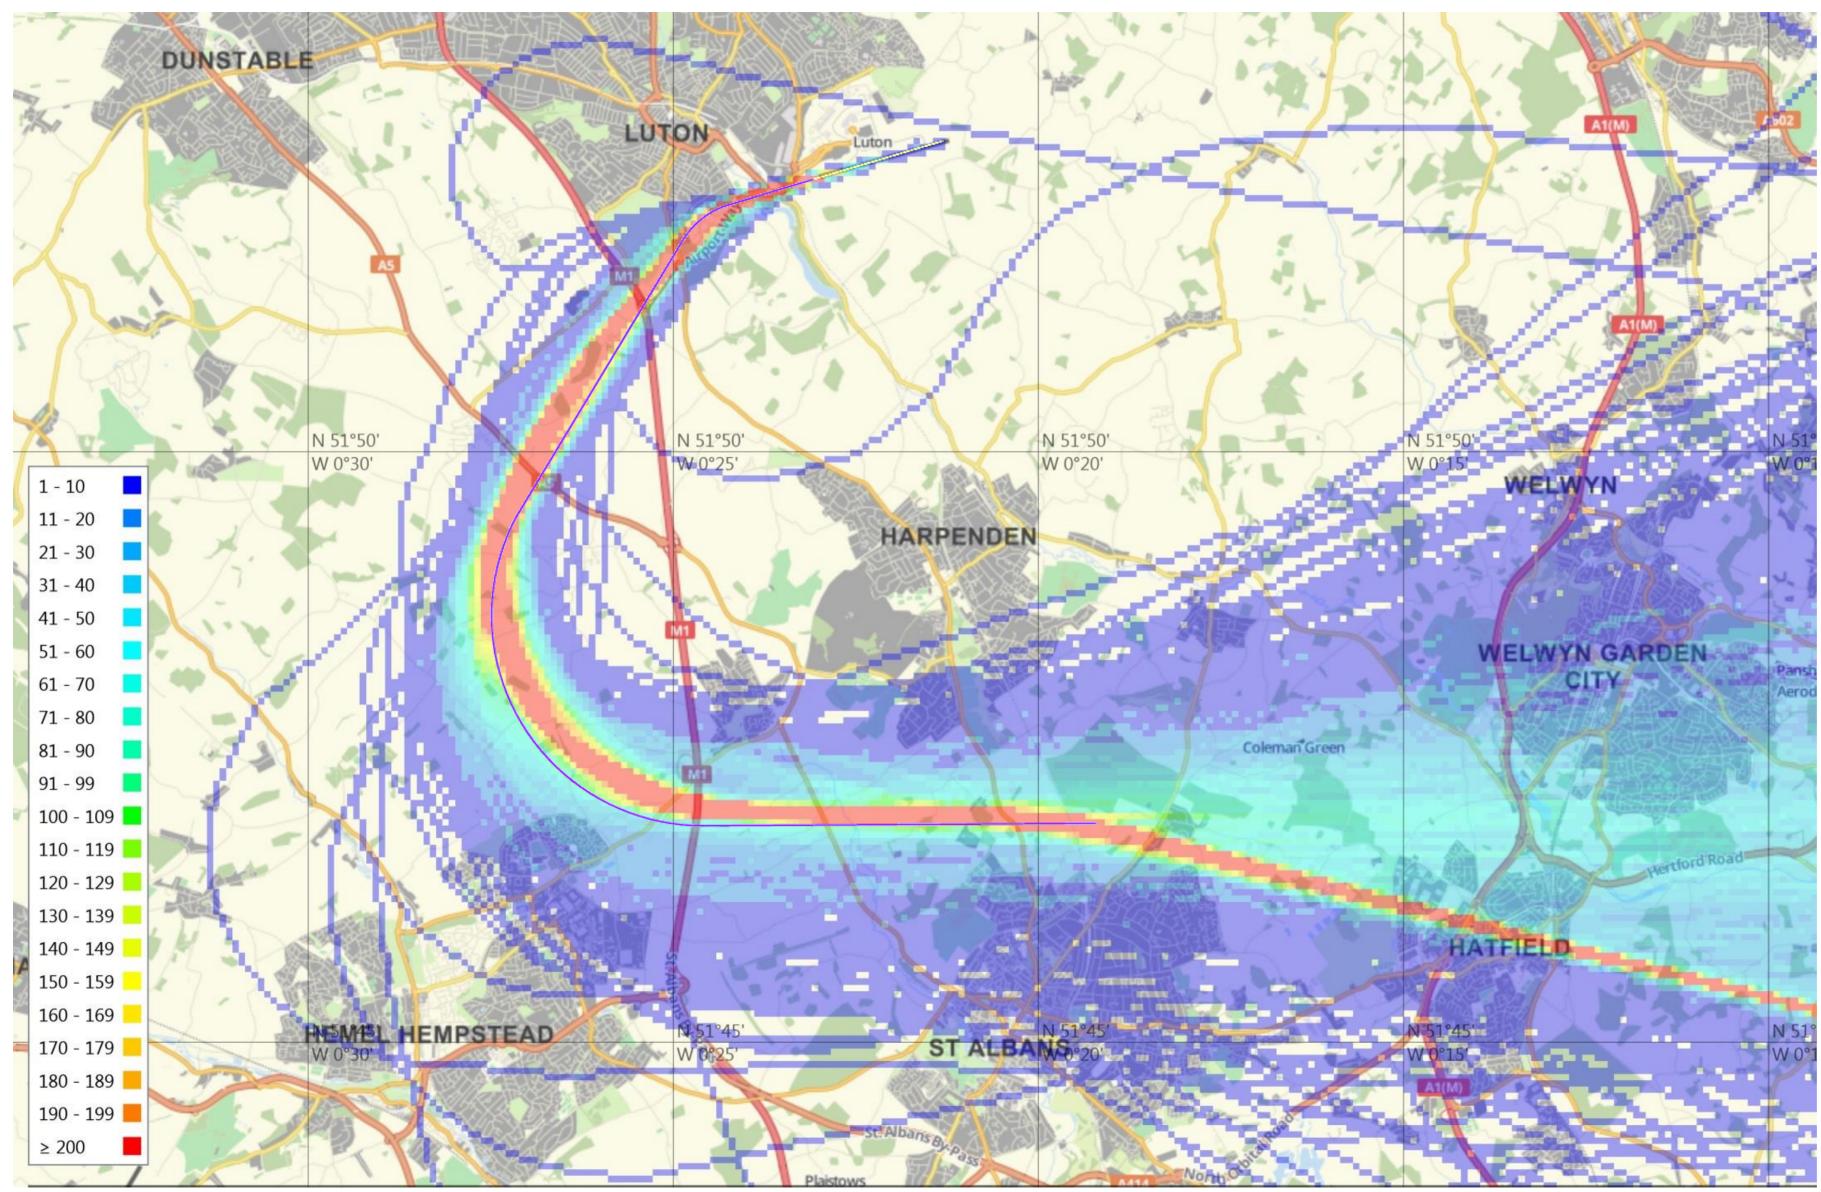

### 26 RNAV + Conv SID August 2016 (2,466 tracks)

### 26 RNAV + Conv SID August 2016 (2,466 tracks)

© Crown Copyright. All rights reserved. London Luton Airport, O.S. Licence Number 0000650804

Project

Date 28 March 2018

Version

Page