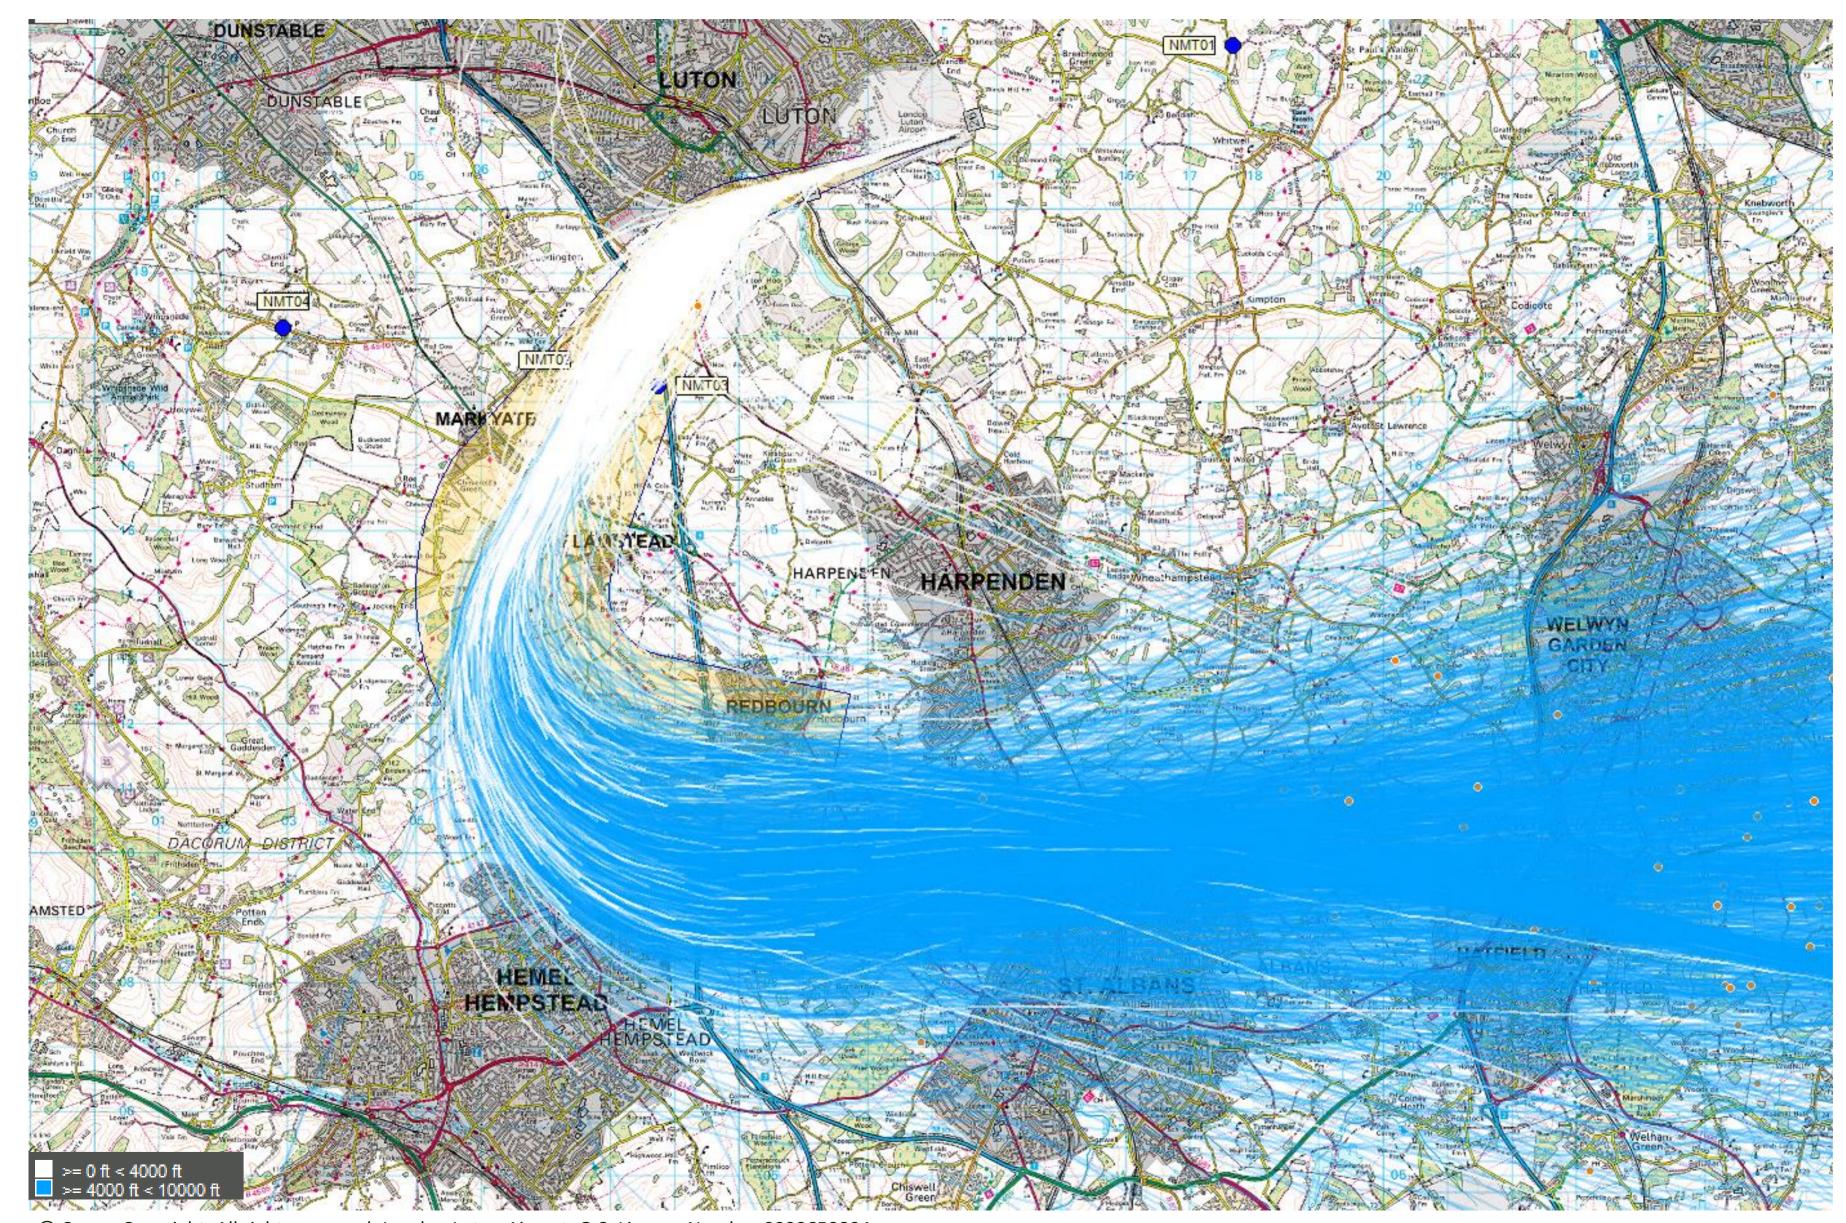

## 26 Conv SID August 2014 (1,968 tracks)

Projec

28 March 2018

Versio

Page

### 26 Conv SID August 2014 (1,968 tracks)

© Crown Copyright. All rights reserved. London Luton Airport, O.S. Licence Number 0000650804

Project

Date 28 March 2018

Version

Page