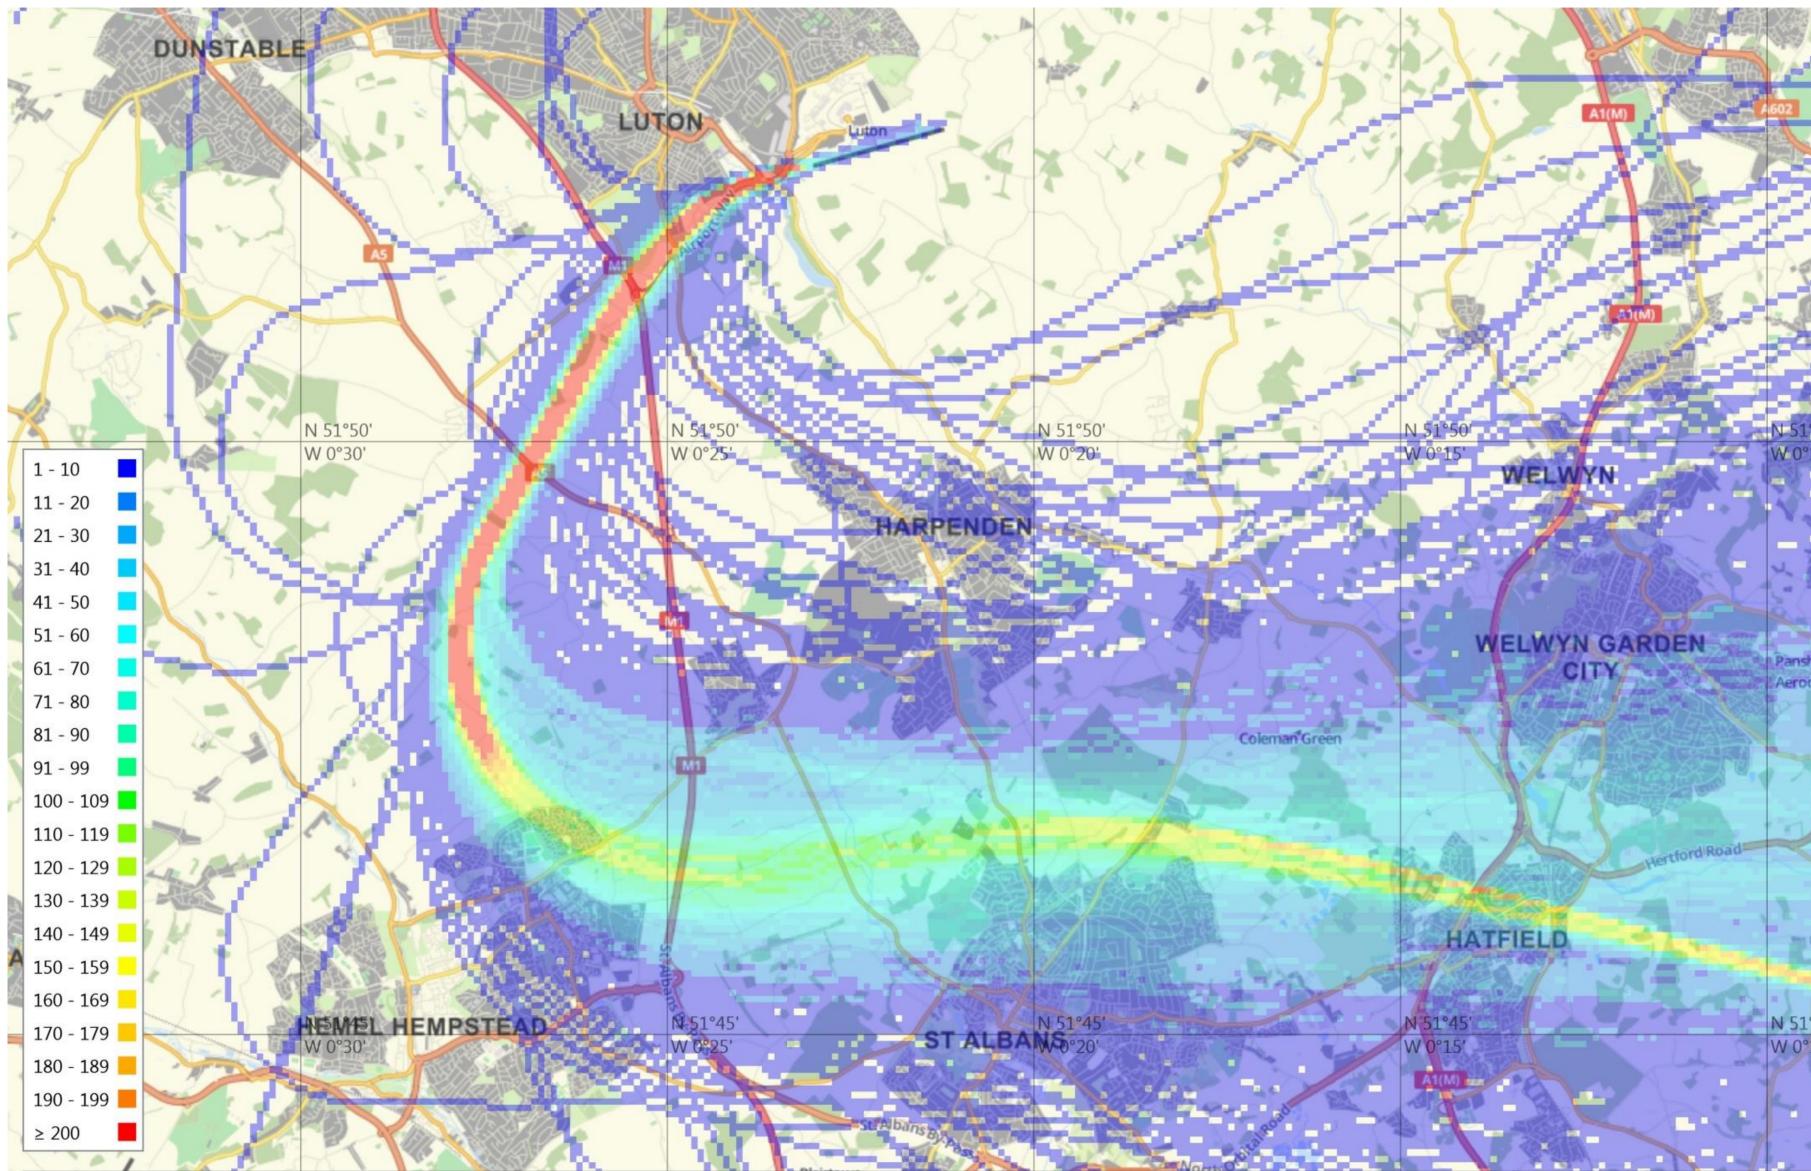

## 26 Conv SID August 2014 (1,968 tracks)

Projec

28 March 2018

Versio

Page

### 26 Conv SID August 2014 (1,968 tracks)

© Crown Copyright. All rights reserved. London Luton Airport, O.S. Licence Number 0000650804

Project

Date 28 March 2018

Version

Page