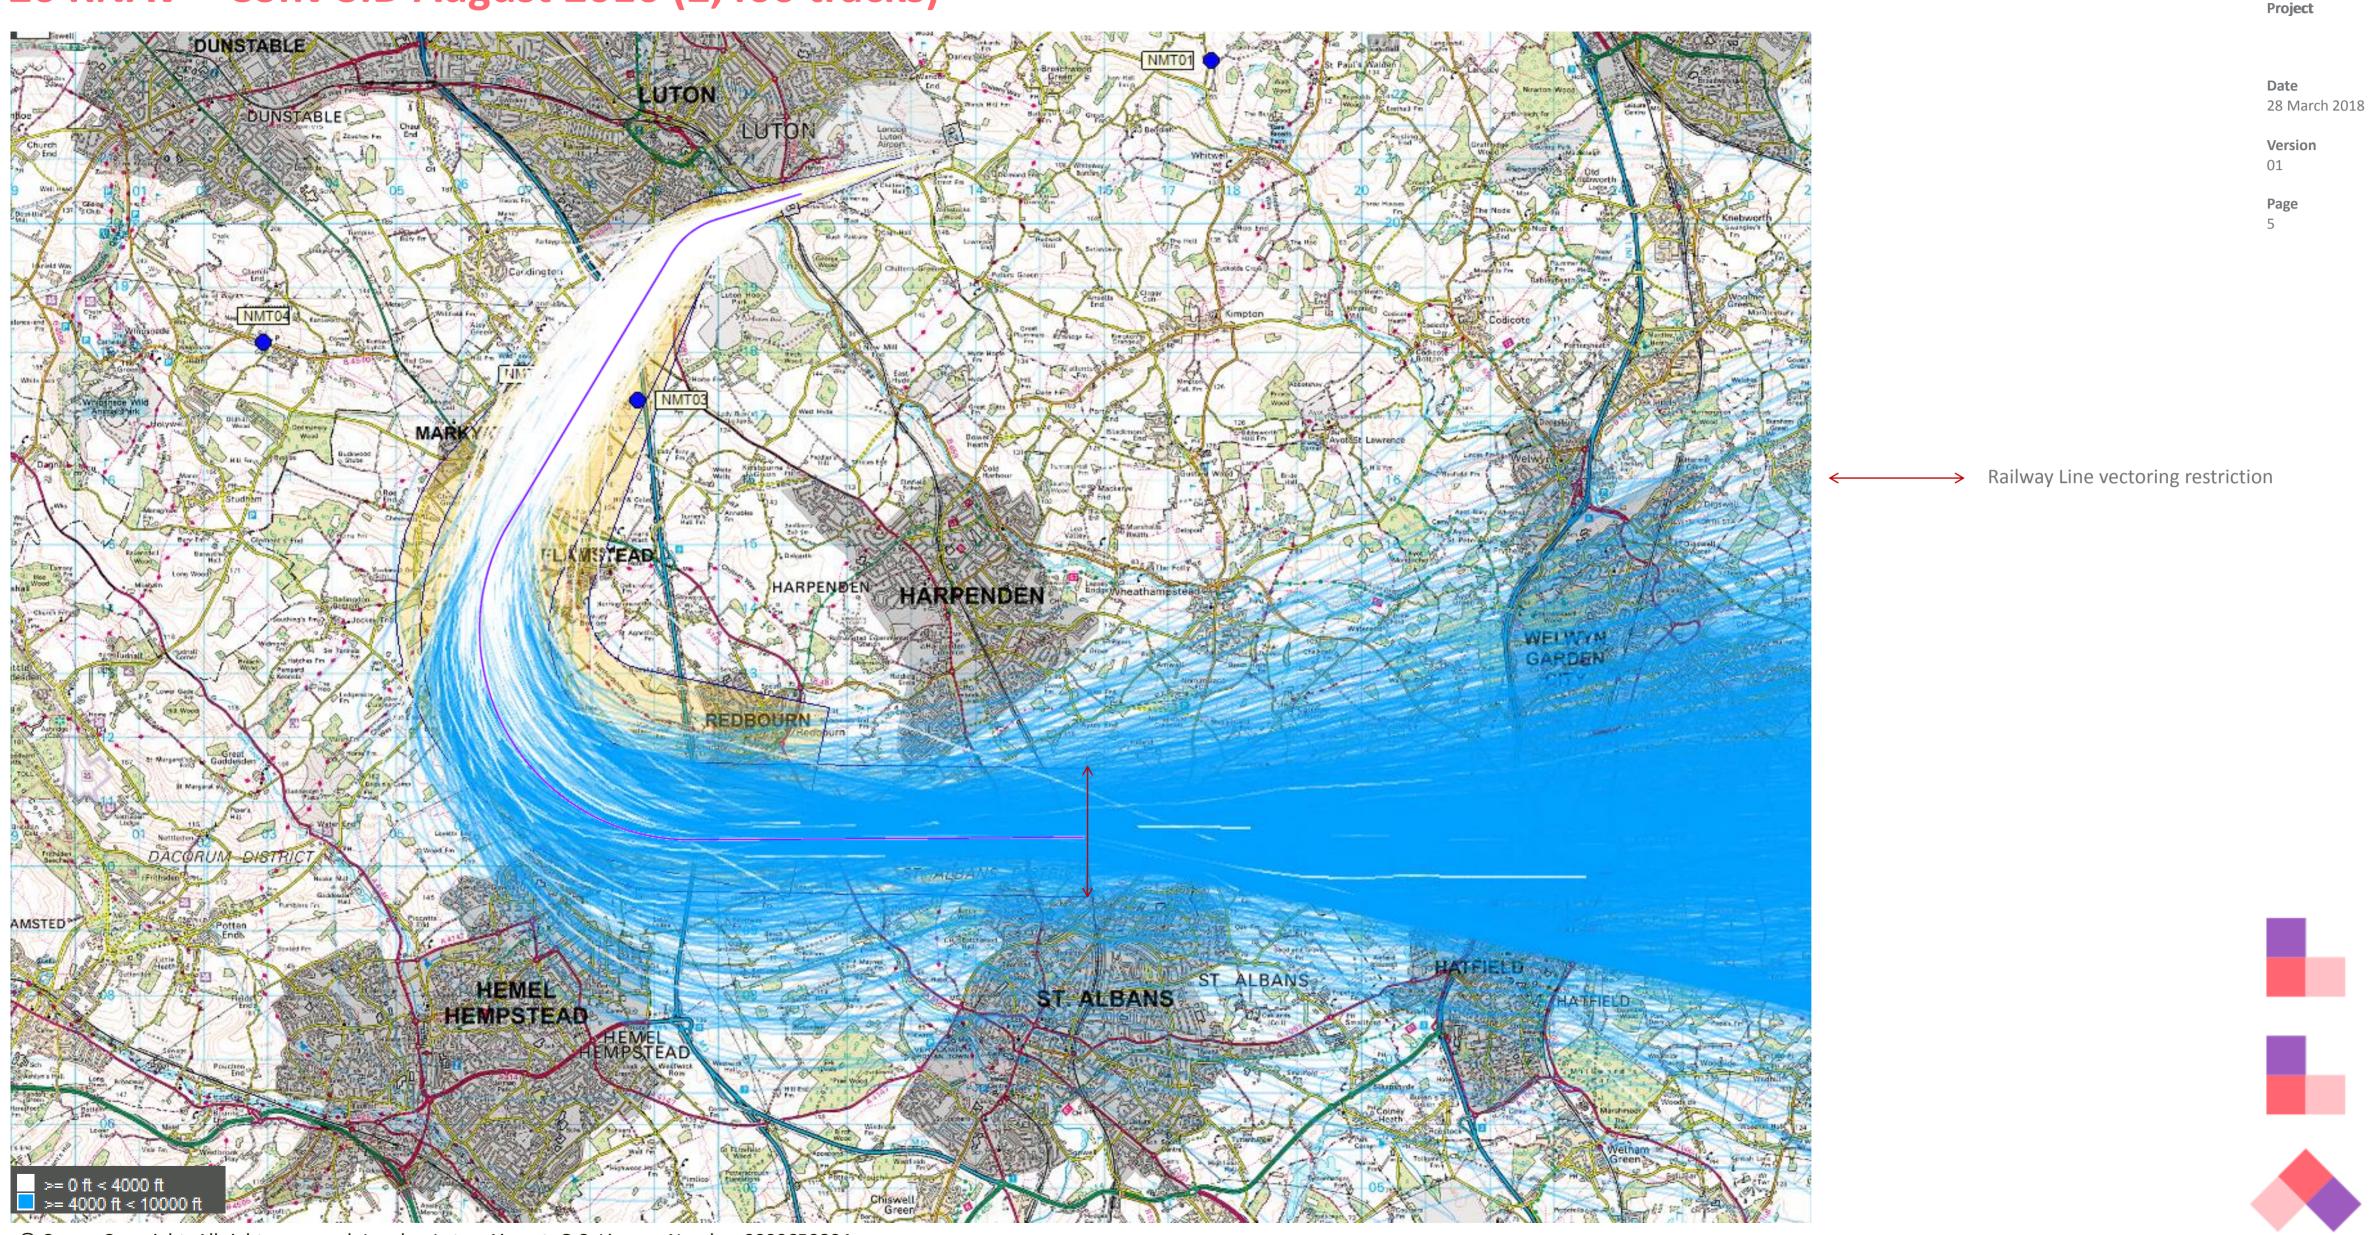

### 26 RNAV + Conv SID August 2016 (2,466 tracks)

### 26 RNAV + Conv SID August 2016 (2,466 tracks)

© Crown Copyright. All rights reserved. London Luton Airport, O.S. Licence Number 0000650804

Project

Date 28 March 2018

Version

Page